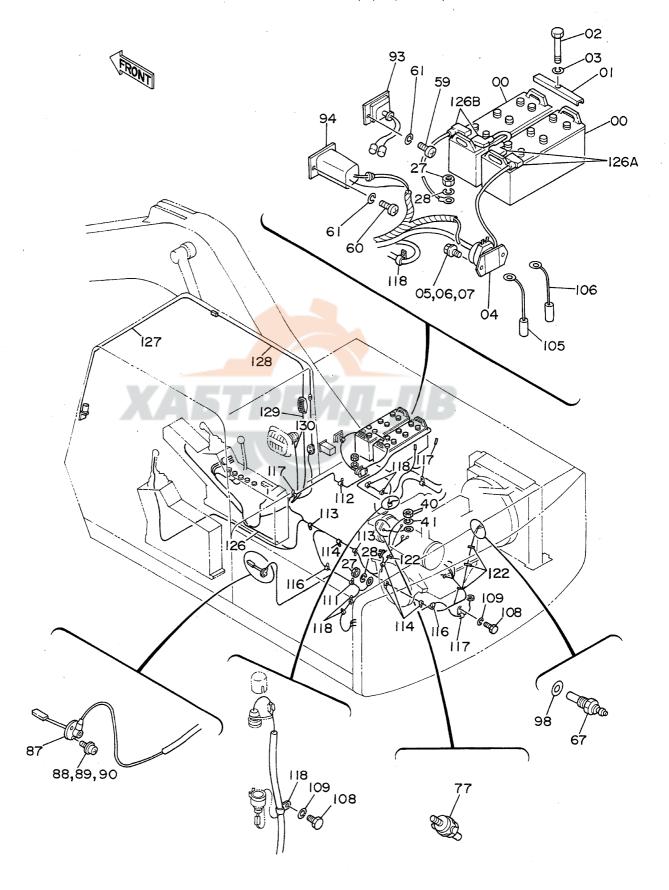

| 名     | 称                            | N a m e                        | 適用号機                                    | 頁     |
|-------|------------------------------|--------------------------------|-----------------------------------------|-------|
|       |                              |                                | SERIAL NO.                              | PAGE  |
|       | ,                            |                                |                                         |       |
| パイロ   | ット配管(3-1)                    | PILOT PIPINGS (3-1)            |                                         | 065   |
| パイロ   | ット配管(3 - 2)                  | PILOT PIPINGS (3-2)            |                                         | 067   |
| パイロ   | ット配管(3 – 3)                  | PILOT PIPINGS (3-3)            |                                         | 069   |
|       | ット配管(4)                      | PILOT PIPINGS (4)              |                                         | 071   |
| パイロ   | ット配管 (5)                     | PILOT PIPINGS (5)              |                                         | 073   |
| コント   | ロールボックス(右) <sdx></sdx>       | CONTROL BOX (R) <sdx></sdx>    |                                         | 075   |
| コント   | ロールボックス (右) <b><dx></dx></b> | CONTROL BOX (R) <dx></dx>      |                                         | 077   |
|       | ロールボックス(左)                   | CONTROL BOX (L)                |                                         | 079   |
|       | パネル <sdx></sdx>              | GAUGE PANEL <sdx></sdx>        |                                         | 081   |
| ゲージ   | パネル <d x=""></d>             | GAUGE PANEL <dx></dx>          |                                         | 083   |
| 電気部   | 品(1) <sdx></sdx>             | ELECTRIC PARTS (1) <sdx></sdx> |                                         | 085   |
| 電気部   | 品(1) <d x=""></d>            | ELECTRIC PARTS (1) <dx></dx>   |                                         | 087   |
| 電気部   | 品(2) <sdx></sdx>             | ELECTRIC PARTS (2) <sdx></sdx> |                                         | 089   |
| 電気部   | 品(2) <d x=""></d>            | ELECTRIC PARTS (2) <dx></dx>   |                                         | 091   |
| 電気部   | 品(3)                         | ELECTRIC PARTS (3)             |                                         | 093   |
| 電気部   | 品(4) <sdx></sdx>             | ELECTRIC PARTS (4) (SDX)       |                                         | 095   |
| 電気部   | 品(4) <d x=""></d>            | ELECTRIC PARTS (4) <dx></dx>   |                                         | 097   |
| 電気部   | 品(5) <sdx></sdx>             | ELECTRIC PARTS (5) <sdx></sdx> |                                         | 099   |
| 電気部   | 品(5) <d x=""></d>            | ELECTRIC PARTS (5) <dx></dx>   |                                         | 101   |
| キャブ   | グループ <sdx></sdx>             | CAB GROUP <sdx></sdx>          |                                         | 103   |
| キャブ   | グループ <d x=""></d>            | CAB GROUP <dx></dx>            |                                         | 105   |
| • * * | ブ(1) <sdx></sdx>             | •CAB (1) <sdx></sdx>           |                                         | 107   |
| • + + | ブ(1) <dx></dx>               | ·CAB (1) <dx></dx>             |                                         | 109   |
| ・キャ   | ブ(2)                         | •CAB (2)                       |                                         | 111   |
| • * * | ブ(3) <sdx></sdx>             | -CAB (3) <sdx></sdx>           |                                         | 113   |
| • + + | ブ(3) <dx></dx>               | •CAB (3) <dx></dx>             |                                         | 115   |
| • ++  | ブ(4)                         | ·CÁB (4)                       |                                         | 117   |
| • 4 + | ブ(5) <sdx></sdx>             | ·CAB (5) <sdx></sdx>           | *************************************** | . 119 |
| • + + | ブ(5) <dx></dx>               | ·CAB (5) <dx></dx>             |                                         | 121   |
| • + + | ブ(6)                         | -CAB (6)                       |                                         | 123   |
| シート   |                              | SEAT                           |                                         | 125   |
| カバー   | (1)                          | COVER (1)                      | 05001~05699, 05705~05783                | 127   |
| カバー   | (1)                          | COVER (1)                      | 05700~05704, 05784~                     | 129   |
| カバー   | (2)                          | COVER (2)                      |                                         | 131   |
| カバー   |                              | COVER (3)                      | ·                                       | 133   |
|       | ロック                          | -DOOR LOCK                     |                                         | 135   |

| 名称                     | Name                             | 適用号機       | Ţ   |
|------------------------|----------------------------------|------------|-----|
|                        | TV W III C                       | SERIAL NO. | PAG |
|                        |                                  |            |     |
| エンジンカバー                | ENGINE COVER                     |            | 13  |
| アンダーカバー                | UNDER COVER                      |            | 13  |
| カーヒータ <sdx></sdx>      | CAR HEATER <sdx></sdx>           |            | 14  |
| カーヒータ配管 <sdx></sdx>    | CAR HEATER PIPINGS <sdx></sdx>   |            | 14  |
| トラック                   | TRACK                            |            |     |
| トラックフレーム(スタンダードトラック)   | TRACK FRAME (STD. TRACK)         |            | 14  |
| トラックフレーム(LCトラック)       | TRACK FRAME (LC TRACK)           |            | 14  |
| 走行 <b>装置</b>           | TRAVEL DEVICE                    |            | 14  |
| フロントアイドラ               | FRONT IDLER                      |            | 15  |
| アジャスタ                  | ADJUSTER                         |            | 15  |
| 上ローラ                   | UPPER ROLLER                     |            | 15  |
| 下ローラ(スタンダードトラック)       | LOWER ROLLER (STD. TRACK)        |            | 15  |
| 下ローラ(LCトラック)           | LOWER ROLLER (LC TRACK)          |            | 15  |
| トラックリンク 600G(スタンダードトラッ | ク) TRACK-LINK 600G (STD. TRACK)  |            | 16  |
| トラックリンク 600G(LCトラック)   | TRACK-LINK 600G (LC TRACK)       | ·····      | 16  |
| センタージョイント              | CENTER JOINT                     |            | 16  |
| 走行配管(スタンダードトラック)       | TRAVEL PIPINGS (STD. TRACK)      |            | 16  |
| 走行配管(LCトラック)           | TRAVEL PIPINGS (LC TRACK)        |            | 16  |
|                        |                                  |            |     |
| フロントアタッチメント            | FRONT ATTACHMENT                 |            |     |
| ブーム                    | BOOM                             |            | 17  |
| スタンダードアーム 2.96M        | STD. ARM 2.96M                   |            | 17  |
| パケット 0. 9              | BUCKET 0.9                       |            | 17  |
| フロント配管                 | FRONT PIPINGS                    |            | 17  |
| 給脂配管                   | LUBRICATE PIPINGS                |            | 17  |
| 工具及び予備品                | TOOLS AND SPARE P                | ARTS       |     |
| 工具                     | TOOLS                            |            | 18  |
|                        | SPARE PARTS                      |            | 18  |
|                        |                                  |            |     |
| オプショナルパーツ              | OPTIONAL PARTS                   |            |     |
| ラジエータ(ウェービー フィン)       | RADIATOR (WAVY FIN)              | *          | 18  |
| 操作レバー(1)<4本レバー式>       | CONTROL LEVER (1) <4-LEVER TYPE> |            | 18  |