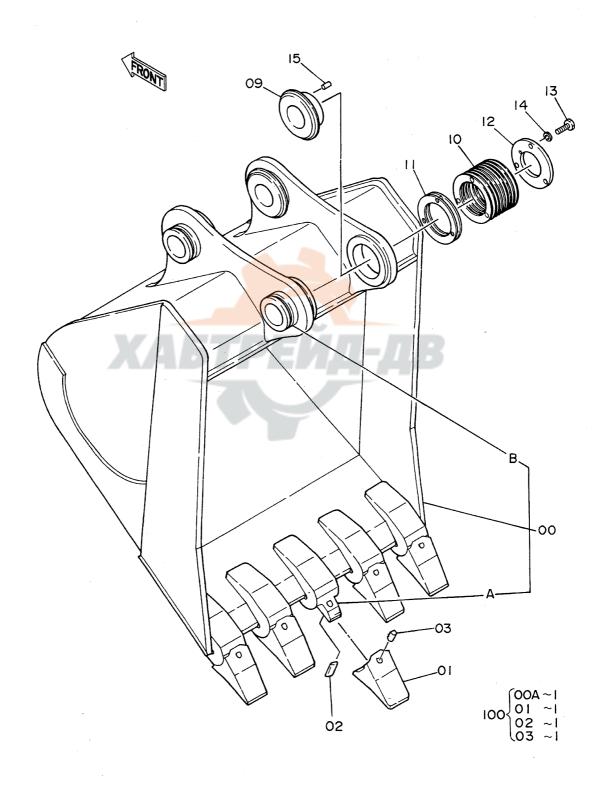

| 名        | 称                                           | Name                                                                           | 適用号機                                    | 頁    |
|----------|---------------------------------------------|--------------------------------------------------------------------------------|-----------------------------------------|------|
|          |                                             |                                                                                | SERIAL NO.                              | PAGE |
| コントロ     | ールボックス (右) <4本レバー式>                         | CONTROL BOX (R) <4-LEVER TYPE>                                                 |                                         | 193  |
|          | ループく4本レバー式>                                 | CAB GROUP <4-LEVER TYPE>                                                       |                                         | 195  |
|          | ルーノへも本レバー式ン<br>4本レバー式>                      | SEAT <4-LEVER TYPE>                                                            |                                         | 197  |
|          | 4本レハースン<br>ルフィルタ                            | FUEL DOUBLE FILTER                                                             |                                         | 197  |
| ウィンド     |                                             | WINDOW GUARD                                                                   |                                         | 201  |
| センター     |                                             | CENTER COVER                                                                   |                                         | 201  |
|          | リンク 800G(スタンダードトラック)                        |                                                                                |                                         | 205  |
|          | リンク 800G (A/ シェートトノック)<br>リンク 800G (LCトラック) | TRACK-LINK 800G (LC TRACK)                                                     | · · · · · · · · · · · · · · · · · · ·   | 207  |
|          | リンク 900A(スタンダードトラック)                        |                                                                                |                                         | 209  |
|          | リンク 800A(ハバング・ドトラック)                        |                                                                                |                                         | 211  |
|          | -4 3. 61M                                   | LONG ARM 3.61M                                                                 | *************************************** | 213  |
|          | 7-4 2. 3 M                                  | SHORT ARM 2.3M                                                                 | -                                       | 215  |
|          | ショートアーム 1. 9M                               | SUPER SHORT ARM 1.9M                                                           |                                         | 217  |
| バケット     |                                             | BUCKET 0.7                                                                     |                                         | 219  |
| <br>バケット |                                             | BUCKET 1.0                                                                     |                                         | 221  |
| バケット     |                                             | BUCKET 1.1                                                                     | *************************************** | 223  |
| <br>バケット |                                             | BUCKET 1.2                                                                     |                                         | 225  |
|          | ケット 0. 8                                    | ROCK BUCKET 0.8                                                                |                                         | 227  |
| リッパバ     | ケット 0. 7                                    | RIPPER BUCKET 0.7                                                              |                                         | 229  |
| 1本爪り     | » ) <sup>8</sup>                            | ONE-POINT RIPPER                                                               |                                         | 231  |
| ホースラ     | <br>プチャーバルブ配管(ブーム)                          | HOSE RUPTURE VALVE PIPINGS (BD)                                                |                                         | 233  |
| <br>ホースラ | プチャーバルブ配管(アーム)                              | HOSE RUPTURE VALVE PIPINGS (AR                                                 | M) 05001~05665                          | 235  |
|          | プチャーバルブ配管(アーム)                              | HOSE RUPTURE VALVE PIPINGS (AR                                                 | M) 05666~                               | 237  |
| <br>予備ペダ | 'il                                         | SPARE PEDAL                                                                    |                                         | 239  |
| <br>予備ペダ | ル用パイロット配管                                   | PILOT PIPINGS FOR SPARE PEDAL                                                  | *************************************** | 241  |
| ブレーカ     | , クラッシャ用配管(1)                               | PIPINGS (1) FOR BREAKER, CRUSH                                                 |                                         | 243  |
| ブレーカ     | <b>,</b> クラッシャ用配管( <b>2</b> )               | PIPINGS (2) FOR BREAKER, CRUSH                                                 | ER                                      | 245  |
| ブレーカ     | <b>,</b> クラッシャ用配管(3)                        | PIPINGS (3) FOR BREAKER, CRUSH                                                 | ER                                      | 247  |
|          | <b><npkブレーカ></npkブレーカ></b>                  | <npk breaker=""></npk>                                                         |                                         |      |
| ブレーカ     | <b>,</b> クラッシャ用配管( <b>3</b> )               | PIPINGS (3) FOR BREAKER, CRUSH                                                 | ER                                      | 249  |
|          | <np kブレーカ&クラッシャ=""></np>                    | <npk breaker<="" td=""><td></td><td></td></npk>                                |                                         |      |
| ブレーカ     | <b>,</b> クラッシャ用配管(3)                        | PIPINGS (3) FOR BREAKER, CRUSH                                                 | ER                                      | 251  |
|          | <オカダ/古河ブレーカ>                                | <okada furu<="" td=""><td></td><td></td></okada>                               |                                         |      |
| ブレーカ     |                                             | PIPINGS (3) FOR BREAKER, CRUSH                                                 |                                         | 253  |
|          | <オカダ/古河ブレーカ&クラッシャ>                          | <okada furukam<="" td=""><td>A BREAKER &amp; CRUSHER&gt;</td><td></td></okada> | A BREAKER & CRUSHER>                    |      |
| 合流配管     | ······································      | CONFLUENT PIPINGS (1)                                                          | *************************************** | 255  |