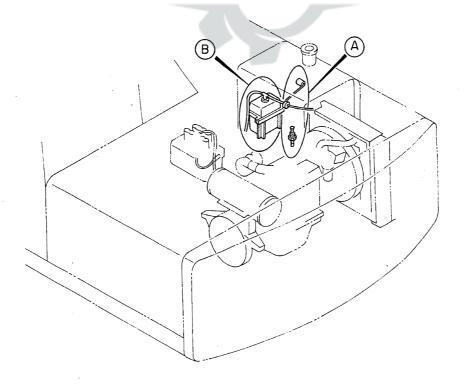

# 目 次 CONTENTS

名 称 Name 適用号機 頁 SERIAL NO. PAGE 上部旋回体 SUPERSTRUCTURE FRAME 001 フレーム **ENGINE** 003 エンジン ラジエータ RADIATOR 005 エアクリーナ AIR CLEANER 007 マフラー MUFFLER 009 バイパスフィルタ (エンジンオイル) BYPASS FILTER (ENGINE OIL) 011 FUEL TANK 013 燃料タンク ポンプ装置 PUMP DEVICE 015 017 旋回装置 SWING DEVICE オイルタンク OIL TANK 019 オイルクーラ配管(1) OIL COOLER PIPINGS (1) 05001~05078, 05089~05108 021 オイルクーラ配管(1) OIL COOLER PIPINGS (1) 05079~05088, 05109~ 023 オイルクーラ配管(2) DIL COOLER PIPINGS (2) 025 オイルクーラ配管(3) OIL COOLER PIPINGS (3) 027 本体配管(1) MAIN PIPINGS (1) 05001~05699, 05705~05783 029 031 本体配管(1) MAIN PIPINGS (1) 05700~05704, 05784~ 本体配管(2) MAIN PIPINGS (2) 05001~05699, 05705~05783 033 MAIN PIPINGS (2) 05700~05704, 05784~ 035 本体配管(2) MAIN PIPINGS (3) 037 本体配管(3) エンジンコントロールレバー(1) ENGINE CONTROL LEVER (1) 05001~05128 039 エンジンコントロールレバー(1) ENGINE CONTROL LEVER (1) 05129~05642 041 エンジンコントロールレバー(1) ENGINE CONTROL LEVER (1) 05643~ 043 エンジンコントロールレバー(2)<SDX> ENGINE CONTROL LEVER (2) <SDX> 045 エンジンコントロールレバー(2)<DX> ENGINE CONTROL LEVER (2) <DX> 047 操作レバー(1) CONTROL LEVER (1) 049 操作レバー(2) < SDX> CONTROL LEVER (2) <SDX> 051 操作レバー(2) < D X > CONTROL LEVER (2) <DX> 053 パイロット配管(1-1) < SDX> PILOT PIPINGS (1-1) (SDX> 055 パイロット配管(1-1) <DX> PILOT PIPINGS (1-1) <DX> 057 パイロット配管(1 - 2) PILOT PIPINGS (1-2) 059 パイロット配管(2) <SDX> PILOT PIPINGS (2) (SDX> 061 パイロット配管(2) <DX> PILOT PIPINGS (2) <DX> 063

| 名     | 称                            | N a m e                        | 適用号機                                    | 頁     |
|-------|------------------------------|--------------------------------|-----------------------------------------|-------|
|       |                              |                                | SERIAL NO.                              | PAGE  |
|       | ,                            |                                |                                         |       |
| パイロ   | ット配管(3-1)                    | PILOT PIPINGS (3-1)            |                                         | 065   |
| パイロ   | ット配管(3 - 2)                  | PILOT PIPINGS (3-2)            |                                         | 067   |
| パイロ   | ット配管(3 – 3)                  | PILOT PIPINGS (3-3)            |                                         | 069   |
|       | ット配管(4)                      | PILOT PIPINGS (4)              |                                         | 071   |
| パイロ   | ット配管 (5)                     | PILOT PIPINGS (5)              |                                         | 073   |
| コント   | ロールボックス(右) <sdx></sdx>       | CONTROL BOX (R) <sdx></sdx>    |                                         | 075   |
| コント   | ロールボックス (右) <b><dx></dx></b> | CONTROL BOX (R) <dx></dx>      |                                         | 077   |
|       | ロールボックス(左)                   | CONTROL BOX (L)                |                                         | 079   |
|       | パネル <sdx></sdx>              | GAUGE PANEL <sdx></sdx>        |                                         | 081   |
| ゲージ   | パネル <d x=""></d>             | GAUGE PANEL <dx></dx>          |                                         | 083   |
| 電気部   | 品(1) <sdx></sdx>             | ELECTRIC PARTS (1) <sdx></sdx> |                                         | 085   |
| 電気部   | 品(1) <d x=""></d>            | ELECTRIC PARTS (1) <dx></dx>   |                                         | 087   |
| 電気部   | 品(2) <sdx></sdx>             | ELECTRIC PARTS (2) <sdx></sdx> |                                         | 089   |
| 電気部   | 品(2) <d x=""></d>            | ELECTRIC PARTS (2) <dx></dx>   |                                         | 091   |
| 電気部   | 品(3)                         | ELECTRIC PARTS (3)             |                                         | 093   |
| 電気部   | 品(4) <sdx></sdx>             | ELECTRIC PARTS (4) (SDX)       |                                         | 095   |
| 電気部   | 品(4) <d x=""></d>            | ELECTRIC PARTS (4) <dx></dx>   |                                         | 097   |
| 電気部   | 品(5) <sdx></sdx>             | ELECTRIC PARTS (5) <sdx></sdx> |                                         | 099   |
| 電気部   | 品(5) <d x=""></d>            | ELECTRIC PARTS (5) <dx></dx>   |                                         | 101   |
| キャブ   | グループ <sdx></sdx>             | CAB GROUP <sdx></sdx>          |                                         | 103   |
| キャブ   | グループ <d x=""></d>            | CAB GROUP <dx></dx>            |                                         | 105   |
| • * * | ブ(1) <sdx></sdx>             | •CAB (1) <sdx></sdx>           |                                         | 107   |
| • + + | ブ(1) <dx></dx>               | ·CAB (1) <dx></dx>             |                                         | 109   |
| ・キャ   | ブ(2)                         | •CAB (2)                       |                                         | 111   |
| • * * | ブ(3) <sdx></sdx>             | -CAB (3) <sdx></sdx>           |                                         | 113   |
| • + + | ブ(3) <dx></dx>               | •CAB (3) <dx></dx>             |                                         | 115   |
| • ++  | ブ(4)                         | ·CÁB (4)                       |                                         | 117   |
| • 4 + | ブ(5) <sdx></sdx>             | ·CAB (5) <sdx></sdx>           | *************************************** | . 119 |
| • + + | ブ(5) <dx></dx>               | ·CAB (5) <dx></dx>             |                                         | 121   |
| • + + | ブ(6)                         | -CAB (6)                       |                                         | 123   |
| シート   |                              | SEAT                           |                                         | 125   |
| カバー   | (1)                          | COVER (1)                      | 05001~05699, 05705~05783                | 127   |
| カバー   | (1)                          | COVER (1)                      | 05700~05704, 05784~                     | 129   |
| カバー   | (2)                          | COVER (2)                      |                                         | 131   |
| カバー   |                              | COVER (3)                      | ·                                       | 133   |
|       | ロック                          | -DOOR LOCK                     |                                         | 135   |