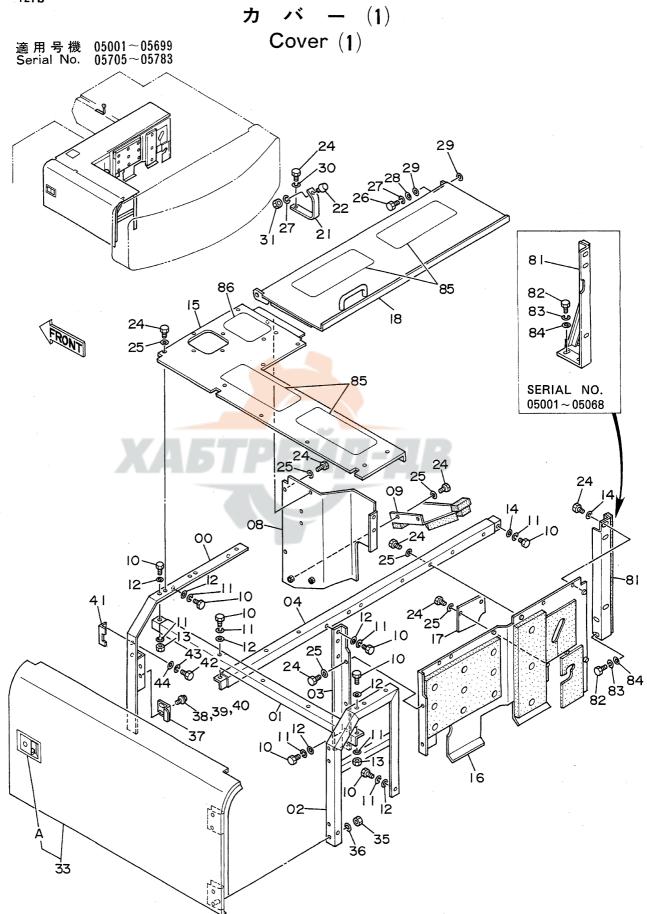

| 名     | 称                            | N a m e                        | 適用号機                                    | 頁     |
|-------|------------------------------|--------------------------------|-----------------------------------------|-------|
|       |                              |                                | SERIAL NO.                              | PAGE  |
|       | ,                            |                                |                                         |       |
| パイロ   | ット配管(3-1)                    | PILOT PIPINGS (3-1)            |                                         | 065   |
| パイロ   | ット配管(3 - 2)                  | PILOT PIPINGS (3-2)            |                                         | 067   |
| パイロ   | ット配管(3 – 3)                  | PILOT PIPINGS (3-3)            |                                         | 069   |
|       | ット配管(4)                      | PILOT PIPINGS (4)              |                                         | 071   |
| パイロ   | ット配管 (5)                     | PILOT PIPINGS (5)              |                                         | 073   |
| コント   | ロールボックス(右) <sdx></sdx>       | CONTROL BOX (R) <sdx></sdx>    |                                         | 075   |
| コント   | ロールボックス (右) <b><dx></dx></b> | CONTROL BOX (R) <dx></dx>      |                                         | 077   |
|       | ロールボックス(左)                   | CONTROL BOX (L)                |                                         | 079   |
|       | パネル <sdx></sdx>              | GAUGE PANEL <sdx></sdx>        |                                         | 081   |
| ゲージ   | パネル <d x=""></d>             | GAUGE PANEL <dx></dx>          |                                         | 083   |
| 電気部   | 品(1) <sdx></sdx>             | ELECTRIC PARTS (1) <sdx></sdx> |                                         | 085   |
| 電気部   | 品(1) <d x=""></d>            | ELECTRIC PARTS (1) <dx></dx>   |                                         | 087   |
| 電気部   | 品(2) <sdx></sdx>             | ELECTRIC PARTS (2) <sdx></sdx> |                                         | 089   |
| 電気部   | 品(2) <d x=""></d>            | ELECTRIC PARTS (2) <dx></dx>   |                                         | 091   |
| 電気部   | 品(3)                         | ELECTRIC PARTS (3)             |                                         | 093   |
| 電気部   | 品(4) <sdx></sdx>             | ELECTRIC PARTS (4) (SDX)       |                                         | 095   |
| 電気部   | 品(4) <d x=""></d>            | ELECTRIC PARTS (4) <dx></dx>   |                                         | 097   |
| 電気部   | 品(5) <sdx></sdx>             | ELECTRIC PARTS (5) <sdx></sdx> |                                         | 099   |
| 電気部   | 品(5) <d x=""></d>            | ELECTRIC PARTS (5) <dx></dx>   |                                         | 101   |
| キャブ   | グループ <sdx></sdx>             | CAB GROUP <sdx></sdx>          |                                         | 103   |
| キャブ   | グループ <d x=""></d>            | CAB GROUP <dx></dx>            |                                         | 105   |
| • * * | ブ(1) <sdx></sdx>             | •CAB (1) <sdx></sdx>           |                                         | 107   |
| • + + | ブ(1) <dx></dx>               | ·CAB (1) <dx></dx>             |                                         | 109   |
| ・キャ   | ブ(2)                         | •CAB (2)                       |                                         | 111   |
| • * * | ブ(3) <sdx></sdx>             | -CAB (3) <sdx></sdx>           |                                         | 113   |
| • + + | ブ(3) <dx></dx>               | •CAB (3) <dx></dx>             |                                         | 115   |
| • ++  | ブ(4)                         | ·CÁB (4)                       |                                         | 117   |
| • 4 + | ブ(5) <sdx></sdx>             | ·CAB (5) <sdx></sdx>           | *************************************** | . 119 |
| • + + | ブ(5) <dx></dx>               | ·CAB (5) <dx></dx>             |                                         | 121   |
| • + + | ブ(6)                         | -CAB (6)                       |                                         | 123   |
| シート   |                              | SEAT                           |                                         | 125   |
| カバー   | (1)                          | COVER (1)                      | 05001~05699, 05705~05783                | 127   |
| カバー   | (1)                          | COVER (1)                      | 05700~05704, 05784~                     | 129   |
| カバー   | (2)                          | COVER (2)                      |                                         | 131   |
| カバー   |                              | COVER (3)                      | ·                                       | 133   |
|       | ロック                          | -DOOR LOCK                     |                                         | 135   |