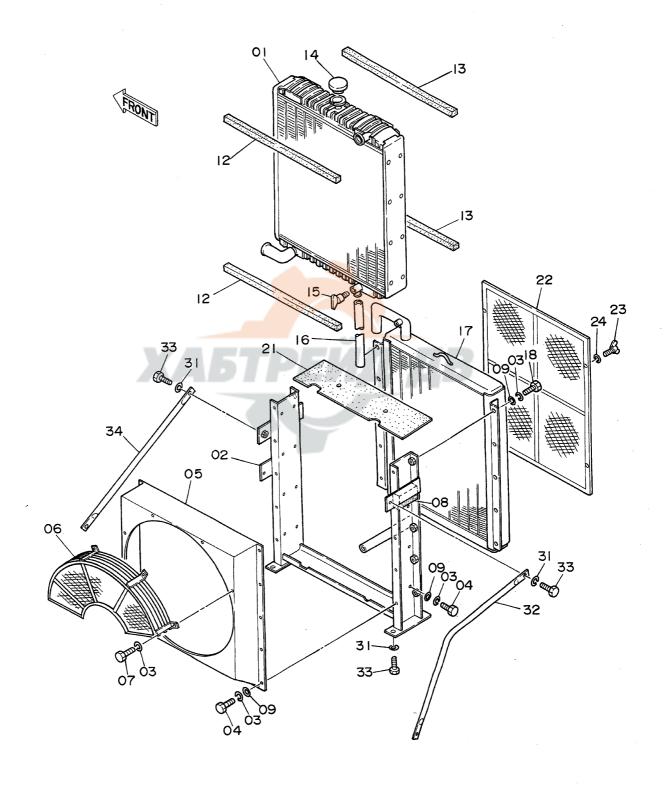

# 目 次 CONTENTS

名 称 Name 適用号機 頁 SERIAL NO. PAGE 上部旋回体 SUPERSTRUCTURE FRAME 001 フレーム **ENGINE** 003 エンジン ラジエータ RADIATOR 005 エアクリーナ AIR CLEANER 007 マフラー MUFFLER 009 バイパスフィルタ (エンジンオイル) BYPASS FILTER (ENGINE OIL) 011 FUEL TANK 013 燃料タンク ポンプ装置 PUMP DEVICE 015 017 旋回装置 SWING DEVICE オイルタンク OIL TANK 019 オイルクーラ配管(1) OIL COOLER PIPINGS (1) 05001~05078, 05089~05108 021 オイルクーラ配管(1) OIL COOLER PIPINGS (1) 05079~05088, 05109~ 023 オイルクーラ配管(2) DIL COOLER PIPINGS (2) 025 オイルクーラ配管(3) OIL COOLER PIPINGS (3) 027 本体配管(1) MAIN PIPINGS (1) 05001~05699, 05705~05783 029 031 本体配管(1) MAIN PIPINGS (1) 05700~05704, 05784~ 本体配管(2) MAIN PIPINGS (2) 05001~05699, 05705~05783 033 MAIN PIPINGS (2) 05700~05704, 05784~ 035 本体配管(2) MAIN PIPINGS (3) 037 本体配管(3) エンジンコントロールレバー(1) ENGINE CONTROL LEVER (1) 05001~05128 039 エンジンコントロールレバー(1) ENGINE CONTROL LEVER (1) 05129~05642 041 エンジンコントロールレバー(1) ENGINE CONTROL LEVER (1) 05643~ 043 エンジンコントロールレバー(2)<SDX> ENGINE CONTROL LEVER (2) <SDX> 045 エンジンコントロールレバー(2)<DX> ENGINE CONTROL LEVER (2) <DX> 047 操作レバー(1) CONTROL LEVER (1) 049 操作レバー(2) < SDX> CONTROL LEVER (2) <SDX> 051 操作レバー(2) < D X > CONTROL LEVER (2) <DX> 053 パイロット配管(1-1) < SDX> PILOT PIPINGS (1-1) (SDX> 055 パイロット配管(1-1) <DX> PILOT PIPINGS (1-1) <DX> 057 パイロット配管(1 - 2) PILOT PIPINGS (1-2) 059 パイロット配管(2) <SDX> PILOT PIPINGS (2) (SDX> 061 パイロット配管(2) <DX> PILOT PIPINGS (2) <DX> 063