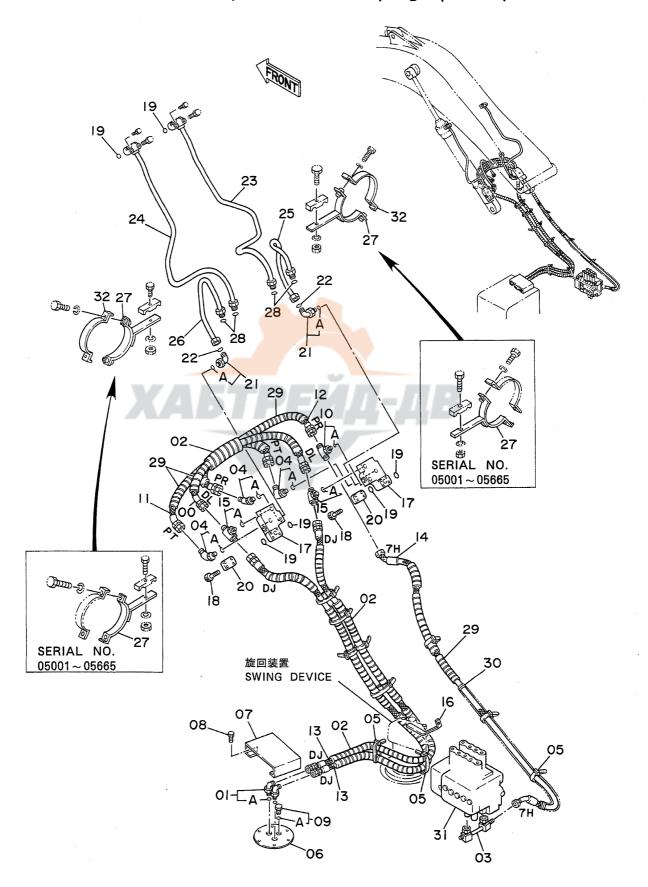

| 名     | 称                            | N a m e                        | 適用号機                                    | 頁     |
|-------|------------------------------|--------------------------------|-----------------------------------------|-------|
|       |                              |                                | SERIAL NO.                              | PAGE  |
|       | ,                            |                                |                                         |       |
| パイロ   | ット配管(3-1)                    | PILOT PIPINGS (3-1)            |                                         | 065   |
| パイロ   | ット配管(3 - 2)                  | PILOT PIPINGS (3-2)            |                                         | 067   |
| パイロ   | ット配管(3 – 3)                  | PILOT PIPINGS (3-3)            |                                         | 069   |
|       | ット配管(4)                      | PILOT PIPINGS (4)              |                                         | 071   |
| パイロ   | ット配管 (5)                     | PILOT PIPINGS (5)              |                                         | 073   |
| コント   | ロールボックス(右) <sdx></sdx>       | CONTROL BOX (R) <sdx></sdx>    |                                         | 075   |
| コント   | ロールボックス (右) <b><dx></dx></b> | CONTROL BOX (R) <dx></dx>      |                                         | 077   |
|       | ロールボックス(左)                   | CONTROL BOX (L)                |                                         | 079   |
|       | パネル <sdx></sdx>              | GAUGE PANEL <sdx></sdx>        |                                         | 081   |
| ゲージ   | パネル <d x=""></d>             | GAUGE PANEL <dx></dx>          |                                         | 083   |
| 電気部   | 品(1) <sdx></sdx>             | ELECTRIC PARTS (1) <sdx></sdx> |                                         | 085   |
| 電気部   | 品(1) <d x=""></d>            | ELECTRIC PARTS (1) <dx></dx>   |                                         | 087   |
| 電気部   | 品(2) <sdx></sdx>             | ELECTRIC PARTS (2) <sdx></sdx> |                                         | 089   |
| 電気部   | 品(2) <d x=""></d>            | ELECTRIC PARTS (2) <dx></dx>   |                                         | 091   |
| 電気部   | 品(3)                         | ELECTRIC PARTS (3)             |                                         | 093   |
| 電気部   | 品(4) <sdx></sdx>             | ELECTRIC PARTS (4) (SDX)       |                                         | 095   |
| 電気部   | 品(4) <d x=""></d>            | ELECTRIC PARTS (4) <dx></dx>   |                                         | 097   |
| 電気部   | 品(5) <sdx></sdx>             | ELECTRIC PARTS (5) <sdx></sdx> |                                         | 099   |
| 電気部   | 品(5) <d x=""></d>            | ELECTRIC PARTS (5) <dx></dx>   |                                         | 101   |
| キャブ   | グループ <sdx></sdx>             | CAB GROUP <sdx></sdx>          |                                         | 103   |
| キャブ   | グループ <d x=""></d>            | CAB GROUP <dx></dx>            |                                         | 105   |
| • * * | ブ(1) <sdx></sdx>             | •CAB (1) <sdx></sdx>           |                                         | 107   |
| • + + | ブ(1) <dx></dx>               | ·CAB (1) <dx></dx>             |                                         | 109   |
| ・キャ   | ブ(2)                         | •CAB (2)                       |                                         | 111   |
| • * * | ブ(3) <sdx></sdx>             | -CAB (3) <sdx></sdx>           |                                         | 113   |
| • + + | ブ(3) <dx></dx>               | •CAB (3) <dx></dx>             |                                         | 115   |
| • ++  | ブ(4)                         | ·CÁB (4)                       |                                         | 117   |
| • 4 + | ブ(5) <sdx></sdx>             | ·CAB (5) <sdx></sdx>           | *************************************** | . 119 |
| • + + | ブ(5) <dx></dx>               | ·CAB (5) <dx></dx>             |                                         | 121   |
| • + + | ブ(6)                         | -CAB (6)                       |                                         | 123   |
| シート   |                              | SEAT                           |                                         | 125   |
| カバー   | (1)                          | COVER (1)                      | 05001~05699, 05705~05783                | 127   |
| カバー   | (1)                          | COVER (1)                      | 05700~05704, 05784~                     | 129   |
| カバー   | (2)                          | COVER (2)                      |                                         | 131   |
| カバー   |                              | COVER (3)                      | ·                                       | 133   |
|       | ロック                          | -DOOR LOCK                     |                                         | 135   |