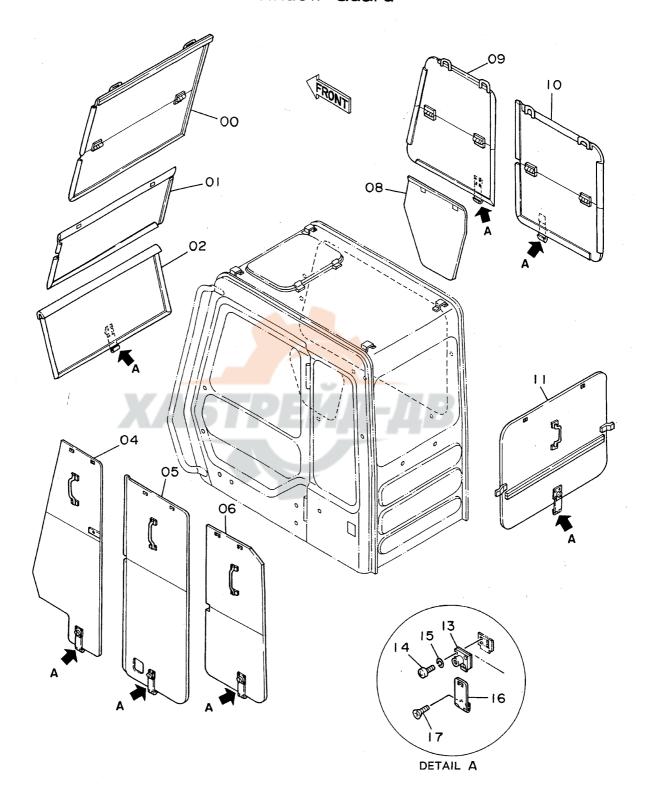

| 名     | 称                            | N a m e                        | 適用号機                                    | 頁     |
|-------|------------------------------|--------------------------------|-----------------------------------------|-------|
|       |                              |                                | SERIAL NO.                              | PAGE  |
|       | ,                            |                                |                                         |       |
| パイロ   | ット配管(3-1)                    | PILOT PIPINGS (3-1)            |                                         | 065   |
| パイロ   | ット配管(3 - 2)                  | PILOT PIPINGS (3-2)            |                                         | 067   |
| パイロ   | ット配管(3 – 3)                  | PILOT PIPINGS (3-3)            |                                         | 069   |
|       | ット配管(4)                      | PILOT PIPINGS (4)              |                                         | 071   |
| パイロ   | ット配管 (5)                     | PILOT PIPINGS (5)              |                                         | 073   |
| コント   | ロールボックス(右) <sdx></sdx>       | CONTROL BOX (R) <sdx></sdx>    |                                         | 075   |
| コント   | ロールボックス (右) <b><dx></dx></b> | CONTROL BOX (R) <dx></dx>      |                                         | 077   |
|       | ロールボックス(左)                   | CONTROL BOX (L)                |                                         | 079   |
|       | パネル <sdx></sdx>              | GAUGE PANEL <sdx></sdx>        |                                         | 081   |
| ゲージ   | パネル <d x=""></d>             | GAUGE PANEL <dx></dx>          |                                         | 083   |
| 電気部   | 品(1) <sdx></sdx>             | ELECTRIC PARTS (1) <sdx></sdx> |                                         | 085   |
| 電気部   | 品(1) <d x=""></d>            | ELECTRIC PARTS (1) <dx></dx>   |                                         | 087   |
| 電気部   | 品(2) <sdx></sdx>             | ELECTRIC PARTS (2) <sdx></sdx> |                                         | 089   |
| 電気部   | 品(2) <d x=""></d>            | ELECTRIC PARTS (2) <dx></dx>   |                                         | 091   |
| 電気部   | 品(3)                         | ELECTRIC PARTS (3)             |                                         | 093   |
| 電気部   | 品(4) <sdx></sdx>             | ELECTRIC PARTS (4) (SDX)       |                                         | 095   |
| 電気部   | 品(4) <d x=""></d>            | ELECTRIC PARTS (4) <dx></dx>   |                                         | 097   |
| 電気部   | 品(5) <sdx></sdx>             | ELECTRIC PARTS (5) <sdx></sdx> |                                         | 099   |
| 電気部   | 品(5) <d x=""></d>            | ELECTRIC PARTS (5) <dx></dx>   |                                         | 101   |
| キャブ   | グループ <sdx></sdx>             | CAB GROUP <sdx></sdx>          |                                         | 103   |
| キャブ   | グループ <d x=""></d>            | CAB GROUP <dx></dx>            |                                         | 105   |
| • * * | ブ(1) <sdx></sdx>             | •CAB (1) <sdx></sdx>           |                                         | 107   |
| • + + | ブ(1) <dx></dx>               | ·CAB (1) <dx></dx>             |                                         | 109   |
| ・キャ   | ブ(2)                         | •CAB (2)                       |                                         | 111   |
| • * * | ブ(3) <sdx></sdx>             | -CAB (3) <sdx></sdx>           |                                         | 113   |
| • + + | ブ(3) <dx></dx>               | •CAB (3) <dx></dx>             |                                         | 115   |
| • ++  | ブ(4)                         | ·CÁB (4)                       |                                         | 117   |
| • 4 + | ブ(5) <sdx></sdx>             | ·CAB (5) <sdx></sdx>           | *************************************** | . 119 |
| • + + | ブ(5) <dx></dx>               | ·CAB (5) <dx></dx>             |                                         | 121   |
| • + + | ブ(6)                         | -CAB (6)                       |                                         | 123   |
| シート   |                              | SEAT                           |                                         | 125   |
| カバー   | (1)                          | COVER (1)                      | 05001~05699, 05705~05783                | 127   |
| カバー   | (1)                          | COVER (1)                      | 05700~05704, 05784~                     | 129   |
| カバー   | (2)                          | COVER (2)                      |                                         | 131   |
| カバー   |                              | COVER (3)                      | ·                                       | 133   |
|       | ロック                          | -DOOR LOCK                     |                                         | 135   |