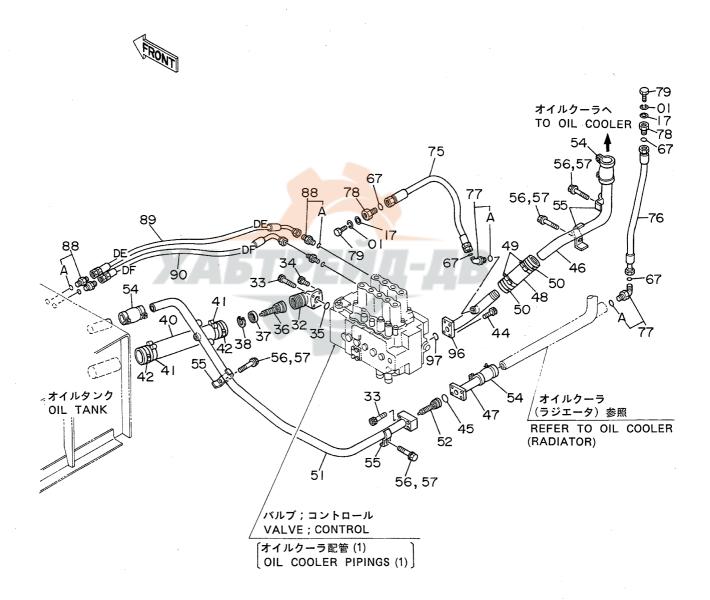

# 目 次 CONTENTS

名 称 Name 適用号機 頁 SERIAL NO. PAGE 上部旋回体 SUPERSTRUCTURE FRAME 001 フレーム **ENGINE** 003 エンジン ラジエータ RADIATOR 005 エアクリーナ AIR CLEANER 007 マフラー MUFFLER 009 バイパスフィルタ (エンジンオイル) BYPASS FILTER (ENGINE OIL) 011 FUEL TANK 013 燃料タンク ポンプ装置 PUMP DEVICE 015 017 旋回装置 SWING DEVICE オイルタンク OIL TANK 019 オイルクーラ配管(1) OIL COOLER PIPINGS (1) 05001~05078, 05089~05108 021 オイルクーラ配管(1) OIL COOLER PIPINGS (1) 05079~05088, 05109~ 023 オイルクーラ配管(2) DIL COOLER PIPINGS (2) 025 オイルクーラ配管(3) OIL COOLER PIPINGS (3) 027 本体配管(1) MAIN PIPINGS (1) 05001~05699, 05705~05783 029 031 本体配管(1) MAIN PIPINGS (1) 05700~05704, 05784~ 本体配管(2) MAIN PIPINGS (2) 05001~05699, 05705~05783 033 MAIN PIPINGS (2) 05700~05704, 05784~ 035 本体配管(2) MAIN PIPINGS (3) 037 本体配管(3) エンジンコントロールレバー(1) ENGINE CONTROL LEVER (1) 05001~05128 039 エンジンコントロールレバー(1) ENGINE CONTROL LEVER (1) 05129~05642 041 エンジンコントロールレバー(1) ENGINE CONTROL LEVER (1) 05643~ 043 エンジンコントロールレバー(2)<SDX> ENGINE CONTROL LEVER (2) <SDX> 045 エンジンコントロールレバー(2)<DX> ENGINE CONTROL LEVER (2) <DX> 047 操作レバー(1) CONTROL LEVER (1) 049 操作レバー(2) < SDX> CONTROL LEVER (2) <SDX> 051 操作レバー(2) < D X > CONTROL LEVER (2) <DX> 053 パイロット配管(1-1) < SDX> PILOT PIPINGS (1-1) (SDX> 055 パイロット配管(1-1) <DX> PILOT PIPINGS (1-1) <DX> 057 パイロット配管(1 - 2) PILOT PIPINGS (1-2) 059 パイロット配管(2) <SDX> PILOT PIPINGS (2) (SDX> 061 パイロット配管(2) <DX> PILOT PIPINGS (2) <DX> 063