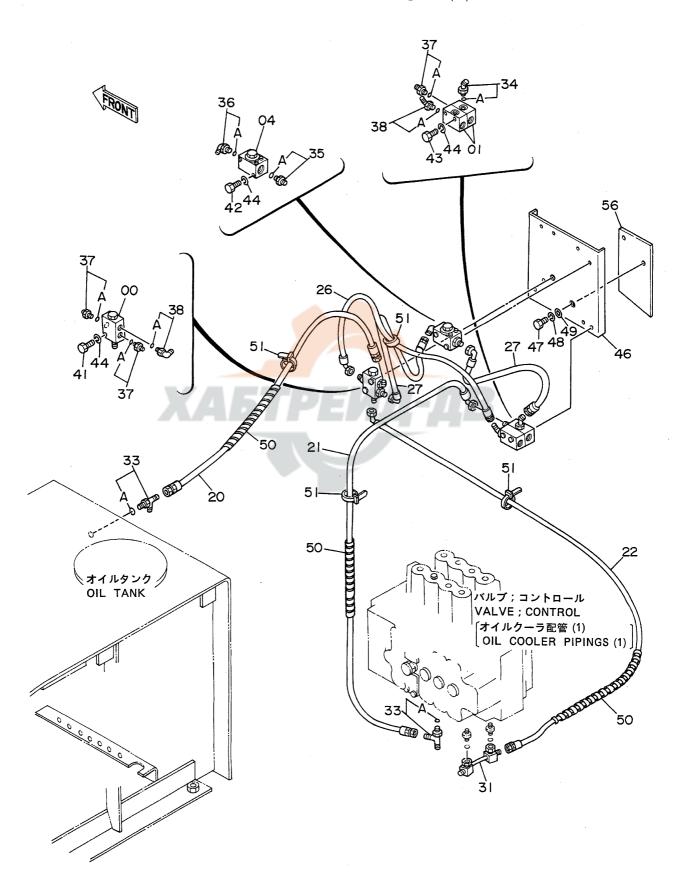

# 目 次 CONTENTS

名 称 Name 適用号機 頁 SERIAL NO. PAGE 上部旋回体 SUPERSTRUCTURE FRAME 001 フレーム **ENGINE** 003 エンジン ラジエータ RADIATOR 005 エアクリーナ AIR CLEANER 007 マフラー MUFFLER 009 バイパスフィルタ (エンジンオイル) BYPASS FILTER (ENGINE OIL) 011 FUEL TANK 013 燃料タンク ポンプ装置 PUMP DEVICE 015 017 旋回装置 SWING DEVICE オイルタンク OIL TANK 019 オイルクーラ配管(1) OIL COOLER PIPINGS (1) 05001~05078, 05089~05108 021 オイルクーラ配管(1) OIL COOLER PIPINGS (1) 05079~05088, 05109~ 023 オイルクーラ配管(2) DIL COOLER PIPINGS (2) 025 オイルクーラ配管(3) OIL COOLER PIPINGS (3) 027 本体配管(1) MAIN PIPINGS (1) 05001~05699, 05705~05783 029 031 本体配管(1) MAIN PIPINGS (1) 05700~05704, 05784~ 本体配管(2) MAIN PIPINGS (2) 05001~05699, 05705~05783 033 MAIN PIPINGS (2) 05700~05704, 05784~ 035 本体配管(2) MAIN PIPINGS (3) 037 本体配管(3) エンジンコントロールレバー(1) ENGINE CONTROL LEVER (1) 05001~05128 039 エンジンコントロールレバー(1) ENGINE CONTROL LEVER (1) 05129~05642 041 エンジンコントロールレバー(1) ENGINE CONTROL LEVER (1) 05643~ 043 エンジンコントロールレバー(2)<SDX> ENGINE CONTROL LEVER (2) <SDX> 045 エンジンコントロールレバー(2)<DX> ENGINE CONTROL LEVER (2) <DX> 047 操作レバー(1) CONTROL LEVER (1) 049 操作レバー(2) < SDX> CONTROL LEVER (2) <SDX> 051 操作レバー(2) < D X > CONTROL LEVER (2) <DX> 053 パイロット配管(1-1) < SDX> PILOT PIPINGS (1-1) (SDX> 055 パイロット配管(1-1) <DX> PILOT PIPINGS (1-1) <DX> 057 パイロット配管(1 - 2) PILOT PIPINGS (1-2) 059 パイロット配管(2) <SDX> PILOT PIPINGS (2) (SDX> 061 パイロット配管(2) <DX> PILOT PIPINGS (2) <DX> 063