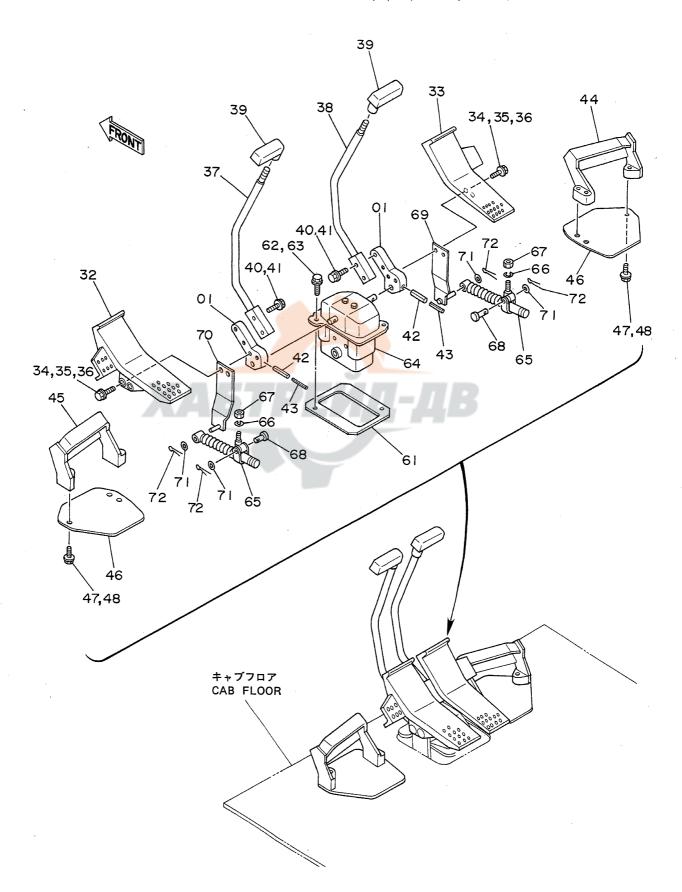

| 名        | 称                                           | Name                                                                           | 適用号機                                    | 頁    |
|----------|---------------------------------------------|--------------------------------------------------------------------------------|-----------------------------------------|------|
|          |                                             |                                                                                | SERIAL NO.                              | PAGE |
| コントロ     | ールボックス (右) <4本レバー式>                         | CONTROL BOX (R) <4-LEVER TYPE>                                                 |                                         | 193  |
|          | ループく4本レバー式>                                 | CAB GROUP <4-LEVER TYPE>                                                       |                                         | 195  |
|          | ルーノへも本レバー式ン<br>4本レバー式>                      | SEAT <4-LEVER TYPE>                                                            |                                         | 197  |
|          | 4本レハースン<br>ルフィルタ                            | FUEL DOUBLE FILTER                                                             |                                         | 197  |
| ウィンド     |                                             | WINDOW GUARD                                                                   |                                         | 201  |
| センター     |                                             | CENTER COVER                                                                   |                                         | 201  |
|          | リンク 800G(スタンダードトラック)                        |                                                                                |                                         | 205  |
|          | リンク 800G (A/ シェートトノック)<br>リンク 800G (LCトラック) | TRACK-LINK 800G (LC TRACK)                                                     | · · · · · · · · · · · · · · · · · · ·   | 207  |
|          | リンク 900A(スタンダードトラック)                        |                                                                                |                                         | 209  |
|          | リンク 800A(ハバング・ドトラック)                        |                                                                                |                                         | 211  |
|          | -4 3. 61M                                   | LONG ARM 3.61M                                                                 | *************************************** | 213  |
|          | 7-4 2. 3 M                                  | SHORT ARM 2.3M                                                                 | -                                       | 215  |
|          | ショートアーム 1. 9M                               | SUPER SHORT ARM 1.9M                                                           |                                         | 217  |
| バケット     |                                             | BUCKET 0.7                                                                     |                                         | 219  |
| <br>バケット |                                             | BUCKET 1.0                                                                     |                                         | 221  |
| バケット     |                                             | BUCKET 1.1                                                                     | *************************************** | 223  |
| <br>バケット |                                             | BUCKET 1.2                                                                     |                                         | 225  |
|          | ケット 0. 8                                    | ROCK BUCKET 0.8                                                                |                                         | 227  |
| リッパバ     | ケット 0. 7                                    | RIPPER BUCKET 0.7                                                              |                                         | 229  |
| 1本爪り     | » ) <sup>8</sup>                            | ONE-POINT RIPPER                                                               |                                         | 231  |
| ホースラ     | <br>プチャーバルブ配管(ブーム)                          | HOSE RUPTURE VALVE PIPINGS (BD)                                                |                                         | 233  |
| <br>ホースラ | プチャーバルブ配管(アーム)                              | HOSE RUPTURE VALVE PIPINGS (AR                                                 | M) 05001~05665                          | 235  |
|          | プチャーバルブ配管(アーム)                              | HOSE RUPTURE VALVE PIPINGS (AR                                                 | M) 05666~                               | 237  |
| <br>予備ペダ | 'il                                         | SPARE PEDAL                                                                    |                                         | 239  |
| <br>予備ペダ | ル用パイロット配管                                   | PILOT PIPINGS FOR SPARE PEDAL                                                  | *************************************** | 241  |
| ブレーカ     | , クラッシャ用配管(1)                               | PIPINGS (1) FOR BREAKER, CRUSH                                                 |                                         | 243  |
| ブレーカ     | <b>,</b> クラッシャ用配管( <b>2</b> )               | PIPINGS (2) FOR BREAKER, CRUSH                                                 | ER                                      | 245  |
| ブレーカ     | <b>,</b> クラッシャ用配管(3)                        | PIPINGS (3) FOR BREAKER, CRUSH                                                 | ER                                      | 247  |
|          | <b><npkブレーカ></npkブレーカ></b>                  | <npk breaker=""></npk>                                                         |                                         |      |
| ブレーカ     | <b>,</b> クラッシャ用配管( <b>3</b> )               | PIPINGS (3) FOR BREAKER, CRUSH                                                 | ER                                      | 249  |
|          | <np kブレーカ&クラッシャ=""></np>                    | <npk breaker<="" td=""><td></td><td></td></npk>                                |                                         |      |
| ブレーカ     | <b>,</b> クラッシャ用配管(3)                        | PIPINGS (3) FOR BREAKER, CRUSH                                                 | ER                                      | 251  |
|          | <オカダ/古河ブレーカ>                                | <okada furu<="" td=""><td></td><td></td></okada>                               |                                         |      |
| ブレーカ     |                                             | PIPINGS (3) FOR BREAKER, CRUSH                                                 |                                         | 253  |
|          | <オカダ/古河ブレーカ&クラッシャ>                          | <okada furukam<="" td=""><td>A BREAKER &amp; CRUSHER&gt;</td><td></td></okada> | A BREAKER & CRUSHER>                    |      |
| 合流配管     | ······································      | CONFLUENT PIPINGS (1)                                                          | *************************************** | 255  |