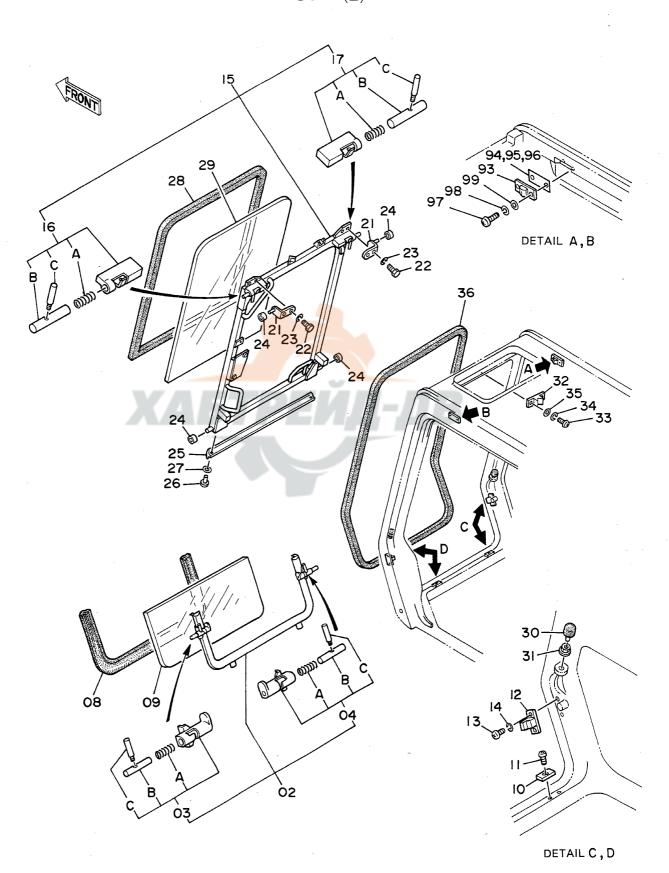

# 目 次 CONTENTS

名 称 Name 適用号機 頁 SERIAL NO. PAGE 上部旋回体 SUPERSTRUCTURE FRAME 001 フレーム **ENGINE** 003 エンジン ラジエータ RADIATOR 005 エアクリーナ AIR CLEANER 007 マフラー MUFFLER 009 バイパスフィルタ (エンジンオイル) BYPASS FILTER (ENGINE OIL) 011 FUEL TANK 013 燃料タンク ポンプ装置 PUMP DEVICE 015 017 旋回装置 SWING DEVICE オイルタンク OIL TANK 019 オイルクーラ配管(1) OIL COOLER PIPINGS (1) 05001~05078, 05089~05108 021 オイルクーラ配管(1) OIL COOLER PIPINGS (1) 05079~05088, 05109~ 023 オイルクーラ配管(2) DIL COOLER PIPINGS (2) 025 オイルクーラ配管(3) OIL COOLER PIPINGS (3) 027 本体配管(1) MAIN PIPINGS (1) 05001~05699, 05705~05783 029 031 本体配管(1) MAIN PIPINGS (1) 05700~05704, 05784~ 本体配管(2) MAIN PIPINGS (2) 05001~05699, 05705~05783 033 MAIN PIPINGS (2) 05700~05704, 05784~ 035 本体配管(2) MAIN PIPINGS (3) 037 本体配管(3) エンジンコントロールレバー(1) ENGINE CONTROL LEVER (1) 05001~05128 039 エンジンコントロールレバー(1) ENGINE CONTROL LEVER (1) 05129~05642 041 エンジンコントロールレバー(1) ENGINE CONTROL LEVER (1) 05643~ 043 エンジンコントロールレバー(2)<SDX> ENGINE CONTROL LEVER (2) <SDX> 045 エンジンコントロールレバー(2)<DX> ENGINE CONTROL LEVER (2) <DX> 047 操作レバー(1) CONTROL LEVER (1) 049 操作レバー(2) < SDX> CONTROL LEVER (2) <SDX> 051 操作レバー(2) < D X > CONTROL LEVER (2) <DX> 053 パイロット配管(1-1) < SDX> PILOT PIPINGS (1-1) (SDX> 055 パイロット配管(1-1) <DX> PILOT PIPINGS (1-1) <DX> 057 パイロット配管(1 - 2) PILOT PIPINGS (1-2) 059 パイロット配管(2) <SDX> PILOT PIPINGS (2) (SDX> 061 パイロット配管(2) <DX> PILOT PIPINGS (2) <DX> 063

| 名     | 称                            | N a m e                        | 適用号機                                    | 頁     |
|-------|------------------------------|--------------------------------|-----------------------------------------|-------|
|       |                              |                                | SERIAL NO.                              | PAGE  |
|       | ,                            |                                |                                         |       |
| パイロ   | ット配管(3-1)                    | PILOT PIPINGS (3-1)            |                                         | 065   |
| パイロ   | ット配管(3 - 2)                  | PILOT PIPINGS (3-2)            |                                         | 067   |
| パイロ   | ット配管(3 – 3)                  | PILOT PIPINGS (3-3)            |                                         | 069   |
|       | ット配管(4)                      | PILOT PIPINGS (4)              |                                         | 071   |
| パイロ   | ット配管 (5)                     | PILOT PIPINGS (5)              |                                         | 073   |
| コント   | ロールボックス(右) <sdx></sdx>       | CONTROL BOX (R) <sdx></sdx>    |                                         | 075   |
| コント   | ロールボックス (右) <b><dx></dx></b> | CONTROL BOX (R) <dx></dx>      |                                         | 077   |
|       | ロールボックス(左)                   | CONTROL BOX (L)                |                                         | 079   |
|       | パネル <sdx></sdx>              | GAUGE PANEL <sdx></sdx>        |                                         | 081   |
| ゲージ   | パネル <d x=""></d>             | GAUGE PANEL <dx></dx>          |                                         | 083   |
| 電気部   | 品(1) <sdx></sdx>             | ELECTRIC PARTS (1) <sdx></sdx> |                                         | 085   |
| 電気部   | 品(1) <d x=""></d>            | ELECTRIC PARTS (1) <dx></dx>   |                                         | 087   |
| 電気部   | 品(2) <sdx></sdx>             | ELECTRIC PARTS (2) <sdx></sdx> |                                         | 089   |
| 電気部   | 品(2) <d x=""></d>            | ELECTRIC PARTS (2) <dx></dx>   |                                         | 091   |
| 電気部   | 品(3)                         | ELECTRIC PARTS (3)             |                                         | 093   |
| 電気部   | 品(4) <sdx></sdx>             | ELECTRIC PARTS (4) (SDX)       |                                         | 095   |
| 電気部   | 品(4) <d x=""></d>            | ELECTRIC PARTS (4) <dx></dx>   |                                         | 097   |
| 電気部   | 品(5) <sdx></sdx>             | ELECTRIC PARTS (5) <sdx></sdx> |                                         | 099   |
| 電気部   | 品(5) <d x=""></d>            | ELECTRIC PARTS (5) <dx></dx>   |                                         | 101   |
| キャブ   | グループ <sdx></sdx>             | CAB GROUP <sdx></sdx>          |                                         | 103   |
| キャブ   | グループ <d x=""></d>            | CAB GROUP <dx></dx>            |                                         | 105   |
| • * * | ブ(1) <sdx></sdx>             | •CAB (1) <sdx></sdx>           |                                         | 107   |
| • + + | ブ(1) <dx></dx>               | ·CAB (1) <dx></dx>             |                                         | 109   |
| ・キャ   | ブ(2)                         | •CAB (2)                       |                                         | 111   |
| • * * | ブ(3) <sdx></sdx>             | -CAB (3) <sdx></sdx>           |                                         | 113   |
| • + + | ブ(3) <dx></dx>               | •CAB (3) <dx></dx>             |                                         | 115   |
| • ++  | ブ(4)                         | ·CÁB (4)                       |                                         | 117   |
| • 4 + | ブ(5) <sdx></sdx>             | ·CAB (5) <sdx></sdx>           | *************************************** | . 119 |
| • + + | ブ(5) <dx></dx>               | ·CAB (5) <dx></dx>             |                                         | 121   |
| • + + | ブ(6)                         | -CAB (6)                       |                                         | 123   |
| シート   |                              | SEAT                           |                                         | 125   |
| カバー   | (1)                          | COVER (1)                      | 05001~05699, 05705~05783                | 127   |
| カバー   | (1)                          | COVER (1)                      | 05700~05704, 05784~                     | 129   |
| カバー   | (2)                          | COVER (2)                      |                                         | 131   |
| カバー   |                              | COVER (3)                      | ·                                       | 133   |
|       | ロック                          | -DOOR LOCK                     |                                         | 135   |