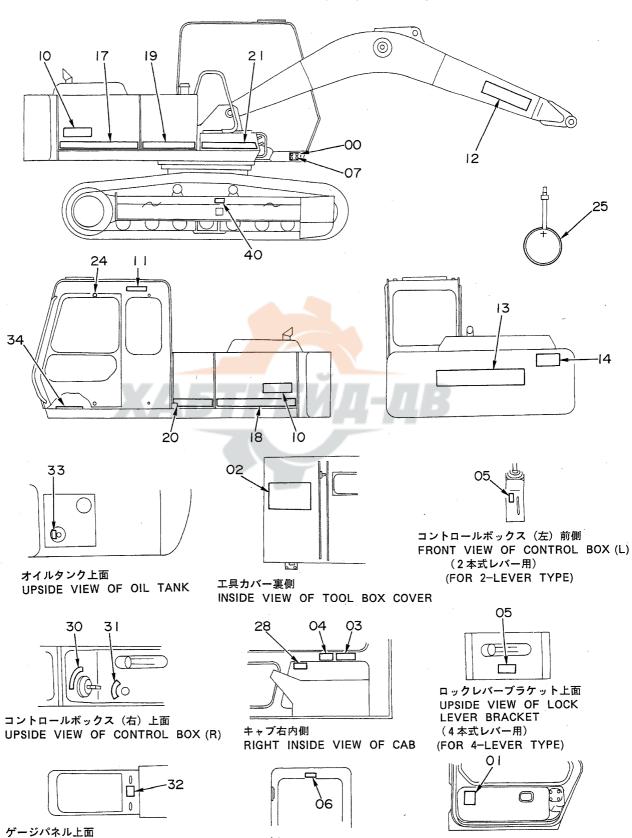

| 名     | 称                            | N a m e                        | 適用号機                                    | 頁     |
|-------|------------------------------|--------------------------------|-----------------------------------------|-------|
|       |                              |                                | SERIAL NO.                              | PAGE  |
|       | ,                            |                                |                                         |       |
| パイロ   | ット配管(3-1)                    | PILOT PIPINGS (3-1)            |                                         | 065   |
| パイロ   | ット配管(3 - 2)                  | PILOT PIPINGS (3-2)            |                                         | 067   |
| パイロ   | ット配管(3 – 3)                  | PILOT PIPINGS (3-3)            |                                         | 069   |
|       | ット配管(4)                      | PILOT PIPINGS (4)              |                                         | 071   |
| パイロ   | ット配管 (5)                     | PILOT PIPINGS (5)              |                                         | 073   |
| コント   | ロールボックス(右) <sdx></sdx>       | CONTROL BOX (R) <sdx></sdx>    |                                         | 075   |
| コント   | ロールボックス (右) <b><dx></dx></b> | CONTROL BOX (R) <dx></dx>      |                                         | 077   |
|       | ロールボックス(左)                   | CONTROL BOX (L)                |                                         | 079   |
|       | パネル <sdx></sdx>              | GAUGE PANEL <sdx></sdx>        |                                         | 081   |
| ゲージ   | パネル <d x=""></d>             | GAUGE PANEL <dx></dx>          |                                         | 083   |
| 電気部   | 品(1) <sdx></sdx>             | ELECTRIC PARTS (1) <sdx></sdx> |                                         | 085   |
| 電気部   | 品(1) <d x=""></d>            | ELECTRIC PARTS (1) <dx></dx>   |                                         | 087   |
| 電気部   | 品(2) <sdx></sdx>             | ELECTRIC PARTS (2) <sdx></sdx> |                                         | 089   |
| 電気部   | 品(2) <d x=""></d>            | ELECTRIC PARTS (2) <dx></dx>   |                                         | 091   |
| 電気部   | 品(3)                         | ELECTRIC PARTS (3)             |                                         | 093   |
| 電気部   | 品(4) <sdx></sdx>             | ELECTRIC PARTS (4) (SDX)       |                                         | 095   |
| 電気部   | 品(4) <d x=""></d>            | ELECTRIC PARTS (4) <dx></dx>   |                                         | 097   |
| 電気部   | 品(5) <sdx></sdx>             | ELECTRIC PARTS (5) <sdx></sdx> |                                         | 099   |
| 電気部   | 品(5) <d x=""></d>            | ELECTRIC PARTS (5) <dx></dx>   |                                         | 101   |
| キャブ   | グループ <sdx></sdx>             | CAB GROUP <sdx></sdx>          |                                         | 103   |
| キャブ   | グループ <d x=""></d>            | CAB GROUP <dx></dx>            |                                         | 105   |
| • * * | ブ(1) <sdx></sdx>             | •CAB (1) <sdx></sdx>           |                                         | 107   |
| • + + | ブ(1) <dx></dx>               | ·CAB (1) <dx></dx>             |                                         | 109   |
| ・キャ   | ブ(2)                         | •CAB (2)                       |                                         | 111   |
| • * * | ブ(3) <sdx></sdx>             | -CAB (3) <sdx></sdx>           |                                         | 113   |
| • + + | ブ(3) <dx></dx>               | •CAB (3) <dx></dx>             |                                         | 115   |
| • ++  | ブ(4)                         | ·CÁB (4)                       |                                         | 117   |
| • 4 + | ブ(5) <sdx></sdx>             | ·CAB (5) <sdx></sdx>           | *************************************** | . 119 |
| • + + | ブ(5) <dx></dx>               | ·CAB (5) <dx></dx>             |                                         | 121   |
| • + + | ブ(6)                         | -CAB (6)                       |                                         | 123   |
| シート   |                              | SEAT                           |                                         | 125   |
| カバー   | (1)                          | COVER (1)                      | 05001~05699, 05705~05783                | 127   |
| カバー   | (1)                          | COVER (1)                      | 05700~05704, 05784~                     | 129   |
| カバー   | (2)                          | COVER (2)                      |                                         | 131   |
| カバー   |                              | COVER (3)                      | ·                                       | 133   |
|       | ロック                          | -DOOR LOCK                     |                                         | 135   |