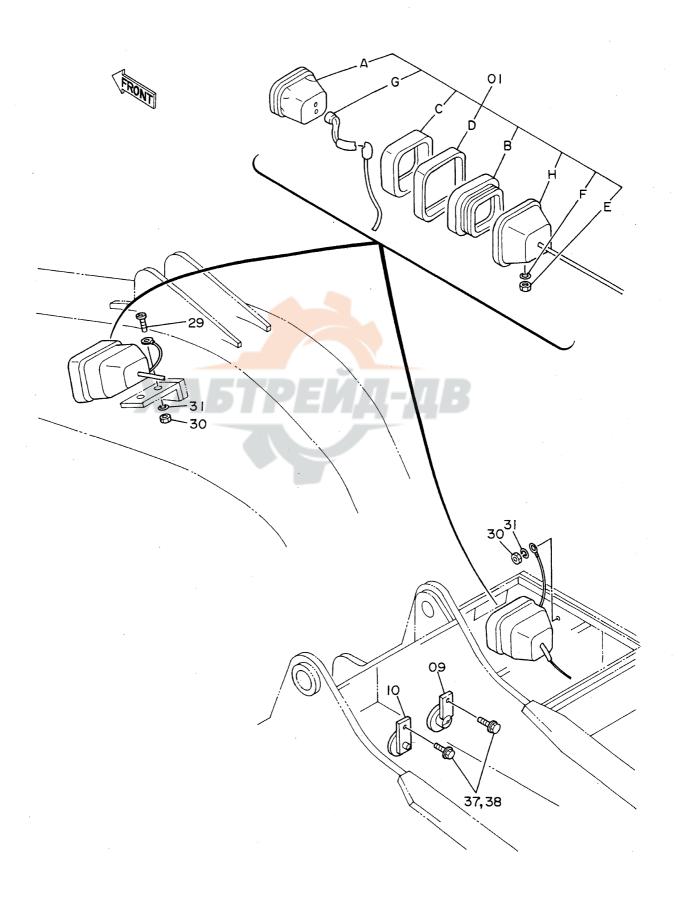

| 名     | 称                            | N a m e                        | 適用号機                                    | 頁     |
|-------|------------------------------|--------------------------------|-----------------------------------------|-------|
|       |                              |                                | SERIAL NO.                              | PAGE  |
|       | ,                            |                                |                                         |       |
| パイロ   | ット配管(3-1)                    | PILOT PIPINGS (3-1)            |                                         | 065   |
| パイロ   | ット配管(3 - 2)                  | PILOT PIPINGS (3-2)            |                                         | 067   |
| パイロ   | ット配管(3 – 3)                  | PILOT PIPINGS (3-3)            |                                         | 069   |
|       | ット配管(4)                      | PILOT PIPINGS (4)              |                                         | 071   |
| パイロ   | ット配管 (5)                     | PILOT PIPINGS (5)              |                                         | 073   |
| コント   | ロールボックス(右) <sdx></sdx>       | CONTROL BOX (R) <sdx></sdx>    |                                         | 075   |
| コント   | ロールボックス (右) <b><dx></dx></b> | CONTROL BOX (R) <dx></dx>      |                                         | 077   |
|       | ロールボックス(左)                   | CONTROL BOX (L)                |                                         | 079   |
|       | パネル <sdx></sdx>              | GAUGE PANEL <sdx></sdx>        |                                         | 081   |
| ゲージ   | パネル <d x=""></d>             | GAUGE PANEL <dx></dx>          |                                         | 083   |
| 電気部   | 品(1) <sdx></sdx>             | ELECTRIC PARTS (1) <sdx></sdx> |                                         | 085   |
| 電気部   | 品(1) <d x=""></d>            | ELECTRIC PARTS (1) <dx></dx>   |                                         | 087   |
| 電気部   | 品(2) <sdx></sdx>             | ELECTRIC PARTS (2) <sdx></sdx> |                                         | 089   |
| 電気部   | 品(2) <d x=""></d>            | ELECTRIC PARTS (2) <dx></dx>   |                                         | 091   |
| 電気部   | 品(3)                         | ELECTRIC PARTS (3)             |                                         | 093   |
| 電気部   | 品(4) <sdx></sdx>             | ELECTRIC PARTS (4) (SDX)       |                                         | 095   |
| 電気部   | 品(4) <d x=""></d>            | ELECTRIC PARTS (4) <dx></dx>   |                                         | 097   |
| 電気部   | 品(5) <sdx></sdx>             | ELECTRIC PARTS (5) <sdx></sdx> |                                         | 099   |
| 電気部   | 品(5) <d x=""></d>            | ELECTRIC PARTS (5) <dx></dx>   |                                         | 101   |
| キャブ   | グループ <sdx></sdx>             | CAB GROUP <sdx></sdx>          |                                         | 103   |
| キャブ   | グループ <d x=""></d>            | CAB GROUP <dx></dx>            |                                         | 105   |
| • * * | ブ(1) <sdx></sdx>             | •CAB (1) <sdx></sdx>           |                                         | 107   |
| • + + | ブ(1) <dx></dx>               | ·CAB (1) <dx></dx>             |                                         | 109   |
| ・キャ   | ブ(2)                         | •CAB (2)                       |                                         | 111   |
| • * * | ブ(3) <sdx></sdx>             | -CAB (3) <sdx></sdx>           |                                         | 113   |
| • + + | ブ(3) <dx></dx>               | •CAB (3) <dx></dx>             |                                         | 115   |
| • ++  | ブ(4)                         | ·CÁB (4)                       |                                         | 117   |
| • 4 + | ブ(5) <sdx></sdx>             | ·CAB (5) <sdx></sdx>           | *************************************** | . 119 |
| • + + | ブ(5) <dx></dx>               | ·CAB (5) <dx></dx>             |                                         | 121   |
| • + + | ブ(6)                         | -CAB (6)                       |                                         | 123   |
| シート   |                              | SEAT                           |                                         | 125   |
| カバー   | (1)                          | COVER (1)                      | 05001~05699, 05705~05783                | 127   |
| カバー   | (1)                          | COVER (1)                      | 05700~05704, 05784~                     | 129   |
| カバー   | (2)                          | COVER (2)                      |                                         | 131   |
| カバー   |                              | COVER (3)                      | ·                                       | 133   |
|       | ロック                          | -DOOR LOCK                     |                                         | 135   |