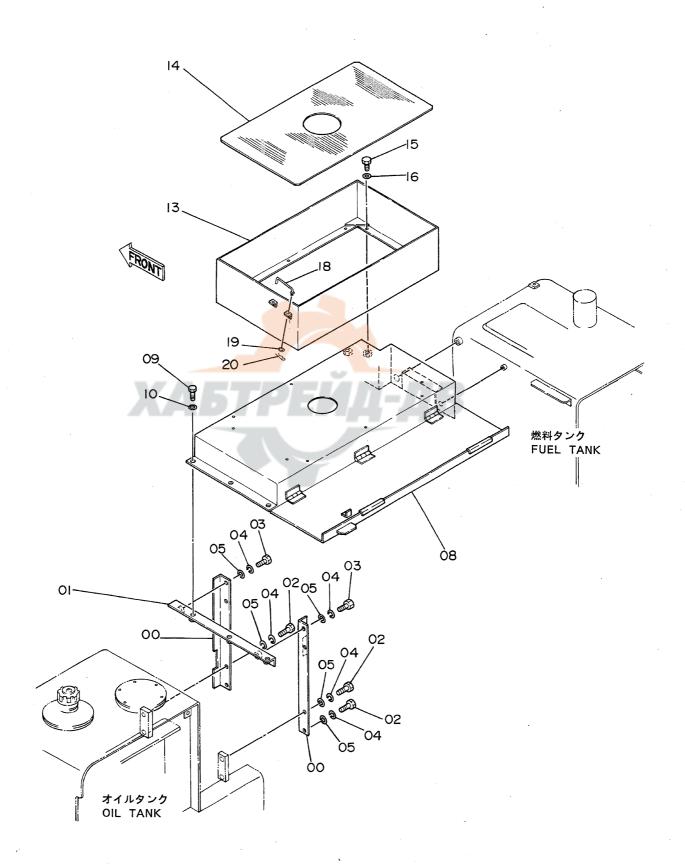

# 目 次 CONTENTS

名 称 Name 適用号機 頁 SERIAL NO. PAGE 上部旋回体 SUPERSTRUCTURE FRAME 001 フレーム **ENGINE** 003 エンジン ラジエータ RADIATOR 005 エアクリーナ AIR CLEANER 007 マフラー MUFFLER 009 バイパスフィルタ (エンジンオイル) BYPASS FILTER (ENGINE OIL) 011 FUEL TANK 013 燃料タンク ポンプ装置 PUMP DEVICE 015 017 旋回装置 SWING DEVICE オイルタンク OIL TANK 019 オイルクーラ配管(1) OIL COOLER PIPINGS (1) 05001~05078, 05089~05108 021 オイルクーラ配管(1) OIL COOLER PIPINGS (1) 05079~05088, 05109~ 023 オイルクーラ配管(2) DIL COOLER PIPINGS (2) 025 オイルクーラ配管(3) OIL COOLER PIPINGS (3) 027 本体配管(1) MAIN PIPINGS (1) 05001~05699, 05705~05783 029 031 本体配管(1) MAIN PIPINGS (1) 05700~05704, 05784~ 本体配管(2) MAIN PIPINGS (2) 05001~05699, 05705~05783 033 MAIN PIPINGS (2) 05700~05704, 05784~ 035 本体配管(2) MAIN PIPINGS (3) 037 本体配管(3) エンジンコントロールレバー(1) ENGINE CONTROL LEVER (1) 05001~05128 039 エンジンコントロールレバー(1) ENGINE CONTROL LEVER (1) 05129~05642 041 エンジンコントロールレバー(1) ENGINE CONTROL LEVER (1) 05643~ 043 エンジンコントロールレバー(2)<SDX> ENGINE CONTROL LEVER (2) <SDX> 045 エンジンコントロールレバー(2)<DX> ENGINE CONTROL LEVER (2) <DX> 047 操作レバー(1) CONTROL LEVER (1) 049 操作レバー(2) < SDX> CONTROL LEVER (2) <SDX> 051 操作レバー(2) < D X > CONTROL LEVER (2) <DX> 053 パイロット配管(1-1) < SDX> PILOT PIPINGS (1-1) (SDX> 055 パイロット配管(1-1) <DX> PILOT PIPINGS (1-1) <DX> 057 パイロット配管(1 - 2) PILOT PIPINGS (1-2) 059 パイロット配管(2) <SDX> PILOT PIPINGS (2) (SDX> 061 パイロット配管(2) <DX> PILOT PIPINGS (2) <DX> 063