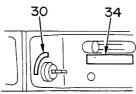

# 上部旋回体 SUPERSTRUCTURE

フレーム Frame

フレーム FRAME

| 符号   | 部品番号     | 部品名                               | or PART NAME    | 数量   | サービスコード | 適用号機       | 互換性      | 代替部<br>REPLACEA<br>PART | 3LE        |
|------|----------|-----------------------------------|-----------------|------|---------|------------|----------|-------------------------|------------|
| ITEM | PART NO. | PART NAME                         | CODE            | Q'TY | S.C     | SERIAL NO. | 性<br>ICA | 部品番号<br>PART NO.        | 数量<br>Q'TY |
| 01   | 6007828  | ウェイト;カウンタ                         | WEIGHT; COUNTER | 1    |         |            |          |                         |            |
| 02   | J833030  | <b>₽"№</b>                        | BOLT            | 4    |         |            |          |                         |            |
| 03   | 4174859  | ワツシヤ                              | WASHER          | 4    |         |            |          |                         |            |
| 04   | 4139583  | キャッフ*                             | CAP             | 2    |         |            |          |                         |            |
| 05   | J932203  | #"ከኑ                              | BOLT            | 30   |         |            | <u></u>  |                         | <u> </u>   |
| 06   | 5001871  | フレーム;メイン                          | FRAME; MAIN     | 1    |         |            |          |                         |            |
| 07   | 4176863  | カリ"ー;リア                           | COVER; REAR     | 1    |         |            |          |                         |            |
| 08   | 8033211  | ス <b>ト</b> ツハ <b>°</b>            | STOPPER         | 1    |         | -          |          |                         |            |
| 09   | J901435  | <b>#h</b>                         | BOLT            | 2    |         |            |          |                         |            |
| 10   | A590914  | ワツシヤ;スプ* リング*                     | WASHER; SPRING  | 2    |         | -          |          |                         |            |
| 11   | 4114404  | ワツシヤ                              | WASHER          | 2    |         |            |          |                         | 1          |
| 13   | 4013896  | <b>ከ</b> /ነ" –                    | COVER           | 1    |         |            | į        |                         |            |
| 14   | 4157713  | ハ*'ツキラ                            | PACKING         | 1    |         | ,          |          |                         |            |
| 15   | A590110  | קפוים                             | WASHER          | 2    |         | ~ 05450    | İ        |                         |            |
| 16   | J901020  | #h                                | BOLT            | 2    |         | ~ 05450    | I        | J021025                 | 2          |
| 16   | J021025  | <b>ሐ</b> "ዞኑ; <b>ዸ</b> ፈጸ         | BOLT; SEMS      | 2    |         | 05451~     |          |                         | 1          |
| 25   | 8036295  | t°>                               | PIN             | 1    |         |            |          |                         |            |
| 27   | J932045  | <b>ቱ</b> "ሁት                      | BOLT            | 2    |         |            |          |                         |            |
| 28   | A590920  | ワツシヤ;スフ* リング*                     | WASHER; SPRING  | 2    |         |            |          |                         |            |
| 30   | J951020  | ナット                               | NUT             | 4    |         | -          |          |                         |            |
| 31   | M222004  | <b>ቱ</b> " <b>ዞ</b> ሶ             | BOLT            | 2    |         |            | ļ        |                         |            |
| 32   | 4101281  | 54 1.2                            | SHIM 1.2        | 4    | R       |            | ĺ        |                         |            |
| 33   | 3038442  | t°o                               | PIN             | 2    |         |            |          |                         |            |
| 34   | 4201995  | フ゛ツラング;ラバー                        | BUSHING: RUBBER | 2    |         |            |          |                         |            |
| 35   | 4200176  | ブ゛ツシング゛;ラバ゛-                      | BUSHING; RUBBER | 2    |         |            |          |                         |            |
| 36   | 4201749  | ブ゛ツもング゛;ラハ゛-                      | BUSHING: RUBBER | 2    | ·       |            | ļ        | ·                       | 1          |
| 37   | 4201986  | ブ゛゚゚゚゚ヺゔゔ゚゙ゔ゚ゔ゚゛;ゔ゚゙゚゙゚゚ゔ゚゛゚゚゠    | BUSHING; RUBBER | 1    |         |            |          |                         |            |
| 38   | 4191977  | フ゛ツラング;ラバー                        | BUSHING: RUBBER | 2    |         |            |          |                         |            |
| 39   | 4191978  | ブ゛ヅシング゛;ラハ゛-                      | BUSHING; RUBBER | 1    |         |            |          |                         |            |
| 40   | 4199833  | フ*レート                             | PLATE           | 1    |         |            |          |                         |            |
| 41   | 431578   | JIV2                              | CORK            | 3    | 1       |            | 1        | †                       | 1          |
| 43   | 4144511  | 54 3.2                            | SHIM 3.2        | 1    | R       |            |          |                         |            |
| 44   | 4144512  | 54 2.3                            | SHIM 2.3        |      | R       | ·          |          |                         |            |
| 45   | 4144513  | 54 1.2                            | SHIM 1.2        | 2    | R       |            |          |                         |            |
| 48   | 4207423  | フ <sup>™</sup> ツランク <b>゙</b> ;ラバー | BUSHING; RUBBER | 1    | "       | 05174~     |          |                         |            |
|      |          |                                   | -               |      |         |            |          |                         |            |
|      |          |                                   |                 |      |         |            |          |                         |            |