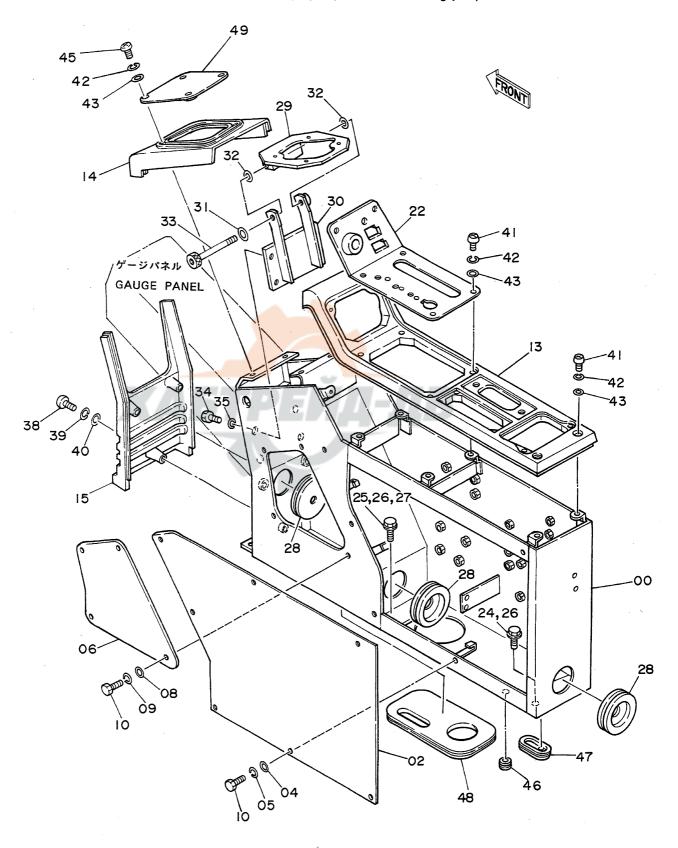

| 名     | 称                            | N a m e                        | 適用号機                                    | 頁     |
|-------|------------------------------|--------------------------------|-----------------------------------------|-------|
|       |                              |                                | SERIAL NO.                              | PAGE  |
|       | ,                            |                                |                                         |       |
| パイロ   | ット配管(3-1)                    | PILOT PIPINGS (3-1)            |                                         | 065   |
| パイロ   | ット配管(3 - 2)                  | PILOT PIPINGS (3-2)            |                                         | 067   |
| パイロ   | ット配管(3 – 3)                  | PILOT PIPINGS (3-3)            |                                         | 069   |
|       | ット配管(4)                      | PILOT PIPINGS (4)              |                                         | 071   |
| パイロ   | ット配管 (5)                     | PILOT PIPINGS (5)              |                                         | 073   |
| コント   | ロールボックス(右) <sdx></sdx>       | CONTROL BOX (R) <sdx></sdx>    |                                         | 075   |
| コント   | ロールボックス (右) <b><dx></dx></b> | CONTROL BOX (R) <dx></dx>      |                                         | 077   |
|       | ロールボックス(左)                   | CONTROL BOX (L)                |                                         | 079   |
|       | パネル <sdx></sdx>              | GAUGE PANEL <sdx></sdx>        |                                         | 081   |
| ゲージ   | パネル <d x=""></d>             | GAUGE PANEL <dx></dx>          |                                         | 083   |
| 電気部   | 品(1) <sdx></sdx>             | ELECTRIC PARTS (1) <sdx></sdx> |                                         | 085   |
| 電気部   | 品(1) <d x=""></d>            | ELECTRIC PARTS (1) <dx></dx>   |                                         | 087   |
| 電気部   | 品(2) <sdx></sdx>             | ELECTRIC PARTS (2) <sdx></sdx> |                                         | 089   |
| 電気部   | 品(2) <d x=""></d>            | ELECTRIC PARTS (2) <dx></dx>   |                                         | 091   |
| 電気部   | 品(3)                         | ELECTRIC PARTS (3)             |                                         | 093   |
| 電気部   | 品(4) <sdx></sdx>             | ELECTRIC PARTS (4) (SDX)       |                                         | 095   |
| 電気部   | 品(4) <d x=""></d>            | ELECTRIC PARTS (4) <dx></dx>   |                                         | 097   |
| 電気部   | 品(5) <sdx></sdx>             | ELECTRIC PARTS (5) <sdx></sdx> |                                         | 099   |
| 電気部   | 品(5) <d x=""></d>            | ELECTRIC PARTS (5) <dx></dx>   |                                         | 101   |
| キャブ   | グループ <sdx></sdx>             | CAB GROUP <sdx></sdx>          |                                         | 103   |
| キャブ   | グループ <d x=""></d>            | CAB GROUP <dx></dx>            |                                         | 105   |
| • * * | ブ(1) <sdx></sdx>             | •CAB (1) <sdx></sdx>           |                                         | 107   |
| • + + | ブ(1) <dx></dx>               | ·CAB (1) <dx></dx>             |                                         | 109   |
| ・キャ   | ブ(2)                         | •CAB (2)                       |                                         | 111   |
| • * * | ブ(3) <sdx></sdx>             | -CAB (3) <sdx></sdx>           |                                         | 113   |
| • + + | ブ(3) <dx></dx>               | •CAB (3) <dx></dx>             |                                         | 115   |
| • ++  | ブ(4)                         | ·CÁB (4)                       |                                         | 117   |
| • 4 + | ブ(5) <sdx></sdx>             | ·CAB (5) <sdx></sdx>           | *************************************** | . 119 |
| • + + | ブ(5) <dx></dx>               | ·CAB (5) <dx></dx>             |                                         | 121   |
| • + + | ブ(6)                         | -CAB (6)                       |                                         | 123   |
| シート   |                              | SEAT                           |                                         | 125   |
| カバー   | (1)                          | COVER (1)                      | 05001~05699, 05705~05783                | 127   |
| カバー   | (1)                          | COVER (1)                      | 05700~05704, 05784~                     | 129   |
| カバー   | (2)                          | COVER (2)                      |                                         | 131   |
| カバー   |                              | COVER (3)                      | ·                                       | 133   |
|       | ロック                          | -DOOR LOCK                     |                                         | 135   |