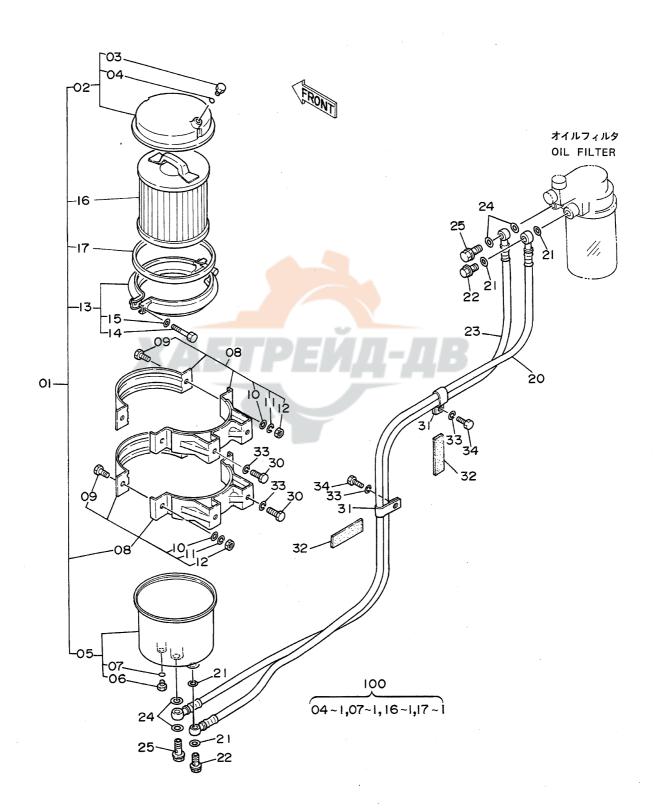

# 目 次 CONTENTS

名 称 Name 適用号機 頁 SERIAL NO. PAGE 上部旋回体 SUPERSTRUCTURE FRAME 001 フレーム **ENGINE** 003 エンジン ラジエータ RADIATOR 005 エアクリーナ AIR CLEANER 007 マフラー MUFFLER 009 バイパスフィルタ (エンジンオイル) BYPASS FILTER (ENGINE OIL) 011 FUEL TANK 013 燃料タンク ポンプ装置 PUMP DEVICE 015 017 旋回装置 SWING DEVICE オイルタンク OIL TANK 019 オイルクーラ配管(1) OIL COOLER PIPINGS (1) 05001~05078, 05089~05108 021 オイルクーラ配管(1) OIL COOLER PIPINGS (1) 05079~05088, 05109~ 023 オイルクーラ配管(2) DIL COOLER PIPINGS (2) 025 オイルクーラ配管(3) OIL COOLER PIPINGS (3) 027 本体配管(1) MAIN PIPINGS (1) 05001~05699, 05705~05783 029 031 本体配管(1) MAIN PIPINGS (1) 05700~05704, 05784~ 本体配管(2) MAIN PIPINGS (2) 05001~05699, 05705~05783 033 MAIN PIPINGS (2) 05700~05704, 05784~ 035 本体配管(2) MAIN PIPINGS (3) 037 本体配管(3) エンジンコントロールレバー(1) ENGINE CONTROL LEVER (1) 05001~05128 039 エンジンコントロールレバー(1) ENGINE CONTROL LEVER (1) 05129~05642 041 エンジンコントロールレバー(1) ENGINE CONTROL LEVER (1) 05643~ 043 エンジンコントロールレバー(2)<SDX> ENGINE CONTROL LEVER (2) <SDX> 045 エンジンコントロールレバー(2)<DX> ENGINE CONTROL LEVER (2) <DX> 047 操作レバー(1) CONTROL LEVER (1) 049 操作レバー(2) < SDX> CONTROL LEVER (2) <SDX> 051 操作レバー(2) < D X > CONTROL LEVER (2) <DX> 053 パイロット配管(1-1) < SDX> PILOT PIPINGS (1-1) (SDX> 055 パイロット配管(1-1) <DX> PILOT PIPINGS (1-1) <DX> 057 パイロット配管(1 - 2) PILOT PIPINGS (1-2) 059 パイロット配管(2) <SDX> PILOT PIPINGS (2) (SDX> 061 パイロット配管(2) <DX> PILOT PIPINGS (2) <DX> 063