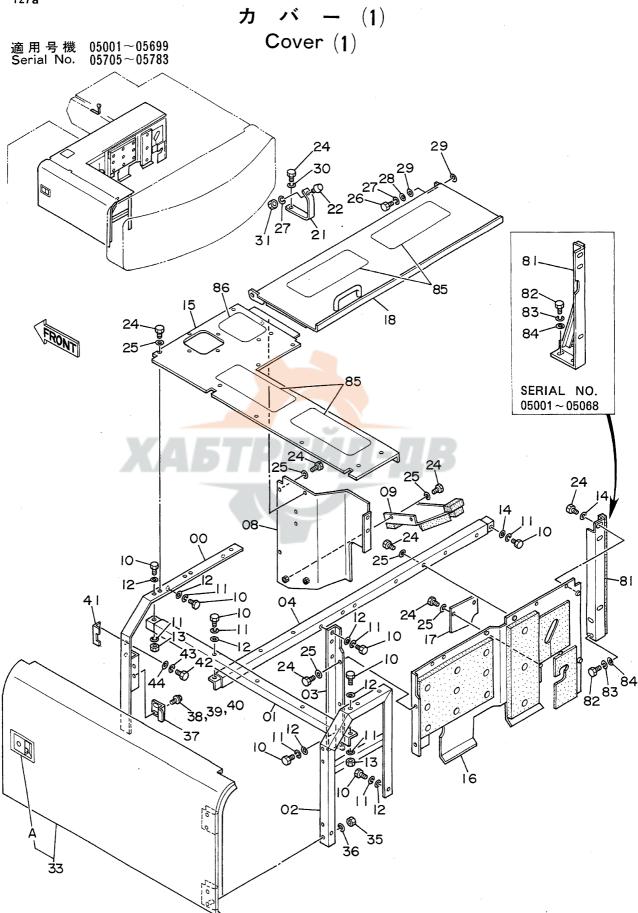

| 名     | 称                            | N a m e                        | 適用号機                                    | 頁     |
|-------|------------------------------|--------------------------------|-----------------------------------------|-------|
|       |                              |                                | SERIAL NO.                              | PAGE  |
|       | ,                            |                                |                                         |       |
| パイロ   | ット配管(3-1)                    | PILOT PIPINGS (3-1)            |                                         | 065   |
| パイロ   | ット配管(3 - 2)                  | PILOT PIPINGS (3-2)            |                                         | 067   |
| パイロ   | ット配管(3 – 3)                  | PILOT PIPINGS (3-3)            |                                         | 069   |
|       | ット配管(4)                      | PILOT PIPINGS (4)              |                                         | 071   |
| パイロ   | ット配管 (5)                     | PILOT PIPINGS (5)              |                                         | 073   |
| コント   | ロールボックス(右) <sdx></sdx>       | CONTROL BOX (R) <sdx></sdx>    |                                         | 075   |
| コント   | ロールボックス (右) <b><dx></dx></b> | CONTROL BOX (R) <dx></dx>      |                                         | 077   |
|       | ロールボックス(左)                   | CONTROL BOX (L)                |                                         | 079   |
|       | パネル <sdx></sdx>              | GAUGE PANEL <sdx></sdx>        |                                         | 081   |
| ゲージ   | パネル <d x=""></d>             | GAUGE PANEL <dx></dx>          |                                         | 083   |
| 電気部   | 品(1) <sdx></sdx>             | ELECTRIC PARTS (1) <sdx></sdx> |                                         | 085   |
| 電気部   | 品(1) <d x=""></d>            | ELECTRIC PARTS (1) <dx></dx>   |                                         | 087   |
| 電気部   | 品(2) <sdx></sdx>             | ELECTRIC PARTS (2) <sdx></sdx> |                                         | 089   |
| 電気部   | 品(2) <d x=""></d>            | ELECTRIC PARTS (2) <dx></dx>   |                                         | 091   |
| 電気部   | 品(3)                         | ELECTRIC PARTS (3)             |                                         | 093   |
| 電気部   | 品(4) <sdx></sdx>             | ELECTRIC PARTS (4) (SDX)       |                                         | 095   |
| 電気部   | 品(4) <d x=""></d>            | ELECTRIC PARTS (4) <dx></dx>   |                                         | 097   |
| 電気部   | 品(5) <sdx></sdx>             | ELECTRIC PARTS (5) <sdx></sdx> |                                         | 099   |
| 電気部   | 品(5) <d x=""></d>            | ELECTRIC PARTS (5) <dx></dx>   |                                         | 101   |
| キャブ   | グループ <sdx></sdx>             | CAB GROUP <sdx></sdx>          |                                         | 103   |
| キャブ   | グループ <d x=""></d>            | CAB GROUP <dx></dx>            |                                         | 105   |
| • * * | ブ(1) <sdx></sdx>             | •CAB (1) <sdx></sdx>           |                                         | 107   |
| • + + | ブ(1) <dx></dx>               | ·CAB (1) <dx></dx>             |                                         | 109   |
| ・キャ   | ブ(2)                         | •CAB (2)                       |                                         | 111   |
| • * * | ブ(3) <sdx></sdx>             | -CAB (3) <sdx></sdx>           |                                         | 113   |
| • + + | ブ(3) <dx></dx>               | •CAB (3) <dx></dx>             |                                         | 115   |
| • ++  | ブ(4)                         | ·CÁB (4)                       |                                         | 117   |
| • 4 + | ブ(5) <sdx></sdx>             | ·CAB (5) <sdx></sdx>           | *************************************** | . 119 |
| • + + | ブ(5) <dx></dx>               | ·CAB (5) <dx></dx>             |                                         | 121   |
| • + + | ブ(6)                         | -CAB (6)                       |                                         | 123   |
| シート   |                              | SEAT                           |                                         | 125   |
| カバー   | (1)                          | COVER (1)                      | 05001~05699, 05705~05783                | 127   |
| カバー   | (1)                          | COVER (1)                      | 05700~05704, 05784~                     | 129   |
| カバー   | (2)                          | COVER (2)                      |                                         | 131   |
| カバー   |                              | COVER (3)                      | ·                                       | 133   |
|       | ロック                          | -DOOR LOCK                     |                                         | 135   |