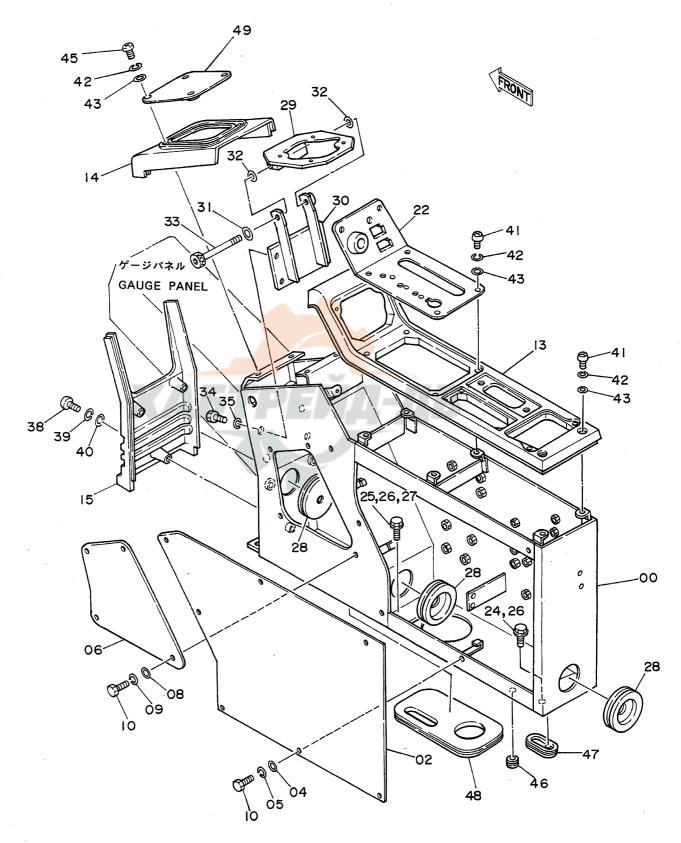

| 名     | 称                            | N a m e                        | 適用号機                                    | 頁     |
|-------|------------------------------|--------------------------------|-----------------------------------------|-------|
|       |                              |                                | SERIAL NO.                              | PAGE  |
|       | ,                            |                                |                                         |       |
| パイロ   | ット配管(3-1)                    | PILOT PIPINGS (3-1)            |                                         | 065   |
| パイロ   | ット配管(3 - 2)                  | PILOT PIPINGS (3-2)            |                                         | 067   |
| パイロ   | ット配管(3 – 3)                  | PILOT PIPINGS (3-3)            |                                         | 069   |
|       | ット配管(4)                      | PILOT PIPINGS (4)              |                                         | 071   |
| パイロ   | ット配管 (5)                     | PILOT PIPINGS (5)              |                                         | 073   |
| コント   | ロールボックス(右) <sdx></sdx>       | CONTROL BOX (R) <sdx></sdx>    |                                         | 075   |
| コント   | ロールボックス (右) <b><dx></dx></b> | CONTROL BOX (R) <dx></dx>      |                                         | 077   |
|       | ロールボックス(左)                   | CONTROL BOX (L)                |                                         | 079   |
|       | パネル <sdx></sdx>              | GAUGE PANEL <sdx></sdx>        |                                         | 081   |
| ゲージ   | パネル <d x=""></d>             | GAUGE PANEL <dx></dx>          |                                         | 083   |
| 電気部   | 品(1) <sdx></sdx>             | ELECTRIC PARTS (1) <sdx></sdx> |                                         | 085   |
| 電気部   | 品(1) <d x=""></d>            | ELECTRIC PARTS (1) <dx></dx>   |                                         | 087   |
| 電気部   | 品(2) <sdx></sdx>             | ELECTRIC PARTS (2) <sdx></sdx> |                                         | 089   |
| 電気部   | 品(2) <d x=""></d>            | ELECTRIC PARTS (2) <dx></dx>   |                                         | 091   |
| 電気部   | 品(3)                         | ELECTRIC PARTS (3)             |                                         | 093   |
| 電気部   | 品(4) <sdx></sdx>             | ELECTRIC PARTS (4) (SDX)       |                                         | 095   |
| 電気部   | 品(4) <d x=""></d>            | ELECTRIC PARTS (4) <dx></dx>   |                                         | 097   |
| 電気部   | 品(5) <sdx></sdx>             | ELECTRIC PARTS (5) <sdx></sdx> |                                         | 099   |
| 電気部   | 品(5) <d x=""></d>            | ELECTRIC PARTS (5) <dx></dx>   |                                         | 101   |
| キャブ   | グループ <sdx></sdx>             | CAB GROUP <sdx></sdx>          |                                         | 103   |
| キャブ   | グループ <d x=""></d>            | CAB GROUP <dx></dx>            |                                         | 105   |
| • * * | ブ(1) <sdx></sdx>             | •CAB (1) <sdx></sdx>           |                                         | 107   |
| • + + | ブ(1) <dx></dx>               | ·CAB (1) <dx></dx>             |                                         | 109   |
| ・キャ   | ブ(2)                         | •CAB (2)                       |                                         | 111   |
| • * * | ブ(3) <sdx></sdx>             | -CAB (3) <sdx></sdx>           |                                         | 113   |
| • + + | ブ(3) <dx></dx>               | •CAB (3) <dx></dx>             |                                         | 115   |
| • ++  | ブ(4)                         | ·CÁB (4)                       |                                         | 117   |
| • 4 + | ブ(5) <sdx></sdx>             | ·CAB (5) <sdx></sdx>           | *************************************** | . 119 |
| • + + | ブ(5) <dx></dx>               | ·CAB (5) <dx></dx>             |                                         | 121   |
| • + + | ブ(6)                         | -CAB (6)                       |                                         | 123   |
| シート   |                              | SEAT                           |                                         | 125   |
| カバー   | (1)                          | COVER (1)                      | 05001~05699, 05705~05783                | 127   |
| カバー   | (1)                          | COVER (1)                      | 05700~05704, 05784~                     | 129   |
| カバー   | (2)                          | COVER (2)                      |                                         | 131   |
| カバー   |                              | COVER (3)                      | ·                                       | 133   |
|       | ロック                          | -DOOR LOCK                     |                                         | 135   |