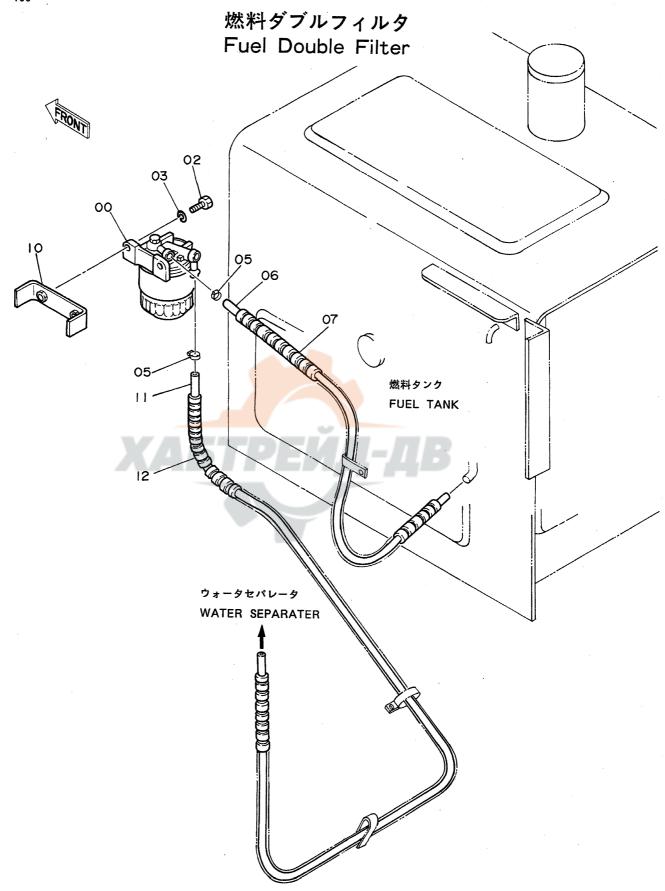

| 名        | 称                                           | Name                                                                           | 適用号機                                    | 頁    |
|----------|---------------------------------------------|--------------------------------------------------------------------------------|-----------------------------------------|------|
|          |                                             |                                                                                | SERIAL NO.                              | PAGE |
| コントロ     | ールボックス (右) <4本レバー式>                         | CONTROL BOX (R) <4-LEVER TYPE>                                                 |                                         | 193  |
|          | ループく4本レバー式>                                 | CAB GROUP <4-LEVER TYPE>                                                       |                                         | 195  |
|          | ルーノへも本レバー式ン<br>4本レバー式>                      | SEAT <4-LEVER TYPE>                                                            |                                         | 197  |
|          | 4本レハースン<br>ルフィルタ                            | FUEL DOUBLE FILTER                                                             |                                         | 197  |
| ウィンド     |                                             | WINDOW GUARD                                                                   |                                         | 201  |
| センター     |                                             | CENTER COVER                                                                   |                                         | 201  |
|          | リンク 800G(スタンダードトラック)                        |                                                                                |                                         | 205  |
|          | リンク 800G (A/ シェートトノック)<br>リンク 800G (LCトラック) | TRACK-LINK 800G (LC TRACK)                                                     | · · · · · · · · · · · · · · · · · · ·   | 207  |
|          | リンク 900A(スタンダードトラック)                        |                                                                                |                                         | 209  |
|          | リンク 800A(ハバング・ドトラック)                        |                                                                                |                                         | 211  |
|          | -4 3. 61M                                   | LONG ARM 3.61M                                                                 | *************************************** | 213  |
|          | 7-4 2. 3 M                                  | SHORT ARM 2.3M                                                                 | -                                       | 215  |
|          | ショートアーム 1. 9M                               | SUPER SHORT ARM 1.9M                                                           |                                         | 217  |
| バケット     |                                             | BUCKET 0.7                                                                     |                                         | 219  |
| <br>バケット |                                             | BUCKET 1.0                                                                     |                                         | 221  |
| バケット     |                                             | BUCKET 1.1                                                                     | *************************************** | 223  |
| <br>バケット |                                             | BUCKET 1.2                                                                     |                                         | 225  |
|          | ケット 0. 8                                    | ROCK BUCKET 0.8                                                                |                                         | 227  |
| リッパバ     | ケット 0. 7                                    | RIPPER BUCKET 0.7                                                              |                                         | 229  |
| 1本爪り     | » ) <sup>8</sup>                            | ONE-POINT RIPPER                                                               |                                         | 231  |
| ホースラ     | <br>プチャーバルブ配管(ブーム)                          | HOSE RUPTURE VALVE PIPINGS (BD)                                                |                                         | 233  |
| <br>ホースラ | プチャーバルブ配管(アーム)                              | HOSE RUPTURE VALVE PIPINGS (AR                                                 | M) 05001~05665                          | 235  |
|          | プチャーバルブ配管(アーム)                              | HOSE RUPTURE VALVE PIPINGS (AR                                                 | M) 05666~                               | 237  |
| <br>予備ペダ | 'il                                         | SPARE PEDAL                                                                    |                                         | 239  |
| <br>予備ペダ | ル用パイロット配管                                   | PILOT PIPINGS FOR SPARE PEDAL                                                  | *************************************** | 241  |
| ブレーカ     | , クラッシャ用配管(1)                               | PIPINGS (1) FOR BREAKER, CRUSH                                                 |                                         | 243  |
| ブレーカ     | <b>,</b> クラッシャ用配管( <b>2</b> )               | PIPINGS (2) FOR BREAKER, CRUSH                                                 | ER                                      | 245  |
| ブレーカ     | <b>,</b> クラッシャ用配管(3)                        | PIPINGS (3) FOR BREAKER, CRUSH                                                 | ER                                      | 247  |
|          | <b><npkブレーカ></npkブレーカ></b>                  | <npk breaker=""></npk>                                                         |                                         |      |
| ブレーカ     | <b>,</b> クラッシャ用配管( <b>3</b> )               | PIPINGS (3) FOR BREAKER, CRUSH                                                 | ER                                      | 249  |
|          | <np kブレーカ&クラッシャ=""></np>                    | <npk breaker<="" td=""><td></td><td></td></npk>                                |                                         |      |
| ブレーカ     | <b>,</b> クラッシャ用配管(3)                        | PIPINGS (3) FOR BREAKER, CRUSH                                                 | ER                                      | 251  |
|          | <オカダ/古河ブレーカ>                                | <okada furu<="" td=""><td></td><td></td></okada>                               |                                         |      |
| ブレーカ     |                                             | PIPINGS (3) FOR BREAKER, CRUSH                                                 |                                         | 253  |
|          | <オカダ/古河ブレーカ&クラッシャ>                          | <okada furukam<="" td=""><td>A BREAKER &amp; CRUSHER&gt;</td><td></td></okada> | A BREAKER & CRUSHER>                    |      |
| 合流配管     | ······································      | CONFLUENT PIPINGS (1)                                                          | *************************************** | 255  |