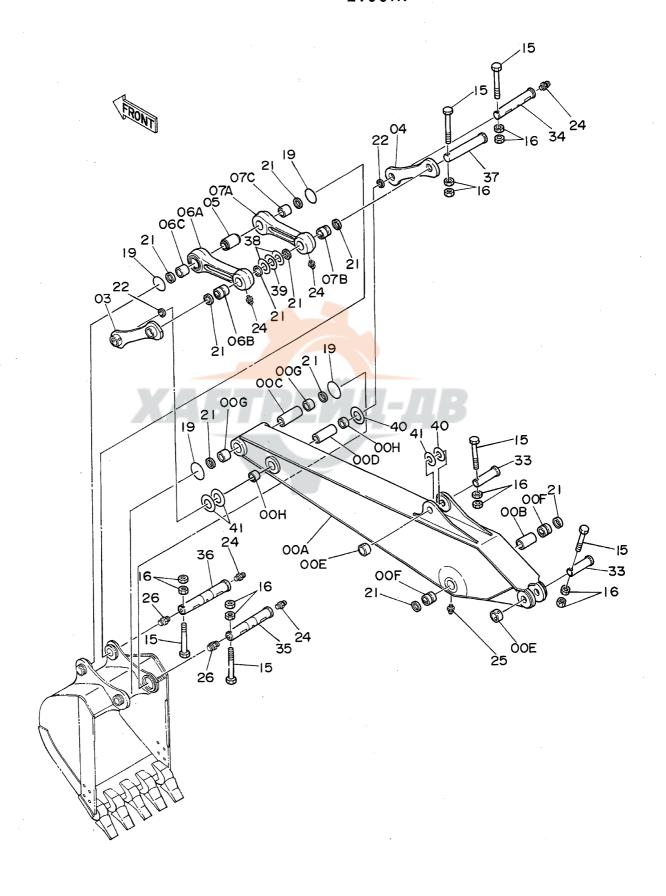

### 2. パーツリストの見方

号: 部品構成図内の各部品に付けられた見出し番号です。

部 品 番 号 : 部品に付けられた固有番号です。数字のみ、あるいは英字と数字の混合で構成してい

ます。

名: 部品の名称です。 品

> 組立品を構成する部品は、部品名の前に「・ 」印を付け、組立品のつぎに続けて記載 しています。さらに「・」印の部品が組立品の場合は、その構成部品に「・・」印が 付けてあります。以下「・」を順次増やして組立品の構成部品であることを表わして います。

数 量: 「1台分の個数」を示します。ただし、組立品の構成部品は、その組立品「1組分の 個数」を示します。

サービスコード : サービスコード欄に記載している各記号の意味は、次の通りです。

W: その部品を取付ける為には、現地加工作業が必要ですので、当社にご相談ください。

H: その部品は精密部品として取扱っています。分解,修理は、当社にご用命ください。

D: 単品では交換できませんので、その部品の含まれる組部品で交換してください。

K: その部品がサービスパーツキットに含まれていることを示します。

R: 調整用シムなどのように使用する数量が号機毎に異る事を示します。

S: 工場出荷時に組み込まれた部品でなく、修理,サービス用として供給する部品を示します。

Z: その部品はエンジン関連部品です。

OP: オプショナル部品であることを示します。標準機には付いておらず、特別注文により 販売する部品です。

OS : オーバーサイズ部品を示します。

US : アンダーサイズ部品を示します。

ます。

(OS, US はスタンダードサイズ部品の次の行に、続けて記載しています。)

#: このパーツリストから、その部品の含まれている装置のリストのページに新しく記載 した部品であることを示します。

適 用 号 機 : その部品を使用している機械の「号機」を示します。 [「号機」とは、機械の製番の「一(ハイフン)」以下の数字をいいます。]

適用号機欄上部には、部品全体に適用する「号機」を表示しています。 各部品毎に「号機」表示のないものは、適用号機欄上部の「号機」が適用号機になり

各部品毎に「号機」表示のあるものは、部品毎の「号機」と適用号機欄上部の「号機」との両方を包含する「号機」が部品毎の適用号機となります。

また、先頭に「D」の文字を表示しているものは、変更切換時期を年月で表わします。 (例:D89/12~・・・1989年12月以降この部品を使用。)

先頭に「H」の文字を表示しているものは、機器の製造番号を表わします。機器の製造番号は、機器の銘板に刻印されており、本パーツリストでは「号機」と区別するために「H」の文字を付けています。

先頭に「F」の文字を表示しているものは、フロントアタッチメントの「フロントNO.」を表わします。「フロントNo.」は、フロントアタッチメントの銘板に刻印されており、本パーツリストでは「号機」と区別するために「F」の文字を付けています。

互 換 性 : 部品番号欄に記載している部品と代替部品欄に記載している部品との間で、互換性の 生じる条件を示します。各記号の意味は次の通りです。

> I : その部品の代わりに、使用できる部品の部品番号と数量を、代替部品欄に示します。 但し、代替部品欄に示す部品の代わりに、その部品を使用することはできません。