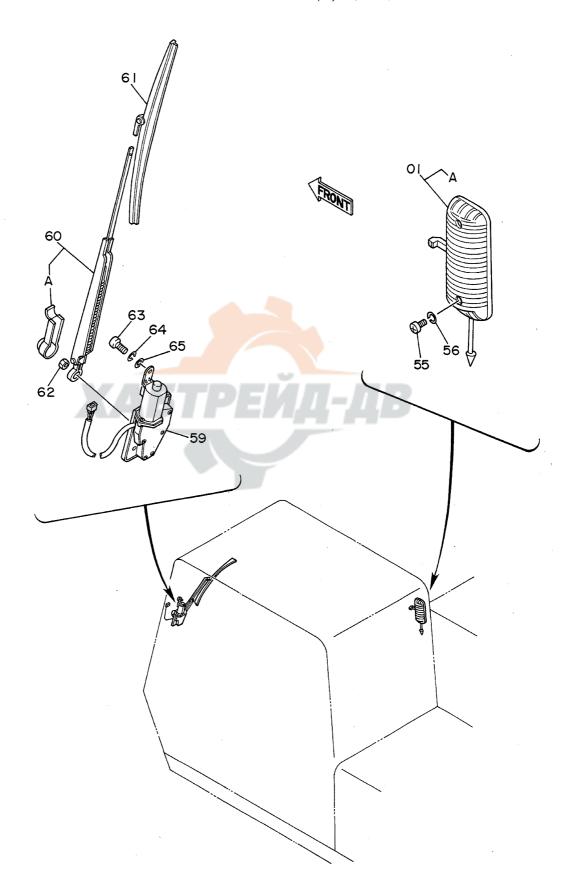

| 名称                     | Name                             | 適用号機       | Ţ   |
|------------------------|----------------------------------|------------|-----|
|                        | TV W III C                       | SERIAL NO. | PAG |
|                        |                                  |            |     |
| エンジンカバー                | ENGINE COVER                     |            | 13  |
| アンダーカバー                | UNDER COVER                      |            | 13  |
| カーヒータ <sdx></sdx>      | CAR HEATER <sdx></sdx>           |            | 14  |
| カーヒータ配管 <sdx></sdx>    | CAR HEATER PIPINGS <sdx></sdx>   |            | 14  |
| トラック                   | TRACK                            |            |     |
| トラックフレーム(スタンダードトラック)   | TRACK FRAME (STD. TRACK)         |            | 14  |
| トラックフレーム(LCトラック)       | TRACK FRAME (LC TRACK)           |            | 14  |
| 走行 <b>装置</b>           | TRAVEL DEVICE                    |            | 14  |
| フロントアイドラ               | FRONT IDLER                      |            | 15  |
| アジャスタ                  | ADJUSTER                         |            | 15  |
| 上ローラ                   | UPPER ROLLER                     |            | 15  |
| 下ローラ(スタンダードトラック)       | LOWER ROLLER (STD. TRACK)        |            | 15  |
| 下ローラ(LCトラック)           | LOWER ROLLER (LC TRACK)          |            | 15  |
| トラックリンク 600G(スタンダードトラッ | ク) TRACK-LINK 600G (STD. TRACK)  |            | 16  |
| トラックリンク 600G(LCトラック)   | TRACK-LINK 600G (LC TRACK)       | ·····      | 16  |
| センタージョイント              | CENTER JOINT                     |            | 16  |
| 走行配管(スタンダードトラック)       | TRAVEL PIPINGS (STD. TRACK)      |            | 16  |
| 走行配管(LCトラック)           | TRAVEL PIPINGS (LC TRACK)        |            | 16  |
|                        |                                  |            |     |
| フロントアタッチメント            | FRONT ATTACHMENT                 |            |     |
| ブーム                    | BOOM                             |            | 17  |
| スタンダードアーム 2.96M        | STD. ARM 2.96M                   |            | 17  |
| パケット 0. 9              | BUCKET 0.9                       |            | 17  |
| フロント配管                 | FRONT PIPINGS                    |            | 17  |
| 給脂配管                   | LUBRICATE PIPINGS                |            | 17  |
| 工具及び予備品                | TOOLS AND SPARE P                | ARTS       |     |
| 工具                     | TOOLS                            |            | 18  |
|                        | SPARE PARTS                      |            | 18  |
|                        |                                  |            |     |
| オプショナルパーツ              | OPTIONAL PARTS                   |            |     |
| ラジエータ(ウェービー フィン)       | RADIATOR (WAVY FIN)              | *          | 18  |
| 操作レバー(1)<4本レバー式>       | CONTROL LEVER (1) <4-LEVER TYPE> |            | 18  |