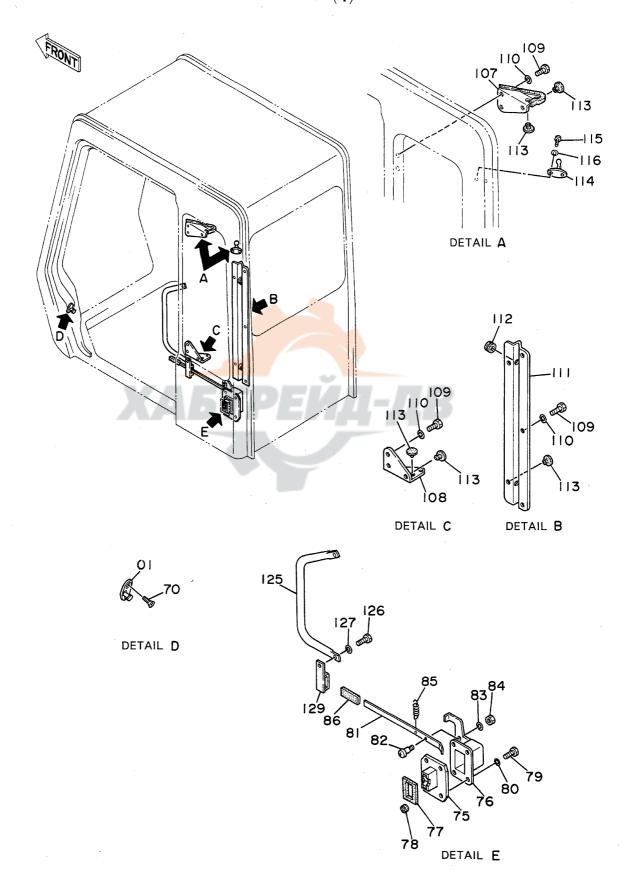

| 名     | 称                            | N a m e                        | 適用号機                                    | 頁     |
|-------|------------------------------|--------------------------------|-----------------------------------------|-------|
|       |                              |                                | SERIAL NO.                              | PAGE  |
|       | ,                            |                                |                                         |       |
| パイロ   | ット配管(3-1)                    | PILOT PIPINGS (3-1)            |                                         | 065   |
| パイロ   | ット配管(3 - 2)                  | PILOT PIPINGS (3-2)            |                                         | 067   |
| パイロ   | ット配管(3 – 3)                  | PILOT PIPINGS (3-3)            |                                         | 069   |
|       | ット配管(4)                      | PILOT PIPINGS (4)              |                                         | 071   |
| パイロ   | ット配管 (5)                     | PILOT PIPINGS (5)              |                                         | 073   |
| コント   | ロールボックス(右) <sdx></sdx>       | CONTROL BOX (R) <sdx></sdx>    |                                         | 075   |
| コント   | ロールボックス (右) <b><dx></dx></b> | CONTROL BOX (R) <dx></dx>      |                                         | 077   |
|       | ロールボックス(左)                   | CONTROL BOX (L)                |                                         | 079   |
|       | パネル <sdx></sdx>              | GAUGE PANEL <sdx></sdx>        |                                         | 081   |
| ゲージ   | パネル <d x=""></d>             | GAUGE PANEL <dx></dx>          |                                         | 083   |
| 電気部   | 品(1) <sdx></sdx>             | ELECTRIC PARTS (1) <sdx></sdx> |                                         | 085   |
| 電気部   | 品(1) <d x=""></d>            | ELECTRIC PARTS (1) <dx></dx>   |                                         | 087   |
| 電気部   | 品(2) <sdx></sdx>             | ELECTRIC PARTS (2) <sdx></sdx> |                                         | 089   |
| 電気部   | 品(2) <d x=""></d>            | ELECTRIC PARTS (2) <dx></dx>   |                                         | 091   |
| 電気部   | 品(3)                         | ELECTRIC PARTS (3)             |                                         | 093   |
| 電気部   | 品(4) <sdx></sdx>             | ELECTRIC PARTS (4) (SDX)       |                                         | 095   |
| 電気部   | 品(4) <d x=""></d>            | ELECTRIC PARTS (4) <dx></dx>   |                                         | 097   |
| 電気部   | 品(5) <sdx></sdx>             | ELECTRIC PARTS (5) <sdx></sdx> |                                         | 099   |
| 電気部   | 品(5) <d x=""></d>            | ELECTRIC PARTS (5) <dx></dx>   |                                         | 101   |
| キャブ   | グループ <sdx></sdx>             | CAB GROUP <sdx></sdx>          |                                         | 103   |
| キャブ   | グループ <d x=""></d>            | CAB GROUP <dx></dx>            |                                         | 105   |
| • * * | ブ(1) <sdx></sdx>             | •CAB (1) <sdx></sdx>           |                                         | 107   |
| • + + | ブ(1) <dx></dx>               | ·CAB (1) <dx></dx>             |                                         | 109   |
| ・キャ   | ブ(2)                         | •CAB (2)                       |                                         | 111   |
| • * * | ブ(3) <sdx></sdx>             | -CAB (3) <sdx></sdx>           |                                         | 113   |
| • + + | ブ(3) <dx></dx>               | •CAB (3) <dx></dx>             |                                         | 115   |
| • ++  | ブ(4)                         | ·CÁB (4)                       |                                         | 117   |
| • 4 + | ブ(5) <sdx></sdx>             | ·CAB (5) <sdx></sdx>           | *************************************** | . 119 |
| • + + | ブ(5) <dx></dx>               | ·CAB (5) <dx></dx>             |                                         | 121   |
| • + + | ブ(6)                         | -CAB (6)                       |                                         | 123   |
| シート   |                              | SEAT                           |                                         | 125   |
| カバー   | (1)                          | COVER (1)                      | 05001~05699, 05705~05783                | 127   |
| カバー   | (1)                          | COVER (1)                      | 05700~05704, 05784~                     | 129   |
| カバー   | (2)                          | COVER (2)                      |                                         | 131   |
| カバー   |                              | COVER (3)                      | ·                                       | 133   |
|       | ロック                          | -DOOR LOCK                     |                                         | 135   |