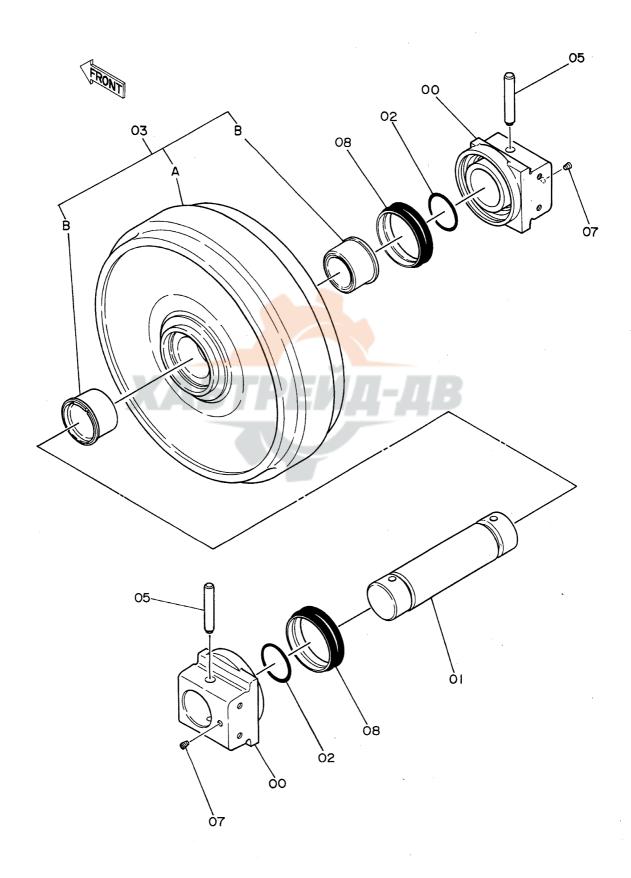

| 名称                     | Name                             | 適用号機       | Ţ   |
|------------------------|----------------------------------|------------|-----|
|                        | TV W III C                       | SERIAL NO. | PAG |
|                        |                                  |            |     |
| エンジンカバー                | ENGINE COVER                     |            | 13  |
| アンダーカバー                | UNDER COVER                      |            | 13  |
| カーヒータ <sdx></sdx>      | CAR HEATER <sdx></sdx>           |            | 14  |
| カーヒータ配管 <sdx></sdx>    | CAR HEATER PIPINGS <sdx></sdx>   |            | 14  |
| トラック                   | TRACK                            |            |     |
| トラックフレーム(スタンダードトラック)   | TRACK FRAME (STD. TRACK)         |            | 14  |
| トラックフレーム(LCトラック)       | TRACK FRAME (LC TRACK)           |            | 14  |
| 走行 <b>装置</b>           | TRAVEL DEVICE                    |            | 14  |
| フロントアイドラ               | FRONT IDLER                      |            | 15  |
| アジャスタ                  | ADJUSTER                         |            | 15  |
| 上ローラ                   | UPPER ROLLER                     |            | 15  |
| 下ローラ(スタンダードトラック)       | LOWER ROLLER (STD. TRACK)        |            | 15  |
| 下ローラ(LCトラック)           | LOWER ROLLER (LC TRACK)          |            | 15  |
| トラックリンク 600G(スタンダードトラッ | ク) TRACK-LINK 600G (STD. TRACK)  |            | 16  |
| トラックリンク 600G(LCトラック)   | TRACK-LINK 600G (LC TRACK)       | ·····      | 16  |
| センタージョイント              | CENTER JOINT                     |            | 16  |
| 走行配管(スタンダードトラック)       | TRAVEL PIPINGS (STD. TRACK)      |            | 16  |
| 走行配管(LCトラック)           | TRAVEL PIPINGS (LC TRACK)        |            | 16  |
|                        |                                  |            |     |
| フロントアタッチメント            | FRONT ATTACHMENT                 |            |     |
| ブーム                    | BOOM                             |            | 17  |
| スタンダードアーム 2.96M        | STD. ARM 2.96M                   |            | 17  |
| パケット 0. 9              | BUCKET 0.9                       |            | 17  |
| フロント配管                 | FRONT PIPINGS                    |            | 17  |
| 給脂配管                   | LUBRICATE PIPINGS                |            | 17  |
| 工具及び予備品                | TOOLS AND SPARE P                | ARTS       |     |
| 工具                     | TOOLS                            |            | 18  |
|                        | SPARE PARTS                      |            | 18  |
|                        |                                  |            |     |
| オプショナルパーツ              | OPTIONAL PARTS                   |            |     |
| ラジエータ(ウェービー フィン)       | RADIATOR (WAVY FIN)              | *          | 18  |
| 操作レバー(1)<4本レバー式>       | CONTROL LEVER (1) <4-LEVER TYPE> |            | 18  |