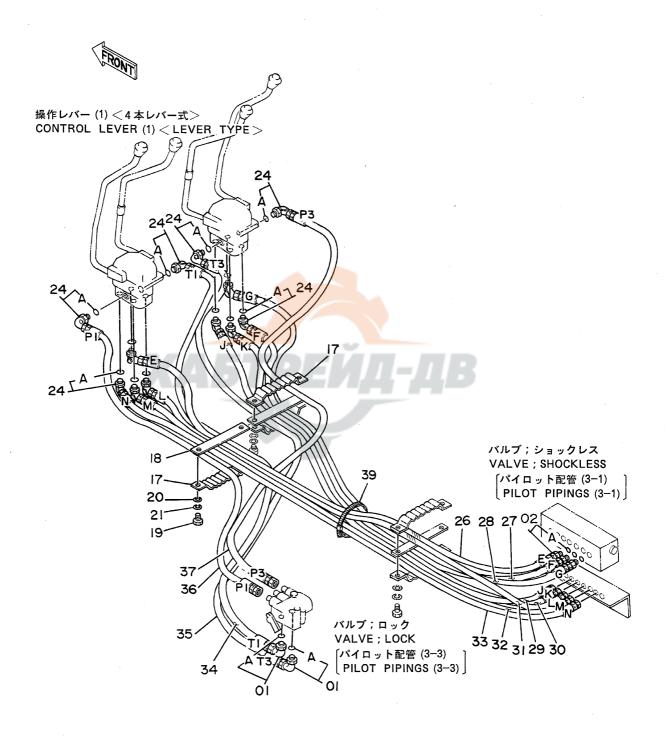

# 目 次 CONTENTS

名 称 Name 適用号機 頁 SERIAL NO. PAGE 上部旋回体 SUPERSTRUCTURE FRAME 001 フレーム **ENGINE** 003 エンジン ラジエータ RADIATOR 005 エアクリーナ AIR CLEANER 007 マフラー MUFFLER 009 バイパスフィルタ (エンジンオイル) BYPASS FILTER (ENGINE OIL) 011 FUEL TANK 013 燃料タンク ポンプ装置 PUMP DEVICE 015 017 旋回装置 SWING DEVICE オイルタンク OIL TANK 019 オイルクーラ配管(1) OIL COOLER PIPINGS (1) 05001~05078, 05089~05108 021 オイルクーラ配管(1) OIL COOLER PIPINGS (1) 05079~05088, 05109~ 023 オイルクーラ配管(2) DIL COOLER PIPINGS (2) 025 オイルクーラ配管(3) OIL COOLER PIPINGS (3) 027 本体配管(1) MAIN PIPINGS (1) 05001~05699, 05705~05783 029 031 本体配管(1) MAIN PIPINGS (1) 05700~05704, 05784~ 本体配管(2) MAIN PIPINGS (2) 05001~05699, 05705~05783 033 MAIN PIPINGS (2) 05700~05704, 05784~ 035 本体配管(2) MAIN PIPINGS (3) 037 本体配管(3) エンジンコントロールレバー(1) ENGINE CONTROL LEVER (1) 05001~05128 039 エンジンコントロールレバー(1) ENGINE CONTROL LEVER (1) 05129~05642 041 エンジンコントロールレバー(1) ENGINE CONTROL LEVER (1) 05643~ 043 エンジンコントロールレバー(2)<SDX> ENGINE CONTROL LEVER (2) <SDX> 045 エンジンコントロールレバー(2)<DX> ENGINE CONTROL LEVER (2) <DX> 047 操作レバー(1) CONTROL LEVER (1) 049 操作レバー(2) < SDX> CONTROL LEVER (2) <SDX> 051 操作レバー(2) < D X > CONTROL LEVER (2) <DX> 053 パイロット配管(1-1) < SDX> PILOT PIPINGS (1-1) (SDX> 055 パイロット配管(1-1) <DX> PILOT PIPINGS (1-1) <DX> 057 パイロット配管(1 - 2) PILOT PIPINGS (1-2) 059 パイロット配管(2) <SDX> PILOT PIPINGS (2) (SDX> 061 パイロット配管(2) <DX> PILOT PIPINGS (2) <DX> 063

| 名     | 称                            | N a m e                        | 適用号機                                    | 頁     |
|-------|------------------------------|--------------------------------|-----------------------------------------|-------|
|       |                              |                                | SERIAL NO.                              | PAGE  |
|       | ,                            |                                |                                         |       |
| パイロ   | ット配管(3-1)                    | PILOT PIPINGS (3-1)            |                                         | 065   |
| パイロ   | ット配管(3 - 2)                  | PILOT PIPINGS (3-2)            |                                         | 067   |
| パイロ   | ット配管(3 – 3)                  | PILOT PIPINGS (3-3)            |                                         | 069   |
|       | ット配管(4)                      | PILOT PIPINGS (4)              |                                         | 071   |
| パイロ   | ット配管 (5)                     | PILOT PIPINGS (5)              |                                         | 073   |
| コント   | ロールボックス(右) <sdx></sdx>       | CONTROL BOX (R) <sdx></sdx>    |                                         | 075   |
| コント   | ロールボックス (右) <b><dx></dx></b> | CONTROL BOX (R) <dx></dx>      |                                         | 077   |
|       | ロールボックス(左)                   | CONTROL BOX (L)                |                                         | 079   |
|       | パネル <sdx></sdx>              | GAUGE PANEL <sdx></sdx>        |                                         | 081   |
| ゲージ   | パネル <d x=""></d>             | GAUGE PANEL <dx></dx>          |                                         | 083   |
| 電気部   | 品(1) <sdx></sdx>             | ELECTRIC PARTS (1) <sdx></sdx> |                                         | 085   |
| 電気部   | 品(1) <d x=""></d>            | ELECTRIC PARTS (1) <dx></dx>   |                                         | 087   |
| 電気部   | 品(2) <sdx></sdx>             | ELECTRIC PARTS (2) <sdx></sdx> |                                         | 089   |
| 電気部   | 品(2) <d x=""></d>            | ELECTRIC PARTS (2) <dx></dx>   |                                         | 091   |
| 電気部   | 品(3)                         | ELECTRIC PARTS (3)             |                                         | 093   |
| 電気部   | 品(4) <sdx></sdx>             | ELECTRIC PARTS (4) (SDX)       |                                         | 095   |
| 電気部   | 品(4) <d x=""></d>            | ELECTRIC PARTS (4) <dx></dx>   |                                         | 097   |
| 電気部   | 品(5) <sdx></sdx>             | ELECTRIC PARTS (5) <sdx></sdx> |                                         | 099   |
| 電気部   | 品(5) <d x=""></d>            | ELECTRIC PARTS (5) <dx></dx>   |                                         | 101   |
| キャブ   | グループ <sdx></sdx>             | CAB GROUP <sdx></sdx>          |                                         | 103   |
| キャブ   | グループ <d x=""></d>            | CAB GROUP <dx></dx>            |                                         | 105   |
| • * * | ブ(1) <sdx></sdx>             | •CAB (1) <sdx></sdx>           |                                         | 107   |
| • + + | ブ(1) <dx></dx>               | ·CAB (1) <dx></dx>             |                                         | 109   |
| ・キャ   | ブ(2)                         | •CAB (2)                       |                                         | 111   |
| • * * | ブ(3) <sdx></sdx>             | -CAB (3) <sdx></sdx>           |                                         | 113   |
| • + + | ブ(3) <dx></dx>               | •CAB (3) <dx></dx>             |                                         | 115   |
| • ++  | ブ(4)                         | ·CÁB (4)                       |                                         | 117   |
| • 4 + | ブ(5) <sdx></sdx>             | ·CAB (5) <sdx></sdx>           | *************************************** | . 119 |
| • + + | ブ(5) <dx></dx>               | ·CAB (5) <dx></dx>             |                                         | 121   |
| • + + | ブ(6)                         | -CAB (6)                       |                                         | 123   |
| シート   |                              | SEAT                           |                                         | 125   |
| カバー   | (1)                          | COVER (1)                      | 05001~05699, 05705~05783                | 127   |
| カバー   | (1)                          | COVER (1)                      | 05700~05704, 05784~                     | 129   |
| カバー   | (2)                          | COVER (2)                      |                                         | 131   |
| カバー   |                              | COVER (3)                      | ·                                       | 133   |
|       | ロック                          | -DOOR LOCK                     |                                         | 135   |