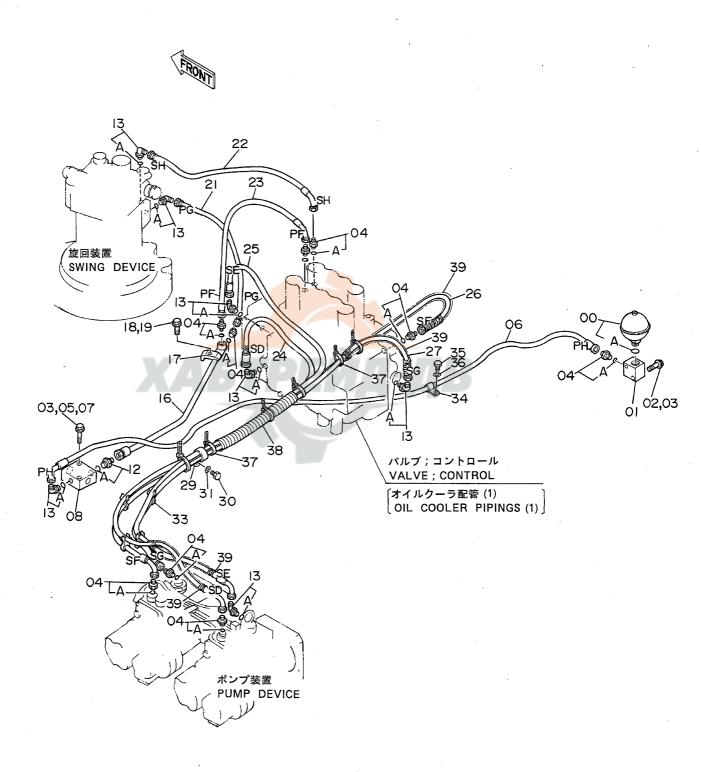

# 目 次 CONTENTS

名 称 Name 適用号機 頁 SERIAL NO. PAGE 上部旋回体 SUPERSTRUCTURE FRAME 001 フレーム **ENGINE** 003 エンジン ラジエータ RADIATOR 005 エアクリーナ AIR CLEANER 007 マフラー MUFFLER 009 バイパスフィルタ (エンジンオイル) BYPASS FILTER (ENGINE OIL) 011 FUEL TANK 013 燃料タンク ポンプ装置 PUMP DEVICE 015 017 旋回装置 SWING DEVICE オイルタンク OIL TANK 019 オイルクーラ配管(1) OIL COOLER PIPINGS (1) 05001~05078, 05089~05108 021 オイルクーラ配管(1) OIL COOLER PIPINGS (1) 05079~05088, 05109~ 023 オイルクーラ配管(2) DIL COOLER PIPINGS (2) 025 オイルクーラ配管(3) OIL COOLER PIPINGS (3) 027 本体配管(1) MAIN PIPINGS (1) 05001~05699, 05705~05783 029 031 本体配管(1) MAIN PIPINGS (1) 05700~05704, 05784~ 本体配管(2) MAIN PIPINGS (2) 05001~05699, 05705~05783 033 MAIN PIPINGS (2) 05700~05704, 05784~ 035 本体配管(2) MAIN PIPINGS (3) 037 本体配管(3) エンジンコントロールレバー(1) ENGINE CONTROL LEVER (1) 05001~05128 039 エンジンコントロールレバー(1) ENGINE CONTROL LEVER (1) 05129~05642 041 エンジンコントロールレバー(1) ENGINE CONTROL LEVER (1) 05643~ 043 エンジンコントロールレバー(2)<SDX> ENGINE CONTROL LEVER (2) <SDX> 045 エンジンコントロールレバー(2)<DX> ENGINE CONTROL LEVER (2) <DX> 047 操作レバー(1) CONTROL LEVER (1) 049 操作レバー(2) < SDX> CONTROL LEVER (2) <SDX> 051 操作レバー(2) < D X > CONTROL LEVER (2) <DX> 053 パイロット配管(1-1) < SDX> PILOT PIPINGS (1-1) (SDX> 055 パイロット配管(1-1) <DX> PILOT PIPINGS (1-1) <DX> 057 パイロット配管(1 - 2) PILOT PIPINGS (1-2) 059 パイロット配管(2) <SDX> PILOT PIPINGS (2) (SDX> 061 パイロット配管(2) <DX> PILOT PIPINGS (2) <DX> 063