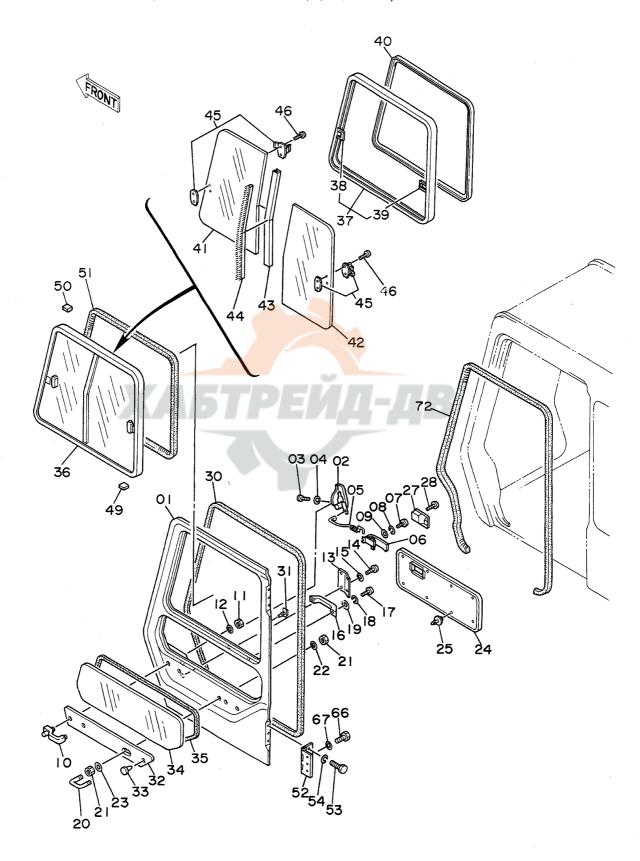

キャブ (2) Cab (2)

05001~

|             |          |                         |                |      |          | 00001/     |          |                         |      |
|-------------|----------|-------------------------|----------------|------|----------|------------|----------|-------------------------|------|
| 符号          | 部品番号     | 部品名                     | PART NAME      | 数量   | サービス     | 適用号機       | 互換性      | 代替部<br>REPLACEA<br>PART | 3 Ha |
| ITEM        | PART NO. | PART NAME               | CODE           | Q'TY | 3.C      | SERIAL NO. | 性<br>ICA | 部品番号<br>PART NO.        |      |
| 02          | 4204543  | フレーム                    | FRAME          | 1    |          |            |          | `                       |      |
| 03          | 4204544  | •0"97;L                 | ·LOCK;L        | 1    | W        |            |          |                         |      |
| 03A         | 4204546  | ・・スフ°リンク"               | SPRING         | 1    |          |            |          |                         |      |
| 03B         | 4204547  | ••t°5                   | ··PIN          | 1    |          |            |          |                         |      |
| <b>03</b> C | 4204548  | ・・レハ"-                  | ••LEVER        | 1    |          |            |          |                         |      |
| 04          | 4204545  | ・ロツク;R                  | ·LOCK;R        | 1    | W        |            |          |                         |      |
| 04A         | 4204546  | スプ°リング"                 | ··SPRING       | 1    |          |            |          |                         | :    |
| 04B         | 4204547  | ••t°>                   | ··PIN          | 1    |          |            |          |                         |      |
| 04C         | 4204548  | ・・ <b>い</b> /)"ー        | ·· LEVER       | 1    |          |            |          |                         |      |
| 08          | 4204549  | 5Ŋ"−;Z                  | RUBBER; Z      | 1    | <u> </u> |            | <u> </u> |                         |      |
| 09          | 4204550  | カ"ラス                    | GLASS          | 1    |          |            |          |                         | 1    |
| 10          | 4204551  | ラハ"-                    | RUBBER         | 2    |          |            |          |                         |      |
| 11          | M470616  | スクリュ                    | SCREW          | 2    |          |            | İ        |                         |      |
| 12          | 4204552  | ストሣ <b>ハ°</b>           | STOPPER        | 2    |          |            |          |                         |      |
| 13          | J850614  | געי <i>ס</i> ג          | SCREW          | 4    |          |            |          |                         |      |
| 14          | J251006  | ワツラヤ;スプリング              | WASHER; SPRING | 4    |          |            |          |                         |      |
| 15          | 4204553  | フレーム                    | FRAME          | 1    | III      | 15         |          |                         |      |
| 16          | 4204554  | -077;L                  | ·LOCK;L        | 1    | W        |            |          |                         |      |
| 16A         | 494918   | ・・スフ°リング <sup>™</sup>   | SPRING         | 1    |          |            |          |                         |      |
| 16B         | 4204556  | ••t°5                   | ··PIN          | 1    |          |            |          |                         |      |
| 16C         | 4204548  | ··V/)"-                 | ••LEVER        | 1    |          |            |          |                         |      |
| 17          | 4204555  | •077;R                  | ·LOCK;R        | 1    | W        |            |          |                         |      |
| 17A         | 494918   | ・・スプ・リング                | ·· SPRING      | 1    |          |            |          |                         |      |
| 17B         | 4204556  | ••t°5                   | ··PIN          | 1    | }        |            |          |                         |      |
| 17C         | 4204548  | ・・レハ"ー                  | ••LEVER        | 1    |          |            |          |                         |      |
| 21          | 4204557  | フ <sup>™</sup> ラケツト     | BRACKET        | 2    |          |            |          |                         |      |
| 22          | J900820  | # <b>"</b> Nŀ           | BOLT           | 4    |          |            |          |                         |      |
| 23          | A590908  | ワツシヤ;スプリング              | WASHER; SPRING | 4    |          |            |          |                         |      |
| 24          | 4204558  | 0-5                     | ROLLER         | 4    |          |            |          |                         |      |
| 25          | 4204559  | 5N"-                    | RUBBER         | 1    |          |            |          |                         |      |
| 26          | 4138159  | スクリュ                    | SCREW          | 4    |          |            |          |                         |      |
| 27          | A590103  | ワツシヤ;フ°レーン              | WASHER; PLANE  | 4    |          |            |          |                         |      |
| 28          | 4204560  | 5/)"-;H                 | RUBBER;H       | 1    |          |            |          |                         |      |
| 29          | 4204561  | カ"ラス                    | GLASS          | 1    |          |            |          |                         |      |
| 30          | 4204562  | ストツハ°                   | STOPPER        | 2    |          |            |          |                         |      |
| 31          | 4204563  | ナツト                     | NUT            | 2    |          |            | I        |                         |      |
| 32          | 4204564  | ストツハ・                   | STOPPER        | 1    |          |            |          |                         |      |
| 33          | J850816  | געי2ג                   | SCREW          | 2    |          |            |          |                         |      |
| 34          | J251008  | ワツラヤ;スプリンク <sup>™</sup> | WASHER; SPRING | 2    |          |            |          |                         |      |
| 35          | J250008  | ワツシヤ;フ*レーン              | WASHER; PLANE  | 2    |          |            |          |                         |      |