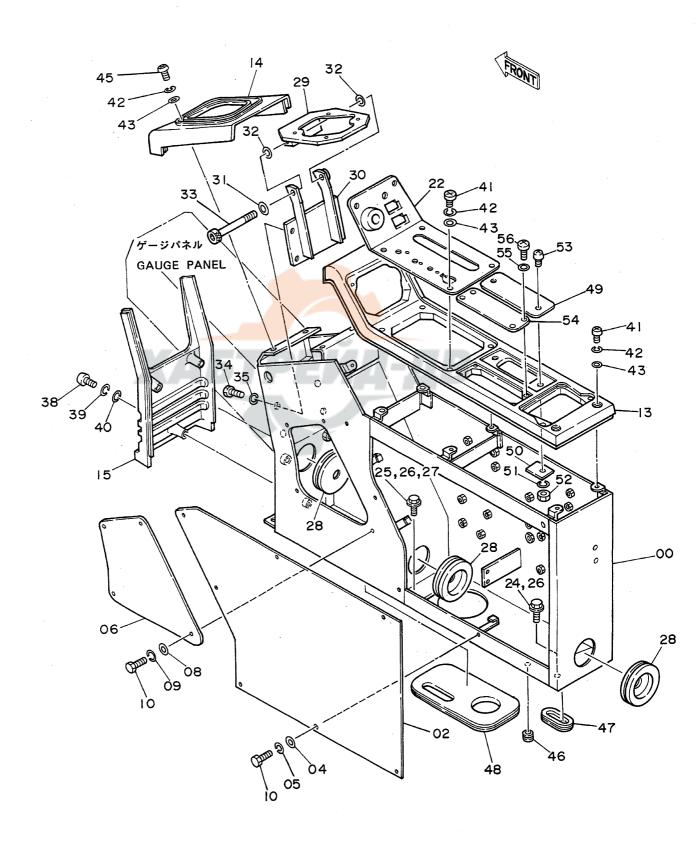

# 目 次 CONTENTS

名 称 Name 適用号機 頁 SERIAL NO. PAGE 上部旋回体 SUPERSTRUCTURE FRAME 001 フレーム **ENGINE** 003 エンジン ラジエータ RADIATOR 005 エアクリーナ AIR CLEANER 007 マフラー MUFFLER 009 バイパスフィルタ (エンジンオイル) BYPASS FILTER (ENGINE OIL) 011 FUEL TANK 013 燃料タンク ポンプ装置 PUMP DEVICE 015 017 旋回装置 SWING DEVICE オイルタンク OIL TANK 019 オイルクーラ配管(1) OIL COOLER PIPINGS (1) 05001~05078, 05089~05108 021 オイルクーラ配管(1) OIL COOLER PIPINGS (1) 05079~05088, 05109~ 023 オイルクーラ配管(2) DIL COOLER PIPINGS (2) 025 オイルクーラ配管(3) OIL COOLER PIPINGS (3) 027 本体配管(1) MAIN PIPINGS (1) 05001~05699, 05705~05783 029 031 本体配管(1) MAIN PIPINGS (1) 05700~05704, 05784~ 本体配管(2) MAIN PIPINGS (2) 05001~05699, 05705~05783 033 MAIN PIPINGS (2) 05700~05704, 05784~ 035 本体配管(2) MAIN PIPINGS (3) 037 本体配管(3) エンジンコントロールレバー(1) ENGINE CONTROL LEVER (1) 05001~05128 039 エンジンコントロールレバー(1) ENGINE CONTROL LEVER (1) 05129~05642 041 エンジンコントロールレバー(1) ENGINE CONTROL LEVER (1) 05643~ 043 エンジンコントロールレバー(2)<SDX> ENGINE CONTROL LEVER (2) <SDX> 045 エンジンコントロールレバー(2)<DX> ENGINE CONTROL LEVER (2) <DX> 047 操作レバー(1) CONTROL LEVER (1) 049 操作レバー(2) < SDX> CONTROL LEVER (2) <SDX> 051 操作レバー(2) < D X > CONTROL LEVER (2) <DX> 053 パイロット配管(1-1) < SDX> PILOT PIPINGS (1-1) (SDX> 055 パイロット配管(1-1) <DX> PILOT PIPINGS (1-1) <DX> 057 パイロット配管(1 - 2) PILOT PIPINGS (1-2) 059 パイロット配管(2) <SDX> PILOT PIPINGS (2) (SDX> 061 パイロット配管(2) <DX> PILOT PIPINGS (2) <DX> 063

| 名     | 称                            | N a m e                        | 適用号機                                    | 頁     |
|-------|------------------------------|--------------------------------|-----------------------------------------|-------|
|       |                              |                                | SERIAL NO.                              | PAGE  |
|       | ,                            |                                |                                         |       |
| パイロ   | ット配管(3-1)                    | PILOT PIPINGS (3-1)            |                                         | 065   |
| パイロ   | ット配管(3 - 2)                  | PILOT PIPINGS (3-2)            |                                         | 067   |
| パイロ   | ット配管(3 – 3)                  | PILOT PIPINGS (3-3)            |                                         | 069   |
|       | ット配管(4)                      | PILOT PIPINGS (4)              |                                         | 071   |
| パイロ   | ット配管 (5)                     | PILOT PIPINGS (5)              |                                         | 073   |
| コント   | ロールボックス(右) <sdx></sdx>       | CONTROL BOX (R) <sdx></sdx>    |                                         | 075   |
| コント   | ロールボックス (右) <b><dx></dx></b> | CONTROL BOX (R) <dx></dx>      |                                         | 077   |
|       | ロールボックス(左)                   | CONTROL BOX (L)                |                                         | 079   |
|       | パネル <sdx></sdx>              | GAUGE PANEL <sdx></sdx>        |                                         | 081   |
| ゲージ   | パネル <d x=""></d>             | GAUGE PANEL <dx></dx>          |                                         | 083   |
| 電気部   | 品(1) <sdx></sdx>             | ELECTRIC PARTS (1) <sdx></sdx> |                                         | 085   |
| 電気部   | 品(1) <d x=""></d>            | ELECTRIC PARTS (1) <dx></dx>   |                                         | 087   |
| 電気部   | 品(2) <sdx></sdx>             | ELECTRIC PARTS (2) <sdx></sdx> |                                         | 089   |
| 電気部   | 品(2) <d x=""></d>            | ELECTRIC PARTS (2) <dx></dx>   |                                         | 091   |
| 電気部   | 品(3)                         | ELECTRIC PARTS (3)             |                                         | 093   |
| 電気部   | 品(4) <sdx></sdx>             | ELECTRIC PARTS (4) (SDX)       |                                         | 095   |
| 電気部   | 品(4) <d x=""></d>            | ELECTRIC PARTS (4) <dx></dx>   |                                         | 097   |
| 電気部   | 品(5) <sdx></sdx>             | ELECTRIC PARTS (5) <sdx></sdx> |                                         | 099   |
| 電気部   | 品(5) <d x=""></d>            | ELECTRIC PARTS (5) <dx></dx>   |                                         | 101   |
| キャブ   | グループ <sdx></sdx>             | CAB GROUP <sdx></sdx>          |                                         | 103   |
| キャブ   | グループ <d x=""></d>            | CAB GROUP <dx></dx>            |                                         | 105   |
| • * * | ブ(1) <sdx></sdx>             | •CAB (1) <sdx></sdx>           |                                         | 107   |
| • + + | ブ(1) <dx></dx>               | ·CAB (1) <dx></dx>             |                                         | 109   |
| ・キャ   | ブ(2)                         | •CAB (2)                       |                                         | 111   |
| • * * | ブ(3) <sdx></sdx>             | -CAB (3) <sdx></sdx>           |                                         | 113   |
| • + + | ブ(3) <dx></dx>               | •CAB (3) <dx></dx>             |                                         | 115   |
| • ++  | ブ(4)                         | ·CÁB (4)                       |                                         | 117   |
| • 4 + | ブ(5) <sdx></sdx>             | ·CAB (5) <sdx></sdx>           | *************************************** | . 119 |
| • + + | ブ(5) <dx></dx>               | ·CAB (5) <dx></dx>             |                                         | 121   |
| • + + | ブ(6)                         | -CAB (6)                       |                                         | 123   |
| シート   |                              | SEAT                           |                                         | 125   |
| カバー   | (1)                          | COVER (1)                      | 05001~05699, 05705~05783                | 127   |
| カバー   | (1)                          | COVER (1)                      | 05700~05704, 05784~                     | 129   |
| カバー   | (2)                          | COVER (2)                      |                                         | 131   |
| カバー   |                              | COVER (3)                      | ·                                       | 133   |
|       | ロック                          | -DOOR LOCK                     |                                         | 135   |