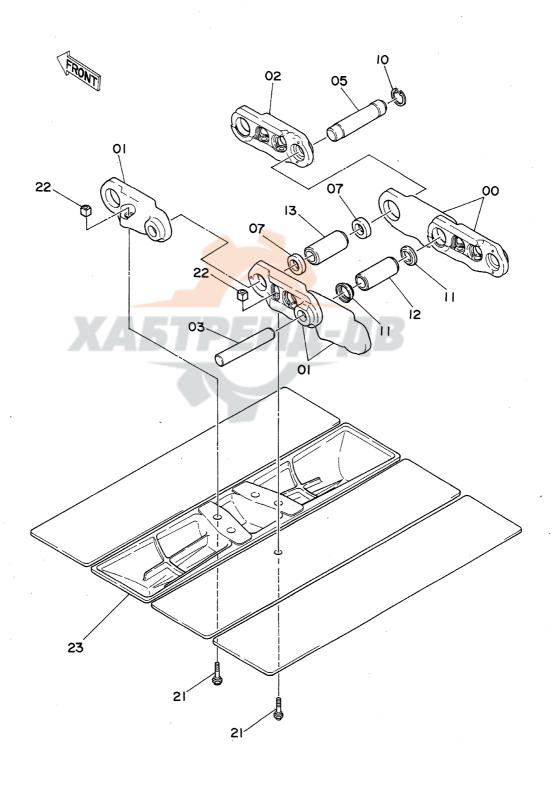

# 上部旋回体 SUPERSTRUCTURE

フレーム Frame

フレーム FRAME

| 符号   | 部品番号     | 部品名                               | or PART NAME    | 数量   | サービスコード | 適用号機       | 互換性      | 代替部<br>REPLACEA<br>PART | 3LE        |
|------|----------|-----------------------------------|-----------------|------|---------|------------|----------|-------------------------|------------|
| ITEM | PART NO. | PART NAME                         | CODE            | Q'TY | S.C     | SERIAL NO. | 性<br>ICA | 部品番号<br>PART NO.        | 数量<br>Q'TY |
| 01   | 6007828  | ウェイト;カウンタ                         | WEIGHT; COUNTER | 1    |         |            |          |                         |            |
| 02   | J833030  | <b>₽"№</b>                        | BOLT            | 4    |         |            |          |                         |            |
| 03   | 4174859  | ワツシヤ                              | WASHER          | 4    |         |            |          |                         |            |
| 04   | 4139583  | キャッフ*                             | CAP             | 2    |         |            |          |                         |            |
| 05   | J932203  | #"ከኑ                              | BOLT            | 30   |         |            | <u></u>  |                         | <u> </u>   |
| 06   | 5001871  | フレーム;メイン                          | FRAME; MAIN     | 1    |         |            |          |                         |            |
| 07   | 4176863  | カリ"ー;リア                           | COVER; REAR     | 1    |         |            |          |                         |            |
| 08   | 8033211  | ス <b>ト</b> ツハ <b>°</b>            | STOPPER         | 1    |         | -          |          |                         |            |
| 09   | J901435  | <b>#h</b>                         | BOLT            | 2    |         |            |          |                         |            |
| 10   | A590914  | ワツシヤ;スプ* リング*                     | WASHER; SPRING  | 2    |         | -          |          |                         |            |
| 11   | 4114404  | ワツシヤ                              | WASHER          | 2    |         |            |          |                         | 1          |
| 13   | 4013896  | <b>ከ</b> /ነ" –                    | COVER           | 1    |         |            | į        |                         |            |
| 14   | 4157713  | ハ*'ツキラ                            | PACKING         | 1    |         | ,          |          |                         |            |
| 15   | A590110  | קפוים                             | WASHER          | 2    |         | ~ 05450    | İ        |                         |            |
| 16   | J901020  | #h                                | BOLT            | 2    |         | ~ 05450    | I        | J021025                 | 2          |
| 16   | J021025  | <b>ሐ</b> "ዞኑ; <b>ዸ</b> ፈጸ         | BOLT; SEMS      | 2    |         | 05451~     |          |                         | 1          |
| 25   | 8036295  | t°>                               | PIN             | 1    |         |            |          |                         |            |
| 27   | J932045  | <b>ቱ</b> "ሁት                      | BOLT            | 2    |         |            |          |                         |            |
| 28   | A590920  | ワツシヤ;スフ* リング*                     | WASHER; SPRING  | 2    |         |            |          |                         |            |
| 30   | J951020  | ナット                               | NUT             | 4    |         | -          |          |                         |            |
| 31   | M222004  | <b>ቱ</b> " <b>ዞ</b> ሶ             | BOLT            | 2    |         |            | ļ        |                         |            |
| 32   | 4101281  | 54 1.2                            | SHIM 1.2        | 4    | R       |            | ĺ        |                         |            |
| 33   | 3038442  | t°o                               | PIN             | 2    |         |            |          |                         |            |
| 34   | 4201995  | フ゛ツラング;ラバー                        | BUSHING: RUBBER | 2    |         |            |          |                         |            |
| 35   | 4200176  | ブ゛ツシング゛;ラバ゛-                      | BUSHING; RUBBER | 2    |         |            |          |                         |            |
| 36   | 4201749  | ブ゛ツもング゛;ラハ゛-                      | BUSHING: RUBBER | 2    | ·       |            | ļ        | ·                       | 1          |
| 37   | 4201986  | ブ゛゚゚゚゚ヺゔゔ゚゙ゔ゚ゔ゚゛;ゔ゚゙゚゙゚゚ゔ゚゛゚゚゠    | BUSHING; RUBBER | 1    |         |            |          |                         |            |
| 38   | 4191977  | フ゛ツラング;ラバー                        | BUSHING: RUBBER | 2    |         |            |          |                         |            |
| 39   | 4191978  | ブ゛ヅシング゛;ラハ゛-                      | BUSHING; RUBBER | 1    |         |            |          |                         |            |
| 40   | 4199833  | フ*レート                             | PLATE           | 1    |         |            |          |                         |            |
| 41   | 431578   | JIV2                              | CORK            | 3    | 1       |            | 1        | †                       | 1          |
| 43   | 4144511  | 54 3.2                            | SHIM 3.2        | 1    | R       |            |          |                         |            |
| 44   | 4144512  | 54 2.3                            | SHIM 2.3        |      | R       | ·          |          |                         |            |
| 45   | 4144513  | 54 1.2                            | SHIM 1.2        | 2    | R       |            |          |                         |            |
| 48   | 4207423  | フ <sup>™</sup> ツランク <b>゙</b> ;ラバー | BUSHING; RUBBER | 1    | "       | 05174~     |          |                         |            |
|      |          |                                   | -               |      |         |            |          |                         |            |
|      |          |                                   |                 |      |         |            |          |                         |            |