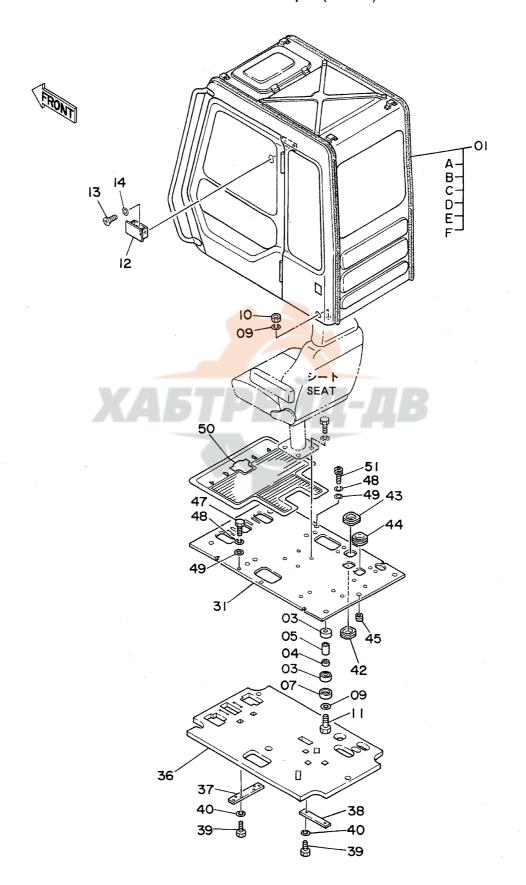

| 名     | 称                            | N a m e                        | 適用号機                                    | 頁     |
|-------|------------------------------|--------------------------------|-----------------------------------------|-------|
|       |                              |                                | SERIAL NO.                              | PAGE  |
|       | ,                            |                                |                                         |       |
| パイロ   | ット配管(3-1)                    | PILOT PIPINGS (3-1)            |                                         | 065   |
| パイロ   | ット配管(3 - 2)                  | PILOT PIPINGS (3-2)            |                                         | 067   |
| パイロ   | ット配管(3 – 3)                  | PILOT PIPINGS (3-3)            |                                         | 069   |
|       | ット配管(4)                      | PILOT PIPINGS (4)              |                                         | 071   |
| パイロ   | ット配管 (5)                     | PILOT PIPINGS (5)              |                                         | 073   |
| コント   | ロールボックス(右) <sdx></sdx>       | CONTROL BOX (R) <sdx></sdx>    |                                         | 075   |
| コント   | ロールボックス (右) <b><dx></dx></b> | CONTROL BOX (R) <dx></dx>      |                                         | 077   |
|       | ロールボックス(左)                   | CONTROL BOX (L)                |                                         | 079   |
|       | パネル <sdx></sdx>              | GAUGE PANEL <sdx></sdx>        |                                         | 081   |
| ゲージ   | パネル <d x=""></d>             | GAUGE PANEL <dx></dx>          |                                         | 083   |
| 電気部   | 品(1) <sdx></sdx>             | ELECTRIC PARTS (1) <sdx></sdx> |                                         | 085   |
| 電気部   | 品(1) <d x=""></d>            | ELECTRIC PARTS (1) <dx></dx>   |                                         | 087   |
| 電気部   | 品(2) <sdx></sdx>             | ELECTRIC PARTS (2) <sdx></sdx> |                                         | 089   |
| 電気部   | 品(2) <d x=""></d>            | ELECTRIC PARTS (2) <dx></dx>   |                                         | 091   |
| 電気部   | 品(3)                         | ELECTRIC PARTS (3)             |                                         | 093   |
| 電気部   | 品(4) <sdx></sdx>             | ELECTRIC PARTS (4) (SDX)       |                                         | 095   |
| 電気部   | 品(4) <d x=""></d>            | ELECTRIC PARTS (4) <dx></dx>   |                                         | 097   |
| 電気部   | 品(5) <sdx></sdx>             | ELECTRIC PARTS (5) <sdx></sdx> |                                         | 099   |
| 電気部   | 品(5) <d x=""></d>            | ELECTRIC PARTS (5) <dx></dx>   |                                         | 101   |
| キャブ   | グループ <sdx></sdx>             | CAB GROUP <sdx></sdx>          |                                         | 103   |
| キャブ   | グループ <d x=""></d>            | CAB GROUP <dx></dx>            |                                         | 105   |
| • * * | ブ(1) <sdx></sdx>             | •CAB (1) <sdx></sdx>           |                                         | 107   |
| • + + | ブ(1) <dx></dx>               | ·CAB (1) <dx></dx>             |                                         | 109   |
| ・キャ   | ブ(2)                         | •CAB (2)                       |                                         | 111   |
| • * * | ブ(3) <sdx></sdx>             | -CAB (3) <sdx></sdx>           |                                         | 113   |
| • + + | ブ(3) <dx></dx>               | •CAB (3) <dx></dx>             |                                         | 115   |
| • ++  | ブ(4)                         | ·CÁB (4)                       |                                         | 117   |
| • 4 + | ブ(5) <sdx></sdx>             | ·CAB (5) <sdx></sdx>           | *************************************** | . 119 |
| • + + | ブ(5) <dx></dx>               | ·CAB (5) <dx></dx>             |                                         | 121   |
| • + + | ブ(6)                         | -CAB (6)                       |                                         | 123   |
| シート   |                              | SEAT                           |                                         | 125   |
| カバー   | (1)                          | COVER (1)                      | 05001~05699, 05705~05783                | 127   |
| カバー   | (1)                          | COVER (1)                      | 05700~05704, 05784~                     | 129   |
| カバー   | (2)                          | COVER (2)                      |                                         | 131   |
| カバー   |                              | COVER (3)                      | ·                                       | 133   |
|       | ロック                          | -DOOR LOCK                     |                                         | 135   |