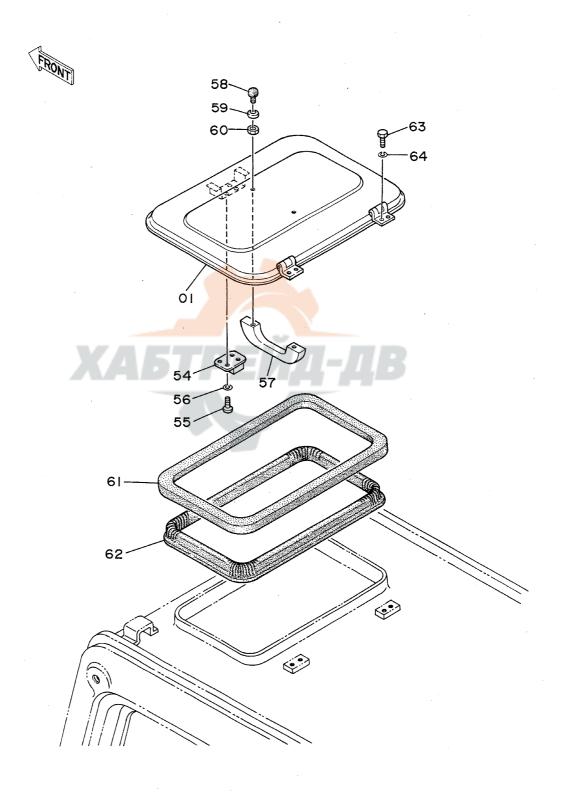

| 名     | 称                            | N a m e                        | 適用号機                                    | 頁     |
|-------|------------------------------|--------------------------------|-----------------------------------------|-------|
|       |                              |                                | SERIAL NO.                              | PAGE  |
|       | ,                            |                                |                                         |       |
| パイロ   | ット配管(3-1)                    | PILOT PIPINGS (3-1)            |                                         | 065   |
| パイロ   | ット配管(3 - 2)                  | PILOT PIPINGS (3-2)            |                                         | 067   |
| パイロ   | ット配管(3 – 3)                  | PILOT PIPINGS (3-3)            |                                         | 069   |
|       | ット配管(4)                      | PILOT PIPINGS (4)              |                                         | 071   |
| パイロ   | ット配管 (5)                     | PILOT PIPINGS (5)              |                                         | 073   |
| コント   | ロールボックス(右) <sdx></sdx>       | CONTROL BOX (R) <sdx></sdx>    |                                         | 075   |
| コント   | ロールボックス (右) <b><dx></dx></b> | CONTROL BOX (R) <dx></dx>      |                                         | 077   |
|       | ロールボックス(左)                   | CONTROL BOX (L)                |                                         | 079   |
|       | パネル <sdx></sdx>              | GAUGE PANEL <sdx></sdx>        |                                         | 081   |
| ゲージ   | パネル <d x=""></d>             | GAUGE PANEL <dx></dx>          |                                         | 083   |
| 電気部   | 品(1) <sdx></sdx>             | ELECTRIC PARTS (1) <sdx></sdx> |                                         | 085   |
| 電気部   | 品(1) <d x=""></d>            | ELECTRIC PARTS (1) <dx></dx>   |                                         | 087   |
| 電気部   | 品(2) <sdx></sdx>             | ELECTRIC PARTS (2) <sdx></sdx> |                                         | 089   |
| 電気部   | 品(2) <d x=""></d>            | ELECTRIC PARTS (2) <dx></dx>   |                                         | 091   |
| 電気部   | 品(3)                         | ELECTRIC PARTS (3)             |                                         | 093   |
| 電気部   | 品(4) <sdx></sdx>             | ELECTRIC PARTS (4) (SDX)       |                                         | 095   |
| 電気部   | 品(4) <d x=""></d>            | ELECTRIC PARTS (4) <dx></dx>   |                                         | 097   |
| 電気部   | 品(5) <sdx></sdx>             | ELECTRIC PARTS (5) <sdx></sdx> |                                         | 099   |
| 電気部   | 品(5) <d x=""></d>            | ELECTRIC PARTS (5) <dx></dx>   |                                         | 101   |
| キャブ   | グループ <sdx></sdx>             | CAB GROUP <sdx></sdx>          |                                         | 103   |
| キャブ   | グループ <d x=""></d>            | CAB GROUP <dx></dx>            |                                         | 105   |
| • * * | ブ(1) <sdx></sdx>             | •CAB (1) <sdx></sdx>           |                                         | 107   |
| • + + | ブ(1) <dx></dx>               | ·CAB (1) <dx></dx>             |                                         | 109   |
| ・キャ   | ブ(2)                         | •CAB (2)                       |                                         | 111   |
| • * * | ブ(3) <sdx></sdx>             | -CAB (3) <sdx></sdx>           |                                         | 113   |
| • + + | ブ(3) <dx></dx>               | •CAB (3) <dx></dx>             |                                         | 115   |
| • ++  | ブ(4)                         | ·CÁB (4)                       |                                         | 117   |
| • 4 + | ブ(5) <sdx></sdx>             | ·CAB (5) <sdx></sdx>           | *************************************** | . 119 |
| • + + | ブ(5) <dx></dx>               | ·CAB (5) <dx></dx>             |                                         | 121   |
| • + + | ブ(6)                         | -CAB (6)                       |                                         | 123   |
| シート   |                              | SEAT                           |                                         | 125   |
| カバー   | (1)                          | COVER (1)                      | 05001~05699, 05705~05783                | 127   |
| カバー   | (1)                          | COVER (1)                      | 05700~05704, 05784~                     | 129   |
| カバー   | (2)                          | COVER (2)                      |                                         | 131   |
| カバー   |                              | COVER (3)                      | ·                                       | 133   |
|       | ロック                          | -DOOR LOCK                     |                                         | 135   |