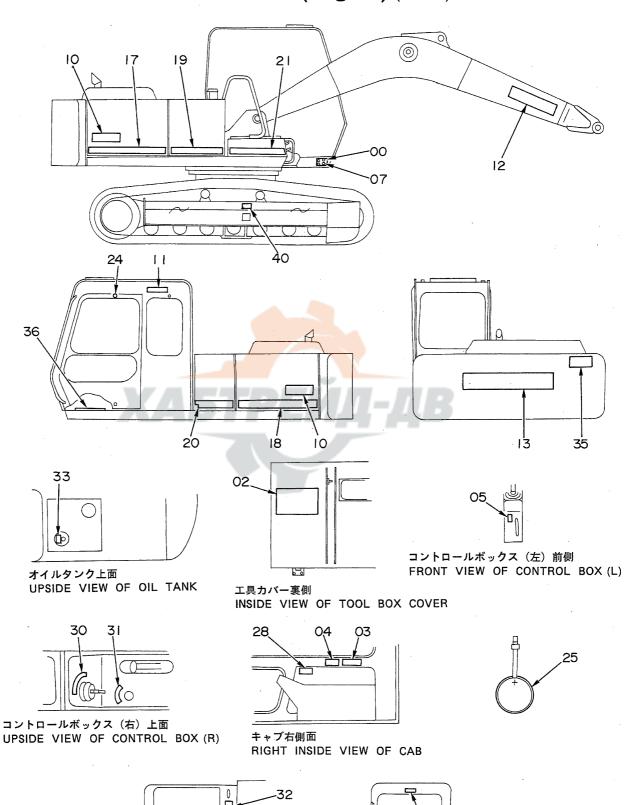

# 目 次 CONTENTS

名 称 Name 適用号機 頁 SERIAL NO. PAGE 上部旋回体 SUPERSTRUCTURE FRAME 001 フレーム **ENGINE** 003 エンジン ラジエータ RADIATOR 005 エアクリーナ AIR CLEANER 007 マフラー MUFFLER 009 バイパスフィルタ (エンジンオイル) BYPASS FILTER (ENGINE OIL) 011 FUEL TANK 013 燃料タンク ポンプ装置 PUMP DEVICE 015 017 旋回装置 SWING DEVICE オイルタンク OIL TANK 019 オイルクーラ配管(1) OIL COOLER PIPINGS (1) 05001~05078, 05089~05108 021 オイルクーラ配管(1) OIL COOLER PIPINGS (1) 05079~05088, 05109~ 023 オイルクーラ配管(2) DIL COOLER PIPINGS (2) 025 オイルクーラ配管(3) OIL COOLER PIPINGS (3) 027 本体配管(1) MAIN PIPINGS (1) 05001~05699, 05705~05783 029 031 本体配管(1) MAIN PIPINGS (1) 05700~05704, 05784~ 本体配管(2) MAIN PIPINGS (2) 05001~05699, 05705~05783 033 MAIN PIPINGS (2) 05700~05704, 05784~ 035 本体配管(2) MAIN PIPINGS (3) 037 本体配管(3) エンジンコントロールレバー(1) ENGINE CONTROL LEVER (1) 05001~05128 039 エンジンコントロールレバー(1) ENGINE CONTROL LEVER (1) 05129~05642 041 エンジンコントロールレバー(1) ENGINE CONTROL LEVER (1) 05643~ 043 エンジンコントロールレバー(2)<SDX> ENGINE CONTROL LEVER (2) <SDX> 045 エンジンコントロールレバー(2)<DX> ENGINE CONTROL LEVER (2) <DX> 047 操作レバー(1) CONTROL LEVER (1) 049 操作レバー(2) < SDX> CONTROL LEVER (2) <SDX> 051 操作レバー(2) < D X > CONTROL LEVER (2) <DX> 053 パイロット配管(1-1) < SDX> PILOT PIPINGS (1-1) (SDX> 055 パイロット配管(1-1) <DX> PILOT PIPINGS (1-1) <DX> 057 パイロット配管(1 - 2) PILOT PIPINGS (1-2) 059 パイロット配管(2) <SDX> PILOT PIPINGS (2) (SDX> 061 パイロット配管(2) <DX> PILOT PIPINGS (2) <DX> 063

| 名     | 称                            | N a m e                        | 適用号機                                    | 頁     |
|-------|------------------------------|--------------------------------|-----------------------------------------|-------|
|       |                              |                                | SERIAL NO.                              | PAGE  |
|       | ,                            |                                |                                         |       |
| パイロ   | ット配管(3-1)                    | PILOT PIPINGS (3-1)            |                                         | 065   |
| パイロ   | ット配管(3 - 2)                  | PILOT PIPINGS (3-2)            |                                         | 067   |
| パイロ   | ット配管(3 – 3)                  | PILOT PIPINGS (3-3)            |                                         | 069   |
|       | ット配管(4)                      | PILOT PIPINGS (4)              |                                         | 071   |
| パイロ   | ット配管 (5)                     | PILOT PIPINGS (5)              |                                         | 073   |
| コント   | ロールボックス(右) <sdx></sdx>       | CONTROL BOX (R) <sdx></sdx>    |                                         | 075   |
| コント   | ロールボックス (右) <b><dx></dx></b> | CONTROL BOX (R) <dx></dx>      |                                         | 077   |
|       | ロールボックス(左)                   | CONTROL BOX (L)                |                                         | 079   |
|       | パネル <sdx></sdx>              | GAUGE PANEL <sdx></sdx>        |                                         | 081   |
| ゲージ   | パネル <d x=""></d>             | GAUGE PANEL <dx></dx>          |                                         | 083   |
| 電気部   | 品(1) <sdx></sdx>             | ELECTRIC PARTS (1) <sdx></sdx> |                                         | 085   |
| 電気部   | 品(1) <d x=""></d>            | ELECTRIC PARTS (1) <dx></dx>   |                                         | 087   |
| 電気部   | 品(2) <sdx></sdx>             | ELECTRIC PARTS (2) <sdx></sdx> |                                         | 089   |
| 電気部   | 品(2) <d x=""></d>            | ELECTRIC PARTS (2) <dx></dx>   |                                         | 091   |
| 電気部   | 品(3)                         | ELECTRIC PARTS (3)             |                                         | 093   |
| 電気部   | 品(4) <sdx></sdx>             | ELECTRIC PARTS (4) (SDX)       |                                         | 095   |
| 電気部   | 品(4) <d x=""></d>            | ELECTRIC PARTS (4) <dx></dx>   |                                         | 097   |
| 電気部   | 品(5) <sdx></sdx>             | ELECTRIC PARTS (5) <sdx></sdx> |                                         | 099   |
| 電気部   | 品(5) <d x=""></d>            | ELECTRIC PARTS (5) <dx></dx>   |                                         | 101   |
| キャブ   | グループ <sdx></sdx>             | CAB GROUP <sdx></sdx>          |                                         | 103   |
| キャブ   | グループ <d x=""></d>            | CAB GROUP <dx></dx>            |                                         | 105   |
| • * * | ブ(1) <sdx></sdx>             | •CAB (1) <sdx></sdx>           |                                         | 107   |
| • + + | ブ(1) <dx></dx>               | ·CAB (1) <dx></dx>             |                                         | 109   |
| ・キャ   | ブ(2)                         | •CAB (2)                       |                                         | 111   |
| • * * | ブ(3) <sdx></sdx>             | -CAB (3) <sdx></sdx>           |                                         | 113   |
| • + + | ブ(3) <dx></dx>               | •CAB (3) <dx></dx>             |                                         | 115   |
| • ++  | ブ(4)                         | ·CÁB (4)                       |                                         | 117   |
| • 4 + | ブ(5) <sdx></sdx>             | ·CAB (5) <sdx></sdx>           | *************************************** | . 119 |
| • + + | ブ(5) <dx></dx>               | ·CAB (5) <dx></dx>             |                                         | 121   |
| • + + | ブ(6)                         | -CAB (6)                       |                                         | 123   |
| シート   |                              | SEAT                           |                                         | 125   |
| カバー   | (1)                          | COVER (1)                      | 05001~05699, 05705~05783                | 127   |
| カバー   | (1)                          | COVER (1)                      | 05700~05704, 05784~                     | 129   |
| カバー   | (2)                          | COVER (2)                      |                                         | 131   |
| カバー   |                              | COVER (3)                      | ·                                       | 133   |
|       | ロック                          | -DOOR LOCK                     |                                         | 135   |

| 名称                     | Name                             | 適用号機       | Ţ   |
|------------------------|----------------------------------|------------|-----|
|                        | TV W III C                       | SERIAL NO. | PAG |
|                        |                                  |            |     |
| エンジンカバー                | ENGINE COVER                     |            | 13  |
| アンダーカバー                | UNDER COVER                      |            | 13  |
| カーヒータ <sdx></sdx>      | CAR HEATER <sdx></sdx>           |            | 14  |
| カーヒータ配管 <sdx></sdx>    | CAR HEATER PIPINGS <sdx></sdx>   |            | 14  |
| トラック                   | TRACK                            |            |     |
| トラックフレーム(スタンダードトラック)   | TRACK FRAME (STD. TRACK)         |            | 14  |
| トラックフレーム(LCトラック)       | TRACK FRAME (LC TRACK)           |            | 14  |
| 走行 <b>装置</b>           | TRAVEL DEVICE                    |            | 14  |
| フロントアイドラ               | FRONT IDLER                      |            | 15  |
| アジャスタ                  | ADJUSTER                         |            | 15  |
| 上ローラ                   | UPPER ROLLER                     |            | 15  |
| 下ローラ(スタンダードトラック)       | LOWER ROLLER (STD. TRACK)        |            | 15  |
| 下ローラ(LCトラック)           | LOWER ROLLER (LC TRACK)          |            | 15  |
| トラックリンク 600G(スタンダードトラッ | ク) TRACK-LINK 600G (STD. TRACK)  |            | 16  |
| トラックリンク 600G(LCトラック)   | TRACK-LINK 600G (LC TRACK)       | ·····      | 16  |
| センタージョイント              | CENTER JOINT                     |            | 16  |
| 走行配管(スタンダードトラック)       | TRAVEL PIPINGS (STD. TRACK)      |            | 16  |
| 走行配管(LCトラック)           | TRAVEL PIPINGS (LC TRACK)        |            | 16  |
|                        |                                  |            |     |
| フロントアタッチメント            | FRONT ATTACHMENT                 |            |     |
| ブーム                    | BOOM                             |            | 17  |
| スタンダードアーム 2.96M        | STD. ARM 2.96M                   |            | 17  |
| パケット 0. 9              | BUCKET 0.9                       |            | 17  |
| フロント配管                 | FRONT PIPINGS                    |            | 17  |
| 給脂配管                   | LUBRICATE PIPINGS                |            | 17  |
| 工具及び予備品                | TOOLS AND SPARE P                | ARTS       |     |
| 工具                     | TOOLS                            |            | 18  |
|                        | SPARE PARTS                      |            | 18  |
|                        |                                  |            |     |
| オプショナルパーツ              | OPTIONAL PARTS                   |            |     |
| ラジエータ(ウェービー フィン)       | RADIATOR (WAVY FIN)              | *          | 18  |
| 操作レバー(1)<4本レバー式>       | CONTROL LEVER (1) <4-LEVER TYPE> |            | 18  |

| 名        | 称                                           | Name                                                                           | 適用号機                                    | 頁    |
|----------|---------------------------------------------|--------------------------------------------------------------------------------|-----------------------------------------|------|
|          |                                             |                                                                                | SERIAL NO.                              | PAGE |
| コントロ     | ールボックス (右) <4本レバー式>                         | CONTROL BOX (R) <4-LEVER TYPE>                                                 |                                         | 193  |
|          | ループく4本レバー式>                                 | CAB GROUP <4-LEVER TYPE>                                                       |                                         | 195  |
|          | ルーノへも本レバー式ン<br>4本レバー式>                      | SEAT <4-LEVER TYPE>                                                            |                                         | 197  |
|          | 4本レハースン<br>ルフィルタ                            | FUEL DOUBLE FILTER                                                             |                                         | 197  |
| ウィンド     |                                             | WINDOW GUARD                                                                   |                                         | 201  |
| センター     |                                             | CENTER COVER                                                                   |                                         | 201  |
|          | リンク 800G(スタンダードトラック)                        |                                                                                |                                         | 205  |
|          | リンク 800G (A/ シェートトノック)<br>リンク 800G (LCトラック) | TRACK-LINK 800G (LC TRACK)                                                     | · · · · · · · · · · · · · · · · · · ·   | 207  |
|          | リンク 900A(スタンダードトラック)                        |                                                                                |                                         | 209  |
|          | リンク 800A(ハバング・ドトラック)                        |                                                                                |                                         | 211  |
|          | -4 3. 61M                                   | LONG ARM 3.61M                                                                 | *************************************** | 213  |
|          | 7-4 2. 3 M                                  | SHORT ARM 2.3M                                                                 | -                                       | 215  |
|          | ショートアーム 1. 9M                               | SUPER SHORT ARM 1.9M                                                           |                                         | 217  |
| バケット     |                                             | BUCKET 0.7                                                                     |                                         | 219  |
| <br>バケット |                                             | BUCKET 1.0                                                                     |                                         | 221  |
| バケット     |                                             | BUCKET 1.1                                                                     | *************************************** | 223  |
| <br>バケット |                                             | BUCKET 1.2                                                                     |                                         | 225  |
|          | ケット 0. 8                                    | ROCK BUCKET 0.8                                                                |                                         | 227  |
| リッパバ     | ケット 0. 7                                    | RIPPER BUCKET 0.7                                                              |                                         | 229  |
| 1本爪り     | » ) <sup>8</sup>                            | ONE-POINT RIPPER                                                               |                                         | 231  |
| ホースラ     | <br>プチャーバルブ配管(ブーム)                          | HOSE RUPTURE VALVE PIPINGS (BD)                                                |                                         | 233  |
| <br>ホースラ | プチャーバルブ配管(アーム)                              | HOSE RUPTURE VALVE PIPINGS (AR                                                 | M) 05001~05665                          | 235  |
|          | プチャーバルブ配管(アーム)                              | HOSE RUPTURE VALVE PIPINGS (AR                                                 | M) 05666~                               | 237  |
| <br>予備ペダ | 'il                                         | SPARE PEDAL                                                                    |                                         | 239  |
| <br>予備ペダ | ル用パイロット配管                                   | PILOT PIPINGS FOR SPARE PEDAL                                                  | *************************************** | 241  |
| ブレーカ     | , クラッシャ用配管(1)                               | PIPINGS (1) FOR BREAKER, CRUSH                                                 |                                         | 243  |
| ブレーカ     | <b>,</b> クラッシャ用配管( <b>2</b> )               | PIPINGS (2) FOR BREAKER, CRUSH                                                 | ER                                      | 245  |
| ブレーカ     | <b>,</b> クラッシャ用配管(3)                        | PIPINGS (3) FOR BREAKER, CRUSH                                                 | ER                                      | 247  |
|          | <b><npkブレーカ></npkブレーカ></b>                  | <npk breaker=""></npk>                                                         |                                         |      |
| ブレーカ     | <b>,</b> クラッシャ用配管( <b>3</b> )               | PIPINGS (3) FOR BREAKER, CRUSH                                                 | ER                                      | 249  |
|          | <np kブレーカ&クラッシャ=""></np>                    | <npk breaker<="" td=""><td></td><td></td></npk>                                |                                         |      |
| ブレーカ     | <b>,</b> クラッシャ用配管(3)                        | PIPINGS (3) FOR BREAKER, CRUSH                                                 | ER                                      | 251  |
|          | <オカダ/古河ブレーカ>                                | <okada furu<="" td=""><td></td><td></td></okada>                               |                                         |      |
| ブレーカ     |                                             | PIPINGS (3) FOR BREAKER, CRUSH                                                 |                                         | 253  |
|          | <オカダ/古河ブレーカ&クラッシャ>                          | <okada furukam<="" td=""><td>A BREAKER &amp; CRUSHER&gt;</td><td></td></okada> | A BREAKER & CRUSHER>                    |      |
| 合流配管     | ······································      | CONFLUENT PIPINGS (1)                                                          | *************************************** | 255  |

| 名  | 称                               | Name                                                                     | 適用号機                                  | 頁    |
|----|---------------------------------|--------------------------------------------------------------------------|---------------------------------------|------|
|    |                                 |                                                                          | SERIAL NO.                            | PAGE |
| 合  | 流配管(2)                          | CONFLUENT PIPINGS (2)                                                    | · · · · · · · · · · · · · · · · · · · | 257  |
| ネー | ムプレート                           | NAME-PLATE                                                               |                                       |      |
| ネ  | ームプレート(日本語)                     | NAME-PLATE (JAPANESE)                                                    |                                       | 259  |
| ネ  | ームプレート (英語) <b><sdx></sdx></b>  | NAME-PLATE (ENGLISH) <sdx< td=""><td><b>&gt;</b></td><td>261</td></sdx<> | <b>&gt;</b>                           | 261  |
|    | ームプレート (英語) <b><d x=""></d></b> | NAME-PLATE (ENGLISH) <dx></dx>                                           |                                       | 263  |
| 索  | <b>₹</b>                        | PARTS INDEX                                                              |                                       | 265  |