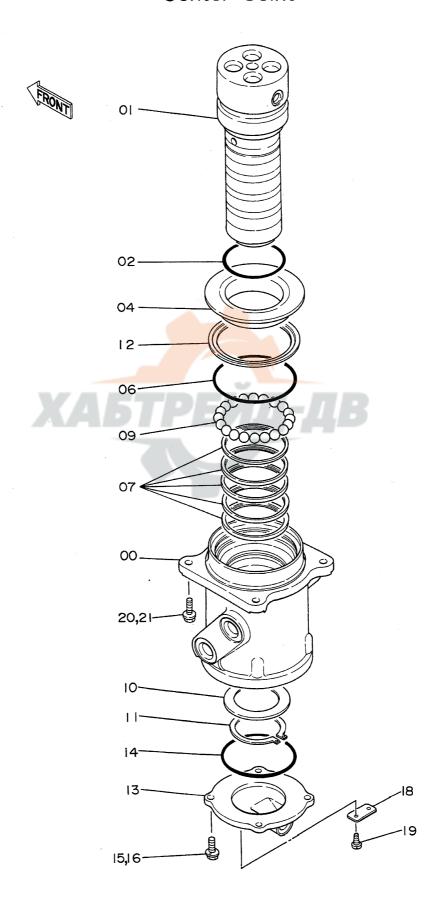

# 上部旋回体 SUPERSTRUCTURE

フレーム Frame

フレーム FRAME

| 符号   | 部品番号     | 部品名                               | or PART NAME    | 数量   | サービスコード | 適用号機       | 互換性      | 代替部<br>REPLACEA<br>PART | 3LE        |
|------|----------|-----------------------------------|-----------------|------|---------|------------|----------|-------------------------|------------|
| ITEM | PART NO. | PART NAME                         | CODE            | Q'TY | S.C     | SERIAL NO. | 性<br>ICA | 部品番号<br>PART NO.        | 数量<br>Q'TY |
| 01   | 6007828  | ウェイト;カウンタ                         | WEIGHT; COUNTER | 1    |         |            |          |                         |            |
| 02   | J833030  | <b>₽"№</b>                        | BOLT            | 4    |         |            |          |                         |            |
| 03   | 4174859  | ワツシヤ                              | WASHER          | 4    |         |            |          |                         |            |
| 04   | 4139583  | キャッフ*                             | CAP             | 2    |         |            |          |                         |            |
| 05   | J932203  | #"ከኑ                              | BOLT            | 30   |         |            | <u></u>  |                         | <u> </u>   |
| 06   | 5001871  | フレーム;メイン                          | FRAME; MAIN     | 1    |         |            |          |                         |            |
| 07   | 4176863  | カリ"ー;リア                           | COVER; REAR     | 1    |         |            |          |                         |            |
| 08   | 8033211  | ス <b>ト</b> ツハ <b>°</b>            | STOPPER         | 1    |         | -          |          |                         |            |
| 09   | J901435  | <b>#h</b>                         | BOLT            | 2    |         |            |          |                         |            |
| 10   | A590914  | ワツシヤ;スプ* リング*                     | WASHER; SPRING  | 2    |         | -          |          |                         |            |
| 11   | 4114404  | ワツシヤ                              | WASHER          | 2    |         |            |          |                         | 1          |
| 13   | 4013896  | <b>ከ</b> /ነ" –                    | COVER           | 1    |         |            | į        |                         |            |
| 14   | 4157713  | ハ*'ツキラ                            | PACKING         | 1    |         | ,          |          |                         |            |
| 15   | A590110  | קפוים                             | WASHER          | 2    |         | ~ 05450    | İ        |                         |            |
| 16   | J901020  | #h                                | BOLT            | 2    |         | ~ 05450    | I        | J021025                 | 2          |
| 16   | J021025  | <b>ሐ</b> "ዞኑ; <b>ዸ</b> ፈጸ         | BOLT; SEMS      | 2    |         | 05451~     |          |                         | 1          |
| 25   | 8036295  | t°>                               | PIN             | 1    |         |            |          |                         |            |
| 27   | J932045  | <b>ቱ</b> "ሁት                      | BOLT            | 2    |         |            |          |                         |            |
| 28   | A590920  | ワツシヤ;スフ* リング*                     | WASHER; SPRING  | 2    |         |            |          |                         |            |
| 30   | J951020  | ナット                               | NUT             | 4    |         | -          |          |                         |            |
| 31   | M222004  | <b>ቱ</b> " <b>ዞ</b> ሶ             | BOLT            | 2    |         |            | ļ        |                         |            |
| 32   | 4101281  | 54 1.2                            | SHIM 1.2        | 4    | R       |            | ĺ        |                         |            |
| 33   | 3038442  | t°o                               | PIN             | 2    |         |            |          |                         |            |
| 34   | 4201995  | フ゛ツラング;ラバー                        | BUSHING: RUBBER | 2    |         |            |          |                         |            |
| 35   | 4200176  | ブ゛ツシング゛;ラバ゛-                      | BUSHING; RUBBER | 2    |         |            |          |                         |            |
| 36   | 4201749  | ブ゛ツもング゛;ラハ゛-                      | BUSHING: RUBBER | 2    | ·       |            | ļ        | ·                       | 1          |
| 37   | 4201986  | ブ゛゚゚゚゚ヺゔゔ゚゙ゔ゚ゔ゚゛;ゔ゚゙゚゙゚゚ゔ゚゛゚゚゠    | BUSHING; RUBBER | 1    |         |            |          |                         |            |
| 38   | 4191977  | フ゛ツラング;ラバー                        | BUSHING: RUBBER | 2    |         |            |          |                         |            |
| 39   | 4191978  | ブ゛ヅシング゛;ラハ゛-                      | BUSHING; RUBBER | 1    |         |            |          |                         |            |
| 40   | 4199833  | フ*レート                             | PLATE           | 1    |         |            |          |                         |            |
| 41   | 431578   | JIV2                              | CORK            | 3    | 1       |            | 1        | †                       | 1          |
| 43   | 4144511  | 54 3.2                            | SHIM 3.2        | 1    | R       |            |          |                         |            |
| 44   | 4144512  | 54 2.3                            | SHIM 2.3        |      | R       | ·          |          |                         |            |
| 45   | 4144513  | 54 1.2                            | SHIM 1.2        | 2    | R       |            |          |                         |            |
| 48   | 4207423  | フ <sup>™</sup> ツランク <b>゙</b> ;ラバー | BUSHING; RUBBER | 1    | "       | 05174~     |          |                         |            |
|      |          |                                   | -               |      |         |            |          |                         |            |
|      |          |                                   |                 |      |         |            |          |                         |            |