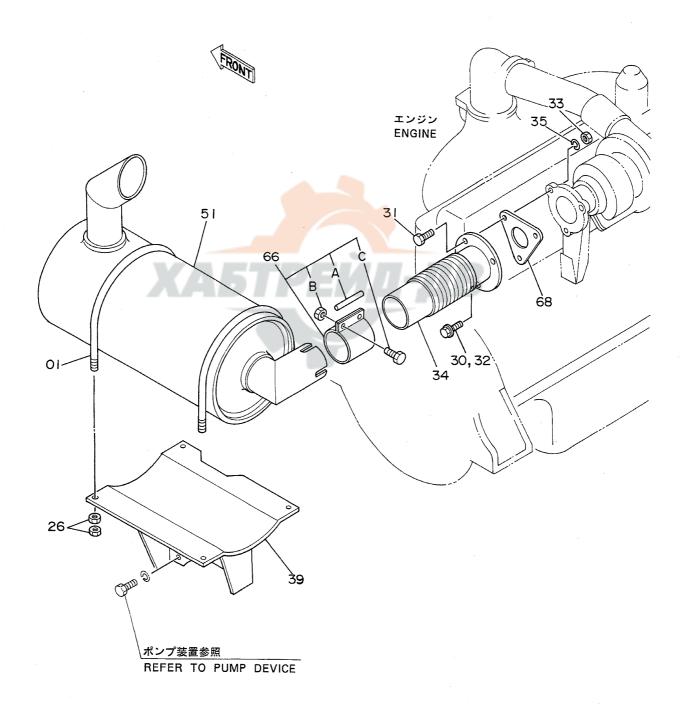

# 目 次 CONTENTS

名 称 Name 適用号機 頁 SERIAL NO. PAGE 上部旋回体 SUPERSTRUCTURE FRAME 001 フレーム **ENGINE** 003 エンジン ラジエータ RADIATOR 005 エアクリーナ AIR CLEANER 007 マフラー MUFFLER 009 バイパスフィルタ (エンジンオイル) BYPASS FILTER (ENGINE OIL) 011 FUEL TANK 013 燃料タンク ポンプ装置 PUMP DEVICE 015 017 旋回装置 SWING DEVICE オイルタンク OIL TANK 019 オイルクーラ配管(1) OIL COOLER PIPINGS (1) 05001~05078, 05089~05108 021 オイルクーラ配管(1) OIL COOLER PIPINGS (1) 05079~05088, 05109~ 023 オイルクーラ配管(2) DIL COOLER PIPINGS (2) 025 オイルクーラ配管(3) OIL COOLER PIPINGS (3) 027 本体配管(1) MAIN PIPINGS (1) 05001~05699, 05705~05783 029 031 本体配管(1) MAIN PIPINGS (1) 05700~05704, 05784~ 本体配管(2) MAIN PIPINGS (2) 05001~05699, 05705~05783 033 MAIN PIPINGS (2) 05700~05704, 05784~ 035 本体配管(2) MAIN PIPINGS (3) 037 本体配管(3) エンジンコントロールレバー(1) ENGINE CONTROL LEVER (1) 05001~05128 039 エンジンコントロールレバー(1) ENGINE CONTROL LEVER (1) 05129~05642 041 エンジンコントロールレバー(1) ENGINE CONTROL LEVER (1) 05643~ 043 エンジンコントロールレバー(2)<SDX> ENGINE CONTROL LEVER (2) <SDX> 045 エンジンコントロールレバー(2)<DX> ENGINE CONTROL LEVER (2) <DX> 047 操作レバー(1) CONTROL LEVER (1) 049 操作レバー(2) < SDX> CONTROL LEVER (2) <SDX> 051 操作レバー(2) < D X > CONTROL LEVER (2) <DX> 053 パイロット配管(1-1) < SDX> PILOT PIPINGS (1-1) (SDX> 055 パイロット配管(1-1) <DX> PILOT PIPINGS (1-1) <DX> 057 パイロット配管(1 - 2) PILOT PIPINGS (1-2) 059 パイロット配管(2) <SDX> PILOT PIPINGS (2) (SDX> 061 パイロット配管(2) <DX> PILOT PIPINGS (2) <DX> 063