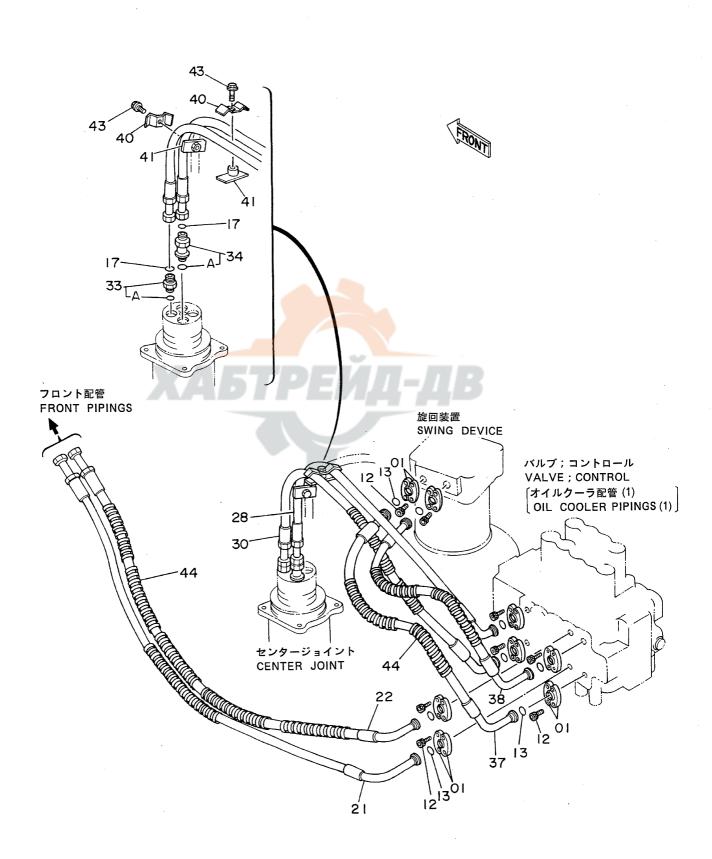

# 目 次 CONTENTS

名 称 Name 適用号機 頁 SERIAL NO. PAGE 上部旋回体 SUPERSTRUCTURE FRAME 001 フレーム **ENGINE** 003 エンジン ラジエータ RADIATOR 005 エアクリーナ AIR CLEANER 007 マフラー MUFFLER 009 バイパスフィルタ (エンジンオイル) BYPASS FILTER (ENGINE OIL) 011 FUEL TANK 013 燃料タンク ポンプ装置 PUMP DEVICE 015 017 旋回装置 SWING DEVICE オイルタンク OIL TANK 019 オイルクーラ配管(1) OIL COOLER PIPINGS (1) 05001~05078, 05089~05108 021 オイルクーラ配管(1) OIL COOLER PIPINGS (1) 05079~05088, 05109~ 023 オイルクーラ配管(2) DIL COOLER PIPINGS (2) 025 オイルクーラ配管(3) OIL COOLER PIPINGS (3) 027 本体配管(1) MAIN PIPINGS (1) 05001~05699, 05705~05783 029 031 本体配管(1) MAIN PIPINGS (1) 05700~05704, 05784~ 本体配管(2) MAIN PIPINGS (2) 05001~05699, 05705~05783 033 MAIN PIPINGS (2) 05700~05704, 05784~ 035 本体配管(2) MAIN PIPINGS (3) 037 本体配管(3) エンジンコントロールレバー(1) ENGINE CONTROL LEVER (1) 05001~05128 039 エンジンコントロールレバー(1) ENGINE CONTROL LEVER (1) 05129~05642 041 エンジンコントロールレバー(1) ENGINE CONTROL LEVER (1) 05643~ 043 エンジンコントロールレバー(2)<SDX> ENGINE CONTROL LEVER (2) <SDX> 045 エンジンコントロールレバー(2)<DX> ENGINE CONTROL LEVER (2) <DX> 047 操作レバー(1) CONTROL LEVER (1) 049 操作レバー(2) < SDX> CONTROL LEVER (2) <SDX> 051 操作レバー(2) < D X > CONTROL LEVER (2) <DX> 053 パイロット配管(1-1) < SDX> PILOT PIPINGS (1-1) (SDX> 055 パイロット配管(1-1) <DX> PILOT PIPINGS (1-1) <DX> 057 パイロット配管(1 - 2) PILOT PIPINGS (1-2) 059 パイロット配管(2) <SDX> PILOT PIPINGS (2) (SDX> 061 パイロット配管(2) <DX> PILOT PIPINGS (2) <DX> 063