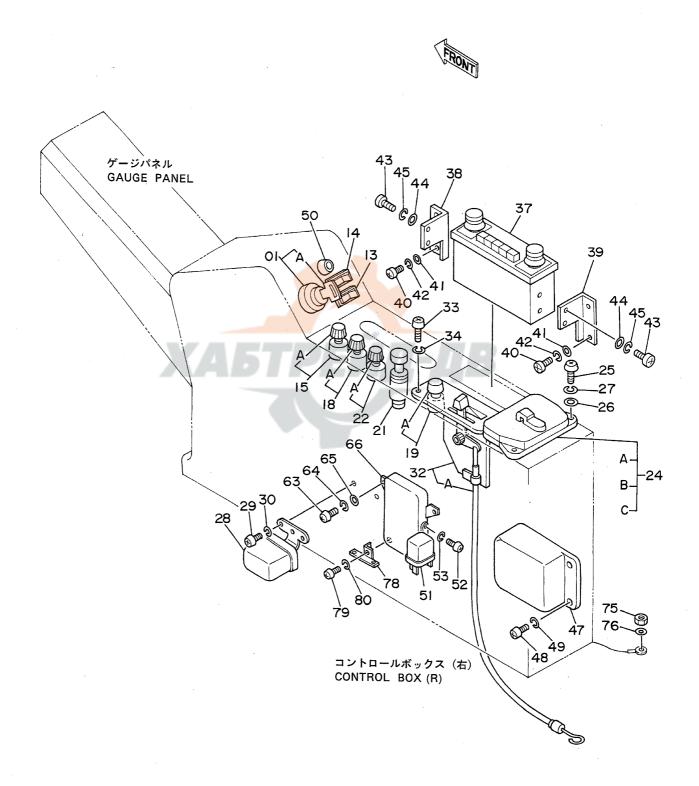

| 名     | 称                            | N a m e                        | 適用号機                                    | 頁     |
|-------|------------------------------|--------------------------------|-----------------------------------------|-------|
|       |                              |                                | SERIAL NO.                              | PAGE  |
|       | ,                            |                                |                                         |       |
| パイロ   | ット配管(3-1)                    | PILOT PIPINGS (3-1)            |                                         | 065   |
| パイロ   | ット配管(3 - 2)                  | PILOT PIPINGS (3-2)            |                                         | 067   |
| パイロ   | ット配管(3 – 3)                  | PILOT PIPINGS (3-3)            |                                         | 069   |
|       | ット配管(4)                      | PILOT PIPINGS (4)              |                                         | 071   |
| パイロ   | ット配管 (5)                     | PILOT PIPINGS (5)              |                                         | 073   |
| コント   | ロールボックス(右) <sdx></sdx>       | CONTROL BOX (R) <sdx></sdx>    |                                         | 075   |
| コント   | ロールボックス (右) <b><dx></dx></b> | CONTROL BOX (R) <dx></dx>      |                                         | 077   |
|       | ロールボックス(左)                   | CONTROL BOX (L)                |                                         | 079   |
|       | パネル <sdx></sdx>              | GAUGE PANEL <sdx></sdx>        |                                         | 081   |
| ゲージ   | パネル <d x=""></d>             | GAUGE PANEL <dx></dx>          |                                         | 083   |
| 電気部   | 品(1) <sdx></sdx>             | ELECTRIC PARTS (1) <sdx></sdx> |                                         | 085   |
| 電気部   | 品(1) <d x=""></d>            | ELECTRIC PARTS (1) <dx></dx>   |                                         | 087   |
| 電気部   | 品(2) <sdx></sdx>             | ELECTRIC PARTS (2) <sdx></sdx> |                                         | 089   |
| 電気部   | 品(2) <d x=""></d>            | ELECTRIC PARTS (2) <dx></dx>   |                                         | 091   |
| 電気部   | 品(3)                         | ELECTRIC PARTS (3)             |                                         | 093   |
| 電気部   | 品(4) <sdx></sdx>             | ELECTRIC PARTS (4) (SDX)       |                                         | 095   |
| 電気部   | 品(4) <d x=""></d>            | ELECTRIC PARTS (4) <dx></dx>   |                                         | 097   |
| 電気部   | 品(5) <sdx></sdx>             | ELECTRIC PARTS (5) <sdx></sdx> |                                         | 099   |
| 電気部   | 品(5) <d x=""></d>            | ELECTRIC PARTS (5) <dx></dx>   |                                         | 101   |
| キャブ   | グループ <sdx></sdx>             | CAB GROUP <sdx></sdx>          |                                         | 103   |
| キャブ   | グループ <d x=""></d>            | CAB GROUP <dx></dx>            |                                         | 105   |
| • * * | ブ(1) <sdx></sdx>             | •CAB (1) <sdx></sdx>           |                                         | 107   |
| • + + | ブ(1) <dx></dx>               | ·CAB (1) <dx></dx>             |                                         | 109   |
| ・キャ   | ブ(2)                         | •CAB (2)                       |                                         | 111   |
| • * * | ブ(3) <sdx></sdx>             | -CAB (3) <sdx></sdx>           |                                         | 113   |
| • + + | ブ(3) <dx></dx>               | •CAB (3) <dx></dx>             |                                         | 115   |
| • ++  | ブ(4)                         | ·CÁB (4)                       |                                         | 117   |
| • 4 + | ブ(5) <sdx></sdx>             | ·CAB (5) <sdx></sdx>           | *************************************** | . 119 |
| • + + | ブ(5) <dx></dx>               | ·CAB (5) <dx></dx>             |                                         | 121   |
| • + + | ブ(6)                         | -CAB (6)                       |                                         | 123   |
| シート   |                              | SEAT                           |                                         | 125   |
| カバー   | (1)                          | COVER (1)                      | 05001~05699, 05705~05783                | 127   |
| カバー   | (1)                          | COVER (1)                      | 05700~05704, 05784~                     | 129   |
| カバー   | (2)                          | COVER (2)                      |                                         | 131   |
| カバー   |                              | COVER (3)                      | ·                                       | 133   |
|       | ロック                          | -DOOR LOCK                     |                                         | 135   |