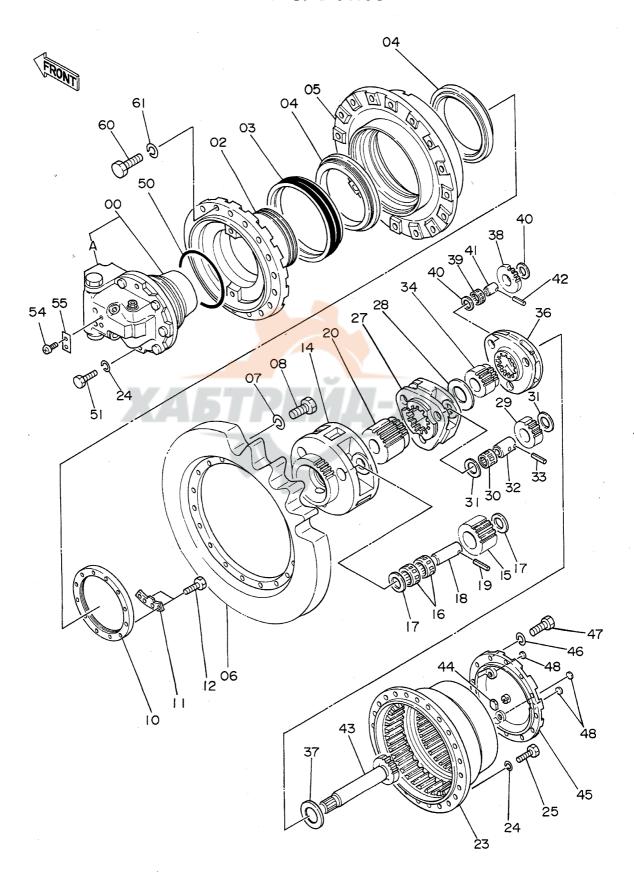

### 2. パーツリストの見方

号: 部品構成図内の各部品に付けられた見出し番号です。

部 品 番 号 : 部品に付けられた固有番号です。数字のみ、あるいは英字と数字の混合で構成してい

ます。

名: 部品の名称です。 品

> 組立品を構成する部品は、部品名の前に「・ 」印を付け、組立品のつぎに続けて記載 しています。さらに「・」印の部品が組立品の場合は、その構成部品に「・・」印が 付けてあります。以下「・」を順次増やして組立品の構成部品であることを表わして います。

数 量: 「1台分の個数」を示します。ただし、組立品の構成部品は、その組立品「1組分の 個数」を示します。

サービスコード : サービスコード欄に記載している各記号の意味は、次の通りです。

W: その部品を取付ける為には、現地加工作業が必要ですので、当社にご相談ください。

H: その部品は精密部品として取扱っています。分解,修理は、当社にご用命ください。

D: 単品では交換できませんので、その部品の含まれる組部品で交換してください。

K: その部品がサービスパーツキットに含まれていることを示します。

R: 調整用シムなどのように使用する数量が号機毎に異る事を示します。

S: 工場出荷時に組み込まれた部品でなく、修理,サービス用として供給する部品を示します。

Z: その部品はエンジン関連部品です。

OP: オプショナル部品であることを示します。標準機には付いておらず、特別注文により 販売する部品です。

OS : オーバーサイズ部品を示します。

US : アンダーサイズ部品を示します。

ます。

(OS, US はスタンダードサイズ部品の次の行に、続けて記載しています。)

#: このパーツリストから、その部品の含まれている装置のリストのページに新しく記載 した部品であることを示します。

適 用 号 機 : その部品を使用している機械の「号機」を示します。 [「号機」とは、機械の製番の「一(ハイフン)」以下の数字をいいます。]

適用号機欄上部には、部品全体に適用する「号機」を表示しています。 各部品毎に「号機」表示のないものは、適用号機欄上部の「号機」が適用号機になり

各部品毎に「号機」表示のあるものは、部品毎の「号機」と適用号機欄上部の「号機」との両方を包含する「号機」が部品毎の適用号機となります。

また、先頭に「D」の文字を表示しているものは、変更切換時期を年月で表わします。 (例:D89/12~・・・1989年12月以降この部品を使用。)

先頭に「H」の文字を表示しているものは、機器の製造番号を表わします。機器の製造番号は、機器の銘板に刻印されており、本パーツリストでは「号機」と区別するために「H」の文字を付けています。

先頭に「F」の文字を表示しているものは、フロントアタッチメントの「フロントNO.」を表わします。「フロントNo.」は、フロントアタッチメントの銘板に刻印されており、本パーツリストでは「号機」と区別するために「F」の文字を付けています。

互 換 性 : 部品番号欄に記載している部品と代替部品欄に記載している部品との間で、互換性の 生じる条件を示します。各記号の意味は次の通りです。

> I : その部品の代わりに、使用できる部品の部品番号と数量を、代替部品欄に示します。 但し、代替部品欄に示す部品の代わりに、その部品を使用することはできません。

P: その部品は使用禁止になっています。代替部品欄に示す部品を使用してください。

T: 組合せで互換性があります。その部品の代わりに、代替部品欄に示す何点かの部品と 組で使用してください。

Υ: その部品と代替部品欄に示す部品は、無条件に互換性があることを示します。

代 替 部 品 : 互換性欄の記号に対応して、代替に使用する部品の部品番号と数量を示します。

《注記》: 部品をご注文の際、互換性欄に I, P, T, Y と記載されている場合、自動的に

代替部品欄に示されている部品が供給されることがあります。