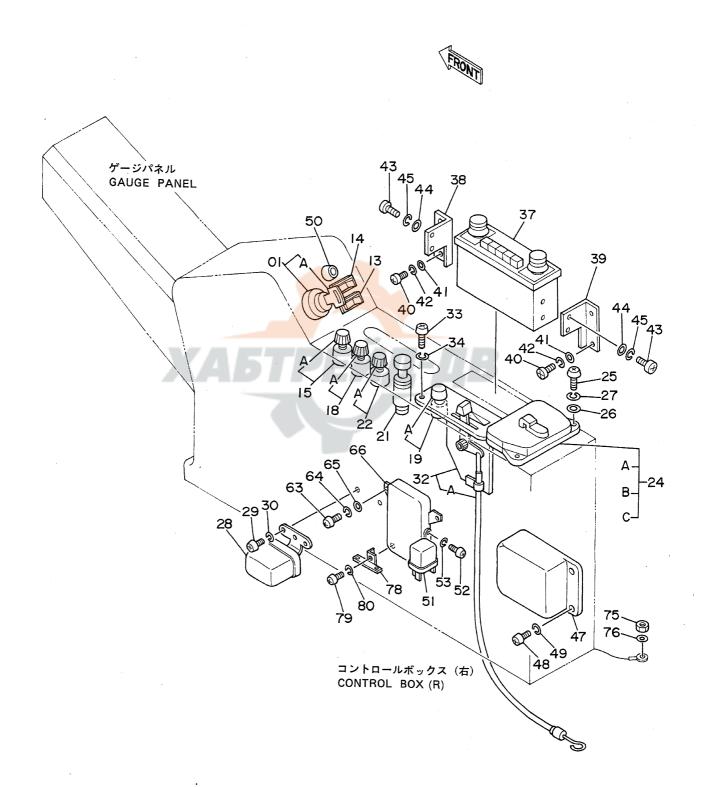

| 名     | 称                            | N a m e                        | 適用号機                                    | 頁     |
|-------|------------------------------|--------------------------------|-----------------------------------------|-------|
|       |                              |                                | SERIAL NO.                              | PAGE  |
|       | ,                            |                                |                                         |       |
| パイロ   | ット配管(3-1)                    | PILOT PIPINGS (3-1)            |                                         | 065   |
| パイロ   | ット配管(3 - 2)                  | PILOT PIPINGS (3-2)            |                                         | 067   |
| パイロ   | ット配管(3 – 3)                  | PILOT PIPINGS (3-3)            |                                         | 069   |
|       | ット配管(4)                      | PILOT PIPINGS (4)              |                                         | 071   |
| パイロ   | ット配管 (5)                     | PILOT PIPINGS (5)              |                                         | 073   |
| コント   | ロールボックス(右) <sdx></sdx>       | CONTROL BOX (R) <sdx></sdx>    |                                         | 075   |
| コント   | ロールボックス (右) <b><dx></dx></b> | CONTROL BOX (R) <dx></dx>      |                                         | 077   |
|       | ロールボックス(左)                   | CONTROL BOX (L)                |                                         | 079   |
|       | パネル <sdx></sdx>              | GAUGE PANEL <sdx></sdx>        |                                         | 081   |
| ゲージ   | パネル <d x=""></d>             | GAUGE PANEL <dx></dx>          |                                         | 083   |
| 電気部   | 品(1) <sdx></sdx>             | ELECTRIC PARTS (1) <sdx></sdx> |                                         | 085   |
| 電気部   | 品(1) <d x=""></d>            | ELECTRIC PARTS (1) <dx></dx>   |                                         | 087   |
| 電気部   | 品(2) <sdx></sdx>             | ELECTRIC PARTS (2) <sdx></sdx> |                                         | 089   |
| 電気部   | 品(2) <d x=""></d>            | ELECTRIC PARTS (2) <dx></dx>   |                                         | 091   |
| 電気部   | 品(3)                         | ELECTRIC PARTS (3)             |                                         | 093   |
| 電気部   | 品(4) <sdx></sdx>             | ELECTRIC PARTS (4) (SDX)       |                                         | 095   |
| 電気部   | 品(4) <d x=""></d>            | ELECTRIC PARTS (4) <dx></dx>   |                                         | 097   |
| 電気部   | 品(5) <sdx></sdx>             | ELECTRIC PARTS (5) <sdx></sdx> |                                         | 099   |
| 電気部   | 品(5) <d x=""></d>            | ELECTRIC PARTS (5) <dx></dx>   |                                         | 101   |
| キャブ   | グループ <sdx></sdx>             | CAB GROUP <sdx></sdx>          |                                         | 103   |
| キャブ   | グループ <d x=""></d>            | CAB GROUP <dx></dx>            |                                         | 105   |
| • * * | ブ(1) <sdx></sdx>             | •CAB (1) <sdx></sdx>           |                                         | 107   |
| • + + | ブ(1) <dx></dx>               | ·CAB (1) <dx></dx>             |                                         | 109   |
| ・キャ   | ブ(2)                         | •CAB (2)                       |                                         | 111   |
| • * * | ブ(3) <sdx></sdx>             | -CAB (3) <sdx></sdx>           |                                         | 113   |
| • + + | ブ(3) <dx></dx>               | •CAB (3) <dx></dx>             |                                         | 115   |
| • ++  | ブ(4)                         | ·CÁB (4)                       |                                         | 117   |
| • 4 + | ブ(5) <sdx></sdx>             | ·CAB (5) <sdx></sdx>           | *************************************** | . 119 |
| • + + | ブ(5) <dx></dx>               | ·CAB (5) <dx></dx>             |                                         | 121   |
| • + + | ブ(6)                         | -CAB (6)                       |                                         | 123   |
| シート   |                              | SEAT                           |                                         | 125   |
| カバー   | (1)                          | COVER (1)                      | 05001~05699, 05705~05783                | 127   |
| カバー   | (1)                          | COVER (1)                      | 05700~05704, 05784~                     | 129   |
| カバー   | (2)                          | COVER (2)                      |                                         | 131   |
| カバー   |                              | COVER (3)                      | ·                                       | 133   |
|       | ロック                          | -DOOR LOCK                     |                                         | 135   |