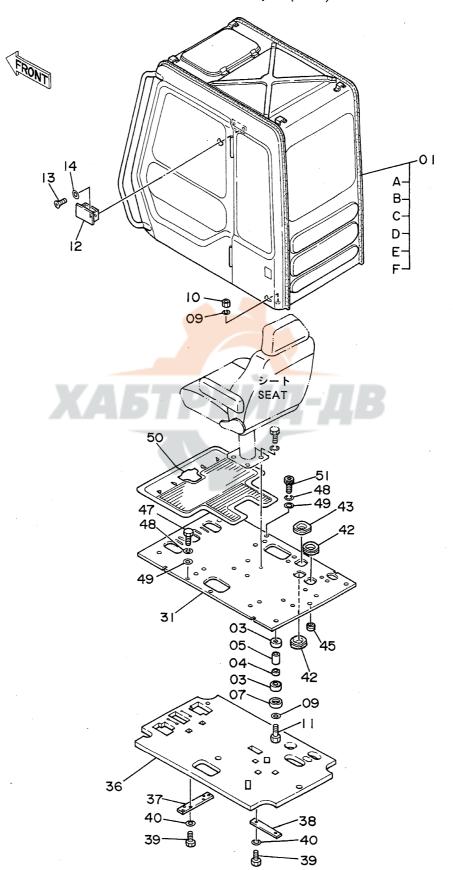

| 名     | 称                            | N a m e                        | 適用号機                                    | 頁     |
|-------|------------------------------|--------------------------------|-----------------------------------------|-------|
|       |                              |                                | SERIAL NO.                              | PAGE  |
|       | ,                            |                                |                                         |       |
| パイロ   | ット配管(3-1)                    | PILOT PIPINGS (3-1)            |                                         | 065   |
| パイロ   | ット配管(3 - 2)                  | PILOT PIPINGS (3-2)            |                                         | 067   |
| パイロ   | ット配管(3 – 3)                  | PILOT PIPINGS (3-3)            |                                         | 069   |
|       | ット配管(4)                      | PILOT PIPINGS (4)              |                                         | 071   |
| パイロ   | ット配管 (5)                     | PILOT PIPINGS (5)              |                                         | 073   |
| コント   | ロールボックス(右) <sdx></sdx>       | CONTROL BOX (R) <sdx></sdx>    |                                         | 075   |
| コント   | ロールボックス (右) <b><dx></dx></b> | CONTROL BOX (R) <dx></dx>      |                                         | 077   |
|       | ロールボックス(左)                   | CONTROL BOX (L)                |                                         | 079   |
|       | パネル <sdx></sdx>              | GAUGE PANEL <sdx></sdx>        |                                         | 081   |
| ゲージ   | パネル <d x=""></d>             | GAUGE PANEL <dx></dx>          |                                         | 083   |
| 電気部   | 品(1) <sdx></sdx>             | ELECTRIC PARTS (1) <sdx></sdx> |                                         | 085   |
| 電気部   | 品(1) <d x=""></d>            | ELECTRIC PARTS (1) <dx></dx>   |                                         | 087   |
| 電気部   | 品(2) <sdx></sdx>             | ELECTRIC PARTS (2) <sdx></sdx> |                                         | 089   |
| 電気部   | 品(2) <d x=""></d>            | ELECTRIC PARTS (2) <dx></dx>   |                                         | 091   |
| 電気部   | 品(3)                         | ELECTRIC PARTS (3)             |                                         | 093   |
| 電気部   | 品(4) <sdx></sdx>             | ELECTRIC PARTS (4) (SDX)       |                                         | 095   |
| 電気部   | 品(4) <d x=""></d>            | ELECTRIC PARTS (4) <dx></dx>   |                                         | 097   |
| 電気部   | 品(5) <sdx></sdx>             | ELECTRIC PARTS (5) <sdx></sdx> |                                         | 099   |
| 電気部   | 品(5) <d x=""></d>            | ELECTRIC PARTS (5) <dx></dx>   |                                         | 101   |
| キャブ   | グループ <sdx></sdx>             | CAB GROUP <sdx></sdx>          |                                         | 103   |
| キャブ   | グループ <d x=""></d>            | CAB GROUP <dx></dx>            |                                         | 105   |
| • * * | ブ(1) <sdx></sdx>             | •CAB (1) <sdx></sdx>           |                                         | 107   |
| • + + | ブ(1) <dx></dx>               | ·CAB (1) <dx></dx>             |                                         | 109   |
| ・キャ   | ブ(2)                         | •CAB (2)                       |                                         | 111   |
| • * * | ブ(3) <sdx></sdx>             | -CAB (3) <sdx></sdx>           |                                         | 113   |
| • + + | ブ(3) <dx></dx>               | •CAB (3) <dx></dx>             |                                         | 115   |
| • ++  | ブ(4)                         | ·CÁB (4)                       |                                         | 117   |
| • 4 + | ブ(5) <sdx></sdx>             | ·CAB (5) <sdx></sdx>           | *************************************** | . 119 |
| • + + | ブ(5) <dx></dx>               | ·CAB (5) <dx></dx>             |                                         | 121   |
| • + + | ブ(6)                         | -CAB (6)                       |                                         | 123   |
| シート   |                              | SEAT                           |                                         | 125   |
| カバー   | (1)                          | COVER (1)                      | 05001~05699, 05705~05783                | 127   |
| カバー   | (1)                          | COVER (1)                      | 05700~05704, 05784~                     | 129   |
| カバー   | (2)                          | COVER (2)                      |                                         | 131   |
| カバー   |                              | COVER (3)                      | ·                                       | 133   |
|       | ロック                          | -DOOR LOCK                     |                                         | 135   |