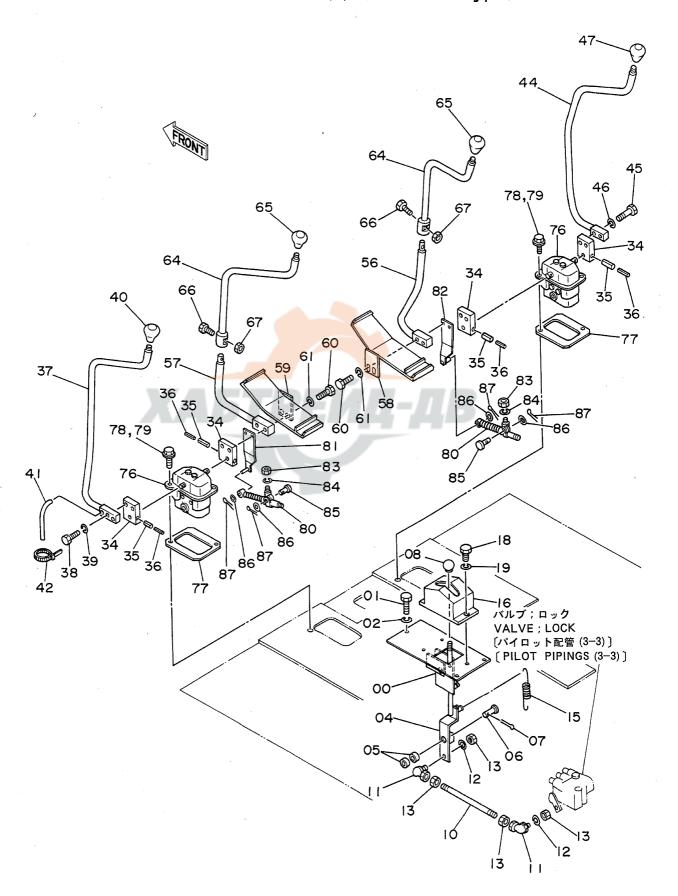

| 名        | 称                                           | Name                                                                           | 適用号機                                    | 頁    |
|----------|---------------------------------------------|--------------------------------------------------------------------------------|-----------------------------------------|------|
|          |                                             |                                                                                | SERIAL NO.                              | PAGE |
| コントロ     | ールボックス (右) <4本レバー式>                         | CONTROL BOX (R) <4-LEVER TYPE>                                                 |                                         | 193  |
|          | ループく4本レバー式>                                 | CAB GROUP <4-LEVER TYPE>                                                       |                                         | 195  |
|          | ルーノへも本レバー式ン<br>4本レバー式>                      | SEAT <4-LEVER TYPE>                                                            |                                         | 197  |
|          | 4本レハースン<br>ルフィルタ                            | FUEL DOUBLE FILTER                                                             |                                         | 197  |
| ウィンド     |                                             | WINDOW GUARD                                                                   |                                         | 201  |
| センター     |                                             | CENTER COVER                                                                   |                                         | 201  |
|          | リンク 800G(スタンダードトラック)                        |                                                                                |                                         | 205  |
|          | リンク 800G (A/ シェートトノック)<br>リンク 800G (LCトラック) | TRACK-LINK 800G (LC TRACK)                                                     | · · · · · · · · · · · · · · · · · · ·   | 207  |
|          | リンク 900A(スタンダードトラック)                        |                                                                                |                                         | 209  |
|          | リンク 800A(ハバング・ドトラック)                        |                                                                                |                                         | 211  |
|          | -4 3. 61M                                   | LONG ARM 3.61M                                                                 | *************************************** | 213  |
|          | 7-4 2. 3 M                                  | SHORT ARM 2.3M                                                                 | -                                       | 215  |
|          | ショートアーム 1. 9M                               | SUPER SHORT ARM 1.9M                                                           |                                         | 217  |
| バケット     |                                             | BUCKET 0.7                                                                     |                                         | 219  |
| <br>バケット |                                             | BUCKET 1.0                                                                     |                                         | 221  |
| バケット     |                                             | BUCKET 1.1                                                                     | *************************************** | 223  |
| <br>バケット |                                             | BUCKET 1.2                                                                     |                                         | 225  |
|          | ケット 0. 8                                    | ROCK BUCKET 0.8                                                                |                                         | 227  |
| リッパバ     | ケット 0. 7                                    | RIPPER BUCKET 0.7                                                              |                                         | 229  |
| 1本爪り     | » ) <sup>8</sup>                            | ONE-POINT RIPPER                                                               |                                         | 231  |
| ホースラ     | <br>プチャーバルブ配管(ブーム)                          | HOSE RUPTURE VALVE PIPINGS (BD)                                                |                                         | 233  |
| <br>ホースラ | プチャーバルブ配管(アーム)                              | HOSE RUPTURE VALVE PIPINGS (AR                                                 | M) 05001~05665                          | 235  |
|          | プチャーバルブ配管(アーム)                              | HOSE RUPTURE VALVE PIPINGS (AR                                                 | M) 05666~                               | 237  |
| <br>予備ペダ | 'il                                         | SPARE PEDAL                                                                    |                                         | 239  |
| <br>予備ペダ | ル用パイロット配管                                   | PILOT PIPINGS FOR SPARE PEDAL                                                  | *************************************** | 241  |
| ブレーカ     | , クラッシャ用配管(1)                               | PIPINGS (1) FOR BREAKER, CRUSH                                                 |                                         | 243  |
| ブレーカ     | <b>,</b> クラッシャ用配管( <b>2</b> )               | PIPINGS (2) FOR BREAKER, CRUSH                                                 | ER                                      | 245  |
| ブレーカ     | <b>,</b> クラッシャ用配管(3)                        | PIPINGS (3) FOR BREAKER, CRUSH                                                 | ER                                      | 247  |
|          | <b><npkブレーカ></npkブレーカ></b>                  | <npk breaker=""></npk>                                                         |                                         |      |
| ブレーカ     | <b>,</b> クラッシャ用配管( <b>3</b> )               | PIPINGS (3) FOR BREAKER, CRUSH                                                 | ER                                      | 249  |
|          | <np kブレーカ&クラッシャ=""></np>                    | <npk breaker<="" td=""><td></td><td></td></npk>                                |                                         |      |
| ブレーカ     | <b>,</b> クラッシャ用配管(3)                        | PIPINGS (3) FOR BREAKER, CRUSH                                                 | ER                                      | 251  |
|          | <オカダ/古河ブレーカ>                                | <okada furu<="" td=""><td></td><td></td></okada>                               |                                         |      |
| ブレーカ     |                                             | PIPINGS (3) FOR BREAKER, CRUSH                                                 |                                         | 253  |
|          | <オカダ/古河ブレーカ&クラッシャ>                          | <okada furukam<="" td=""><td>A BREAKER &amp; CRUSHER&gt;</td><td></td></okada> | A BREAKER & CRUSHER>                    |      |
| 合流配管     | ······································      | CONFLUENT PIPINGS (1)                                                          | *************************************** | 255  |