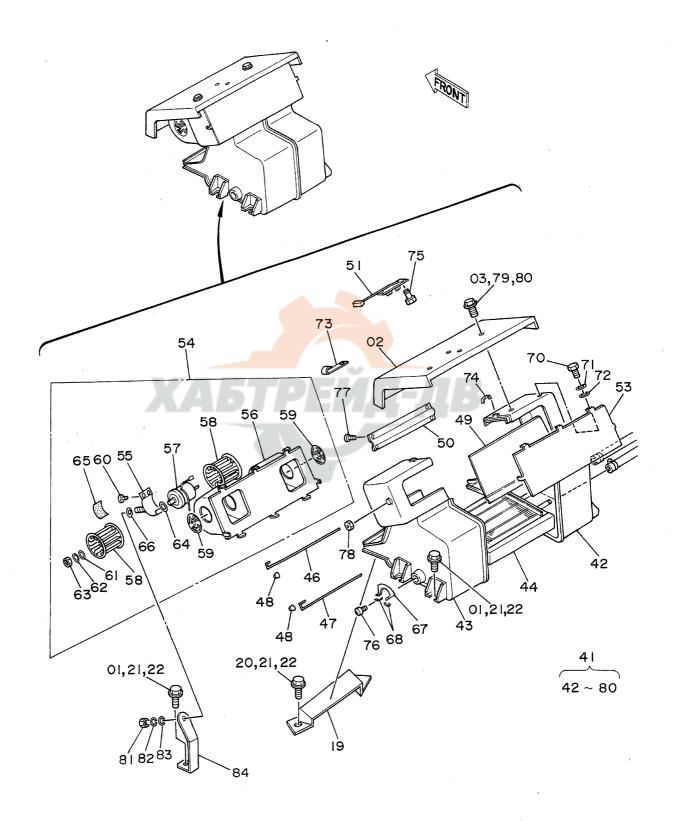

# 目 次 CONTENTS

名 称 Name 適用号機 頁 SERIAL NO. PAGE 上部旋回体 SUPERSTRUCTURE FRAME 001 フレーム **ENGINE** 003 エンジン ラジエータ RADIATOR 005 エアクリーナ AIR CLEANER 007 マフラー MUFFLER 009 バイパスフィルタ (エンジンオイル) BYPASS FILTER (ENGINE OIL) 011 FUEL TANK 013 燃料タンク ポンプ装置 PUMP DEVICE 015 017 旋回装置 SWING DEVICE オイルタンク OIL TANK 019 オイルクーラ配管(1) OIL COOLER PIPINGS (1) 05001~05078, 05089~05108 021 オイルクーラ配管(1) OIL COOLER PIPINGS (1) 05079~05088, 05109~ 023 オイルクーラ配管(2) DIL COOLER PIPINGS (2) 025 オイルクーラ配管(3) OIL COOLER PIPINGS (3) 027 本体配管(1) MAIN PIPINGS (1) 05001~05699, 05705~05783 029 031 本体配管(1) MAIN PIPINGS (1) 05700~05704, 05784~ 本体配管(2) MAIN PIPINGS (2) 05001~05699, 05705~05783 033 MAIN PIPINGS (2) 05700~05704, 05784~ 035 本体配管(2) MAIN PIPINGS (3) 037 本体配管(3) エンジンコントロールレバー(1) ENGINE CONTROL LEVER (1) 05001~05128 039 エンジンコントロールレバー(1) ENGINE CONTROL LEVER (1) 05129~05642 041 エンジンコントロールレバー(1) ENGINE CONTROL LEVER (1) 05643~ 043 エンジンコントロールレバー(2)<SDX> ENGINE CONTROL LEVER (2) <SDX> 045 エンジンコントロールレバー(2)<DX> ENGINE CONTROL LEVER (2) <DX> 047 操作レバー(1) CONTROL LEVER (1) 049 操作レバー(2) < SDX> CONTROL LEVER (2) <SDX> 051 操作レバー(2) < D X > CONTROL LEVER (2) <DX> 053 パイロット配管(1-1) < SDX> PILOT PIPINGS (1-1) (SDX> 055 パイロット配管(1-1) <DX> PILOT PIPINGS (1-1) <DX> 057 パイロット配管(1 - 2) PILOT PIPINGS (1-2) 059 パイロット配管(2) <SDX> PILOT PIPINGS (2) (SDX> 061 パイロット配管(2) <DX> PILOT PIPINGS (2) <DX> 063