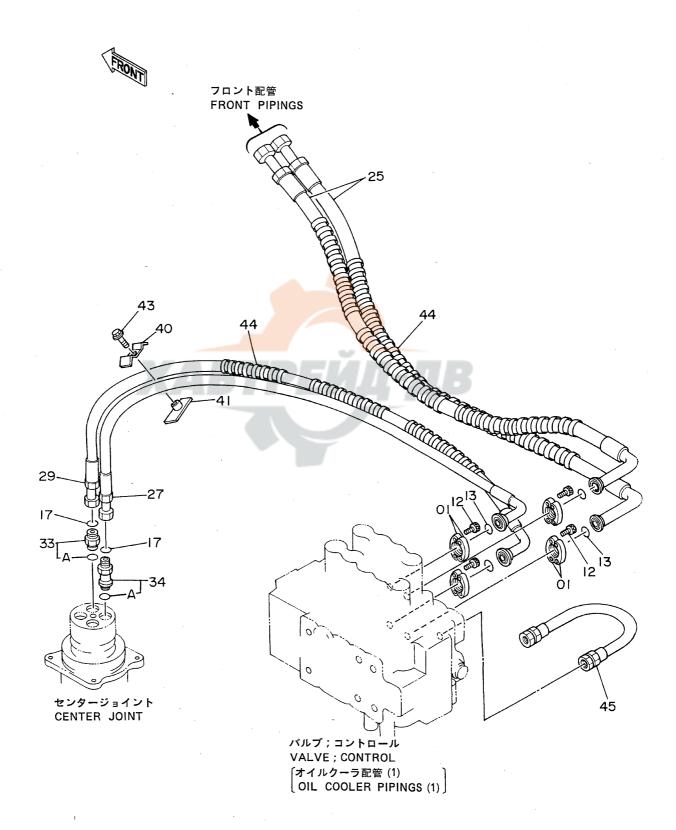

# 目 次 CONTENTS

名 称 Name 適用号機 頁 SERIAL NO. PAGE 上部旋回体 SUPERSTRUCTURE FRAME 001 フレーム **ENGINE** 003 エンジン ラジエータ RADIATOR 005 エアクリーナ AIR CLEANER 007 マフラー MUFFLER 009 バイパスフィルタ (エンジンオイル) BYPASS FILTER (ENGINE OIL) 011 FUEL TANK 013 燃料タンク ポンプ装置 PUMP DEVICE 015 017 旋回装置 SWING DEVICE オイルタンク OIL TANK 019 オイルクーラ配管(1) OIL COOLER PIPINGS (1) 05001~05078, 05089~05108 021 オイルクーラ配管(1) OIL COOLER PIPINGS (1) 05079~05088, 05109~ 023 オイルクーラ配管(2) DIL COOLER PIPINGS (2) 025 オイルクーラ配管(3) OIL COOLER PIPINGS (3) 027 本体配管(1) MAIN PIPINGS (1) 05001~05699, 05705~05783 029 031 本体配管(1) MAIN PIPINGS (1) 05700~05704, 05784~ 本体配管(2) MAIN PIPINGS (2) 05001~05699, 05705~05783 033 MAIN PIPINGS (2) 05700~05704, 05784~ 035 本体配管(2) MAIN PIPINGS (3) 037 本体配管(3) エンジンコントロールレバー(1) ENGINE CONTROL LEVER (1) 05001~05128 039 エンジンコントロールレバー(1) ENGINE CONTROL LEVER (1) 05129~05642 041 エンジンコントロールレバー(1) ENGINE CONTROL LEVER (1) 05643~ 043 エンジンコントロールレバー(2)<SDX> ENGINE CONTROL LEVER (2) <SDX> 045 エンジンコントロールレバー(2)<DX> ENGINE CONTROL LEVER (2) <DX> 047 操作レバー(1) CONTROL LEVER (1) 049 操作レバー(2) < SDX> CONTROL LEVER (2) <SDX> 051 操作レバー(2) < D X > CONTROL LEVER (2) <DX> 053 パイロット配管(1-1) < SDX> PILOT PIPINGS (1-1) (SDX> 055 パイロット配管(1-1) <DX> PILOT PIPINGS (1-1) <DX> 057 パイロット配管(1 - 2) PILOT PIPINGS (1-2) 059 パイロット配管(2) <SDX> PILOT PIPINGS (2) (SDX> 061 パイロット配管(2) <DX> PILOT PIPINGS (2) <DX> 063