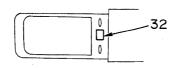

# 上部旋回体 SUPERSTRUCTURE

フレーム Frame

フレーム FRAME

| 符号   | 部品番号     | 部品名                               | or PART NAME    | 数量   | サービスコード | 適用号機       | 互換性      | 代替部<br>REPLACEA<br>PART | 3LE        |
|------|----------|-----------------------------------|-----------------|------|---------|------------|----------|-------------------------|------------|
| ITEM | PART NO. | PART NAME                         | CODE            | Q'TY | S.C     | SERIAL NO. | 性<br>ICA | 部品番号<br>PART NO.        | 数量<br>Q'TY |
| 01   | 6007828  | ウェイト;カウンタ                         | WEIGHT; COUNTER | 1    |         |            |          |                         |            |
| 02   | J833030  | <b>₽"№</b>                        | BOLT            | 4    |         |            |          |                         |            |
| 03   | 4174859  | ワツシヤ                              | WASHER          | 4    |         |            |          |                         |            |
| 04   | 4139583  | キャッフ*                             | CAP             | 2    |         |            |          |                         |            |
| 05   | J932203  | #"ከኑ                              | BOLT            | 30   |         |            | <u></u>  |                         | <u> </u>   |
| 06   | 5001871  | フレーム;メイン                          | FRAME; MAIN     | 1    |         |            |          |                         |            |
| 07   | 4176863  | カリ"ー;リア                           | COVER; REAR     | 1    |         |            |          |                         |            |
| 08   | 8033211  | ス <b>ト</b> ツハ <b>°</b>            | STOPPER         | 1    |         | -          |          |                         |            |
| 09   | J901435  | <b>#h</b>                         | BOLT            | 2    |         |            |          |                         |            |
| 10   | A590914  | ワツシヤ;スプ* リング*                     | WASHER; SPRING  | 2    |         | -          |          |                         |            |
| 11   | 4114404  | ワツシヤ                              | WASHER          | 2    |         |            |          |                         | 1          |
| 13   | 4013896  | <b>ከ</b> /ነ" –                    | COVER           | 1    |         |            | į        |                         |            |
| 14   | 4157713  | ハ*'ツキラ                            | PACKING         | 1    |         | ,          |          |                         |            |
| 15   | A590110  | קפוים                             | WASHER          | 2    |         | ~ 05450    | İ        |                         |            |
| 16   | J901020  | #h                                | BOLT            | 2    |         | ~ 05450    | I        | J021025                 | 2          |
| 16   | J021025  | <b>ሐ</b> "ዞኑ; <b>ዸ</b> ፈጸ         | BOLT; SEMS      | 2    |         | 05451~     |          |                         | 1          |
| 25   | 8036295  | t°>                               | PIN             | 1    |         |            |          |                         |            |
| 27   | J932045  | <b>ቱ</b> "ሁት                      | BOLT            | 2    |         |            |          |                         |            |
| 28   | A590920  | ワツシヤ;スフ* リング*                     | WASHER; SPRING  | 2    |         |            |          |                         |            |
| 30   | J951020  | ナット                               | NUT             | 4    |         | -          |          |                         |            |
| 31   | M222004  | <b>ቱ</b> " <b>ዞ</b> ሶ             | BOLT            | 2    |         |            | ļ        |                         |            |
| 32   | 4101281  | 54 1.2                            | SHIM 1.2        | 4    | R       |            | ĺ        |                         |            |
| 33   | 3038442  | t°o                               | PIN             | 2    |         |            |          |                         |            |
| 34   | 4201995  | フ゛ツラング;ラバー                        | BUSHING: RUBBER | 2    |         |            |          |                         |            |
| 35   | 4200176  | ブ゛ツシング゛;ラバ゛-                      | BUSHING; RUBBER | 2    |         |            |          |                         |            |
| 36   | 4201749  | ブ゛ツもング゛;ラハ゛-                      | BUSHING: RUBBER | 2    | ·       |            | ļ        | ·                       | 1          |
| 37   | 4201986  | ブ゛゚゚゚゚ヺゔゔ゚゙ゔ゚ゔ゚゛;ゔ゚゙゚゙゚゚ゔ゚゛゚゚゠    | BUSHING; RUBBER | 1    |         |            |          |                         |            |
| 38   | 4191977  | フ゛ツラング;ラバー                        | BUSHING: RUBBER | 2    |         |            |          |                         |            |
| 39   | 4191978  | ブ゛ヅシング゛;ラハ゛-                      | BUSHING; RUBBER | 1    |         |            |          |                         |            |
| 40   | 4199833  | フ*レート                             | PLATE           | 1    |         |            |          |                         |            |
| 41   | 431578   | JIV2                              | CORK            | 3    | 1       |            | 1        | †                       | 1          |
| 43   | 4144511  | 54 3.2                            | SHIM 3.2        | 1    | R       |            |          |                         |            |
| 44   | 4144512  | 54 2.3                            | SHIM 2.3        |      | R       | ·          |          |                         |            |
| 45   | 4144513  | 54 1.2                            | SHIM 1.2        | 2    | R       |            |          |                         |            |
| 48   | 4207423  | フ <sup>™</sup> ツランク <b>゙</b> ;ラバー | BUSHING; RUBBER | 1    | "       | 05174~     |          |                         |            |
|      |          |                                   | -               |      |         |            |          |                         |            |
|      |          |                                   |                 |      |         |            |          |                         |            |