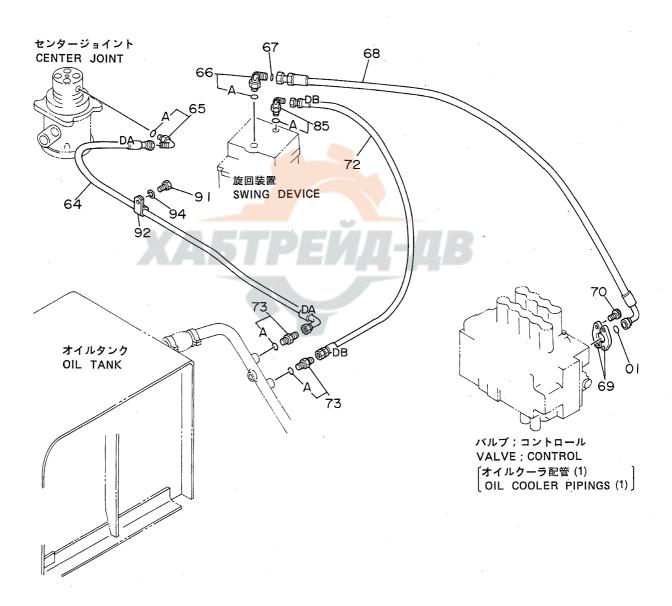

# 目 次 CONTENTS

名 称 Name 適用号機 頁 SERIAL NO. PAGE 上部旋回体 SUPERSTRUCTURE FRAME 001 フレーム **ENGINE** 003 エンジン ラジエータ RADIATOR 005 エアクリーナ AIR CLEANER 007 マフラー MUFFLER 009 バイパスフィルタ (エンジンオイル) BYPASS FILTER (ENGINE OIL) 011 FUEL TANK 013 燃料タンク ポンプ装置 PUMP DEVICE 015 017 旋回装置 SWING DEVICE オイルタンク OIL TANK 019 オイルクーラ配管(1) OIL COOLER PIPINGS (1) 05001~05078, 05089~05108 021 オイルクーラ配管(1) OIL COOLER PIPINGS (1) 05079~05088, 05109~ 023 オイルクーラ配管(2) DIL COOLER PIPINGS (2) 025 オイルクーラ配管(3) OIL COOLER PIPINGS (3) 027 本体配管(1) MAIN PIPINGS (1) 05001~05699, 05705~05783 029 031 本体配管(1) MAIN PIPINGS (1) 05700~05704, 05784~ 本体配管(2) MAIN PIPINGS (2) 05001~05699, 05705~05783 033 MAIN PIPINGS (2) 05700~05704, 05784~ 035 本体配管(2) MAIN PIPINGS (3) 037 本体配管(3) エンジンコントロールレバー(1) ENGINE CONTROL LEVER (1) 05001~05128 039 エンジンコントロールレバー(1) ENGINE CONTROL LEVER (1) 05129~05642 041 エンジンコントロールレバー(1) ENGINE CONTROL LEVER (1) 05643~ 043 エンジンコントロールレバー(2)<SDX> ENGINE CONTROL LEVER (2) <SDX> 045 エンジンコントロールレバー(2)<DX> ENGINE CONTROL LEVER (2) <DX> 047 操作レバー(1) CONTROL LEVER (1) 049 操作レバー(2) < SDX> CONTROL LEVER (2) <SDX> 051 操作レバー(2) < D X > CONTROL LEVER (2) <DX> 053 パイロット配管(1-1) < SDX> PILOT PIPINGS (1-1) (SDX> 055 パイロット配管(1-1) <DX> PILOT PIPINGS (1-1) <DX> 057 パイロット配管(1 - 2) PILOT PIPINGS (1-2) 059 パイロット配管(2) <SDX> PILOT PIPINGS (2) (SDX> 061 パイロット配管(2) <DX> PILOT PIPINGS (2) <DX> 063