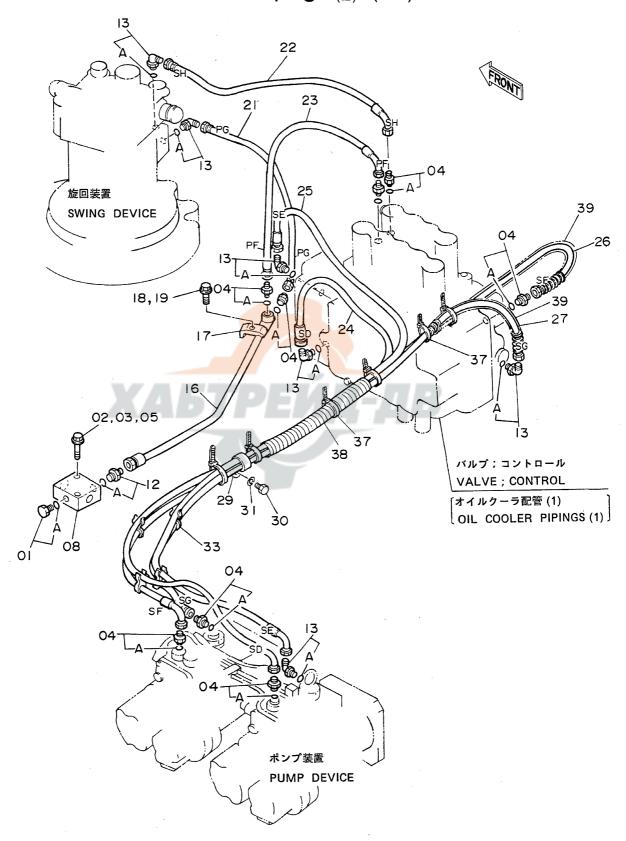

# 目 次 CONTENTS

名 称 Name 適用号機 頁 SERIAL NO. PAGE 上部旋回体 SUPERSTRUCTURE FRAME 001 フレーム **ENGINE** 003 エンジン ラジエータ RADIATOR 005 エアクリーナ AIR CLEANER 007 マフラー MUFFLER 009 バイパスフィルタ (エンジンオイル) BYPASS FILTER (ENGINE OIL) 011 FUEL TANK 013 燃料タンク ポンプ装置 PUMP DEVICE 015 017 旋回装置 SWING DEVICE オイルタンク OIL TANK 019 オイルクーラ配管(1) OIL COOLER PIPINGS (1) 05001~05078, 05089~05108 021 オイルクーラ配管(1) OIL COOLER PIPINGS (1) 05079~05088, 05109~ 023 オイルクーラ配管(2) DIL COOLER PIPINGS (2) 025 オイルクーラ配管(3) OIL COOLER PIPINGS (3) 027 本体配管(1) MAIN PIPINGS (1) 05001~05699, 05705~05783 029 031 本体配管(1) MAIN PIPINGS (1) 05700~05704, 05784~ 本体配管(2) MAIN PIPINGS (2) 05001~05699, 05705~05783 033 MAIN PIPINGS (2) 05700~05704, 05784~ 035 本体配管(2) MAIN PIPINGS (3) 037 本体配管(3) エンジンコントロールレバー(1) ENGINE CONTROL LEVER (1) 05001~05128 039 エンジンコントロールレバー(1) ENGINE CONTROL LEVER (1) 05129~05642 041 エンジンコントロールレバー(1) ENGINE CONTROL LEVER (1) 05643~ 043 エンジンコントロールレバー(2)<SDX> ENGINE CONTROL LEVER (2) <SDX> 045 エンジンコントロールレバー(2)<DX> ENGINE CONTROL LEVER (2) <DX> 047 操作レバー(1) CONTROL LEVER (1) 049 操作レバー(2) < SDX> CONTROL LEVER (2) <SDX> 051 操作レバー(2) < D X > CONTROL LEVER (2) <DX> 053 パイロット配管(1-1) < SDX> PILOT PIPINGS (1-1) (SDX> 055 パイロット配管(1-1) <DX> PILOT PIPINGS (1-1) <DX> 057 パイロット配管(1 - 2) PILOT PIPINGS (1-2) 059 パイロット配管(2) <SDX> PILOT PIPINGS (2) (SDX> 061 パイロット配管(2) <DX> PILOT PIPINGS (2) <DX> 063