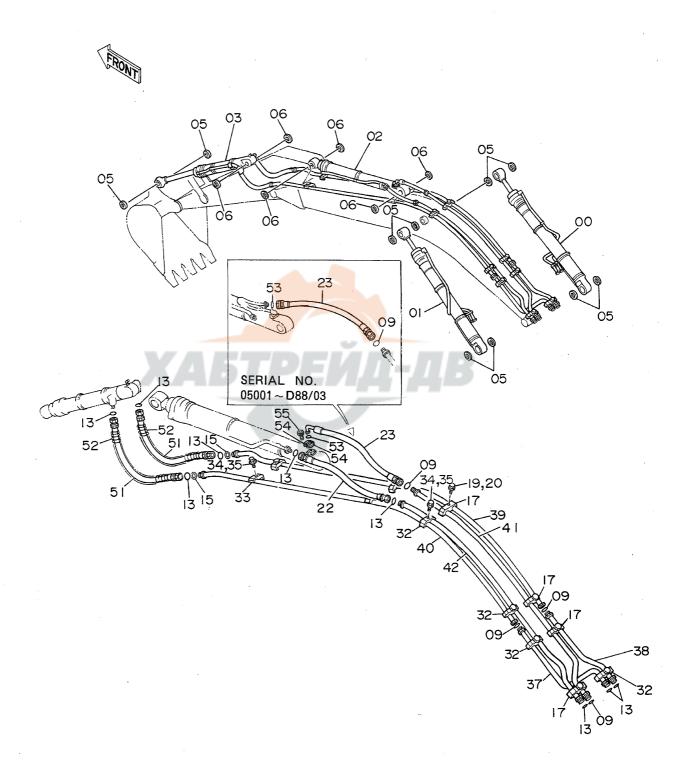

| 名        | 称                                           | Name                                                                           | 適用号機                                    | 頁    |
|----------|---------------------------------------------|--------------------------------------------------------------------------------|-----------------------------------------|------|
|          |                                             |                                                                                | SERIAL NO.                              | PAGE |
| コントロ     | ールボックス (右) <4本レバー式>                         | CONTROL BOX (R) <4-LEVER TYPE>                                                 |                                         | 193  |
|          | ループく4本レバー式>                                 | CAB GROUP <4-LEVER TYPE>                                                       |                                         | 195  |
|          | ルーノへも本レバー式ン<br>4本レバー式>                      | SEAT <4-LEVER TYPE>                                                            |                                         | 197  |
|          | 4本レハースン<br>ルフィルタ                            | FUEL DOUBLE FILTER                                                             |                                         | 197  |
| ウィンド     |                                             | WINDOW GUARD                                                                   |                                         | 201  |
| センター     |                                             | CENTER COVER                                                                   |                                         | 201  |
|          | リンク 800G(スタンダードトラック)                        |                                                                                |                                         | 205  |
|          | リンク 800G (A/ シェートトノック)<br>リンク 800G (LCトラック) | TRACK-LINK 800G (LC TRACK)                                                     | · · · · · · · · · · · · · · · · · · ·   | 207  |
|          | リンク 900A(スタンダードトラック)                        |                                                                                |                                         | 209  |
|          | リンク 800A(ハバング・ドトラック)                        |                                                                                |                                         | 211  |
|          | -4 3. 61M                                   | LONG ARM 3.61M                                                                 | *************************************** | 213  |
|          | 7-4 2. 3 M                                  | SHORT ARM 2.3M                                                                 | -                                       | 215  |
|          | ショートアーム 1. 9M                               | SUPER SHORT ARM 1.9M                                                           |                                         | 217  |
| バケット     |                                             | BUCKET 0.7                                                                     |                                         | 219  |
| <br>バケット |                                             | BUCKET 1.0                                                                     |                                         | 221  |
| バケット     |                                             | BUCKET 1.1                                                                     | *************************************** | 223  |
| <br>バケット |                                             | BUCKET 1.2                                                                     |                                         | 225  |
|          | ケット 0. 8                                    | ROCK BUCKET 0.8                                                                |                                         | 227  |
| リッパバ     | ケット 0. 7                                    | RIPPER BUCKET 0.7                                                              |                                         | 229  |
| 1本爪り     | » ) <sup>8</sup>                            | ONE-POINT RIPPER                                                               |                                         | 231  |
| ホースラ     | <br>プチャーバルブ配管(ブーム)                          | HOSE RUPTURE VALVE PIPINGS (BD)                                                |                                         | 233  |
| <br>ホースラ | プチャーバルブ配管(アーム)                              | HOSE RUPTURE VALVE PIPINGS (AR                                                 | M) 05001~05665                          | 235  |
|          | プチャーバルブ配管(アーム)                              | HOSE RUPTURE VALVE PIPINGS (AR                                                 | M) 05666~                               | 237  |
| <br>予備ペダ | 'il                                         | SPARE PEDAL                                                                    |                                         | 239  |
| <br>予備ペダ | ル用パイロット配管                                   | PILOT PIPINGS FOR SPARE PEDAL                                                  | *************************************** | 241  |
| ブレーカ     | , クラッシャ用配管(1)                               | PIPINGS (1) FOR BREAKER, CRUSH                                                 |                                         | 243  |
| ブレーカ     | <b>,</b> クラッシャ用配管( <b>2</b> )               | PIPINGS (2) FOR BREAKER, CRUSH                                                 | ER                                      | 245  |
| ブレーカ     | <b>,</b> クラッシャ用配管(3)                        | PIPINGS (3) FOR BREAKER, CRUSH                                                 | ER                                      | 247  |
|          | <b><npkブレーカ></npkブレーカ></b>                  | <npk breaker=""></npk>                                                         |                                         |      |
| ブレーカ     | <b>,</b> クラッシャ用配管( <b>3</b> )               | PIPINGS (3) FOR BREAKER, CRUSH                                                 | ER                                      | 249  |
|          | <np kブレーカ&クラッシャ=""></np>                    | <npk breaker<="" td=""><td></td><td></td></npk>                                |                                         |      |
| ブレーカ     | <b>,</b> クラッシャ用配管(3)                        | PIPINGS (3) FOR BREAKER, CRUSH                                                 | ER                                      | 251  |
|          | <オカダ/古河ブレーカ>                                | <okada furu<="" td=""><td></td><td></td></okada>                               |                                         |      |
| ブレーカ     |                                             | PIPINGS (3) FOR BREAKER, CRUSH                                                 |                                         | 253  |
|          | <オカダ/古河ブレーカ&クラッシャ>                          | <okada furukam<="" td=""><td>A BREAKER &amp; CRUSHER&gt;</td><td></td></okada> | A BREAKER & CRUSHER>                    |      |
| 合流配管     | ······································      | CONFLUENT PIPINGS (1)                                                          | *************************************** | 255  |