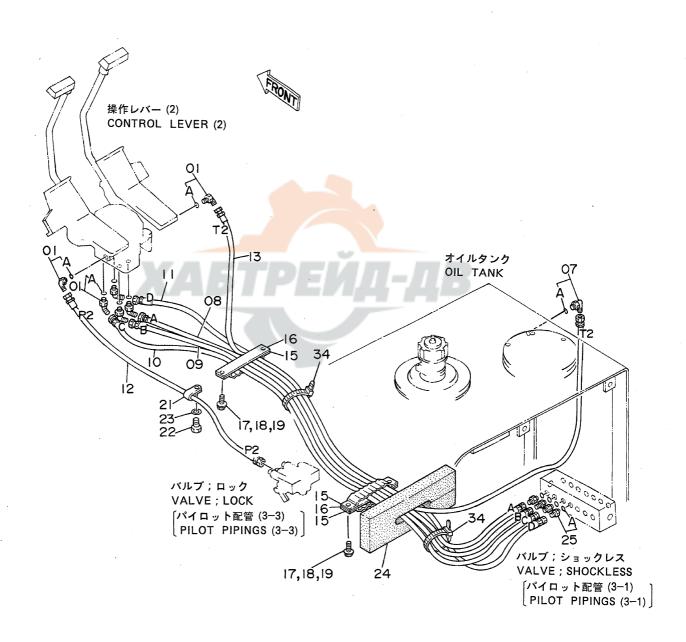

| 名     | 称                            | N a m e                        | 適用号機                                    | 頁     |
|-------|------------------------------|--------------------------------|-----------------------------------------|-------|
|       |                              |                                | SERIAL NO.                              | PAGE  |
|       | ,                            |                                |                                         |       |
| パイロ   | ット配管(3-1)                    | PILOT PIPINGS (3-1)            |                                         | 065   |
| パイロ   | ット配管(3 - 2)                  | PILOT PIPINGS (3-2)            |                                         | 067   |
| パイロ   | ット配管(3 – 3)                  | PILOT PIPINGS (3-3)            |                                         | 069   |
|       | ット配管(4)                      | PILOT PIPINGS (4)              |                                         | 071   |
| パイロ   | ット配管 (5)                     | PILOT PIPINGS (5)              |                                         | 073   |
| コント   | ロールボックス(右) <sdx></sdx>       | CONTROL BOX (R) <sdx></sdx>    |                                         | 075   |
| コント   | ロールボックス (右) <b><dx></dx></b> | CONTROL BOX (R) <dx></dx>      |                                         | 077   |
|       | ロールボックス(左)                   | CONTROL BOX (L)                |                                         | 079   |
|       | パネル <sdx></sdx>              | GAUGE PANEL <sdx></sdx>        |                                         | 081   |
| ゲージ   | パネル <d x=""></d>             | GAUGE PANEL <dx></dx>          |                                         | 083   |
| 電気部   | 品(1) <sdx></sdx>             | ELECTRIC PARTS (1) <sdx></sdx> |                                         | 085   |
| 電気部   | 品(1) <d x=""></d>            | ELECTRIC PARTS (1) <dx></dx>   |                                         | 087   |
| 電気部   | 品(2) <sdx></sdx>             | ELECTRIC PARTS (2) <sdx></sdx> |                                         | 089   |
| 電気部   | 品(2) <d x=""></d>            | ELECTRIC PARTS (2) <dx></dx>   |                                         | 091   |
| 電気部   | 品(3)                         | ELECTRIC PARTS (3)             |                                         | 093   |
| 電気部   | 品(4) <sdx></sdx>             | ELECTRIC PARTS (4) (SDX)       |                                         | 095   |
| 電気部   | 品(4) <d x=""></d>            | ELECTRIC PARTS (4) <dx></dx>   |                                         | 097   |
| 電気部   | 品(5) <sdx></sdx>             | ELECTRIC PARTS (5) <sdx></sdx> |                                         | 099   |
| 電気部   | 品(5) <d x=""></d>            | ELECTRIC PARTS (5) <dx></dx>   |                                         | 101   |
| キャブ   | グループ <sdx></sdx>             | CAB GROUP <sdx></sdx>          |                                         | 103   |
| キャブ   | グループ <d x=""></d>            | CAB GROUP <dx></dx>            |                                         | 105   |
| • * * | ブ(1) <sdx></sdx>             | •CAB (1) <sdx></sdx>           |                                         | 107   |
| • + + | ブ(1) <dx></dx>               | ·CAB (1) <dx></dx>             |                                         | 109   |
| ・キャ   | ブ(2)                         | •CAB (2)                       |                                         | 111   |
| • * * | ブ(3) <sdx></sdx>             | -CAB (3) <sdx></sdx>           |                                         | 113   |
| • + + | ブ(3) <dx></dx>               | •CAB (3) <dx></dx>             |                                         | 115   |
| • ++  | ブ(4)                         | ·CÁB (4)                       |                                         | 117   |
| • 4 + | ブ(5) <sdx></sdx>             | ·CAB (5) <sdx></sdx>           | *************************************** | . 119 |
| • + + | ブ(5) <dx></dx>               | ·CAB (5) <dx></dx>             |                                         | 121   |
| • + + | ブ(6)                         | -CAB (6)                       |                                         | 123   |
| シート   |                              | SEAT                           |                                         | 125   |
| カバー   | (1)                          | COVER (1)                      | 05001~05699, 05705~05783                | 127   |
| カバー   | (1)                          | COVER (1)                      | 05700~05704, 05784~                     | 129   |
| カバー   | (2)                          | COVER (2)                      |                                         | 131   |
| カバー   |                              | COVER (3)                      | ·                                       | 133   |
|       | ロック                          | -DOOR LOCK                     |                                         | 135   |