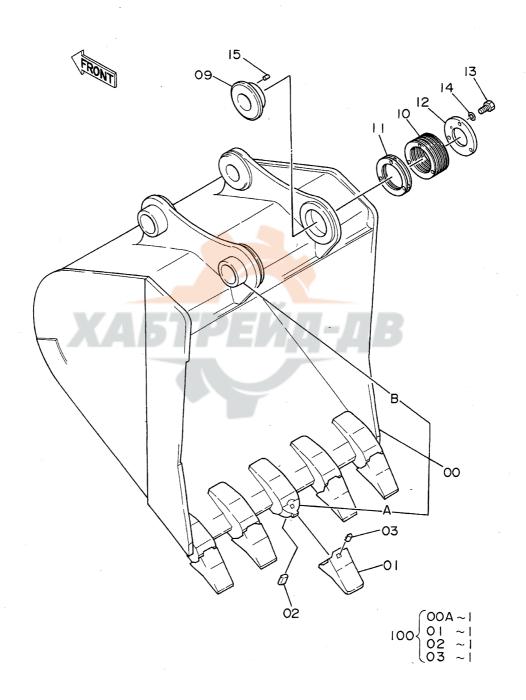

| 名        | 称                                           | Name                                                                           | 適用号機                                    | 頁    |
|----------|---------------------------------------------|--------------------------------------------------------------------------------|-----------------------------------------|------|
|          |                                             |                                                                                | SERIAL NO.                              | PAGE |
| コントロ     | ールボックス (右) <4本レバー式>                         | CONTROL BOX (R) <4-LEVER TYPE>                                                 |                                         | 193  |
|          | ループく4本レバー式>                                 | CAB GROUP <4-LEVER TYPE>                                                       |                                         | 195  |
|          | ルーノへも本レバー式ン<br>4本レバー式>                      | SEAT <4-LEVER TYPE>                                                            |                                         | 197  |
|          | 4本レハースン<br>ルフィルタ                            | FUEL DOUBLE FILTER                                                             |                                         | 197  |
| ウィンド     |                                             | WINDOW GUARD                                                                   |                                         | 201  |
| センター     |                                             | CENTER COVER                                                                   |                                         | 201  |
|          | リンク 800G(スタンダードトラック)                        |                                                                                |                                         | 205  |
|          | リンク 800G (A/ シェートトノック)<br>リンク 800G (LCトラック) | TRACK-LINK 800G (LC TRACK)                                                     | · · · · · · · · · · · · · · · · · · ·   | 207  |
|          | リンク 900A(スタンダードトラック)                        |                                                                                |                                         | 209  |
|          | リンク 800A(ハバング・ドトラック)                        |                                                                                |                                         | 211  |
|          | -4 3. 61M                                   | LONG ARM 3.61M                                                                 | *************************************** | 213  |
|          | 7-4 2. 3 M                                  | SHORT ARM 2.3M                                                                 | -                                       | 215  |
|          | ショートアーム 1. 9M                               | SUPER SHORT ARM 1.9M                                                           |                                         | 217  |
| バケット     |                                             | BUCKET 0.7                                                                     |                                         | 219  |
| <br>バケット |                                             | BUCKET 1.0                                                                     |                                         | 221  |
| バケット     |                                             | BUCKET 1.1                                                                     | *************************************** | 223  |
| <br>バケット |                                             | BUCKET 1.2                                                                     |                                         | 225  |
|          | ケット 0. 8                                    | ROCK BUCKET 0.8                                                                |                                         | 227  |
| リッパバ     | ケット 0. 7                                    | RIPPER BUCKET 0.7                                                              |                                         | 229  |
| 1本爪り     | » ) <sup>8</sup>                            | ONE-POINT RIPPER                                                               |                                         | 231  |
| ホースラ     | <br>プチャーバルブ配管(ブーム)                          | HOSE RUPTURE VALVE PIPINGS (BD)                                                |                                         | 233  |
| <br>ホースラ | プチャーバルブ配管(アーム)                              | HOSE RUPTURE VALVE PIPINGS (AR                                                 | M) 05001~05665                          | 235  |
|          | プチャーバルブ配管(アーム)                              | HOSE RUPTURE VALVE PIPINGS (AR                                                 | M) 05666~                               | 237  |
| <br>予備ペダ | 'il                                         | SPARE PEDAL                                                                    |                                         | 239  |
| <br>予備ペダ | ル用パイロット配管                                   | PILOT PIPINGS FOR SPARE PEDAL                                                  | *************************************** | 241  |
| ブレーカ     | , クラッシャ用配管(1)                               | PIPINGS (1) FOR BREAKER, CRUSH                                                 |                                         | 243  |
| ブレーカ     | <b>,</b> クラッシャ用配管( <b>2</b> )               | PIPINGS (2) FOR BREAKER, CRUSH                                                 | ER                                      | 245  |
| ブレーカ     | <b>,</b> クラッシャ用配管(3)                        | PIPINGS (3) FOR BREAKER, CRUSH                                                 | ER                                      | 247  |
|          | <b><npkブレーカ></npkブレーカ></b>                  | <npk breaker=""></npk>                                                         |                                         |      |
| ブレーカ     | <b>,</b> クラッシャ用配管( <b>3</b> )               | PIPINGS (3) FOR BREAKER, CRUSH                                                 | ER                                      | 249  |
|          | <np kブレーカ&クラッシャ=""></np>                    | <npk breaker<="" td=""><td></td><td></td></npk>                                |                                         |      |
| ブレーカ     | <b>,</b> クラッシャ用配管(3)                        | PIPINGS (3) FOR BREAKER, CRUSH                                                 | ER                                      | 251  |
|          | <オカダ/古河ブレーカ>                                | <okada furu<="" td=""><td></td><td></td></okada>                               |                                         |      |
| ブレーカ     |                                             | PIPINGS (3) FOR BREAKER, CRUSH                                                 |                                         | 253  |
|          | <オカダ/古河ブレーカ&クラッシャ>                          | <okada furukam<="" td=""><td>A BREAKER &amp; CRUSHER&gt;</td><td></td></okada> | A BREAKER & CRUSHER>                    |      |
| 合流配管     | ······································      | CONFLUENT PIPINGS (1)                                                          | *************************************** | 255  |