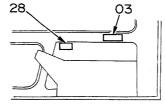

# 上部旋回体 SUPERSTRUCTURE

フレーム Frame

フレーム FRAME

| 符号   | 部品番号     | 部品名                               | or PART NAME    | 数量   | サービスコード | 適用号機       | 互換性      | 代替部<br>REPLACEA<br>PART | 3LE        |
|------|----------|-----------------------------------|-----------------|------|---------|------------|----------|-------------------------|------------|
| ITEM | PART NO. | PART NAME                         | CODE            | Q'TY | S.C     | SERIAL NO. | 性<br>ICA | 部品番号<br>PART NO.        | 数量<br>Q'TY |
| 01   | 6007828  | ウェイト;カウンタ                         | WEIGHT; COUNTER | 1    |         |            |          |                         |            |
| 02   | J833030  | <b>₽"№</b>                        | BOLT            | 4    |         |            |          |                         |            |
| 03   | 4174859  | ワツシヤ                              | WASHER          | 4    |         |            |          |                         |            |
| 04   | 4139583  | キャッフ*                             | CAP             | 2    |         |            |          |                         |            |
| 05   | J932203  | #"ከኑ                              | BOLT            | 30   |         |            | <u></u>  |                         | <u> </u>   |
| 06   | 5001871  | フレーム;メイン                          | FRAME; MAIN     | 1    |         |            |          |                         |            |
| 07   | 4176863  | カリ"ー;リア                           | COVER; REAR     | 1    |         |            |          |                         |            |
| 08   | 8033211  | ス <b>ト</b> ツハ <b>°</b>            | STOPPER         | 1    |         | -          |          |                         |            |
| 09   | J901435  | <b>#h</b>                         | BOLT            | 2    |         |            |          |                         |            |
| 10   | A590914  | ワツシヤ;スプ* リング*                     | WASHER; SPRING  | 2    |         | -          |          |                         |            |
| 11   | 4114404  | ワツシヤ                              | WASHER          | 2    |         |            |          |                         | 1          |
| 13   | 4013896  | <b>ከ</b> /ነ" –                    | COVER           | 1    |         |            | į        |                         |            |
| 14   | 4157713  | ハ*'ツキラ                            | PACKING         | 1    |         | ,          |          |                         |            |
| 15   | A590110  | קפוים                             | WASHER          | 2    |         | ~ 05450    | İ        |                         |            |
| 16   | J901020  | #h                                | BOLT            | 2    |         | ~ 05450    | I        | J021025                 | 2          |
| 16   | J021025  | <b>ሐ</b> "ዞኑ; <b>ዸ</b> ፈጸ         | BOLT; SEMS      | 2    |         | 05451~     |          |                         | 1          |
| 25   | 8036295  | t°>                               | PIN             | 1    |         |            |          |                         |            |
| 27   | J932045  | <b>ቱ</b> "ሁት                      | BOLT            | 2    |         |            |          |                         |            |
| 28   | A590920  | ワツシヤ;スフ* リング*                     | WASHER; SPRING  | 2    |         |            |          |                         |            |
| 30   | J951020  | ナット                               | NUT             | 4    |         | -          |          |                         |            |
| 31   | M222004  | <b>ቱ</b> " <b>ዞ</b> ሶ             | BOLT            | 2    |         |            | ļ        |                         |            |
| 32   | 4101281  | 54 1.2                            | SHIM 1.2        | 4    | R       |            | ĺ        |                         |            |
| 33   | 3038442  | t°o                               | PIN             | 2    |         |            |          |                         |            |
| 34   | 4201995  | フ゛ツラング;ラバー                        | BUSHING: RUBBER | 2    |         |            |          |                         |            |
| 35   | 4200176  | ブ゛ツシング゛;ラバ゛-                      | BUSHING; RUBBER | 2    |         |            |          |                         |            |
| 36   | 4201749  | ブ゛ツもング゛;ラハ゛-                      | BUSHING: RUBBER | 2    | ·       |            | ļ        | ·                       | 1          |
| 37   | 4201986  | ブ゛゚゚゚゚ヺゔゔ゚゙ゔ゚ゔ゚゛;ゔ゚゙゚゙゚゚ゔ゚゛゚゚゠    | BUSHING; RUBBER | 1    |         |            |          |                         |            |
| 38   | 4191977  | フ゛ツラング;ラバー                        | BUSHING: RUBBER | 2    |         |            |          |                         |            |
| 39   | 4191978  | ブ゛ヅシング゛;ラハ゛-                      | BUSHING; RUBBER | 1    |         |            |          |                         |            |
| 40   | 4199833  | フ*レート                             | PLATE           | 1    |         |            |          |                         |            |
| 41   | 431578   | JIV2                              | CORK            | 3    | 1       |            | 1        | †                       | 1          |
| 43   | 4144511  | 54 3.2                            | SHIM 3.2        | 1    | R       |            |          |                         |            |
| 44   | 4144512  | 54 2.3                            | SHIM 2.3        |      | R       | ·          |          |                         |            |
| 45   | 4144513  | 54 1.2                            | SHIM 1.2        | 2    | R       |            |          |                         |            |
| 48   | 4207423  | フ <sup>™</sup> ツランク <b>゙</b> ;ラバー | BUSHING; RUBBER | 1    | "       | 05174~     |          |                         |            |
|      |          |                                   | -               |      |         |            |          |                         |            |
|      |          |                                   |                 |      |         |            |          |                         |            |