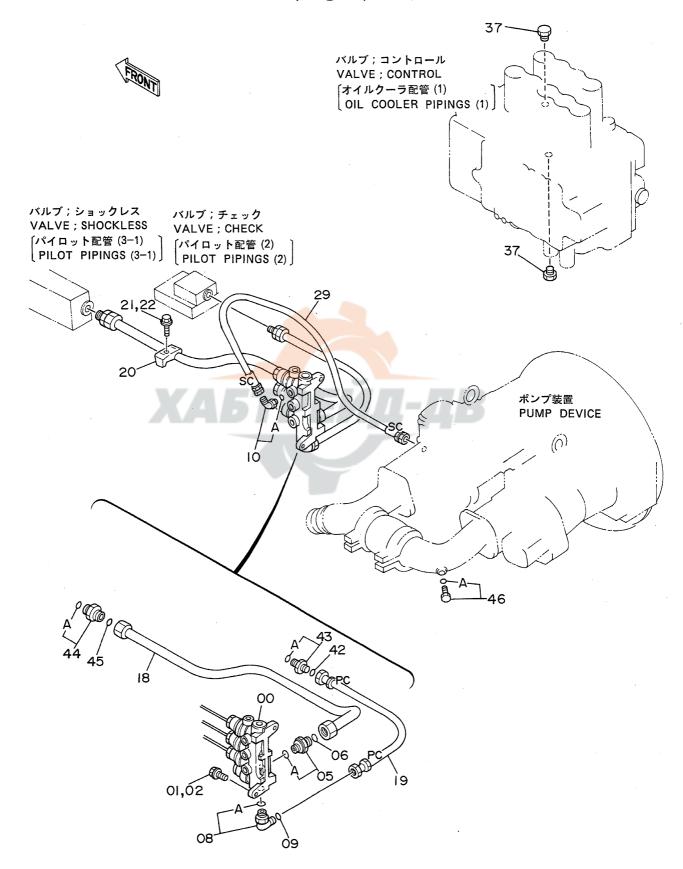

# 目 次 CONTENTS

名 称 Name 適用号機 頁 SERIAL NO. PAGE 上部旋回体 SUPERSTRUCTURE FRAME 001 フレーム **ENGINE** 003 エンジン ラジエータ RADIATOR 005 エアクリーナ AIR CLEANER 007 マフラー MUFFLER 009 バイパスフィルタ (エンジンオイル) BYPASS FILTER (ENGINE OIL) 011 FUEL TANK 013 燃料タンク ポンプ装置 PUMP DEVICE 015 017 旋回装置 SWING DEVICE オイルタンク OIL TANK 019 オイルクーラ配管(1) OIL COOLER PIPINGS (1) 05001~05078, 05089~05108 021 オイルクーラ配管(1) OIL COOLER PIPINGS (1) 05079~05088, 05109~ 023 オイルクーラ配管(2) DIL COOLER PIPINGS (2) 025 オイルクーラ配管(3) OIL COOLER PIPINGS (3) 027 本体配管(1) MAIN PIPINGS (1) 05001~05699, 05705~05783 029 031 本体配管(1) MAIN PIPINGS (1) 05700~05704, 05784~ 本体配管(2) MAIN PIPINGS (2) 05001~05699, 05705~05783 033 MAIN PIPINGS (2) 05700~05704, 05784~ 035 本体配管(2) MAIN PIPINGS (3) 037 本体配管(3) エンジンコントロールレバー(1) ENGINE CONTROL LEVER (1) 05001~05128 039 エンジンコントロールレバー(1) ENGINE CONTROL LEVER (1) 05129~05642 041 エンジンコントロールレバー(1) ENGINE CONTROL LEVER (1) 05643~ 043 エンジンコントロールレバー(2)<SDX> ENGINE CONTROL LEVER (2) <SDX> 045 エンジンコントロールレバー(2)<DX> ENGINE CONTROL LEVER (2) <DX> 047 操作レバー(1) CONTROL LEVER (1) 049 操作レバー(2) < SDX> CONTROL LEVER (2) <SDX> 051 操作レバー(2) < D X > CONTROL LEVER (2) <DX> 053 パイロット配管(1-1) < SDX> PILOT PIPINGS (1-1) (SDX> 055 パイロット配管(1-1) <DX> PILOT PIPINGS (1-1) <DX> 057 パイロット配管(1 - 2) PILOT PIPINGS (1-2) 059 パイロット配管(2) <SDX> PILOT PIPINGS (2) (SDX> 061 パイロット配管(2) <DX> PILOT PIPINGS (2) <DX> 063