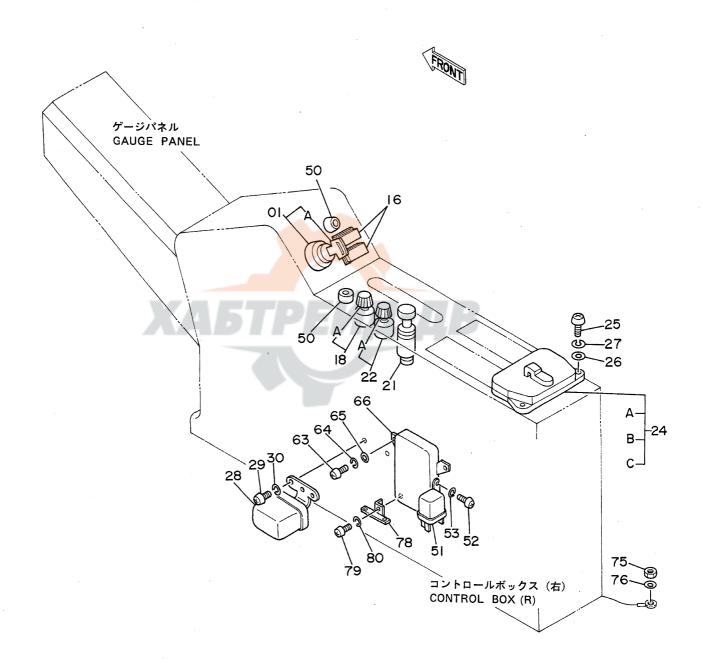

| 名     | 称                            | N a m e                        | 適用号機                                    | 頁     |
|-------|------------------------------|--------------------------------|-----------------------------------------|-------|
|       |                              |                                | SERIAL NO.                              | PAGE  |
|       | ,                            |                                |                                         |       |
| パイロ   | ット配管(3-1)                    | PILOT PIPINGS (3-1)            |                                         | 065   |
| パイロ   | ット配管(3 - 2)                  | PILOT PIPINGS (3-2)            |                                         | 067   |
| パイロ   | ット配管(3 – 3)                  | PILOT PIPINGS (3-3)            |                                         | 069   |
|       | ット配管(4)                      | PILOT PIPINGS (4)              |                                         | 071   |
| パイロ   | ット配管 (5)                     | PILOT PIPINGS (5)              |                                         | 073   |
| コント   | ロールボックス(右) <sdx></sdx>       | CONTROL BOX (R) <sdx></sdx>    |                                         | 075   |
| コント   | ロールボックス (右) <b><dx></dx></b> | CONTROL BOX (R) <dx></dx>      |                                         | 077   |
|       | ロールボックス(左)                   | CONTROL BOX (L)                |                                         | 079   |
|       | パネル <sdx></sdx>              | GAUGE PANEL <sdx></sdx>        |                                         | 081   |
| ゲージ   | パネル <d x=""></d>             | GAUGE PANEL <dx></dx>          |                                         | 083   |
| 電気部   | 品(1) <sdx></sdx>             | ELECTRIC PARTS (1) <sdx></sdx> |                                         | 085   |
| 電気部   | 品(1) <d x=""></d>            | ELECTRIC PARTS (1) <dx></dx>   |                                         | 087   |
| 電気部   | 品(2) <sdx></sdx>             | ELECTRIC PARTS (2) <sdx></sdx> |                                         | 089   |
| 電気部   | 品(2) <d x=""></d>            | ELECTRIC PARTS (2) <dx></dx>   |                                         | 091   |
| 電気部   | 品(3)                         | ELECTRIC PARTS (3)             |                                         | 093   |
| 電気部   | 品(4) <sdx></sdx>             | ELECTRIC PARTS (4) (SDX)       |                                         | 095   |
| 電気部   | 品(4) <d x=""></d>            | ELECTRIC PARTS (4) <dx></dx>   |                                         | 097   |
| 電気部   | 品(5) <sdx></sdx>             | ELECTRIC PARTS (5) <sdx></sdx> |                                         | 099   |
| 電気部   | 品(5) <d x=""></d>            | ELECTRIC PARTS (5) <dx></dx>   |                                         | 101   |
| キャブ   | グループ <sdx></sdx>             | CAB GROUP <sdx></sdx>          |                                         | 103   |
| キャブ   | グループ <d x=""></d>            | CAB GROUP <dx></dx>            |                                         | 105   |
| • * * | ブ(1) <sdx></sdx>             | •CAB (1) <sdx></sdx>           |                                         | 107   |
| • + + | ブ(1) <dx></dx>               | ·CAB (1) <dx></dx>             |                                         | 109   |
| ・キャ   | ブ(2)                         | •CAB (2)                       |                                         | 111   |
| • * * | ブ(3) <sdx></sdx>             | -CAB (3) <sdx></sdx>           |                                         | 113   |
| • + + | ブ(3) <dx></dx>               | •CAB (3) <dx></dx>             |                                         | 115   |
| • ++  | ブ(4)                         | ·CÁB (4)                       |                                         | 117   |
| • 4 + | ブ(5) <sdx></sdx>             | ·CAB (5) <sdx></sdx>           | *************************************** | . 119 |
| • + + | ブ(5) <dx></dx>               | ·CAB (5) <dx></dx>             |                                         | 121   |
| • + + | ブ(6)                         | -CAB (6)                       |                                         | 123   |
| シート   |                              | SEAT                           |                                         | 125   |
| カバー   | (1)                          | COVER (1)                      | 05001~05699, 05705~05783                | 127   |
| カバー   | (1)                          | COVER (1)                      | 05700~05704, 05784~                     | 129   |
| カバー   | (2)                          | COVER (2)                      |                                         | 131   |
| カバー   |                              | COVER (3)                      | ·                                       | 133   |
|       | ロック                          | -DOOR LOCK                     |                                         | 135   |