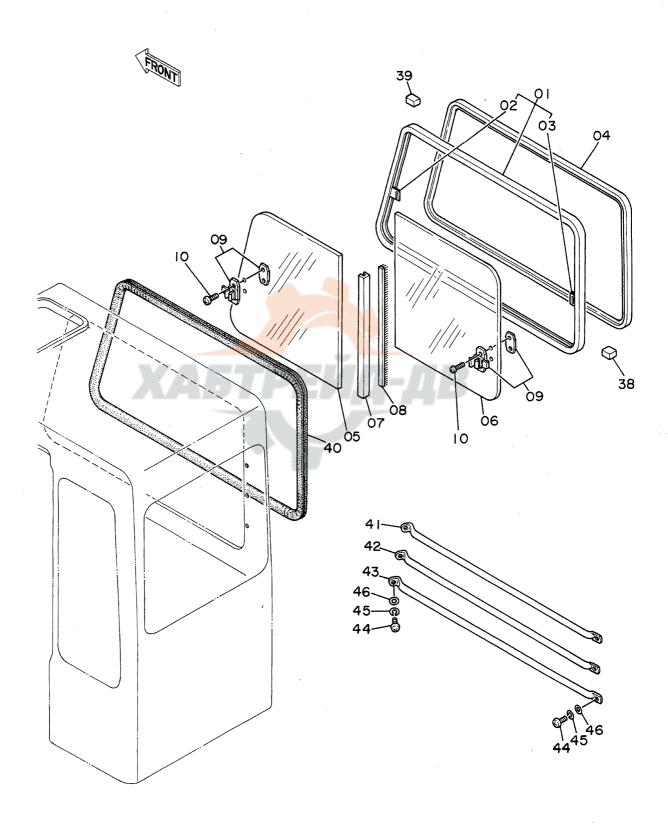

| 名     | 称                            | N a m e                        | 適用号機                                    | 頁     |
|-------|------------------------------|--------------------------------|-----------------------------------------|-------|
|       |                              |                                | SERIAL NO.                              | PAGE  |
|       | ,                            |                                |                                         |       |
| パイロ   | ット配管(3-1)                    | PILOT PIPINGS (3-1)            |                                         | 065   |
| パイロ   | ット配管(3 - 2)                  | PILOT PIPINGS (3-2)            |                                         | 067   |
| パイロ   | ット配管(3 – 3)                  | PILOT PIPINGS (3-3)            |                                         | 069   |
|       | ット配管(4)                      | PILOT PIPINGS (4)              |                                         | 071   |
| パイロ   | ット配管 (5)                     | PILOT PIPINGS (5)              |                                         | 073   |
| コント   | ロールボックス(右) <sdx></sdx>       | CONTROL BOX (R) <sdx></sdx>    |                                         | 075   |
| コント   | ロールボックス (右) <b><dx></dx></b> | CONTROL BOX (R) <dx></dx>      |                                         | 077   |
|       | ロールボックス(左)                   | CONTROL BOX (L)                |                                         | 079   |
|       | パネル <sdx></sdx>              | GAUGE PANEL <sdx></sdx>        |                                         | 081   |
| ゲージ   | パネル <d x=""></d>             | GAUGE PANEL <dx></dx>          |                                         | 083   |
| 電気部   | 品(1) <sdx></sdx>             | ELECTRIC PARTS (1) <sdx></sdx> |                                         | 085   |
| 電気部   | 品(1) <d x=""></d>            | ELECTRIC PARTS (1) <dx></dx>   |                                         | 087   |
| 電気部   | 品(2) <sdx></sdx>             | ELECTRIC PARTS (2) <sdx></sdx> |                                         | 089   |
| 電気部   | 品(2) <d x=""></d>            | ELECTRIC PARTS (2) <dx></dx>   |                                         | 091   |
| 電気部   | 品(3)                         | ELECTRIC PARTS (3)             |                                         | 093   |
| 電気部   | 品(4) <sdx></sdx>             | ELECTRIC PARTS (4) (SDX)       |                                         | 095   |
| 電気部   | 品(4) <d x=""></d>            | ELECTRIC PARTS (4) <dx></dx>   |                                         | 097   |
| 電気部   | 品(5) <sdx></sdx>             | ELECTRIC PARTS (5) <sdx></sdx> |                                         | 099   |
| 電気部   | 品(5) <d x=""></d>            | ELECTRIC PARTS (5) <dx></dx>   |                                         | 101   |
| キャブ   | グループ <sdx></sdx>             | CAB GROUP <sdx></sdx>          |                                         | 103   |
| キャブ   | グループ <d x=""></d>            | CAB GROUP <dx></dx>            |                                         | 105   |
| • * * | ブ(1) <sdx></sdx>             | •CAB (1) <sdx></sdx>           |                                         | 107   |
| • + + | ブ(1) <dx></dx>               | ·CAB (1) <dx></dx>             |                                         | 109   |
| ・キャ   | ブ(2)                         | •CAB (2)                       |                                         | 111   |
| • * * | ブ(3) <sdx></sdx>             | -CAB (3) <sdx></sdx>           |                                         | 113   |
| • + + | ブ(3) <dx></dx>               | •CAB (3) <dx></dx>             |                                         | 115   |
| • ++  | ブ(4)                         | ·CÁB (4)                       |                                         | 117   |
| • 4 + | ブ(5) <sdx></sdx>             | ·CAB (5) <sdx></sdx>           | *************************************** | . 119 |
| • + + | ブ(5) <dx></dx>               | ·CAB (5) <dx></dx>             |                                         | 121   |
| • + + | ブ(6)                         | -CAB (6)                       |                                         | 123   |
| シート   |                              | SEAT                           |                                         | 125   |
| カバー   | (1)                          | COVER (1)                      | 05001~05699, 05705~05783                | 127   |
| カバー   | (1)                          | COVER (1)                      | 05700~05704, 05784~                     | 129   |
| カバー   | (2)                          | COVER (2)                      |                                         | 131   |
| カバー   |                              | COVER (3)                      | ·                                       | 133   |
|       | ロック                          | -DOOR LOCK                     |                                         | 135   |