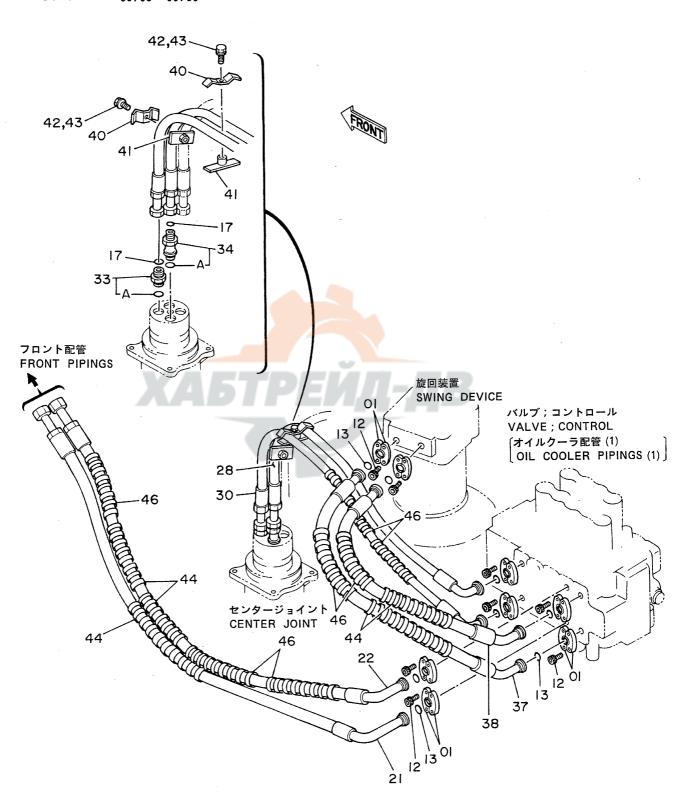

# 目 次 CONTENTS

名 称 Name 適用号機 頁 SERIAL NO. PAGE 上部旋回体 SUPERSTRUCTURE FRAME 001 フレーム **ENGINE** 003 エンジン ラジエータ RADIATOR 005 エアクリーナ AIR CLEANER 007 マフラー MUFFLER 009 バイパスフィルタ (エンジンオイル) BYPASS FILTER (ENGINE OIL) 011 FUEL TANK 013 燃料タンク ポンプ装置 PUMP DEVICE 015 017 旋回装置 SWING DEVICE オイルタンク OIL TANK 019 オイルクーラ配管(1) OIL COOLER PIPINGS (1) 05001~05078, 05089~05108 021 オイルクーラ配管(1) OIL COOLER PIPINGS (1) 05079~05088, 05109~ 023 オイルクーラ配管(2) DIL COOLER PIPINGS (2) 025 オイルクーラ配管(3) OIL COOLER PIPINGS (3) 027 本体配管(1) MAIN PIPINGS (1) 05001~05699, 05705~05783 029 031 本体配管(1) MAIN PIPINGS (1) 05700~05704, 05784~ 本体配管(2) MAIN PIPINGS (2) 05001~05699, 05705~05783 033 MAIN PIPINGS (2) 05700~05704, 05784~ 035 本体配管(2) MAIN PIPINGS (3) 037 本体配管(3) エンジンコントロールレバー(1) ENGINE CONTROL LEVER (1) 05001~05128 039 エンジンコントロールレバー(1) ENGINE CONTROL LEVER (1) 05129~05642 041 エンジンコントロールレバー(1) ENGINE CONTROL LEVER (1) 05643~ 043 エンジンコントロールレバー(2)<SDX> ENGINE CONTROL LEVER (2) <SDX> 045 エンジンコントロールレバー(2)<DX> ENGINE CONTROL LEVER (2) <DX> 047 操作レバー(1) CONTROL LEVER (1) 049 操作レバー(2) < SDX> CONTROL LEVER (2) <SDX> 051 操作レバー(2) < D X > CONTROL LEVER (2) <DX> 053 パイロット配管(1-1) < SDX> PILOT PIPINGS (1-1) (SDX> 055 パイロット配管(1-1) <DX> PILOT PIPINGS (1-1) <DX> 057 パイロット配管(1 - 2) PILOT PIPINGS (1-2) 059 パイロット配管(2) <SDX> PILOT PIPINGS (2) (SDX> 061 パイロット配管(2) <DX> PILOT PIPINGS (2) <DX> 063