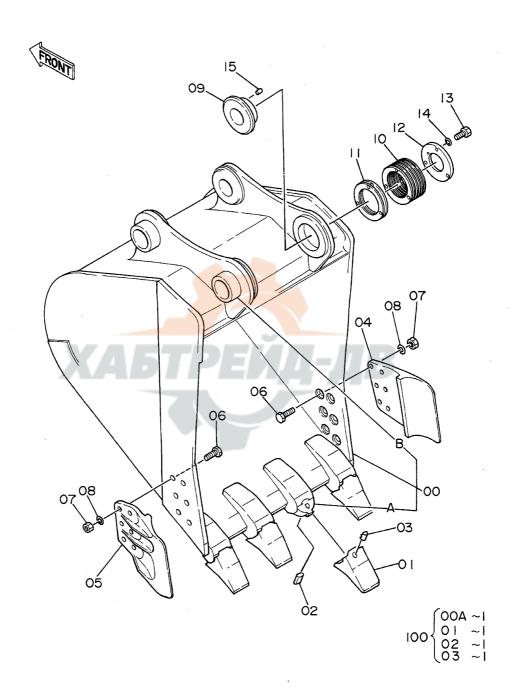

| 名        | 称                                           | Name                                                                           | 適用号機                                    | 頁    |
|----------|---------------------------------------------|--------------------------------------------------------------------------------|-----------------------------------------|------|
|          |                                             |                                                                                | SERIAL NO.                              | PAGE |
| コントロ     | ールボックス (右) <4本レバー式>                         | CONTROL BOX (R) <4-LEVER TYPE>                                                 |                                         | 193  |
|          | ループく4本レバー式>                                 | CAB GROUP <4-LEVER TYPE>                                                       |                                         | 195  |
|          | ルーノへも本レバー式ン<br>4本レバー式>                      | SEAT <4-LEVER TYPE>                                                            |                                         | 197  |
|          | 4本レハースン<br>ルフィルタ                            | FUEL DOUBLE FILTER                                                             |                                         | 197  |
| ウィンド     |                                             | WINDOW GUARD                                                                   |                                         | 201  |
| センター     |                                             | CENTER COVER                                                                   |                                         | 201  |
|          | リンク 800G(スタンダードトラック)                        |                                                                                |                                         | 205  |
|          | リンク 800G (A/ シェートトノック)<br>リンク 800G (LCトラック) | TRACK-LINK 800G (LC TRACK)                                                     | · · · · · · · · · · · · · · · · · · ·   | 207  |
|          | リンク 900A(スタンダードトラック)                        |                                                                                |                                         | 209  |
|          | リンク 800A(ハバング・ドトラック)                        |                                                                                |                                         | 211  |
|          | -4 3. 61M                                   | LONG ARM 3.61M                                                                 | *************************************** | 213  |
|          | 7-4 2. 3 M                                  | SHORT ARM 2.3M                                                                 | -                                       | 215  |
|          | ショートアーム 1. 9M                               | SUPER SHORT ARM 1.9M                                                           |                                         | 217  |
| バケット     |                                             | BUCKET 0.7                                                                     |                                         | 219  |
| <br>バケット |                                             | BUCKET 1.0                                                                     |                                         | 221  |
| バケット     |                                             | BUCKET 1.1                                                                     | *************************************** | 223  |
| <br>バケット |                                             | BUCKET 1.2                                                                     |                                         | 225  |
|          | ケット 0. 8                                    | ROCK BUCKET 0.8                                                                |                                         | 227  |
| リッパバ     | ケット 0. 7                                    | RIPPER BUCKET 0.7                                                              |                                         | 229  |
| 1本爪り     | » ) <sup>8</sup>                            | ONE-POINT RIPPER                                                               |                                         | 231  |
| ホースラ     | <br>プチャーバルブ配管(ブーム)                          | HOSE RUPTURE VALVE PIPINGS (BD)                                                |                                         | 233  |
| <br>ホースラ | プチャーバルブ配管(アーム)                              | HOSE RUPTURE VALVE PIPINGS (AR                                                 | M) 05001~05665                          | 235  |
|          | プチャーバルブ配管(アーム)                              | HOSE RUPTURE VALVE PIPINGS (AR                                                 | M) 05666~                               | 237  |
| <br>予備ペダ | 'il                                         | SPARE PEDAL                                                                    |                                         | 239  |
| <br>予備ペダ | ル用パイロット配管                                   | PILOT PIPINGS FOR SPARE PEDAL                                                  | *************************************** | 241  |
| ブレーカ     | , クラッシャ用配管(1)                               | PIPINGS (1) FOR BREAKER, CRUSH                                                 |                                         | 243  |
| ブレーカ     | <b>,</b> クラッシャ用配管( <b>2</b> )               | PIPINGS (2) FOR BREAKER, CRUSH                                                 | ER                                      | 245  |
| ブレーカ     | <b>,</b> クラッシャ用配管(3)                        | PIPINGS (3) FOR BREAKER, CRUSH                                                 | ER                                      | 247  |
|          | <b><npkブレーカ></npkブレーカ></b>                  | <npk breaker=""></npk>                                                         |                                         |      |
| ブレーカ     | <b>,</b> クラッシャ用配管( <b>3</b> )               | PIPINGS (3) FOR BREAKER, CRUSH                                                 | ER                                      | 249  |
|          | <np kブレーカ&クラッシャ=""></np>                    | <npk breaker<="" td=""><td></td><td></td></npk>                                |                                         |      |
| ブレーカ     | <b>,</b> クラッシャ用配管(3)                        | PIPINGS (3) FOR BREAKER, CRUSH                                                 | ER                                      | 251  |
|          | <オカダ/古河ブレーカ>                                | <okada furu<="" td=""><td></td><td></td></okada>                               |                                         |      |
| ブレーカ     |                                             | PIPINGS (3) FOR BREAKER, CRUSH                                                 |                                         | 253  |
|          | <オカダ/古河ブレーカ&クラッシャ>                          | <okada furukam<="" td=""><td>A BREAKER &amp; CRUSHER&gt;</td><td></td></okada> | A BREAKER & CRUSHER>                    |      |
| 合流配管     | ······································      | CONFLUENT PIPINGS (1)                                                          | *************************************** | 255  |