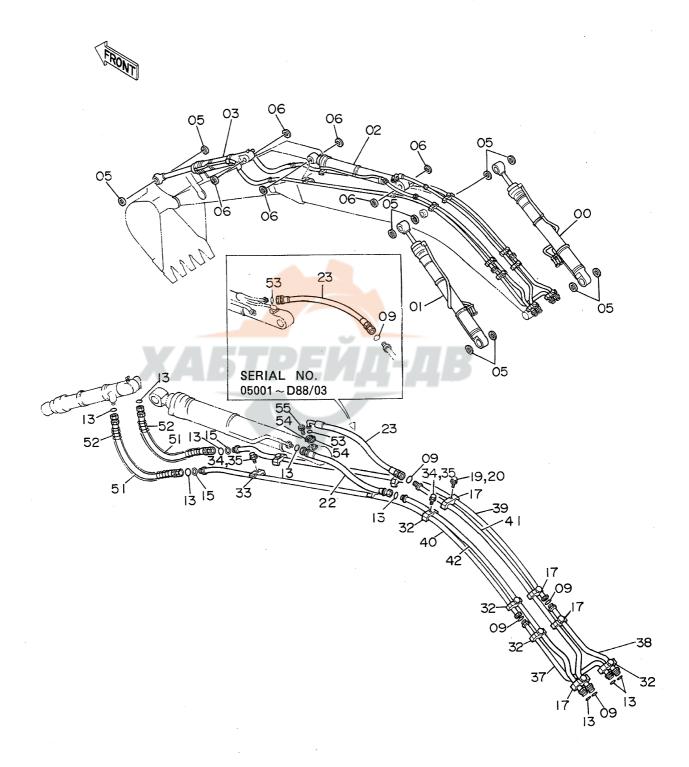

| 名        | 称                                           | Name                                                                           | 適用号機                                    | 頁    |
|----------|---------------------------------------------|--------------------------------------------------------------------------------|-----------------------------------------|------|
|          |                                             |                                                                                | SERIAL NO.                              | PAGE |
| コントロ     | ールボックス (右) <4本レバー式>                         | CONTROL BOX (R) <4-LEVER TYPE>                                                 |                                         | 193  |
|          | ループく4本レバー式>                                 | CAB GROUP <4-LEVER TYPE>                                                       |                                         | 195  |
|          | ルーノへも本レバー式ン<br>4本レバー式>                      | SEAT <4-LEVER TYPE>                                                            |                                         | 197  |
|          | 4本レハースン<br>ルフィルタ                            | FUEL DOUBLE FILTER                                                             |                                         | 197  |
| ウィンド     |                                             | WINDOW GUARD                                                                   |                                         | 201  |
| センター     |                                             | CENTER COVER                                                                   |                                         | 201  |
|          | リンク 800G(スタンダードトラック)                        |                                                                                |                                         | 205  |
|          | リンク 800G (A/ シェートトノック)<br>リンク 800G (LCトラック) | TRACK-LINK 800G (LC TRACK)                                                     | · · · · · · · · · · · · · · · · · · ·   | 207  |
|          | リンク 900A(スタンダードトラック)                        |                                                                                |                                         | 209  |
|          | リンク 800A(ハバング・ドトラック)                        |                                                                                |                                         | 211  |
|          | -4 3. 61M                                   | LONG ARM 3.61M                                                                 | *************************************** | 213  |
|          | 7-4 2. 3 M                                  | SHORT ARM 2.3M                                                                 | -                                       | 215  |
|          | ショートアーム 1. 9M                               | SUPER SHORT ARM 1.9M                                                           |                                         | 217  |
| バケット     |                                             | BUCKET 0.7                                                                     |                                         | 219  |
| <br>バケット |                                             | BUCKET 1.0                                                                     |                                         | 221  |
| バケット     |                                             | BUCKET 1.1                                                                     | *************************************** | 223  |
| <br>バケット |                                             | BUCKET 1.2                                                                     |                                         | 225  |
|          | ケット 0. 8                                    | ROCK BUCKET 0.8                                                                |                                         | 227  |
| リッパバ     | ケット 0. 7                                    | RIPPER BUCKET 0.7                                                              |                                         | 229  |
| 1本爪り     | » ) <sup>8</sup>                            | ONE-POINT RIPPER                                                               |                                         | 231  |
| ホースラ     | <br>プチャーバルブ配管(ブーム)                          | HOSE RUPTURE VALVE PIPINGS (BD)                                                |                                         | 233  |
| <br>ホースラ | プチャーバルブ配管(アーム)                              | HOSE RUPTURE VALVE PIPINGS (AR                                                 | M) 05001~05665                          | 235  |
|          | プチャーバルブ配管(アーム)                              | HOSE RUPTURE VALVE PIPINGS (AR                                                 | M) 05666~                               | 237  |
| <br>予備ペダ | 'il                                         | SPARE PEDAL                                                                    |                                         | 239  |
| <br>予備ペダ | ル用パイロット配管                                   | PILOT PIPINGS FOR SPARE PEDAL                                                  | *************************************** | 241  |
| ブレーカ     | , クラッシャ用配管(1)                               | PIPINGS (1) FOR BREAKER, CRUSH                                                 |                                         | 243  |
| ブレーカ     | <b>,</b> クラッシャ用配管( <b>2</b> )               | PIPINGS (2) FOR BREAKER, CRUSH                                                 | ER                                      | 245  |
| ブレーカ     | <b>,</b> クラッシャ用配管(3)                        | PIPINGS (3) FOR BREAKER, CRUSH                                                 | ER                                      | 247  |
|          | <b><npkブレーカ></npkブレーカ></b>                  | <npk breaker=""></npk>                                                         |                                         |      |
| ブレーカ     | <b>,</b> クラッシャ用配管( <b>3</b> )               | PIPINGS (3) FOR BREAKER, CRUSH                                                 | ER                                      | 249  |
|          | <np kブレーカ&クラッシャ=""></np>                    | <npk breaker<="" td=""><td></td><td></td></npk>                                |                                         |      |
| ブレーカ     | <b>,</b> クラッシャ用配管(3)                        | PIPINGS (3) FOR BREAKER, CRUSH                                                 | ER                                      | 251  |
|          | <オカダ/古河ブレーカ>                                | <okada furu<="" td=""><td></td><td></td></okada>                               |                                         |      |
| ブレーカ     |                                             | PIPINGS (3) FOR BREAKER, CRUSH                                                 |                                         | 253  |
|          | <オカダ/古河ブレーカ&クラッシャ>                          | <okada furukam<="" td=""><td>A BREAKER &amp; CRUSHER&gt;</td><td></td></okada> | A BREAKER & CRUSHER>                    |      |
| 合流配管     | ······································      | CONFLUENT PIPINGS (1)                                                          | *************************************** | 255  |