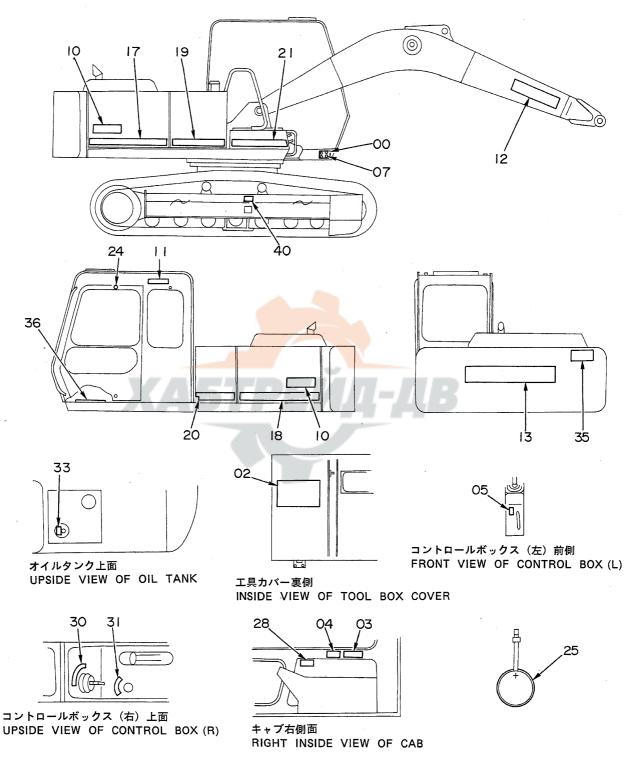

# 目 次 CONTENTS

名 称 Name 適用号機 頁 SERIAL NO. PAGE 上部旋回体 SUPERSTRUCTURE FRAME 001 フレーム **ENGINE** 003 エンジン ラジエータ RADIATOR 005 エアクリーナ AIR CLEANER 007 マフラー MUFFLER 009 バイパスフィルタ (エンジンオイル) BYPASS FILTER (ENGINE OIL) 011 FUEL TANK 013 燃料タンク ポンプ装置 PUMP DEVICE 015 017 旋回装置 SWING DEVICE オイルタンク OIL TANK 019 オイルクーラ配管(1) OIL COOLER PIPINGS (1) 05001~05078, 05089~05108 021 オイルクーラ配管(1) OIL COOLER PIPINGS (1) 05079~05088, 05109~ 023 オイルクーラ配管(2) DIL COOLER PIPINGS (2) 025 オイルクーラ配管(3) OIL COOLER PIPINGS (3) 027 本体配管(1) MAIN PIPINGS (1) 05001~05699, 05705~05783 029 031 本体配管(1) MAIN PIPINGS (1) 05700~05704, 05784~ 本体配管(2) MAIN PIPINGS (2) 05001~05699, 05705~05783 033 MAIN PIPINGS (2) 05700~05704, 05784~ 035 本体配管(2) MAIN PIPINGS (3) 037 本体配管(3) エンジンコントロールレバー(1) ENGINE CONTROL LEVER (1) 05001~05128 039 エンジンコントロールレバー(1) ENGINE CONTROL LEVER (1) 05129~05642 041 エンジンコントロールレバー(1) ENGINE CONTROL LEVER (1) 05643~ 043 エンジンコントロールレバー(2)<SDX> ENGINE CONTROL LEVER (2) <SDX> 045 エンジンコントロールレバー(2)<DX> ENGINE CONTROL LEVER (2) <DX> 047 操作レバー(1) CONTROL LEVER (1) 049 操作レバー(2) < SDX> CONTROL LEVER (2) <SDX> 051 操作レバー(2) < D X > CONTROL LEVER (2) <DX> 053 パイロット配管(1-1) < SDX> PILOT PIPINGS (1-1) (SDX> 055 パイロット配管(1-1) <DX> PILOT PIPINGS (1-1) <DX> 057 パイロット配管(1 - 2) PILOT PIPINGS (1-2) 059 パイロット配管(2) <SDX> PILOT PIPINGS (2) (SDX> 061 パイロット配管(2) <DX> PILOT PIPINGS (2) <DX> 063

| 名     | 称                            | N a m e                        | 適用号機                                    | 頁     |
|-------|------------------------------|--------------------------------|-----------------------------------------|-------|
|       |                              |                                | SERIAL NO.                              | PAGE  |
|       | ,                            |                                |                                         |       |
| パイロ   | ット配管(3-1)                    | PILOT PIPINGS (3-1)            |                                         | 065   |
| パイロ   | ット配管(3 - 2)                  | PILOT PIPINGS (3-2)            |                                         | 067   |
| パイロ   | ット配管(3 – 3)                  | PILOT PIPINGS (3-3)            |                                         | 069   |
|       | ット配管(4)                      | PILOT PIPINGS (4)              |                                         | 071   |
| パイロ   | ット配管 (5)                     | PILOT PIPINGS (5)              |                                         | 073   |
| コント   | ロールボックス(右) <sdx></sdx>       | CONTROL BOX (R) <sdx></sdx>    |                                         | 075   |
| コント   | ロールボックス (右) <b><dx></dx></b> | CONTROL BOX (R) <dx></dx>      |                                         | 077   |
|       | ロールボックス(左)                   | CONTROL BOX (L)                |                                         | 079   |
|       | パネル <sdx></sdx>              | GAUGE PANEL <sdx></sdx>        |                                         | 081   |
| ゲージ   | パネル <d x=""></d>             | GAUGE PANEL <dx></dx>          |                                         | 083   |
| 電気部   | 品(1) <sdx></sdx>             | ELECTRIC PARTS (1) <sdx></sdx> |                                         | 085   |
| 電気部   | 品(1) <d x=""></d>            | ELECTRIC PARTS (1) <dx></dx>   |                                         | 087   |
| 電気部   | 品(2) <sdx></sdx>             | ELECTRIC PARTS (2) <sdx></sdx> |                                         | 089   |
| 電気部   | 品(2) <d x=""></d>            | ELECTRIC PARTS (2) <dx></dx>   |                                         | 091   |
| 電気部   | 品(3)                         | ELECTRIC PARTS (3)             |                                         | 093   |
| 電気部   | 品(4) <sdx></sdx>             | ELECTRIC PARTS (4) (SDX)       |                                         | 095   |
| 電気部   | 品(4) <d x=""></d>            | ELECTRIC PARTS (4) <dx></dx>   |                                         | 097   |
| 電気部   | 品(5) <sdx></sdx>             | ELECTRIC PARTS (5) <sdx></sdx> |                                         | 099   |
| 電気部   | 品(5) <d x=""></d>            | ELECTRIC PARTS (5) <dx></dx>   |                                         | 101   |
| キャブ   | グループ <sdx></sdx>             | CAB GROUP <sdx></sdx>          |                                         | 103   |
| キャブ   | グループ <d x=""></d>            | CAB GROUP <dx></dx>            |                                         | 105   |
| • * * | ブ(1) <sdx></sdx>             | •CAB (1) <sdx></sdx>           |                                         | 107   |
| • + + | ブ(1) <dx></dx>               | ·CAB (1) <dx></dx>             |                                         | 109   |
| ・キャ   | ブ(2)                         | •CAB (2)                       |                                         | 111   |
| • * * | ブ(3) <sdx></sdx>             | -CAB (3) <sdx></sdx>           |                                         | 113   |
| • + + | ブ(3) <dx></dx>               | •CAB (3) <dx></dx>             |                                         | 115   |
| • ++  | ブ(4)                         | ·CÁB (4)                       |                                         | 117   |
| • 4 + | ブ(5) <sdx></sdx>             | ·CAB (5) <sdx></sdx>           | *************************************** | . 119 |
| • + + | ブ(5) <dx></dx>               | ·CAB (5) <dx></dx>             |                                         | 121   |
| • + + | ブ(6)                         | -CAB (6)                       |                                         | 123   |
| シート   |                              | SEAT                           |                                         | 125   |
| カバー   | (1)                          | COVER (1)                      | 05001~05699, 05705~05783                | 127   |
| カバー   | (1)                          | COVER (1)                      | 05700~05704, 05784~                     | 129   |
| カバー   | (2)                          | COVER (2)                      |                                         | 131   |
| カバー   |                              | COVER (3)                      | ·                                       | 133   |
|       | ロック                          | -DOOR LOCK                     |                                         | 135   |

| 名称                     | Name                             | 適用号機       | Ţ   |
|------------------------|----------------------------------|------------|-----|
|                        | TV W III C                       | SERIAL NO. | PAG |
|                        |                                  |            |     |
| エンジンカバー                | ENGINE COVER                     |            | 13  |
| アンダーカバー                | UNDER COVER                      |            | 13  |
| カーヒータ <sdx></sdx>      | CAR HEATER <sdx></sdx>           |            | 14  |
| カーヒータ配管 <sdx></sdx>    | CAR HEATER PIPINGS <sdx></sdx>   |            | 14  |
| トラック                   | TRACK                            |            |     |
| トラックフレーム(スタンダードトラック)   | TRACK FRAME (STD. TRACK)         |            | 14  |
| トラックフレーム(LCトラック)       | TRACK FRAME (LC TRACK)           |            | 14  |
| 走行 <b>装置</b>           | TRAVEL DEVICE                    |            | 14  |
| フロントアイドラ               | FRONT IDLER                      |            | 15  |
| アジャスタ                  | ADJUSTER                         |            | 15  |
| 上ローラ                   | UPPER ROLLER                     |            | 15  |
| 下ローラ(スタンダードトラック)       | LOWER ROLLER (STD. TRACK)        |            | 15  |
| 下ローラ(LCトラック)           | LOWER ROLLER (LC TRACK)          |            | 15  |
| トラックリンク 600G(スタンダードトラッ | ク) TRACK-LINK 600G (STD. TRACK)  |            | 16  |
| トラックリンク 600G(LCトラック)   | TRACK-LINK 600G (LC TRACK)       | ·····      | 16  |
| センタージョイント              | CENTER JOINT                     |            | 16  |
| 走行配管(スタンダードトラック)       | TRAVEL PIPINGS (STD. TRACK)      |            | 16  |
| 走行配管(LCトラック)           | TRAVEL PIPINGS (LC TRACK)        |            | 16  |
|                        |                                  |            |     |
| フロントアタッチメント            | FRONT ATTACHMENT                 |            |     |
| ブーム                    | BOOM                             |            | 17  |
| スタンダードアーム 2.96M        | STD. ARM 2.96M                   |            | 17  |
| パケット 0. 9              | BUCKET 0.9                       |            | 17  |
| フロント配管                 | FRONT PIPINGS                    |            | 17  |
| 給脂配管                   | LUBRICATE PIPINGS                |            | 17  |
| 工具及び予備品                | TOOLS AND SPARE P                | ARTS       |     |
| 工具                     | TOOLS                            |            | 18  |
|                        | SPARE PARTS                      |            | 18  |
|                        |                                  |            |     |
| オプショナルパーツ              | OPTIONAL PARTS                   |            |     |
| ラジエータ(ウェービー フィン)       | RADIATOR (WAVY FIN)              | *          | 18  |
| 操作レバー(1)<4本レバー式>       | CONTROL LEVER (1) <4-LEVER TYPE> |            | 18  |

| 名        | 称                                           | Name                                                                           | 適用号機                                    | 頁    |
|----------|---------------------------------------------|--------------------------------------------------------------------------------|-----------------------------------------|------|
|          |                                             |                                                                                | SERIAL NO.                              | PAGE |
| コントロ     | ールボックス (右) <4本レバー式>                         | CONTROL BOX (R) <4-LEVER TYPE>                                                 |                                         | 193  |
|          | ループく4本レバー式>                                 | CAB GROUP <4-LEVER TYPE>                                                       |                                         | 195  |
|          | ルーノへも本レバー式ン<br>4本レバー式>                      | SEAT <4-LEVER TYPE>                                                            |                                         | 197  |
|          | 4本レハースン<br>ルフィルタ                            | FUEL DOUBLE FILTER                                                             |                                         | 197  |
| ウィンド     |                                             | WINDOW GUARD                                                                   |                                         | 201  |
| センター     |                                             | CENTER COVER                                                                   |                                         | 201  |
|          | リンク 800G(スタンダードトラック)                        |                                                                                |                                         | 205  |
|          | リンク 800G (A/ シェートトノック)<br>リンク 800G (LCトラック) | TRACK-LINK 800G (LC TRACK)                                                     | · · · · · · · · · · · · · · · · · · ·   | 207  |
|          | リンク 900A(スタンダードトラック)                        |                                                                                |                                         | 209  |
|          | リンク 800A(ハバング・ドトラック)                        |                                                                                |                                         | 211  |
|          | -4 3. 61M                                   | LONG ARM 3.61M                                                                 | *************************************** | 213  |
|          | 7-4 2. 3 M                                  | SHORT ARM 2.3M                                                                 | -                                       | 215  |
|          | ショートアーム 1. 9M                               | SUPER SHORT ARM 1.9M                                                           |                                         | 217  |
| バケット     |                                             | BUCKET 0.7                                                                     |                                         | 219  |
| <br>バケット |                                             | BUCKET 1.0                                                                     |                                         | 221  |
| バケット     |                                             | BUCKET 1.1                                                                     | *************************************** | 223  |
| <br>バケット |                                             | BUCKET 1.2                                                                     |                                         | 225  |
|          | ケット 0. 8                                    | ROCK BUCKET 0.8                                                                |                                         | 227  |
| リッパバ     | ケット 0. 7                                    | RIPPER BUCKET 0.7                                                              |                                         | 229  |
| 1本爪り     | » ) <sup>8</sup>                            | ONE-POINT RIPPER                                                               |                                         | 231  |
| ホースラ     | <br>プチャーバルブ配管(ブーム)                          | HOSE RUPTURE VALVE PIPINGS (BD)                                                |                                         | 233  |
| <br>ホースラ | プチャーバルブ配管(アーム)                              | HOSE RUPTURE VALVE PIPINGS (AR                                                 | M) 05001~05665                          | 235  |
|          | プチャーバルブ配管(アーム)                              | HOSE RUPTURE VALVE PIPINGS (AR                                                 | M) 05666~                               | 237  |
| <br>予備ペダ | 'il                                         | SPARE PEDAL                                                                    |                                         | 239  |
| <br>予備ペダ | ル用パイロット配管                                   | PILOT PIPINGS FOR SPARE PEDAL                                                  | *************************************** | 241  |
| ブレーカ     | , クラッシャ用配管(1)                               | PIPINGS (1) FOR BREAKER, CRUSH                                                 |                                         | 243  |
| ブレーカ     | <b>,</b> クラッシャ用配管( <b>2</b> )               | PIPINGS (2) FOR BREAKER, CRUSH                                                 | ER                                      | 245  |
| ブレーカ     | <b>,</b> クラッシャ用配管(3)                        | PIPINGS (3) FOR BREAKER, CRUSH                                                 | ER                                      | 247  |
|          | <b><npkブレーカ></npkブレーカ></b>                  | <npk breaker=""></npk>                                                         |                                         |      |
| ブレーカ     | <b>,</b> クラッシャ用配管( <b>3</b> )               | PIPINGS (3) FOR BREAKER, CRUSH                                                 | ER                                      | 249  |
|          | <np kブレーカ&クラッシャ=""></np>                    | <npk breaker<="" td=""><td></td><td></td></npk>                                |                                         |      |
| ブレーカ     | <b>,</b> クラッシャ用配管(3)                        | PIPINGS (3) FOR BREAKER, CRUSH                                                 | ER                                      | 251  |
|          | <オカダ/古河ブレーカ>                                | <okada furu<="" td=""><td></td><td></td></okada>                               |                                         |      |
| ブレーカ     |                                             | PIPINGS (3) FOR BREAKER, CRUSH                                                 |                                         | 253  |
|          | <オカダ/古河ブレーカ&クラッシャ>                          | <okada furukam<="" td=""><td>A BREAKER &amp; CRUSHER&gt;</td><td></td></okada> | A BREAKER & CRUSHER>                    |      |
| 合流配管     | ······································      | CONFLUENT PIPINGS (1)                                                          | *************************************** | 255  |

| 名  | 称                               | Name                                                                     | 適用号機                                  | 頁    |
|----|---------------------------------|--------------------------------------------------------------------------|---------------------------------------|------|
|    |                                 |                                                                          | SERIAL NO.                            | PAGE |
| 合  | 流配管(2)                          | CONFLUENT PIPINGS (2)                                                    | · · · · · · · · · · · · · · · · · · · | 257  |
| ネー | ムプレート                           | NAME-PLATE                                                               |                                       |      |
| ネ  | ームプレート(日本語)                     | NAME-PLATE (JAPANESE)                                                    |                                       | 259  |
| ネ  | ームプレート (英語) <b><sdx></sdx></b>  | NAME-PLATE (ENGLISH) <sdx< td=""><td><b>&gt;</b></td><td>261</td></sdx<> | <b>&gt;</b>                           | 261  |
|    | ームプレート (英語) <b><d x=""></d></b> | NAME-PLATE (ENGLISH) <dx></dx>                                           |                                       | 263  |
| 索  | <b>₹</b>                        | PARTS INDEX                                                              |                                       | 265  |