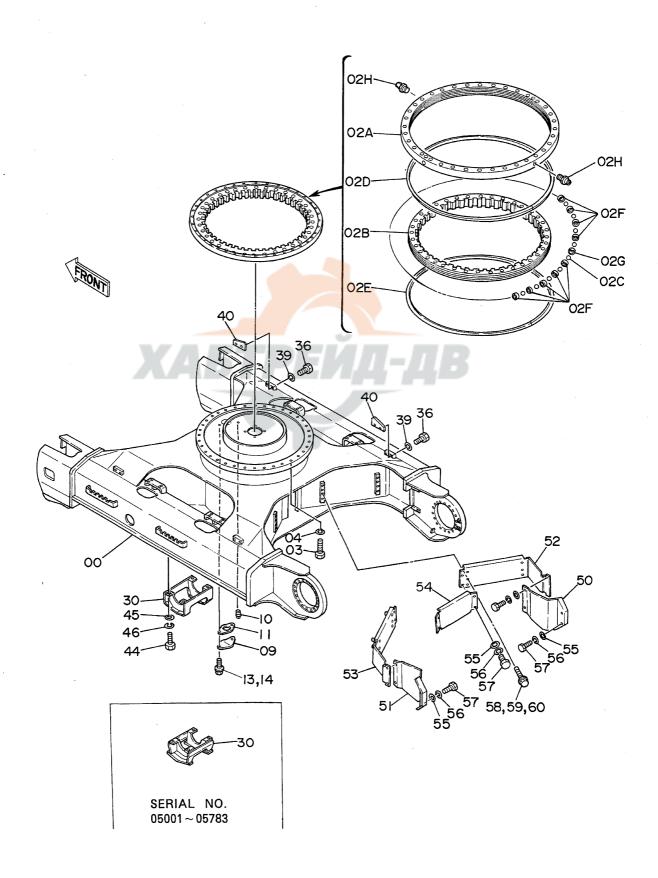

# 目 次 CONTENTS

名 称 Name 適用号機 頁 SERIAL NO. PAGE 上部旋回体 SUPERSTRUCTURE FRAME 001 フレーム **ENGINE** 003 エンジン ラジエータ RADIATOR 005 エアクリーナ AIR CLEANER 007 マフラー MUFFLER 009 バイパスフィルタ (エンジンオイル) BYPASS FILTER (ENGINE OIL) 011 FUEL TANK 013 燃料タンク ポンプ装置 PUMP DEVICE 015 017 旋回装置 SWING DEVICE オイルタンク OIL TANK 019 オイルクーラ配管(1) OIL COOLER PIPINGS (1) 05001~05078, 05089~05108 021 オイルクーラ配管(1) OIL COOLER PIPINGS (1) 05079~05088, 05109~ 023 オイルクーラ配管(2) DIL COOLER PIPINGS (2) 025 オイルクーラ配管(3) OIL COOLER PIPINGS (3) 027 本体配管(1) MAIN PIPINGS (1) 05001~05699, 05705~05783 029 031 本体配管(1) MAIN PIPINGS (1) 05700~05704, 05784~ 本体配管(2) MAIN PIPINGS (2) 05001~05699, 05705~05783 033 MAIN PIPINGS (2) 05700~05704, 05784~ 035 本体配管(2) MAIN PIPINGS (3) 037 本体配管(3) エンジンコントロールレバー(1) ENGINE CONTROL LEVER (1) 05001~05128 039 エンジンコントロールレバー(1) ENGINE CONTROL LEVER (1) 05129~05642 041 エンジンコントロールレバー(1) ENGINE CONTROL LEVER (1) 05643~ 043 エンジンコントロールレバー(2)<SDX> ENGINE CONTROL LEVER (2) <SDX> 045 エンジンコントロールレバー(2)<DX> ENGINE CONTROL LEVER (2) <DX> 047 操作レバー(1) CONTROL LEVER (1) 049 操作レバー(2) < SDX> CONTROL LEVER (2) <SDX> 051 操作レバー(2) < D X > CONTROL LEVER (2) <DX> 053 パイロット配管(1-1) < SDX> PILOT PIPINGS (1-1) (SDX> 055 パイロット配管(1-1) <DX> PILOT PIPINGS (1-1) <DX> 057 パイロット配管(1 - 2) PILOT PIPINGS (1-2) 059 パイロット配管(2) <SDX> PILOT PIPINGS (2) (SDX> 061 パイロット配管(2) <DX> PILOT PIPINGS (2) <DX> 063