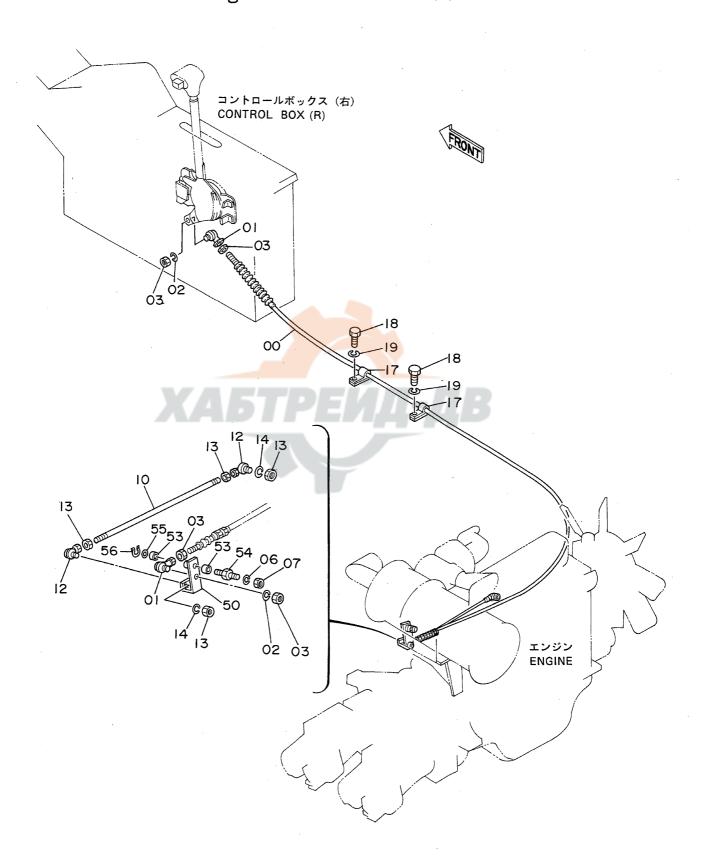

| 名     | 称                            | N a m e                        | 適用号機                                    | 頁     |
|-------|------------------------------|--------------------------------|-----------------------------------------|-------|
|       |                              |                                | SERIAL NO.                              | PAGE  |
|       | ,                            |                                |                                         |       |
| パイロ   | ット配管(3-1)                    | PILOT PIPINGS (3-1)            |                                         | 065   |
| パイロ   | ット配管(3 - 2)                  | PILOT PIPINGS (3-2)            |                                         | 067   |
| パイロ   | ット配管(3 – 3)                  | PILOT PIPINGS (3-3)            |                                         | 069   |
|       | ット配管(4)                      | PILOT PIPINGS (4)              |                                         | 071   |
| パイロ   | ット配管 (5)                     | PILOT PIPINGS (5)              |                                         | 073   |
| コント   | ロールボックス(右) <sdx></sdx>       | CONTROL BOX (R) <sdx></sdx>    |                                         | 075   |
| コント   | ロールボックス (右) <b><dx></dx></b> | CONTROL BOX (R) <dx></dx>      |                                         | 077   |
|       | ロールボックス(左)                   | CONTROL BOX (L)                |                                         | 079   |
|       | パネル <sdx></sdx>              | GAUGE PANEL <sdx></sdx>        |                                         | 081   |
| ゲージ   | パネル <d x=""></d>             | GAUGE PANEL <dx></dx>          |                                         | 083   |
| 電気部   | 品(1) <sdx></sdx>             | ELECTRIC PARTS (1) <sdx></sdx> |                                         | 085   |
| 電気部   | 品(1) <d x=""></d>            | ELECTRIC PARTS (1) <dx></dx>   |                                         | 087   |
| 電気部   | 品(2) <sdx></sdx>             | ELECTRIC PARTS (2) <sdx></sdx> |                                         | 089   |
| 電気部   | 品(2) <d x=""></d>            | ELECTRIC PARTS (2) <dx></dx>   |                                         | 091   |
| 電気部   | 品(3)                         | ELECTRIC PARTS (3)             |                                         | 093   |
| 電気部   | 品(4) <sdx></sdx>             | ELECTRIC PARTS (4) (SDX)       |                                         | 095   |
| 電気部   | 品(4) <d x=""></d>            | ELECTRIC PARTS (4) <dx></dx>   |                                         | 097   |
| 電気部   | 品(5) <sdx></sdx>             | ELECTRIC PARTS (5) <sdx></sdx> |                                         | 099   |
| 電気部   | 品(5) <d x=""></d>            | ELECTRIC PARTS (5) <dx></dx>   |                                         | 101   |
| キャブ   | グループ <sdx></sdx>             | CAB GROUP <sdx></sdx>          |                                         | 103   |
| キャブ   | グループ <d x=""></d>            | CAB GROUP <dx></dx>            |                                         | 105   |
| • * * | ブ(1) <sdx></sdx>             | •CAB (1) <sdx></sdx>           |                                         | 107   |
| • + + | ブ(1) <dx></dx>               | ·CAB (1) <dx></dx>             |                                         | 109   |
| ・キャ   | ブ(2)                         | •CAB (2)                       |                                         | 111   |
| • * * | ブ(3) <sdx></sdx>             | -CAB (3) <sdx></sdx>           |                                         | 113   |
| • + + | ブ(3) <dx></dx>               | •CAB (3) <dx></dx>             |                                         | 115   |
| • ++  | ブ(4)                         | ·CÁB (4)                       |                                         | 117   |
| • 4 + | ブ(5) <sdx></sdx>             | ·CAB (5) <sdx></sdx>           | *************************************** | . 119 |
| • + + | ブ(5) <dx></dx>               | ·CAB (5) <dx></dx>             |                                         | 121   |
| • + + | ブ(6)                         | -CAB (6)                       |                                         | 123   |
| シート   |                              | SEAT                           |                                         | 125   |
| カバー   | (1)                          | COVER (1)                      | 05001~05699, 05705~05783                | 127   |
| カバー   | (1)                          | COVER (1)                      | 05700~05704, 05784~                     | 129   |
| カバー   | (2)                          | COVER (2)                      |                                         | 131   |
| カバー   |                              | COVER (3)                      | ·                                       | 133   |
|       | ロック                          | -DOOR LOCK                     |                                         | 135   |