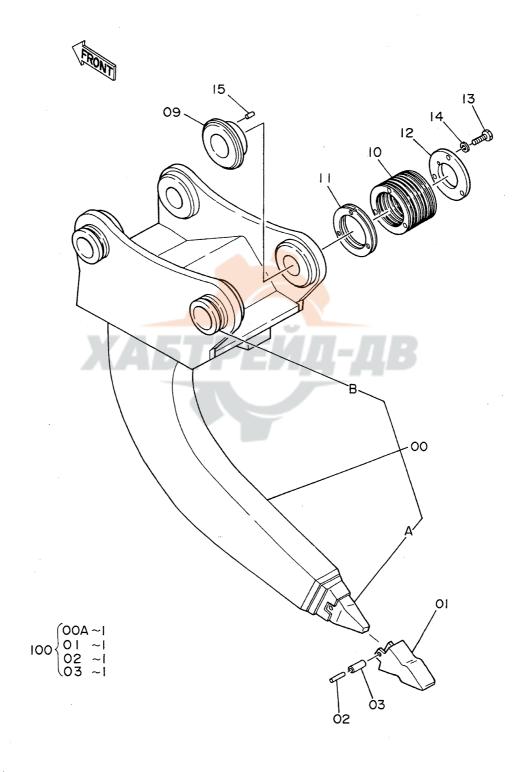

| 名        | 称                                           | Name                                                                           | 適用号機                                    | 頁    |
|----------|---------------------------------------------|--------------------------------------------------------------------------------|-----------------------------------------|------|
|          |                                             |                                                                                | SERIAL NO.                              | PAGE |
| コントロ     | ールボックス (右) <4本レバー式>                         | CONTROL BOX (R) <4-LEVER TYPE>                                                 |                                         | 193  |
|          | ループく4本レバー式>                                 | CAB GROUP <4-LEVER TYPE>                                                       |                                         | 195  |
|          | ルーノへも本レバー式ン<br>4本レバー式>                      | SEAT <4-LEVER TYPE>                                                            |                                         | 197  |
|          | 4本レハースン<br>ルフィルタ                            | FUEL DOUBLE FILTER                                                             |                                         | 197  |
| ウィンド     |                                             | WINDOW GUARD                                                                   |                                         | 201  |
| センター     |                                             | CENTER COVER                                                                   |                                         | 201  |
|          | リンク 800G(スタンダードトラック)                        |                                                                                |                                         | 205  |
|          | リンク 800G (A/ シェートトノック)<br>リンク 800G (LCトラック) | TRACK-LINK 800G (LC TRACK)                                                     | · · · · · · · · · · · · · · · · · · ·   | 207  |
|          | リンク 900A(スタンダードトラック)                        |                                                                                |                                         | 209  |
|          | リンク 800A(ハバング・ドトラック)                        |                                                                                |                                         | 211  |
|          | -4 3. 61M                                   | LONG ARM 3.61M                                                                 | *************************************** | 213  |
|          | 7-4 2. 3 M                                  | SHORT ARM 2.3M                                                                 | -                                       | 215  |
|          | ショートアーム 1. 9M                               | SUPER SHORT ARM 1.9M                                                           |                                         | 217  |
| バケット     |                                             | BUCKET 0.7                                                                     |                                         | 219  |
| <br>バケット |                                             | BUCKET 1.0                                                                     |                                         | 221  |
| バケット     |                                             | BUCKET 1.1                                                                     | *************************************** | 223  |
| <br>バケット |                                             | BUCKET 1.2                                                                     |                                         | 225  |
|          | ケット 0. 8                                    | ROCK BUCKET 0.8                                                                |                                         | 227  |
| リッパバ     | ケット 0. 7                                    | RIPPER BUCKET 0.7                                                              |                                         | 229  |
| 1本爪り     | » ) <sup>8</sup>                            | ONE-POINT RIPPER                                                               |                                         | 231  |
| ホースラ     | <br>プチャーバルブ配管(ブーム)                          | HOSE RUPTURE VALVE PIPINGS (BD)                                                |                                         | 233  |
| <br>ホースラ | プチャーバルブ配管(アーム)                              | HOSE RUPTURE VALVE PIPINGS (AR                                                 | M) 05001~05665                          | 235  |
|          | プチャーバルブ配管(アーム)                              | HOSE RUPTURE VALVE PIPINGS (AR                                                 | M) 05666~                               | 237  |
| <br>予備ペダ | 'il                                         | SPARE PEDAL                                                                    |                                         | 239  |
| <br>予備ペダ | ル用パイロット配管                                   | PILOT PIPINGS FOR SPARE PEDAL                                                  | *************************************** | 241  |
| ブレーカ     | , クラッシャ用配管(1)                               | PIPINGS (1) FOR BREAKER, CRUSH                                                 |                                         | 243  |
| ブレーカ     | <b>,</b> クラッシャ用配管( <b>2</b> )               | PIPINGS (2) FOR BREAKER, CRUSH                                                 | ER                                      | 245  |
| ブレーカ     | <b>,</b> クラッシャ用配管(3)                        | PIPINGS (3) FOR BREAKER, CRUSH                                                 | ER                                      | 247  |
|          | <b><npkブレーカ></npkブレーカ></b>                  | <npk breaker=""></npk>                                                         |                                         |      |
| ブレーカ     | <b>,</b> クラッシャ用配管( <b>3</b> )               | PIPINGS (3) FOR BREAKER, CRUSH                                                 | ER                                      | 249  |
|          | <np kブレーカ&クラッシャ=""></np>                    | <npk breaker<="" td=""><td></td><td></td></npk>                                |                                         |      |
| ブレーカ     | <b>,</b> クラッシャ用配管(3)                        | PIPINGS (3) FOR BREAKER, CRUSH                                                 | ER                                      | 251  |
|          | <オカダ/古河ブレーカ>                                | <okada furu<="" td=""><td></td><td></td></okada>                               |                                         |      |
| ブレーカ     |                                             | PIPINGS (3) FOR BREAKER, CRUSH                                                 |                                         | 253  |
|          | <オカダ/古河ブレーカ&クラッシャ>                          | <okada furukam<="" td=""><td>A BREAKER &amp; CRUSHER&gt;</td><td></td></okada> | A BREAKER & CRUSHER>                    |      |
| 合流配管     | ······································      | CONFLUENT PIPINGS (1)                                                          | *************************************** | 255  |