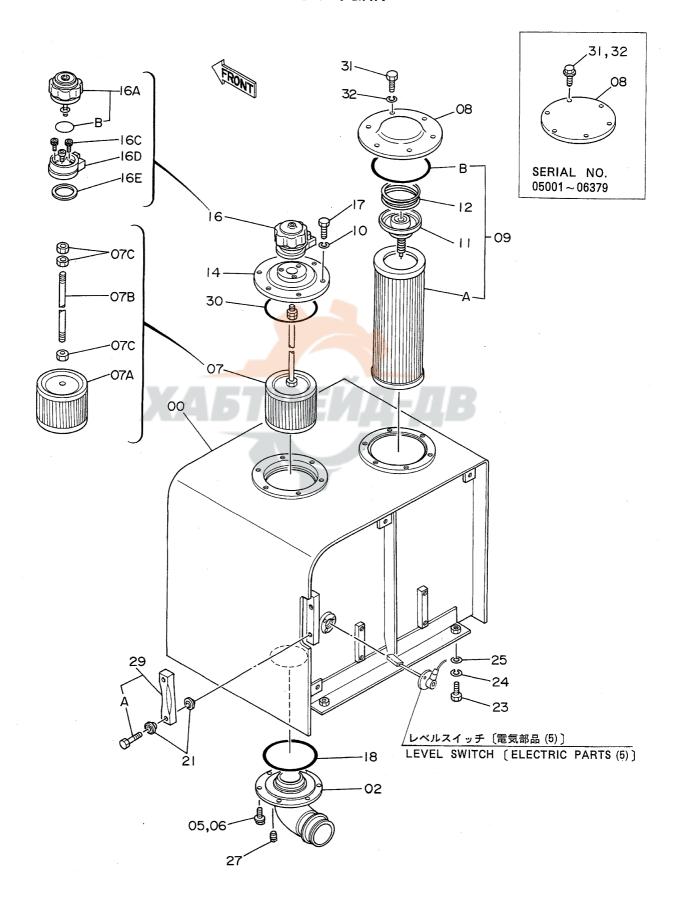

# 目 次 CONTENTS

名 称 Name 適用号機 頁 SERIAL NO. PAGE 上部旋回体 SUPERSTRUCTURE FRAME 001 フレーム **ENGINE** 003 エンジン ラジエータ RADIATOR 005 エアクリーナ AIR CLEANER 007 マフラー MUFFLER 009 バイパスフィルタ (エンジンオイル) BYPASS FILTER (ENGINE OIL) 011 FUEL TANK 013 燃料タンク ポンプ装置 PUMP DEVICE 015 017 旋回装置 SWING DEVICE オイルタンク OIL TANK 019 オイルクーラ配管(1) OIL COOLER PIPINGS (1) 05001~05078, 05089~05108 021 オイルクーラ配管(1) OIL COOLER PIPINGS (1) 05079~05088, 05109~ 023 オイルクーラ配管(2) DIL COOLER PIPINGS (2) 025 オイルクーラ配管(3) OIL COOLER PIPINGS (3) 027 本体配管(1) MAIN PIPINGS (1) 05001~05699, 05705~05783 029 031 本体配管(1) MAIN PIPINGS (1) 05700~05704, 05784~ 本体配管(2) MAIN PIPINGS (2) 05001~05699, 05705~05783 033 MAIN PIPINGS (2) 05700~05704, 05784~ 035 本体配管(2) MAIN PIPINGS (3) 037 本体配管(3) エンジンコントロールレバー(1) ENGINE CONTROL LEVER (1) 05001~05128 039 エンジンコントロールレバー(1) ENGINE CONTROL LEVER (1) 05129~05642 041 エンジンコントロールレバー(1) ENGINE CONTROL LEVER (1) 05643~ 043 エンジンコントロールレバー(2)<SDX> ENGINE CONTROL LEVER (2) <SDX> 045 エンジンコントロールレバー(2)<DX> ENGINE CONTROL LEVER (2) <DX> 047 操作レバー(1) CONTROL LEVER (1) 049 操作レバー(2) < SDX> CONTROL LEVER (2) <SDX> 051 操作レバー(2) < D X > CONTROL LEVER (2) <DX> 053 パイロット配管(1-1) < SDX> PILOT PIPINGS (1-1) (SDX> 055 パイロット配管(1-1) <DX> PILOT PIPINGS (1-1) <DX> 057 パイロット配管(1 - 2) PILOT PIPINGS (1-2) 059 パイロット配管(2) <SDX> PILOT PIPINGS (2) (SDX> 061 パイロット配管(2) <DX> PILOT PIPINGS (2) <DX> 063