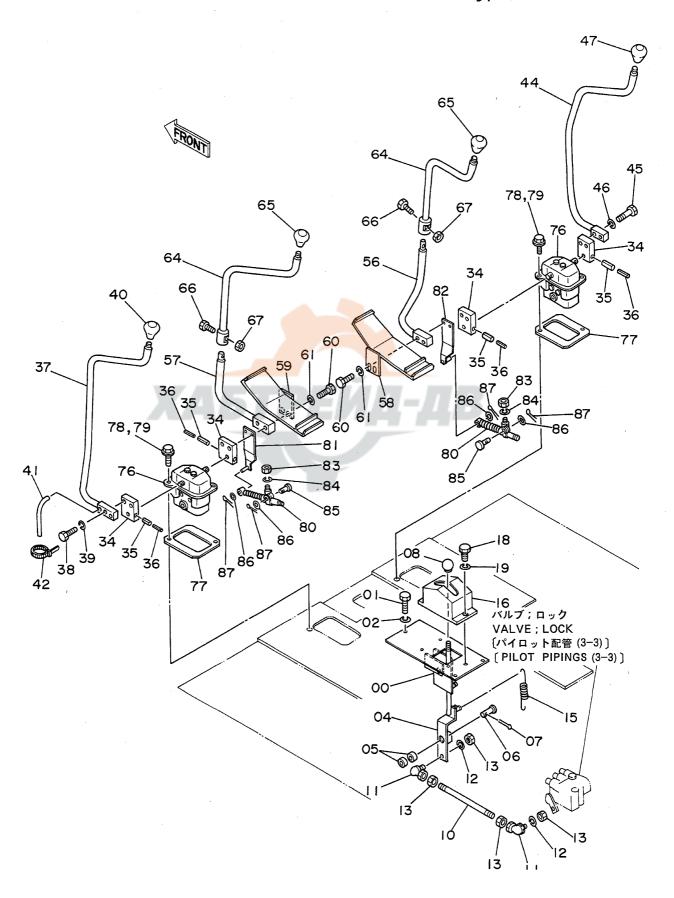

| 名        | 称                                           | Name                                                                           | 適用号機                                    | 頁    |
|----------|---------------------------------------------|--------------------------------------------------------------------------------|-----------------------------------------|------|
|          |                                             |                                                                                | SERIAL NO.                              | PAGE |
| コントロ     | ールボックス (右) <4本レバー式>                         | CONTROL BOX (R) <4-LEVER TYPE>                                                 |                                         | 193  |
|          | ループく4本レバー式>                                 | CAB GROUP <4-LEVER TYPE>                                                       |                                         | 195  |
|          | ルーノへも本レバー式ン<br>4本レバー式>                      | SEAT <4-LEVER TYPE>                                                            |                                         | 197  |
|          | 4本レハースン<br>ルフィルタ                            | FUEL DOUBLE FILTER                                                             |                                         | 197  |
| ウィンド     |                                             | WINDOW GUARD                                                                   |                                         | 201  |
| センター     |                                             | CENTER COVER                                                                   |                                         | 201  |
|          | リンク 800G(スタンダードトラック)                        |                                                                                |                                         | 205  |
|          | リンク 800G (A/ シェートトノック)<br>リンク 800G (LCトラック) | TRACK-LINK 800G (LC TRACK)                                                     | · · · · · · · · · · · · · · · · · · ·   | 207  |
|          | リンク 900A(スタンダードトラック)                        |                                                                                |                                         | 209  |
|          | リンク 800A(ハバング・ドトラック)                        |                                                                                |                                         | 211  |
|          | -4 3. 61M                                   | LONG ARM 3.61M                                                                 | *************************************** | 213  |
|          | 7-4 2. 3 M                                  | SHORT ARM 2.3M                                                                 | -                                       | 215  |
|          | ショートアーム 1. 9M                               | SUPER SHORT ARM 1.9M                                                           |                                         | 217  |
| バケット     |                                             | BUCKET 0.7                                                                     |                                         | 219  |
| <br>バケット |                                             | BUCKET 1.0                                                                     |                                         | 221  |
| バケット     |                                             | BUCKET 1.1                                                                     | *************************************** | 223  |
| <br>バケット |                                             | BUCKET 1.2                                                                     |                                         | 225  |
|          | ケット 0. 8                                    | ROCK BUCKET 0.8                                                                |                                         | 227  |
| リッパバ     | ケット 0. 7                                    | RIPPER BUCKET 0.7                                                              |                                         | 229  |
| 1本爪り     | » ) <sup>8</sup>                            | ONE-POINT RIPPER                                                               |                                         | 231  |
| ホースラ     | <br>プチャーバルブ配管(ブーム)                          | HOSE RUPTURE VALVE PIPINGS (BD)                                                |                                         | 233  |
| <br>ホースラ | プチャーバルブ配管(アーム)                              | HOSE RUPTURE VALVE PIPINGS (AR                                                 | M) 05001~05665                          | 235  |
|          | プチャーバルブ配管(アーム)                              | HOSE RUPTURE VALVE PIPINGS (AR                                                 | M) 05666~                               | 237  |
| <br>予備ペダ | 'il                                         | SPARE PEDAL                                                                    |                                         | 239  |
| <br>予備ペダ | ル用パイロット配管                                   | PILOT PIPINGS FOR SPARE PEDAL                                                  | *************************************** | 241  |
| ブレーカ     | , クラッシャ用配管(1)                               | PIPINGS (1) FOR BREAKER, CRUSH                                                 |                                         | 243  |
| ブレーカ     | <b>,</b> クラッシャ用配管( <b>2</b> )               | PIPINGS (2) FOR BREAKER, CRUSH                                                 | ER                                      | 245  |
| ブレーカ     | <b>,</b> クラッシャ用配管(3)                        | PIPINGS (3) FOR BREAKER, CRUSH                                                 | ER                                      | 247  |
|          | <b><npkブレーカ></npkブレーカ></b>                  | <npk breaker=""></npk>                                                         |                                         |      |
| ブレーカ     | <b>,</b> クラッシャ用配管( <b>3</b> )               | PIPINGS (3) FOR BREAKER, CRUSH                                                 | ER                                      | 249  |
|          | <np kブレーカ&クラッシャ=""></np>                    | <npk breaker<="" td=""><td></td><td></td></npk>                                |                                         |      |
| ブレーカ     | <b>,</b> クラッシャ用配管(3)                        | PIPINGS (3) FOR BREAKER, CRUSH                                                 | ER                                      | 251  |
|          | <オカダ/古河ブレーカ>                                | <okada furu<="" td=""><td></td><td></td></okada>                               |                                         |      |
| ブレーカ     |                                             | PIPINGS (3) FOR BREAKER, CRUSH                                                 |                                         | 253  |
|          | <オカダ/古河ブレーカ&クラッシャ>                          | <okada furukam<="" td=""><td>A BREAKER &amp; CRUSHER&gt;</td><td></td></okada> | A BREAKER & CRUSHER>                    |      |
| 合流配管     | ······································      | CONFLUENT PIPINGS (1)                                                          | *************************************** | 255  |