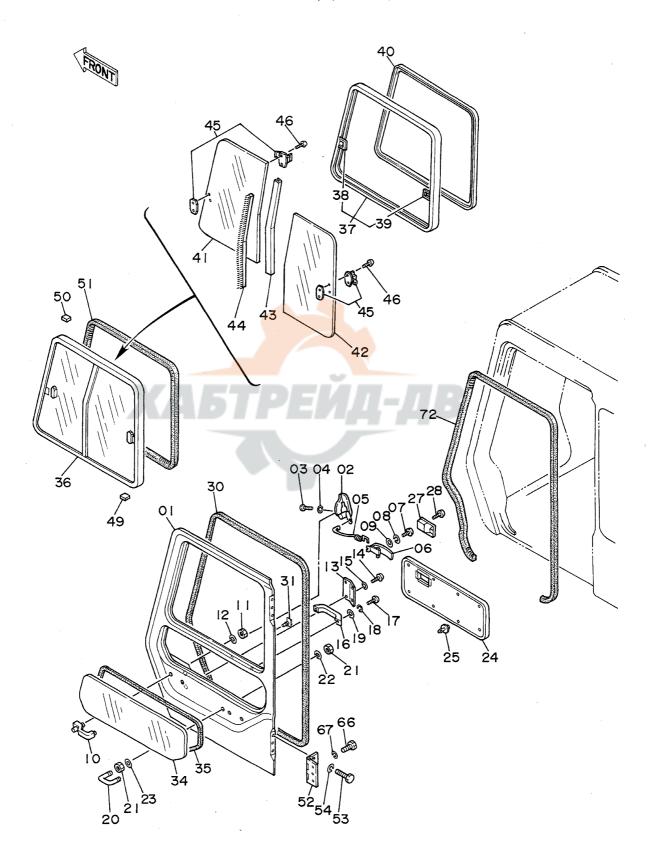

キャブ (2) Cab (2)

05001~

|             |          |                         |                |      |          | 00001/     |          |                         |      |
|-------------|----------|-------------------------|----------------|------|----------|------------|----------|-------------------------|------|
| 符号          | 部品番号     | 部品名                     | PART NAME      | 数量   | サービス     | 適用号機       | 互換性      | 代替部<br>REPLACEA<br>PART | 3 Ha |
| ITEM        | PART NO. | PART NAME               | CODE           | Q'TY | 3.C      | SERIAL NO. | 性<br>ICA | 部品番号<br>PART NO.        |      |
| 02          | 4204543  | フレーム                    | FRAME          | 1    |          |            |          | `                       |      |
| 03          | 4204544  | •0"97;L                 | ·LOCK;L        | 1    | W        |            |          |                         |      |
| 03A         | 4204546  | ・・スフ°リンク"               | SPRING         | 1    |          |            |          |                         |      |
| 03B         | 4204547  | ••t°5                   | ··PIN          | 1    |          |            |          |                         |      |
| <b>03</b> C | 4204548  | ・・レハ"-                  | ••LEVER        | 1    |          |            |          |                         |      |
| 04          | 4204545  | ・ロツク;R                  | ·LOCK;R        | 1    | W        |            |          |                         |      |
| 04A         | 4204546  | スプ°リング"                 | ··SPRING       | 1    |          |            |          |                         | :    |
| 04B         | 4204547  | ••t°>                   | ··PIN          | 1    |          |            |          |                         |      |
| 04C         | 4204548  | ・・ <b>い</b> /)"ー        | ·· LEVER       | 1    |          |            |          |                         |      |
| 08          | 4204549  | 5Ŋ"−;Z                  | RUBBER; Z      | 1    | <u> </u> |            | <u> </u> |                         |      |
| 09          | 4204550  | カ"ラス                    | GLASS          | 1    |          |            |          |                         | 1    |
| 10          | 4204551  | ラハ"-                    | RUBBER         | 2    |          |            |          |                         |      |
| 11          | M470616  | スクリュ                    | SCREW          | 2    |          |            | İ        |                         |      |
| 12          | 4204552  | ストሣ <b>ハ°</b>           | STOPPER        | 2    |          |            |          |                         |      |
| 13          | J850614  | געי <i>ס</i> ג          | SCREW          | 4    |          |            |          |                         |      |
| 14          | J251006  | ワツラヤ;スプリング              | WASHER; SPRING | 4    |          |            |          |                         |      |
| 15          | 4204553  | フレーム                    | FRAME          | 1    | III      | 15         |          |                         |      |
| 16          | 4204554  | -077;L                  | ·LOCK;L        | 1    | W        |            |          |                         |      |
| 16A         | 494918   | ・・スフ°リング <sup>™</sup>   | SPRING         | 1    |          |            |          |                         |      |
| 16B         | 4204556  | ••t°5                   | ··PIN          | 1    |          |            |          |                         |      |
| 16C         | 4204548  | ··V/)"-                 | ••LEVER        | 1    |          |            |          |                         |      |
| 17          | 4204555  | •077;R                  | ·LOCK;R        | 1    | W        |            |          |                         |      |
| 17A         | 494918   | ・・スプ・リング                | ·· SPRING      | 1    |          |            |          |                         |      |
| 17B         | 4204556  | ••t°5                   | ··PIN          | 1    | }        |            |          |                         |      |
| 17C         | 4204548  | ・・レハ"ー                  | ••LEVER        | 1    |          |            |          |                         |      |
| 21          | 4204557  | フ <sup>™</sup> ラケツト     | BRACKET        | 2    |          |            |          |                         |      |
| 22          | J900820  | # <b>"</b> Nŀ           | BOLT           | 4    |          |            |          |                         |      |
| 23          | A590908  | ワツシヤ;スプリング              | WASHER; SPRING | 4    |          |            |          |                         |      |
| 24          | 4204558  | 0-5                     | ROLLER         | 4    |          |            |          |                         |      |
| 25          | 4204559  | 5N"-                    | RUBBER         | 1    |          |            |          |                         |      |
| 26          | 4138159  | スクリュ                    | SCREW          | 4    |          |            |          |                         |      |
| 27          | A590103  | ワツシヤ;フ°レーン              | WASHER; PLANE  | 4    |          |            |          |                         |      |
| 28          | 4204560  | 5/)"-;H                 | RUBBER;H       | 1    |          |            |          |                         |      |
| 29          | 4204561  | カ"ラス                    | GLASS          | 1    |          |            |          |                         |      |
| 30          | 4204562  | ストツハ°                   | STOPPER        | 2    |          |            |          |                         |      |
| 31          | 4204563  | ナツト                     | NUT            | 2    |          |            | I        |                         |      |
| 32          | 4204564  | ストツハ・                   | STOPPER        | 1    |          |            |          |                         |      |
| 33          | J850816  | געי2ג                   | SCREW          | 2    |          |            |          |                         |      |
| 34          | J251008  | ワツラヤ;スプリンク <sup>™</sup> | WASHER; SPRING | 2    |          |            |          |                         |      |
| 35          | J250008  | ワツシヤ;フ*レーン              | WASHER; PLANE  | 2    |          |            |          |                         |      |