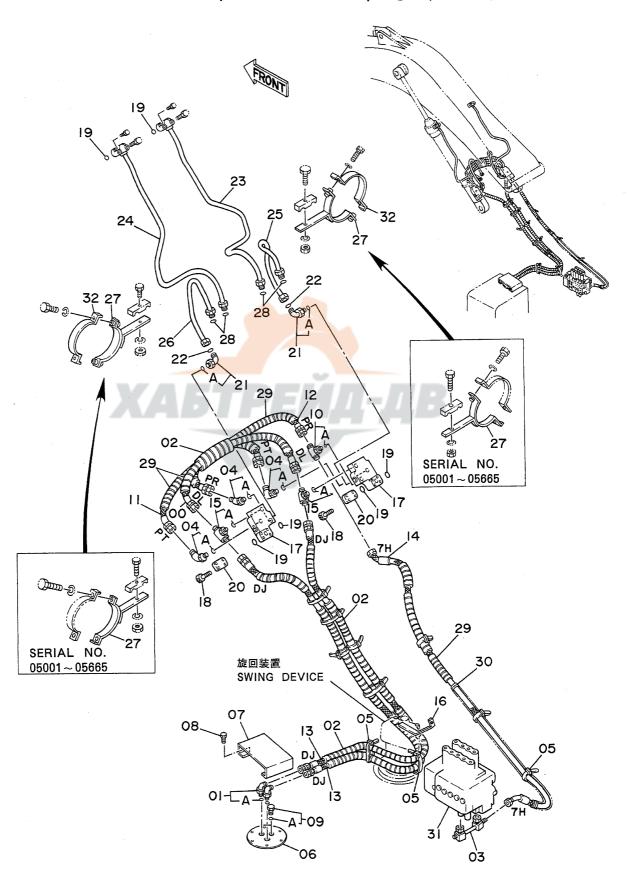

| 名     | 称                            | N a m e                        | 適用号機                                    | 頁     |
|-------|------------------------------|--------------------------------|-----------------------------------------|-------|
|       |                              |                                | SERIAL NO.                              | PAGE  |
|       | ,                            |                                |                                         |       |
| パイロ   | ット配管(3-1)                    | PILOT PIPINGS (3-1)            |                                         | 065   |
| パイロ   | ット配管(3 - 2)                  | PILOT PIPINGS (3-2)            |                                         | 067   |
| パイロ   | ット配管(3 – 3)                  | PILOT PIPINGS (3-3)            |                                         | 069   |
|       | ット配管(4)                      | PILOT PIPINGS (4)              |                                         | 071   |
| パイロ   | ット配管 (5)                     | PILOT PIPINGS (5)              |                                         | 073   |
| コント   | ロールボックス(右) <sdx></sdx>       | CONTROL BOX (R) <sdx></sdx>    |                                         | 075   |
| コント   | ロールボックス (右) <b><dx></dx></b> | CONTROL BOX (R) <dx></dx>      |                                         | 077   |
|       | ロールボックス(左)                   | CONTROL BOX (L)                |                                         | 079   |
|       | パネル <sdx></sdx>              | GAUGE PANEL <sdx></sdx>        |                                         | 081   |
| ゲージ   | パネル <d x=""></d>             | GAUGE PANEL <dx></dx>          |                                         | 083   |
| 電気部   | 品(1) <sdx></sdx>             | ELECTRIC PARTS (1) <sdx></sdx> |                                         | 085   |
| 電気部   | 品(1) <d x=""></d>            | ELECTRIC PARTS (1) <dx></dx>   |                                         | 087   |
| 電気部   | 品(2) <sdx></sdx>             | ELECTRIC PARTS (2) <sdx></sdx> |                                         | 089   |
| 電気部   | 品(2) <d x=""></d>            | ELECTRIC PARTS (2) <dx></dx>   |                                         | 091   |
| 電気部   | 品(3)                         | ELECTRIC PARTS (3)             |                                         | 093   |
| 電気部   | 品(4) <sdx></sdx>             | ELECTRIC PARTS (4) (SDX)       |                                         | 095   |
| 電気部   | 品(4) <d x=""></d>            | ELECTRIC PARTS (4) <dx></dx>   |                                         | 097   |
| 電気部   | 品(5) <sdx></sdx>             | ELECTRIC PARTS (5) <sdx></sdx> |                                         | 099   |
| 電気部   | 品(5) <d x=""></d>            | ELECTRIC PARTS (5) <dx></dx>   |                                         | 101   |
| キャブ   | グループ <sdx></sdx>             | CAB GROUP <sdx></sdx>          |                                         | 103   |
| キャブ   | グループ <d x=""></d>            | CAB GROUP <dx></dx>            |                                         | 105   |
| • * * | ブ(1) <sdx></sdx>             | •CAB (1) <sdx></sdx>           |                                         | 107   |
| • + + | ブ(1) <dx></dx>               | ·CAB (1) <dx></dx>             |                                         | 109   |
| ・キャ   | ブ(2)                         | •CAB (2)                       |                                         | 111   |
| • * * | ブ(3) <sdx></sdx>             | -CAB (3) <sdx></sdx>           |                                         | 113   |
| • + + | ブ(3) <dx></dx>               | •CAB (3) <dx></dx>             |                                         | 115   |
| • ++  | ブ(4)                         | ·CÁB (4)                       |                                         | 117   |
| • 4 + | ブ(5) <sdx></sdx>             | ·CAB (5) <sdx></sdx>           | *************************************** | . 119 |
| • + + | ブ(5) <dx></dx>               | ·CAB (5) <dx></dx>             |                                         | 121   |
| • + + | ブ(6)                         | -CAB (6)                       |                                         | 123   |
| シート   |                              | SEAT                           |                                         | 125   |
| カバー   | (1)                          | COVER (1)                      | 05001~05699, 05705~05783                | 127   |
| カバー   | (1)                          | COVER (1)                      | 05700~05704, 05784~                     | 129   |
| カバー   | (2)                          | COVER (2)                      |                                         | 131   |
| カバー   |                              | COVER (3)                      | ·                                       | 133   |
|       | ロック                          | -DOOR LOCK                     |                                         | 135   |