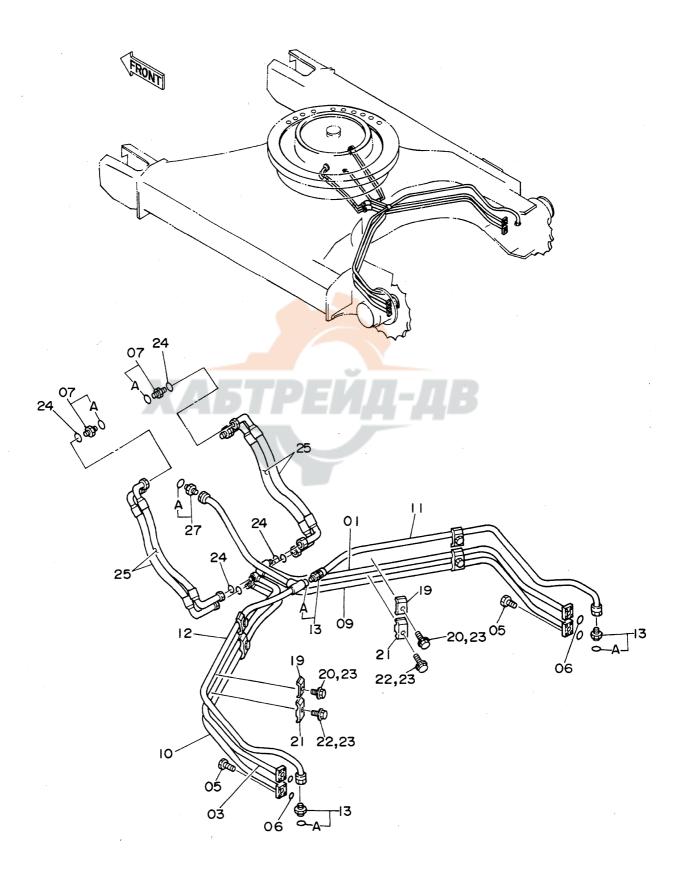

# 上部旋回体 SUPERSTRUCTURE

フレーム Frame

フレーム FRAME

| 符号   | 部品番号     | 部品名                               | or PART NAME    | 数量   | サービスコード | 適用号機       | 互換性      | 代替部<br>REPLACEA<br>PART | 3LE        |
|------|----------|-----------------------------------|-----------------|------|---------|------------|----------|-------------------------|------------|
| ITEM | PART NO. | PART NAME                         | CODE            | Q'TY | S.C     | SERIAL NO. | 性<br>ICA | 部品番号<br>PART NO.        | 数量<br>Q'TY |
| 01   | 6007828  | ウェイト;カウンタ                         | WEIGHT; COUNTER | 1    |         |            |          |                         |            |
| 02   | J833030  | <b>₽"№</b>                        | BOLT            | 4    |         |            |          |                         |            |
| 03   | 4174859  | ワツシヤ                              | WASHER          | 4    |         |            |          |                         |            |
| 04   | 4139583  | キャッフ*                             | CAP             | 2    |         |            |          |                         |            |
| 05   | J932203  | #"ከኑ                              | BOLT            | 30   |         |            | <u></u>  |                         | <u> </u>   |
| 06   | 5001871  | フレーム;メイン                          | FRAME; MAIN     | 1    |         |            |          |                         |            |
| 07   | 4176863  | カリ"ー;リア                           | COVER; REAR     | 1    |         |            |          |                         |            |
| 08   | 8033211  | ス <b>ト</b> ツハ <b>°</b>            | STOPPER         | 1    |         | -          |          |                         |            |
| 09   | J901435  | <b>#h</b>                         | BOLT            | 2    |         |            |          |                         |            |
| 10   | A590914  | ワツシヤ;スプ* リング*                     | WASHER; SPRING  | 2    |         | -          |          |                         |            |
| 11   | 4114404  | ワツシヤ                              | WASHER          | 2    |         |            |          |                         | 1          |
| 13   | 4013896  | <b>ከ</b> /ነ" –                    | COVER           | 1    |         |            | į        |                         |            |
| 14   | 4157713  | ハ*'ツキラ                            | PACKING         | 1    |         | ,          |          |                         |            |
| 15   | A590110  | קפוים                             | WASHER          | 2    |         | ~ 05450    | İ        |                         |            |
| 16   | J901020  | #h                                | BOLT            | 2    |         | ~ 05450    | I        | J021025                 | 2          |
| 16   | J021025  | <b>ሐ</b> "ዞኑ; <b>ዸ</b> ፈጸ         | BOLT; SEMS      | 2    |         | 05451~     |          |                         | 1          |
| 25   | 8036295  | t°>                               | PIN             | 1    |         |            |          |                         |            |
| 27   | J932045  | <b>ቱ</b> "ሁት                      | BOLT            | 2    |         |            |          |                         |            |
| 28   | A590920  | ワツシヤ;スフ* リング*                     | WASHER; SPRING  | 2    |         |            |          |                         |            |
| 30   | J951020  | ナット                               | NUT             | 4    |         | -          |          |                         |            |
| 31   | M222004  | <b>ቱ</b> " <b>ዞ</b> ሶ             | BOLT            | 2    |         |            | ļ        |                         |            |
| 32   | 4101281  | 54 1.2                            | SHIM 1.2        | 4    | R       |            | ĺ        |                         |            |
| 33   | 3038442  | t°o                               | PIN             | 2    |         |            |          |                         |            |
| 34   | 4201995  | フ゛ツラング;ラバー                        | BUSHING: RUBBER | 2    |         |            |          |                         |            |
| 35   | 4200176  | ブ゛ツシング゛;ラバ゛-                      | BUSHING; RUBBER | 2    |         |            |          |                         |            |
| 36   | 4201749  | ブ゛ツもング゛;ラハ゛-                      | BUSHING: RUBBER | 2    | ·       |            | ļ        | ·                       | 1          |
| 37   | 4201986  | ブ゛゚゚゚゚ヺゔゔ゚゙ゔ゚ゔ゚゛;ゔ゚゙゚゙゚゚ゔ゚゛゚゚゠    | BUSHING; RUBBER | 1    |         |            |          |                         |            |
| 38   | 4191977  | フ゛ツラング;ラバー                        | BUSHING: RUBBER | 2    |         |            |          |                         |            |
| 39   | 4191978  | ブ゛ヅシング゛;ラハ゛-                      | BUSHING; RUBBER | 1    |         |            |          |                         |            |
| 40   | 4199833  | フ*レート                             | PLATE           | 1    |         |            |          |                         |            |
| 41   | 431578   | JIV2                              | CORK            | 3    | 1       |            | 1        | †                       | 1          |
| 43   | 4144511  | 54 3.2                            | SHIM 3.2        | 1    | R       |            |          |                         |            |
| 44   | 4144512  | 54 2.3                            | SHIM 2.3        |      | R       | ·          |          |                         |            |
| 45   | 4144513  | 54 1.2                            | SHIM 1.2        | 2    | R       |            |          |                         |            |
| 48   | 4207423  | フ <sup>™</sup> ツランク <b>゙</b> ;ラバー | BUSHING; RUBBER | 1    | "       | 05174~     |          |                         |            |
|      |          |                                   | -               |      |         |            |          |                         |            |
|      |          |                                   |                 |      |         |            |          |                         |            |