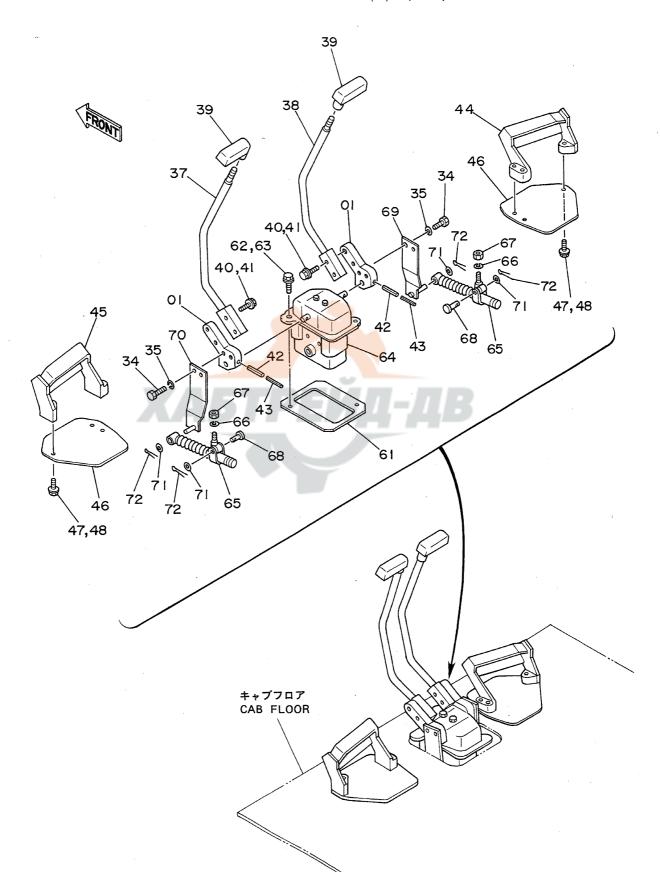

| 名        | 称                                           | Name                                                                           | 適用号機                                    | 頁    |
|----------|---------------------------------------------|--------------------------------------------------------------------------------|-----------------------------------------|------|
|          |                                             |                                                                                | SERIAL NO.                              | PAGE |
| コントロ     | ールボックス (右) <4本レバー式>                         | CONTROL BOX (R) <4-LEVER TYPE>                                                 |                                         | 193  |
|          | ループく4本レバー式>                                 | CAB GROUP <4-LEVER TYPE>                                                       |                                         | 195  |
|          | ルーノへも本レバー式ン<br>4本レバー式>                      | SEAT <4-LEVER TYPE>                                                            |                                         | 197  |
|          | 4本レハースン<br>ルフィルタ                            | FUEL DOUBLE FILTER                                                             |                                         | 197  |
| ウィンド     |                                             | WINDOW GUARD                                                                   |                                         | 201  |
| センター     |                                             | CENTER COVER                                                                   |                                         | 201  |
|          | リンク 800G(スタンダードトラック)                        |                                                                                |                                         | 205  |
|          | リンク 800G (A/ シェートトノック)<br>リンク 800G (LCトラック) | TRACK-LINK 800G (LC TRACK)                                                     | · · · · · · · · · · · · · · · · · · ·   | 207  |
|          | リンク 900A(スタンダードトラック)                        |                                                                                |                                         | 209  |
|          | リンク 800A(ハバング・ドトラック)                        |                                                                                |                                         | 211  |
|          | -4 3. 61M                                   | LONG ARM 3.61M                                                                 | *************************************** | 213  |
|          | 7-4 2. 3 M                                  | SHORT ARM 2.3M                                                                 | -                                       | 215  |
|          | ショートアーム 1. 9M                               | SUPER SHORT ARM 1.9M                                                           |                                         | 217  |
| バケット     |                                             | BUCKET 0.7                                                                     |                                         | 219  |
| <br>バケット |                                             | BUCKET 1.0                                                                     |                                         | 221  |
| バケット     |                                             | BUCKET 1.1                                                                     | *************************************** | 223  |
| <br>バケット |                                             | BUCKET 1.2                                                                     |                                         | 225  |
|          | ケット 0. 8                                    | ROCK BUCKET 0.8                                                                |                                         | 227  |
| リッパバ     | ケット 0. 7                                    | RIPPER BUCKET 0.7                                                              |                                         | 229  |
| 1本爪り     | » ) <sup>8</sup>                            | ONE-POINT RIPPER                                                               |                                         | 231  |
| ホースラ     | <br>プチャーバルブ配管(ブーム)                          | HOSE RUPTURE VALVE PIPINGS (BD)                                                |                                         | 233  |
| <br>ホースラ | プチャーバルブ配管(アーム)                              | HOSE RUPTURE VALVE PIPINGS (AR                                                 | M) 05001~05665                          | 235  |
|          | プチャーバルブ配管(アーム)                              | HOSE RUPTURE VALVE PIPINGS (AR                                                 | M) 05666~                               | 237  |
| <br>予備ペダ | 'il                                         | SPARE PEDAL                                                                    |                                         | 239  |
| <br>予備ペダ | ル用パイロット配管                                   | PILOT PIPINGS FOR SPARE PEDAL                                                  | *************************************** | 241  |
| ブレーカ     | , クラッシャ用配管(1)                               | PIPINGS (1) FOR BREAKER, CRUSH                                                 |                                         | 243  |
| ブレーカ     | <b>,</b> クラッシャ用配管( <b>2</b> )               | PIPINGS (2) FOR BREAKER, CRUSH                                                 | ER                                      | 245  |
| ブレーカ     | <b>,</b> クラッシャ用配管(3)                        | PIPINGS (3) FOR BREAKER, CRUSH                                                 | ER                                      | 247  |
|          | <b><npkブレーカ></npkブレーカ></b>                  | <npk breaker=""></npk>                                                         |                                         |      |
| ブレーカ     | <b>,</b> クラッシャ用配管( <b>3</b> )               | PIPINGS (3) FOR BREAKER, CRUSH                                                 | ER                                      | 249  |
|          | <np kブレーカ&クラッシャ=""></np>                    | <npk breaker<="" td=""><td></td><td></td></npk>                                |                                         |      |
| ブレーカ     | <b>,</b> クラッシャ用配管(3)                        | PIPINGS (3) FOR BREAKER, CRUSH                                                 | ER                                      | 251  |
|          | <オカダ/古河ブレーカ>                                | <okada furu<="" td=""><td></td><td></td></okada>                               |                                         |      |
| ブレーカ     |                                             | PIPINGS (3) FOR BREAKER, CRUSH                                                 |                                         | 253  |
|          | <オカダ/古河ブレーカ&クラッシャ>                          | <okada furukam<="" td=""><td>A BREAKER &amp; CRUSHER&gt;</td><td></td></okada> | A BREAKER & CRUSHER>                    |      |
| 合流配管     | ······································      | CONFLUENT PIPINGS (1)                                                          | *************************************** | 255  |