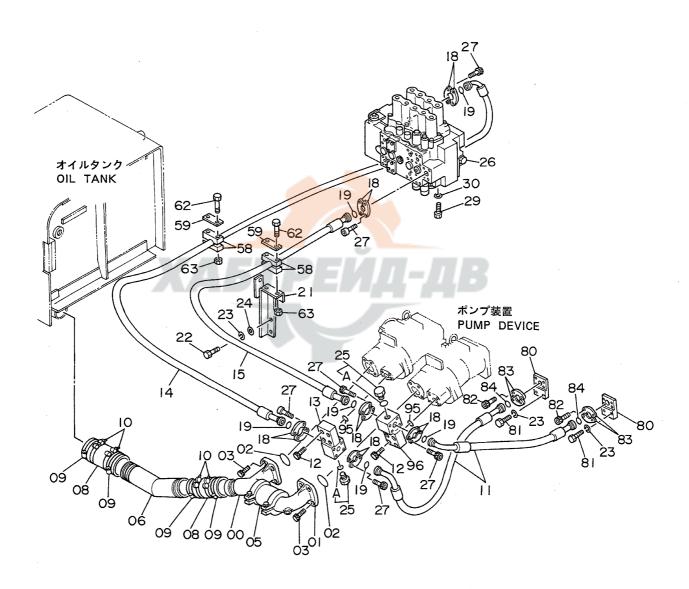

# 目 次 CONTENTS

名 称 Name 適用号機 頁 SERIAL NO. PAGE 上部旋回体 SUPERSTRUCTURE FRAME 001 フレーム **ENGINE** 003 エンジン ラジエータ RADIATOR 005 エアクリーナ AIR CLEANER 007 マフラー MUFFLER 009 バイパスフィルタ (エンジンオイル) BYPASS FILTER (ENGINE OIL) 011 FUEL TANK 013 燃料タンク ポンプ装置 PUMP DEVICE 015 017 旋回装置 SWING DEVICE オイルタンク OIL TANK 019 オイルクーラ配管(1) OIL COOLER PIPINGS (1) 05001~05078, 05089~05108 021 オイルクーラ配管(1) OIL COOLER PIPINGS (1) 05079~05088, 05109~ 023 オイルクーラ配管(2) DIL COOLER PIPINGS (2) 025 オイルクーラ配管(3) OIL COOLER PIPINGS (3) 027 本体配管(1) MAIN PIPINGS (1) 05001~05699, 05705~05783 029 031 本体配管(1) MAIN PIPINGS (1) 05700~05704, 05784~ 本体配管(2) MAIN PIPINGS (2) 05001~05699, 05705~05783 033 MAIN PIPINGS (2) 05700~05704, 05784~ 035 本体配管(2) MAIN PIPINGS (3) 037 本体配管(3) エンジンコントロールレバー(1) ENGINE CONTROL LEVER (1) 05001~05128 039 エンジンコントロールレバー(1) ENGINE CONTROL LEVER (1) 05129~05642 041 エンジンコントロールレバー(1) ENGINE CONTROL LEVER (1) 05643~ 043 エンジンコントロールレバー(2)<SDX> ENGINE CONTROL LEVER (2) <SDX> 045 エンジンコントロールレバー(2)<DX> ENGINE CONTROL LEVER (2) <DX> 047 操作レバー(1) CONTROL LEVER (1) 049 操作レバー(2) < SDX> CONTROL LEVER (2) <SDX> 051 操作レバー(2) < D X > CONTROL LEVER (2) <DX> 053 パイロット配管(1-1) < SDX> PILOT PIPINGS (1-1) (SDX> 055 パイロット配管(1-1) <DX> PILOT PIPINGS (1-1) <DX> 057 パイロット配管(1 - 2) PILOT PIPINGS (1-2) 059 パイロット配管(2) <SDX> PILOT PIPINGS (2) (SDX> 061 パイロット配管(2) <DX> PILOT PIPINGS (2) <DX> 063