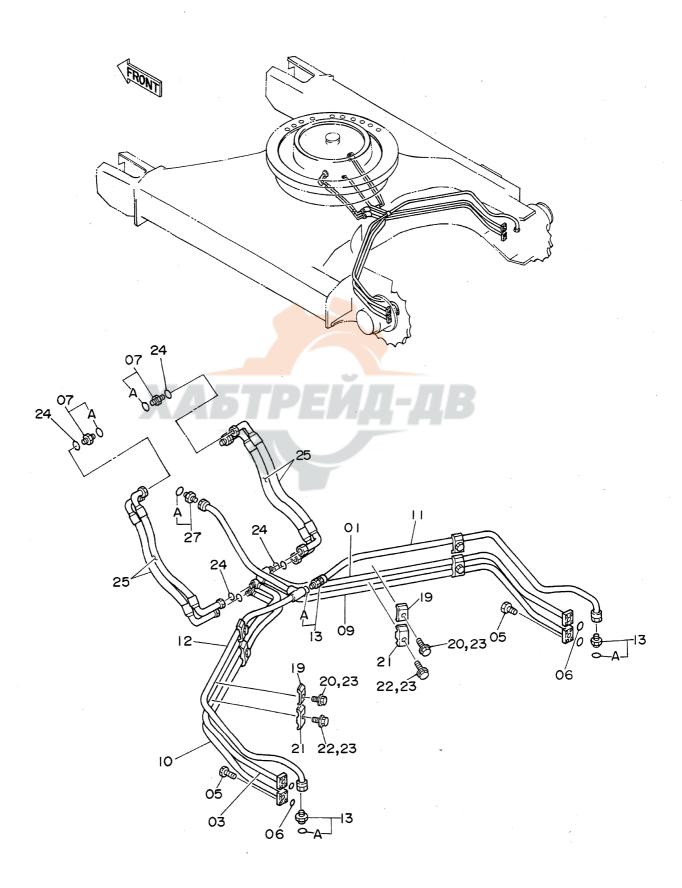

# 上部旋回体 SUPERSTRUCTURE

フレーム Frame

フレーム FRAME

| 符号   | 部品番号     | 部品名                               | or PART NAME    | 数量   | サービスコード | 適用号機       | 互換性      | 代替部<br>REPLACEA<br>PART | 3LE        |
|------|----------|-----------------------------------|-----------------|------|---------|------------|----------|-------------------------|------------|
| ITEM | PART NO. | PART NAME                         | CODE            | Q'TY | S.C     | SERIAL NO. | 性<br>ICA | 部品番号<br>PART NO.        | 数量<br>Q'TY |
| 01   | 6007828  | ウェイト;カウンタ                         | WEIGHT; COUNTER | 1    |         |            |          |                         |            |
| 02   | J833030  | <b>₽"№</b>                        | BOLT            | 4    |         |            |          |                         |            |
| 03   | 4174859  | ワツシヤ                              | WASHER          | 4    |         |            |          |                         |            |
| 04   | 4139583  | キャッフ*                             | CAP             | 2    |         |            |          |                         |            |
| 05   | J932203  | #"ከኑ                              | BOLT            | 30   |         |            | <u></u>  |                         | <u> </u>   |
| 06   | 5001871  | フレーム;メイン                          | FRAME; MAIN     | 1    |         |            |          |                         |            |
| 07   | 4176863  | カリ"ー;リア                           | COVER; REAR     | 1    |         |            |          |                         |            |
| 08   | 8033211  | ス <b>ト</b> ツハ <b>°</b>            | STOPPER         | 1    |         | -          |          |                         |            |
| 09   | J901435  | <b>#h</b>                         | BOLT            | 2    |         |            |          |                         |            |
| 10   | A590914  | ワツシヤ;スプ* リング*                     | WASHER; SPRING  | 2    |         | -          |          |                         |            |
| 11   | 4114404  | ワツシヤ                              | WASHER          | 2    |         |            |          |                         | 1          |
| 13   | 4013896  | <b>ከ</b> /ነ" –                    | COVER           | 1    |         |            | į        |                         |            |
| 14   | 4157713  | ハ*'ツキラ                            | PACKING         | 1    |         | ,          |          |                         |            |
| 15   | A590110  | קפוים                             | WASHER          | 2    |         | ~ 05450    | İ        |                         |            |
| 16   | J901020  | #h                                | BOLT            | 2    |         | ~ 05450    | I        | J021025                 | 2          |
| 16   | J021025  | <b>ሐ</b> "ዞኑ; <b>ዸ</b> ፈጸ         | BOLT; SEMS      | 2    |         | 05451~     |          |                         | 1          |
| 25   | 8036295  | t°>                               | PIN             | 1    |         |            |          |                         |            |
| 27   | J932045  | <b>ቱ</b> "ሁት                      | BOLT            | 2    |         |            |          |                         |            |
| 28   | A590920  | ワツシヤ;スフ* リング*                     | WASHER; SPRING  | 2    |         |            |          |                         |            |
| 30   | J951020  | ナット                               | NUT             | 4    |         | -          |          |                         |            |
| 31   | M222004  | <b>ቱ</b> " <b>ዞ</b> ሶ             | BOLT            | 2    |         |            | ļ        |                         |            |
| 32   | 4101281  | 54 1.2                            | SHIM 1.2        | 4    | R       |            | ĺ        |                         |            |
| 33   | 3038442  | t°o                               | PIN             | 2    |         |            |          |                         |            |
| 34   | 4201995  | フ゛ツラング;ラバー                        | BUSHING: RUBBER | 2    |         |            |          |                         |            |
| 35   | 4200176  | ブ゛ツシング゛;ラバ゛-                      | BUSHING; RUBBER | 2    |         |            |          |                         |            |
| 36   | 4201749  | ブ゛ツもング゛;ラハ゛-                      | BUSHING: RUBBER | 2    | ·       |            | ļ        | ·                       | 1          |
| 37   | 4201986  | ブ゛゚゚゚゚ヺゔゔ゚゙ゔ゚ゔ゚゛;ゔ゚゙゚゙゚゚ゔ゚゛゚゚゠    | BUSHING; RUBBER | 1    |         |            |          |                         |            |
| 38   | 4191977  | フ゛ツラング;ラバー                        | BUSHING: RUBBER | 2    |         |            |          |                         |            |
| 39   | 4191978  | ブ゛ヅシング゛;ラハ゛-                      | BUSHING; RUBBER | 1    |         |            |          |                         |            |
| 40   | 4199833  | フ*レート                             | PLATE           | 1    |         |            |          |                         |            |
| 41   | 431578   | JIV2                              | CORK            | 3    | 1       |            | 1        | †                       | 1          |
| 43   | 4144511  | 54 3.2                            | SHIM 3.2        | 1    | R       |            |          |                         |            |
| 44   | 4144512  | 54 2.3                            | SHIM 2.3        |      | R       | ·          |          |                         |            |
| 45   | 4144513  | 54 1.2                            | SHIM 1.2        | 2    | R       |            |          |                         |            |
| 48   | 4207423  | フ <sup>™</sup> ツランク <b>゙</b> ;ラバー | BUSHING; RUBBER | 1    | "       | 05174~     |          |                         |            |
|      |          |                                   | -               |      |         |            |          |                         |            |
|      |          |                                   |                 |      |         |            |          |                         |            |