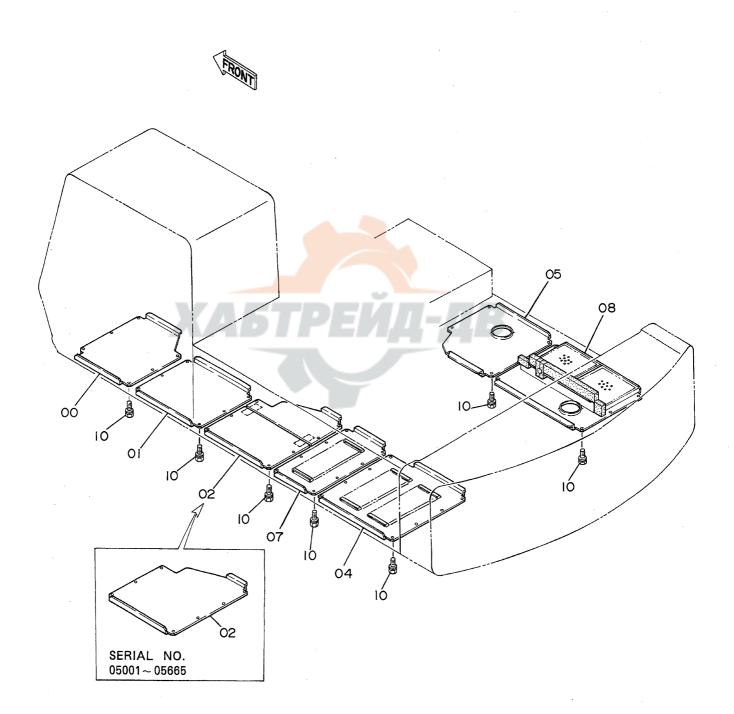

| 名称                     | Name                             | 適用号機       | Ţ   |
|------------------------|----------------------------------|------------|-----|
|                        | TV W III C                       | SERIAL NO. | PAG |
|                        |                                  |            |     |
| エンジンカバー                | ENGINE COVER                     |            | 13  |
| アンダーカバー                | UNDER COVER                      |            | 13  |
| カーヒータ <sdx></sdx>      | CAR HEATER <sdx></sdx>           |            | 14  |
| カーヒータ配管 <sdx></sdx>    | CAR HEATER PIPINGS <sdx></sdx>   |            | 14  |
| トラック                   | TRACK                            |            |     |
| トラックフレーム(スタンダードトラック)   | TRACK FRAME (STD. TRACK)         |            | 14  |
| トラックフレーム(LCトラック)       | TRACK FRAME (LC TRACK)           |            | 14  |
| 走行 <b>装置</b>           | TRAVEL DEVICE                    |            | 14  |
| フロントアイドラ               | FRONT IDLER                      |            | 15  |
| アジャスタ                  | ADJUSTER                         |            | 15  |
| 上ローラ                   | UPPER ROLLER                     |            | 15  |
| 下ローラ(スタンダードトラック)       | LOWER ROLLER (STD. TRACK)        |            | 15  |
| 下ローラ(LCトラック)           | LOWER ROLLER (LC TRACK)          |            | 15  |
| トラックリンク 600G(スタンダードトラッ | ク) TRACK-LINK 600G (STD. TRACK)  |            | 16  |
| トラックリンク 600G(LCトラック)   | TRACK-LINK 600G (LC TRACK)       | ·····      | 16  |
| センタージョイント              | CENTER JOINT                     |            | 16  |
| 走行配管(スタンダードトラック)       | TRAVEL PIPINGS (STD. TRACK)      |            | 16  |
| 走行配管(LCトラック)           | TRAVEL PIPINGS (LC TRACK)        |            | 16  |
|                        |                                  |            |     |
| フロントアタッチメント            | FRONT ATTACHMENT                 |            |     |
| ブーム                    | BOOM                             |            | 17  |
| スタンダードアーム 2.96M        | STD. ARM 2.96M                   |            | 17  |
| パケット 0. 9              | BUCKET 0.9                       |            | 17  |
| フロント配管                 | FRONT PIPINGS                    |            | 17  |
| 給脂配管                   | LUBRICATE PIPINGS                |            | 17  |
| 工具及び予備品                | TOOLS AND SPARE P                | ARTS       |     |
| 工具                     | TOOLS                            |            | 18  |
|                        | SPARE PARTS                      |            | 18  |
|                        |                                  |            |     |
| オプショナルパーツ              | OPTIONAL PARTS                   |            |     |
| ラジエータ(ウェービー フィン)       | RADIATOR (WAVY FIN)              | *          | 18  |
| 操作レバー(1)<4本レバー式>       | CONTROL LEVER (1) <4-LEVER TYPE> |            | 18  |