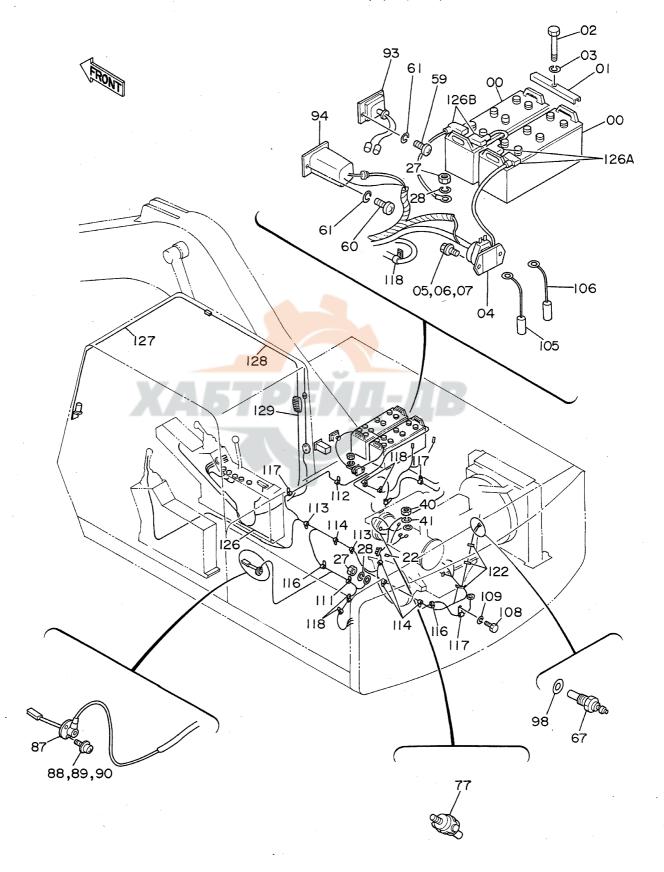

# 上部旋回体 SUPERSTRUCTURE

フレーム Frame

フレーム FRAME

| 符号   | 部品番号     | 部品名                               | or PART NAME    | 数量   | サービスコード | 適用号機       | 互換性      | 代替部<br>REPLACEA<br>PART | 3LE        |
|------|----------|-----------------------------------|-----------------|------|---------|------------|----------|-------------------------|------------|
| ITEM | PART NO. | PART NAME                         | CODE            | Q'TY | S.C     | SERIAL NO. | 性<br>ICA | 部品番号<br>PART NO.        | 数量<br>Q'TY |
| 01   | 6007828  | ウェイト;カウンタ                         | WEIGHT; COUNTER | 1    |         |            |          |                         |            |
| 02   | J833030  | <b>₽"№</b>                        | BOLT            | 4    |         |            |          |                         |            |
| 03   | 4174859  | ワツシヤ                              | WASHER          | 4    |         |            |          |                         |            |
| 04   | 4139583  | キャッフ*                             | CAP             | 2    |         |            |          |                         |            |
| 05   | J932203  | #"ከኑ                              | BOLT            | 30   |         |            | <u></u>  |                         | <u> </u>   |
| 06   | 5001871  | フレーム;メイン                          | FRAME; MAIN     | 1    |         |            |          |                         |            |
| 07   | 4176863  | カリ"ー;リア                           | COVER; REAR     | 1    |         |            |          |                         |            |
| 08   | 8033211  | ス <b>ト</b> ツハ <b>°</b>            | STOPPER         | 1    |         | -          |          |                         |            |
| 09   | J901435  | <b>#h</b>                         | BOLT            | 2    |         |            |          |                         |            |
| 10   | A590914  | ワツシヤ;スプ* リング*                     | WASHER; SPRING  | 2    |         | -          |          |                         |            |
| 11   | 4114404  | ワツシヤ                              | WASHER          | 2    |         |            |          |                         | 1          |
| 13   | 4013896  | <b>ከ</b> /ነ" –                    | COVER           | 1    |         |            | į        |                         |            |
| 14   | 4157713  | ハ*'ツキラ                            | PACKING         | 1    |         | ,          |          |                         |            |
| 15   | A590110  | קפוים                             | WASHER          | 2    |         | ~ 05450    | İ        |                         |            |
| 16   | J901020  | #h                                | BOLT            | 2    |         | ~ 05450    | I        | J021025                 | 2          |
| 16   | J021025  | <b>ሐ</b> "ዞኑ; <b>ዸ</b> ፈጸ         | BOLT; SEMS      | 2    |         | 05451~     |          |                         | 1          |
| 25   | 8036295  | t°>                               | PIN             | 1    |         |            |          |                         |            |
| 27   | J932045  | <b>ቱ</b> "ሁት                      | BOLT            | 2    |         |            |          |                         |            |
| 28   | A590920  | ワツシヤ;スフ* リング*                     | WASHER; SPRING  | 2    |         |            |          |                         |            |
| 30   | J951020  | ナット                               | NUT             | 4    |         | -          |          |                         |            |
| 31   | M222004  | <b>ቱ</b> " <b>ዞ</b> ሶ             | BOLT            | 2    |         |            | ļ        |                         |            |
| 32   | 4101281  | 54 1.2                            | SHIM 1.2        | 4    | R       |            | ĺ        |                         |            |
| 33   | 3038442  | t°o                               | PIN             | 2    |         |            |          |                         |            |
| 34   | 4201995  | フ゛ツラング;ラバー                        | BUSHING: RUBBER | 2    |         |            |          |                         |            |
| 35   | 4200176  | ブ゛ツシング゛;ラバ゛-                      | BUSHING; RUBBER | 2    |         |            |          |                         |            |
| 36   | 4201749  | ブ゛ツもング゛;ラハ゛-                      | BUSHING: RUBBER | 2    | ·       |            | ļ        | ·                       | 1          |
| 37   | 4201986  | ブ゛゚゚゚゚ヺゔゔ゚゙ゔ゚ゔ゚゛;ゔ゚゙゚゙゚゚ゔ゚゛゚゚゠    | BUSHING; RUBBER | 1    |         |            |          |                         |            |
| 38   | 4191977  | フ゛ツラング;ラバー                        | BUSHING: RUBBER | 2    |         |            |          |                         |            |
| 39   | 4191978  | ブ゛ヅシング゛;ラハ゛-                      | BUSHING; RUBBER | 1    |         |            |          |                         |            |
| 40   | 4199833  | フ*レート                             | PLATE           | 1    |         |            |          |                         |            |
| 41   | 431578   | JIV2                              | CORK            | 3    | 1       |            | 1        | †                       | 1          |
| 43   | 4144511  | 54 3.2                            | SHIM 3.2        | 1    | R       |            |          |                         |            |
| 44   | 4144512  | 54 2.3                            | SHIM 2.3        |      | R       | ·          |          |                         |            |
| 45   | 4144513  | 54 1.2                            | SHIM 1.2        | 2    | R       |            |          |                         |            |
| 48   | 4207423  | フ <sup>™</sup> ツランク <b>゙</b> ;ラバー | BUSHING; RUBBER | 1    | "       | 05174~     |          |                         |            |
|      |          |                                   | -               |      |         |            |          |                         |            |
|      |          |                                   |                 |      |         |            |          |                         |            |