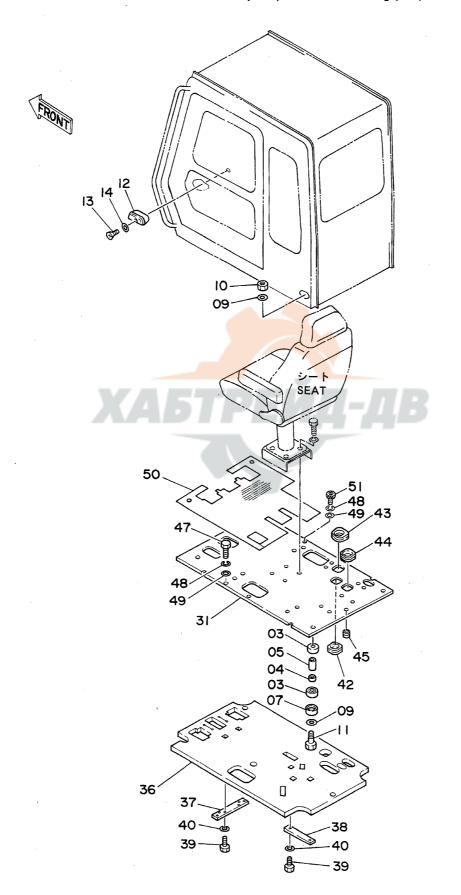

| 名     | 称                            | N a m e                        | 適用号機                                    | 頁     |
|-------|------------------------------|--------------------------------|-----------------------------------------|-------|
|       |                              |                                | SERIAL NO.                              | PAGE  |
|       | ,                            |                                |                                         |       |
| パイロ   | ット配管(3-1)                    | PILOT PIPINGS (3-1)            |                                         | 065   |
| パイロ   | ット配管(3 - 2)                  | PILOT PIPINGS (3-2)            |                                         | 067   |
| パイロ   | ット配管(3 – 3)                  | PILOT PIPINGS (3-3)            |                                         | 069   |
|       | ット配管(4)                      | PILOT PIPINGS (4)              |                                         | 071   |
| パイロ   | ット配管 (5)                     | PILOT PIPINGS (5)              |                                         | 073   |
| コント   | ロールボックス(右) <sdx></sdx>       | CONTROL BOX (R) <sdx></sdx>    |                                         | 075   |
| コント   | ロールボックス (右) <b><dx></dx></b> | CONTROL BOX (R) <dx></dx>      |                                         | 077   |
|       | ロールボックス(左)                   | CONTROL BOX (L)                |                                         | 079   |
|       | パネル <sdx></sdx>              | GAUGE PANEL <sdx></sdx>        |                                         | 081   |
| ゲージ   | パネル <d x=""></d>             | GAUGE PANEL <dx></dx>          |                                         | 083   |
| 電気部   | 品(1) <sdx></sdx>             | ELECTRIC PARTS (1) <sdx></sdx> |                                         | 085   |
| 電気部   | 品(1) <d x=""></d>            | ELECTRIC PARTS (1) <dx></dx>   |                                         | 087   |
| 電気部   | 品(2) <sdx></sdx>             | ELECTRIC PARTS (2) <sdx></sdx> |                                         | 089   |
| 電気部   | 品(2) <d x=""></d>            | ELECTRIC PARTS (2) <dx></dx>   |                                         | 091   |
| 電気部   | 品(3)                         | ELECTRIC PARTS (3)             |                                         | 093   |
| 電気部   | 品(4) <sdx></sdx>             | ELECTRIC PARTS (4) (SDX)       |                                         | 095   |
| 電気部   | 品(4) <d x=""></d>            | ELECTRIC PARTS (4) <dx></dx>   |                                         | 097   |
| 電気部   | 品(5) <sdx></sdx>             | ELECTRIC PARTS (5) <sdx></sdx> |                                         | 099   |
| 電気部   | 品(5) <d x=""></d>            | ELECTRIC PARTS (5) <dx></dx>   |                                         | 101   |
| キャブ   | グループ <sdx></sdx>             | CAB GROUP <sdx></sdx>          |                                         | 103   |
| キャブ   | グループ <d x=""></d>            | CAB GROUP <dx></dx>            |                                         | 105   |
| • * * | ブ(1) <sdx></sdx>             | •CAB (1) <sdx></sdx>           |                                         | 107   |
| • + + | ブ(1) <dx></dx>               | ·CAB (1) <dx></dx>             |                                         | 109   |
| ・キャ   | ブ(2)                         | •CAB (2)                       |                                         | 111   |
| • * * | ブ(3) <sdx></sdx>             | -CAB (3) <sdx></sdx>           |                                         | 113   |
| • + + | ブ(3) <dx></dx>               | •CAB (3) <dx></dx>             |                                         | 115   |
| • ++  | ブ(4)                         | ·CÁB (4)                       |                                         | 117   |
| • 4 + | ブ(5) <sdx></sdx>             | ·CAB (5) <sdx></sdx>           | *************************************** | . 119 |
| • + + | ブ(5) <dx></dx>               | ·CAB (5) <dx></dx>             |                                         | 121   |
| • + + | ブ(6)                         | -CAB (6)                       |                                         | 123   |
| シート   |                              | SEAT                           |                                         | 125   |
| カバー   | (1)                          | COVER (1)                      | 05001~05699, 05705~05783                | 127   |
| カバー   | (1)                          | COVER (1)                      | 05700~05704, 05784~                     | 129   |
| カバー   | (2)                          | COVER (2)                      |                                         | 131   |
| カバー   |                              | COVER (3)                      | ·                                       | 133   |
|       | ロック                          | -DOOR LOCK                     |                                         | 135   |