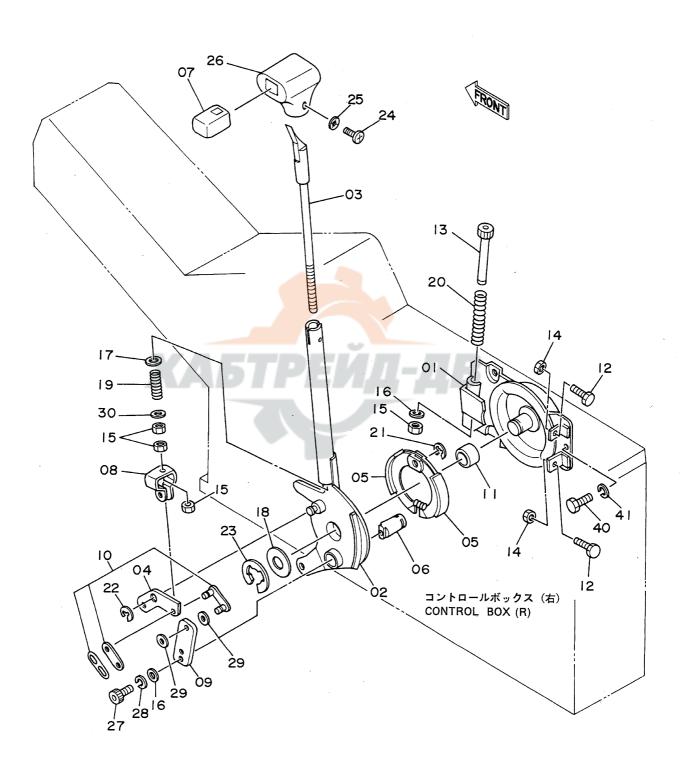

| 名     | 称                            | N a m e                        | 適用号機                                    | 頁     |
|-------|------------------------------|--------------------------------|-----------------------------------------|-------|
|       |                              |                                | SERIAL NO.                              | PAGE  |
|       | ,                            |                                |                                         |       |
| パイロ   | ット配管(3-1)                    | PILOT PIPINGS (3-1)            |                                         | 065   |
| パイロ   | ット配管(3 - 2)                  | PILOT PIPINGS (3-2)            |                                         | 067   |
| パイロ   | ット配管(3 – 3)                  | PILOT PIPINGS (3-3)            |                                         | 069   |
|       | ット配管(4)                      | PILOT PIPINGS (4)              |                                         | 071   |
| パイロ   | ット配管 (5)                     | PILOT PIPINGS (5)              |                                         | 073   |
| コント   | ロールボックス(右) <sdx></sdx>       | CONTROL BOX (R) <sdx></sdx>    |                                         | 075   |
| コント   | ロールボックス (右) <b><dx></dx></b> | CONTROL BOX (R) <dx></dx>      |                                         | 077   |
|       | ロールボックス(左)                   | CONTROL BOX (L)                |                                         | 079   |
|       | パネル <sdx></sdx>              | GAUGE PANEL <sdx></sdx>        |                                         | 081   |
| ゲージ   | パネル <d x=""></d>             | GAUGE PANEL <dx></dx>          |                                         | 083   |
| 電気部   | 品(1) <sdx></sdx>             | ELECTRIC PARTS (1) <sdx></sdx> |                                         | 085   |
| 電気部   | 品(1) <d x=""></d>            | ELECTRIC PARTS (1) <dx></dx>   |                                         | 087   |
| 電気部   | 品(2) <sdx></sdx>             | ELECTRIC PARTS (2) <sdx></sdx> |                                         | 089   |
| 電気部   | 品(2) <d x=""></d>            | ELECTRIC PARTS (2) <dx></dx>   |                                         | 091   |
| 電気部   | 品(3)                         | ELECTRIC PARTS (3)             |                                         | 093   |
| 電気部   | 品(4) <sdx></sdx>             | ELECTRIC PARTS (4) (SDX)       |                                         | 095   |
| 電気部   | 品(4) <d x=""></d>            | ELECTRIC PARTS (4) <dx></dx>   |                                         | 097   |
| 電気部   | 品(5) <sdx></sdx>             | ELECTRIC PARTS (5) <sdx></sdx> |                                         | 099   |
| 電気部   | 品(5) <d x=""></d>            | ELECTRIC PARTS (5) <dx></dx>   |                                         | 101   |
| キャブ   | グループ <sdx></sdx>             | CAB GROUP <sdx></sdx>          |                                         | 103   |
| キャブ   | グループ <d x=""></d>            | CAB GROUP <dx></dx>            |                                         | 105   |
| • * * | ブ(1) <sdx></sdx>             | •CAB (1) <sdx></sdx>           |                                         | 107   |
| • + + | ブ(1) <dx></dx>               | ·CAB (1) <dx></dx>             |                                         | 109   |
| ・キャ   | ブ(2)                         | •CAB (2)                       |                                         | 111   |
| • * * | ブ(3) <sdx></sdx>             | -CAB (3) <sdx></sdx>           |                                         | 113   |
| • + + | ブ(3) <dx></dx>               | •CAB (3) <dx></dx>             |                                         | 115   |
| • ++  | ブ(4)                         | ·CÁB (4)                       |                                         | 117   |
| • 4 + | ブ(5) <sdx></sdx>             | ·CAB (5) <sdx></sdx>           | *************************************** | . 119 |
| • + + | ブ(5) <dx></dx>               | ·CAB (5) <dx></dx>             |                                         | 121   |
| • + + | ブ(6)                         | -CAB (6)                       |                                         | 123   |
| シート   |                              | SEAT                           |                                         | 125   |
| カバー   | (1)                          | COVER (1)                      | 05001~05699, 05705~05783                | 127   |
| カバー   | (1)                          | COVER (1)                      | 05700~05704, 05784~                     | 129   |
| カバー   | (2)                          | COVER (2)                      |                                         | 131   |
| カバー   |                              | COVER (3)                      | ·                                       | 133   |
|       | ロック                          | -DOOR LOCK                     |                                         | 135   |