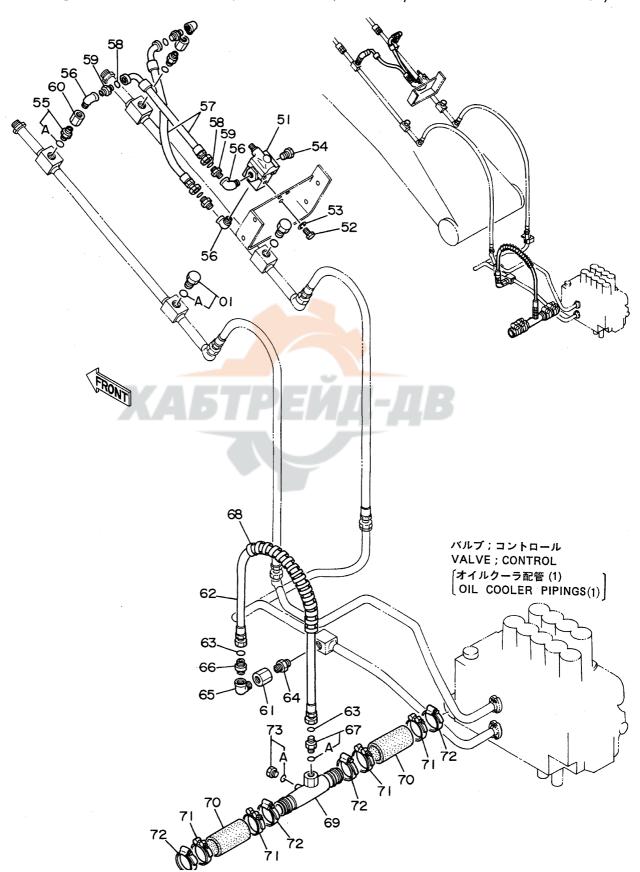

# 目 次 CONTENTS

名 称 Name 適用号機 頁 SERIAL NO. PAGE 上部旋回体 SUPERSTRUCTURE FRAME 001 フレーム **ENGINE** 003 エンジン ラジエータ RADIATOR 005 エアクリーナ AIR CLEANER 007 マフラー MUFFLER 009 バイパスフィルタ (エンジンオイル) BYPASS FILTER (ENGINE OIL) 011 FUEL TANK 013 燃料タンク ポンプ装置 PUMP DEVICE 015 017 旋回装置 SWING DEVICE オイルタンク OIL TANK 019 オイルクーラ配管(1) OIL COOLER PIPINGS (1) 05001~05078, 05089~05108 021 オイルクーラ配管(1) OIL COOLER PIPINGS (1) 05079~05088, 05109~ 023 オイルクーラ配管(2) DIL COOLER PIPINGS (2) 025 オイルクーラ配管(3) OIL COOLER PIPINGS (3) 027 本体配管(1) MAIN PIPINGS (1) 05001~05699, 05705~05783 029 031 本体配管(1) MAIN PIPINGS (1) 05700~05704, 05784~ 本体配管(2) MAIN PIPINGS (2) 05001~05699, 05705~05783 033 MAIN PIPINGS (2) 05700~05704, 05784~ 035 本体配管(2) MAIN PIPINGS (3) 037 本体配管(3) エンジンコントロールレバー(1) ENGINE CONTROL LEVER (1) 05001~05128 039 エンジンコントロールレバー(1) ENGINE CONTROL LEVER (1) 05129~05642 041 エンジンコントロールレバー(1) ENGINE CONTROL LEVER (1) 05643~ 043 エンジンコントロールレバー(2)<SDX> ENGINE CONTROL LEVER (2) <SDX> 045 エンジンコントロールレバー(2)<DX> ENGINE CONTROL LEVER (2) <DX> 047 操作レバー(1) CONTROL LEVER (1) 049 操作レバー(2) < SDX> CONTROL LEVER (2) <SDX> 051 操作レバー(2) < D X > CONTROL LEVER (2) <DX> 053 パイロット配管(1-1) < SDX> PILOT PIPINGS (1-1) (SDX> 055 パイロット配管(1-1) <DX> PILOT PIPINGS (1-1) <DX> 057 パイロット配管(1 - 2) PILOT PIPINGS (1-2) 059 パイロット配管(2) <SDX> PILOT PIPINGS (2) (SDX> 061 パイロット配管(2) <DX> PILOT PIPINGS (2) <DX> 063