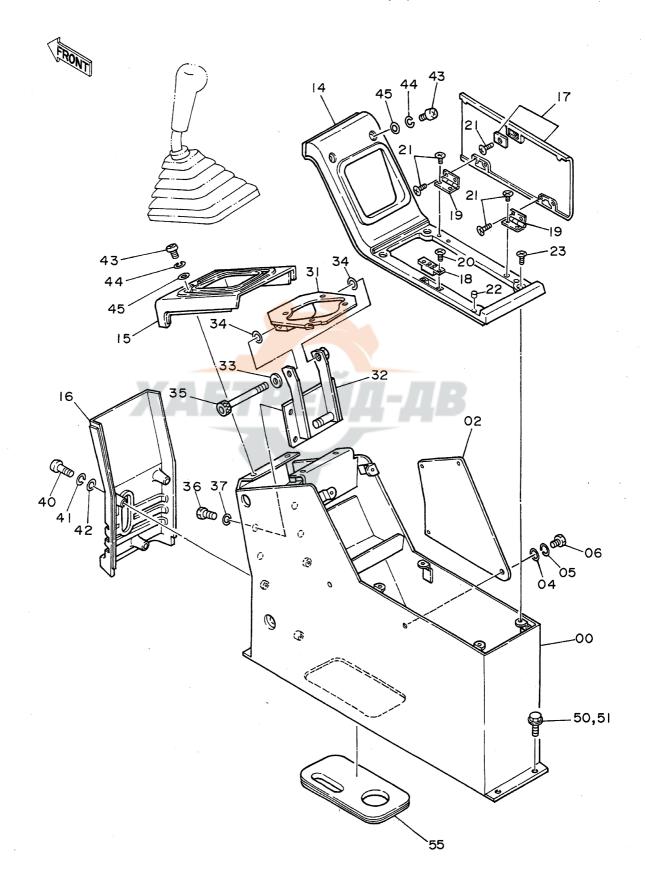

# 目 次 CONTENTS

名 称 Name 適用号機 頁 SERIAL NO. PAGE 上部旋回体 SUPERSTRUCTURE FRAME 001 フレーム **ENGINE** 003 エンジン ラジエータ RADIATOR 005 エアクリーナ AIR CLEANER 007 マフラー MUFFLER 009 バイパスフィルタ (エンジンオイル) BYPASS FILTER (ENGINE OIL) 011 FUEL TANK 013 燃料タンク ポンプ装置 PUMP DEVICE 015 017 旋回装置 SWING DEVICE オイルタンク OIL TANK 019 オイルクーラ配管(1) OIL COOLER PIPINGS (1) 05001~05078, 05089~05108 021 オイルクーラ配管(1) OIL COOLER PIPINGS (1) 05079~05088, 05109~ 023 オイルクーラ配管(2) DIL COOLER PIPINGS (2) 025 オイルクーラ配管(3) OIL COOLER PIPINGS (3) 027 本体配管(1) MAIN PIPINGS (1) 05001~05699, 05705~05783 029 031 本体配管(1) MAIN PIPINGS (1) 05700~05704, 05784~ 本体配管(2) MAIN PIPINGS (2) 05001~05699, 05705~05783 033 MAIN PIPINGS (2) 05700~05704, 05784~ 035 本体配管(2) MAIN PIPINGS (3) 037 本体配管(3) エンジンコントロールレバー(1) ENGINE CONTROL LEVER (1) 05001~05128 039 エンジンコントロールレバー(1) ENGINE CONTROL LEVER (1) 05129~05642 041 エンジンコントロールレバー(1) ENGINE CONTROL LEVER (1) 05643~ 043 エンジンコントロールレバー(2)<SDX> ENGINE CONTROL LEVER (2) <SDX> 045 エンジンコントロールレバー(2)<DX> ENGINE CONTROL LEVER (2) <DX> 047 操作レバー(1) CONTROL LEVER (1) 049 操作レバー(2) < SDX> CONTROL LEVER (2) <SDX> 051 操作レバー(2) < D X > CONTROL LEVER (2) <DX> 053 パイロット配管(1-1) < SDX> PILOT PIPINGS (1-1) (SDX> 055 パイロット配管(1-1) <DX> PILOT PIPINGS (1-1) <DX> 057 パイロット配管(1 - 2) PILOT PIPINGS (1-2) 059 パイロット配管(2) <SDX> PILOT PIPINGS (2) (SDX> 061 パイロット配管(2) <DX> PILOT PIPINGS (2) <DX> 063

| 名     | 称                            | N a m e                        | 適用号機                                    | 頁     |
|-------|------------------------------|--------------------------------|-----------------------------------------|-------|
|       |                              |                                | SERIAL NO.                              | PAGE  |
|       | ,                            |                                |                                         |       |
| パイロ   | ット配管(3-1)                    | PILOT PIPINGS (3-1)            |                                         | 065   |
| パイロ   | ット配管(3 - 2)                  | PILOT PIPINGS (3-2)            |                                         | 067   |
| パイロ   | ット配管(3 – 3)                  | PILOT PIPINGS (3-3)            |                                         | 069   |
|       | ット配管(4)                      | PILOT PIPINGS (4)              |                                         | 071   |
| パイロ   | ット配管 (5)                     | PILOT PIPINGS (5)              |                                         | 073   |
| コント   | ロールボックス(右) <sdx></sdx>       | CONTROL BOX (R) <sdx></sdx>    |                                         | 075   |
| コント   | ロールボックス (右) <b><dx></dx></b> | CONTROL BOX (R) <dx></dx>      |                                         | 077   |
|       | ロールボックス(左)                   | CONTROL BOX (L)                |                                         | 079   |
|       | パネル <sdx></sdx>              | GAUGE PANEL <sdx></sdx>        |                                         | 081   |
| ゲージ   | パネル <d x=""></d>             | GAUGE PANEL <dx></dx>          |                                         | 083   |
| 電気部   | 品(1) <sdx></sdx>             | ELECTRIC PARTS (1) <sdx></sdx> |                                         | 085   |
| 電気部   | 品(1) <d x=""></d>            | ELECTRIC PARTS (1) <dx></dx>   |                                         | 087   |
| 電気部   | 品(2) <sdx></sdx>             | ELECTRIC PARTS (2) <sdx></sdx> |                                         | 089   |
| 電気部   | 品(2) <d x=""></d>            | ELECTRIC PARTS (2) <dx></dx>   |                                         | 091   |
| 電気部   | 品(3)                         | ELECTRIC PARTS (3)             |                                         | 093   |
| 電気部   | 品(4) <sdx></sdx>             | ELECTRIC PARTS (4) (SDX)       |                                         | 095   |
| 電気部   | 品(4) <d x=""></d>            | ELECTRIC PARTS (4) <dx></dx>   |                                         | 097   |
| 電気部   | 品(5) <sdx></sdx>             | ELECTRIC PARTS (5) <sdx></sdx> |                                         | 099   |
| 電気部   | 品(5) <d x=""></d>            | ELECTRIC PARTS (5) <dx></dx>   |                                         | 101   |
| キャブ   | グループ <sdx></sdx>             | CAB GROUP <sdx></sdx>          |                                         | 103   |
| キャブ   | グループ <d x=""></d>            | CAB GROUP <dx></dx>            |                                         | 105   |
| • * * | ブ(1) <sdx></sdx>             | •CAB (1) <sdx></sdx>           |                                         | 107   |
| • + + | ブ(1) <dx></dx>               | ·CAB (1) <dx></dx>             |                                         | 109   |
| ・キャ   | ブ(2)                         | •CAB (2)                       |                                         | 111   |
| • * * | ブ(3) <sdx></sdx>             | -CAB (3) <sdx></sdx>           |                                         | 113   |
| • + + | ブ(3) <dx></dx>               | •CAB (3) <dx></dx>             |                                         | 115   |
| • ++  | ブ(4)                         | ·CÁB (4)                       |                                         | 117   |
| • 4 + | ブ(5) <sdx></sdx>             | ·CAB (5) <sdx></sdx>           | *************************************** | . 119 |
| • + + | ブ(5) <dx></dx>               | ·CAB (5) <dx></dx>             |                                         | 121   |
| • + + | ブ(6)                         | -CAB (6)                       |                                         | 123   |
| シート   |                              | SEAT                           |                                         | 125   |
| カバー   | (1)                          | COVER (1)                      | 05001~05699, 05705~05783                | 127   |
| カバー   | (1)                          | COVER (1)                      | 05700~05704, 05784~                     | 129   |
| カバー   | (2)                          | COVER (2)                      |                                         | 131   |
| カバー   |                              | COVER (3)                      | ·                                       | 133   |
|       | ロック                          | -DOOR LOCK                     |                                         | 135   |