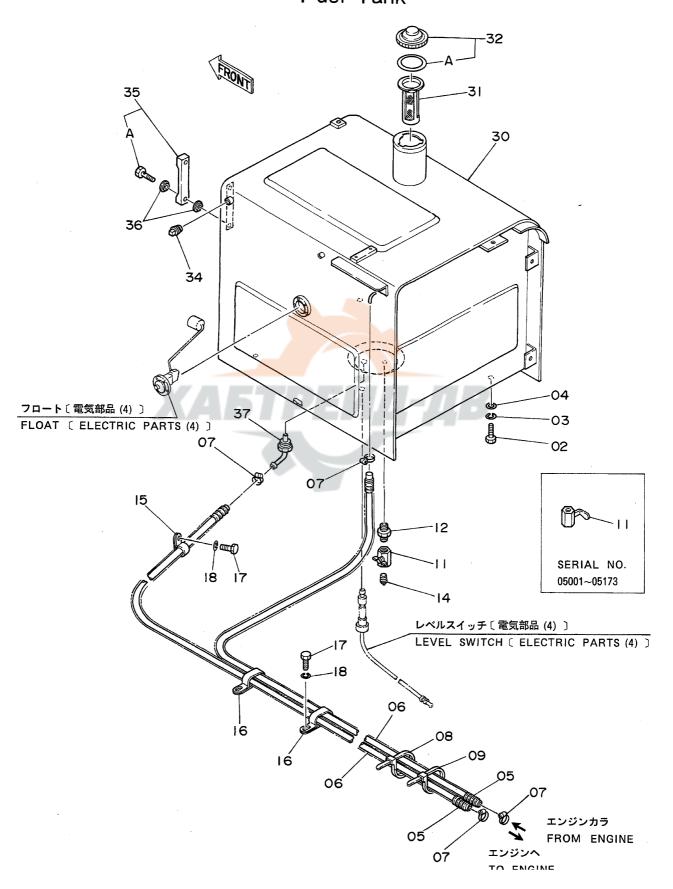

# 目 次 CONTENTS

名 称 Name 適用号機 頁 SERIAL NO. PAGE 上部旋回体 SUPERSTRUCTURE FRAME 001 フレーム **ENGINE** 003 エンジン ラジエータ RADIATOR 005 エアクリーナ AIR CLEANER 007 マフラー MUFFLER 009 バイパスフィルタ (エンジンオイル) BYPASS FILTER (ENGINE OIL) 011 FUEL TANK 013 燃料タンク ポンプ装置 PUMP DEVICE 015 017 旋回装置 SWING DEVICE オイルタンク OIL TANK 019 オイルクーラ配管(1) OIL COOLER PIPINGS (1) 05001~05078, 05089~05108 021 オイルクーラ配管(1) OIL COOLER PIPINGS (1) 05079~05088, 05109~ 023 オイルクーラ配管(2) DIL COOLER PIPINGS (2) 025 オイルクーラ配管(3) OIL COOLER PIPINGS (3) 027 本体配管(1) MAIN PIPINGS (1) 05001~05699, 05705~05783 029 031 本体配管(1) MAIN PIPINGS (1) 05700~05704, 05784~ 本体配管(2) MAIN PIPINGS (2) 05001~05699, 05705~05783 033 MAIN PIPINGS (2) 05700~05704, 05784~ 035 本体配管(2) MAIN PIPINGS (3) 037 本体配管(3) エンジンコントロールレバー(1) ENGINE CONTROL LEVER (1) 05001~05128 039 エンジンコントロールレバー(1) ENGINE CONTROL LEVER (1) 05129~05642 041 エンジンコントロールレバー(1) ENGINE CONTROL LEVER (1) 05643~ 043 エンジンコントロールレバー(2)<SDX> ENGINE CONTROL LEVER (2) <SDX> 045 エンジンコントロールレバー(2)<DX> ENGINE CONTROL LEVER (2) <DX> 047 操作レバー(1) CONTROL LEVER (1) 049 操作レバー(2) < SDX> CONTROL LEVER (2) <SDX> 051 操作レバー(2) < D X > CONTROL LEVER (2) <DX> 053 パイロット配管(1-1) < SDX> PILOT PIPINGS (1-1) (SDX> 055 パイロット配管(1-1) <DX> PILOT PIPINGS (1-1) <DX> 057 パイロット配管(1 - 2) PILOT PIPINGS (1-2) 059 パイロット配管(2) <SDX> PILOT PIPINGS (2) (SDX> 061 パイロット配管(2) <DX> PILOT PIPINGS (2) <DX> 063