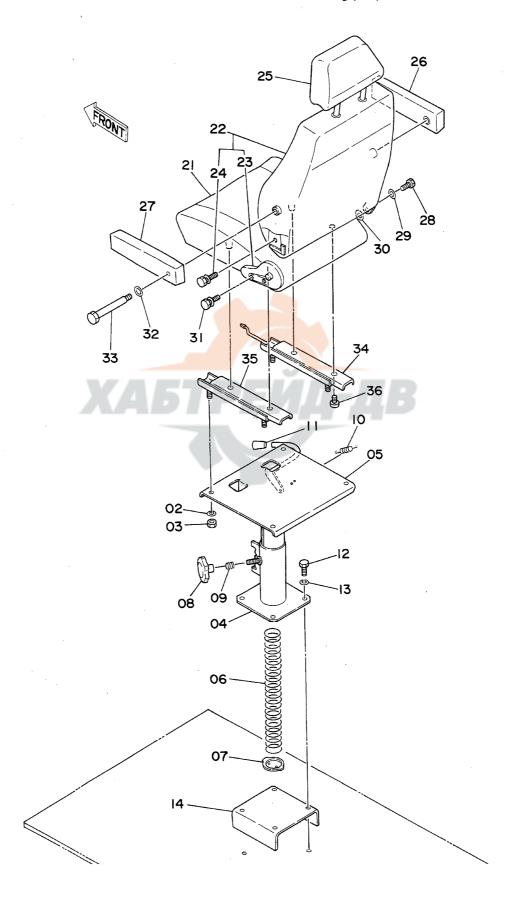

| 名     | 称                            | N a m e                        | 適用号機                                    | 頁     |
|-------|------------------------------|--------------------------------|-----------------------------------------|-------|
|       |                              |                                | SERIAL NO.                              | PAGE  |
|       | ,                            |                                |                                         |       |
| パイロ   | ット配管(3-1)                    | PILOT PIPINGS (3-1)            |                                         | 065   |
| パイロ   | ット配管(3 - 2)                  | PILOT PIPINGS (3-2)            |                                         | 067   |
| パイロ   | ット配管(3 – 3)                  | PILOT PIPINGS (3-3)            |                                         | 069   |
|       | ット配管(4)                      | PILOT PIPINGS (4)              |                                         | 071   |
| パイロ   | ット配管 (5)                     | PILOT PIPINGS (5)              |                                         | 073   |
| コント   | ロールボックス(右) <sdx></sdx>       | CONTROL BOX (R) <sdx></sdx>    |                                         | 075   |
| コント   | ロールボックス (右) <b><dx></dx></b> | CONTROL BOX (R) <dx></dx>      |                                         | 077   |
|       | ロールボックス(左)                   | CONTROL BOX (L)                |                                         | 079   |
|       | パネル <sdx></sdx>              | GAUGE PANEL <sdx></sdx>        |                                         | 081   |
| ゲージ   | パネル <d x=""></d>             | GAUGE PANEL <dx></dx>          |                                         | 083   |
| 電気部   | 品(1) <sdx></sdx>             | ELECTRIC PARTS (1) <sdx></sdx> |                                         | 085   |
| 電気部   | 品(1) <d x=""></d>            | ELECTRIC PARTS (1) <dx></dx>   |                                         | 087   |
| 電気部   | 品(2) <sdx></sdx>             | ELECTRIC PARTS (2) <sdx></sdx> |                                         | 089   |
| 電気部   | 品(2) <d x=""></d>            | ELECTRIC PARTS (2) <dx></dx>   |                                         | 091   |
| 電気部   | 品(3)                         | ELECTRIC PARTS (3)             |                                         | 093   |
| 電気部   | 品(4) <sdx></sdx>             | ELECTRIC PARTS (4) (SDX)       |                                         | 095   |
| 電気部   | 品(4) <d x=""></d>            | ELECTRIC PARTS (4) <dx></dx>   |                                         | 097   |
| 電気部   | 品(5) <sdx></sdx>             | ELECTRIC PARTS (5) <sdx></sdx> |                                         | 099   |
| 電気部   | 品(5) <d x=""></d>            | ELECTRIC PARTS (5) <dx></dx>   |                                         | 101   |
| キャブ   | グループ <sdx></sdx>             | CAB GROUP <sdx></sdx>          |                                         | 103   |
| キャブ   | グループ <d x=""></d>            | CAB GROUP <dx></dx>            |                                         | 105   |
| • * * | ブ(1) <sdx></sdx>             | •CAB (1) <sdx></sdx>           |                                         | 107   |
| • + + | ブ(1) <dx></dx>               | ·CAB (1) <dx></dx>             |                                         | 109   |
| ・キャ   | ブ(2)                         | •CAB (2)                       |                                         | 111   |
| • * * | ブ(3) <sdx></sdx>             | -CAB (3) <sdx></sdx>           |                                         | 113   |
| • + + | ブ(3) <dx></dx>               | •CAB (3) <dx></dx>             |                                         | 115   |
| • ++  | ブ(4)                         | ·CÁB (4)                       |                                         | 117   |
| • 4 + | ブ(5) <sdx></sdx>             | ·CAB (5) <sdx></sdx>           | *************************************** | . 119 |
| • + + | ブ(5) <dx></dx>               | ·CAB (5) <dx></dx>             |                                         | 121   |
| • + + | ブ(6)                         | -CAB (6)                       |                                         | 123   |
| シート   |                              | SEAT                           |                                         | 125   |
| カバー   | (1)                          | COVER (1)                      | 05001~05699, 05705~05783                | 127   |
| カバー   | (1)                          | COVER (1)                      | 05700~05704, 05784~                     | 129   |
| カバー   | (2)                          | COVER (2)                      |                                         | 131   |
| カバー   |                              | COVER (3)                      | ·                                       | 133   |
|       | ロック                          | -DOOR LOCK                     |                                         | 135   |