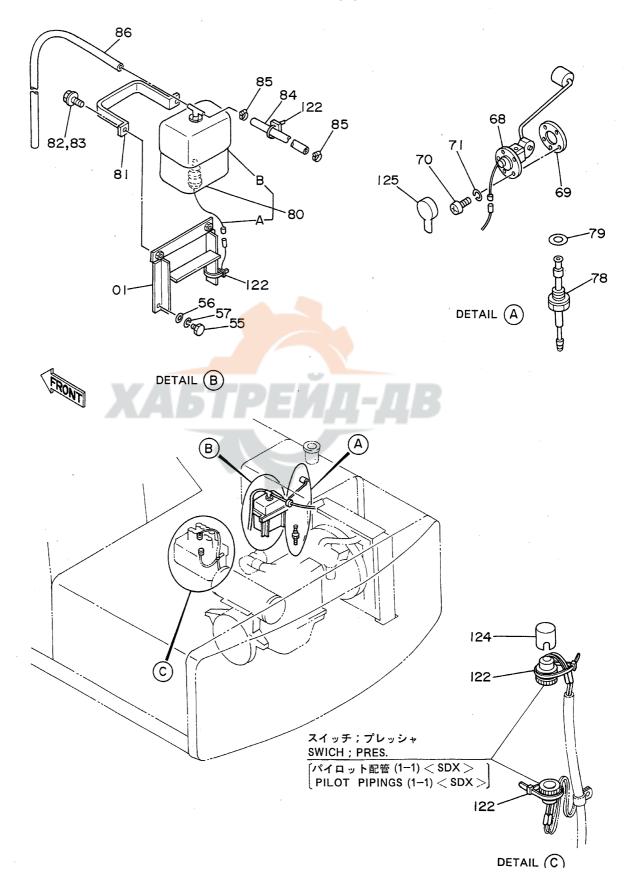

# 目 次 CONTENTS

名 称 Name 適用号機 頁 SERIAL NO. PAGE 上部旋回体 SUPERSTRUCTURE FRAME 001 フレーム **ENGINE** 003 エンジン ラジエータ RADIATOR 005 エアクリーナ AIR CLEANER 007 マフラー MUFFLER 009 バイパスフィルタ (エンジンオイル) BYPASS FILTER (ENGINE OIL) 011 FUEL TANK 013 燃料タンク ポンプ装置 PUMP DEVICE 015 017 旋回装置 SWING DEVICE オイルタンク OIL TANK 019 オイルクーラ配管(1) OIL COOLER PIPINGS (1) 05001~05078, 05089~05108 021 オイルクーラ配管(1) OIL COOLER PIPINGS (1) 05079~05088, 05109~ 023 オイルクーラ配管(2) DIL COOLER PIPINGS (2) 025 オイルクーラ配管(3) OIL COOLER PIPINGS (3) 027 本体配管(1) MAIN PIPINGS (1) 05001~05699, 05705~05783 029 031 本体配管(1) MAIN PIPINGS (1) 05700~05704, 05784~ 本体配管(2) MAIN PIPINGS (2) 05001~05699, 05705~05783 033 MAIN PIPINGS (2) 05700~05704, 05784~ 035 本体配管(2) MAIN PIPINGS (3) 037 本体配管(3) エンジンコントロールレバー(1) ENGINE CONTROL LEVER (1) 05001~05128 039 エンジンコントロールレバー(1) ENGINE CONTROL LEVER (1) 05129~05642 041 エンジンコントロールレバー(1) ENGINE CONTROL LEVER (1) 05643~ 043 エンジンコントロールレバー(2)<SDX> ENGINE CONTROL LEVER (2) <SDX> 045 エンジンコントロールレバー(2)<DX> ENGINE CONTROL LEVER (2) <DX> 047 操作レバー(1) CONTROL LEVER (1) 049 操作レバー(2) < SDX> CONTROL LEVER (2) <SDX> 051 操作レバー(2) < D X > CONTROL LEVER (2) <DX> 053 パイロット配管(1-1) < SDX> PILOT PIPINGS (1-1) (SDX> 055 パイロット配管(1-1) <DX> PILOT PIPINGS (1-1) <DX> 057 パイロット配管(1 - 2) PILOT PIPINGS (1-2) 059 パイロット配管(2) <SDX> PILOT PIPINGS (2) (SDX> 061 パイロット配管(2) <DX> PILOT PIPINGS (2) <DX> 063

| 名     | 称                            | N a m e                        | 適用号機                                    | 頁     |
|-------|------------------------------|--------------------------------|-----------------------------------------|-------|
|       |                              |                                | SERIAL NO.                              | PAGE  |
|       | ,                            |                                |                                         |       |
| パイロ   | ット配管(3-1)                    | PILOT PIPINGS (3-1)            |                                         | 065   |
| パイロ   | ット配管(3 - 2)                  | PILOT PIPINGS (3-2)            |                                         | 067   |
| パイロ   | ット配管(3 – 3)                  | PILOT PIPINGS (3-3)            |                                         | 069   |
|       | ット配管(4)                      | PILOT PIPINGS (4)              |                                         | 071   |
| パイロ   | ット配管 (5)                     | PILOT PIPINGS (5)              |                                         | 073   |
| コント   | ロールボックス(右) <sdx></sdx>       | CONTROL BOX (R) <sdx></sdx>    |                                         | 075   |
| コント   | ロールボックス (右) <b><dx></dx></b> | CONTROL BOX (R) <dx></dx>      |                                         | 077   |
|       | ロールボックス(左)                   | CONTROL BOX (L)                |                                         | 079   |
|       | パネル <sdx></sdx>              | GAUGE PANEL <sdx></sdx>        |                                         | 081   |
| ゲージ   | パネル <d x=""></d>             | GAUGE PANEL <dx></dx>          |                                         | 083   |
| 電気部   | 品(1) <sdx></sdx>             | ELECTRIC PARTS (1) <sdx></sdx> |                                         | 085   |
| 電気部   | 品(1) <d x=""></d>            | ELECTRIC PARTS (1) <dx></dx>   |                                         | 087   |
| 電気部   | 品(2) <sdx></sdx>             | ELECTRIC PARTS (2) <sdx></sdx> |                                         | 089   |
| 電気部   | 品(2) <d x=""></d>            | ELECTRIC PARTS (2) <dx></dx>   |                                         | 091   |
| 電気部   | 品(3)                         | ELECTRIC PARTS (3)             |                                         | 093   |
| 電気部   | 品(4) <sdx></sdx>             | ELECTRIC PARTS (4) (SDX)       |                                         | 095   |
| 電気部   | 品(4) <d x=""></d>            | ELECTRIC PARTS (4) <dx></dx>   |                                         | 097   |
| 電気部   | 品(5) <sdx></sdx>             | ELECTRIC PARTS (5) <sdx></sdx> |                                         | 099   |
| 電気部   | 品(5) <d x=""></d>            | ELECTRIC PARTS (5) <dx></dx>   |                                         | 101   |
| キャブ   | グループ <sdx></sdx>             | CAB GROUP <sdx></sdx>          |                                         | 103   |
| キャブ   | グループ <d x=""></d>            | CAB GROUP <dx></dx>            |                                         | 105   |
| • * * | ブ(1) <sdx></sdx>             | •CAB (1) <sdx></sdx>           |                                         | 107   |
| • + + | ブ(1) <dx></dx>               | ·CAB (1) <dx></dx>             |                                         | 109   |
| ・キャ   | ブ(2)                         | •CAB (2)                       |                                         | 111   |
| • * * | ブ(3) <sdx></sdx>             | -CAB (3) <sdx></sdx>           |                                         | 113   |
| • + + | ブ(3) <dx></dx>               | •CAB (3) <dx></dx>             |                                         | 115   |
| • ++  | ブ(4)                         | ·CÁB (4)                       |                                         | 117   |
| • 4 + | ブ(5) <sdx></sdx>             | ·CAB (5) <sdx></sdx>           | *************************************** | . 119 |
| • + + | ブ(5) <dx></dx>               | ·CAB (5) <dx></dx>             |                                         | 121   |
| • + + | ブ(6)                         | -CAB (6)                       |                                         | 123   |
| シート   |                              | SEAT                           |                                         | 125   |
| カバー   | (1)                          | COVER (1)                      | 05001~05699, 05705~05783                | 127   |
| カバー   | (1)                          | COVER (1)                      | 05700~05704, 05784~                     | 129   |
| カバー   | (2)                          | COVER (2)                      |                                         | 131   |
| カバー   |                              | COVER (3)                      | ·                                       | 133   |
|       | ロック                          | -DOOR LOCK                     |                                         | 135   |