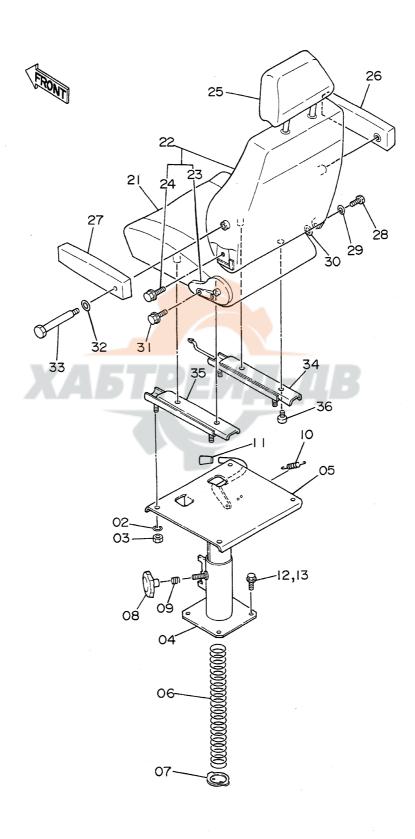

| 名     | 称                            | N a m e                        | 適用号機                                    | 頁     |
|-------|------------------------------|--------------------------------|-----------------------------------------|-------|
|       |                              |                                | SERIAL NO.                              | PAGE  |
|       | ,                            |                                |                                         |       |
| パイロ   | ット配管(3-1)                    | PILOT PIPINGS (3-1)            |                                         | 065   |
| パイロ   | ット配管(3 - 2)                  | PILOT PIPINGS (3-2)            |                                         | 067   |
| パイロ   | ット配管(3 – 3)                  | PILOT PIPINGS (3-3)            |                                         | 069   |
|       | ット配管(4)                      | PILOT PIPINGS (4)              |                                         | 071   |
| パイロ   | ット配管 (5)                     | PILOT PIPINGS (5)              |                                         | 073   |
| コント   | ロールボックス(右) <sdx></sdx>       | CONTROL BOX (R) <sdx></sdx>    |                                         | 075   |
| コント   | ロールボックス (右) <b><dx></dx></b> | CONTROL BOX (R) <dx></dx>      |                                         | 077   |
|       | ロールボックス(左)                   | CONTROL BOX (L)                |                                         | 079   |
|       | パネル <sdx></sdx>              | GAUGE PANEL <sdx></sdx>        |                                         | 081   |
| ゲージ   | パネル <d x=""></d>             | GAUGE PANEL <dx></dx>          |                                         | 083   |
| 電気部   | 品(1) <sdx></sdx>             | ELECTRIC PARTS (1) <sdx></sdx> |                                         | 085   |
| 電気部   | 品(1) <d x=""></d>            | ELECTRIC PARTS (1) <dx></dx>   |                                         | 087   |
| 電気部   | 品(2) <sdx></sdx>             | ELECTRIC PARTS (2) <sdx></sdx> |                                         | 089   |
| 電気部   | 品(2) <d x=""></d>            | ELECTRIC PARTS (2) <dx></dx>   |                                         | 091   |
| 電気部   | 品(3)                         | ELECTRIC PARTS (3)             |                                         | 093   |
| 電気部   | 品(4) <sdx></sdx>             | ELECTRIC PARTS (4) (SDX)       |                                         | 095   |
| 電気部   | 品(4) <d x=""></d>            | ELECTRIC PARTS (4) <dx></dx>   |                                         | 097   |
| 電気部   | 品(5) <sdx></sdx>             | ELECTRIC PARTS (5) <sdx></sdx> |                                         | 099   |
| 電気部   | 品(5) <d x=""></d>            | ELECTRIC PARTS (5) <dx></dx>   |                                         | 101   |
| キャブ   | グループ <sdx></sdx>             | CAB GROUP <sdx></sdx>          |                                         | 103   |
| キャブ   | グループ <d x=""></d>            | CAB GROUP <dx></dx>            |                                         | 105   |
| • * * | ブ(1) <sdx></sdx>             | •CAB (1) <sdx></sdx>           |                                         | 107   |
| • + + | ブ(1) <dx></dx>               | ·CAB (1) <dx></dx>             |                                         | 109   |
| ・キャ   | ブ(2)                         | •CAB (2)                       |                                         | 111   |
| • * * | ブ(3) <sdx></sdx>             | -CAB (3) <sdx></sdx>           |                                         | 113   |
| • + + | ブ(3) <dx></dx>               | •CAB (3) <dx></dx>             |                                         | 115   |
| • ++  | ブ(4)                         | ·CÁB (4)                       |                                         | 117   |
| • 4 + | ブ(5) <sdx></sdx>             | ·CAB (5) <sdx></sdx>           | *************************************** | . 119 |
| • + + | ブ(5) <dx></dx>               | ·CAB (5) <dx></dx>             |                                         | 121   |
| • + + | ブ(6)                         | -CAB (6)                       |                                         | 123   |
| シート   |                              | SEAT                           |                                         | 125   |
| カバー   | (1)                          | COVER (1)                      | 05001~05699, 05705~05783                | 127   |
| カバー   | (1)                          | COVER (1)                      | 05700~05704, 05784~                     | 129   |
| カバー   | (2)                          | COVER (2)                      |                                         | 131   |
| カバー   |                              | COVER (3)                      | ·                                       | 133   |
|       | ロック                          | -DOOR LOCK                     |                                         | 135   |