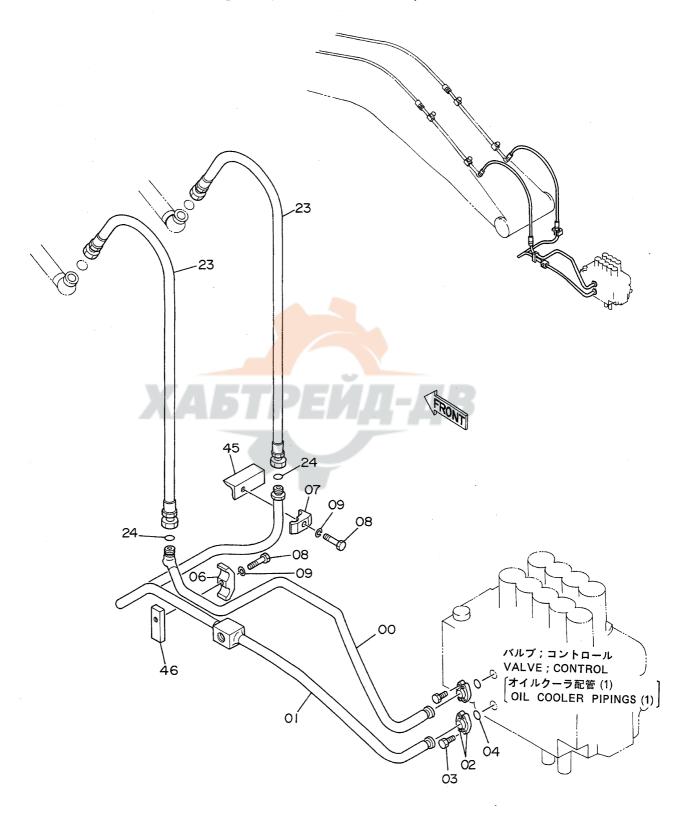

| 名        | 称                                           | Name                                                                           | 適用号機                                    | 頁    |
|----------|---------------------------------------------|--------------------------------------------------------------------------------|-----------------------------------------|------|
|          |                                             |                                                                                | SERIAL NO.                              | PAGE |
| コントロ     | ールボックス (右) <4本レバー式>                         | CONTROL BOX (R) <4-LEVER TYPE>                                                 |                                         | 193  |
|          | ループく4本レバー式>                                 | CAB GROUP <4-LEVER TYPE>                                                       |                                         | 195  |
|          | ルーノへも本レバー式ン<br>4本レバー式>                      | SEAT <4-LEVER TYPE>                                                            |                                         | 197  |
|          | 4本レハースン<br>ルフィルタ                            | FUEL DOUBLE FILTER                                                             |                                         | 197  |
| ウィンド     |                                             | WINDOW GUARD                                                                   |                                         | 201  |
| センター     |                                             | CENTER COVER                                                                   |                                         | 201  |
|          | リンク 800G(スタンダードトラック)                        |                                                                                |                                         | 205  |
|          | リンク 800G (A/ シェートトノック)<br>リンク 800G (LCトラック) | TRACK-LINK 800G (LC TRACK)                                                     | · · · · · · · · · · · · · · · · · · ·   | 207  |
|          | リンク 900A(スタンダードトラック)                        |                                                                                |                                         | 209  |
|          | リンク 800A(ハバング・ドトラック)                        |                                                                                |                                         | 211  |
|          | -4 3. 61M                                   | LONG ARM 3.61M                                                                 | *************************************** | 213  |
|          | 7-4 2. 3 M                                  | SHORT ARM 2.3M                                                                 | -                                       | 215  |
|          | ショートアーム 1. 9M                               | SUPER SHORT ARM 1.9M                                                           |                                         | 217  |
| バケット     |                                             | BUCKET 0.7                                                                     |                                         | 219  |
| <br>バケット |                                             | BUCKET 1.0                                                                     |                                         | 221  |
| バケット     |                                             | BUCKET 1.1                                                                     | *************************************** | 223  |
| <br>バケット |                                             | BUCKET 1.2                                                                     |                                         | 225  |
|          | ケット 0. 8                                    | ROCK BUCKET 0.8                                                                |                                         | 227  |
| リッパバ     | ケット 0. 7                                    | RIPPER BUCKET 0.7                                                              |                                         | 229  |
| 1本爪り     | » ) <sup>8</sup>                            | ONE-POINT RIPPER                                                               |                                         | 231  |
| ホースラ     | <br>プチャーバルブ配管(ブーム)                          | HOSE RUPTURE VALVE PIPINGS (BD)                                                |                                         | 233  |
| <br>ホースラ | プチャーバルブ配管(アーム)                              | HOSE RUPTURE VALVE PIPINGS (AR                                                 | M) 05001~05665                          | 235  |
|          | プチャーバルブ配管(アーム)                              | HOSE RUPTURE VALVE PIPINGS (AR                                                 | M) 05666~                               | 237  |
| <br>予備ペダ | 'il                                         | SPARE PEDAL                                                                    |                                         | 239  |
| <br>予備ペダ | ル用パイロット配管                                   | PILOT PIPINGS FOR SPARE PEDAL                                                  | *************************************** | 241  |
| ブレーカ     | , クラッシャ用配管(1)                               | PIPINGS (1) FOR BREAKER, CRUSH                                                 |                                         | 243  |
| ブレーカ     | <b>,</b> クラッシャ用配管( <b>2</b> )               | PIPINGS (2) FOR BREAKER, CRUSH                                                 | ER                                      | 245  |
| ブレーカ     | <b>,</b> クラッシャ用配管(3)                        | PIPINGS (3) FOR BREAKER, CRUSH                                                 | ER                                      | 247  |
|          | <b><npkブレーカ></npkブレーカ></b>                  | <npk breaker=""></npk>                                                         |                                         |      |
| ブレーカ     | <b>,</b> クラッシャ用配管( <b>3</b> )               | PIPINGS (3) FOR BREAKER, CRUSH                                                 | ER                                      | 249  |
|          | <np kブレーカ&クラッシャ=""></np>                    | <npk breaker<="" td=""><td></td><td></td></npk>                                |                                         |      |
| ブレーカ     | <b>,</b> クラッシャ用配管(3)                        | PIPINGS (3) FOR BREAKER, CRUSH                                                 | ER                                      | 251  |
|          | <オカダ/古河ブレーカ>                                | <okada furu<="" td=""><td></td><td></td></okada>                               |                                         |      |
| ブレーカ     |                                             | PIPINGS (3) FOR BREAKER, CRUSH                                                 |                                         | 253  |
|          | <オカダ/古河ブレーカ&クラッシャ>                          | <okada furukam<="" td=""><td>A BREAKER &amp; CRUSHER&gt;</td><td></td></okada> | A BREAKER & CRUSHER>                    |      |
| 合流配管     | ······································      | CONFLUENT PIPINGS (1)                                                          | *************************************** | 255  |

| 名  | 称                               | Name                                                                     | 適用号機                                  | 頁    |
|----|---------------------------------|--------------------------------------------------------------------------|---------------------------------------|------|
|    |                                 |                                                                          | SERIAL NO.                            | PAGE |
| 合  | 流配管(2)                          | CONFLUENT PIPINGS (2)                                                    | · · · · · · · · · · · · · · · · · · · | 257  |
| ネー | ムプレート                           | NAME-PLATE                                                               |                                       |      |
| ネ  | ームプレート(日本語)                     | NAME-PLATE (JAPANESE)                                                    |                                       | 259  |
| ネ  | ームプレート (英語) <b><sdx></sdx></b>  | NAME-PLATE (ENGLISH) <sdx< td=""><td><b>&gt;</b></td><td>261</td></sdx<> | <b>&gt;</b>                           | 261  |
|    | ームプレート (英語) <b><d x=""></d></b> | NAME-PLATE (ENGLISH) <dx></dx>                                           |                                       | 263  |
| 索  | <b>₹</b>                        | PARTS INDEX                                                              |                                       | 265  |