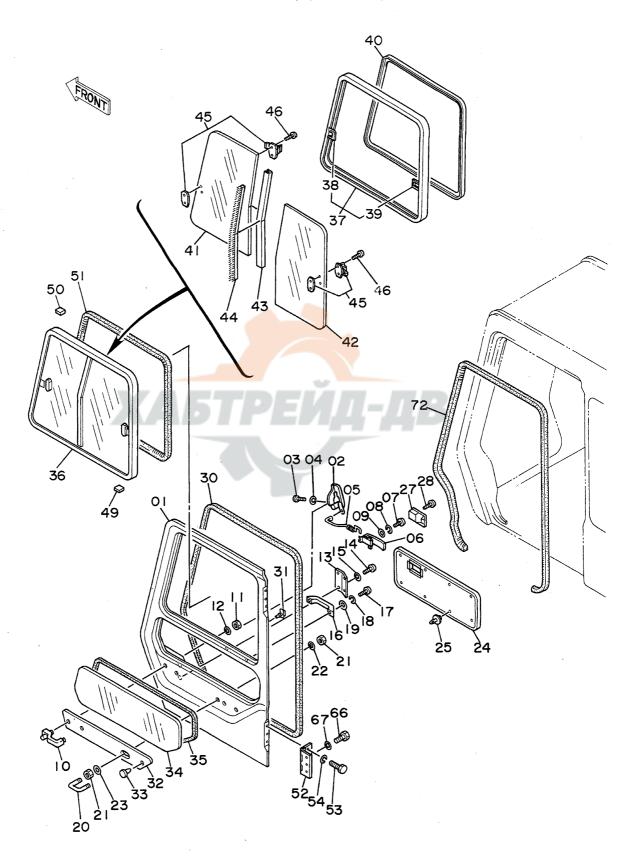

キャブ (2) Cab (2)

05001~

|             |          |                         |                |      |          | 00001/     |          |                         |      |
|-------------|----------|-------------------------|----------------|------|----------|------------|----------|-------------------------|------|
| 符号          | 部品番号     | 部品名                     | PART NAME      | 数量   | サービス     | 適用号機       | 互換性      | 代替部<br>REPLACEA<br>PART | 3 Ha |
| ITEM        | PART NO. | PART NAME               | CODE           | Q'TY | 3.C      | SERIAL NO. | 性<br>ICA | 部品番号<br>PART NO.        |      |
| 02          | 4204543  | フレーム                    | FRAME          | 1    |          |            |          | `                       |      |
| 03          | 4204544  | •0"97;L                 | ·LOCK;L        | 1    | W        |            |          |                         |      |
| 03A         | 4204546  | ・・スフ°リンク"               | SPRING         | 1    |          |            |          |                         |      |
| 03B         | 4204547  | ••t°5                   | ··PIN          | 1    |          |            |          |                         |      |
| <b>03</b> C | 4204548  | ・・レハ"-                  | ••LEVER        | 1    |          |            |          |                         |      |
| 04          | 4204545  | ・ロツク;R                  | ·LOCK;R        | 1    | W        |            |          |                         |      |
| 04A         | 4204546  | スプ°リング"                 | ··SPRING       | 1    |          |            |          |                         | :    |
| 04B         | 4204547  | ••t°>                   | ··PIN          | 1    |          |            |          |                         |      |
| 04C         | 4204548  | ・・ <b>い</b> /)"ー        | ·· LEVER       | 1    |          |            |          |                         |      |
| 08          | 4204549  | 5Ŋ"−;Z                  | RUBBER; Z      | 1    | <u> </u> |            | <u> </u> |                         |      |
| 09          | 4204550  | カ"ラス                    | GLASS          | 1    |          |            |          |                         | 1    |
| 10          | 4204551  | ラハ"-                    | RUBBER         | 2    |          |            |          |                         |      |
| 11          | M470616  | スクリュ                    | SCREW          | 2    |          |            | İ        |                         |      |
| 12          | 4204552  | ストሣ <b>ハ°</b>           | STOPPER        | 2    |          |            |          |                         |      |
| 13          | J850614  | געי <i>ס</i> ג          | SCREW          | 4    |          |            |          |                         |      |
| 14          | J251006  | ワツラヤ;スプリング              | WASHER; SPRING | 4    |          |            |          |                         |      |
| 15          | 4204553  | フレーム                    | FRAME          | 1    | III      | 15         |          |                         |      |
| 16          | 4204554  | -077;L                  | ·LOCK;L        | 1    | W        |            |          |                         |      |
| 16A         | 494918   | ・・スフ°リング <sup>™</sup>   | SPRING         | 1    |          |            |          |                         |      |
| 16B         | 4204556  | ••t°5                   | ··PIN          | 1    |          |            |          |                         |      |
| 16C         | 4204548  | ··V/)"-                 | ••LEVER        | 1    |          |            |          |                         |      |
| 17          | 4204555  | •077;R                  | ·LOCK;R        | 1    | W        |            |          |                         |      |
| 17A         | 494918   | ・・スプ・リング                | ·· SPRING      | 1    |          |            |          |                         |      |
| 17B         | 4204556  | ••t°5                   | ··PIN          | 1    | }        |            |          |                         |      |
| 17C         | 4204548  | ・・レハ"ー                  | ••LEVER        | 1    |          |            |          |                         |      |
| 21          | 4204557  | フ <sup>™</sup> ラケツト     | BRACKET        | 2    |          |            |          |                         |      |
| 22          | J900820  | # <b>"</b> Nŀ           | BOLT           | 4    |          |            |          |                         |      |
| 23          | A590908  | ワツシヤ;スプリング              | WASHER; SPRING | 4    |          |            |          |                         |      |
| 24          | 4204558  | 0-5                     | ROLLER         | 4    |          |            |          |                         |      |
| 25          | 4204559  | 5N"-                    | RUBBER         | 1    |          |            |          |                         |      |
| 26          | 4138159  | スクリュ                    | SCREW          | 4    |          |            |          |                         |      |
| 27          | A590103  | ワツシヤ;フ°レーン              | WASHER; PLANE  | 4    |          |            |          |                         |      |
| 28          | 4204560  | 5/)"-;H                 | RUBBER;H       | 1    |          |            |          |                         |      |
| 29          | 4204561  | カ"ラス                    | GLASS          | 1    |          |            |          |                         |      |
| 30          | 4204562  | ストツハ°                   | STOPPER        | 2    |          |            |          |                         |      |
| 31          | 4204563  | ナツト                     | NUT            | 2    |          |            | I        |                         |      |
| 32          | 4204564  | ストツハ・                   | STOPPER        | 1    |          |            |          |                         |      |
| 33          | J850816  | געי2ג                   | SCREW          | 2    |          |            |          |                         |      |
| 34          | J251008  | ワツラヤ;スプリンク <sup>™</sup> | WASHER; SPRING | 2    |          |            |          |                         |      |
| 35          | J250008  | ワツシヤ;フ*レーン              | WASHER; PLANE  | 2    |          |            |          |                         |      |