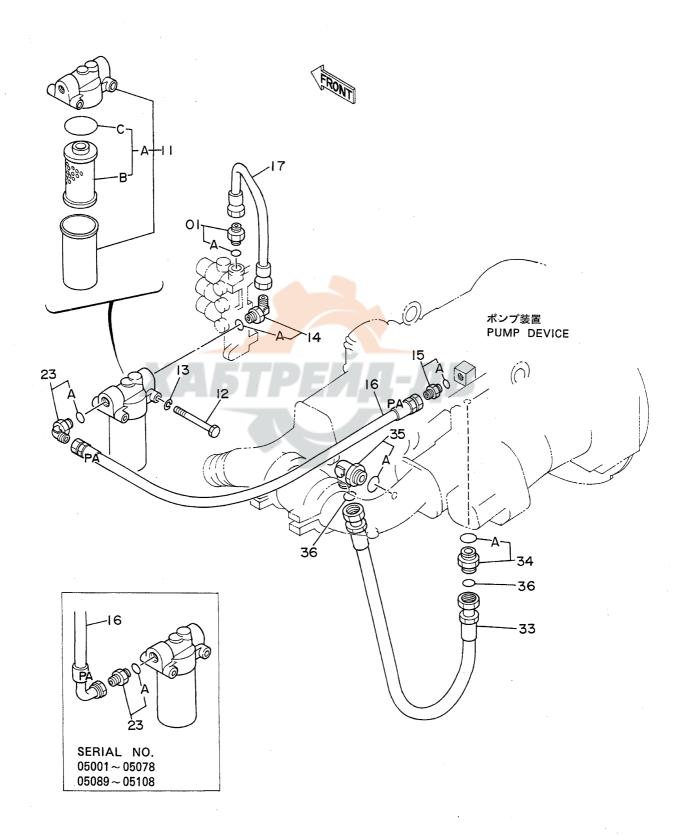

# 目 次 CONTENTS

名 称 Name 適用号機 頁 SERIAL NO. PAGE 上部旋回体 SUPERSTRUCTURE FRAME 001 フレーム **ENGINE** 003 エンジン ラジエータ RADIATOR 005 エアクリーナ AIR CLEANER 007 マフラー MUFFLER 009 バイパスフィルタ (エンジンオイル) BYPASS FILTER (ENGINE OIL) 011 FUEL TANK 013 燃料タンク ポンプ装置 PUMP DEVICE 015 017 旋回装置 SWING DEVICE オイルタンク OIL TANK 019 オイルクーラ配管(1) OIL COOLER PIPINGS (1) 05001~05078, 05089~05108 021 オイルクーラ配管(1) OIL COOLER PIPINGS (1) 05079~05088, 05109~ 023 オイルクーラ配管(2) DIL COOLER PIPINGS (2) 025 オイルクーラ配管(3) OIL COOLER PIPINGS (3) 027 本体配管(1) MAIN PIPINGS (1) 05001~05699, 05705~05783 029 031 本体配管(1) MAIN PIPINGS (1) 05700~05704, 05784~ 本体配管(2) MAIN PIPINGS (2) 05001~05699, 05705~05783 033 MAIN PIPINGS (2) 05700~05704, 05784~ 035 本体配管(2) MAIN PIPINGS (3) 037 本体配管(3) エンジンコントロールレバー(1) ENGINE CONTROL LEVER (1) 05001~05128 039 エンジンコントロールレバー(1) ENGINE CONTROL LEVER (1) 05129~05642 041 エンジンコントロールレバー(1) ENGINE CONTROL LEVER (1) 05643~ 043 エンジンコントロールレバー(2)<SDX> ENGINE CONTROL LEVER (2) <SDX> 045 エンジンコントロールレバー(2)<DX> ENGINE CONTROL LEVER (2) <DX> 047 操作レバー(1) CONTROL LEVER (1) 049 操作レバー(2) < SDX> CONTROL LEVER (2) <SDX> 051 操作レバー(2) < D X > CONTROL LEVER (2) <DX> 053 パイロット配管(1-1) < SDX> PILOT PIPINGS (1-1) (SDX> 055 パイロット配管(1-1) <DX> PILOT PIPINGS (1-1) <DX> 057 パイロット配管(1 - 2) PILOT PIPINGS (1-2) 059 パイロット配管(2) <SDX> PILOT PIPINGS (2) (SDX> 061 パイロット配管(2) <DX> PILOT PIPINGS (2) <DX> 063