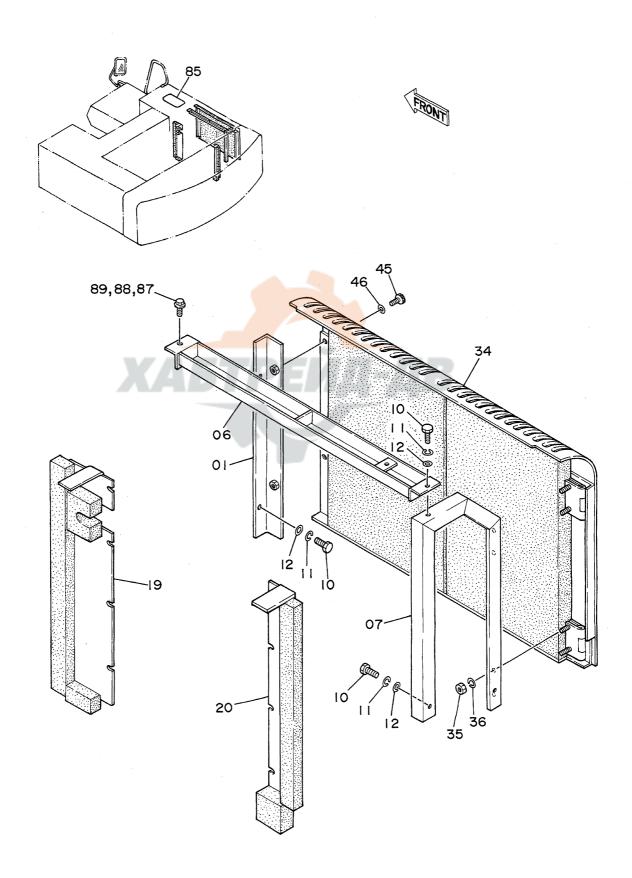

# 上部旋回体 SUPERSTRUCTURE

フレーム Frame

フレーム FRAME

| 符号   | 部品番号     | 部品名                               | or PART NAME    | 数量   | サービスコード | 適用号機       | 互換性      | 代替部<br>REPLACEA<br>PART | 3LE        |
|------|----------|-----------------------------------|-----------------|------|---------|------------|----------|-------------------------|------------|
| ITEM | PART NO. | PART NAME                         | CODE            | Q'TY | S.C     | SERIAL NO. | 性<br>ICA | 部品番号<br>PART NO.        | 数量<br>Q'TY |
| 01   | 6007828  | ウェイト;カウンタ                         | WEIGHT; COUNTER | 1    |         |            |          |                         |            |
| 02   | J833030  | <b>₽"№</b>                        | BOLT            | 4    |         |            |          |                         |            |
| 03   | 4174859  | ワツシヤ                              | WASHER          | 4    |         |            |          |                         |            |
| 04   | 4139583  | キャッフ*                             | CAP             | 2    |         |            |          |                         |            |
| 05   | J932203  | #"ከኑ                              | BOLT            | 30   |         |            | <u></u>  |                         | <u> </u>   |
| 06   | 5001871  | フレーム;メイン                          | FRAME; MAIN     | 1    |         |            |          |                         |            |
| 07   | 4176863  | カリ"ー;リア                           | COVER; REAR     | 1    |         |            |          |                         |            |
| 08   | 8033211  | ス <b>ト</b> ツハ <b>°</b>            | STOPPER         | 1    |         | -          |          |                         |            |
| 09   | J901435  | <b>#h</b>                         | BOLT            | 2    |         |            |          |                         |            |
| 10   | A590914  | ワツシヤ;スプ* リング*                     | WASHER; SPRING  | 2    |         | -          |          |                         |            |
| 11   | 4114404  | ワツシヤ                              | WASHER          | 2    |         |            |          |                         | 1          |
| 13   | 4013896  | <b>ከ</b> /ነ" –                    | COVER           | 1    |         |            | į        |                         |            |
| 14   | 4157713  | ハ*'ツキラ                            | PACKING         | 1    |         | ,          |          |                         |            |
| 15   | A590110  | קפוים                             | WASHER          | 2    |         | ~ 05450    | İ        |                         |            |
| 16   | J901020  | #h                                | BOLT            | 2    |         | ~ 05450    | I        | J021025                 | 2          |
| 16   | J021025  | <b>ሐ</b> "ዞኑ; <b>ዸ</b> ፈጸ         | BOLT; SEMS      | 2    |         | 05451~     |          |                         | 1          |
| 25   | 8036295  | t°>                               | PIN             | 1    |         |            |          |                         |            |
| 27   | J932045  | <b>ቱ</b> "ሁት                      | BOLT            | 2    |         |            |          |                         |            |
| 28   | A590920  | ワツシヤ;スフ* リング*                     | WASHER; SPRING  | 2    |         |            |          |                         |            |
| 30   | J951020  | ナット                               | NUT             | 4    |         | -          |          |                         |            |
| 31   | M222004  | <b>ቱ</b> " <b>ዞ</b> ሶ             | BOLT            | 2    |         |            | ļ        |                         |            |
| 32   | 4101281  | 54 1.2                            | SHIM 1.2        | 4    | R       |            | ĺ        |                         |            |
| 33   | 3038442  | t°o                               | PIN             | 2    |         |            |          |                         |            |
| 34   | 4201995  | フ゛ツラング;ラバー                        | BUSHING: RUBBER | 2    |         |            |          |                         |            |
| 35   | 4200176  | ブ゛ツシング゛;ラバ゛-                      | BUSHING; RUBBER | 2    |         |            |          |                         |            |
| 36   | 4201749  | ブ゛ツもング゛;ラハ゛-                      | BUSHING: RUBBER | 2    | ·       |            | ļ        | ·                       | 1          |
| 37   | 4201986  | ブ゛゚゚゚゚ヺゔゔ゚゙ゔ゚ゔ゚゛;ゔ゚゙゚゙゚゚ゔ゚゛゚゚゠    | BUSHING; RUBBER | 1    |         |            |          |                         |            |
| 38   | 4191977  | フ゛ツラング;ラバー                        | BUSHING: RUBBER | 2    |         |            |          |                         |            |
| 39   | 4191978  | ブ゛ヅシング゛;ラハ゛-                      | BUSHING; RUBBER | 1    |         |            |          |                         |            |
| 40   | 4199833  | フ*レート                             | PLATE           | 1    |         |            |          |                         |            |
| 41   | 431578   | JIV2                              | CORK            | 3    | 1       |            | 1        | †                       | 1          |
| 43   | 4144511  | 54 3.2                            | SHIM 3.2        | 1    | R       |            |          |                         |            |
| 44   | 4144512  | 54 2.3                            | SHIM 2.3        |      | R       | ·          |          |                         |            |
| 45   | 4144513  | 54 1.2                            | SHIM 1.2        | 2    | R       |            |          |                         |            |
| 48   | 4207423  | フ <sup>™</sup> ツランク <b>゙</b> ;ラバー | BUSHING; RUBBER | 1    | "       | 05174~     |          |                         |            |
|      |          |                                   | -               |      |         |            |          |                         |            |
|      |          |                                   |                 |      |         |            |          |                         |            |