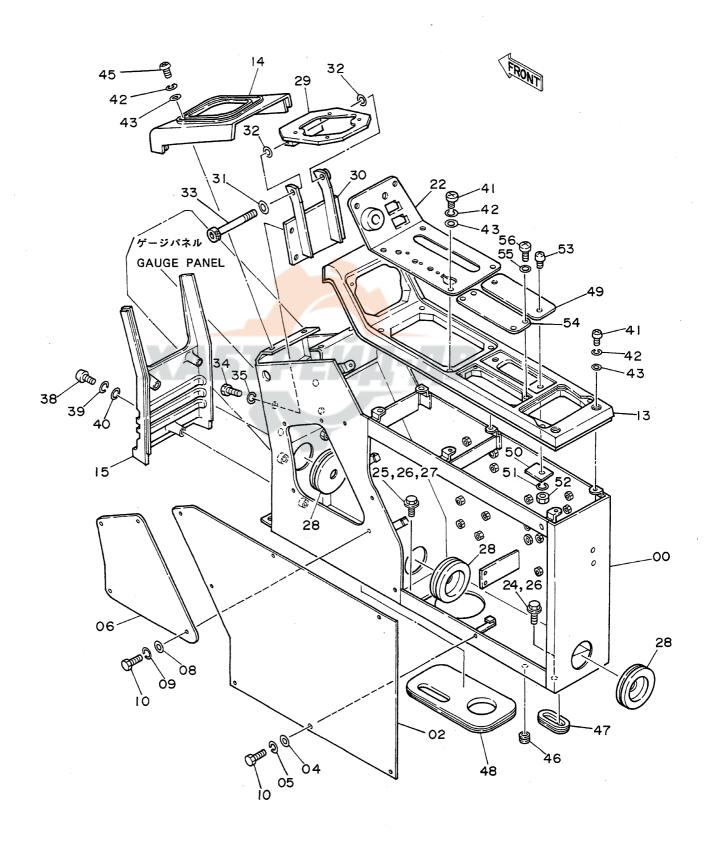

# 目 次 CONTENTS

名 称 Name 適用号機 頁 SERIAL NO. PAGE 上部旋回体 SUPERSTRUCTURE FRAME 001 フレーム **ENGINE** 003 エンジン ラジエータ RADIATOR 005 エアクリーナ AIR CLEANER 007 マフラー MUFFLER 009 バイパスフィルタ (エンジンオイル) BYPASS FILTER (ENGINE OIL) 011 FUEL TANK 013 燃料タンク ポンプ装置 PUMP DEVICE 015 017 旋回装置 SWING DEVICE オイルタンク OIL TANK 019 オイルクーラ配管(1) OIL COOLER PIPINGS (1) 05001~05078, 05089~05108 021 オイルクーラ配管(1) OIL COOLER PIPINGS (1) 05079~05088, 05109~ 023 オイルクーラ配管(2) DIL COOLER PIPINGS (2) 025 オイルクーラ配管(3) OIL COOLER PIPINGS (3) 027 本体配管(1) MAIN PIPINGS (1) 05001~05699, 05705~05783 029 031 本体配管(1) MAIN PIPINGS (1) 05700~05704, 05784~ 本体配管(2) MAIN PIPINGS (2) 05001~05699, 05705~05783 033 MAIN PIPINGS (2) 05700~05704, 05784~ 035 本体配管(2) MAIN PIPINGS (3) 037 本体配管(3) エンジンコントロールレバー(1) ENGINE CONTROL LEVER (1) 05001~05128 039 エンジンコントロールレバー(1) ENGINE CONTROL LEVER (1) 05129~05642 041 エンジンコントロールレバー(1) ENGINE CONTROL LEVER (1) 05643~ 043 エンジンコントロールレバー(2)<SDX> ENGINE CONTROL LEVER (2) <SDX> 045 エンジンコントロールレバー(2)<DX> ENGINE CONTROL LEVER (2) <DX> 047 操作レバー(1) CONTROL LEVER (1) 049 操作レバー(2) < SDX> CONTROL LEVER (2) <SDX> 051 操作レバー(2) < D X > CONTROL LEVER (2) <DX> 053 パイロット配管(1-1) < SDX> PILOT PIPINGS (1-1) (SDX> 055 パイロット配管(1-1) <DX> PILOT PIPINGS (1-1) <DX> 057 パイロット配管(1 - 2) PILOT PIPINGS (1-2) 059 パイロット配管(2) <SDX> PILOT PIPINGS (2) (SDX> 061 パイロット配管(2) <DX> PILOT PIPINGS (2) <DX> 063

| 名     | 称                            | N a m e                        | 適用号機                                    | 頁     |
|-------|------------------------------|--------------------------------|-----------------------------------------|-------|
|       |                              |                                | SERIAL NO.                              | PAGE  |
|       | ,                            |                                |                                         |       |
| パイロ   | ット配管(3-1)                    | PILOT PIPINGS (3-1)            |                                         | 065   |
| パイロ   | ット配管(3 - 2)                  | PILOT PIPINGS (3-2)            |                                         | 067   |
| パイロ   | ット配管(3 – 3)                  | PILOT PIPINGS (3-3)            |                                         | 069   |
|       | ット配管(4)                      | PILOT PIPINGS (4)              |                                         | 071   |
| パイロ   | ット配管 (5)                     | PILOT PIPINGS (5)              |                                         | 073   |
| コント   | ロールボックス(右) <sdx></sdx>       | CONTROL BOX (R) <sdx></sdx>    |                                         | 075   |
| コント   | ロールボックス (右) <b><dx></dx></b> | CONTROL BOX (R) <dx></dx>      |                                         | 077   |
|       | ロールボックス(左)                   | CONTROL BOX (L)                |                                         | 079   |
|       | パネル <sdx></sdx>              | GAUGE PANEL <sdx></sdx>        |                                         | 081   |
| ゲージ   | パネル <d x=""></d>             | GAUGE PANEL <dx></dx>          |                                         | 083   |
| 電気部   | 品(1) <sdx></sdx>             | ELECTRIC PARTS (1) <sdx></sdx> |                                         | 085   |
| 電気部   | 品(1) <d x=""></d>            | ELECTRIC PARTS (1) <dx></dx>   |                                         | 087   |
| 電気部   | 品(2) <sdx></sdx>             | ELECTRIC PARTS (2) <sdx></sdx> |                                         | 089   |
| 電気部   | 品(2) <d x=""></d>            | ELECTRIC PARTS (2) <dx></dx>   |                                         | 091   |
| 電気部   | 品(3)                         | ELECTRIC PARTS (3)             |                                         | 093   |
| 電気部   | 品(4) <sdx></sdx>             | ELECTRIC PARTS (4) (SDX)       |                                         | 095   |
| 電気部   | 品(4) <d x=""></d>            | ELECTRIC PARTS (4) <dx></dx>   |                                         | 097   |
| 電気部   | 品(5) <sdx></sdx>             | ELECTRIC PARTS (5) <sdx></sdx> |                                         | 099   |
| 電気部   | 品(5) <d x=""></d>            | ELECTRIC PARTS (5) <dx></dx>   |                                         | 101   |
| キャブ   | グループ <sdx></sdx>             | CAB GROUP <sdx></sdx>          |                                         | 103   |
| キャブ   | グループ <d x=""></d>            | CAB GROUP <dx></dx>            |                                         | 105   |
| • * * | ブ(1) <sdx></sdx>             | •CAB (1) <sdx></sdx>           |                                         | 107   |
| • + + | ブ(1) <dx></dx>               | ·CAB (1) <dx></dx>             |                                         | 109   |
| ・キャ   | ブ(2)                         | •CAB (2)                       |                                         | 111   |
| • * * | ブ(3) <sdx></sdx>             | -CAB (3) <sdx></sdx>           |                                         | 113   |
| • + + | ブ(3) <dx></dx>               | •CAB (3) <dx></dx>             |                                         | 115   |
| • ++  | ブ(4)                         | ·CÁB (4)                       |                                         | 117   |
| • 4 + | ブ(5) <sdx></sdx>             | ·CAB (5) <sdx></sdx>           | *************************************** | . 119 |
| • + + | ブ(5) <dx></dx>               | ·CAB (5) <dx></dx>             |                                         | 121   |
| • + + | ブ(6)                         | -CAB (6)                       |                                         | 123   |
| シート   |                              | SEAT                           |                                         | 125   |
| カバー   | (1)                          | COVER (1)                      | 05001~05699, 05705~05783                | 127   |
| カバー   | (1)                          | COVER (1)                      | 05700~05704, 05784~                     | 129   |
| カバー   | (2)                          | COVER (2)                      |                                         | 131   |
| カバー   |                              | COVER (3)                      | ·                                       | 133   |
|       | ロック                          | -DOOR LOCK                     |                                         | 135   |