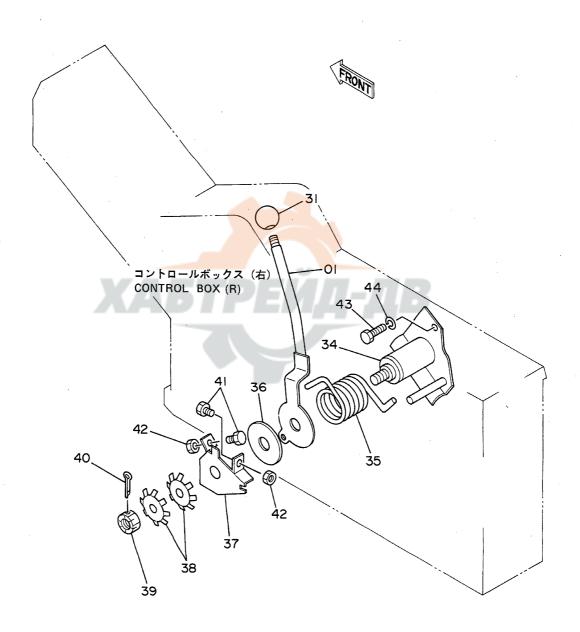

| 名     | 称                            | N a m e                        | 適用号機                                    | 頁     |
|-------|------------------------------|--------------------------------|-----------------------------------------|-------|
|       |                              |                                | SERIAL NO.                              | PAGE  |
|       | ,                            |                                |                                         |       |
| パイロ   | ット配管(3-1)                    | PILOT PIPINGS (3-1)            |                                         | 065   |
| パイロ   | ット配管(3 - 2)                  | PILOT PIPINGS (3-2)            |                                         | 067   |
| パイロ   | ット配管(3 – 3)                  | PILOT PIPINGS (3-3)            |                                         | 069   |
|       | ット配管(4)                      | PILOT PIPINGS (4)              |                                         | 071   |
| パイロ   | ット配管 (5)                     | PILOT PIPINGS (5)              |                                         | 073   |
| コント   | ロールボックス(右) <sdx></sdx>       | CONTROL BOX (R) <sdx></sdx>    |                                         | 075   |
| コント   | ロールボックス (右) <b><dx></dx></b> | CONTROL BOX (R) <dx></dx>      |                                         | 077   |
|       | ロールボックス(左)                   | CONTROL BOX (L)                |                                         | 079   |
|       | パネル <sdx></sdx>              | GAUGE PANEL <sdx></sdx>        |                                         | 081   |
| ゲージ   | パネル <d x=""></d>             | GAUGE PANEL <dx></dx>          |                                         | 083   |
| 電気部   | 品(1) <sdx></sdx>             | ELECTRIC PARTS (1) <sdx></sdx> |                                         | 085   |
| 電気部   | 品(1) <d x=""></d>            | ELECTRIC PARTS (1) <dx></dx>   |                                         | 087   |
| 電気部   | 品(2) <sdx></sdx>             | ELECTRIC PARTS (2) <sdx></sdx> |                                         | 089   |
| 電気部   | 品(2) <d x=""></d>            | ELECTRIC PARTS (2) <dx></dx>   |                                         | 091   |
| 電気部   | 品(3)                         | ELECTRIC PARTS (3)             |                                         | 093   |
| 電気部   | 品(4) <sdx></sdx>             | ELECTRIC PARTS (4) (SDX)       |                                         | 095   |
| 電気部   | 品(4) <d x=""></d>            | ELECTRIC PARTS (4) <dx></dx>   |                                         | 097   |
| 電気部   | 品(5) <sdx></sdx>             | ELECTRIC PARTS (5) <sdx></sdx> |                                         | 099   |
| 電気部   | 品(5) <d x=""></d>            | ELECTRIC PARTS (5) <dx></dx>   |                                         | 101   |
| キャブ   | グループ <sdx></sdx>             | CAB GROUP <sdx></sdx>          |                                         | 103   |
| キャブ   | グループ <d x=""></d>            | CAB GROUP <dx></dx>            |                                         | 105   |
| • * * | ブ(1) <sdx></sdx>             | •CAB (1) <sdx></sdx>           |                                         | 107   |
| • + + | ブ(1) <dx></dx>               | ·CAB (1) <dx></dx>             |                                         | 109   |
| ・キャ   | ブ(2)                         | •CAB (2)                       |                                         | 111   |
| • * * | ブ(3) <sdx></sdx>             | -CAB (3) <sdx></sdx>           |                                         | 113   |
| • + + | ブ(3) <dx></dx>               | •CAB (3) <dx></dx>             |                                         | 115   |
| • ++  | ブ(4)                         | ·CÁB (4)                       |                                         | 117   |
| • 4 + | ブ(5) <sdx></sdx>             | ·CAB (5) <sdx></sdx>           | *************************************** | . 119 |
| • + + | ブ(5) <dx></dx>               | ·CAB (5) <dx></dx>             |                                         | 121   |
| • + + | ブ(6)                         | -CAB (6)                       |                                         | 123   |
| シート   |                              | SEAT                           |                                         | 125   |
| カバー   | (1)                          | COVER (1)                      | 05001~05699, 05705~05783                | 127   |
| カバー   | (1)                          | COVER (1)                      | 05700~05704, 05784~                     | 129   |
| カバー   | (2)                          | COVER (2)                      |                                         | 131   |
| カバー   |                              | COVER (3)                      | ·                                       | 133   |
|       | ロック                          | -DOOR LOCK                     |                                         | 135   |