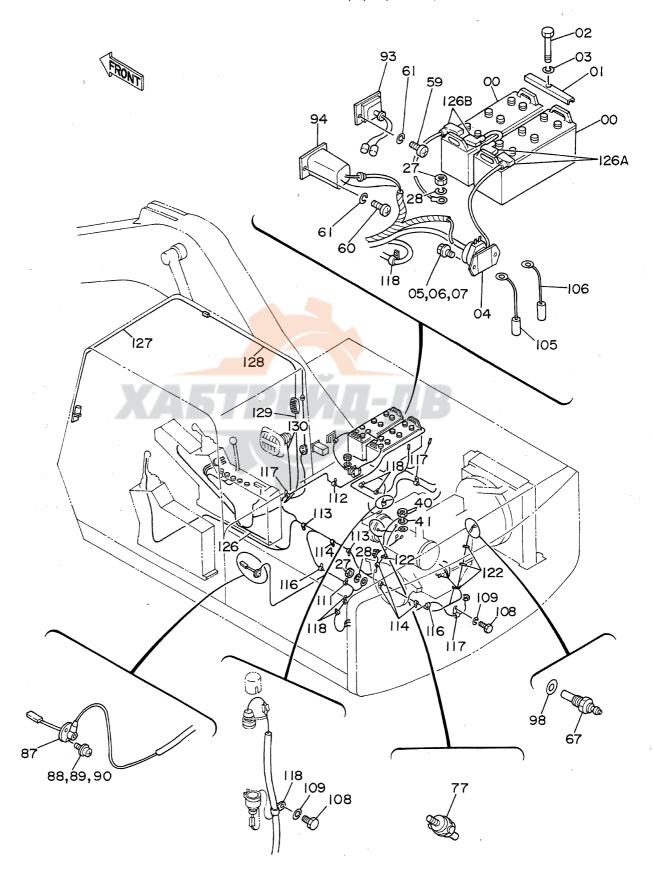

# 上部旋回体 SUPERSTRUCTURE

フレーム Frame

フレーム FRAME

| 符号   | 部品番号     | 部品名                               | or PART NAME    | 数量   | サービスコード | 適用号機       | 互換性      | 代替部<br>REPLACEA<br>PART | 3LE        |
|------|----------|-----------------------------------|-----------------|------|---------|------------|----------|-------------------------|------------|
| ITEM | PART NO. | PART NAME                         | CODE            | Q'TY | S.C     | SERIAL NO. | 性<br>ICA | 部品番号<br>PART NO.        | 数量<br>Q'TY |
| 01   | 6007828  | ウェイト;カウンタ                         | WEIGHT; COUNTER | 1    |         |            |          |                         |            |
| 02   | J833030  | <b>₽"№</b>                        | BOLT            | 4    |         |            |          |                         |            |
| 03   | 4174859  | ワツシヤ                              | WASHER          | 4    |         |            |          |                         |            |
| 04   | 4139583  | キャッフ*                             | CAP             | 2    |         |            |          |                         |            |
| 05   | J932203  | #"ከኑ                              | BOLT            | 30   |         |            | <u></u>  |                         | <u> </u>   |
| 06   | 5001871  | フレーム;メイン                          | FRAME; MAIN     | 1    |         |            |          |                         |            |
| 07   | 4176863  | カリ"ー;リア                           | COVER; REAR     | 1    |         |            |          |                         |            |
| 08   | 8033211  | ス <b>ト</b> ツハ <b>°</b>            | STOPPER         | 1    |         | -          |          |                         |            |
| 09   | J901435  | <b>#h</b>                         | BOLT            | 2    |         |            |          |                         |            |
| 10   | A590914  | ワツシヤ;スプ* リング*                     | WASHER; SPRING  | 2    |         | -          |          |                         |            |
| 11   | 4114404  | ワツシヤ                              | WASHER          | 2    |         |            |          |                         | 1          |
| 13   | 4013896  | <b>ከ</b> /ነ" –                    | COVER           | 1    |         |            | į        |                         |            |
| 14   | 4157713  | ハ*'ツキラ                            | PACKING         | 1    |         | ,          |          |                         |            |
| 15   | A590110  | קפוים                             | WASHER          | 2    |         | ~ 05450    | İ        |                         |            |
| 16   | J901020  | #h                                | BOLT            | 2    |         | ~ 05450    | I        | J021025                 | 2          |
| 16   | J021025  | <b>ሐ</b> "ዞኑ; <b>ዸ</b> ፈጸ         | BOLT; SEMS      | 2    |         | 05451~     |          |                         | 1          |
| 25   | 8036295  | t°>                               | PIN             | 1    |         |            |          |                         |            |
| 27   | J932045  | <b>ቱ</b> "ሁት                      | BOLT            | 2    |         |            |          |                         |            |
| 28   | A590920  | ワツシヤ;スフ* リング*                     | WASHER; SPRING  | 2    |         |            |          |                         |            |
| 30   | J951020  | ナット                               | NUT             | 4    |         | -          |          |                         |            |
| 31   | M222004  | <b>ቱ</b> " <b>ዞ</b> ሶ             | BOLT            | 2    |         |            | ļ        |                         |            |
| 32   | 4101281  | 54 1.2                            | SHIM 1.2        | 4    | R       |            | ĺ        |                         |            |
| 33   | 3038442  | t°o                               | PIN             | 2    |         |            |          |                         |            |
| 34   | 4201995  | フ゛ツラング;ラバー                        | BUSHING: RUBBER | 2    |         |            |          |                         |            |
| 35   | 4200176  | ブ゛ツシング゛;ラバ゛-                      | BUSHING; RUBBER | 2    |         |            |          |                         |            |
| 36   | 4201749  | ブ゛ツもング゛;ラハ゛-                      | BUSHING: RUBBER | 2    | ·       |            | ļ        | ·                       | 1          |
| 37   | 4201986  | ブ゛゚゚゚゚ヺゔゔ゚゙ゔ゚ゔ゚゛;ゔ゚゙゚゙゚゚ゔ゚゛゚゚゠    | BUSHING; RUBBER | 1    |         |            |          |                         |            |
| 38   | 4191977  | フ゛ツラング;ラバー                        | BUSHING: RUBBER | 2    |         |            |          |                         |            |
| 39   | 4191978  | ブ゛ヅシング゛;ラハ゛-                      | BUSHING; RUBBER | 1    |         |            |          |                         |            |
| 40   | 4199833  | フ*レート                             | PLATE           | 1    |         |            |          |                         |            |
| 41   | 431578   | JIV2                              | CORK            | 3    | 1       |            | 1        | †                       | 1          |
| 43   | 4144511  | 54 3.2                            | SHIM 3.2        | 1    | R       |            |          |                         |            |
| 44   | 4144512  | 54 2.3                            | SHIM 2.3        |      | R       | ·          |          |                         |            |
| 45   | 4144513  | 54 1.2                            | SHIM 1.2        | 2    | R       |            |          |                         |            |
| 48   | 4207423  | フ <sup>™</sup> ツランク <b>゙</b> ;ラバー | BUSHING; RUBBER | 1    | "       | 05174~     |          |                         |            |
|      |          |                                   | -               |      |         |            |          |                         |            |
|      |          |                                   |                 |      |         |            |          |                         |            |