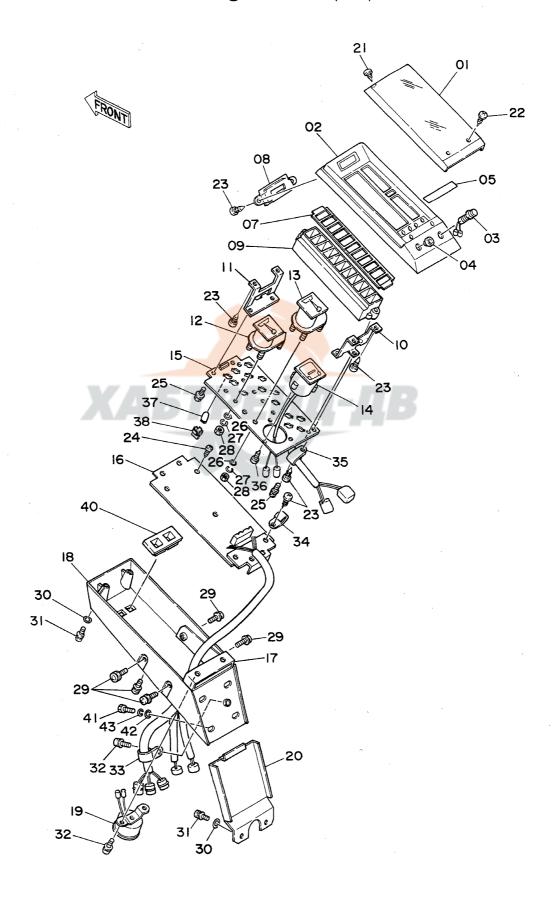

| 名     | 称                            | N a m e                        | 適用号機                                    | 頁     |
|-------|------------------------------|--------------------------------|-----------------------------------------|-------|
|       |                              |                                | SERIAL NO.                              | PAGE  |
|       | ,                            |                                |                                         |       |
| パイロ   | ット配管(3-1)                    | PILOT PIPINGS (3-1)            |                                         | 065   |
| パイロ   | ット配管(3 - 2)                  | PILOT PIPINGS (3-2)            |                                         | 067   |
| パイロ   | ット配管(3 – 3)                  | PILOT PIPINGS (3-3)            |                                         | 069   |
|       | ット配管(4)                      | PILOT PIPINGS (4)              |                                         | 071   |
| パイロ   | ット配管 (5)                     | PILOT PIPINGS (5)              |                                         | 073   |
| コント   | ロールボックス(右) <sdx></sdx>       | CONTROL BOX (R) <sdx></sdx>    |                                         | 075   |
| コント   | ロールボックス (右) <b><dx></dx></b> | CONTROL BOX (R) <dx></dx>      |                                         | 077   |
|       | ロールボックス(左)                   | CONTROL BOX (L)                |                                         | 079   |
|       | パネル <sdx></sdx>              | GAUGE PANEL <sdx></sdx>        |                                         | 081   |
| ゲージ   | パネル <d x=""></d>             | GAUGE PANEL <dx></dx>          |                                         | 083   |
| 電気部   | 品(1) <sdx></sdx>             | ELECTRIC PARTS (1) <sdx></sdx> |                                         | 085   |
| 電気部   | 品(1) <d x=""></d>            | ELECTRIC PARTS (1) <dx></dx>   |                                         | 087   |
| 電気部   | 品(2) <sdx></sdx>             | ELECTRIC PARTS (2) <sdx></sdx> |                                         | 089   |
| 電気部   | 品(2) <d x=""></d>            | ELECTRIC PARTS (2) <dx></dx>   |                                         | 091   |
| 電気部   | 品(3)                         | ELECTRIC PARTS (3)             |                                         | 093   |
| 電気部   | 品(4) <sdx></sdx>             | ELECTRIC PARTS (4) (SDX)       |                                         | 095   |
| 電気部   | 品(4) <d x=""></d>            | ELECTRIC PARTS (4) <dx></dx>   |                                         | 097   |
| 電気部   | 品(5) <sdx></sdx>             | ELECTRIC PARTS (5) <sdx></sdx> |                                         | 099   |
| 電気部   | 品(5) <d x=""></d>            | ELECTRIC PARTS (5) <dx></dx>   |                                         | 101   |
| キャブ   | グループ <sdx></sdx>             | CAB GROUP <sdx></sdx>          |                                         | 103   |
| キャブ   | グループ <d x=""></d>            | CAB GROUP <dx></dx>            |                                         | 105   |
| • * * | ブ(1) <sdx></sdx>             | •CAB (1) <sdx></sdx>           |                                         | 107   |
| • + + | ブ(1) <dx></dx>               | ·CAB (1) <dx></dx>             |                                         | 109   |
| ・キャ   | ブ(2)                         | •CAB (2)                       |                                         | 111   |
| • * * | ブ(3) <sdx></sdx>             | -CAB (3) <sdx></sdx>           |                                         | 113   |
| • + + | ブ(3) <dx></dx>               | •CAB (3) <dx></dx>             |                                         | 115   |
| • ++  | ブ(4)                         | ·CÁB (4)                       |                                         | 117   |
| • 4 + | ブ(5) <sdx></sdx>             | ·CAB (5) <sdx></sdx>           | *************************************** | . 119 |
| • + + | ブ(5) <dx></dx>               | ·CAB (5) <dx></dx>             |                                         | 121   |
| • + + | ブ(6)                         | -CAB (6)                       |                                         | 123   |
| シート   |                              | SEAT                           |                                         | 125   |
| カバー   | (1)                          | COVER (1)                      | 05001~05699, 05705~05783                | 127   |
| カバー   | (1)                          | COVER (1)                      | 05700~05704, 05784~                     | 129   |
| カバー   | (2)                          | COVER (2)                      |                                         | 131   |
| カバー   |                              | COVER (3)                      | ·                                       | 133   |
|       | ロック                          | -DOOR LOCK                     |                                         | 135   |