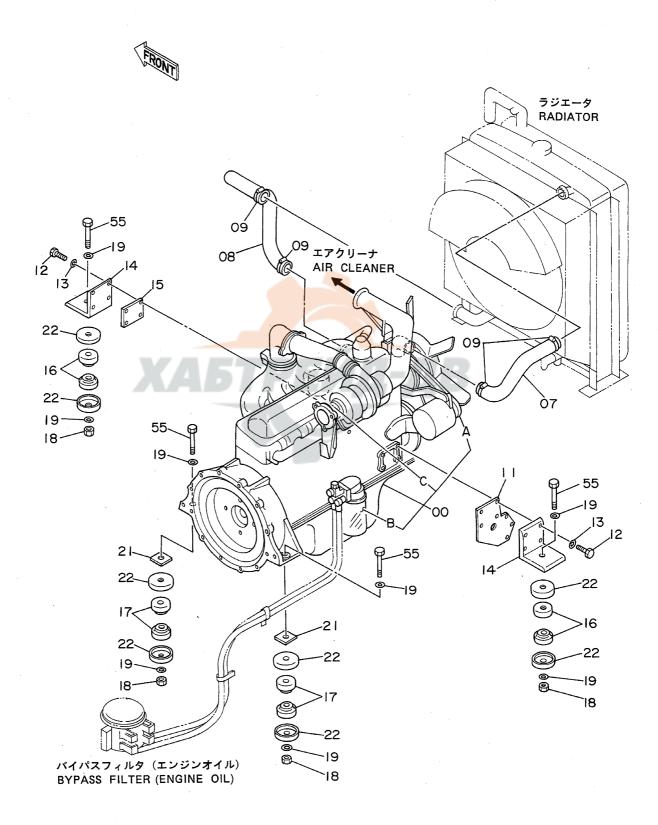

# 目 次 CONTENTS

名 称 Name 適用号機 頁 SERIAL NO. PAGE 上部旋回体 SUPERSTRUCTURE FRAME 001 フレーム **ENGINE** 003 エンジン ラジエータ RADIATOR 005 エアクリーナ AIR CLEANER 007 マフラー MUFFLER 009 バイパスフィルタ (エンジンオイル) BYPASS FILTER (ENGINE OIL) 011 FUEL TANK 013 燃料タンク ポンプ装置 PUMP DEVICE 015 017 旋回装置 SWING DEVICE オイルタンク OIL TANK 019 オイルクーラ配管(1) OIL COOLER PIPINGS (1) 05001~05078, 05089~05108 021 オイルクーラ配管(1) OIL COOLER PIPINGS (1) 05079~05088, 05109~ 023 オイルクーラ配管(2) DIL COOLER PIPINGS (2) 025 オイルクーラ配管(3) OIL COOLER PIPINGS (3) 027 本体配管(1) MAIN PIPINGS (1) 05001~05699, 05705~05783 029 031 本体配管(1) MAIN PIPINGS (1) 05700~05704, 05784~ 本体配管(2) MAIN PIPINGS (2) 05001~05699, 05705~05783 033 MAIN PIPINGS (2) 05700~05704, 05784~ 035 本体配管(2) MAIN PIPINGS (3) 037 本体配管(3) エンジンコントロールレバー(1) ENGINE CONTROL LEVER (1) 05001~05128 039 エンジンコントロールレバー(1) ENGINE CONTROL LEVER (1) 05129~05642 041 エンジンコントロールレバー(1) ENGINE CONTROL LEVER (1) 05643~ 043 エンジンコントロールレバー(2)<SDX> ENGINE CONTROL LEVER (2) <SDX> 045 エンジンコントロールレバー(2)<DX> ENGINE CONTROL LEVER (2) <DX> 047 操作レバー(1) CONTROL LEVER (1) 049 操作レバー(2) < SDX> CONTROL LEVER (2) <SDX> 051 操作レバー(2) < D X > CONTROL LEVER (2) <DX> 053 パイロット配管(1-1) < SDX> PILOT PIPINGS (1-1) (SDX> 055 パイロット配管(1-1) <DX> PILOT PIPINGS (1-1) <DX> 057 パイロット配管(1 - 2) PILOT PIPINGS (1-2) 059 パイロット配管(2) <SDX> PILOT PIPINGS (2) (SDX> 061 パイロット配管(2) <DX> PILOT PIPINGS (2) <DX> 063