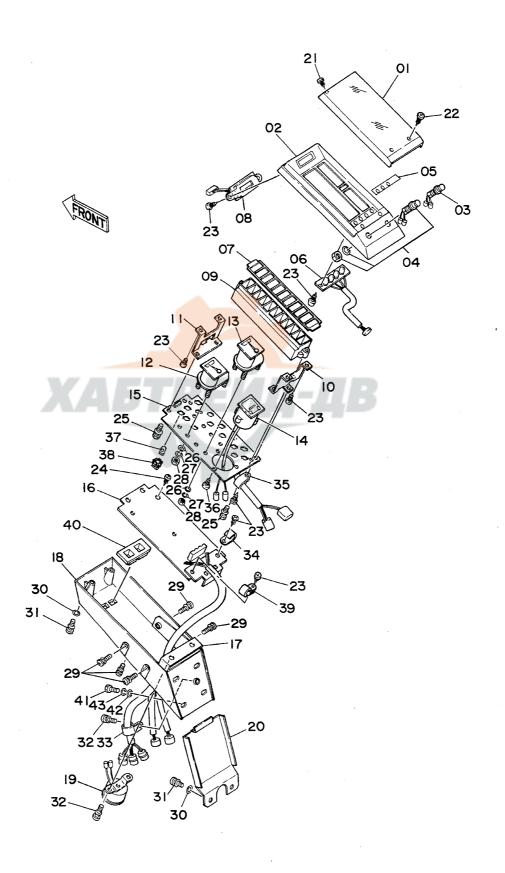

| 名     | 称                            | N a m e                        | 適用号機                                    | 頁     |
|-------|------------------------------|--------------------------------|-----------------------------------------|-------|
|       |                              |                                | SERIAL NO.                              | PAGE  |
|       | ,                            |                                |                                         |       |
| パイロ   | ット配管(3-1)                    | PILOT PIPINGS (3-1)            |                                         | 065   |
| パイロ   | ット配管(3 - 2)                  | PILOT PIPINGS (3-2)            |                                         | 067   |
| パイロ   | ット配管(3 – 3)                  | PILOT PIPINGS (3-3)            |                                         | 069   |
|       | ット配管(4)                      | PILOT PIPINGS (4)              |                                         | 071   |
| パイロ   | ット配管 (5)                     | PILOT PIPINGS (5)              |                                         | 073   |
| コント   | ロールボックス(右) <sdx></sdx>       | CONTROL BOX (R) <sdx></sdx>    |                                         | 075   |
| コント   | ロールボックス (右) <b><dx></dx></b> | CONTROL BOX (R) <dx></dx>      |                                         | 077   |
|       | ロールボックス(左)                   | CONTROL BOX (L)                |                                         | 079   |
|       | パネル <sdx></sdx>              | GAUGE PANEL <sdx></sdx>        |                                         | 081   |
| ゲージ   | パネル <d x=""></d>             | GAUGE PANEL <dx></dx>          |                                         | 083   |
| 電気部   | 品(1) <sdx></sdx>             | ELECTRIC PARTS (1) <sdx></sdx> |                                         | 085   |
| 電気部   | 品(1) <d x=""></d>            | ELECTRIC PARTS (1) <dx></dx>   |                                         | 087   |
| 電気部   | 品(2) <sdx></sdx>             | ELECTRIC PARTS (2) <sdx></sdx> |                                         | 089   |
| 電気部   | 品(2) <d x=""></d>            | ELECTRIC PARTS (2) <dx></dx>   |                                         | 091   |
| 電気部   | 品(3)                         | ELECTRIC PARTS (3)             |                                         | 093   |
| 電気部   | 品(4) <sdx></sdx>             | ELECTRIC PARTS (4) (SDX)       |                                         | 095   |
| 電気部   | 品(4) <d x=""></d>            | ELECTRIC PARTS (4) <dx></dx>   |                                         | 097   |
| 電気部   | 品(5) <sdx></sdx>             | ELECTRIC PARTS (5) <sdx></sdx> |                                         | 099   |
| 電気部   | 品(5) <d x=""></d>            | ELECTRIC PARTS (5) <dx></dx>   |                                         | 101   |
| キャブ   | グループ <sdx></sdx>             | CAB GROUP <sdx></sdx>          |                                         | 103   |
| キャブ   | グループ <d x=""></d>            | CAB GROUP <dx></dx>            |                                         | 105   |
| • * * | ブ(1) <sdx></sdx>             | •CAB (1) <sdx></sdx>           |                                         | 107   |
| • + + | ブ(1) <dx></dx>               | ·CAB (1) <dx></dx>             |                                         | 109   |
| ・キャ   | ブ(2)                         | •CAB (2)                       |                                         | 111   |
| • * * | ブ(3) <sdx></sdx>             | -CAB (3) <sdx></sdx>           |                                         | 113   |
| • + + | ブ(3) <dx></dx>               | •CAB (3) <dx></dx>             |                                         | 115   |
| • ++  | ブ(4)                         | ·CÁB (4)                       |                                         | 117   |
| • 4 + | ブ(5) <sdx></sdx>             | ·CAB (5) <sdx></sdx>           | *************************************** | . 119 |
| • + + | ブ(5) <dx></dx>               | ·CAB (5) <dx></dx>             |                                         | 121   |
| • + + | ブ(6)                         | -CAB (6)                       |                                         | 123   |
| シート   |                              | SEAT                           |                                         | 125   |
| カバー   | (1)                          | COVER (1)                      | 05001~05699, 05705~05783                | 127   |
| カバー   | (1)                          | COVER (1)                      | 05700~05704, 05784~                     | 129   |
| カバー   | (2)                          | COVER (2)                      |                                         | 131   |
| カバー   |                              | COVER (3)                      | ·                                       | 133   |
|       | ロック                          | -DOOR LOCK                     |                                         | 135   |