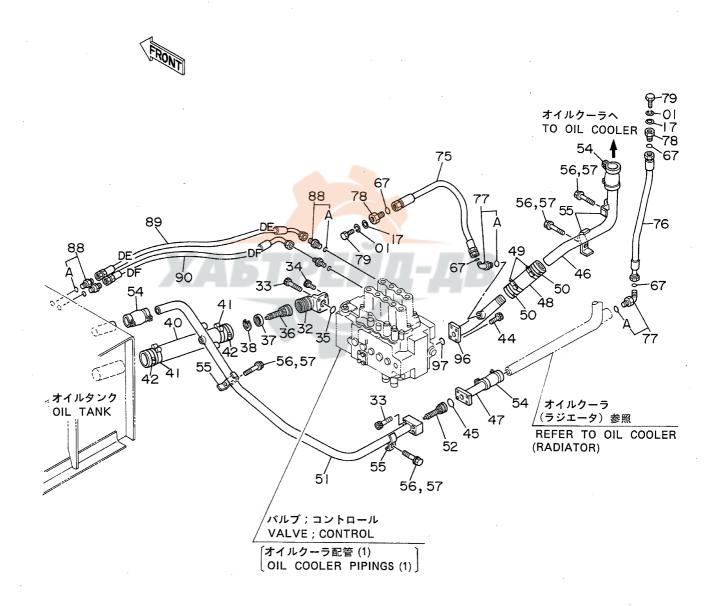

# 目 次 CONTENTS

名 称 Name 適用号機 頁 SERIAL NO. PAGE 上部旋回体 SUPERSTRUCTURE FRAME 001 フレーム **ENGINE** 003 エンジン ラジエータ RADIATOR 005 エアクリーナ AIR CLEANER 007 マフラー MUFFLER 009 バイパスフィルタ (エンジンオイル) BYPASS FILTER (ENGINE OIL) 011 FUEL TANK 013 燃料タンク ポンプ装置 PUMP DEVICE 015 017 旋回装置 SWING DEVICE オイルタンク OIL TANK 019 オイルクーラ配管(1) OIL COOLER PIPINGS (1) 05001~05078, 05089~05108 021 オイルクーラ配管(1) OIL COOLER PIPINGS (1) 05079~05088, 05109~ 023 オイルクーラ配管(2) DIL COOLER PIPINGS (2) 025 オイルクーラ配管(3) OIL COOLER PIPINGS (3) 027 本体配管(1) MAIN PIPINGS (1) 05001~05699, 05705~05783 029 031 本体配管(1) MAIN PIPINGS (1) 05700~05704, 05784~ 本体配管(2) MAIN PIPINGS (2) 05001~05699, 05705~05783 033 MAIN PIPINGS (2) 05700~05704, 05784~ 035 本体配管(2) MAIN PIPINGS (3) 037 本体配管(3) エンジンコントロールレバー(1) ENGINE CONTROL LEVER (1) 05001~05128 039 エンジンコントロールレバー(1) ENGINE CONTROL LEVER (1) 05129~05642 041 エンジンコントロールレバー(1) ENGINE CONTROL LEVER (1) 05643~ 043 エンジンコントロールレバー(2)<SDX> ENGINE CONTROL LEVER (2) <SDX> 045 エンジンコントロールレバー(2)<DX> ENGINE CONTROL LEVER (2) <DX> 047 操作レバー(1) CONTROL LEVER (1) 049 操作レバー(2) < SDX> CONTROL LEVER (2) <SDX> 051 操作レバー(2) < D X > CONTROL LEVER (2) <DX> 053 パイロット配管(1-1) < SDX> PILOT PIPINGS (1-1) (SDX> 055 パイロット配管(1-1) <DX> PILOT PIPINGS (1-1) <DX> 057 パイロット配管(1 - 2) PILOT PIPINGS (1-2) 059 パイロット配管(2) <SDX> PILOT PIPINGS (2) (SDX> 061 パイロット配管(2) <DX> PILOT PIPINGS (2) <DX> 063