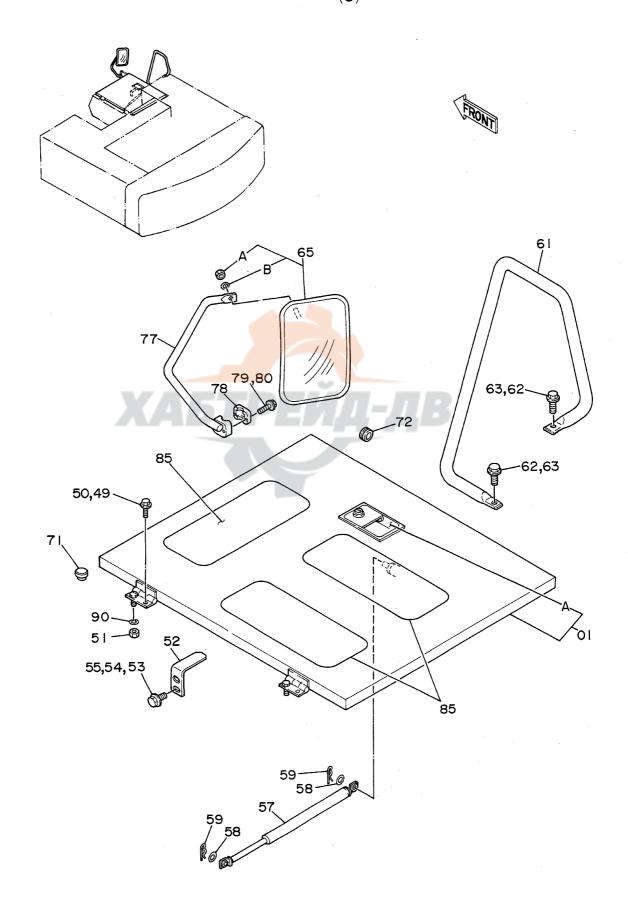

|                  |                  |                      |             | į                  |                    |              |                                 |           |
|               |                  |                  |                      |             |                    |                    |              |                                 |           |
|               |                  |                  |                      |             |                    |                    |              |                                 |           |
|               |                  |                  |                      |             |                    | L                  | 丄            | .l                              |           |

## カ バ ー (3) Cover (3)



05001~

|                      |          |                           |                                                             |       |         | 00001~     |          |                         |            |
|----------------------|----------|---------------------------|-------------------------------------------------------------|-------|---------|------------|----------|-------------------------|------------|
| 符号                   | 部品番号     | 部品名                       | or PART NAME                                                | 数量    | サービスコード | 適用号機       | 互換       | 代替部<br>REPLACEA<br>PART | ele<br>ele |
| ITEM                 | PART NO. | PART NAME                 | CODE                                                        | Q'TY  | s.c     | SERIAL NO. | 性<br>ICA | 部