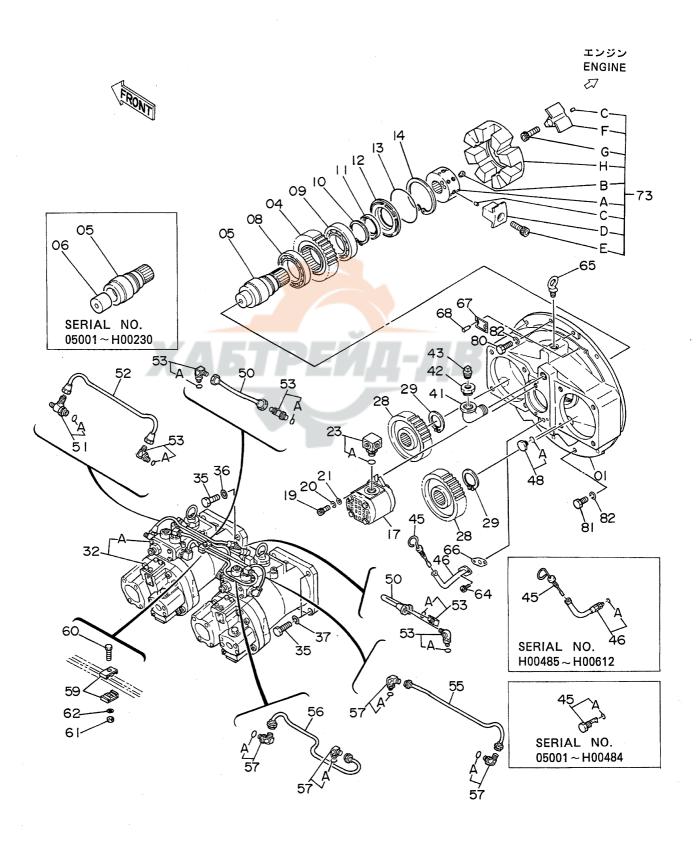

# 上部旋回体 SUPERSTRUCTURE

フレーム Frame

フレーム FRAME

| 符号   | 部品番号     | 部品名                               | or PART NAME    | 数量   | サービスコード | 適用号機       | 互換性      | 代替部<br>REPLACEA<br>PART | 3LE        |
|------|----------|-----------------------------------|-----------------|------|---------|------------|----------|-------------------------|------------|
| ITEM | PART NO. | PART NAME                         | CODE            | Q'TY | S.C     | SERIAL NO. | 性<br>ICA | 部品番号<br>PART NO.        | 数量<br>Q'TY |
| 01   | 6007828  | ウェイト;カウンタ                         | WEIGHT; COUNTER | 1    |         |            |          |                         |            |
| 02   | J833030  | <b>₽"№</b>                        | BOLT            | 4    |         |            |          |                         |            |
| 03   | 4174859  | ワツシヤ                              | WASHER          | 4    |         |            |          |                         |            |
| 04   | 4139583  | キャッフ*                             | CAP             | 2    |         |            |          |                         |            |
| 05   | J932203  | #"ከኑ                              | BOLT            | 30   |         |            | <u></u>  |                         | <u> </u>   |
| 06   | 5001871  | フレーム;メイン                          | FRAME; MAIN     | 1    |         |            |          |                         |            |
| 07   | 4176863  | カリ"ー;リア                           | COVER; REAR     | 1    |         |            |          |                         |            |
| 08   | 8033211  | ス <b>ト</b> ツハ <b>°</b>            | STOPPER         | 1    |         | -          |          |                         |            |
| 09   | J901435  | <b>#h</b>                         | BOLT            | 2    |         |            |          |                         |            |
| 10   | A590914  | ワツシヤ;スプ* リング*                     | WASHER; SPRING  | 2    |         | -          |          |                         |            |
| 11   | 4114404  | ワツシヤ                              | WASHER          | 2    |         |            |          |                         | 1          |
| 13   | 4013896  | <b>ከ</b> /ነ" –                    | COVER           | 1    |         |            | į        |                         |            |
| 14   | 4157713  | ハ*'ツキラ                            | PACKING         | 1    |         | ,          |          |                         |            |
| 15   | A590110  | קפוים                             | WASHER          | 2    |         | ~ 05450    | İ        |                         |            |
| 16   | J901020  | #h                                | BOLT            | 2    |         | ~ 05450    | I        | J021025                 | 2          |
| 16   | J021025  | <b>ሐ</b> "ዞኑ; <b>ዸ</b> ፈጸ         | BOLT; SEMS      | 2    |         | 05451~     |          |                         | 1          |
| 25   | 8036295  | t°>                               | PIN             | 1    |         |            |          |                         |            |
| 27   | J932045  | <b>ቱ</b> "ሁት                      | BOLT            | 2    |         |            |          |                         |            |
| 28   | A590920  | ワツシヤ;スフ* リング*                     | WASHER; SPRING  | 2    |         |            |          |                         |            |
| 30   | J951020  | ナット                               | NUT             | 4    |         | -          |          |                         |            |
| 31   | M222004  | <b>ቱ</b> " <b>ዞ</b> ሶ             | BOLT            | 2    |         |            | ļ        |                         |            |
| 32   | 4101281  | 54 1.2                            | SHIM 1.2        | 4    | R       |            | ĺ        |                         |            |
| 33   | 3038442  | t°o                               | PIN             | 2    |         |            |          |                         |            |
| 34   | 4201995  | フ゛ツラング;ラバー                        | BUSHING: RUBBER | 2    |         |            |          |                         |            |
| 35   | 4200176  | ブ゛ツシング゛;ラバ゛-                      | BUSHING; RUBBER | 2    |         |            |          |                         |            |
| 36   | 4201749  | ブ゛ツもング゛;ラハ゛-                      | BUSHING: RUBBER | 2    | ·       |            | ļ        | ·                       | 1          |
| 37   | 4201986  | ブ゛゚゚゚゚ヺゔゔ゚゙ゔ゚ゔ゚゛;ゔ゚゙゚゙゚゚ゔ゚゛゚゚゠    | BUSHING; RUBBER | 1    |         |            |          |                         |            |
| 38   | 4191977  | フ゛ツラング;ラバー                        | BUSHING: RUBBER | 2    |         |            |          |                         |            |
| 39   | 4191978  | ブ゛ヅシング゛;ラハ゛-                      | BUSHING; RUBBER | 1    |         |            |          |                         |            |
| 40   | 4199833  | フ*レート                             | PLATE           | 1    |         |            |          |                         |            |
| 41   | 431578   | JIV2                              | CORK            | 3    | 1       |            | 1        | †                       | 1          |
| 43   | 4144511  | 54 3.2                            | SHIM 3.2        | 1    | R       |            |          |                         |            |
| 44   | 4144512  | 54 2.3                            | SHIM 2.3        |      | R       | ·          |          |                         |            |
| 45   | 4144513  | 54 1.2                            | SHIM 1.2        | 2    | R       |            |          |                         |            |
| 48   | 4207423  | フ <sup>™</sup> ツランク <b>゙</b> ;ラバー | BUSHING; RUBBER | 1    | "       | 05174~     |          |                         |            |
|      |          |                                   | -               |      |         |            |          |                         |            |
|      |          |                                   |                 |      |         |            |          |                         |            |