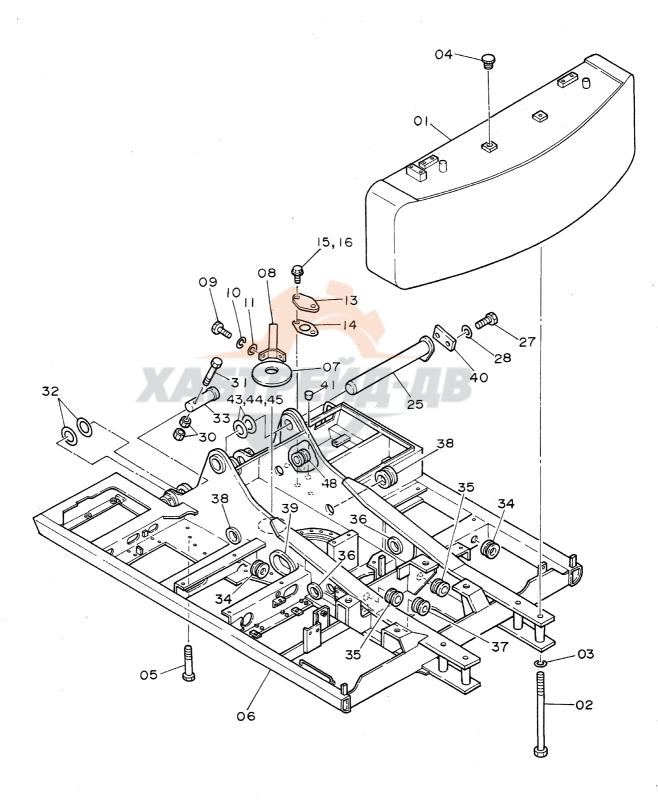

# 上部旋回体 SUPERSTRUCTURE

フレーム Frame

フレーム FRAME

| 符号   | 部品番号     | 部品名                               | or PART NAME    | 数量   | サービスコード | 適用号機       | 互換性      | 代替部<br>REPLACEA<br>PART | 3LE        |
|------|----------|-----------------------------------|-----------------|------|---------|------------|----------|-------------------------|------------|
| ITEM | PART NO. | PART NAME                         | CODE            | Q'TY | S.C     | SERIAL NO. | 性<br>ICA | 部品番号<br>PART NO.        | 数量<br>Q'TY |
| 01   | 6007828  | ウェイト;カウンタ                         | WEIGHT; COUNTER | 1    |         |            |          |                         |            |
| 02   | J833030  | <b>₽"№</b>                        | BOLT            | 4    |         |            |          |                         |            |
| 03   | 4174859  | ワツシヤ                              | WASHER          | 4    |         |            |          |                         |            |
| 04   | 4139583  | キャッフ*                             | CAP             | 2    |         |            |          |                         |            |
| 05   | J932203  | #"ከኑ                              | BOLT            | 30   |         |            | <u></u>  |                         | <u> </u>   |
| 06   | 5001871  | フレーム;メイン                          | FRAME; MAIN     | 1    |         |            |          |                         |            |
| 07   | 4176863  | カリ"ー;リア                           | COVER; REAR     | 1    |         |            |          |                         |            |
| 08   | 8033211  | ス <b>ト</b> ツハ <b>°</b>            | STOPPER         | 1    |         | -          |          |                         |            |
| 09   | J901435  | <b>#h</b>                         | BOLT            | 2    |         |            |          |                         |            |
| 10   | A590914  | ワツシヤ;スプ* リング*                     | WASHER; SPRING  | 2    |         | -          |          |                         |            |
| 11   | 4114404  | ワツシヤ                              | WASHER          | 2    |         |            |          |                         | 1          |
| 13   | 4013896  | <b>ከ</b> /ነ" –                    | COVER           | 1    |         |            | į        |                         |            |
| 14   | 4157713  | ハ*'ツキラ                            | PACKING         | 1    |         | ,          |          |                         |            |
| 15   | A590110  | קפוים                             | WASHER          | 2    |         | ~ 05450    | İ        |                         |            |
| 16   | J901020  | #h                                | BOLT            | 2    |         | ~ 05450    | I        | J021025                 | 2          |
| 16   | J021025  | <b>ሐ</b> "ዞኑ; <b>ዸ</b> ፈጸ         | BOLT; SEMS      | 2    |         | 05451~     |          |                         | 1          |
| 25   | 8036295  | t°>                               | PIN             | 1    |         |            |          |                         |            |
| 27   | J932045  | <b>ቱ</b> "ሁት                      | BOLT            | 2    |         |            |          |                         |            |
| 28   | A590920  | ワツシヤ;スフ* リング*                     | WASHER; SPRING  | 2    |         |            |          |                         |            |
| 30   | J951020  | ナット                               | NUT             | 4    |         | -          |          |                         |            |
| 31   | M222004  | <b>ቱ</b> " <b>ዞ</b> ሶ             | BOLT            | 2    |         |            | ļ        |                         |            |
| 32   | 4101281  | 54 1.2                            | SHIM 1.2        | 4    | R       |            | ĺ        |                         |            |
| 33   | 3038442  | t°o                               | PIN             | 2    |         |            |          |                         |            |
| 34   | 4201995  | フ゛ツラング;ラバー                        | BUSHING: RUBBER | 2    |         |            |          |                         |            |
| 35   | 4200176  | ブ゛ツシング゛;ラバ゛-                      | BUSHING; RUBBER | 2    |         |            |          |                         |            |
| 36   | 4201749  | ブ゛ツもング゛;ラハ゛-                      | BUSHING: RUBBER | 2    | ·       |            | ļ        | ·                       | 1          |
| 37   | 4201986  | ブ゛゚゚゚゚ヺゔゔ゚゙ゔ゚ゔ゚゛;ゔ゚゙゚゙゚゚ゔ゚゛゚゚゠    | BUSHING; RUBBER | 1    |         |            |          |                         |            |
| 38   | 4191977  | フ゛ツラング;ラバー                        | BUSHING: RUBBER | 2    |         |            |          |                         |            |
| 39   | 4191978  | ブ゛ヅシング゛;ラハ゛-                      | BUSHING; RUBBER | 1    |         |            |          |                         |            |
| 40   | 4199833  | フ*レート                             | PLATE           | 1    |         |            |          |                         |            |
| 41   | 431578   | JIV2                              | CORK            | 3    | 1       |            | 1        | †                       | 1          |
| 43   | 4144511  | 54 3.2                            | SHIM 3.2        | 1    | R       |            |          |                         |            |
| 44   | 4144512  | 54 2.3                            | SHIM 2.3        |      | R       | ·          |          |                         |            |
| 45   | 4144513  | 54 1.2                            | SHIM 1.2        | 2    | R       |            |          |                         |            |
| 48   | 4207423  | フ <sup>™</sup> ツランク <b>゙</b> ;ラバー | BUSHING; RUBBER | 1    | "       | 05174~     |          |                         |            |
|      |          |                                   | -               |      |         |            |          |                         |            |
|      |          |                                   |                 |      |         |            |          |                         |            |