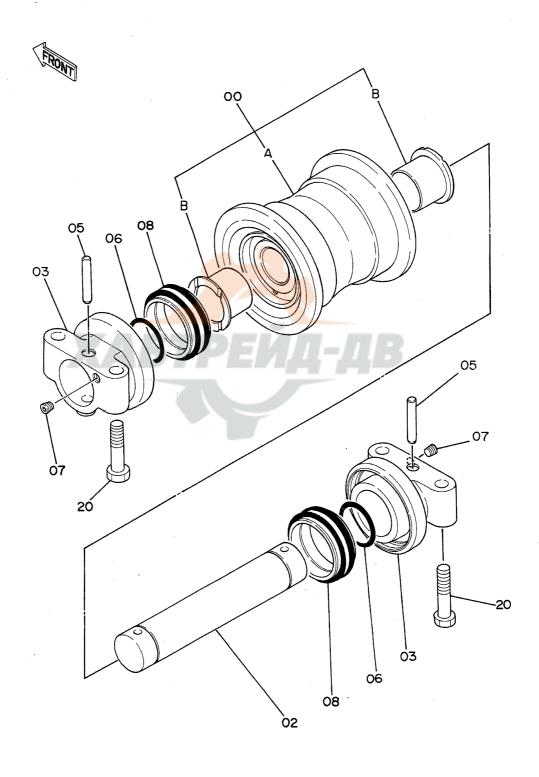

#### 2. HOW TO USE THIS PARTS LIST

•ITEM Item No. Shows the reference No. on the machine illustration.

•PART NO. Part No. consists of a letter of the alphabet and numericals, or numericals only.

•PART NAME Components of an assembly part are shown with "•" marks and are shown on the line, or lines, below the assembly part. Also, if the component with "•" mark consists of further components part, these further components are shown by the marks "••".

•Q'TY Q'ty shows the quantity used for one machine, however quantity of components shows the quantity for one assembly part.

•SERVICE CODE Abbreviations in the column of service code have their own meaning as shown below.