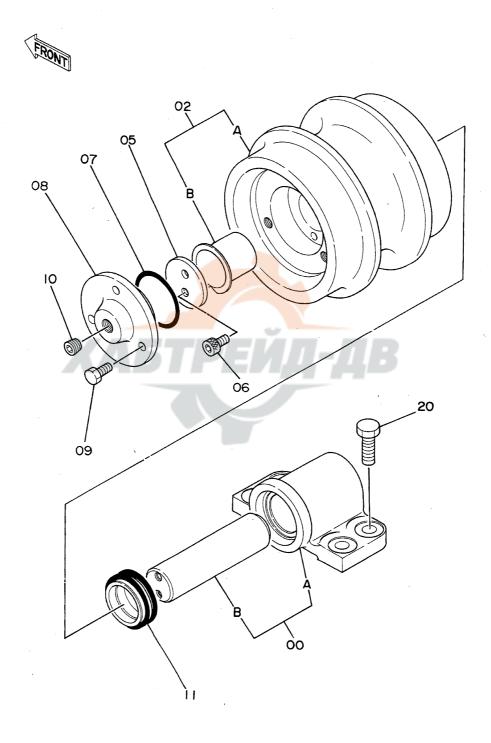

#### 2. HOW TO USE THIS PARTS LIST

•ITEM Item No. Shows the reference No. on the machine illustration.

•PART NO. Part No. consists of a letter of the alphabet and numericals, or numericals only.

•PART NAME Components of an assembly part are shown with "•" marks and are shown on the line, or lines, below the assembly part. Also, if the component with "•" mark consists of further components part, these further components are shown by the marks "••".

•Q'TY Q'ty shows the quantity used for one machine, however quantity of components shows the quantity for one assembly part.

•SERVICE CODE Abbreviations in the column of service code have their own meaning as shown below.