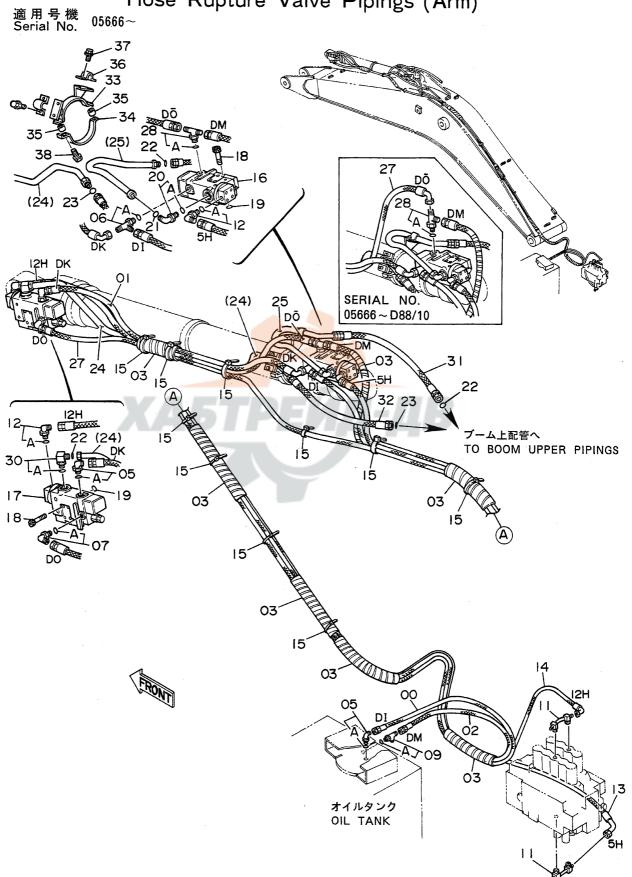

| 名        | 称                                           | Name                                                                           | 適用号機                                    | 頁    |
|----------|---------------------------------------------|--------------------------------------------------------------------------------|-----------------------------------------|------|
|          |                                             |                                                                                | SERIAL NO.                              | PAGE |
| コントロ     | ールボックス (右) <4本レバー式>                         | CONTROL BOX (R) <4-LEVER TYPE>                                                 |                                         | 193  |
|          | ループく4本レバー式>                                 | CAB GROUP <4-LEVER TYPE>                                                       |                                         | 195  |
|          | ルーノへも本レバー式ン<br>4本レバー式>                      | SEAT <4-LEVER TYPE>                                                            |                                         | 197  |
|          | 4本レハースン<br>ルフィルタ                            | FUEL DOUBLE FILTER                                                             |                                         | 197  |
| ウィンド     |                                             | WINDOW GUARD                                                                   |                                         | 201  |
| センター     |                                             | CENTER COVER                                                                   |                                         | 201  |
|          | リンク 800G(スタンダードトラック)                        |                                                                                |                                         | 205  |
|          | リンク 800G (A/ シェートトノック)<br>リンク 800G (LCトラック) | TRACK-LINK 800G (LC TRACK)                                                     | · · · · · · · · · · · · · · · · · · ·   | 207  |
|          | リンク 900A(スタンダードトラック)                        |                                                                                |                                         | 209  |
|          | リンク 800A(ハバング・ドトラック)                        |                                                                                |                                         | 211  |
|          | -4 3. 61M                                   | LONG ARM 3.61M                                                                 | *************************************** | 213  |
|          | 7-4 2. 3 M                                  | SHORT ARM 2.3M                                                                 | -                                       | 215  |
|          | ショートアーム 1. 9M                               | SUPER SHORT ARM 1.9M                                                           |                                         | 217  |
| バケット     |                                             | BUCKET 0.7                                                                     |                                         | 219  |
| <br>バケット |                                             | BUCKET 1.0                                                                     |                                         | 221  |
| バケット     |                                             | BUCKET 1.1                                                                     | *************************************** | 223  |
| <br>バケット |                                             | BUCKET 1.2                                                                     |                                         | 225  |
|          | ケット 0. 8                                    | ROCK BUCKET 0.8                                                                |                                         | 227  |
| リッパバ     | ケット 0. 7                                    | RIPPER BUCKET 0.7                                                              |                                         | 229  |
| 1本爪り     | » ) <sup>8</sup>                            | ONE-POINT RIPPER                                                               |                                         | 231  |
| ホースラ     | <br>プチャーバルブ配管(ブーム)                          | HOSE RUPTURE VALVE PIPINGS (BD)                                                |                                         | 233  |
| <br>ホースラ | プチャーバルブ配管(アーム)                              | HOSE RUPTURE VALVE PIPINGS (AR                                                 | M) 05001~05665                          | 235  |
|          | プチャーバルブ配管(アーム)                              | HOSE RUPTURE VALVE PIPINGS (AR                                                 | M) 05666~                               | 237  |
| <br>予備ペダ | 'il                                         | SPARE PEDAL                                                                    |                                         | 239  |
| <br>予備ペダ | ル用パイロット配管                                   | PILOT PIPINGS FOR SPARE PEDAL                                                  | *************************************** | 241  |
| ブレーカ     | , クラッシャ用配管(1)                               | PIPINGS (1) FOR BREAKER, CRUSH                                                 |                                         | 243  |
| ブレーカ     | <b>,</b> クラッシャ用配管( <b>2</b> )               | PIPINGS (2) FOR BREAKER, CRUSH                                                 | ER                                      | 245  |
| ブレーカ     | <b>,</b> クラッシャ用配管(3)                        | PIPINGS (3) FOR BREAKER, CRUSH                                                 | ER                                      | 247  |
|          | <b><npkブレーカ></npkブレーカ></b>                  | <npk breaker=""></npk>                                                         |                                         |      |
| ブレーカ     | <b>,</b> クラッシャ用配管( <b>3</b> )               | PIPINGS (3) FOR BREAKER, CRUSH                                                 | ER                                      | 249  |
|          | <np kブレーカ&クラッシャ=""></np>                    | <npk breaker<="" td=""><td></td><td></td></npk>                                |                                         |      |
| ブレーカ     | <b>,</b> クラッシャ用配管(3)                        | PIPINGS (3) FOR BREAKER, CRUSH                                                 | ER                                      | 251  |
|          | <オカダ/古河ブレーカ>                                | <okada furu<="" td=""><td></td><td></td></okada>                               |                                         |      |
| ブレーカ     |                                             | PIPINGS (3) FOR BREAKER, CRUSH                                                 |                                         | 253  |
|          | <オカダ/古河ブレーカ&クラッシャ>                          | <okada furukam<="" td=""><td>A BREAKER &amp; CRUSHER&gt;</td><td></td></okada> | A BREAKER & CRUSHER>                    |      |
| 合流配管     | ······································      | CONFLUENT PIPINGS (1)                                                          | *************************************** | 255  |