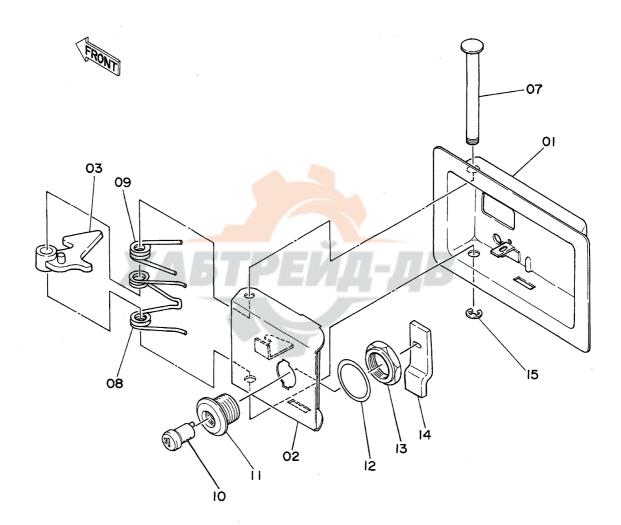

| TAPE                                                        | 3     |         |            | ļ        |                         |            |
| 90                   | A590910  | ワツシヤ;スプ*リング``             | WASHER; SPRING                                              | 2     |         |            |          |                         |            |
|                      |          |                           |                                                             |       |         |            |          |                         |            |
|                      |          |                           |                                                             |       |         |            |          |                         |            |

ドアロック Door Lock



|                                                                |                                                                                                                                             |                                                    |                                                                                                                    |                   |                    | 02001              |       |                                              |      |
|----------------------------------------------------------------|---------------------------------------------------------------------------------------------------------------------------------------------|----------------------------------------------------|----------------------------------