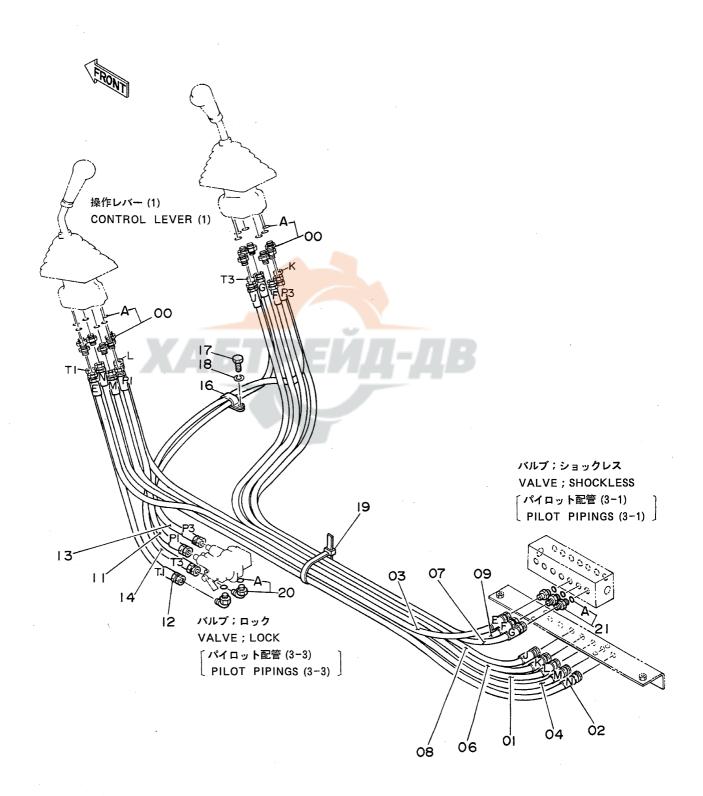

| 名     | 称                            | N a m e                        | 適用号機                                    | 頁     |
|-------|------------------------------|--------------------------------|-----------------------------------------|-------|
|       |                              |                                | SERIAL NO.                              | PAGE  |
|       | ,                            |                                |                                         |       |
| パイロ   | ット配管(3-1)                    | PILOT PIPINGS (3-1)            |                                         | 065   |
| パイロ   | ット配管(3 - 2)                  | PILOT PIPINGS (3-2)            |                                         | 067   |
| パイロ   | ット配管(3 – 3)                  | PILOT PIPINGS (3-3)            |                                         | 069   |
|       | ット配管(4)                      | PILOT PIPINGS (4)              |                                         | 071   |
| パイロ   | ット配管 (5)                     | PILOT PIPINGS (5)              |                                         | 073   |
| コント   | ロールボックス(右) <sdx></sdx>       | CONTROL BOX (R) <sdx></sdx>    |                                         | 075   |
| コント   | ロールボックス (右) <b><dx></dx></b> | CONTROL BOX (R) <dx></dx>      |                                         | 077   |
|       | ロールボックス(左)                   | CONTROL BOX (L)                |                                         | 079   |
|       | パネル <sdx></sdx>              | GAUGE PANEL <sdx></sdx>        |                                         | 081   |
| ゲージ   | パネル <d x=""></d>             | GAUGE PANEL <dx></dx>          |                                         | 083   |
| 電気部   | 品(1) <sdx></sdx>             | ELECTRIC PARTS (1) <sdx></sdx> |                                         | 085   |
| 電気部   | 品(1) <d x=""></d>            | ELECTRIC PARTS (1) <dx></dx>   |                                         | 087   |
| 電気部   | 品(2) <sdx></sdx>             | ELECTRIC PARTS (2) <sdx></sdx> |                                         | 089   |
| 電気部   | 品(2) <d x=""></d>            | ELECTRIC PARTS (2) <dx></dx>   |                                         | 091   |
| 電気部   | 品(3)                         | ELECTRIC PARTS (3)             |                                         | 093   |
| 電気部   | 品(4) <sdx></sdx>             | ELECTRIC PARTS (4) (SDX)       |                                         | 095   |
| 電気部   | 品(4) <d x=""></d>            | ELECTRIC PARTS (4) <dx></dx>   |                                         | 097   |
| 電気部   | 品(5) <sdx></sdx>             | ELECTRIC PARTS (5) <sdx></sdx> |                                         | 099   |
| 電気部   | 品(5) <d x=""></d>            | ELECTRIC PARTS (5) <dx></dx>   |                                         | 101   |
| キャブ   | グループ <sdx></sdx>             | CAB GROUP <sdx></sdx>          |                                         | 103   |
| キャブ   | グループ <d x=""></d>            | CAB GROUP <dx></dx>            |                                         | 105   |
| • * * | ブ(1) <sdx></sdx>             | •CAB (1) <sdx></sdx>           |                                         | 107   |
| • + + | ブ(1) <dx></dx>               | ·CAB (1) <dx></dx>             |                                         | 109   |
| ・キャ   | ブ(2)                         | •CAB (2)                       |                                         | 111   |
| • * * | ブ(3) <sdx></sdx>             | -CAB (3) <sdx></sdx>           |                                         | 113   |
| • + + | ブ(3) <dx></dx>               | •CAB (3) <dx></dx>             |                                         | 115   |
| • ++  | ブ(4)                         | ·CÁB (4)                       |                                         | 117   |
| • 4 + | ブ(5) <sdx></sdx>             | ·CAB (5) <sdx></sdx>           | *************************************** | . 119 |
| • + + | ブ(5) <dx></dx>               | ·CAB (5) <dx></dx>             |                                         | 121   |
| • + + | ブ(6)                         | -CAB (6)                       |                                         | 123   |
| シート   |                              | SEAT                           |                                         | 125   |
| カバー   | (1)                          | COVER (1)                      | 05001~05699, 05705~05783                | 127   |
| カバー   | (1)                          | COVER (1)                      | 05700~05704, 05784~                     | 129   |
| カバー   | (2)                          | COVER (2)                      |                                         | 131   |
| カバー   |                              | COVER (3)                      | ·                                       | 133   |
|       | ロック                          | -DOOR LOCK                     |                                         | 135   |