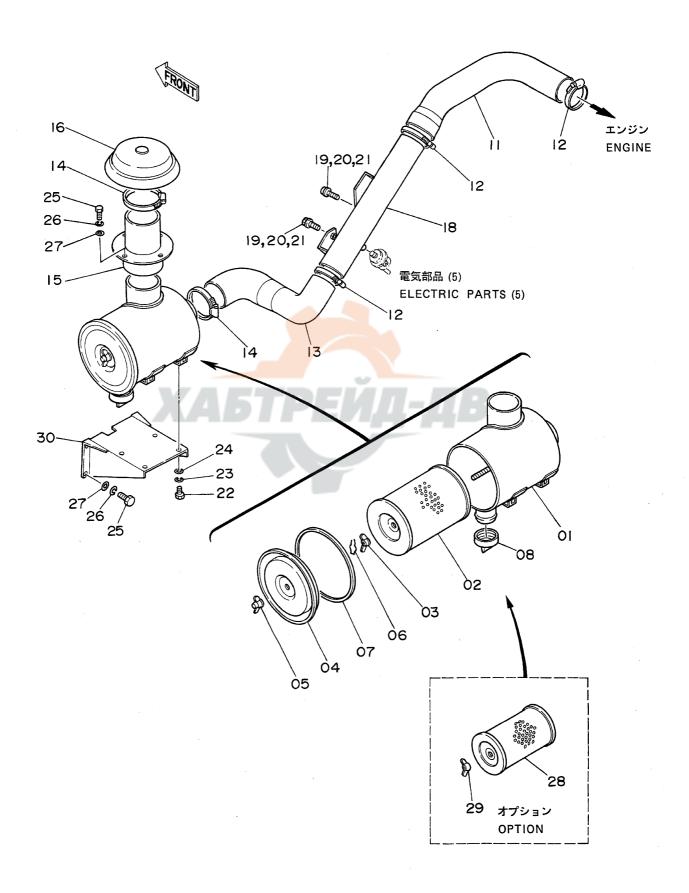

# 目 次 CONTENTS

名 称 Name 適用号機 頁 SERIAL NO. PAGE 上部旋回体 SUPERSTRUCTURE FRAME 001 フレーム **ENGINE** 003 エンジン ラジエータ RADIATOR 005 エアクリーナ AIR CLEANER 007 マフラー MUFFLER 009 バイパスフィルタ (エンジンオイル) BYPASS FILTER (ENGINE OIL) 011 FUEL TANK 013 燃料タンク ポンプ装置 PUMP DEVICE 015 017 旋回装置 SWING DEVICE オイルタンク OIL TANK 019 オイルクーラ配管(1) OIL COOLER PIPINGS (1) 05001~05078, 05089~05108 021 オイルクーラ配管(1) OIL COOLER PIPINGS (1) 05079~05088, 05109~ 023 オイルクーラ配管(2) DIL COOLER PIPINGS (2) 025 オイルクーラ配管(3) OIL COOLER PIPINGS (3) 027 本体配管(1) MAIN PIPINGS (1) 05001~05699, 05705~05783 029 031 本体配管(1) MAIN PIPINGS (1) 05700~05704, 05784~ 本体配管(2) MAIN PIPINGS (2) 05001~05699, 05705~05783 033 MAIN PIPINGS (2) 05700~05704, 05784~ 035 本体配管(2) MAIN PIPINGS (3) 037 本体配管(3) エンジンコントロールレバー(1) ENGINE CONTROL LEVER (1) 05001~05128 039 エンジンコントロールレバー(1) ENGINE CONTROL LEVER (1) 05129~05642 041 エンジンコントロールレバー(1) ENGINE CONTROL LEVER (1) 05643~ 043 エンジンコントロールレバー(2)<SDX> ENGINE CONTROL LEVER (2) <SDX> 045 エンジンコントロールレバー(2)<DX> ENGINE CONTROL LEVER (2) <DX> 047 操作レバー(1) CONTROL LEVER (1) 049 操作レバー(2) < SDX> CONTROL LEVER (2) <SDX> 051 操作レバー(2) < D X > CONTROL LEVER (2) <DX> 053 パイロット配管(1-1) < SDX> PILOT PIPINGS (1-1) (SDX> 055 パイロット配管(1-1) <DX> PILOT PIPINGS (1-1) <DX> 057 パイロット配管(1 - 2) PILOT PIPINGS (1-2) 059 パイロット配管(2) <SDX> PILOT PIPINGS (2) (SDX> 061 パイロット配管(2) <DX> PILOT PIPINGS (2) <DX> 063