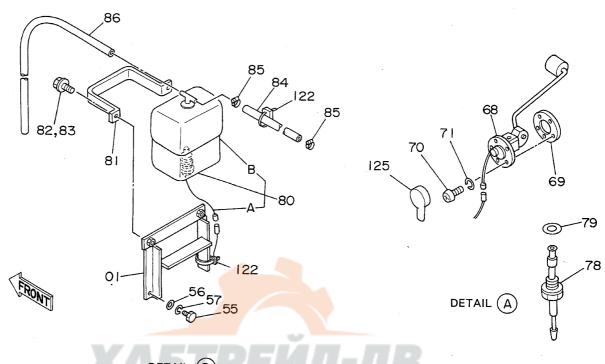

# 目 次 CONTENTS

名 称 Name 適用号機 頁 SERIAL NO. PAGE 上部旋回体 SUPERSTRUCTURE FRAME 001 フレーム **ENGINE** 003 エンジン ラジエータ RADIATOR 005 エアクリーナ AIR CLEANER 007 マフラー MUFFLER 009 バイパスフィルタ (エンジンオイル) BYPASS FILTER (ENGINE OIL) 011 FUEL TANK 013 燃料タンク ポンプ装置 PUMP DEVICE 015 017 旋回装置 SWING DEVICE オイルタンク OIL TANK 019 オイルクーラ配管(1) OIL COOLER PIPINGS (1) 05001~05078, 05089~05108 021 オイルクーラ配管(1) OIL COOLER PIPINGS (1) 05079~05088, 05109~ 023 オイルクーラ配管(2) DIL COOLER PIPINGS (2) 025 オイルクーラ配管(3) OIL COOLER PIPINGS (3) 027 本体配管(1) MAIN PIPINGS (1) 05001~05699, 05705~05783 029 031 本体配管(1) MAIN PIPINGS (1) 05700~05704, 05784~ 本体配管(2) MAIN PIPINGS (2) 05001~05699, 05705~05783 033 MAIN PIPINGS (2) 05700~05704, 05784~ 035 本体配管(2) MAIN PIPINGS (3) 037 本体配管(3) エンジンコントロールレバー(1) ENGINE CONTROL LEVER (1) 05001~05128 039 エンジンコントロールレバー(1) ENGINE CONTROL LEVER (1) 05129~05642 041 エンジンコントロールレバー(1) ENGINE CONTROL LEVER (1) 05643~ 043 エンジンコントロールレバー(2)<SDX> ENGINE CONTROL LEVER (2) <SDX> 045 エンジンコントロールレバー(2)<DX> ENGINE CONTROL LEVER (2) <DX> 047 操作レバー(1) CONTROL LEVER (1) 049 操作レバー(2) < SDX> CONTROL LEVER (2) <SDX> 051 操作レバー(2) < D X > CONTROL LEVER (2) <DX> 053 パイロット配管(1-1) < SDX> PILOT PIPINGS (1-1) (SDX> 055 パイロット配管(1-1) <DX> PILOT PIPINGS (1-1) <DX> 057 パイロット配管(1 - 2) PILOT PIPINGS (1-2) 059 パイロット配管(2) <SDX> PILOT PIPINGS (2) (SDX> 061 パイロット配管(2) <DX> PILOT PIPINGS (2) <DX> 063

| 名     | 称                            | N a m e                        | 適用号機                                    | 頁     |
|-------|------------------------------|--------------------------------|-----------------------------------------|-------|
|       |                              |                                | SERIAL NO.                              | PAGE  |
|       | ,                            |                                |                                         |       |
| パイロ   | ット配管(3-1)                    | PILOT PIPINGS (3-1)            |                                         | 065   |
| パイロ   | ット配管(3 - 2)                  | PILOT PIPINGS (3-2)            |                                         | 067   |
| パイロ   | ット配管(3 – 3)                  | PILOT PIPINGS (3-3)            |                                         | 069   |
|       | ット配管(4)                      | PILOT PIPINGS (4)              |                                         | 071   |
| パイロ   | ット配管 (5)                     | PILOT PIPINGS (5)              |                                         | 073   |
| コント   | ロールボックス(右) <sdx></sdx>       | CONTROL BOX (R) <sdx></sdx>    |                                         | 075   |
| コント   | ロールボックス (右) <b><dx></dx></b> | CONTROL BOX (R) <dx></dx>      |                                         | 077   |
|       | ロールボックス(左)                   | CONTROL BOX (L)                |                                         | 079   |
|       | パネル <sdx></sdx>              | GAUGE PANEL <sdx></sdx>        |                                         | 081   |
| ゲージ   | パネル <d x=""></d>             | GAUGE PANEL <dx></dx>          |                                         | 083   |
| 電気部   | 品(1) <sdx></sdx>             | ELECTRIC PARTS (1) <sdx></sdx> |                                         | 085   |
| 電気部   | 品(1) <d x=""></d>            | ELECTRIC PARTS (1) <dx></dx>   |                                         | 087   |
| 電気部   | 品(2) <sdx></sdx>             | ELECTRIC PARTS (2) <sdx></sdx> |                                         | 089   |
| 電気部   | 品(2) <d x=""></d>            | ELECTRIC PARTS (2) <dx></dx>   |                                         | 091   |
| 電気部   | 品(3)                         | ELECTRIC PARTS (3)             |                                         | 093   |
| 電気部   | 品(4) <sdx></sdx>             | ELECTRIC PARTS (4) (SDX)       |                                         | 095   |
| 電気部   | 品(4) <d x=""></d>            | ELECTRIC PARTS (4) <dx></dx>   |                                         | 097   |
| 電気部   | 品(5) <sdx></sdx>             | ELECTRIC PARTS (5) <sdx></sdx> |                                         | 099   |
| 電気部   | 品(5) <d x=""></d>            | ELECTRIC PARTS (5) <dx></dx>   |                                         | 101   |
| キャブ   | グループ <sdx></sdx>             | CAB GROUP <sdx></sdx>          |                                         | 103   |
| キャブ   | グループ <d x=""></d>            | CAB GROUP <dx></dx>            |                                         | 105   |
| • * * | ブ(1) <sdx></sdx>             | •CAB (1) <sdx></sdx>           |                                         | 107   |
| • + + | ブ(1) <dx></dx>               | ·CAB (1) <dx></dx>             |                                         | 109   |
| ・キャ   | ブ(2)                         | •CAB (2)                       |                                         | 111   |
| • * * | ブ(3) <sdx></sdx>             | -CAB (3) <sdx></sdx>           |                                         | 113   |
| • + + | ブ(3) <dx></dx>               | •CAB (3) <dx></dx>             |                                         | 115   |
| • ++  | ブ(4)                         | ·CÁB (4)                       |                                         | 117   |
| • 4 + | ブ(5) <sdx></sdx>             | ·CAB (5) <sdx></sdx>           | *************************************** | . 119 |
| • + + | ブ(5) <dx></dx>               | ·CAB (5) <dx></dx>             |                                         | 121   |
| • + + | ブ(6)                         | -CAB (6)                       |                                         | 123   |
| シート   |                              | SEAT                           |                                         | 125   |
| カバー   | (1)                          | COVER (1)                      | 05001~05699, 05705~05783                | 127   |
| カバー   | (1)                          | COVER (1)                      | 05700~05704, 05784~                     | 129   |
| カバー   | (2)                          | COVER (2)                      |                                         | 131   |
| カバー   |                              | COVER (3)                      | ·                                       | 133   |
|       | ロック                          | -DOOR LOCK                     |                                         | 135   |