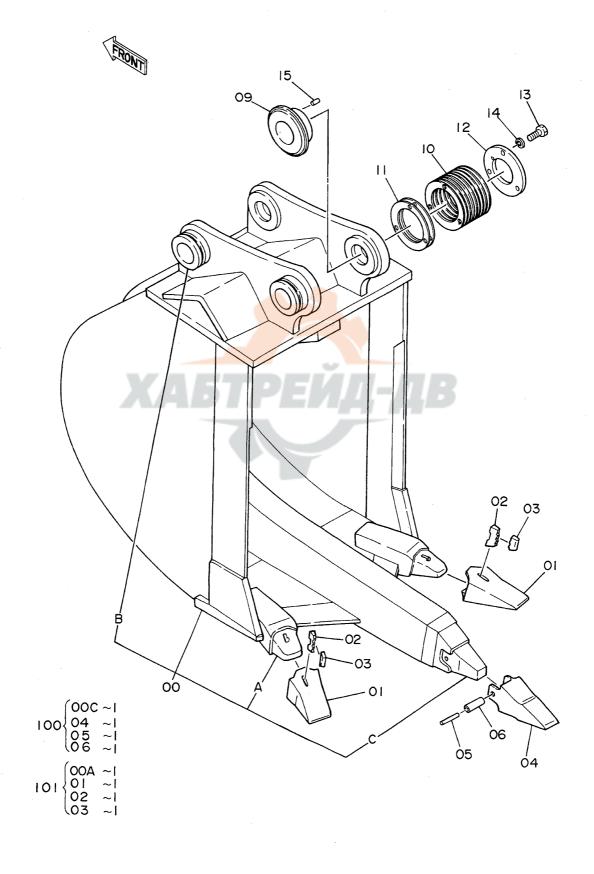

| 名        | 称                                           | Name                                                                           | 適用号機                                    | 頁    |
|----------|---------------------------------------------|--------------------------------------------------------------------------------|-----------------------------------------|------|
|          |                                             |                                                                                | SERIAL NO.                              | PAGE |
| コントロ     | ールボックス (右) <4本レバー式>                         | CONTROL BOX (R) <4-LEVER TYPE>                                                 |                                         | 193  |
|          | ループく4本レバー式>                                 | CAB GROUP <4-LEVER TYPE>                                                       |                                         | 195  |
|          | ルーノへも本レバー式ン<br>4本レバー式>                      | SEAT <4-LEVER TYPE>                                                            |                                         | 197  |
|          | 4本レハースン<br>ルフィルタ                            | FUEL DOUBLE FILTER                                                             |                                         | 197  |
| ウィンド     |                                             | WINDOW GUARD                                                                   |                                         | 201  |
| センター     |                                             | CENTER COVER                                                                   |                                         | 201  |
|          | リンク 800G(スタンダードトラック)                        |                                                                                |                                         | 205  |
|          | リンク 800G (A/ シェートトノック)<br>リンク 800G (LCトラック) | TRACK-LINK 800G (LC TRACK)                                                     | · · · · · · · · · · · · · · · · · · ·   | 207  |
|          | リンク 900A(スタンダードトラック)                        |                                                                                |                                         | 209  |
|          | リンク 800A(ハバング・ドトラック)                        |                                                                                |                                         | 211  |
|          | -4 3. 61M                                   | LONG ARM 3.61M                                                                 | *************************************** | 213  |
|          | 7-4 2. 3 M                                  | SHORT ARM 2.3M                                                                 | -                                       | 215  |
|          | ショートアーム 1. 9M                               | SUPER SHORT ARM 1.9M                                                           |                                         | 217  |
| バケット     |                                             | BUCKET 0.7                                                                     |                                         | 219  |
| <br>バケット |                                             | BUCKET 1.0                                                                     |                                         | 221  |
| バケット     |                                             | BUCKET 1.1                                                                     | *************************************** | 223  |
| <br>バケット |                                             | BUCKET 1.2                                                                     |                                         | 225  |
|          | ケット 0. 8                                    | ROCK BUCKET 0.8                                                                |                                         | 227  |
| リッパバ     | ケット 0. 7                                    | RIPPER BUCKET 0.7                                                              |                                         | 229  |
| 1本爪り     | » ) <sup>8</sup>                            | ONE-POINT RIPPER                                                               |                                         | 231  |
| ホースラ     | <br>プチャーバルブ配管(ブーム)                          | HOSE RUPTURE VALVE PIPINGS (BD)                                                |                                         | 233  |
| <br>ホースラ | プチャーバルブ配管(アーム)                              | HOSE RUPTURE VALVE PIPINGS (AR                                                 | M) 05001~05665                          | 235  |
|          | プチャーバルブ配管(アーム)                              | HOSE RUPTURE VALVE PIPINGS (AR                                                 | M) 05666~                               | 237  |
| <br>予備ペダ | 'il                                         | SPARE PEDAL                                                                    |                                         | 239  |
| <br>予備ペダ | ル用パイロット配管                                   | PILOT PIPINGS FOR SPARE PEDAL                                                  | *************************************** | 241  |
| ブレーカ     | , クラッシャ用配管(1)                               | PIPINGS (1) FOR BREAKER, CRUSH                                                 |                                         | 243  |
| ブレーカ     | <b>,</b> クラッシャ用配管( <b>2</b> )               | PIPINGS (2) FOR BREAKER, CRUSH                                                 | ER                                      | 245  |
| ブレーカ     | <b>,</b> クラッシャ用配管(3)                        | PIPINGS (3) FOR BREAKER, CRUSH                                                 | ER                                      | 247  |
|          | <b><npkブレーカ></npkブレーカ></b>                  | <npk breaker=""></npk>                                                         |                                         |      |
| ブレーカ     | <b>,</b> クラッシャ用配管( <b>3</b> )               | PIPINGS (3) FOR BREAKER, CRUSH                                                 | ER                                      | 249  |
|          | <np kブレーカ&クラッシャ=""></np>                    | <npk breaker<="" td=""><td></td><td></td></npk>                                |                                         |      |
| ブレーカ     | <b>,</b> クラッシャ用配管(3)                        | PIPINGS (3) FOR BREAKER, CRUSH                                                 | ER                                      | 251  |
|          | <オカダ/古河ブレーカ>                                | <okada furu<="" td=""><td></td><td></td></okada>                               |                                         |      |
| ブレーカ     |                                             | PIPINGS (3) FOR BREAKER, CRUSH                                                 |                                         | 253  |
|          | <オカダ/古河ブレーカ&クラッシャ>                          | <okada furukam<="" td=""><td>A BREAKER &amp; CRUSHER&gt;</td><td></td></okada> | A BREAKER & CRUSHER>                    |      |
| 合流配管     | ······································      | CONFLUENT PIPINGS (1)                                                          | *************************************** | 255  |