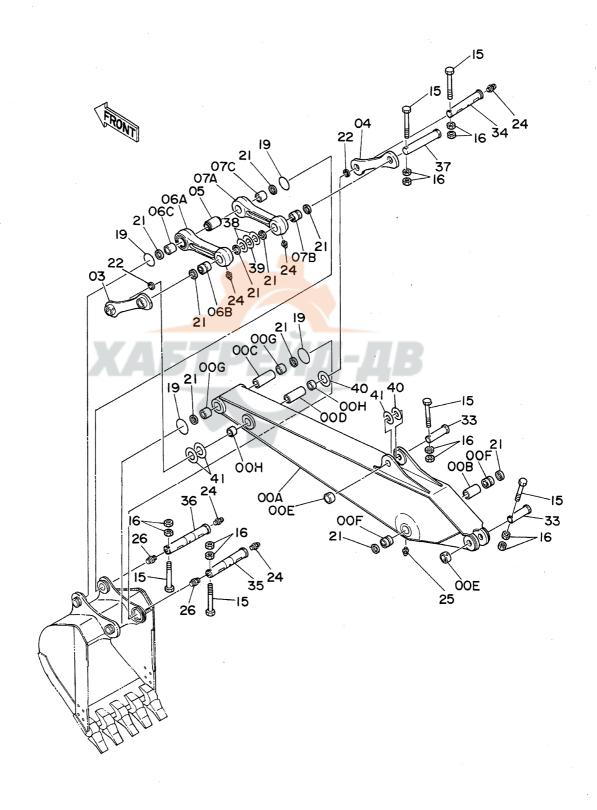

# 上部旋回体 SUPERSTRUCTURE

フレーム Frame

フレーム FRAME

| 符号   | 部品番号     | 部品名                               | or PART NAME    | 数量   | サービスコード | 適用号機       | 互換性      | 代替部<br>REPLACEA<br>PART | 3LE        |
|------|----------|-----------------------------------|-----------------|------|---------|------------|----------|-------------------------|------------|
| ITEM | PART NO. | PART NAME                         | CODE            | Q'TY | S.C     | SERIAL NO. | 性<br>ICA | 部品番号<br>PART NO.        | 数量<br>Q'TY |
| 01   | 6007828  | ウェイト;カウンタ                         | WEIGHT; COUNTER | 1    |         |            |          |                         |            |
| 02   | J833030  | <b>₽"№</b>                        | BOLT            | 4    |         |            |          |                         |            |
| 03   | 4174859  | ワツシヤ                              | WASHER          | 4    |         |            |          |                         |            |
| 04   | 4139583  | キャッフ*                             | CAP             | 2    |         |            |          |                         |            |
| 05   | J932203  | #"ከኑ                              | BOLT            | 30   |         |            | <u></u>  |                         | <u> </u>   |
| 06   | 5001871  | フレーム;メイン                          | FRAME; MAIN     | 1    |         |            |          |                         |            |
| 07   | 4176863  | カリ"ー;リア                           | COVER; REAR     | 1    |         |            |          |                         |            |
| 08   | 8033211  | ス <b>ト</b> ツハ <b>°</b>            | STOPPER         | 1    |         | -          |          |                         |            |
| 09   | J901435  | <b>#h</b>                         | BOLT            | 2    |         |            |          |                         |            |
| 10   | A590914  | ワツシヤ;スプ* リング*                     | WASHER; SPRING  | 2    |         | -          |          |                         |            |
| 11   | 4114404  | ワツシヤ                              | WASHER          | 2    |         |            |          |                         | 1          |
| 13   | 4013896  | <b>ከ</b> /ነ" –                    | COVER           | 1    |         |            | į        |                         |            |
| 14   | 4157713  | ハ*'ツキラ                            | PACKING         | 1    |         | ,          |          |                         |            |
| 15   | A590110  | קפוים                             | WASHER          | 2    |         | ~ 05450    | İ        |                         |            |
| 16   | J901020  | #h                                | BOLT            | 2    |         | ~ 05450    | I        | J021025                 | 2          |
| 16   | J021025  | <b>ሐ</b> "ዞኑ; <b>ዸ</b> ፈጸ         | BOLT; SEMS      | 2    |         | 05451~     |          |                         | 1          |
| 25   | 8036295  | t°>                               | PIN             | 1    |         |            |          |                         |            |
| 27   | J932045  | <b>ቱ</b> "ሁት                      | BOLT            | 2    |         |            |          |                         |            |
| 28   | A590920  | ワツシヤ;スフ* リング*                     | WASHER; SPRING  | 2    |         |            |          |                         |            |
| 30   | J951020  | ナット                               | NUT             | 4    |         | -          |          |                         |            |
| 31   | M222004  | <b>ቱ</b> " <b>ዞ</b> ሶ             | BOLT            | 2    |         |            | ļ        |                         |            |
| 32   | 4101281  | 54 1.2                            | SHIM 1.2        | 4    | R       |            | ĺ        |                         |            |
| 33   | 3038442  | t°o                               | PIN             | 2    |         |            |          |                         |            |
| 34   | 4201995  | フ゛ツラング;ラバー                        | BUSHING: RUBBER | 2    |         |            |          |                         |            |
| 35   | 4200176  | ブ゛ツシング゛;ラバ゛-                      | BUSHING; RUBBER | 2    |         |            |          |                         |            |
| 36   | 4201749  | ブ゛ツもング゛;ラハ゛-                      | BUSHING: RUBBER | 2    | ·       |            | ļ        | ·                       | 1          |
| 37   | 4201986  | ブ゛゚゚゚゚ヺゔゔ゚゙ゔ゚ゔ゚゛;ゔ゚゙゚゙゚゚ゔ゚゛゚゚゠    | BUSHING; RUBBER | 1    |         |            |          |                         |            |
| 38   | 4191977  | フ゛ツラング;ラバー                        | BUSHING: RUBBER | 2    |         |            |          |                         |            |
| 39   | 4191978  | ブ゛ヅシング゛;ラハ゛-                      | BUSHING; RUBBER | 1    |         |            |          |                         |            |
| 40   | 4199833  | フ*レート                             | PLATE           | 1    |         |            |          |                         |            |
| 41   | 431578   | JIV2                              | CORK            | 3    | 1       |            | 1        | †                       | 1          |
| 43   | 4144511  | 54 3.2                            | SHIM 3.2        | 1    | R       |            |          |                         |            |
| 44   | 4144512  | 54 2.3                            | SHIM 2.3        |      | R       | ·          |          |                         |            |
| 45   | 4144513  | 54 1.2                            | SHIM 1.2        | 2    | R       |            |          |                         |            |
| 48   | 4207423  | フ <sup>™</sup> ツランク <b>゙</b> ;ラバー | BUSHING; RUBBER | 1    | "       | 05174~     |          |                         |            |
|      |          |                                   | -               |      |         |            |          |                         |            |
|      |          |                                   |                 |      |         |            |          |                         |            |