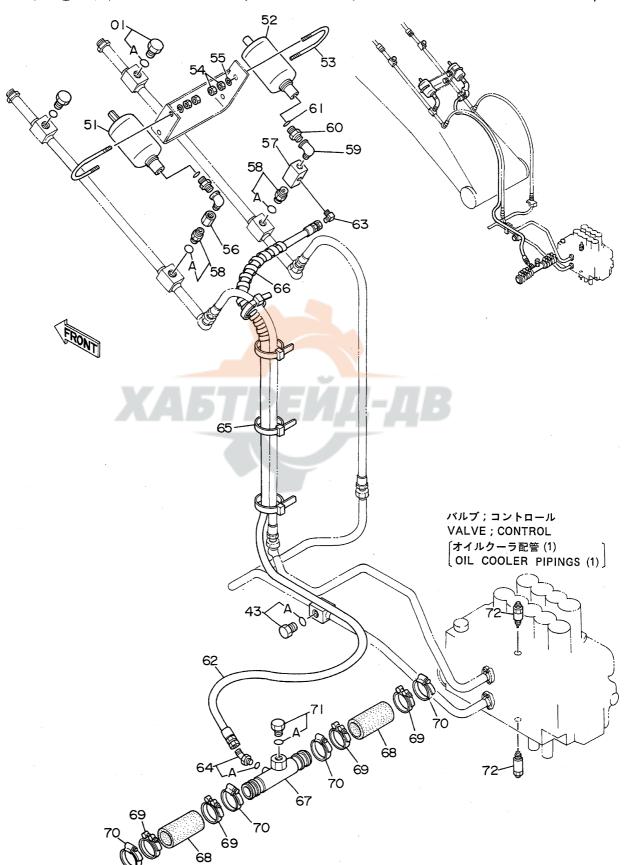

# 目 次 CONTENTS

名 称 Name 適用号機 頁 SERIAL NO. PAGE 上部旋回体 SUPERSTRUCTURE FRAME 001 フレーム **ENGINE** 003 エンジン ラジエータ RADIATOR 005 エアクリーナ AIR CLEANER 007 マフラー MUFFLER 009 バイパスフィルタ (エンジンオイル) BYPASS FILTER (ENGINE OIL) 011 FUEL TANK 013 燃料タンク ポンプ装置 PUMP DEVICE 015 017 旋回装置 SWING DEVICE オイルタンク OIL TANK 019 オイルクーラ配管(1) OIL COOLER PIPINGS (1) 05001~05078, 05089~05108 021 オイルクーラ配管(1) OIL COOLER PIPINGS (1) 05079~05088, 05109~ 023 オイルクーラ配管(2) DIL COOLER PIPINGS (2) 025 オイルクーラ配管(3) OIL COOLER PIPINGS (3) 027 本体配管(1) MAIN PIPINGS (1) 05001~05699, 05705~05783 029 031 本体配管(1) MAIN PIPINGS (1) 05700~05704, 05784~ 本体配管(2) MAIN PIPINGS (2) 05001~05699, 05705~05783 033 MAIN PIPINGS (2) 05700~05704, 05784~ 035 本体配管(2) MAIN PIPINGS (3) 037 本体配管(3) エンジンコントロールレバー(1) ENGINE CONTROL LEVER (1) 05001~05128 039 エンジンコントロールレバー(1) ENGINE CONTROL LEVER (1) 05129~05642 041 エンジンコントロールレバー(1) ENGINE CONTROL LEVER (1) 05643~ 043 エンジンコントロールレバー(2)<SDX> ENGINE CONTROL LEVER (2) <SDX> 045 エンジンコントロールレバー(2)<DX> ENGINE CONTROL LEVER (2) <DX> 047 操作レバー(1) CONTROL LEVER (1) 049 操作レバー(2) < SDX> CONTROL LEVER (2) <SDX> 051 操作レバー(2) < D X > CONTROL LEVER (2) <DX> 053 パイロット配管(1-1) < SDX> PILOT PIPINGS (1-1) (SDX> 055 パイロット配管(1-1) <DX> PILOT PIPINGS (1-1) <DX> 057 パイロット配管(1 - 2) PILOT PIPINGS (1-2) 059 パイロット配管(2) <SDX> PILOT PIPINGS (2) (SDX> 061 パイロット配管(2) <DX> PILOT PIPINGS (2) <DX> 063