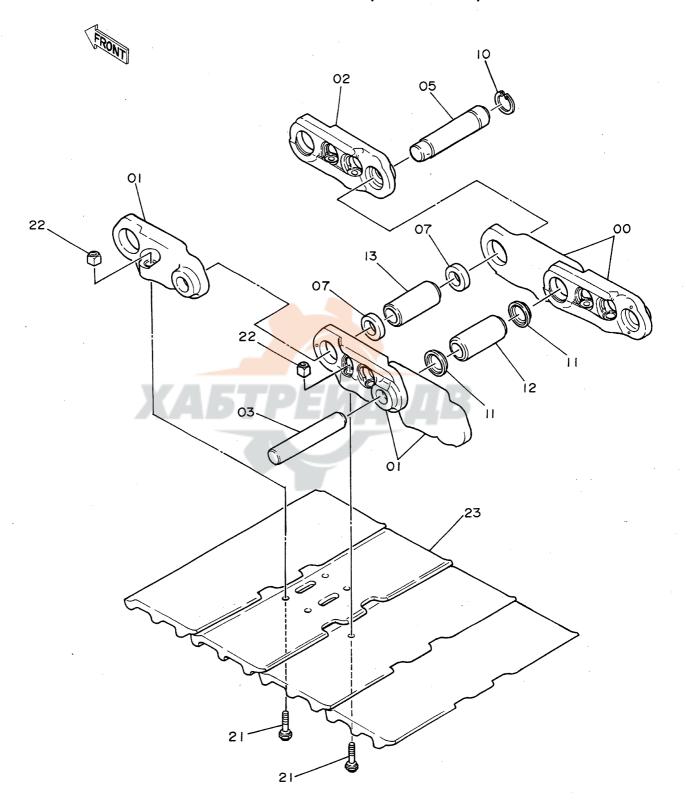

# 上部旋回体 SUPERSTRUCTURE

フレーム Frame

フレーム FRAME

| 符号   | 部品番号     | 部品名                               | or PART NAME    | 数量   | サービスコード | 適用号機       | 互換性      | 代替部<br>REPLACEA<br>PART | 3LE        |
|------|----------|-----------------------------------|-----------------|------|---------|------------|----------|-------------------------|------------|
| ITEM | PART NO. | PART NAME                         | CODE            | Q'TY | S.C     | SERIAL NO. | 性<br>ICA | 部品番号<br>PART NO.        | 数量<br>Q'TY |
| 01   | 6007828  | ウェイト;カウンタ                         | WEIGHT; COUNTER | 1    |         |            |          |                         |            |
| 02   | J833030  | <b>₽"№</b>                        | BOLT            | 4    |         |            |          |                         |            |
| 03   | 4174859  | ワツシヤ                              | WASHER          | 4    |         |            |          |                         |            |
| 04   | 4139583  | キャッフ*                             | CAP             | 2    |         |            |          |                         |            |
| 05   | J932203  | #"ከኑ                              | BOLT            | 30   |         |            | <u></u>  |                         | <u> </u>   |
| 06   | 5001871  | フレーム;メイン                          | FRAME; MAIN     | 1    |         |            |          |                         |            |
| 07   | 4176863  | カリ"ー;リア                           | COVER; REAR     | 1    |         |            |          |                         |            |
| 08   | 8033211  | ス <b>ト</b> ツハ <b>°</b>            | STOPPER         | 1    |         | -          |          |                         |            |
| 09   | J901435  | <b>#h</b>                         | BOLT            | 2    |         |            |          |                         |            |
| 10   | A590914  | ワツシヤ;スプ* リング*                     | WASHER; SPRING  | 2    |         | -          |          |                         |            |
| 11   | 4114404  | ワツシヤ                              | WASHER          | 2    |         |            |          |                         | 1          |
| 13   | 4013896  | <b>ከ</b> /ነ" –                    | COVER           | 1    |         |            | į        |                         |            |
| 14   | 4157713  | ハ*'ツキラ                            | PACKING         | 1    |         | ,          |          |                         |            |
| 15   | A590110  | קפוים                             | WASHER          | 2    |         | ~ 05450    | İ        |                         |            |
| 16   | J901020  | #h                                | BOLT            | 2    |         | ~ 05450    | I        | J021025                 | 2          |
| 16   | J021025  | <b>ሐ</b> "ዞኑ; <b>ዸ</b> ፈጸ         | BOLT; SEMS      | 2    |         | 05451~     |          |                         | 1          |
| 25   | 8036295  | t°>                               | PIN             | 1    |         |            |          |                         |            |
| 27   | J932045  | <b>ቱ</b> "ሁት                      | BOLT            | 2    |         |            |          |                         |            |
| 28   | A590920  | ワツシヤ;スフ* リング*                     | WASHER; SPRING  | 2    |         |            |          |                         |            |
| 30   | J951020  | ナット                               | NUT             | 4    |         | -          |          |                         |            |
| 31   | M222004  | <b>ቱ</b> " <b>ዞ</b> ሶ             | BOLT            | 2    |         |            | ļ        |                         |            |
| 32   | 4101281  | 54 1.2                            | SHIM 1.2        | 4    | R       |            | ĺ        |                         |            |
| 33   | 3038442  | t°o                               | PIN             | 2    |         |            |          |                         |            |
| 34   | 4201995  | フ゛ツラング;ラバー                        | BUSHING: RUBBER | 2    |         |            |          |                         |            |
| 35   | 4200176  | ブ゛ツシング゛;ラバ゛-                      | BUSHING; RUBBER | 2    |         |            |          |                         |            |
| 36   | 4201749  | ブ゛ツもング゛;ラハ゛-                      | BUSHING: RUBBER | 2    | ·       |            | ļ        | ·                       | 1          |
| 37   | 4201986  | ブ゛゚゚゚゚ヺゔゔ゚゙ゔ゚ゔ゚゛;ゔ゚゙゚゙゚゚ゔ゚゛゚゚゠    | BUSHING; RUBBER | 1    |         |            |          |                         |            |
| 38   | 4191977  | フ゛ツラング;ラバー                        | BUSHING: RUBBER | 2    |         |            |          |                         |            |
| 39   | 4191978  | ブ゛ヅシング゛;ラハ゛-                      | BUSHING; RUBBER | 1    |         |            |          |                         |            |
| 40   | 4199833  | フ*レート                             | PLATE           | 1    |         |            |          |                         |            |
| 41   | 431578   | JIV2                              | CORK            | 3    | 1       |            | 1        | †                       | 1          |
| 43   | 4144511  | 54 3.2                            | SHIM 3.2        | 1    | R       |            |          |                         |            |
| 44   | 4144512  | 54 2.3                            | SHIM 2.3        |      | R       | ·          |          |                         |            |
| 45   | 4144513  | 54 1.2                            | SHIM 1.2        | 2    | R       |            |          |                         |            |
| 48   | 4207423  | フ <sup>™</sup> ツランク <b>゙</b> ;ラバー | BUSHING; RUBBER | 1    | "       | 05174~     |          |                         |            |
|      |          |                                   | -               |      |         |            |          |                         |            |
|      |          |                                   |                 |      |         |            |          |                         |            |