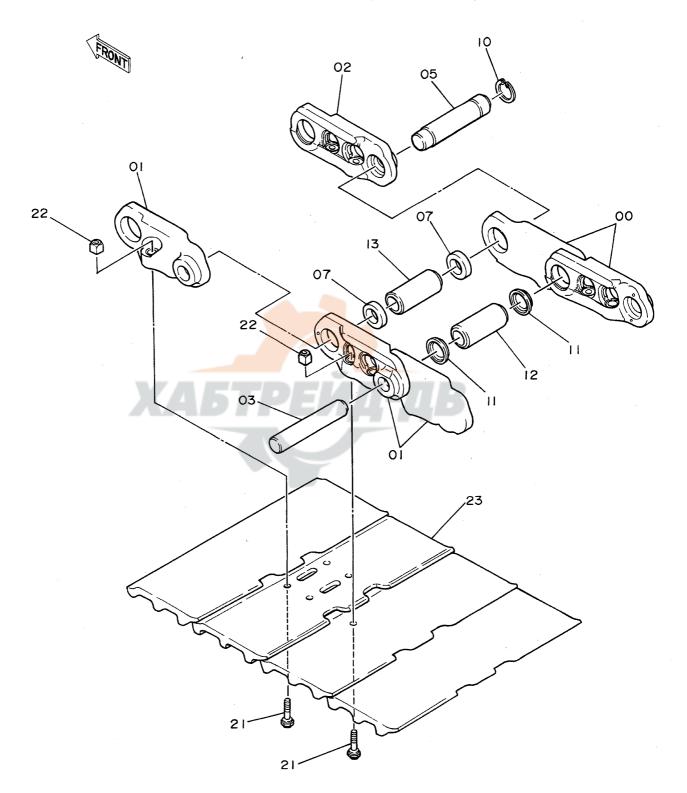

# 上部旋回体 SUPERSTRUCTURE

フレーム Frame

フレーム FRAME

| 符号   | 部品番号     | 部品名                               | or PART NAME    | 数量   | サービスコード | 適用号機       | 互換性      | 代替部<br>REPLACEA<br>PART | 3LE        |
|------|----------|-----------------------------------|-----------------|------|---------|------------|----------|-------------------------|------------|
| ITEM | PART NO. | PART NAME                         | CODE            | Q'TY | S.C     | SERIAL NO. | 性<br>ICA | 部品番号<br>PART NO.        | 数量<br>Q'TY |
| 01   | 6007828  | ウェイト;カウンタ                         | WEIGHT; COUNTER | 1    |         |            |          |                         |            |
| 02   | J833030  | <b>₽"№</b>                        | BOLT            | 4    |         |            |          |                         |            |
| 03   | 4174859  | ワツシヤ                              | WASHER          | 4    |         |            |          |                         |            |
| 04   | 4139583  | キャッフ*                             | CAP             | 2    |         |            |          |                         |            |
| 05   | J932203  | #"ከኑ                              | BOLT            | 30   |         |            | <u></u>  |                         | <u> </u>   |
| 06   | 5001871  | フレーム;メイン                          | FRAME; MAIN     | 1    |         |            |          |                         |            |
| 07   | 4176863  | カリ"ー;リア                           | COVER; REAR     | 1    |         |            |          |                         |            |
| 08   | 8033211  | ス <b>ト</b> ツハ <b>°</b>            | STOPPER         | 1    |         | -          |          |                         |            |
| 09   | J901435  | <b>#h</b>                         | BOLT            | 2    |         |            |          |                         |            |
| 10   | A590914  | ワツシヤ;スプ* リング*                     | WASHER; SPRING  | 2    |         | -          |          |                         |            |
| 11   | 4114404  | ワツシヤ                              | WASHER          | 2    |         |            |          |                         | 1          |
| 13   | 4013896  | <b>ከ</b> /ነ" –                    | COVER           | 1    |         |            | į        |                         |            |
| 14   | 4157713  | ハ*'ツキラ                            | PACKING         | 1    |         | ,          |          |                         |            |
| 15   | A590110  | קפוים                             | WASHER          | 2    |         | ~ 05450    | İ        |                         |            |
| 16   | J901020  | #h                                | BOLT            | 2    |         | ~ 05450    | I        | J021025                 | 2          |
| 16   | J021025  | <b>ሐ</b> "ዞኑ; <b>ዸ</b> ፈጸ         | BOLT; SEMS      | 2    |         | 05451~     |          |                         | 1          |
| 25   | 8036295  | t°>                               | PIN             | 1    |         |            |          |                         |            |
| 27   | J932045  | <b>ቱ</b> "ሁት                      | BOLT            | 2    |         |            |          |                         |            |
| 28   | A590920  | ワツシヤ;スフ* リング*                     | WASHER; SPRING  | 2    |         |            |          |                         |            |
| 30   | J951020  | ナット                               | NUT             | 4    |         | -          |          |                         |            |
| 31   | M222004  | <b>ቱ</b> " <b>ዞ</b> ሶ             | BOLT            | 2    |         |            | ļ        |                         |            |
| 32   | 4101281  | 54 1.2                            | SHIM 1.2        | 4    | R       |            | ĺ        |                         |            |
| 33   | 3038442  | t°o                               | PIN             | 2    |         |            |          |                         |            |
| 34   | 4201995  | フ゛ツラング;ラバー                        | BUSHING: RUBBER | 2    |         |            |          |                         |            |
| 35   | 4200176  | ブ゛ツシング゛;ラバ゛-                      | BUSHING; RUBBER | 2    |         |            |          |                         |            |
| 36   | 4201749  | ブ゛ツもング゛;ラハ゛-                      | BUSHING: RUBBER | 2    | ·       |            | ļ        | ·                       | 1          |
| 37   | 4201986  | ブ゛゚゚゚゚ヺゔゔ゚゙ゔ゚ゔ゚゛;ゔ゚゙゚゙゚゚ゔ゚゛゚゚゠    | BUSHING; RUBBER | 1    |         |            |          |                         |            |
| 38   | 4191977  | フ゛ツラング;ラバー                        | BUSHING: RUBBER | 2    |         |            |          |                         |            |
| 39   | 4191978  | ブ゛ヅシング゛;ラハ゛-                      | BUSHING; RUBBER | 1    |         |            |          |                         |            |
| 40   | 4199833  | フ*レート                             | PLATE           | 1    |         |            |          |                         |            |
| 41   | 431578   | JIV2                              | CORK            | 3    | 1       |            | 1        | †                       | 1          |
| 43   | 4144511  | 54 3.2                            | SHIM 3.2        | 1    | R       |            |          |                         |            |
| 44   | 4144512  | 54 2.3                            | SHIM 2.3        |      | R       | ·          |          |                         |            |
| 45   | 4144513  | 54 1.2                            | SHIM 1.2        | 2    | R       |            |          |                         |            |
| 48   | 4207423  | フ <sup>™</sup> ツランク <b>゙</b> ;ラバー | BUSHING; RUBBER | 1    | "       | 05174~     |          |                         |            |
|      |          |                                   | -               |      |         |            |          |                         |            |
|      |          |                                   |                 |      |         |            |          |                         |            |