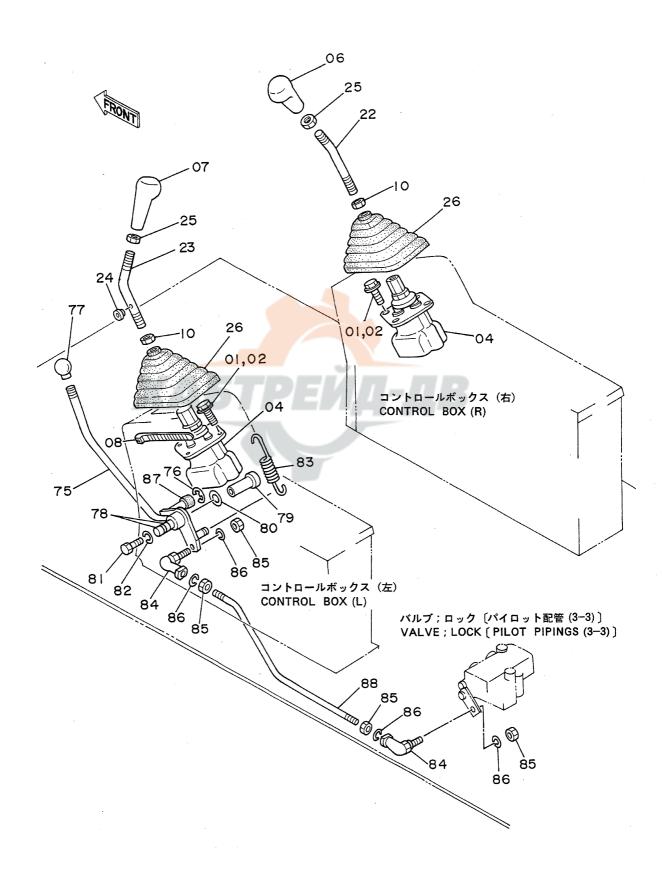

| 名     | 称                            | N a m e                        | 適用号機                                    | 頁     |
|-------|------------------------------|--------------------------------|-----------------------------------------|-------|
|       |                              |                                | SERIAL NO.                              | PAGE  |
|       | ,                            |                                |                                         |       |
| パイロ   | ット配管(3-1)                    | PILOT PIPINGS (3-1)            |                                         | 065   |
| パイロ   | ット配管(3 - 2)                  | PILOT PIPINGS (3-2)            |                                         | 067   |
| パイロ   | ット配管(3 – 3)                  | PILOT PIPINGS (3-3)            |                                         | 069   |
|       | ット配管(4)                      | PILOT PIPINGS (4)              |                                         | 071   |
| パイロ   | ット配管 (5)                     | PILOT PIPINGS (5)              |                                         | 073   |
| コント   | ロールボックス(右) <sdx></sdx>       | CONTROL BOX (R) <sdx></sdx>    |                                         | 075   |
| コント   | ロールボックス (右) <b><dx></dx></b> | CONTROL BOX (R) <dx></dx>      |                                         | 077   |
|       | ロールボックス(左)                   | CONTROL BOX (L)                |                                         | 079   |
|       | パネル <sdx></sdx>              | GAUGE PANEL <sdx></sdx>        |                                         | 081   |
| ゲージ   | パネル <d x=""></d>             | GAUGE PANEL <dx></dx>          |                                         | 083   |
| 電気部   | 品(1) <sdx></sdx>             | ELECTRIC PARTS (1) <sdx></sdx> |                                         | 085   |
| 電気部   | 品(1) <d x=""></d>            | ELECTRIC PARTS (1) <dx></dx>   |                                         | 087   |
| 電気部   | 品(2) <sdx></sdx>             | ELECTRIC PARTS (2) <sdx></sdx> |                                         | 089   |
| 電気部   | 品(2) <d x=""></d>            | ELECTRIC PARTS (2) <dx></dx>   |                                         | 091   |
| 電気部   | 品(3)                         | ELECTRIC PARTS (3)             |                                         | 093   |
| 電気部   | 品(4) <sdx></sdx>             | ELECTRIC PARTS (4) (SDX)       |                                         | 095   |
| 電気部   | 品(4) <d x=""></d>            | ELECTRIC PARTS (4) <dx></dx>   |                                         | 097   |
| 電気部   | 品(5) <sdx></sdx>             | ELECTRIC PARTS (5) <sdx></sdx> |                                         | 099   |
| 電気部   | 品(5) <d x=""></d>            | ELECTRIC PARTS (5) <dx></dx>   |                                         | 101   |
| キャブ   | グループ <sdx></sdx>             | CAB GROUP <sdx></sdx>          |                                         | 103   |
| キャブ   | グループ <d x=""></d>            | CAB GROUP <dx></dx>            |                                         | 105   |
| • * * | ブ(1) <sdx></sdx>             | •CAB (1) <sdx></sdx>           |                                         | 107   |
| • + + | ブ(1) <dx></dx>               | ·CAB (1) <dx></dx>             |                                         | 109   |
| ・キャ   | ブ(2)                         | •CAB (2)                       |                                         | 111   |
| • * * | ブ(3) <sdx></sdx>             | -CAB (3) <sdx></sdx>           |                                         | 113   |
| • + + | ブ(3) <dx></dx>               | •CAB (3) <dx></dx>             |                                         | 115   |
| • ++  | ブ(4)                         | ·CÁB (4)                       |                                         | 117   |
| • 4 + | ブ(5) <sdx></sdx>             | ·CAB (5) <sdx></sdx>           | *************************************** | . 119 |
| • + + | ブ(5) <dx></dx>               | ·CAB (5) <dx></dx>             |                                         | 121   |
| • + + | ブ(6)                         | -CAB (6)                       |                                         | 123   |
| シート   |                              | SEAT                           |                                         | 125   |
| カバー   | (1)                          | COVER (1)                      | 05001~05699, 05705~05783                | 127   |
| カバー   | (1)                          | COVER (1)                      | 05700~05704, 05784~                     | 129   |
| カバー   | (2)                          | COVER (2)                      |                                         | 131   |
| カバー   |                              | COVER (3)                      | ·                                       | 133   |
|       | ロック                          | -DOOR LOCK                     |                                         | 135   |