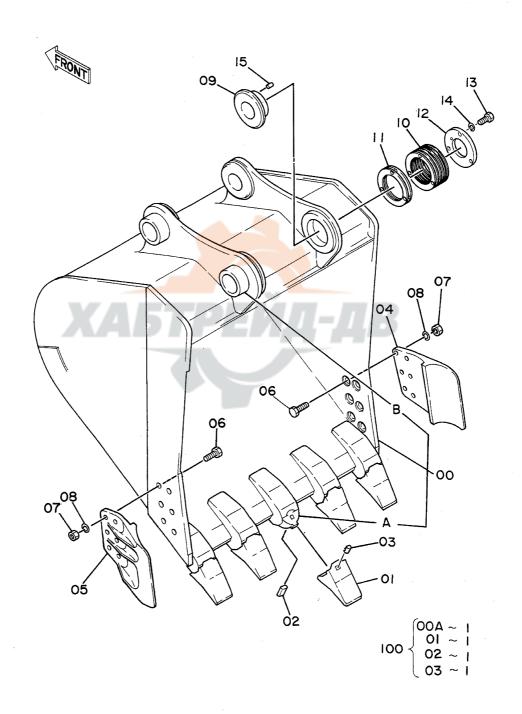

| 名        | 称                                           | Name                                                                           | 適用号機                                    | 頁    |
|----------|---------------------------------------------|--------------------------------------------------------------------------------|-----------------------------------------|------|
|          |                                             |                                                                                | SERIAL NO.                              | PAGE |
| コントロ     | ールボックス (右) <4本レバー式>                         | CONTROL BOX (R) <4-LEVER TYPE>                                                 |                                         | 193  |
|          | ループく4本レバー式>                                 | CAB GROUP <4-LEVER TYPE>                                                       |                                         | 195  |
|          | ルーノへも本レバー式ン<br>4本レバー式>                      | SEAT <4-LEVER TYPE>                                                            |                                         | 197  |
|          | 4本レハースン<br>ルフィルタ                            | FUEL DOUBLE FILTER                                                             |                                         | 197  |
| ウィンド     |                                             | WINDOW GUARD                                                                   |                                         | 201  |
| センター     |                                             | CENTER COVER                                                                   |                                         | 201  |
|          | リンク 800G(スタンダードトラック)                        |                                                                                |                                         | 205  |
|          | リンク 800G (A/ シェートトノック)<br>リンク 800G (LCトラック) | TRACK-LINK 800G (LC TRACK)                                                     | · · · · · · · · · · · · · · · · · · ·   | 207  |
|          | リンク 900A(スタンダードトラック)                        |                                                                                |                                         | 209  |
|          | リンク 800A(ハバング・ドトラック)                        |                                                                                |                                         | 211  |
|          | -4 3. 61M                                   | LONG ARM 3.61M                                                                 | *************************************** | 213  |
|          | 7-4 2. 3 M                                  | SHORT ARM 2.3M                                                                 | -                                       | 215  |
|          | ショートアーム 1. 9M                               | SUPER SHORT ARM 1.9M                                                           |                                         | 217  |
| バケット     |                                             | BUCKET 0.7                                                                     |                                         | 219  |
| <br>バケット |                                             | BUCKET 1.0                                                                     |                                         | 221  |
| バケット     |                                             | BUCKET 1.1                                                                     | *************************************** | 223  |
| <br>バケット |                                             | BUCKET 1.2                                                                     |                                         | 225  |
|          | ケット 0. 8                                    | ROCK BUCKET 0.8                                                                |                                         | 227  |
| リッパバ     | ケット 0. 7                                    | RIPPER BUCKET 0.7                                                              |                                         | 229  |
| 1本爪り     | » ) <sup>8</sup>                            | ONE-POINT RIPPER                                                               |                                         | 231  |
| ホースラ     | <br>プチャーバルブ配管(ブーム)                          | HOSE RUPTURE VALVE PIPINGS (BD)                                                |                                         | 233  |
| <br>ホースラ | プチャーバルブ配管(アーム)                              | HOSE RUPTURE VALVE PIPINGS (AR                                                 | M) 05001~05665                          | 235  |
|          | プチャーバルブ配管(アーム)                              | HOSE RUPTURE VALVE PIPINGS (AR                                                 | M) 05666~                               | 237  |
| <br>予備ペダ | 'il                                         | SPARE PEDAL                                                                    |                                         | 239  |
| <br>予備ペダ | ル用パイロット配管                                   | PILOT PIPINGS FOR SPARE PEDAL                                                  | *************************************** | 241  |
| ブレーカ     | , クラッシャ用配管(1)                               | PIPINGS (1) FOR BREAKER, CRUSH                                                 |                                         | 243  |
| ブレーカ     | <b>,</b> クラッシャ用配管( <b>2</b> )               | PIPINGS (2) FOR BREAKER, CRUSH                                                 | ER                                      | 245  |
| ブレーカ     | <b>,</b> クラッシャ用配管(3)                        | PIPINGS (3) FOR BREAKER, CRUSH                                                 | ER                                      | 247  |
|          | <b><npkブレーカ></npkブレーカ></b>                  | <npk breaker=""></npk>                                                         |                                         |      |
| ブレーカ     | <b>,</b> クラッシャ用配管( <b>3</b> )               | PIPINGS (3) FOR BREAKER, CRUSH                                                 | ER                                      | 249  |
|          | <np kブレーカ&クラッシャ=""></np>                    | <npk breaker<="" td=""><td></td><td></td></npk>                                |                                         |      |
| ブレーカ     | <b>,</b> クラッシャ用配管(3)                        | PIPINGS (3) FOR BREAKER, CRUSH                                                 | ER                                      | 251  |
|          | <オカダ/古河ブレーカ>                                | <okada furu<="" td=""><td></td><td></td></okada>                               |                                         |      |
| ブレーカ     |                                             | PIPINGS (3) FOR BREAKER, CRUSH                                                 |                                         | 253  |
|          | <オカダ/古河ブレーカ&クラッシャ>                          | <okada furukam<="" td=""><td>A BREAKER &amp; CRUSHER&gt;</td><td></td></okada> | A BREAKER & CRUSHER>                    |      |
| 合流配管     | ······································      | CONFLUENT PIPINGS (1)                                                          | *************************************** | 255  |