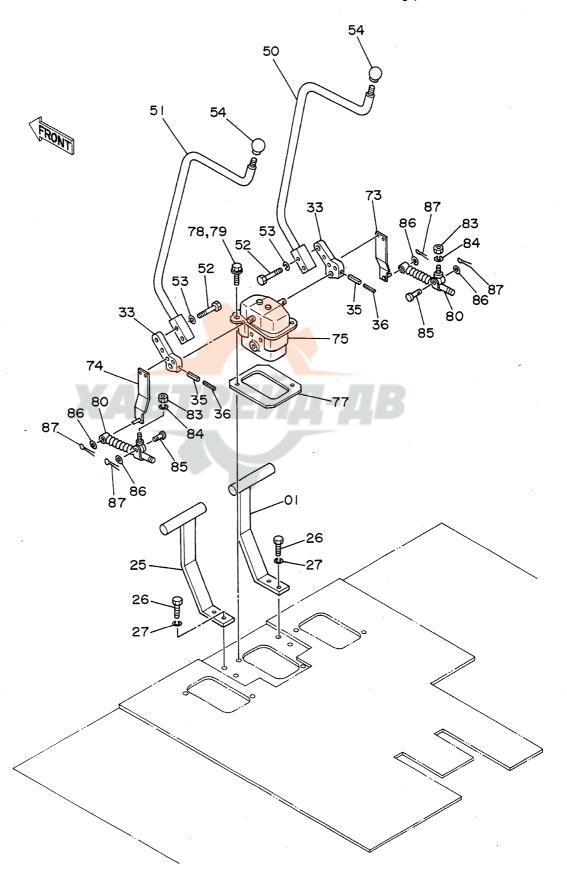

# 目 次 CONTENTS

名 称 Name 適用号機 頁 SERIAL NO. PAGE 上部旋回体 SUPERSTRUCTURE FRAME 001 フレーム **ENGINE** 003 エンジン ラジエータ RADIATOR 005 エアクリーナ AIR CLEANER 007 マフラー MUFFLER 009 バイパスフィルタ (エンジンオイル) BYPASS FILTER (ENGINE OIL) 011 FUEL TANK 013 燃料タンク ポンプ装置 PUMP DEVICE 015 017 旋回装置 SWING DEVICE オイルタンク OIL TANK 019 オイルクーラ配管(1) OIL COOLER PIPINGS (1) 05001~05078, 05089~05108 021 オイルクーラ配管(1) OIL COOLER PIPINGS (1) 05079~05088, 05109~ 023 オイルクーラ配管(2) DIL COOLER PIPINGS (2) 025 オイルクーラ配管(3) OIL COOLER PIPINGS (3) 027 本体配管(1) MAIN PIPINGS (1) 05001~05699, 05705~05783 029 031 本体配管(1) MAIN PIPINGS (1) 05700~05704, 05784~ 本体配管(2) MAIN PIPINGS (2) 05001~05699, 05705~05783 033 MAIN PIPINGS (2) 05700~05704, 05784~ 035 本体配管(2) MAIN PIPINGS (3) 037 本体配管(3) エンジンコントロールレバー(1) ENGINE CONTROL LEVER (1) 05001~05128 039 エンジンコントロールレバー(1) ENGINE CONTROL LEVER (1) 05129~05642 041 エンジンコントロールレバー(1) ENGINE CONTROL LEVER (1) 05643~ 043 エンジンコントロールレバー(2)<SDX> ENGINE CONTROL LEVER (2) <SDX> 045 エンジンコントロールレバー(2)<DX> ENGINE CONTROL LEVER (2) <DX> 047 操作レバー(1) CONTROL LEVER (1) 049 操作レバー(2) < SDX> CONTROL LEVER (2) <SDX> 051 操作レバー(2) < D X > CONTROL LEVER (2) <DX> 053 パイロット配管(1-1) < SDX> PILOT PIPINGS (1-1) (SDX> 055 パイロット配管(1-1) <DX> PILOT PIPINGS (1-1) <DX> 057 パイロット配管(1 - 2) PILOT PIPINGS (1-2) 059 パイロット配管(2) <SDX> PILOT PIPINGS (2) (SDX> 061 パイロット配管(2) <DX> PILOT PIPINGS (2) <DX> 063