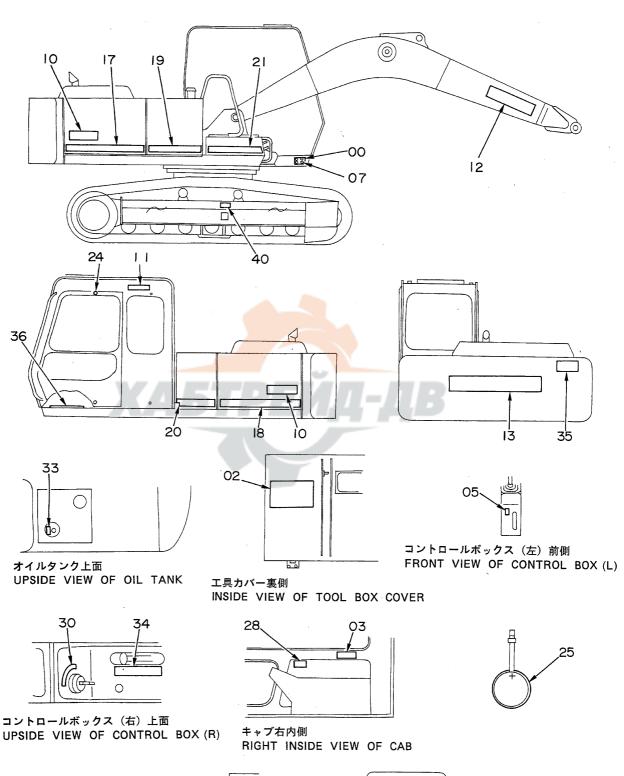

# 目 次 CONTENTS

名 称 Name 適用号機 頁 SERIAL NO. PAGE 上部旋回体 SUPERSTRUCTURE FRAME 001 フレーム **ENGINE** 003 エンジン ラジエータ RADIATOR 005 エアクリーナ AIR CLEANER 007 マフラー MUFFLER 009 バイパスフィルタ (エンジンオイル) BYPASS FILTER (ENGINE OIL) 011 FUEL TANK 013 燃料タンク ポンプ装置 PUMP DEVICE 015 017 旋回装置 SWING DEVICE オイルタンク OIL TANK 019 オイルクーラ配管(1) OIL COOLER PIPINGS (1) 05001~05078, 05089~05108 021 オイルクーラ配管(1) OIL COOLER PIPINGS (1) 05079~05088, 05109~ 023 オイルクーラ配管(2) DIL COOLER PIPINGS (2) 025 オイルクーラ配管(3) OIL COOLER PIPINGS (3) 027 本体配管(1) MAIN PIPINGS (1) 05001~05699, 05705~05783 029 031 本体配管(1) MAIN PIPINGS (1) 05700~05704, 05784~ 本体配管(2) MAIN PIPINGS (2) 05001~05699, 05705~05783 033 MAIN PIPINGS (2) 05700~05704, 05784~ 035 本体配管(2) MAIN PIPINGS (3) 037 本体配管(3) エンジンコントロールレバー(1) ENGINE CONTROL LEVER (1) 05001~05128 039 エンジンコントロールレバー(1) ENGINE CONTROL LEVER (1) 05129~05642 041 エンジンコントロールレバー(1) ENGINE CONTROL LEVER (1) 05643~ 043 エンジンコントロールレバー(2)<SDX> ENGINE CONTROL LEVER (2) <SDX> 045 エンジンコントロールレバー(2)<DX> ENGINE CONTROL LEVER (2) <DX> 047 操作レバー(1) CONTROL LEVER (1) 049 操作レバー(2) < SDX> CONTROL LEVER (2) <SDX> 051 操作レバー(2) < D X > CONTROL LEVER (2) <DX> 053 パイロット配管(1-1) < SDX> PILOT PIPINGS (1-1) (SDX> 055 パイロット配管(1-1) <DX> PILOT PIPINGS (1-1) <DX> 057 パイロット配管(1 - 2) PILOT PIPINGS (1-2) 059 パイロット配管(2) <SDX> PILOT PIPINGS (2) (SDX> 061 パイロット配管(2) <DX> PILOT PIPINGS (2) <DX> 063

| 名     | 称                            | N a m e                        | 適用号機                                    | 頁     |
|-------|------------------------------|--------------------------------|-----------------------------------------|-------|
|       |                              |                                | SERIAL NO.                              | PAGE  |
|       | ,                            |                                |                                         |       |
| パイロ   | ット配管(3-1)                    | PILOT PIPINGS (3-1)            |                                         | 065   |
| パイロ   | ット配管(3 - 2)                  | PILOT PIPINGS (3-2)            |                                         | 067   |
| パイロ   | ット配管(3 – 3)                  | PILOT PIPINGS (3-3)            |                                         | 069   |
|       | ット配管(4)                      | PILOT PIPINGS (4)              |                                         | 071   |
| パイロ   | ット配管 (5)                     | PILOT PIPINGS (5)              |                                         | 073   |
| コント   | ロールボックス(右) <sdx></sdx>       | CONTROL BOX (R) <sdx></sdx>    |                                         | 075   |
| コント   | ロールボックス (右) <b><dx></dx></b> | CONTROL BOX (R) <dx></dx>      |                                         | 077   |
|       | ロールボックス(左)                   | CONTROL BOX (L)                |                                         | 079   |
|       | パネル <sdx></sdx>              | GAUGE PANEL <sdx></sdx>        |                                         | 081   |
| ゲージ   | パネル <d x=""></d>             | GAUGE PANEL <dx></dx>          |                                         | 083   |
| 電気部   | 品(1) <sdx></sdx>             | ELECTRIC PARTS (1) <sdx></sdx> |                                         | 085   |
| 電気部   | 品(1) <d x=""></d>            | ELECTRIC PARTS (1) <dx></dx>   |                                         | 087   |
| 電気部   | 品(2) <sdx></sdx>             | ELECTRIC PARTS (2) <sdx></sdx> |                                         | 089   |
| 電気部   | 品(2) <d x=""></d>            | ELECTRIC PARTS (2) <dx></dx>   |                                         | 091   |
| 電気部   | 品(3)                         | ELECTRIC PARTS (3)             |                                         | 093   |
| 電気部   | 品(4) <sdx></sdx>             | ELECTRIC PARTS (4) (SDX)       |                                         | 095   |
| 電気部   | 品(4) <d x=""></d>            | ELECTRIC PARTS (4) <dx></dx>   |                                         | 097   |
| 電気部   | 品(5) <sdx></sdx>             | ELECTRIC PARTS (5) <sdx></sdx> |                                         | 099   |
| 電気部   | 品(5) <d x=""></d>            | ELECTRIC PARTS (5) <dx></dx>   |                                         | 101   |
| キャブ   | グループ <sdx></sdx>             | CAB GROUP <sdx></sdx>          |                                         | 103   |
| キャブ   | グループ <d x=""></d>            | CAB GROUP <dx></dx>            |                                         | 105   |
| • * * | ブ(1) <sdx></sdx>             | •CAB (1) <sdx></sdx>           |                                         | 107   |
| • + + | ブ(1) <dx></dx>               | ·CAB (1) <dx></dx>             |                                         | 109   |
| ・キャ   | ブ(2)                         | •CAB (2)                       |                                         | 111   |
| • * * | ブ(3) <sdx></sdx>             | -CAB (3) <sdx></sdx>           |                                         | 113   |
| • + + | ブ(3) <dx></dx>               | •CAB (3) <dx></dx>             |                                         | 115   |
| • ++  | ブ(4)                         | ·CÁB (4)                       |                                         | 117   |
| • 4 + | ブ(5) <sdx></sdx>             | ·CAB (5) <sdx></sdx>           | *************************************** | . 119 |
| • + + | ブ(5) <dx></dx>               | ·CAB (5) <dx></dx>             |                                         | 121   |
| • + + | ブ(6)                         | -CAB (6)                       |                                         | 123   |
| シート   |                              | SEAT                           |                                         | 125   |
| カバー   | (1)                          | COVER (1)                      | 05001~05699, 05705~05783                | 127   |
| カバー   | (1)                          | COVER (1)                      | 05700~05704, 05784~                     | 129   |
| カバー   | (2)                          | COVER (2)                      |                                         | 131   |
| カバー   |                              | COVER (3)                      | ·                                       | 133   |
|       | ロック                          | -DOOR LOCK                     |                                         | 135   |