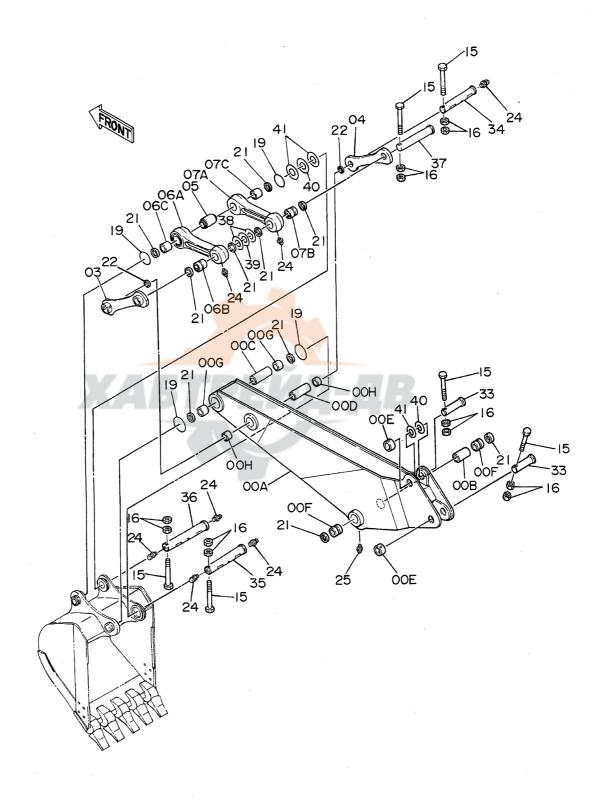

# 上部旋回体 SUPERSTRUCTURE

フレーム Frame

フレーム FRAME

| 符号   | 部品番号     | 部品名                               | or PART NAME    | 数量   | サービスコード | 適用号機       | 互換性      | 代替部<br>REPLACEA<br>PART | 3LE        |
|------|----------|-----------------------------------|-----------------|------|---------|------------|----------|-------------------------|------------|
| ITEM | PART NO. | PART NAME                         | CODE            | Q'TY | S.C     | SERIAL NO. | 性<br>ICA | 部品番号<br>PART NO.        | 数量<br>Q'TY |
| 01   | 6007828  | ウェイト;カウンタ                         | WEIGHT; COUNTER | 1    |         |            |          |                         |            |
| 02   | J833030  | <b>₽"№</b>                        | BOLT            | 4    |         |            |          |                         |            |
| 03   | 4174859  | ワツシヤ                              | WASHER          | 4    |         |            |          |                         |            |
| 04   | 4139583  | キャッフ*                             | CAP             | 2    |         |            |          |                         |            |
| 05   | J932203  | #"ከኑ                              | BOLT            | 30   |         |            | <u></u>  |                         | <u> </u>   |
| 06   | 5001871  | フレーム;メイン                          | FRAME; MAIN     | 1    |         |            |          |                         |            |
| 07   | 4176863  | カリ"ー;リア                           | COVER; REAR     | 1    |         |            |          |                         |            |
| 08   | 8033211  | ス <b>ト</b> ツハ <b>°</b>            | STOPPER         | 1    |         | -          |          |                         |            |
| 09   | J901435  | <b>#h</b>                         | BOLT            | 2    |         |            |          |                         |            |
| 10   | A590914  | ワツシヤ;スプ* リング*                     | WASHER; SPRING  | 2    |         | -          |          |                         |            |
| 11   | 4114404  | ワツシヤ                              | WASHER          | 2    |         |            |          |                         | 1          |
| 13   | 4013896  | <b>ከ</b> /ነ" –                    | COVER           | 1    |         |            | į        |                         |            |
| 14   | 4157713  | ハ*'ツキラ                            | PACKING         | 1    |         | ,          |          |                         |            |
| 15   | A590110  | קפוים                             | WASHER          | 2    |         | ~ 05450    | İ        |                         |            |
| 16   | J901020  | #h                                | BOLT            | 2    |         | ~ 05450    | I        | J021025                 | 2          |
| 16   | J021025  | <b>ሐ</b> "ዞኑ; <b>ዸ</b> ፈጸ         | BOLT; SEMS      | 2    |         | 05451~     |          |                         | 1          |
| 25   | 8036295  | t°>                               | PIN             | 1    |         |            |          |                         |            |
| 27   | J932045  | <b>ቱ</b> "ሁት                      | BOLT            | 2    |         |            |          |                         |            |
| 28   | A590920  | ワツシヤ;スフ* リング*                     | WASHER; SPRING  | 2    |         |            |          |                         |            |
| 30   | J951020  | ナット                               | NUT             | 4    |         | -          |          |                         |            |
| 31   | M222004  | <b>ቱ</b> " <b>ዞ</b> ሶ             | BOLT            | 2    |         |            | ļ        |                         |            |
| 32   | 4101281  | 54 1.2                            | SHIM 1.2        | 4    | R       |            | ĺ        |                         |            |
| 33   | 3038442  | t°o                               | PIN             | 2    |         |            |          |                         |            |
| 34   | 4201995  | フ゛ツラング;ラバー                        | BUSHING: RUBBER | 2    |         |            |          |                         |            |
| 35   | 4200176  | ブ゛ツシング゛;ラバ゛-                      | BUSHING; RUBBER | 2    |         |            |          |                         |            |
| 36   | 4201749  | ブ゛ツもング゛;ラハ゛-                      | BUSHING: RUBBER | 2    | ·       |            | ļ        | ·                       | 1          |
| 37   | 4201986  | ブ゛゚゚゚゚ヺゔゔ゚゙ゔ゚ゔ゚゛;ゔ゚゙゚゙゚゚ゔ゚゛゚゚゠    | BUSHING; RUBBER | 1    |         |            |          |                         |            |
| 38   | 4191977  | フ゛ツラング;ラバー                        | BUSHING: RUBBER | 2    |         |            |          |                         |            |
| 39   | 4191978  | ブ゛ヅシング゛;ラハ゛-                      | BUSHING; RUBBER | 1    |         |            |          |                         |            |
| 40   | 4199833  | フ*レート                             | PLATE           | 1    |         |            |          |                         |            |
| 41   | 431578   | JIV2                              | CORK            | 3    | 1       |            | 1        | †                       | 1          |
| 43   | 4144511  | 54 3.2                            | SHIM 3.2        | 1    | R       |            |          |                         |            |
| 44   | 4144512  | 54 2.3                            | SHIM 2.3        |      | R       | ·          |          |                         |            |
| 45   | 4144513  | 54 1.2                            | SHIM 1.2        | 2    | R       |            |          |                         |            |
| 48   | 4207423  | フ <sup>™</sup> ツランク <b>゙</b> ;ラバー | BUSHING; RUBBER | 1    | "       | 05174~     |          |                         |            |
|      |          |                                   | -               |      |         |            |          |                         |            |
|      |          |                                   |                 |      |         |            |          |                         |            |