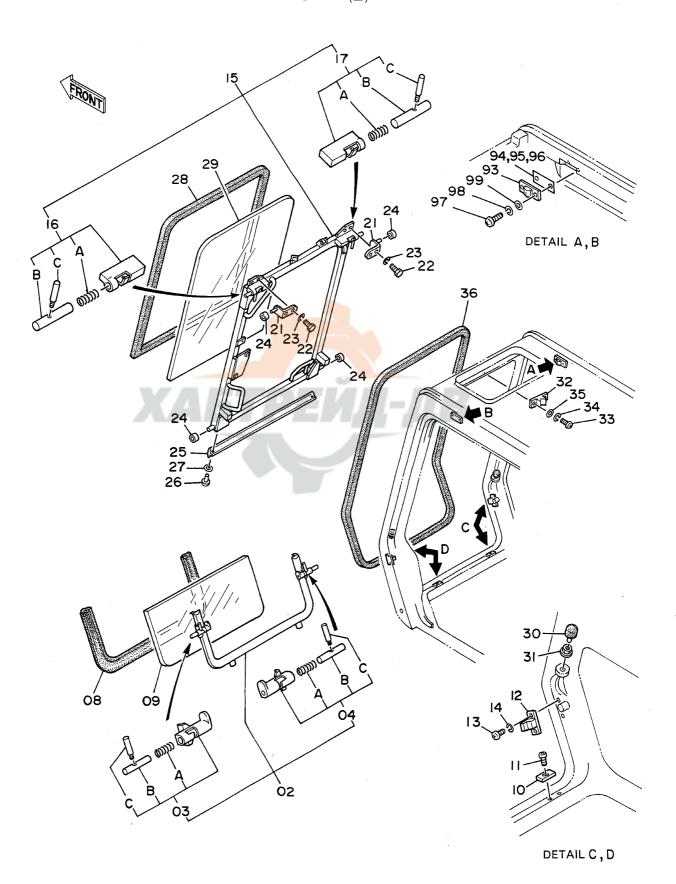

| 名     | 称                            | N a m e                        | 適用号機                                    | 頁     |
|-------|------------------------------|--------------------------------|-----------------------------------------|-------|
|       |                              |                                | SERIAL NO.                              | PAGE  |
|       | ,                            |                                |                                         |       |
| パイロ   | ット配管(3-1)                    | PILOT PIPINGS (3-1)            |                                         | 065   |
| パイロ   | ット配管(3 - 2)                  | PILOT PIPINGS (3-2)            |                                         | 067   |
| パイロ   | ット配管(3 – 3)                  | PILOT PIPINGS (3-3)            |                                         | 069   |
|       | ット配管(4)                      | PILOT PIPINGS (4)              |                                         | 071   |
| パイロ   | ット配管 (5)                     | PILOT PIPINGS (5)              |                                         | 073   |
| コント   | ロールボックス(右) <sdx></sdx>       | CONTROL BOX (R) <sdx></sdx>    |                                         | 075   |
| コント   | ロールボックス (右) <b><dx></dx></b> | CONTROL BOX (R) <dx></dx>      |                                         | 077   |
|       | ロールボックス(左)                   | CONTROL BOX (L)                |                                         | 079   |
|       | パネル <sdx></sdx>              | GAUGE PANEL <sdx></sdx>        |                                         | 081   |
| ゲージ   | パネル <d x=""></d>             | GAUGE PANEL <dx></dx>          |                                         | 083   |
| 電気部   | 品(1) <sdx></sdx>             | ELECTRIC PARTS (1) <sdx></sdx> |                                         | 085   |
| 電気部   | 品(1) <d x=""></d>            | ELECTRIC PARTS (1) <dx></dx>   |                                         | 087   |
| 電気部   | 品(2) <sdx></sdx>             | ELECTRIC PARTS (2) <sdx></sdx> |                                         | 089   |
| 電気部   | 品(2) <d x=""></d>            | ELECTRIC PARTS (2) <dx></dx>   |                                         | 091   |
| 電気部   | 品(3)                         | ELECTRIC PARTS (3)             |                                         | 093   |
| 電気部   | 品(4) <sdx></sdx>             | ELECTRIC PARTS (4) (SDX)       |                                         | 095   |
| 電気部   | 品(4) <d x=""></d>            | ELECTRIC PARTS (4) <dx></dx>   |                                         | 097   |
| 電気部   | 品(5) <sdx></sdx>             | ELECTRIC PARTS (5) <sdx></sdx> |                                         | 099   |
| 電気部   | 品(5) <d x=""></d>            | ELECTRIC PARTS (5) <dx></dx>   |                                         | 101   |
| キャブ   | グループ <sdx></sdx>             | CAB GROUP <sdx></sdx>          |                                         | 103   |
| キャブ   | グループ <d x=""></d>            | CAB GROUP <dx></dx>            |                                         | 105   |
| • * * | ブ(1) <sdx></sdx>             | •CAB (1) <sdx></sdx>           |                                         | 107   |
| • + + | ブ(1) <dx></dx>               | ·CAB (1) <dx></dx>             |                                         | 109   |
| ・キャ   | ブ(2)                         | •CAB (2)                       |                                         | 111   |
| • * * | ブ(3) <sdx></sdx>             | -CAB (3) <sdx></sdx>           |                                         | 113   |
| • + + | ブ(3) <dx></dx>               | •CAB (3) <dx></dx>             |                                         | 115   |
| • ++  | ブ(4)                         | ·CÁB (4)                       |                                         | 117   |
| • 4 + | ブ(5) <sdx></sdx>             | ·CAB (5) <sdx></sdx>           | *************************************** | . 119 |
| • + + | ブ(5) <dx></dx>               | ·CAB (5) <dx></dx>             |                                         | 121   |
| • + + | ブ(6)                         | -CAB (6)                       |                                         | 123   |
| シート   |                              | SEAT                           |                                         | 125   |
| カバー   | (1)                          | COVER (1)                      | 05001~05699, 05705~05783                | 127   |
| カバー   | (1)                          | COVER (1)                      | 05700~05704, 05784~                     | 129   |
| カバー   | (2)                          | COVER (2)                      |                                         | 131   |
| カバー   |                              | COVER (3)                      | ·                                       | 133   |
|       | ロック                          | -DOOR LOCK                     |                                         | 135   |