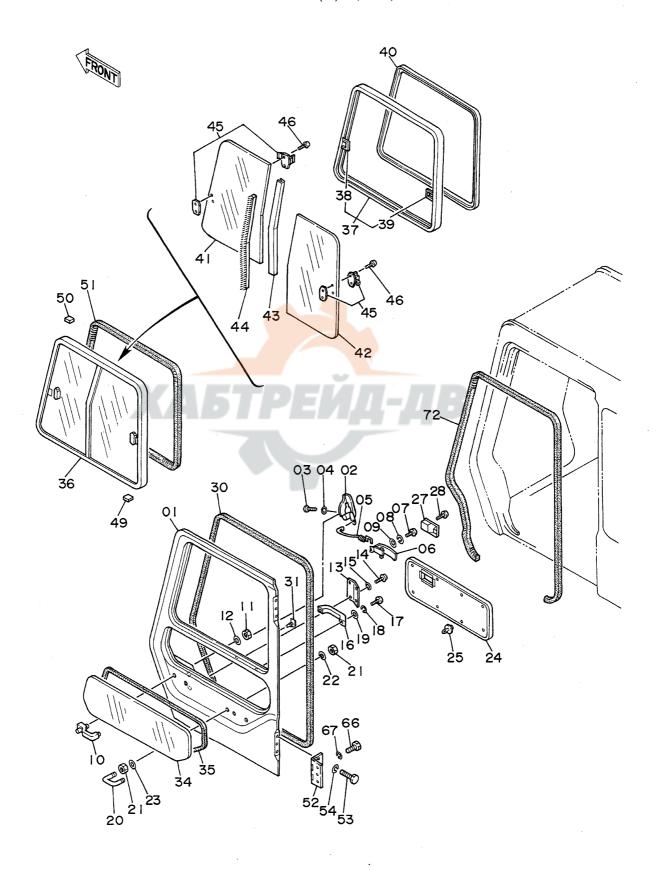

キャブ (2) Cab (2)

05001~

|             |          |                         |                |      |          | 00001/     |          |                         |      |
|-------------|----------|-------------------------|----------------|------|----------|------------|----------|-------------------------|------|
| 符号          | 部品番号     | 部品名                     | PART NAME      | 数量   | サービス     | 適用号機       | 互換性      | 代替部<br>REPLACEA<br>PART | 3 Ha |
| ITEM        | PART NO. | PART NAME               | CODE           | Q'TY | 3.C      | SERIAL NO. | 性<br>ICA | 部品番号<br>PART NO.        |      |
| 02          | 4204543  | フレーム                    | FRAME          | 1    |          |            |          | `                       |      |
| 03          | 4204544  | •0"97;L                 | ·LOCK;L        | 1    | W        |            |          |                         |      |
| 03A         | 4204546  | ・・スフ°リンク"               | SPRING         | 1    |          |            |          |                         |      |
| 03B         | 4204547  | ••t°5                   | ··PIN          | 1    |          |            |          |                         |      |
| <b>03</b> C | 4204548  | ・・レハ"-                  | ••LEVER        | 1    |          |            |          |                         |      |
| 04          | 4204545  | ・ロツク;R                  | ·LOCK;R        | 1    | W        |            |          |                         |      |
| 04A         | 4204546  | スプ°リング"                 | ··SPRING       | 1    |          |            |          |                         | :    |
| 04B         | 4204547  | ••t°>                   | ··PIN          | 1    |          |            |          |                         |      |
| 04C         | 4204548  | ・・ <b>い</b> /)"ー        | ·· LEVER       | 1    |          |            |          |                         |      |
| 08          | 4204549  | 5Ŋ"−;Z                  | RUBBER; Z      | 1    | <u> </u> |            | <u> </u> |                         |      |
| 09          | 4204550  | カ"ラス                    | GLASS          | 1    |          |            |          |                         | 1    |
| 10          | 4204551  | ラハ"-                    | RUBBER         | 2    |          |            |          |                         |      |
| 11          | M470616  | スクリュ                    | SCREW          | 2    |          |            | İ        |                         |      |
| 12          | 4204552  | ストሣ <b>ハ°</b>           | STOPPER        | 2    |          |            |          |                         |      |
| 13          | J850614  | געי <i>ס</i> ג          | SCREW          | 4    |          |            |          |                         |      |
| 14          | J251006  | ワツラヤ;スプリング              | WASHER; SPRING | 4    |          |            |          |                         |      |
| 15          | 4204553  | フレーム                    | FRAME          | 1    | III      | 15         |          |                         |      |
| 16          | 4204554  | -077;L                  | ·LOCK;L        | 1    | W        |            |          |                         |      |
| 16A         | 494918   | ・・スフ°リング <sup>™</sup>   | SPRING         | 1    |          |            |          |                         |      |
| 16B         | 4204556  | ••t°5                   | ··PIN          | 1    |          |            |          |                         |      |
| 16C         | 4204548  | ··V/)"-                 | ••LEVER        | 1    |          |            |          |                         |      |
| 17          | 4204555  | •077;R                  | ·LOCK;R        | 1    | W        |            |          |                         |      |
| 17A         | 494918   | ・・スプ・リング                | ·· SPRING      | 1    |          |            |          |                         |      |
| 17B         | 4204556  | ••t°5                   | ··PIN          | 1    | }        |            |          |                         |      |
| 17C         | 4204548  | ・・レハ"ー                  | ••LEVER        | 1    |          |            |          |                         |      |
| 21          | 4204557  | フ <sup>™</sup> ラケツト     | BRACKET        | 2    |          |            |          |                         |      |
| 22          | J900820  | # <b>"</b> Nŀ           | BOLT           | 4    |          |            |          |                         |      |
| 23          | A590908  | ワツシヤ;スプリング              | WASHER; SPRING | 4    |          |            |          |                         |      |
| 24          | 4204558  | 0-5                     | ROLLER         | 4    |          |            |          |                         |      |
| 25          | 4204559  | 5N"-                    | RUBBER         | 1    |          |            |          |                         |      |
| 26          | 4138159  | スクリュ                    | SCREW          | 4    |          |            |          |                         |      |
| 27          | A590103  | ワツシヤ;フ°レーン              | WASHER; PLANE  | 4    |          |            |          |                         |      |
| 28          | 4204560  | 5/)"-;H                 | RUBBER;H       | 1    |          |            |          |                         |      |
| 29          | 4204561  | カ"ラス                    | GLASS          | 1    |          |            |          |                         |      |
| 30          | 4204562  | ストツハ°                   | STOPPER        | 2    |          |            |          |                         |      |
| 31          | 4204563  | ナツト                     | NUT            | 2    |          |            | I        |                         |      |
| 32          | 4204564  | ストツハ・                   | STOPPER        | 1    |          |            |          |                         |      |
| 33          | J850816  | געי2ג                   | SCREW          | 2    |          |            |          |                         |      |
| 34          | J251008  | ワツラヤ;スプリンク <sup>™</sup> | WASHER; SPRING | 2    |          |            |          |                         |      |
| 35          | J250008  | ワツシヤ;フ*レーン              | WASHER; PLANE  | 2    |          |            |          |                         |      |