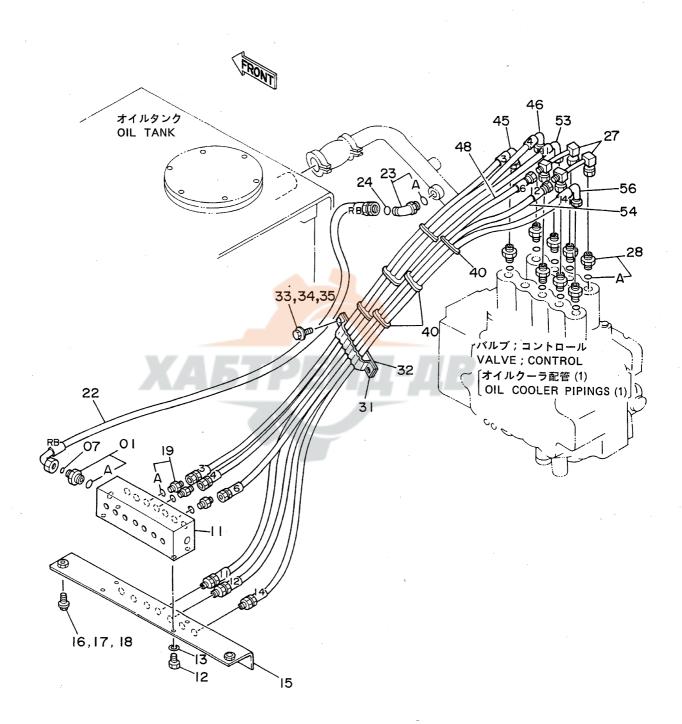

# 目 次 CONTENTS

名 称 Name 適用号機 頁 SERIAL NO. PAGE 上部旋回体 SUPERSTRUCTURE FRAME 001 フレーム **ENGINE** 003 エンジン ラジエータ RADIATOR 005 エアクリーナ AIR CLEANER 007 マフラー MUFFLER 009 バイパスフィルタ (エンジンオイル) BYPASS FILTER (ENGINE OIL) 011 FUEL TANK 013 燃料タンク ポンプ装置 PUMP DEVICE 015 017 旋回装置 SWING DEVICE オイルタンク OIL TANK 019 オイルクーラ配管(1) OIL COOLER PIPINGS (1) 05001~05078, 05089~05108 021 オイルクーラ配管(1) OIL COOLER PIPINGS (1) 05079~05088, 05109~ 023 オイルクーラ配管(2) DIL COOLER PIPINGS (2) 025 オイルクーラ配管(3) OIL COOLER PIPINGS (3) 027 本体配管(1) MAIN PIPINGS (1) 05001~05699, 05705~05783 029 031 本体配管(1) MAIN PIPINGS (1) 05700~05704, 05784~ 本体配管(2) MAIN PIPINGS (2) 05001~05699, 05705~05783 033 MAIN PIPINGS (2) 05700~05704, 05784~ 035 本体配管(2) MAIN PIPINGS (3) 037 本体配管(3) エンジンコントロールレバー(1) ENGINE CONTROL LEVER (1) 05001~05128 039 エンジンコントロールレバー(1) ENGINE CONTROL LEVER (1) 05129~05642 041 エンジンコントロールレバー(1) ENGINE CONTROL LEVER (1) 05643~ 043 エンジンコントロールレバー(2)<SDX> ENGINE CONTROL LEVER (2) <SDX> 045 エンジンコントロールレバー(2)<DX> ENGINE CONTROL LEVER (2) <DX> 047 操作レバー(1) CONTROL LEVER (1) 049 操作レバー(2) < SDX> CONTROL LEVER (2) <SDX> 051 操作レバー(2) < D X > CONTROL LEVER (2) <DX> 053 パイロット配管(1-1) < SDX> PILOT PIPINGS (1-1) (SDX> 055 パイロット配管(1-1) <DX> PILOT PIPINGS (1-1) <DX> 057 パイロット配管(1 - 2) PILOT PIPINGS (1-2) 059 パイロット配管(2) <SDX> PILOT PIPINGS (2) (SDX> 061 パイロット配管(2) <DX> PILOT PIPINGS (2) <DX> 063