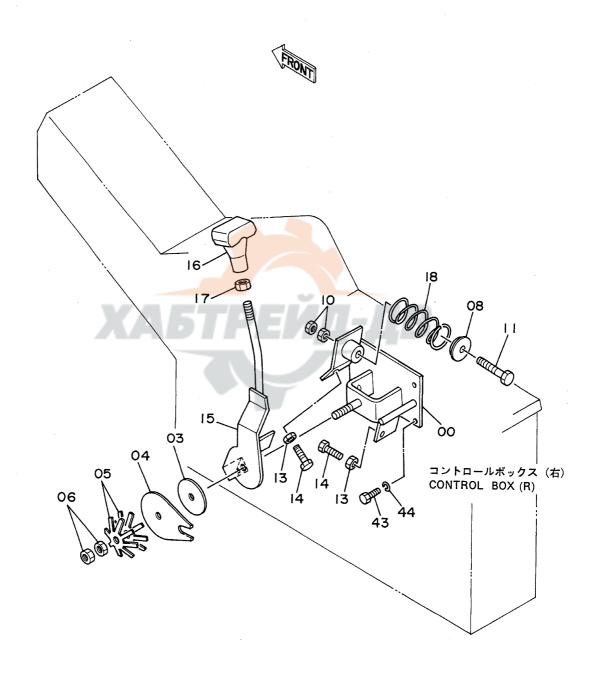

| 名     | 称                            | N a m e                        | 適用号機                                    | 頁     |
|-------|------------------------------|--------------------------------|-----------------------------------------|-------|
|       |                              |                                | SERIAL NO.                              | PAGE  |
|       | ,                            |                                |                                         |       |
| パイロ   | ット配管(3-1)                    | PILOT PIPINGS (3-1)            |                                         | 065   |
| パイロ   | ット配管(3 - 2)                  | PILOT PIPINGS (3-2)            |                                         | 067   |
| パイロ   | ット配管(3 – 3)                  | PILOT PIPINGS (3-3)            |                                         | 069   |
|       | ット配管(4)                      | PILOT PIPINGS (4)              |                                         | 071   |
| パイロ   | ット配管 (5)                     | PILOT PIPINGS (5)              |                                         | 073   |
| コント   | ロールボックス(右) <sdx></sdx>       | CONTROL BOX (R) <sdx></sdx>    |                                         | 075   |
| コント   | ロールボックス (右) <b><dx></dx></b> | CONTROL BOX (R) <dx></dx>      |                                         | 077   |
|       | ロールボックス(左)                   | CONTROL BOX (L)                |                                         | 079   |
|       | パネル <sdx></sdx>              | GAUGE PANEL <sdx></sdx>        |                                         | 081   |
| ゲージ   | パネル <d x=""></d>             | GAUGE PANEL <dx></dx>          |                                         | 083   |
| 電気部   | 品(1) <sdx></sdx>             | ELECTRIC PARTS (1) <sdx></sdx> |                                         | 085   |
| 電気部   | 品(1) <d x=""></d>            | ELECTRIC PARTS (1) <dx></dx>   |                                         | 087   |
| 電気部   | 品(2) <sdx></sdx>             | ELECTRIC PARTS (2) <sdx></sdx> |                                         | 089   |
| 電気部   | 品(2) <d x=""></d>            | ELECTRIC PARTS (2) <dx></dx>   |                                         | 091   |
| 電気部   | 品(3)                         | ELECTRIC PARTS (3)             |                                         | 093   |
| 電気部   | 品(4) <sdx></sdx>             | ELECTRIC PARTS (4) (SDX)       |                                         | 095   |
| 電気部   | 品(4) <d x=""></d>            | ELECTRIC PARTS (4) <dx></dx>   |                                         | 097   |
| 電気部   | 品(5) <sdx></sdx>             | ELECTRIC PARTS (5) <sdx></sdx> |                                         | 099   |
| 電気部   | 品(5) <d x=""></d>            | ELECTRIC PARTS (5) <dx></dx>   |                                         | 101   |
| キャブ   | グループ <sdx></sdx>             | CAB GROUP <sdx></sdx>          |                                         | 103   |
| キャブ   | グループ <d x=""></d>            | CAB GROUP <dx></dx>            |                                         | 105   |
| • * * | ブ(1) <sdx></sdx>             | •CAB (1) <sdx></sdx>           |                                         | 107   |
| • + + | ブ(1) <dx></dx>               | ·CAB (1) <dx></dx>             |                                         | 109   |
| ・キャ   | ブ(2)                         | •CAB (2)                       |                                         | 111   |
| • * * | ブ(3) <sdx></sdx>             | -CAB (3) <sdx></sdx>           |                                         | 113   |
| • + + | ブ(3) <dx></dx>               | •CAB (3) <dx></dx>             |                                         | 115   |
| • ++  | ブ(4)                         | ·CÁB (4)                       |                                         | 117   |
| • 4 + | ブ(5) <sdx></sdx>             | ·CAB (5) <sdx></sdx>           | *************************************** | . 119 |
| • + + | ブ(5) <dx></dx>               | ·CAB (5) <dx></dx>             |                                         | 121   |
| • + + | ブ(6)                         | -CAB (6)                       |                                         | 123   |
| シート   |                              | SEAT                           |                                         | 125   |
| カバー   | (1)                          | COVER (1)                      | 05001~05699, 05705~05783                | 127   |
| カバー   | (1)                          | COVER (1)                      | 05700~05704, 05784~                     | 129   |
| カバー   | (2)                          | COVER (2)                      |                                         | 131   |
| カバー   |                              | COVER (3)                      | ·                                       | 133   |
|       | ロック                          | -DOOR LOCK                     |                                         | 135   |