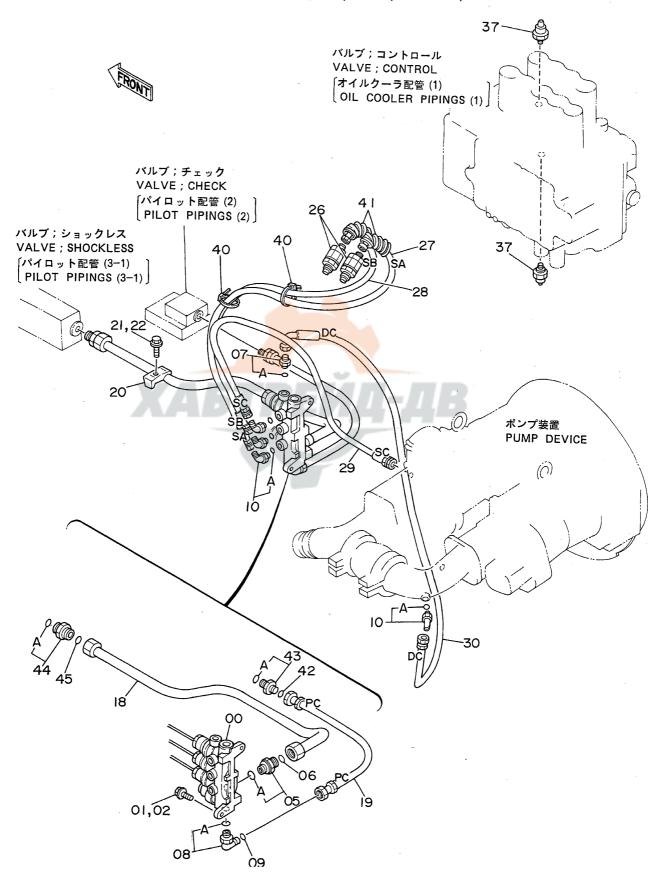

# 目 次 CONTENTS

名 称 Name 適用号機 頁 SERIAL NO. PAGE 上部旋回体 SUPERSTRUCTURE FRAME 001 フレーム **ENGINE** 003 エンジン ラジエータ RADIATOR 005 エアクリーナ AIR CLEANER 007 マフラー MUFFLER 009 バイパスフィルタ (エンジンオイル) BYPASS FILTER (ENGINE OIL) 011 FUEL TANK 013 燃料タンク ポンプ装置 PUMP DEVICE 015 017 旋回装置 SWING DEVICE オイルタンク OIL TANK 019 オイルクーラ配管(1) OIL COOLER PIPINGS (1) 05001~05078, 05089~05108 021 オイルクーラ配管(1) OIL COOLER PIPINGS (1) 05079~05088, 05109~ 023 オイルクーラ配管(2) DIL COOLER PIPINGS (2) 025 オイルクーラ配管(3) OIL COOLER PIPINGS (3) 027 本体配管(1) MAIN PIPINGS (1) 05001~05699, 05705~05783 029 031 本体配管(1) MAIN PIPINGS (1) 05700~05704, 05784~ 本体配管(2) MAIN PIPINGS (2) 05001~05699, 05705~05783 033 MAIN PIPINGS (2) 05700~05704, 05784~ 035 本体配管(2) MAIN PIPINGS (3) 037 本体配管(3) エンジンコントロールレバー(1) ENGINE CONTROL LEVER (1) 05001~05128 039 エンジンコントロールレバー(1) ENGINE CONTROL LEVER (1) 05129~05642 041 エンジンコントロールレバー(1) ENGINE CONTROL LEVER (1) 05643~ 043 エンジンコントロールレバー(2)<SDX> ENGINE CONTROL LEVER (2) <SDX> 045 エンジンコントロールレバー(2)<DX> ENGINE CONTROL LEVER (2) <DX> 047 操作レバー(1) CONTROL LEVER (1) 049 操作レバー(2) < SDX> CONTROL LEVER (2) <SDX> 051 操作レバー(2) < D X > CONTROL LEVER (2) <DX> 053 パイロット配管(1-1) < SDX> PILOT PIPINGS (1-1) (SDX> 055 パイロット配管(1-1) <DX> PILOT PIPINGS (1-1) <DX> 057 パイロット配管(1 - 2) PILOT PIPINGS (1-2) 059 パイロット配管(2) <SDX> PILOT PIPINGS (2) (SDX> 061 パイロット配管(2) <DX> PILOT PIPINGS (2) <DX> 063