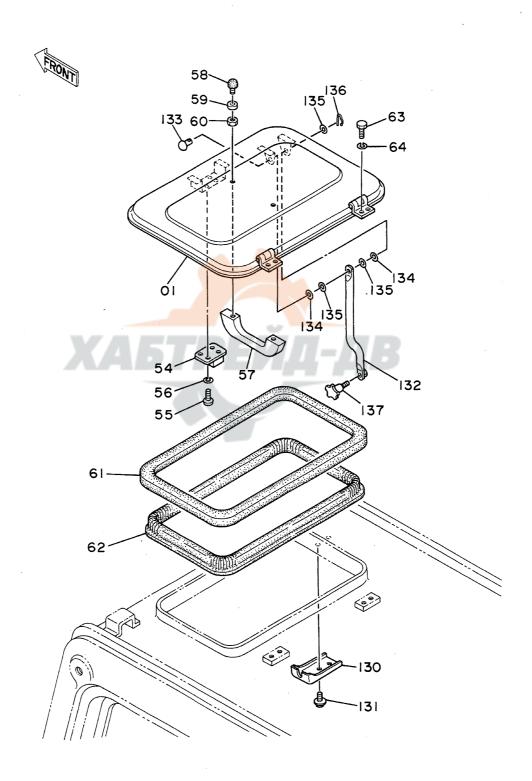

| 名     | 称                            | N a m e                        | 適用号機                                    | 頁     |
|-------|------------------------------|--------------------------------|-----------------------------------------|-------|
|       |                              |                                | SERIAL NO.                              | PAGE  |
|       | ,                            |                                |                                         |       |
| パイロ   | ット配管(3-1)                    | PILOT PIPINGS (3-1)            |                                         | 065   |
| パイロ   | ット配管(3 - 2)                  | PILOT PIPINGS (3-2)            |                                         | 067   |
| パイロ   | ット配管(3 – 3)                  | PILOT PIPINGS (3-3)            |                                         | 069   |
|       | ット配管(4)                      | PILOT PIPINGS (4)              |                                         | 071   |
| パイロ   | ット配管 (5)                     | PILOT PIPINGS (5)              |                                         | 073   |
| コント   | ロールボックス(右) <sdx></sdx>       | CONTROL BOX (R) <sdx></sdx>    |                                         | 075   |
| コント   | ロールボックス (右) <b><dx></dx></b> | CONTROL BOX (R) <dx></dx>      |                                         | 077   |
|       | ロールボックス(左)                   | CONTROL BOX (L)                |                                         | 079   |
|       | パネル <sdx></sdx>              | GAUGE PANEL <sdx></sdx>        |                                         | 081   |
| ゲージ   | パネル <d x=""></d>             | GAUGE PANEL <dx></dx>          |                                         | 083   |
| 電気部   | 品(1) <sdx></sdx>             | ELECTRIC PARTS (1) <sdx></sdx> |                                         | 085   |
| 電気部   | 品(1) <d x=""></d>            | ELECTRIC PARTS (1) <dx></dx>   |                                         | 087   |
| 電気部   | 品(2) <sdx></sdx>             | ELECTRIC PARTS (2) <sdx></sdx> |                                         | 089   |
| 電気部   | 品(2) <d x=""></d>            | ELECTRIC PARTS (2) <dx></dx>   |                                         | 091   |
| 電気部   | 品(3)                         | ELECTRIC PARTS (3)             |                                         | 093   |
| 電気部   | 品(4) <sdx></sdx>             | ELECTRIC PARTS (4) (SDX)       |                                         | 095   |
| 電気部   | 品(4) <d x=""></d>            | ELECTRIC PARTS (4) <dx></dx>   |                                         | 097   |
| 電気部   | 品(5) <sdx></sdx>             | ELECTRIC PARTS (5) <sdx></sdx> |                                         | 099   |
| 電気部   | 品(5) <d x=""></d>            | ELECTRIC PARTS (5) <dx></dx>   |                                         | 101   |
| キャブ   | グループ <sdx></sdx>             | CAB GROUP <sdx></sdx>          |                                         | 103   |
| キャブ   | グループ <d x=""></d>            | CAB GROUP <dx></dx>            |                                         | 105   |
| • * * | ブ(1) <sdx></sdx>             | •CAB (1) <sdx></sdx>           |                                         | 107   |
| • + + | ブ(1) <dx></dx>               | ·CAB (1) <dx></dx>             |                                         | 109   |
| ・キャ   | ブ(2)                         | •CAB (2)                       |                                         | 111   |
| • * * | ブ(3) <sdx></sdx>             | -CAB (3) <sdx></sdx>           |                                         | 113   |
| • + + | ブ(3) <dx></dx>               | •CAB (3) <dx></dx>             |                                         | 115   |
| • ++  | ブ(4)                         | ·CÁB (4)                       |                                         | 117   |
| • 4 + | ブ(5) <sdx></sdx>             | ·CAB (5) <sdx></sdx>           | *************************************** | . 119 |
| • + + | ブ(5) <dx></dx>               | ·CAB (5) <dx></dx>             |                                         | 121   |
| • + + | ブ(6)                         | -CAB (6)                       |                                         | 123   |
| シート   |                              | SEAT                           |                                         | 125   |
| カバー   | (1)                          | COVER (1)                      | 05001~05699, 05705~05783                | 127   |
| カバー   | (1)                          | COVER (1)                      | 05700~05704, 05784~                     | 129   |
| カバー   | (2)                          | COVER (2)                      |                                         | 131   |
| カバー   |                              | COVER (3)                      | ·                                       | 133   |
|       | ロック                          | -DOOR LOCK                     |                                         | 135   |