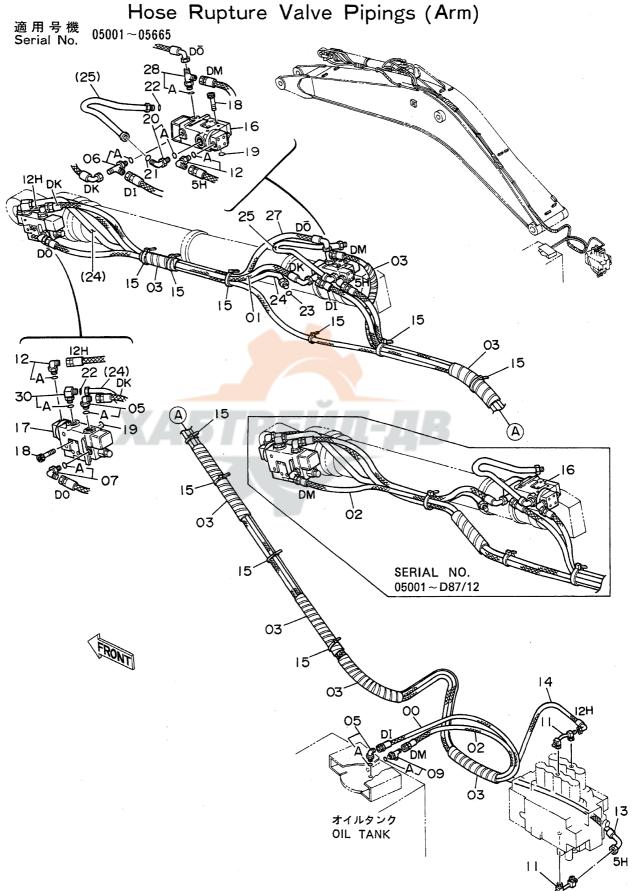

| 名        | 称                                           | Name                                                                           | 適用号機                                    | 頁    |
|----------|---------------------------------------------|--------------------------------------------------------------------------------|-----------------------------------------|------|
|          |                                             |                                                                                | SERIAL NO.                              | PAGE |
| コントロ     | ールボックス (右) <4本レバー式>                         | CONTROL BOX (R) <4-LEVER TYPE>                                                 |                                         | 193  |
|          | ループく4本レバー式>                                 | CAB GROUP <4-LEVER TYPE>                                                       |                                         | 195  |
|          | ルーノへも本レバー式ン<br>4本レバー式>                      | SEAT <4-LEVER TYPE>                                                            |                                         | 197  |
|          | 4本レハースン<br>ルフィルタ                            | FUEL DOUBLE FILTER                                                             |                                         | 197  |
| ウィンド     |                                             | WINDOW GUARD                                                                   |                                         | 201  |
| センター     |                                             | CENTER COVER                                                                   |                                         | 201  |
|          | リンク 800G(スタンダードトラック)                        |                                                                                |                                         | 205  |
|          | リンク 800G (A/ シェートトノック)<br>リンク 800G (LCトラック) | TRACK-LINK 800G (LC TRACK)                                                     | · · · · · · · · · · · · · · · · · · ·   | 207  |
|          | リンク 900A(スタンダードトラック)                        |                                                                                |                                         | 209  |
|          | リンク 800A(ハバング・ドトラック)                        |                                                                                |                                         | 211  |
|          | -4 3. 61M                                   | LONG ARM 3.61M                                                                 | *************************************** | 213  |
|          | 7-4 2. 3 M                                  | SHORT ARM 2.3M                                                                 | -                                       | 215  |
|          | ショートアーム 1. 9M                               | SUPER SHORT ARM 1.9M                                                           |                                         | 217  |
| バケット     |                                             | BUCKET 0.7                                                                     |                                         | 219  |
| <br>バケット |                                             | BUCKET 1.0                                                                     |                                         | 221  |
| バケット     |                                             | BUCKET 1.1                                                                     | *************************************** | 223  |
| <br>バケット |                                             | BUCKET 1.2                                                                     |                                         | 225  |
|          | ケット 0. 8                                    | ROCK BUCKET 0.8                                                                |                                         | 227  |
| リッパバ     | ケット 0. 7                                    | RIPPER BUCKET 0.7                                                              |                                         | 229  |
| 1本爪り     | » ) <sup>8</sup>                            | ONE-POINT RIPPER                                                               |                                         | 231  |
| ホースラ     | <br>プチャーバルブ配管(ブーム)                          | HOSE RUPTURE VALVE PIPINGS (BD)                                                |                                         | 233  |
| <br>ホースラ | プチャーバルブ配管(アーム)                              | HOSE RUPTURE VALVE PIPINGS (AR                                                 | M) 05001~05665                          | 235  |
|          | プチャーバルブ配管(アーム)                              | HOSE RUPTURE VALVE PIPINGS (AR                                                 | M) 05666~                               | 237  |
| <br>予備ペダ | 'il                                         | SPARE PEDAL                                                                    |                                         | 239  |
| <br>予備ペダ | ル用パイロット配管                                   | PILOT PIPINGS FOR SPARE PEDAL                                                  | *************************************** | 241  |
| ブレーカ     | , クラッシャ用配管(1)                               | PIPINGS (1) FOR BREAKER, CRUSH                                                 |                                         | 243  |
| ブレーカ     | <b>,</b> クラッシャ用配管( <b>2</b> )               | PIPINGS (2) FOR BREAKER, CRUSH                                                 | ER                                      | 245  |
| ブレーカ     | <b>,</b> クラッシャ用配管(3)                        | PIPINGS (3) FOR BREAKER, CRUSH                                                 | ER                                      | 247  |
|          | <b><npkブレーカ></npkブレーカ></b>                  | <npk breaker=""></npk>                                                         |                                         |      |
| ブレーカ     | <b>,</b> クラッシャ用配管( <b>3</b> )               | PIPINGS (3) FOR BREAKER, CRUSH                                                 | ER                                      | 249  |
|          | <np kブレーカ&クラッシャ=""></np>                    | <npk breaker<="" td=""><td></td><td></td></npk>                                |                                         |      |
| ブレーカ     | <b>,</b> クラッシャ用配管(3)                        | PIPINGS (3) FOR BREAKER, CRUSH                                                 | ER                                      | 251  |
|          | <オカダ/古河ブレーカ>                                | <okada furu<="" td=""><td></td><td></td></okada>                               |                                         |      |
| ブレーカ     |                                             | PIPINGS (3) FOR BREAKER, CRUSH                                                 |                                         | 253  |
|          | <オカダ/古河ブレーカ&クラッシャ>                          | <okada furukam<="" td=""><td>A BREAKER &amp; CRUSHER&gt;</td><td></td></okada> | A BREAKER & CRUSHER>                    |      |
| 合流配管     | ······································      | CONFLUENT PIPINGS (1)                                                          | *************************************** | 255  |