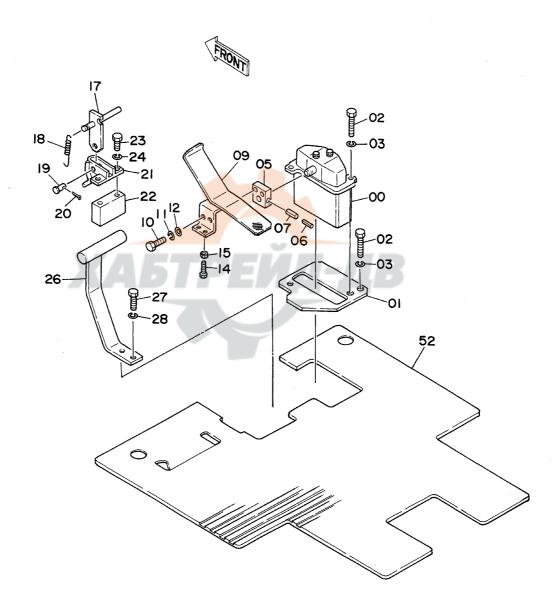

| 名        | 称                                           | Name                                                                           | 適用号機                                    | 頁    |
|----------|---------------------------------------------|--------------------------------------------------------------------------------|-----------------------------------------|------|
|          |                                             |                                                                                | SERIAL NO.                              | PAGE |
| コントロ     | ールボックス (右) <4本レバー式>                         | CONTROL BOX (R) <4-LEVER TYPE>                                                 |                                         | 193  |
|          | ループく4本レバー式>                                 | CAB GROUP <4-LEVER TYPE>                                                       |                                         | 195  |
|          | ルーノへも本レバー式ン<br>4本レバー式>                      | SEAT <4-LEVER TYPE>                                                            |                                         | 197  |
|          | 4本レハースン<br>ルフィルタ                            | FUEL DOUBLE FILTER                                                             |                                         | 197  |
| ウィンド     |                                             | WINDOW GUARD                                                                   |                                         | 201  |
| センター     |                                             | CENTER COVER                                                                   |                                         | 201  |
|          | リンク 800G(スタンダードトラック)                        |                                                                                |                                         | 205  |
|          | リンク 800G (A/ シェートトノック)<br>リンク 800G (LCトラック) | TRACK-LINK 800G (LC TRACK)                                                     | · · · · · · · · · · · · · · · · · · ·   | 207  |
|          | リンク 900A(スタンダードトラック)                        |                                                                                |                                         | 209  |
|          | リンク 800A(ハバング・ドトラック)                        |                                                                                |                                         | 211  |
|          | -4 3. 61M                                   | LONG ARM 3.61M                                                                 | *************************************** | 213  |
|          | 7-4 2. 3 M                                  | SHORT ARM 2.3M                                                                 | -                                       | 215  |
|          | ショートアーム 1. 9M                               | SUPER SHORT ARM 1.9M                                                           |                                         | 217  |
| バケット     |                                             | BUCKET 0.7                                                                     |                                         | 219  |
| <br>バケット |                                             | BUCKET 1.0                                                                     |                                         | 221  |
| バケット     |                                             | BUCKET 1.1                                                                     | *************************************** | 223  |
| <br>バケット |                                             | BUCKET 1.2                                                                     |                                         | 225  |
|          | ケット 0. 8                                    | ROCK BUCKET 0.8                                                                |                                         | 227  |
| リッパバ     | ケット 0. 7                                    | RIPPER BUCKET 0.7                                                              |                                         | 229  |
| 1本爪り     | » ) <sup>8</sup>                            | ONE-POINT RIPPER                                                               |                                         | 231  |
| ホースラ     | <br>プチャーバルブ配管(ブーム)                          | HOSE RUPTURE VALVE PIPINGS (BD)                                                |                                         | 233  |
| <br>ホースラ | プチャーバルブ配管(アーム)                              | HOSE RUPTURE VALVE PIPINGS (AR                                                 | M) 05001~05665                          | 235  |
|          | プチャーバルブ配管(アーム)                              | HOSE RUPTURE VALVE PIPINGS (AR                                                 | M) 05666~                               | 237  |
| <br>予備ペダ | 'il                                         | SPARE PEDAL                                                                    |                                         | 239  |
| <br>予備ペダ | ル用パイロット配管                                   | PILOT PIPINGS FOR SPARE PEDAL                                                  | *************************************** | 241  |
| ブレーカ     | , クラッシャ用配管(1)                               | PIPINGS (1) FOR BREAKER, CRUSH                                                 |                                         | 243  |
| ブレーカ     | <b>,</b> クラッシャ用配管( <b>2</b> )               | PIPINGS (2) FOR BREAKER, CRUSH                                                 | ER                                      | 245  |
| ブレーカ     | <b>,</b> クラッシャ用配管(3)                        | PIPINGS (3) FOR BREAKER, CRUSH                                                 | ER                                      | 247  |
|          | <b><npkブレーカ></npkブレーカ></b>                  | <npk breaker=""></npk>                                                         |                                         |      |
| ブレーカ     | <b>,</b> クラッシャ用配管( <b>3</b> )               | PIPINGS (3) FOR BREAKER, CRUSH                                                 | ER                                      | 249  |
|          | <np kブレーカ&クラッシャ=""></np>                    | <npk breaker<="" td=""><td></td><td></td></npk>                                |                                         |      |
| ブレーカ     | <b>,</b> クラッシャ用配管(3)                        | PIPINGS (3) FOR BREAKER, CRUSH                                                 | ER                                      | 251  |
|          | <オカダ/古河ブレーカ>                                | <okada furu<="" td=""><td></td><td></td></okada>                               |                                         |      |
| ブレーカ     |                                             | PIPINGS (3) FOR BREAKER, CRUSH                                                 |                                         | 253  |
|          | <オカダ/古河ブレーカ&クラッシャ>                          | <okada furukam<="" td=""><td>A BREAKER &amp; CRUSHER&gt;</td><td></td></okada> | A BREAKER & CRUSHER>                    |      |
| 合流配管     | ······································      | CONFLUENT PIPINGS (1)                                                          | *************************************** | 255  |