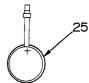

# 上部旋回体 SUPERSTRUCTURE

フレーム Frame

フレーム FRAME

| 符号   | 部品番号     | 部品名                               | or PART NAME    | 数量   | サービスコード | 適用号機       | 互換性      | 代替部<br>REPLACEA<br>PART | 3LE        |
|------|----------|-----------------------------------|-----------------|------|---------|------------|----------|-------------------------|------------|
| ITEM | PART NO. | PART NAME                         | CODE            | Q'TY | S.C     | SERIAL NO. | 性<br>ICA | 部品番号<br>PART NO.        | 数量<br>Q'TY |
| 01   | 6007828  | ウェイト;カウンタ                         | WEIGHT; COUNTER | 1    |         |            |          |                         |            |
| 02   | J833030  | <b>₽"№</b>                        | BOLT            | 4    |         |            |          |                         |            |
| 03   | 4174859  | ワツシヤ                              | WASHER          | 4    |         |            |          |                         |            |
| 04   | 4139583  | キャッフ*                             | CAP             | 2    |         |            |          |                         |            |
| 05   | J932203  | #"ከኑ                              | BOLT            | 30   |         |            | <u></u>  |                         | <u> </u>   |
| 06   | 5001871  | フレーム;メイン                          | FRAME; MAIN     | 1    |         |            |          |                         |            |
| 07   | 4176863  | カリ"ー;リア                           | COVER; REAR     | 1    |         |            |          |                         |            |
| 08   | 8033211  | ス <b>ト</b> ツハ <b>°</b>            | STOPPER         | 1    |         | -          |          |                         |            |
| 09   | J901435  | <b>#h</b>                         | BOLT            | 2    |         |            |          |                         |            |
| 10   | A590914  | ワツシヤ;スプ* リング*                     | WASHER; SPRING  | 2    |         | -          |          |                         |            |
| 11   | 4114404  | ワツシヤ                              | WASHER          | 2    |         |            |          |                         | 1          |
| 13   | 4013896  | <b>ከ</b> /ነ" –                    | COVER           | 1    |         |            | į        |                         |            |
| 14   | 4157713  | ハ*'ツキラ                            | PACKING         | 1    |         | ,          |          |                         |            |
| 15   | A590110  | קפוים                             | WASHER          | 2    |         | ~ 05450    | İ        |                         |            |
| 16   | J901020  | #h                                | BOLT            | 2    |         | ~ 05450    | I        | J021025                 | 2          |
| 16   | J021025  | <b>ሐ</b> "ዞኑ; <b>ዸ</b> ፈጸ         | BOLT; SEMS      | 2    |         | 05451~     |          |                         | 1          |
| 25   | 8036295  | t°>                               | PIN             | 1    |         |            |          |                         |            |
| 27   | J932045  | <b>ቱ</b> "ሁት                      | BOLT            | 2    |         |            |          |                         |            |
| 28   | A590920  | ワツシヤ;スフ* リング*                     | WASHER; SPRING  | 2    |         |            |          |                         |            |
| 30   | J951020  | ナット                               | NUT             | 4    |         | -          |          |                         |            |
| 31   | M222004  | <b>ቱ</b> " <b>ዞ</b> ሶ             | BOLT            | 2    |         |            | ļ        |                         |            |
| 32   | 4101281  | 54 1.2                            | SHIM 1.2        | 4    | R       |            | ĺ        |                         |            |
| 33   | 3038442  | t°o                               | PIN             | 2    |         |            |          |                         |            |
| 34   | 4201995  | フ゛ツラング;ラバー                        | BUSHING: RUBBER | 2    |         |            |          |                         |            |
| 35   | 4200176  | ブ゛ツシング゛;ラバ゛-                      | BUSHING; RUBBER | 2    |         |            |          |                         |            |
| 36   | 4201749  | ブ゛ツもング゛;ラハ゛-                      | BUSHING: RUBBER | 2    | ·       |            | ļ        | ·                       | 1          |
| 37   | 4201986  | ブ゛゚゚゚゚ヺゔゔ゚゙ゔ゚ゔ゚゛;ゔ゚゙゚゙゚゚ゔ゚゛゚゚゠    | BUSHING; RUBBER | 1    |         |            |          |                         |            |
| 38   | 4191977  | フ゛ツラング;ラバー                        | BUSHING: RUBBER | 2    |         |            |          |                         |            |
| 39   | 4191978  | ブ゛ヅシング゛;ラハ゛-                      | BUSHING; RUBBER | 1    |         |            |          |                         |            |
| 40   | 4199833  | フ*レート                             | PLATE           | 1    |         |            |          |                         |            |
| 41   | 431578   | JIV2                              | CORK            | 3    | 1       |            | 1        | †                       | 1          |
| 43   | 4144511  | 54 3.2                            | SHIM 3.2        | 1    | R       |            |          |                         |            |
| 44   | 4144512  | 54 2.3                            | SHIM 2.3        |      | R       | ·          |          |                         |            |
| 45   | 4144513  | 54 1.2                            | SHIM 1.2        | 2    | R       |            |          |                         |            |
| 48   | 4207423  | フ <sup>™</sup> ツランク <b>゙</b> ;ラバー | BUSHING; RUBBER | 1    | "       | 05174~     |          |                         |            |
|      |          |                                   | -               |      |         |            |          |                         |            |
|      |          |                                   |                 |      |         |            |          |                         |            |