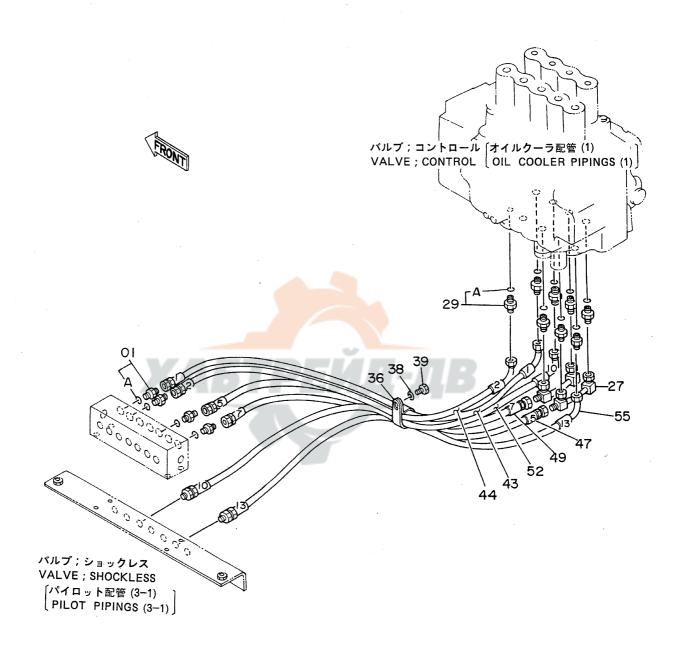

# 目 次 CONTENTS

名 称 Name 適用号機 頁 SERIAL NO. PAGE 上部旋回体 SUPERSTRUCTURE FRAME 001 フレーム **ENGINE** 003 エンジン ラジエータ RADIATOR 005 エアクリーナ AIR CLEANER 007 マフラー MUFFLER 009 バイパスフィルタ (エンジンオイル) BYPASS FILTER (ENGINE OIL) 011 FUEL TANK 013 燃料タンク ポンプ装置 PUMP DEVICE 015 017 旋回装置 SWING DEVICE オイルタンク OIL TANK 019 オイルクーラ配管(1) OIL COOLER PIPINGS (1) 05001~05078, 05089~05108 021 オイルクーラ配管(1) OIL COOLER PIPINGS (1) 05079~05088, 05109~ 023 オイルクーラ配管(2) DIL COOLER PIPINGS (2) 025 オイルクーラ配管(3) OIL COOLER PIPINGS (3) 027 本体配管(1) MAIN PIPINGS (1) 05001~05699, 05705~05783 029 031 本体配管(1) MAIN PIPINGS (1) 05700~05704, 05784~ 本体配管(2) MAIN PIPINGS (2) 05001~05699, 05705~05783 033 MAIN PIPINGS (2) 05700~05704, 05784~ 035 本体配管(2) MAIN PIPINGS (3) 037 本体配管(3) エンジンコントロールレバー(1) ENGINE CONTROL LEVER (1) 05001~05128 039 エンジンコントロールレバー(1) ENGINE CONTROL LEVER (1) 05129~05642 041 エンジンコントロールレバー(1) ENGINE CONTROL LEVER (1) 05643~ 043 エンジンコントロールレバー(2)<SDX> ENGINE CONTROL LEVER (2) <SDX> 045 エンジンコントロールレバー(2)<DX> ENGINE CONTROL LEVER (2) <DX> 047 操作レバー(1) CONTROL LEVER (1) 049 操作レバー(2) < SDX> CONTROL LEVER (2) <SDX> 051 操作レバー(2) < D X > CONTROL LEVER (2) <DX> 053 パイロット配管(1-1) < SDX> PILOT PIPINGS (1-1) (SDX> 055 パイロット配管(1-1) <DX> PILOT PIPINGS (1-1) <DX> 057 パイロット配管(1 - 2) PILOT PIPINGS (1-2) 059 パイロット配管(2) <SDX> PILOT PIPINGS (2) (SDX> 061 パイロット配管(2) <DX> PILOT PIPINGS (2) <DX> 063