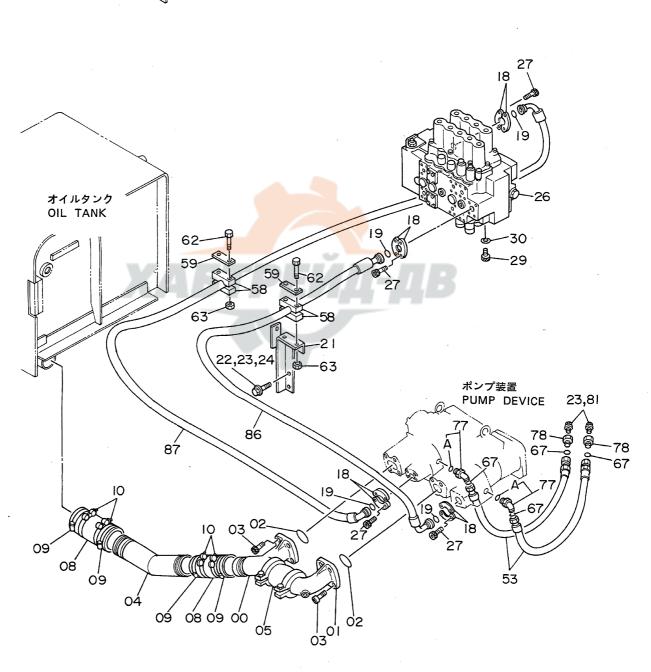

# 目 次 CONTENTS

名 称 Name 適用号機 頁 SERIAL NO. PAGE 上部旋回体 SUPERSTRUCTURE FRAME 001 フレーム **ENGINE** 003 エンジン ラジエータ RADIATOR 005 エアクリーナ AIR CLEANER 007 マフラー MUFFLER 009 バイパスフィルタ (エンジンオイル) BYPASS FILTER (ENGINE OIL) 011 FUEL TANK 013 燃料タンク ポンプ装置 PUMP DEVICE 015 017 旋回装置 SWING DEVICE オイルタンク OIL TANK 019 オイルクーラ配管(1) OIL COOLER PIPINGS (1) 05001~05078, 05089~05108 021 オイルクーラ配管(1) OIL COOLER PIPINGS (1) 05079~05088, 05109~ 023 オイルクーラ配管(2) DIL COOLER PIPINGS (2) 025 オイルクーラ配管(3) OIL COOLER PIPINGS (3) 027 本体配管(1) MAIN PIPINGS (1) 05001~05699, 05705~05783 029 031 本体配管(1) MAIN PIPINGS (1) 05700~05704, 05784~ 本体配管(2) MAIN PIPINGS (2) 05001~05699, 05705~05783 033 MAIN PIPINGS (2) 05700~05704, 05784~ 035 本体配管(2) MAIN PIPINGS (3) 037 本体配管(3) エンジンコントロールレバー(1) ENGINE CONTROL LEVER (1) 05001~05128 039 エンジンコントロールレバー(1) ENGINE CONTROL LEVER (1) 05129~05642 041 エンジンコントロールレバー(1) ENGINE CONTROL LEVER (1) 05643~ 043 エンジンコントロールレバー(2)<SDX> ENGINE CONTROL LEVER (2) <SDX> 045 エンジンコントロールレバー(2)<DX> ENGINE CONTROL LEVER (2) <DX> 047 操作レバー(1) CONTROL LEVER (1) 049 操作レバー(2) < SDX> CONTROL LEVER (2) <SDX> 051 操作レバー(2) < D X > CONTROL LEVER (2) <DX> 053 パイロット配管(1-1) < SDX> PILOT PIPINGS (1-1) (SDX> 055 パイロット配管(1-1) <DX> PILOT PIPINGS (1-1) <DX> 057 パイロット配管(1 - 2) PILOT PIPINGS (1-2) 059 パイロット配管(2) <SDX> PILOT PIPINGS (2) (SDX> 061 パイロット配管(2) <DX> PILOT PIPINGS (2) <DX> 063