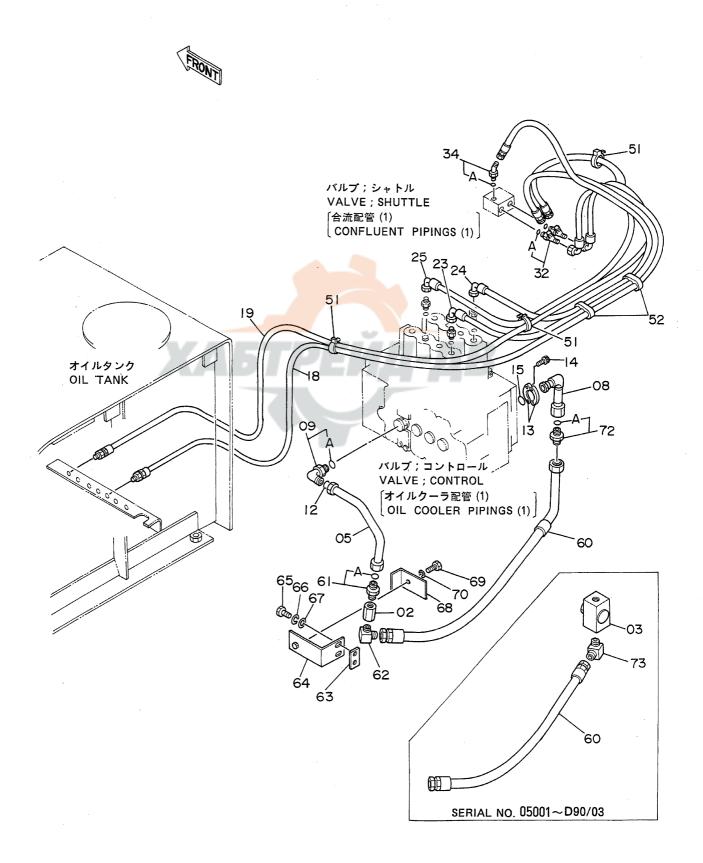

# 目 次 CONTENTS

名 称 Name 適用号機 頁 SERIAL NO. PAGE 上部旋回体 SUPERSTRUCTURE FRAME 001 フレーム **ENGINE** 003 エンジン ラジエータ RADIATOR 005 エアクリーナ AIR CLEANER 007 マフラー MUFFLER 009 バイパスフィルタ (エンジンオイル) BYPASS FILTER (ENGINE OIL) 011 FUEL TANK 013 燃料タンク ポンプ装置 PUMP DEVICE 015 017 旋回装置 SWING DEVICE オイルタンク OIL TANK 019 オイルクーラ配管(1) OIL COOLER PIPINGS (1) 05001~05078, 05089~05108 021 オイルクーラ配管(1) OIL COOLER PIPINGS (1) 05079~05088, 05109~ 023 オイルクーラ配管(2) DIL COOLER PIPINGS (2) 025 オイルクーラ配管(3) OIL COOLER PIPINGS (3) 027 本体配管(1) MAIN PIPINGS (1) 05001~05699, 05705~05783 029 031 本体配管(1) MAIN PIPINGS (1) 05700~05704, 05784~ 本体配管(2) MAIN PIPINGS (2) 05001~05699, 05705~05783 033 MAIN PIPINGS (2) 05700~05704, 05784~ 035 本体配管(2) MAIN PIPINGS (3) 037 本体配管(3) エンジンコントロールレバー(1) ENGINE CONTROL LEVER (1) 05001~05128 039 エンジンコントロールレバー(1) ENGINE CONTROL LEVER (1) 05129~05642 041 エンジンコントロールレバー(1) ENGINE CONTROL LEVER (1) 05643~ 043 エンジンコントロールレバー(2)<SDX> ENGINE CONTROL LEVER (2) <SDX> 045 エンジンコントロールレバー(2)<DX> ENGINE CONTROL LEVER (2) <DX> 047 操作レバー(1) CONTROL LEVER (1) 049 操作レバー(2) < SDX> CONTROL LEVER (2) <SDX> 051 操作レバー(2) < D X > CONTROL LEVER (2) <DX> 053 パイロット配管(1-1) < SDX> PILOT PIPINGS (1-1) (SDX> 055 パイロット配管(1-1) <DX> PILOT PIPINGS (1-1) <DX> 057 パイロット配管(1 - 2) PILOT PIPINGS (1-2) 059 パイロット配管(2) <SDX> PILOT PIPINGS (2) (SDX> 061 パイロット配管(2) <DX> PILOT PIPINGS (2) <DX> 063