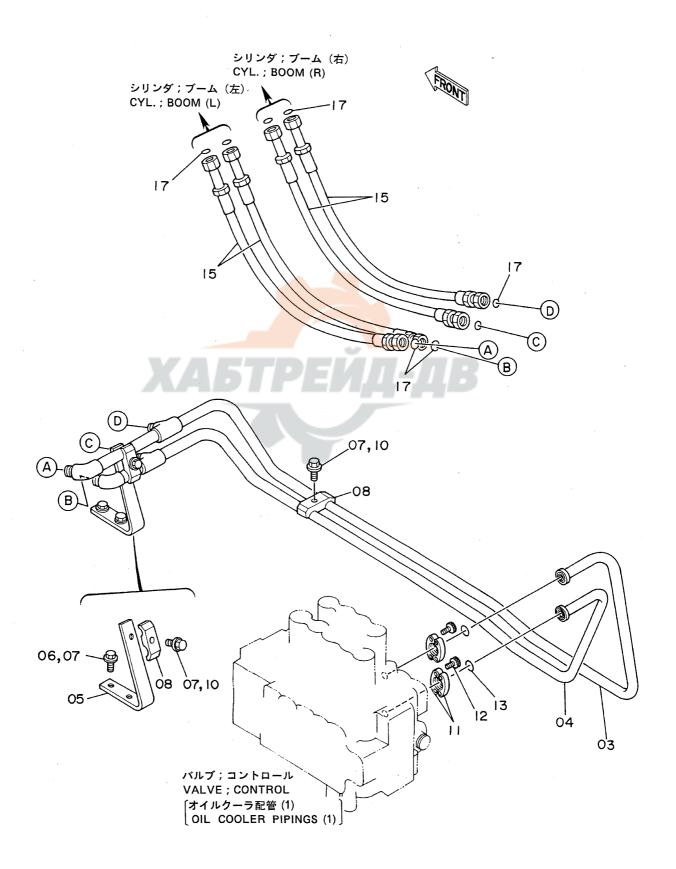

# 目 次 CONTENTS

名 称 Name 適用号機 頁 SERIAL NO. PAGE 上部旋回体 SUPERSTRUCTURE FRAME 001 フレーム **ENGINE** 003 エンジン ラジエータ RADIATOR 005 エアクリーナ AIR CLEANER 007 マフラー MUFFLER 009 バイパスフィルタ (エンジンオイル) BYPASS FILTER (ENGINE OIL) 011 FUEL TANK 013 燃料タンク ポンプ装置 PUMP DEVICE 015 017 旋回装置 SWING DEVICE オイルタンク OIL TANK 019 オイルクーラ配管(1) OIL COOLER PIPINGS (1) 05001~05078, 05089~05108 021 オイルクーラ配管(1) OIL COOLER PIPINGS (1) 05079~05088, 05109~ 023 オイルクーラ配管(2) DIL COOLER PIPINGS (2) 025 オイルクーラ配管(3) OIL COOLER PIPINGS (3) 027 本体配管(1) MAIN PIPINGS (1) 05001~05699, 05705~05783 029 031 本体配管(1) MAIN PIPINGS (1) 05700~05704, 05784~ 本体配管(2) MAIN PIPINGS (2) 05001~05699, 05705~05783 033 MAIN PIPINGS (2) 05700~05704, 05784~ 035 本体配管(2) MAIN PIPINGS (3) 037 本体配管(3) エンジンコントロールレバー(1) ENGINE CONTROL LEVER (1) 05001~05128 039 エンジンコントロールレバー(1) ENGINE CONTROL LEVER (1) 05129~05642 041 エンジンコントロールレバー(1) ENGINE CONTROL LEVER (1) 05643~ 043 エンジンコントロールレバー(2)<SDX> ENGINE CONTROL LEVER (2) <SDX> 045 エンジンコントロールレバー(2)<DX> ENGINE CONTROL LEVER (2) <DX> 047 操作レバー(1) CONTROL LEVER (1) 049 操作レバー(2) < SDX> CONTROL LEVER (2) <SDX> 051 操作レバー(2) < D X > CONTROL LEVER (2) <DX> 053 パイロット配管(1-1) < SDX> PILOT PIPINGS (1-1) (SDX> 055 パイロット配管(1-1) <DX> PILOT PIPINGS (1-1) <DX> 057 パイロット配管(1 - 2) PILOT PIPINGS (1-2) 059 パイロット配管(2) <SDX> PILOT PIPINGS (2) (SDX> 061 パイロット配管(2) <DX> PILOT PIPINGS (2) <DX> 063