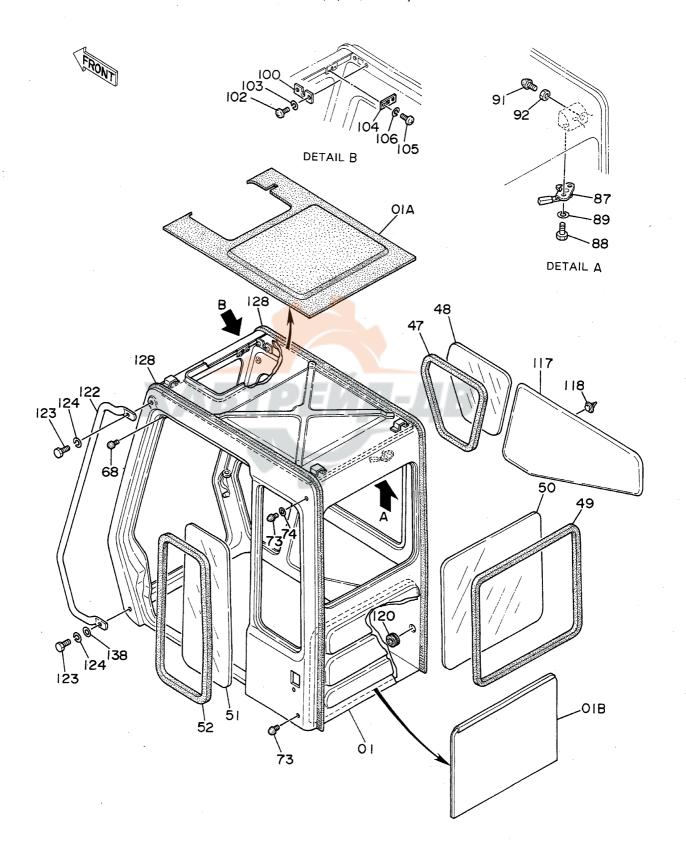

| 名     | 称                            | N a m e                        | 適用号機                                    | 頁     |
|-------|------------------------------|--------------------------------|-----------------------------------------|-------|
|       |                              |                                | SERIAL NO.                              | PAGE  |
|       | ,                            |                                |                                         |       |
| パイロ   | ット配管(3-1)                    | PILOT PIPINGS (3-1)            |                                         | 065   |
| パイロ   | ット配管(3 - 2)                  | PILOT PIPINGS (3-2)            |                                         | 067   |
| パイロ   | ット配管(3 – 3)                  | PILOT PIPINGS (3-3)            |                                         | 069   |
|       | ット配管(4)                      | PILOT PIPINGS (4)              |                                         | 071   |
| パイロ   | ット配管 (5)                     | PILOT PIPINGS (5)              |                                         | 073   |
| コント   | ロールボックス(右) <sdx></sdx>       | CONTROL BOX (R) <sdx></sdx>    |                                         | 075   |
| コント   | ロールボックス (右) <b><dx></dx></b> | CONTROL BOX (R) <dx></dx>      |                                         | 077   |
|       | ロールボックス(左)                   | CONTROL BOX (L)                |                                         | 079   |
|       | パネル <sdx></sdx>              | GAUGE PANEL <sdx></sdx>        |                                         | 081   |
| ゲージ   | パネル <d x=""></d>             | GAUGE PANEL <dx></dx>          |                                         | 083   |
| 電気部   | 品(1) <sdx></sdx>             | ELECTRIC PARTS (1) <sdx></sdx> |                                         | 085   |
| 電気部   | 品(1) <d x=""></d>            | ELECTRIC PARTS (1) <dx></dx>   |                                         | 087   |
| 電気部   | 品(2) <sdx></sdx>             | ELECTRIC PARTS (2) <sdx></sdx> |                                         | 089   |
| 電気部   | 品(2) <d x=""></d>            | ELECTRIC PARTS (2) <dx></dx>   |                                         | 091   |
| 電気部   | 品(3)                         | ELECTRIC PARTS (3)             |                                         | 093   |
| 電気部   | 品(4) <sdx></sdx>             | ELECTRIC PARTS (4) (SDX)       |                                         | 095   |
| 電気部   | 品(4) <d x=""></d>            | ELECTRIC PARTS (4) <dx></dx>   |                                         | 097   |
| 電気部   | 品(5) <sdx></sdx>             | ELECTRIC PARTS (5) <sdx></sdx> |                                         | 099   |
| 電気部   | 品(5) <d x=""></d>            | ELECTRIC PARTS (5) <dx></dx>   |                                         | 101   |
| キャブ   | グループ <sdx></sdx>             | CAB GROUP <sdx></sdx>          |                                         | 103   |
| キャブ   | グループ <d x=""></d>            | CAB GROUP <dx></dx>            |                                         | 105   |
| • * * | ブ(1) <sdx></sdx>             | •CAB (1) <sdx></sdx>           |                                         | 107   |
| • + + | ブ(1) <dx></dx>               | ·CAB (1) <dx></dx>             |                                         | 109   |
| ・キャ   | ブ(2)                         | •CAB (2)                       |                                         | 111   |
| • * * | ブ(3) <sdx></sdx>             | -CAB (3) <sdx></sdx>           |                                         | 113   |
| • + + | ブ(3) <dx></dx>               | •CAB (3) <dx></dx>             |                                         | 115   |
| • ++  | ブ(4)                         | ·CÁB (4)                       |                                         | 117   |
| • 4 + | ブ(5) <sdx></sdx>             | ·CAB (5) <sdx></sdx>           | *************************************** | . 119 |
| • + + | ブ(5) <dx></dx>               | ·CAB (5) <dx></dx>             |                                         | 121   |
| • + + | ブ(6)                         | -CAB (6)                       |                                         | 123   |
| シート   |                              | SEAT                           |                                         | 125   |
| カバー   | (1)                          | COVER (1)                      | 05001~05699, 05705~05783                | 127   |
| カバー   | (1)                          | COVER (1)                      | 05700~05704, 05784~                     | 129   |
| カバー   | (2)                          | COVER (2)                      |                                         | 131   |
| カバー   |                              | COVER (3)                      | ·                                       | 133   |
|       | ロック                          | -DOOR LOCK                     |                                         | 135   |