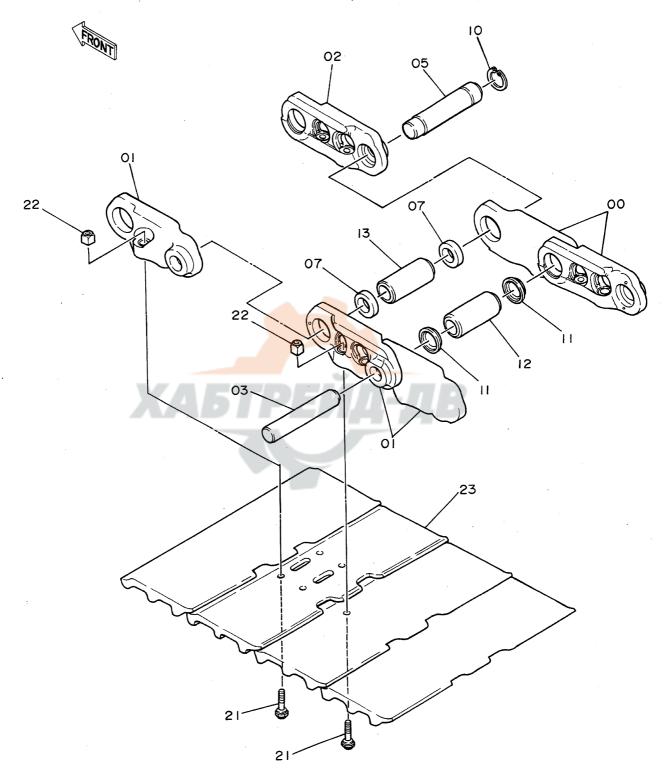

#### 2. HOW TO USE THIS PARTS LIST

•ITEM Item No. Shows the reference No. on the machine illustration.

•PART NO. Part No. consists of a letter of the alphabet and numericals, or numericals only.

•PART NAME Components of an assembly part are shown with "•" marks and are shown on the line, or lines, below the assembly part. Also, if the component with "•" mark consists of further components part, these further components are shown by the marks "••".

•Q'TY Q'ty shows the quantity used for one machine, however quantity of components shows the quantity for one assembly part.

•SERVICE CODE Abbreviations in the column of service code have their own meaning as shown below.