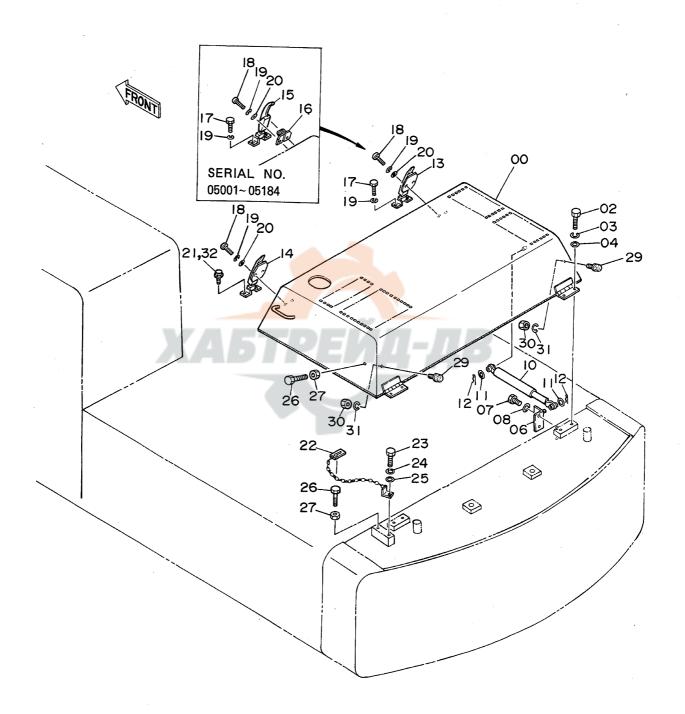

# 上部旋回体 SUPERSTRUCTURE

フレーム Frame

フレーム FRAME

| 符号   | 部品番号     | 部品名                               | or PART NAME    | 数量   | サービスコード | 適用号機       | 互換性      | 代替部<br>REPLACEA<br>PART | 3LE        |
|------|----------|-----------------------------------|-----------------|------|---------|------------|----------|-------------------------|------------|
| ITEM | PART NO. | PART NAME                         | CODE            | Q'TY | S.C     | SERIAL NO. | 性<br>ICA | 部品番号<br>PART NO.        | 数量<br>Q'TY |
| 01   | 6007828  | ウェイト;カウンタ                         | WEIGHT; COUNTER | 1    |         |            |          |                         |            |
| 02   | J833030  | <b>₽"№</b>                        | BOLT            | 4    |         |            |          |                         |            |
| 03   | 4174859  | ワツシヤ                              | WASHER          | 4    |         |            |          |                         |            |
| 04   | 4139583  | キャッフ*                             | CAP             | 2    |         |            |          |                         |            |
| 05   | J932203  | #"ከኑ                              | BOLT            | 30   |         |            | <u></u>  |                         | <u> </u>   |
| 06   | 5001871  | フレーム;メイン                          | FRAME; MAIN     | 1    |         |            |          |                         |            |
| 07   | 4176863  | カリ"ー;リア                           | COVER; REAR     | 1    |         |            |          |                         |            |
| 08   | 8033211  | ス <b>ト</b> ツハ <b>°</b>            | STOPPER         | 1    |         | -          |          |                         |            |
| 09   | J901435  | <b>#h</b>                         | BOLT            | 2    |         |            |          |                         |            |
| 10   | A590914  | ワツシヤ;スプ* リング*                     | WASHER; SPRING  | 2    |         | -          |          |                         |            |
| 11   | 4114404  | ワツシヤ                              | WASHER          | 2    |         |            |          |                         | 1          |
| 13   | 4013896  | <b>ከ</b> /ነ" –                    | COVER           | 1    |         |            | į        |                         |            |
| 14   | 4157713  | ハ*'ツキラ                            | PACKING         | 1    |         | ,          |          |                         |            |
| 15   | A590110  | קפוים                             | WASHER          | 2    |         | ~ 05450    | İ        |                         |            |
| 16   | J901020  | #h                                | BOLT            | 2    |         | ~ 05450    | I        | J021025                 | 2          |
| 16   | J021025  | <b>ሐ</b> "ዞኑ; <b>ዸ</b> ፈጸ         | BOLT; SEMS      | 2    |         | 05451~     |          |                         | 1          |
| 25   | 8036295  | t°>                               | PIN             | 1    |         |            |          |                         |            |
| 27   | J932045  | <b>ቱ</b> "ሁት                      | BOLT            | 2    |         |            |          |                         |            |
| 28   | A590920  | ワツシヤ;スフ* リング*                     | WASHER; SPRING  | 2    |         |            |          |                         |            |
| 30   | J951020  | ナット                               | NUT             | 4    |         | -          |          |                         |            |
| 31   | M222004  | <b>ቱ</b> " <b>ዞ</b> ሶ             | BOLT            | 2    |         |            | ļ        |                         |            |
| 32   | 4101281  | 54 1.2                            | SHIM 1.2        | 4    | R       |            | ĺ        |                         |            |
| 33   | 3038442  | t°o                               | PIN             | 2    |         |            |          |                         |            |
| 34   | 4201995  | フ゛ツラング;ラバー                        | BUSHING: RUBBER | 2    |         |            |          |                         |            |
| 35   | 4200176  | ブ゛ツシング゛;ラバ゛-                      | BUSHING; RUBBER | 2    |         |            |          |                         |            |
| 36   | 4201749  | ブ゛ツもング゛;ラハ゛-                      | BUSHING: RUBBER | 2    | ·       |            | ļ        | ·                       | 1          |
| 37   | 4201986  | ブ゛゚゚゚゚ヺゔゔ゚゙ゔ゚ゔ゚゛;ゔ゚゙゚゙゚゚ゔ゚゛゚゚゠    | BUSHING; RUBBER | 1    |         |            |          |                         |            |
| 38   | 4191977  | フ゛ツラング;ラバー                        | BUSHING: RUBBER | 2    |         |            |          |                         |            |
| 39   | 4191978  | ブ゛ヅシング゛;ラハ゛-                      | BUSHING; RUBBER | 1    |         |            |          |                         |            |
| 40   | 4199833  | フ*レート                             | PLATE           | 1    |         |            |          |                         |            |
| 41   | 431578   | JIV2                              | CORK            | 3    | 1       |            | 1        | †                       | 1          |
| 43   | 4144511  | 54 3.2                            | SHIM 3.2        | 1    | R       |            |          |                         |            |
| 44   | 4144512  | 54 2.3                            | SHIM 2.3        |      | R       | ·          |          |                         |            |
| 45   | 4144513  | 54 1.2                            | SHIM 1.2        | 2    | R       |            |          |                         |            |
| 48   | 4207423  | フ <sup>™</sup> ツランク <b>゙</b> ;ラバー | BUSHING; RUBBER | 1    | "       | 05174~     |          |                         |            |
|      |          |                                   | -               |      |         |            |          |                         |            |
|      |          |                                   |                 |      |         |            |          |                         |            |