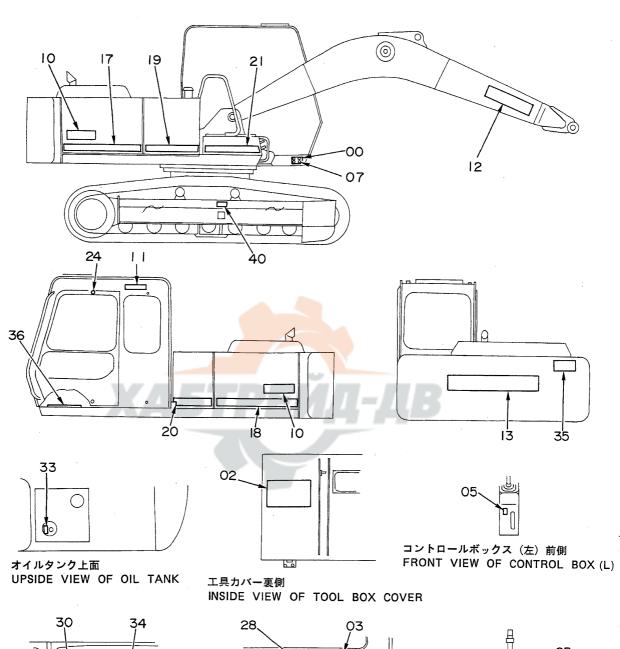

# 目 次 CONTENTS

名 称 Name 適用号機 頁 SERIAL NO. PAGE 上部旋回体 SUPERSTRUCTURE FRAME 001 フレーム **ENGINE** 003 エンジン ラジエータ RADIATOR 005 エアクリーナ AIR CLEANER 007 マフラー MUFFLER 009 バイパスフィルタ (エンジンオイル) BYPASS FILTER (ENGINE OIL) 011 FUEL TANK 013 燃料タンク ポンプ装置 PUMP DEVICE 015 017 旋回装置 SWING DEVICE オイルタンク OIL TANK 019 オイルクーラ配管(1) OIL COOLER PIPINGS (1) 05001~05078, 05089~05108 021 オイルクーラ配管(1) OIL COOLER PIPINGS (1) 05079~05088, 05109~ 023 オイルクーラ配管(2) DIL COOLER PIPINGS (2) 025 オイルクーラ配管(3) OIL COOLER PIPINGS (3) 027 本体配管(1) MAIN PIPINGS (1) 05001~05699, 05705~05783 029 031 本体配管(1) MAIN PIPINGS (1) 05700~05704, 05784~ 本体配管(2) MAIN PIPINGS (2) 05001~05699, 05705~05783 033 MAIN PIPINGS (2) 05700~05704, 05784~ 035 本体配管(2) MAIN PIPINGS (3) 037 本体配管(3) エンジンコントロールレバー(1) ENGINE CONTROL LEVER (1) 05001~05128 039 エンジンコントロールレバー(1) ENGINE CONTROL LEVER (1) 05129~05642 041 エンジンコントロールレバー(1) ENGINE CONTROL LEVER (1) 05643~ 043 エンジンコントロールレバー(2)<SDX> ENGINE CONTROL LEVER (2) <SDX> 045 エンジンコントロールレバー(2)<DX> ENGINE CONTROL LEVER (2) <DX> 047 操作レバー(1) CONTROL LEVER (1) 049 操作レバー(2) < SDX> CONTROL LEVER (2) <SDX> 051 操作レバー(2) < D X > CONTROL LEVER (2) <DX> 053 パイロット配管(1-1) < SDX> PILOT PIPINGS (1-1) (SDX> 055 パイロット配管(1-1) <DX> PILOT PIPINGS (1-1) <DX> 057 パイロット配管(1 - 2) PILOT PIPINGS (1-2) 059 パイロット配管(2) <SDX> PILOT PIPINGS (2) (SDX> 061 パイロット配管(2) <DX> PILOT PIPINGS (2) <DX> 063

| 名     | 称                            | N a m e                        | 適用号機                                    | 頁     |
|-------|------------------------------|--------------------------------|-----------------------------------------|-------|
|       |                              |                                | SERIAL NO.                              | PAGE  |
|       | ,                            |                                |                                         |       |
| パイロ   | ット配管(3-1)                    | PILOT PIPINGS (3-1)            |                                         | 065   |
| パイロ   | ット配管(3 - 2)                  | PILOT PIPINGS (3-2)            |                                         | 067   |
| パイロ   | ット配管(3 – 3)                  | PILOT PIPINGS (3-3)            |                                         | 069   |
|       | ット配管(4)                      | PILOT PIPINGS (4)              |                                         | 071   |
| パイロ   | ット配管 (5)                     | PILOT PIPINGS (5)              |                                         | 073   |
| コント   | ロールボックス(右) <sdx></sdx>       | CONTROL BOX (R) <sdx></sdx>    |                                         | 075   |
| コント   | ロールボックス (右) <b><dx></dx></b> | CONTROL BOX (R) <dx></dx>      |                                         | 077   |
|       | ロールボックス(左)                   | CONTROL BOX (L)                |                                         | 079   |
|       | パネル <sdx></sdx>              | GAUGE PANEL <sdx></sdx>        |                                         | 081   |
| ゲージ   | パネル <d x=""></d>             | GAUGE PANEL <dx></dx>          |                                         | 083   |
| 電気部   | 品(1) <sdx></sdx>             | ELECTRIC PARTS (1) <sdx></sdx> |                                         | 085   |
| 電気部   | 品(1) <d x=""></d>            | ELECTRIC PARTS (1) <dx></dx>   |                                         | 087   |
| 電気部   | 品(2) <sdx></sdx>             | ELECTRIC PARTS (2) <sdx></sdx> |                                         | 089   |
| 電気部   | 品(2) <d x=""></d>            | ELECTRIC PARTS (2) <dx></dx>   |                                         | 091   |
| 電気部   | 品(3)                         | ELECTRIC PARTS (3)             |                                         | 093   |
| 電気部   | 品(4) <sdx></sdx>             | ELECTRIC PARTS (4) (SDX)       |                                         | 095   |
| 電気部   | 品(4) <d x=""></d>            | ELECTRIC PARTS (4) <dx></dx>   |                                         | 097   |
| 電気部   | 品(5) <sdx></sdx>             | ELECTRIC PARTS (5) <sdx></sdx> |                                         | 099   |
| 電気部   | 品(5) <d x=""></d>            | ELECTRIC PARTS (5) <dx></dx>   |                                         | 101   |
| キャブ   | グループ <sdx></sdx>             | CAB GROUP <sdx></sdx>          |                                         | 103   |
| キャブ   | グループ <d x=""></d>            | CAB GROUP <dx></dx>            |                                         | 105   |
| • * * | ブ(1) <sdx></sdx>             | •CAB (1) <sdx></sdx>           |                                         | 107   |
| • + + | ブ(1) <dx></dx>               | ·CAB (1) <dx></dx>             |                                         | 109   |
| ・キャ   | ブ(2)                         | •CAB (2)                       |                                         | 111   |
| • * * | ブ(3) <sdx></sdx>             | -CAB (3) <sdx></sdx>           |                                         | 113   |
| • + + | ブ(3) <dx></dx>               | •CAB (3) <dx></dx>             |                                         | 115   |
| • ++  | ブ(4)                         | ·CÁB (4)                       |                                         | 117   |
| • 4 + | ブ(5) <sdx></sdx>             | ·CAB (5) <sdx></sdx>           | *************************************** | . 119 |
| • + + | ブ(5) <dx></dx>               | ·CAB (5) <dx></dx>             |                                         | 121   |
| • + + | ブ(6)                         | -CAB (6)                       |                                         | 123   |
| シート   |                              | SEAT                           |                                         | 125   |
| カバー   | (1)                          | COVER (1)                      | 05001~05699, 05705~05783                | 127   |
| カバー   | (1)                          | COVER (1)                      | 05700~05704, 05784~                     | 129   |
| カバー   | (2)                          | COVER (2)                      |                                         | 131   |
| カバー   |                              | COVER (3)                      | ·                                       | 133   |
|       | ロック                          | -DOOR LOCK                     |                                         | 135   |