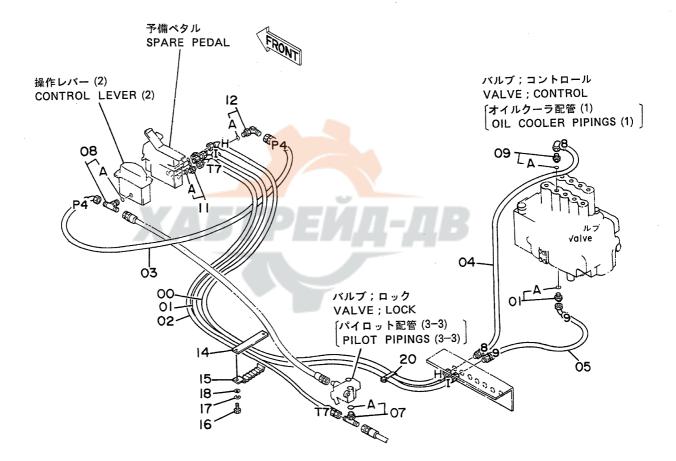

| 名        | 称                                           | Name                                                                           | 適用号機                                    | 頁    |
|----------|---------------------------------------------|--------------------------------------------------------------------------------|-----------------------------------------|------|
|          |                                             |                                                                                | SERIAL NO.                              | PAGE |
| コントロ     | ールボックス (右) <4本レバー式>                         | CONTROL BOX (R) <4-LEVER TYPE>                                                 |                                         | 193  |
|          | ループく4本レバー式>                                 | CAB GROUP <4-LEVER TYPE>                                                       |                                         | 195  |
|          | ルーノへも本レバー式ン<br>4本レバー式>                      | SEAT <4-LEVER TYPE>                                                            |                                         | 197  |
|          | 4本レハースン<br>ルフィルタ                            | FUEL DOUBLE FILTER                                                             |                                         | 197  |
| ウィンド     |                                             | WINDOW GUARD                                                                   |                                         | 201  |
| センター     |                                             | CENTER COVER                                                                   |                                         | 201  |
|          | リンク 800G(スタンダードトラック)                        |                                                                                |                                         | 205  |
|          | リンク 800G (A/ シェートトノック)<br>リンク 800G (LCトラック) | TRACK-LINK 800G (LC TRACK)                                                     | · · · · · · · · · · · · · · · · · · ·   | 207  |
|          | リンク 900A(スタンダードトラック)                        |                                                                                |                                         | 209  |
|          | リンク 800A(ハバング・ドトラック)                        |                                                                                |                                         | 211  |
|          | -4 3. 61M                                   | LONG ARM 3.61M                                                                 | *************************************** | 213  |
|          | 7-4 2. 3 M                                  | SHORT ARM 2.3M                                                                 | -                                       | 215  |
|          | ショートアーム 1. 9M                               | SUPER SHORT ARM 1.9M                                                           |                                         | 217  |
| バケット     |                                             | BUCKET 0.7                                                                     |                                         | 219  |
| <br>バケット |                                             | BUCKET 1.0                                                                     |                                         | 221  |
| バケット     |                                             | BUCKET 1.1                                                                     | *************************************** | 223  |
| <br>バケット |                                             | BUCKET 1.2                                                                     |                                         | 225  |
|          | ケット 0. 8                                    | ROCK BUCKET 0.8                                                                |                                         | 227  |
| リッパバ     | ケット 0. 7                                    | RIPPER BUCKET 0.7                                                              |                                         | 229  |
| 1本爪り     | » ) <sup>8</sup>                            | ONE-POINT RIPPER                                                               |                                         | 231  |
| ホースラ     | <br>プチャーバルブ配管(ブーム)                          | HOSE RUPTURE VALVE PIPINGS (BD)                                                |                                         | 233  |
| <br>ホースラ | プチャーバルブ配管(アーム)                              | HOSE RUPTURE VALVE PIPINGS (AR                                                 | M) 05001~05665                          | 235  |
|          | プチャーバルブ配管(アーム)                              | HOSE RUPTURE VALVE PIPINGS (AR                                                 | M) 05666~                               | 237  |
| <br>予備ペダ | 'il                                         | SPARE PEDAL                                                                    |                                         | 239  |
| <br>予備ペダ | ル用パイロット配管                                   | PILOT PIPINGS FOR SPARE PEDAL                                                  | *************************************** | 241  |
| ブレーカ     | , クラッシャ用配管(1)                               | PIPINGS (1) FOR BREAKER, CRUSH                                                 |                                         | 243  |
| ブレーカ     | <b>,</b> クラッシャ用配管( <b>2</b> )               | PIPINGS (2) FOR BREAKER, CRUSH                                                 | ER                                      | 245  |
| ブレーカ     | <b>,</b> クラッシャ用配管(3)                        | PIPINGS (3) FOR BREAKER, CRUSH                                                 | ER                                      | 247  |
|          | <b><npkブレーカ></npkブレーカ></b>                  | <npk breaker=""></npk>                                                         |                                         |      |
| ブレーカ     | <b>,</b> クラッシャ用配管( <b>3</b> )               | PIPINGS (3) FOR BREAKER, CRUSH                                                 | ER                                      | 249  |
|          | <np kブレーカ&クラッシャ=""></np>                    | <npk breaker<="" td=""><td></td><td></td></npk>                                |                                         |      |
| ブレーカ     | <b>,</b> クラッシャ用配管(3)                        | PIPINGS (3) FOR BREAKER, CRUSH                                                 | ER                                      | 251  |
|          | <オカダ/古河ブレーカ>                                | <okada furu<="" td=""><td></td><td></td></okada>                               |                                         |      |
| ブレーカ     |                                             | PIPINGS (3) FOR BREAKER, CRUSH                                                 |                                         | 253  |
|          | <オカダ/古河ブレーカ&クラッシャ>                          | <okada furukam<="" td=""><td>A BREAKER &amp; CRUSHER&gt;</td><td></td></okada> | A BREAKER & CRUSHER>                    |      |
| 合流配管     | ······································      | CONFLUENT PIPINGS (1)                                                          | *************************************** | 255  |