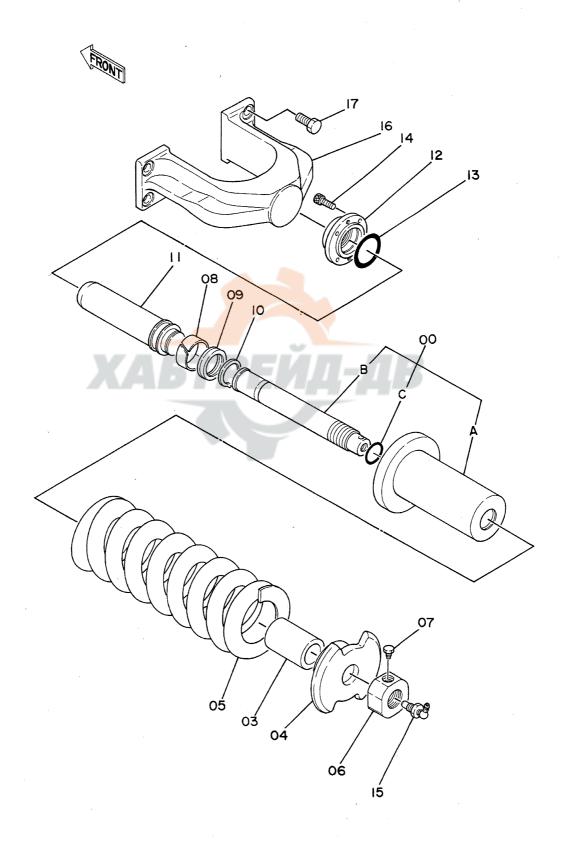

| 名称                     | Name                             | 適用号機       | Ţ   |
|------------------------|----------------------------------|------------|-----|
|                        | TV W III C                       | SERIAL NO. | PAG |
|                        |                                  |            |     |
| エンジンカバー                | ENGINE COVER                     |            | 13  |
| アンダーカバー                | UNDER COVER                      |            | 13  |
| カーヒータ <sdx></sdx>      | CAR HEATER <sdx></sdx>           |            | 14  |
| カーヒータ配管 <sdx></sdx>    | CAR HEATER PIPINGS <sdx></sdx>   |            | 14  |
| トラック                   | TRACK                            |            |     |
| トラックフレーム(スタンダードトラック)   | TRACK FRAME (STD. TRACK)         |            | 14  |
| トラックフレーム(LCトラック)       | TRACK FRAME (LC TRACK)           |            | 14  |
| 走行 <b>装置</b>           | TRAVEL DEVICE                    |            | 14  |
| フロントアイドラ               | FRONT IDLER                      |            | 15  |
| アジャスタ                  | ADJUSTER                         |            | 15  |
| 上ローラ                   | UPPER ROLLER                     |            | 15  |
| 下ローラ(スタンダードトラック)       | LOWER ROLLER (STD. TRACK)        |            | 15  |
| 下ローラ(LCトラック)           | LOWER ROLLER (LC TRACK)          |            | 15  |
| トラックリンク 600G(スタンダードトラッ | ク) TRACK-LINK 600G (STD. TRACK)  |            | 16  |
| トラックリンク 600G(LCトラック)   | TRACK-LINK 600G (LC TRACK)       | ·····      | 16  |
| センタージョイント              | CENTER JOINT                     |            | 16  |
| 走行配管(スタンダードトラック)       | TRAVEL PIPINGS (STD. TRACK)      |            | 16  |
| 走行配管(LCトラック)           | TRAVEL PIPINGS (LC TRACK)        |            | 16  |
|                        |                                  |            |     |
| フロントアタッチメント            | FRONT ATTACHMENT                 |            |     |
| ブーム                    | BOOM                             |            | 17  |
| スタンダードアーム 2.96M        | STD. ARM 2.96M                   |            | 17  |
| パケット 0. 9              | BUCKET 0.9                       |            | 17  |
| フロント配管                 | FRONT PIPINGS                    |            | 17  |
| 給脂配管                   | LUBRICATE PIPINGS                |            | 17  |
| 工具及び予備品                | TOOLS AND SPARE P                | ARTS       |     |
| 工具                     | TOOLS                            |            | 18  |
|                        | SPARE PARTS                      |            | 18  |
|                        |                                  |            |     |
| オプショナルパーツ              | OPTIONAL PARTS                   |            |     |
| ラジエータ(ウェービー フィン)       | RADIATOR (WAVY FIN)              | *          | 18  |
| 操作レバー(1)<4本レバー式>       | CONTROL LEVER (1) <4-LEVER TYPE> |            | 18  |