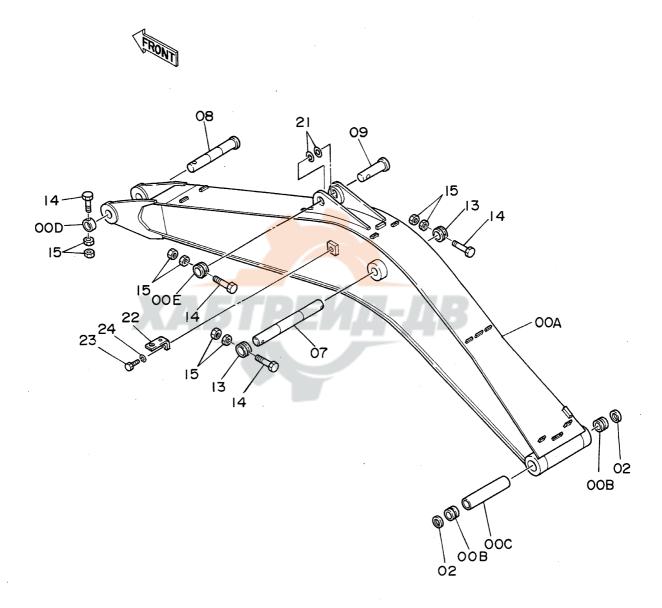

### 2. パーツリストの見方

号: 部品構成図内の各部品に付けられた見出し番号です。

部 品 番 号 : 部品に付けられた固有番号です。数字のみ、あるいは英字と数字の混合で構成してい

ます。

名: 部品の名称です。 品

> 組立品を構成する部品は、部品名の前に「・ 」印を付け、組立品のつぎに続けて記載 しています。さらに「・」印の部品が組立品の場合は、その構成部品に「・・」印が 付けてあります。以下「・」を順次増やして組立品の構成部品であることを表わして います。

数 量: 「1台分の個数」を示します。ただし、組立品の構成部品は、その組立品「1組分の 個数」を示します。

サービスコード : サービスコード欄に記載している各記号の意味は、次の通りです。

W: その部品を取付ける為には、現地加工作業が必要ですので、当社にご相談ください。

H: その部品は精密部品として取扱っています。分解,修理は、当社にご用命ください。

D: 単品では交換できませんので、その部品の含まれる組部品で交換してください。

K: その部品がサービスパーツキットに含まれていることを示します。

R: 調整用シムなどのように使用する数量が号機毎に異る事を示します。

S: 工場出荷時に組み込まれた部品でなく、修理,サービス用として供給する部品を示します。

Z: その部品はエンジン関連部品です。

OP: オプショナル部品であることを示します。標準機には付いておらず、特別注文により 販売する部品です。

OS : オーバーサイズ部品を示します。

US : アンダーサイズ部品を示します。

ます。

(OS, US はスタンダードサイズ部品の次の行に、続けて記載しています。)

#: このパーツリストから、その部品の含まれている装置のリストのページに新しく記載 した部品であることを示します。

適 用 号 機 : その部品を使用している機械の「号機」を示します。 [「号機」とは、機械の製番の「一(ハイフン)」以下の数字をいいます。]

適用号機欄上部には、部品全体に適用する「号機」を表示しています。 各部品毎に「号機」表示のないものは、適用号機欄上部の「号機」が適用号機になり

各部品毎に「号機」表示のあるものは、部品毎の「号機」と適用号機欄上部の「号機」との両方を包含する「号機」が部品毎の適用号機となります。

また、先頭に「D」の文字を表示しているものは、変更切換時期を年月で表わします。 (例:D89/12~・・・1989年12月以降この部品を使用。)

先頭に「H」の文字を表示しているものは、機器の製造番号を表わします。機器の製造番号は、機器の銘板に刻印されており、本パーツリストでは「号機」と区別するために「H」の文字を付けています。

先頭に「F」の文字を表示しているものは、フロントアタッチメントの「フロントNO.」を表わします。「フロントNo.」は、フロントアタッチメントの銘板に刻印されており、本パーツリストでは「号機」と区別するために「F」の文字を付けています。

互 換 性 : 部品番号欄に記載している部品と代替部品欄に記載している部品との間で、互換性の 生じる条件を示します。各記号の意味は次の通りです。

> I : その部品の代わりに、使用できる部品の部品番号と数量を、代替部品欄に示します。 但し、代替部品欄に示す部品の代わりに、その部品を使用することはできません。