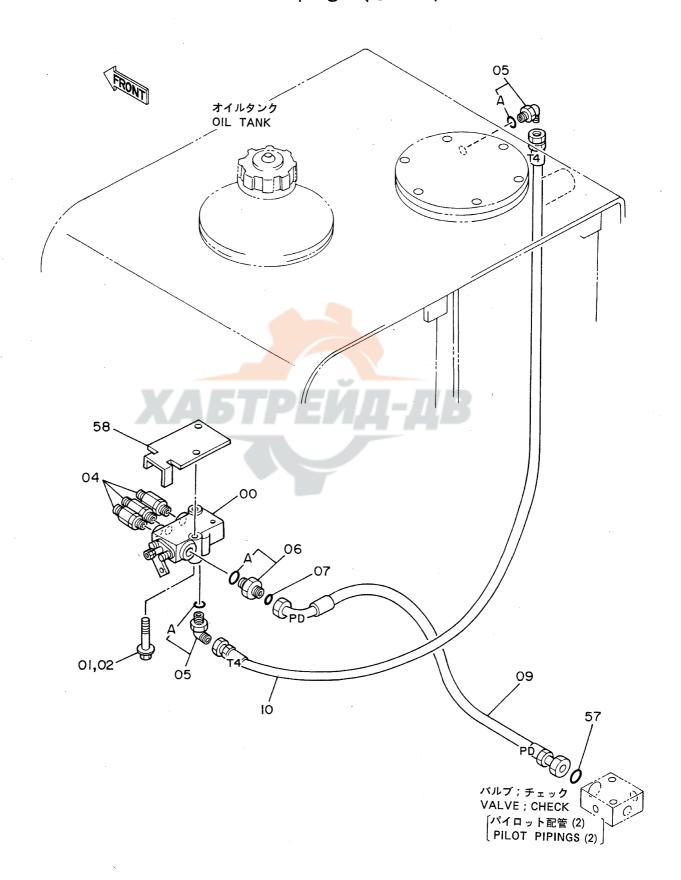

# 目 次 CONTENTS

名 称 Name 適用号機 頁 SERIAL NO. PAGE 上部旋回体 SUPERSTRUCTURE FRAME 001 フレーム **ENGINE** 003 エンジン ラジエータ RADIATOR 005 エアクリーナ AIR CLEANER 007 マフラー MUFFLER 009 バイパスフィルタ (エンジンオイル) BYPASS FILTER (ENGINE OIL) 011 FUEL TANK 013 燃料タンク ポンプ装置 PUMP DEVICE 015 017 旋回装置 SWING DEVICE オイルタンク OIL TANK 019 オイルクーラ配管(1) OIL COOLER PIPINGS (1) 05001~05078, 05089~05108 021 オイルクーラ配管(1) OIL COOLER PIPINGS (1) 05079~05088, 05109~ 023 オイルクーラ配管(2) DIL COOLER PIPINGS (2) 025 オイルクーラ配管(3) OIL COOLER PIPINGS (3) 027 本体配管(1) MAIN PIPINGS (1) 05001~05699, 05705~05783 029 031 本体配管(1) MAIN PIPINGS (1) 05700~05704, 05784~ 本体配管(2) MAIN PIPINGS (2) 05001~05699, 05705~05783 033 MAIN PIPINGS (2) 05700~05704, 05784~ 035 本体配管(2) MAIN PIPINGS (3) 037 本体配管(3) エンジンコントロールレバー(1) ENGINE CONTROL LEVER (1) 05001~05128 039 エンジンコントロールレバー(1) ENGINE CONTROL LEVER (1) 05129~05642 041 エンジンコントロールレバー(1) ENGINE CONTROL LEVER (1) 05643~ 043 エンジンコントロールレバー(2)<SDX> ENGINE CONTROL LEVER (2) <SDX> 045 エンジンコントロールレバー(2)<DX> ENGINE CONTROL LEVER (2) <DX> 047 操作レバー(1) CONTROL LEVER (1) 049 操作レバー(2) < SDX> CONTROL LEVER (2) <SDX> 051 操作レバー(2) < D X > CONTROL LEVER (2) <DX> 053 パイロット配管(1-1) < SDX> PILOT PIPINGS (1-1) (SDX> 055 パイロット配管(1-1) <DX> PILOT PIPINGS (1-1) <DX> 057 パイロット配管(1 - 2) PILOT PIPINGS (1-2) 059 パイロット配管(2) <SDX> PILOT PIPINGS (2) (SDX> 061 パイロット配管(2) <DX> PILOT PIPINGS (2) <DX> 063