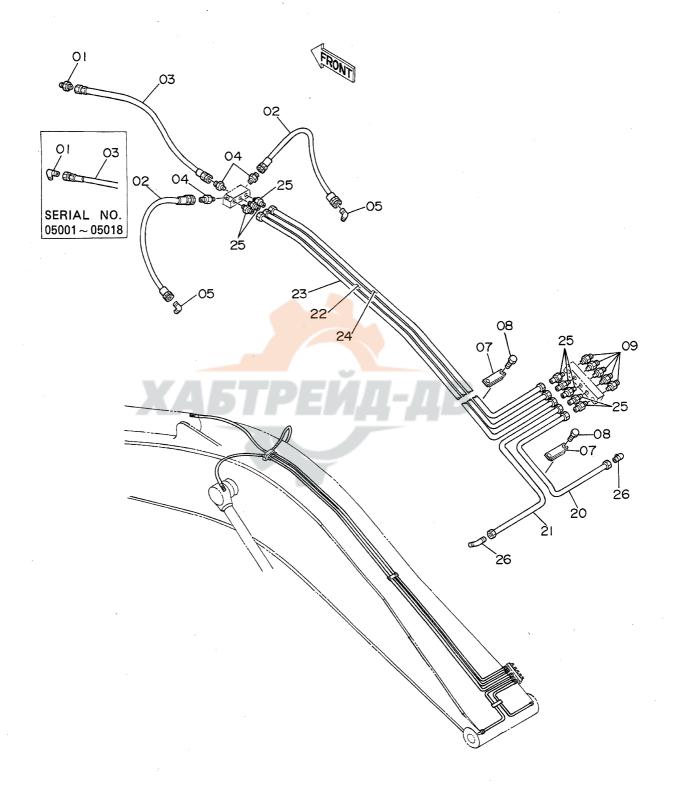

| 名称                     | Name                             | 適用号機       | Ţ   |
|------------------------|----------------------------------|------------|-----|
|                        | TV W III C                       | SERIAL NO. | PAG |
|                        |                                  |            |     |
| エンジンカバー                | ENGINE COVER                     |            | 13  |
| アンダーカバー                | UNDER COVER                      |            | 13  |
| カーヒータ <sdx></sdx>      | CAR HEATER <sdx></sdx>           |            | 14  |
| カーヒータ配管 <sdx></sdx>    | CAR HEATER PIPINGS <sdx></sdx>   |            | 14  |
| トラック                   | TRACK                            |            |     |
| トラックフレーム(スタンダードトラック)   | TRACK FRAME (STD. TRACK)         |            | 14  |
| トラックフレーム(LCトラック)       | TRACK FRAME (LC TRACK)           |            | 14  |
| 走行 <b>装置</b>           | TRAVEL DEVICE                    |            | 14  |
| フロントアイドラ               | FRONT IDLER                      |            | 15  |
| アジャスタ                  | ADJUSTER                         |            | 15  |
| 上ローラ                   | UPPER ROLLER                     |            | 15  |
| 下ローラ(スタンダードトラック)       | LOWER ROLLER (STD. TRACK)        |            | 15  |
| 下ローラ(LCトラック)           | LOWER ROLLER (LC TRACK)          |            | 15  |
| トラックリンク 600G(スタンダードトラッ | ク) TRACK-LINK 600G (STD. TRACK)  |            | 16  |
| トラックリンク 600G(LCトラック)   | TRACK-LINK 600G (LC TRACK)       | ·····      | 16  |
| センタージョイント              | CENTER JOINT                     |            | 16  |
| 走行配管(スタンダードトラック)       | TRAVEL PIPINGS (STD. TRACK)      |            | 16  |
| 走行配管(LCトラック)           | TRAVEL PIPINGS (LC TRACK)        |            | 16  |
|                        |                                  |            |     |
| フロントアタッチメント            | FRONT ATTACHMENT                 |            |     |
| ブーム                    | BOOM                             |            | 17  |
| スタンダードアーム 2.96M        | STD. ARM 2.96M                   |            | 17  |
| パケット 0. 9              | BUCKET 0.9                       |            | 17  |
| フロント配管                 | FRONT PIPINGS                    |            | 17  |
| 給脂配管                   | LUBRICATE PIPINGS                |            | 17  |
| 工具及び予備品                | TOOLS AND SPARE P                | ARTS       |     |
| 工具                     | TOOLS                            |            | 18  |
|                        | SPARE PARTS                      |            | 18  |
|                        |                                  |            |     |
| オプショナルパーツ              | OPTIONAL PARTS                   |            |     |
| ラジエータ(ウェービー フィン)       | RADIATOR (WAVY FIN)              | *          | 18  |
| 操作レバー(1)<4本レバー式>       | CONTROL LEVER (1) <4-LEVER TYPE> |            | 18  |