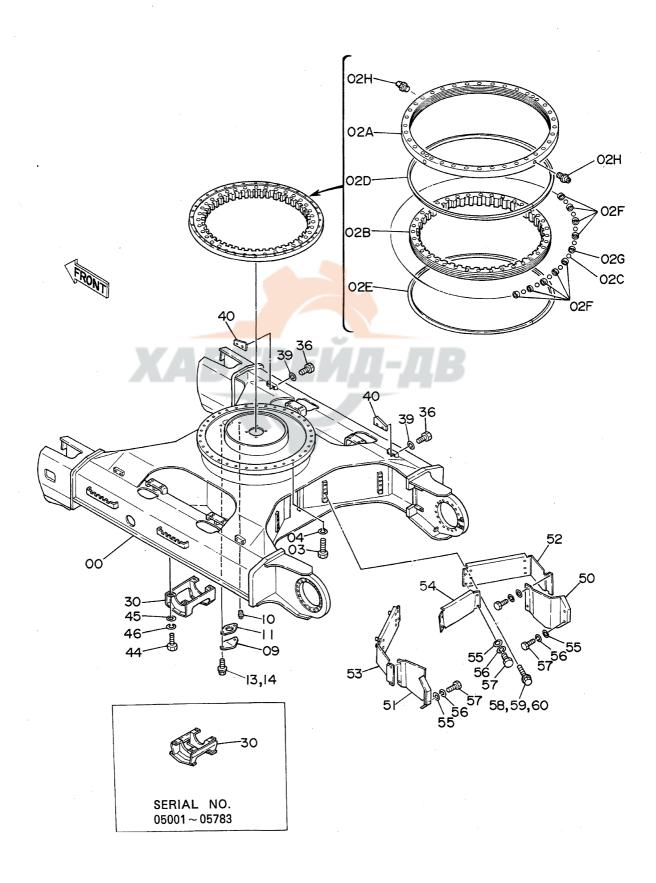

# 目 次 CONTENTS

名 称 Name 適用号機 頁 SERIAL NO. PAGE 上部旋回体 SUPERSTRUCTURE FRAME 001 フレーム **ENGINE** 003 エンジン ラジエータ RADIATOR 005 エアクリーナ AIR CLEANER 007 マフラー MUFFLER 009 バイパスフィルタ (エンジンオイル) BYPASS FILTER (ENGINE OIL) 011 FUEL TANK 013 燃料タンク ポンプ装置 PUMP DEVICE 015 017 旋回装置 SWING DEVICE オイルタンク OIL TANK 019 オイルクーラ配管(1) OIL COOLER PIPINGS (1) 05001~05078, 05089~05108 021 オイルクーラ配管(1) OIL COOLER PIPINGS (1) 05079~05088, 05109~ 023 オイルクーラ配管(2) DIL COOLER PIPINGS (2) 025 オイルクーラ配管(3) OIL COOLER PIPINGS (3) 027 本体配管(1) MAIN PIPINGS (1) 05001~05699, 05705~05783 029 031 本体配管(1) MAIN PIPINGS (1) 05700~05704, 05784~ 本体配管(2) MAIN PIPINGS (2) 05001~05699, 05705~05783 033 MAIN PIPINGS (2) 05700~05704, 05784~ 035 本体配管(2) MAIN PIPINGS (3) 037 本体配管(3) エンジンコントロールレバー(1) ENGINE CONTROL LEVER (1) 05001~05128 039 エンジンコントロールレバー(1) ENGINE CONTROL LEVER (1) 05129~05642 041 エンジンコントロールレバー(1) ENGINE CONTROL LEVER (1) 05643~ 043 エンジンコントロールレバー(2)<SDX> ENGINE CONTROL LEVER (2) <SDX> 045 エンジンコントロールレバー(2)<DX> ENGINE CONTROL LEVER (2) <DX> 047 操作レバー(1) CONTROL LEVER (1) 049 操作レバー(2) < SDX> CONTROL LEVER (2) <SDX> 051 操作レバー(2) < D X > CONTROL LEVER (2) <DX> 053 パイロット配管(1-1) < SDX> PILOT PIPINGS (1-1) (SDX> 055 パイロット配管(1-1) <DX> PILOT PIPINGS (1-1) <DX> 057 パイロット配管(1 - 2) PILOT PIPINGS (1-2) 059 パイロット配管(2) <SDX> PILOT PIPINGS (2) (SDX> 061 パイロット配管(2) <DX> PILOT PIPINGS (2) <DX> 063