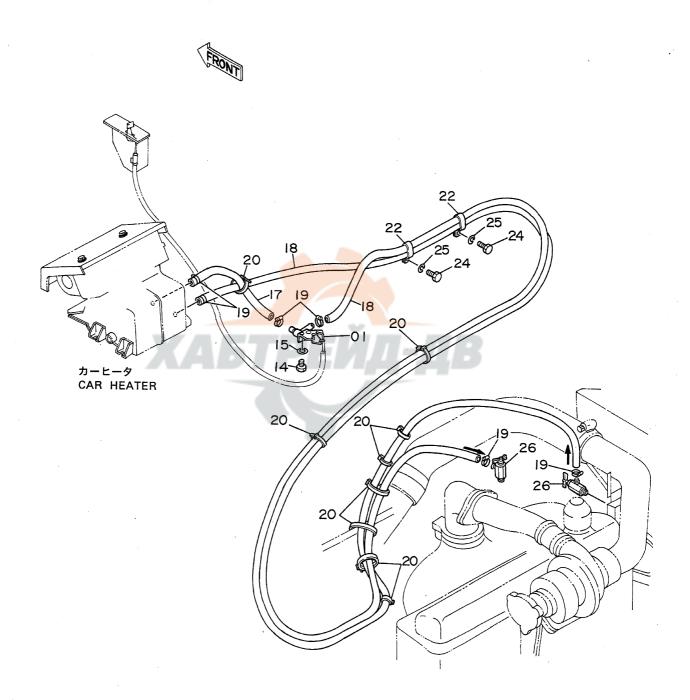

| 名称                     | Name                             | 適用号機       | Ţ   |
|------------------------|----------------------------------|------------|-----|
|                        | TV W III C                       | SERIAL NO. | PAG |
|                        |                                  |            |     |
| エンジンカバー                | ENGINE COVER                     |            | 13  |
| アンダーカバー                | UNDER COVER                      |            | 13  |
| カーヒータ <sdx></sdx>      | CAR HEATER <sdx></sdx>           |            | 14  |
| カーヒータ配管 <sdx></sdx>    | CAR HEATER PIPINGS <sdx></sdx>   |            | 14  |
| トラック                   | TRACK                            |            |     |
| トラックフレーム(スタンダードトラック)   | TRACK FRAME (STD. TRACK)         |            | 14  |
| トラックフレーム(LCトラック)       | TRACK FRAME (LC TRACK)           |            | 14  |
| 走行 <b>装置</b>           | TRAVEL DEVICE                    |            | 14  |
| フロントアイドラ               | FRONT IDLER                      |            | 15  |
| アジャスタ                  | ADJUSTER                         |            | 15  |
| 上ローラ                   | UPPER ROLLER                     |            | 15  |
| 下ローラ(スタンダードトラック)       | LOWER ROLLER (STD. TRACK)        |            | 15  |
| 下ローラ(LCトラック)           | LOWER ROLLER (LC TRACK)          |            | 15  |
| トラックリンク 600G(スタンダードトラッ | ク) TRACK-LINK 600G (STD. TRACK)  |            | 16  |
| トラックリンク 600G(LCトラック)   | TRACK-LINK 600G (LC TRACK)       | ·····      | 16  |
| センタージョイント              | CENTER JOINT                     |            | 16  |
| 走行配管(スタンダードトラック)       | TRAVEL PIPINGS (STD. TRACK)      |            | 16  |
| 走行配管(LCトラック)           | TRAVEL PIPINGS (LC TRACK)        |            | 16  |
|                        |                                  |            |     |
| フロントアタッチメント            | FRONT ATTACHMENT                 |            |     |
| ブーム                    | BOOM                             |            | 17  |
| スタンダードアーム 2.96M        | STD. ARM 2.96M                   |            | 17  |
| パケット 0. 9              | BUCKET 0.9                       |            | 17  |
| フロント配管                 | FRONT PIPINGS                    |            | 17  |
| 給脂配管                   | LUBRICATE PIPINGS                |            | 17  |
| 工具及び予備品                | TOOLS AND SPARE P                | ARTS       |     |
| 工具                     | TOOLS                            |            | 18  |
|                        | SPARE PARTS                      |            | 18  |
|                        |                                  |            |     |
| オプショナルパーツ              | OPTIONAL PARTS                   |            |     |
| ラジエータ(ウェービー フィン)       | RADIATOR (WAVY FIN)              | *          | 18  |
| 操作レバー(1)<4本レバー式>       | CONTROL LEVER (1) <4-LEVER TYPE> |            | 18  |