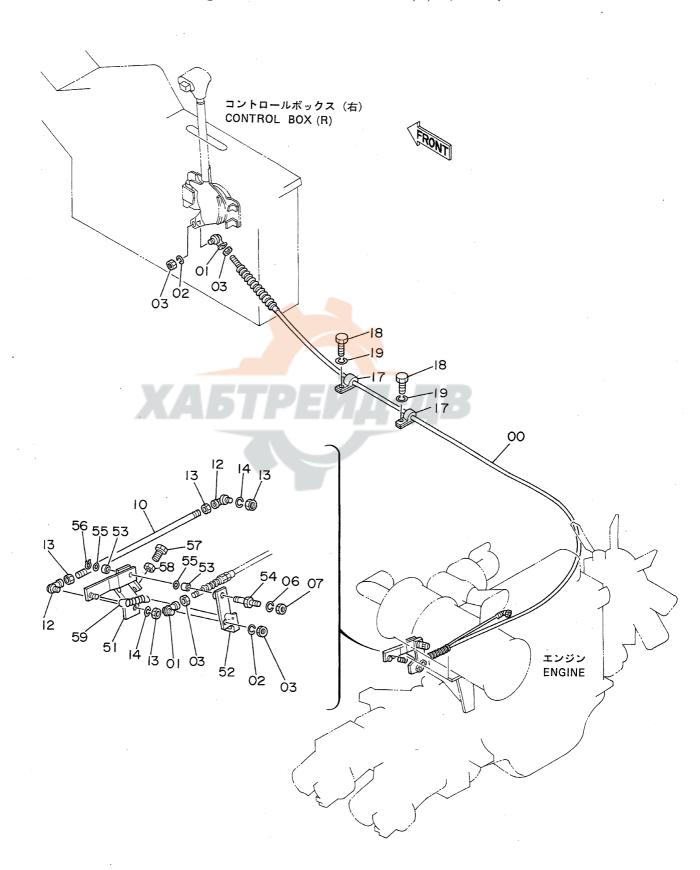

| 名     | 称                            | N a m e                        | 適用号機                                    | 頁     |
|-------|------------------------------|--------------------------------|-----------------------------------------|-------|
|       |                              |                                | SERIAL NO.                              | PAGE  |
|       | ,                            |                                |                                         |       |
| パイロ   | ット配管(3-1)                    | PILOT PIPINGS (3-1)            |                                         | 065   |
| パイロ   | ット配管(3 - 2)                  | PILOT PIPINGS (3-2)            |                                         | 067   |
| パイロ   | ット配管(3 – 3)                  | PILOT PIPINGS (3-3)            |                                         | 069   |
|       | ット配管(4)                      | PILOT PIPINGS (4)              |                                         | 071   |
| パイロ   | ット配管 (5)                     | PILOT PIPINGS (5)              |                                         | 073   |
| コント   | ロールボックス(右) <sdx></sdx>       | CONTROL BOX (R) <sdx></sdx>    |                                         | 075   |
| コント   | ロールボックス (右) <b><dx></dx></b> | CONTROL BOX (R) <dx></dx>      |                                         | 077   |
|       | ロールボックス(左)                   | CONTROL BOX (L)                |                                         | 079   |
|       | パネル <sdx></sdx>              | GAUGE PANEL <sdx></sdx>        |                                         | 081   |
| ゲージ   | パネル <d x=""></d>             | GAUGE PANEL <dx></dx>          |                                         | 083   |
| 電気部   | 品(1) <sdx></sdx>             | ELECTRIC PARTS (1) <sdx></sdx> |                                         | 085   |
| 電気部   | 品(1) <d x=""></d>            | ELECTRIC PARTS (1) <dx></dx>   |                                         | 087   |
| 電気部   | 品(2) <sdx></sdx>             | ELECTRIC PARTS (2) <sdx></sdx> |                                         | 089   |
| 電気部   | 品(2) <d x=""></d>            | ELECTRIC PARTS (2) <dx></dx>   |                                         | 091   |
| 電気部   | 品(3)                         | ELECTRIC PARTS (3)             |                                         | 093   |
| 電気部   | 品(4) <sdx></sdx>             | ELECTRIC PARTS (4) (SDX)       |                                         | 095   |
| 電気部   | 品(4) <d x=""></d>            | ELECTRIC PARTS (4) <dx></dx>   |                                         | 097   |
| 電気部   | 品(5) <sdx></sdx>             | ELECTRIC PARTS (5) <sdx></sdx> |                                         | 099   |
| 電気部   | 品(5) <d x=""></d>            | ELECTRIC PARTS (5) <dx></dx>   |                                         | 101   |
| キャブ   | グループ <sdx></sdx>             | CAB GROUP <sdx></sdx>          |                                         | 103   |
| キャブ   | グループ <d x=""></d>            | CAB GROUP <dx></dx>            |                                         | 105   |
| • * * | ブ(1) <sdx></sdx>             | •CAB (1) <sdx></sdx>           |                                         | 107   |
| • + + | ブ(1) <dx></dx>               | ·CAB (1) <dx></dx>             |                                         | 109   |
| ・キャ   | ブ(2)                         | •CAB (2)                       |                                         | 111   |
| • * * | ブ(3) <sdx></sdx>             | -CAB (3) <sdx></sdx>           |                                         | 113   |
| • + + | ブ(3) <dx></dx>               | •CAB (3) <dx></dx>             |                                         | 115   |
| • ++  | ブ(4)                         | ·CÁB (4)                       |                                         | 117   |
| • 4 + | ブ(5) <sdx></sdx>             | ·CAB (5) <sdx></sdx>           | *************************************** | . 119 |
| • + + | ブ(5) <dx></dx>               | ·CAB (5) <dx></dx>             |                                         | 121   |
| • + + | ブ(6)                         | -CAB (6)                       |                                         | 123   |
| シート   |                              | SEAT                           |                                         | 125   |
| カバー   | (1)                          | COVER (1)                      | 05001~05699, 05705~05783                | 127   |
| カバー   | (1)                          | COVER (1)                      | 05700~05704, 05784~                     | 129   |
| カバー   | (2)                          | COVER (2)                      |                                         | 131   |
| カバー   |                              | COVER (3)                      | ·                                       | 133   |
|       | ロック                          | -DOOR LOCK                     |                                         | 135   |