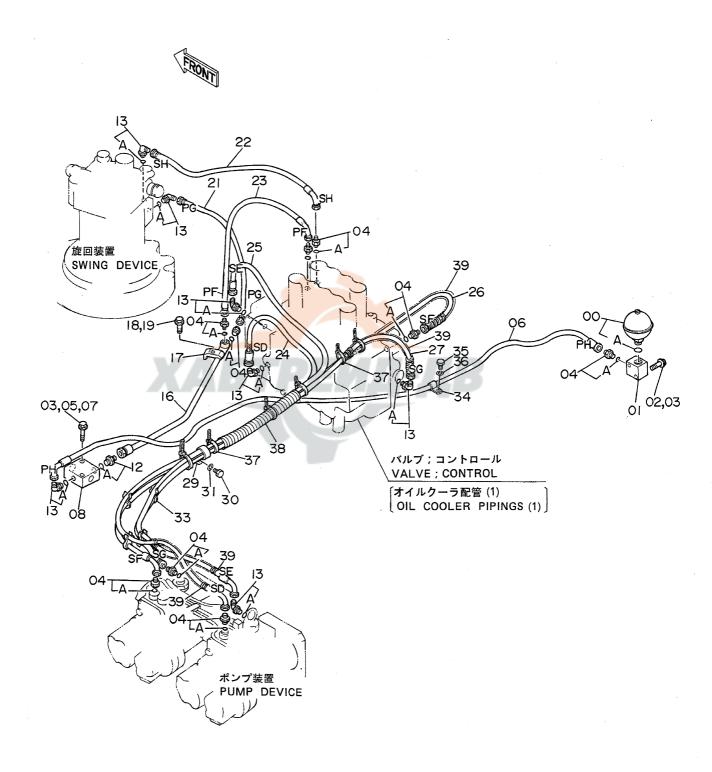

# 目 次 CONTENTS

名 称 Name 適用号機 頁 SERIAL NO. PAGE 上部旋回体 SUPERSTRUCTURE FRAME 001 フレーム **ENGINE** 003 エンジン ラジエータ RADIATOR 005 エアクリーナ AIR CLEANER 007 マフラー MUFFLER 009 バイパスフィルタ (エンジンオイル) BYPASS FILTER (ENGINE OIL) 011 FUEL TANK 013 燃料タンク ポンプ装置 PUMP DEVICE 015 017 旋回装置 SWING DEVICE オイルタンク OIL TANK 019 オイルクーラ配管(1) OIL COOLER PIPINGS (1) 05001~05078, 05089~05108 021 オイルクーラ配管(1) OIL COOLER PIPINGS (1) 05079~05088, 05109~ 023 オイルクーラ配管(2) DIL COOLER PIPINGS (2) 025 オイルクーラ配管(3) OIL COOLER PIPINGS (3) 027 本体配管(1) MAIN PIPINGS (1) 05001~05699, 05705~05783 029 031 本体配管(1) MAIN PIPINGS (1) 05700~05704, 05784~ 本体配管(2) MAIN PIPINGS (2) 05001~05699, 05705~05783 033 MAIN PIPINGS (2) 05700~05704, 05784~ 035 本体配管(2) MAIN PIPINGS (3) 037 本体配管(3) エンジンコントロールレバー(1) ENGINE CONTROL LEVER (1) 05001~05128 039 エンジンコントロールレバー(1) ENGINE CONTROL LEVER (1) 05129~05642 041 エンジンコントロールレバー(1) ENGINE CONTROL LEVER (1) 05643~ 043 エンジンコントロールレバー(2)<SDX> ENGINE CONTROL LEVER (2) <SDX> 045 エンジンコントロールレバー(2)<DX> ENGINE CONTROL LEVER (2) <DX> 047 操作レバー(1) CONTROL LEVER (1) 049 操作レバー(2) < SDX> CONTROL LEVER (2) <SDX> 051 操作レバー(2) < D X > CONTROL LEVER (2) <DX> 053 パイロット配管(1-1) < SDX> PILOT PIPINGS (1-1) (SDX> 055 パイロット配管(1-1) <DX> PILOT PIPINGS (1-1) <DX> 057 パイロット配管(1 - 2) PILOT PIPINGS (1-2) 059 パイロット配管(2) <SDX> PILOT PIPINGS (2) (SDX> 061 パイロット配管(2) <DX> PILOT PIPINGS (2) <DX> 063