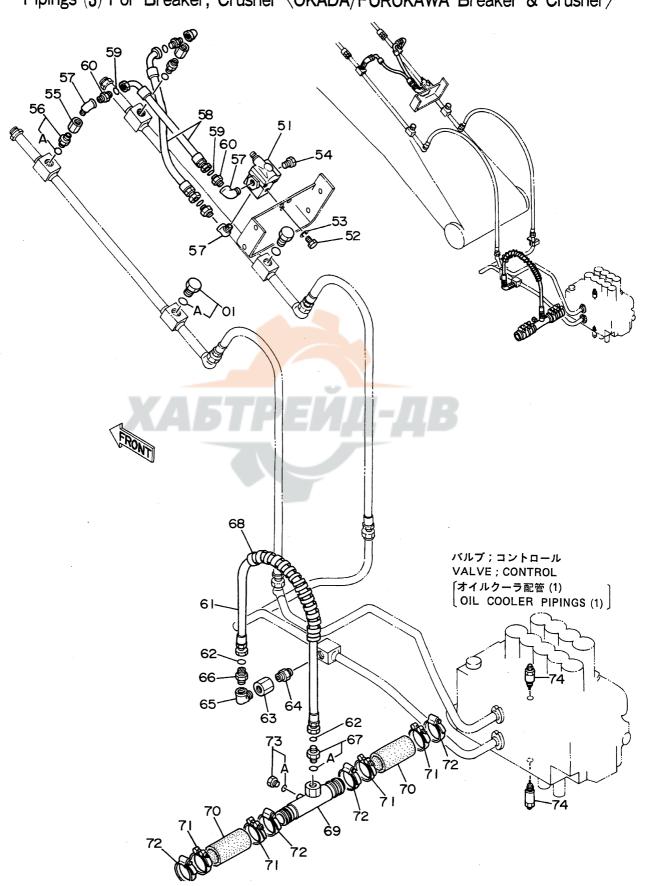

| 名        | 称                                           | Name                                                                           | 適用号機                                    | 頁    |
|----------|---------------------------------------------|--------------------------------------------------------------------------------|-----------------------------------------|------|
|          |                                             |                                                                                | SERIAL NO.                              | PAGE |
| コントロ     | ールボックス (右) <4本レバー式>                         | CONTROL BOX (R) <4-LEVER TYPE>                                                 |                                         | 193  |
|          | ループく4本レバー式>                                 | CAB GROUP <4-LEVER TYPE>                                                       |                                         | 195  |
|          | ルーノへも本レバー式ン<br>4本レバー式>                      | SEAT <4-LEVER TYPE>                                                            |                                         | 197  |
|          | 4本レハースン<br>ルフィルタ                            | FUEL DOUBLE FILTER                                                             |                                         | 197  |
| ウィンド     |                                             | WINDOW GUARD                                                                   |                                         | 201  |
| センター     |                                             | CENTER COVER                                                                   |                                         | 201  |
|          | リンク 800G(スタンダードトラック)                        |                                                                                |                                         | 205  |
|          | リンク 800G (A/ シェートトノック)<br>リンク 800G (LCトラック) | TRACK-LINK 800G (LC TRACK)                                                     | · · · · · · · · · · · · · · · · · · ·   | 207  |
|          | リンク 900A(スタンダードトラック)                        |                                                                                |                                         | 209  |
|          | リンク 800A(ハバング・ドトラック)                        |                                                                                |                                         | 211  |
|          | -4 3. 61M                                   | LONG ARM 3.61M                                                                 | *************************************** | 213  |
|          | 7-4 2. 3 M                                  | SHORT ARM 2.3M                                                                 | -                                       | 215  |
|          | ショートアーム 1. 9M                               | SUPER SHORT ARM 1.9M                                                           |                                         | 217  |
| バケット     |                                             | BUCKET 0.7                                                                     |                                         | 219  |
| <br>バケット |                                             | BUCKET 1.0                                                                     |                                         | 221  |
| バケット     |                                             | BUCKET 1.1                                                                     | *************************************** | 223  |
| <br>バケット |                                             | BUCKET 1.2                                                                     |                                         | 225  |
|          | ケット 0. 8                                    | ROCK BUCKET 0.8                                                                |                                         | 227  |
| リッパバ     | ケット 0. 7                                    | RIPPER BUCKET 0.7                                                              |                                         | 229  |
| 1本爪り     | » ) <sup>8</sup>                            | ONE-POINT RIPPER                                                               |                                         | 231  |
| ホースラ     | <br>プチャーバルブ配管(ブーム)                          | HOSE RUPTURE VALVE PIPINGS (BD)                                                |                                         | 233  |
| <br>ホースラ | プチャーバルブ配管(アーム)                              | HOSE RUPTURE VALVE PIPINGS (AR                                                 | M) 05001~05665                          | 235  |
|          | プチャーバルブ配管(アーム)                              | HOSE RUPTURE VALVE PIPINGS (AR                                                 | M) 05666~                               | 237  |
| <br>予備ペダ | 'il                                         | SPARE PEDAL                                                                    |                                         | 239  |
| <br>予備ペダ | ル用パイロット配管                                   | PILOT PIPINGS FOR SPARE PEDAL                                                  | *************************************** | 241  |
| ブレーカ     | , クラッシャ用配管(1)                               | PIPINGS (1) FOR BREAKER, CRUSH                                                 |                                         | 243  |
| ブレーカ     | <b>,</b> クラッシャ用配管( <b>2</b> )               | PIPINGS (2) FOR BREAKER, CRUSH                                                 | ER                                      | 245  |
| ブレーカ     | <b>,</b> クラッシャ用配管(3)                        | PIPINGS (3) FOR BREAKER, CRUSH                                                 | ER                                      | 247  |
|          | <b><npkブレーカ></npkブレーカ></b>                  | <npk breaker=""></npk>                                                         |                                         |      |
| ブレーカ     | <b>,</b> クラッシャ用配管( <b>3</b> )               | PIPINGS (3) FOR BREAKER, CRUSH                                                 | ER                                      | 249  |
|          | <np kブレーカ&クラッシャ=""></np>                    | <npk breaker<="" td=""><td></td><td></td></npk>                                |                                         |      |
| ブレーカ     | <b>,</b> クラッシャ用配管(3)                        | PIPINGS (3) FOR BREAKER, CRUSH                                                 | ER                                      | 251  |
|          | <オカダ/古河ブレーカ>                                | <okada furu<="" td=""><td></td><td></td></okada>                               |                                         |      |
| ブレーカ     |                                             | PIPINGS (3) FOR BREAKER, CRUSH                                                 |                                         | 253  |
|          | <オカダ/古河ブレーカ&クラッシャ>                          | <okada furukam<="" td=""><td>A BREAKER &amp; CRUSHER&gt;</td><td></td></okada> | A BREAKER & CRUSHER>                    |      |
| 合流配管     | ······································      | CONFLUENT PIPINGS (1)                                                          | *************************************** | 255  |