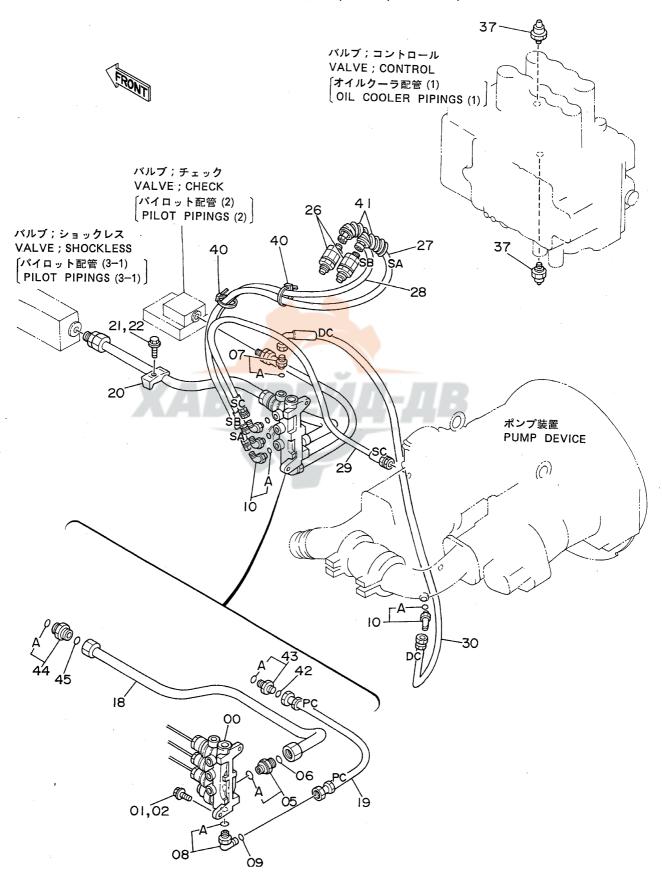

# 目 次 CONTENTS

名 称 Name 適用号機 頁 SERIAL NO. PAGE 上部旋回体 SUPERSTRUCTURE FRAME 001 フレーム **ENGINE** 003 エンジン ラジエータ RADIATOR 005 エアクリーナ AIR CLEANER 007 マフラー MUFFLER 009 バイパスフィルタ (エンジンオイル) BYPASS FILTER (ENGINE OIL) 011 FUEL TANK 013 燃料タンク ポンプ装置 PUMP DEVICE 015 017 旋回装置 SWING DEVICE オイルタンク OIL TANK 019 オイルクーラ配管(1) OIL COOLER PIPINGS (1) 05001~05078, 05089~05108 021 オイルクーラ配管(1) OIL COOLER PIPINGS (1) 05079~05088, 05109~ 023 オイルクーラ配管(2) DIL COOLER PIPINGS (2) 025 オイルクーラ配管(3) OIL COOLER PIPINGS (3) 027 本体配管(1) MAIN PIPINGS (1) 05001~05699, 05705~05783 029 031 本体配管(1) MAIN PIPINGS (1) 05700~05704, 05784~ 本体配管(2) MAIN PIPINGS (2) 05001~05699, 05705~05783 033 MAIN PIPINGS (2) 05700~05704, 05784~ 035 本体配管(2) MAIN PIPINGS (3) 037 本体配管(3) エンジンコントロールレバー(1) ENGINE CONTROL LEVER (1) 05001~05128 039 エンジンコントロールレバー(1) ENGINE CONTROL LEVER (1) 05129~05642 041 エンジンコントロールレバー(1) ENGINE CONTROL LEVER (1) 05643~ 043 エンジンコントロールレバー(2)<SDX> ENGINE CONTROL LEVER (2) <SDX> 045 エンジンコントロールレバー(2)<DX> ENGINE CONTROL LEVER (2) <DX> 047 操作レバー(1) CONTROL LEVER (1) 049 操作レバー(2) < SDX> CONTROL LEVER (2) <SDX> 051 操作レバー(2) < D X > CONTROL LEVER (2) <DX> 053 パイロット配管(1-1) < SDX> PILOT PIPINGS (1-1) (SDX> 055 パイロット配管(1-1) <DX> PILOT PIPINGS (1-1) <DX> 057 パイロット配管(1 - 2) PILOT PIPINGS (1-2) 059 パイロット配管(2) <SDX> PILOT PIPINGS (2) (SDX> 061 パイロット配管(2) <DX> PILOT PIPINGS (2) <DX> 063