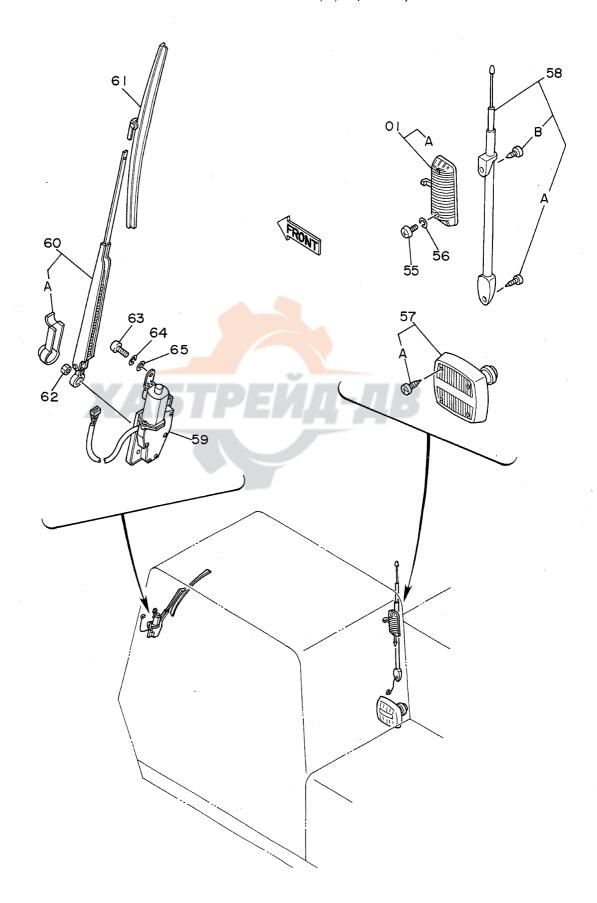

| 名称                     | Name                             | 適用号機       | Ţ   |
|------------------------|----------------------------------|------------|-----|
|                        | TV W III C                       | SERIAL NO. | PAG |
|                        |                                  |            |     |
| エンジンカバー                | ENGINE COVER                     |            | 13  |
| アンダーカバー                | UNDER COVER                      |            | 13  |
| カーヒータ <sdx></sdx>      | CAR HEATER <sdx></sdx>           |            | 14  |
| カーヒータ配管 <sdx></sdx>    | CAR HEATER PIPINGS <sdx></sdx>   |            | 14  |
| トラック                   | TRACK                            |            |     |
| トラックフレーム(スタンダードトラック)   | TRACK FRAME (STD. TRACK)         |            | 14  |
| トラックフレーム(LCトラック)       | TRACK FRAME (LC TRACK)           |            | 14  |
| 走行 <b>装置</b>           | TRAVEL DEVICE                    |            | 14  |
| フロントアイドラ               | FRONT IDLER                      |            | 15  |
| アジャスタ                  | ADJUSTER                         |            | 15  |
| 上ローラ                   | UPPER ROLLER                     |            | 15  |
| 下ローラ(スタンダードトラック)       | LOWER ROLLER (STD. TRACK)        |            | 15  |
| 下ローラ(LCトラック)           | LOWER ROLLER (LC TRACK)          |            | 15  |
| トラックリンク 600G(スタンダードトラッ | ク) TRACK-LINK 600G (STD. TRACK)  |            | 16  |
| トラックリンク 600G(LCトラック)   | TRACK-LINK 600G (LC TRACK)       | ·····      | 16  |
| センタージョイント              | CENTER JOINT                     |            | 16  |
| 走行配管(スタンダードトラック)       | TRAVEL PIPINGS (STD. TRACK)      |            | 16  |
| 走行配管(LCトラック)           | TRAVEL PIPINGS (LC TRACK)        |            | 16  |
|                        |                                  |            |     |
| フロントアタッチメント            | FRONT ATTACHMENT                 |            |     |
| ブーム                    | BOOM                             |            | 17  |
| スタンダードアーム 2.96M        | STD. ARM 2.96M                   |            | 17  |
| パケット 0. 9              | BUCKET 0.9                       |            | 17  |
| フロント配管                 | FRONT PIPINGS                    |            | 17  |
| 給脂配管                   | LUBRICATE PIPINGS                |            | 17  |
| 工具及び予備品                | TOOLS AND SPARE P                | ARTS       |     |
| 工具                     | TOOLS                            |            | 18  |
|                        | SPARE PARTS                      |            | 18  |
|                        |                                  |            |     |
| オプショナルパーツ              | OPTIONAL PARTS                   |            |     |
| ラジエータ(ウェービー フィン)       | RADIATOR (WAVY FIN)              | *          | 18  |
| 操作レバー(1)<4本レバー式>       | CONTROL LEVER (1) <4-LEVER TYPE> |            | 18  |