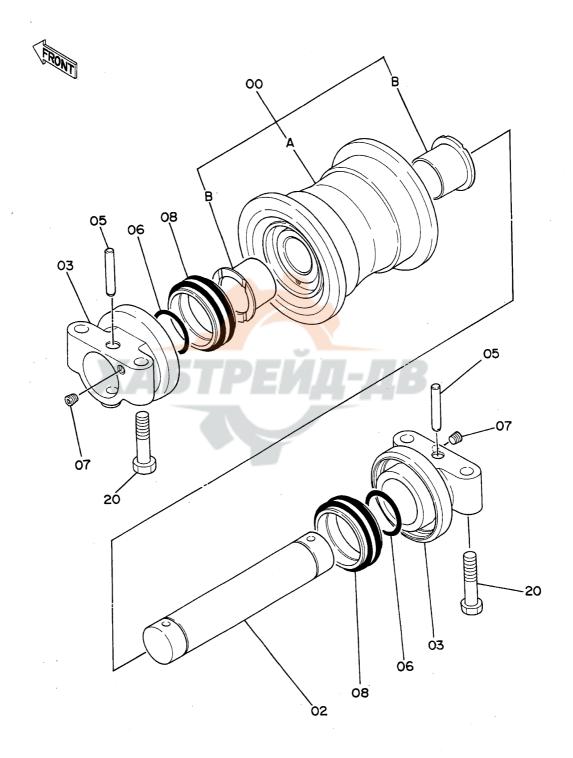

#### 2. HOW TO USE THIS PARTS LIST

•ITEM Item No. Shows the reference No. on the machine illustration.

•PART NO. Part No. consists of a letter of the alphabet and numericals, or numericals only.

•PART NAME Components of an assembly part are shown with "•" marks and are shown on the line, or lines, below the assembly part. Also, if the component with "•" mark consists of further components part, these further components are shown by the marks "••".

•Q'TY Q'ty shows the quantity used for one machine, however quantity of components shows the quantity for one assembly part.

•SERVICE CODE Abbreviations in the column of service code have their own meaning as shown below.