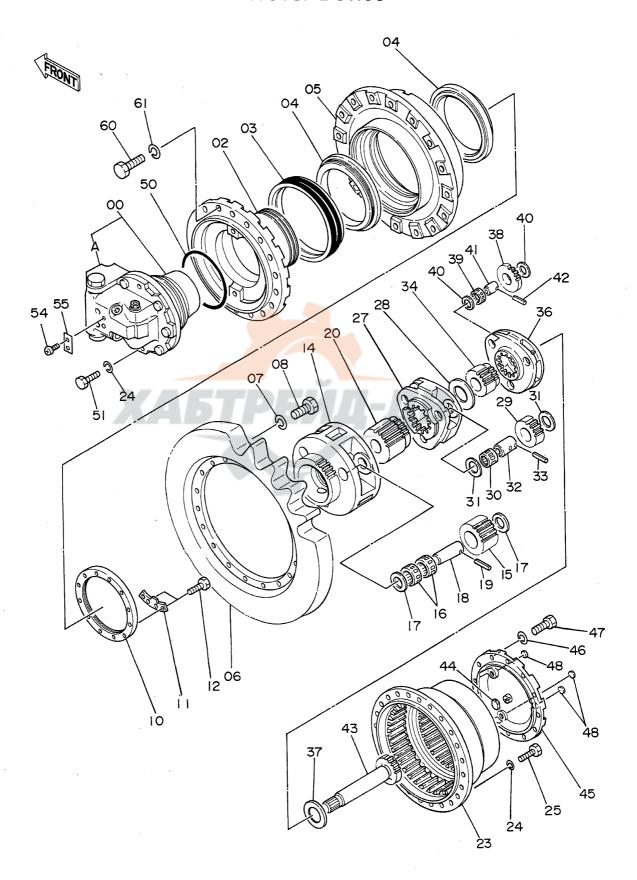

### 2. パーツリストの見方

号: 部品構成図内の各部品に付けられた見出し番号です。

部 品 番 号 : 部品に付けられた固有番号です。数字のみ、あるいは英字と数字の混合で構成してい

ます。

名: 部品の名称です。 品

> 組立品を構成する部品は、部品名の前に「・ 」印を付け、組立品のつぎに続けて記載 しています。さらに「・」印の部品が組立品の場合は、その構成部品に「・・」印が 付けてあります。以下「・」を順次増やして組立品の構成部品であることを表わして います。

数 量: 「1台分の個数」を示します。ただし、組立品の構成部品は、その組立品「1組分の 個数」を示します。

サービスコード : サービスコード欄に記載している各記号の意味は、次の通りです。

W: その部品を取付ける為には、現地加工作業が必要ですので、当社にご相談ください。

H: その部品は精密部品として取扱っています。分解,修理は、当社にご用命ください。

D: 単品では交換できませんので、その部品の含まれる組部品で交換してください。

K: その部品がサービスパーツキットに含まれていることを示します。

R: 調整用シムなどのように使用する数量が号機毎に異る事を示します。

S: 工場出荷時に組み込まれた部品でなく、修理,サービス用として供給する部品を示します。

Z: その部品はエンジン関連部品です。

OP: オプショナル部品であることを示します。標準機には付いておらず、特別注文により 販売する部品です。

OS : オーバーサイズ部品を示します。

US : アンダーサイズ部品を示します。

ます。

(OS, US はスタンダードサイズ部品の次の行に、続けて記載しています。)

#: このパーツリストから、その部品の含まれている装置のリストのページに新しく記載 した部品であることを示します。

適 用 号 機 : その部品を使用している機械の「号機」を示します。 [「号機」とは、機械の製番の「一(ハイフン)」以下の数字をいいます。]

適用号機欄上部には、部品全体に適用する「号機」を表示しています。 各部品毎に「号機」表示のないものは、適用号機欄上部の「号機」が適用号機になり

各部品毎に「号機」表示のあるものは、部品毎の「号機」と適用号機欄上部の「号機」との両方を包含する「号機」が部品毎の適用号機となります。

また、先頭に「D」の文字を表示しているものは、変更切換時期を年月で表わします。 (例:D89/12~・・・1989年12月以降この部品を使用。)

先頭に「H」の文字を表示しているものは、機器の製造番号を表わします。機器の製造番号は、機器の銘板に刻印されており、本パーツリストでは「号機」と区別するために「H」の文字を付けています。

先頭に「F」の文字を表示しているものは、フロントアタッチメントの「フロントNO.」を表わします。「フロントNo.」は、フロントアタッチメントの銘板に刻印されており、本パーツリストでは「号機」と区別するために「F」の文字を付けています。

互 換 性 : 部品番号欄に記載している部品と代替部品欄に記載している部品との間で、互換性の 生じる条件を示します。各記号の意味は次の通りです。

> I : その部品の代わりに、使用できる部品の部品番号と数量を、代替部品欄に示します。 但し、代替部品欄に示す部品の代わりに、その部品を使用することはできません。

P: その部品は使用禁止になっています。代替部品欄に示す部品を使用してください。

T: 組合せで互換性があります。その部品の代わりに、代替部品欄に示す何点かの部品と 組で使用してください。

Υ: その部品と代替部品欄に示す部品は、無条件に互換性があることを示します。

代 替 部 品 : 互換性欄の記号に対応して、代替に使用する部品の部品番号と数量を示します。

《注記》: 部品をご注文の際、互換性欄に I, P, T, Y と記載されている場合、自動的に

代替部品欄に示されている部品が供給されることがあります。