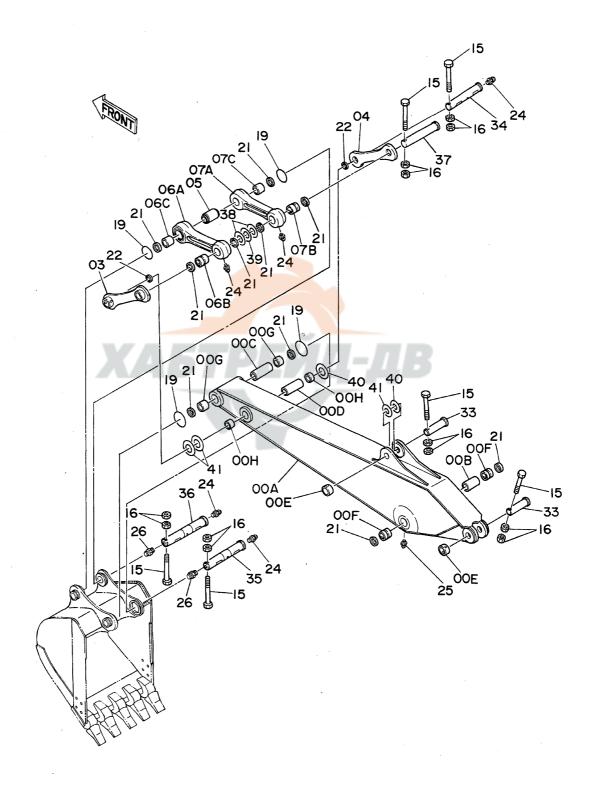

|         |         |                                              |                          |                |
| 38             | 4124478  | 54 1.2                             | SHIM 1.2            | 2              | R       |         |                                              |                          |                |
| <b>3</b> 9.    | 4189837  | D4 2.3                             | SHIM 2.3            | 1              | R       | -       |                                              |                          |                |
| 40             | 4114816  | 54 2.3                             | SHIM 2.3            | 2              | R       |         | 1                                            |                          |                |

ロングアーム 3.61M Long Arm 3.61M



|            |                  |                    |                      |            |                    | 05001~             |                    |                                              |            |
|------------|------------------|--------------------|----------------------|------------|--------------------|--------------------|--------------------|----------------------------------------------|------------|
| 符号<br>ITEM | 部品番号<br>PART NO. | 部 品 名<br>PART NAME | or PART NAME<br>CODE | 数量<br>Q'TY | サービス<br>コード<br>S.С | 適用号機<br>SERIAL NO. | 互<br>換<br>性<br>ICA | 代替部<br>REPLACEAE<br>PART<br>部品番号<br>PART NO. | 数量<br>Q'TY |
| 41         | 4114817          | 54 1.0             | SHIM 1.0             | 3          | R                  |                    | j,                 |