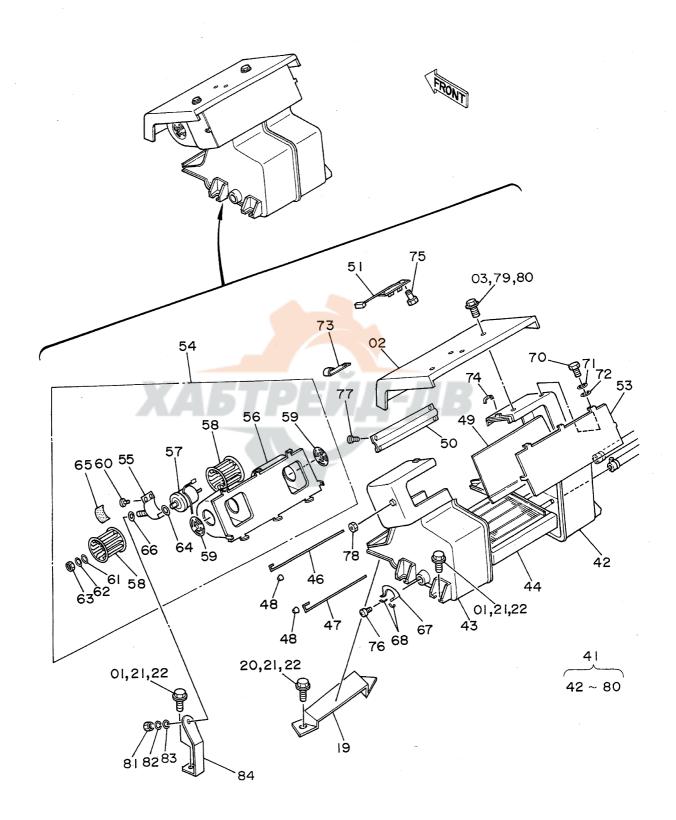

# 目 次 CONTENTS

名 称 Name 適用号機 頁 SERIAL NO. PAGE 上部旋回体 SUPERSTRUCTURE FRAME 001 フレーム **ENGINE** 003 エンジン ラジエータ RADIATOR 005 エアクリーナ AIR CLEANER 007 マフラー MUFFLER 009 バイパスフィルタ (エンジンオイル) BYPASS FILTER (ENGINE OIL) 011 FUEL TANK 013 燃料タンク ポンプ装置 PUMP DEVICE 015 017 旋回装置 SWING DEVICE オイルタンク OIL TANK 019 オイルクーラ配管(1) OIL COOLER PIPINGS (1) 05001~05078, 05089~05108 021 オイルクーラ配管(1) OIL COOLER PIPINGS (1) 05079~05088, 05109~ 023 オイルクーラ配管(2) DIL COOLER PIPINGS (2) 025 オイルクーラ配管(3) OIL COOLER PIPINGS (3) 027 本体配管(1) MAIN PIPINGS (1) 05001~05699, 05705~05783 029 031 本体配管(1) MAIN PIPINGS (1) 05700~05704, 05784~ 本体配管(2) MAIN PIPINGS (2) 05001~05699, 05705~05783 033 MAIN PIPINGS (2) 05700~05704, 05784~ 035 本体配管(2) MAIN PIPINGS (3) 037 本体配管(3) エンジンコントロールレバー(1) ENGINE CONTROL LEVER (1) 05001~05128 039 エンジンコントロールレバー(1) ENGINE CONTROL LEVER (1) 05129~05642 041 エンジンコントロールレバー(1) ENGINE CONTROL LEVER (1) 05643~ 043 エンジンコントロールレバー(2)<SDX> ENGINE CONTROL LEVER (2) <SDX> 045 エンジンコントロールレバー(2)<DX> ENGINE CONTROL LEVER (2) <DX> 047 操作レバー(1) CONTROL LEVER (1) 049 操作レバー(2) < SDX> CONTROL LEVER (2) <SDX> 051 操作レバー(2) < D X > CONTROL LEVER (2) <DX> 053 パイロット配管(1-1) < SDX> PILOT PIPINGS (1-1) (SDX> 055 パイロット配管(1-1) <DX> PILOT PIPINGS (1-1) <DX> 057 パイロット配管(1 - 2) PILOT PIPINGS (1-2) 059 パイロット配管(2) <SDX> PILOT PIPINGS (2) (SDX> 061 パイロット配管(2) <DX> PILOT PIPINGS (2) <DX> 063