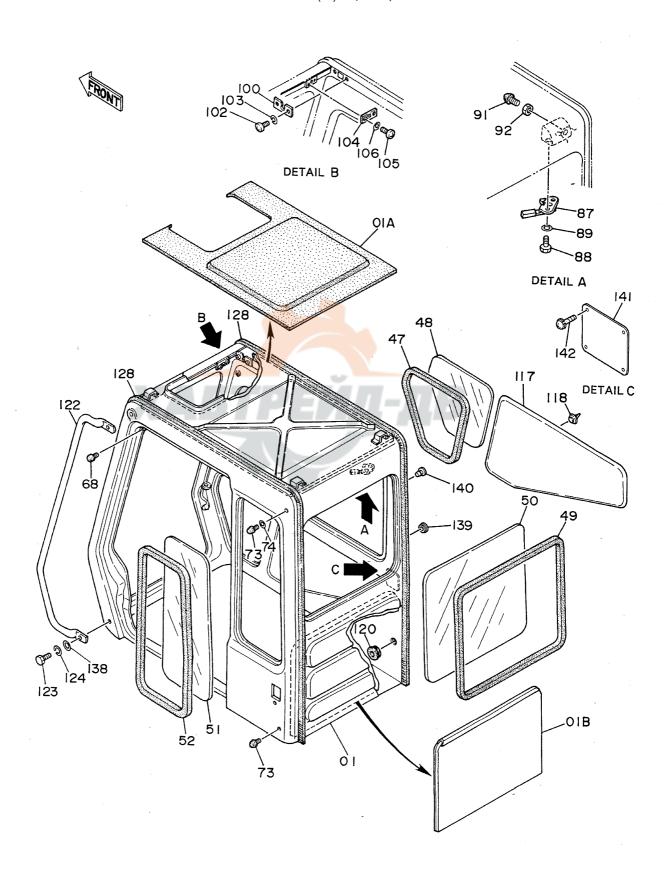

| 名     | 称                            | N a m e                        | 適用号機                                    | 頁     |
|-------|------------------------------|--------------------------------|-----------------------------------------|-------|
|       |                              |                                | SERIAL NO.                              | PAGE  |
|       | ,                            |                                |                                         |       |
| パイロ   | ット配管(3-1)                    | PILOT PIPINGS (3-1)            |                                         | 065   |
| パイロ   | ット配管(3 - 2)                  | PILOT PIPINGS (3-2)            |                                         | 067   |
| パイロ   | ット配管(3 – 3)                  | PILOT PIPINGS (3-3)            |                                         | 069   |
|       | ット配管(4)                      | PILOT PIPINGS (4)              |                                         | 071   |
| パイロ   | ット配管 (5)                     | PILOT PIPINGS (5)              |                                         | 073   |
| コント   | ロールボックス(右) <sdx></sdx>       | CONTROL BOX (R) <sdx></sdx>    |                                         | 075   |
| コント   | ロールボックス (右) <b><dx></dx></b> | CONTROL BOX (R) <dx></dx>      |                                         | 077   |
|       | ロールボックス(左)                   | CONTROL BOX (L)                |                                         | 079   |
|       | パネル <sdx></sdx>              | GAUGE PANEL <sdx></sdx>        |                                         | 081   |
| ゲージ   | パネル <d x=""></d>             | GAUGE PANEL <dx></dx>          |                                         | 083   |
| 電気部   | 品(1) <sdx></sdx>             | ELECTRIC PARTS (1) <sdx></sdx> |                                         | 085   |
| 電気部   | 品(1) <d x=""></d>            | ELECTRIC PARTS (1) <dx></dx>   |                                         | 087   |
| 電気部   | 品(2) <sdx></sdx>             | ELECTRIC PARTS (2) <sdx></sdx> |                                         | 089   |
| 電気部   | 品(2) <d x=""></d>            | ELECTRIC PARTS (2) <dx></dx>   |                                         | 091   |
| 電気部   | 品(3)                         | ELECTRIC PARTS (3)             |                                         | 093   |
| 電気部   | 品(4) <sdx></sdx>             | ELECTRIC PARTS (4) (SDX)       |                                         | 095   |
| 電気部   | 品(4) <d x=""></d>            | ELECTRIC PARTS (4) <dx></dx>   |                                         | 097   |
| 電気部   | 品(5) <sdx></sdx>             | ELECTRIC PARTS (5) <sdx></sdx> |                                         | 099   |
| 電気部   | 品(5) <d x=""></d>            | ELECTRIC PARTS (5) <dx></dx>   |                                         | 101   |
| キャブ   | グループ <sdx></sdx>             | CAB GROUP <sdx></sdx>          |                                         | 103   |
| キャブ   | グループ <d x=""></d>            | CAB GROUP <dx></dx>            |                                         | 105   |
| • * * | ブ(1) <sdx></sdx>             | •CAB (1) <sdx></sdx>           |                                         | 107   |
| • + + | ブ(1) <dx></dx>               | ·CAB (1) <dx></dx>             |                                         | 109   |
| ・キャ   | ブ(2)                         | •CAB (2)                       |                                         | 111   |
| • * * | ブ(3) <sdx></sdx>             | -CAB (3) <sdx></sdx>           |                                         | 113   |
| • + + | ブ(3) <dx></dx>               | •CAB (3) <dx></dx>             |                                         | 115   |
| • ++  | ブ(4)                         | ·CÁB (4)                       |                                         | 117   |
| • 4 + | ブ(5) <sdx></sdx>             | ·CAB (5) <sdx></sdx>           | *************************************** | . 119 |
| • + + | ブ(5) <dx></dx>               | ·CAB (5) <dx></dx>             |                                         | 121   |
| • + + | ブ(6)                         | -CAB (6)                       |                                         | 123   |
| シート   |                              | SEAT                           |                                         | 125   |
| カバー   | (1)                          | COVER (1)                      | 05001~05699, 05705~05783                | 127   |
| カバー   | (1)                          | COVER (1)                      | 05700~05704, 05784~                     | 129   |
| カバー   | (2)                          | COVER (2)                      |                                         | 131   |
| カバー   |                              | COVER (3)                      | ·                                       | 133   |
|       | ロック                          | -DOOR LOCK                     |                                         | 135   |