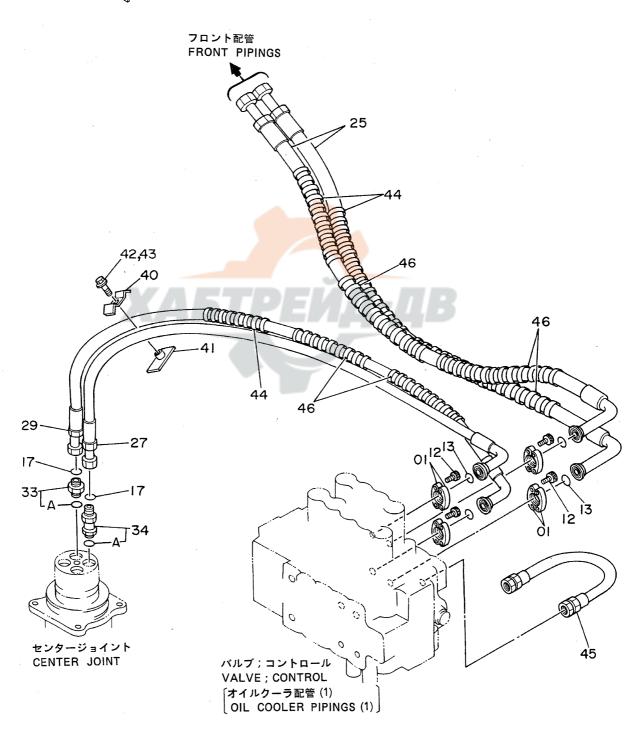

# 目 次 CONTENTS

名 称 Name 適用号機 頁 SERIAL NO. PAGE 上部旋回体 SUPERSTRUCTURE FRAME 001 フレーム **ENGINE** 003 エンジン ラジエータ RADIATOR 005 エアクリーナ AIR CLEANER 007 マフラー MUFFLER 009 バイパスフィルタ (エンジンオイル) BYPASS FILTER (ENGINE OIL) 011 FUEL TANK 013 燃料タンク ポンプ装置 PUMP DEVICE 015 017 旋回装置 SWING DEVICE オイルタンク OIL TANK 019 オイルクーラ配管(1) OIL COOLER PIPINGS (1) 05001~05078, 05089~05108 021 オイルクーラ配管(1) OIL COOLER PIPINGS (1) 05079~05088, 05109~ 023 オイルクーラ配管(2) DIL COOLER PIPINGS (2) 025 オイルクーラ配管(3) OIL COOLER PIPINGS (3) 027 本体配管(1) MAIN PIPINGS (1) 05001~05699, 05705~05783 029 031 本体配管(1) MAIN PIPINGS (1) 05700~05704, 05784~ 本体配管(2) MAIN PIPINGS (2) 05001~05699, 05705~05783 033 MAIN PIPINGS (2) 05700~05704, 05784~ 035 本体配管(2) MAIN PIPINGS (3) 037 本体配管(3) エンジンコントロールレバー(1) ENGINE CONTROL LEVER (1) 05001~05128 039 エンジンコントロールレバー(1) ENGINE CONTROL LEVER (1) 05129~05642 041 エンジンコントロールレバー(1) ENGINE CONTROL LEVER (1) 05643~ 043 エンジンコントロールレバー(2)<SDX> ENGINE CONTROL LEVER (2) <SDX> 045 エンジンコントロールレバー(2)<DX> ENGINE CONTROL LEVER (2) <DX> 047 操作レバー(1) CONTROL LEVER (1) 049 操作レバー(2) < SDX> CONTROL LEVER (2) <SDX> 051 操作レバー(2) < D X > CONTROL LEVER (2) <DX> 053 パイロット配管(1-1) < SDX> PILOT PIPINGS (1-1) (SDX> 055 パイロット配管(1-1) <DX> PILOT PIPINGS (1-1) <DX> 057 パイロット配管(1 - 2) PILOT PIPINGS (1-2) 059 パイロット配管(2) <SDX> PILOT PIPINGS (2) (SDX> 061 パイロット配管(2) <DX> PILOT PIPINGS (2) <DX> 063