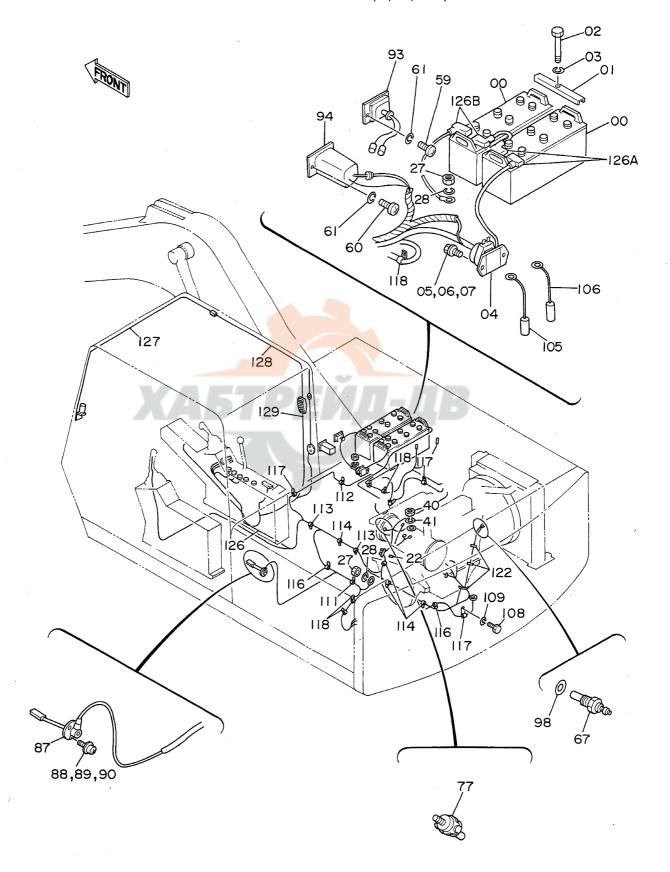

# 上部旋回体 SUPERSTRUCTURE

フレーム Frame

フレーム FRAME

| 符号   | 部品番号     | 部品名                               | or PART NAME    | 数量   | サービスコード | 適用号機       | 互換性      | 代替部<br>REPLACEA<br>PART | 3LE        |
|------|----------|-----------------------------------|-----------------|------|---------|------------|----------|-------------------------|------------|
| ITEM | PART NO. | PART NAME                         | CODE            | Q'TY | S.C     | SERIAL NO. | 性<br>ICA | 部品番号<br>PART NO.        | 数量<br>Q'TY |
| 01   | 6007828  | ウェイト;カウンタ                         | WEIGHT; COUNTER | 1    |         |            |          |                         |            |
| 02   | J833030  | <b>₽"№</b>                        | BOLT            | 4    |         |            |          |                         |            |
| 03   | 4174859  | ワツシヤ                              | WASHER          | 4    |         |            |          |                         |            |
| 04   | 4139583  | キャッフ*                             | CAP             | 2    |         |            |          |                         |            |
| 05   | J932203  | #"ከኑ                              | BOLT            | 30   |         |            | <u></u>  |                         | <u> </u>   |
| 06   | 5001871  | フレーム;メイン                          | FRAME; MAIN     | 1    |         |            |          |                         |            |
| 07   | 4176863  | カリ"ー;リア                           | COVER; REAR     | 1    |         |            |          |                         |            |
| 08   | 8033211  | ス <b>ト</b> ツハ <b>°</b>            | STOPPER         | 1    |         | -          |          |                         |            |
| 09   | J901435  | <b>#h</b>                         | BOLT            | 2    |         |            |          |                         |            |
| 10   | A590914  | ワツシヤ;スプ* リング*                     | WASHER; SPRING  | 2    |         | -          |          |                         |            |
| 11   | 4114404  | ワツシヤ                              | WASHER          | 2    |         |            |          |                         | 1          |
| 13   | 4013896  | <b>ከ</b> /ነ" –                    | COVER           | 1    |         |            | į        |                         |            |
| 14   | 4157713  | ハ*'ツキラ                            | PACKING         | 1    |         | ,          |          |                         |            |
| 15   | A590110  | קפוים                             | WASHER          | 2    |         | ~ 05450    | İ        |                         |            |
| 16   | J901020  | #h                                | BOLT            | 2    |         | ~ 05450    | I        | J021025                 | 2          |
| 16   | J021025  | <b>ሐ</b> "ዞኑ; <b>ዸ</b> ፈጸ         | BOLT; SEMS      | 2    |         | 05451~     |          |                         | 1          |
| 25   | 8036295  | t°>                               | PIN             | 1    |         |            |          |                         |            |
| 27   | J932045  | <b>ቱ</b> "ሁት                      | BOLT            | 2    |         |            |          |                         |            |
| 28   | A590920  | ワツシヤ;スフ* リング*                     | WASHER; SPRING  | 2    |         |            |          |                         |            |
| 30   | J951020  | ナット                               | NUT             | 4    |         | -          |          |                         |            |
| 31   | M222004  | <b>ቱ</b> " <b>ዞ</b> ሶ             | BOLT            | 2    |         |            | ļ        |                         |            |
| 32   | 4101281  | 54 1.2                            | SHIM 1.2        | 4    | R       |            | ĺ        |                         |            |
| 33   | 3038442  | t°o                               | PIN             | 2    |         |            |          |                         |            |
| 34   | 4201995  | フ゛ツラング;ラバー                        | BUSHING: RUBBER | 2    |         |            |          |                         |            |
| 35   | 4200176  | ブ゛ツシング゛;ラバ゛-                      | BUSHING; RUBBER | 2    |         |            |          |                         |            |
| 36   | 4201749  | ブ゛ツもング゛;ラハ゛-                      | BUSHING: RUBBER | 2    | ·       |            | ļ        | ·                       | 1          |
| 37   | 4201986  | ブ゛゚゚゚゚ヺゔゔ゚゙ゔ゚ゔ゚゛;ゔ゚゙゚゙゚゚ゔ゚゛゚゚゠    | BUSHING; RUBBER | 1    |         |            |          |                         |            |
| 38   | 4191977  | フ゛ツラング;ラバー                        | BUSHING: RUBBER | 2    |         |            |          |                         |            |
| 39   | 4191978  | ブ゛ヅシング゛;ラハ゛-                      | BUSHING; RUBBER | 1    |         |            |          |                         |            |
| 40   | 4199833  | フ*レート                             | PLATE           | 1    |         |            |          |                         |            |
| 41   | 431578   | JIV2                              | CORK            | 3    | 1       |            | 1        | †                       | 1          |
| 43   | 4144511  | 54 3.2                            | SHIM 3.2        | 1    | R       |            |          |                         |            |
| 44   | 4144512  | 54 2.3                            | SHIM 2.3        |      | R       | ·          |          |                         |            |
| 45   | 4144513  | 54 1.2                            | SHIM 1.2        | 2    | R       |            |          |                         |            |
| 48   | 4207423  | フ <sup>™</sup> ツランク <b>゙</b> ;ラバー | BUSHING; RUBBER | 1    | "       | 05174~     |          |                         |            |
|      |          |                                   | -               |      |         |            |          |                         |            |
|      |          |                                   |                 |      |         |            |          |                         |            |