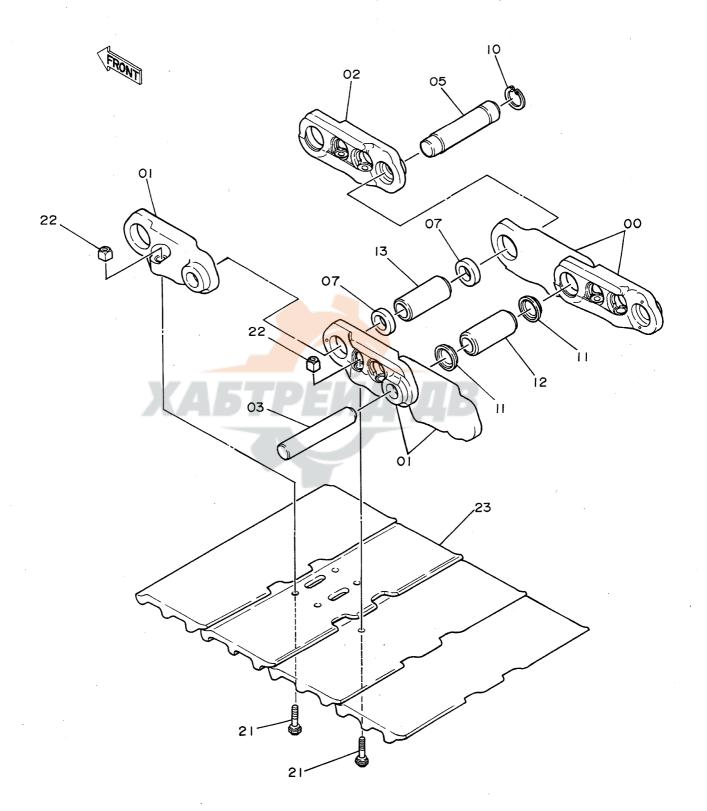

| 名        | 称                                           | Name                                                                           | 適用号機                                    | 頁    |
|----------|---------------------------------------------|--------------------------------------------------------------------------------|-----------------------------------------|------|
|          |                                             |                                                                                | SERIAL NO.                              | PAGE |
| コントロ     | ールボックス (右) <4本レバー式>                         | CONTROL BOX (R) <4-LEVER TYPE>                                                 |                                         | 193  |
|          | ループく4本レバー式>                                 | CAB GROUP <4-LEVER TYPE>                                                       |                                         | 195  |
|          | ルーノへも本レバー式ン<br>4本レバー式>                      | SEAT <4-LEVER TYPE>                                                            |                                         | 197  |
|          | 4本レハースン<br>ルフィルタ                            | FUEL DOUBLE FILTER                                                             |                                         | 197  |
| ウィンド     |                                             | WINDOW GUARD                                                                   |                                         | 201  |
| センター     |                                             | CENTER COVER                                                                   |                                         | 201  |
|          | リンク 800G(スタンダードトラック)                        |                                                                                |                                         | 205  |
|          | リンク 800G (A/ シェートトノック)<br>リンク 800G (LCトラック) | TRACK-LINK 800G (LC TRACK)                                                     | · · · · · · · · · · · · · · · · · · ·   | 207  |
|          | リンク 900A(スタンダードトラック)                        |                                                                                |                                         | 209  |
|          | リンク 800A(ハバング・ドトラック)                        |                                                                                |                                         | 211  |
|          | -4 3. 61M                                   | LONG ARM 3.61M                                                                 | *************************************** | 213  |
|          | 7-4 2. 3 M                                  | SHORT ARM 2.3M                                                                 | -                                       | 215  |
|          | ショートアーム 1. 9M                               | SUPER SHORT ARM 1.9M                                                           |                                         | 217  |
| バケット     |                                             | BUCKET 0.7                                                                     |                                         | 219  |
| <br>バケット |                                             | BUCKET 1.0                                                                     |                                         | 221  |
| バケット     |                                             | BUCKET 1.1                                                                     | *************************************** | 223  |
| <br>バケット |                                             | BUCKET 1.2                                                                     |                                         | 225  |
|          | ケット 0. 8                                    | ROCK BUCKET 0.8                                                                |                                         | 227  |
| リッパバ     | ケット 0. 7                                    | RIPPER BUCKET 0.7                                                              |                                         | 229  |
| 1本爪り     | » ) <sup>8</sup>                            | ONE-POINT RIPPER                                                               |                                         | 231  |
| ホースラ     | <br>プチャーバルブ配管(ブーム)                          | HOSE RUPTURE VALVE PIPINGS (BD)                                                |                                         | 233  |
| <br>ホースラ | プチャーバルブ配管(アーム)                              | HOSE RUPTURE VALVE PIPINGS (AR                                                 | M) 05001~05665                          | 235  |
|          | プチャーバルブ配管(アーム)                              | HOSE RUPTURE VALVE PIPINGS (AR                                                 | M) 05666~                               | 237  |
| <br>予備ペダ | 'il                                         | SPARE PEDAL                                                                    |                                         | 239  |
| <br>予備ペダ | ル用パイロット配管                                   | PILOT PIPINGS FOR SPARE PEDAL                                                  | *************************************** | 241  |
| ブレーカ     | , クラッシャ用配管(1)                               | PIPINGS (1) FOR BREAKER, CRUSH                                                 |                                         | 243  |
| ブレーカ     | <b>,</b> クラッシャ用配管( <b>2</b> )               | PIPINGS (2) FOR BREAKER, CRUSH                                                 | ER                                      | 245  |
| ブレーカ     | <b>,</b> クラッシャ用配管(3)                        | PIPINGS (3) FOR BREAKER, CRUSH                                                 | ER                                      | 247  |
|          | <b><npkブレーカ></npkブレーカ></b>                  | <npk breaker=""></npk>                                                         |                                         |      |
| ブレーカ     | <b>,</b> クラッシャ用配管( <b>3</b> )               | PIPINGS (3) FOR BREAKER, CRUSH                                                 | ER                                      | 249  |
|          | <np kブレーカ&クラッシャ=""></np>                    | <npk breaker<="" td=""><td></td><td></td></npk>                                |                                         |      |
| ブレーカ     | <b>,</b> クラッシャ用配管(3)                        | PIPINGS (3) FOR BREAKER, CRUSH                                                 | ER                                      | 251  |
|          | <オカダ/古河ブレーカ>                                | <okada furu<="" td=""><td></td><td></td></okada>                               |                                         |      |
| ブレーカ     |                                             | PIPINGS (3) FOR BREAKER, CRUSH                                                 |                                         | 253  |
|          | <オカダ/古河ブレーカ&クラッシャ>                          | <okada furukam<="" td=""><td>A BREAKER &amp; CRUSHER&gt;</td><td></td></okada> | A BREAKER & CRUSHER>                    |      |
| 合流配管     | ······································      | CONFLUENT PIPINGS (1)                                                          | *************************************** | 255  |