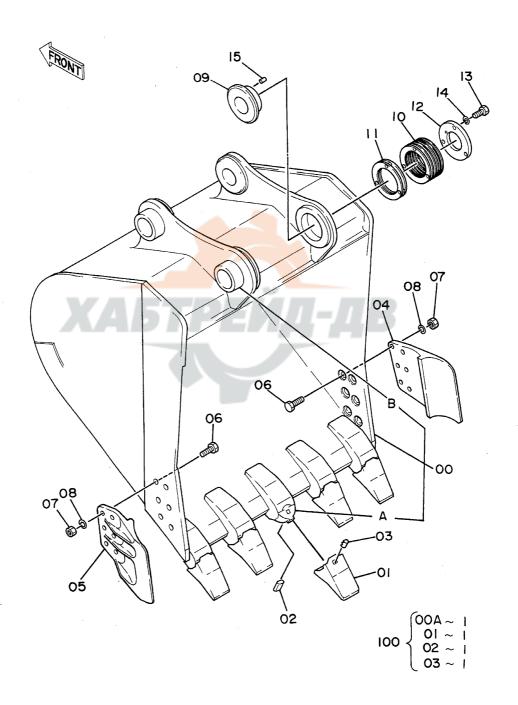

| 名        | 称                                           | Name                                                                           | 適用号機                                    | 頁    |
|----------|---------------------------------------------|--------------------------------------------------------------------------------|-----------------------------------------|------|
|          |                                             |                                                                                | SERIAL NO.                              | PAGE |
| コントロ     | ールボックス (右) <4本レバー式>                         | CONTROL BOX (R) <4-LEVER TYPE>                                                 |                                         | 193  |
|          | ループく4本レバー式>                                 | CAB GROUP <4-LEVER TYPE>                                                       |                                         | 195  |
|          | ルーノへも本レバー式ン<br>4本レバー式>                      | SEAT <4-LEVER TYPE>                                                            |                                         | 197  |
|          | 4本レハースン<br>ルフィルタ                            | FUEL DOUBLE FILTER                                                             |                                         | 197  |
| ウィンド     |                                             | WINDOW GUARD                                                                   |                                         | 201  |
| センター     |                                             | CENTER COVER                                                                   |                                         | 201  |
|          | リンク 800G(スタンダードトラック)                        |                                                                                |                                         | 205  |
|          | リンク 800G (A/ シェートトノック)<br>リンク 800G (LCトラック) | TRACK-LINK 800G (LC TRACK)                                                     | · · · · · · · · · · · · · · · · · · ·   | 207  |
|          | リンク 900A(スタンダードトラック)                        |                                                                                |                                         | 209  |
|          | リンク 800A(ハバング・ドトラック)                        |                                                                                |                                         | 211  |
|          | -4 3. 61M                                   | LONG ARM 3.61M                                                                 | *************************************** | 213  |
|          | 7-4 2. 3 M                                  | SHORT ARM 2.3M                                                                 | -                                       | 215  |
|          | ショートアーム 1. 9M                               | SUPER SHORT ARM 1.9M                                                           |                                         | 217  |
| バケット     |                                             | BUCKET 0.7                                                                     |                                         | 219  |
| <br>バケット |                                             | BUCKET 1.0                                                                     |                                         | 221  |
| バケット     |                                             | BUCKET 1.1                                                                     | *************************************** | 223  |
| <br>バケット |                                             | BUCKET 1.2                                                                     |                                         | 225  |
|          | ケット 0. 8                                    | ROCK BUCKET 0.8                                                                |                                         | 227  |
| リッパバ     | ケット 0. 7                                    | RIPPER BUCKET 0.7                                                              |                                         | 229  |
| 1本爪り     | » ) <sup>8</sup>                            | ONE-POINT RIPPER                                                               |                                         | 231  |
| ホースラ     | <br>プチャーバルブ配管(ブーム)                          | HOSE RUPTURE VALVE PIPINGS (BD)                                                |                                         | 233  |
| <br>ホースラ | プチャーバルブ配管(アーム)                              | HOSE RUPTURE VALVE PIPINGS (AR                                                 | M) 05001~05665                          | 235  |
|          | プチャーバルブ配管(アーム)                              | HOSE RUPTURE VALVE PIPINGS (AR                                                 | M) 05666~                               | 237  |
| <br>予備ペダ | 'il                                         | SPARE PEDAL                                                                    |                                         | 239  |
| <br>予備ペダ | ル用パイロット配管                                   | PILOT PIPINGS FOR SPARE PEDAL                                                  | *************************************** | 241  |
| ブレーカ     | , クラッシャ用配管(1)                               | PIPINGS (1) FOR BREAKER, CRUSH                                                 |                                         | 243  |
| ブレーカ     | <b>,</b> クラッシャ用配管( <b>2</b> )               | PIPINGS (2) FOR BREAKER, CRUSH                                                 | ER                                      | 245  |
| ブレーカ     | <b>,</b> クラッシャ用配管(3)                        | PIPINGS (3) FOR BREAKER, CRUSH                                                 | ER                                      | 247  |
|          | <b><npkブレーカ></npkブレーカ></b>                  | <npk breaker=""></npk>                                                         |                                         |      |
| ブレーカ     | <b>,</b> クラッシャ用配管( <b>3</b> )               | PIPINGS (3) FOR BREAKER, CRUSH                                                 | ER                                      | 249  |
|          | <np kブレーカ&クラッシャ=""></np>                    | <npk breaker<="" td=""><td></td><td></td></npk>                                |                                         |      |
| ブレーカ     | <b>,</b> クラッシャ用配管(3)                        | PIPINGS (3) FOR BREAKER, CRUSH                                                 | ER                                      | 251  |
|          | <オカダ/古河ブレーカ>                                | <okada furu<="" td=""><td></td><td></td></okada>                               |                                         |      |
| ブレーカ     |                                             | PIPINGS (3) FOR BREAKER, CRUSH                                                 |                                         | 253  |
|          | <オカダ/古河ブレーカ&クラッシャ>                          | <okada furukam<="" td=""><td>A BREAKER &amp; CRUSHER&gt;</td><td></td></okada> | A BREAKER & CRUSHER>                    |      |
| 合流配管     | ······································      | CONFLUENT PIPINGS (1)                                                          | *************************************** | 255  |