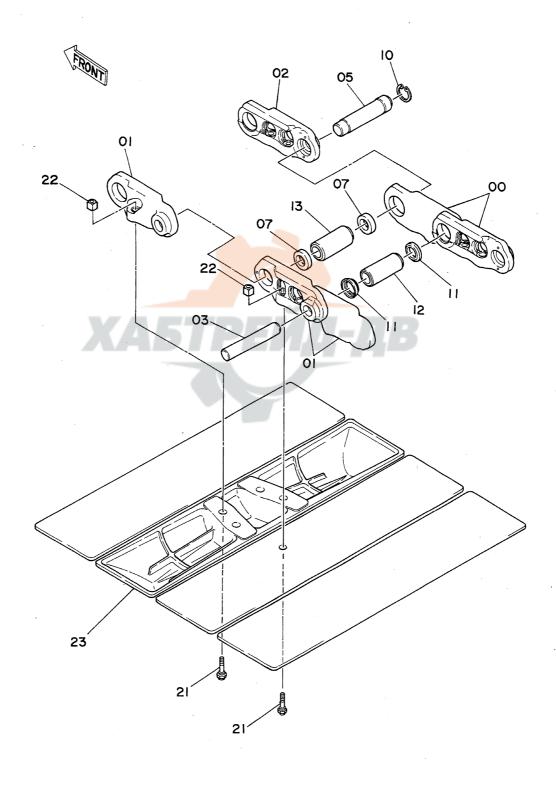

# 上部旋回体 SUPERSTRUCTURE

フレーム Frame

フレーム FRAME

| 符号   | 部品番号     | 部品名                               | or PART NAME    | 数量   | サービスコード | 適用号機       | 互換性      | 代替部<br>REPLACEA<br>PART | 3LE        |
|------|----------|-----------------------------------|-----------------|------|---------|------------|----------|-------------------------|------------|
| ITEM | PART NO. | PART NAME                         | CODE            | Q'TY | S.C     | SERIAL NO. | 性<br>ICA | 部品番号<br>PART NO.        | 数量<br>Q'TY |
| 01   | 6007828  | ウェイト;カウンタ                         | WEIGHT; COUNTER | 1    |         |            |          |                         |            |
| 02   | J833030  | <b>₽"№</b>                        | BOLT            | 4    |         |            |          |                         |            |
| 03   | 4174859  | ワツシヤ                              | WASHER          | 4    |         |            |          |                         |            |
| 04   | 4139583  | キャッフ*                             | CAP             | 2    |         |            |          |                         |            |
| 05   | J932203  | #"ከኑ                              | BOLT            | 30   |         |            | <u></u>  |                         | <u> </u>   |
| 06   | 5001871  | フレーム;メイン                          | FRAME; MAIN     | 1    |         |            |          |                         |            |
| 07   | 4176863  | カリ"ー;リア                           | COVER; REAR     | 1    |         |            |          |                         |            |
| 08   | 8033211  | ス <b>ト</b> ツハ <b>°</b>            | STOPPER         | 1    |         | -          |          |                         |            |
| 09   | J901435  | <b>#h</b>                         | BOLT            | 2    |         |            |          |                         |            |
| 10   | A590914  | ワツシヤ;スプ* リング*                     | WASHER; SPRING  | 2    |         | -          |          |                         |            |
| 11   | 4114404  | ワツシヤ                              | WASHER          | 2    |         |            |          |                         | 1          |
| 13   | 4013896  | <b>ከ</b> /ነ" –                    | COVER           | 1    |         |            | į        |                         |            |
| 14   | 4157713  | ハ*'ツキラ                            | PACKING         | 1    |         | ,          |          |                         |            |
| 15   | A590110  | קפוים                             | WASHER          | 2    |         | ~ 05450    | İ        |                         |            |
| 16   | J901020  | #h                                | BOLT            | 2    |         | ~ 05450    | I        | J021025                 | 2          |
| 16   | J021025  | <b>ሐ</b> "ዞኑ; <b>ዸ</b> ፈጸ         | BOLT; SEMS      | 2    |         | 05451~     |          |                         | 1          |
| 25   | 8036295  | t°>                               | PIN             | 1    |         |            |          |                         |            |
| 27   | J932045  | <b>ቱ</b> "ሁት                      | BOLT            | 2    |         |            |          |                         |            |
| 28   | A590920  | ワツシヤ;スフ* リング*                     | WASHER; SPRING  | 2    |         |            |          |                         |            |
| 30   | J951020  | ナット                               | NUT             | 4    |         | -          |          |                         |            |
| 31   | M222004  | <b>ቱ</b> " <b>ዞ</b> ሶ             | BOLT            | 2    |         |            | ļ        |                         |            |
| 32   | 4101281  | 54 1.2                            | SHIM 1.2        | 4    | R       |            | ĺ        |                         |            |
| 33   | 3038442  | t°o                               | PIN             | 2    |         |            |          |                         |            |
| 34   | 4201995  | フ゛ツラング;ラバー                        | BUSHING: RUBBER | 2    |         |            |          |                         |            |
| 35   | 4200176  | ブ゛ツシング゛;ラバ゛-                      | BUSHING; RUBBER | 2    |         |            |          |                         |            |
| 36   | 4201749  | ブ゛ツもング゛;ラハ゛-                      | BUSHING: RUBBER | 2    | ·       |            | ļ        | ·                       | 1          |
| 37   | 4201986  | ブ゛゚゚゚゚ヺゔゔ゚゙ゔ゚ゔ゚゛;ゔ゚゙゚゙゚゚ゔ゚゛゚゚゠    | BUSHING; RUBBER | 1    |         |            |          |                         |            |
| 38   | 4191977  | フ゛ツラング;ラバー                        | BUSHING: RUBBER | 2    |         |            |          |                         |            |
| 39   | 4191978  | ブ゛ヅシング゛;ラハ゛-                      | BUSHING; RUBBER | 1    |         |            |          |                         |            |
| 40   | 4199833  | フ*レート                             | PLATE           | 1    |         |            |          |                         |            |
| 41   | 431578   | JIV2                              | CORK            | 3    | 1       |            | 1        | †                       | 1          |
| 43   | 4144511  | 54 3.2                            | SHIM 3.2        | 1    | R       |            |          |                         |            |
| 44   | 4144512  | 54 2.3                            | SHIM 2.3        |      | R       | ·          |          |                         |            |
| 45   | 4144513  | 54 1.2                            | SHIM 1.2        | 2    | R       |            |          |                         |            |
| 48   | 4207423  | フ <sup>™</sup> ツランク <b>゙</b> ;ラバー | BUSHING; RUBBER | 1    | "       | 05174~     |          |                         |            |
|      |          |                                   | -               |      |         |            |          |                         |            |
|      |          |                                   |                 |      |         |            |          |                         |            |