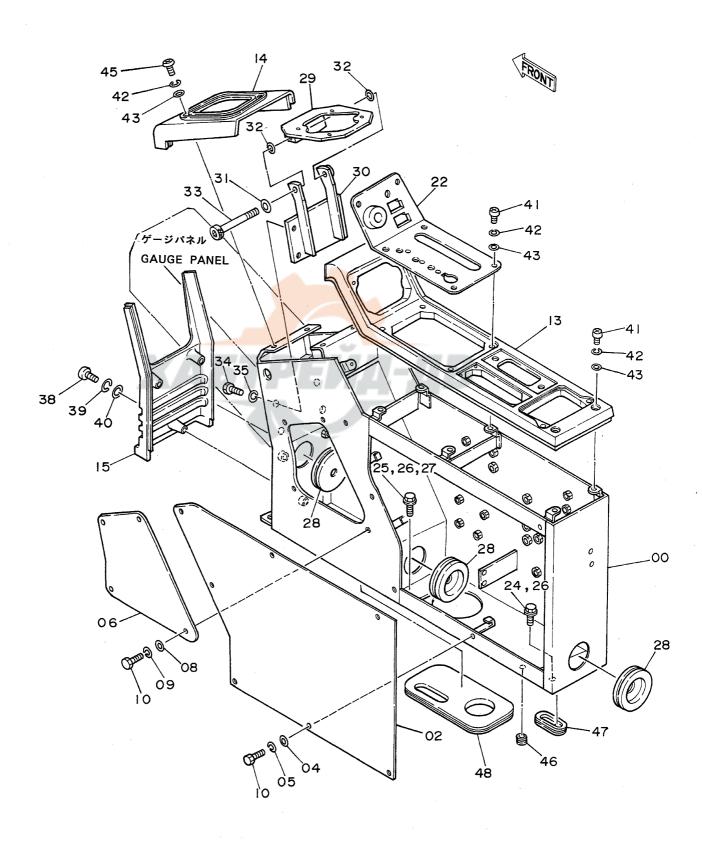

# 目 次 CONTENTS

名 称 Name 適用号機 頁 SERIAL NO. PAGE 上部旋回体 SUPERSTRUCTURE FRAME 001 フレーム **ENGINE** 003 エンジン ラジエータ RADIATOR 005 エアクリーナ AIR CLEANER 007 マフラー MUFFLER 009 バイパスフィルタ (エンジンオイル) BYPASS FILTER (ENGINE OIL) 011 FUEL TANK 013 燃料タンク ポンプ装置 PUMP DEVICE 015 017 旋回装置 SWING DEVICE オイルタンク OIL TANK 019 オイルクーラ配管(1) OIL COOLER PIPINGS (1) 05001~05078, 05089~05108 021 オイルクーラ配管(1) OIL COOLER PIPINGS (1) 05079~05088, 05109~ 023 オイルクーラ配管(2) DIL COOLER PIPINGS (2) 025 オイルクーラ配管(3) OIL COOLER PIPINGS (3) 027 本体配管(1) MAIN PIPINGS (1) 05001~05699, 05705~05783 029 031 本体配管(1) MAIN PIPINGS (1) 05700~05704, 05784~ 本体配管(2) MAIN PIPINGS (2) 05001~05699, 05705~05783 033 MAIN PIPINGS (2) 05700~05704, 05784~ 035 本体配管(2) MAIN PIPINGS (3) 037 本体配管(3) エンジンコントロールレバー(1) ENGINE CONTROL LEVER (1) 05001~05128 039 エンジンコントロールレバー(1) ENGINE CONTROL LEVER (1) 05129~05642 041 エンジンコントロールレバー(1) ENGINE CONTROL LEVER (1) 05643~ 043 エンジンコントロールレバー(2)<SDX> ENGINE CONTROL LEVER (2) <SDX> 045 エンジンコントロールレバー(2)<DX> ENGINE CONTROL LEVER (2) <DX> 047 操作レバー(1) CONTROL LEVER (1) 049 操作レバー(2) < SDX> CONTROL LEVER (2) <SDX> 051 操作レバー(2) < D X > CONTROL LEVER (2) <DX> 053 パイロット配管(1-1) < SDX> PILOT PIPINGS (1-1) (SDX> 055 パイロット配管(1-1) <DX> PILOT PIPINGS (1-1) <DX> 057 パイロット配管(1 - 2) PILOT PIPINGS (1-2) 059 パイロット配管(2) <SDX> PILOT PIPINGS (2) (SDX> 061 パイロット配管(2) <DX> PILOT PIPINGS (2) <DX> 063

| 名     | 称                            | N a m e                        | 適用号機                                    | 頁     |
|-------|------------------------------|--------------------------------|-----------------------------------------|-------|
|       |                              |                                | SERIAL NO.                              | PAGE  |
|       | ,                            |                                |                                         |       |
| パイロ   | ット配管(3-1)                    | PILOT PIPINGS (3-1)            |                                         | 065   |
| パイロ   | ット配管(3 - 2)                  | PILOT PIPINGS (3-2)            |                                         | 067   |
| パイロ   | ット配管(3 – 3)                  | PILOT PIPINGS (3-3)            |                                         | 069   |
|       | ット配管(4)                      | PILOT PIPINGS (4)              |                                         | 071   |
| パイロ   | ット配管 (5)                     | PILOT PIPINGS (5)              |                                         | 073   |
| コント   | ロールボックス(右) <sdx></sdx>       | CONTROL BOX (R) <sdx></sdx>    |                                         | 075   |
| コント   | ロールボックス (右) <b><dx></dx></b> | CONTROL BOX (R) <dx></dx>      |                                         | 077   |
|       | ロールボックス(左)                   | CONTROL BOX (L)                |                                         | 079   |
|       | パネル <sdx></sdx>              | GAUGE PANEL <sdx></sdx>        |                                         | 081   |
| ゲージ   | パネル <d x=""></d>             | GAUGE PANEL <dx></dx>          |                                         | 083   |
| 電気部   | 品(1) <sdx></sdx>             | ELECTRIC PARTS (1) <sdx></sdx> |                                         | 085   |
| 電気部   | 品(1) <d x=""></d>            | ELECTRIC PARTS (1) <dx></dx>   |                                         | 087   |
| 電気部   | 品(2) <sdx></sdx>             | ELECTRIC PARTS (2) <sdx></sdx> |                                         | 089   |
| 電気部   | 品(2) <d x=""></d>            | ELECTRIC PARTS (2) <dx></dx>   |                                         | 091   |
| 電気部   | 品(3)                         | ELECTRIC PARTS (3)             |                                         | 093   |
| 電気部   | 品(4) <sdx></sdx>             | ELECTRIC PARTS (4) (SDX)       |                                         | 095   |
| 電気部   | 品(4) <d x=""></d>            | ELECTRIC PARTS (4) <dx></dx>   |                                         | 097   |
| 電気部   | 品(5) <sdx></sdx>             | ELECTRIC PARTS (5) <sdx></sdx> |                                         | 099   |
| 電気部   | 品(5) <d x=""></d>            | ELECTRIC PARTS (5) <dx></dx>   |                                         | 101   |
| キャブ   | グループ <sdx></sdx>             | CAB GROUP <sdx></sdx>          |                                         | 103   |
| キャブ   | グループ <d x=""></d>            | CAB GROUP <dx></dx>            |                                         | 105   |
| • * * | ブ(1) <sdx></sdx>             | •CAB (1) <sdx></sdx>           |                                         | 107   |
| • + + | ブ(1) <dx></dx>               | ·CAB (1) <dx></dx>             |                                         | 109   |
| ・キャ   | ブ(2)                         | •CAB (2)                       |                                         | 111   |
| • * * | ブ(3) <sdx></sdx>             | -CAB (3) <sdx></sdx>           |                                         | 113   |
| • + + | ブ(3) <dx></dx>               | •CAB (3) <dx></dx>             |                                         | 115   |
| • ++  | ブ(4)                         | ·CÁB (4)                       |                                         | 117   |
| • 4 + | ブ(5) <sdx></sdx>             | ·CAB (5) <sdx></sdx>           | *************************************** | . 119 |
| • + + | ブ(5) <dx></dx>               | ·CAB (5) <dx></dx>             |                                         | 121   |
| • + + | ブ(6)                         | -CAB (6)                       |                                         | 123   |
| シート   |                              | SEAT                           |                                         | 125   |
| カバー   | (1)                          | COVER (1)                      | 05001~05699, 05705~05783                | 127   |
| カバー   | (1)                          | COVER (1)                      | 05700~05704, 05784~                     | 129   |
| カバー   | (2)                          | COVER (2)                      |                                         | 131   |
| カバー   |                              | COVER (3)                      | ·                                       | 133   |
|       | ロック                          | -DOOR LOCK                     |                                         | 135   |