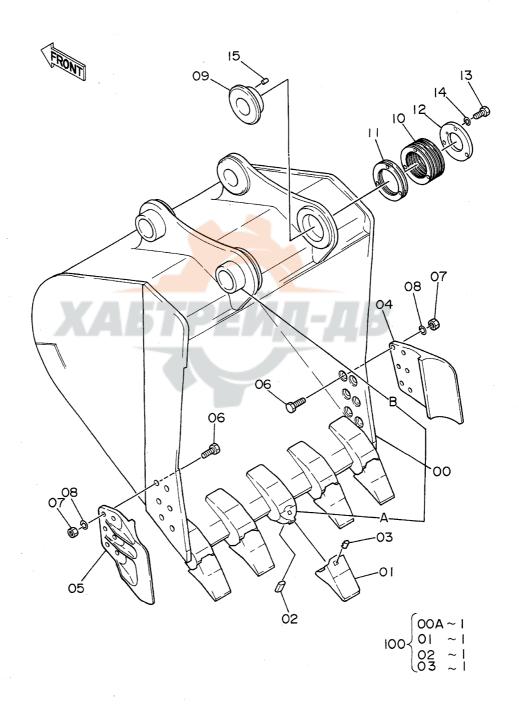

# 上部旋回体 SUPERSTRUCTURE

フレーム Frame

フレーム FRAME

| 符号   | 部品番号     | 部品名                               | or PART NAME    | 数量   | サービスコード | 適用号機       | 互換性      | 代替部<br>REPLACEA<br>PART | 3LE        |
|------|----------|-----------------------------------|-----------------|------|---------|------------|----------|-------------------------|------------|
| ITEM | PART NO. | PART NAME                         | CODE            | Q'TY | S.C     | SERIAL NO. | 性<br>ICA | 部品番号<br>PART NO.        | 数量<br>Q'TY |
| 01   | 6007828  | ウェイト;カウンタ                         | WEIGHT; COUNTER | 1    |         |            |          |                         |            |
| 02   | J833030  | <b>₽"№</b>                        | BOLT            | 4    |         |            |          |                         |            |
| 03   | 4174859  | ワツシヤ                              | WASHER          | 4    |         |            |          |                         |            |
| 04   | 4139583  | キャッフ*                             | CAP             | 2    |         |            |          |                         |            |
| 05   | J932203  | #"ከኑ                              | BOLT            | 30   |         |            | <u></u>  |                         | <u> </u>   |
| 06   | 5001871  | フレーム;メイン                          | FRAME; MAIN     | 1    |         |            |          |                         |            |
| 07   | 4176863  | カリ"ー;リア                           | COVER; REAR     | 1    |         |            |          |                         |            |
| 08   | 8033211  | ス <b>ト</b> ツハ <b>°</b>            | STOPPER         | 1    |         | -          |          |                         |            |
| 09   | J901435  | <b>#h</b>                         | BOLT            | 2    |         |            |          |                         |            |
| 10   | A590914  | ワツシヤ;スプ* リング*                     | WASHER; SPRING  | 2    |         | -          |          |                         |            |
| 11   | 4114404  | ワツシヤ                              | WASHER          | 2    |         |            |          |                         | 1          |
| 13   | 4013896  | <b>ከ</b> /ነ" –                    | COVER           | 1    |         |            | į        |                         |            |
| 14   | 4157713  | ハ*'ツキラ                            | PACKING         | 1    |         | ,          |          |                         |            |
| 15   | A590110  | קפוים                             | WASHER          | 2    |         | ~ 05450    | İ        |                         |            |
| 16   | J901020  | #h                                | BOLT            | 2    |         | ~ 05450    | I        | J021025                 | 2          |
| 16   | J021025  | <b>ሐ</b> "ዞኑ; <b>ዸ</b> ፈጸ         | BOLT; SEMS      | 2    |         | 05451~     |          |                         | 1          |
| 25   | 8036295  | t°>                               | PIN             | 1    |         |            |          |                         |            |
| 27   | J932045  | <b>ቱ</b> "ሁት                      | BOLT            | 2    |         |            |          |                         |            |
| 28   | A590920  | ワツシヤ;スフ* リング*                     | WASHER; SPRING  | 2    |         |            |          |                         |            |
| 30   | J951020  | ナット                               | NUT             | 4    |         | -          |          |                         |            |
| 31   | M222004  | <b>ቱ</b> " <b>ዞ</b> ሶ             | BOLT            | 2    |         |            | ļ        |                         |            |
| 32   | 4101281  | 54 1.2                            | SHIM 1.2        | 4    | R       |            | ĺ        |                         |            |
| 33   | 3038442  | t°o                               | PIN             | 2    |         |            |          |                         |            |
| 34   | 4201995  | フ゛ツラング;ラバー                        | BUSHING: RUBBER | 2    |         |            |          |                         |            |
| 35   | 4200176  | ブ゛ツシング゛;ラバ゛-                      | BUSHING; RUBBER | 2    |         |            |          |                         |            |
| 36   | 4201749  | ブ゛ツもング゛;ラハ゛-                      | BUSHING: RUBBER | 2    | ·       |            | ļ        | ·                       | 1          |
| 37   | 4201986  | ブ゛゚゚゚゚ヺゔゔ゚゙ゔ゚ゔ゚゛;ゔ゚゙゚゙゚゚ゔ゚゛゚゚゠    | BUSHING; RUBBER | 1    |         |            |          |                         |            |
| 38   | 4191977  | フ゛ツラング;ラバー                        | BUSHING: RUBBER | 2    |         |            |          |                         |            |
| 39   | 4191978  | ブ゛ヅシング゛;ラハ゛-                      | BUSHING; RUBBER | 1    |         |            |          |                         |            |
| 40   | 4199833  | フ*レート                             | PLATE           | 1    |         |            |          |                         |            |
| 41   | 431578   | JIV2                              | CORK            | 3    | 1       |            | 1        | †                       | 1          |
| 43   | 4144511  | 54 3.2                            | SHIM 3.2        | 1    | R       |            |          |                         |            |
| 44   | 4144512  | 54 2.3                            | SHIM 2.3        |      | R       | ·          |          |                         |            |
| 45   | 4144513  | 54 1.2                            | SHIM 1.2        | 2    | R       |            |          |                         |            |
| 48   | 4207423  | フ <sup>™</sup> ツランク <b>゙</b> ;ラバー | BUSHING; RUBBER | 1    | "       | 05174~     |          |                         |            |
|      |          |                                   | -               |      |         |            |          |                         |            |
|      |          |                                   |                 |      |         |            |          |                         |            |