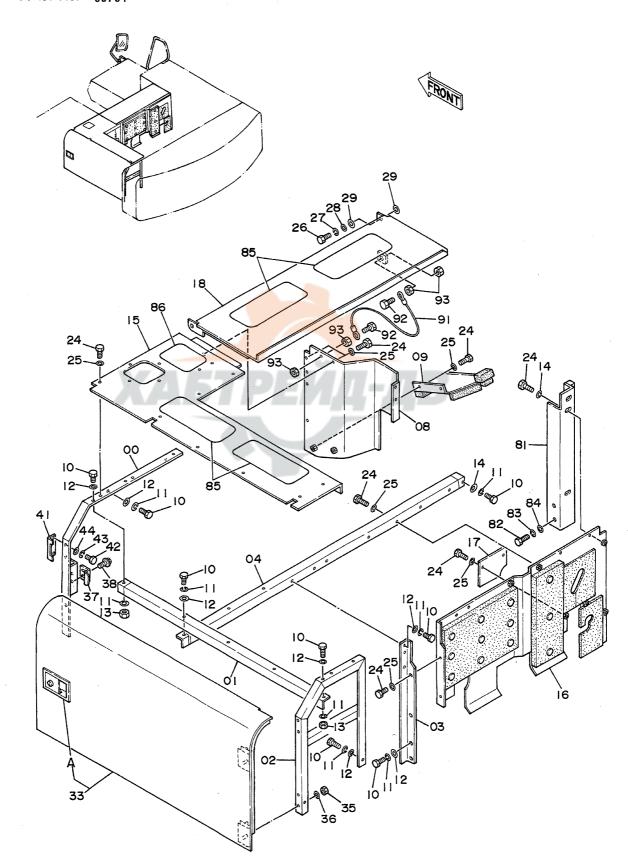

# 上部旋回体 SUPERSTRUCTURE

フレーム Frame

フレーム FRAME

| 符号   | 部品番号     | 部品名                               | or PART NAME    | 数量   | サービスコード | 適用号機       | 互換性      | 代替部<br>REPLACEA<br>PART | 3LE        |
|------|----------|-----------------------------------|-----------------|------|---------|------------|----------|-------------------------|------------|
| ITEM | PART NO. | PART NAME                         | CODE            | Q'TY | S.C     | SERIAL NO. | 性<br>ICA | 部品番号<br>PART NO.        | 数量<br>Q'TY |
| 01   | 6007828  | ウェイト;カウンタ                         | WEIGHT; COUNTER | 1    |         |            |          |                         |            |
| 02   | J833030  | <b>₽"№</b>                        | BOLT            | 4    |         |            |          |                         |            |
| 03   | 4174859  | ワツシヤ                              | WASHER          | 4    |         |            |          |                         |            |
| 04   | 4139583  | キャッフ*                             | CAP             | 2    |         |            |          |                         |            |
| 05   | J932203  | #"ከኑ                              | BOLT            | 30   |         |            | <u></u>  |                         | <u> </u>   |
| 06   | 5001871  | フレーム;メイン                          | FRAME; MAIN     | 1    |         |            |          |                         |            |
| 07   | 4176863  | カリ"ー;リア                           | COVER; REAR     | 1    |         |            |          |                         |            |
| 08   | 8033211  | ス <b>ト</b> ツハ <b>°</b>            | STOPPER         | 1    |         | -          |          |                         |            |
| 09   | J901435  | <b>#h</b>                         | BOLT            | 2    |         |            |          |                         |            |
| 10   | A590914  | ワツシヤ;スプ* リング*                     | WASHER; SPRING  | 2    |         | -          |          |                         |            |
| 11   | 4114404  | ワツシヤ                              | WASHER          | 2    |         |            |          |                         | 1          |
| 13   | 4013896  | <b>ከ</b> /ነ" –                    | COVER           | 1    |         |            | į        |                         |            |
| 14   | 4157713  | ハ*'ツキラ                            | PACKING         | 1    |         | ,          |          |                         |            |
| 15   | A590110  | קפוים                             | WASHER          | 2    |         | ~ 05450    | İ        |                         |            |
| 16   | J901020  | #h                                | BOLT            | 2    |         | ~ 05450    | I        | J021025                 | 2          |
| 16   | J021025  | <b>ሐ</b> "ዞኑ; <b>ዸ</b> ፈጸ         | BOLT; SEMS      | 2    |         | 05451~     |          |                         | 1          |
| 25   | 8036295  | t°>                               | PIN             | 1    |         |            |          |                         |            |
| 27   | J932045  | <b>ቱ</b> "ሁት                      | BOLT            | 2    |         |            |          |                         |            |
| 28   | A590920  | ワツシヤ;スフ* リング*                     | WASHER; SPRING  | 2    |         |            |          |                         |            |
| 30   | J951020  | ナット                               | NUT             | 4    |         | -          |          |                         |            |
| 31   | M222004  | <b>ቱ</b> " <b>ዞ</b> ሶ             | BOLT            | 2    |         |            | ļ        |                         |            |
| 32   | 4101281  | 54 1.2                            | SHIM 1.2        | 4    | R       |            | ĺ        |                         |            |
| 33   | 3038442  | t°o                               | PIN             | 2    |         |            |          |                         |            |
| 34   | 4201995  | フ゛ツラング;ラバー                        | BUSHING: RUBBER | 2    |         |            |          |                         |            |
| 35   | 4200176  | ブ゛ツシング゛;ラバ゛-                      | BUSHING; RUBBER | 2    |         |            |          |                         |            |
| 36   | 4201749  | ブ゛ツもング゛;ラハ゛-                      | BUSHING: RUBBER | 2    | ·       |            | ļ        | ·                       | 1          |
| 37   | 4201986  | ブ゛゚゚゚゚ヺゔゔ゚゙ゔ゚ゔ゚゛;ゔ゚゙゚゙゚゚ゔ゚゛゚゚゠    | BUSHING; RUBBER | 1    |         |            |          |                         |            |
| 38   | 4191977  | フ゛ツラング;ラバー                        | BUSHING: RUBBER | 2    |         |            |          |                         |            |
| 39   | 4191978  | ブ゛ヅシング゛;ラハ゛-                      | BUSHING; RUBBER | 1    |         |            |          |                         |            |
| 40   | 4199833  | フ*レート                             | PLATE           | 1    |         |            |          |                         |            |
| 41   | 431578   | JIV2                              | CORK            | 3    | 1       |            | 1        | †                       | 1          |
| 43   | 4144511  | 54 3.2                            | SHIM 3.2        | 1    | R       |            |          |                         |            |
| 44   | 4144512  | 54 2.3                            | SHIM 2.3        |      | R       | ·          |          |                         |            |
| 45   | 4144513  | 54 1.2                            | SHIM 1.2        | 2    | R       |            |          |                         |            |
| 48   | 4207423  | フ <sup>™</sup> ツランク <b>゙</b> ;ラバー | BUSHING; RUBBER | 1    | "       | 05174~     |          |                         |            |
|      |          |                                   | -               |      |         |            |          |                         |            |
|      |          |                                   |                 |      |         |            |          |                         |            |