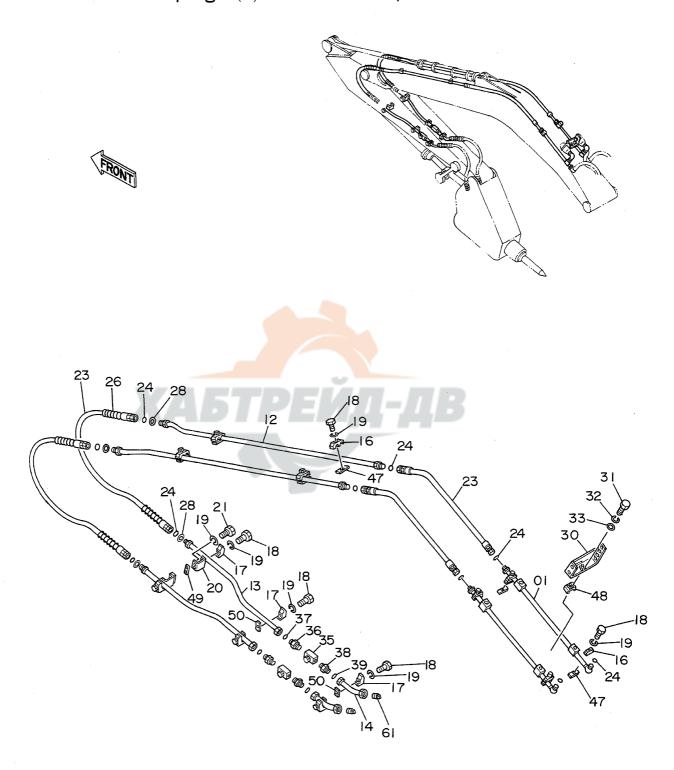

| 名        | 称                                           | Name                                                                           | 適用号機                                    | 頁    |
|----------|---------------------------------------------|--------------------------------------------------------------------------------|-----------------------------------------|------|
|          |                                             |                                                                                | SERIAL NO.                              | PAGE |
| コントロ     | ールボックス (右) <4本レバー式>                         | CONTROL BOX (R) <4-LEVER TYPE>                                                 |                                         | 193  |
|          | ループく4本レバー式>                                 | CAB GROUP <4-LEVER TYPE>                                                       |                                         | 195  |
|          | ルーノへも本レバー式ン<br>4本レバー式>                      | SEAT <4-LEVER TYPE>                                                            |                                         | 197  |
|          | 4本レハースン<br>ルフィルタ                            | FUEL DOUBLE FILTER                                                             |                                         | 197  |
| ウィンド     |                                             | WINDOW GUARD                                                                   |                                         | 201  |
| センター     |                                             | CENTER COVER                                                                   |                                         | 201  |
|          | リンク 800G(スタンダードトラック)                        |                                                                                |                                         | 205  |
|          | リンク 800G (A/ シェートトノック)<br>リンク 800G (LCトラック) | TRACK-LINK 800G (LC TRACK)                                                     | · · · · · · · · · · · · · · · · · · ·   | 207  |
|          | リンク 900A(スタンダードトラック)                        |                                                                                |                                         | 209  |
|          | リンク 800A(ハバング・ドトラック)                        |                                                                                |                                         | 211  |
|          | -4 3. 61M                                   | LONG ARM 3.61M                                                                 | *************************************** | 213  |
|          | 7-4 2. 3 M                                  | SHORT ARM 2.3M                                                                 | -                                       | 215  |
|          | ショートアーム 1. 9M                               | SUPER SHORT ARM 1.9M                                                           |                                         | 217  |
| バケット     |                                             | BUCKET 0.7                                                                     |                                         | 219  |
| <br>バケット |                                             | BUCKET 1.0                                                                     |                                         | 221  |
| バケット     |                                             | BUCKET 1.1                                                                     | *************************************** | 223  |
| <br>バケット |                                             | BUCKET 1.2                                                                     |                                         | 225  |
|          | ケット 0. 8                                    | ROCK BUCKET 0.8                                                                |                                         | 227  |
| リッパバ     | ケット 0. 7                                    | RIPPER BUCKET 0.7                                                              |                                         | 229  |
| 1本爪り     | » ) <sup>8</sup>                            | ONE-POINT RIPPER                                                               |                                         | 231  |
| ホースラ     | <br>プチャーバルブ配管(ブーム)                          | HOSE RUPTURE VALVE PIPINGS (BD)                                                |                                         | 233  |
| <br>ホースラ | プチャーバルブ配管(アーム)                              | HOSE RUPTURE VALVE PIPINGS (AR                                                 | M) 05001~05665                          | 235  |
|          | プチャーバルブ配管(アーム)                              | HOSE RUPTURE VALVE PIPINGS (AR                                                 | M) 05666~                               | 237  |
| <br>予備ペダ | 'il                                         | SPARE PEDAL                                                                    |                                         | 239  |
| <br>予備ペダ | ル用パイロット配管                                   | PILOT PIPINGS FOR SPARE PEDAL                                                  | *************************************** | 241  |
| ブレーカ     | , クラッシャ用配管(1)                               | PIPINGS (1) FOR BREAKER, CRUSH                                                 |                                         | 243  |
| ブレーカ     | <b>,</b> クラッシャ用配管( <b>2</b> )               | PIPINGS (2) FOR BREAKER, CRUSH                                                 | ER                                      | 245  |
| ブレーカ     | <b>,</b> クラッシャ用配管(3)                        | PIPINGS (3) FOR BREAKER, CRUSH                                                 | ER                                      | 247  |
|          | <b><npkブレーカ></npkブレーカ></b>                  | <npk breaker=""></npk>                                                         |                                         |      |
| ブレーカ     | <b>,</b> クラッシャ用配管( <b>3</b> )               | PIPINGS (3) FOR BREAKER, CRUSH                                                 | ER                                      | 249  |
|          | <np kブレーカ&クラッシャ=""></np>                    | <npk breaker<="" td=""><td></td><td></td></npk>                                |                                         |      |
| ブレーカ     | <b>,</b> クラッシャ用配管(3)                        | PIPINGS (3) FOR BREAKER, CRUSH                                                 | ER                                      | 251  |
|          | <オカダ/古河ブレーカ>                                | <okada furu<="" td=""><td></td><td></td></okada>                               |                                         |      |
| ブレーカ     |                                             | PIPINGS (3) FOR BREAKER, CRUSH                                                 |                                         | 253  |
|          | <オカダ/古河ブレーカ&クラッシャ>                          | <okada furukam<="" td=""><td>A BREAKER &amp; CRUSHER&gt;</td><td></td></okada> | A BREAKER & CRUSHER>                    |      |
| 合流配管     | ······································      | CONFLUENT PIPINGS (1)                                                          | *************************************** | 255  |