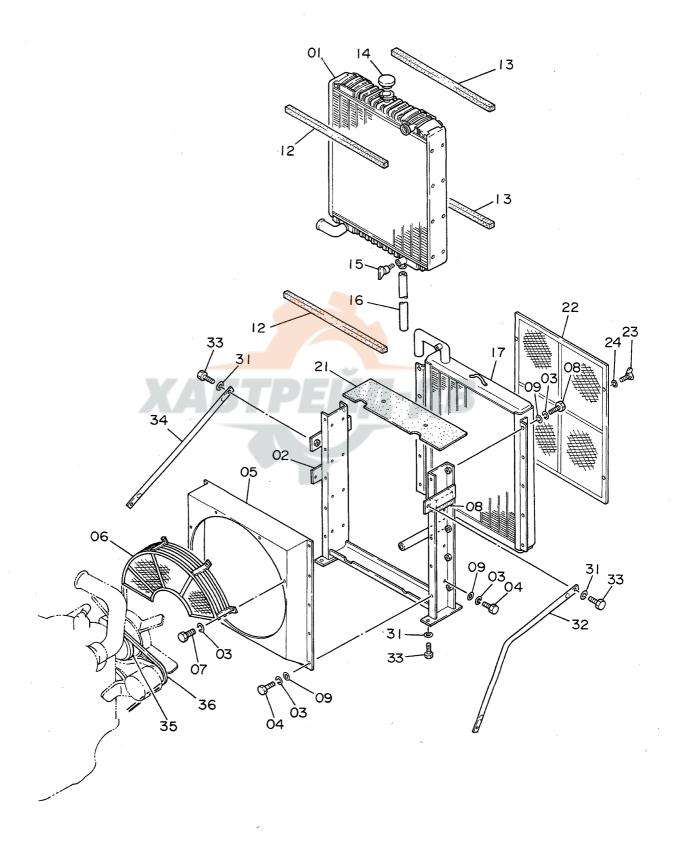

|                                              |  |
|                            |                                                  |                                                                                             |                                       |                  |                    |                     |        |                                              |  |
|                            |                                                  |                                                                                             | -                                     |                  |                    |                     |        |                                              |  |



# オプショナルパーツ OPTIONAL PARTS



ラジエータ(ウェービーフィン) Radiator (Wavy Fin)



05001~

| ### ### ### ### #####################