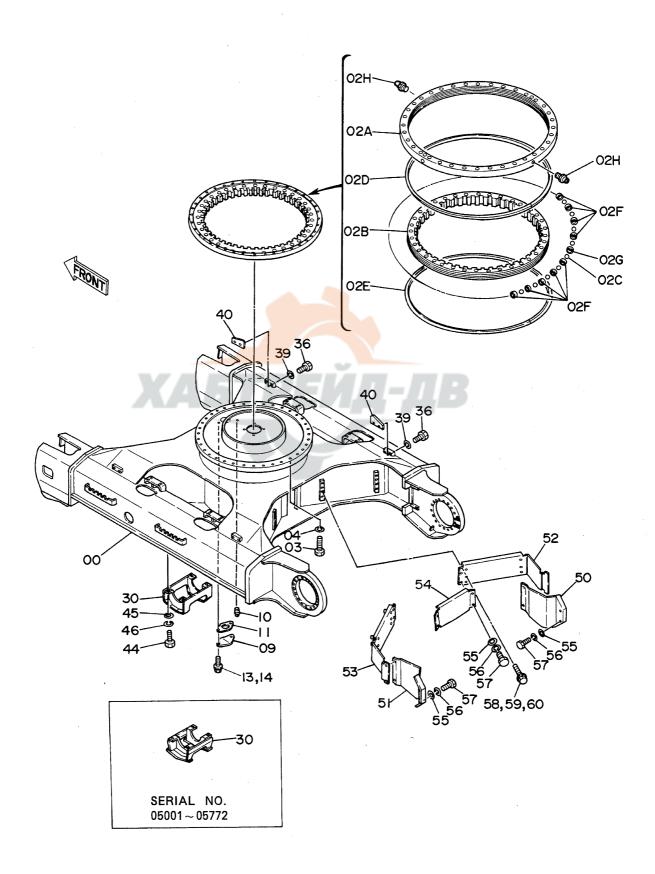

# 目 次 CONTENTS

名 称 Name 適用号機 頁 SERIAL NO. PAGE 上部旋回体 SUPERSTRUCTURE FRAME 001 フレーム **ENGINE** 003 エンジン ラジエータ RADIATOR 005 エアクリーナ AIR CLEANER 007 マフラー MUFFLER 009 バイパスフィルタ (エンジンオイル) BYPASS FILTER (ENGINE OIL) 011 FUEL TANK 013 燃料タンク ポンプ装置 PUMP DEVICE 015 017 旋回装置 SWING DEVICE オイルタンク OIL TANK 019 オイルクーラ配管(1) OIL COOLER PIPINGS (1) 05001~05078, 05089~05108 021 オイルクーラ配管(1) OIL COOLER PIPINGS (1) 05079~05088, 05109~ 023 オイルクーラ配管(2) DIL COOLER PIPINGS (2) 025 オイルクーラ配管(3) OIL COOLER PIPINGS (3) 027 本体配管(1) MAIN PIPINGS (1) 05001~05699, 05705~05783 029 031 本体配管(1) MAIN PIPINGS (1) 05700~05704, 05784~ 本体配管(2) MAIN PIPINGS (2) 05001~05699, 05705~05783 033 MAIN PIPINGS (2) 05700~05704, 05784~ 035 本体配管(2) MAIN PIPINGS (3) 037 本体配管(3) エンジンコントロールレバー(1) ENGINE CONTROL LEVER (1) 05001~05128 039 エンジンコントロールレバー(1) ENGINE CONTROL LEVER (1) 05129~05642 041 エンジンコントロールレバー(1) ENGINE CONTROL LEVER (1) 05643~ 043 エンジンコントロールレバー(2)<SDX> ENGINE CONTROL LEVER (2) <SDX> 045 エンジンコントロールレバー(2)<DX> ENGINE CONTROL LEVER (2) <DX> 047 操作レバー(1) CONTROL LEVER (1) 049 操作レバー(2) < SDX> CONTROL LEVER (2) <SDX> 051 操作レバー(2) < D X > CONTROL LEVER (2) <DX> 053 パイロット配管(1-1) < SDX> PILOT PIPINGS (1-1) (SDX> 055 パイロット配管(1-1) <DX> PILOT PIPINGS (1-1) <DX> 057 パイロット配管(1 - 2) PILOT PIPINGS (1-2) 059 パイロット配管(2) <SDX> PILOT PIPINGS (2) (SDX> 061 パイロット配管(2) <DX> PILOT PIPINGS (2) <DX> 063