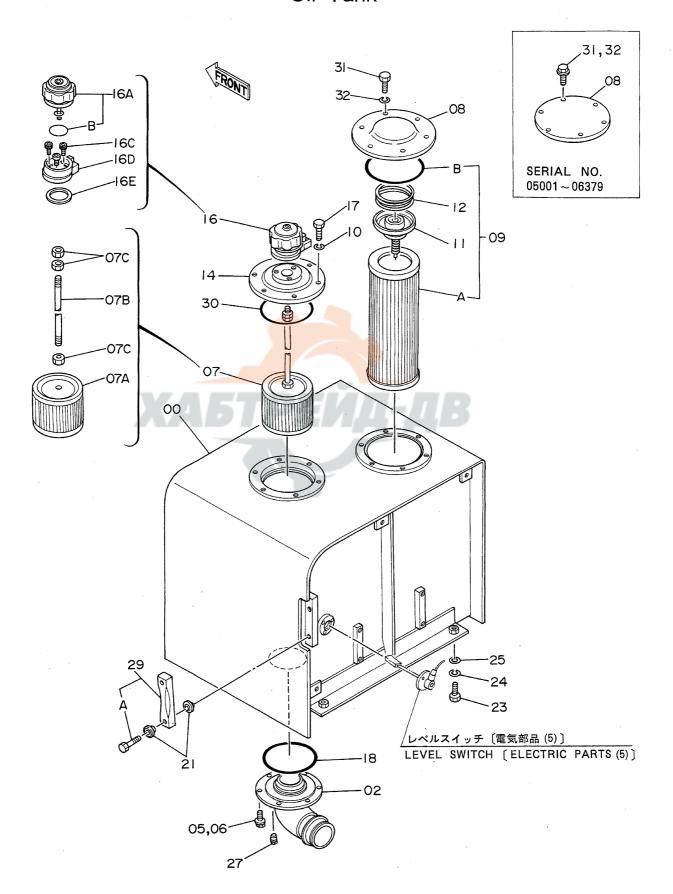

# 目 次 CONTENTS

名 称 Name 適用号機 頁 SERIAL NO. PAGE 上部旋回体 SUPERSTRUCTURE FRAME 001 フレーム **ENGINE** 003 エンジン ラジエータ RADIATOR 005 エアクリーナ AIR CLEANER 007 マフラー MUFFLER 009 バイパスフィルタ (エンジンオイル) BYPASS FILTER (ENGINE OIL) 011 FUEL TANK 013 燃料タンク ポンプ装置 PUMP DEVICE 015 017 旋回装置 SWING DEVICE オイルタンク OIL TANK 019 オイルクーラ配管(1) OIL COOLER PIPINGS (1) 05001~05078, 05089~05108 021 オイルクーラ配管(1) OIL COOLER PIPINGS (1) 05079~05088, 05109~ 023 オイルクーラ配管(2) DIL COOLER PIPINGS (2) 025 オイルクーラ配管(3) OIL COOLER PIPINGS (3) 027 本体配管(1) MAIN PIPINGS (1) 05001~05699, 05705~05783 029 031 本体配管(1) MAIN PIPINGS (1) 05700~05704, 05784~ 本体配管(2) MAIN PIPINGS (2) 05001~05699, 05705~05783 033 MAIN PIPINGS (2) 05700~05704, 05784~ 035 本体配管(2) MAIN PIPINGS (3) 037 本体配管(3) エンジンコントロールレバー(1) ENGINE CONTROL LEVER (1) 05001~05128 039 エンジンコントロールレバー(1) ENGINE CONTROL LEVER (1) 05129~05642 041 エンジンコントロールレバー(1) ENGINE CONTROL LEVER (1) 05643~ 043 エンジンコントロールレバー(2)<SDX> ENGINE CONTROL LEVER (2) <SDX> 045 エンジンコントロールレバー(2)<DX> ENGINE CONTROL LEVER (2) <DX> 047 操作レバー(1) CONTROL LEVER (1) 049 操作レバー(2) < SDX> CONTROL LEVER (2) <SDX> 051 操作レバー(2) < D X > CONTROL LEVER (2) <DX> 053 パイロット配管(1-1) < SDX> PILOT PIPINGS (1-1) (SDX> 055 パイロット配管(1-1) <DX> PILOT PIPINGS (1-1) <DX> 057 パイロット配管(1 - 2) PILOT PIPINGS (1-2) 059 パイロット配管(2) <SDX> PILOT PIPINGS (2) (SDX> 061 パイロット配管(2) <DX> PILOT PIPINGS (2) <DX> 063