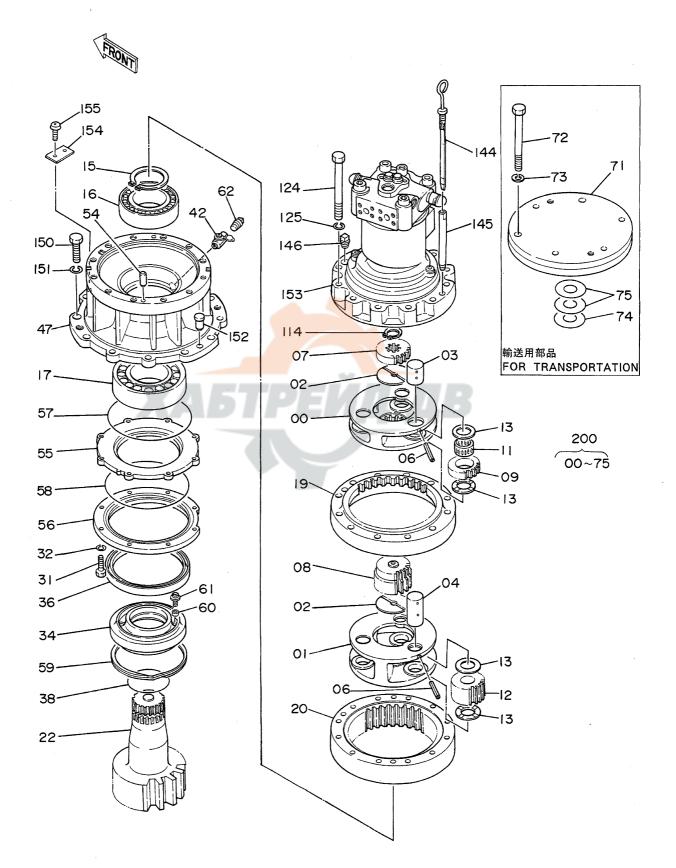

| GAUGE:LEVEL             | 1    | :           | 05344~                  |          |                                       |              |

旋 回 装 置 Swing Device



05001~

|            |                  |                    |                      |            |                    | U5UU1~                  |       |                                             |      |
|------------|------------------|--------------------|----------------------|------------|--------------------|-------------------------|-------|---------------------------------------------|------|
| 符号<br>ITEM | 部品番号<br>PART NO. | 部 品 名<br>PART NAME | or PART NAME<br>CODE | 数量<br>Q'TY | サービス<br>コード<br>S.С | 適用号機<br>SERIAL NO.      | 互換性 🗅 | 代替部<br>REPLACEA<br>PART<br>部品番号<br>PART NO. | 数量   |
| 145        | 4191879          | Ŋ° 17°             | PIPE                 | 1          |                    | ~ 05699<br>05705~ 05783 |       | PART NO.                                    | Q