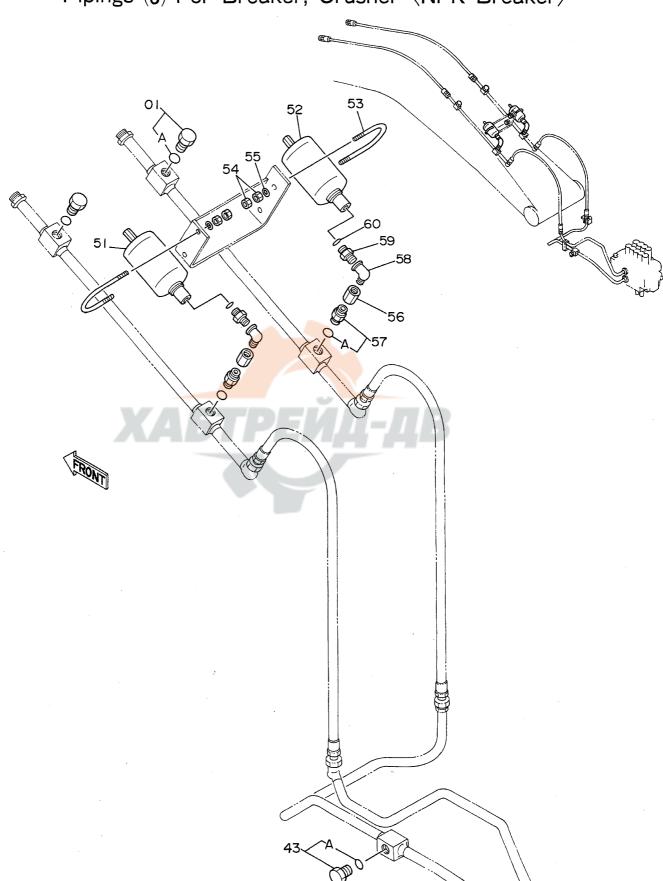

| 名        | 称                                           | Name                                                                           | 適用号機                                    | 頁    |
|----------|---------------------------------------------|--------------------------------------------------------------------------------|-----------------------------------------|------|
|          |                                             |                                                                                | SERIAL NO.                              | PAGE |
| コントロ     | ールボックス (右) <4本レバー式>                         | CONTROL BOX (R) <4-LEVER TYPE>                                                 |                                         | 193  |
|          | ループく4本レバー式>                                 | CAB GROUP <4-LEVER TYPE>                                                       |                                         | 195  |
|          | ルーノへも本レバー式ン<br>4本レバー式>                      | SEAT <4-LEVER TYPE>                                                            |                                         | 197  |
|          | 4本レハースン<br>ルフィルタ                            | FUEL DOUBLE FILTER                                                             |                                         | 197  |
| ウィンド     |                                             | WINDOW GUARD                                                                   |                                         | 201  |
| センター     |                                             | CENTER COVER                                                                   |                                         | 201  |
|          | リンク 800G(スタンダードトラック)                        |                                                                                |                                         | 205  |
|          | リンク 800G (A/ シェートトノック)<br>リンク 800G (LCトラック) | TRACK-LINK 800G (LC TRACK)                                                     | · · · · · · · · · · · · · · · · · · ·   | 207  |
|          | リンク 900A(スタンダードトラック)                        |                                                                                |                                         | 209  |
|          | リンク 800A(ハバング・ドトラック)                        |                                                                                |                                         | 211  |
|          | -4 3. 61M                                   | LONG ARM 3.61M                                                                 | *************************************** | 213  |
|          | 7-4 2. 3 M                                  | SHORT ARM 2.3M                                                                 | -                                       | 215  |
|          | ショートアーム 1. 9M                               | SUPER SHORT ARM 1.9M                                                           |                                         | 217  |
| バケット     |                                             | BUCKET 0.7                                                                     |                                         | 219  |
| <br>バケット |                                             | BUCKET 1.0                                                                     |                                         | 221  |
| バケット     |                                             | BUCKET 1.1                                                                     | *************************************** | 223  |
| <br>バケット |                                             | BUCKET 1.2                                                                     |                                         | 225  |
|          | ケット 0. 8                                    | ROCK BUCKET 0.8                                                                |                                         | 227  |
| リッパバ     | ケット 0. 7                                    | RIPPER BUCKET 0.7                                                              |                                         | 229  |
| 1本爪り     | » ) <sup>8</sup>                            | ONE-POINT RIPPER                                                               |                                         | 231  |
| ホースラ     | <br>プチャーバルブ配管(ブーム)                          | HOSE RUPTURE VALVE PIPINGS (BD)                                                |                                         | 233  |
| <br>ホースラ | プチャーバルブ配管(アーム)                              | HOSE RUPTURE VALVE PIPINGS (AR                                                 | M) 05001~05665                          | 235  |
|          | プチャーバルブ配管(アーム)                              | HOSE RUPTURE VALVE PIPINGS (AR                                                 | M) 05666~                               | 237  |
| <br>予備ペダ | 'il                                         | SPARE PEDAL                                                                    |                                         | 239  |
| <br>予備ペダ | ル用パイロット配管                                   | PILOT PIPINGS FOR SPARE PEDAL                                                  | *************************************** | 241  |
| ブレーカ     | , クラッシャ用配管(1)                               | PIPINGS (1) FOR BREAKER, CRUSH                                                 |                                         | 243  |
| ブレーカ     | <b>,</b> クラッシャ用配管( <b>2</b> )               | PIPINGS (2) FOR BREAKER, CRUSH                                                 | ER                                      | 245  |
| ブレーカ     | <b>,</b> クラッシャ用配管(3)                        | PIPINGS (3) FOR BREAKER, CRUSH                                                 | ER                                      | 247  |
|          | <b><npkブレーカ></npkブレーカ></b>                  | <npk breaker=""></npk>                                                         |                                         |      |
| ブレーカ     | <b>,</b> クラッシャ用配管( <b>3</b> )               | PIPINGS (3) FOR BREAKER, CRUSH                                                 | ER                                      | 249  |
|          | <np kブレーカ&クラッシャ=""></np>                    | <npk breaker<="" td=""><td></td><td></td></npk>                                |                                         |      |
| ブレーカ     | <b>,</b> クラッシャ用配管(3)                        | PIPINGS (3) FOR BREAKER, CRUSH                                                 | ER                                      | 251  |
|          | <オカダ/古河ブレーカ>                                | <okada furu<="" td=""><td></td><td></td></okada>                               |                                         |      |
| ブレーカ     |                                             | PIPINGS (3) FOR BREAKER, CRUSH                                                 |                                         | 253  |
|          | <オカダ/古河ブレーカ&クラッシャ>                          | <okada furukam<="" td=""><td>A BREAKER &amp; CRUSHER&gt;</td><td></td></okada> | A BREAKER & CRUSHER>                    |      |
| 合流配管     | ······································      | CONFLUENT PIPINGS (1)                                                          | *************************************** | 255  |