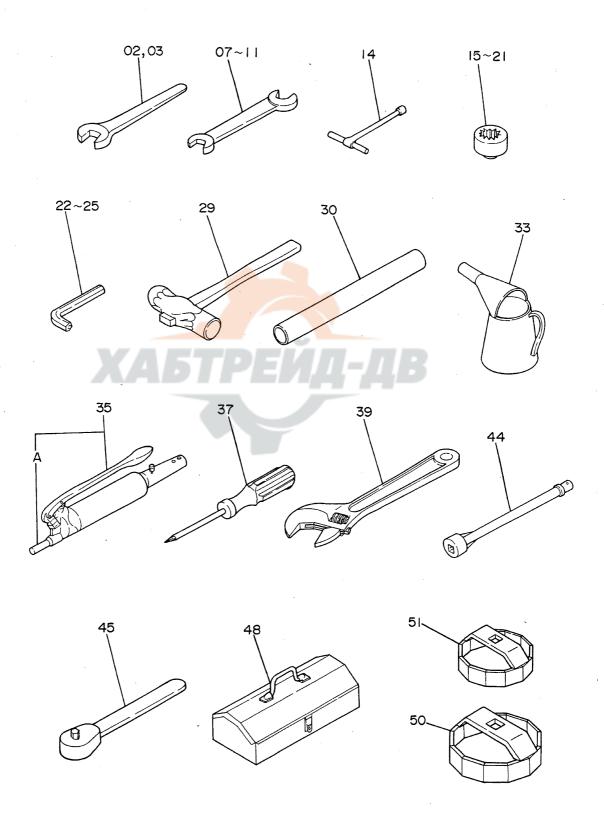

| 名称                     | Name                             | 適用号機       | Ţ   |
|------------------------|----------------------------------|------------|-----|
|                        | TV W III C                       | SERIAL NO. | PAG |
|                        |                                  |            |     |
| エンジンカバー                | ENGINE COVER                     |            | 13  |
| アンダーカバー                | UNDER COVER                      |            | 13  |
| カーヒータ <sdx></sdx>      | CAR HEATER <sdx></sdx>           |            | 14  |
| カーヒータ配管 <sdx></sdx>    | CAR HEATER PIPINGS <sdx></sdx>   |            | 14  |
| トラック                   | TRACK                            |            |     |
| トラックフレーム(スタンダードトラック)   | TRACK FRAME (STD. TRACK)         |            | 14  |
| トラックフレーム(LCトラック)       | TRACK FRAME (LC TRACK)           |            | 14  |
| 走行 <b>装置</b>           | TRAVEL DEVICE                    |            | 14  |
| フロントアイドラ               | FRONT IDLER                      |            | 15  |
| アジャスタ                  | ADJUSTER                         |            | 15  |
| 上ローラ                   | UPPER ROLLER                     |            | 15  |
| 下ローラ(スタンダードトラック)       | LOWER ROLLER (STD. TRACK)        |            | 15  |
| 下ローラ(LCトラック)           | LOWER ROLLER (LC TRACK)          |            | 15  |
| トラックリンク 600G(スタンダードトラッ | ク) TRACK-LINK 600G (STD. TRACK)  |            | 16  |
| トラックリンク 600G(LCトラック)   | TRACK-LINK 600G (LC TRACK)       | ·····      | 16  |
| センタージョイント              | CENTER JOINT                     |            | 16  |
| 走行配管(スタンダードトラック)       | TRAVEL PIPINGS (STD. TRACK)      |            | 16  |
| 走行配管(LCトラック)           | TRAVEL PIPINGS (LC TRACK)        |            | 16  |
|                        |                                  |            |     |
| フロントアタッチメント            | FRONT ATTACHMENT                 |            |     |
| ブーム                    | BOOM                             |            | 17  |
| スタンダードアーム 2.96M        | STD. ARM 2.96M                   |            | 17  |
| パケット 0. 9              | BUCKET 0.9                       |            | 17  |
| フロント配管                 | FRONT PIPINGS                    |            | 17  |
| 給脂配管                   | LUBRICATE PIPINGS                |            | 17  |
| 工具及び予備品                | TOOLS AND SPARE P                | ARTS       |     |
| 工具                     | TOOLS                            |            | 18  |
|                        | SPARE PARTS                      |            | 18  |
|                        |                                  |            |     |
| オプショナルパーツ              | OPTIONAL PARTS                   |            |     |
| ラジエータ(ウェービー フィン)       | RADIATOR (WAVY FIN)              | *          | 18  |
| 操作レバー(1)<4本レバー式>       | CONTROL LEVER (1) <4-LEVER TYPE> |            | 18  |