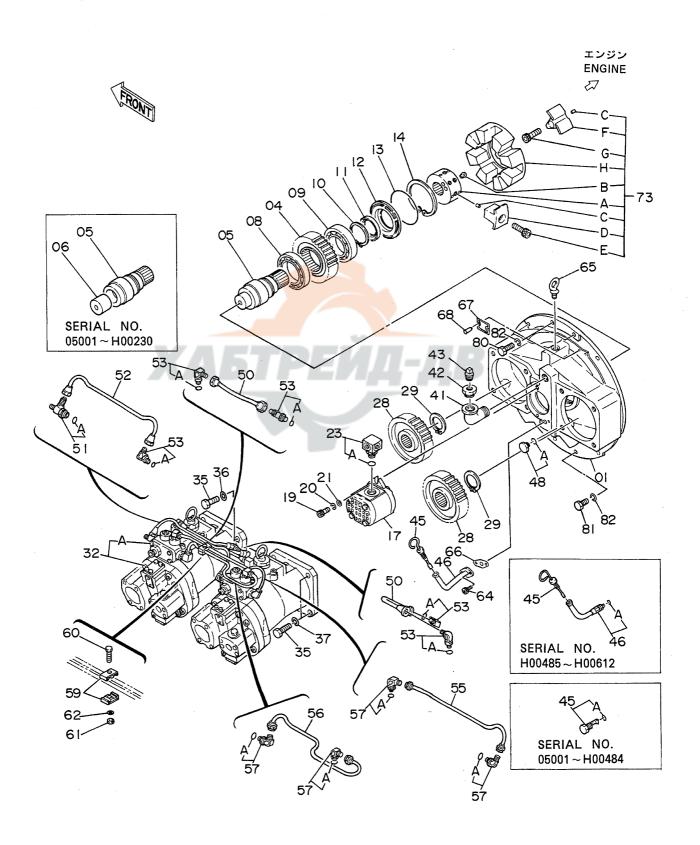

# 上部旋回体 SUPERSTRUCTURE

フレーム Frame

フレーム FRAME

| 符号   | 部品番号     | 部品名                               | or PART NAME    | 数量   | サービスコード | 適用号機       | 互換性      | 代替部<br>REPLACEA<br>PART | 3LE        |
|------|----------|-----------------------------------|-----------------|------|---------|------------|----------|-------------------------|------------|
| ITEM | PART NO. | PART NAME                         | CODE            | Q'TY | S.C     | SERIAL NO. | 性<br>ICA | 部品番号<br>PART NO.        | 数量<br>Q'TY |
| 01   | 6007828  | ウェイト;カウンタ                         | WEIGHT; COUNTER | 1    |         |            |          |                         |            |
| 02   | J833030  | <b>₽"№</b>                        | BOLT            | 4    |         |            |          |                         |            |
| 03   | 4174859  | ワツシヤ                              | WASHER          | 4    |         |            |          |                         |            |
| 04   | 4139583  | キャッフ*                             | CAP             | 2    |         |            |          |                         |            |
| 05   | J932203  | #"ከኑ                              | BOLT            | 30   |         |            | <u></u>  |                         | <u> </u>   |
| 06   | 5001871  | フレーム;メイン                          | FRAME; MAIN     | 1    |         |            |          |                         |            |
| 07   | 4176863  | カリ"ー;リア                           | COVER; REAR     | 1    |         |            |          |                         |            |
| 08   | 8033211  | ス <b>ト</b> ツハ <b>°</b>            | STOPPER         | 1    |         | -          |          |                         |            |
| 09   | J901435  | <b>#h</b>                         | BOLT            | 2    |         |            |          |                         |            |
| 10   | A590914  | ワツシヤ;スプ* リング*                     | WASHER; SPRING  | 2    |         | -          |          |                         |            |
| 11   | 4114404  | ワツシヤ                              | WASHER          | 2    |         |            |          |                         | 1          |
| 13   | 4013896  | <b>ከ</b> /ነ" –                    | COVER           | 1    |         |            | į        |                         |            |
| 14   | 4157713  | ハ*'ツキラ                            | PACKING         | 1    |         | ,          |          |                         |            |
| 15   | A590110  | קפוים                             | WASHER          | 2    |         | ~ 05450    | İ        |                         |            |
| 16   | J901020  | #h                                | BOLT            | 2    |         | ~ 05450    | I        | J021025                 | 2          |
| 16   | J021025  | <b>ሐ</b> "ዞኑ; <b>ዸ</b> ፈጸ         | BOLT; SEMS      | 2    |         | 05451~     |          |                         | 1          |
| 25   | 8036295  | t°>                               | PIN             | 1    |         |            |          |                         |            |
| 27   | J932045  | <b>ቱ</b> "ሁት                      | BOLT            | 2    |         |            |          |                         |            |
| 28   | A590920  | ワツシヤ;スフ* リング*                     | WASHER; SPRING  | 2    |         |            |          |                         |            |
| 30   | J951020  | ナット                               | NUT             | 4    |         | -          |          |                         |            |
| 31   | M222004  | <b>ቱ</b> " <b>ዞ</b> ሶ             | BOLT            | 2    |         |            | ļ        |                         |            |
| 32   | 4101281  | 54 1.2                            | SHIM 1.2        | 4    | R       |            | ĺ        |                         |            |
| 33   | 3038442  | t°o                               | PIN             | 2    |         |            |          |                         |            |
| 34   | 4201995  | フ゛ツラング;ラバー                        | BUSHING: RUBBER | 2    |         |            |          |                         |            |
| 35   | 4200176  | ブ゛ツシング゛;ラバ゛-                      | BUSHING; RUBBER | 2    |         |            |          |                         |            |
| 36   | 4201749  | ブ゛ツもング゛;ラハ゛-                      | BUSHING: RUBBER | 2    | ·       |            | ļ        | ·                       | 1          |
| 37   | 4201986  | ブ゛゚゚゚゚ヺゔゔ゚゙ゔ゚ゔ゚゛;ゔ゚゙゚゙゚゚ゔ゚゛゚゚゠    | BUSHING; RUBBER | 1    |         |            |          |                         |            |
| 38   | 4191977  | フ゛ツラング;ラバー                        | BUSHING: RUBBER | 2    |         |            |          |                         |            |
| 39   | 4191978  | ブ゛ヅシング゛;ラハ゛-                      | BUSHING; RUBBER | 1    |         |            |          |                         |            |
| 40   | 4199833  | フ*レート                             | PLATE           | 1    |         |            |          |                         |            |
| 41   | 431578   | JIV2                              | CORK            | 3    | 1       |            | 1        | †                       | 1          |
| 43   | 4144511  | 54 3.2                            | SHIM 3.2        | 1    | R       |            |          |                         |            |
| 44   | 4144512  | 54 2.3                            | SHIM 2.3        |      | R       | ·          |          |                         |            |
| 45   | 4144513  | 54 1.2                            | SHIM 1.2        | 2    | R       |            |          |                         |            |
| 48   | 4207423  | フ <sup>™</sup> ツランク <b>゙</b> ;ラバー | BUSHING; RUBBER | 1    | "       | 05174~     |          |                         |            |
|      |          |                                   | -               |      |         |            |          |                         |            |
|      |          |                                   |                 |      |         |            |          |                         |            |