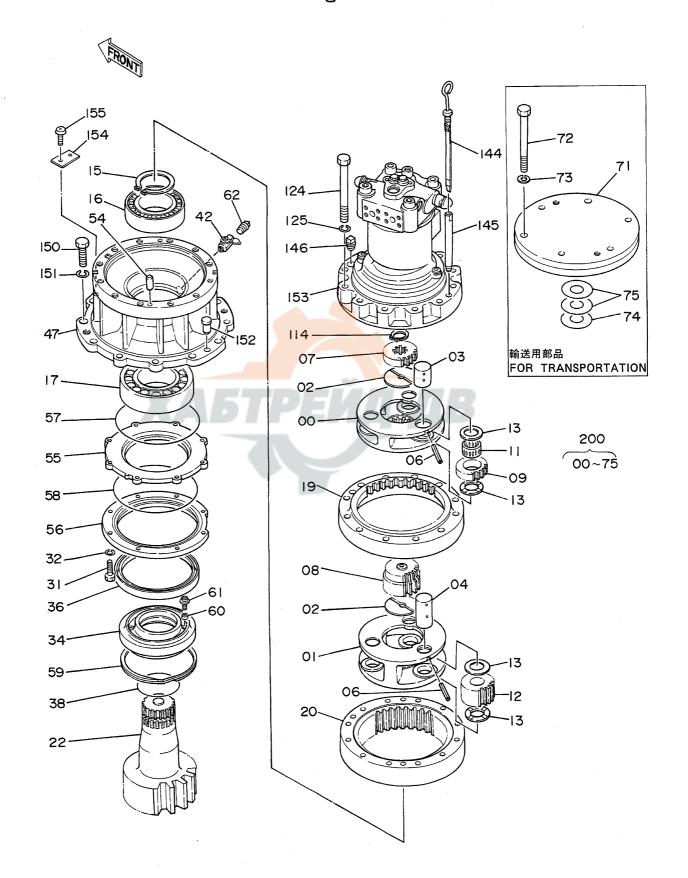

| ·· COUPLING          | 1    |            |               |          |                           |    |
| 80         | J901040          | 4 <sub>m</sub> /h         | BOLT                 | 3    |            |               | ļ        |                           |    |
| 81         | J901035          | #"W}                      | BOLT                 | 5    |            |               |          |                           |    |
| 82         | A590910          | ワッシャ: スフ* リング*            | WASHER; SPRING       | 8    |            |               |          |                           |    |
| ٥2         | 1370710          | 7/01307 307               | MUNICIANI VIIIG      | 0    |            |               |          |                           |    |

旋 回 装 置 Swing Device



05001~

|                   |          |                        |                 |        | 0300    | •                   |          |                          |     |
|-------------------|----------|------------------------|-----------------|--------|---------|---------------------|----------|--------------------------|-----|
| <del></del><br>符号 | 部品番号     | 部品名                    | PART NAME       | 数量 "-  | -ビス 適 ) | ─────<br>丮号機        | 互換       | 代替部<br>REPLACEAR<br>PART | SLE |
| ITEM              | PART NO. | PART NAME              | or CODE         | 10,-11 |         | IAL NO.             | 性<br>ICA | 部品番号                     |     |
| 00                | 2022625  | キャリア                   | CARRIER         | 1      |         |                     |          |