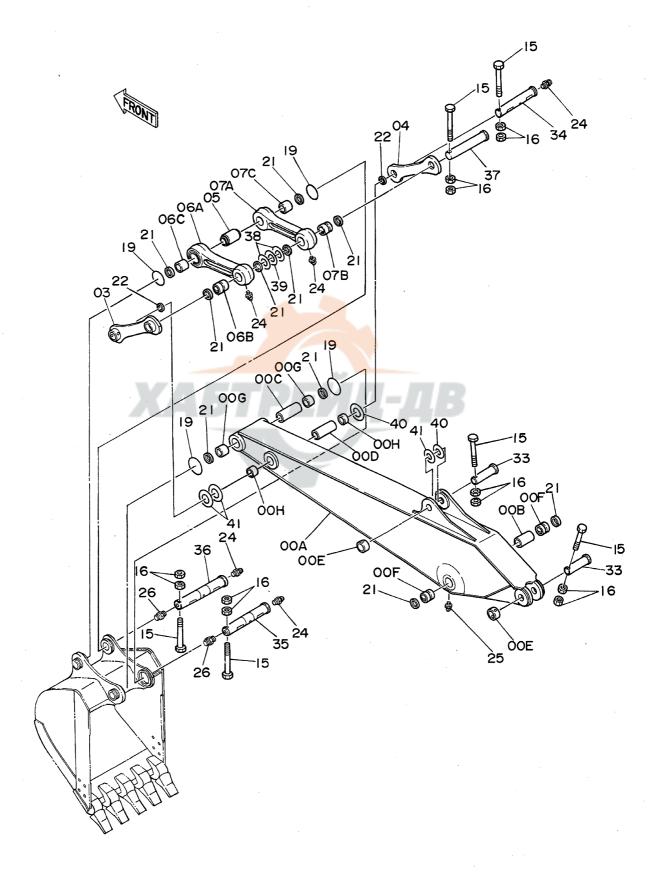

### 2. パーツリストの見方

号: 部品構成図内の各部品に付けられた見出し番号です。

部 品 番 号 : 部品に付けられた固有番号です。数字のみ、あるいは英字と数字の混合で構成してい

ます。

名: 部品の名称です。 品

> 組立品を構成する部品は、部品名の前に「・ 」印を付け、組立品のつぎに続けて記載 しています。さらに「・」印の部品が組立品の場合は、その構成部品に「・・」印が 付けてあります。以下「・」を順次増やして組立品の構成部品であることを表わして います。

数 量: 「1台分の個数」を示します。ただし、組立品の構成部品は、その組立品「1組分の 個数」を示します。

サービスコード : サービスコード欄に記載している各記号の意味は、次の通りです。

W: その部品を取付ける為には、現地加工作業が必要ですので、当社にご相談ください。

H: その部品は精密部品として取扱っています。分解,修理は、当社にご用命ください。

D: 単品では交換できませんので、その部品の含まれる組部品で交換してください。

K: その部品がサービスパーツキットに含まれていることを示します。

R: 調整用シムなどのように使用する数量が号機毎に異る事を示します。

S: 工場出荷時に組み込まれた部品でなく、修理,サービス用として供給する部品を示します。

Z: その部品はエンジン関連部品です。

OP: オプショナル部品であることを示します。標準機には付いておらず、特別注文により 販売する部品です。

OS : オーバーサイズ部品を示します。

US : アンダーサイズ部品を示します。

ます。

(OS, US はスタンダードサイズ部品の次の行に、続けて記載しています。)

#: このパーツリストから、その部品の含まれている装置のリストのページに新しく記載 した部品であることを示します。

適 用 号 機 : その部品を使用している機械の「号機」を示します。 [「号機」とは、機械の製番の「一(ハイフン)」以下の数字をいいます。]

適用号機欄上部には、部品全体に適用する「号機」を表示しています。 各部品毎に「号機」表示のないものは、適用号機欄上部の「号機」が適用号機になり

各部品毎に「号機」表示のあるものは、部品毎の「号機」と適用号機欄上部の「号機」との両方を包含する「号機」が部品毎の適用号機となります。

また、先頭に「D」の文字を表示しているものは、変更切換時期を年月で表わします。 (例:D89/12~・・・1989年12月以降この部品を使用。)

先頭に「H」の文字を表示しているものは、機器の製造番号を表わします。機器の製造番号は、機器の銘板に刻印されており、本パーツリストでは「号機」と区別するために「H」の文字を付けています。

先頭に「F」の文字を表示しているものは、フロントアタッチメントの「フロントNO.」を表わします。「フロントNo.」は、フロントアタッチメントの銘板に刻印されており、本パーツリストでは「号機」と区別するために「F」の文字を付けています。

互 換 性 : 部品番号欄に記載している部品と代替部品欄に記載している部品との間で、互換性の 生じる条件を示します。各記号の意味は次の通りです。

> I : その部品の代わりに、使用できる部品の部品番号と数量を、代替部品欄に示します。 但し、代替部品欄に示す部品の代わりに、その部品を使用することはできません。