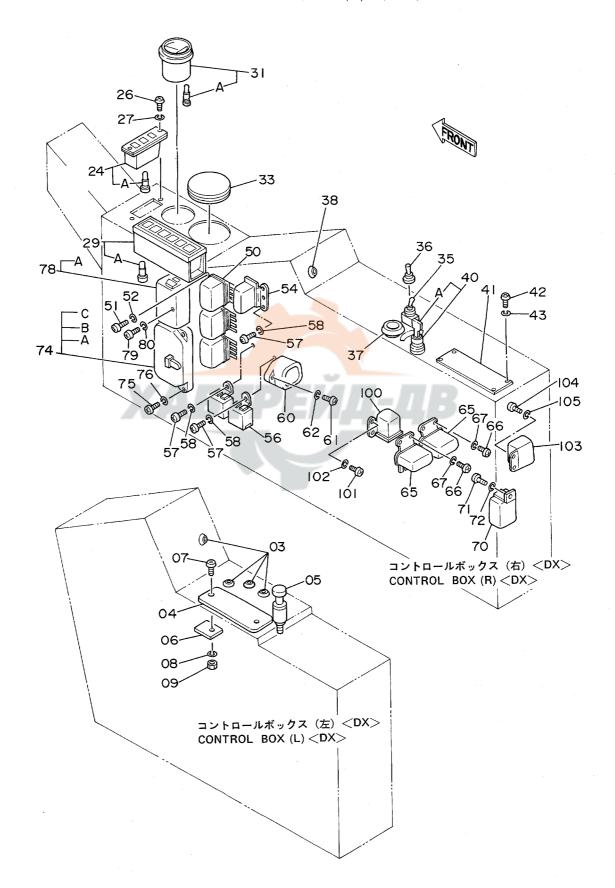

| 名称                                    | Name                              | 適用号機       | 頁    |
|---------------------------------------|-----------------------------------|------------|------|
|                                       |                                   | SERIAL NO. | PAGE |
| ペイロット配管(4-2)                          | PILOT PIPINGS (4-2)               |            | 065  |
| ステアリング                                | STEERING                          |            | 067  |
| ハ・・・・・・・・・・・・・・・・・・・・・・・・・・・・・・・・・・・・ | STEERING PIPINGS (SUPERSTRUCTURE) | 1001~1017  | 069  |
| ステアリング配管(旋回体)                         |                                   | 1018~      |      |
| バックマッ 品 E ( 配 : 1 )<br>エア配管 ( 1 )     | AIR PIPINGS (1)                   |            | 073  |
| エア配管(2)                               | AIR PIPINGS (2)                   |            | 075  |
| コントロールボックス(右)                         | CONTROL BOX (R)                   |            | 077  |
| コントロールボックス (左)                        |                                   |            | 079  |
| ゲージパネル                                | GAUGE PANEL                       |            | 081  |
| 電気部品(1) <sdx></sdx>                   | ELECTRIC PARTS (1) <sdx></sdx>    |            | 083  |
| 電気部品(1) <d x=""></d>                  |                                   |            | 085  |
| <b>電気部品(2)<sdx></sdx></b>             | ELECTRIC PARTS (2) <sdx></sdx>    |            | 087  |
| 電気部品(2) <d x=""></d>                  | ELECTRIC PARTS (2) <dx></dx>      |            | 089  |
|                                       | ELECTRIC PARTS (3)                |            | 091  |
| 電気部品(4)                               | ELECTRIC PARTS (4)                |            | 093  |
| 電気部品 (5)                              | ELECTRIC PARTS (5)                |            | 095  |
| 電気部品(6) <sdx></sdx>                   | ELECTRIC PARTS (6) <sdx></sdx>    |            | 097  |
| 電気部品(6) <dx></dx>                     | ELECTRIC PARTS (6) <dx></dx>      |            | 099  |
| ウィンドウォッシャ                             | WINDOW WASHER                     |            | 101  |
| キャブグループ                               | CAB GROUP                         |            | 103  |
| ・キャブ(1)                               | •CAB (1)                          |            | 105  |
| ・キャブ(2)                               | •CAB (2)                          |            | 107  |
| ・キャブ(3)                               | •CAB (3)                          |            | 109  |
| ・キャブ (4)                              | -CAB (4)                          |            | 111  |
| ・キャブ(5)                               | •CAB (5)                          |            | 113  |
| ・キャブ(6)                               | ·CAB (6)                          |            | 115  |
| シート                                   | SEAT                              |            | 117  |
| カバー (1)                               | COVER (1)                         |            | 119  |
| カバー(2)                                | COVER (2)                         |            | 121  |
| カバー (3)                               | COVER (3)                         |            | 123  |
| カバー (4)                               | COVER (4)                         |            | 125  |
| ・ドアロック(1)                             | DOOR LOCK (1)                     |            | 127  |
| ・ドアロック(2)                             | -DOOR LOCK (2)                    |            | 129  |
| アンダーカバー                               | UNDER COVER                       |            | 131  |
| カーヒータ                                 | CAR HEATER                        |            | 133  |
| カーヒータ配管                               | CAR HEATER PIPINGS                |            | 13!  |