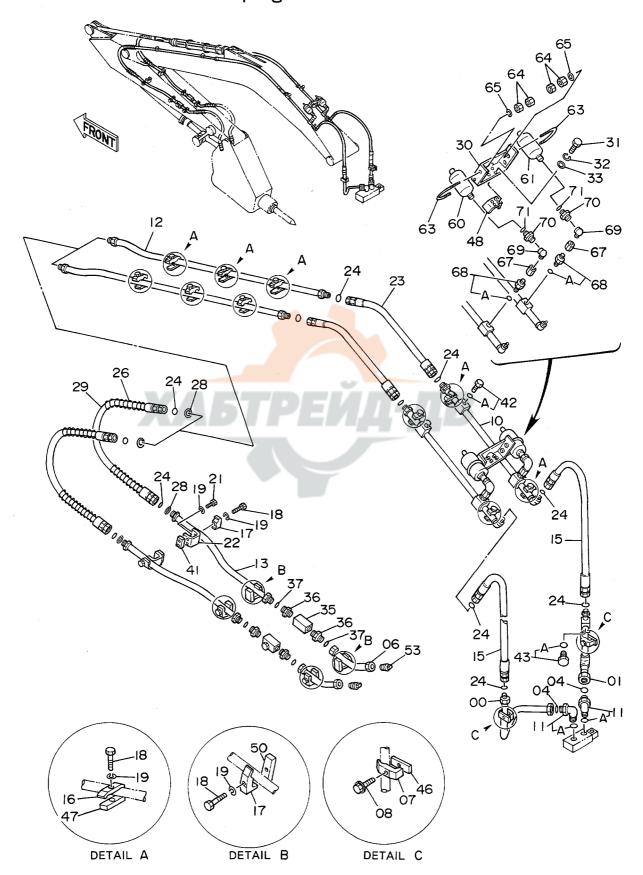

### 目 次 CONTENTS

適用号機 名 称 Name 頁 SERIAL NO. PAGE 上部旋回体 SUPERSTRUCTURE フレーム FRAME 001 エンジン **ENGINE** 003 ラジエータ RADIATOR 005 リザーブタンク RESERVE TANK 007 エアクリーナ AIR CLEANER 009 マフラー 011 MUFFLER 燃料タンク FUEL TANK 013 015 PUMP DEVICE ポンプ装置 旋回装置 SWING DEVICE 017 019 走行装置 TRAVEL DEVICE オイルタンク OIL TANK 021 オイルクーラ配管(1) OIL COOLER PIPINGS (1) 023 オイルクーラ配管(2) OIL COOLER PIPINGS (2) 025 オイルクーラ配管(3) OIL COOLER PIPINGS (3) 027 本体配管(1) MAIN PIPINGS (1) 029 031 本体配管(2) MAIN PIPINGS (2) MAIN PIPINGS (3) 033 本体配管(3) 035 エンジンコントロールレバー(1) ENGINE CONTROL LEVER (1) 037 エンジンコントロールレバー(2) < SDX> ENGINE CONTROL LEVER (2) <SDX> 1001~D89/01 エンジンコントロールレバー(2)<SDX> 039 ENGINE CONTROL LEVER (2) <SDX> D89/02~ 041 エンジンコントロールレバー(2) <DX> ENGINE CONTROL LEVER (2) <DX> 操作レバー CONTROL LEVER 043 走行, アウトリガレバー TRAVEL & OUTRIGGER LEVER 045 パイロット配管(1-1)<SDX> PILOT PIPINGS (1-1) <SDX> 047 パイロット配管(1-1) <DX> PILOT PIPINGS (1-1) <DX> 049 051 パイロット配管(1-2) PILOT PIPINGS (1-2) パイロット配管(2) <SDX> PILOT PIPINGS (2) <SDX> 053 PILOT PIPINGS (2) <DX> 055 パイロット配管(2) <DX> PILOT PIPINGS (3-1) 057 パイロット配管(3-1) パイロット配管(3-2) PILOT PIPINGS (3-2) 059 パイロット配管(3-3) PILOT PIPINGS (3-3) 061 パイロット配管(4-1) PILOT PIPINGS (4-1) 063