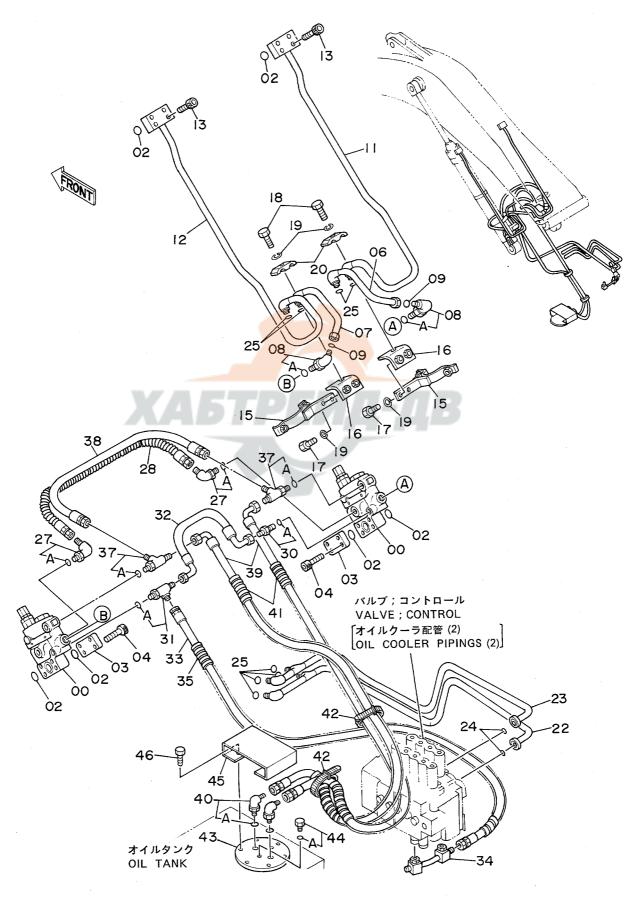

|                                 |                                       |             |                    |                    |            |                                              |                   |
|                |                               |                                 |                                       |             |                    |                    |            |                                              |                   |
|                |                               |                                 |                                       |             |                    |                    |            |                                              |                   |

## ホースラプチャバルブ配管(ブーム) Hose Rupture Valve Pipings (Boom)



1001~

|            |                  |                     |               |            |                    | 1001               |          |                                  |      |
|------------|------------------|---------------------|---------------|------------|--------------------|--------------------|----------|----------------------------------|------|
| 符号<br>ITEM | 部品番号<br>PART NO. | 部 品 名<br>PART NAME  | or PART NAME  | 数量<br>Q'TY | サービス<br>コード<br>S.С | 適用号機<br>SERIAL NO. | 互換性      | 代替部<br>REPLACEAN<br>PART<br>部品番号 |      |
|            |                  |                     |               |            |                    |                    | ICA      |                                  | Q'TY |
| 00         | 4201401          | ) ^^Wブ;ホールデイング      | VALVE;HOLDING |