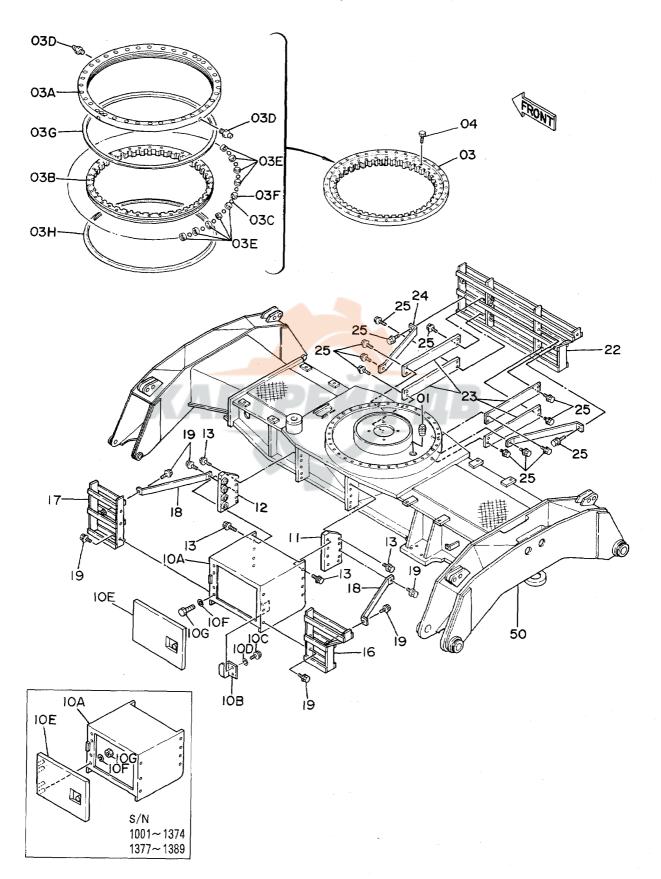

# 上部旋回体 SUPERSTRUCTURE

フレーム Frame

フレーム FRAME

1001~

|                 |                               |                                                                                                                        |                                                      |                   |                    | 1001~                     |        |          |            |
|-----------------|-------------------------------|------------------------------------------------------------------------------------------------------------------------|------------------------------------------------------|-------------------|--------------------|---------------------------|--------|----------|------------|
| で<br>符号<br>ITEM | 部品番号<br>PART NO.              | 部 品 名<br>PART NAME                                                                                                     | or PART NAME                                         | <b>数置</b><br>Q'TY | サービス<br>コード<br>S.C | 適用号機<br>SERIAL NO.        | 互換性ICA |          | 数量<br>Q'TY |
| 00<br>02<br>05  | 5002151<br>J931895<br>3037278 | フレーム;メイン<br>市*ルト<br>し*ン                                                                                                | FRAME:MAIN<br>BOLT<br>PIN                            | 30                |                    |                           |        | TANT NO. |            |
| 06<br>07        | 4098713<br>4098712            | t*ン<br>リング**                                                                                                           | PIN<br>RING                                          | 1 1               |                    |                           |        |          |            |
| 09<br>10<br>11  | 4197535<br>4098717<br>4098716 | た。<br>た。<br>りっか                                                                                                        | PIN<br>PIN<br>RING                                   | 2 2 2             |                    |                           |        |          |            |
| 13<br>14        | 5002149<br>J932720            | ウェイト; カウンタ<br>ホ*ルト                                                                                                     | WEIGHT: COUNTER BOLT                                 | 1 4               |                    |                           | ļ      |          |            |
| 15<br>16<br>17  | 4126485<br>4139583<br>J021025 | ウッシャ<br>キャッフ°<br>ホ*ルト;セムス                                                                                              | WASHER CAP BOLT; SEMS                                | 2 2               |                    |                           |        |          |            |
| 18<br>19<br>23  | 4013896<br>4157713<br>4208611 | カA"-<br>ハ*ツキン<br>カA"-; ラA"-                                                                                            | COVER PACKING COVER; RUBBER                          | 1                 |                    |                           |        |          |            |
| 24<br>25        | 9728761<br>J931645            | ストツ <b>介*</b><br>ሐ"ሁト                                                                                                  | STOPPER<br>BOLT                                      | 1 2               | !                  |                           |        |          |            |
| 26<br>30<br>31  | 4208984<br>4190960            | ヷ゚゚゚゚゚゙゙゙゙゙゙゙゙ヷ゚゚゙゙゚ヺ゚゚゙゙゙゙゙゙゙゙゙゙゙゙゙゙゙゙                                                                                | WASHER; SPRING<br>BUSHING; RUBBER<br>BUSHING; RUBBER | 2 2               |                    |                           | -      |          |            |
| 32<br>33<br>34  | 4191978<br>4200176<br>4201995 | ブ"ヷシング";ラハ"~<br>ブ"ヷシング";ラハ"~<br>ブ"ヷシング";ラハ"~                                                                           | BUSHING: RUBBER BUSHING: RUBBER BUSHING: RUBBER      | 1<br>3<br>10      |                    |                           |        |          |            |
| 35<br>36        | 4201749<br>4209294            | フ゛゚゚゚゚゚゚゚゙゚゚ヺゔ゚゚゚ヹ゚゚゚゚゚ゔ゚゚゚゚゚゚゚゚゚゚ゔ゚゚゚゚゚゚゚゚゚゚                                                                          | BUSHING; RUBBER<br>BUSHING; RUBBER                   | 1                 |                    | 4107                      |        |          |            |
| 37<br>37<br>40  | 4201995<br>4509404<br>4114816 | ブ <sup>™</sup> ザランク <sup>™</sup> ; ラハ <sup>™</sup> ~<br>フ <sup>™</sup> ザランク <sup>™</sup> ; ラハ <sup>™</sup> ~<br>ラム 2.3 | BUSHING; RUBBER<br>BUSHING; RUBBER<br>SHIM 2.3       | 1 1               | R                  | ~ 1107<br>1108~<br>~ 1065 | γ      | 4109670  | 1          |
| 40<br>41<br>41  | 4109670<br>4114817<br>4109671 | 54 2.3<br>54 1.0<br>54 1.2                                                                                             | SHIM 2.3<br>SHIM 1.0<br>SHIM 1.2                     | 1 1               | R<br>R<br>R        | 1066~<br>~ 1065<br>1066~  | γ      | 4109671  | 1          |
| 42<br>43        | 4097354<br>4097355            | 54 1.2<br>54 2.3                                                                                                       | SHIM 1.2<br>SHIM 2.3                                 | 2 2               | R<br>R             |                           |        |          |            |
|                 |                               |                                                                                                                        |                                                      |                   |                    |                           |        |          |            |