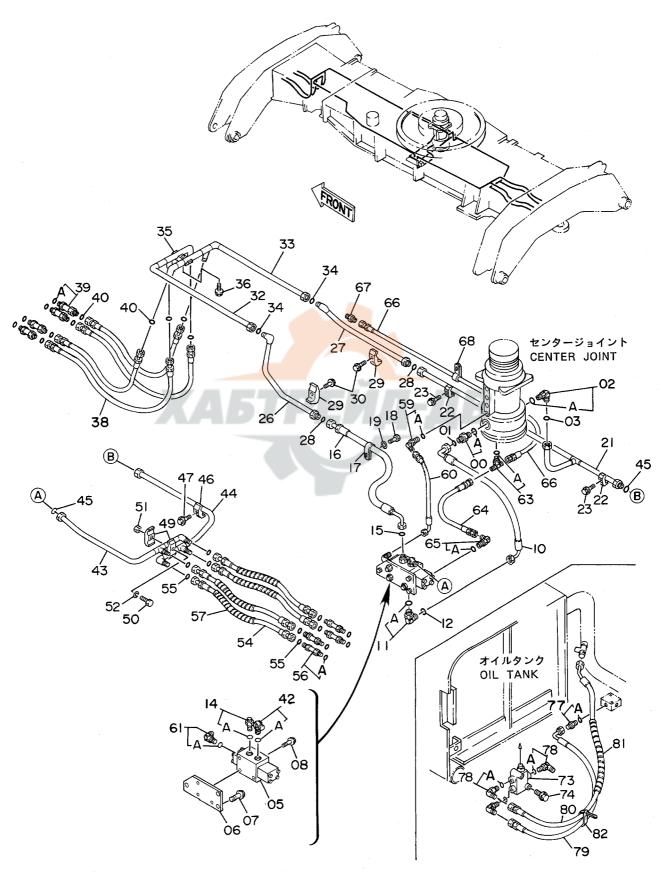

1001~

|              |                  |                         |                  |            |                    | 1001~              |     |                                   |               |
|--------------|------------------|-------------------------|------------------|------------|--------------------|--------------------|-----|-----------------------------------|---------------|
| 一一符号<br>ITEM | 部品番号<br>PART NO. | 部品名                     | or PART NAME     | 数量<br>Q'TY | サービス<br>コード<br>S.С | 適用号機<br>SERIAL NO. | 互換性 | 代 替 部<br>REPLACEA<br>PART<br>部品番号 | $\overline{}$ |
| 11 -101      | TAKT NO.         | PART NAME               | CODE             | 4 11       | 3.0                | CENTAL 140.        | ICA | PART NO.                          | 奴里<br>Q'TY    |
| 02           | J901640          | #_h                     | BOLT             | 4          |                    |                    |     |                                   |               |
| 03           | A590916          | ワッシャ・スフ・リング             | WASHER; SPRING   | 4          |                    |                    |     |                                   |               |
| 04           | 4114405          | ワツシヤ                    | WASHER           | 4          |                    |                    |     |                                   |               |
| 05           | 4216448          | ハ"ルフ";ホ"ール              | VALVE;BALL       | 1          |                    |                    |     |                                   |               |
| 06           | J70782           | 79"7"9                  | ADAPTER          | 1          |                    |                    |     |                                   |               |
| 08           | 94-2022          | 7°57"                   | PLUG             | 1          |                    |                    |     |                                   | 1             |
| 10           | 4209933          | ホース;フュエル                | HOSE; FUEL       | 2          |                    |                    |     |                                   |               |
| 11           | 4214335          | <b>∮1-7</b> "           | TUBE             | 2          |                    |                    |     |                                   |               |
| 12           | 4514700          | クリツフ°;ホース               | CLIP;HOSE        | 4          |                    |                    |     |                                   |               |
| 13           | 4190263          | クリップフ <b>・</b>          | . CLIP           | 1          |                    |                    |     |                                   |               |
| 14           | 4192034          | クリッフ°                   | CLIP             | 3          |                    |                    |     |                                   | 1             |
| 15           | J901016          | # <b></b> /h            | BOLT             | 4          |                    |                    |     |                                   |               |
| 16           | A590910          | ワツラヤ;スプリ <i>ンク</i> ゙    | WASHER; SPRING   | 4          |                    |                    |     |                                   |               |
| 18           | 4055312          | クリツブ・; パンド              | CLIP;BAND        | 2          |                    |                    |     |                                   |               |
| 50           | 6007799          | 907;t1-IN               | TANK; FUEL       | 1          |                    |                    |     |                                   |               |
| 51           | 4121496          | 7111/9                  | FILTER           | , 1        | 7.1                |                    |     |                                   |               |
| 52           | 4188409          | ‡ <b>ヤ</b> "/フ <b>°</b> | CAP              | 1          |                    |                    |     |                                   |               |
| 52A          | 4168820          | ・パツキン;ラバー               | ·PACKING; RUBBER |            | _                  |                    |     |                                   |               |
| 57           | 94-2024          | 7° 50"                  | PLUG             | 1          |                    |                    |     |                                   |               |
| 59           | 8033923          | ケ"ーシ";レヘ"ル              | GAUGE: LEVEL     | 11         |                    |                    |     |                                   |               |
| 59A          | 4100967          | •#"ቡሶ                   | •B0LT            | 2          |                    |                    |     |                                   |               |
| 60           | 449558           | ワツシヤ・シール                | WASHER; SEAL     | 4          |                    |                    |     |                                   |               |
| 61           | 9726772          | <b>パイプ</b>              | PIPE             | 1          |                    |                    |     |                                   |               |
|              |                  |                         |                  |            |                    |                    |     |                                   |               |
|              |                  |                         |                  |            |                    |                    |     |                                   |               |
|              |                  |                         |                  |            |                    |                    | Ì   |                                   |               |
|              |                  |                         |                  |            |                    |                    |     |                                   |               |
|              |                  |                         |                  |            |                    |                    |     |                                   |               |
|              |                  |                         |                  |            |                    |                    |     |                                   |               |
|              |                  |                         |                  |            |                    |                    |     |                                   |               |
|              |                  |                         |                  | 1.         |                    |                    |     |                                   |               |
|              |                  |                         |                  |            |                    |                    |     |                                   |               |
|              |                  |                         |                  |            |                    |                    |     |                                   |               |
|              |                  |                         |                  |            |                    |                    |     |                                   |               |
|              |                  |                         |                  |            | 1                  |                    |     |                                   |               |
|              |                  |                         |                  |            |                    |                    |     |                                   |               |
|              |                  |                         |                  |            |                    |                    |     |                                   |               |
|              |                  |                         |                  |            |                    |                    |     |                                   |               |
|              |                  |                         |                  |            |                    |                    |     |                                   |               |
|              |                  |                         |                  |            | J                  | <u> </u>           |     | l                                 |               |