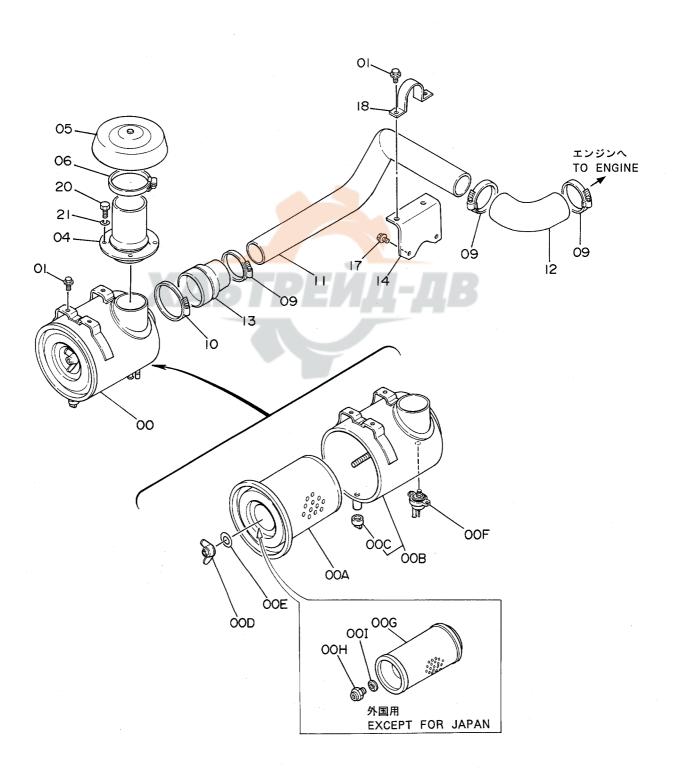

## エアクリーナ Air Cleaner

1001~

|                |                  |                        |                      |            |                    | 1001~              |     |              |      |
|----------------|------------------|------------------------|----------------------|------------|--------------------|--------------------|-----|--------------|------|
| 一符号<br>ITEM    | 部品番号<br>PART NO. | 部 品 名<br>PART NAME     | or PART NAME<br>CODE | 数量<br>Q'TY | サービス<br>コード<br>S.С | 適用号機<br>SERIAL NO. | 互換性 |              | 数罿   |
| 201 5          | /470/00          | au 1                   | OL FILLED . ATD      |            |                    |                    | ICA | PART NO.     | Q'TY |
| 00 <b>A</b> ∿F | 4178600          | クリーナ; エア               | CLEANER; AIR         | 1          |                    |                    |     |              |      |
| ,              | 1000000          | (3/1/3/2)              | (FOR JAPAN)          |            |                    |                    |     |              |      |
| 00A∿I          | 4209599          | グリーナ;エア                | CLEANER; AIR         | 1          |                    |                    |     |              |      |
| ,              | 1001000          | (カッイコクヨケ)              | (EXCEPT FOR JAPAN)   |            |                    |                    |     |              |      |
| A00            | 4206098          | 4CKUI•                 | -ELEMENT             |            |                    |                    |     |              | ļ    |
| 00B            | 4206551          | ·#"F"1                 | -BODY                | 1          |                    |                    |     |              |      |
| 00C            | 4206552          | ··/\" \"\"             | VALVE                | 1          |                    |                    |     |              |      |
| 000            | 4206553          | ・ナット;ウイング゛             | ·NUT;WING            |            |                    |                    |     |              |      |
| 0 <b>0E</b>    | 4206554          | ・ハ゜ツキン                 | -PACKING             | 1          |                    |                    |     |              |      |
| 00F            | 4148963          | ・インシ"ケータ               | ·INDICATOR           | 1          |                    |                    |     |              | ļ    |
| 00G            | 4209588          | ・エレメント                 | -ELEMENT             | 1          |                    |                    |     |              |      |
| •              |                  | (ガイコ <i>ク</i> ヨウ)      | (EXCEPT FOR JAPAN)   |            |                    |                    |     |              |      |
| 00H            | 4178406          | ・ナット                   | ·NUT                 | 1          |                    |                    |     |              |      |
| ,              |                  | (カ"イコク <del>ヨウ</del> ) | (EXCEPT FOR JAPAN)   | V.         |                    |                    |     |              |      |
| 100            | 4178404          | ・ハ・ツキン                 | •PACKING             | 1          |                    |                    |     |              |      |
| •              |                  | (カ"イコ <i>ク</i> ヨウ)     | (EXCEPT FOR JAPAN)   | / L        |                    | D                  |     |              |      |
| 01             | J011020          | #N+: 57X               | BOLT; SEMS           | 5          | 44                 |                    |     |              |      |
| 04             | 8034717          | <b>በ° 17°</b>          | PIPE                 | 1          |                    |                    |     |              |      |
| 05             | 4188642          | <b>キ</b> ヤツフ <b>゚</b>  | CAP                  | 1          |                    |                    |     |              |      |
| 06             | 4507397          | クランプ*;ホース              | CLAMP; HDSE          | 1          |                    |                    |     |              | ļ    |
| 09             | 4507512          | クランフ*;ホース              | CLAMP; HOSE          | 3          |                    |                    |     |              | ŀ    |
| 10             | 4507397          | グランプ。;ホース              | CLAMP; HOSE          | 1          |                    |                    |     |              |      |
| 11             | 8040405          | ハ° イプ; イニレット           | PIPE; INLET          | 1          |                    |                    |     |              |      |
| 12             | 984204           | ホース;ラハ゛ー               | HOSE; RUBBER         | 1          |                    |                    |     |              |      |
| 13             | 4215192          | ホース;エア                 | HOSE;AIR             | 1          |                    |                    |     |              |      |
| 14             | 3027134          | フ゛ラケツト                 | BRACKET              | 1          |                    |                    |     | ************ |      |
| 17             | J010820          | <b>ホ</b> ゙ルト;セムス       | BOLT; SEMS           | 2          |                    |                    |     |              |      |
| 18             | 4000909          | 7557°; N° 17°          | CLAMP; PIPE          | 1          |                    |                    |     |              |      |
| 20             | J901220          | # <b>"</b> //          | BOLT                 | 4          |                    |                    |     |              |      |
| 21             | A590912          | ワッシャ;スフ*リング*           | WASHER; SPRING       | 4          |                    |                    |     | -            |      |
| - <del></del>  | †                |                        |                      |            |                    |                    | +   |              |      |
|                |                  |                        |                      |            |                    |                    |     |              |      |
|                |                  |                        |                      |            |                    |                    |     |              |      |
|                |                  |                        |                      |            |                    |                    | 1   |              |      |
|                |                  |                        |                      |            |                    |                    |     |              |      |
|                |                  |                        |                      |            |                    |                    |     |              |      |
|                |                  |                        |                      |            |                    |                    |     |              |      |
|                |                  |                        |                      |            |                    |                    |     |              |      |
|                |                  |                        |                      |            |                    |                    |     |              |      |
|                | <u> </u>         |                        |                      |            |                    |                    |     |              |      |
|                |                  |                        |                      |            |                    |                    |     |              |      |

マ フ ラ ー Muffler

マフラー MUFFLER

1001~

|                                                          |                                                                                                                       |                                                                                                                                                                               |                                                                             |                                                |                    | 1001~              |        |                                              |    |
|----------------------------------------------------------|-----------------------------------------------------------------------------------------------------------------------|-------------------------------------------------------------------------------------------------------------------------------------------------------------------------------|-----------------------------------------------------------------------------|------------------------------------------------|--------------------|--------------------|--------|----------------------------------------------|----|
| 符号<br>ITEM                                               | 部品番号<br>PART NO.                                                                                                      | 部 品 名<br>PART NAME                                                                                                                                                            | or PART NAME<br>CODE                                                        | 数量<br>Q'TY                                     | サービス<br>コード<br>S.С | 適用号機<br>SERIAL NO. | 互換性ICA | 代替部<br>REPLACEAE<br>PART<br>部品番号<br>PART NO. | 数量 |
| 01<br>34<br>35<br>37<br>38<br>39<br>41<br>44<br>45<br>46 | 4208064<br>8038163<br>M521008<br>4194563<br>7017356<br>4181672<br>J950010<br>4167296<br>M261260<br>4086891<br>J950012 | <b>か</b> ° ザキン<br><b>か</b> ° イフ° : エキゾ <sup>*</sup> - スト<br>ナツト<br>マフラ-<br>フ <sup>**</sup> ラケット<br>ホ <sup>**</sup> ルト; U<br>ナツト<br>クランフ°<br>ホ <sup>**</sup> ルト<br>ワッシャ<br>ナツト | PACKING PIPE; EXHAUST NUT MUFFLER BRACKET BOLT; U NUT CLAMP BOLT WASHER NUT | 1<br>1<br>6<br>1<br>1<br>2<br>8<br>1<br>2<br>4 |                    |                    |        |                                              |    |
|                                                          |                                                                                                                       | XA5                                                                                                                                                                           |                                                                             |                                                | 77                 | В                  |        |                                              |    |
|                                                          |                                                                                                                       |                                                                                                                                                                               |                                                                             |                                                |                    |                    |        |                                              |    |
|                                                          |                                                                                                                       |                                                                                                                                                                               |                                                                             |                                                |                    |                    |        |                                              |    |
|                                                          |                                                                                                                       |                                                                                                                                                                               |                                                                             |                                                |                    |                    |        |                                              |    |
|                                                          |                                                                                                                       |                                                                                                                                                                               |                                                                             |                                                |                    |                    |        |                                              |    |

1001~

|              |                  |                         |                  |            |                    | 1001~              |     |                                   |               |
|--------------|------------------|-------------------------|------------------|------------|--------------------|--------------------|-----|-----------------------------------|---------------|
| 一一符号<br>ITEM | 部品番号<br>PART NO. | 部品名                     | or PART NAME     | 数量<br>Q'TY | サービス<br>コード<br>S.С | 適用号機<br>SERIAL NO. | 互換性 | 代 替 部<br>REPLACEA<br>PART<br>部品番号 | $\overline{}$ |
| 11 -101      | TAKT NO.         | PART NAME               | CODE             | 4 11       | 3.0                | CENTAL 140.        | ICA | PART NO.                          | 奴里<br>Q'TY    |
| 02           | J901640          | #_h                     | BOLT             | 4          |                    |                    |     |                                   |               |
| 03           | A590916          | ワッシャ・スフ・リング             | WASHER; SPRING   | 4          |                    |                    |     |                                   |               |
| 04           | 4114405          | ワツシヤ                    | WASHER           | 4          |                    |                    |     |                                   |               |
| 05           | 4216448          | ハ"ルフ";ホ"ール              | VALVE;BALL       | 1          |                    |                    |     |                                   |               |
| 06           | J70782           | 79"7"9                  | ADAPTER          | 1          |                    |                    |     |                                   |               |
| 08           | 94-2022          | 7°57"                   | PLUG             | 1          |                    |                    |     |                                   | 1             |
| 10           | 4209933          | ホース;フュエル                | HOSE; FUEL       | 2          |                    |                    |     |                                   |               |
| 11           | 4214335          | <b>∮1-7</b> "           | TUBE             | 2          |                    |                    |     |                                   |               |
| 12           | 4514700          | クリツフ°;ホース               | CLIP;HOSE        | 4          |                    |                    |     |                                   |               |
| 13           | 4190263          | クリップフ <b>・</b>          | . CLIP           | 1          |                    |                    |     |                                   |               |
| 14           | 4192034          | クリッフ°                   | CLIP             | 3          |                    |                    |     |                                   | 1             |
| 15           | J901016          | # <b></b> /h            | BOLT             | 4          |                    |                    |     |                                   |               |
| 16           | A590910          | ワツラヤ;スプリ <i>ンク</i> ゙    | WASHER; SPRING   | 4          |                    |                    |     |                                   |               |
| 18           | 4055312          | クリツブ・; パンド              | CLIP;BAND        | 2          |                    |                    |     |                                   |               |
| 50           | 6007799          | 907;t1-IN               | TANK; FUEL       | 1          |                    |                    |     |                                   |               |
| 51           | 4121496          | 7111/9                  | FILTER           | , 1        | 7.1                |                    |     |                                   |               |
| 52           | 4188409          | ‡ <b>ヤ</b> "/フ <b>°</b> | CAP              | 1          |                    |                    |     |                                   |               |
| 52A          | 4168820          | ・パツキン;ラバー               | ·PACKING; RUBBER |            | _                  |                    |     |                                   |               |
| 57           | 94-2024          | 7° 50"                  | PLUG             | 1          |                    |                    |     |                                   |               |
| 59           | 8033923          | ケ"ーシ";レヘ"ル              | GAUGE: LEVEL     | 11         |                    |                    |     |                                   |               |
| 59A          | 4100967          | •#"ቡሶ                   | •B0LT            | 2          |                    |                    |     |                                   |               |
| 60           | 449558           | ワツシヤ・シール                | WASHER; SEAL     | 4          |                    |                    |     |                                   |               |
| 61           | 9726772          | <b>パイプ</b>              | PIPE             | 1          |                    |                    |     |                                   |               |
|              |                  |                         |                  |            |                    |                    |     |                                   |               |
|              |                  |                         |                  |            |                    |                    |     |                                   |               |
|              |                  |                         |                  |            |                    |                    | Ì   |                                   |               |
|              |                  |                         |                  |            |                    |                    |     |                                   |               |
|              |                  |                         |                  |            |                    |                    |     |                                   |               |
|              |                  |                         |                  |            |                    |                    |     |                                   |               |
|              |                  |                         |                  |            |                    |                    |     |                                   |               |
|              |                  |                         |                  | 1.         |                    |                    |     |                                   |               |
|              |                  |                         |                  |            |                    |                    |     |                                   |               |
|              |                  |                         |                  |            |                    |                    |     |                                   |               |
|              |                  |                         |                  |            |                    |                    |     |                                   |               |
|              |                  |                         |                  |            | 1                  |                    |     |                                   |               |
|              |                  |                         |                  |            |                    |                    |     |                                   |               |
|              |                  |                         |                  |            |                    |                    |     |                                   |               |
|              |                  |                         |                  |            |                    |                    |     |                                   |               |
|              |                  |                         |                  |            |                    |                    |     |                                   |               |
|              |                  |                         |                  |            | J                  | <u> </u>           |     | l                                 |               |