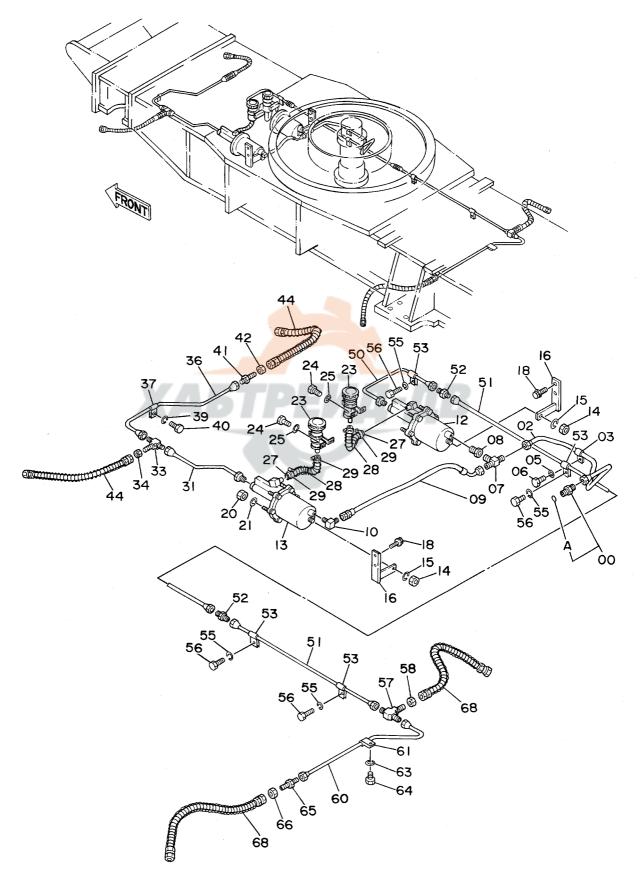

|                                         |        |                                              |   |
|            |                  |                            |                      |            |                    |                                         |        |                                              |   |
|            |                  |                            |                      |            |                    |                                         |        |                                              |   |
|            |                  |                            |                      |            |                    |                                         |        |                                              |   |

ブレーキ配管 Brake Pipings



1001~

|            |                    |                       |                |      | 1001         | 1001~      |          |                         |          |
|------------|--------------------|-----------------------|----------------|------|--------------|------------|----------|-------------------------|----------|
| . *** 🗆    | かロ来口               | 部品名                   | PART NAME      | 数量   | サービス         | 適用号機       | 互換       | 代替部<br>REPLACEA<br>PART |          |
| 符号<br>ITEM | 部品番号<br>PART NO.   | 部品名<br>PART NAME      | or CODE        | Q'TY | ‡ O.<br>  S. | SERIAL NO. | 性<br>ICA | 部品番号<br>PART NO.        |          |
| 00         | 4189438            | 79"7"9;S              | ADAPTER;S      | 1    |              |            |          | -                       |