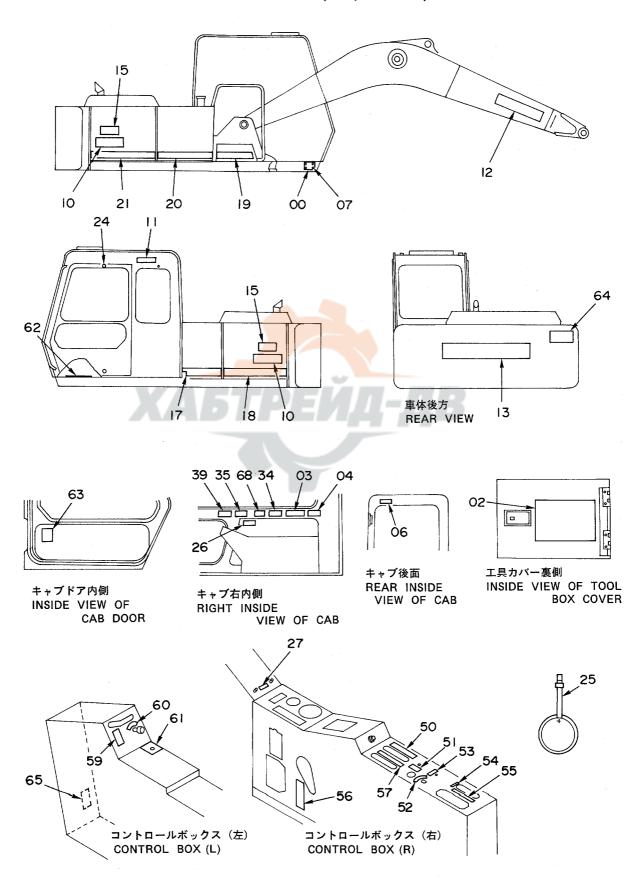

| 名称                                    | Name                              | 適用号機       | 頁    |
|---------------------------------------|-----------------------------------|------------|------|
|                                       |                                   | SERIAL NO. | PAGE |
| ペイロット配管(4-2)                          | PILOT PIPINGS (4-2)               |            | 065  |
| ステアリング                                | STEERING                          |            | 067  |
| ハ・・・・・・・・・・・・・・・・・・・・・・・・・・・・・・・・・・・・ | STEERING PIPINGS (SUPERSTRUCTURE) | 1001~1017  | 069  |
| ステアリング配管(旋回体)                         |                                   | 1018~      |      |
| バックマッ 品 E ( 配 : 1 )<br>エア配管 ( 1 )     | AIR PIPINGS (1)                   |            | 073  |
| エア配管(2)                               | AIR PIPINGS (2)                   |            | 075  |
| コントロールボックス(右)                         | CONTROL BOX (R)                   |            | 077  |
| コントロールボックス (左)                        |                                   |            | 079  |
| ゲージパネル                                | GAUGE PANEL                       |            | 081  |
| 電気部品(1) <sdx></sdx>                   | ELECTRIC PARTS (1) <sdx></sdx>    |            | 083  |
| 電気部品(1) <d x=""></d>                  |                                   |            | 085  |
| <b>電気部品(2)<sdx></sdx></b>             | ELECTRIC PARTS (2) <sdx></sdx>    |            | 087  |
| 電気部品(2) <d x=""></d>                  | ELECTRIC PARTS (2) <dx></dx>      |            | 089  |
|                                       | ELECTRIC PARTS (3)                |            | 091  |
| 電気部品(4)                               | ELECTRIC PARTS (4)                |            | 093  |
| 電気部品 (5)                              | ELECTRIC PARTS (5)                |            | 095  |
| 電気部品(6) <sdx></sdx>                   | ELECTRIC PARTS (6) <sdx></sdx>    |            | 097  |
| 電気部品(6) <dx></dx>                     | ELECTRIC PARTS (6) <dx></dx>      |            | 099  |
| ウィンドウォッシャ                             | WINDOW WASHER                     |            | 101  |
| キャブグループ                               | CAB GROUP                         |            | 103  |
| ・キャブ(1)                               | •CAB (1)                          |            | 105  |
| ・キャブ(2)                               | •CAB (2)                          |            | 107  |
| ・キャブ(3)                               | •CAB (3)                          |            | 109  |
| ・キャブ (4)                              | -CAB (4)                          |            | 111  |
| ・キャブ(5)                               | •CAB (5)                          |            | 113  |
| ・キャブ(6)                               | ·CAB (6)                          |            | 115  |
| シート                                   | SEAT                              |            | 117  |
| カバー (1)                               | COVER (1)                         |            | 119  |
| カバー(2)                                | COVER (2)                         |            | 121  |
| カバー (3)                               | COVER (3)                         |            | 123  |
| カバー (4)                               | COVER (4)                         |            | 125  |
| ・ドアロック(1)                             | DOOR LOCK (1)                     |            | 127  |
| ・ドアロック(2)                             | -DOOR LOCK (2)                    |            | 129  |
| アンダーカバー                               | UNDER COVER                       |            | 131  |
| カーヒータ                                 | CAR HEATER                        |            | 133  |
| カーヒータ配管                               | CAR HEATER PIPINGS                |            | 13!  |