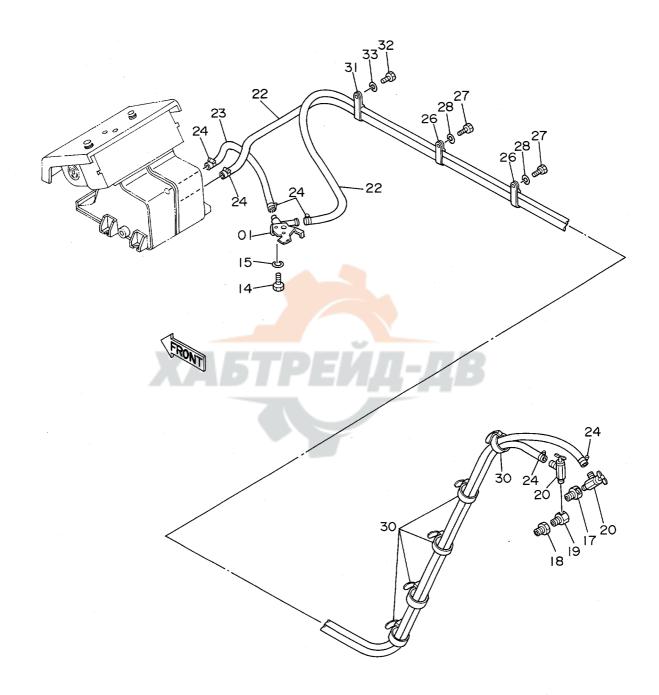

リザーブタンク Reserve Tank

1001~

|                                                           |                                                                                                 |                                                                                                                                                                                                                                                     |                                                                                                                   |                                      |                    | 1001.4             |        |                                             |      |
|-----------------------------------------------------------|-------------------------------------------------------------------------------------------------|-----------------------------------------------------------------------------------------------------------------------------------------------------------------------------------------------------------------------------------------------------|-------------------------------------------------------------------------------------------------------------------|--------------------------------------|--------------------|--------------------|--------|---------------------------------------------|------|
| 符号<br>ITEM                                                | 部品番号<br>PART NO.                                                                                | 部 品 名<br>PART NAME                                                                                                                                                                                                                                  | or PART NAME<br>CODE                                                                                              | 数量<br>Q'TY                           | サービス<br>コード<br>S.С | 適用号機<br>SERIAL NO. | 互換性 (2 | 代替部<br>REPLACEA<br>PART<br>部品番号<br>PART NO. | 数量   |
| 01<br>,<br>01A<br>01B<br>24<br>25<br>26<br>27<br>28<br>29 | 4130139<br>4153251<br>4153250<br>4180555<br>J901016<br>A590910<br>4208073<br>4508575<br>4142844 | タンク;ウオータ<br>(ウオータ リサ <sup>**</sup> ーハ <sup>**</sup> )<br>・スイツチ;レヘ <sup>**</sup> ル<br>・キヤツフ <sup>*</sup><br>CLANP<br>ホ <sup>**</sup> ルト<br>ワツシヤ;スフ <sup>**</sup> リンク <sup>**</sup><br>ホース;ウオータ<br>クランフ <sup>**</sup> ;ホース<br>ホース;ヒ <sup>**</sup> ニール | TANK; WATER (WATER RESERVOIR) • SWITCH; LEVEL • CAP CLANP BOLT WASHER; SPRING HOSE; WATER CLAMP; HOSE HOSE; VINYL | 1<br>1<br>1<br>1<br>2<br>2<br>1<br>2 |                    |                    |        | FART NO.                                    | Q IT |
|                                                           |                                                                                                 | XA5                                                                                                                                                                                                                                                 | TPEKIA                                                                                                            |                                      | 1                  | 3                  |        |                                             |      |
|                                                           |                                                                                                 |                                                                                                                                                                                                                                                     |                                                                                                                   |                                      |                    |                    |        |                                             |      |
|                                                           |                                                                                                 |                                                                                                                                                                                                                                                     |                                                                                                                   |                                      |                    |                    |        |                                             |      |
|                                                           |                                                                                                 |                                                                                                                                                                                                                                                     |                                                                                                                   |                                      |                    |                    |        |                                             |      |