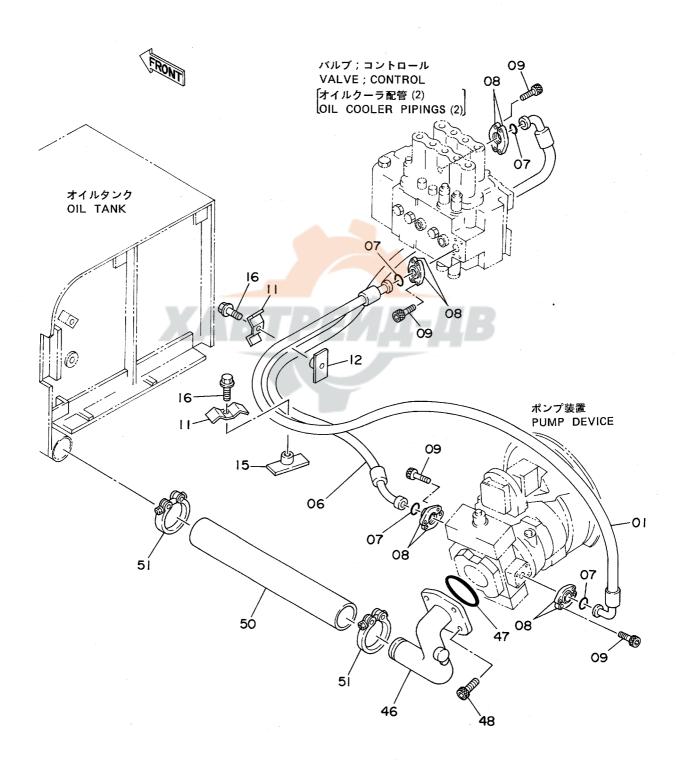

ポンプ装置 Pump Device

計プラファソーチ PUMP DEVICE

1001~

|                 |                    |                       |                        |            |                    | 1001               |                 |      |
|-----------------|--------------------|-----------------------|------------------------|------------|--------------------|--------------------|-----------------|------|
| 符号<br>ITEM      | 部品番号<br>PART NO.   | 部 品 名<br>PART NAME    | or PART NAME<br>CODE   | 数量<br>Q'TY | サービス<br>コード<br>S.C | 適用号機<br>SERIAL NO. | 互 <b>換性</b> ICA |      |
| 00 02           | 4213253<br>3040196 | 赤°ンプ*;セ*ストン<br>スリーブ゛  | PUMP;PISTON<br>SLEEVE  | 1          | Н                  |                    |                 |      |
| 03<br>04        | A882050<br>4208612 | フ*ラグ*<br>シ-W          | PLUG<br>SEAL           | 1          |                    |                    |                 |      |
| 05              | 4091497            | カツフ*リング``             | COUPLING               | 1          |                    |                    |                 | <br> |
| 06              | 4095325            | <b>ሐ"</b> ルト;ソケツト     | BOLT; SOCKET           | 8          |                    |                    |                 |      |
| <b>08</b><br>10 | 4206427<br>J901035 | - "(\d<br>- \d" \ta   | COVER<br>BOLT          | 3          |                    |                    |                 |      |
| 11              | J901030            | # <b>.</b> ₽₽         | BOLT                   | 5          |                    |                    |                 |      |
| 12              | J901018            | <b>#</b> "W           | BOLT                   | 3          |                    |                    |                 | <br> |
| 13<br>14        | J901014<br>A590910 | ホ"ルト<br>ワツシヤ;スフ* リング* | BOLT<br>WASHER; SPRING | 1 12       |                    |                    |                 |      |
|                 |                    | ХАБ                   |                        |            |                    | 5).                |                 |      |
|                 |                    |                       |                        |            |                    |                    |                 | <br> |
|                 |                    |                       |                        |            |                    |                    |                 |      |
|                 |                    | e e                   |                        |            |                    |                    |                 |      |
|                 |                    |                       |                        |            |                    |                    |                 |      |
|                 |                    |                       |                        |            |                    |                    |                 |      |
|                 |                    |                       |                        |            |                    |                    |                 |      |
|                 |                    |                       |                        |            |                    |                    |                 |      |
|                 |                    |                       |                        |            |                    |                    |                 |      |
|                 |                    |                       |                        |            |                    |                    |                 |      |