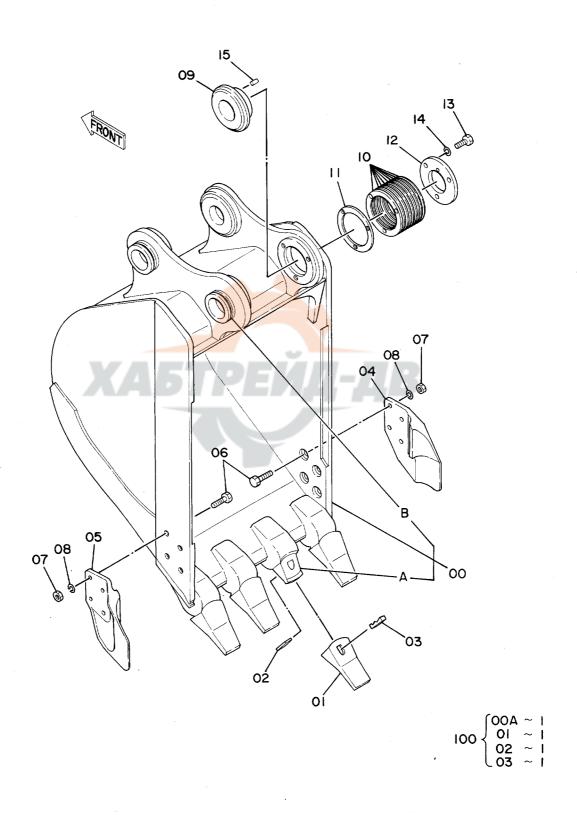

|                    |     |                                              |       |
|                |                               |                         |                              |            |                     |                    |     |                                              |       |
|                |                               |                         |                              |            |                     |                    |     |                                              |       |
|                |                               |                         |                              |            |                     |                    |     |                                              |       |

バケット 0.45 Bucket 0.45



1001~

|                      |                                         |