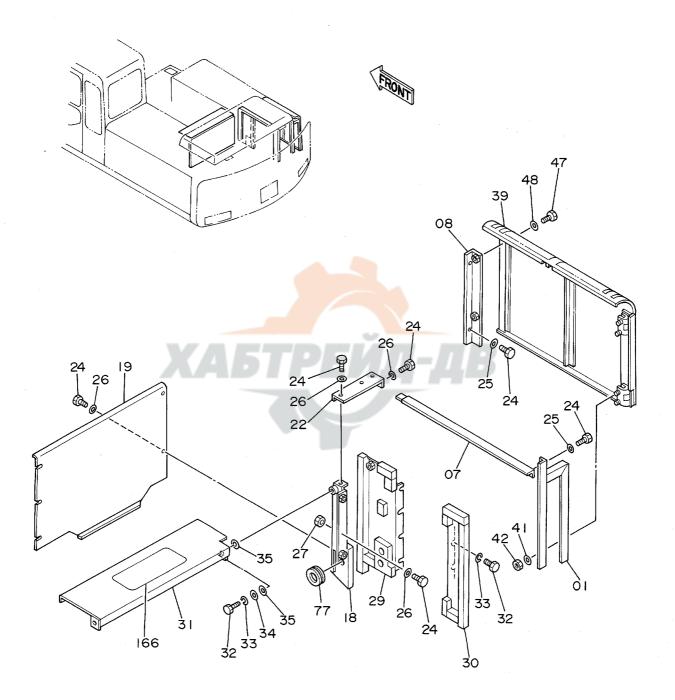

|     |
|            |                  |                       |                 |           |            |            |    |                         |     |
|            |                  |                       |                 |           |            |            |    |                         |     |
|            |                  |                       |                 |           |            |            |    |                         |     |
|            |                  |                       |                 |           |            |            |    |                         |     |
|            |                  |                       |                 |           |            | 1          | 1  |                         | 1   |

# カ バ ー (2) Cover (2)



tu)\*- (2) COVER (2)

1001~

|                             |                                                     |                                                                          |                                                        |                   |                    | 1001               |            |                                                |   |
|-----------------------------|-----------------------------------------------------|--------------------------------------------------------------------------|--------------------------------------------------------|-------------------|--------------------|--------------------|------------|------------------------------------------------|---|
| 符号<br>ITEM                  | 部品番号<br>PART NO.