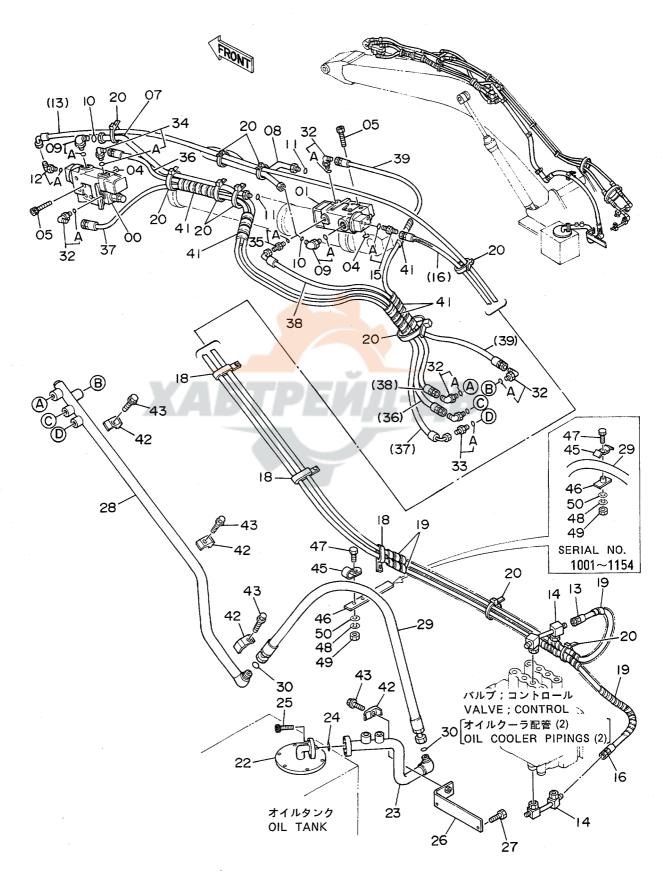

ADAPTER;S      | 1    |             |            |     |                         | 1          |  |
| 35A               | 4509180  | •0-957°                    | ·O-RING        | ;    |             |            |     |                         |            |  |
| 36                | 4252861  | ホース                        | HOSE           | 1    |             |            |     |                         |            |  |
| 37                | 4252862  | 赤-ス                        | HOSE           | 1    |             |            |     |                         |            |  |
| 38                | 4252859  | <b>ホ</b> -ス                | HOSE           | 1 1  |             |            |     |                         |            |  |

## ホースラプチャバルブ配管(アーム) Hose Rupture Valve Pipings (Arm)



1001~

| 符号<br>ITEM | 部品番号<br>PART NO. | 部 品 名<br>PART NAME                      | or PART NAME   | 数量 サーヒ<br>Q'TY S. | SERIAL NO. | 互換性 | 代替部。<br>REPLACEABL<br>PART<br>部品番号数 | 效量    |
|------------|------------------|-----------------------------------------|----------------|-------------------|------------|-----|-------------------------------------|-------|
|            |                  |                                         |                |                   |            | ICA |                                     | YTY ( |
| 39         | 4252860          | ホース                                     | HOSE           | 1                 |            |     |                                     |       |
| 41         | 4044420          | フ* ロテ <i>リ</i> タ                        | PRO