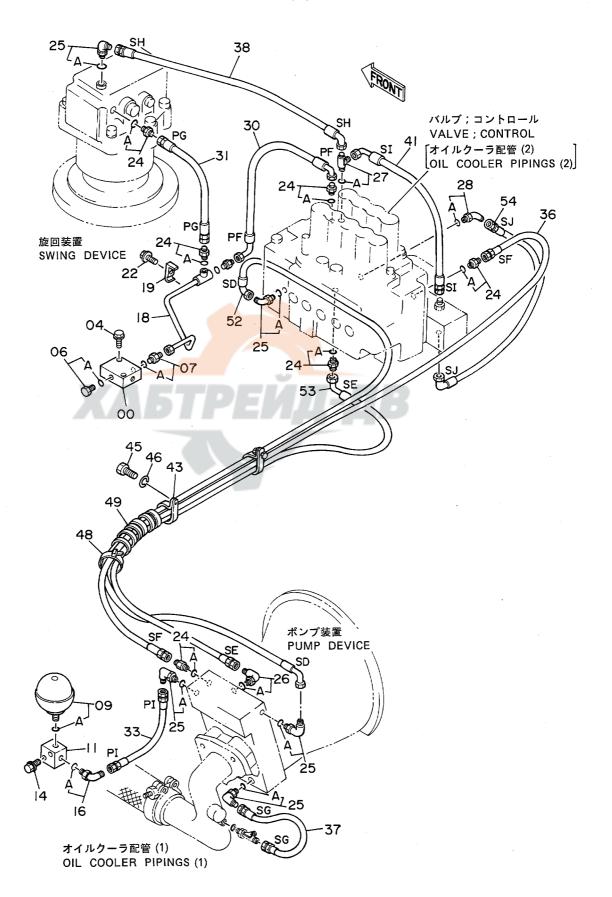

|               |                    |                    |     |                                              | -         |
|                            |                                                                |                    |                                                                          |               |                    |                    |     |                                              |           |
|                            |                                                                |                    |                                                                          |               |                    |                    |     |                                              |           |

パイロット配管 (2) 〈DX〉 Pilot Pipings (2) 〈DX〉



1001~

|            |                  |                                          |                  |            |                    | 1001~              |     |                                 |               |
|------------|------------------|------------------------------------------|------------------|------------|--------------------|--------------------|-----|---------------------------------|---------------|
| 符号<br>ITEM | 部品番号<br>PART NO. | 部 品 名<br>PART NAME                       | or PART NAME     | 数量<br>Q'TY | サービス<br>コード<br>S.С | 適用号機<br>SERIAL NO. | 互換性 | 代替部<br>REPLACEA<br>PART<br>部品番号 | $\overline{}$ |
|            |                  | 17400 1000                               | 0000             |            | 0.0                |                    | ICA | PART NO.