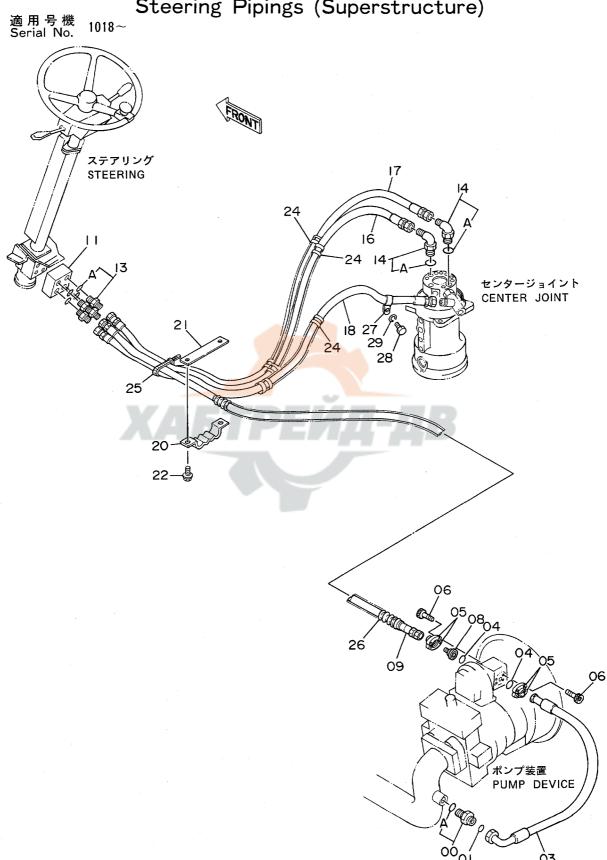

| 名称                                    | Name                              | 適用号機       | 頁    |
|---------------------------------------|-----------------------------------|------------|------|
|                                       |                                   | SERIAL NO. | PAGE |
| ペイロット配管(4-2)                          | PILOT PIPINGS (4-2)               |            | 065  |
| ステアリング                                | STEERING                          |            | 067  |
| ハ・・・・・・・・・・・・・・・・・・・・・・・・・・・・・・・・・・・・ | STEERING PIPINGS (SUPERSTRUCTURE) | 1001~1017  | 069  |
| ステアリング配管(旋回体)                         |                                   | 1018~      |      |
| バックマッ 品 E ( 配 : 1 )<br>エア配管 ( 1 )     | AIR PIPINGS (1)                   |            | 073  |
| エア配管(2)                               | AIR PIPINGS (2)                   |            | 075  |
| コントロールボックス(右)                         | CONTROL BOX (R)                   |            | 077  |
| コントロールボックス (左)                        |                                   |            | 079  |
| ゲージパネル                                | GAUGE PANEL                       |            | 081  |
| 電気部品(1) <sdx></sdx>                   | ELECTRIC PARTS (1) <sdx></sdx>    |            | 083  |
| 電気部品(1) <d x=""></d>                  |                                   |            | 085  |
| <b>電気部品(2)<sdx></sdx></b>             | ELECTRIC PARTS (2) <sdx></sdx>    |            | 087  |
| 電気部品(2) <d x=""></d>                  | ELECTRIC PARTS (2) <dx></dx>      |            | 089  |
|                                       | ELECTRIC PARTS (3)                |            | 091  |
| 電気部品(4)                               | ELECTRIC PARTS (4)                |            | 093  |
| 電気部品 (5)                              | ELECTRIC PARTS (5)                |            | 095  |
| 電気部品(6) <sdx></sdx>                   | ELECTRIC PARTS (6) <sdx></sdx>    |            | 097  |
| 電気部品(6) <dx></dx>                     | ELECTRIC PARTS (6) <dx></dx>      |            | 099  |
| ウィンドウォッシャ                             | WINDOW WASHER                     |            | 101  |
| キャブグループ                               | CAB GROUP                         |            | 103  |
| ・キャブ(1)                               | •CAB (1)                          |            | 105  |
| ・キャブ(2)                               | •CAB (2)                          |            | 107  |
| ・キャブ(3)                               | •CAB (3)                          |            | 109  |
| ・キャブ (4)                              | -CAB (4)                          |            | 111  |
| ・キャブ(5)                               | •CAB (5)                          |            | 113  |
| ・キャブ(6)                               | ·CAB (6)                          |            | 115  |
| シート                                   | SEAT                              |            | 117  |
| カバー (1)                               | COVER (1)                         |            | 119  |
| カバー(2)                                | COVER (2)                         |            | 121  |
| カバー (3)                               | COVER (3)                         |            | 123  |
| カバー (4)                               | COVER (4)                         |            | 125  |
| ・ドアロック(1)                             | DOOR LOCK (1)                     |            | 127  |
| ・ドアロック(2)                             | -DOOR LOCK (2)                    |            | 129  |
| アンダーカバー                               | UNDER COVER                       |            | 131  |
| カーヒータ                                 | CAR HEATER                        |            | 133  |
| カーヒータ配管                               | CAR HEATER PIPINGS                |            | 13!  |