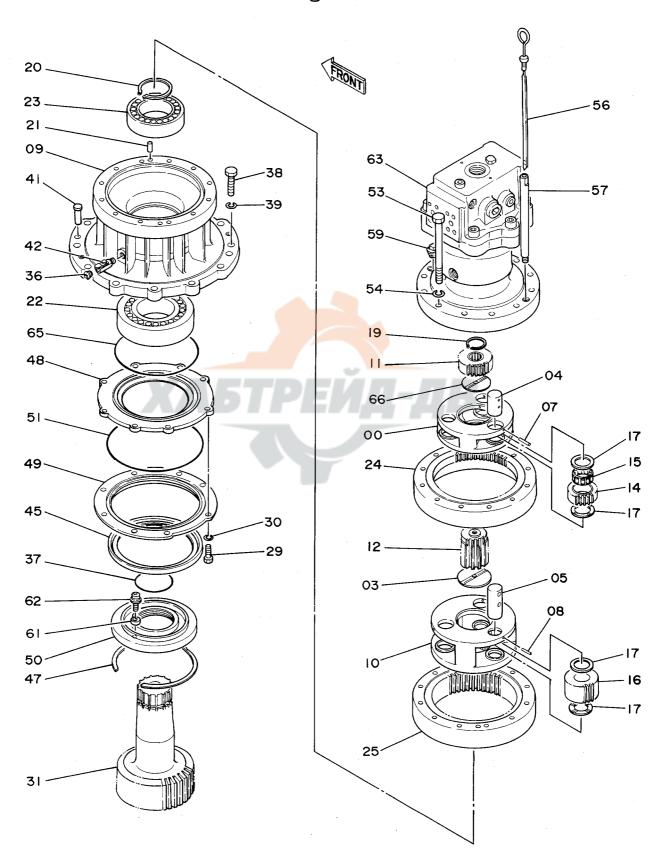

旋 回 装 置 Swing Device

1001~

|            | 部品番号<br>PART NO. | 部 品 名<br>PART NAME  | or PART NAME    |      |  | 適用号機<br>SERIAL NO. | 互<br>換性<br>ICA | 代替部品<br>REPLACEABLE<br>PART |   |
|------------|------------------|---------------------|-----------------|------|--|--------------------|----------------|-----------------------------|---|
| 符号<br>ITEM |                  |                     |                 | 数量   |  |                    |                |                             |   |
|            |                  |                     |                 | Q'TY |  |                    |                | 部品番号<br>PART NO.            |   |
| 00         | 2022471          | キャリア                | CARRIER         | 1    |  |                    |                |                             |   |
| 03         | 4176073          | プ*レート;スラスト          | PLATE: THRUST   | 1    |  |                    |                |                             |   |
| 04         | 4186366          | t°5                 | PIN             | 3    |  |                    |                |                             |   |
| 05         | 4177853          | t°5                 | PIN             | 3    |  |                    |                |                             |   |
| 07         | 4144020          | t°ン;スプリング           | PIN;SPRING      | 3    |  |                    |                |                             |   |
| 08         | 4513294          | t*ン;スフ*リング          | PIN;SPRING      | 3    |  |                    |                |                             |   |
| 09         | 1010949          | ハウシ゛ング゛             | HOUSING         | 1    |  |                    |                |                             |   |
| 10         | 2025126          | <b>キ</b> ヤリア        | CARRIER         | 1    |  |                    |                |                             |   |
| 11         | 3034904          | キ" ヤ; サン            | GEAR; SUN       | 1    |  |                    |                |                             |   |
| 12         | 3034905          | キ"ヤ;サン              | GEAR; SUN       | 1    |  |                    |                |                             |   |
| 14         | 3034548          | <b>キ</b> "ヤ;フ°ラネタリ  | GEAR; PLANETARY | 3    |  |                    |                |                             |   |
| 15         | 4187317          | <b>ヘ</b> ゙アリング;ニードル | BRG.; NEEDLE    | 3    |  |                    |                |                             |   |
| 16         | 9723274          | <b>ギヤ;プラネタ</b> リ    | GEAR; PLANETARY | 3    |  |                    |                |                             |   |
| 17         | 4176072          | フ・レート・スラスト          | PLATE; THRUST   | 12   |  |                    |                |                             |   |
| 19         | 962002           | リング゛;リテイニング゛        | RING:RETAINING  | 1    |  |                    |                |                             |   |
| 20         | 991352           | リング゛;リテイニング゛        | RING:RETAINING  | 1    |  |                    |                |                             | ' |
| 21         | J401640          | t°ン; /ツク            | PIN;KNOCK       | 2    |  |                    |                |                             |   |
| 22         | 4176247          | <b>ベアリング;スフェリカル</b> | BRG.;SPH.ROL.   | 1    |  |                    |                |                             |   |
| 23         | 944690           | <b>ヘ</b> ゙アリング;ローラ  | BRG.;ROL.       | 1    |  |                    |                |                             |   |
| 24         | 2022464          | <b>ギヤ;インターナル</b>    | GEAR; INTERNAL  | 1    |  |                    |                |                             |   |
| 25         | 2021454          | キ"ヤ;インダーナル          | GEAR; INTERNAL  | 1    |  |                    |                |                             |   |
| 29         | J901240          | # <b>*</b> PF       | BOLT            | 8    |  |                    |                |                             |   |
| 30         | A590912          | ワツシヤ; スフ° リンク"      | WASHER; SPRING  | 8    |  |                    |                |                             |   |
| 31         | 2024103          | シヤフト; プ°ロヘ°ラ        | SHAFT; PROP.    | 1    |  |                    |                |                             |   |
| 36         | 94-2024          | 7* 57"              | PLUG            | 1    |  | ·                  |                |                             |   |
| 37         | A811110          | 0-リング^              | O-RING          | 1    |  |                    |                |                             |   |
| 38         | J932065          | # <sub>"</sub> h}   | BOLT            | 12   |  |                    |                |                             |   |
| 39         | A590920          | ワツシヤ;スフ*リング*        | WASHER; SPRING  | 12   |  |                    |                |                             |   |
| 41         | 4080398          | t°ン; /ツク            | PIN;KNOCK       | 2    |  |                    |                |                             |   |
| 42         | 4194712          | <i>פ</i> ייב        | COCK            | 1    |  |                    |                |                             |   |
| 45         | 4187681          | シール;オイル             | SEAL; DIL       | 1    |  | ~D89/10            | γ              | 4250326                     | 1 |
| 45         | 4250326          | シール;オイル             | SEAL; OIL       | 1    |  | D89/11~            |                |                             |   |
| 47         | 4197170          | リング゛                | RING            | 1    |  |                    |                |                             |   |
| 48         | 2025148          | #/\"-               | COVER           | 1    |  |                    |                |                             |   |
| 49         | 2024625          | #N"-                | COVER           | 1    |  |                    |                |                             |   |
| 50         | 3039868          | <b>スリープ</b>         | SLEEVE          | 1    |  |                    |                |                             |   |
| 51         | 4204138          | 0-リング"              | O-RING          | 1    |  |                    |                |                             |   |
| 53         | J901614          | #h                  | BOLT            | 12   |  |                    |                |                             |   |
| 54         | A590916          | ワッシャ;スフ・リング゛        | WASHER; SPRING  | 12   |  |                    |                |                             |   |
| 56         | 3043290          | ケ゛ーラ゙;レベル           | GAUGE; LEVEL    | 1    |  |                    |                |                             |   |

旋 回 装 置 Swing Device

1001~

|                      |                                          |                                                              |                                 |            |                    | 10017      |          |                               |            |
|----------------------|------------------------------------------|--------------------------------------------------------------|---------------------------------|------------|--------------------|------------|----------|-------------------------------|------------|
| 一——<br>符号<br>ITEM    | 部品番号<br>PART NO.                         | 部 品 名<br>PART NAME                                           | or PART NAME<br>CODE            | 数量<br>Q'TY | サービス<br>コード<br>S.С | 適用号機       | 互換性      | 代替部品<br>REPLACEABLE<br>PART   |            |
|                      |                                          |                                                              |                                 |            |                    | SERIAL NO. | 性<br>ICA | 部品番号<br>PART NO.              | 数量<br>Q'TY |
| 57<br>59<br>61<br>62 | 4198387<br>94-2025<br>4204644<br>4204645 | <b>በ° 17°</b><br>7° 57°<br>₹ <b>7° ネ</b> ሣト<br>ス <i>7</i> リ1 | PIPE<br>PLUG<br>MAGNET<br>SCREW | 1 1 2 2    |                    |            |          |                               |            |
| 63                   | 4204645                                  | モータ;オイル                                                      | MOTOR;OIL                       | 1          | н                  | ~ 1080     | Т        | 4224990                       | 1          |
| ,<br>,<br>63         | 4224990                                  | ₹-9; <b>オ</b> イル                                             | MOTOR; OIL                      | 1          | н                  | 1081~      |          | 4225426<br>4202113<br>4187308 | 1 2 2      |
| 65<br>66             | 4210325<br>4195372                       | <b>0-</b> リング<br>プレート;スラスト                                   | O-RING<br>PLATE; THRUST         | 1          |                    |            |          |                               |            |
|                      |                                          | XA5                                                          | PEXIL.                          |            |                    |            |          |                               |            |
| •••••                |                                          |                                                              |                                 |            |                    |            |          |                               |            |
|                      |                                          |                                                              |                                 |            |                    |            |          |                               |            |
|                      |                                          |                                                              |                                 |            |                    |            |          |                               |            |
|                      |                                          |                                                              |                                 |            |                    |            |          |                               |            |
|                      |                                          | 5                                                            |                                 |            |                    |            |          |                               |            |