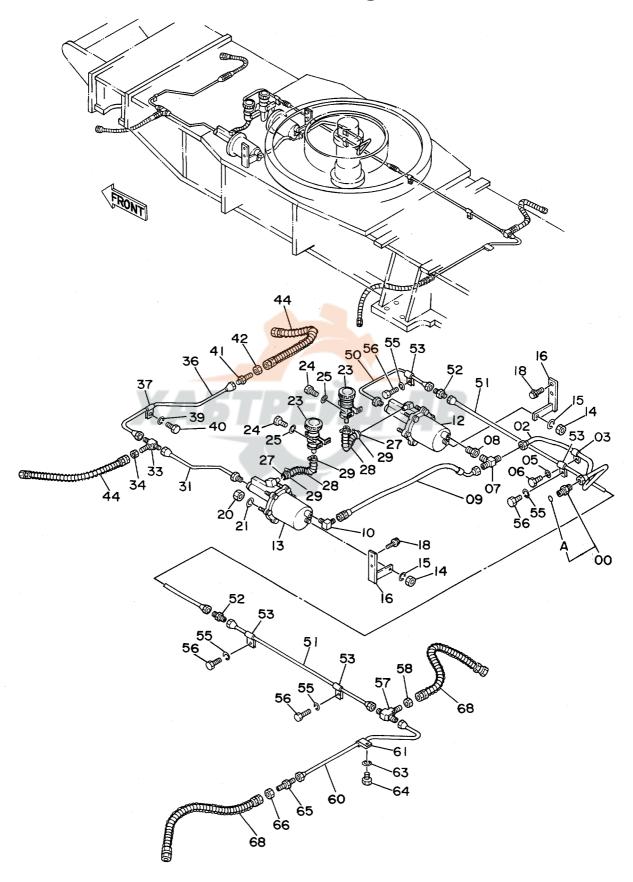

ラジエータ Radiator

ラシ"エータ RADIATOR

1001~

|                                                                                                                               |                                                                                                                                                                                                                          |                                                                                                                                                |                                                                                                                                                                                         |                                                                                                                                                          |                    | 1001~              |            |                                     |    |
|-------------------------------------------------------------------------------------------------------------------------------|--------------------------------------------------------------------------------------------------------------------------------------------------------------------------------------------------------------------------|------------------------------------------------------------------------------------------------------------------------------------------------|-----------------------------------------------------------------------------------------------------------------------------------------------------------------------------------------|----------------------------------------------------------------------------------------------------------------------------------------------------------|--------------------|--------------------|------------|-------------------------------------|----|
| 符号<br>ITEM                                                                                                                    | 部品番号<br>PART NO.                                                                                                                                                                                                         | 部 品 名<br>PART NAME                                                                                                                             | or PART NAME                                                                                                                                                                            | 数量<br>Q'TY                                                                                                                                               | サービス<br>コード<br>S.C | 適用号機<br>SERIAL NO. | 互換性<br>ICA | 代替部<br>REPLACEA<br>部品番号<br>PART NO. | 数量 |
| 01~19<br>01<br>02<br>04<br>05<br>06<br>07<br>08<br>09<br>10<br>11<br>12<br>13<br>14<br>15<br>17<br>18<br>19<br>22<br>23<br>24 | 4214333<br>4239567<br>4206676<br>4206679<br>4148705<br>4228160<br>4239568<br>4239561<br>4218646<br>4218258<br>4206128<br>4206672<br>4200220<br>4200221<br>4148706<br>4196945<br>4206930<br>4206931<br>3033623<br>J901640 | ラジ*I-タ アツセン ・コア; ラジ*I-タ ・ロヴト* ・ホ*ルト ・フ°ラク*; ト*レン ・キャッフゥ ・クーラ; オイル ・カ*イト*; フアン ・ホ*ルト ・ハ° ツキン ・ハ° ツキン ・ホース ・ネット ・ホ*ルト; ウイング* ・ワッジャ ステー ホ*ルト ホ*ルト | RADIATOR ASS'Y  ·CORE; RADIATOR  ·ROD ·BOLT ·PLUG; DRAIN ·CAP ·COOLER; OIL ·GUIDE; FAN ·BOLT ·GUARD; FAN ·BOLT ·PACKING ·PACKING ·PACKING ·HOSE ·NET ·BOLT; WING ·WASHER STAY BOLT BOLT | 1<br>1<br>2<br>4<br>1<br>1<br>1<br>1<br>10<br>1<br>3<br>2<br>2<br>2<br>2<br>1<br>1<br>4<br>4<br>4<br>4<br>4<br>4<br>4<br>4<br>4<br>4<br>4<br>4<br>4<br>4 |                    |                    |            |                                     |    |
| 25 27                                                                                                                         | A590916<br>4114405                                                                                                                                                                                                       | ワッシャ・スフ・リング                                                                                                                                    | WASHER WASHER                                                                                                                                                                           | 8 4                                                                                                                                                      |                    |                    |            |                                     |    |

リザーブタンク Reserve Tank

1001~

|                                                           |                                                                                                 |                                                                                                                                                                                                                                                     |                                                                                                                   |                                      |                    | 1001.4             |        |                                             |      |
|-----------------------------------------------------------|-------------------------------------------------------------------------------------------------|-----------------------------------------------------------------------------------------------------------------------------------------------------------------------------------------------------------------------------------------------------|-------------------------------------------------------------------------------------------------------------------|--------------------------------------|--------------------|--------------------|--------|---------------------------------------------|------|
| 符号<br>ITEM                                                | 部品番号<br>PART NO.                                                                                | 部 品 名<br>PART NAME                                                                                                                                                                                                                                  | or PART NAME<br>CODE                                                                                              | 数量<br>Q'TY                           | サービス<br>コード<br>S.С | 適用号機<br>SERIAL NO. | 互換性 (2 | 代替部<br>REPLACEA<br>PART<br>部品番号<br>PART NO. | 数量   |
| 01<br>,<br>01A<br>01B<br>24<br>25<br>26<br>27<br>28<br>29 | 4130139<br>4153251<br>4153250<br>4180555<br>J901016<br>A590910<br>4208073<br>4508575<br>4142844 | タンク;ウオータ<br>(ウオータ リサ <sup>**</sup> ーハ <sup>**</sup> )<br>・スイツチ;レヘ <sup>**</sup> ル<br>・キヤツフ <sup>*</sup><br>CLANP<br>ホ <sup>**</sup> ルト<br>ワツシヤ;スフ <sup>**</sup> リンク <sup>**</sup><br>ホース;ウオータ<br>クランフ <sup>**</sup> ;ホース<br>ホース;ヒ <sup>**</sup> ニール | TANK; WATER (WATER RESERVOIR) • SWITCH; LEVEL • CAP CLANP BOLT WASHER; SPRING HOSE; WATER CLAMP; HOSE HOSE; VINYL | 1<br>1<br>1<br>1<br>2<br>2<br>1<br>2 |                    |                    |        | FART NO.                                    | Q IT |
|                                                           |                                                                                                 | XA5                                                                                                                                                                                                                                                 | TPEKIA                                                                                                            |                                      | 1                  | 3                  |        |                                             |      |
|                                                           |                                                                                                 |                                                                                                                                                                                                                                                     |                                                                                                                   |                                      |                    |                    |        |                                             |      |
|                                                           |                                                                                                 |                                                                                                                                                                                                                                                     |                                                                                                                   |                                      |                    |                    |        |                                             |      |
|                                                           |                                                                                                 |                                                                                                                                                                                                                                                     |                                                                                                                   |                                      |                    |                    |        |                                             |      |