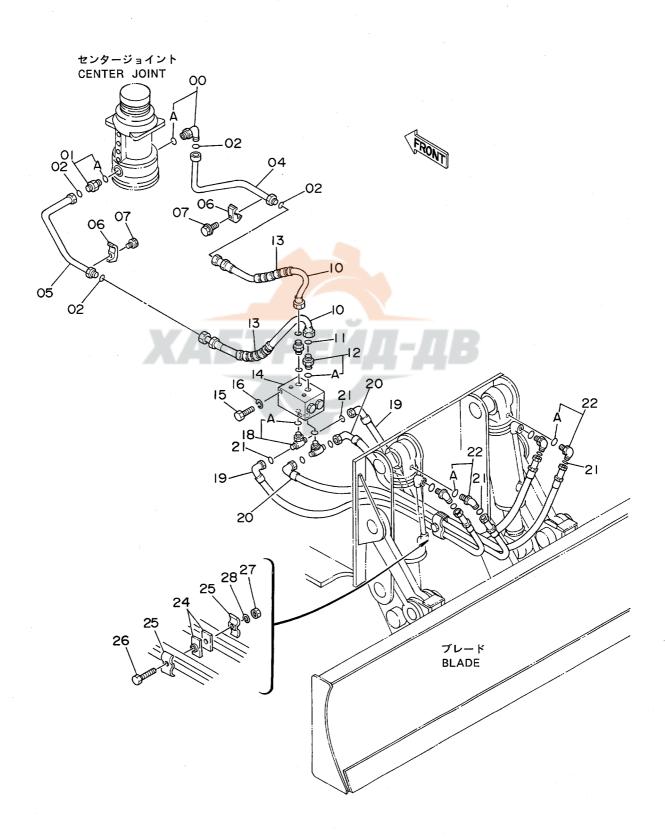

| 名 称                        | Name 適用号機                                                                        | 頁        |
|----------------------------|----------------------------------------------------------------------------------|----------|
|                            | SERIAL N                                                                         | IO. PAGE |
| バケット 0.7                   | BUCKET 0.7                                                                       | 195      |
| パケット 0.8                   | BUCKET 0.8                                                                       | 197      |
| 梯形バケット 0. 4                | V-TYPE BUCKET 0.4                                                                | 199      |
| 一本爪リッパ                     | ONE-POINT RIPPER                                                                 | 201      |
| リッパバケット 0.5                | RIPPER BUCKET 0.5                                                                | 203      |
| 法面パケット                     | SLOPE-FINISHING BLADE                                                            | 205      |
| ホースラブチャバルブ <b>配管</b> (ブーム) | HOSE RUPTURE VALVE PIPINGS (BOOM)                                                | 207      |
| ホースラプチャバルブ配管(アーム)          | HOSE RUPTURE VALVE PIPINGS (ARM)                                                 | 209      |
| 予備ペダル                      | SPARE PEDAL                                                                      | 211      |
| 予備ペダル用パイロット配管(1)           | PILOT PIPINGS (1) FOR SPARE PEDAL                                                | 213      |
| 予備ペダル用パイロット配管(2)           | PILOT PIPINGS (2) FOR SPARE PEDAL                                                | 215      |
| NPKブレーカ用フロント配管             | FRONT PIPINGS FOR NPK BREAKER                                                    | 217      |
| NPKブレーカ & クラッシャ用フロント配管     | FRONT PIPINGS <mark>FOR N</mark> PK BREAKER & CRASHER                            | 219      |
| オカダ/古河ブレーカ用フロント配管          | FO <mark>RNT PIPINGS FOR O</mark> KADA / FURUKAWA BREAKER                        | 221      |
| オカダ/古河ブレーカ & クラッシャ用フロント面   | 尼管 F <mark>ront Pi</mark> pings for <mark>Okada</mark> / Furukawa Breaker & Cras | HER 223  |
| 合流配管                       | CONFLUENT PIPINGS                                                                | 225      |
| ニームプレート                    | NAME-PLATE                                                                       |          |
| ネームプレート (日本語)              | NAME-PLATE (JAPANESE)                                                            | 227      |
| ネームプレート(英語)                | NAME-PLATE (ENGLISH)                                                             | 229      |
|                            |                                                                                  |          |
| ₹ 引                        | PARTS INDEX                                                                      | 231      |