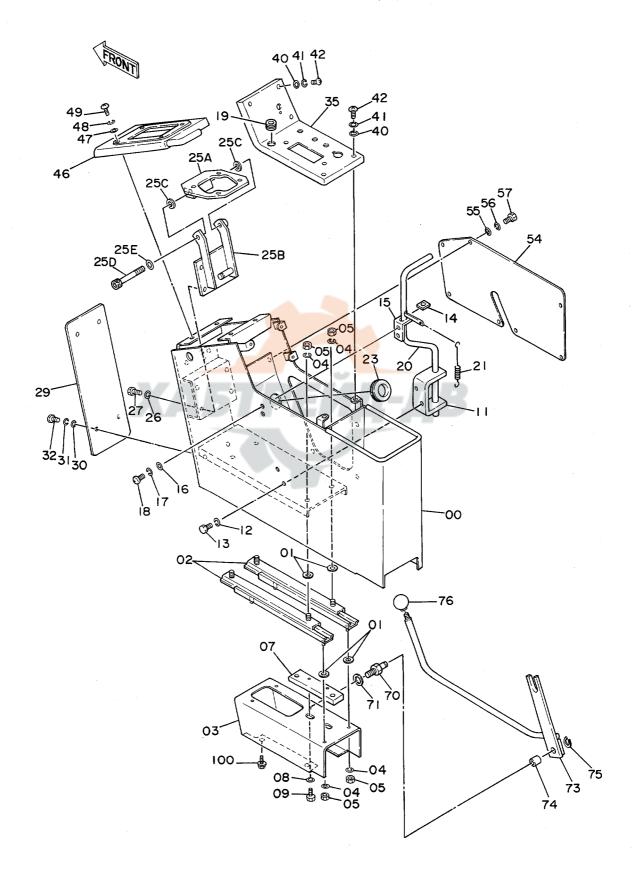

### 目 次 CONTENTS

適用号機 名 称 Name 頁 SERIAL NO. PAGE 上部旋回体 SUPERSTRUCTURE フレーム FRAME 001 エンジン **ENGINE** 003 ラジエータ RADIATOR 005 リザーブタンク RESERVE TANK 007 エアクリーナ AIR CLEANER 009 マフラー 011 MUFFLER 燃料タンク FUEL TANK 013 015 PUMP DEVICE ポンプ装置 旋回装置 SWING DEVICE 017 019 走行装置 TRAVEL DEVICE オイルタンク OIL TANK 021 オイルクーラ配管(1) OIL COOLER PIPINGS (1) 023 オイルクーラ配管(2) OIL COOLER PIPINGS (2) 025 オイルクーラ配管(3) OIL COOLER PIPINGS (3) 027 本体配管(1) MAIN PIPINGS (1) 029 031 本体配管(2) MAIN PIPINGS (2) MAIN PIPINGS (3) 033 本体配管(3) 035 エンジンコントロールレバー(1) ENGINE CONTROL LEVER (1) 037 エンジンコントロールレバー(2) < SDX> ENGINE CONTROL LEVER (2) <SDX> 1001~D89/01 エンジンコントロールレバー(2)<SDX> 039 ENGINE CONTROL LEVER (2) <SDX> D89/02~ 041 エンジンコントロールレバー(2) <DX> ENGINE CONTROL LEVER (2) <DX> 操作レバー CONTROL LEVER 043 走行, アウトリガレバー TRAVEL & OUTRIGGER LEVER 045 パイロット配管(1-1)<SDX> PILOT PIPINGS (1-1) <SDX> 047 パイロット配管(1-1) <DX> PILOT PIPINGS (1-1) <DX> 049 051 パイロット配管(1-2) PILOT PIPINGS (1-2) パイロット配管(2) <SDX> PILOT PIPINGS (2) <SDX> 053 PILOT PIPINGS (2) <DX> 055 パイロット配管(2) <DX> PILOT PIPINGS (3-1) 057 パイロット配管(3-1) パイロット配管(3-2) PILOT PIPINGS (3-2) 059 パイロット配管(3-3) PILOT PIPINGS (3-3) 061 パイロット配管(4-1) PILOT PIPINGS (4-1) 063

| 名称                                    | Name                              | 適用号機       | 頁    |
|---------------------------------------|-----------------------------------|------------|------|
|                                       |                                   | SERIAL NO. | PAGE |
| ペイロット配管(4-2)                          | PILOT PIPINGS (4-2)               |            | 065  |
| ステアリング                                | STEERING                          |            | 067  |
| ハ・・・・・・・・・・・・・・・・・・・・・・・・・・・・・・・・・・・・ | STEERING PIPINGS (SUPERSTRUCTURE) | 1001~1017  | 069  |
| ステアリング配管(旋回体)                         |                                   | 1018~      |      |
| バックマッ 品 E ( 配 : 1 )<br>エア配管 ( 1 )     | AIR PIPINGS (1)                   |            | 073  |
| エア配管(2)                               | AIR PIPINGS (2)                   |            | 075  |
| コントロールボックス(右)                         | CONTROL BOX (R)                   |            | 077  |
| コントロールボックス (左)                        |                                   |            | 079  |
| ゲージパネル                                | GAUGE PANEL                       |            | 081  |
| 電気部品(1) <sdx></sdx>                   | ELECTRIC PARTS (1) <sdx></sdx>    |            | 083  |
| 電気部品(1) <d x=""></d>                  |                                   |            | 085  |
| <b>電気部品(2)<sdx></sdx></b>             | ELECTRIC PARTS (2) <sdx></sdx>    |            | 087  |
| 電気部品(2) <d x=""></d>                  | ELECTRIC PARTS (2) <dx></dx>      |            | 089  |
|                                       | ELECTRIC PARTS (3)                |            | 091  |
| 電気部品(4)                               | ELECTRIC PARTS (4)                |            | 093  |
| 電気部品 (5)                              | ELECTRIC PARTS (5)                |            | 095  |
| 電気部品(6) <sdx></sdx>                   | ELECTRIC PARTS (6) <sdx></sdx>    |            | 097  |
| 電気部品(6) <dx></dx>                     | ELECTRIC PARTS (6) <dx></dx>      |            | 099  |
| ウィンドウォッシャ                             | WINDOW WASHER                     |            | 101  |
| キャブグループ                               | CAB GROUP                         |            | 103  |
| ・キャブ(1)                               | •CAB (1)                          |            | 105  |
| ・キャブ(2)                               | •CAB (2)                          |            | 107  |
| ・キャブ(3)                               | •CAB (3)                          |            | 109  |
| ・キャブ (4)                              | -CAB (4)                          |            | 111  |
| ・キャブ(5)                               | •CAB (5)                          |            | 113  |
| ・キャブ(6)                               | ·CAB (6)                          |            | 115  |
| シート                                   | SEAT                              |            | 117  |
| カバー (1)                               | COVER (1)                         |            | 119  |
| カバー(2)                                | COVER (2)                         |            | 121  |
| カバー (3)                               | COVER (3)                         |            | 123  |
| カバー (4)                               | COVER (4)                         |            | 125  |
| ・ドアロック(1)                             | DOOR LOCK (1)                     |            | 127  |
| ・ドアロック(2)                             | -DOOR LOCK (2)                    |            | 129  |
| アンダーカバー                               | UNDER COVER                       |            | 131  |
| カーヒータ                                 | CAR HEATER                        |            | 133  |
| カーヒータ配管                               | CAR HEATER PIPINGS                |            | 13!  |