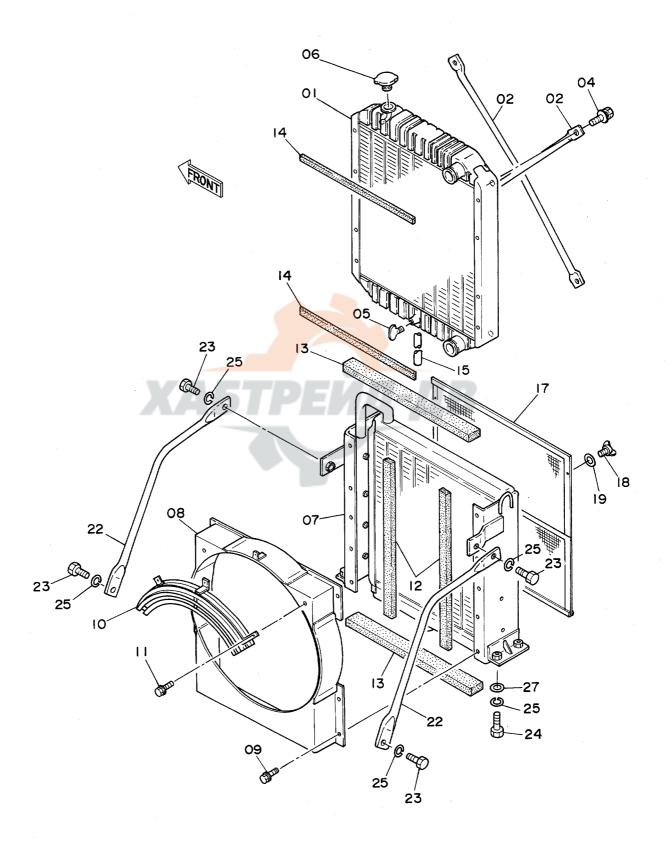

ラジエータ Radiator

ラシ"エータ RADIATOR

1001~

|                                                                                                                               |                                                                                                                                                                                                                          |                                                                                                                                                |                                                                                                                                                                                         |                                                                                                                                                          |                    | 1001~              |            |                                     |    |
|-------------------------------------------------------------------------------------------------------------------------------|--------------------------------------------------------------------------------------------------------------------------------------------------------------------------------------------------------------------------|------------------------------------------------------------------------------------------------------------------------------------------------|-----------------------------------------------------------------------------------------------------------------------------------------------------------------------------------------|----------------------------------------------------------------------------------------------------------------------------------------------------------|--------------------|--------------------|------------|-------------------------------------|----|
| 符号<br>ITEM                                                                                                                    | 部品番号<br>PART NO.                                                                                                                                                                                                         | 部 品 名<br>PART NAME                                                                                                                             | or PART NAME                                                                                                                                                                            | 数量<br>Q'TY                                                                                                                                               | サービス<br>コード<br>S.C | 適用号機<br>SERIAL NO. | 互換性<br>ICA | 代替部<br>REPLACEA<br>部品番号<br>PART NO. | 数量 |
| 01~19<br>01<br>02<br>04<br>05<br>06<br>07<br>08<br>09<br>10<br>11<br>12<br>13<br>14<br>15<br>17<br>18<br>19<br>22<br>23<br>24 | 4214333<br>4239567<br>4206676<br>4206679<br>4148705<br>4228160<br>4239568<br>4239561<br>4218646<br>4218258<br>4206128<br>4206672<br>4200220<br>4200221<br>4148706<br>4196945<br>4206930<br>4206931<br>3033623<br>J901640 | ラジ*I-タ アツセン ・コア; ラジ*I-タ ・ロヴト* ・ホ*ルト ・フ°ラク*; ト*レン ・キャッフゥ ・クーラ; オイル ・カ*イト*; フアン ・ホ*ルト ・ハ° ツキン ・ハ° ツキン ・ホース ・ネット ・ホ*ルト; ウイング* ・ワッジャ ステー ホ*ルト ホ*ルト | RADIATOR ASS'Y  ·CORE; RADIATOR  ·ROD ·BOLT ·PLUG; DRAIN ·CAP ·COOLER; OIL ·GUIDE; FAN ·BOLT ·GUARD; FAN ·BOLT ·PACKING ·PACKING ·PACKING ·HOSE ·NET ·BOLT; WING ·WASHER STAY BOLT BOLT | 1<br>1<br>2<br>4<br>1<br>1<br>1<br>1<br>10<br>1<br>3<br>2<br>2<br>2<br>2<br>1<br>1<br>4<br>4<br>4<br>4<br>4<br>4<br>4<br>4<br>4<br>4<br>4<br>4<br>4<br>4 |                    |                    |            |                                     |    |
| 25 27                                                                                                                         | A590916<br>4114405                                                                                                                                                                                                       | ワッシャ・スフ・リング                                                                                                                                    | WASHER WASHER                                                                                                                                                                           | 8 4                                                                                                                                                      |                    |                    |            |                                     |    |