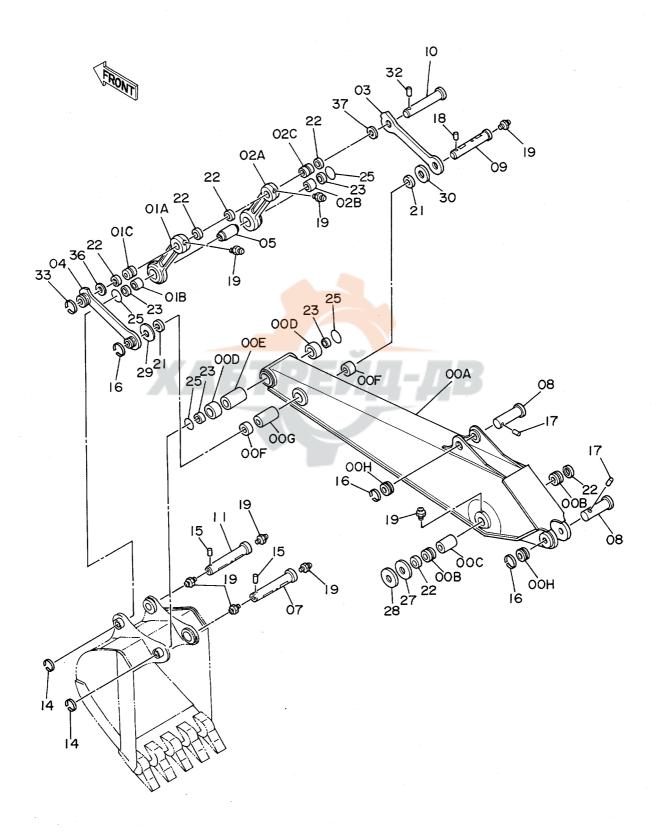

# 上部旋回体 SUPERSTRUCTURE

フレーム Frame

フレーム FRAME

1001~

|                 |                               |                                                                                                                        |                                                      |                   |                    | 1001~                     |        |          |            |
|-----------------|-------------------------------|------------------------------------------------------------------------------------------------------------------------|------------------------------------------------------|-------------------|--------------------|---------------------------|--------|----------|------------|
| で<br>符号<br>ITEM | 部品番号<br>PART NO.              | 部 品 名<br>PART NAME                                                                                                     | or PART NAME                                         | <b>数置</b><br>Q'TY | サービス<br>コード<br>S.C | 適用号機<br>SERIAL NO.        | 互換性ICA |          | 数量<br>Q'TY |
| 00<br>02<br>05  | 5002151<br>J931895<br>3037278 | フレーム;メイン<br>市*ルト<br>し*ン                                                                                                | FRAME:MAIN<br>BOLT<br>PIN                            | 30                |                    |                           |        | TANT NO. |            |
| 06<br>07        | 4098713<br>4098712            | t*ン<br>リング**                                                                                                           | PIN<br>RING                                          | 1 1               |                    |                           |        |          |            |
| 09<br>10<br>11  | 4197535<br>4098717<br>4098716 | た。<br>た。<br>りっか                                                                                                        | PIN<br>PIN<br>RING                                   | 2 2 2             |                    |                           |        |          |            |
| 13<br>14        | 5002149<br>J932720            | ウェイト; カウンタ<br>ホ*ルト                                                                                                     | WEIGHT: COUNTER BOLT                                 | 1 4               |                    |                           | ļ      |          |            |
| 15<br>16<br>17  | 4126485<br>4139583<br>J021025 | ウッシャ<br>キャッフ°<br>ホ*ルト;セムス                                                                                              | WASHER CAP BOLT; SEMS                                | 2 2               |                    |                           |        |          |            |
| 18<br>19<br>23  | 4013896<br>4157713<br>4208611 | カA"-<br>ハ*ツキン<br>カA"-; ラA"-                                                                                            | COVER PACKING COVER; RUBBER                          | 1                 |                    |                           |        |          |            |
| 24<br>25        | 9728761<br>J931645            | ストツ <b>介*</b><br>ሐ"ሁト                                                                                                  | STOPPER<br>BOLT                                      | 1 2               | !                  |                           |        |          |            |
| 26<br>30<br>31  | 4208984<br>4190960            | ヷ゚゚゚゚゚゙゙゙゙゙゙゙゙ヷ゚゚゙゙゚ヺ゚゚゙゙゙゙゙゙゙゙゙゙゙゙゙゙゙゙                                                                                | WASHER; SPRING<br>BUSHING; RUBBER<br>BUSHING; RUBBER | 2 2               |                    |                           | -      |          |            |
| 32<br>33<br>34  | 4191978<br>4200176<br>4201995 | ブ"ヷシング";ラハ"~<br>ブ"ヷシング";ラハ"~<br>ブ"ヷシング";ラハ"~                                                                           | BUSHING: RUBBER BUSHING: RUBBER BUSHING: RUBBER      | 1<br>3<br>10      |                    |                           |        |          |            |
| 35<br>36        | 4201749<br>4209294            | フ゛゚゚゚゚゚゚゚゙゚゚ヺゔ゚゚゚ヹ゚゚゚゚゚ゔ゚゚゚゚゚゚゚゚゚゚ゔ゚゚゚゚゚゚゚゚゚゚                                                                          | BUSHING; RUBBER<br>BUSHING; RUBBER                   | 1                 |                    | 4107                      |        |          |            |
| 37<br>37<br>40  | 4201995<br>4509404<br>4114816 | ブ <sup>™</sup> ザランク <sup>™</sup> ; ラハ <sup>™</sup> ~<br>フ <sup>™</sup> ザランク <sup>™</sup> ; ラハ <sup>™</sup> ~<br>ラム 2.3 | BUSHING; RUBBER<br>BUSHING; RUBBER<br>SHIM 2.3       | 1 1               | R                  | ~ 1107<br>1108~<br>~ 1065 | γ      | 4109670  | 1          |
| 40<br>41<br>41  | 4109670<br>4114817<br>4109671 | 54 2.3<br>54 1.0<br>54 1.2                                                                                             | SHIM 2.3<br>SHIM 1.0<br>SHIM 1.2                     | 1 1               | R<br>R<br>R        | 1066~<br>~ 1065<br>1066~  | γ      | 4109671  | 1          |
| 42<br>43        | 4097354<br>4097355            | 54 1.2<br>54 2.3                                                                                                       | SHIM 1.2<br>SHIM 2.3                                 | 2 2               | R<br>R             |                           |        |          |            |
|                 |                               |                                                                                                                        |                                                      |                   |                    |                           |        |          |            |