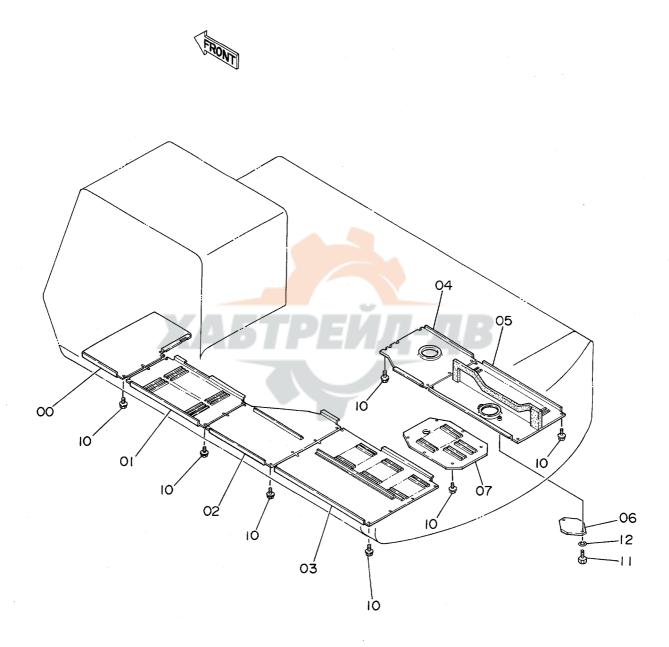

| 名称                                    | Name                              | 適用号機       | 頁    |
|---------------------------------------|-----------------------------------|------------|------|
|                                       |                                   | SERIAL NO. | PAGE |
| ペイロット配管(4-2)                          | PILOT PIPINGS (4-2)               |            | 065  |
| ステアリング                                | STEERING                          |            | 067  |
| ハ・・・・・・・・・・・・・・・・・・・・・・・・・・・・・・・・・・・・ | STEERING PIPINGS (SUPERSTRUCTURE) | 1001~1017  | 069  |
| ステアリング配管(旋回体)                         |                                   | 1018~      |      |
| バックマッ 品 E ( 配 : 1 )<br>エア配管 ( 1 )     | AIR PIPINGS (1)                   |            | 073  |
| エア配管(2)                               | AIR PIPINGS (2)                   |            | 075  |
| コントロールボックス(右)                         | CONTROL BOX (R)                   |            | 077  |
| コントロールボックス (左)                        |                                   |            | 079  |
| ゲージパネル                                | GAUGE PANEL                       |            | 081  |
| 電気部品(1) <sdx></sdx>                   | ELECTRIC PARTS (1) <sdx></sdx>    |            | 083  |
| 電気部品(1) <d x=""></d>                  |                                   |            | 085  |
| <b>電気部品(2)<sdx></sdx></b>             | ELECTRIC PARTS (2) <sdx></sdx>    |            | 087  |
| 電気部品(2) <d x=""></d>                  | ELECTRIC PARTS (2) <dx></dx>      |            | 089  |
|                                       | ELECTRIC PARTS (3)                |            | 091  |
| 電気部品(4)                               | ELECTRIC PARTS (4)                |            | 093  |
| 電気部品 (5)                              | ELECTRIC PARTS (5)                |            | 095  |
| 電気部品(6) <sdx></sdx>                   | ELECTRIC PARTS (6) <sdx></sdx>    |            | 097  |
| 電気部品(6) <dx></dx>                     | ELECTRIC PARTS (6) <dx></dx>      |            | 099  |
| ウィンドウォッシャ                             | WINDOW WASHER                     |            | 101  |
| キャブグループ                               | CAB GROUP                         |            | 103  |
| ・キャブ(1)                               | •CAB (1)                          |            | 105  |
| ・キャブ(2)                               | •CAB (2)                          |            | 107  |
| ・キャブ(3)                               | •CAB (3)                          |            | 109  |
| ・キャブ (4)                              | -CAB (4)                          |            | 111  |
| ・キャブ(5)                               | •CAB (5)                          |            | 113  |
| ・キャブ(6)                               | ·CAB (6)                          |            | 115  |
| シート                                   | SEAT                              |            | 117  |
| カバー (1)                               | COVER (1)                         |            | 119  |
| カバー(2)                                | COVER (2)                         |            | 121  |
| カバー (3)                               | COVER (3)                         |            | 123  |
| カバー (4)                               | COVER (4)                         |            | 125  |
| ・ドアロック(1)                             | DOOR LOCK (1)                     |            | 127  |
| ・ドアロック(2)                             | -DOOR LOCK (2)                    |            | 129  |
| アンダーカバー                               | UNDER COVER                       |            | 131  |
| カーヒータ                                 | CAR HEATER                        |            | 133  |
| カーヒータ配管                               | CAR HEATER PIPINGS                |            | 13!  |