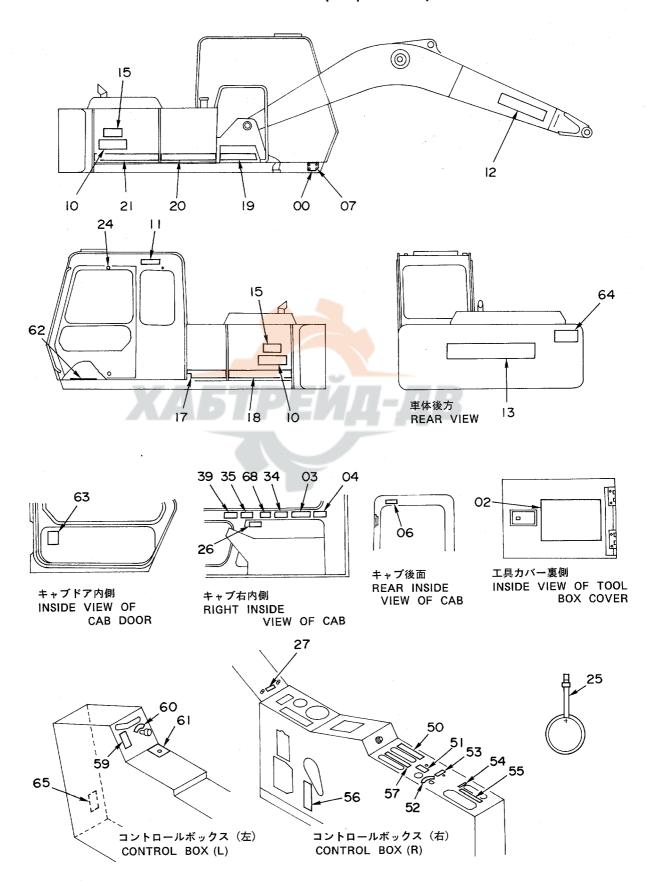

| 名称                                    | Name                              | 適用号機       | 頁    |
|---------------------------------------|-----------------------------------|------------|------|
|                                       |                                   | SERIAL NO. | PAGE |
| ペイロット配管(4-2)                          | PILOT PIPINGS (4-2)               |            | 065  |
| ステアリング                                | STEERING                          |            | 067  |
| ハ・・・・・・・・・・・・・・・・・・・・・・・・・・・・・・・・・・・・ | STEERING PIPINGS (SUPERSTRUCTURE) | 1001~1017  | 069  |
| ステアリング配管(旋回体)                         |                                   | 1018~      |      |
| バックマッ 品 E ( 配 : 1 )<br>エア配管 ( 1 )     | AIR PIPINGS (1)                   |            | 073  |
| エア配管(2)                               | AIR PIPINGS (2)                   |            | 075  |
| コントロールボックス(右)                         | CONTROL BOX (R)                   |            | 077  |
| コントロールボックス (左)                        |                                   |            | 079  |
| ゲージパネル                                | GAUGE PANEL                       |            | 081  |
| 電気部品(1) <sdx></sdx>                   | ELECTRIC PARTS (1) <sdx></sdx>    |            | 083  |
| 電気部品(1) <d x=""></d>                  |                                   |            | 085  |
| <b>電気部品(2)<sdx></sdx></b>             | ELECTRIC PARTS (2) <sdx></sdx>    |            | 087  |
| 電気部品(2) <d x=""></d>                  | ELECTRIC PARTS (2) <dx></dx>      |            | 089  |
|                                       | ELECTRIC PARTS (3)                |            | 091  |
| 電気部品(4)                               | ELECTRIC PARTS (4)                |            | 093  |
| 電気部品 (5)                              | ELECTRIC PARTS (5)                |            | 095  |
| 電気部品(6) <sdx></sdx>                   | ELECTRIC PARTS (6) <sdx></sdx>    |            | 097  |
| 電気部品(6) <dx></dx>                     | ELECTRIC PARTS (6) <dx></dx>      |            | 099  |
| ウィンドウォッシャ                             | WINDOW WASHER                     |            | 101  |
| キャブグループ                               | CAB GROUP                         |            | 103  |
| ・キャブ(1)                               | •CAB (1)                          |            | 105  |
| ・キャブ(2)                               | •CAB (2)                          |            | 107  |
| ・キャブ(3)                               | •CAB (3)                          |            | 109  |
| ・キャブ (4)                              | -CAB (4)                          |            | 111  |
| ・キャブ(5)                               | •CAB (5)                          |            | 113  |
| ・キャブ(6)                               | ·CAB (6)                          |            | 115  |
| シート                                   | SEAT                              |            | 117  |
| カバー (1)                               | COVER (1)                         |            | 119  |
| カバー(2)                                | COVER (2)                         |            | 121  |
| カバー (3)                               | COVER (3)                         |            | 123  |
| カバー (4)                               | COVER (4)                         |            | 125  |
| ・ドアロック(1)                             | DOOR LOCK (1)                     |            | 127  |
| ・ドアロック(2)                             | -DOOR LOCK (2)                    |            | 129  |
| アンダーカバー                               | UNDER COVER                       |            | 131  |
| カーヒータ                                 | CAR HEATER                        |            | 133  |
| カーヒータ配管                               | CAR HEATER PIPINGS                |            | 13!  |