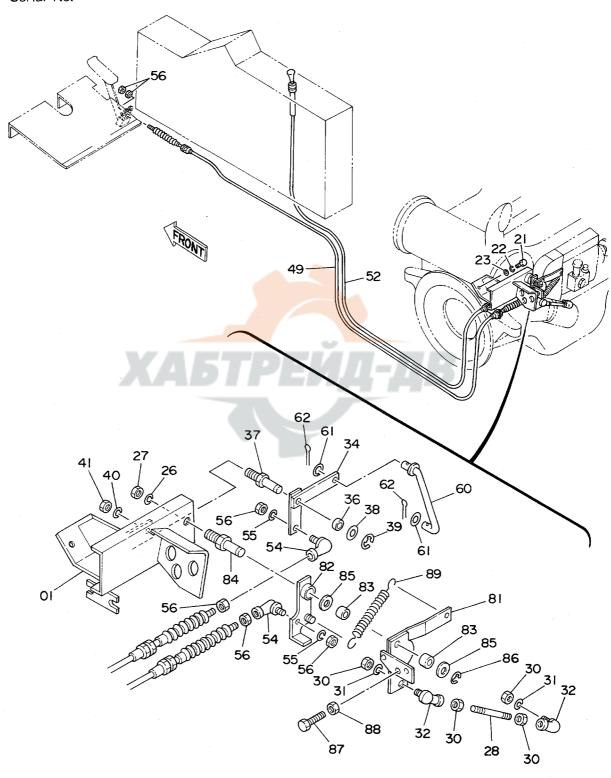

|                 |      |         |                                       |      |    |         |            |
|                                                                                                                                                                                                                                                                                                                                                                                          |            |          |                                   |                 |      |         |                                       |      |    |         |            |

# エンジンコントロールレバー (2) $\langle SDX \rangle$ Engine Control Lever (2) $\langle SDX \rangle$

適用号機 Serial No. 1001~D89/01



#### 1001~D89/01

| 符号   | 部品番号     | 部品名                           | PART_NAME       | 数量    | サービス       | 適用号機       | 互換 | 代替部<br>REPLACEA<br>PART | BLE |
|------|----------|-------------------------------|-----------------|-------|------------|------------|----|-------------------------|-----|
| ITEM | PART NO. | PART NAME                     | CODE            | Q.TA  | ⊐-⊦<br>S.C | SERIAL NO. | 性  |                         |     |
| 01   | 7020896  | フ <sup>**</sup> ラケツト          | BRACKET         | 1     |            |            |    |                         |     |
| 21   | J901025  | <b>#</b> " <b>ሰ</b> ኑ         | BOLT            | 2     |            |            |    |                         |     |
| 22   | A590910  | ワツシヤ;スプ* リング*                 | WASHER; SPRING  | 2