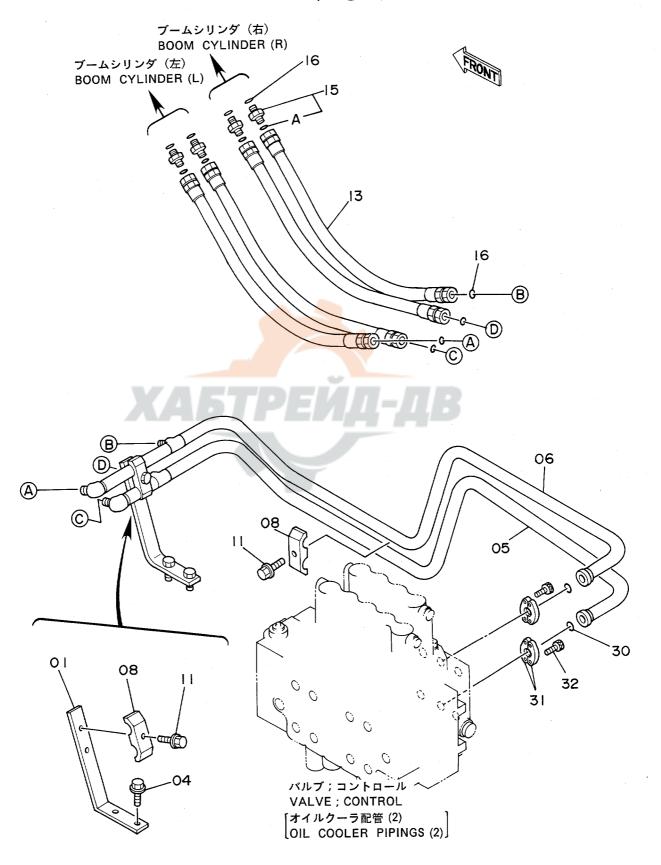

|            |                          |                                              |       |

本体配管(3) Main Pipings (3)



1001~

|                                                     |                                                                                                            |                                                                                                                                                                                                                                   |                                                                                     |                     |                    | 1001**             |     |                                  |                     |
|-----------------------------------------------------|------------------------------------------------------------------------------------------------------------|---------------------