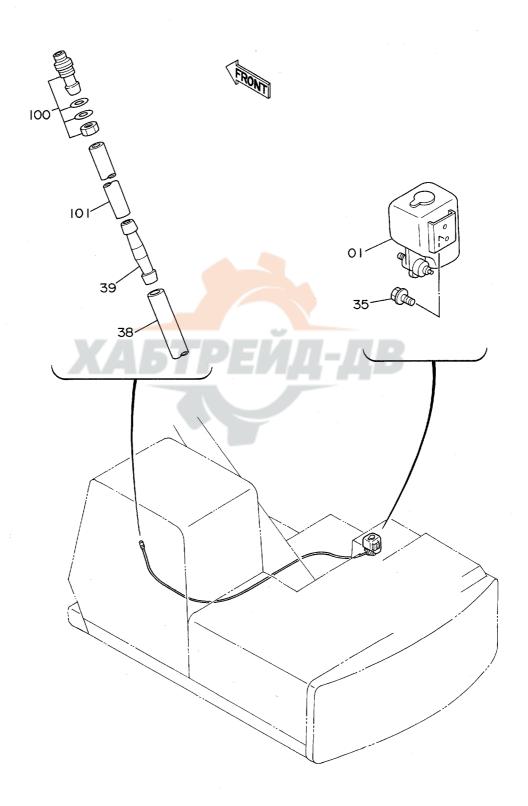

## エアクリーナ Air Cleaner

1001~

|                |                  |                        |                      |            |                    | 1001~              |     |              |      |
|----------------|------------------|------------------------|----------------------|------------|--------------------|--------------------|-----|--------------|------|
| 一符号<br>ITEM    | 部品番号<br>PART NO. | 部 品 名<br>PART NAME     | or PART NAME<br>CODE | 数量<br>Q'TY | サービス<br>コード<br>S.С | 適用号機<br>SERIAL NO. | 互換性 |              | 数罿   |
| 201 5          | /470/00          | au 1                   | OL FILLED . ATD      |            |                    |                    | ICA | PART NO.     | Q'TY |
| 00 <b>A</b> ∿F | 4178600          | クリーナ; エア               | CLEANER; AIR         | 1          |                    |                    |     |              |      |
| ,              | 1000000          | (3/1/3/2)              | (FOR JAPAN)          |            |                    |                    |     |              |      |
| 00A∿I          | 4209599          | グリーナ;エア                | CLEANER; AIR         | 1          |                    |                    |     |              |      |
| ,              | 1001000          | (カッイコクヨケ)              | (EXCEPT FOR JAPAN)   |            |                    |                    |     |              |      |
| A00            | 4206098          | 4CKUI•                 | -ELEMENT             |            |                    |                    |     |              | ļ    |
| 00B            | 4206551          | ·#"F"1                 | -BODY                | 1          |                    |                    |     |              |      |
| 00C            | 4206552          | ··/\" \"\"             | VALVE                | 1          |                    |                    |     |              |      |
| 000            | 4206553          | ・ナット;ウイング゛             | ·NUT;WING            |            |                    |                    |     |              |      |
| 0 <b>0E</b>    | 4206554          | ・ハ゜ツキン                 | -PACKING             | 1          |                    |                    |     |              |      |
| 00F            | 4148963          | ・インシ"ケータ               | ·INDICATOR           | 1          |                    |                    |     |              | ļ    |
| 00G            | 4209588          | ・エレメント                 | -ELEMENT             | 1          |                    |                    |     |              |      |
| •              |                  | (ガイコ <i>ク</i> ヨウ)      | (EXCEPT FOR JAPAN)   |            |                    |                    |     |              |      |
| 00H            | 4178406          | ・ナット                   | ·NUT                 | 1          |                    |                    |     |              |      |
| ,              |                  | (カ"イコク <del>ヨウ</del> ) | (EXCEPT FOR JAPAN)   | V.         |                    |                    |     |              |      |
| 100            | 4178404          | ・ハ・ツキン                 | •PACKING             | 1          |                    |                    |     |              |      |
| •              |                  | (カ"イコ <i>ク</i> ヨウ)     | (EXCEPT FOR JAPAN)   | / L        |                    | D                  |     |              |      |
| 01             | J011020          | #N+: 57X               | BOLT; SEMS           | 5          | 44                 |                    |     |              |      |
| 04             | 8034717          | <b>በ° 17°</b>          | PIPE                 | 1          |                    |                    |     |              |      |
| 05             | 4188642          | <b>キ</b> ヤツフ <b>゚</b>  | CAP                  | 1          |                    |                    |     |              |      |
| 06             | 4507397          | クランプ*;ホース              | CLAMP; HDSE          | 1          |                    |                    |     |              | ļ    |
| 09             | 4507512          | クランフ*;ホース              | CLAMP; HOSE          | 3          |                    |                    |     |              | ŀ    |
| 10             | 4507397          | グランプ。;ホース              | CLAMP; HOSE          | 1          |                    |                    |     |              |      |
| 11             | 8040405          | ハ° イプ; イニレット           | PIPE; INLET          | 1          |                    |                    |     |              |      |
| 12             | 984204           | ホース;ラハ゛ー               | HOSE; RUBBER         | 1          |                    |                    |     |              |      |
| 13             | 4215192          | ホース;エア                 | HOSE;AIR             | 1          |                    |                    |     |              |      |
| 14             | 3027134          | フ゛ラケツト                 | BRACKET              | 1          |                    |                    |     | ************ |      |
| 17             | J010820          | <b>ホ</b> ゙ルト;セムス       | BOLT; SEMS           | 2          |                    |                    |     |              |      |
| 18             | 4000909          | 7557°; N° 17°          | CLAMP; PIPE          | 1          |                    |                    |     |              |      |
| 20             | J901220          | # <b>"</b> //          | BOLT                 | 4          |                    |                    |     |              |      |
| 21             | A590912          | ワッシャ;スフ*リング*           | WASHER; SPRING       | 4          |                    |                    |     | -            |      |
| - <del></del>  | †                |                        |                      |            |                    |                    | +   |              |      |
|                |                  |                        |                      |            |                    |                    |     |              |      |
|                |                  |                        |                      |            |                    |                    |     |              |      |
|                |                  |                        |                      |            |                    |                    | 1   |              |      |
|                |                  |                        |                      |            |                    |                    |     |              |      |
|                |                  |                        |                      |            |                    |                    |     |              |      |
|                |                  |                        |                      |            |                    |                    |     |              |      |
|                |                  |                        |                      |            |                    |                    |     |              |      |
|                |                  |                        |                      |            |                    |                    |     |              |      |
|                | <u> </u>         |                        |                      |            |                    |                    |     |              |      |
|                |                  |                        |                      |            |                    |                    |     |              |      |