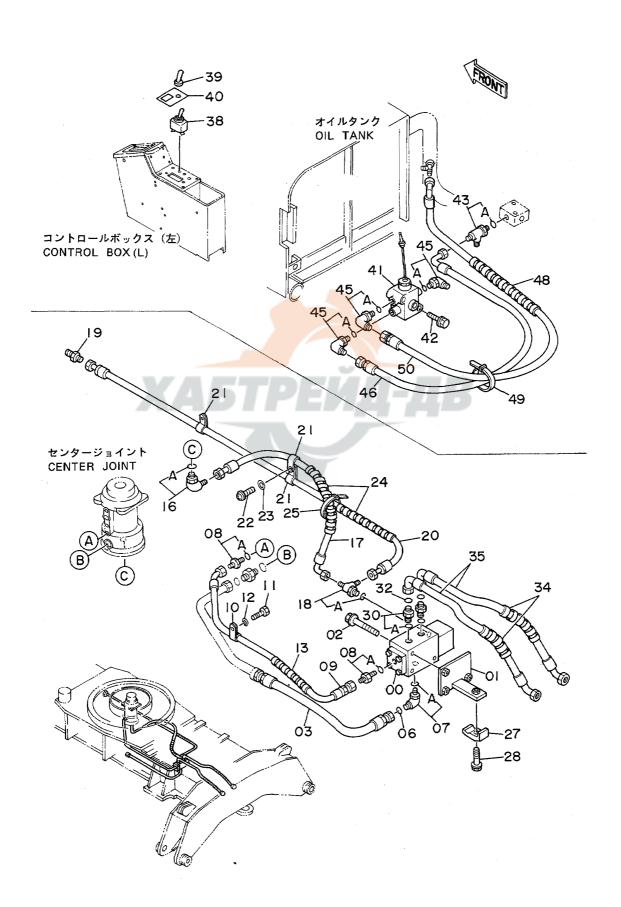

ポンプ装置 Pump Device

計プラファソーチ PUMP DEVICE

1001~

|                 |                    |                       |                        |            |                    | 1001               |                 |      |
|-----------------|--------------------|-----------------------|------------------------|------------|--------------------|--------------------|-----------------|------|
| 符号<br>ITEM      | 部品番号<br>PART NO.   | 部 品 名<br>PART NAME    | or PART NAME<br>CODE   | 数量<br>Q'TY | サービス<br>コード<br>S.C | 適用号機<br>SERIAL NO. | 互 <b>換性</b> ICA |      |
| 00 02           | 4213253<br>3040196 | 赤°ンプ*;セ*ストン<br>スリーブ゛  | PUMP;PISTON<br>SLEEVE  | 1          | Н                  |                    |                 |      |
| 03<br>04        | A882050<br>4208612 | フ*ラグ*<br>シ-W          | PLUG<br>SEAL           | 1          |                    |                    |                 |      |
| 05              | 4091497            | カツフ*リング``             | COUPLING               | 1          |                    |                    |                 | <br> |
| 06              | 4095325            | <b>ሐ"</b> ルト;ソケツト     | BOLT; SOCKET           | 8          |                    |                    |                 |      |
| <b>08</b><br>10 | 4206427<br>J901035 | - "(\d<br>- \d" \ta   | COVER<br>BOLT          | 3          |                    |                    |                 |      |
| 11              | J901030            | # <b>.</b> ₽₽         | BOLT                   | 5          |                    |                    |                 |      |
| 12              | J901018            | <b>#</b> "W           | BOLT                   | 3          |                    |                    |                 | <br> |
| 13<br>14        | J901014<br>A590910 | ホ"ルト<br>ワツシヤ;スフ* リング* | BOLT<br>WASHER; SPRING | 1 12       |                    |                    |                 |      |
|                 |                    | ХАБ                   |                        |            |                    | 5).                |                 |      |
|                 |                    |                       |                        |            |                    |                    |                 | <br> |
|                 |                    |                       |                        |            |                    |                    |                 |      |
|                 |                    | e e                   |                        |            |                    |                    |                 |      |
|                 |                    |                       |                        |            |                    |                    |                 |      |
|                 |                    |                       |                        |            |                    |                    |                 |      |
|                 |                    |                       |                        |            |                    |                    |                 |      |
|                 |                    |                       |                        |            |                    |                    |                 |      |
|                 |                    |                       |                        |            |                    |                    |                 |      |
|                 |                    |                       |                        |            |                    |                    |                 |      |