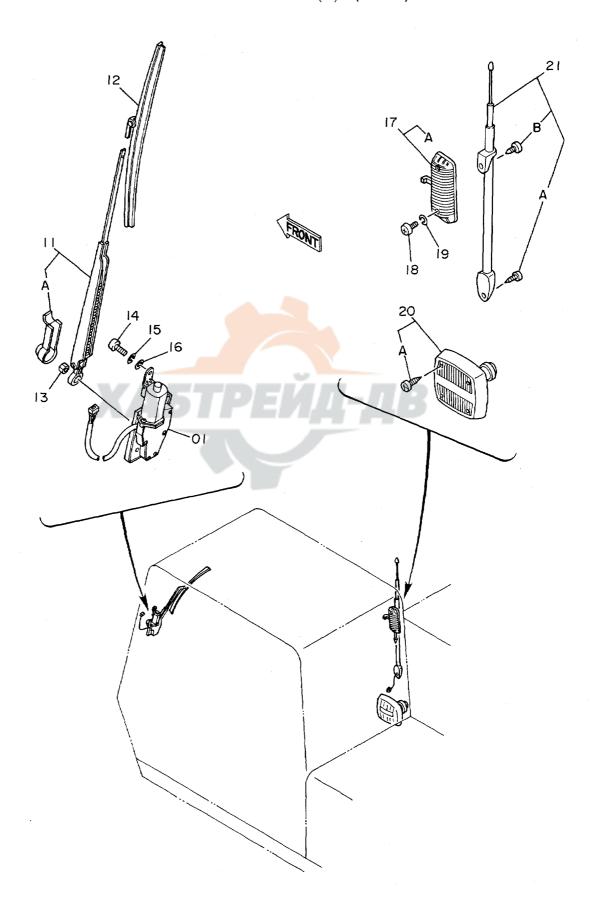

| 名称                                    | Name                              | 適用号機       | 頁    |
|---------------------------------------|-----------------------------------|------------|------|
|                                       |                                   | SERIAL NO. | PAGE |
| ペイロット配管(4-2)                          | PILOT PIPINGS (4-2)               |            | 065  |
| ステアリング                                | STEERING                          |            | 067  |
| ハ・・・・・・・・・・・・・・・・・・・・・・・・・・・・・・・・・・・・ | STEERING PIPINGS (SUPERSTRUCTURE) | 1001~1017  | 069  |
| ステアリング配管(旋回体)                         |                                   | 1018~      |      |
| バックマッ 品 E ( 配 : 1 )<br>エア配管 ( 1 )     | AIR PIPINGS (1)                   |            | 073  |
| エア配管(2)                               | AIR PIPINGS (2)                   |            | 075  |
| コントロールボックス(右)                         | CONTROL BOX (R)                   |            | 077  |
| コントロールボックス (左)                        |                                   |            | 079  |
| ゲージパネル                                | GAUGE PANEL                       |            | 081  |
| 電気部品(1) <sdx></sdx>                   | ELECTRIC PARTS (1) <sdx></sdx>    |            | 083  |
| 電気部品(1) <d x=""></d>                  |                                   |            | 085  |
| <b>電気部品(2)<sdx></sdx></b>             | ELECTRIC PARTS (2) <sdx></sdx>    |            | 087  |
| 電気部品(2) <d x=""></d>                  | ELECTRIC PARTS (2) <dx></dx>      |            | 089  |
|                                       | ELECTRIC PARTS (3)                |            | 091  |
| 電気部品(4)                               | ELECTRIC PARTS (4)                |            | 093  |
| 電気部品 (5)                              | ELECTRIC PARTS (5)                |            | 095  |
| 電気部品(6) <sdx></sdx>                   | ELECTRIC PARTS (6) <sdx></sdx>    |            | 097  |
| 電気部品(6) <dx></dx>                     | ELECTRIC PARTS (6) <dx></dx>      |            | 099  |
| ウィンドウォッシャ                             | WINDOW WASHER                     |            | 101  |
| キャブグループ                               | CAB GROUP                         |            | 103  |
| ・キャブ(1)                               | •CAB (1)                          |            | 105  |
| ・キャブ(2)                               | •CAB (2)                          |            | 107  |
| ・キャブ(3)                               | •CAB (3)                          |            | 109  |
| ・キャブ (4)                              | -CAB (4)                          |            | 111  |
| ・キャブ(5)                               | •CAB (5)                          |            | 113  |
| ・キャブ(6)                               | ·CAB (6)                          |            | 115  |
| シート                                   | SEAT                              |            | 117  |
| カバー (1)                               | COVER (1)                         |            | 119  |
| カバー(2)                                | COVER (2)                         |            | 121  |
| カバー (3)                               | COVER (3)                         |            | 123  |
| カバー (4)                               | COVER (4)                         |            | 125  |
| ・ドアロック(1)                             | DOOR LOCK (1)                     |            | 127  |
| ・ドアロック(2)                             | -DOOR LOCK (2)                    |            | 129  |
| アンダーカバー                               | UNDER COVER                       |            | 131  |
| カーヒータ                                 | CAR HEATER                        |            | 133  |
| カーヒータ配管                               | CAR HEATER PIPINGS                |            | 13!  |