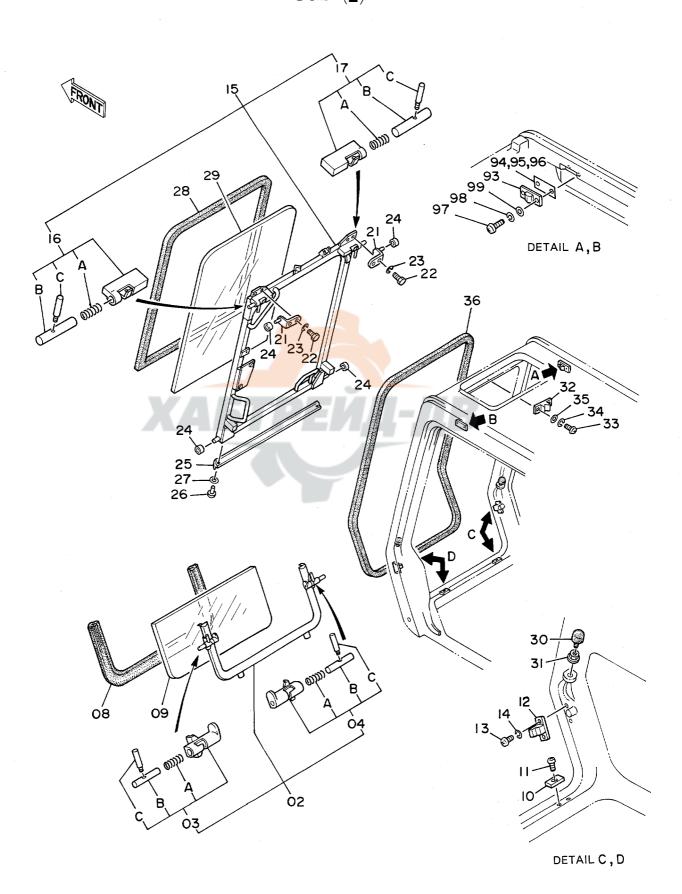

| 名称                                    | Name                              | 適用号機       | 頁    |
|---------------------------------------|-----------------------------------|------------|------|
|                                       |                                   | SERIAL NO. | PAGE |
| ペイロット配管(4-2)                          | PILOT PIPINGS (4-2)               |            | 065  |
| ステアリング                                | STEERING                          |            | 067  |
| ハ・・・・・・・・・・・・・・・・・・・・・・・・・・・・・・・・・・・・ | STEERING PIPINGS (SUPERSTRUCTURE) | 1001~1017  | 069  |
| ステアリング配管(旋回体)                         |                                   | 1018~      |      |
| バックマッ 品 E ( 配 : 1 )<br>エア配管 ( 1 )     | AIR PIPINGS (1)                   |            | 073  |
| エア配管(2)                               | AIR PIPINGS (2)                   |            | 075  |
| コントロールボックス(右)                         | CONTROL BOX (R)                   |            | 077  |
| コントロールボックス (左)                        |                                   |            | 079  |
| ゲージパネル                                | GAUGE PANEL                       |            | 081  |
| 電気部品(1) <sdx></sdx>                   | ELECTRIC PARTS (1) <sdx></sdx>    |            | 083  |
| 電気部品(1) <d x=""></d>                  |                                   |            | 085  |
| <b>電気部品(2)<sdx></sdx></b>             | ELECTRIC PARTS (2) <sdx></sdx>    |            | 087  |
| 電気部品(2) <d x=""></d>                  | ELECTRIC PARTS (2) <dx></dx>      |            | 089  |
|                                       | ELECTRIC PARTS (3)                |            | 091  |
| 電気部品(4)                               | ELECTRIC PARTS (4)                |            | 093  |
| 電気部品 (5)                              | ELECTRIC PARTS (5)                |            | 095  |
| 電気部品(6) <sdx></sdx>                   | ELECTRIC PARTS (6) <sdx></sdx>    |            | 097  |
| 電気部品(6) <dx></dx>                     | ELECTRIC PARTS (6) <dx></dx>      |            | 099  |
| ウィンドウォッシャ                             | WINDOW WASHER                     |            | 101  |
| キャブグループ                               | CAB GROUP                         |            | 103  |
| ・キャブ(1)                               | •CAB (1)                          |            | 105  |
| ・キャブ(2)                               | •CAB (2)                          |            | 107  |
| ・キャブ(3)                               | •CAB (3)                          |            | 109  |
| ・キャブ (4)                              | -CAB (4)                          |            | 111  |
| ・キャブ(5)                               | •CAB (5)                          |            | 113  |
| ・キャブ(6)                               | ·CAB (6)                          |            | 115  |
| シート                                   | SEAT                              |            | 117  |
| カバー (1)                               | COVER (1)                         |            | 119  |
| カバー(2)                                | COVER (2)                         |            | 121  |
| カバー (3)                               | COVER (3)                         |            | 123  |
| カバー (4)                               | COVER (4)                         |            | 125  |
| ・ドアロック(1)                             | DOOR LOCK (1)                     |            | 127  |
| ・ドアロック(2)                             | -DOOR LOCK (2)                    |            | 129  |
| アンダーカバー                               | UNDER COVER                       |            | 131  |
| カーヒータ                                 | CAR HEATER                        |            | 133  |
| カーヒータ配管                               | CAR HEATER PIPINGS                |            | 13!  |