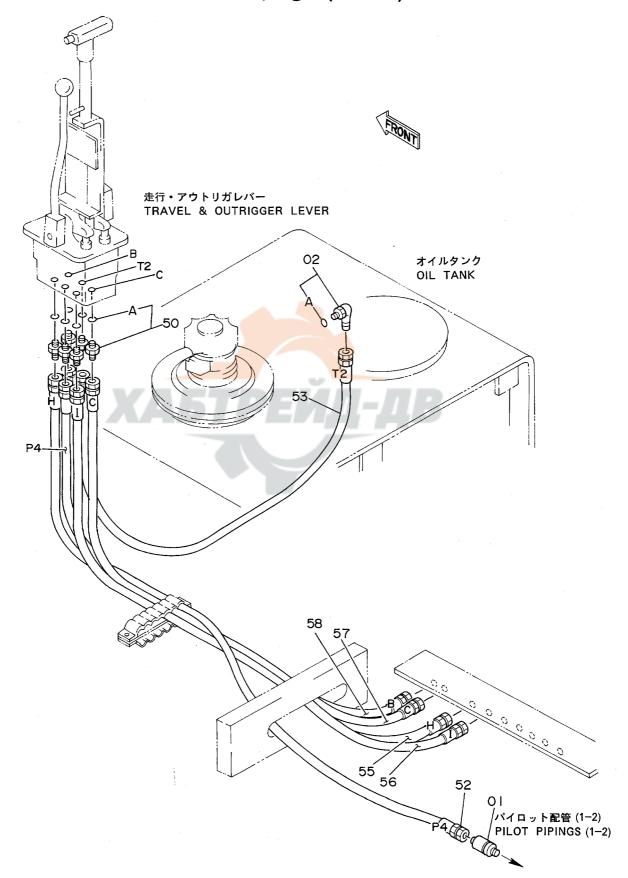

|
|             |          |                           |                  |       |             |            | İ         |                             |
|             |          |                           |                  |       |             |            |           |                             |
|             |          |                           |                  |       |             |            |           |                             |
|             |          |                           |                  |       |             |            |           |                             |
|             | 1        |                           |                  |       | 1           |            |           | 1                           |

# パイロット配管(4-1) Pilot Pipings (4-1)



1001~

|           |                    |                               |                   |            |          | 1001.              |     |                          |            |
|-----------|--------------------|-------------------------------|-------------------|------------|----------|--------------------|-----|--------------------------|------------|
| 符号        | 部品番号               | 部 品 名                         | or PART NAME      | 数量<br>Q'TY | サービスコード  | 適用号機<br>SERIAL NO. | 互換性 | 代替部<br>REPLACEAR<br>PART |            |
| ITEM      | PART NO.           | PART NAME                     | CODE              | Q IY       | s.c      | SERIAL NO.         | ICA | 部品番号<br>PART NO.         | 数量<br>C'TY |
| 01        | /100/07            | 7/80                          | CTI TCD