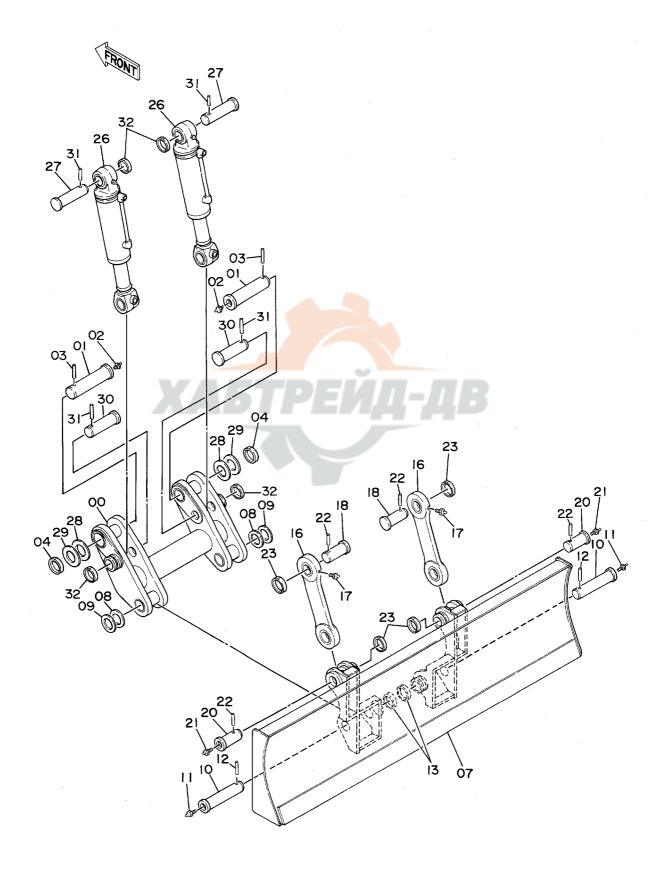

| 名 称                        | Name 適用号機                                                                        | 頁        |
|----------------------------|----------------------------------------------------------------------------------|----------|
|                            | SERIAL N                                                                         | IO. PAGE |
| バケット 0.7                   | BUCKET 0.7                                                                       | 195      |
| パケット 0.8                   | BUCKET 0.8                                                                       | 197      |
| 梯形バケット 0. 4                | V-TYPE BUCKET 0.4                                                                | 199      |
| 一本爪リッパ                     | ONE-POINT RIPPER                                                                 | 201      |
| リッパバケット 0.5                | RIPPER BUCKET 0.5                                                                | 203      |
| 法面パケット                     | SLOPE-FINISHING BLADE                                                            | 205      |
| ホースラブチャバルブ <b>配管</b> (ブーム) | HOSE RUPTURE VALVE PIPINGS (BOOM)                                                | 207      |
| ホースラプチャバルブ配管(アーム)          | HOSE RUPTURE VALVE PIPINGS (ARM)                                                 | 209      |
| 予備ペダル                      | SPARE PEDAL                                                                      | 211      |
| 予備ペダル用パイロット配管(1)           | PILOT PIPINGS (1) FOR SPARE PEDAL                                                | 213      |
| 予備ペダル用パイロット配管(2)           | PILOT PIPINGS (2) FOR SPARE PEDAL                                                | 215      |
| NPKブレーカ用フロント配管             | FRONT PIPINGS FOR NPK BREAKER                                                    | 217      |
| NPKブレーカ & クラッシャ用フロント配管     | FRONT PIPINGS <mark>FOR N</mark> PK BREAKER & CRASHER                            | 219      |
| オカダ/古河ブレーカ用フロント配管          | FO <mark>RNT PIPINGS FOR O</mark> KADA / FURUKAWA BREAKER                        | 221      |
| オカダ/古河ブレーカ & クラッシャ用フロント面   | 尼管 F <mark>ront Pi</mark> pings for <mark>Okada</mark> / Furukawa Breaker & Cras | HER 223  |
| 合流配管                       | CONFLUENT PIPINGS                                                                | 225      |
| ニームプレート                    | NAME-PLATE                                                                       |          |
| ネームプレート (日本語)              | NAME-PLATE (JAPANESE)                                                            | 227      |
| ネームプレート(英語)                | NAME-PLATE (ENGLISH)                                                             | 229      |
|                            |                                                                                  |          |
| ₹ 引                        | PARTS INDEX                                                                      | 231      |