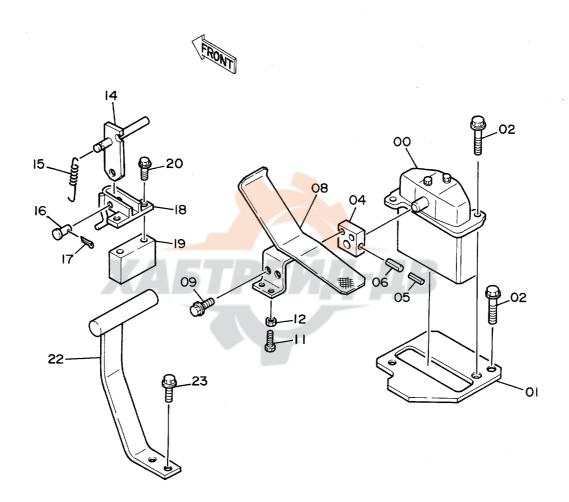

|            |     |                                     |       |
|            |                  |                                         |                |                   |            |     |                                     |       |
|            |                  |                                         |                |                   |            |     |                                     |       |
|            |                  |                                         |                |                   |            |     |                                     |       |
|            |                  |                                         | <u> </u>       |                   |            | _   |                                     |       |

予備ペダル Spare Pedal



∃t"^°9"N SPARE PEDAL

1001~

|            |                  |                            |                      |            |                    | 1001               |            |                                              |      |
|------------|------------------|----------------------------|----------------------|------------|--------------------|--------------------|------------|----------------------------------------------|------|
| 符号<br>ITEM | 部品番号<br>PART NO. | 部 品 名<br>PART NAME         | or PART NAME<br>CODE | 数量<br>Q'TY | サービス<br>コード<br>S.С | 適用号機<br>SERIAL NO. | 互換性<br>ICA | 代替部<br>REPLACEAE<br>PART<br>部品番号<br>PART NO. | _    |
| 00         | 9072923          | <b>ስ"</b> ዞ <b>ጋ" ; ስ°</b> | VALVE;PILOT          | 1          | Н                  |                    | ICA