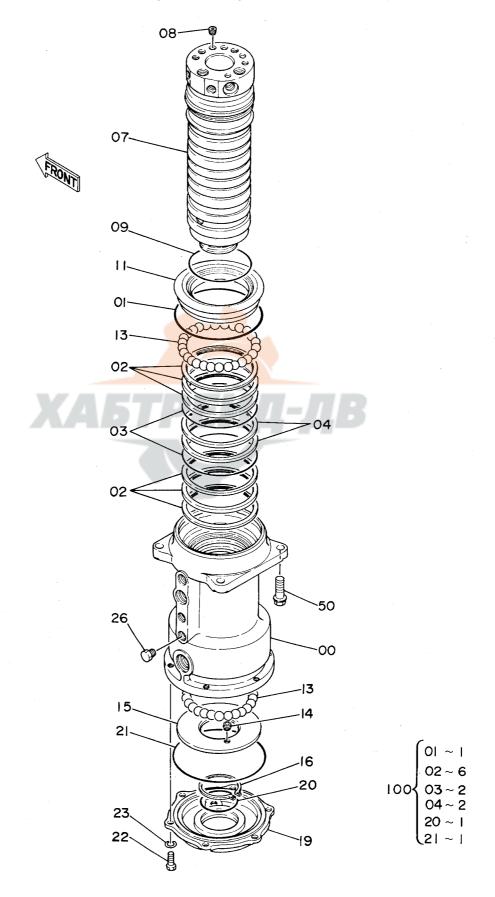

旋 回 装 置 Swing Device

1001~

|            | 部品番号<br>PART NO. | 部 品 名<br>PART NAME  | or PART NAME    |      |  | 適用号機<br>SERIAL NO. | 互<br>換性<br>ICA | 代替部品<br>REPLACEABLE<br>PART |   |
|------------|------------------|---------------------|-----------------|------|--|--------------------|----------------|-----------------------------|---|
| 符号<br>ITEM |                  |                     |                 | 数量   |  |                    |                |                             |   |
|            |                  |                     |                 | Q'TY |  |                    |                | 部品番号<br>PART NO.            |   |
| 00         | 2022471          | キャリア                | CARRIER         | 1    |  |                    |                |                             |   |
| 03         | 4176073          | プ*レート;スラスト          | PLATE: THRUST   | 1    |  |                    |                |                             |   |
| 04         | 4186366          | t°5                 | PIN             | 3    |  |                    |                |                             |   |
| 05         | 4177853          | t°5                 | PIN             | 3    |  |                    |                |                             |   |
| 07         | 4144020          | t°ン;スプリング           | PIN;SPRING      | 3    |  |                    |                |                             |   |
| 08         | 4513294          | t*ン;スフ*リング          | PIN;SPRING      | 3    |  |                    |                |                             |   |
| 09         | 1010949          | ハウシ゛ング゛             | HOUSING         | 1    |  |                    |                |                             |   |
| 10         | 2025126          | <b>キ</b> ヤリア        | CARRIER         | 1    |  |                    |                |                             |   |
| 11         | 3034904          | キ" ヤ; サン            | GEAR; SUN       | 1    |  |                    |                |                             |   |
| 12         | 3034905          | キ"ヤ;サン              | GEAR; SUN       | 1    |  |                    |                |                             |   |
| 14         | 3034548          | <b>キ</b> "ヤ;フ°ラネタリ  | GEAR; PLANETARY | 3    |  |                    |                |                             |   |
| 15         | 4187317          | <b>ヘ</b> ゙アリング;ニードル | BRG.; NEEDLE    | 3    |  |                    |                |                             |   |
| 16         | 9723274          | <b>ギヤ;プラネタ</b> リ    | GEAR; PLANETARY | 3    |  |                    |                |                             |   |
| 17         | 4176072          | フ・レート・スラスト          | PLATE; THRUST   | 12   |  |                    |                |                             |   |
| 19         | 962002           | リング゛;リテイニング゛        | RING:RETAINING  | 1    |  |                    |                |                             |   |
| 20         | 991352           | リング゛;リテイニング゛        | RING:RETAINING  | 1    |  |                    |                |                             | ' |
| 21         | J401640          | t°ン; /ツク            | PIN;KNOCK       | 2    |  |                    |                |                             |   |
| 22         | 4176247          | <b>ベアリング;スフェリカル</b> | BRG.;SPH.ROL.   | 1    |  |                    |                |                             |   |
| 23         | 944690           | <b>ヘ</b> ゙アリング;ローラ  | BRG.;ROL.       | 1    |  |                    |                |                             |   |
| 24         | 2022464          | <b>ギヤ;インターナル</b>    | GEAR; INTERNAL  | 1    |  |                    |                |                             |   |
| 25         | 2021454          | キ"ヤ;インダーナル          | GEAR; INTERNAL  | 1    |  |                    |                |                             |   |
| 29         | J901240          | # <b>*</b> PF       | BOLT            | 8    |  |                    |                |                             |   |
| 30         | A590912          | ワツシヤ; スフ° リンク"      | WASHER; SPRING  | 8    |  |                    |                |                             |   |
| 31         | 2024103          | シヤフト; プ°ロヘ°ラ        | SHAFT; PROP.    | 1    |  |                    |                |                             |   |
| 36         | 94-2024          | 7* 57"              | PLUG            | 1    |  | ·                  |                |                             |   |
| 37         | A811110          | 0-リング^              | O-RING          | 1    |  |                    |                |                             |   |
| 38         | J932065          | # <sub>"</sub> h}   | BOLT            | 12   |  |                    |                |                             |   |
| 39         | A590920          | ワツシヤ;スフ*リング*        | WASHER; SPRING  | 12   |  |                    |                |                             |   |
| 41         | 4080398          | t°ン; /ツク            | PIN;KNOCK       | 2    |  |                    |                |                             |   |
| 42         | 4194712          | <i>פ</i> ייב        | COCK            | 1    |  |                    |                |                             |   |
| 45         | 4187681          | シール;オイル             | SEAL; DIL       | 1    |  | ~D89/10            | γ              | 4250326                     | 1 |
| 45         | 4250326          | シール;オイル             | SEAL; OIL       | 1    |  | D89/11~            |                |                             |   |
| 47         | 4197170          | リング゛                | RING            | 1    |  |                    |                |                             |   |
| 48         | 2025148          | #/\"-               | COVER           | 1    |  |                    |                |                             |   |
| 49         | 2024625          | #N"-                | COVER           | 1    |  |                    |                |                             |   |
| 50         | 3039868          | <b>スリープ</b>         | SLEEVE          | 1    |  |                    |                |                             |   |
| 51         | 4204138          | 0-リング"              | O-RING          | 1    |  |                    |                |                             |   |
| 53         | J901614          | #h                  | BOLT            | 12   |  |                    |                |                             |   |
| 54         | A590916          | ワッシャ;スフ・リング゛        | WASHER; SPRING  | 12   |  |                    |                |                             |   |
| 56         | 3043290          | ケ゛ーラ゙;レベル           | GAUGE; LEVEL    | 1    |  |                    |                |                             |   |