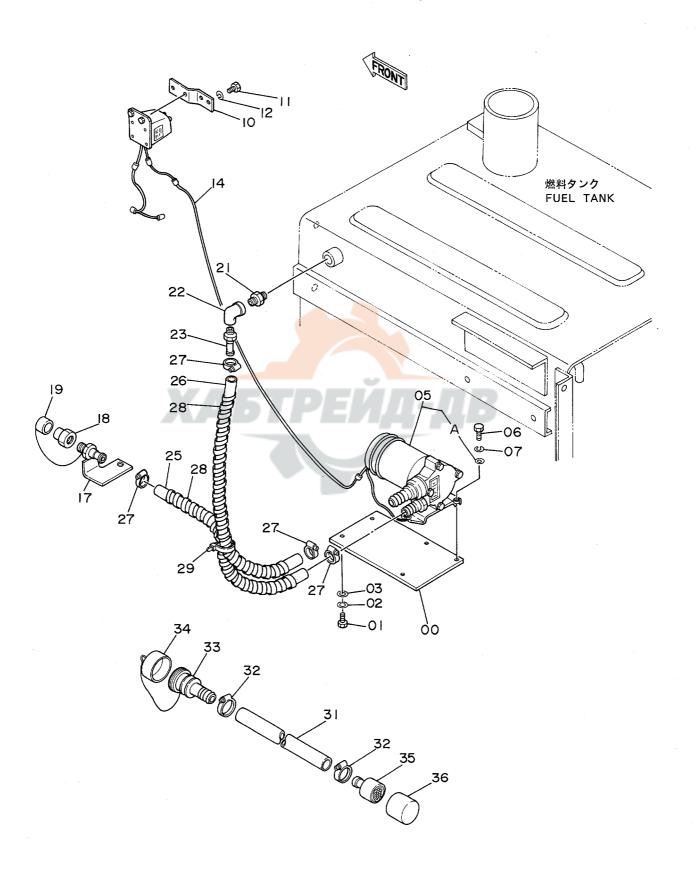

1001~

|              |                  |                         |                  |            |                    | 1001~              |     |                                   |               |
|--------------|------------------|-------------------------|------------------|------------|--------------------|--------------------|-----|-----------------------------------|---------------|
| 一一符号<br>ITEM | 部品番号<br>PART NO. | 部品名                     | or PART NAME     | 数量<br>Q'TY | サービス<br>コード<br>S.С | 適用号機<br>SERIAL NO. | 互換性 | 代 替 部<br>REPLACEA<br>PART<br>部品番号 | $\overline{}$ |
| 11 -101      | TAKT NO.         | PART NAME               | CODE             | 4 11       | 3.0                | CENTAL 140.        | ICA | PART NO.                          | 奴里<br>Q'TY    |
| 02           | J901640          | #_h                     | BOLT             | 4          |                    |                    |     |                                   |               |
| 03           | A590916          | ワッシャ・スフ・リング             | WASHER; SPRING   | 4          |                    |                    |     |                                   |               |
| 04           | 4114405          | ワツシヤ                    | WASHER           | 4          |                    |                    |     |                                   |               |
| 05           | 4216448          | ハ"ルフ";ホ"ール              | VALVE;BALL       | 1          |                    |                    |     |                                   |               |
| 06           | J70782           | 79"7"9                  | ADAPTER          | 1          |                    |                    |     |                                   |               |
| 08           | 94-2022          | 7°57"                   | PLUG             | 1          |                    |                    |     |                                   | 1             |
| 10           | 4209933          | ホース;フュエル                | HOSE; FUEL       | 2          |                    |                    |     |                                   |               |
| 11           | 4214335          | <b>∮1-7</b> "           | TUBE             | 2          |                    |                    |     |                                   |               |
| 12           | 4514700          | クリツフ°;ホース               | CLIP;HOSE        | 4          |                    |                    |     |                                   |               |
| 13           | 4190263          | クリップフ <b>・</b>          | . CLIP           | 1          |                    |                    |     |                                   |               |
| 14           | 4192034          | クリッフ°                   | CLIP             | 3          |                    |                    |     |                                   | 1             |
| 15           | J901016          | # <b></b> /h            | BOLT             | 4          |                    |                    |     |                                   |               |
| 16           | A590910          | ワツラヤ;スプリ <i>ンク</i> ゙    | WASHER; SPRING   | 4          |                    |                    |     |                                   |               |
| 18           | 4055312          | クリツブ・; パンド              | CLIP;BAND        | 2          |                    |                    |     |                                   |               |
| 50           | 6007799          | 907;t1-IN               | TANK; FUEL       | 1          |                    |                    |     |                                   |               |
| 51           | 4121496          | 7111/9                  | FILTER           | , 1        | 7.1                |                    |     |                                   |               |
| 52           | 4188409          | ‡ <b>ヤ</b> "/フ <b>°</b> | CAP              | 1          |                    |                    |     |                                   |               |
| 52A          | 4168820          | ・パツキン;ラバー               | ·PACKING; RUBBER |            | _                  |                    |     |                                   |               |
| 57           | 94-2024          | 7° 50"                  | PLUG             | 1          |                    |                    |     |                                   |               |
| 59           | 8033923          | ケ"ーシ";レヘ"ル              | GAUGE: LEVEL     | 11         |                    |                    |     |                                   |               |
| 59A          | 4100967          | •#"ቡሶ                   | •B0LT            | 2          |                    |                    |     |                                   |               |
| 60           | 449558           | ワツシヤ・シール                | WASHER; SEAL     | 4          |                    |                    |     |                                   |               |
| 61           | 9726772          | <b>パイプ</b>              | PIPE             | 1          |                    |                    |     |                                   |               |
|              |                  |                         |                  |            |                    |                    |     |                                   |               |
|              |                  |                         |                  |            |                    |                    |     |                                   |               |
|              |                  |                         |                  |            |                    |                    | Ì   |                                   |               |
|              |                  |                         |                  |            |                    |                    |     |                                   |               |
|              |                  |                         |                  |            |                    |                    |     |                                   |               |
|              |                  |                         |                  |            |                    |                    |     |                                   |               |
|              |                  |                         |                  |            |                    |                    |     |                                   |               |
|              |                  |                         |                  | 1.         |                    |                    |     |                                   |               |
|              |                  |                         |                  |            |                    |                    |     |                                   |               |
|              |                  |                         |                  |            |                    |                    |     |                                   |               |
|              |                  |                         |                  |            |                    |                    |     |                                   |               |
|              |                  |                         |                  |            | 1                  |                    |     |                                   |               |
|              |                  |                         |                  |            |                    |                    |     |                                   |               |
|              |                  |                         |                  |            |                    |                    |     |                                   |               |
|              |                  |                         |                  |            |                    |                    |     |                                   |               |
|              |                  |                         |                  |            |                    |                    |     |                                   |               |
|              |                  |                         |                  |            | J                  | <u> </u>           |     | l                                 |               |