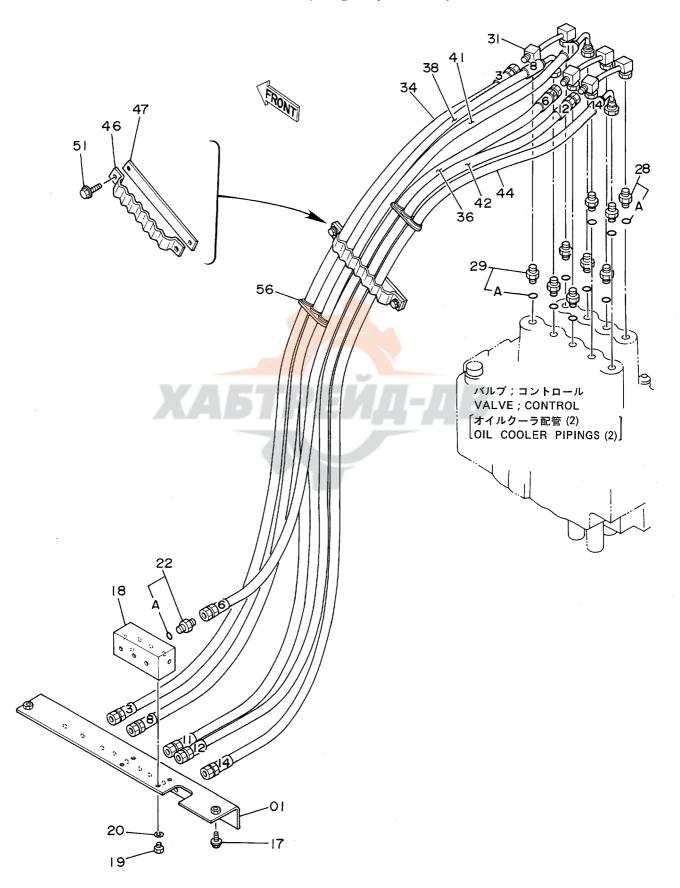

| PROTECTOR        | 1          |                    |                    |     |                                 |               |
| 52         | 4224421          | 市-ス (SD)                                 | HOSE (SD)        | 1          |                    |                    |     |                                 |               |
| 53         | 4224420          | ホース;ナイロン(SE)                             | HOSE; NYLON (SE) | 1          |                    |                    |     |                                 |               |
| 54         | 4224422          | ホース (SJ)                                 | HOSE (SJ)        | 1          |                    |                    | 1   |                                 |               |

パイロット配管(3-1) Pilot Pipings (3-1)



1001~

|            |                  |                      |                  |            |                    | 1001*                            |     |                                 |    |
|------------|------------------|----------------------|------------------|------------|--------------------|----------------------------------|-----|---------------------------------|----|
| 符号<br>ITEM | 部品番号<br>PART NO. | 部 品 名<br>PART NAME   | or PART NAME     | 数量<br>Q'TY | サービス<br>コード<br>S.С | 適用号機<br>SERIAL NO.               | 互換性 | 代替部<br>REPLACEA<br>PART<br>部品番号 | 数量 |
| 01         | 8040414          | ブ゛ラケツト               | BRACKET          | 1          |                    |                                  | ICA | PART NO.                        |    |
| 17         | J021030