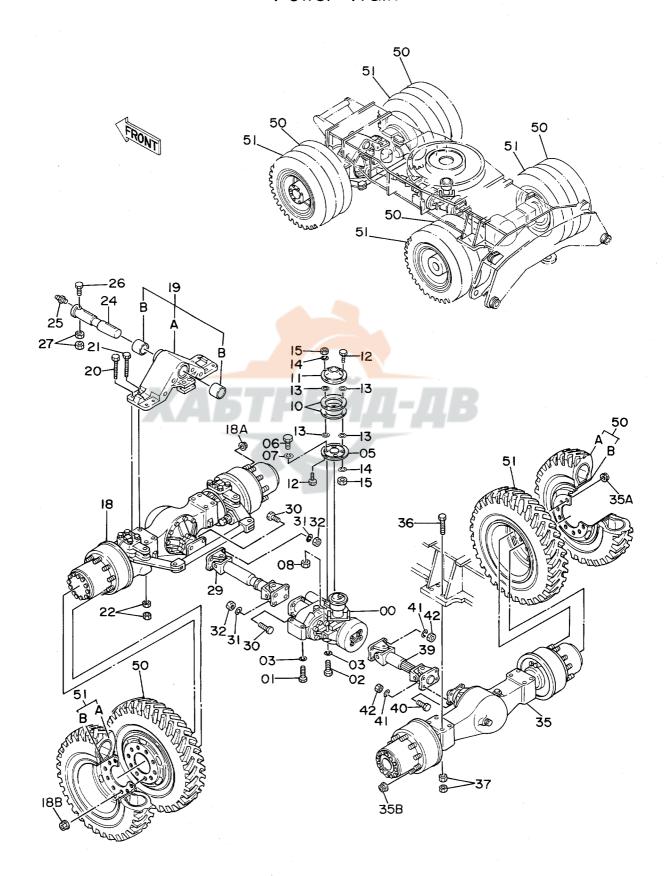

|                         |               |
| 50    | 6009586     | フレーム;シヤーシ                                     | FRAME; CHASSIS       | 1    |         |        |      |          |                         |               |
|       |             |                                               |                      |      |         |        |      |          |                         |               |
|       |             |                                               |                      |      |         |        |      |          |                         |               |
|       | <del></del> |                                               |                      |      |         |        |      |          |                         |               |

パワートレイン Power Train



1001~

|                   |                  |                          |                       |            |                    | 1001.4             |            |                                              |      |
|-------------------|------------------|--------------------------|-----------------------|------------|--------------------|--------------------|------------|----------------------------------------------|------|
| 一一一<br>符号<br>ITEM | 部品番号<br>PART NO. | 部 品 名<br>PART NAME       | or PART NAME          | 数量<br>Q'TY | サービス<br>コード<br>S.С | 適用号機<br>SERIAL NO. | 互換性<br>ICA | 代替部<br>REPLACEAI<br>PART<br>部品番号<br>PART NO. | _    |
| 00                | 4213590          | トランスミッション                | T.MISSION             | 1          | Н                  |                    | IC