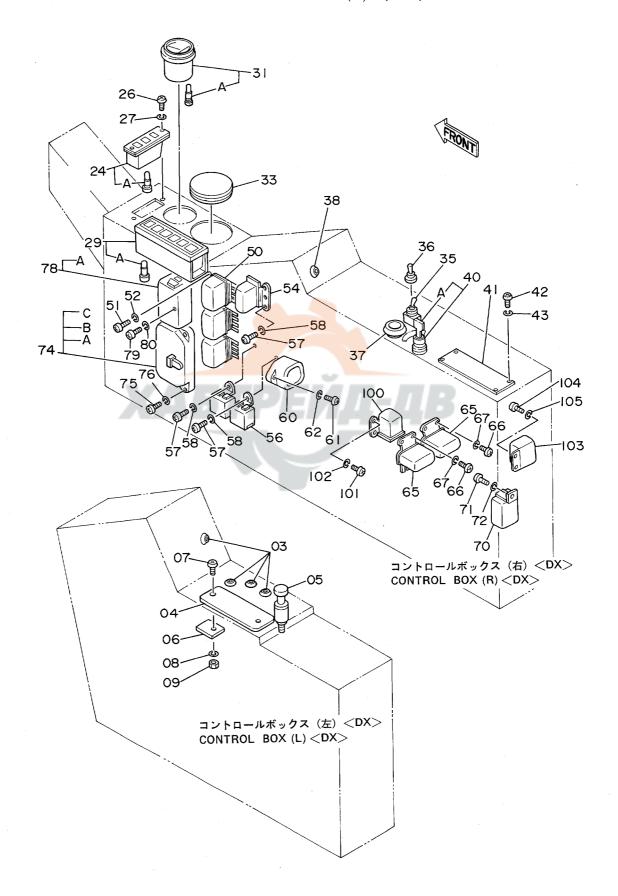

| 名称                                    | Name                              | 適用号機       | 頁    |
|---------------------------------------|-----------------------------------|------------|------|
|                                       |                                   | SERIAL NO. | PAGE |
| ペイロット配管(4-2)                          | PILOT PIPINGS (4-2)               |            | 065  |
| ステアリング                                | STEERING                          |            | 067  |
| ハ・・・・・・・・・・・・・・・・・・・・・・・・・・・・・・・・・・・・ | STEERING PIPINGS (SUPERSTRUCTURE) | 1001~1017  | 069  |
| ステアリング配管(旋回体)                         |                                   | 1018~      |      |
| バックマッ 品 E ( 配 : 1 )<br>エア配管 ( 1 )     | AIR PIPINGS (1)                   |            | 073  |
| エア配管(2)                               | AIR PIPINGS (2)                   |            | 075  |
| コントロールボックス(右)                         | CONTROL BOX (R)                   |            | 077  |
| コントロールボックス (左)                        |                                   |            | 079  |
| ゲージパネル                                | GAUGE PANEL                       |            | 081  |
| 電気部品(1) <sdx></sdx>                   | ELECTRIC PARTS (1) <sdx></sdx>    |            | 083  |
| 電気部品(1) <d x=""></d>                  |                                   |            | 085  |
| <b>電気部品(2)<sdx></sdx></b>             | ELECTRIC PARTS (2) <sdx></sdx>    |            | 087  |
| 電気部品(2) <d x=""></d>                  | ELECTRIC PARTS (2) <dx></dx>      |            | 089  |
|                                       | ELECTRIC PARTS (3)                |            | 091  |
| 電気部品(4)                               | ELECTRIC PARTS (4)                |            | 093  |
| 電気部品 (5)                              | ELECTRIC PARTS (5)                |            | 095  |
| 電気部品(6) <sdx></sdx>                   | ELECTRIC PARTS (6) <sdx></sdx>    |            | 097  |
| 電気部品(6) <dx></dx>                     | ELECTRIC PARTS (6) <dx></dx>      |            | 099  |
| ウィンドウォッシャ                             | WINDOW WASHER                     |            | 101  |
| キャブグループ                               | CAB GROUP                         |            | 103  |
| ・キャブ(1)                               | •CAB (1)                          |            | 105  |
| ・キャブ(2)                               | •CAB (2)                          |            | 107  |
| ・キャブ(3)                               | •CAB (3)                          |            | 109  |
| ・キャブ (4)                              | -CAB (4)                          |            | 111  |
| ・キャブ(5)                               | •CAB (5)                          |            | 113  |
| ・キャブ(6)                               | ·CAB (6)                          |            | 115  |
| シート                                   | SEAT                              |            | 117  |
| カバー (1)                               | COVER (1)                         |            | 119  |
| カバー(2)                                | COVER (2)                         |            | 121  |
| カバー (3)                               | COVER (3)                         |            | 123  |
| カバー (4)                               | COVER (4)                         |            | 125  |
| ・ドアロック(1)                             | DOOR LOCK (1)                     |            | 127  |
| ・ドアロック(2)                             | -DOOR LOCK (2)                    |            | 129  |
| アンダーカバー                               | UNDER COVER                       |            | 131  |
| カーヒータ                                 | CAR HEATER                        |            | 133  |
| カーヒータ配管                               | CAR HEATER PIPINGS                |            | 13!  |