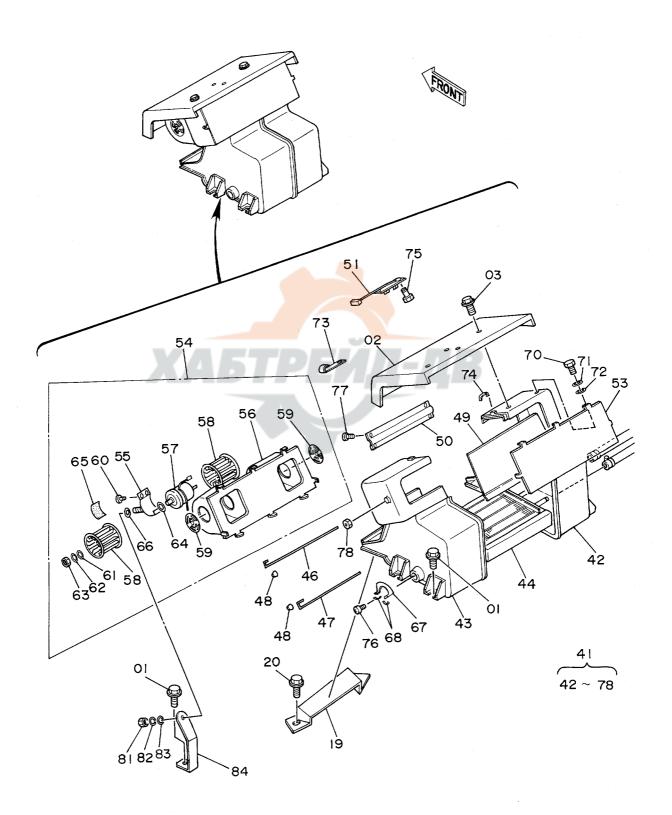

# 上部旋回体 SUPERSTRUCTURE

フレーム Frame

フレーム FRAME

1001~

|                 |                               |                                                                                                                        |                                                      |                   |                    | 1001~                     |        |          |            |
|-----------------|-------------------------------|------------------------------------------------------------------------------------------------------------------------|------------------------------------------------------|-------------------|--------------------|---------------------------|--------|----------|------------|
| で<br>符号<br>ITEM | 部品番号<br>PART NO.              | 部 品 名<br>PART NAME                                                                                                     | or PART NAME                                         | <b>数置</b><br>Q'TY | サービス<br>コード<br>S.C | 適用号機<br>SERIAL NO.        | 互換性ICA |          | 数量<br>Q'TY |
| 00<br>02<br>05  | 5002151<br>J931895<br>3037278 | フレーム;メイン<br>市*ルト<br>し*ン                                                                                                | FRAME:MAIN<br>BOLT<br>PIN                            | 30                |                    |                           |        | TANT NO. |            |
| 06<br>07        | 4098713<br>4098712            | t*ン<br>リング**                                                                                                           | PIN<br>RING                                          | 1 1               |                    |                           |        |          |            |
| 09<br>10<br>11  | 4197535<br>4098717<br>4098716 | た。<br>た。<br>りっか                                                                                                        | PIN<br>PIN<br>RING                                   | 2 2 2             |                    |                           |        |          |            |
| 13<br>14        | 5002149<br>J932720            | ウェイト; カウンタ<br>ホ*ルト                                                                                                     | WEIGHT: COUNTER BOLT                                 | 1 4               |                    |                           | ļ      |          |            |
| 15<br>16<br>17  | 4126485<br>4139583<br>J021025 | ウッシャ<br>キャッフ°<br>ホ*ルト;セムス                                                                                              | WASHER CAP BOLT; SEMS                                | 2 2               |                    |                           |        |          |            |
| 18<br>19<br>23  | 4013896<br>4157713<br>4208611 | カA"-<br>ハ*ツキン<br>カA"-; ラA"-                                                                                            | COVER PACKING COVER; RUBBER                          | 1                 |                    |                           |        |          |            |
| 24<br>25        | 9728761<br>J931645            | ストツ <b>介*</b><br>ሐ"ሁト                                                                                                  | STOPPER<br>BOLT                                      | 1 2               | !                  |                           |        |          |            |
| 26<br>30<br>31  | 4208984<br>4190960            | ヷ゚゚゚゚゚゙゙゙゙゙゙゙゙ヷ゚゚゙゙゚ヺ゚゚゙゙゙゙゙゙゙゙゙゙゙゙゙゙゙゙                                                                                | WASHER; SPRING<br>BUSHING; RUBBER<br>BUSHING; RUBBER | 2 2               |                    |                           | -      |          |            |
| 32<br>33<br>34  | 4191978<br>4200176<br>4201995 | ブ"ヷシング";ラハ"~<br>ブ"ヷシング";ラハ"~<br>ブ"ヷシング";ラハ"~                                                                           | BUSHING: RUBBER BUSHING: RUBBER BUSHING: RUBBER      | 1<br>3<br>10      |                    |                           |        |          |            |
| 35<br>36        | 4201749<br>4209294            | フ゛゚゚゚゚゚゚゚゙゚゚ヺゔ゚゚゚ヹ゚゚゚゚゚ゔ゚゚゚゚゚゚゚゚゚゚ゔ゚゚゚゚゚゚゚゚゚゚                                                                          | BUSHING; RUBBER<br>BUSHING; RUBBER                   | 1                 |                    | 4107                      |        |          |            |
| 37<br>37<br>40  | 4201995<br>4509404<br>4114816 | ブ <sup>™</sup> ザランク <sup>™</sup> ; ラハ <sup>™</sup> ~<br>フ <sup>™</sup> ザランク <sup>™</sup> ; ラハ <sup>™</sup> ~<br>ラム 2.3 | BUSHING; RUBBER<br>BUSHING; RUBBER<br>SHIM 2.3       | 1 1               | R                  | ~ 1107<br>1108~<br>~ 1065 | γ      | 4109670  | 1          |
| 40<br>41<br>41  | 4109670<br>4114817<br>4109671 | 54 2.3<br>54 1.0<br>54 1.2                                                                                             | SHIM 2.3<br>SHIM 1.0<br>SHIM 1.2                     | 1 1               | R<br>R<br>R        | 1066~<br>~ 1065<br>1066~  | γ      | 4109671  | 1          |
| 42<br>43        | 4097354<br>4097355            | 54 1.2<br>54 2.3                                                                                                       | SHIM 1.2<br>SHIM 2.3                                 | 2 2               | R<br>R             |                           |        |          |            |
|                 |                               |                                                                                                                        |                                                      |                   |                    |                           |        |          |            |