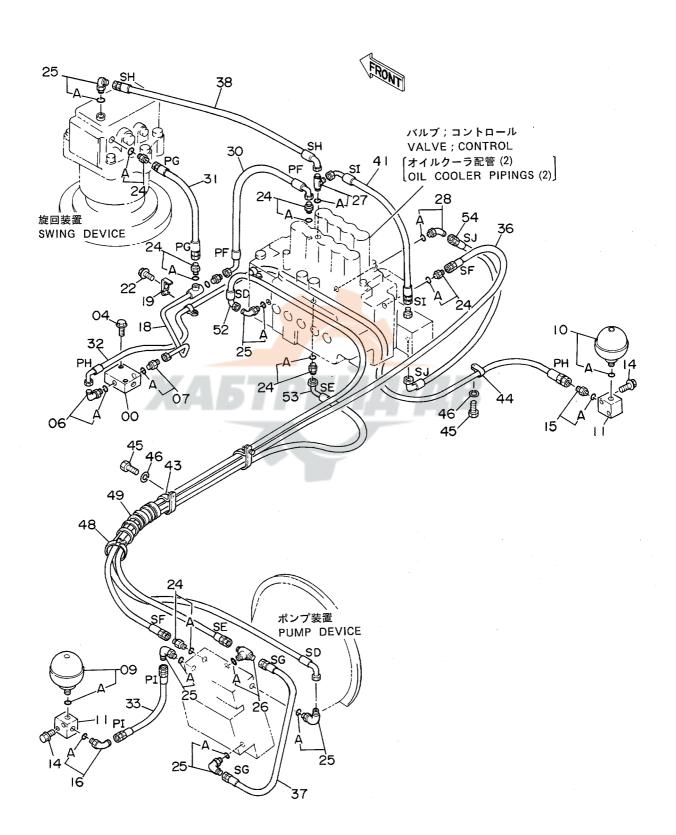

|            |            |          |                         |     |
|                   |          |                                         |                  |      |            |            |          |                         |     |
|                   |          |                                         |                  |      |            |            |          | 1                       |     |
|                   |          |                                         | ·                |      |            |            |          |                         |     |
|                   |          |                                         |                  |      |            |            |          |                         |     |

### パイロット配管 (2) 〈SDX〉 Pilot Pipings (2) 〈SDX〉



1001~

| 符号   | 部品番号     | 部品名                  | PART NAME        | 数量   | サービス | 適用号機       | 互換       | 代替部<br>REPLACEA<br>PART | BLE |
|------|----------|----------------------|------------------|------|------|------------|----------|-------------------------|-----|
| ITEM | PART NO. | PART NAME            | or CODE          | Q'TY | コード  | SERIAL NO. | 性<br>ICA | 部品番号<br>PART NO.        | 数量  |
| 00   | 9072360  | <b>バルブ;チエツ</b> ク     | <b>バルブ;チェツク</b>  | 1    | Н    |            |          |                         |     |
| 04   | J021060  | #"NY; ₽₹Y            | BOLT; SEMS       | 2    |      |            |          |                         |     |
| 06   | 4154670  | Ilini";S             | ELBOW;S          | 1    |      |            |          |                         |     |