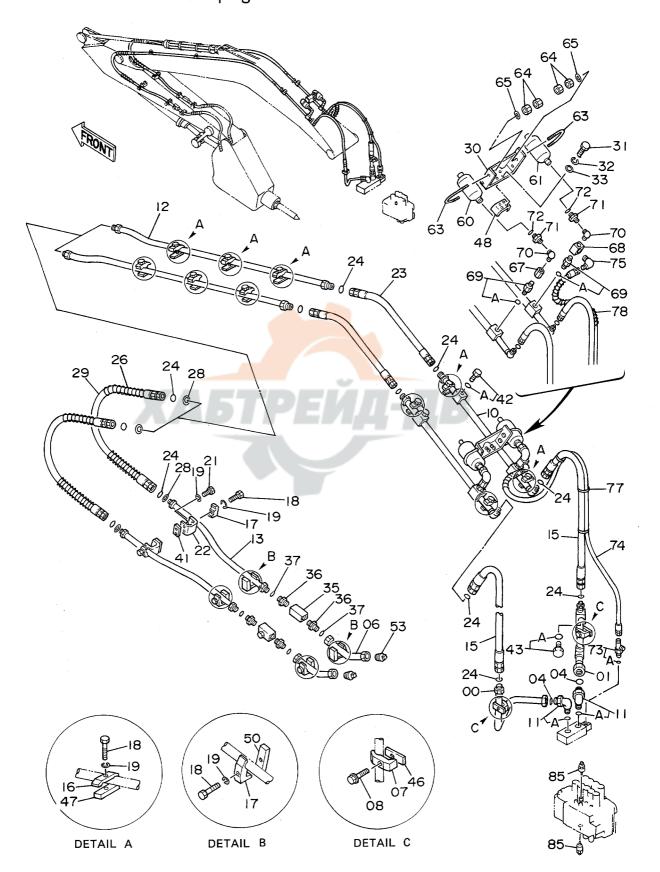

### 目 次 CONTENTS

適用号機 名 称 Name 頁 SERIAL NO. PAGE 上部旋回体 SUPERSTRUCTURE フレーム FRAME 001 エンジン **ENGINE** 003 ラジエータ RADIATOR 005 リザーブタンク RESERVE TANK 007 エアクリーナ AIR CLEANER 009 マフラー 011 MUFFLER 燃料タンク FUEL TANK 013 015 PUMP DEVICE ポンプ装置 旋回装置 SWING DEVICE 017 019 走行装置 TRAVEL DEVICE オイルタンク OIL TANK 021 オイルクーラ配管(1) OIL COOLER PIPINGS (1) 023 オイルクーラ配管(2) OIL COOLER PIPINGS (2) 025 オイルクーラ配管(3) OIL COOLER PIPINGS (3) 027 本体配管(1) MAIN PIPINGS (1) 029 031 本体配管(2) MAIN PIPINGS (2) MAIN PIPINGS (3) 033 本体配管(3) 035 エンジンコントロールレバー(1) ENGINE CONTROL LEVER (1) 037 エンジンコントロールレバー(2) < SDX> ENGINE CONTROL LEVER (2) <SDX> 1001~D89/01 エンジンコントロールレバー(2)<SDX> 039 ENGINE CONTROL LEVER (2) <SDX> D89/02~ 041 エンジンコントロールレバー(2) <DX> ENGINE CONTROL LEVER (2) <DX> 操作レバー CONTROL LEVER 043 走行, アウトリガレバー TRAVEL & OUTRIGGER LEVER 045 パイロット配管(1-1)<SDX> PILOT PIPINGS (1-1) <SDX> 047 パイロット配管(1-1) <DX> PILOT PIPINGS (1-1) <DX> 049 051 パイロット配管(1-2) PILOT PIPINGS (1-2) パイロット配管(2) <SDX> PILOT PIPINGS (2) <SDX> 053 PILOT PIPINGS (2) <DX> 055 パイロット配管(2) <DX> PILOT PIPINGS (3-1) 057 パイロット配管(3-1) パイロット配管(3-2) PILOT PIPINGS (3-2) 059 パイロット配管(3-3) PILOT PIPINGS (3-3) 061 パイロット配管(4-1) PILOT PIPINGS (4-1) 063

| 名称                                    | Name                              | 適用号機       | 頁    |
|---------------------------------------|-----------------------------------|------------|------|
|                                       |                                   | SERIAL NO. | PAGE |
| ペイロット配管(4-2)                          | PILOT PIPINGS (4-2)               |            | 065  |
| ステアリング                                | STEERING                          |            | 067  |
| ハ・・・・・・・・・・・・・・・・・・・・・・・・・・・・・・・・・・・・ | STEERING PIPINGS (SUPERSTRUCTURE) | 1001~1017  | 069  |
| ステアリング配管(旋回体)                         |                                   | 1018~      |      |
| バックマッ 品 E ( 配 : 1 )<br>エア配管 ( 1 )     | AIR PIPINGS (1)                   |            | 073  |
| エア配管(2)                               | AIR PIPINGS (2)                   |            | 075  |
| コントロールボックス(右)                         | CONTROL BOX (R)                   |            | 077  |
| コントロールボックス (左)                        |                                   |            | 079  |
| ゲージパネル                                | GAUGE PANEL                       |            | 081  |
| 電気部品(1) <sdx></sdx>                   | ELECTRIC PARTS (1) <sdx></sdx>    |            | 083  |
| 電気部品(1) <d x=""></d>                  |                                   |            | 085  |
| <b>電気部品(2)<sdx></sdx></b>             | ELECTRIC PARTS (2) <sdx></sdx>    |            | 087  |
| 電気部品(2) <d x=""></d>                  | ELECTRIC PARTS (2) <dx></dx>      |            | 089  |
|                                       | ELECTRIC PARTS (3)                |            | 091  |
| 電気部品(4)                               | ELECTRIC PARTS (4)                |            | 093  |
| 電気部品 (5)                              | ELECTRIC PARTS (5)                |            | 095  |
| 電気部品(6) <sdx></sdx>                   | ELECTRIC PARTS (6) <sdx></sdx>    |            | 097  |
| 電気部品(6) <dx></dx>                     | ELECTRIC PARTS (6) <dx></dx>      |            | 099  |
| ウィンドウォッシャ                             | WINDOW WASHER                     |            | 101  |
| キャブグループ                               | CAB GROUP                         |            | 103  |
| ・キャブ(1)                               | •CAB (1)                          |            | 105  |
| ・キャブ(2)                               | •CAB (2)                          |            | 107  |
| ・キャブ(3)                               | •CAB (3)                          |            | 109  |
| ・キャブ (4)                              | -CAB (4)                          |            | 111  |
| ・キャブ(5)                               | •CAB (5)                          |            | 113  |
| ・キャブ(6)                               | ·CAB (6)                          |            | 115  |
| シート                                   | SEAT                              |            | 117  |
| カバー (1)                               | COVER (1)                         |            | 119  |
| カバー(2)                                | COVER (2)                         |            | 121  |
| カバー (3)                               | COVER (3)                         |            | 123  |
| カバー (4)                               | COVER (4)                         |            | 125  |
| ・ドアロック(1)                             | DOOR LOCK (1)                     |            | 127  |
| ・ドアロック(2)                             | -DOOR LOCK (2)                    |            | 129  |
| アンダーカバー                               | UNDER COVER                       |            | 131  |
| カーヒータ                                 | CAR HEATER                        |            | 133  |
| カーヒータ配管                               | CAR HEATER PIPINGS                |            | 13!  |