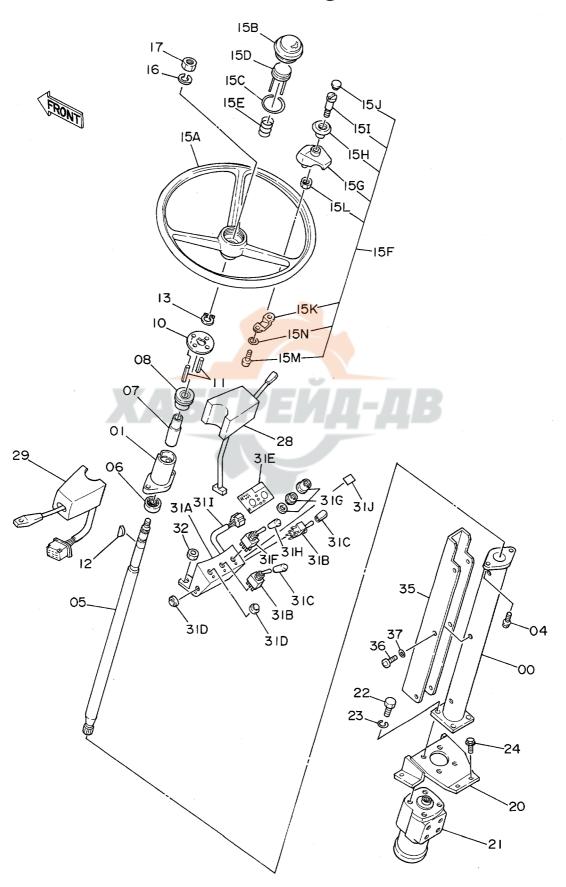

| 名称                                    | Name                              | 適用号機       | 頁    |
|---------------------------------------|-----------------------------------|------------|------|
|                                       |                                   | SERIAL NO. | PAGE |
| ペイロット配管(4-2)                          | PILOT PIPINGS (4-2)               |            | 065  |
| ステアリング                                | STEERING                          |            | 067  |
| ハ・・・・・・・・・・・・・・・・・・・・・・・・・・・・・・・・・・・・ | STEERING PIPINGS (SUPERSTRUCTURE) | 1001~1017  | 069  |
| ステアリング配管(旋回体)                         |                                   | 1018~      |      |
| バックマッ 品 E ( 配 : 1 )<br>エア配管 ( 1 )     | AIR PIPINGS (1)                   |            | 073  |
| エア配管(2)                               | AIR PIPINGS (2)                   |            | 075  |
| コントロールボックス(右)                         | CONTROL BOX (R)                   |            | 077  |
| コントロールボックス (左)                        |                                   |            | 079  |
| ゲージパネル                                | GAUGE PANEL                       |            | 081  |
| 電気部品(1) <sdx></sdx>                   | ELECTRIC PARTS (1) <sdx></sdx>    |            | 083  |
| 電気部品(1) <d x=""></d>                  |                                   |            | 085  |
| <b>電気部品(2)<sdx></sdx></b>             | ELECTRIC PARTS (2) <sdx></sdx>    |            | 087  |
| 電気部品(2) <d x=""></d>                  | ELECTRIC PARTS (2) <dx></dx>      |            | 089  |
|                                       | ELECTRIC PARTS (3)                |            | 091  |
| 電気部品(4)                               | ELECTRIC PARTS (4)                |            | 093  |
| 電気部品 (5)                              | ELECTRIC PARTS (5)                |            | 095  |
| 電気部品(6) <sdx></sdx>                   | ELECTRIC PARTS (6) <sdx></sdx>    |            | 097  |
| 電気部品(6) <dx></dx>                     | ELECTRIC PARTS (6) <dx></dx>      |            | 099  |
| ウィンドウォッシャ                             | WINDOW WASHER                     |            | 101  |
| キャブグループ                               | CAB GROUP                         |            | 103  |
| ・キャブ(1)                               | •CAB (1)                          |            | 105  |
| ・キャブ(2)                               | •CAB (2)                          |            | 107  |
| ・キャブ(3)                               | •CAB (3)                          |            | 109  |
| ・キャブ (4)                              | -CAB (4)                          |            | 111  |
| ・キャブ(5)                               | •CAB (5)                          |            | 113  |
| ・キャブ(6)                               | ·CAB (6)                          |            | 115  |
| シート                                   | SEAT                              |            | 117  |
| カバー (1)                               | COVER (1)                         |            | 119  |
| カバー(2)                                | COVER (2)                         |            | 121  |
| カバー (3)                               | COVER (3)                         |            | 123  |
| カバー (4)                               | COVER (4)                         |            | 125  |
| ・ドアロック(1)                             | DOOR LOCK (1)                     |            | 127  |
| ・ドアロック(2)                             | -DOOR LOCK (2)                    |            | 129  |
| アンダーカバー                               | UNDER COVER                       |            | 131  |
| カーヒータ                                 | CAR HEATER                        |            | 133  |
| カーヒータ配管                               | CAR HEATER PIPINGS                |            | 13!  |