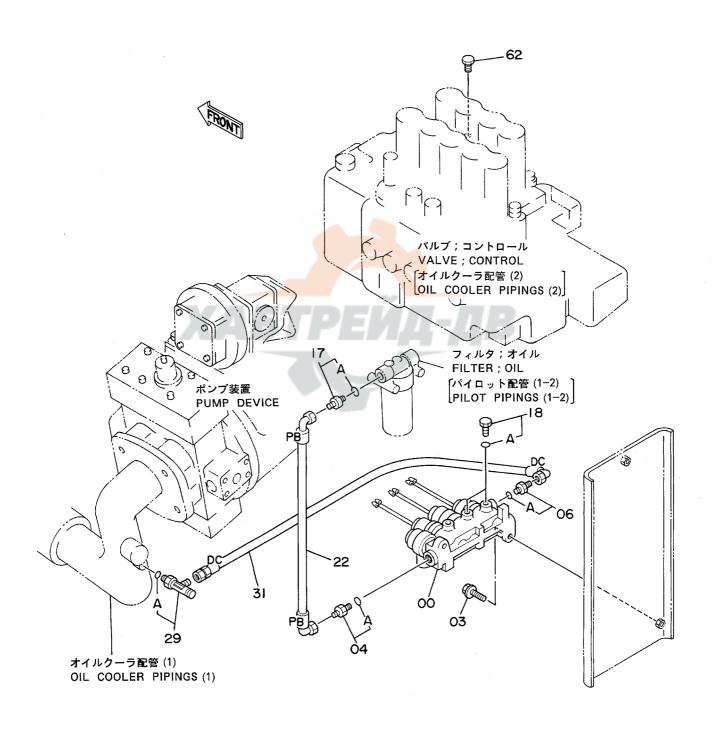

|          |                                      |                  |      |      |                |          |                          |   |
|      |          |                                      |                  |      |      |                |          |                          |   |
|      |          |                                      |                  |      |      |                |          |                          |   |
|      |          |                                      |                  |      |      |                |          |                          |   |
|      |          |                                      |                  |      |      |                |          |                          |   |

### パイロット配管(1-1)〈DX〉 Pilot Pipings (1-1)〈DX〉



1001~

|                                         |                                                    |                                                                                                     |                                               |            |                    | 1001               |       |                                                      |          |
|-----------------------------------------|----------------------------------------------------|-----------------------------------------------------------------------------------------------------|-----------------------------------------------|------------|--------------------|--------------------|-------|------------------------------------------------------|----------|
| 符号<br>ITEM