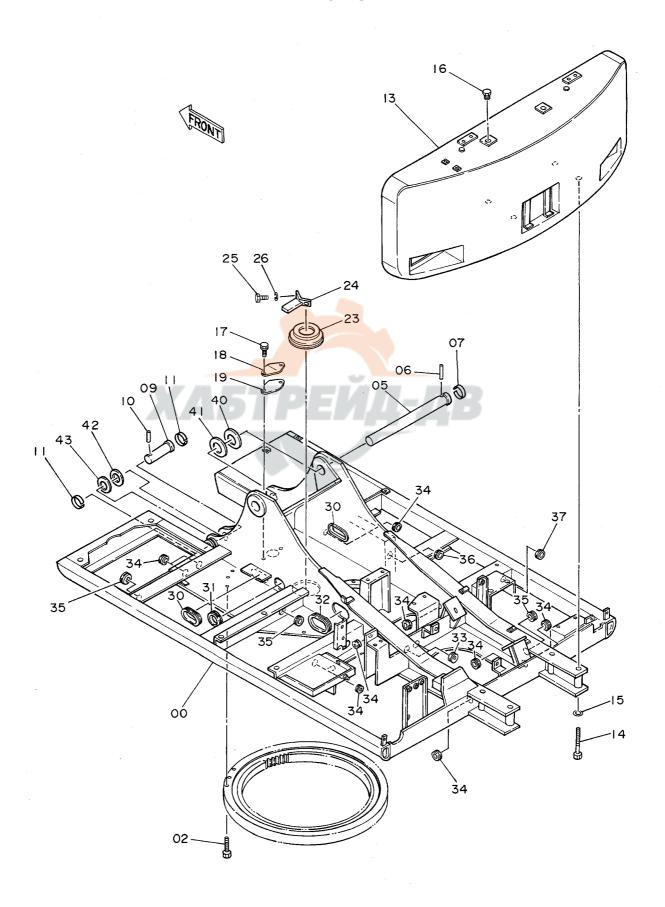

# 上部旋回体 SUPERSTRUCTURE

フレーム Frame

フレーム FRAME

1001~

|                 |                               |                                                                                                                        |                                                      |                   |                    | 1001~                     |        |          |            |
|-----------------|-------------------------------|------------------------------------------------------------------------------------------------------------------------|------------------------------------------------------|-------------------|--------------------|---------------------------|--------|----------|------------|
| で<br>符号<br>ITEM | 部品番号<br>PART NO.              | 部 品 名<br>PART NAME                                                                                                     | or PART NAME                                         | <b>数置</b><br>Q'TY | サービス<br>コード<br>S.C | 適用号機<br>SERIAL NO.        | 互換性ICA |          | 数量<br>Q'TY |
| 00<br>02<br>05  | 5002151<br>J931895<br>3037278 | フレーム;メイン<br>市*ルト<br>し*ン                                                                                                | FRAME:MAIN<br>BOLT<br>PIN                            | 30                |                    |                           |        | TANT NO. |            |
| 06<br>07        | 4098713<br>4098712            | t*ン<br>リング**                                                                                                           | PIN<br>RING                                          | 1 1               |                    |                           |        |          |            |
| 09<br>10<br>11  | 4197535<br>4098717<br>4098716 | た。<br>た。<br>りっか                                                                                                        | PIN<br>PIN<br>RING                                   | 2 2 2             |                    |                           |        |          |            |
| 13<br>14        | 5002149<br>J932720            | ウェイト; カウンタ<br>ホ*ルト                                                                                                     | WEIGHT: COUNTER BOLT                                 | 1 4               |                    |                           | ļ      |          |            |
| 15<br>16<br>17  | 4126485<br>4139583<br>J021025 | ウッシャ<br>キャッフ°<br>ホ*ルト;セムス                                                                                              | WASHER CAP BOLT; SEMS                                | 2 2               |                    |                           |        |          |            |
| 18<br>19<br>23  | 4013896<br>4157713<br>4208611 | カA"-<br>ハ*ツキン<br>カA"-; ラA"-                                                                                            | COVER PACKING COVER; RUBBER                          | 1                 |                    |                           |        |          |            |
| 24<br>25        | 9728761<br>J931645            | ストツ <b>介*</b><br>ሐ"ሁト                                                                                                  | STOPPER<br>BOLT                                      | 1 2               | !                  |                           |        |          |            |
| 26<br>30<br>31  | 4208984<br>4190960            | ヷ゚゚゚゚゚゙゙゙゙゙゙゙゙ヷ゚゚゙゙゚ヺ゚゚゙゙゙゙゙゙゙゙゙゙゙゙゙゙゙゙                                                                                | WASHER; SPRING<br>BUSHING; RUBBER<br>BUSHING; RUBBER | 2 2               |                    |                           | -      |          |            |
| 32<br>33<br>34  | 4191978<br>4200176<br>4201995 | ブ"ヷシング";ラハ"~<br>ブ"ヷシング";ラハ"~<br>ブ"ヷシング";ラハ"~                                                                           | BUSHING: RUBBER BUSHING: RUBBER BUSHING: RUBBER      | 1<br>3<br>10      |                    |                           |        |          |            |
| 35<br>36        | 4201749<br>4209294            | フ゛゚゚゚゚゚゚゚゙゚゚ヺゔ゚゚゚ヹ゚゚゚゚゚ゔ゚゚゚゚゚゚゚゚゚゚ゔ゚゚゚゚゚゚゚゚゚゚                                                                          | BUSHING; RUBBER<br>BUSHING; RUBBER                   | 1                 |                    | 4107                      |        |          |            |
| 37<br>37<br>40  | 4201995<br>4509404<br>4114816 | ブ <sup>™</sup> ザランク <sup>™</sup> ; ラハ <sup>™</sup> ~<br>フ <sup>™</sup> ザランク <sup>™</sup> ; ラハ <sup>™</sup> ~<br>ラム 2.3 | BUSHING; RUBBER<br>BUSHING; RUBBER<br>SHIM 2.3       | 1 1               | R                  | ~ 1107<br>1108~<br>~ 1065 | γ      | 4109670  | 1          |
| 40<br>41<br>41  | 4109670<br>4114817<br>4109671 | 54 2.3<br>54 1.0<br>54 1.2                                                                                             | SHIM 2.3<br>SHIM 1.0<br>SHIM 1.2                     | 1 1               | R<br>R<br>R        | 1066~<br>~ 1065<br>1066~  | γ      | 4109671  | 1          |
| 42<br>43        | 4097354<br>4097355            | 54 1.2<br>54 2.3                                                                                                       | SHIM 1.2<br>SHIM 2.3                                 | 2 2               | R<br>R             |                           |        |          |            |
|                 |                               |                                                                                                                        |                                                      |                   |                    |                           |        |          |            |