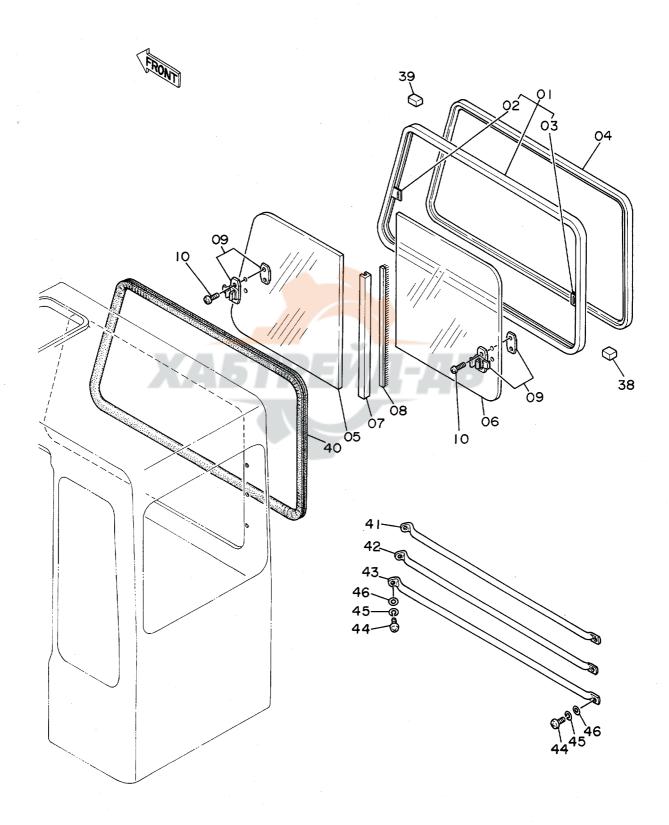

| 名称                                    | Name                              | 適用号機       | 頁    |
|---------------------------------------|-----------------------------------|------------|------|
|                                       |                                   | SERIAL NO. | PAGE |
| ペイロット配管(4-2)                          | PILOT PIPINGS (4-2)               |            | 065  |
| ステアリング                                | STEERING                          |            | 067  |
| ハ・・・・・・・・・・・・・・・・・・・・・・・・・・・・・・・・・・・・ | STEERING PIPINGS (SUPERSTRUCTURE) | 1001~1017  | 069  |
| ステアリング配管(旋回体)                         |                                   | 1018~      |      |
| バックマッ 品 E ( 配 : 1 )<br>エア配管 ( 1 )     | AIR PIPINGS (1)                   |            | 073  |
| エア配管(2)                               | AIR PIPINGS (2)                   |            | 075  |
| コントロールボックス(右)                         | CONTROL BOX (R)                   |            | 077  |
| コントロールボックス (左)                        |                                   |            | 079  |
| ゲージパネル                                | GAUGE PANEL                       |            | 081  |
| 電気部品(1) <sdx></sdx>                   | ELECTRIC PARTS (1) <sdx></sdx>    |            | 083  |
| 電気部品(1) <d x=""></d>                  |                                   |            | 085  |
| <b>電気部品(2)<sdx></sdx></b>             | ELECTRIC PARTS (2) <sdx></sdx>    |            | 087  |
| 電気部品(2) <d x=""></d>                  | ELECTRIC PARTS (2) <dx></dx>      |            | 089  |
|                                       | ELECTRIC PARTS (3)                |            | 091  |
| 電気部品(4)                               | ELECTRIC PARTS (4)                |            | 093  |
| 電気部品 (5)                              | ELECTRIC PARTS (5)                |            | 095  |
| 電気部品(6) <sdx></sdx>                   | ELECTRIC PARTS (6) <sdx></sdx>    |            | 097  |
| 電気部品(6) <dx></dx>                     | ELECTRIC PARTS (6) <dx></dx>      |            | 099  |
| ウィンドウォッシャ                             | WINDOW WASHER                     |            | 101  |
| キャブグループ                               | CAB GROUP                         |            | 103  |
| ・キャブ(1)                               | •CAB (1)                          |            | 105  |
| ・キャブ(2)                               | •CAB (2)                          |            | 107  |
| ・キャブ(3)                               | •CAB (3)                          |            | 109  |
| ・キャブ (4)                              | -CAB (4)                          |            | 111  |
| ・キャブ(5)                               | •CAB (5)                          |            | 113  |
| ・キャブ(6)                               | ·CAB (6)                          |            | 115  |
| シート                                   | SEAT                              |            | 117  |
| カバー (1)                               | COVER (1)                         |            | 119  |
| カバー(2)                                | COVER (2)                         |            | 121  |
| カバー (3)                               | COVER (3)                         |            | 123  |
| カバー (4)                               | COVER (4)                         |            | 125  |
| ・ドアロック(1)                             | DOOR LOCK (1)                     |            | 127  |
| ・ドアロック(2)                             | -DOOR LOCK (2)                    |            | 129  |
| アンダーカバー                               | UNDER COVER                       |            | 131  |
| カーヒータ                                 | CAR HEATER                        |            | 133  |
| カーヒータ配管                               | CAR HEATER PIPINGS                |            | 13!  |