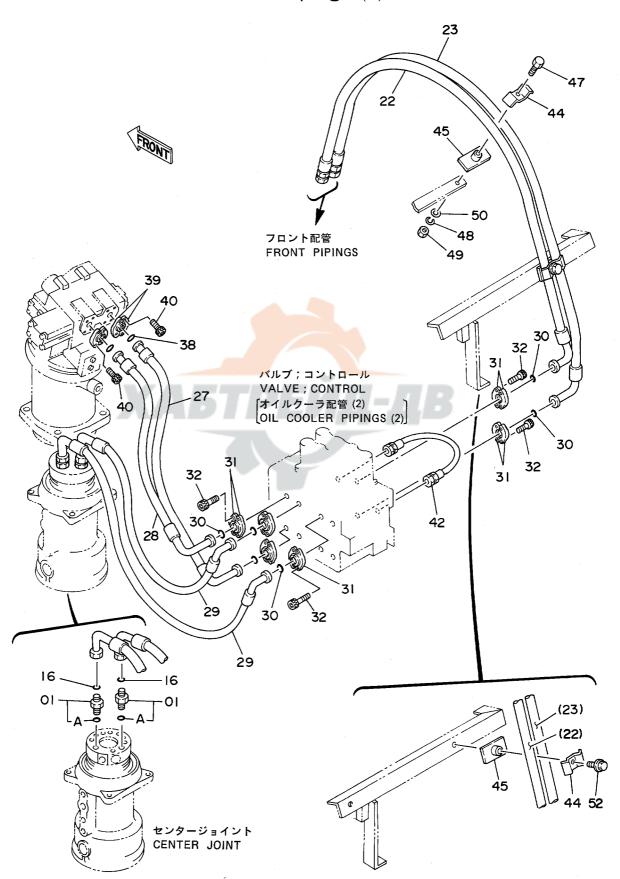

旋 回 装 置 Swing Device

1001~

|            | 部品番号<br>PART NO. | 部 品 名<br>PART NAME  | or PART NAME    |      |  | 適用号機<br>SERIAL NO. | 互<br>換性<br>ICA | 代替部品<br>REPLACEABLE<br>PART |   |
|------------|------------------|---------------------|-----------------|------|--|--------------------|----------------|-----------------------------|---|
| 符号<br>ITEM |                  |                     |                 | 数量   |  |                    |                |                             |   |
|            |                  |                     |                 | Q'TY |  |                    |                | 部品番号<br>PART NO.            |   |
| 00         | 2022471          | キャリア                | CARRIER         | 1    |  |                    |                |                             |   |
| 03         | 4176073          | プ*レート;スラスト          | PLATE: THRUST   | 1    |  |                    |                |                             |   |
| 04         | 4186366          | t°5                 | PIN             | 3    |  |                    |                |                             |   |
| 05         | 4177853          | t°5                 | PIN             | 3    |  |                    |                |                             |   |
| 07         | 4144020          | t°ン;スプリング           | PIN;SPRING      | 3    |  |                    |                |                             |   |
| 08         | 4513294          | t*ン;スフ*リング          | PIN;SPRING      | 3    |  |                    |                |                             |   |
| 09         | 1010949          | ハウシ゛ング゛             | HOUSING         | 1    |  |                    |                |                             |   |
| 10         | 2025126          | <b>キ</b> ヤリア        | CARRIER         | 1    |  |                    |                |                             |   |
| 11         | 3034904          | キ" ヤ; サン            | GEAR; SUN       | 1    |  |                    |                |                             |   |
| 12         | 3034905          | キ"ヤ;サン              | GEAR; SUN       | 1    |  |                    |                |                             |   |
| 14         | 3034548          | <b>キ</b> "ヤ;フ°ラネタリ  | GEAR; PLANETARY | 3    |  |                    |                |                             |   |
| 15         | 4187317          | <b>ヘ</b> ゙アリング;ニードル | BRG.; NEEDLE    | 3    |  |                    |                |                             |   |
| 16         | 9723274          | <b>ギヤ;プラネタ</b> リ    | GEAR; PLANETARY | 3    |  |                    |                |                             |   |
| 17         | 4176072          | フ・レート・スラスト          | PLATE; THRUST   | 12   |  |                    |                |                             |   |
| 19         | 962002           | リング゛;リテイニング゛        | RING:RETAINING  | 1    |  |                    |                |                             |   |
| 20         | 991352           | リング゛;リテイニング゛        | RING:RETAINING  | 1    |  |                    |                |                             | ' |
| 21         | J401640          | t°ン; /ツク            | PIN;KNOCK       | 2    |  |                    |                |                             |   |
| 22         | 4176247          | <b>ベアリング;スフェリカル</b> | BRG.;SPH.ROL.   | 1    |  |                    |                |                             |   |
| 23         | 944690           | <b>ヘ</b> ゙アリング;ローラ  | BRG.;ROL.       | 1    |  |                    |                |                             |   |
| 24         | 2022464          | <b>ギヤ;インターナル</b>    | GEAR; INTERNAL  | 1    |  |                    |                |                             |   |
| 25         | 2021454          | キ"ヤ;インダーナル          | GEAR; INTERNAL  | 1    |  |                    |                |                             |   |
| 29         | J901240          | # <b>*</b> PF       | BOLT            | 8    |  |                    |                |                             |   |
| 30         | A590912          | ワツシヤ; スフ° リンク"      | WASHER; SPRING  | 8    |  |                    |                |                             |   |
| 31         | 2024103          | シヤフト; プ°ロヘ°ラ        | SHAFT; PROP.    | 1    |  |                    |                |                             |   |
| 36         | 94-2024          | 7* 57"              | PLUG            | 1    |  | ·                  |                |                             |   |
| 37         | A811110          | 0-リング^              | O-RING          | 1    |  |                    |                |                             |   |
| 38         | J932065          | # <sub>"</sub> h}   | BOLT            | 12   |  |                    |                |                             |   |
| 39         | A590920          | ワツシヤ;スフ*リング*        | WASHER; SPRING  | 12   |  |                    |                |                             |   |
| 41         | 4080398          | t°ン; /ツク            | PIN;KNOCK       | 2    |  |                    |                |                             |   |
| 42         | 4194712          | <i>פ</i> ייב        | COCK            | 1    |  |                    |                |                             |   |
| 45         | 4187681          | シール;オイル             | SEAL; DIL       | 1    |  | ~D89/10            | γ              | 4250326                     | 1 |
| 45         | 4250326          | シール;オイル             | SEAL; OIL       | 1    |  | D89/11~            |                |                             |   |
| 47         | 4197170          | リング゛                | RING            | 1    |  |                    |                |                             |   |
| 48         | 2025148          | #/\"-               | COVER           | 1    |  |                    |                |                             |   |
| 49         | 2024625          | #N"-                | COVER           | 1    |  |                    |                |                             |   |
| 50         | 3039868          | <b>スリープ</b>         | SLEEVE          | 1    |  |                    |                |                             |   |
| 51         | 4204138          | 0-リング"              | O-RING          | 1    |  |                    |                |                             |   |
| 53         | J901614          | #h                  | BOLT            | 12   |  |                    |                |                             |   |
| 54         | A590916          | ワッシャ;スフ・リング゛        | WASHER; SPRING  | 12   |  |                    |                |                             |   |
| 56         | 3043290          | ケ゛ーラ゙;レベル           | GAUGE; LEVEL    | 1    |  |                    |                |                             |   |

旋 回 装 置 Swing Device

1001~

|                      |                                          |                                                              |                                 |            |                    | 10017      |          |                               |            |
|----------------------|------------------------------------------|--------------------------------------------------------------|---------------------------------|------------|--------------------|------------|----------|-------------------------------|------------|
| 一——<br>符号<br>ITEM    | 部品番号<br>PART NO.                         | 部 品 名<br>PART NAME                                           | or PART NAME<br>CODE            | 数量<br>Q'TY | サービス<br>コード<br>S.С | 適用号機       | 互換性      | 代替部品<br>REPLACEABLE<br>PART   |            |
|                      |                                          |                                                              |                                 |            |                    | SERIAL NO. | 性<br>ICA | 部品番号<br>PART NO.              | 数量<br>Q'TY |
| 57<br>59<br>61<br>62 | 4198387<br>94-2025<br>4204644<br>4204645 | <b>በ° 17°</b><br>7° 57°<br>₹ <b>7° ネ</b> ሣト<br>ス <i>7</i> リ1 | PIPE<br>PLUG<br>MAGNET<br>SCREW | 1 1 2 2    |                    |            |          |                               |            |
| 63                   | 4204645                                  | モータ;オイル                                                      | MOTOR;OIL                       | 1          | н                  | ~ 1080     | Т        | 4224990                       | 1          |
| ,<br>,<br>63         | 4224990                                  | ₹-9; <b>オ</b> イル                                             | MOTOR; OIL                      | 1          | н                  | 1081~      |          | 4225426<br>4202113<br>4187308 | 1 2 2      |
| 65<br>66             | 4210325<br>4195372                       | <b>0-</b> リング<br>プレート;スラスト                                   | O-RING<br>PLATE; THRUST         | 1          |                    |            |          |                               |            |
|                      |                                          | XA5                                                          | PEXIL.                          |            |                    |            |          |                               |            |
| •••••                |                                          |                                                              |                                 |            |                    |            |          |                               |            |
|                      |                                          |                                                              |                                 |            |                    |            |          |                               |            |
|                      |                                          |                                                              |                                 |            |                    |            |          |                               |            |
|                      |                                          |                                                              |                                 |            |                    |            |          |                               |            |
|                      |                                          | 5                                                            |                                 |            |                    |            |          |                               |            |