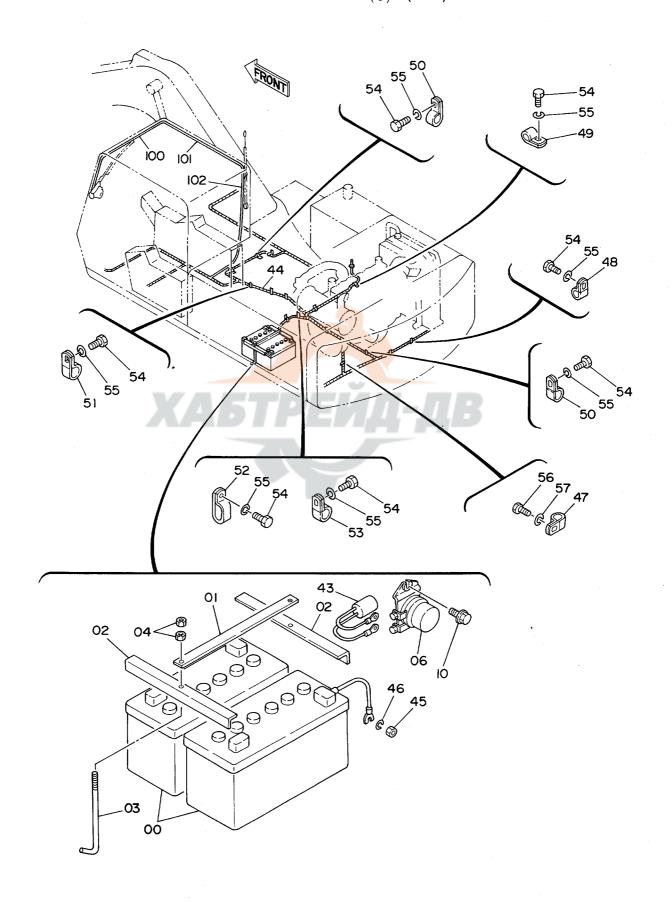

# 上部旋回体 SUPERSTRUCTURE

フレーム Frame

フレーム FRAME

1001~

|                 |                               |                                                                                                                        |                                                      |                   |                    | 1001~                     |        |          |            |
|-----------------|-------------------------------|------------------------------------------------------------------------------------------------------------------------|------------------------------------------------------|-------------------|--------------------|---------------------------|--------|----------|------------|
| で<br>符号<br>ITEM | 部品番号<br>PART NO.              | 部 品 名<br>PART NAME                                                                                                     | or PART NAME                                         | <b>数置</b><br>Q'TY | サービス<br>コード<br>S.C | 適用号機<br>SERIAL NO.        | 互換性ICA |          | 数量<br>Q'TY |
| 00<br>02<br>05  | 5002151<br>J931895<br>3037278 | フレーム;メイン<br>市*ルト<br>し*ン                                                                                                | FRAME:MAIN<br>BOLT<br>PIN                            | 30                |                    |                           |        | TANT NO. |            |
| 06<br>07        | 4098713<br>4098712            | t*ン<br>リング**                                                                                                           | PIN<br>RING                                          | 1 1               |                    |                           |        |          |            |
| 09<br>10<br>11  | 4197535<br>4098717<br>4098716 | た。<br>た。<br>りっか                                                                                                        | PIN<br>PIN<br>RING                                   | 2 2 2             |                    |                           |        |          |            |
| 13<br>14        | 5002149<br>J932720            | ウェイト; カウンタ<br>ホ*ルト                                                                                                     | WEIGHT: COUNTER BOLT                                 | 1 4               |                    |                           | ļ      |          |            |
| 15<br>16<br>17  | 4126485<br>4139583<br>J021025 | ウッシャ<br>キャッフ°<br>ホ*ルト;セムス                                                                                              | WASHER CAP BOLT; SEMS                                | 2 2               |                    |                           |        |          |            |
| 18<br>19<br>23  | 4013896<br>4157713<br>4208611 | カA"-<br>ハ*ツキン<br>カA"-; ラA"-                                                                                            | COVER PACKING COVER; RUBBER                          | 1                 |                    |                           |        |          |            |
| 24<br>25        | 9728761<br>J931645            | ストツ <b>介*</b><br>ሐ"ሁト                                                                                                  | STOPPER<br>BOLT                                      | 1 2               | !                  |                           |        |          |            |
| 26<br>30<br>31  | 4208984<br>4190960            | ヷ゚゚゚゚゚゙゙゙゙゙゙゙゙ヷ゚゚゙゙゚ヺ゚゚゙゙゙゙゙゙゙゙゙゙゙゙゙゙゙゙                                                                                | WASHER; SPRING<br>BUSHING; RUBBER<br>BUSHING; RUBBER | 2 2               |                    |                           | -      |          |            |
| 32<br>33<br>34  | 4191978<br>4200176<br>4201995 | ブ"ヷシング";ラハ"~<br>ブ"ヷシング";ラハ"~<br>ブ"ヷシング";ラハ"~                                                                           | BUSHING: RUBBER BUSHING: RUBBER BUSHING: RUBBER      | 1<br>3<br>10      |                    |                           |        |          |            |
| 35<br>36        | 4201749<br>4209294            | フ゛゚゚゚゚゚゚゚゙゚゚ヺゔ゚゚゚ヹ゚゚゚゚゚ゔ゚゚゚゚゚゚゚゚゚゚ゔ゚゚゚゚゚゚゚゚゚゚                                                                          | BUSHING; RUBBER<br>BUSHING; RUBBER                   | 1                 |                    | 4107                      |        |          |            |
| 37<br>37<br>40  | 4201995<br>4509404<br>4114816 | ブ <sup>™</sup> ザランク <sup>™</sup> ; ラハ <sup>™</sup> ~<br>フ <sup>™</sup> ザランク <sup>™</sup> ; ラハ <sup>™</sup> ~<br>ラム 2.3 | BUSHING; RUBBER<br>BUSHING; RUBBER<br>SHIM 2.3       | 1 1               | R                  | ~ 1107<br>1108~<br>~ 1065 | γ      | 4109670  | 1          |
| 40<br>41<br>41  | 4109670<br>4114817<br>4109671 | 54 2.3<br>54 1.0<br>54 1.2                                                                                             | SHIM 2.3<br>SHIM 1.0<br>SHIM 1.2                     | 1 1               | R<br>R<br>R        | 1066~<br>~ 1065<br>1066~  | γ      | 4109671  | 1          |
| 42<br>43        | 4097354<br>4097355            | 54 1.2<br>54 2.3                                                                                                       | SHIM 1.2<br>SHIM 2.3                                 | 2 2               | R<br>R             |                           |        |          |            |
|                 |                               |                                                                                                                        |                                                      |                   |                    |                           |        |          |            |