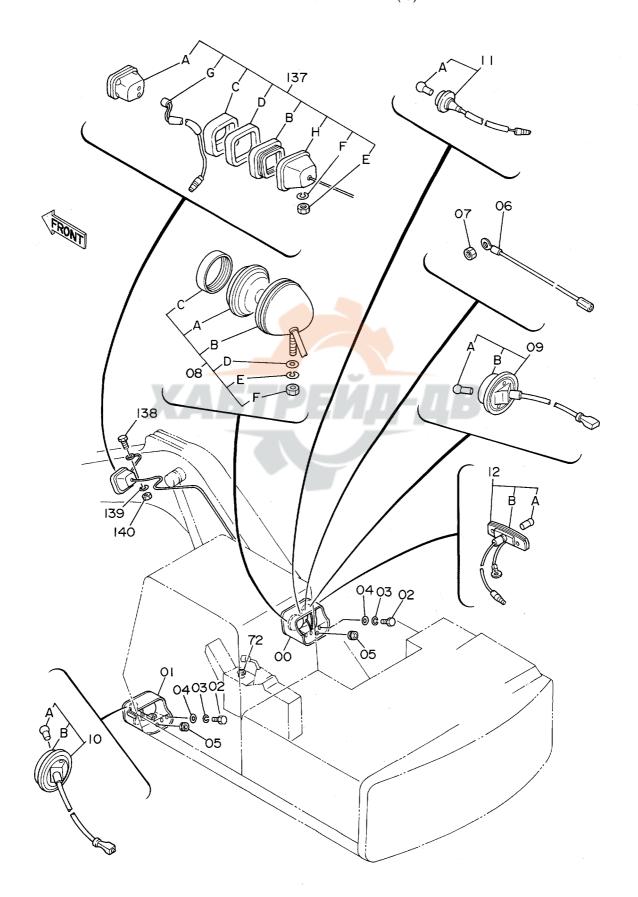

キャブ (5) Cab (5)

+†7" (5) CAB (5)

1001~

|       |                    |                                   |                        |                             |             | 1001~      |     |                         |            |
|-------|--------------------|-----------------------------------|------------------------|-----------------------------|-------------|------------|-----|-------------------------|------------|
| 符号    | 部品番号               | 部品名                               | or PART NAME           | 数量                          | サービス<br>コード | 適用号機       | 互換性 | 代替部<br>REPLACEA<br>PART | _          |
| ITEM  | PART NO.           | PART NAME                         | CODE                   | Q'TY                        | S.C         | SERIAL NO. | ICA | 部品番号<br>PART NO.        | 数量<br>Q'TY |
| 01~54 | /20/50/            | ト"ア アザセン                          | DOOR ASS'Y             | 1                           |             |            |     |                         |            |
| 01~54 | 4204584<br>4204612 | •h*7                              | •DOOR                  | 1                           |             |            |     |                         |            |
| 02    | 4128454            | -0"/7; h"7                        | ·LOCK;DOOR             | ;                           |             |            |     |                         |            |
| 03    | M430616            | ·2011                             | •SCREW                 | 3                           |             |            |     |                         |            |
| 04    | A590906            | ・ワッシャ; スフ° リング``                  | ·WASHER; SPRING        | 3                           |             |            |     |                         |            |
| 05    | 4204613            | • 0750 7757<br>• 075 **           | •ROD                   | 1                           |             |            |     |                         |            |
| 06    | 4204613            | · \\)"-                           | -LEVER                 |                             |             |            |     |                         |            |
|       | M430616            | · 7211                            | •SCREW                 | 2                           |             |            |     |                         |            |
| 07    |                    | ··· ·                             | -SCREW -WASHER; SPRING | 2                           |             |            |     |                         |            |
| 08    | A590906            | ・ワツシヤ;スフ゜リング゛                     | ·WASHER; PLANE         | 2                           |             |            |     |                         |            |
| 09    | A590106            | ・ワッシャ・フ・レーン                       | ·HANDLE; OUTER         |                             |             |            |     |                         |            |
| 10    | 4204615            | ・ハント"ル;アウタ                        |                        |                             |             |            |     |                         |            |
| 11    | M500807            | ・ナット                              | •NUT                   | 2                           |             |            |     |                         |            |
| 12    | A590908            | ・ワツシヤ;スフ*リング*                     | •WASHER; SPRING        | 2                           |             |            |     |                         |            |
| 13    | 4204616            | • #\\"-                           | • COVER                | $\mathcal{M} = \frac{1}{2}$ |             |            |     |                         |            |
| 14    | M430510            | · 7.7/11                          | • SCREW                | 4                           |             |            |     |                         |            |
| 15    | A590905            | ・ワツシヤ;スフ*リング*                     | ·WASHER; SPRING        | 4                           | 7 1         |            |     |                         |            |
| 16    | 4204579            | ・ハント"ル                            | •HANDLE                |                             |             |            |     |                         |            |
| 17    | M430616            | ・スクリュ                             | • SCREW                | 2                           |             |            |     |                         |            |
| 18    | A590906            | ・ワッシャ;スフ°リング <sup>™</sup>         | •WASHER; SPRING        | 2                           |             |            | 1   |                         |            |
| 19    | A590106            | ・ワツシヤ;フ*レーン                       | •WASHER; PLANE         | 2                           |             |            |     |                         |            |
| 20    | 4204617            | ・ <b>ルト:</b> U                    | -BOLT;U                | 1.                          |             | -          |     |                         |            |
| 21    | 4208104            | ・ナット                              | -NUT                   | 4                           |             |            |     |                         |            |
| 22    | A590910            | - ワツラヤ;スプリング                      | ·WASHER; SPRING        | 2                           |             |            |     |                         |            |
| 23    | 4208105            | ・ワツシカキ;プレーン                       | -WASHER; PLANE         | 2                           |             |            |     |                         |            |
| 24    | 4204618            | ・トリム; パツド                         | •TRIM:PAD              | 1                           |             |            |     | ,                       |            |
| 25    | 4204607            | ・ <b>クリツフ</b> *                   | ·CLIP                  | 8                           |             |            |     |                         |            |
| 27    | 4204619            | - #N" -                           | •COVER                 | 1                           |             |            | İ   |                         |            |
| 28    | M430408            | · 7.791                           | • SCREW                | 1                           |             |            |     |                         |            |
| 30    | 4204620            | ・ウェサ"ーストリツフ*                      | -WEATHER STRIP         | 1                           |             |            | ļ   |                         |            |
| 31    | 4204621            | · クリツフ°                           | •CLIP                  | 38                          |             |            |     |                         |            |
| 32    | 4204622            | ・プ*レート; ドア                        | ·PLATE;DOOR            | 1                           |             |            |     |                         |            |
| 33    | 4204623            | ・ <b>クリッフ</b> *                   | ·CLIP                  | 1                           |             |            |     |                         |            |
| 34    | 4204624            | ・ <b>カ</b> ゙ラス                    | •GLASS                 | 1                           |             |            |     |                         |            |
| 35    | 4204625            | ·5/)*-;Z                          | -RUBBER; Z             | 1                           |             | 44         |     |                         |            |
| 36    | 4204626            | ・ウイント" アツセン                       | -WINDOW ASS'Y          | 1                           |             |            |     | <u> </u>                |            |
| 37    | 4204627            | サツシ                               | ·· SASH                | 1                           |             |            |     |                         |            |
| 38    | 4147943            | ••• <del>‡</del> Þ") <del>5</del> | ···CATCH               | 1                           | W           |            |     |                         |            |
| 39    | 4147893            | •••‡Þ")\$                         | ···CATCH               | 1                           | W           |            |     |                         |            |
| 40    | 4204628            | <i>・・ク</i> ™ラスラン                  | GLASS RUN              | 1                           |             |            | -   |                         |            |
| 41    | 4204629            | ・・カ"ラス                            | ··GLASS                | 1                           |             |            |     |                         |            |