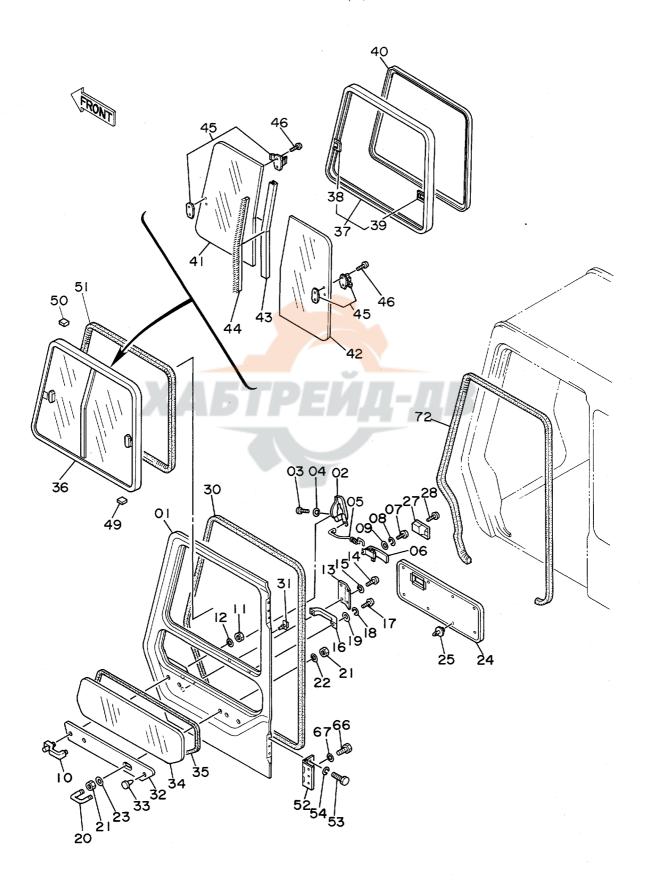

| 名称                                    | Name                              | 適用号機       | 頁    |
|---------------------------------------|-----------------------------------|------------|------|
|                                       |                                   | SERIAL NO. | PAGE |
| ペイロット配管(4-2)                          | PILOT PIPINGS (4-2)               |            | 065  |
| ステアリング                                | STEERING                          |            | 067  |
| ハ・・・・・・・・・・・・・・・・・・・・・・・・・・・・・・・・・・・・ | STEERING PIPINGS (SUPERSTRUCTURE) | 1001~1017  | 069  |
| ステアリング配管(旋回体)                         |                                   | 1018~      |      |
| バックマッ 品 E ( 配 : 1 )<br>エア配管 ( 1 )     | AIR PIPINGS (1)                   |            | 073  |
| エア配管(2)                               | AIR PIPINGS (2)                   |            | 075  |
| コントロールボックス(右)                         | CONTROL BOX (R)                   |            | 077  |
| コントロールボックス (左)                        |                                   |            | 079  |
| ゲージパネル                                | GAUGE PANEL                       |            | 081  |
| 電気部品(1) <sdx></sdx>                   | ELECTRIC PARTS (1) <sdx></sdx>    |            | 083  |
| 電気部品(1) <d x=""></d>                  |                                   |            | 085  |
| <b>電気部品(2)<sdx></sdx></b>             | ELECTRIC PARTS (2) <sdx></sdx>    |            | 087  |
| 電気部品(2) <d x=""></d>                  | ELECTRIC PARTS (2) <dx></dx>      |            | 089  |
|                                       | ELECTRIC PARTS (3)                |            | 091  |
| 電気部品(4)                               | ELECTRIC PARTS (4)                |            | 093  |
| 電気部品 (5)                              | ELECTRIC PARTS (5)                |            | 095  |
| 電気部品(6) <sdx></sdx>                   | ELECTRIC PARTS (6) <sdx></sdx>    |            | 097  |
| 電気部品(6) <dx></dx>                     | ELECTRIC PARTS (6) <dx></dx>      |            | 099  |
| ウィンドウォッシャ                             | WINDOW WASHER                     |            | 101  |
| キャブグループ                               | CAB GROUP                         |            | 103  |
| ・キャブ(1)                               | •CAB (1)                          |            | 105  |
| ・キャブ(2)                               | •CAB (2)                          |            | 107  |
| ・キャブ(3)                               | •CAB (3)                          |            | 109  |
| ・キャブ (4)                              | -CAB (4)                          |            | 111  |
| ・キャブ(5)                               | •CAB (5)                          |            | 113  |
| ・キャブ(6)                               | ·CAB (6)                          |            | 115  |
| シート                                   | SEAT                              |            | 117  |
| カバー (1)                               | COVER (1)                         |            | 119  |
| カバー(2)                                | COVER (2)                         |            | 121  |
| カバー (3)                               | COVER (3)                         |            | 123  |
| カバー (4)                               | COVER (4)                         |            | 125  |
| ・ドアロック(1)                             | DOOR LOCK (1)                     |            | 127  |
| ・ドアロック(2)                             | -DOOR LOCK (2)                    |            | 129  |
| アンダーカバー                               | UNDER COVER                       |            | 131  |
| カーヒータ                                 | CAR HEATER                        |            | 133  |
| カーヒータ配管                               | CAR HEATER PIPINGS                |            | 13!  |