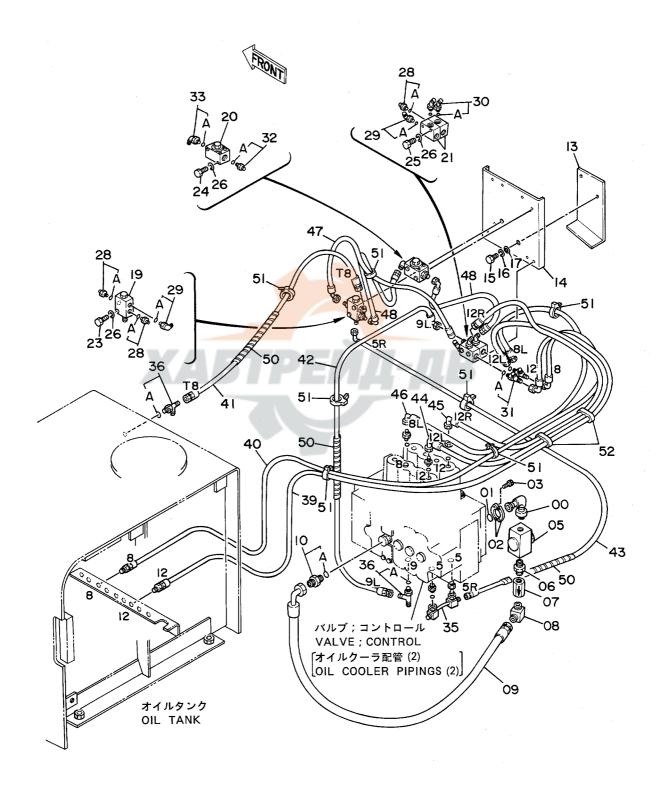

### 目 次 CONTENTS

適用号機 名 称 Name 頁 SERIAL NO. PAGE 上部旋回体 SUPERSTRUCTURE フレーム FRAME 001 エンジン **ENGINE** 003 ラジエータ RADIATOR 005 リザーブタンク RESERVE TANK 007 エアクリーナ AIR CLEANER 009 マフラー 011 MUFFLER 燃料タンク FUEL TANK 013 015 PUMP DEVICE ポンプ装置 旋回装置 SWING DEVICE 017 019 走行装置 TRAVEL DEVICE オイルタンク OIL TANK 021 オイルクーラ配管(1) OIL COOLER PIPINGS (1) 023 オイルクーラ配管(2) OIL COOLER PIPINGS (2) 025 オイルクーラ配管(3) OIL COOLER PIPINGS (3) 027 本体配管(1) MAIN PIPINGS (1) 029 031 本体配管(2) MAIN PIPINGS (2) MAIN PIPINGS (3) 033 本体配管(3) 035 エンジンコントロールレバー(1) ENGINE CONTROL LEVER (1) 037 エンジンコントロールレバー(2) < SDX> ENGINE CONTROL LEVER (2) <SDX> 1001~D89/01 エンジンコントロールレバー(2)<SDX> 039 ENGINE CONTROL LEVER (2) <SDX> D89/02~ 041 エンジンコントロールレバー(2) <DX> ENGINE CONTROL LEVER (2) <DX> 操作レバー CONTROL LEVER 043 走行, アウトリガレバー TRAVEL & OUTRIGGER LEVER 045 パイロット配管(1-1)<SDX> PILOT PIPINGS (1-1) <SDX> 047 パイロット配管(1-1) <DX> PILOT PIPINGS (1-1) <DX> 049 051 パイロット配管(1-2) PILOT PIPINGS (1-2) パイロット配管(2) <SDX> PILOT PIPINGS (2) <SDX> 053 PILOT PIPINGS (2) <DX> 055 パイロット配管(2) <DX> PILOT PIPINGS (3-1) 057 パイロット配管(3-1) パイロット配管(3-2) PILOT PIPINGS (3-2) 059 パイロット配管(3-3) PILOT PIPINGS (3-3) 061 パイロット配管(4-1) PILOT PIPINGS (4-1) 063