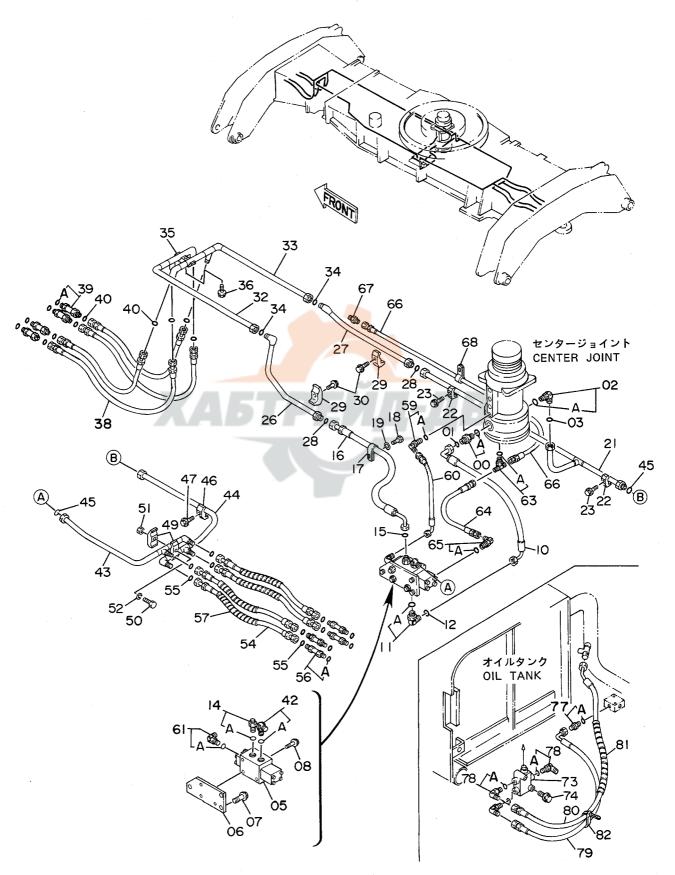

1001~

|              |                  |                         |                  |            |                    | 1001~              |     |                                   |               |
|--------------|------------------|-------------------------|------------------|------------|--------------------|--------------------|-----|-----------------------------------|---------------|
| 一一符号<br>ITEM | 部品番号<br>PART NO. | 部品名                     | or PART NAME     | 数量<br>Q'TY | サービス<br>コード<br>S.С | 適用号機<br>SERIAL NO. | 互換性 | 代 替 部<br>REPLACEA<br>PART<br>部品番号 | $\overline{}$ |
| 11 -101      | TAKT NO.         | PART NAME               | CODE             | 4 11       | 3.0                | CENTAL 140.        | ICA | PART NO.                          | 奴里<br>Q'TY    |
| 02           | J901640          | #_h                     | BOLT             | 4          |                    |                    |     |                                   |               |
| 03           | A590916          | ワッシャ・スフ・リング             | WASHER; SPRING   | 4          |                    |                    |     |                                   |               |
| 04           | 4114405          | ワツシヤ                    | WASHER           | 4          |                    |                    |     |                                   |               |
| 05           | 4216448          | ハ"ルフ";ホ"ール              | VALVE;BALL       | 1          |                    |                    |     |                                   |               |
| 06           | J70782           | 79"7"9                  | ADAPTER          | 1          |                    |                    |     |                                   |               |
| 08           | 94-2022          | 7°57"                   | PLUG             | 1          |                    |                    |     |                                   | 1             |
| 10           | 4209933          | ホース;フュエル                | HOSE; FUEL       | 2          |                    |                    |     |                                   |               |
| 11           | 4214335          | <b>∮1-7</b> "           | TUBE             | 2          |                    |                    |     |                                   |               |
| 12           | 4514700          | クリツフ°;ホース               | CLIP;HOSE        | 4          |                    |                    |     |                                   |               |
| 13           | 4190263          | クリップフ <b>・</b>          | . CLIP           | 1          |                    |                    |     |                                   |               |
| 14           | 4192034          | クリッフ°                   | CLIP             | 3          |                    |                    |     |                                   | 1             |
| 15           | J901016          | # <b></b> /h            | BOLT             | 4          |                    |                    |     |                                   |               |
| 16           | A590910          | ワツラヤ;スプリ <i>ンク</i> ゙    | WASHER; SPRING   | 4          |                    |                    |     |                                   |               |
| 18           | 4055312          | クリツブ・; パンド              | CLIP;BAND        | 2          |                    |                    |     |                                   |               |
| 50           | 6007799          | 907;t1-IN               | TANK; FUEL       | 1          |                    |                    |     |                                   |               |
| 51           | 4121496          | 7111/9                  | FILTER           | , 1        | 7.1                |                    |     |                                   |               |
| 52           | 4188409          | ‡ <b>ヤ</b> "/フ <b>°</b> | CAP              | 1          |                    |                    |     |                                   |               |
| 52A          | 4168820          | ・パツキン;ラバー               | ·PACKING; RUBBER |            | _                  |                    |     |                                   |               |
| 57           | 94-2024          | 7° 50"                  | PLUG             | 1          |                    |                    |     |                                   |               |
| 59           | 8033923          | ケ"ーシ";レヘ"ル              | GAUGE: LEVEL     | 11         |                    |                    |     |                                   |               |
| 59A          | 4100967          | •#"ቡሶ                   | •B0LT            | 2          |                    |                    |     |                                   |               |
| 60           | 449558           | ワツシヤ・シール                | WASHER; SEAL     | 4          |                    |                    |     |                                   |               |
| 61           | 9726772          | <b>パイプ</b>              | PIPE             | 1          |                    |                    |     |                                   |               |
|              |                  |                         |                  |            |                    |                    |     |                                   |               |
|              |                  |                         |                  |            |                    |                    |     |                                   |               |
|              |                  |                         |                  |            |                    |                    | Ì   |                                   |               |
|              |                  |                         |                  |            |                    |                    |     |                                   |               |
|              |                  |                         |                  |            |                    |                    |     |                                   |               |
|              |                  |                         |                  |            |                    |                    |     |                                   |               |
|              |                  |                         |                  |            |                    |                    |     |                                   |               |
|              |                  |                         |                  | 1.         |                    |                    |     |                                   |               |
|              |                  |                         |                  |            |                    |                    |     |                                   |               |
|              |                  |                         |                  |            |                    |                    |     |                                   |               |
|              |                  |                         |                  |            |                    |                    |     |                                   |               |
|              |                  |                         |                  |            | 1                  |                    |     |                                   |               |
|              |                  |                         |                  |            |                    |                    |     |                                   |               |
|              |                  |                         |                  |            |                    |                    |     |                                   |               |
|              |                  |                         |                  |            |                    |                    |     |                                   |               |
|              |                  |                         |                  |            |                    |                    |     |                                   |               |
|              |                  |                         |                  |            | J                  | <u> </u>           |     | l                                 |               |