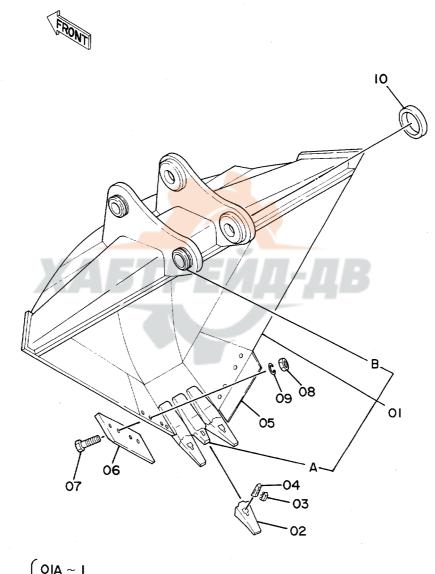

| 名 称                        | Name 適用号機                                                                        | 頁        |
|----------------------------|----------------------------------------------------------------------------------|----------|
|                            | SERIAL N                                                                         | IO. PAGE |
| バケット 0.7                   | BUCKET 0.7                                                                       | 195      |
| パケット 0.8                   | BUCKET 0.8                                                                       | 197      |
| 梯形バケット 0. 4                | V-TYPE BUCKET 0.4                                                                | 199      |
| 一本爪リッパ                     | ONE-POINT RIPPER                                                                 | 201      |
| リッパバケット 0.5                | RIPPER BUCKET 0.5                                                                | 203      |
| 法面パケット                     | SLOPE-FINISHING BLADE                                                            | 205      |
| ホースラブチャバルブ <b>配管</b> (ブーム) | HOSE RUPTURE VALVE PIPINGS (BOOM)                                                | 207      |
| ホースラプチャバルブ配管(アーム)          | HOSE RUPTURE VALVE PIPINGS (ARM)                                                 | 209      |
| 予備ペダル                      | SPARE PEDAL                                                                      | 211      |
| 予備ペダル用パイロット配管(1)           | PILOT PIPINGS (1) FOR SPARE PEDAL                                                | 213      |
| 予備ペダル用パイロット配管(2)           | PILOT PIPINGS (2) FOR SPARE PEDAL                                                | 215      |
| NPKブレーカ用フロント配管             | FRONT PIPINGS FOR NPK BREAKER                                                    | 217      |
| NPKブレーカ & クラッシャ用フロント配管     | FRONT PIPINGS <mark>FOR N</mark> PK BREAKER & CRASHER                            | 219      |
| オカダ/古河ブレーカ用フロント配管          | FO <mark>RNT PIPINGS FOR O</mark> KADA / FURUKAWA BREAKER                        | 221      |
| オカダ/古河ブレーカ & クラッシャ用フロント面   | 尼管 F <mark>ront Pi</mark> pings for <mark>Okada</mark> / Furukawa Breaker & Cras | HER 223  |
| 合流配管                       | CONFLUENT PIPINGS                                                                | 225      |
| ニームプレート                    | NAME-PLATE                                                                       |          |
| ネームプレート (日本語)              | NAME-PLATE (JAPANESE)                                                            | 227      |
| ネームプレート(英語)                | NAME-PLATE (ENGLISH)                                                             | 229      |
|                            |                                                                                  |          |
| ₹ 引                        | PARTS INDEX                                                                      | 231      |