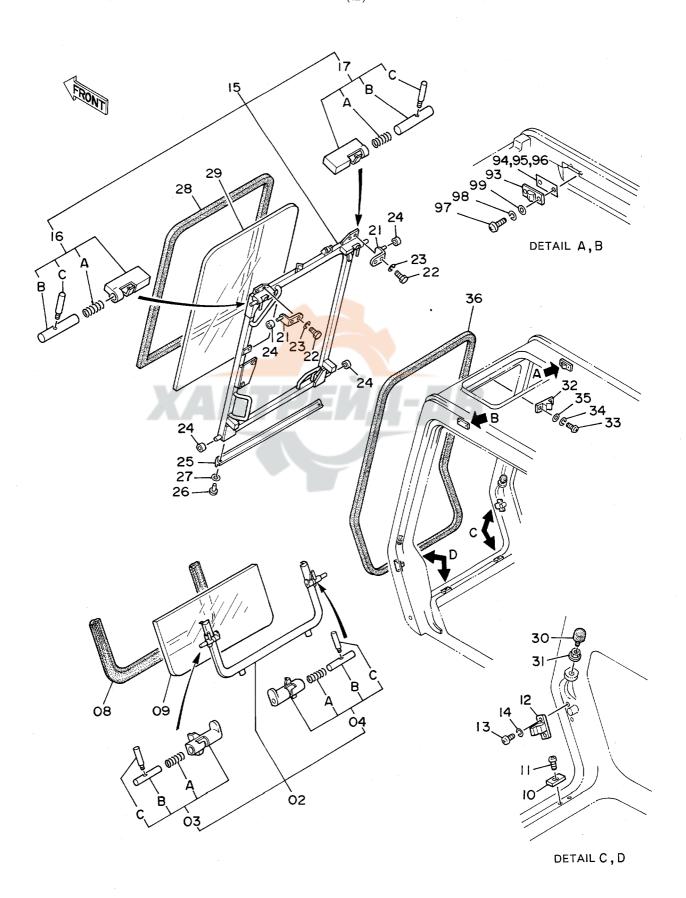

| 名称                                    | Name                              | 適用号機       | 頁    |
|---------------------------------------|-----------------------------------|------------|------|
|                                       |                                   | SERIAL NO. | PAGE |
| ペイロット配管(4-2)                          | PILOT PIPINGS (4-2)               |            | 065  |
| ステアリング                                | STEERING                          |            | 067  |
| ハ・・・・・・・・・・・・・・・・・・・・・・・・・・・・・・・・・・・・ | STEERING PIPINGS (SUPERSTRUCTURE) | 1001~1017  | 069  |
| ステアリング配管(旋回体)                         |                                   | 1018~      |      |
| バックマッ 品 E ( 配 : 1 )<br>エア配管 ( 1 )     | AIR PIPINGS (1)                   |            | 073  |
| エア配管(2)                               | AIR PIPINGS (2)                   |            | 075  |
| コントロールボックス(右)                         | CONTROL BOX (R)                   |            | 077  |
| コントロールボックス (左)                        |                                   |            | 079  |
| ゲージパネル                                | GAUGE PANEL                       |            | 081  |
| 電気部品(1) <sdx></sdx>                   | ELECTRIC PARTS (1) <sdx></sdx>    |            | 083  |
| 電気部品(1) <d x=""></d>                  |                                   |            | 085  |
| <b>電気部品(2)<sdx></sdx></b>             | ELECTRIC PARTS (2) <sdx></sdx>    |            | 087  |
| 電気部品(2) <d x=""></d>                  | ELECTRIC PARTS (2) <dx></dx>      |            | 089  |
|                                       | ELECTRIC PARTS (3)                |            | 091  |
| 電気部品(4)                               | ELECTRIC PARTS (4)                |            | 093  |
| 電気部品 (5)                              | ELECTRIC PARTS (5)                |            | 095  |
| 電気部品(6) <sdx></sdx>                   | ELECTRIC PARTS (6) <sdx></sdx>    |            | 097  |
| 電気部品(6) <dx></dx>                     | ELECTRIC PARTS (6) <dx></dx>      |            | 099  |
| ウィンドウォッシャ                             | WINDOW WASHER                     |            | 101  |
| キャブグループ                               | CAB GROUP                         |            | 103  |
| ・キャブ(1)                               | •CAB (1)                          |            | 105  |
| ・キャブ(2)                               | •CAB (2)                          |            | 107  |
| ・キャブ(3)                               | •CAB (3)                          |            | 109  |
| ・キャブ (4)                              | -CAB (4)                          |            | 111  |
| ・キャブ(5)                               | •CAB (5)                          |            | 113  |
| ・キャブ(6)                               | ·CAB (6)                          |            | 115  |
| シート                                   | SEAT                              |            | 117  |
| カバー (1)                               | COVER (1)                         |            | 119  |
| カバー(2)                                | COVER (2)                         |            | 121  |
| カバー (3)                               | COVER (3)                         |            | 123  |
| カバー (4)                               | COVER (4)                         |            | 125  |
| ・ドアロック(1)                             | DOOR LOCK (1)                     |            | 127  |
| ・ドアロック(2)                             | -DOOR LOCK (2)                    |            | 129  |
| アンダーカバー                               | UNDER COVER                       |            | 131  |
| カーヒータ                                 | CAR HEATER                        |            | 133  |
| カーヒータ配管                               | CAR HEATER PIPINGS                |            | 13!  |