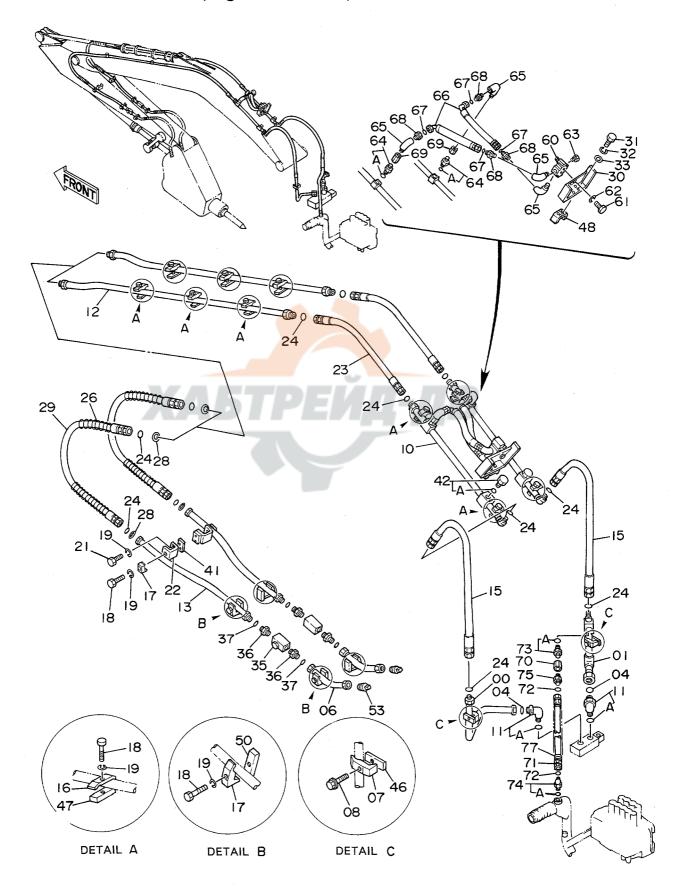

# 上部旋回体 SUPERSTRUCTURE

フレーム Frame

フレーム FRAME

1001~

|                 |                               |                                                                                                                        |                                                      |                   |                    | 1001~                     |        |          |            |
|-----------------|-------------------------------|------------------------------------------------------------------------------------------------------------------------|------------------------------------------------------|-------------------|--------------------|---------------------------|--------|----------|------------|
| で<br>符号<br>ITEM | 部品番号<br>PART NO.              | 部 品 名<br>PART NAME                                                                                                     | or PART NAME                                         | <b>数置</b><br>Q'TY | サービス<br>コード<br>S.C | 適用号機<br>SERIAL NO.        | 互換性ICA |          | 数量<br>Q'TY |
| 00<br>02<br>05  | 5002151<br>J931895<br>3037278 | フレーム;メイン<br>市*ルト<br>し*ン                                                                                                | FRAME:MAIN<br>BOLT<br>PIN                            | 30                |                    |                           |        | TANT NO. |            |
| 06<br>07        | 4098713<br>4098712            | t*ン<br>リング**                                                                                                           | PIN<br>RING                                          | 1 1               |                    |                           |        |          |            |
| 09<br>10<br>11  | 4197535<br>4098717<br>4098716 | た。<br>た。<br>りっか                                                                                                        | PIN<br>PIN<br>RING                                   | 2 2 2             |                    |                           |        |          |            |
| 13<br>14        | 5002149<br>J932720            | ウェイト; カウンタ<br>ホ*ルト                                                                                                     | WEIGHT: COUNTER BOLT                                 | 1 4               |                    |                           | ļ      |          |            |
| 15<br>16<br>17  | 4126485<br>4139583<br>J021025 | ウッシャ<br>キャッフ°<br>ホ*ルト;セムス                                                                                              | WASHER CAP BOLT; SEMS                                | 2 2               |                    |                           |        |          |            |
| 18<br>19<br>23  | 4013896<br>4157713<br>4208611 | カA"-<br>ハ*ツキン<br>カA"-; ラA"-                                                                                            | COVER PACKING COVER; RUBBER                          | 1                 |                    |                           |        |          |            |
| 24<br>25        | 9728761<br>J931645            | ストツ <b>介*</b><br>ሐ"ሁト                                                                                                  | STOPPER<br>BOLT                                      | 1 2               | !                  |                           |        |          |            |
| 26<br>30<br>31  | 4208984<br>4190960            | ヷ゚゚゚゚゚゙゙゙゙゙゙゙゙ヷ゚゚゙゙゚ヺ゚゚゙゙゙゙゙゙゙゙゙゙゙゙゙゙゙゙                                                                                | WASHER; SPRING<br>BUSHING; RUBBER<br>BUSHING; RUBBER | 2 2               |                    |                           | -      |          |            |
| 32<br>33<br>34  | 4191978<br>4200176<br>4201995 | ブ"ヷシング";ラハ"~<br>ブ"ヷシング";ラハ"~<br>ブ"ヷシング";ラハ"~                                                                           | BUSHING: RUBBER BUSHING: RUBBER BUSHING: RUBBER      | 1<br>3<br>10      |                    |                           |        |          |            |
| 35<br>36        | 4201749<br>4209294            | フ゛゚゚゚゚゚゚゚゙゚゚ヺゔ゚゚゚ヹ゚゚゚゚゚ゔ゚゚゚゚゚゚゚゚゚゚ゔ゚゚゚゚゚゚゚゚゚゚                                                                          | BUSHING; RUBBER<br>BUSHING; RUBBER                   | 1                 |                    | 4107                      |        |          |            |
| 37<br>37<br>40  | 4201995<br>4509404<br>4114816 | ブ <sup>™</sup> ザランク <sup>™</sup> ; ラハ <sup>™</sup> ~<br>フ <sup>™</sup> ザランク <sup>™</sup> ; ラハ <sup>™</sup> ~<br>ラム 2.3 | BUSHING; RUBBER<br>BUSHING; RUBBER<br>SHIM 2.3       | 1 1               | R                  | ~ 1107<br>1108~<br>~ 1065 | γ      | 4109670  | 1          |
| 40<br>41<br>41  | 4109670<br>4114817<br>4109671 | 54 2.3<br>54 1.0<br>54 1.2                                                                                             | SHIM 2.3<br>SHIM 1.0<br>SHIM 1.2                     | 1 1               | R<br>R<br>R        | 1066~<br>~ 1065<br>1066~  | γ      | 4109671  | 1          |
| 42<br>43        | 4097354<br>4097355            | 54 1.2<br>54 2.3                                                                                                       | SHIM 1.2<br>SHIM 2.3                                 | 2 2               | R<br>R             |                           |        |          |            |
|                 |                               |                                                                                                                        |                                                      |                   |                    |                           |        |          |            |