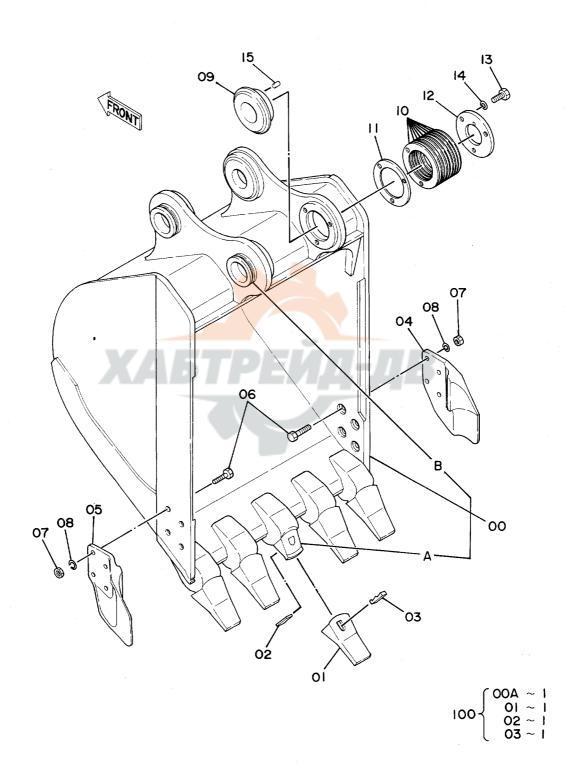

|                                                  |       |         |            |     |                          |            |

バケット 0.55 Bucket 0.55



1001~

|                                                    |                                                                                                          |                                                                                                  |