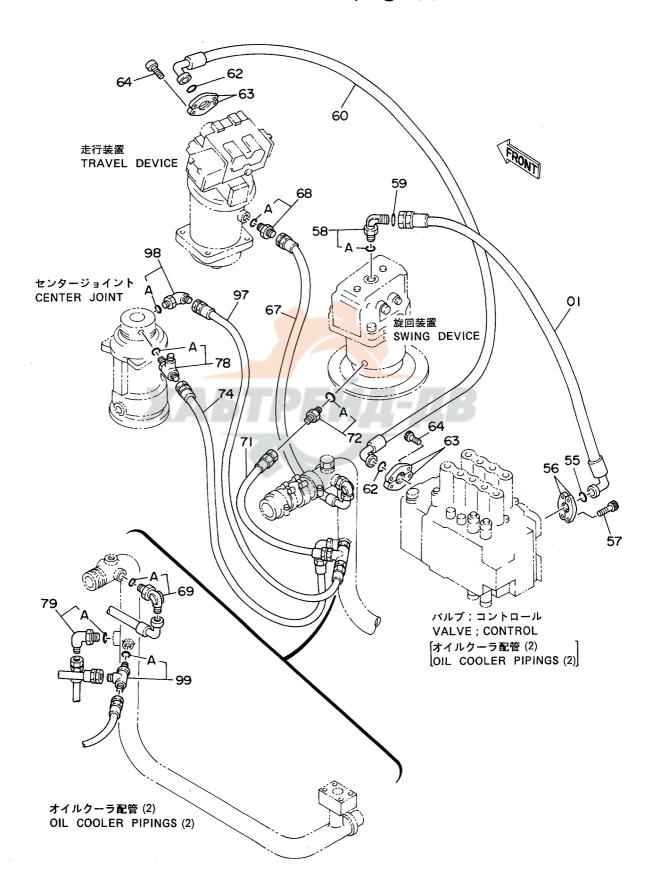

旋 回 装 置 Swing Device

1001~

|            | 部品番号<br>PART NO. | 部 品 名<br>PART NAME  | or PART NAME    |      |  | 適用号機<br>SERIAL NO. | 互<br>換性<br>ICA | 代替部品<br>REPLACEABLE<br>PART |   |
|------------|------------------|---------------------|-----------------|------|--|--------------------|----------------|-----------------------------|---|
| 符号<br>ITEM |                  |                     |                 | 数量   |  |                    |                |                             |   |
|            |                  |                     |                 | Q'TY |  |                    |                | 部品番号<br>PART NO.            |   |
| 00         | 2022471          | キャリア                | CARRIER         | 1    |  |                    |                |                             |   |
| 03         | 4176073          | プ*レート;スラスト          | PLATE: THRUST   | 1    |  |                    |                |                             |   |
| 04         | 4186366          | t°5                 | PIN             | 3    |  |                    |                |                             |   |
| 05         | 4177853          | t°5                 | PIN             | 3    |  |                    |                |                             |   |
| 07         | 4144020          | t°ン;スプリング           | PIN;SPRING      | 3    |  |                    |                |                             |   |
| 08         | 4513294          | t*ン;スフ*リング          | PIN;SPRING      | 3    |  |                    |                |                             |   |
| 09         | 1010949          | ハウシ゛ング゛             | HOUSING         | 1    |  |                    |                |                             |   |
| 10         | 2025126          | <b>キ</b> ヤリア        | CARRIER         | 1    |  |                    |                |                             |   |
| 11         | 3034904          | キ" ヤ; サン            | GEAR; SUN       | 1    |  |                    |                |                             |   |
| 12         | 3034905          | キ"ヤ;サン              | GEAR; SUN       | 1    |  |                    |                |                             |   |
| 14         | 3034548          | <b>キ</b> "ヤ;フ°ラネタリ  | GEAR; PLANETARY | 3    |  |                    |                |                             |   |
| 15         | 4187317          | <b>ヘ</b> ゙アリング;ニードル | BRG.; NEEDLE    | 3    |  |                    |                |                             |   |
| 16         | 9723274          | <b>ギヤ;プラネタ</b> リ    | GEAR; PLANETARY | 3    |  |                    |                |                             |   |
| 17         | 4176072          | フ・レート・スラスト          | PLATE; THRUST   | 12   |  |                    |                |                             |   |
| 19         | 962002           | リング゛;リテイニング゛        | RING:RETAINING  | 1    |  |                    |                |                             |   |
| 20         | 991352           | リング゛;リテイニング゛        | RING:RETAINING  | 1    |  |                    |                |                             | ' |
| 21         | J401640          | t°ン; /ツク            | PIN;KNOCK       | 2    |  |                    |                |                             |   |
| 22         | 4176247          | <b>ベアリング;スフェリカル</b> | BRG.;SPH.ROL.   | 1    |  |                    |                |                             |   |
| 23         | 944690           | <b>ヘ</b> ゙アリング;ローラ  | BRG.;ROL.       | 1    |  |                    |                |                             |   |
| 24         | 2022464          | <b>ギヤ;インターナル</b>    | GEAR; INTERNAL  | 1    |  |                    |                |                             |   |
| 25         | 2021454          | キ"ヤ;インダーナル          | GEAR; INTERNAL  | 1    |  |                    |                |                             |   |
| 29         | J901240          | # <b>*</b> PF       | BOLT            | 8    |  |                    |                |                             |   |
| 30         | A590912          | ワツシヤ; スフ° リンク"      | WASHER; SPRING  | 8    |  |                    |                |                             |   |
| 31         | 2024103          | シヤフト; プ°ロヘ°ラ        | SHAFT; PROP.    | 1    |  |                    |                |                             |   |
| 36         | 94-2024          | 7* 57"              | PLUG            | 1    |  | ·                  |                |                             |   |
| 37         | A811110          | 0-リング^              | O-RING          | 1    |  |                    |                |                             |   |
| 38         | J932065          | # <sub>"</sub> h}   | BOLT            | 12   |  |                    |                |                             |   |
| 39         | A590920          | ワツシヤ;スフ*リング*        | WASHER; SPRING  | 12   |  |                    |                |                             |   |
| 41         | 4080398          | t°ン; /ツク            | PIN;KNOCK       | 2    |  |                    |                |                             |   |
| 42         | 4194712          | <i>פ</i> ייב        | COCK            | 1    |  |                    |                |                             |   |
| 45         | 4187681          | シール;オイル             | SEAL; DIL       | 1    |  | ~D89/10            | γ              | 4250326                     | 1 |
| 45         | 4250326          | シール;オイル             | SEAL; OIL       | 1    |  | D89/11~            |                |                             |   |
| 47         | 4197170          | リング゛                | RING            | 1    |  |                    |                |                             |   |
| 48         | 2025148          | #/\"-               | COVER           | 1    |  |                    |                |                             |   |
| 49         | 2024625          | #N"-                | COVER           | 1    |  |                    |                |                             |   |
| 50         | 3039868          | <b>スリープ</b>         | SLEEVE          | 1    |  |                    |                |                             |   |
| 51         | 4204138          | 0-リング"              | O-RING          | 1    |  |                    |                |                             |   |
| 53         | J901614          | #h                  | BOLT            | 12   |  |                    |                |                             |   |
| 54         | A590916          | ワッシャ;スフ・リング゛        | WASHER; SPRING  | 12   |  |                    |                |                             |   |
| 56         | 3043290          | ケ゛ーラ゙;レベル           | GAUGE; LEVEL    | 1    |  |                    |                |                             |   |

旋 回 装 置 Swing Device

1001~

|                      |                                          |                                                              |                                 |            |                    | 10017      |          |                               |            |
|----------------------|------------------------------------------|--------------------------------------------------------------|---------------------------------|------------|--------------------|------------|----------|-------------------------------|------------|
| 一——<br>符号<br>ITEM    | 部品番号<br>PART NO.                         | 部 品 名<br>PART NAME                                           | or PART NAME<br>CODE            | 数量<br>Q'TY | サービス<br>コード<br>S.С | 適用号機       | 互換性      | 代替部品<br>REPLACEABLE<br>PART   |            |
|                      |                                          |                                                              |                                 |            |                    | SERIAL NO. | 性<br>ICA | 部品番号<br>PART NO.              | 数量<br>Q'TY |
| 57<br>59<br>61<br>62 | 4198387<br>94-2025<br>4204644<br>4204645 | <b>በ° 17°</b><br>7° 57°<br>₹ <b>7° ネ</b> ሣト<br>ス <i>7</i> リ1 | PIPE<br>PLUG<br>MAGNET<br>SCREW | 1 1 2 2    |                    |            |          |                               |            |
| 63                   | 4204645                                  | モータ;オイル                                                      | MOTOR;OIL                       | 1          | н                  | ~ 1080     | Т        | 4224990                       | 1          |
| ,<br>,<br>63         | 4224990                                  | ₹-9; <b>オ</b> イル                                             | MOTOR; OIL                      | 1          | н                  | 1081~      |          | 4225426<br>4202113<br>4187308 | 1 2 2      |
| 65<br>66             | 4210325<br>4195372                       | <b>0-</b> リング<br>プレート;スラスト                                   | O-RING<br>PLATE; THRUST         | 1          |                    |            |          |                               |            |
|                      |                                          | XA5                                                          | PEXIL.                          |            |                    |            |          |                               |            |
| •••••                |                                          |                                                              |                                 |            |                    |            |          |                               |            |
|                      |                                          |                                                              |                                 |            |                    |            |          |                               |            |
|                      |                                          |                                                              |                                 |            |                    |            |          |                               |            |
|                      |                                          |                                                              |                                 |            |                    |            |          |                               |            |
|                      |                                          | 5                                                            |                                 |            |                    |            |          |                               |            |