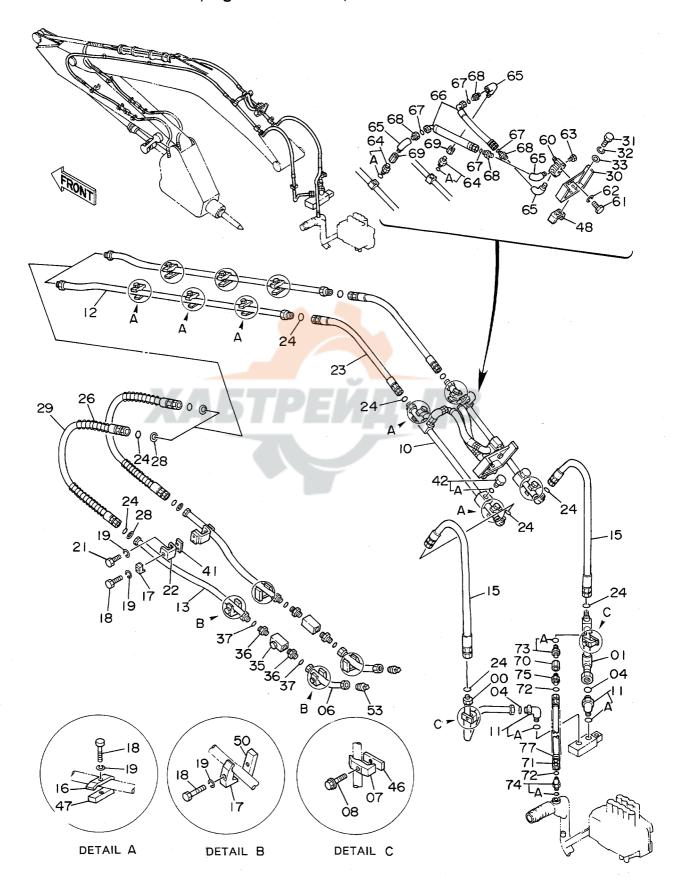

# 上部旋回体 SUPERSTRUCTURE

フレーム Frame

フレーム FRAME

1001~

|                 |                               |                                                                                                                        |                                                      |                   |                    | 1001~                     |        |          |            |
|-----------------|-------------------------------|------------------------------------------------------------------------------------------------------------------------|------------------------------------------------------|-------------------|--------------------|---------------------------|--------|----------|------------|
| で<br>符号<br>ITEM | 部品番号<br>PART NO.              | 部 品 名<br>PART NAME                                                                                                     | or PART NAME                                         | <b>数置</b><br>Q'TY | サービス<br>コード<br>S.C | 適用号機<br>SERIAL NO.        | 互換性ICA |          | 数量<br>Q'TY |
| 00<br>02<br>05  | 5002151<br>J931895<br>3037278 | フレーム;メイン<br>市*ルト<br>し*ン                                                                                                | FRAME:MAIN<br>BOLT<br>PIN                            | 30                |                    |                           |        | TANT NO. |            |
| 06<br>07        | 4098713<br>4098712            | t*ン<br>リング**                                                                                                           | PIN<br>RING                                          | 1 1               |                    |                           |        |          |            |
| 09<br>10<br>11  | 4197535<br>4098717<br>4098716 | た。<br>た。<br>りっか                                                                                                        | PIN<br>PIN<br>RING                                   | 2 2 2             |                    |                           |        |          |            |
| 13<br>14        | 5002149<br>J932720            | ウェイト; カウンタ<br>ホ*ルト                                                                                                     | WEIGHT: COUNTER BOLT                                 | 1 4               |                    |                           | ļ      |          |            |
| 15<br>16<br>17  | 4126485<br>4139583<br>J021025 | ウッシャ<br>キャッフ°<br>ホ*ルト;セムス                                                                                              | WASHER CAP BOLT; SEMS                                | 2 2               |                    |                           |        |          |            |
| 18<br>19<br>23  | 4013896<br>4157713<br>4208611 | カA"-<br>ハ*ツキン<br>カA"-; ラA"-                                                                                            | COVER PACKING COVER; RUBBER                          | 1                 |                    |                           |        |          |            |
| 24<br>25        | 9728761<br>J931645            | ストツ <b>介*</b><br>ሐ"ሁト                                                                                                  | STOPPER<br>BOLT                                      | 1 2               | !                  |                           |        |          |            |
| 26<br>30<br>31  | 4208984<br>4190960            | ヷ゚゚゚゚゚゙゙゙゙゙゙゙゙ヷ゚゚゙゙゚ヺ゚゚゙゙゙゙゙゙゙゙゙゙゙゙゙゙゙゙                                                                                | WASHER; SPRING<br>BUSHING; RUBBER<br>BUSHING; RUBBER | 2 2               |                    |                           | -      |          |            |
| 32<br>33<br>34  | 4191978<br>4200176<br>4201995 | ブ"ヷシング";ラハ"~<br>ブ"ヷシング";ラハ"~<br>ブ"ヷシング";ラハ"~                                                                           | BUSHING: RUBBER BUSHING: RUBBER BUSHING: RUBBER      | 1<br>3<br>10      |                    |                           |        |          |            |
| 35<br>36        | 4201749<br>4209294            | フ゛゚゚゚゚゚゚゚゙゚゚ヺゔ゚゚゚ヹ゚゚゚゚゚ゔ゚゚゚゚゚゚゚゚゚゚ゔ゚゚゚゚゚゚゚゚゚゚                                                                          | BUSHING; RUBBER<br>BUSHING; RUBBER                   | 1                 |                    | 4107                      |        |          |            |
| 37<br>37<br>40  | 4201995<br>4509404<br>4114816 | ブ <sup>™</sup> ザランク <sup>™</sup> ; ラハ <sup>™</sup> ~<br>フ <sup>™</sup> ザランク <sup>™</sup> ; ラハ <sup>™</sup> ~<br>ラム 2.3 | BUSHING; RUBBER<br>BUSHING; RUBBER<br>SHIM 2.3       | 1 1               | R                  | ~ 1107<br>1108~<br>~ 1065 | γ      | 4109670  | 1          |
| 40<br>41<br>41  | 4109670<br>4114817<br>4109671 | 54 2.3<br>54 1.0<br>54 1.2                                                                                             | SHIM 2.3<br>SHIM 1.0<br>SHIM 1.2                     | 1 1               | R<br>R<br>R        | 1066~<br>~ 1065<br>1066~  | γ      | 4109671  | 1          |
| 42<br>43        | 4097354<br>4097355            | 54 1.2<br>54 2.3                                                                                                       | SHIM 1.2<br>SHIM 2.3                                 | 2 2               | R<br>R             |                           |        |          |            |
|                 |                               |                                                                                                                        |                                                      |                   |                    |                           |        |          |            |