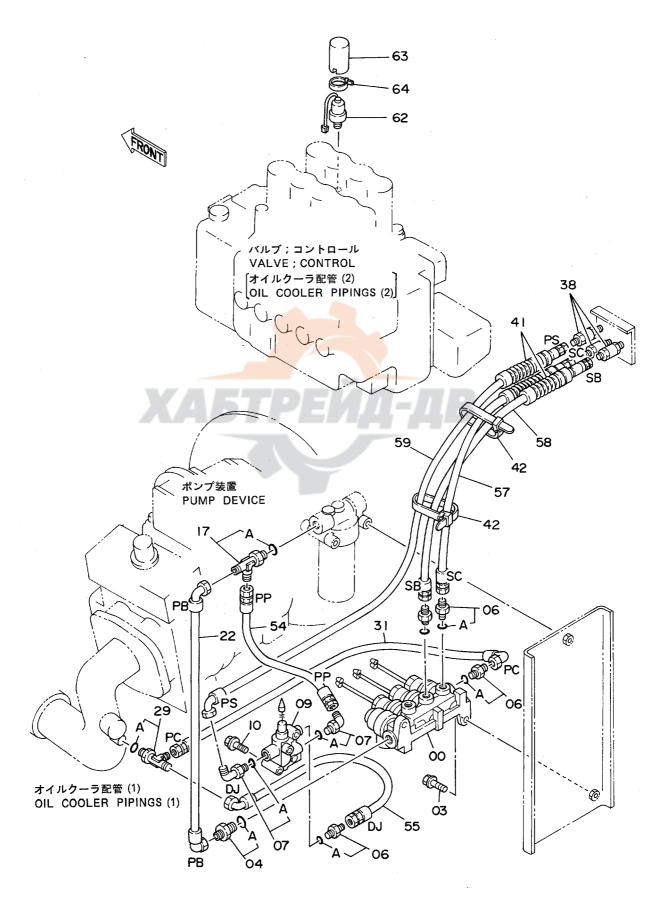

|   |
|      |                  |                        |                |      | -       |            |          |                         | 1 |
|      |                  |                        |                |      |         |            |          |                         |   |
|      |                  |                        |                |      |         |            |          |                         |   |
|      |                  |                        |                |      |         |            |          |                         |   |
|      |                  |                        |                |      |         |            |          | ľ                       |   |

# パイロット配管(1-1) $\langle SDX \rangle$ Pilot Pipings (1-1) $\langle SDX \rangle$



1001~

|      |          |                                      |                  |      |      | 1001~          |          |                          |   |
|------|----------|--------------------------------------|------------------|------|------|----------------|----------|--------------------------|---|
| 符号   | 部品番号     | 部品名                                  | or PART NAME     | 数量   | サービス | 適用号機           | 互換       | 代替部<br>REPLACEAL<br>PART |   |
| ITEM | PART NO. | PART NAME                            | CODE             | Q'TY | s.c  | SERIAL NO.     | 性<br>ICA | 部品番号<br>PART NO.         |   |
| 00   | 4196411  | <b>/ነ"</b> ⊮ፓ" ; ሃሁ <i>ታ</i> イՒ"     | VALVE;SOLENOID   | 1    | H    |                |          |                          |   |
| 03   | J011030  | <b>ሐ</b> "ሁՒ; セム