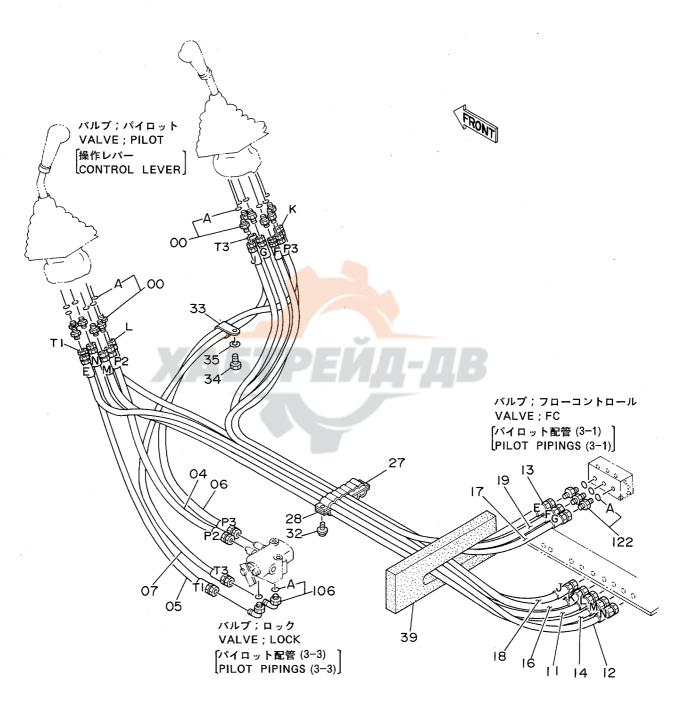

|     |                          |            |
|           |                    |                               |                   |            |          |                    |     |                          |            |
|           |                    |                               |                   |            |          |                    |     |                          |            |
|           |                    |                               |                   |            |          |                    |     |                          |            |
|           | <u> </u>           |                               |                   |            | <u></u>  | <u> </u>           |     |                          | <u></u>    |

# パイロット配管(4 — 2) Pilot Pipings(4 — 2)





1001~

|            |                  |                    |                      |                   |                    | 1001~              |        |           |                  |
|------------|------------------|--------------------|----------------------|-------------------|--------------------|--------------------|--------|-----------|------------------|
| 符号<br>ITEM | 部品番号<br>PART NO. | 部 品 名<br>PART NAME | or PART NAME<br>CODE | <b>数量</b><br>Q'TY | サービス<br>コード<br>S.С | 適用号機<br>SERIAL NO. | 互換性ICA |           | SLE<br>数量<br>Q'T |
| 00         | 4200467          | 79~7*9;S           | ADAPTER;S            | 12                |                    |                    | ICA    | I AK IVO. | G II             |
| 1          | 957366           | ・D-リング*            | ·O-RING