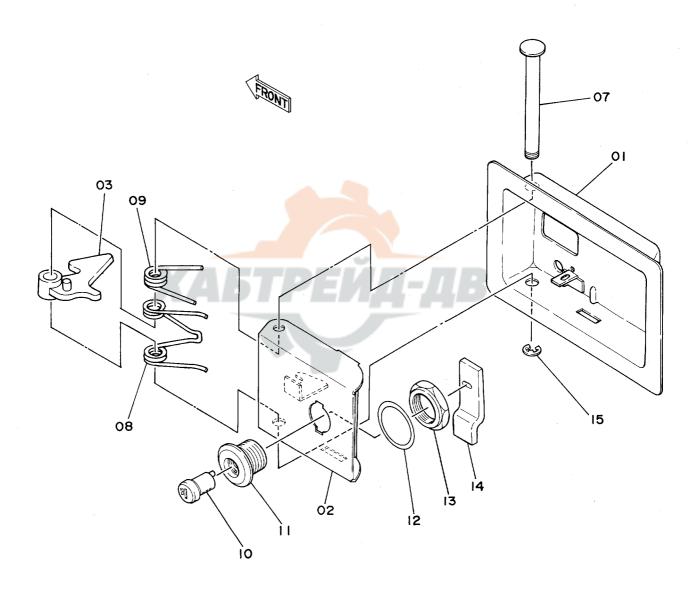

| 名称                                    | Name                              | 適用号機       | 頁    |
|---------------------------------------|-----------------------------------|------------|------|
|                                       |                                   | SERIAL NO. | PAGE |
| ペイロット配管(4-2)                          | PILOT PIPINGS (4-2)               |            | 065  |
| ステアリング                                | STEERING                          |            | 067  |
| ハ・・・・・・・・・・・・・・・・・・・・・・・・・・・・・・・・・・・・ | STEERING PIPINGS (SUPERSTRUCTURE) | 1001~1017  | 069  |
| ステアリング配管(旋回体)                         |                                   | 1018~      |      |
| バックマッ 品 E ( 配 : 1 )<br>エア配管 ( 1 )     | AIR PIPINGS (1)                   |            | 073  |
| エア配管(2)                               | AIR PIPINGS (2)                   |            | 075  |
| コントロールボックス(右)                         | CONTROL BOX (R)                   |            | 077  |
| コントロールボックス (左)                        |                                   |            | 079  |
| ゲージパネル                                | GAUGE PANEL                       |            | 081  |
| 電気部品(1) <sdx></sdx>                   | ELECTRIC PARTS (1) <sdx></sdx>    |            | 083  |
| 電気部品(1) <d x=""></d>                  |                                   |            | 085  |
| <b>電気部品(2)<sdx></sdx></b>             | ELECTRIC PARTS (2) <sdx></sdx>    |            | 087  |
| 電気部品(2) <d x=""></d>                  | ELECTRIC PARTS (2) <dx></dx>      |            | 089  |
|                                       | ELECTRIC PARTS (3)                |            | 091  |
| 電気部品(4)                               | ELECTRIC PARTS (4)                |            | 093  |
| 電気部品 (5)                              | ELECTRIC PARTS (5)                |            | 095  |
| 電気部品(6) <sdx></sdx>                   | ELECTRIC PARTS (6) <sdx></sdx>    |            | 097  |
| 電気部品(6) <dx></dx>                     | ELECTRIC PARTS (6) <dx></dx>      |            | 099  |
| ウィンドウォッシャ                             | WINDOW WASHER                     |            | 101  |
| キャブグループ                               | CAB GROUP                         |            | 103  |
| ・キャブ(1)                               | •CAB (1)                          |            | 105  |
| ・キャブ(2)                               | •CAB (2)                          |            | 107  |
| ・キャブ(3)                               | •CAB (3)                          |            | 109  |
| ・キャブ (4)                              | -CAB (4)                          |            | 111  |
| ・キャブ(5)                               | •CAB (5)                          |            | 113  |
| ・キャブ(6)                               | ·CAB (6)                          |            | 115  |
| シート                                   | SEAT                              |            | 117  |
| カバー (1)                               | COVER (1)                         |            | 119  |
| カバー(2)                                | COVER (2)                         |            | 121  |
| カバー (3)                               | COVER (3)                         |            | 123  |
| カバー (4)                               | COVER (4)                         |            | 125  |
| ・ドアロック(1)                             | DOOR LOCK (1)                     |            | 127  |
| ・ドアロック(2)                             | -DOOR LOCK (2)                    |            | 129  |
| アンダーカバー                               | UNDER COVER                       |            | 131  |
| カーヒータ                                 | CAR HEATER                        |            | 133  |
| カーヒータ配管                               | CAR HEATER PIPINGS                |            | 13!  |