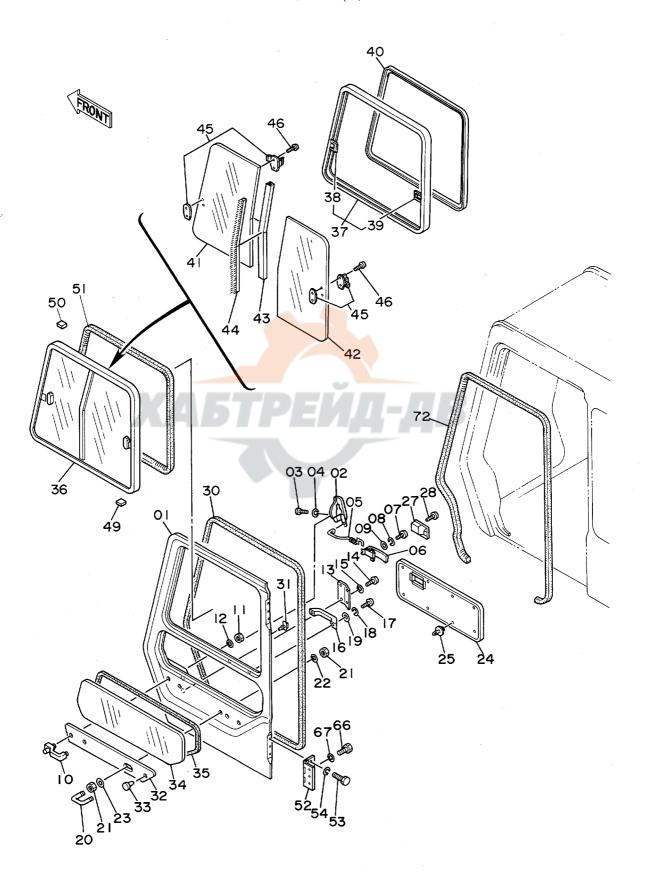

| 名称                                    | Name                              | 適用号機       | 頁    |
|---------------------------------------|-----------------------------------|------------|------|
|                                       |                                   | SERIAL NO. | PAGE |
| ペイロット配管(4-2)                          | PILOT PIPINGS (4-2)               |            | 065  |
| ステアリング                                | STEERING                          |            | 067  |
| ハ・・・・・・・・・・・・・・・・・・・・・・・・・・・・・・・・・・・・ | STEERING PIPINGS (SUPERSTRUCTURE) | 1001~1017  | 069  |
| ステアリング配管(旋回体)                         |                                   | 1018~      |      |
| バックマッ 品 E ( 配 : 1 )<br>エア配管 ( 1 )     | AIR PIPINGS (1)                   |            | 073  |
| エア配管(2)                               | AIR PIPINGS (2)                   |            | 075  |
| コントロールボックス(右)                         | CONTROL BOX (R)                   |            | 077  |
| コントロールボックス (左)                        |                                   |            | 079  |
| ゲージパネル                                | GAUGE PANEL                       |            | 081  |
| 電気部品(1) <sdx></sdx>                   | ELECTRIC PARTS (1) <sdx></sdx>    |            | 083  |
| 電気部品(1) <d x=""></d>                  |                                   |            | 085  |
| <b>電気部品(2)<sdx></sdx></b>             | ELECTRIC PARTS (2) <sdx></sdx>    |            | 087  |
| 電気部品(2) <d x=""></d>                  | ELECTRIC PARTS (2) <dx></dx>      |            | 089  |
|                                       | ELECTRIC PARTS (3)                |            | 091  |
| 電気部品(4)                               | ELECTRIC PARTS (4)                |            | 093  |
| 電気部品 (5)                              | ELECTRIC PARTS (5)                |            | 095  |
| 電気部品(6) <sdx></sdx>                   | ELECTRIC PARTS (6) <sdx></sdx>    |            | 097  |
| 電気部品(6) <dx></dx>                     | ELECTRIC PARTS (6) <dx></dx>      |            | 099  |
| ウィンドウォッシャ                             | WINDOW WASHER                     |            | 101  |
| キャブグループ                               | CAB GROUP                         |            | 103  |
| ・キャブ(1)                               | •CAB (1)                          |            | 105  |
| ・キャブ(2)                               | •CAB (2)                          |            | 107  |
| ・キャブ(3)                               | •CAB (3)                          |            | 109  |
| ・キャブ (4)                              | -CAB (4)                          |            | 111  |
| ・キャブ(5)                               | •CAB (5)                          |            | 113  |
| ・キャブ(6)                               | ·CAB (6)                          |            | 115  |
| シート                                   | SEAT                              |            | 117  |
| カバー (1)                               | COVER (1)                         |            | 119  |
| カバー(2)                                | COVER (2)                         |            | 121  |
| カバー (3)                               | COVER (3)                         |            | 123  |
| カバー (4)                               | COVER (4)                         |            | 125  |
| ・ドアロック(1)                             | DOOR LOCK (1)                     |            | 127  |
| ・ドアロック(2)                             | -DOOR LOCK (2)                    |            | 129  |
| アンダーカバー                               | UNDER COVER                       |            | 131  |
| カーヒータ                                 | CAR HEATER                        |            | 133  |
| カーヒータ配管                               | CAR HEATER PIPINGS                |            | 13!  |