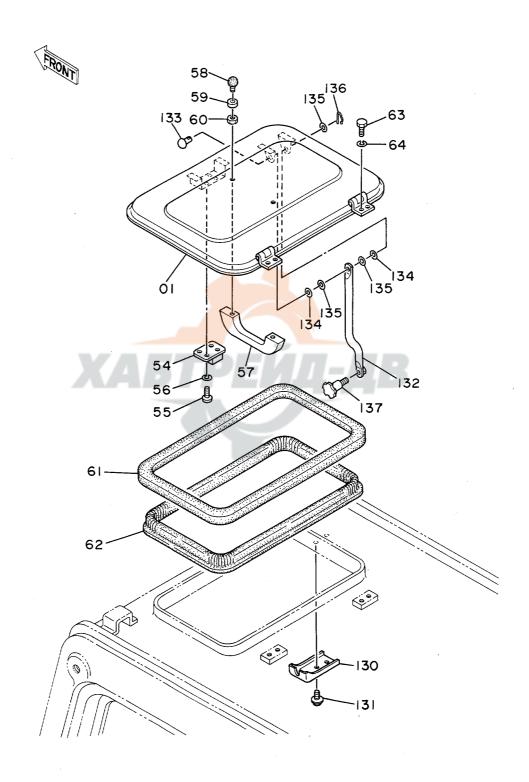

| 名称                                    | Name                              | 適用号機       | 頁    |
|---------------------------------------|-----------------------------------|------------|------|
|                                       |                                   | SERIAL NO. | PAGE |
| ペイロット配管(4-2)                          | PILOT PIPINGS (4-2)               |            | 065  |
| ステアリング                                | STEERING                          |            | 067  |
| ハ・・・・・・・・・・・・・・・・・・・・・・・・・・・・・・・・・・・・ | STEERING PIPINGS (SUPERSTRUCTURE) | 1001~1017  | 069  |
| ステアリング配管(旋回体)                         |                                   | 1018~      |      |
| バックマッ 品 E ( 配 : 1 )<br>エア配管 ( 1 )     | AIR PIPINGS (1)                   |            | 073  |
| エア配管(2)                               | AIR PIPINGS (2)                   |            | 075  |
| コントロールボックス(右)                         | CONTROL BOX (R)                   |            | 077  |
| コントロールボックス (左)                        |                                   |            | 079  |
| ゲージパネル                                | GAUGE PANEL                       |            | 081  |
| 電気部品(1) <sdx></sdx>                   | ELECTRIC PARTS (1) <sdx></sdx>    |            | 083  |
| 電気部品(1) <d x=""></d>                  |                                   |            | 085  |
| <b>電気部品(2)<sdx></sdx></b>             | ELECTRIC PARTS (2) <sdx></sdx>    |            | 087  |
| 電気部品(2) <d x=""></d>                  | ELECTRIC PARTS (2) <dx></dx>      |            | 089  |
|                                       | ELECTRIC PARTS (3)                |            | 091  |
| 電気部品(4)                               | ELECTRIC PARTS (4)                |            | 093  |
| 電気部品 (5)                              | ELECTRIC PARTS (5)                |            | 095  |
| 電気部品(6) <sdx></sdx>                   | ELECTRIC PARTS (6) <sdx></sdx>    |            | 097  |
| 電気部品(6) <dx></dx>                     | ELECTRIC PARTS (6) <dx></dx>      |            | 099  |
| ウィンドウォッシャ                             | WINDOW WASHER                     |            | 101  |
| キャブグループ                               | CAB GROUP                         |            | 103  |
| ・キャブ(1)                               | •CAB (1)                          |            | 105  |
| ・キャブ(2)                               | •CAB (2)                          |            | 107  |
| ・キャブ(3)                               | •CAB (3)                          |            | 109  |
| ・キャブ (4)                              | -CAB (4)                          |            | 111  |
| ・キャブ(5)                               | •CAB (5)                          |            | 113  |
| ・キャブ(6)                               | ·CAB (6)                          |            | 115  |
| シート                                   | SEAT                              |            | 117  |
| カバー (1)                               | COVER (1)                         |            | 119  |
| カバー(2)                                | COVER (2)                         |            | 121  |
| カバー (3)                               | COVER (3)                         |            | 123  |
| カバー (4)                               | COVER (4)                         |            | 125  |
| ・ドアロック(1)                             | DOOR LOCK (1)                     |            | 127  |
| ・ドアロック(2)                             | -DOOR LOCK (2)                    |            | 129  |
| アンダーカバー                               | UNDER COVER                       |            | 131  |
| カーヒータ                                 | CAR HEATER                        |            | 133  |
| カーヒータ配管                               | CAR HEATER PIPINGS                |            | 13!  |