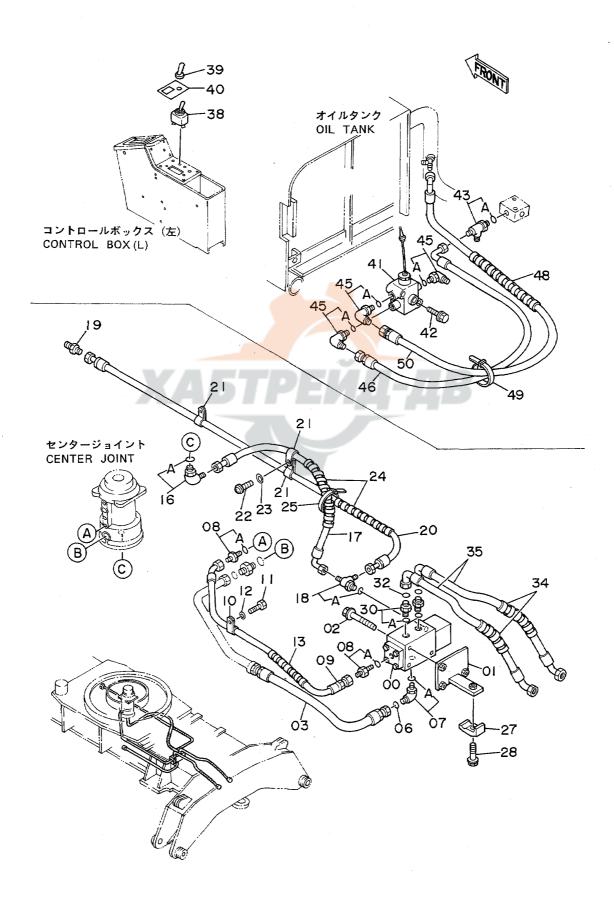

ポンプ装置 Pump Device

計プラファソーチ PUMP DEVICE

1001~

|                 |                    |                       |                        |            |                    | 1001               |                 |      |
|-----------------|--------------------|-----------------------|------------------------|------------|--------------------|--------------------|-----------------|------|
| 符号<br>ITEM      | 部品番号<br>PART NO.   | 部 品 名<br>PART NAME    | or PART NAME<br>CODE   | 数量<br>Q'TY | サービス<br>コード<br>S.C | 適用号機<br>SERIAL NO. | 互 <b>換性</b> ICA |      |
| 00 02           | 4213253<br>3040196 | 赤°ンプ*;セ*ストン<br>スリーブ゛  | PUMP;PISTON<br>SLEEVE  | 1          | Н                  |                    |                 |      |
| 03<br>04        | A882050<br>4208612 | フ*ラグ*<br>シ-W          | PLUG<br>SEAL           | 1          |                    |                    |                 |      |
| 05              | 4091497            | カツフ*リング``             | COUPLING               | 1          |                    |                    |                 | <br> |
| 06              | 4095325            | <b>ሐ"</b> ルト;ソケツト     | BOLT; SOCKET           | 8          |                    |                    |                 |      |
| <b>08</b><br>10 | 4206427<br>J901035 | - "(\d<br>- \d" \ta   | COVER<br>BOLT          | 3          |                    |                    |                 |      |
| 11              | J901030            | # <b>.</b> ₽₽         | BOLT                   | 5          |                    |                    |                 |      |
| 12              | J901018            | <b>#</b> "W           | BOLT                   | 3          |                    |                    |                 | <br> |
| 13<br>14        | J901014<br>A590910 | ホ"ルト<br>ワツシヤ;スフ* リング* | BOLT<br>WASHER; SPRING | 1 12       |                    |                    |                 |      |
|                 |                    | ХАБ                   |                        |            |                    | 5).                |                 |      |
|                 |                    |                       |                        |            |                    |                    |                 | <br> |
|                 |                    |                       |                        |            |                    |                    |                 |      |
|                 |                    | e e                   |                        |            |                    |                    |                 |      |
|                 |                    |                       |                        |            |                    |                    |                 |      |
|                 |                    |                       |                        |            |                    |                    |                 |      |
|                 |                    |                       |                        |            |                    |                    |                 |      |
|                 |                    |                       |                        |            |                    |                    |                 |      |
|                 |                    |                       |                        |            |                    |                    |                 |      |
|                 |                    |                       |                        |            |                    |                    |                 |      |