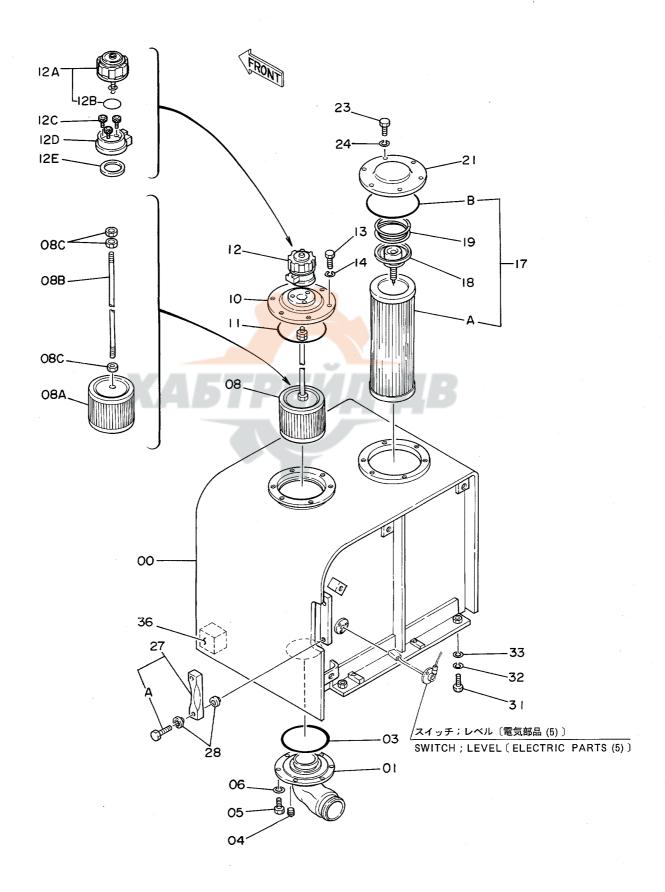

リザーブタンク Reserve Tank

1001~

|                                                           |                                                                                                 |                                                                                                                                                                                                                                                     |                                                                                                                   |                                      |                    | 1001.4             |        |                                             |      |
|-----------------------------------------------------------|-------------------------------------------------------------------------------------------------|-----------------------------------------------------------------------------------------------------------------------------------------------------------------------------------------------------------------------------------------------------|-------------------------------------------------------------------------------------------------------------------|--------------------------------------|--------------------|--------------------|--------|---------------------------------------------|------|
| 符号<br>ITEM                                                | 部品番号<br>PART NO.                                                                                | 部 品 名<br>PART NAME                                                                                                                                                                                                                                  | or PART NAME<br>CODE                                                                                              | 数量<br>Q'TY                           | サービス<br>コード<br>S.С | 適用号機<br>SERIAL NO. | 互換性 (2 | 代替部<br>REPLACEA<br>PART<br>部品番号<br>PART NO. | 数量   |
| 01<br>,<br>01A<br>01B<br>24<br>25<br>26<br>27<br>28<br>29 | 4130139<br>4153251<br>4153250<br>4180555<br>J901016<br>A590910<br>4208073<br>4508575<br>4142844 | タンク;ウオータ<br>(ウオータ リサ <sup>**</sup> ーハ <sup>**</sup> )<br>・スイツチ;レヘ <sup>**</sup> ル<br>・キヤツフ <sup>*</sup><br>CLANP<br>ホ <sup>**</sup> ルト<br>ワツシヤ;スフ <sup>**</sup> リンク <sup>**</sup><br>ホース;ウオータ<br>クランフ <sup>**</sup> ;ホース<br>ホース;ヒ <sup>**</sup> ニール | TANK; WATER (WATER RESERVOIR) • SWITCH; LEVEL • CAP CLANP BOLT WASHER; SPRING HOSE; WATER CLAMP; HOSE HOSE; VINYL | 1<br>1<br>1<br>1<br>2<br>2<br>1<br>2 |                    |                    |        | FART NO.                                    | Q IT |
|                                                           |                                                                                                 | XA5                                                                                                                                                                                                                                                 | TPEKIA                                                                                                            |                                      | 1                  | 3                  |        |                                             |      |
|                                                           |                                                                                                 |                                                                                                                                                                                                                                                     |                                                                                                                   |                                      |                    |                    |        |                                             |      |
|                                                           |                                                                                                 |                                                                                                                                                                                                                                                     |                                                                                                                   |                                      |                    |                    |        |                                             |      |
|                                                           |                                                                                                 |                                                                                                                                                                                                                                                     |                                                                                                                   |                                      |                    |                    |        |                                             |      |