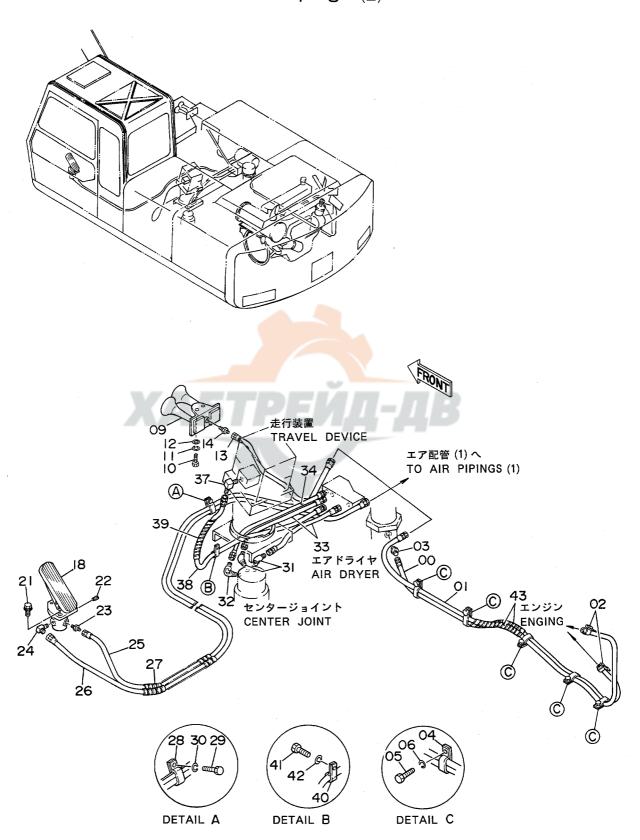

| 名称                                    | Name                              | 適用号機       | 頁    |
|---------------------------------------|-----------------------------------|------------|------|
|                                       |                                   | SERIAL NO. | PAGE |
| ペイロット配管(4-2)                          | PILOT PIPINGS (4-2)               |            | 065  |
| ステアリング                                | STEERING                          |            | 067  |
| ハ・・・・・・・・・・・・・・・・・・・・・・・・・・・・・・・・・・・・ | STEERING PIPINGS (SUPERSTRUCTURE) | 1001~1017  | 069  |
| ステアリング配管(旋回体)                         |                                   | 1018~      |      |
| バックマッ 品 E ( 配 : 1 )<br>エア配管 ( 1 )     | AIR PIPINGS (1)                   |            | 073  |
| エア配管(2)                               | AIR PIPINGS (2)                   |            | 075  |
| コントロールボックス(右)                         | CONTROL BOX (R)                   |            | 077  |
| コントロールボックス (左)                        |                                   |            | 079  |
| ゲージパネル                                | GAUGE PANEL                       |            | 081  |
| 電気部品(1) <sdx></sdx>                   | ELECTRIC PARTS (1) <sdx></sdx>    |            | 083  |
| 電気部品(1) <d x=""></d>                  |                                   |            | 085  |
| <b>電気部品(2)<sdx></sdx></b>             | ELECTRIC PARTS (2) <sdx></sdx>    |            | 087  |
| 電気部品(2) <d x=""></d>                  | ELECTRIC PARTS (2) <dx></dx>      |            | 089  |
|                                       | ELECTRIC PARTS (3)                |            | 091  |
| 電気部品(4)                               | ELECTRIC PARTS (4)                |            | 093  |
| 電気部品 (5)                              | ELECTRIC PARTS (5)                |            | 095  |
| 電気部品(6) <sdx></sdx>                   | ELECTRIC PARTS (6) <sdx></sdx>    |            | 097  |
| 電気部品(6) <dx></dx>                     | ELECTRIC PARTS (6) <dx></dx>      |            | 099  |
| ウィンドウォッシャ                             | WINDOW WASHER                     |            | 101  |
| キャブグループ                               | CAB GROUP                         |            | 103  |
| ・キャブ(1)                               | •CAB (1)                          |            | 105  |
| ・キャブ(2)                               | •CAB (2)                          |            | 107  |
| ・キャブ(3)                               | •CAB (3)                          |            | 109  |
| ・キャブ (4)                              | -CAB (4)                          |            | 111  |
| ・キャブ(5)                               | •CAB (5)                          |            | 113  |
| ・キャブ(6)                               | ·CAB (6)                          |            | 115  |
| シート                                   | SEAT                              |            | 117  |
| カバー (1)                               | COVER (1)                         |            | 119  |
| カバー(2)                                | COVER (2)                         |            | 121  |
| カバー (3)                               | COVER (3)                         |            | 123  |
| カバー (4)                               | COVER (4)                         |            | 125  |
| ・ドアロック(1)                             | DOOR LOCK (1)                     |            | 127  |
| ・ドアロック(2)                             | -DOOR LOCK (2)                    |            | 129  |
| アンダーカバー                               | UNDER COVER                       |            | 131  |
| カーヒータ                                 | CAR HEATER                        |            | 133  |
| カーヒータ配管                               | CAR HEATER PIPINGS                |            | 13!  |