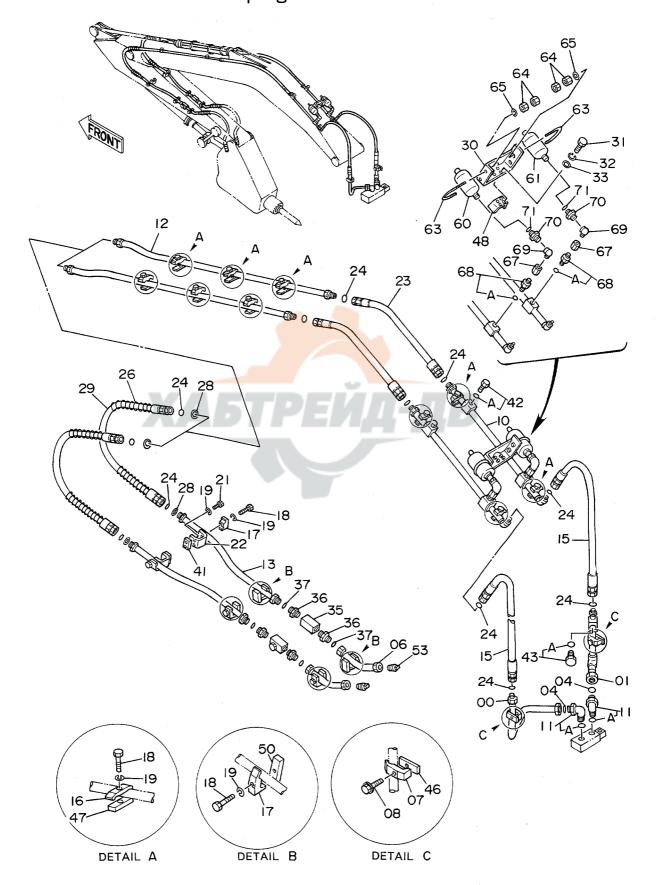

### 目 次 CONTENTS

適用号機 名 称 Name 頁 SERIAL NO. PAGE 上部旋回体 SUPERSTRUCTURE フレーム FRAME 001 エンジン **ENGINE** 003 ラジエータ RADIATOR 005 リザーブタンク RESERVE TANK 007 エアクリーナ AIR CLEANER 009 マフラー 011 MUFFLER 燃料タンク FUEL TANK 013 015 PUMP DEVICE ポンプ装置 旋回装置 SWING DEVICE 017 019 走行装置 TRAVEL DEVICE オイルタンク OIL TANK 021 オイルクーラ配管(1) OIL COOLER PIPINGS (1) 023 オイルクーラ配管(2) OIL COOLER PIPINGS (2) 025 オイルクーラ配管(3) OIL COOLER PIPINGS (3) 027 本体配管(1) MAIN PIPINGS (1) 029 031 本体配管(2) MAIN PIPINGS (2) MAIN PIPINGS (3) 033 本体配管(3) 035 エンジンコントロールレバー(1) ENGINE CONTROL LEVER (1) 037 エンジンコントロールレバー(2) < SDX> ENGINE CONTROL LEVER (2) <SDX> 1001~D89/01 エンジンコントロールレバー(2)<SDX> 039 ENGINE CONTROL LEVER (2) <SDX> D89/02~ 041 エンジンコントロールレバー(2) <DX> ENGINE CONTROL LEVER (2) <DX> 操作レバー CONTROL LEVER 043 走行, アウトリガレバー TRAVEL & OUTRIGGER LEVER 045 パイロット配管(1-1)<SDX> PILOT PIPINGS (1-1) <SDX> 047 パイロット配管(1-1) <DX> PILOT PIPINGS (1-1) <DX> 049 051 パイロット配管(1-2) PILOT PIPINGS (1-2) パイロット配管(2) <SDX> PILOT PIPINGS (2) <SDX> 053 PILOT PIPINGS (2) <DX> 055 パイロット配管(2) <DX> PILOT PIPINGS (3-1) 057 パイロット配管(3-1) パイロット配管(3-2) PILOT PIPINGS (3-2) 059 パイロット配管(3-3) PILOT PIPINGS (3-3) 061 パイロット配管(4-1) PILOT PIPINGS (4-1) 063