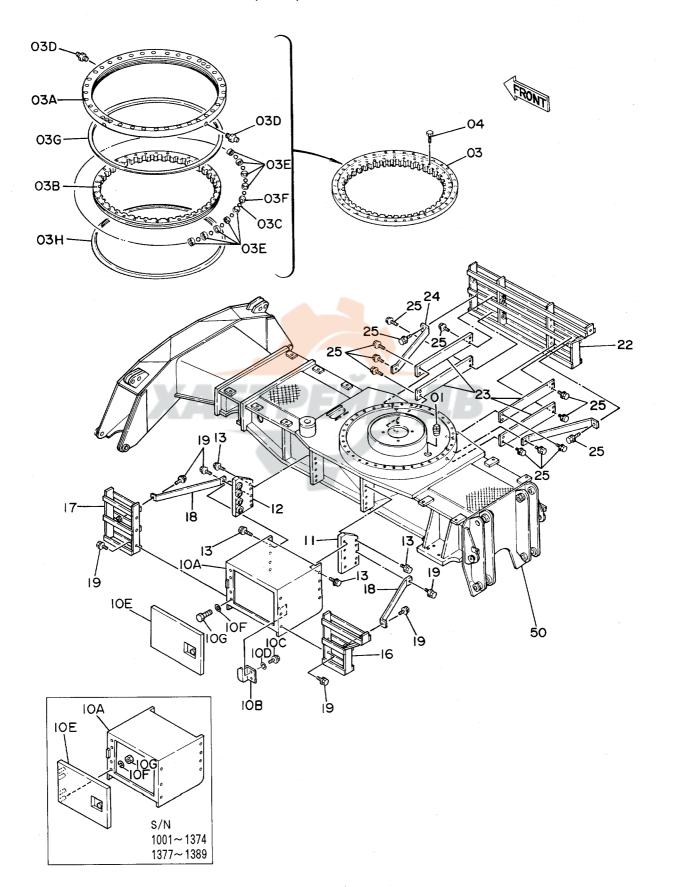

# 上部旋回体 SUPERSTRUCTURE

フレーム Frame

フレーム FRAME

1001~

|                 |                               |                                                                                                                        |                                                      |                   |                    | 1001~                     |        |          |            |
|-----------------|-------------------------------|------------------------------------------------------------------------------------------------------------------------|------------------------------------------------------|-------------------|--------------------|---------------------------|--------|----------|------------|
| で<br>符号<br>ITEM | 部品番号<br>PART NO.              | 部 品 名<br>PART NAME                                                                                                     | or PART NAME                                         | <b>数置</b><br>Q'TY | サービス<br>コード<br>S.C | 適用号機<br>SERIAL NO.        | 互換性ICA |          | 数量<br>Q'TY |
| 00<br>02<br>05  | 5002151<br>J931895<br>3037278 | フレーム;メイン<br>市*ルト<br>し*ン                                                                                                | FRAME:MAIN<br>BOLT<br>PIN                            | 30                |                    |                           |        | TANT NO. |            |
| 06<br>07        | 4098713<br>4098712            | t*ン<br>リング**                                                                                                           | PIN<br>RING                                          | 1 1               |                    |                           |        |          |            |
| 09<br>10<br>11  | 4197535<br>4098717<br>4098716 | た。<br>た。<br>りっか                                                                                                        | PIN<br>PIN<br>RING                                   | 2 2 2             |                    |                           |        |          |            |
| 13<br>14        | 5002149<br>J932720            | ウェイト; カウンタ<br>ホ*ルト                                                                                                     | WEIGHT: COUNTER BOLT                                 | 1 4               |                    |                           | ļ      |          |            |
| 15<br>16<br>17  | 4126485<br>4139583<br>J021025 | ウッシャ<br>キャッフ°<br>ホ*ルト;セムス                                                                                              | WASHER CAP BOLT; SEMS                                | 2 2               |                    |                           |        |          |            |
| 18<br>19<br>23  | 4013896<br>4157713<br>4208611 | カA"-<br>ハ*ツキン<br>カA"-; ラA"-                                                                                            | COVER PACKING COVER; RUBBER                          | 1                 |                    |                           |        |          |            |
| 24<br>25        | 9728761<br>J931645            | ストツ <b>介*</b><br>ሐ"ሁト                                                                                                  | STOPPER<br>BOLT                                      | 1 2               | !                  |                           |        |          |            |
| 26<br>30<br>31  | 4208984<br>4190960            | ヷ゚゚゚゚゚゙゙゙゙゙゙゙゙ヷ゚゚゙゙゚ヺ゚゚゙゙゙゙゙゙゙゙゙゙゙゙゙゙゙゙                                                                                | WASHER; SPRING<br>BUSHING; RUBBER<br>BUSHING; RUBBER | 2 2               |                    |                           | -      |          |            |
| 32<br>33<br>34  | 4191978<br>4200176<br>4201995 | ブ"ヷシング";ラハ"~<br>ブ"ヷシング";ラハ"~<br>ブ"ヷシング";ラハ"~                                                                           | BUSHING: RUBBER BUSHING: RUBBER BUSHING: RUBBER      | 1<br>3<br>10      |                    |                           |        |          |            |
| 35<br>36        | 4201749<br>4209294            | フ゛゚゚゚゚゚゚゚゙゚゚ヺゔ゚゚゚ヹ゚゚゚゚゚ゔ゚゚゚゚゚゚゚゚゚゚ゔ゚゚゚゚゚゚゚゚゚゚                                                                          | BUSHING; RUBBER<br>BUSHING; RUBBER                   | 1                 |                    | 4107                      |        |          |            |
| 37<br>37<br>40  | 4201995<br>4509404<br>4114816 | ブ <sup>™</sup> ザランク <sup>™</sup> ; ラハ <sup>™</sup> ~<br>フ <sup>™</sup> ザランク <sup>™</sup> ; ラハ <sup>™</sup> ~<br>ラム 2.3 | BUSHING; RUBBER<br>BUSHING; RUBBER<br>SHIM 2.3       | 1 1               | R                  | ~ 1107<br>1108~<br>~ 1065 | γ      | 4109670  | 1          |
| 40<br>41<br>41  | 4109670<br>4114817<br>4109671 | 54 2.3<br>54 1.0<br>54 1.2                                                                                             | SHIM 2.3<br>SHIM 1.0<br>SHIM 1.2                     | 1 1               | R<br>R<br>R        | 1066~<br>~ 1065<br>1066~  | γ      | 4109671  | 1          |
| 42<br>43        | 4097354<br>4097355            | 54 1.2<br>54 2.3                                                                                                       | SHIM 1.2<br>SHIM 2.3                                 | 2 2               | R<br>R             |                           |        |          |            |
|                 |                               |                                                                                                                        |                                                      |                   |                    |                           |        |          |            |