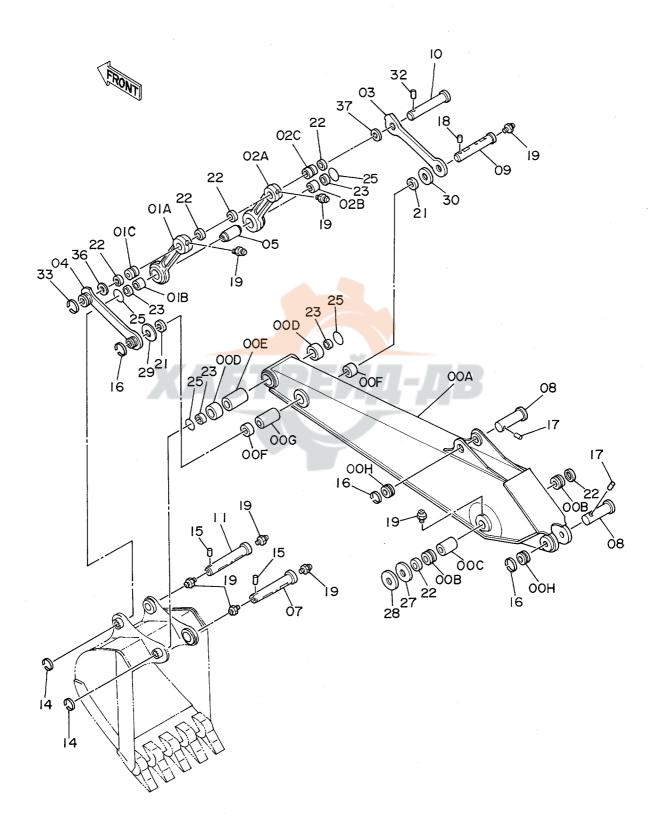

| 名 称                        | Name 適用号機                                                                        | 頁        |
|----------------------------|----------------------------------------------------------------------------------|----------|
|                            | SERIAL N                                                                         | IO. PAGE |
| バケット 0.7                   | BUCKET 0.7                                                                       | 195      |
| パケット 0.8                   | BUCKET 0.8                                                                       | 197      |
| 梯形バケット 0. 4                | V-TYPE BUCKET 0.4                                                                | 199      |
| 一本爪リッパ                     | ONE-POINT RIPPER                                                                 | 201      |
| リッパバケット 0.5                | RIPPER BUCKET 0.5                                                                | 203      |
| 法面パケット                     | SLOPE-FINISHING BLADE                                                            | 205      |
| ホースラブチャバルブ <b>配管</b> (ブーム) | HOSE RUPTURE VALVE PIPINGS (BOOM)                                                | 207      |
| ホースラプチャバルブ配管(アーム)          | HOSE RUPTURE VALVE PIPINGS (ARM)                                                 | 209      |
| 予備ペダル                      | SPARE PEDAL                                                                      | 211      |
| 予備ペダル用パイロット配管(1)           | PILOT PIPINGS (1) FOR SPARE PEDAL                                                | 213      |
| 予備ペダル用パイロット配管(2)           | PILOT PIPINGS (2) FOR SPARE PEDAL                                                | 215      |
| NPKブレーカ用フロント配管             | FRONT PIPINGS FOR NPK BREAKER                                                    | 217      |
| NPKブレーカ & クラッシャ用フロント配管     | FRONT PIPINGS <mark>FOR N</mark> PK BREAKER & CRASHER                            | 219      |
| オカダ/古河ブレーカ用フロント配管          | FO <mark>RNT PIPINGS FOR O</mark> KADA / FURUKAWA BREAKER                        | 221      |
| オカダ/古河ブレーカ & クラッシャ用フロント面   | 尼管 F <mark>ront Pi</mark> pings for <mark>Okada</mark> / Furukawa Breaker & Cras | HER 223  |
| 合流配管                       | CONFLUENT PIPINGS                                                                | 225      |
| ニームプレート                    | NAME-PLATE                                                                       |          |
| ネームプレート (日本語)              | NAME-PLATE (JAPANESE)                                                            | 227      |
| ネームプレート(英語)                | NAME-PLATE (ENGLISH)                                                             | 229      |
|                            |                                                                                  |          |
| ₹ 引                        | PARTS INDEX                                                                      | 231      |