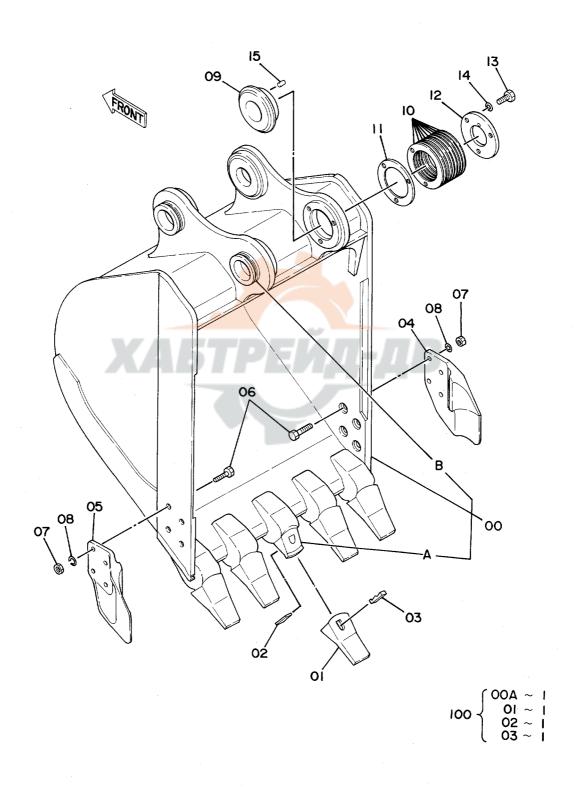

| 名 称                        | Name 適用号機                                                                        | 頁        |
|----------------------------|----------------------------------------------------------------------------------|----------|
|                            | SERIAL N                                                                         | IO. PAGE |
| バケット 0.7                   | BUCKET 0.7                                                                       | 195      |
| パケット 0.8                   | BUCKET 0.8                                                                       | 197      |
| 梯形バケット 0. 4                | V-TYPE BUCKET 0.4                                                                | 199      |
| 一本爪リッパ                     | ONE-POINT RIPPER                                                                 | 201      |
| リッパバケット 0.5                | RIPPER BUCKET 0.5                                                                | 203      |
| 法面パケット                     | SLOPE-FINISHING BLADE                                                            | 205      |
| ホースラブチャバルブ <b>配管</b> (ブーム) | HOSE RUPTURE VALVE PIPINGS (BOOM)                                                | 207      |
| ホースラプチャバルブ配管(アーム)          | HOSE RUPTURE VALVE PIPINGS (ARM)                                                 | 209      |
| 予備ペダル                      | SPARE PEDAL                                                                      | 211      |
| 予備ペダル用パイロット配管(1)           | PILOT PIPINGS (1) FOR SPARE PEDAL                                                | 213      |
| 予備ペダル用パイロット配管(2)           | PILOT PIPINGS (2) FOR SPARE PEDAL                                                | 215      |
| NPKブレーカ用フロント配管             | FRONT PIPINGS FOR NPK BREAKER                                                    | 217      |
| NPKブレーカ & クラッシャ用フロント配管     | FRONT PIPINGS <mark>FOR N</mark> PK BREAKER & CRASHER                            | 219      |
| オカダ/古河ブレーカ用フロント配管          | FO <mark>RNT PIPINGS FOR O</mark> KADA / FURUKAWA BREAKER                        | 221      |
| オカダ/古河ブレーカ & クラッシャ用フロント面   | 尼管 F <mark>ront Pi</mark> pings for <mark>Okada</mark> / Furukawa Breaker & Cras | HER 223  |
| 合流配管                       | CONFLUENT PIPINGS                                                                | 225      |
| ニームプレート                    | NAME-PLATE                                                                       |          |
| ネームプレート (日本語)              | NAME-PLATE (JAPANESE)                                                            | 227      |
| ネームプレート(英語)                | NAME-PLATE (ENGLISH)                                                             | 229      |
|                            |                                                                                  |          |
| ₹ 引                        | PARTS INDEX                                                                      | 231      |