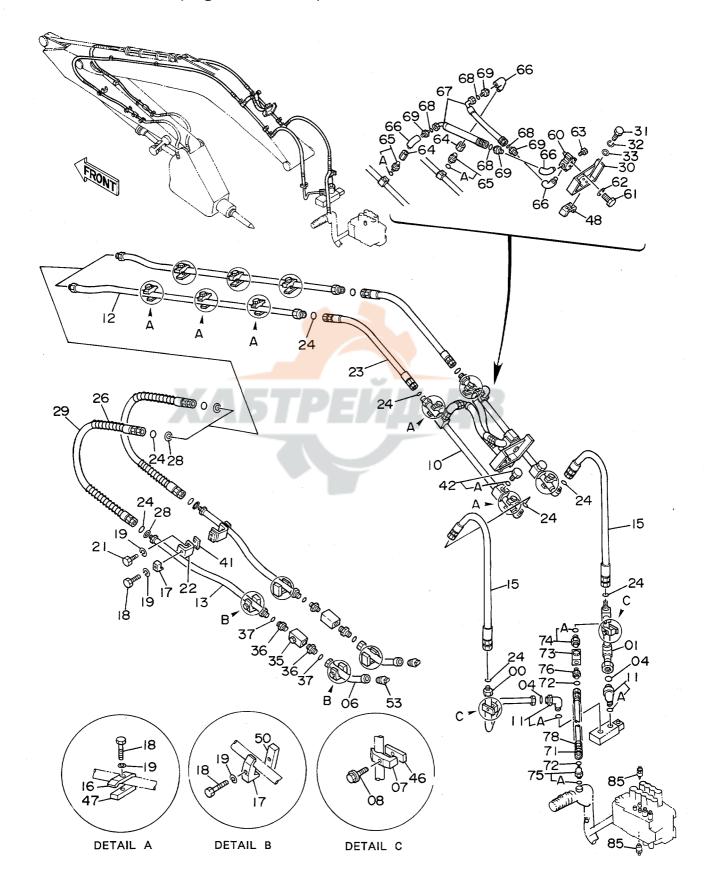

# 上部旋回体 SUPERSTRUCTURE

フレーム Frame

フレーム FRAME

1001~

|                 |                               |                                                                                                                        |                                                      |                   |                    | 1001~                     |        |          |            |
|-----------------|-------------------------------|------------------------------------------------------------------------------------------------------------------------|------------------------------------------------------|-------------------|--------------------|---------------------------|--------|----------|------------|
| で<br>符号<br>ITEM | 部品番号<br>PART NO.              | 部 品 名<br>PART NAME                                                                                                     | or PART NAME                                         | <b>数置</b><br>Q'TY | サービス<br>コード<br>S.C | 適用号機<br>SERIAL NO.        | 互換性ICA |          | 数量<br>Q'TY |
| 00<br>02<br>05  | 5002151<br>J931895<br>3037278 | フレーム;メイン<br>市*ルト<br>し*ン                                                                                                | FRAME:MAIN<br>BOLT<br>PIN                            | 30                |                    |                           |        | TANT NO. |            |
| 06<br>07        | 4098713<br>4098712            | t*ン<br>リング**                                                                                                           | PIN<br>RING                                          | 1 1               |                    |                           |        |          |            |
| 09<br>10<br>11  | 4197535<br>4098717<br>4098716 | た。<br>た。<br>りっか                                                                                                        | PIN<br>PIN<br>RING                                   | 2 2 2             |                    |                           |        |          |            |
| 13<br>14        | 5002149<br>J932720            | ウェイト; カウンタ<br>ホ*ルト                                                                                                     | WEIGHT: COUNTER BOLT                                 | 1 4               |                    |                           | ļ      |          |            |
| 15<br>16<br>17  | 4126485<br>4139583<br>J021025 | ウッシャ<br>キャッフ°<br>ホ*ルト;セムス                                                                                              | WASHER CAP BOLT; SEMS                                | 2 2               |                    |                           |        |          |            |
| 18<br>19<br>23  | 4013896<br>4157713<br>4208611 | カA"-<br>ハ*ツキン<br>カA"-; ラA"-                                                                                            | COVER PACKING COVER; RUBBER                          | 1                 |                    |                           |        |          |            |
| 24<br>25        | 9728761<br>J931645            | ストツ <b>介*</b><br>ሐ"ሁト                                                                                                  | STOPPER<br>BOLT                                      | 1 2               | !                  |                           |        |          |            |
| 26<br>30<br>31  | 4208984<br>4190960            | ヷ゚゚゚゚゚゙゙゙゙゙゙゙゙ヷ゚゚゙゙゚ヺ゚゚゙゙゙゙゙゙゙゙゙゙゙゙゙゙゙゙                                                                                | WASHER; SPRING<br>BUSHING; RUBBER<br>BUSHING; RUBBER | 2 2               |                    |                           | -      |          |            |
| 32<br>33<br>34  | 4191978<br>4200176<br>4201995 | ブ"ヷシング";ラハ"~<br>ブ"ヷシング";ラハ"~<br>ブ"ヷシング";ラハ"~                                                                           | BUSHING: RUBBER BUSHING: RUBBER BUSHING: RUBBER      | 1<br>3<br>10      |                    |                           |        |          |            |
| 35<br>36        | 4201749<br>4209294            | フ゛゚゚゚゚゚゚゚゙゚゚ヺゔ゚゚゚ヹ゚゚゚゚゚ゔ゚゚゚゚゚゚゚゚゚゚ゔ゚゚゚゚゚゚゚゚゚゚                                                                          | BUSHING; RUBBER<br>BUSHING; RUBBER                   | 1                 |                    | 4107                      |        |          |            |
| 37<br>37<br>40  | 4201995<br>4509404<br>4114816 | ブ <sup>™</sup> ザランク <sup>™</sup> ; ラハ <sup>™</sup> ~<br>フ <sup>™</sup> ザランク <sup>™</sup> ; ラハ <sup>™</sup> ~<br>ラム 2.3 | BUSHING; RUBBER<br>BUSHING; RUBBER<br>SHIM 2.3       | 1 1               | R                  | ~ 1107<br>1108~<br>~ 1065 | γ      | 4109670  | 1          |
| 40<br>41<br>41  | 4109670<br>4114817<br>4109671 | 54 2.3<br>54 1.0<br>54 1.2                                                                                             | SHIM 2.3<br>SHIM 1.0<br>SHIM 1.2                     | 1 1               | R<br>R<br>R        | 1066~<br>~ 1065<br>1066~  | γ      | 4109671  | 1          |
| 42<br>43        | 4097354<br>4097355            | 54 1.2<br>54 2.3                                                                                                       | SHIM 1.2<br>SHIM 2.3                                 | 2 2               | R<br>R             |                           |        |          |            |
|                 |                               |                                                                                                                        |                                                      |                   |                    |                           |        |          |            |