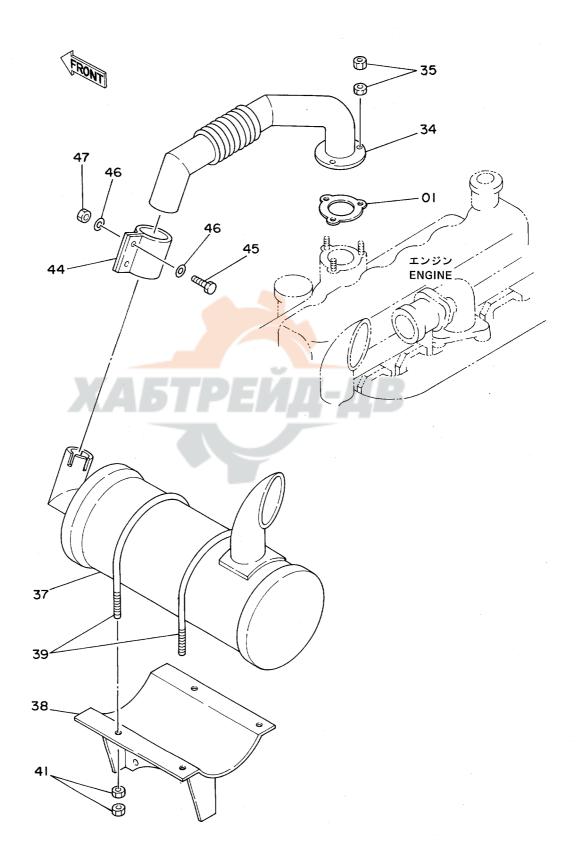

マ フ ラ ー Muffler

マフラー MUFFLER

1001~

|                                                          |                                                                                                                       |                                                                                                                                                                               |                                                                             |                                                |                    | 1001~              |        |                                              |    |
|----------------------------------------------------------|-----------------------------------------------------------------------------------------------------------------------|-------------------------------------------------------------------------------------------------------------------------------------------------------------------------------|-----------------------------------------------------------------------------|------------------------------------------------|--------------------|--------------------|--------|----------------------------------------------|----|
| 符号<br>ITEM                                               | 部品番号<br>PART NO.                                                                                                      | 部 品 名<br>PART NAME                                                                                                                                                            | or PART NAME<br>CODE                                                        | 数量<br>Q'TY                                     | サービス<br>コード<br>S.С | 適用号機<br>SERIAL NO. | 互換性ICA | 代替部<br>REPLACEAE<br>PART<br>部品番号<br>PART NO. | 数量 |
| 01<br>34<br>35<br>37<br>38<br>39<br>41<br>44<br>45<br>46 | 4208064<br>8038163<br>M521008<br>4194563<br>7017356<br>4181672<br>J950010<br>4167296<br>M261260<br>4086891<br>J950012 | <b>か</b> ° ザキン<br><b>か</b> ° イフ° : エキゾ <sup>*</sup> - スト<br>ナツト<br>マフラ-<br>フ <sup>**</sup> ラケット<br>ホ <sup>**</sup> ルト; U<br>ナツト<br>クランフ°<br>ホ <sup>**</sup> ルト<br>ワッシャ<br>ナツト | PACKING PIPE; EXHAUST NUT MUFFLER BRACKET BOLT; U NUT CLAMP BOLT WASHER NUT | 1<br>1<br>6<br>1<br>1<br>2<br>8<br>1<br>2<br>4 |                    |                    |        |                                              |    |
|                                                          |                                                                                                                       | XA5                                                                                                                                                                           |                                                                             |                                                | 77                 | В                  |        |                                              |    |
|                                                          |                                                                                                                       |                                                                                                                                                                               |                                                                             |                                                |                    |                    |        |                                              |    |
|                                                          |                                                                                                                       |                                                                                                                                                                               |                                                                             |                                                |                    |                    |        |                                              |    |
|                                                          |                                                                                                                       |                                                                                                                                                                               |                                                                             |                                                |                    |                    |        |                                              |    |
|                                                          |                                                                                                                       |                                                                                                                                                                               |                                                                             |                                                |                    |                    |        |                                              |    |

1001~

|              |                  |                         |                  |            |                    | 1001~              |     |                                   |               |
|--------------|------------------|-------------------------|------------------|------------|--------------------|--------------------|-----|-----------------------------------|---------------|
| 一一符号<br>ITEM | 部品番号<br>PART NO. | 部品名                     | or PART NAME     | 数量<br>Q'TY | サービス<br>コード<br>S.С | 適用号機<br>SERIAL NO. | 互換性 | 代 替 部<br>REPLACEA<br>PART<br>部品番号 | $\overline{}$ |
| 11 -101      | TAKT NO.         | PART NAME               | CODE             | 4 11       | 3.0                | CENTAL 140.        | ICA | PART NO.                          | 奴里<br>Q'TY    |
| 02           | J901640          | #_h                     | BOLT             | 4          |                    |                    |     |                                   |               |
| 03           | A590916          | ワッシャ・スフ・リング             | WASHER; SPRING   | 4          |                    |                    |     |                                   |               |
| 04           | 4114405          | ワツシヤ                    | WASHER           | 4          |                    |                    |     |                                   |               |
| 05           | 4216448          | ハ"ルフ";ホ"ール              | VALVE;BALL       | 1          |                    |                    |     |                                   |               |
| 06           | J70782           | 79"7"9                  | ADAPTER          | 1          |                    |                    |     |                                   |               |
| 08           | 94-2022          | 7°57"                   | PLUG             | 1          |                    |                    |     |                                   | 1             |
| 10           | 4209933          | ホース;フュエル                | HOSE; FUEL       | 2          |                    |                    |     |                                   |               |
| 11           | 4214335          | <b>∮1-7</b> "           | TUBE             | 2          |                    |                    |     |                                   |               |
| 12           | 4514700          | クリツフ°;ホース               | CLIP;HOSE        | 4          |                    |                    |     |                                   |               |
| 13           | 4190263          | クリップフ <b>・</b>          | . CLIP           | 1          |                    |                    |     |                                   |               |
| 14           | 4192034          | クリッフ°                   | CLIP             | 3          |                    |                    |     |                                   | 1             |
| 15           | J901016          | # <b></b> /h            | BOLT             | 4          |                    |                    |     |                                   |               |
| 16           | A590910          | ワツラヤ;スプリ <i>ンク</i> ゙    | WASHER; SPRING   | 4          |                    |                    |     |                                   |               |
| 18           | 4055312          | クリツブ・; パンド              | CLIP;BAND        | 2          |                    |                    |     |                                   |               |
| 50           | 6007799          | 907;t1-IN               | TANK; FUEL       | 1          |                    |                    |     |                                   |               |
| 51           | 4121496          | 7111/9                  | FILTER           | , 1        | 7.1                |                    |     |                                   |               |
| 52           | 4188409          | ‡ <b>ヤ</b> "/フ <b>°</b> | CAP              | 1          |                    |                    |     |                                   |               |
| 52A          | 4168820          | ・パツキン;ラバー               | ·PACKING; RUBBER |            | _                  |                    |     |                                   |               |
| 57           | 94-2024          | 7° 50"                  | PLUG             | 1          |                    |                    |     |                                   |               |
| 59           | 8033923          | ケ"ーシ";レヘ"ル              | GAUGE: LEVEL     | 11         |                    |                    |     |                                   |               |
| 59A          | 4100967          | •#"ቡሶ                   | •B0LT            | 2          |                    |                    |     |                                   |               |
| 60           | 449558           | ワツシヤ・シール                | WASHER; SEAL     | 4          |                    |                    |     |                                   |               |
| 61           | 9726772          | <b>パイプ</b>              | PIPE             | 1          |                    |                    |     |                                   |               |
|              |                  |                         |                  |            |                    |                    |     |                                   |               |
|              |                  |                         |                  |            |                    |                    |     |                                   |               |
|              |                  |                         |                  |            |                    |                    | Ì   |                                   |               |
|              |                  |                         |                  |            |                    |                    |     |                                   |               |
|              |                  |                         |                  |            |                    |                    |     |                                   |               |
|              |                  |                         |                  |            |                    |                    |     |                                   |               |
|              |                  |                         |                  |            |                    |                    |     |                                   |               |
|              |                  |                         |                  | 1.         |                    |                    |     |                                   |               |
|              |                  |                         |                  |            |                    |                    |     |                                   |               |
|              |                  |                         |                  |            |                    |                    |     |                                   |               |
|              |                  |                         |                  |            |                    |                    |     |                                   |               |
|              |                  |                         |                  |            | 1                  |                    |     |                                   |               |
|              |                  |                         |                  |            |                    |                    |     |                                   |               |
|              |                  |                         |                  |            |                    |                    |     |                                   |               |
|              |                  |                         |                  |            |                    |                    |     |                                   |               |
|              |                  |                         |                  |            |                    |                    |     |                                   |               |
|              |                  |                         |                  |            | J                  | <u> </u>           |     | l                                 |               |