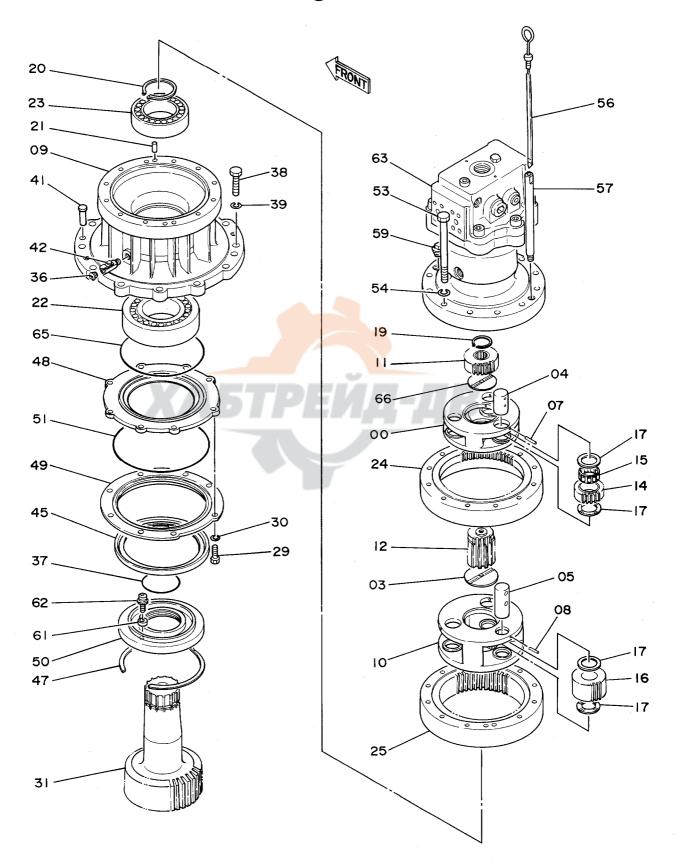

旋 回 装 置 Swing Device

1001~

|            | 部品番号<br>PART NO. | 部 品 名<br>PART NAME  | or PART NAME    |      |  | 適用号機<br>SERIAL NO. | 互<br>換性<br>ICA | 代替部品<br>REPLACEABLE<br>PART |   |
|------------|------------------|---------------------|-----------------|------|--|--------------------|----------------|-----------------------------|---|
| 符号<br>ITEM |                  |                     |                 | 数量   |  |                    |                |                             |   |
|            |                  |                     |                 | Q'TY |  |                    |                | 部品番号<br>PART NO.            |   |
| 00         | 2022471          | キャリア                | CARRIER         | 1    |  |                    |                |                             |   |
| 03         | 4176073          | プ*レート;スラスト          | PLATE: THRUST   | 1    |  |                    |                |                             |   |
| 04         | 4186366          | t°5                 | PIN             | 3    |  |                    |                |                             |   |
| 05         | 4177853          | t°5                 | PIN             | 3    |  |                    |                |                             |   |
| 07         | 4144020          | t°ン;スプリング           | PIN;SPRING      | 3    |  |                    |                |                             |   |
| 08         | 4513294          | t*ン;スフ*リング          | PIN;SPRING      | 3    |  |                    |                |                             |   |
| 09         | 1010949          | ハウシ゛ング゛             | HOUSING         | 1    |  |                    |                |                             |   |
| 10         | 2025126          | <b>キ</b> ヤリア        | CARRIER         | 1    |  |                    |                |                             |   |
| 11         | 3034904          | キ" ヤ; サン            | GEAR; SUN       | 1    |  |                    |                |                             |   |
| 12         | 3034905          | キ"ヤ;サン              | GEAR; SUN       | 1    |  |                    |                |                             |   |
| 14         | 3034548          | <b>キ</b> "ヤ;フ°ラネタリ  | GEAR; PLANETARY | 3    |  |                    |                |                             |   |
| 15         | 4187317          | <b>ヘ</b> ゙アリング;ニードル | BRG.; NEEDLE    | 3    |  |                    |                |                             |   |
| 16         | 9723274          | <b>ギヤ;プラネタ</b> リ    | GEAR; PLANETARY | 3    |  |                    |                |                             |   |
| 17         | 4176072          | フ・レート・スラスト          | PLATE; THRUST   | 12   |  |                    |                |                             |   |
| 19         | 962002           | リング゛;リテイニング゛        | RING:RETAINING  | 1    |  |                    |                |                             |   |
| 20         | 991352           | リング゛;リテイニング゛        | RING:RETAINING  | 1    |  |                    |                |                             | ' |
| 21         | J401640          | t°ン; /ツク            | PIN;KNOCK       | 2    |  |                    |                |                             |   |
| 22         | 4176247          | <b>ベアリング;スフェリカル</b> | BRG.;SPH.ROL.   | 1    |  |                    |                |                             |   |
| 23         | 944690           | <b>ヘ</b> ゙アリング;ローラ  | BRG.;ROL.       | 1    |  |                    |                |                             |   |
| 24         | 2022464          | <b>ギヤ;インターナル</b>    | GEAR; INTERNAL  | 1    |  |                    |                |                             |   |
| 25         | 2021454          | キ"ヤ;インダーナル          | GEAR; INTERNAL  | 1    |  |                    |                |                             |   |
| 29         | J901240          | # <b>*</b> PF       | BOLT            | 8    |  |                    |                |                             |   |
| 30         | A590912          | ワツシヤ; スフ° リンク"      | WASHER; SPRING  | 8    |  |                    |                |                             |   |
| 31         | 2024103          | シヤフト; プ°ロヘ°ラ        | SHAFT; PROP.    | 1    |  |                    |                |                             |   |
| 36         | 94-2024          | 7* 57"              | PLUG            | 1    |  | ·                  |                |                             |   |
| 37         | A811110          | 0-リング^              | O-RING          | 1    |  |                    |                |                             |   |
| 38         | J932065          | # <sub>"</sub> h}   | BOLT            | 12   |  |                    |                |                             |   |
| 39         | A590920          | ワツシヤ;スフ*リング*        | WASHER; SPRING  | 12   |  |                    |                |                             |   |
| 41         | 4080398          | t°ン; /ツク            | PIN;KNOCK       | 2    |  |                    |                |                             |   |
| 42         | 4194712          | <i>פ</i> ייב        | COCK            | 1    |  |                    |                |                             |   |
| 45         | 4187681          | シール;オイル             | SEAL; DIL       | 1    |  | ~D89/10            | γ              | 4250326                     | 1 |
| 45         | 4250326          | シール;オイル             | SEAL; OIL       | 1    |  | D89/11~            |                |                             |   |
| 47         | 4197170          | リング゛                | RING            | 1    |  |                    |                |                             |   |
| 48         | 2025148          | #/\"-               | COVER           | 1    |  |                    |                |                             |   |
| 49         | 2024625          | #N"-                | COVER           | 1    |  |                    |                |                             |   |
| 50         | 3039868          | <b>スリープ</b>         | SLEEVE          | 1    |  |                    |                |                             |   |
| 51         | 4204138          | 0-リング"              | O-RING          | 1    |  |                    |                |                             |   |
| 53         | J901614          | #h                  | BOLT            | 12   |  |                    |                |                             |   |
| 54         | A590916          | ワッシャ;スフ・リング゛        | WASHER; SPRING  | 12   |  |                    |                |                             |   |
| 56         | 3043290          | ケ゛ーラ゙;レベル           | GAUGE; LEVEL    | 1    |  |                    |                |                             |   |

旋 回 装 置 Swing Device

1001~

|                      |                                          |                                                              |                                 |            |                    | 10017      |          |                               |            |
|----------------------|------------------------------------------|--------------------------------------------------------------|---------------------------------|------------|--------------------|------------|----------|-------------------------------|------------|
| 一——<br>符号<br>ITEM    | 部品番号<br>PART NO.                         | 部 品 名<br>PART NAME                                           | or PART NAME<br>CODE            | 数量<br>Q'TY | サービス<br>コード<br>S.С | 適用号機       | 互換性      | 代替部品<br>REPLACEABLE<br>PART   |            |
|                      |                                          |                                                              |                                 |            |                    | SERIAL NO. | 性<br>ICA | 部品番号<br>PART NO.              | 数量<br>Q'TY |
| 57<br>59<br>61<br>62 | 4198387<br>94-2025<br>4204644<br>4204645 | <b>በ° 17°</b><br>7° 57°<br>₹ <b>7° ネ</b> ሣト<br>ス <i>7</i> リ1 | PIPE<br>PLUG<br>MAGNET<br>SCREW | 1 1 2 2    |                    |            |          |                               |            |
| 63                   | 4204645                                  | モータ;オイル                                                      | MOTOR;OIL                       | 1          | н                  | ~ 1080     | Т        | 4224990                       | 1          |
| ,<br>,<br>63         | 4224990                                  | ₹-9; <b>オ</b> イル                                             | MOTOR; OIL                      | 1          | н                  | 1081~      |          | 4225426<br>4202113<br>4187308 | 1 2 2      |
| 65<br>66             | 4210325<br>4195372                       | <b>0-</b> リング<br>プレート;スラスト                                   | O-RING<br>PLATE; THRUST         | 1          |                    |            |          |                               |            |
|                      |                                          | XA5                                                          | PEXIL.                          |            |                    |            |          |                               |            |
| •••••                |                                          |                                                              |                                 |            |                    |            |          |                               |            |
|                      |                                          |                                                              |                                 |            |                    |            |          |                               |            |
|                      |                                          |                                                              |                                 |            |                    |            |          |                               |            |
|                      |                                          |                                                              |                                 |            |                    |            |          |                               |            |
|                      |                                          | 5                                                            |                                 |            |                    |            |          |                               |            |