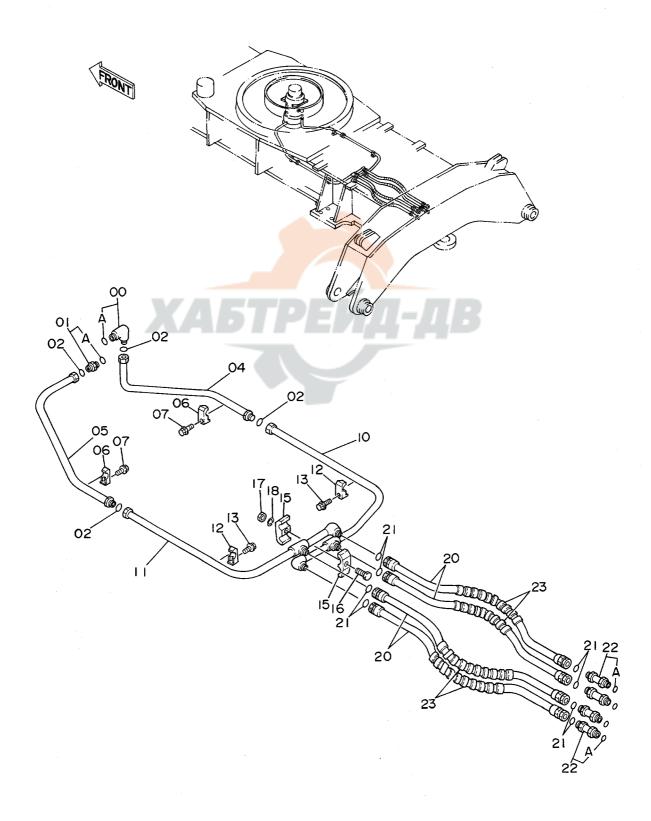

| 名 称                        | Name 適用号機                                                                        | 頁        |
|----------------------------|----------------------------------------------------------------------------------|----------|
|                            | SERIAL N                                                                         | IO. PAGE |
| バケット 0.7                   | BUCKET 0.7                                                                       | 195      |
| パケット 0.8                   | BUCKET 0.8                                                                       | 197      |
| 梯形バケット 0. 4                | V-TYPE BUCKET 0.4                                                                | 199      |
| 一本爪リッパ                     | ONE-POINT RIPPER                                                                 | 201      |
| リッパバケット 0.5                | RIPPER BUCKET 0.5                                                                | 203      |
| 法面パケット                     | SLOPE-FINISHING BLADE                                                            | 205      |
| ホースラブチャバルブ <b>配管</b> (ブーム) | HOSE RUPTURE VALVE PIPINGS (BOOM)                                                | 207      |
| ホースラプチャバルブ配管(アーム)          | HOSE RUPTURE VALVE PIPINGS (ARM)                                                 | 209      |
| 予備ペダル                      | SPARE PEDAL                                                                      | 211      |
| 予備ペダル用パイロット配管(1)           | PILOT PIPINGS (1) FOR SPARE PEDAL                                                | 213      |
| 予備ペダル用パイロット配管(2)           | PILOT PIPINGS (2) FOR SPARE PEDAL                                                | 215      |
| NPKブレーカ用フロント配管             | FRONT PIPINGS FOR NPK BREAKER                                                    | 217      |
| NPKブレーカ & クラッシャ用フロント配管     | FRONT PIPINGS <mark>FOR N</mark> PK BREAKER & CRASHER                            | 219      |
| オカダ/古河ブレーカ用フロント配管          | FO <mark>RNT PIPINGS FOR O</mark> KADA / FURUKAWA BREAKER                        | 221      |
| オカダ/古河ブレーカ & クラッシャ用フロント面   | 尼管 F <mark>ront Pi</mark> pings for <mark>Okada</mark> / Furukawa Breaker & Cras | HER 223  |
| 合流配管                       | CONFLUENT PIPINGS                                                                | 225      |
| ニームプレート                    | NAME-PLATE                                                                       |          |
| ネームプレート (日本語)              | NAME-PLATE (JAPANESE)                                                            | 227      |
| ネームプレート(英語)                | NAME-PLATE (ENGLISH)                                                             | 229      |
|                            |                                                                                  |          |
| ₹ 引                        | PARTS INDEX                                                                      | 231      |