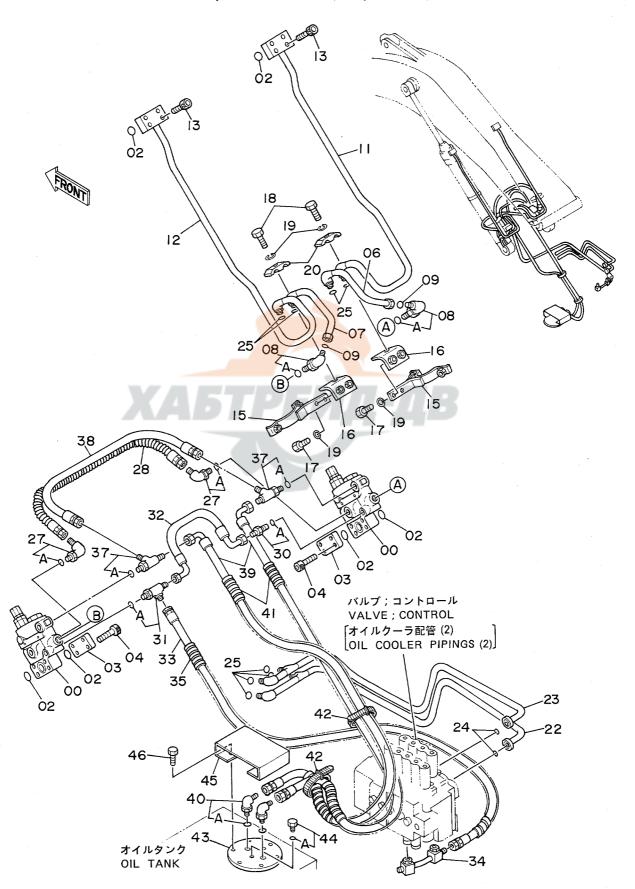

|      |
| 38         | 4242409          | ホース                 | HOSE          | 1          |                    |                    |          |                                  |      |
| 39         | 4252857          | ホース                 | HOSE          | 2          |                    |                    |          |                                  |      |
| 40         | 4154672          | IN#";S              | ELBOW; S      | 2          |                    |                    |          |                                  |      |
| 40A        | 4506418          | ・0-リング*             | •O-RING       | 1          |                    |                    | <u> </u> |                                  |      |

ホースラプチャバルブ配管(ブーム) Hose Rupture Valve Pipings (Boom)



1001~

|                                               |                                                                                      |                                                                              |                                                            |                                       |                    | 1001               |       |                                             |     |
|-----------------------------------------------|--------------------------------------------------------------------------------------|------------------------------------------------------------------------------|------------------------------------------------------------|---------------------------------------|--------------------|--------------------|-------|------