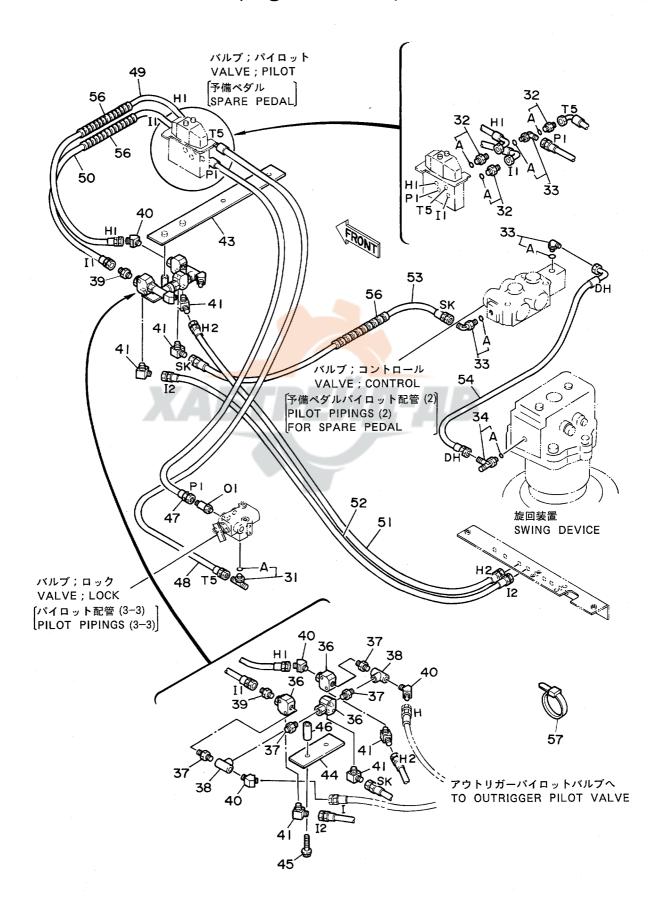

|                    |                    |            |                                              |      |
|            |                  |                            |                      |            |                    |                    |            |                                              |      |
|            |                  |                            |                      |            |                    |                    |            |                                              |      |
|            |                  | <u></u>                    | <u> </u>             |            |                    | L                  |            | l                                            |      |

## 予備ペダル用パイロット配管 (1) Pilot Pipings (1) For Spare Pedal



1001~

| 符号   | 部品番号     | 部品名                                   | or PART NAME     | 数量   | サービスコード |            | 互換性          | 代替部<br>REPLACEA<br>PART |            |
|------|----------|---------------------------------------|------------------|------|---------|------------|--------------|-------------------------|------------|
| ITEM | PART NO. | PART NAME                             | CODE             | Q'TY | S.C     | SERIAL NO. | ICA          | 部品番号<br>PART NO.        | 数量<br>Q'TY |
| 01   | 4188687  | 71119                                 | FILTER           | 1    |         |            |              |                         |            |
| 31   | 4208472  | <b>f-;</b> S                          | TEE;S            | 1    |         | ~D89/09    | Υ            | 4208911