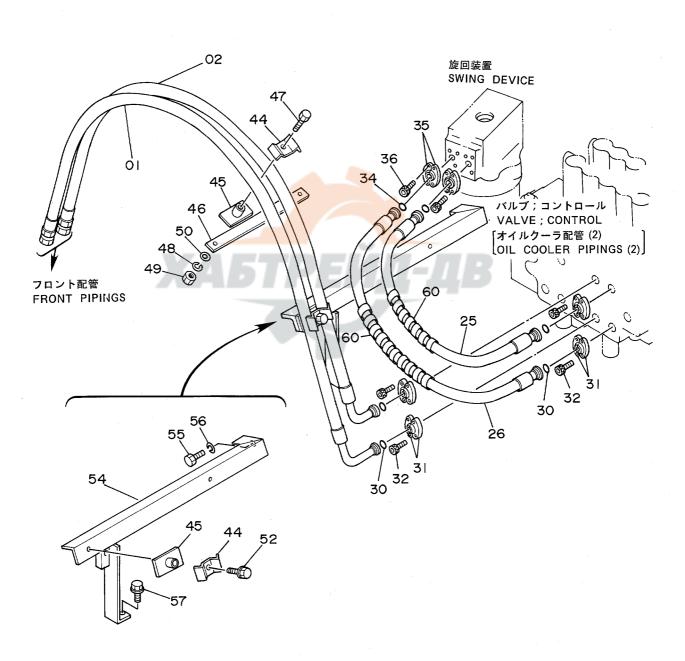

旋 回 装 置 Swing Device

1001~

|            | 部品番号<br>PART NO. | 部 品 名<br>PART NAME  | or PART NAME    |      |  | 適用号機<br>SERIAL NO. | 互<br>換性<br>ICA | 代替部品<br>REPLACEABLE<br>PART |   |
|------------|------------------|---------------------|-----------------|------|--|--------------------|----------------|-----------------------------|---|
| 符号<br>ITEM |                  |                     |                 | 数量   |  |                    |                |                             |   |
|            |                  |                     |                 | Q'TY |  |                    |                | 部品番号<br>PART NO.            |   |
| 00         | 2022471          | キャリア                | CARRIER         | 1    |  |                    |                |                             |   |
| 03         | 4176073          | プ*レート;スラスト          | PLATE: THRUST   | 1    |  |                    |                |                             |   |
| 04         | 4186366          | t°5                 | PIN             | 3    |  |                    |                |                             |   |
| 05         | 4177853          | t°5                 | PIN             | 3    |  |                    |                |                             |   |
| 07         | 4144020          | t°ン;スプリング           | PIN;SPRING      | 3    |  |                    |                |                             |   |
| 08         | 4513294          | t*ン;スフ*リング          | PIN;SPRING      | 3    |  |                    |                |                             |   |
| 09         | 1010949          | ハウシ゛ング゛             | HOUSING         | 1    |  |                    |                |                             |   |
| 10         | 2025126          | <b>キ</b> ヤリア        | CARRIER         | 1    |  |                    |                |                             |   |
| 11         | 3034904          | キ" ヤ; サン            | GEAR; SUN       | 1    |  |                    |                |                             |   |
| 12         | 3034905          | キ"ヤ;サン              | GEAR; SUN       | 1    |  |                    |                |                             |   |
| 14         | 3034548          | <b>キ</b> "ヤ;フ°ラネタリ  | GEAR; PLANETARY | 3    |  |                    |                |                             |   |
| 15         | 4187317          | <b>ヘ</b> ゙アリング;ニードル | BRG.; NEEDLE    | 3    |  |                    |                |                             |   |
| 16         | 9723274          | <b>ギヤ;プラネタ</b> リ    | GEAR; PLANETARY | 3    |  |                    |                |                             |   |
| 17         | 4176072          | フ・レート・スラスト          | PLATE; THRUST   | 12   |  |                    |                |                             |   |
| 19         | 962002           | リング゛;リテイニング゛        | RING:RETAINING  | 1    |  |                    |                |                             |   |
| 20         | 991352           | リング゛;リテイニング゛        | RING:RETAINING  | 1    |  |                    |                |                             | ' |
| 21         | J401640          | t°ン; /ツク            | PIN;KNOCK       | 2    |  |                    |                |                             |   |
| 22         | 4176247          | <b>ベアリング;スフェリカル</b> | BRG.;SPH.ROL.   | 1    |  |                    |                |                             |   |
| 23         | 944690           | <b>ヘ</b> ゙アリング;ローラ  | BRG.;ROL.       | 1    |  |                    |                |                             |   |
| 24         | 2022464          | <b>ギヤ;インターナル</b>    | GEAR; INTERNAL  | 1    |  |                    |                |                             |   |
| 25         | 2021454          | キ"ヤ;インダーナル          | GEAR; INTERNAL  | 1    |  |                    |                |                             |   |
| 29         | J901240          | # <b>*</b> PF       | BOLT            | 8    |  |                    |                |                             |   |
| 30         | A590912          | ワツシヤ; スフ° リンク"      | WASHER; SPRING  | 8    |  |                    |                |                             |   |
| 31         | 2024103          | シヤフト; プ°ロヘ°ラ        | SHAFT; PROP.    | 1    |  |                    |                |                             |   |
| 36         | 94-2024          | 7* 57"              | PLUG            | 1    |  | ·                  |                |                             |   |
| 37         | A811110          | 0-リング^              | O-RING          | 1    |  |                    |                |                             |   |
| 38         | J932065          | # <sub>"</sub> h}   | BOLT            | 12   |  |                    |                |                             |   |
| 39         | A590920          | ワツシヤ;スフ*リング*        | WASHER; SPRING  | 12   |  |                    |                |                             |   |
| 41         | 4080398          | t°ン; /ツク            | PIN;KNOCK       | 2    |  |                    |                |                             |   |
| 42         | 4194712          | <i>פ</i> ייב        | COCK            | 1    |  |                    |                |                             |   |
| 45         | 4187681          | シール;オイル             | SEAL; DIL       | 1    |  | ~D89/10            | γ              | 4250326                     | 1 |
| 45         | 4250326          | シール;オイル             | SEAL; OIL       | 1    |  | D89/11~            |                |                             |   |
| 47         | 4197170          | リング゛                | RING            | 1    |  |                    |                |                             |   |
| 48         | 2025148          | #/\"-               | COVER           | 1    |  |                    |                |                             |   |
| 49         | 2024625          | #N"-                | COVER           | 1    |  |                    |                |                             |   |
| 50         | 3039868          | <b>スリープ</b>         | SLEEVE          | 1    |  |                    |                |                             |   |
| 51         | 4204138          | 0-リング"              | O-RING          | 1    |  |                    |                |                             |   |
| 53         | J901614          | #h                  | BOLT            | 12   |  |                    |                |                             |   |
| 54         | A590916          | ワッシャ;スフ・リング゛        | WASHER; SPRING  | 12   |  |                    |                |                             |   |
| 56         | 3043290          | ケ゛ーラ゙;レベル           | GAUGE; LEVEL    | 1    |  |                    |                |                             |   |

旋 回 装 置 Swing Device

1001~

|                      |                                          |                                                              |                                 |            |                    | 10017      |          |                               |            |
|----------------------|------------------------------------------|--------------------------------------------------------------|---------------------------------|------------|--------------------|------------|----------|-------------------------------|------------|
| 一——<br>符号<br>ITEM    | 部品番号<br>PART NO.                         | 部 品 名<br>PART NAME                                           | or PART NAME<br>CODE            | 数量<br>Q'TY | サービス<br>コード<br>S.С | 適用号機       | 互換性      | 代替部品<br>REPLACEABLE<br>PART   |            |
|                      |                                          |                                                              |                                 |            |                    | SERIAL NO. | 性<br>ICA | 部品番号<br>PART NO.              | 数量<br>Q'TY |
| 57<br>59<br>61<br>62 | 4198387<br>94-2025<br>4204644<br>4204645 | <b>በ° 17°</b><br>7° 57°<br>₹ <b>7° ネ</b> ሣト<br>ス <i>7</i> リ1 | PIPE<br>PLUG<br>MAGNET<br>SCREW | 1 1 2 2    |                    |            |          |                               |            |
| 63                   | 4204645                                  | モータ;オイル                                                      | MOTOR;OIL                       | 1          | н                  | ~ 1080     | Т        | 4224990                       | 1          |
| ,<br>,<br>63         | 4224990                                  | ₹-9; <b>オ</b> イル                                             | MOTOR; OIL                      | 1          | н                  | 1081~      |          | 4225426<br>4202113<br>4187308 | 1 2 2      |
| 65<br>66             | 4210325<br>4195372                       | <b>0-</b> リング<br>プレート;スラスト                                   | O-RING<br>PLATE; THRUST         | 1          |                    |            |          |                               |            |
|                      |                                          | XA5                                                          | PEXIL.                          |            |                    |            |          |                               |            |
| •••••                |                                          |                                                              |                                 |            |                    |            |          |                               |            |
|                      |                                          |                                                              |                                 |            |                    |            |          |                               |            |
|                      |                                          |                                                              |                                 |            |                    |            |          |                               |            |
|                      |                                          |                                                              |                                 |            |                    |            |          |                               |            |
|                      |                                          | 5                                                            |                                 |            |                    |            |          |                               |            |