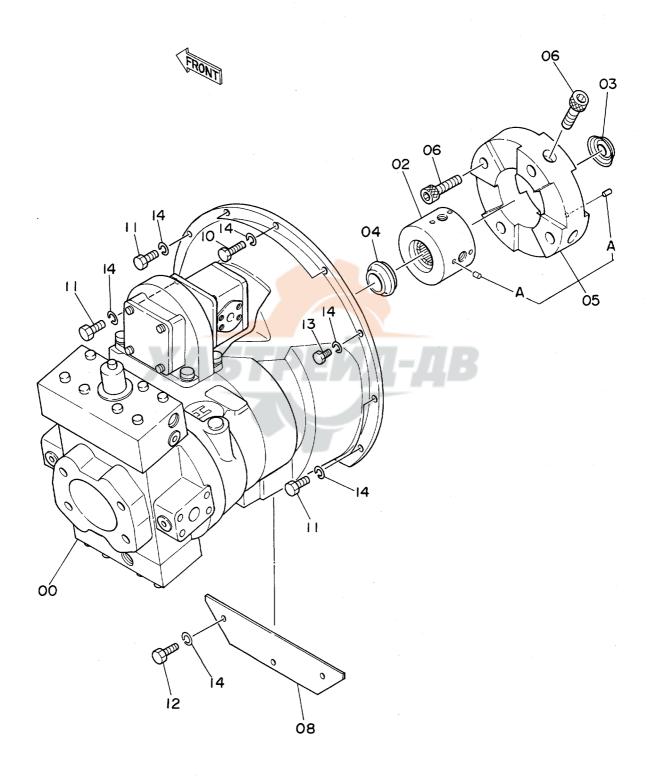

ポンプ装置 Pump Device

計プラファソーチ PUMP DEVICE

1001~

|                 |                    |                       |                        |            |                    | 1001               |                 |      |
|-----------------|--------------------|-----------------------|------------------------|------------|--------------------|--------------------|-----------------|------|
| 符号<br>ITEM      | 部品番号<br>PART NO.   | 部 品 名<br>PART NAME    | or PART NAME<br>CODE   | 数量<br>Q'TY | サービス<br>コード<br>S.C | 適用号機<br>SERIAL NO. | 互 <b>換性</b> ICA |      |
| 00 02           | 4213253<br>3040196 | 赤°ンプ*;セ*ストン<br>スリーブ゛  | PUMP;PISTON<br>SLEEVE  | 1          | Н                  |                    |                 |      |
| 03<br>04        | A882050<br>4208612 | フ*ラグ*<br>シ-W          | PLUG<br>SEAL           | 1          |                    |                    |                 |      |
| 05              | 4091497            | カツフ*リング``             | COUPLING               | 1          |                    |                    |                 | <br> |
| 06              | 4095325            | <b>ሐ"</b> ルト;ソケツト     | BOLT; SOCKET           | 8          |                    |                    |                 |      |
| <b>08</b><br>10 | 4206427<br>J901035 | - "(\d<br>- \d" \ta   | COVER<br>BOLT          | 3          |                    |                    |                 |      |
| 11              | J901030            | # <b>.</b> ₽₽         | BOLT                   | 5          |                    |                    |                 |      |
| 12              | J901018            | <b>#</b> "W           | BOLT                   | 3          |                    |                    |                 | <br> |
| 13<br>14        | J901014<br>A590910 | ホ"ルト<br>ワツシヤ;スフ* リング* | BOLT<br>WASHER; SPRING | 1 12       |                    |                    |                 |      |
|                 |                    | ХАБ                   |                        |            |                    | 5).                |                 |      |
|                 |                    |                       |                        |            |                    |                    |                 | <br> |
|                 |                    |                       |                        |            |                    |                    |                 |      |
|                 |                    | e e                   |                        |            |                    |                    |                 |      |
|                 |                    |                       |                        |            |                    |                    |                 |      |
|                 |                    |                       |                        |            |                    |                    |                 |      |
|                 |                    |                       |                        |            |                    |                    |                 |      |
|                 |                    |                       |                        |            |                    |                    |                 |      |
|                 |                    |                       |                        |            |                    |                    |                 |      |
|                 |                    |                       |                        |            |                    |                    |                 |      |