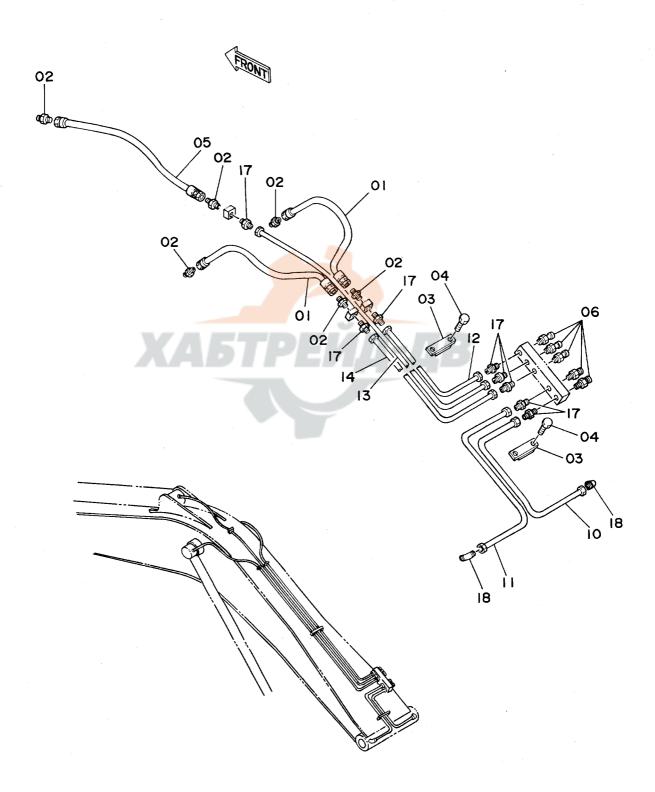

# 上部旋回体 SUPERSTRUCTURE

フレーム Frame

フレーム FRAME

1001~

|                 |                               |                                                                                                                        |                                                      |                   |                    | 1001~                     |        |          |            |
|-----------------|-------------------------------|------------------------------------------------------------------------------------------------------------------------|------------------------------------------------------|-------------------|--------------------|---------------------------|--------|----------|------------|
| で<br>符号<br>ITEM | 部品番号<br>PART NO.              | 部 品 名<br>PART NAME                                                                                                     | or PART NAME                                         | <b>数置</b><br>Q'TY | サービス<br>コード<br>S.C | 適用号機<br>SERIAL NO.        | 互換性ICA |          | 数量<br>Q'TY |
| 00<br>02<br>05  | 5002151<br>J931895<br>3037278 | フレーム;メイン<br>市*ルト<br>し*ン                                                                                                | FRAME:MAIN<br>BOLT<br>PIN                            | 30                |                    |                           |        | TANT NO. |            |
| 06<br>07        | 4098713<br>4098712            | t*ン<br>リング**                                                                                                           | PIN<br>RING                                          | 1 1               |                    |                           |        |          |            |
| 09<br>10<br>11  | 4197535<br>4098717<br>4098716 | た。<br>た。<br>りっか                                                                                                        | PIN<br>PIN<br>RING                                   | 2 2 2             |                    |                           |        |          |            |
| 13<br>14        | 5002149<br>J932720            | ウェイト; カウンタ<br>ホ*ルト                                                                                                     | WEIGHT: COUNTER BOLT                                 | 1 4               |                    |                           | ļ      |          |            |
| 15<br>16<br>17  | 4126485<br>4139583<br>J021025 | ウッシャ<br>キャッフ°<br>ホ*ルト;セムス                                                                                              | WASHER CAP BOLT; SEMS                                | 2 2               |                    |                           |        |          |            |
| 18<br>19<br>23  | 4013896<br>4157713<br>4208611 | カA"-<br>ハ*ツキン<br>カA"-; ラA"-                                                                                            | COVER PACKING COVER; RUBBER                          | 1                 |                    |                           |        |          |            |
| 24<br>25        | 9728761<br>J931645            | ストツ <b>介*</b><br>ሐ"ሁト                                                                                                  | STOPPER<br>BOLT                                      | 1 2               | !                  |                           |        |          |            |
| 26<br>30<br>31  | 4208984<br>4190960            | ヷ゚゚゚゚゚゙゙゙゙゙゙゙゙ヷ゚゚゙゙゚ヺ゚゚゙゙゙゙゙゙゙゙゙゙゙゙゙゙゙゙                                                                                | WASHER; SPRING<br>BUSHING; RUBBER<br>BUSHING; RUBBER | 2 2               |                    |                           | -      |          |            |
| 32<br>33<br>34  | 4191978<br>4200176<br>4201995 | ブ"ヷシング";ラハ"~<br>ブ"ヷシング";ラハ"~<br>ブ"ヷシング";ラハ"~                                                                           | BUSHING: RUBBER BUSHING: RUBBER BUSHING: RUBBER      | 1<br>3<br>10      |                    |                           |        |          |            |
| 35<br>36        | 4201749<br>4209294            | フ゛゚゚゚゚゚゚゚゙゚゚ヺゔ゚゚゚ヹ゚゚゚゚゚ゔ゚゚゚゚゚゚゚゚゚゚ゔ゚゚゚゚゚゚゚゚゚゚                                                                          | BUSHING; RUBBER<br>BUSHING; RUBBER                   | 1                 |                    | 4107                      |        |          |            |
| 37<br>37<br>40  | 4201995<br>4509404<br>4114816 | ブ <sup>™</sup> ザランク <sup>™</sup> ; ラハ <sup>™</sup> ~<br>フ <sup>™</sup> ザランク <sup>™</sup> ; ラハ <sup>™</sup> ~<br>ラム 2.3 | BUSHING; RUBBER<br>BUSHING; RUBBER<br>SHIM 2.3       | 1 1               | R                  | ~ 1107<br>1108~<br>~ 1065 | γ      | 4109670  | 1          |
| 40<br>41<br>41  | 4109670<br>4114817<br>4109671 | 54 2.3<br>54 1.0<br>54 1.2                                                                                             | SHIM 2.3<br>SHIM 1.0<br>SHIM 1.2                     | 1 1               | R<br>R<br>R        | 1066~<br>~ 1065<br>1066~  | γ      | 4109671  | 1          |
| 42<br>43        | 4097354<br>4097355            | 54 1.2<br>54 2.3                                                                                                       | SHIM 1.2<br>SHIM 2.3                                 | 2 2               | R<br>R             |                           |        |          |            |
|                 |                               |                                                                                                                        |                                                      |                   |                    |                           |        |          |            |