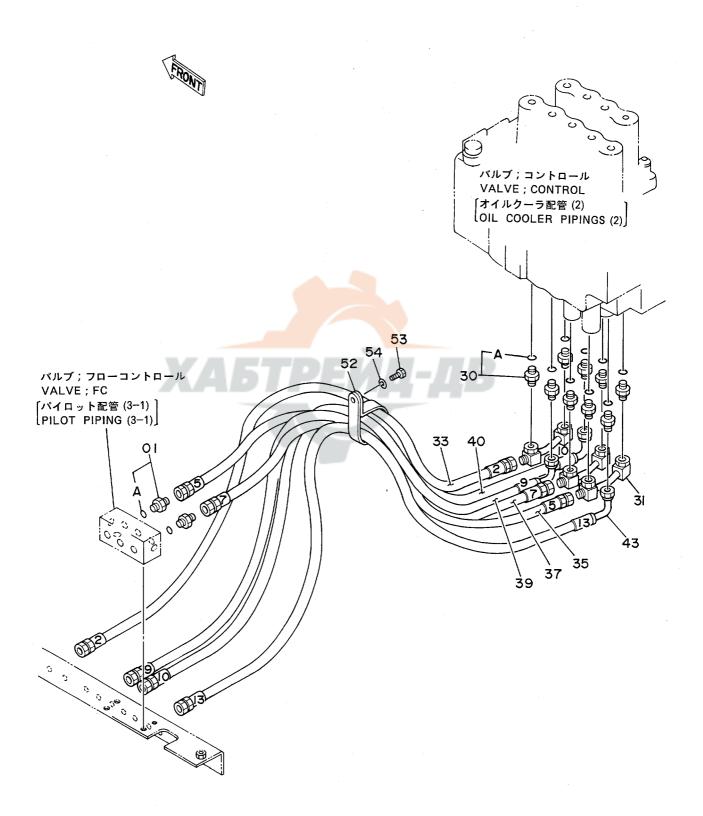

|            |                  |                      |                  |            |                    |                                  |     |                                 |    |
|            |                  |                      |                  |            |                    |                                  |     |                                 |    |
|            |                  |                      |                  |            |                    |                                  |     |                                 |    |
|            |                  |                      |                  |            |                    |                                  |     |                                 |    |

### パイロット配管(3-2) Pilot Pipings (3-2)



1001~

| 符号<br>ITEM                                                                         | 部品番号<br>PART NO.                                                                                                                                       | 部 品 名<br>PART NAME                                                                                                                              | or PART NAME<br>CODE                                                                                                                                       | 数量<br>Q'TY                                     | サービス<br>コード<br>S・C | 適用号機<br>SERIAL NO. | 互換性CA | 代替部<br>REPLACEAE<br>PART<br>部品番号 | 数量   |
|------------------------------------------------------------------------------------|---------------------