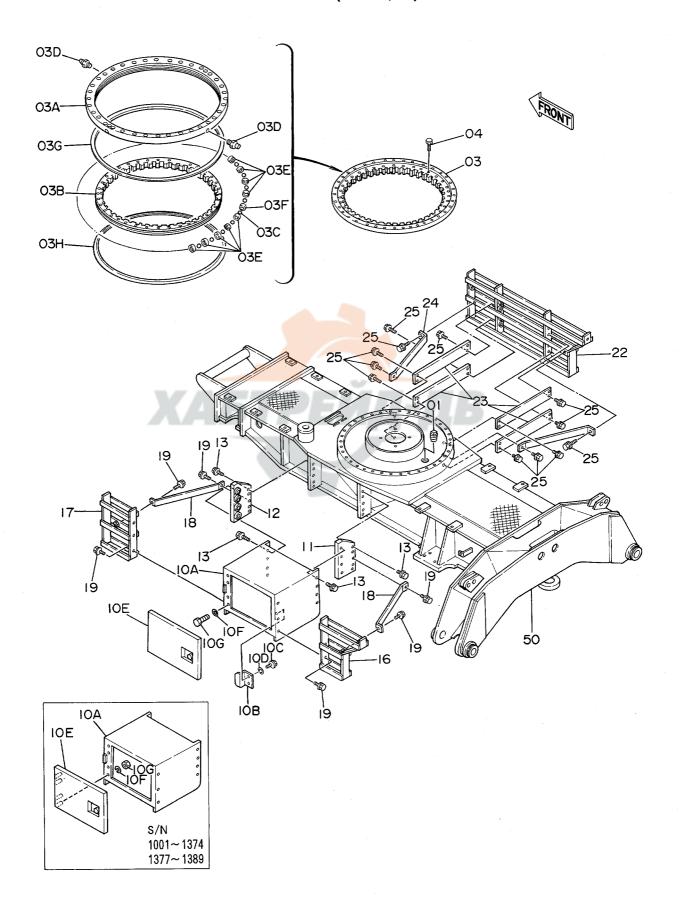

旋 回 装 置 Swing Device

1001~

|            | 部品番号<br>PART NO. | 部 品 名<br>PART NAME  | or PART NAME    |      |  | 適用号機<br>SERIAL NO. | 互<br>換性<br>ICA | 代替部品<br>REPLACEABLE<br>PART |   |
|------------|------------------|---------------------|-----------------|------|--|--------------------|----------------|-----------------------------|---|
| 符号<br>ITEM |                  |                     |                 | 数量   |  |                    |                |                             |   |
|            |                  |                     |                 | Q'TY |  |                    |                | 部品番号<br>PART NO.            |   |
| 00         | 2022471          | キャリア                | CARRIER         | 1    |  |                    |                |                             |   |
| 03         | 4176073          | プ*レート;スラスト          | PLATE: THRUST   | 1    |  |                    |                |                             |   |
| 04         | 4186366          | t°5                 | PIN             | 3    |  |                    |                |                             |   |
| 05         | 4177853          | t°5                 | PIN             | 3    |  |                    |                |                             |   |
| 07         | 4144020          | t°ン;スプリング           | PIN;SPRING      | 3    |  |                    |                |                             |   |
| 08         | 4513294          | t*ン;スフ*リング          | PIN;SPRING      | 3    |  |                    |                |                             |   |
| 09         | 1010949          | ハウシ゛ング゛             | HOUSING         | 1    |  |                    |                |                             |   |
| 10         | 2025126          | <b>キ</b> ヤリア        | CARRIER         | 1    |  |                    |                |                             |   |
| 11         | 3034904          | キ" ヤ; サン            | GEAR; SUN       | 1    |  |                    |                |                             |   |
| 12         | 3034905          | キ"ヤ;サン              | GEAR; SUN       | 1    |  |                    |                |                             |   |
| 14         | 3034548          | <b>キ</b> "ヤ;フ°ラネタリ  | GEAR; PLANETARY | 3    |  |                    |                |                             |   |
| 15         | 4187317          | <b>ヘ</b> ゙アリング;ニードル | BRG.; NEEDLE    | 3    |  |                    |                |                             |   |
| 16         | 9723274          | <b>ギヤ;プラネタ</b> リ    | GEAR; PLANETARY | 3    |  |                    |                |                             |   |
| 17         | 4176072          | フ・レート・スラスト          | PLATE; THRUST   | 12   |  |                    |                |                             |   |
| 19         | 962002           | リング゛;リテイニング゛        | RING:RETAINING  | 1    |  |                    |                |                             |   |
| 20         | 991352           | リング゛;リテイニング゛        | RING:RETAINING  | 1    |  |                    |                |                             | ' |
| 21         | J401640          | t°ン; /ツク            | PIN;KNOCK       | 2    |  |                    |                |                             |   |
| 22         | 4176247          | <b>ベアリング;スフェリカル</b> | BRG.;SPH.ROL.   | 1    |  |                    |                |                             |   |
| 23         | 944690           | <b>ヘ</b> ゙アリング;ローラ  | BRG.;ROL.       | 1    |  |                    |                |                             |   |
| 24         | 2022464          | <b>ギヤ;インターナル</b>    | GEAR; INTERNAL  | 1    |  |                    |                |                             |   |
| 25         | 2021454          | キ"ヤ;インダーナル          | GEAR; INTERNAL  | 1    |  |                    |                |                             |   |
| 29         | J901240          | # <b>*</b> PF       | BOLT            | 8    |  |                    |                |                             |   |
| 30         | A590912          | ワツシヤ; スフ° リンク"      | WASHER; SPRING  | 8    |  |                    |                |                             |   |
| 31         | 2024103          | シヤフト; プ°ロヘ°ラ        | SHAFT; PROP.    | 1    |  |                    |                |                             |   |
| 36         | 94-2024          | 7* 57"              | PLUG            | 1    |  | ·                  |                |                             |   |
| 37         | A811110          | 0-リング^              | O-RING          | 1    |  |                    |                |                             |   |
| 38         | J932065          | # <sub>"</sub> h}   | BOLT            | 12   |  |                    |                |                             |   |
| 39         | A590920          | ワツシヤ;スフ*リング*        | WASHER; SPRING  | 12   |  |                    |                |                             |   |
| 41         | 4080398          | t°ン; /ツク            | PIN;KNOCK       | 2    |  |                    |                |                             |   |
| 42         | 4194712          | <i>פ</i> ייב        | COCK            | 1    |  |                    |                |                             |   |
| 45         | 4187681          | シール;オイル             | SEAL; DIL       | 1    |  | ~D89/10            | γ              | 4250326                     | 1 |
| 45         | 4250326          | シール;オイル             | SEAL; OIL       | 1    |  | D89/11~            |                |                             |   |
| 47         | 4197170          | リング゛                | RING            | 1    |  |                    |                |                             |   |
| 48         | 2025148          | #/\"-               | COVER           | 1    |  |                    |                |                             |   |
| 49         | 2024625          | #N"-                | COVER           | 1    |  |                    |                |                             |   |
| 50         | 3039868          | <b>スリープ</b>         | SLEEVE          | 1    |  |                    |                |                             |   |
| 51         | 4204138          | 0-リング"              | O-RING          | 1    |  |                    |                |                             |   |
| 53         | J901614          | #h                  | BOLT            | 12   |  |                    |                |                             |   |
| 54         | A590916          | ワッシャ;スフ・リング゛        | WASHER; SPRING  | 12   |  |                    |                |                             |   |
| 56         | 3043290          | ケ゛ーラ゙;レベル           | GAUGE; LEVEL    | 1    |  |                    |                |                             |   |

旋 回 装 置 Swing Device

1001~

|                      |                                          |                                                              |                                 |            |                    | 10017      |          |                               |            |
|----------------------|------------------------------------------|--------------------------------------------------------------|---------------------------------|------------|--------------------|------------|----------|-------------------------------|------------|
| 一——<br>符号<br>ITEM    | 部品番号<br>PART NO.                         | 部 品 名<br>PART NAME                                           | or PART NAME<br>CODE            | 数量<br>Q'TY | サービス<br>コード<br>S.С | 適用号機       | 互換性      | 代替部品<br>REPLACEABLE<br>PART   |            |
|                      |                                          |                                                              |                                 |            |                    | SERIAL NO. | 性<br>ICA | 部品番号<br>PART NO.              | 数量<br>Q'TY |
| 57<br>59<br>61<br>62 | 4198387<br>94-2025<br>4204644<br>4204645 | <b>በ° 17°</b><br>7° 57°<br>₹ <b>7° ネ</b> ሣト<br>ス <i>7</i> リ1 | PIPE<br>PLUG<br>MAGNET<br>SCREW | 1 1 2 2    |                    |            |          |                               |            |
| 63                   | 4204645                                  | モータ;オイル                                                      | MOTOR;OIL                       | 1          | н                  | ~ 1080     | Т        | 4224990                       | 1          |
| ,<br>,<br>63         | 4224990                                  | ₹-9; <b>オ</b> イル                                             | MOTOR; OIL                      | 1          | н                  | 1081~      |          | 4225426<br>4202113<br>4187308 | 1 2 2      |
| 65<br>66             | 4210325<br>4195372                       | <b>0-</b> リング<br>プレート;スラスト                                   | O-RING<br>PLATE; THRUST         | 1          |                    |            |          |                               |            |
|                      |                                          | XA5                                                          | PEXIL.                          |            |                    |            |          |                               |            |
| •••••                |                                          |                                                              |                                 |            |                    |            |          |                               |            |
|                      |                                          |                                                              |                                 |            |                    |            |          |                               |            |
|                      |                                          |                                                              |                                 |            |                    |            |          |                               |            |
|                      |                                          |                                                              |                                 |            |                    |            |          |                               |            |
|                      |                                          | 5                                                            |                                 |            |                    |            |          |                               |            |