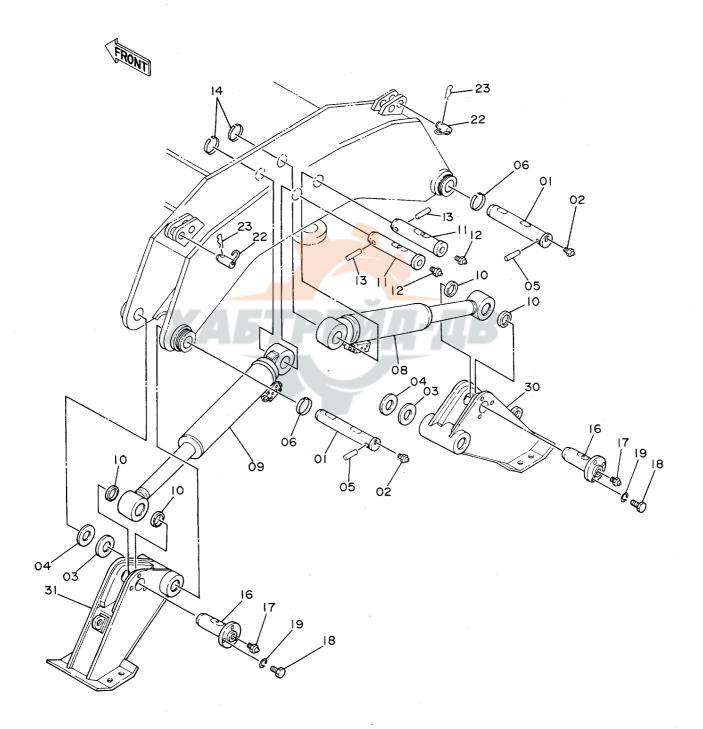

| 名 称                        | Name 適用号機                                                                        | 頁        |
|----------------------------|----------------------------------------------------------------------------------|----------|
|                            | SERIAL N                                                                         | IO. PAGE |
| バケット 0.7                   | BUCKET 0.7                                                                       | 195      |
| パケット 0.8                   | BUCKET 0.8                                                                       | 197      |
| 梯形バケット 0. 4                | V-TYPE BUCKET 0.4                                                                | 199      |
| 一本爪リッパ                     | ONE-POINT RIPPER                                                                 | 201      |
| リッパバケット 0.5                | RIPPER BUCKET 0.5                                                                | 203      |
| 法面パケット                     | SLOPE-FINISHING BLADE                                                            | 205      |
| ホースラブチャバルブ <b>配管</b> (ブーム) | HOSE RUPTURE VALVE PIPINGS (BOOM)                                                | 207      |
| ホースラプチャバルブ配管(アーム)          | HOSE RUPTURE VALVE PIPINGS (ARM)                                                 | 209      |
| 予備ペダル                      | SPARE PEDAL                                                                      | 211      |
| 予備ペダル用パイロット配管(1)           | PILOT PIPINGS (1) FOR SPARE PEDAL                                                | 213      |
| 予備ペダル用パイロット配管(2)           | PILOT PIPINGS (2) FOR SPARE PEDAL                                                | 215      |
| NPKブレーカ用フロント配管             | FRONT PIPINGS FOR NPK BREAKER                                                    | 217      |
| NPKブレーカ & クラッシャ用フロント配管     | FRONT PIPINGS <mark>FOR N</mark> PK BREAKER & CRASHER                            | 219      |
| オカダ/古河ブレーカ用フロント配管          | FO <mark>RNT PIPINGS FOR O</mark> KADA / FURUKAWA BREAKER                        | 221      |
| オカダ/古河ブレーカ & クラッシャ用フロント面   | 尼管 F <mark>ront Pi</mark> pings for <mark>Okada</mark> / Furukawa Breaker & Cras | HER 223  |
| 合流配管                       | CONFLUENT PIPINGS                                                                | 225      |
| ニームプレート                    | NAME-PLATE                                                                       |          |
| ネームプレート (日本語)              | NAME-PLATE (JAPANESE)                                                            | 227      |
| ネームプレート(英語)                | NAME-PLATE (ENGLISH)                                                             | 229      |
|                            |                                                                                  |          |
| ₹ 引                        | PARTS INDEX                                                                      | 231      |