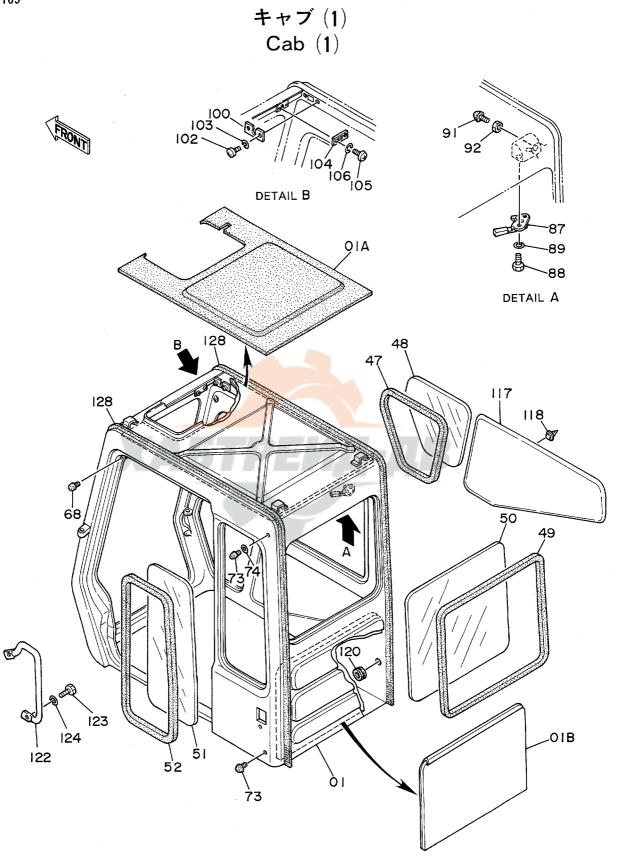

| 名称                                    | Name                              | 適用号機       | 頁    |
|---------------------------------------|-----------------------------------|------------|------|
|                                       |                                   | SERIAL NO. | PAGE |
| ペイロット配管(4-2)                          | PILOT PIPINGS (4-2)               |            | 065  |
| ステアリング                                | STEERING                          |            | 067  |
| ハ・・・・・・・・・・・・・・・・・・・・・・・・・・・・・・・・・・・・ | STEERING PIPINGS (SUPERSTRUCTURE) | 1001~1017  | 069  |
| ステアリング配管(旋回体)                         |                                   | 1018~      |      |
| バックマッ 品 E ( 配 : 1 )<br>エア配管 ( 1 )     | AIR PIPINGS (1)                   |            | 073  |
| エア配管(2)                               | AIR PIPINGS (2)                   |            | 075  |
| コントロールボックス(右)                         | CONTROL BOX (R)                   |            | 077  |
| コントロールボックス (左)                        |                                   |            | 079  |
| ゲージパネル                                | GAUGE PANEL                       |            | 081  |
| 電気部品(1) <sdx></sdx>                   | ELECTRIC PARTS (1) <sdx></sdx>    |            | 083  |
| 電気部品(1) <d x=""></d>                  |                                   |            | 085  |
| <b>電気部品(2)<sdx></sdx></b>             | ELECTRIC PARTS (2) <sdx></sdx>    |            | 087  |
| 電気部品(2) <d x=""></d>                  | ELECTRIC PARTS (2) <dx></dx>      |            | 089  |
|                                       | ELECTRIC PARTS (3)                |            | 091  |
| 電気部品(4)                               | ELECTRIC PARTS (4)                |            | 093  |
| 電気部品 (5)                              | ELECTRIC PARTS (5)                |            | 095  |
| 電気部品(6) <sdx></sdx>                   | ELECTRIC PARTS (6) <sdx></sdx>    |            | 097  |
| 電気部品(6) <dx></dx>                     | ELECTRIC PARTS (6) <dx></dx>      |            | 099  |
| ウィンドウォッシャ                             | WINDOW WASHER                     |            | 101  |
| キャブグループ                               | CAB GROUP                         |            | 103  |
| ・キャブ(1)                               | •CAB (1)                          |            | 105  |
| ・キャブ(2)                               | •CAB (2)                          |            | 107  |
| ・キャブ(3)                               | •CAB (3)                          |            | 109  |
| ・キャブ (4)                              | -CAB (4)                          |            | 111  |
| ・キャブ(5)                               | •CAB (5)                          |            | 113  |
| ・キャブ(6)                               | ·CAB (6)                          |            | 115  |
| シート                                   | SEAT                              |            | 117  |
| カバー (1)                               | COVER (1)                         |            | 119  |
| カバー(2)                                | COVER (2)                         |            | 121  |
| カバー (3)                               | COVER (3)                         |            | 123  |
| カバー (4)                               | COVER (4)                         |            | 125  |
| ・ドアロック(1)                             | DOOR LOCK (1)                     |            | 127  |
| ・ドアロック(2)                             | -DOOR LOCK (2)                    |            | 129  |
| アンダーカバー                               | UNDER COVER                       |            | 131  |
| カーヒータ                                 | CAR HEATER                        |            | 133  |
| カーヒータ配管                               | CAR HEATER PIPINGS                |            | 13!  |