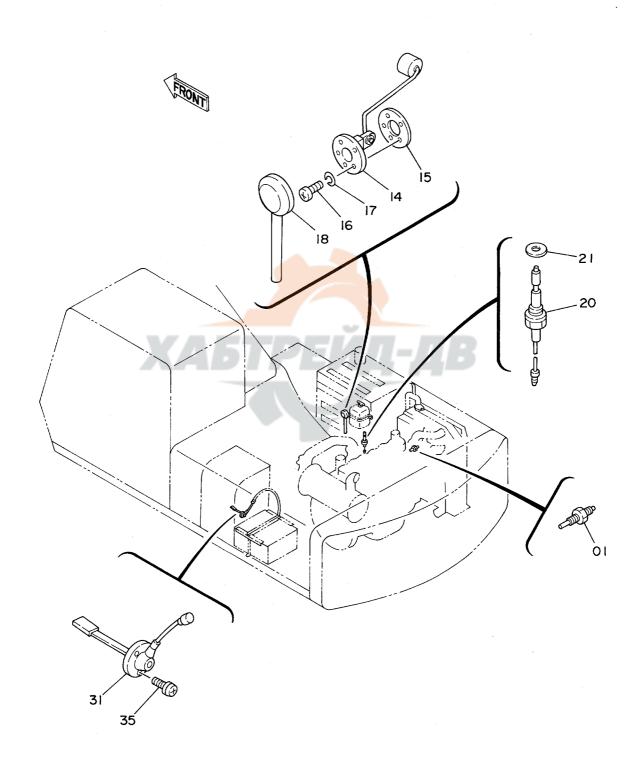

キャブ (4) Cab (4)

1001~

|            |                  |                                          |                 |            |                    | 1001~              |                |                                 |     |
|------------|------------------|------------------------------------------|-----------------|------------|--------------------|--------------------|----------------|---------------------------------|-----|
| 符号<br>ITEM | 部品番号<br>PART NO. | 部 品 名<br>PART NAME                       | or PART NAME    | 数量<br>Q'TY | サービス<br>コード<br>S.C | 適用号機<br>SERIAL NO. | 互換性            | 代替部<br>REPLACEA<br>PART<br>部品番号 |     |
| I I CIVI   | TAKT 100.        | PART NAME                                | CODE            |            | 3.0                |                    | ICA            | PART NO.                        | Q'T |
| )1         | 4128473          | ストライカ                                    | STRIKER         | . 1        |                    |                    |                |                                 |     |
| 70         | 4120473          | 3791                                     | SCREW           | 2          |                    |                    |                |                                 |     |
| '5         | 4204588          | 0 <sup>1</sup> / <sub>2</sub>            | LOCK            | 1          |                    |                    |                |                                 |     |
|            | 1                | b/)"-                                    | COVER           | '1         |                    |                    |                |                                 |     |
| '6         | 4204589          |                                          | RUBBER          | 1          |                    |                    |                |                                 |     |
| 7          | 4204590          | 5/)*-                                    | RUBBER; SEAL    |            |                    |                    | - <del> </del> |                                 |     |
| 78         | 4204591          | ラハ゛ー;シール                                 |                 |            |                    |                    |                |                                 |     |
| 79         | J900818          | #"Wh                                     | BOLT            | 4          |                    |                    |                |                                 |     |
| 30         | A590908          | ワツシヤ;スフ*リグ*                              | WASHER: SPRING  | 4          |                    |                    |                |                                 |     |
| 81         | 4204592          | טויי-                                    | LEVER           | 1          |                    |                    |                |                                 |     |
| 32         | 4204593          | t°5                                      | PIN             |            |                    |                    |                |                                 |     |
| 33         | A590906          | ワッシャ;スプ* リング*                            | WASHER; SPRING  | 1          |                    |                    |                |                                 |     |
| 34         | M500605          | ナツト                                      | NUT             | 1          |                    |                    |                |                                 |     |
| 35         | 4208103          | スプリング゛                                   | SPRING          | 1          |                    |                    |                |                                 |     |
| 36         | 4089012          | キャツフ°                                    | CAP             | V   1      |                    |                    |                |                                 |     |
| 07         | 4204601          | フ゛ラケヅト                                   | BRACKET         | 1          |                    |                    |                |                                 |     |
| 80         | 4204602          | フ <sup>、</sup> ラケット                      | BRACKET         | 1          |                    |                    |                |                                 |     |
| 09         | J900816          | <b>#</b> " <b>h</b> ŀ                    | BOLT            | 7          | 144                |                    |                |                                 |     |
| 10         | A590908          | ワッシャ:スフ°リンク~                             | WASHER; SPRING  | 7          |                    |                    |                |                                 |     |
| 11         | 4204603          | フ゛ラケツト                                   | BRACKET         | 1          |                    |                    |                |                                 |     |
| 12         | 4204604          | ブ゛ツシング゛;ラハ゛ー                             | BUSHING; RUBBER | 2          |                    |                    |                |                                 |     |
| 13         | 4204605          | 5/)"-                                    | RUBBER          | 6          |                    |                    |                |                                 |     |
| 114        | 4147924          | 777                                      | H00K            | 1          |                    |                    |                |                                 |     |
| 15         | M430513          | ス <i>ク</i> リュ                            | SCREW           | 2          | ŀ                  |                    |                |                                 |     |
| 116        | A590905          | ワツシヤ;スフ*リング                              | WASHER; SPRING  | 2          |                    |                    |                |                                 |     |
| 25         | 4223039          | ルールールールールールールールールールールールールールールールールールールールー | HAND RAIL       | 1          |                    |                    |                |                                 |     |
| 126        | J901025          | #_h                                      | BOLT            | 2          |                    |                    |                |                                 | 1   |
| 27         | A590910          | ワツシヤ;スプリング゛                              | WASHER; SPRING  | 2          |                    |                    |                |                                 |     |
| 29         | 4215255          | ストツハ゜                                    | STOPPER         | 1          |                    |                    |                |                                 |     |
| 40         | 4207833          | フ゛ラケット                                   | BRACKET         | li         |                    |                    |                |                                 |     |
| 41         | M430610          | 7771                                     | SCREW           | 2          |                    |                    |                |                                 |     |
| 42         | A590906          | ワッシャ;スフ°リング*                             | WASHER; SPRING  | 2          |                    |                    |                |                                 |     |
| 43         | 4213188          | ブッツシング ;ラハ -                             | BUSHING: RUBBER | 1          |                    |                    |                |                                 |     |
| 44         | 4213189          | ブ ツシング ;ラハ –                             | BUSHING; RUBBER | ;          |                    |                    |                |                                 |     |
| 44         | 4213107          | 7 7007 +711 -                            | DOUTING, WOODEN | '          |                    |                    |                |                                 |     |
|            |                  |                                          |                 |            |                    |                    |                |                                 |     |
|            |                  |                                          |                 |            |                    |                    | 1              | ····                            | -   |
|            |                  |                                          |                 |            |                    |                    |                |                                 |     |
|            |                  |                                          |                 |            |                    |                    |                |                                 |     |
|            |                  |                                          |                 |            |                    |                    |                |                                 |     |
|            |                  |                                          |                 |            |                    |                    |                |                                 |     |