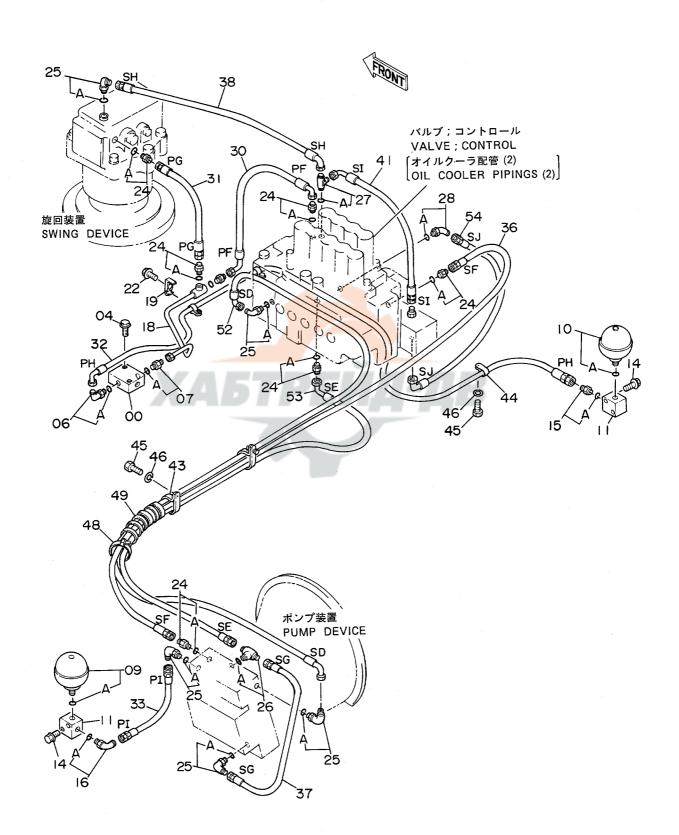

| HOSE; NYLON (SG) |      | -    |            |          |                         |     |
| 38   | 4214415  | ホース;ナイロン(SH)         | HOSE; NYLON (SH) | 1    |      |            |          |                         |     |
| 41   | 4241300  | ホース;ナイロン(SI)         | HOSE; NYLON (SI) | 1    |      |            |          |                         |     |
| 43   | 4192035  | グリヴフ・                | CLIP             | 2    |      |            |          |                         |     |
| 44   | 4190261  | クリツフ <b>°</b>        | CLIP             | 3    |      |            |          |                         |     |
| 45   | J901018  | ተ <sub></sub> ሁኑ     | BOLT             | 5    | 1    |            |          |                         |     |

### パイロット配管 (2) 〈SDX〉 Pilot Pipings (2) 〈SDX〉



パ<sup>®</sup>イロットハイカン (2) 〈SDX〉 PILOT PIPINGS (2) 〈SDX〉

1001~

|                            |                                                                |                    |                                                                          |               |                    | . 1001**           |     |                                              |           |
|----------------------------|----------------------------------------------------------------|--------------------|--------------------------------------------------------------------------|---------------|--------------------|--------------------|-----|----------------------------------------------|-----------|
| 符号<br>ITEM                 | 部品番号<br>PART NO.                                               | 部 品 名<br