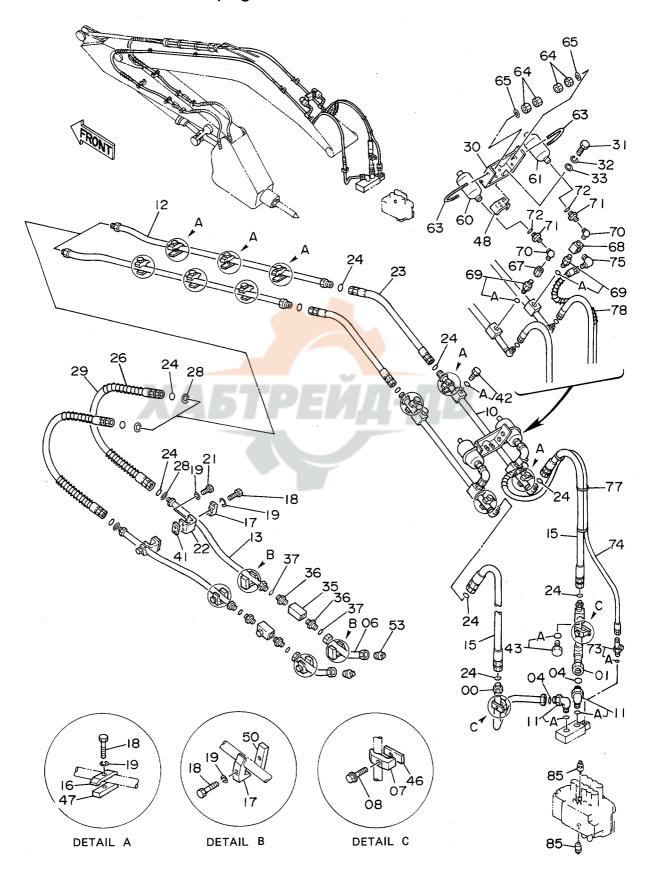

### 目 次 CONTENTS

適用号機 名 称 Name 頁 SERIAL NO. PAGE 上部旋回体 SUPERSTRUCTURE フレーム FRAME 001 エンジン **ENGINE** 003 ラジエータ RADIATOR 005 リザーブタンク RESERVE TANK 007 エアクリーナ AIR CLEANER 009 マフラー 011 MUFFLER 燃料タンク FUEL TANK 013 015 PUMP DEVICE ポンプ装置 旋回装置 SWING DEVICE 017 019 走行装置 TRAVEL DEVICE オイルタンク OIL TANK 021 オイルクーラ配管(1) OIL COOLER PIPINGS (1) 023 オイルクーラ配管(2) OIL COOLER PIPINGS (2) 025 オイルクーラ配管(3) OIL COOLER PIPINGS (3) 027 本体配管(1) MAIN PIPINGS (1) 029 031 本体配管(2) MAIN PIPINGS (2) MAIN PIPINGS (3) 033 本体配管(3) 035 エンジンコントロールレバー(1) ENGINE CONTROL LEVER (1) 037 エンジンコントロールレバー(2) < SDX> ENGINE CONTROL LEVER (2) <SDX> 1001~D89/01 エンジンコントロールレバー(2)<SDX> 039 ENGINE CONTROL LEVER (2) <SDX> D89/02~ 041 エンジンコントロールレバー(2) <DX> ENGINE CONTROL LEVER (2) <DX> 操作レバー CONTROL LEVER 043 走行, アウトリガレバー TRAVEL & OUTRIGGER LEVER 045 パイロット配管(1-1)<SDX> PILOT PIPINGS (1-1) <SDX> 047 パイロット配管(1-1) <DX> PILOT PIPINGS (1-1) <DX> 049 051 パイロット配管(1-2) PILOT PIPINGS (1-2) パイロット配管(2) <SDX> PILOT PIPINGS (2) <SDX> 053 PILOT PIPINGS (2) <DX> 055 パイロット配管(2) <DX> PILOT PIPINGS (3-1) 057 パイロット配管(3-1) パイロット配管(3-2) PILOT PIPINGS (3-2) 059 パイロット配管(3-3) PILOT PIPINGS (3-3) 061 パイロット配管(4-1) PILOT PIPINGS (4-1) 063

| 名称                                    | Name                              | 適用号機       | 頁    |
|---------------------------------------|-----------------------------------|------------|------|
|                                       |                                   | SERIAL NO. | PAGE |
| ペイロット配管(4-2)                          | PILOT PIPINGS (4-2)               |            | 065  |
| ステアリング                                | STEERING                          |            | 067  |
| ハ・・・・・・・・・・・・・・・・・・・・・・・・・・・・・・・・・・・・ | STEERING PIPINGS (SUPERSTRUCTURE) | 1001~1017  | 069  |
| ステアリング配管(旋回体)                         |                                   | 1018~      |      |
| バックマッ 品 E ( 配 : 1 )<br>エア配管 ( 1 )     | AIR PIPINGS (1)                   |            | 073  |
| エア配管(2)                               | AIR PIPINGS (2)                   |            | 075  |
| コントロールボックス(右)                         | CONTROL BOX (R)                   |            | 077  |
| コントロールボックス (左)                        |                                   |            | 079  |
| ゲージパネル                                | GAUGE PANEL                       |            | 081  |
| 電気部品(1) <sdx></sdx>                   | ELECTRIC PARTS (1) <sdx></sdx>    |            | 083  |
| 電気部品(1) <d x=""></d>                  |                                   |            | 085  |
| <b>電気部品(2)<sdx></sdx></b>             | ELECTRIC PARTS (2) <sdx></sdx>    |            | 087  |
| 電気部品(2) <d x=""></d>                  | ELECTRIC PARTS (2) <dx></dx>      |            | 089  |
|                                       | ELECTRIC PARTS (3)                |            | 091  |
| 電気部品(4)                               | ELECTRIC PARTS (4)                |            | 093  |
| 電気部品 (5)                              | ELECTRIC PARTS (5)                |            | 095  |
| 電気部品(6) <sdx></sdx>                   | ELECTRIC PARTS (6) <sdx></sdx>    |            | 097  |
| 電気部品(6) <dx></dx>                     | ELECTRIC PARTS (6) <dx></dx>      |            | 099  |
| ウィンドウォッシャ                             | WINDOW WASHER                     |            | 101  |
| キャブグループ                               | CAB GROUP                         |            | 103  |
| ・キャブ(1)                               | •CAB (1)                          |            | 105  |
| ・キャブ(2)                               | •CAB (2)                          |            | 107  |
| ・キャブ(3)                               | •CAB (3)                          |            | 109  |
| ・キャブ (4)                              | -CAB (4)                          |            | 111  |
| ・キャブ(5)                               | •CAB (5)                          |            | 113  |
| ・キャブ(6)                               | ·CAB (6)                          |            | 115  |
| シート                                   | SEAT                              |            | 117  |
| カバー (1)                               | COVER (1)                         |            | 119  |
| カバー(2)                                | COVER (2)                         |            | 121  |
| カバー (3)                               | COVER (3)                         |            | 123  |
| カバー (4)                               | COVER (4)                         |            | 125  |
| ・ドアロック(1)                             | DOOR LOCK (1)                     |            | 127  |
| ・ドアロック(2)                             | -DOOR LOCK (2)                    |            | 129  |
| アンダーカバー                               | UNDER COVER                       |            | 131  |
| カーヒータ                                 | CAR HEATER                        |            | 133  |
| カーヒータ配管                               | CAR HEATER PIPINGS                |            | 13!  |