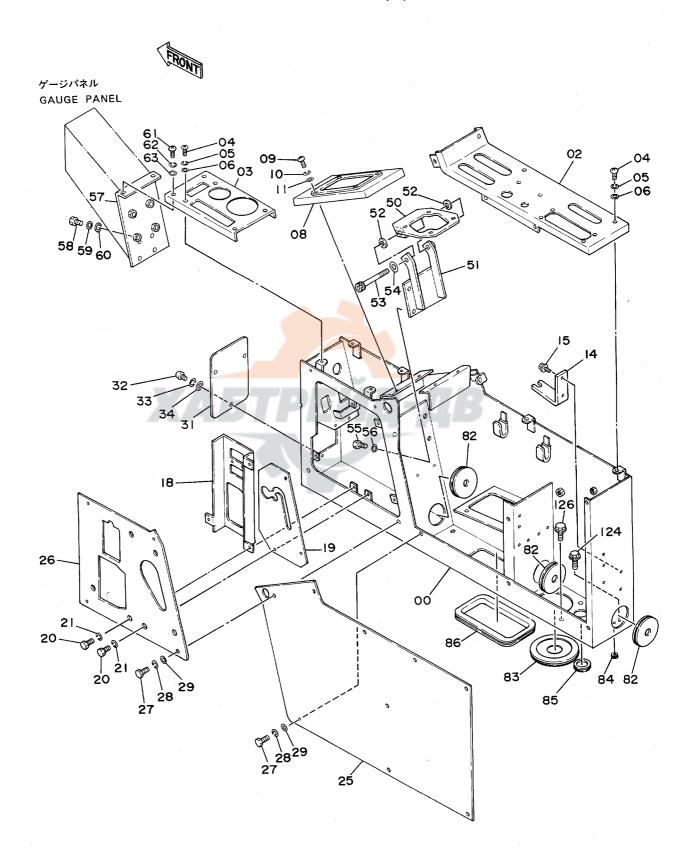

| 名称                                    | Name                              | 適用号機       | 頁    |
|---------------------------------------|-----------------------------------|------------|------|
|                                       |                                   | SERIAL NO. | PAGE |
| ペイロット配管(4-2)                          | PILOT PIPINGS (4-2)               |            | 065  |
| ステアリング                                | STEERING                          |            | 067  |
| ハ・・・・・・・・・・・・・・・・・・・・・・・・・・・・・・・・・・・・ | STEERING PIPINGS (SUPERSTRUCTURE) | 1001~1017  | 069  |
| ステアリング配管(旋回体)                         |                                   | 1018~      |      |
| バックマッ 品 E ( 配 : 1 )<br>エア配管 ( 1 )     | AIR PIPINGS (1)                   |            | 073  |
| エア配管(2)                               | AIR PIPINGS (2)                   |            | 075  |
| コントロールボックス(右)                         | CONTROL BOX (R)                   |            | 077  |
| コントロールボックス (左)                        |                                   |            | 079  |
| ゲージパネル                                | GAUGE PANEL                       |            | 081  |
| 電気部品(1) <sdx></sdx>                   | ELECTRIC PARTS (1) <sdx></sdx>    |            | 083  |
| 電気部品(1) <d x=""></d>                  |                                   |            | 085  |
| <b>電気部品(2)<sdx></sdx></b>             | ELECTRIC PARTS (2) <sdx></sdx>    |            | 087  |
| 電気部品(2) <d x=""></d>                  | ELECTRIC PARTS (2) <dx></dx>      |            | 089  |
|                                       | ELECTRIC PARTS (3)                |            | 091  |
| 電気部品(4)                               | ELECTRIC PARTS (4)                |            | 093  |
| 電気部品 (5)                              | ELECTRIC PARTS (5)                |            | 095  |
| 電気部品(6) <sdx></sdx>                   | ELECTRIC PARTS (6) <sdx></sdx>    |            | 097  |
| 電気部品(6) <dx></dx>                     | ELECTRIC PARTS (6) <dx></dx>      |            | 099  |
| ウィンドウォッシャ                             | WINDOW WASHER                     |            | 101  |
| キャブグループ                               | CAB GROUP                         |            | 103  |
| ・キャブ(1)                               | •CAB (1)                          |            | 105  |
| ・キャブ(2)                               | •CAB (2)                          |            | 107  |
| ・キャブ(3)                               | •CAB (3)                          |            | 109  |
| ・キャブ (4)                              | -CAB (4)                          |            | 111  |
| ・キャブ(5)                               | •CAB (5)                          |            | 113  |
| ・キャブ(6)                               | ·CAB (6)                          |            | 115  |
| シート                                   | SEAT                              |            | 117  |
| カバー (1)                               | COVER (1)                         |            | 119  |
| カバー(2)                                | COVER (2)                         |            | 121  |
| カバー (3)                               | COVER (3)                         |            | 123  |
| カバー (4)                               | COVER (4)                         |            | 125  |
| ・ドアロック(1)                             | DOOR LOCK (1)                     |            | 127  |
| ・ドアロック(2)                             | -DOOR LOCK (2)                    |            | 129  |
| アンダーカバー                               | UNDER COVER                       |            | 131  |
| カーヒータ                                 | CAR HEATER                        |            | 133  |
| カーヒータ配管                               | CAR HEATER PIPINGS                |            | 13!  |