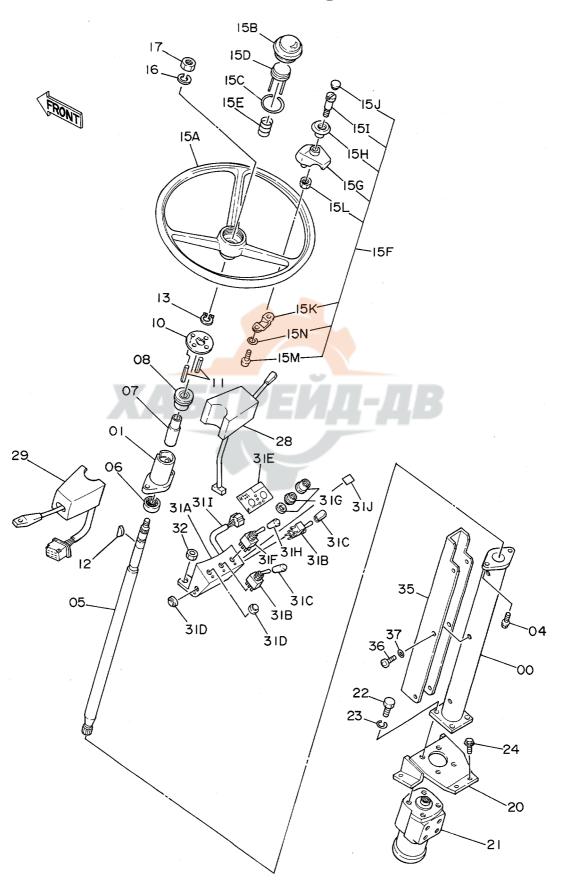

| 名称                                    | Name                              | 適用号機       | 頁    |
|---------------------------------------|-----------------------------------|------------|------|
|                                       |                                   | SERIAL NO. | PAGE |
| ペイロット配管(4-2)                          | PILOT PIPINGS (4-2)               |            | 065  |
| ステアリング                                | STEERING                          |            | 067  |
| ハ・・・・・・・・・・・・・・・・・・・・・・・・・・・・・・・・・・・・ | STEERING PIPINGS (SUPERSTRUCTURE) | 1001~1017  | 069  |
| ステアリング配管(旋回体)                         |                                   | 1018~      |      |
| バックマッ 品 E ( 配 : 1 )<br>エア配管 ( 1 )     | AIR PIPINGS (1)                   |            | 073  |
| エア配管(2)                               | AIR PIPINGS (2)                   |            | 075  |
| コントロールボックス(右)                         | CONTROL BOX (R)                   |            | 077  |
| コントロールボックス (左)                        |                                   |            | 079  |
| ゲージパネル                                | GAUGE PANEL                       |            | 081  |
| 電気部品(1) <sdx></sdx>                   | ELECTRIC PARTS (1) <sdx></sdx>    |            | 083  |
| 電気部品(1) <d x=""></d>                  |                                   |            | 085  |
| <b>電気部品(2)<sdx></sdx></b>             | ELECTRIC PARTS (2) <sdx></sdx>    |            | 087  |
| 電気部品(2) <d x=""></d>                  | ELECTRIC PARTS (2) <dx></dx>      |            | 089  |
|                                       | ELECTRIC PARTS (3)                |            | 091  |
| 電気部品(4)                               | ELECTRIC PARTS (4)                |            | 093  |
| 電気部品 (5)                              | ELECTRIC PARTS (5)                |            | 095  |
| 電気部品(6) <sdx></sdx>                   | ELECTRIC PARTS (6) <sdx></sdx>    |            | 097  |
| 電気部品(6) <dx></dx>                     | ELECTRIC PARTS (6) <dx></dx>      |            | 099  |
| ウィンドウォッシャ                             | WINDOW WASHER                     |            | 101  |
| キャブグループ                               | CAB GROUP                         |            | 103  |
| ・キャブ(1)                               | •CAB (1)                          |            | 105  |
| ・キャブ(2)                               | •CAB (2)                          |            | 107  |
| ・キャブ(3)                               | •CAB (3)                          |            | 109  |
| ・キャブ (4)                              | -CAB (4)                          |            | 111  |
| ・キャブ(5)                               | •CAB (5)                          |            | 113  |
| ・キャブ(6)                               | ·CAB (6)                          |            | 115  |
| シート                                   | SEAT                              |            | 117  |
| カバー (1)                               | COVER (1)                         |            | 119  |
| カバー(2)                                | COVER (2)                         |            | 121  |
| カバー (3)                               | COVER (3)                         |            | 123  |
| カバー (4)                               | COVER (4)                         |            | 125  |
| ・ドアロック(1)                             | DOOR LOCK (1)                     |            | 127  |
| ・ドアロック(2)                             | -DOOR LOCK (2)                    |            | 129  |
| アンダーカバー                               | UNDER COVER                       |            | 131  |
| カーヒータ                                 | CAR HEATER                        |            | 133  |
| カーヒータ配管                               | CAR HEATER PIPINGS                |            | 13!  |