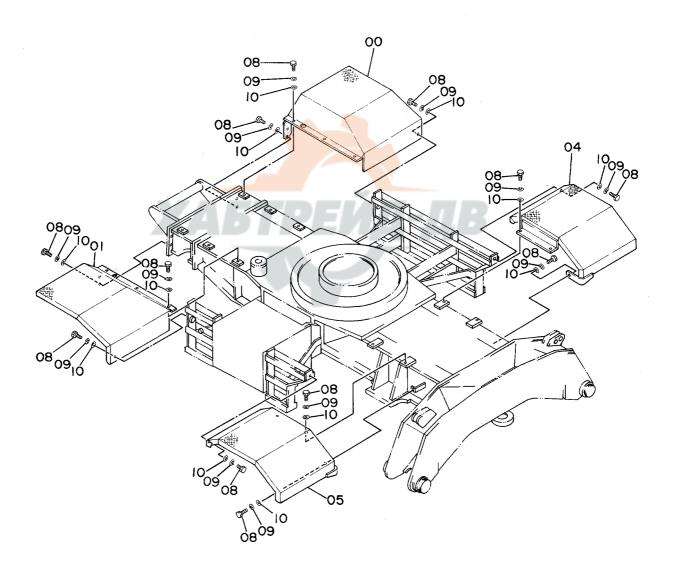

### 目 次 CONTENTS

適用号機 名 称 Name 頁 SERIAL NO. PAGE 上部旋回体 SUPERSTRUCTURE フレーム FRAME 001 エンジン **ENGINE** 003 ラジエータ RADIATOR 005 リザーブタンク RESERVE TANK 007 エアクリーナ AIR CLEANER 009 マフラー 011 MUFFLER 燃料タンク FUEL TANK 013 015 PUMP DEVICE ポンプ装置 旋回装置 SWING DEVICE 017 019 走行装置 TRAVEL DEVICE オイルタンク OIL TANK 021 オイルクーラ配管(1) OIL COOLER PIPINGS (1) 023 オイルクーラ配管(2) OIL COOLER PIPINGS (2) 025 オイルクーラ配管(3) OIL COOLER PIPINGS (3) 027 本体配管(1) MAIN PIPINGS (1) 029 031 本体配管(2) MAIN PIPINGS (2) MAIN PIPINGS (3) 033 本体配管(3) 035 エンジンコントロールレバー(1) ENGINE CONTROL LEVER (1) 037 エンジンコントロールレバー(2) < SDX> ENGINE CONTROL LEVER (2) <SDX> 1001~D89/01 エンジンコントロールレバー(2)<SDX> 039 ENGINE CONTROL LEVER (2) <SDX> D89/02~ 041 エンジンコントロールレバー(2) <DX> ENGINE CONTROL LEVER (2) <DX> 操作レバー CONTROL LEVER 043 走行, アウトリガレバー TRAVEL & OUTRIGGER LEVER 045 パイロット配管(1-1)<SDX> PILOT PIPINGS (1-1) <SDX> 047 パイロット配管(1-1) <DX> PILOT PIPINGS (1-1) <DX> 049 051 パイロット配管(1-2) PILOT PIPINGS (1-2) パイロット配管(2) <SDX> PILOT PIPINGS (2) <SDX> 053 PILOT PIPINGS (2) <DX> 055 パイロット配管(2) <DX> PILOT PIPINGS (3-1) 057 パイロット配管(3-1) パイロット配管(3-2) PILOT PIPINGS (3-2) 059 パイロット配管(3-3) PILOT PIPINGS (3-3) 061 パイロット配管(4-1) PILOT PIPINGS (4-1) 063