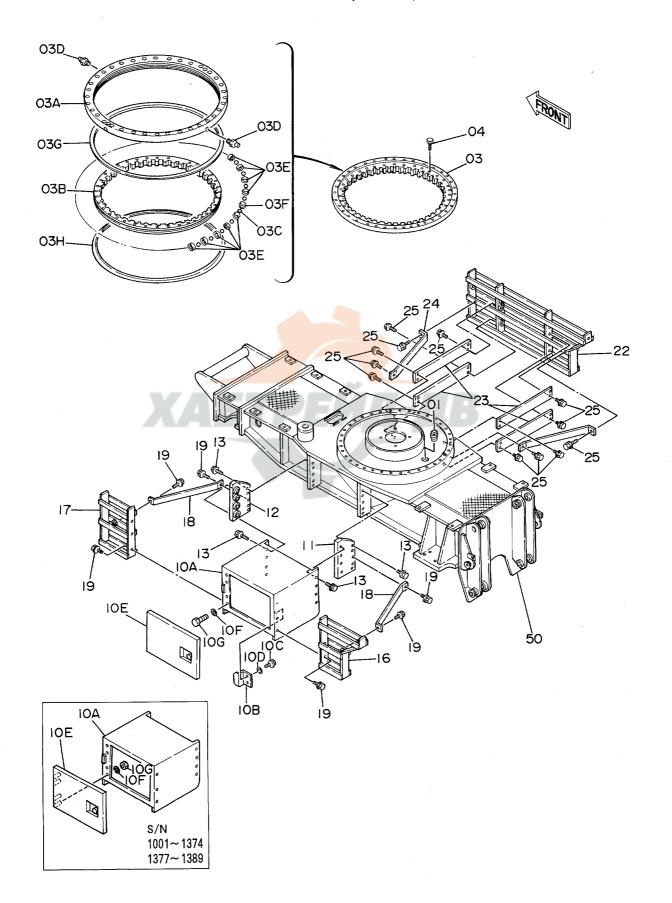

旋 回 装 置 Swing Device

1001~

|            | 部品番号<br>PART NO. | 部 品 名<br>PART NAME  | or PART NAME    |      |  | 適用号機<br>SERIAL NO. | 互<br>換性<br>ICA | 代替部品<br>REPLACEABLE<br>PART |   |
|------------|------------------|---------------------|-----------------|------|--|--------------------|----------------|-----------------------------|---|
| 符号<br>ITEM |                  |                     |                 | 数量   |  |                    |                |                             |   |
|            |                  |                     |                 | Q'TY |  |                    |                | 部品番号<br>PART NO.            |   |
| 00         | 2022471          | キャリア                | CARRIER         | 1    |  |                    |                |                             |   |
| 03         | 4176073          | プ*レート;スラスト          | PLATE: THRUST   | 1    |  |                    |                |                             |   |
| 04         | 4186366          | t°5                 | PIN             | 3    |  |                    |                |                             |   |
| 05         | 4177853          | t°5                 | PIN             | 3    |  |                    |                |                             |   |
| 07         | 4144020          | t°ン;スプリング           | PIN;SPRING      | 3    |  |                    |                |                             |   |
| 08         | 4513294          | t*ン;スフ*リング          | PIN;SPRING      | 3    |  |                    |                |                             |   |
| 09         | 1010949          | ハウシ゛ング゛             | HOUSING         | 1    |  |                    |                |                             |   |
| 10         | 2025126          | <b>キ</b> ヤリア        | CARRIER         | 1    |  |                    |                |                             |   |
| 11         | 3034904          | キ" ヤ; サン            | GEAR; SUN       | 1    |  |                    |                |                             |   |
| 12         | 3034905          | キ"ヤ;サン              | GEAR; SUN       | 1    |  |                    |                |                             |   |
| 14         | 3034548          | <b>キ</b> "ヤ;フ°ラネタリ  | GEAR; PLANETARY | 3    |  |                    |                |                             |   |
| 15         | 4187317          | <b>ヘ</b> ゙アリング;ニードル | BRG.; NEEDLE    | 3    |  |                    |                |                             |   |
| 16         | 9723274          | <b>ギヤ;プラネタ</b> リ    | GEAR; PLANETARY | 3    |  |                    |                |                             |   |
| 17         | 4176072          | フ・レート・スラスト          | PLATE; THRUST   | 12   |  |                    |                |                             |   |
| 19         | 962002           | リング゛;リテイニング゛        | RING:RETAINING  | 1    |  |                    |                |                             |   |
| 20         | 991352           | リング゛;リテイニング゛        | RING:RETAINING  | 1    |  |                    |                |                             | ' |
| 21         | J401640          | t°ン; /ツク            | PIN;KNOCK       | 2    |  |                    |                |                             |   |
| 22         | 4176247          | <b>ベアリング;スフェリカル</b> | BRG.;SPH.ROL.   | 1    |  |                    |                |                             |   |
| 23         | 944690           | <b>ヘ</b> ゙アリング;ローラ  | BRG.;ROL.       | 1    |  |                    |                |                             |   |
| 24         | 2022464          | <b>ギヤ;インターナル</b>    | GEAR; INTERNAL  | 1    |  |                    |                |                             |   |
| 25         | 2021454          | キ"ヤ;インダーナル          | GEAR; INTERNAL  | 1    |  |                    |                |                             |   |
| 29         | J901240          | # <b>*</b> PF       | BOLT            | 8    |  |                    |                |                             |   |
| 30         | A590912          | ワツシヤ; スフ° リンク"      | WASHER; SPRING  | 8    |  |                    |                |                             |   |
| 31         | 2024103          | シヤフト; プ°ロヘ°ラ        | SHAFT; PROP.    | 1    |  |                    |                |                             |   |
| 36         | 94-2024          | 7* 57"              | PLUG            | 1    |  | ·                  |                |                             |   |
| 37         | A811110          | 0-リング^              | O-RING          | 1    |  |                    |                |                             |   |
| 38         | J932065          | # <sub>"</sub> h}   | BOLT            | 12   |  |                    |                |                             |   |
| 39         | A590920          | ワツシヤ;スフ*リング*        | WASHER; SPRING  | 12   |  |                    |                |                             |   |
| 41         | 4080398          | t°ン; /ツク            | PIN;KNOCK       | 2    |  |                    |                |                             |   |
| 42         | 4194712          | <i>פ</i> ייב        | COCK            | 1    |  |                    |                |                             |   |
| 45         | 4187681          | シール;オイル             | SEAL; DIL       | 1    |  | ~D89/10            | γ              | 4250326                     | 1 |
| 45         | 4250326          | シール;オイル             | SEAL; OIL       | 1    |  | D89/11~            |                |                             |   |
| 47         | 4197170          | リング゛                | RING            | 1    |  |                    |                |                             |   |
| 48         | 2025148          | #/\"-               | COVER           | 1    |  |                    |                |                             |   |
| 49         | 2024625          | #N"-                | COVER           | 1    |  |                    |                |                             |   |
| 50         | 3039868          | <b>スリープ</b>         | SLEEVE          | 1    |  |                    |                |                             |   |
| 51         | 4204138          | 0-リング"              | O-RING          | 1    |  |                    |                |                             |   |
| 53         | J901614          | #h                  | BOLT            | 12   |  |                    |                |                             |   |
| 54         | A590916          | ワッシャ;スフ・リング゛        | WASHER; SPRING  | 12   |  |                    |                |                             |   |
| 56         | 3043290          | ケ゛ーラ゙;レベル           | GAUGE; LEVEL    | 1    |  |                    |                |                             |   |

旋 回 装 置 Swing Device

1001~

|                      |                                          |                                                              |                                 |            |                    | 10017      |          |                               |            |
|----------------------|------------------------------------------|--------------------------------------------------------------|---------------------------------|------------|--------------------|------------|----------|-------------------------------|------------|
| 一——<br>符号<br>ITEM    | 部品番号<br>PART NO.                         | 部 品 名<br>PART NAME                                           | or PART NAME<br>CODE            | 数量<br>Q'TY | サービス<br>コード<br>S.С | 適用号機       | 互換性      | 代替部品<br>REPLACEABLE<br>PART   |            |
|                      |                                          |                                                              |                                 |            |                    | SERIAL NO. | 性<br>ICA | 部品番号<br>PART NO.              | 数量<br>Q'TY |
| 57<br>59<br>61<br>62 | 4198387<br>94-2025<br>4204644<br>4204645 | <b>በ° 17°</b><br>7° 57°<br>₹ <b>7° ネ</b> ሣト<br>ス <i>7</i> リ1 | PIPE<br>PLUG<br>MAGNET<br>SCREW | 1 1 2 2    |                    |            |          |                               |            |
| 63                   | 4204645                                  | モータ;オイル                                                      | MOTOR;OIL                       | 1          | н                  | ~ 1080     | Т        | 4224990                       | 1          |
| ,<br>,<br>63         | 4224990                                  | ₹-9; <b>オ</b> イル                                             | MOTOR; OIL                      | 1          | н                  | 1081~      |          | 4225426<br>4202113<br>4187308 | 1 2 2      |
| 65<br>66             | 4210325<br>4195372                       | <b>0-</b> リング<br>プレート;スラスト                                   | O-RING<br>PLATE; THRUST         | 1          |                    |            |          |                               |            |
|                      |                                          | XA5                                                          | PEXIL.                          |            |                    |            |          |                               |            |
| •••••                |                                          |                                                              |                                 |            |                    |            |          |                               |            |
|                      |                                          |                                                              |                                 |            |                    |            |          |                               |            |
|                      |                                          |                                                              |                                 |            |                    |            |          |                               |            |
|                      |                                          |                                                              |                                 |            |                    |            |          |                               |            |
|                      |                                          | 5                                                            |                                 |            |                    |            |          |                               |            |