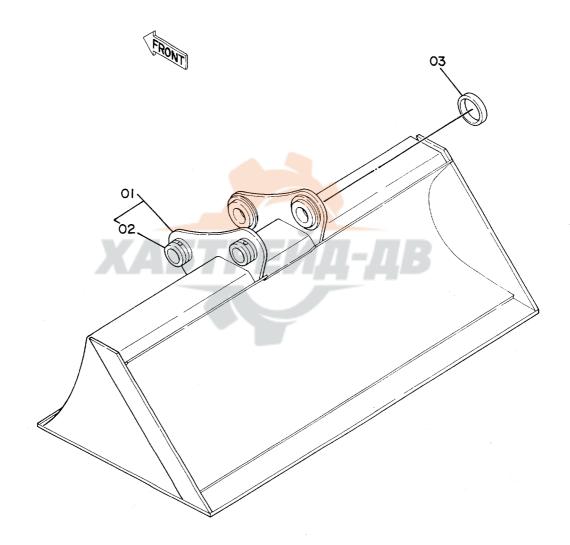

|                                                                                                      |                                 |                                         |                    |     |                                 |      |
|                                           |                                                                                  |                                                                                        |                                                                                                      |                                 |                                         |                    |     |                                 |      |

法面バケット Slope-Finishing Blade



1001~

|                | 1001~                         |                                 |                                       | 10011       |                    |                    |            |                                              |                   |
|----------------|-------------------------------|---------------------------------|---------------------------------------|-------------|--------------------|--------------------|------------|----------------------------------------------|-------------------|
| 符号<br>ITEM     | 部品番号<br>PART NO.              | 部 品 名<br>PART NAME              | or PART NAME<br>CODE                  | 数量<br>Q'TY  | サービス<br>コード<br>S.С | 適用号機<br>SERIAL NO. | 互換性<br>ICA | 代替部<br>REPLACEAI<br>PART<br>部品番号<br>PART NO. | BLE<br>数量<br>Q'TY |
| 01<br>