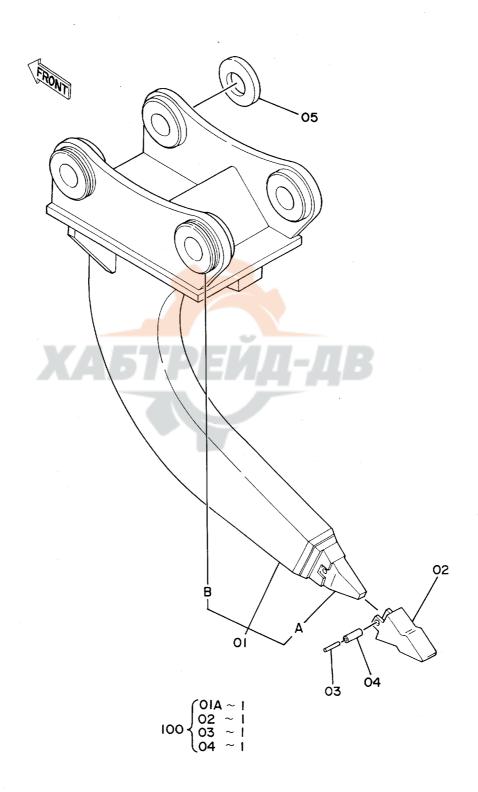

| 名 称                        | Name 適用号機                                                                        | 頁        |
|----------------------------|----------------------------------------------------------------------------------|----------|
|                            | SERIAL N                                                                         | IO. PAGE |
| バケット 0.7                   | BUCKET 0.7                                                                       | 195      |
| パケット 0.8                   | BUCKET 0.8                                                                       | 197      |
| 梯形バケット 0. 4                | V-TYPE BUCKET 0.4                                                                | 199      |
| 一本爪リッパ                     | ONE-POINT RIPPER                                                                 | 201      |
| リッパバケット 0.5                | RIPPER BUCKET 0.5                                                                | 203      |
| 法面パケット                     | SLOPE-FINISHING BLADE                                                            | 205      |
| ホースラブチャバルブ <b>配管</b> (ブーム) | HOSE RUPTURE VALVE PIPINGS (BOOM)                                                | 207      |
| ホースラプチャバルブ配管(アーム)          | HOSE RUPTURE VALVE PIPINGS (ARM)                                                 | 209      |
| 予備ペダル                      | SPARE PEDAL                                                                      | 211      |
| 予備ペダル用パイロット配管(1)           | PILOT PIPINGS (1) FOR SPARE PEDAL                                                | 213      |
| 予備ペダル用パイロット配管(2)           | PILOT PIPINGS (2) FOR SPARE PEDAL                                                | 215      |
| NPKブレーカ用フロント配管             | FRONT PIPINGS FOR NPK BREAKER                                                    | 217      |
| NPKブレーカ & クラッシャ用フロント配管     | FRONT PIPINGS <mark>FOR N</mark> PK BREAKER & CRASHER                            | 219      |
| オカダ/古河ブレーカ用フロント配管          | FO <mark>RNT PIPINGS FOR O</mark> KADA / FURUKAWA BREAKER                        | 221      |
| オカダ/古河ブレーカ & クラッシャ用フロント面   | 尼管 F <mark>ront Pi</mark> pings for <mark>Okada</mark> / Furukawa Breaker & Cras | HER 223  |
| 合流配管                       | CONFLUENT PIPINGS                                                                | 225      |
| ニームプレート                    | NAME-PLATE                                                                       |          |
| ネームプレート (日本語)              | NAME-PLATE (JAPANESE)                                                            | 227      |
| ネームプレート(英語)                | NAME-PLATE (ENGLISH)                                                             | 229      |
|                            |                                                                                  |          |
| ₹ 引                        | PARTS INDEX                                                                      | 231      |