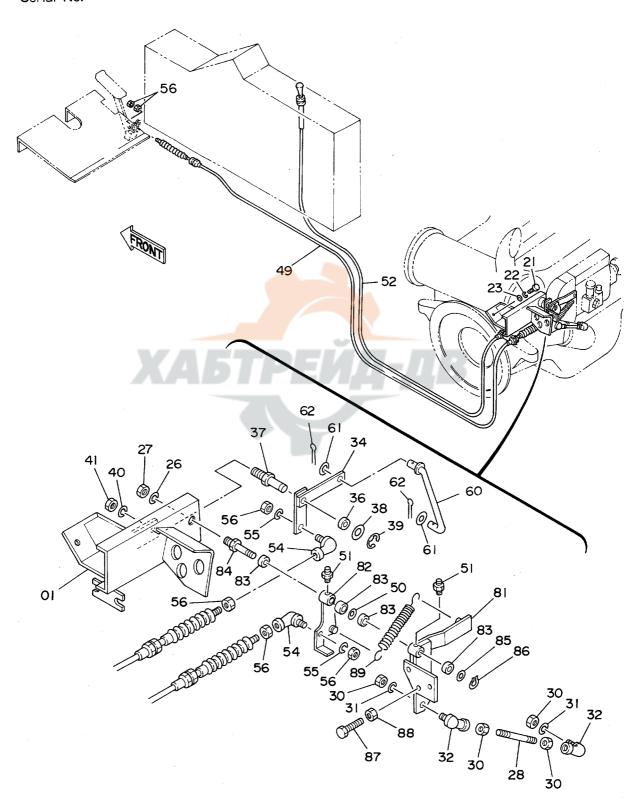

シ"ヤスタ                        | ADJUSTER        | 3     |            |            |    |                         |     |
| 88   | 4122395  | ナット                           | NUT             | 3     |            |            |    |                         |     |
| 89   | 4188375  | スプ*リング* ; テンシヨン               | SPRING; TENSION | 1     |            |            |    |                         |     |
|      |          |                               |                 |       |            |            |    |                         |     |
|      |          |                               |                 |       |            |            |    |                         |     |

# エンジンコントロールレバー (2) $\langle SDX \rangle$ Engine Control Lever (2) $\langle SDX \rangle$

適用号機 Serial No. D89/02~



#### D89/02~

|        |          |                       |                 |      |         | D89/UZ~    |          |                         |            |
|--------|----------|-----------------------|-----------------|------|---------|------------|----------|-------------------------|------------|
| <br>符号 | 部品番号     | 部品名                   | or PART NAME    | 数量   | サービスコード | 適用号機       | 互換       | 代替部<br>REPLACEA<br>PART | 8.E        |
| ITEM   | PART NO. | PART NAME             | CODE            | Q'TY | S.C     | SERIAL NO. | 性<br>ICA | 部品番号<br>PART NO.        | 数量<br>Q'TY |
| 01     | 7020896  | フ゛ラケツト                | BRACKET         | 1    |         |            |          |                         |            |
| 21     | J901025  | #_hp                  | BOLT            |