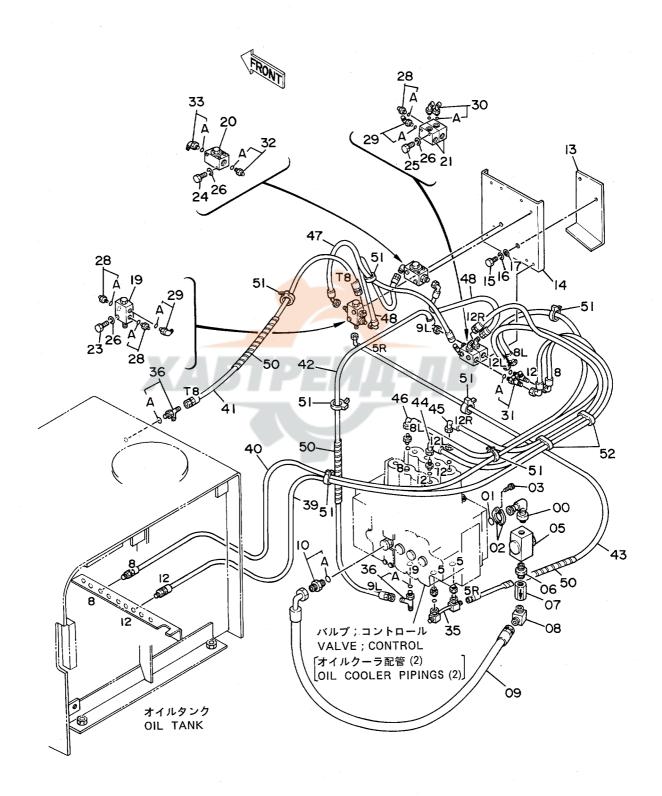

### 目 次 CONTENTS

適用号機 名 称 Name 頁 SERIAL NO. PAGE 上部旋回体 SUPERSTRUCTURE フレーム FRAME 001 エンジン **ENGINE** 003 ラジエータ RADIATOR 005 リザーブタンク RESERVE TANK 007 エアクリーナ AIR CLEANER 009 マフラー 011 MUFFLER 燃料タンク FUEL TANK 013 015 PUMP DEVICE ポンプ装置 旋回装置 SWING DEVICE 017 019 走行装置 TRAVEL DEVICE オイルタンク OIL TANK 021 オイルクーラ配管(1) OIL COOLER PIPINGS (1) 023 オイルクーラ配管(2) OIL COOLER PIPINGS (2) 025 オイルクーラ配管(3) OIL COOLER PIPINGS (3) 027 本体配管(1) MAIN PIPINGS (1) 029 031 本体配管(2) MAIN PIPINGS (2) MAIN PIPINGS (3) 033 本体配管(3) 035 エンジンコントロールレバー(1) ENGINE CONTROL LEVER (1) 037 エンジンコントロールレバー(2) < SDX> ENGINE CONTROL LEVER (2) <SDX> 1001~D89/01 エンジンコントロールレバー(2)<SDX> 039 ENGINE CONTROL LEVER (2) <SDX> D89/02~ 041 エンジンコントロールレバー(2) <DX> ENGINE CONTROL LEVER (2) <DX> 操作レバー CONTROL LEVER 043 走行, アウトリガレバー TRAVEL & OUTRIGGER LEVER 045 パイロット配管(1-1)<SDX> PILOT PIPINGS (1-1) <SDX> 047 パイロット配管(1-1) <DX> PILOT PIPINGS (1-1) <DX> 049 051 パイロット配管(1-2) PILOT PIPINGS (1-2) パイロット配管(2) <SDX> PILOT PIPINGS (2) <SDX> 053 PILOT PIPINGS (2) <DX> 055 パイロット配管(2) <DX> PILOT PIPINGS (3-1) 057 パイロット配管(3-1) パイロット配管(3-2) PILOT PIPINGS (3-2) 059 パイロット配管(3-3) PILOT PIPINGS (3-3) 061 パイロット配管(4-1) PILOT PIPINGS (4-1) 063