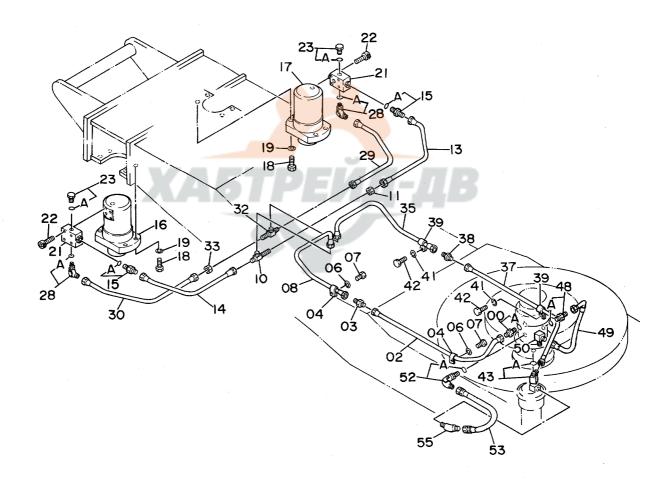

ポンプ装置 Pump Device

計プラファソーチ PUMP DEVICE

1001~

|                 |                    |                       |                        |            |                    | 1001               |                 |      |
|-----------------|--------------------|-----------------------|------------------------|------------|--------------------|--------------------|-----------------|------|
| 符号<br>ITEM      | 部品番号<br>PART NO.   | 部 品 名<br>PART NAME    | or PART NAME<br>CODE   | 数量<br>Q'TY | サービス<br>コード<br>S.C | 適用号機<br>SERIAL NO. | 互 <b>換性</b> ICA |      |
| 00 02           | 4213253<br>3040196 | 赤°ンプ*;セ*ストン<br>スリーブ゛  | PUMP;PISTON<br>SLEEVE  | 1          | Н                  |                    |                 |      |
| 03<br>04        | A882050<br>4208612 | フ*ラグ*<br>シ-W          | PLUG<br>SEAL           | 1          |                    |                    |                 |      |
| 05              | 4091497            | カツフ*リング``             | COUPLING               | 1          |                    |                    |                 | <br> |
| 06              | 4095325            | <b>ሐ"</b> ルト;ソケツト     | BOLT; SOCKET           | 8          |                    |                    |                 |      |
| <b>08</b><br>10 | 4206427<br>J901035 | - "(\d<br>- \d" \ta   | COVER<br>BOLT          | 3          |                    |                    |                 |      |
| 11              | J901030            | # <b>.</b> ₽₽         | BOLT                   | 5          |                    |                    |                 |      |
| 12              | J901018            | <b>#</b> "W           | BOLT                   | 3          |                    |                    |                 | <br> |
| 13<br>14        | J901014<br>A590910 | ホ"ルト<br>ワツシヤ;スフ* リング* | BOLT<br>WASHER; SPRING | 1 12       |                    |                    |                 |      |
|                 |                    | ХАБ                   |                        |            |                    | 5).                |                 |      |
|                 |                    |                       |                        |            |                    |                    |                 | <br> |
|                 |                    |                       |                        |            |                    |                    |                 |      |
|                 |                    | e e                   |                        |            |                    |                    |                 |      |
|                 |                    |                       |                        |            |                    |                    |                 |      |
|                 |                    |                       |                        |            |                    |                    |                 |      |
|                 |                    |                       |                        |            |                    |                    |                 |      |
|                 |                    |                       |                        |            |                    |                    |                 |      |
|                 |                    |                       |                        |            |                    |                    |                 |      |
|                 |                    |                       |                        |            |                    |                    |                 |      |