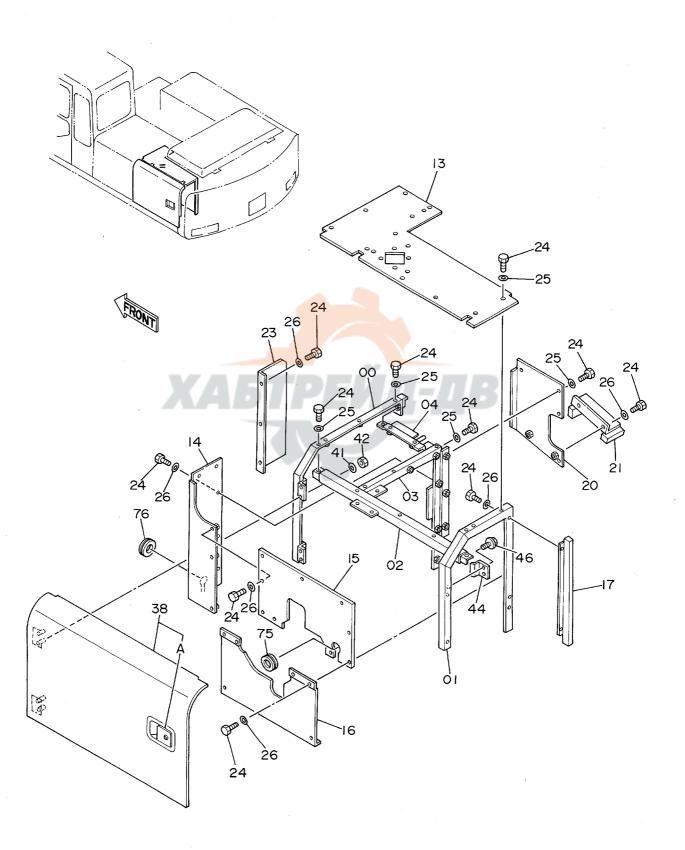

|                                           |      |       |            |          |                          |            |
|             |                    | *                                            |                                           |      |       |            |          |                          |            |
|             |                    |                                              |                                           |      |       |            |          |                          |            |
|             |                    |                                              |                                           |      |       | L          |          | 1                        |            |

カ バ ー (1) Cover (1)



1001~

| ⅍≘         | 如只来只             | 部品名                   | PART NAME       | 数量        | サービス       | 適用号機       | 互換 | 代替部<br>REPLACEA<br>PART | BLE |
|------------|------------------|-----------------------|-----------------|-----------|------------|------------|----|-------------------------|-----|
| 符号<br>ITEM | 部品番号<br>PART NO. | PART NAME             | or CODE         | Q'TY      | ⊐-ド<br>S.C | SERIAL NO. | 性  | 部品番号                    | _   |
| 0          | 8040746          | <b>サホ*ート</b>          | SUPPORT         | 1         |            |            |    |                         |     |
| 1          | 8040747          | サホ*ート                 | SUPPORT         | 1         |            |            |    |                         |     |
| 2          | 8040748          | サホ