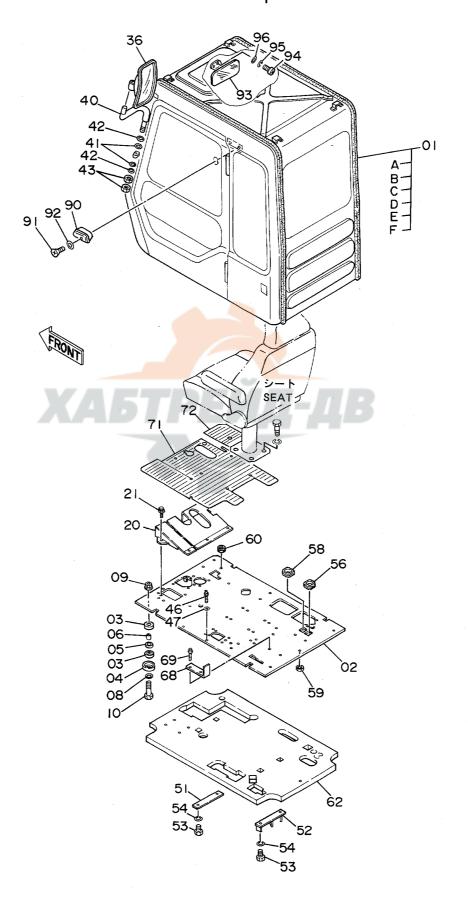

| 名称                                    | Name                              | 適用号機       | 頁    |
|---------------------------------------|-----------------------------------|------------|------|
|                                       |                                   | SERIAL NO. | PAGE |
| ペイロット配管(4-2)                          | PILOT PIPINGS (4-2)               |            | 065  |
| ステアリング                                | STEERING                          |            | 067  |
| ハ・・・・・・・・・・・・・・・・・・・・・・・・・・・・・・・・・・・・ | STEERING PIPINGS (SUPERSTRUCTURE) | 1001~1017  | 069  |
| ステアリング配管(旋回体)                         |                                   | 1018~      |      |
| バックマッ 品 E ( 配 : 1 )<br>エア配管 ( 1 )     | AIR PIPINGS (1)                   |            | 073  |
| エア配管(2)                               | AIR PIPINGS (2)                   |            | 075  |
| コントロールボックス(右)                         | CONTROL BOX (R)                   |            | 077  |
| コントロールボックス (左)                        |                                   |            | 079  |
| ゲージパネル                                | GAUGE PANEL                       |            | 081  |
| 電気部品(1) <sdx></sdx>                   | ELECTRIC PARTS (1) <sdx></sdx>    |            | 083  |
| 電気部品(1) <d x=""></d>                  |                                   |            | 085  |
| <b>電気部品(2)<sdx></sdx></b>             | ELECTRIC PARTS (2) <sdx></sdx>    |            | 087  |
| 電気部品(2) <d x=""></d>                  | ELECTRIC PARTS (2) <dx></dx>      |            | 089  |
|                                       | ELECTRIC PARTS (3)                |            | 091  |
| 電気部品(4)                               | ELECTRIC PARTS (4)                |            | 093  |
| 電気部品 (5)                              | ELECTRIC PARTS (5)                |            | 095  |
| 電気部品(6) <sdx></sdx>                   | ELECTRIC PARTS (6) <sdx></sdx>    |            | 097  |
| 電気部品(6) <dx></dx>                     | ELECTRIC PARTS (6) <dx></dx>      |            | 099  |
| ウィンドウォッシャ                             | WINDOW WASHER                     |            | 101  |
| キャブグループ                               | CAB GROUP                         |            | 103  |
| ・キャブ(1)                               | •CAB (1)                          |            | 105  |
| ・キャブ(2)                               | •CAB (2)                          |            | 107  |
| ・キャブ(3)                               | •CAB (3)                          |            | 109  |
| ・キャブ (4)                              | -CAB (4)                          |            | 111  |
| ・キャブ(5)                               | •CAB (5)                          |            | 113  |
| ・キャブ(6)                               | ·CAB (6)                          |            | 115  |
| シート                                   | SEAT                              |            | 117  |
| カバー (1)                               | COVER (1)                         |            | 119  |
| カバー(2)                                | COVER (2)                         |            | 121  |
| カバー (3)                               | COVER (3)                         |            | 123  |
| カバー (4)                               | COVER (4)                         |            | 125  |
| ・ドアロック(1)                             | DOOR LOCK (1)                     |            | 127  |
| ・ドアロック(2)                             | -DOOR LOCK (2)                    |            | 129  |
| アンダーカバー                               | UNDER COVER                       |            | 131  |
| カーヒータ                                 | CAR HEATER                        |            | 133  |
| カーヒータ配管                               | CAR HEATER PIPINGS                |            | 13!  |