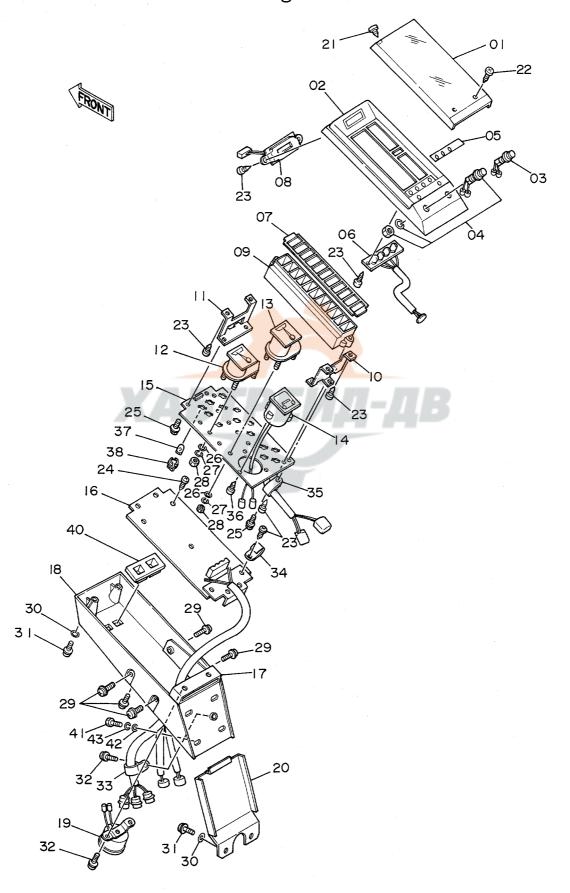

| 名称                                    | Name                              | 適用号機       | 頁    |
|---------------------------------------|-----------------------------------|------------|------|
|                                       |                                   | SERIAL NO. | PAGE |
| ペイロット配管(4-2)                          | PILOT PIPINGS (4-2)               |            | 065  |
| ステアリング                                | STEERING                          |            | 067  |
| ハ・・・・・・・・・・・・・・・・・・・・・・・・・・・・・・・・・・・・ | STEERING PIPINGS (SUPERSTRUCTURE) | 1001~1017  | 069  |
| ステアリング配管(旋回体)                         |                                   | 1018~      |      |
| バックマッ 品 E ( 配 : 1 )<br>エア配管 ( 1 )     | AIR PIPINGS (1)                   |            | 073  |
| エア配管(2)                               | AIR PIPINGS (2)                   |            | 075  |
| コントロールボックス(右)                         | CONTROL BOX (R)                   |            | 077  |
| コントロールボックス (左)                        |                                   |            | 079  |
| ゲージパネル                                | GAUGE PANEL                       |            | 081  |
| 電気部品(1) <sdx></sdx>                   | ELECTRIC PARTS (1) <sdx></sdx>    |            | 083  |
| 電気部品(1) <d x=""></d>                  |                                   |            | 085  |
| <b>電気部品(2)<sdx></sdx></b>             | ELECTRIC PARTS (2) <sdx></sdx>    |            | 087  |
| 電気部品(2) <d x=""></d>                  | ELECTRIC PARTS (2) <dx></dx>      |            | 089  |
|                                       | ELECTRIC PARTS (3)                |            | 091  |
| 電気部品(4)                               | ELECTRIC PARTS (4)                |            | 093  |
| 電気部品 (5)                              | ELECTRIC PARTS (5)                |            | 095  |
| 電気部品(6) <sdx></sdx>                   | ELECTRIC PARTS (6) <sdx></sdx>    |            | 097  |
| 電気部品(6) <dx></dx>                     | ELECTRIC PARTS (6) <dx></dx>      |            | 099  |
| ウィンドウォッシャ                             | WINDOW WASHER                     |            | 101  |
| キャブグループ                               | CAB GROUP                         |            | 103  |
| ・キャブ(1)                               | •CAB (1)                          |            | 105  |
| ・キャブ(2)                               | •CAB (2)                          |            | 107  |
| ・キャブ(3)                               | •CAB (3)                          |            | 109  |
| ・キャブ (4)                              | -CAB (4)                          |            | 111  |
| ・キャブ(5)                               | •CAB (5)                          |            | 113  |
| ・キャブ(6)                               | ·CAB (6)                          |            | 115  |
| シート                                   | SEAT                              |            | 117  |
| カバー (1)                               | COVER (1)                         |            | 119  |
| カバー(2)                                | COVER (2)                         |            | 121  |
| カバー (3)                               | COVER (3)                         |            | 123  |
| カバー (4)                               | COVER (4)                         |            | 125  |
| ・ドアロック(1)                             | DOOR LOCK (1)                     |            | 127  |
| ・ドアロック(2)                             | -DOOR LOCK (2)                    |            | 129  |
| アンダーカバー                               | UNDER COVER                       |            | 131  |
| カーヒータ                                 | CAR HEATER                        |            | 133  |
| カーヒータ配管                               | CAR HEATER PIPINGS                |            | 13!  |