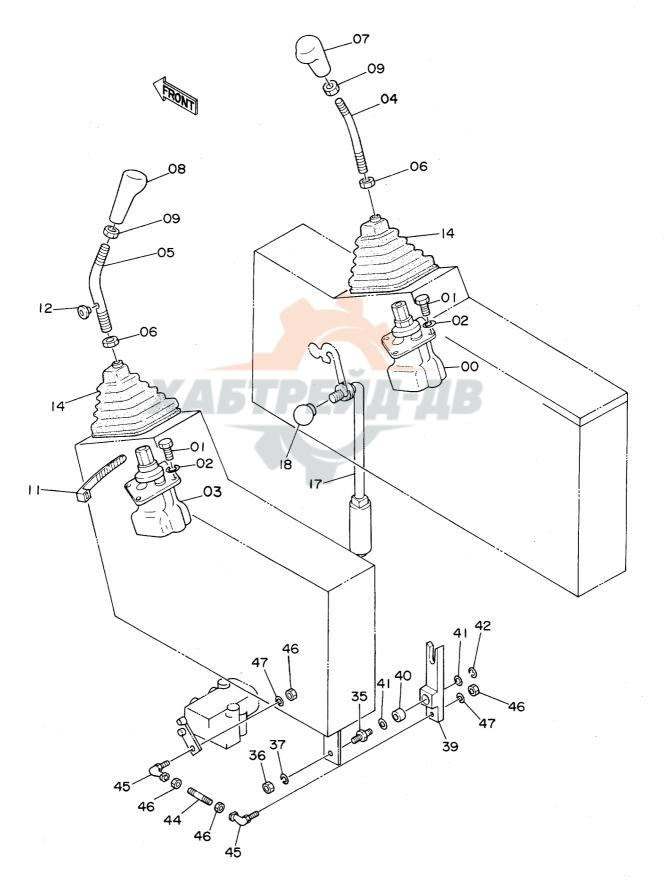

|      |          |                                        |                 |      |         |            |    |            |
|                                                                                                                                                                                                                                                                                                                                                                                                            |      |          |                                        |                 |      |         |            |    |            |

操作レバー Control Lever



ソーサレハ"-CONTROL LEVER

1001~

|      |          |                         |                  |      |         | 1001        |          |                           |            |
|------|----------|-------------------------|------------------|------|---------|-------------|----------|---------------------------|------------|
| 符号   | 部品番号     | 部品名                     | or PART NAME     | 数量   | サービスコード | 適用号機        | 互換       | 代 替 部<br>REPLACEA<br>PART | BLE        |
| ITEM | PART NO. | PART NAME               | CODE             | Q'TY | S.C     | SERIAL NO.  | 性<br>ICA |                           | 数量<br>Q'TY |
| 00   | 9071984  | バルブ;パイロツト(ミギ)           | VALVE; PILOT (R) | 1    | н       | ~D90/06     | Υ        | 9107499                   | 1          |
| 00   | 9107499  | <b>バルブ;パイ