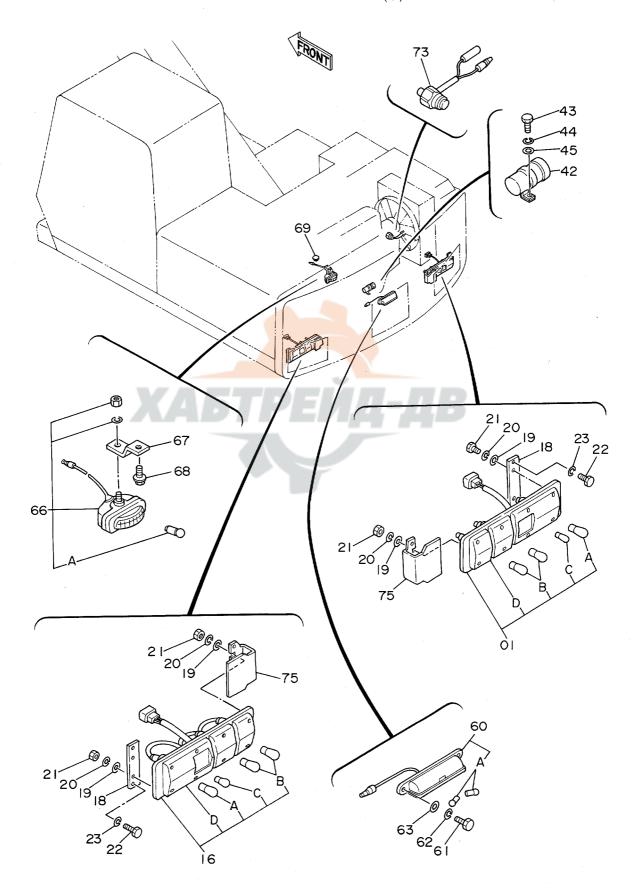

キャブ (5) Cab (5)

‡†7" (5) CAB (5)

1001~

| 一<br>符号<br>ITEM | 部品番号<br>PART NO. | 部 品 名<br>PART NAME   | or PART NAME<br>CODE                  | 数量<br>Q'TY | サービス<br>コード<br>S.С | 適用号機<br>SERIAL NO. | 互換性     | 代 替 部<br>REPLACEA<br>PART<br>部品番号 | 数量   |
|-----------------|------------------|----------------------|---------------------------------------|------------|--------------------|--------------------|---------|-----------------------------------|------|
| 42              | 4204630          | -・カ <sup>**</sup> ラス | ··GLASS                               | 1          |                    |                    | ICA     | PART NO.                          | Q'TY |
| 43              | 4204631          | ・・サツシ                | ·· SASH                               | 1          |                    |                    |         |                                   |      |
| 44              | 4231413          | ・・ウエサ゛ーストリツフ゜        | ··WEATHER STRIP                       | 1          |                    |                    |         |                                   |      |
| 45              | 4141713          | ••0"97               | ···LOCK                               | 2          |                    |                    |         |                                   |      |
| 46              | 4219753          | ·· スクリュ              | ·· SCREW                              | 4          |                    |                    |         |                                   |      |
| 49              | 4147896          | ・スへ*ーサ               | •SPACER                               | 8          |                    |                    |         |                                   |      |
| 50              | 4204567          | •ス^*ーサ               | •SPACER                               | 3          |                    |                    |         |                                   |      |
| 51              | 4147942          | ·7101                | ·WELT                                 | 1          |                    |                    | ŀ       |                                   |      |
| 52              | 4204633          | ・tシシ <sup>*</sup>    | -HINGE                                | 2          |                    |                    |         |                                   |      |
| 53              | J901025          | •# <sub>"</sub>      | ·BOLT                                 | 6          |                    |                    |         |                                   |      |
| 54              | A590910          | ・ワツラヤ;スプリング          | •WASHER; SPRING                       | 6          |                    |                    |         |                                   |      |
| 66              | J901025          | #"h <sub>F</sub>     | BOLT                                  | 6          |                    |                    |         |                                   |      |
| 67              | A590910          | ワツシヤ;スプリング           | WASHER; SPRING                        | 6          |                    |                    |         | -                                 |      |
| 72              | 4204585          | ウエルト                 | WELT                                  | 1          |                    |                    |         |                                   |      |
|                 |                  |                      |                                       |            |                    |                    |         |                                   |      |
|                 |                  | VAE                  | FDEMA                                 |            |                    |                    | ı       |                                   |      |
|                 |                  | AAD                  |                                       | -          | 44                 |                    |         |                                   |      |
|                 |                  |                      |                                       | -          |                    |                    |         |                                   |      |
|                 |                  |                      |                                       |            |                    |                    |         |                                   |      |
|                 |                  |                      | · · · · · · · · · · · · · · · · · · · | ļ          |                    |                    |         |                                   |      |
|                 |                  |                      |                                       |            |                    |                    |         |                                   | ŀ    |
|                 |                  |                      |                                       | ŧ.         |                    |                    |         |                                   |      |
|                 |                  |                      |                                       |            |                    |                    |         |                                   |      |
|                 | ·                |                      |                                       |            |                    |                    |         |                                   |      |
|                 |                  |                      |                                       |            |                    |                    |         |                                   |      |
|                 |                  |                      |                                       |            |                    | -                  |         |                                   |      |
|                 | ·                |                      |                                       |            |                    |                    |         |                                   |      |
|                 |                  |                      |                                       |            |                    |                    |         |                                   |      |
|                 |                  |                      |                                       |            |                    |                    |         |                                   |      |
|                 |                  | ,                    |                                       |            |                    |                    |         |                                   |      |
|                 |                  |                      |                                       |            | į.                 |                    |         |                                   |      |
|                 |                  |                      |                                       |            |                    |                    |         |                                   |      |
|                 | ,                |                      |                                       |            |                    |                    | -       |                                   |      |
|                 |                  |                      |                                       | ļ          |                    |                    |         |                                   |      |
|                 |                  |                      |                                       |            |                    |                    |         |                                   |      |
|                 |                  |                      | ·                                     |            |                    |                    |         |                                   |      |
|                 |                  |                      |                                       |            |                    |                    |         |                                   |      |
|                 |                  |                      |                                       |            |                    |                    |         |                                   |      |
|                 |                  |                      |                                       |            |                    | <u> </u>           | $\perp$ |                                   |      |