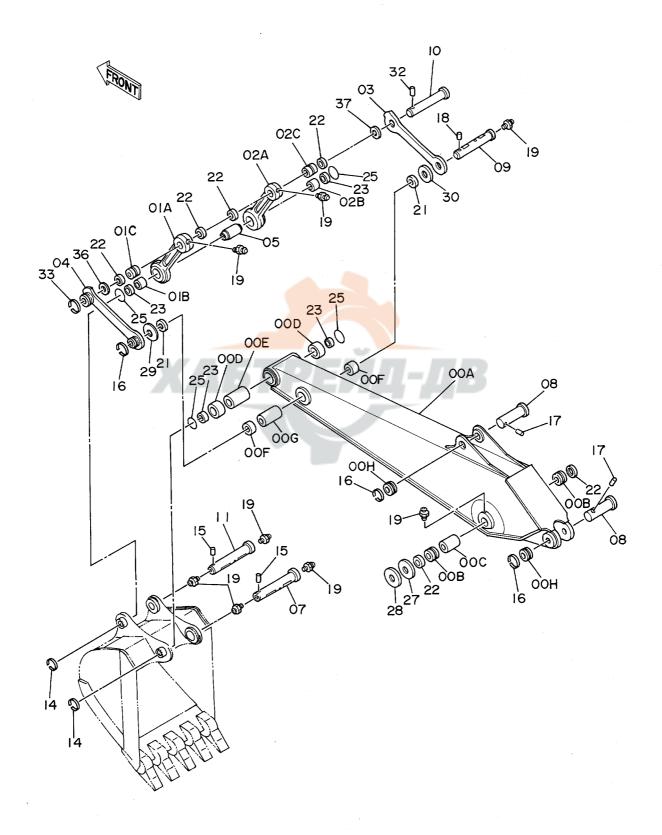

| 名 称                        | Name 適用号機                                                                        | 頁        |
|----------------------------|----------------------------------------------------------------------------------|----------|
|                            | SERIAL N                                                                         | IO. PAGE |
| バケット 0.7                   | BUCKET 0.7                                                                       | 195      |
| パケット 0.8                   | BUCKET 0.8                                                                       | 197      |
| 梯形バケット 0. 4                | V-TYPE BUCKET 0.4                                                                | 199      |
| 一本爪リッパ                     | ONE-POINT RIPPER                                                                 | 201      |
| リッパバケット 0.5                | RIPPER BUCKET 0.5                                                                | 203      |
| 法面パケット                     | SLOPE-FINISHING BLADE                                                            | 205      |
| ホースラブチャバルブ <b>配管</b> (ブーム) | HOSE RUPTURE VALVE PIPINGS (BOOM)                                                | 207      |
| ホースラプチャバルブ配管(アーム)          | HOSE RUPTURE VALVE PIPINGS (ARM)                                                 | 209      |
| 予備ペダル                      | SPARE PEDAL                                                                      | 211      |
| 予備ペダル用パイロット配管(1)           | PILOT PIPINGS (1) FOR SPARE PEDAL                                                | 213      |
| 予備ペダル用パイロット配管(2)           | PILOT PIPINGS (2) FOR SPARE PEDAL                                                | 215      |
| NPKブレーカ用フロント配管             | FRONT PIPINGS FOR NPK BREAKER                                                    | 217      |
| NPKブレーカ & クラッシャ用フロント配管     | FRONT PIPINGS <mark>FOR N</mark> PK BREAKER & CRASHER                            | 219      |
| オカダ/古河ブレーカ用フロント配管          | FO <mark>RNT PIPINGS FOR O</mark> KADA / FURUKAWA BREAKER                        | 221      |
| オカダ/古河ブレーカ & クラッシャ用フロント面   | 尼管 F <mark>ront Pi</mark> pings for <mark>Okada</mark> / Furukawa Breaker & Cras | HER 223  |
| 合流配管                       | CONFLUENT PIPINGS                                                                | 225      |
| ニームプレート                    | NAME-PLATE                                                                       |          |
| ネームプレート (日本語)              | NAME-PLATE (JAPANESE)                                                            | 227      |
| ネームプレート(英語)                | NAME-PLATE (ENGLISH)                                                             | 229      |
|                            |                                                                                  |          |
| ₹ 引                        | PARTS INDEX                                                                      | 231      |