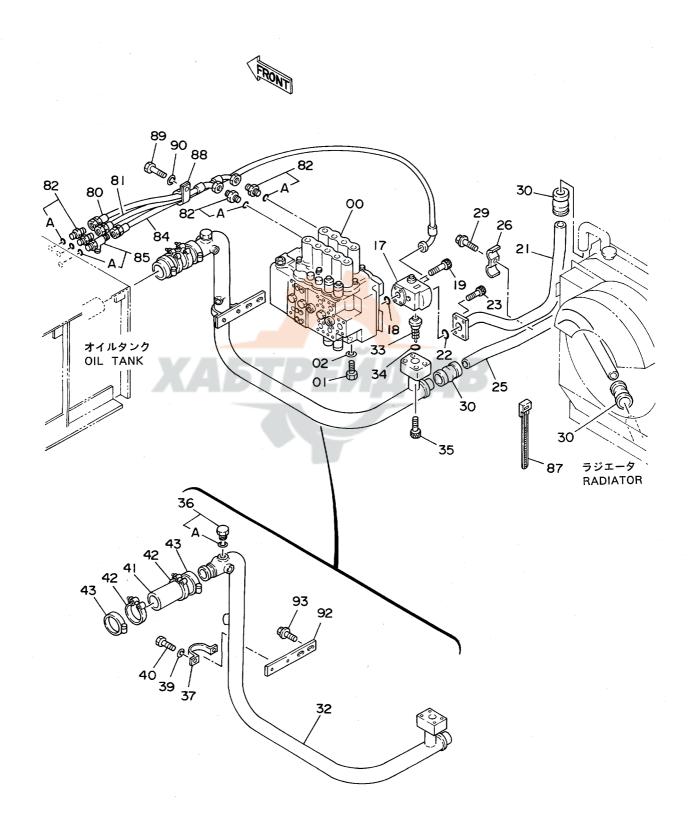

|              |                    |                    |     |          |      |
|                     |                  |                    |                      |              |                    |                    |     |          |      |
|                     |                  |                    |                      |              |                    |                    |     |          |      |
|                     |                  |                    |                      | <del> </del> |                    |                    | ·   |          |      |
|                     |                  |                    |                      |              |                    |                    |     |          |      |

オイルクーラ配管 (2) Oil Cooler Pipings (2)



1001~

| 符号   | 部品番号     | 部品名                                      | PART NAME       | 数量   | サービス        | 適用号機       | 互換       | 代替部<br>REPLACEAE<br>PART | BLE        |
|------|----------|------------------------------------------|-----------------|------|-------------|------------|----------|--------------------------|------------|
| ITEM | PART NO. | PART NAME                                | CODE            | Q'TY | 3.C         | SERIAL NO. | 性<br>ICA | 部品番号                     | 数量<br>Q'TY |
| 00   | 4213256  | <b>バルブ;コントロール</b>                        | VALUE; CONTROL  | 1    | Н           |            |          |                          |            |
| 01   | J901635  | 4h                                       | BOLT            | 4    |             |            |          |