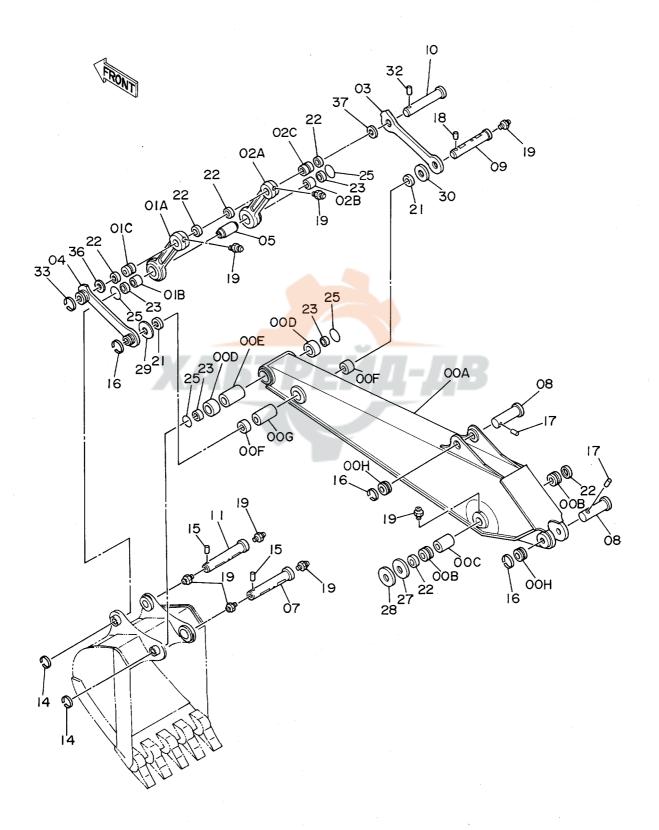

| 名 称                        | Name 適用号機                                                                        | 頁        |
|----------------------------|----------------------------------------------------------------------------------|----------|
|                            | SERIAL N                                                                         | IO. PAGE |
| バケット 0.7                   | BUCKET 0.7                                                                       | 195      |
| パケット 0.8                   | BUCKET 0.8                                                                       | 197      |
| 梯形バケット 0. 4                | V-TYPE BUCKET 0.4                                                                | 199      |
| 一本爪リッパ                     | ONE-POINT RIPPER                                                                 | 201      |
| リッパバケット 0.5                | RIPPER BUCKET 0.5                                                                | 203      |
| 法面パケット                     | SLOPE-FINISHING BLADE                                                            | 205      |
| ホースラブチャバルブ <b>配管</b> (ブーム) | HOSE RUPTURE VALVE PIPINGS (BOOM)                                                | 207      |
| ホースラプチャバルブ配管(アーム)          | HOSE RUPTURE VALVE PIPINGS (ARM)                                                 | 209      |
| 予備ペダル                      | SPARE PEDAL                                                                      | 211      |
| 予備ペダル用パイロット配管(1)           | PILOT PIPINGS (1) FOR SPARE PEDAL                                                | 213      |
| 予備ペダル用パイロット配管(2)           | PILOT PIPINGS (2) FOR SPARE PEDAL                                                | 215      |
| NPKブレーカ用フロント配管             | FRONT PIPINGS FOR NPK BREAKER                                                    | 217      |
| NPKブレーカ & クラッシャ用フロント配管     | FRONT PIPINGS <mark>FOR N</mark> PK BREAKER & CRASHER                            | 219      |
| オカダ/古河ブレーカ用フロント配管          | FO <mark>RNT PIPINGS FOR O</mark> KADA / FURUKAWA BREAKER                        | 221      |
| オカダ/古河ブレーカ & クラッシャ用フロント面   | 尼管 F <mark>ront Pi</mark> pings for <mark>Okada</mark> / Furukawa Breaker & Cras | HER 223  |
| 合流配管                       | CONFLUENT PIPINGS                                                                | 225      |
| ニームプレート                    | NAME-PLATE                                                                       |          |
| ネームプレート (日本語)              | NAME-PLATE (JAPANESE)                                                            | 227      |
| ネームプレート(英語)                | NAME-PLATE (ENGLISH)                                                             | 229      |
|                            |                                                                                  |          |
| ₹ 引                        | PARTS INDEX                                                                      | 231      |