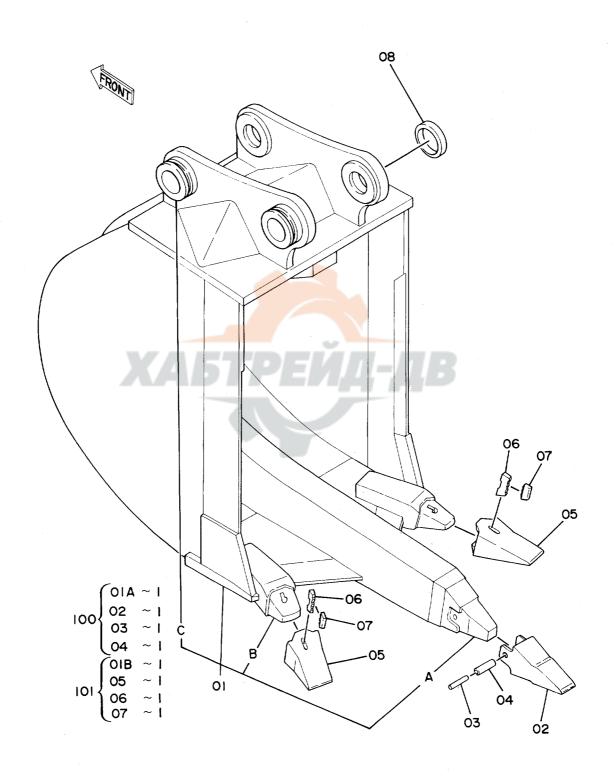

|                                                                                  |                                                                          |                                                                             |               |                    |                    |     |                                 |      |
| ·                                        |                                                                                  |                                                                          |                                                                             |               | -                  |                    |     |                                 |      |

リッパバケット 0.5 Ripper Bucket 0.5



1001~

|                                           |                                                                                  |                                                                                        |                                                                                                      |                                 |                                         | 1001~              |     |                                 |      |
|-------------------------------------------|----------------------------------------------------------------------------------|----------------------------------------------------------------------------------------|------------------------------------------------------------------------------------------------------|------