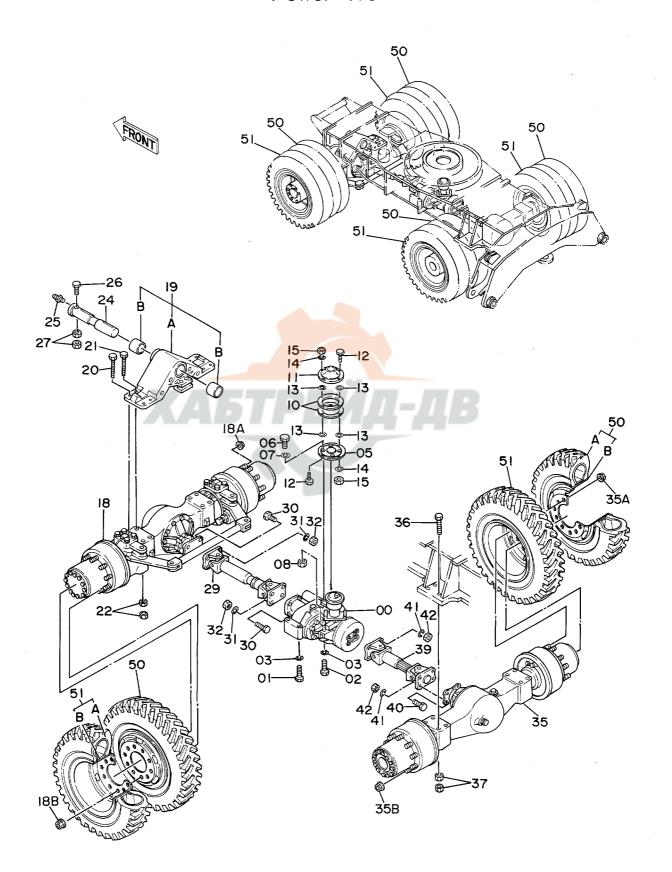

| 8          |                    |                    |            |                                              |      |
| 37                | J951024          | ナット                      | NUT                   | 16         |                    |                    |            |                                              |      |
| 39                | 4213594          | シャフト; プロペラ               | SHAFT; PROP.          | 1          | Н                  |                    |            |                                              |      |
| 40                | 4151651          | <b>ቱ</b> "ዞኑ             | BOLT                  | 4          |                    |                    |            |                                              |      |

パワートレイン Power Train



1001~

|                                                  |                                                                                      |                                                                                  |                                                                        |                                 | · · · · · · · · · · · · · · · · · · · | 1001               |                    |                                              |    |
|--------------------------------------------------|--------------------------------------------------------------------------------------|----------------------------------------------------------------------------------|------------------------------------------------------------------------|--------------------------------