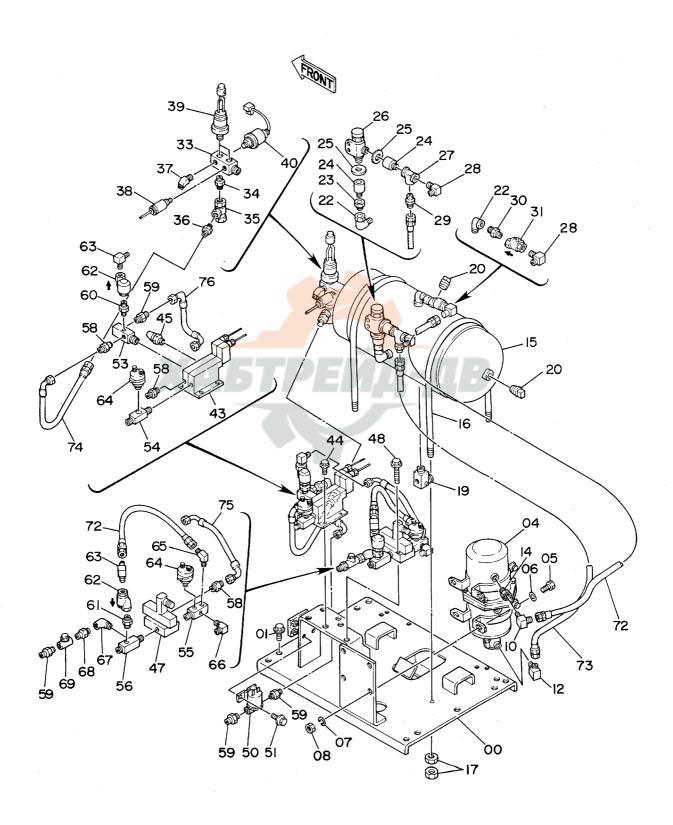

ポンプ装置 Pump Device

計プラファソーチ PUMP DEVICE

1001~

|                 |                    |                       |                        |            |                    | 1001               |                 |      |
|-----------------|--------------------|-----------------------|------------------------|------------|--------------------|--------------------|-----------------|------|
| 符号<br>ITEM      | 部品番号<br>PART NO.   | 部 品 名<br>PART NAME    | or PART NAME<br>CODE   | 数量<br>Q'TY | サービス<br>コード<br>S.C | 適用号機<br>SERIAL NO. | 互 <b>換性</b> ICA |      |
| 00 02           | 4213253<br>3040196 | 赤°ンプ*;セ*ストン<br>スリーブ゛  | PUMP;PISTON<br>SLEEVE  | 1          | Н                  |                    |                 |      |
| 03<br>04        | A882050<br>4208612 | フ*ラグ*<br>シ-W          | PLUG<br>SEAL           | 1          |                    |                    |                 |      |
| 05              | 4091497            | カツフ*リング``             | COUPLING               | 1          |                    |                    |                 | <br> |
| 06              | 4095325            | <b>ሐ"</b> ルト;ソケツト     | BOLT; SOCKET           | 8          |                    |                    |                 |      |
| <b>08</b><br>10 | 4206427<br>J901035 | - "(\d<br>- \d" \ta   | COVER<br>BOLT          | 3          |                    |                    |                 |      |
| 11              | J901030            | # <b>.</b> ₽₽         | BOLT                   | 5          |                    |                    |                 |      |
| 12              | J901018            | <b>#</b> "W           | BOLT                   | 3          |                    |                    |                 | <br> |
| 13<br>14        | J901014<br>A590910 | ホ"ルト<br>ワツシヤ;スフ* リング* | BOLT<br>WASHER; SPRING | 1 12       |                    |                    |                 |      |
|                 |                    | ХАБ                   |                        |            |                    | 5).                |                 |      |
|                 |                    |                       |                        |            |                    |                    |                 | <br> |
|                 |                    |                       |                        |            |                    |                    |                 |      |
|                 |                    | e e                   |                        |            |                    |                    |                 |      |
|                 |                    |                       |                        |            |                    |                    |                 |      |
|                 |                    |                       |                        |            |                    |                    |                 |      |
|                 |                    |                       |                        |            |                    |                    |                 |      |
|                 |                    |                       |                        |            |                    |                    |                 |      |
|                 |                    |                       |                        |            |                    |                    |                 |      |
|                 |                    |                       |                        |            |                    |                    |                 |      |