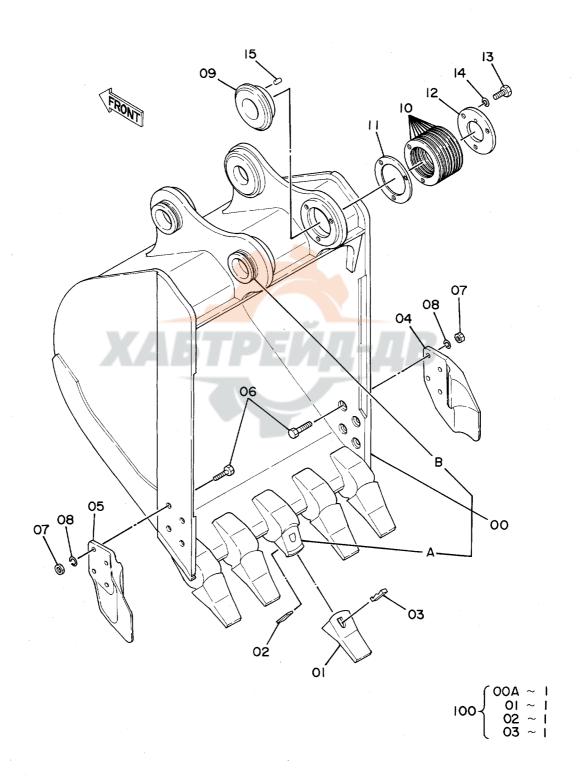

| 名 称                        | Name 適用号機                                                                        | 頁        |
|----------------------------|----------------------------------------------------------------------------------|----------|
|                            | SERIAL N                                                                         | IO. PAGE |
| バケット 0.7                   | BUCKET 0.7                                                                       | 195      |
| パケット 0.8                   | BUCKET 0.8                                                                       | 197      |
| 梯形バケット 0. 4                | V-TYPE BUCKET 0.4                                                                | 199      |
| 一本爪リッパ                     | ONE-POINT RIPPER                                                                 | 201      |
| リッパバケット 0.5                | RIPPER BUCKET 0.5                                                                | 203      |
| 法面パケット                     | SLOPE-FINISHING BLADE                                                            | 205      |
| ホースラブチャバルブ <b>配管</b> (ブーム) | HOSE RUPTURE VALVE PIPINGS (BOOM)                                                | 207      |
| ホースラプチャバルブ配管(アーム)          | HOSE RUPTURE VALVE PIPINGS (ARM)                                                 | 209      |
| 予備ペダル                      | SPARE PEDAL                                                                      | 211      |
| 予備ペダル用パイロット配管(1)           | PILOT PIPINGS (1) FOR SPARE PEDAL                                                | 213      |
| 予備ペダル用パイロット配管(2)           | PILOT PIPINGS (2) FOR SPARE PEDAL                                                | 215      |
| NPKブレーカ用フロント配管             | FRONT PIPINGS FOR NPK BREAKER                                                    | 217      |
| NPKブレーカ & クラッシャ用フロント配管     | FRONT PIPINGS <mark>FOR N</mark> PK BREAKER & CRASHER                            | 219      |
| オカダ/古河ブレーカ用フロント配管          | FO <mark>RNT PIPINGS FOR O</mark> KADA / FURUKAWA BREAKER                        | 221      |
| オカダ/古河ブレーカ & クラッシャ用フロント面   | 尼管 F <mark>ront Pi</mark> pings for <mark>Okada</mark> / Furukawa Breaker & Cras | HER 223  |
| 合流配管                       | CONFLUENT PIPINGS                                                                | 225      |
| ニームプレート                    | NAME-PLATE                                                                       |          |
| ネームプレート (日本語)              | NAME-PLATE (JAPANESE)                                                            | 227      |
| ネームプレート(英語)                | NAME-PLATE (ENGLISH)                                                             | 229      |
|                            |                                                                                  |          |
| ₹ 引                        | PARTS INDEX                                                                      | 231      |