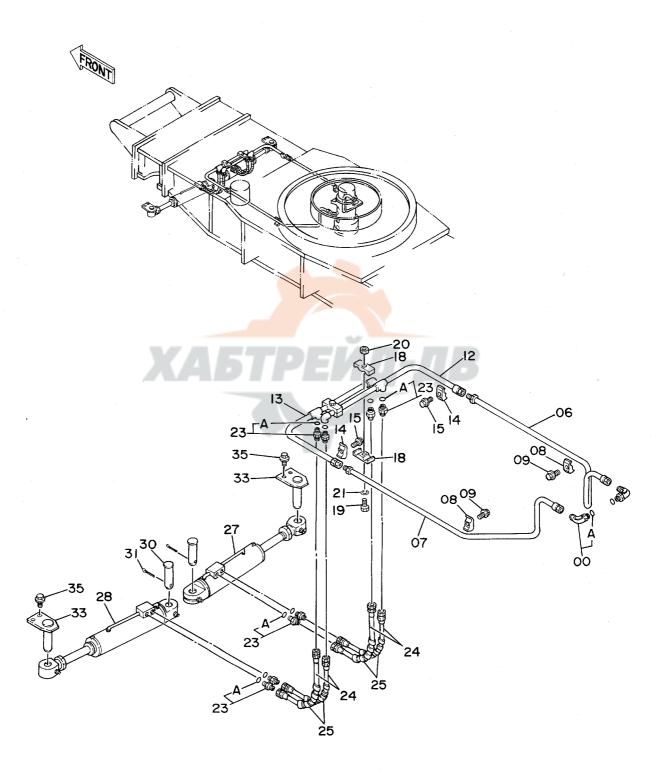

|                                                                        |                                 |                                       |                    |                    |                                              |    |
|                                                  |                                                                                      |                                                                                  |                                                                        |                                 |                                       |                    |                    |                                              |    |

#### ステアリング配管(走行体) Steering Pipings (Carrier)



#### ステアリング ハイカン (ソーコータイ) STEERING PIPINGS (CARRIER)

1001~

|            |                  |                            |                      |            |                    | 1001                                    |        |                                              |   |
|------------|------------------|----------------------------|----------------------|------------|--------------------|-----------------------------------------|--------|----------------------------------------------|---|
| 符号<br>ITEM | 部品番号<br>PART NO. | 部 品 名<br>PART NAME         | or PART NAME<br>CODE | 数量<br>Q'TY | サービス<br>コード<br>S.С | 適用号機<br>SERIAL NO.                      | 互換性 CA | 代替部<br>REPLACEAE<br>PART<br>部品番号<br>PART NO. | r |
| 00         | 4200471          | Illuta";S                  | ELBOW;S