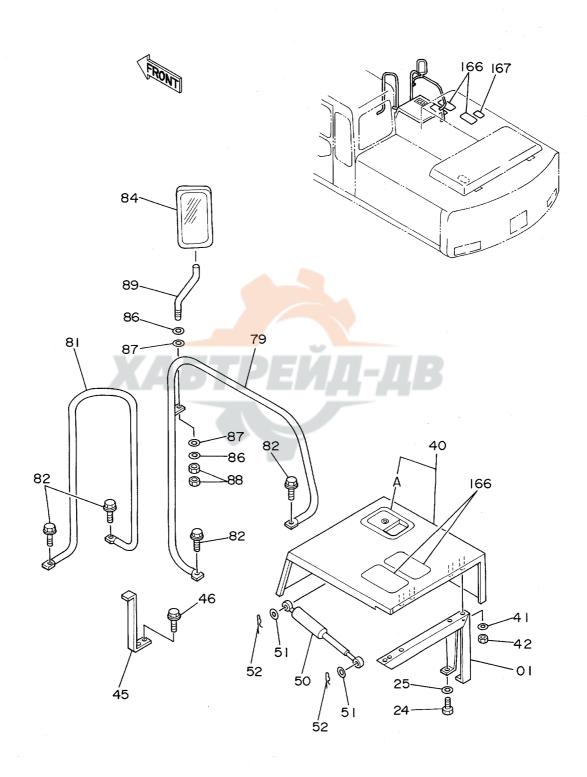

### 目 次 CONTENTS

適用号機 名 称 Name 頁 SERIAL NO. PAGE 上部旋回体 SUPERSTRUCTURE フレーム FRAME 001 エンジン **ENGINE** 003 ラジエータ RADIATOR 005 リザーブタンク RESERVE TANK 007 エアクリーナ AIR CLEANER 009 マフラー 011 MUFFLER 燃料タンク FUEL TANK 013 015 PUMP DEVICE ポンプ装置 旋回装置 SWING DEVICE 017 019 走行装置 TRAVEL DEVICE オイルタンク OIL TANK 021 オイルクーラ配管(1) OIL COOLER PIPINGS (1) 023 オイルクーラ配管(2) OIL COOLER PIPINGS (2) 025 オイルクーラ配管(3) OIL COOLER PIPINGS (3) 027 本体配管(1) MAIN PIPINGS (1) 029 031 本体配管(2) MAIN PIPINGS (2) MAIN PIPINGS (3) 033 本体配管(3) 035 エンジンコントロールレバー(1) ENGINE CONTROL LEVER (1) 037 エンジンコントロールレバー(2) < SDX> ENGINE CONTROL LEVER (2) <SDX> 1001~D89/01 エンジンコントロールレバー(2)<SDX> 039 ENGINE CONTROL LEVER (2) <SDX> D89/02~ 041 エンジンコントロールレバー(2) <DX> ENGINE CONTROL LEVER (2) <DX> 操作レバー CONTROL LEVER 043 走行, アウトリガレバー TRAVEL & OUTRIGGER LEVER 045 パイロット配管(1-1)<SDX> PILOT PIPINGS (1-1) <SDX> 047 パイロット配管(1-1) <DX> PILOT PIPINGS (1-1) <DX> 049 051 パイロット配管(1-2) PILOT PIPINGS (1-2) パイロット配管(2) <SDX> PILOT PIPINGS (2) <SDX> 053 PILOT PIPINGS (2) <DX> 055 パイロット配管(2) <DX> PILOT PIPINGS (3-1) 057 パイロット配管(3-1) パイロット配管(3-2) PILOT PIPINGS (3-2) 059 パイロット配管(3-3) PILOT PIPINGS (3-3) 061 パイロット配管(4-1) PILOT PIPINGS (4-1) 063

| 名称                                    | Name                              | 適用号機       | 頁    |
|---------------------------------------|-----------------------------------|------------|------|
|                                       |                                   | SERIAL NO. | PAGE |
| ペイロット配管(4-2)                          | PILOT PIPINGS (4-2)               |            | 065  |
| ステアリング                                | STEERING                          |            | 067  |
| ハ・・・・・・・・・・・・・・・・・・・・・・・・・・・・・・・・・・・・ | STEERING PIPINGS (SUPERSTRUCTURE) | 1001~1017  | 069  |
| ステアリング配管(旋回体)                         |                                   | 1018~      |      |
| バックマッ 品 E ( 配 : 1 )<br>エア配管 ( 1 )     | AIR PIPINGS (1)                   |            | 073  |
| エア配管(2)                               | AIR PIPINGS (2)                   |            | 075  |
| コントロールボックス(右)                         | CONTROL BOX (R)                   |            | 077  |
| コントロールボックス (左)                        |                                   |            | 079  |
| ゲージパネル                                | GAUGE PANEL                       |            | 081  |
| 電気部品(1) <sdx></sdx>                   | ELECTRIC PARTS (1) <sdx></sdx>    |            | 083  |
| 電気部品(1) <d x=""></d>                  |                                   |            | 085  |
| <b>電気部品(2)<sdx></sdx></b>             | ELECTRIC PARTS (2) <sdx></sdx>    |            | 087  |
| 電気部品(2) <d x=""></d>                  | ELECTRIC PARTS (2) <dx></dx>      |            | 089  |
|                                       | ELECTRIC PARTS (3)                |            | 091  |
| 電気部品(4)                               | ELECTRIC PARTS (4)                |            | 093  |
| 電気部品 (5)                              | ELECTRIC PARTS (5)                |            | 095  |
| 電気部品(6) <sdx></sdx>                   | ELECTRIC PARTS (6) <sdx></sdx>    |            | 097  |
| 電気部品(6) <dx></dx>                     | ELECTRIC PARTS (6) <dx></dx>      |            | 099  |
| ウィンドウォッシャ                             | WINDOW WASHER                     |            | 101  |
| キャブグループ                               | CAB GROUP                         |            | 103  |
| ・キャブ(1)                               | •CAB (1)                          |            | 105  |
| ・キャブ(2)                               | •CAB (2)                          |            | 107  |
| ・キャブ(3)                               | •CAB (3)                          |            | 109  |
| ・キャブ (4)                              | -CAB (4)                          |            | 111  |
| ・キャブ(5)                               | •CAB (5)                          |            | 113  |
| ・キャブ(6)                               | ·CAB (6)                          |            | 115  |
| シート                                   | SEAT                              |            | 117  |
| カバー (1)                               | COVER (1)                         |            | 119  |
| カバー(2)                                | COVER (2)                         |            | 121  |
| カバー (3)                               | COVER (3)                         |            | 123  |
| カバー (4)                               | COVER (4)                         |            | 125  |
| ・ドアロック(1)                             | DOOR LOCK (1)                     |            | 127  |
| ・ドアロック(2)                             | -DOOR LOCK (2)                    |            | 129  |
| アンダーカバー                               | UNDER COVER                       |            | 131  |
| カーヒータ                                 | CAR HEATER                        |            | 133  |
| カーヒータ配管                               | CAR HEATER PIPINGS                |            | 13!  |