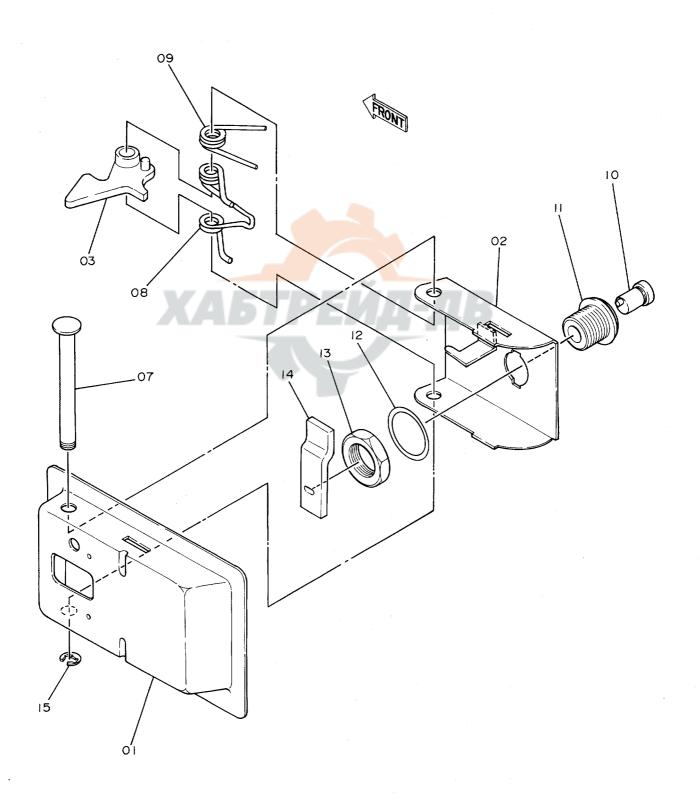

| 名称                                    | Name                              | 適用号機       | 頁    |
|---------------------------------------|-----------------------------------|------------|------|
|                                       |                                   | SERIAL NO. | PAGE |
| ペイロット配管(4-2)                          | PILOT PIPINGS (4-2)               |            | 065  |
| ステアリング                                | STEERING                          |            | 067  |
| ハ・・・・・・・・・・・・・・・・・・・・・・・・・・・・・・・・・・・・ | STEERING PIPINGS (SUPERSTRUCTURE) | 1001~1017  | 069  |
| ステアリング配管(旋回体)                         |                                   | 1018~      |      |
| バックマッ 品 E ( 配 : 1 )<br>エア配管 ( 1 )     | AIR PIPINGS (1)                   |            | 073  |
| エア配管(2)                               | AIR PIPINGS (2)                   |            | 075  |
| コントロールボックス(右)                         | CONTROL BOX (R)                   |            | 077  |
| コントロールボックス (左)                        |                                   |            | 079  |
| ゲージパネル                                | GAUGE PANEL                       |            | 081  |
| 電気部品(1) <sdx></sdx>                   | ELECTRIC PARTS (1) <sdx></sdx>    |            | 083  |
| 電気部品(1) <d x=""></d>                  |                                   |            | 085  |
| <b>電気部品(2)<sdx></sdx></b>             | ELECTRIC PARTS (2) <sdx></sdx>    |            | 087  |
| 電気部品(2) <d x=""></d>                  | ELECTRIC PARTS (2) <dx></dx>      |            | 089  |
|                                       | ELECTRIC PARTS (3)                |            | 091  |
| 電気部品(4)                               | ELECTRIC PARTS (4)                |            | 093  |
| 電気部品 (5)                              | ELECTRIC PARTS (5)                |            | 095  |
| 電気部品(6) <sdx></sdx>                   | ELECTRIC PARTS (6) <sdx></sdx>    |            | 097  |
| 電気部品(6) <dx></dx>                     | ELECTRIC PARTS (6) <dx></dx>      |            | 099  |
| ウィンドウォッシャ                             | WINDOW WASHER                     |            | 101  |
| キャブグループ                               | CAB GROUP                         |            | 103  |
| ・キャブ(1)                               | •CAB (1)                          |            | 105  |
| ・キャブ(2)                               | •CAB (2)                          |            | 107  |
| ・キャブ(3)                               | •CAB (3)                          |            | 109  |
| ・キャブ (4)                              | -CAB (4)                          |            | 111  |
| ・キャブ(5)                               | •CAB (5)                          |            | 113  |
| ・キャブ(6)                               | ·CAB (6)                          |            | 115  |
| シート                                   | SEAT                              |            | 117  |
| カバー (1)                               | COVER (1)                         |            | 119  |
| カバー(2)                                | COVER (2)                         |            | 121  |
| カバー (3)                               | COVER (3)                         |            | 123  |
| カバー (4)                               | COVER (4)                         |            | 125  |
| ・ドアロック(1)                             | DOOR LOCK (1)                     |            | 127  |
| ・ドアロック(2)                             | -DOOR LOCK (2)                    |            | 129  |
| アンダーカバー                               | UNDER COVER                       |            | 131  |
| カーヒータ                                 | CAR HEATER                        |            | 133  |
| カーヒータ配管                               | CAR HEATER PIPINGS                |            | 13!  |