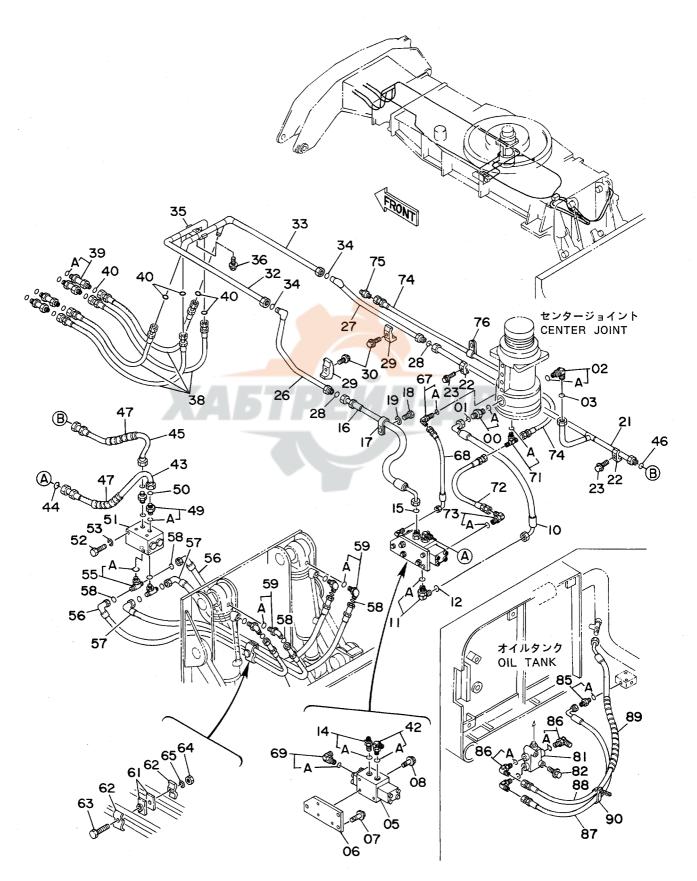

### 目 次 CONTENTS

適用号機 名 称 Name 頁 SERIAL NO. PAGE 上部旋回体 SUPERSTRUCTURE フレーム FRAME 001 エンジン **ENGINE** 003 ラジエータ RADIATOR 005 リザーブタンク RESERVE TANK 007 エアクリーナ AIR CLEANER 009 マフラー 011 MUFFLER 燃料タンク FUEL TANK 013 015 PUMP DEVICE ポンプ装置 旋回装置 SWING DEVICE 017 019 走行装置 TRAVEL DEVICE オイルタンク OIL TANK 021 オイルクーラ配管(1) OIL COOLER PIPINGS (1) 023 オイルクーラ配管(2) OIL COOLER PIPINGS (2) 025 オイルクーラ配管(3) OIL COOLER PIPINGS (3) 027 本体配管(1) MAIN PIPINGS (1) 029 031 本体配管(2) MAIN PIPINGS (2) MAIN PIPINGS (3) 033 本体配管(3) 035 エンジンコントロールレバー(1) ENGINE CONTROL LEVER (1) 037 エンジンコントロールレバー(2) < SDX> ENGINE CONTROL LEVER (2) <SDX> 1001~D89/01 エンジンコントロールレバー(2)<SDX> 039 ENGINE CONTROL LEVER (2) <SDX> D89/02~ 041 エンジンコントロールレバー(2) <DX> ENGINE CONTROL LEVER (2) <DX> 操作レバー CONTROL LEVER 043 走行, アウトリガレバー TRAVEL & OUTRIGGER LEVER 045 パイロット配管(1-1)<SDX> PILOT PIPINGS (1-1) <SDX> 047 パイロット配管(1-1) <DX> PILOT PIPINGS (1-1) <DX> 049 051 パイロット配管(1-2) PILOT PIPINGS (1-2) パイロット配管(2) <SDX> PILOT PIPINGS (2) <SDX> 053 PILOT PIPINGS (2) <DX> 055 パイロット配管(2) <DX> PILOT PIPINGS (3-1) 057 パイロット配管(3-1) パイロット配管(3-2) PILOT PIPINGS (3-2) 059 パイロット配管(3-3) PILOT PIPINGS (3-3) 061 パイロット配管(4-1) PILOT PIPINGS (4-1) 063