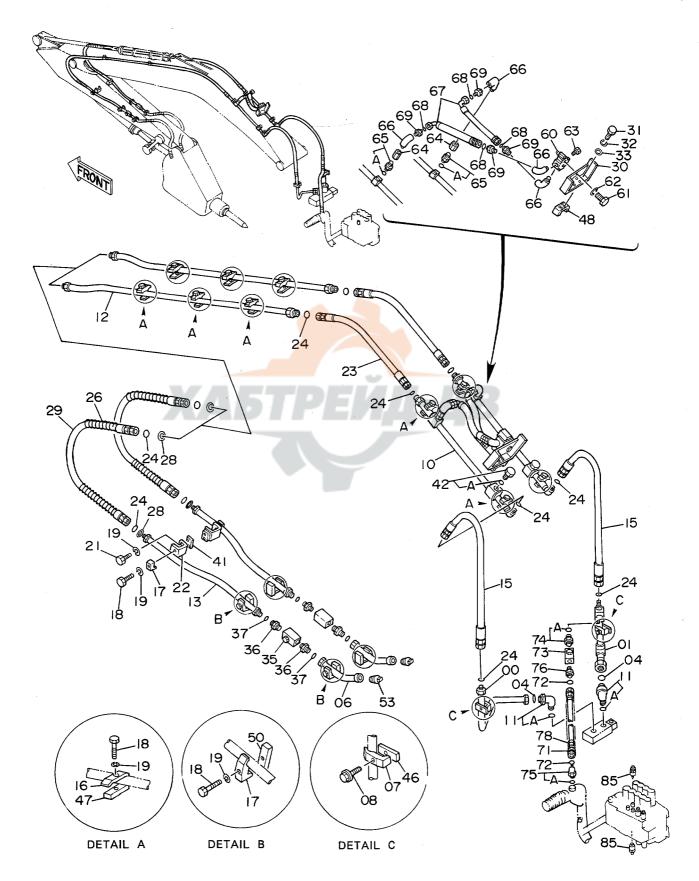

# 上部旋回体 SUPERSTRUCTURE

フレーム Frame

フレーム FRAME

1001~

|                 |                               |                                                                                                                        |                                                      |                   |                    | 1001~                     |        |          |            |
|-----------------|-------------------------------|------------------------------------------------------------------------------------------------------------------------|------------------------------------------------------|-------------------|--------------------|---------------------------|--------|----------|------------|
| で<br>符号<br>ITEM | 部品番号<br>PART NO.              | 部 品 名<br>PART NAME                                                                                                     | or PART NAME                                         | <b>数置</b><br>Q'TY | サービス<br>コード<br>S.C | 適用号機<br>SERIAL NO.        | 互換性ICA |          | 数量<br>Q'TY |
| 00<br>02<br>05  | 5002151<br>J931895<br>3037278 | フレーム;メイン<br>市*ルト<br>し*ン                                                                                                | FRAME:MAIN<br>BOLT<br>PIN                            | 30                |                    |                           |        | TANT NO. |            |
| 06<br>07        | 4098713<br>4098712            | t*ン<br>リング**                                                                                                           | PIN<br>RING                                          | 1 1               |                    |                           |        |          |            |
| 09<br>10<br>11  | 4197535<br>4098717<br>4098716 | た。<br>た。<br>りっか                                                                                                        | PIN<br>PIN<br>RING                                   | 2 2 2             |                    |                           |        |          |            |
| 13<br>14        | 5002149<br>J932720            | ウェイト; カウンタ<br>ホ*ルト                                                                                                     | WEIGHT: COUNTER BOLT                                 | 1 4               |                    |                           | ļ      |          |            |
| 15<br>16<br>17  | 4126485<br>4139583<br>J021025 | ウッシャ<br>キャッフ°<br>ホ*ルト;セムス                                                                                              | WASHER CAP BOLT; SEMS                                | 2 2               |                    |                           |        |          |            |
| 18<br>19<br>23  | 4013896<br>4157713<br>4208611 | カA"-<br>ハ*ツキン<br>カA"-; ラA"-                                                                                            | COVER PACKING COVER; RUBBER                          | 1                 |                    |                           |        |          |            |
| 24<br>25        | 9728761<br>J931645            | ストツ <b>介*</b><br>ሐ"ሁト                                                                                                  | STOPPER<br>BOLT                                      | 1 2               | !                  |                           |        |          |            |
| 26<br>30<br>31  | 4208984<br>4190960            | ヷ゚゚゚゚゚゙゙゙゙゙゙゙゙ヷ゚゚゙゙゚ヺ゚゚゙゙゙゙゙゙゙゙゙゙゙゙゙゙゙゙                                                                                | WASHER; SPRING<br>BUSHING; RUBBER<br>BUSHING; RUBBER | 2 2               |                    |                           | -      |          |            |
| 32<br>33<br>34  | 4191978<br>4200176<br>4201995 | ブ"ヷシング";ラハ"~<br>ブ"ヷシング";ラハ"~<br>ブ"ヷシング";ラハ"~                                                                           | BUSHING: RUBBER BUSHING: RUBBER BUSHING: RUBBER      | 1<br>3<br>10      |                    |                           |        |          |            |
| 35<br>36        | 4201749<br>4209294            | フ゛゚゚゚゚゚゚゚゙゚゚ヺゔ゚゚゚ヹ゚゚゚゚゚ゔ゚゚゚゚゚゚゚゚゚゚ゔ゚゚゚゚゚゚゚゚゚゚                                                                          | BUSHING; RUBBER<br>BUSHING; RUBBER                   | 1                 |                    | 4107                      |        |          |            |
| 37<br>37<br>40  | 4201995<br>4509404<br>4114816 | ブ <sup>™</sup> ザランク <sup>™</sup> ; ラハ <sup>™</sup> ~<br>フ <sup>™</sup> ザランク <sup>™</sup> ; ラハ <sup>™</sup> ~<br>ラム 2.3 | BUSHING; RUBBER<br>BUSHING; RUBBER<br>SHIM 2.3       | 1 1               | R                  | ~ 1107<br>1108~<br>~ 1065 | γ      | 4109670  | 1          |
| 40<br>41<br>41  | 4109670<br>4114817<br>4109671 | 54 2.3<br>54 1.0<br>54 1.2                                                                                             | SHIM 2.3<br>SHIM 1.0<br>SHIM 1.2                     | 1 1               | R<br>R<br>R        | 1066~<br>~ 1065<br>1066~  | γ      | 4109671  | 1          |
| 42<br>43        | 4097354<br>4097355            | 54 1.2<br>54 2.3                                                                                                       | SHIM 1.2<br>SHIM 2.3                                 | 2 2               | R<br>R             |                           |        |          |            |
|                 |                               |                                                                                                                        |                                                      |                   |                    |                           |        |          |            |