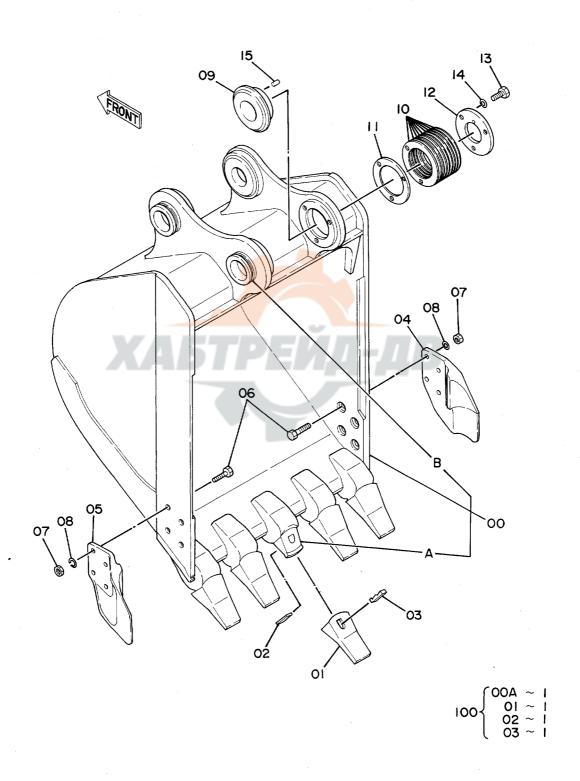

| 名 称                        | Name 適用号機                                                                        | 頁        |
|----------------------------|----------------------------------------------------------------------------------|----------|
|                            | SERIAL N                                                                         | IO. PAGE |
| バケット 0.7                   | BUCKET 0.7                                                                       | 195      |
| パケット 0.8                   | BUCKET 0.8                                                                       | 197      |
| 梯形バケット 0. 4                | V-TYPE BUCKET 0.4                                                                | 199      |
| 一本爪リッパ                     | ONE-POINT RIPPER                                                                 | 201      |
| リッパバケット 0.5                | RIPPER BUCKET 0.5                                                                | 203      |
| 法面パケット                     | SLOPE-FINISHING BLADE                                                            | 205      |
| ホースラブチャバルブ <b>配管</b> (ブーム) | HOSE RUPTURE VALVE PIPINGS (BOOM)                                                | 207      |
| ホースラプチャバルブ配管(アーム)          | HOSE RUPTURE VALVE PIPINGS (ARM)                                                 | 209      |
| 予備ペダル                      | SPARE PEDAL                                                                      | 211      |
| 予備ペダル用パイロット配管(1)           | PILOT PIPINGS (1) FOR SPARE PEDAL                                                | 213      |
| 予備ペダル用パイロット配管(2)           | PILOT PIPINGS (2) FOR SPARE PEDAL                                                | 215      |
| NPKブレーカ用フロント配管             | FRONT PIPINGS FOR NPK BREAKER                                                    | 217      |
| NPKブレーカ & クラッシャ用フロント配管     | FRONT PIPINGS <mark>FOR N</mark> PK BREAKER & CRASHER                            | 219      |
| オカダ/古河ブレーカ用フロント配管          | FO <mark>RNT PIPINGS FOR O</mark> KADA / FURUKAWA BREAKER                        | 221      |
| オカダ/古河ブレーカ & クラッシャ用フロント面   | 尼管 F <mark>ront Pi</mark> pings for <mark>Okada</mark> / Furukawa Breaker & Cras | HER 223  |
| 合流配管                       | CONFLUENT PIPINGS                                                                | 225      |
| ニームプレート                    | NAME-PLATE                                                                       |          |
| ネームプレート (日本語)              | NAME-PLATE (JAPANESE)                                                            | 227      |
| ネームプレート(英語)                | NAME-PLATE (ENGLISH)                                                             | 229      |
|                            |                                                                                  |          |
| ₹ 引                        | PARTS INDEX                                                                      | 231      |