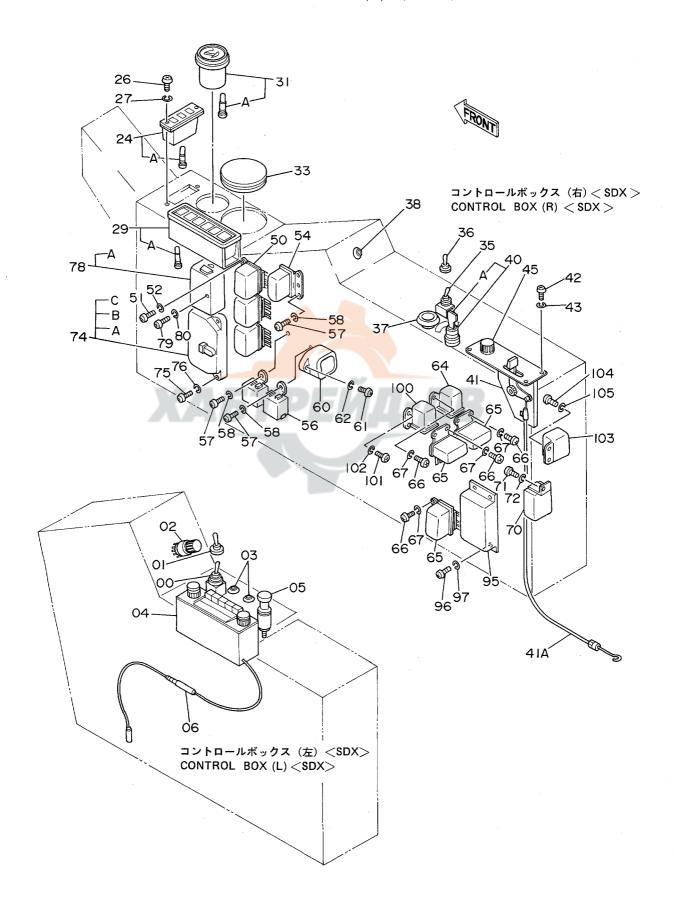

| 名称                                    | Name                              | 適用号機       | 頁    |
|---------------------------------------|-----------------------------------|------------|------|
|                                       |                                   | SERIAL NO. | PAGE |
| ペイロット配管(4-2)                          | PILOT PIPINGS (4-2)               |            | 065  |
| ステアリング                                | STEERING                          |            | 067  |
| ハ・・・・・・・・・・・・・・・・・・・・・・・・・・・・・・・・・・・・ | STEERING PIPINGS (SUPERSTRUCTURE) | 1001~1017  | 069  |
| ステアリング配管(旋回体)                         |                                   | 1018~      |      |
| バックマッ 品 E ( 配 : 1 )<br>エア配管 ( 1 )     | AIR PIPINGS (1)                   |            | 073  |
| エア配管(2)                               | AIR PIPINGS (2)                   |            | 075  |
| コントロールボックス(右)                         | CONTROL BOX (R)                   |            | 077  |
| コントロールボックス (左)                        |                                   |            | 079  |
| ゲージパネル                                | GAUGE PANEL                       |            | 081  |
| 電気部品(1) <sdx></sdx>                   | ELECTRIC PARTS (1) <sdx></sdx>    |            | 083  |
| 電気部品(1) <d x=""></d>                  |                                   |            | 085  |
| <b>電気部品(2)<sdx></sdx></b>             | ELECTRIC PARTS (2) <sdx></sdx>    |            | 087  |
| 電気部品(2) <d x=""></d>                  | ELECTRIC PARTS (2) <dx></dx>      |            | 089  |
|                                       | ELECTRIC PARTS (3)                |            | 091  |
| 電気部品(4)                               | ELECTRIC PARTS (4)                |            | 093  |
| 電気部品 (5)                              | ELECTRIC PARTS (5)                |            | 095  |
| 電気部品(6) <sdx></sdx>                   | ELECTRIC PARTS (6) <sdx></sdx>    |            | 097  |
| 電気部品(6) <dx></dx>                     | ELECTRIC PARTS (6) <dx></dx>      |            | 099  |
| ウィンドウォッシャ                             | WINDOW WASHER                     |            | 101  |
| キャブグループ                               | CAB GROUP                         |            | 103  |
| ・キャブ(1)                               | •CAB (1)                          |            | 105  |
| ・キャブ(2)                               | •CAB (2)                          |            | 107  |
| ・キャブ(3)                               | •CAB (3)                          |            | 109  |
| ・キャブ (4)                              | -CAB (4)                          |            | 111  |
| ・キャブ(5)                               | •CAB (5)                          |            | 113  |
| ・キャブ(6)                               | ·CAB (6)                          |            | 115  |
| シート                                   | SEAT                              |            | 117  |
| カバー (1)                               | COVER (1)                         |            | 119  |
| カバー(2)                                | COVER (2)                         |            | 121  |
| カバー (3)                               | COVER (3)                         |            | 123  |
| カバー (4)                               | COVER (4)                         |            | 125  |
| ・ドアロック(1)                             | DOOR LOCK (1)                     |            | 127  |
| ・ドアロック(2)                             | -DOOR LOCK (2)                    |            | 129  |
| アンダーカバー                               | UNDER COVER                       |            | 131  |
| カーヒータ                                 | CAR HEATER                        |            | 133  |
| カーヒータ配管                               | CAR HEATER PIPINGS                |            | 13!  |