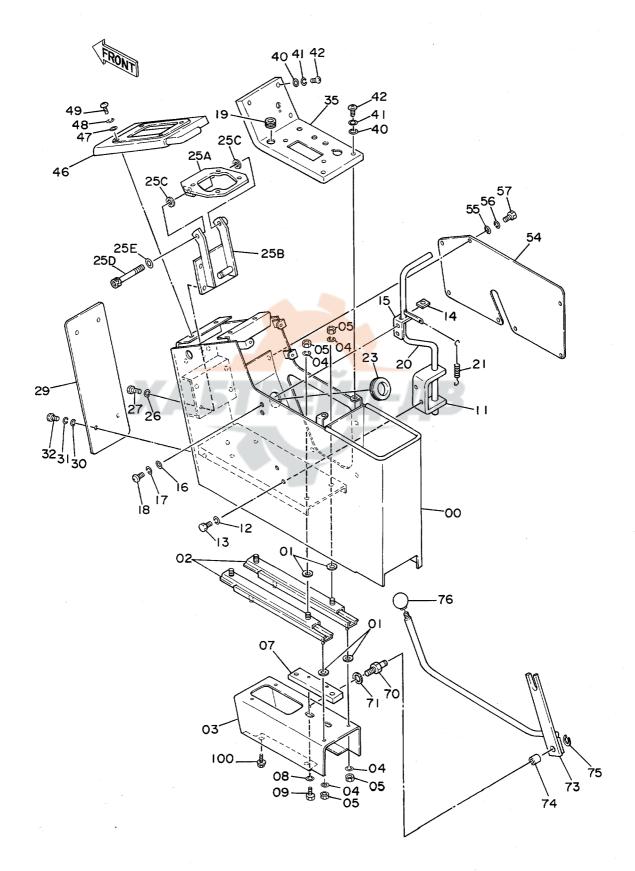

### 目 次 CONTENTS

適用号機 名 称 Name 頁 SERIAL NO. PAGE 上部旋回体 SUPERSTRUCTURE フレーム FRAME 001 エンジン **ENGINE** 003 ラジエータ RADIATOR 005 リザーブタンク RESERVE TANK 007 エアクリーナ AIR CLEANER 009 マフラー 011 MUFFLER 燃料タンク FUEL TANK 013 015 PUMP DEVICE ポンプ装置 旋回装置 SWING DEVICE 017 019 走行装置 TRAVEL DEVICE オイルタンク OIL TANK 021 オイルクーラ配管(1) OIL COOLER PIPINGS (1) 023 オイルクーラ配管(2) OIL COOLER PIPINGS (2) 025 オイルクーラ配管(3) OIL COOLER PIPINGS (3) 027 本体配管(1) MAIN PIPINGS (1) 029 031 本体配管(2) MAIN PIPINGS (2) MAIN PIPINGS (3) 033 本体配管(3) 035 エンジンコントロールレバー(1) ENGINE CONTROL LEVER (1) 037 エンジンコントロールレバー(2) < SDX> ENGINE CONTROL LEVER (2) <SDX> 1001~D89/01 エンジンコントロールレバー(2)<SDX> 039 ENGINE CONTROL LEVER (2) <SDX> D89/02~ 041 エンジンコントロールレバー(2) <DX> ENGINE CONTROL LEVER (2) <DX> 操作レバー CONTROL LEVER 043 走行, アウトリガレバー TRAVEL & OUTRIGGER LEVER 045 パイロット配管(1-1)<SDX> PILOT PIPINGS (1-1) <SDX> 047 パイロット配管(1-1) <DX> PILOT PIPINGS (1-1) <DX> 049 051 パイロット配管(1-2) PILOT PIPINGS (1-2) パイロット配管(2) <SDX> PILOT PIPINGS (2) <SDX> 053 PILOT PIPINGS (2) <DX> 055 パイロット配管(2) <DX> PILOT PIPINGS (3-1) 057 パイロット配管(3-1) パイロット配管(3-2) PILOT PIPINGS (3-2) 059 パイロット配管(3-3) PILOT PIPINGS (3-3) 061 パイロット配管(4-1) PILOT PIPINGS (4-1) 063

| 名称                                    | Name                              | 適用号機       | 頁    |
|---------------------------------------|-----------------------------------|------------|------|
|                                       |                                   | SERIAL NO. | PAGE |
| ペイロット配管(4-2)                          | PILOT PIPINGS (4-2)               |            | 065  |
| ステアリング                                | STEERING                          |            | 067  |
| ハ・・・・・・・・・・・・・・・・・・・・・・・・・・・・・・・・・・・・ | STEERING PIPINGS (SUPERSTRUCTURE) | 1001~1017  | 069  |
| ステアリング配管(旋回体)                         |                                   | 1018~      |      |
| バックマッ 品 E ( 配 : 1 )<br>エア配管 ( 1 )     | AIR PIPINGS (1)                   |            | 073  |
| エア配管(2)                               | AIR PIPINGS (2)                   |            | 075  |
| コントロールボックス(右)                         | CONTROL BOX (R)                   |            | 077  |
| コントロールボックス (左)                        |                                   |            | 079  |
| ゲージパネル                                | GAUGE PANEL                       |            | 081  |
| 電気部品(1) <sdx></sdx>                   | ELECTRIC PARTS (1) <sdx></sdx>    |            | 083  |
| 電気部品(1) <d x=""></d>                  |                                   |            | 085  |
| <b>電気部品(2)<sdx></sdx></b>             | ELECTRIC PARTS (2) <sdx></sdx>    |            | 087  |
| 電気部品(2) <d x=""></d>                  | ELECTRIC PARTS (2) <dx></dx>      |            | 089  |
|                                       | ELECTRIC PARTS (3)                |            | 091  |
| 電気部品(4)                               | ELECTRIC PARTS (4)                |            | 093  |
| 電気部品 (5)                              | ELECTRIC PARTS (5)                |            | 095  |
| 電気部品(6) <sdx></sdx>                   | ELECTRIC PARTS (6) <sdx></sdx>    |            | 097  |
| 電気部品(6) <dx></dx>                     | ELECTRIC PARTS (6) <dx></dx>      |            | 099  |
| ウィンドウォッシャ                             | WINDOW WASHER                     |            | 101  |
| キャブグループ                               | CAB GROUP                         |            | 103  |
| ・キャブ(1)                               | •CAB (1)                          |            | 105  |
| ・キャブ(2)                               | •CAB (2)                          |            | 107  |
| ・キャブ(3)                               | •CAB (3)                          |            | 109  |
| ・キャブ (4)                              | -CAB (4)                          |            | 111  |
| ・キャブ(5)                               | •CAB (5)                          |            | 113  |
| ・キャブ(6)                               | ·CAB (6)                          |            | 115  |
| シート                                   | SEAT                              |            | 117  |
| カバー (1)                               | COVER (1)                         |            | 119  |
| カバー(2)                                | COVER (2)                         |            | 121  |
| カバー (3)                               | COVER (3)                         |            | 123  |
| カバー (4)                               | COVER (4)                         |            | 125  |
| ・ドアロック(1)                             | DOOR LOCK (1)                     |            | 127  |
| ・ドアロック(2)                             | -DOOR LOCK (2)                    |            | 129  |
| アンダーカバー                               | UNDER COVER                       |            | 131  |
| カーヒータ                                 | CAR HEATER                        |            | 133  |
| カーヒータ配管                               | CAR HEATER PIPINGS                |            | 13!  |