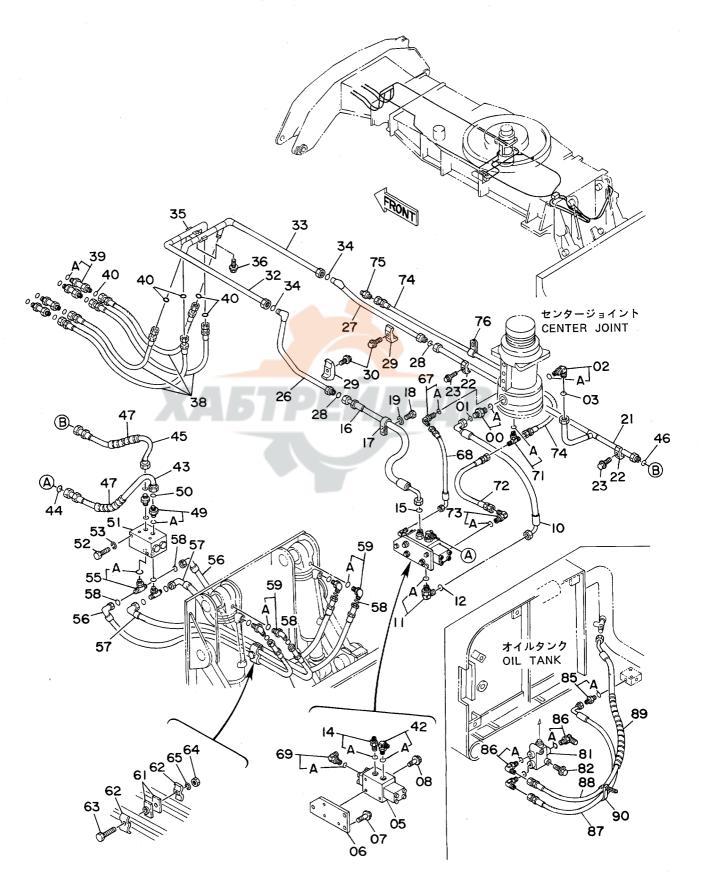

1001~

|              |                  |                         |                  |            |                    | 1001~              |     |                                   |               |
|--------------|------------------|-------------------------|------------------|------------|--------------------|--------------------|-----|-----------------------------------|---------------|
| 一一符号<br>ITEM | 部品番号<br>PART NO. | 部品名                     | or PART NAME     | 数量<br>Q'TY | サービス<br>コード<br>S.С | 適用号機<br>SERIAL NO. | 互換性 | 代 替 部<br>REPLACEA<br>PART<br>部品番号 | $\overline{}$ |
| 11 -101      | TAKT NO.         | PART NAME               | CODE             | 4 11       | 3.0                | CENTAL 140.        | ICA | PART NO.                          | 奴里<br>Q'TY    |
| 02           | J901640          | #_h                     | BOLT             | 4          |                    |                    |     |                                   |               |
| 03           | A590916          | ワッシャ・スフ・リング             | WASHER; SPRING   | 4          |                    |                    |     |                                   |               |
| 04           | 4114405          | ワツシヤ                    | WASHER           | 4          |                    |                    |     |                                   |               |
| 05           | 4216448          | ハ"ルフ";ホ"ール              | VALVE;BALL       | 1          |                    |                    |     |                                   |               |
| 06           | J70782           | 79"7"9                  | ADAPTER          | 1          |                    |                    |     |                                   |               |
| 08           | 94-2022          | 7°57"                   | PLUG             | 1          |                    |                    |     |                                   | 1             |
| 10           | 4209933          | ホース;フュエル                | HOSE; FUEL       | 2          |                    |                    |     |                                   |               |
| 11           | 4214335          | <b>∮1-7</b> "           | TUBE             | 2          |                    |                    |     |                                   |               |
| 12           | 4514700          | クリツフ°;ホース               | CLIP;HOSE        | 4          |                    |                    |     |                                   |               |
| 13           | 4190263          | クリップフ <b>・</b>          | . CLIP           | 1          |                    |                    |     |                                   |               |
| 14           | 4192034          | クリッフ°                   | CLIP             | 3          |                    |                    |     |                                   | 1             |
| 15           | J901016          | # <b></b> /h            | BOLT             | 4          |                    |                    |     |                                   |               |
| 16           | A590910          | ワツラヤ;スプリ <i>ンク</i> ゙    | WASHER; SPRING   | 4          |                    |                    |     |                                   |               |
| 18           | 4055312          | クリツブ・; パンド              | CLIP;BAND        | 2          |                    |                    |     |                                   |               |
| 50           | 6007799          | 907;t1-IN               | TANK; FUEL       | 1          |                    |                    |     |                                   |               |
| 51           | 4121496          | 7111/9                  | FILTER           | , 1        | 7.1                |                    |     |                                   |               |
| 52           | 4188409          | ‡ <b>ヤ</b> "/フ <b>°</b> | CAP              | 1          |                    |                    |     |                                   |               |
| 52A          | 4168820          | ・パツキン;ラバー               | ·PACKING; RUBBER |            | _                  |                    |     |                                   |               |
| 57           | 94-2024          | 7° 50"                  | PLUG             | 1          |                    |                    |     |                                   |               |
| 59           | 8033923          | ケ"ーシ";レヘ"ル              | GAUGE: LEVEL     | 11         |                    |                    |     |                                   |               |
| 59A          | 4100967          | •#"ቡሶ                   | •B0LT            | 2          |                    |                    |     |                                   |               |
| 60           | 449558           | ワツシヤ・シール                | WASHER; SEAL     | 4          |                    |                    |     |                                   |               |
| 61           | 9726772          | <b>パイプ</b>              | PIPE             | 1          |                    |                    |     |                                   |               |
|              |                  |                         |                  |            |                    |                    |     |                                   |               |
|              |                  |                         |                  |            |                    |                    |     |                                   |               |
|              |                  |                         |                  |            |                    |                    | Ì   |                                   |               |
|              |                  |                         |                  |            |                    |                    |     |                                   |               |
|              |                  |                         |                  |            |                    |                    |     |                                   |               |
|              |                  |                         |                  |            |                    |                    |     |                                   |               |
|              |                  |                         |                  |            |                    |                    |     |                                   |               |
|              |                  |                         |                  | 1.         |                    |                    |     |                                   |               |
|              |                  |                         |                  |            |                    |                    |     |                                   |               |
|              |                  |                         |                  |            |                    |                    |     |                                   |               |
|              |                  |                         |                  |            |                    |                    |     |                                   |               |
|              |                  |                         |                  |            | 1                  |                    |     |                                   |               |
|              |                  |                         |                  |            |                    |                    |     |                                   |               |
|              |                  |                         |                  |            |                    |                    |     |                                   |               |
|              |                  |                         |                  |            |                    |                    |     |                                   |               |
|              |                  |                         |                  |            |                    |                    |     |                                   |               |
|              |                  |                         |                  |            | J                  | <u> </u>           |     | l                                 |               |