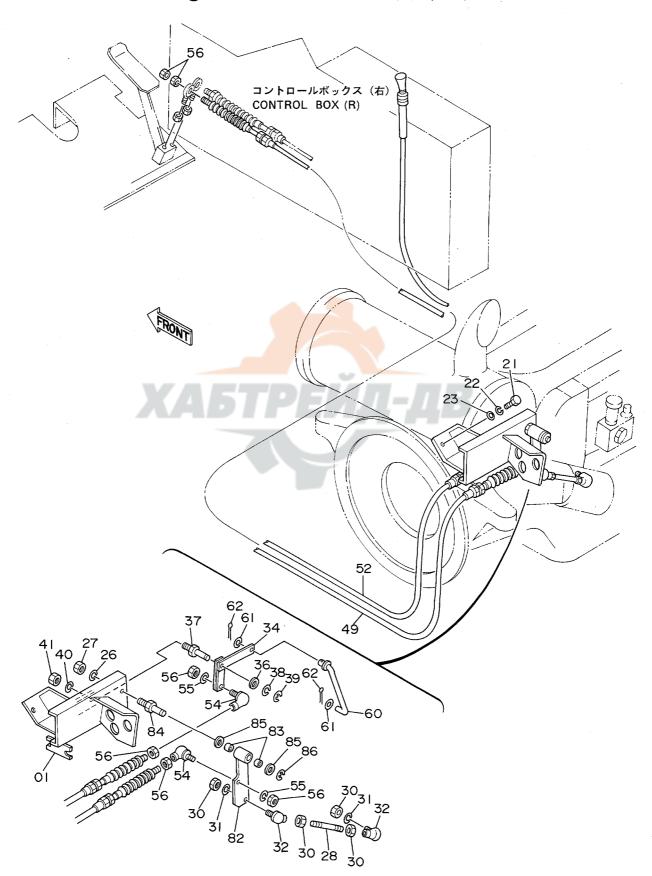

| 4188376  | アシ"ヤスタ                | ADJUSTER        | 3    |         |            |          |                         |            |
| 88     | 4122395  | ナット                   | NUT             | 3    |         |            |          |                         |            |
| 89     | 4188375  | スプ*リング*; テンション        | SPRING; TENSION | 1    |         |            |          |                         |            |
|        |          |                       |                 |      |         |            |          |                         |            |
|        |          |                       |                 |      |         |            |          |                         |            |

# エンジンコントロールレバー $(2)\langle DX\rangle$ Engine Control Lever $(2)\langle DX\rangle$



1001~

|                                                                                                                                                                                                                                                                                                                                                                                                            |      |          |                                        |                 |      |         | 1001.4     |    |            |
|--------------------------------------------------------------------------------------------------------------------------------------------------------------------------------------------------------------------------------------------------------------------------