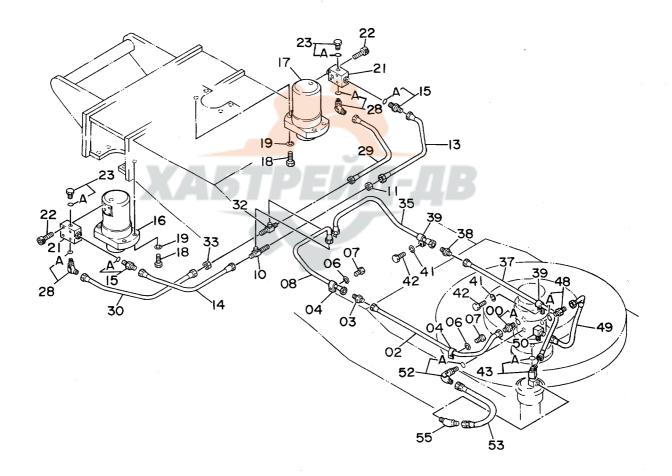

ポンプ装置 Pump Device

計プラファソーチ PUMP DEVICE

1001~

|                 |                    |                       |                        |            |                    | 1001               |                 |      |
|-----------------|--------------------|-----------------------|------------------------|------------|--------------------|--------------------|-----------------|------|
| 符号<br>ITEM      | 部品番号<br>PART NO.   | 部 品 名<br>PART NAME    | or PART NAME<br>CODE   | 数量<br>Q'TY | サービス<br>コード<br>S.C | 適用号機<br>SERIAL NO. | 互 <b>換性</b> ICA |      |
| 00 02           | 4213253<br>3040196 | 赤°ンプ*;セ*ストン<br>スリーブ゛  | PUMP;PISTON<br>SLEEVE  | 1          | Н                  |                    |                 |      |
| 03<br>04        | A882050<br>4208612 | フ*ラグ*<br>シ-W          | PLUG<br>SEAL           | 1          |                    |                    |                 |      |
| 05              | 4091497            | カツフ*リング``             | COUPLING               | 1          |                    |                    |                 | <br> |
| 06              | 4095325            | <b>ሐ"</b> ルト;ソケツト     | BOLT; SOCKET           | 8          |                    |                    |                 |      |
| <b>08</b><br>10 | 4206427<br>J901035 | - "(\d<br>- \d" \ta   | COVER<br>BOLT          | 3          |                    |                    |                 |      |
| 11              | J901030            | # <b>.</b> ₽₽         | BOLT                   | 5          |                    |                    |                 |      |
| 12              | J901018            | <b>#</b> "W           | BOLT                   | 3          |                    |                    |                 | <br> |
| 13<br>14        | J901014<br>A590910 | ホ"ルト<br>ワツシヤ;スフ* リング* | BOLT<br>WASHER; SPRING | 1 12       |                    |                    |                 |      |
|                 |                    | ХАБ                   |                        |            |                    | 5).                |                 |      |
|                 |                    |                       |                        |            |                    |                    |                 | <br> |
|                 |                    |                       |                        |            |                    |                    |                 |      |
|                 |                    | e e                   |                        |            |                    |                    |                 |      |
|                 |                    |                       |                        |            |                    |                    |                 |      |
|                 |                    |                       |                        |            |                    |                    |                 |      |
|                 |                    |                       |                        |            |                    |                    |                 |      |
|                 |                    |                       |                        |            |                    |                    |                 |      |
|                 |                    |                       |                        |            |                    |                    |                 |      |
|                 |                    |                       |                        |            |                    |                    |                 |      |