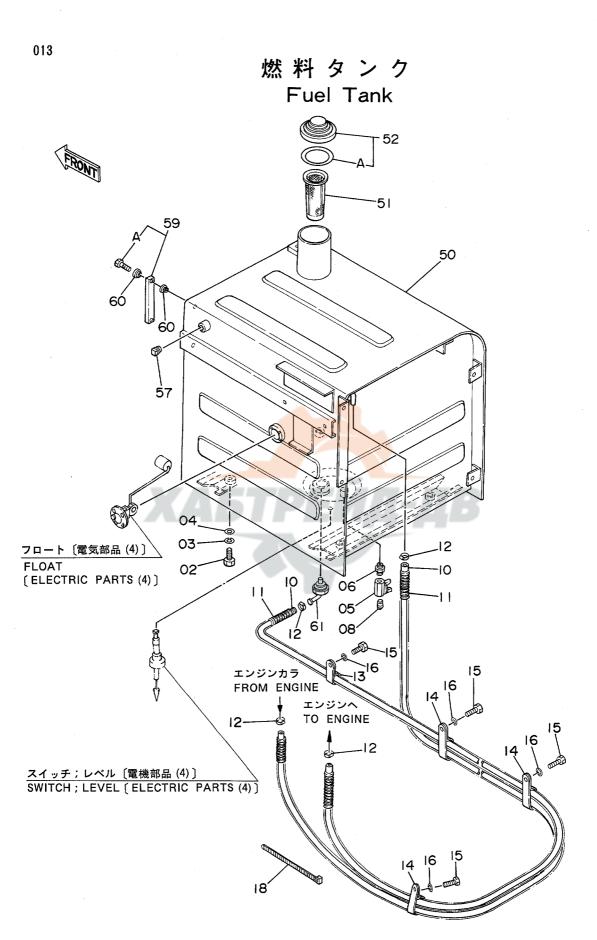

1001~

|              |                  |                         |                  |            |                    | 1001~              |     |                                   |               |
|--------------|------------------|-------------------------|------------------|------------|--------------------|--------------------|-----|-----------------------------------|---------------|
| 一一符号<br>ITEM | 部品番号<br>PART NO. | 部品名                     | or PART NAME     | 数量<br>Q'TY | サービス<br>コード<br>S.С | 適用号機<br>SERIAL NO. | 互換性 | 代 替 部<br>REPLACEA<br>PART<br>部品番号 | $\overline{}$ |
| 11 -101      | TAKT NO.         | PART NAME               | CODE             | 4 11       | 3.0                | CENTAL 140.        | ICA | PART NO.                          | 奴里<br>Q'TY    |
| 02           | J901640          | #_h                     | BOLT             | 4          |                    |                    |     |                                   |               |
| 03           | A590916          | ワッシャ・スフ・リング             | WASHER; SPRING   | 4          |                    |                    |     |                                   |               |
| 04           | 4114405          | ワツシヤ                    | WASHER           | 4          |                    |                    |     |                                   |               |
| 05           | 4216448          | ハ"ルフ";ホ"ール              | VALVE;BALL       | 1          |                    |                    |     |                                   |               |
| 06           | J70782           | 79"7"9                  | ADAPTER          | 1          |                    |                    |     |                                   |               |
| 08           | 94-2022          | 7°57"                   | PLUG             | 1          |                    |                    |     |                                   | 1             |
| 10           | 4209933          | ホース;フュエル                | HOSE; FUEL       | 2          |                    |                    |     |                                   |               |
| 11           | 4214335          | <b>∮1-7</b> "           | TUBE             | 2          |                    |                    |     |                                   |               |
| 12           | 4514700          | クリツフ°;ホース               | CLIP;HOSE        | 4          |                    |                    |     |                                   |               |
| 13           | 4190263          | クリップフ <b>・</b>          | . CLIP           | 1          |                    |                    |     |                                   |               |
| 14           | 4192034          | クリッフ°                   | CLIP             | 3          |                    |                    |     |                                   | 1             |
| 15           | J901016          | # <b></b> /h            | BOLT             | 4          |                    |                    |     |                                   |               |
| 16           | A590910          | ワツラヤ;スプリ <i>ンク</i> ゙    | WASHER; SPRING   | 4          |                    |                    |     |                                   |               |
| 18           | 4055312          | クリツブ・; パンド              | CLIP;BAND        | 2          |                    |                    |     |                                   |               |
| 50           | 6007799          | 907;t1-IN               | TANK; FUEL       | 1          |                    |                    |     |                                   |               |
| 51           | 4121496          | 7111/9                  | FILTER           | , 1        | 7.1                |                    |     |                                   |               |
| 52           | 4188409          | ‡ <b>ヤ</b> "/フ <b>°</b> | CAP              | 1          |                    |                    |     |                                   |               |
| 52A          | 4168820          | ・パツキン;ラバー               | ·PACKING; RUBBER |            | _                  |                    |     |                                   |               |
| 57           | 94-2024          | 7° 50"                  | PLUG             | 1          |                    |                    |     |                                   |               |
| 59           | 8033923          | ケ"ーシ";レヘ"ル              | GAUGE: LEVEL     | 11         |                    |                    |     |                                   |               |
| 59A          | 4100967          | •#"ቡሶ                   | •B0LT            | 2          |                    |                    |     |                                   |               |
| 60           | 449558           | ワツシヤ・シール                | WASHER; SEAL     | 4          |                    |                    |     |                                   |               |
| 61           | 9726772          | <b>パイプ</b>              | PIPE             | 1          |                    |                    |     |                                   |               |
|              |                  |                         |                  |            |                    |                    |     |                                   |               |
|              |                  |                         |                  |            |                    |                    |     |                                   |               |
|              |                  |                         |                  |            |                    |                    | Ì   |                                   |               |
|              |                  |                         |                  |            |                    |                    |     |                                   |               |
|              |                  |                         |                  |            |                    |                    |     |                                   |               |
|              |                  |                         |                  |            |                    |                    |     |                                   |               |
|              |                  |                         |                  |            |                    |                    |     |                                   |               |
|              |                  |                         |                  | 1.         |                    |                    |     |                                   |               |
|              |                  |                         |                  |            |                    |                    |     |                                   |               |
|              |                  |                         |                  |            |                    |                    |     |                                   |               |
|              |                  |                         |                  |            |                    |                    |     |                                   |               |
|              |                  |                         |                  |            | 1                  |                    |     |                                   |               |
|              |                  |                         |                  |            |                    |                    |     |                                   |               |
|              |                  |                         |                  |            |                    |                    |     |                                   |               |
|              |                  |                         |                  |            |                    |                    |     |                                   |               |
|              |                  |                         |                  |            |                    |                    |     |                                   |               |
|              |                  |                         |                  |            | J                  | <u> </u>           |     | l                                 |               |