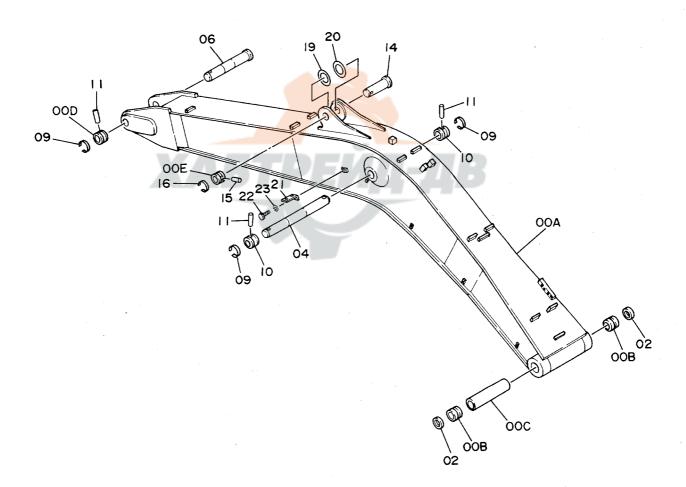

# 上部旋回体 SUPERSTRUCTURE

フレーム Frame

フレーム FRAME

1001~

|                 |                               |                                                                                                                        |                                                      |                   |                    | 1001~                     |        |          |            |
|-----------------|-------------------------------|------------------------------------------------------------------------------------------------------------------------|------------------------------------------------------|-------------------|--------------------|---------------------------|--------|----------|------------|
| で<br>符号<br>ITEM | 部品番号<br>PART NO.              | 部 品 名<br>PART NAME                                                                                                     | or PART NAME                                         | <b>数置</b><br>Q'TY | サービス<br>コード<br>S.C | 適用号機<br>SERIAL NO.        | 互換性ICA |          | 数量<br>Q'TY |
| 00<br>02<br>05  | 5002151<br>J931895<br>3037278 | フレーム;メイン<br>市*ルト<br>し*ン                                                                                                | FRAME:MAIN<br>BOLT<br>PIN                            | 30                |                    |                           |        | TANT NO. |            |
| 06<br>07        | 4098713<br>4098712            | t*ン<br>リング**                                                                                                           | PIN<br>RING                                          | 1 1               |                    |                           |        |          |            |
| 09<br>10<br>11  | 4197535<br>4098717<br>4098716 | た。<br>た。<br>りっか                                                                                                        | PIN<br>PIN<br>RING                                   | 2 2 2             |                    |                           |        |          |            |
| 13<br>14        | 5002149<br>J932720            | ウェイト; カウンタ<br>ホ*ルト                                                                                                     | WEIGHT: COUNTER BOLT                                 | 1 4               |                    |                           | ļ      |          |            |
| 15<br>16<br>17  | 4126485<br>4139583<br>J021025 | ウッシャ<br>キャッフ°<br>ホ*ルト;セムス                                                                                              | WASHER CAP BOLT; SEMS                                | 2 2               |                    |                           |        |          |            |
| 18<br>19<br>23  | 4013896<br>4157713<br>4208611 | カA"-<br>ハ*ツキン<br>カA"-; ラA"-                                                                                            | COVER PACKING COVER; RUBBER                          | 1                 |                    |                           |        |          |            |
| 24<br>25        | 9728761<br>J931645            | ストツ <b>介*</b><br>ሐ"ሁト                                                                                                  | STOPPER<br>BOLT                                      | 1 2               | !                  |                           |        |          |            |
| 26<br>30<br>31  | 4208984<br>4190960            | ヷ゚゚゚゚゚゙゙゙゙゙゙゙゙ヷ゚゚゙゙゚ヺ゚゚゙゙゙゙゙゙゙゙゙゙゙゙゙゙゙゙                                                                                | WASHER; SPRING<br>BUSHING; RUBBER<br>BUSHING; RUBBER | 2 2               |                    |                           | -      |          |            |
| 32<br>33<br>34  | 4191978<br>4200176<br>4201995 | ブ"ヷシング";ラハ"~<br>ブ"ヷシング";ラハ"~<br>ブ"ヷシング";ラハ"~                                                                           | BUSHING: RUBBER BUSHING: RUBBER BUSHING: RUBBER      | 1<br>3<br>10      |                    |                           |        |          |            |
| 35<br>36        | 4201749<br>4209294            | フ゛゚゚゚゚゚゚゚゙゚゚ヺゔ゚゚゚ヹ゚゚゚゚゚ゔ゚゚゚゚゚゚゚゚゚゚ゔ゚゚゚゚゚゚゚゚゚゚                                                                          | BUSHING; RUBBER<br>BUSHING; RUBBER                   | 1                 |                    | 4107                      |        |          |            |
| 37<br>37<br>40  | 4201995<br>4509404<br>4114816 | ブ <sup>™</sup> ザランク <sup>™</sup> ; ラハ <sup>™</sup> ~<br>フ <sup>™</sup> ザランク <sup>™</sup> ; ラハ <sup>™</sup> ~<br>ラム 2.3 | BUSHING; RUBBER<br>BUSHING; RUBBER<br>SHIM 2.3       | 1 1               | R                  | ~ 1107<br>1108~<br>~ 1065 | γ      | 4109670  | 1          |
| 40<br>41<br>41  | 4109670<br>4114817<br>4109671 | 54 2.3<br>54 1.0<br>54 1.2                                                                                             | SHIM 2.3<br>SHIM 1.0<br>SHIM 1.2                     | 1 1               | R<br>R<br>R        | 1066~<br>~ 1065<br>1066~  | γ      | 4109671  | 1          |
| 42<br>43        | 4097354<br>4097355            | 54 1.2<br>54 2.3                                                                                                       | SHIM 1.2<br>SHIM 2.3                                 | 2 2               | R<br>R             |                           |        |          |            |
|                 |                               |                                                                                                                        |                                                      |                   |                    |                           |        |          |            |