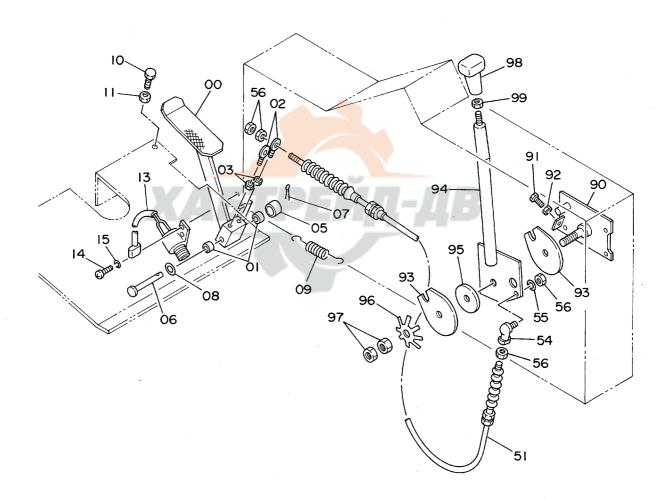

|                     |                    |                    |     |                                  |                     |
|                                                     |                                                                                                            |                                                                                                                                                                                                                                   |                                                                                     |                     |                    |                    |     |                                  |                     |

## エンジンコントロールレバー (1) Engine Control Lever (1)





1001~

| 行行                                                                                                                                                                                                                                                                                                                                                                                       |            |          |                                   |                 |      |         | 10017                                 |      |    |         |            |
|-----------------------------------------------------------------------------------------------------------------------------------------------------------------------------------------------------------------------------------------------