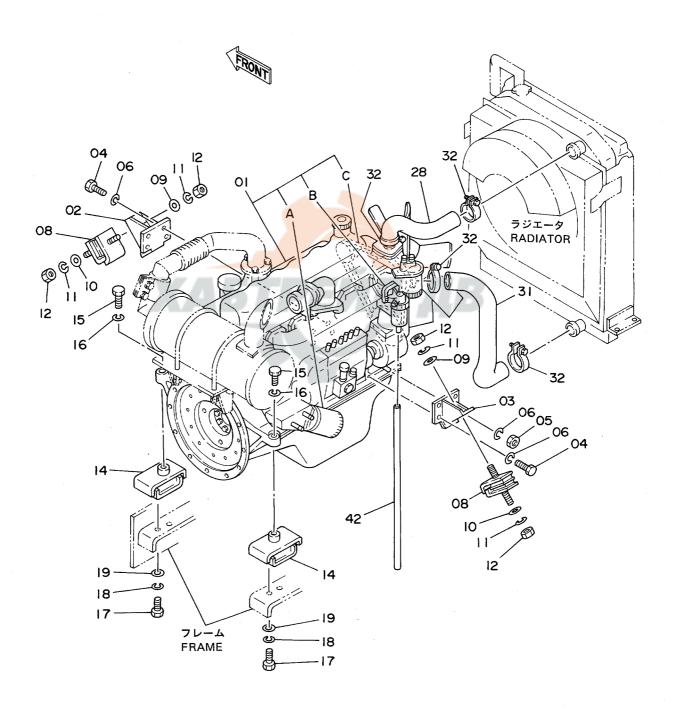

エ ン ジ ン Engine

IDD"D ENGINE

1001~

|                   |                  |                          |                         |            |                    | 1001.              |     |                                 |      |  |
|-------------------|------------------|--------------------------|-------------------------|------------|--------------------|--------------------|-----|---------------------------------|------|--|
| 一一一<br>符号<br>ITEM | 部品番号<br>PART NO. | 部 品 名<br>PART NAME       | or PART NAME            | 数量<br>Q'TY | サービス<br>コード<br>S.С | 適用号機<br>SERIAL NO. | 互換性 | 代替部<br>REPLACEA<br>PART<br>部品番号 |      |  |
| 11 CIVI           | ART NO.          | PART NAME                | CODE                    |            | 3.0                |                    | ICA | PART NO.                        | Q'TY |  |
| 01                | 4189704          | IDÐ"D                    | ENGINE                  | 1          | Z                  |                    |     |                                 |      |  |
| 01A               | 4206079          | •71W9;71W                | ·FILTER;OIL             | 1          | Z                  |                    |     |                                 |      |  |
| 01B               | 4206080          | -711/9;71-III            | ·FILTER; FUEL           | 1          | Z                  |                    |     |                                 |      |  |
| 01C               | 4218253          | ・ベルト;フアン (1=2ホン)         | ·BELT; FAN (1=2 PIECES) | 1          | Z                  |                    |     |                                 |      |  |
| 02                | 8021976          | フ゛ラケツト                   | BRACKET                 |            | _                  |                    |     |                                 | İ    |  |
| 03                | 8021777          | フ゛ラケット                   | BRACKET                 | 1          |                    |                    |     |                                 |      |  |
| 03                | M111025          | #"hy                     | BOLT                    | 7          |                    |                    |     |                                 |      |  |
| 05                | M511008          | ナット                      | NUT                     | 1          |                    | -                  |     |                                 |      |  |
| 06                | A590910          | ワッシャ・スフ* リンク*            | WASHER; SPRING          | 8          |                    |                    |     |                                 |      |  |
| 08                | 4123994          | 50"-                     | RUBBER                  | 2          |                    |                    |     |                                 |      |  |
| 09                | A590114          | ワツシヤ;フ*レーン               | WASHER; PLANE           | 2          |                    |                    |     |                                 |      |  |
|                   |                  | ワツシヤ                     | WASHER                  | 2          |                    |                    |     |                                 |      |  |
| 10                | 4114404          |                          | WASHER; SPRING          | 4          |                    |                    |     |                                 |      |  |
| 11                | A590914          | ワツシヤ;スフ*リング*             | NUT                     | 4          |                    |                    |     |                                 |      |  |
| 12                | J950014          | ナツト                      |                         | 1 '        |                    |                    |     |                                 |      |  |
| 14                | 4123995          | 5/)*-                    | RUBBER                  | 2          |                    |                    |     |                                 |      |  |
| 15                | J931865          | #"Wh                     | BOLT ADDING             | 2          |                    |                    |     |                                 |      |  |
| 16                | A590918          | ワツシヤ;スフ*リング <sup>~</sup> | WASHER; SPRING          | 2          |                    |                    |     | -                               |      |  |
| 17                | J901635          | #*Wh                     | BOLT CEPTING            | 4          |                    |                    |     |                                 |      |  |
| 18                | A590916          | ワツシヤ;スフ*リング*             | WASHER; SPRING          | 4          |                    |                    |     |                                 |      |  |
| 19                | 4114405          | 7757                     | WASHER                  | 4          |                    |                    |     | ļ                               |      |  |
| 28                | 3033624          | ホース;ウオーダ                 | HOSE; WATER             | 1          |                    |                    | İ   |                                 |      |  |
| 31                | 2027522          | ホース;ウオータ                 | HOSE; WATER             | 1          |                    |                    |     |                                 |      |  |
| 32                | 4504198          | クランフ°;ホース                | CLAMP; HOSE             | 4          |                    |                    |     |                                 | 1.   |  |
| 42                | 4171509          | ホース;ヒ゛ニール                | HOSE;VINYL              | 1          |                    |                    |     |                                 |      |  |
|                   |                  |                          |                         |            |                    |                    |     |                                 |      |  |
|                   |                  |                          |                         |            |                    |                    |     |                                 |      |  |
|                   |                  | ·                        |                         |            |                    |                    |     |                                 |      |  |
|                   |                  |                          |                         |            |                    |                    | '   |                                 |      |  |
|                   |                  |                          |                         |            |                    |                    |     |                                 |      |  |
|                   |                  |                          |                         |            |                    |                    |     |                                 |      |  |
|                   |                  |                          |                         |            |                    | `                  |     |                                 |      |  |
|                   |                  |                          |                         |            |                    |                    |     |                                 |      |  |
|                   |                  |                          |                         |            |                    |                    |     |                                 |      |  |
|                   |                  |                          |                         |            |                    |                    |     |                                 |      |  |
|                   |                  |                          |                         |            |                    |                    |     |                                 |      |  |
|                   |                  |                          |                         |            |                    |                    |     |                                 |      |  |
|                   |                  |                          |                         |            |                    |                    |     |                                 |      |  |
|                   |                  |                          |                         |            |                    |                    |     |                                 |      |  |
|                   |                  |                          |                         |            |                    |                    |     |                                 |      |  |
|                   |                  |                          |                         |            |                    |                    |     |                                 |      |  |
|                   |                  |                          |                         |            |                    |                    |     |                                 |      |  |