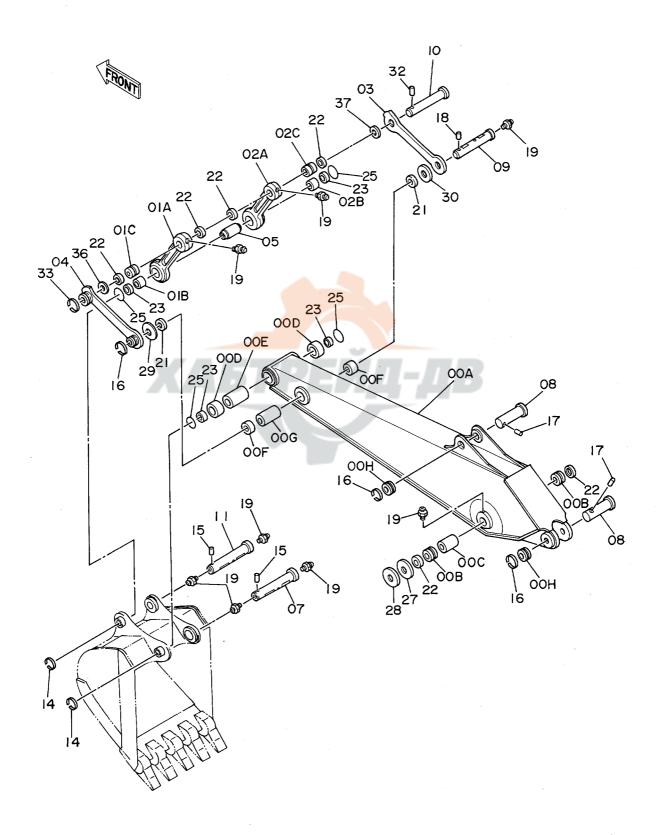

# 上部旋回体 SUPERSTRUCTURE

フレーム Frame

フレーム FRAME

1001~

|                 |                               |                                                                                                                        |                                                      |                   |                    | 1001~                     |        |          |            |
|-----------------|-------------------------------|------------------------------------------------------------------------------------------------------------------------|------------------------------------------------------|-------------------|--------------------|---------------------------|--------|----------|------------|
| で<br>符号<br>ITEM | 部品番号<br>PART NO.              | 部 品 名<br>PART NAME                                                                                                     | or PART NAME                                         | <b>数置</b><br>Q'TY | サービス<br>コード<br>S.C | 適用号機<br>SERIAL NO.        | 互換性ICA |          | 数量<br>Q'TY |
| 00<br>02<br>05  | 5002151<br>J931895<br>3037278 | フレーム;メイン<br>市*ルト<br>し*ン                                                                                                | FRAME:MAIN<br>BOLT<br>PIN                            | 30                |                    |                           |        | TANT NO. |            |
| 06<br>07        | 4098713<br>4098712            | t*ン<br>リング**                                                                                                           | PIN<br>RING                                          | 1 1               |                    |                           |        |          |            |
| 09<br>10<br>11  | 4197535<br>4098717<br>4098716 | た。<br>た。<br>りっか                                                                                                        | PIN<br>PIN<br>RING                                   | 2 2 2             |                    |                           |        |          |            |
| 13<br>14        | 5002149<br>J932720            | ウェイト; カウンタ<br>ホ*ルト                                                                                                     | WEIGHT: COUNTER BOLT                                 | 1 4               |                    |                           | ļ      |          |            |
| 15<br>16<br>17  | 4126485<br>4139583<br>J021025 | ウッシャ<br>キャッフ°<br>ホ*ルト;セムス                                                                                              | WASHER CAP BOLT; SEMS                                | 2 2               |                    |                           |        |          |            |
| 18<br>19<br>23  | 4013896<br>4157713<br>4208611 | カA"-<br>ハ*ツキン<br>カA"-; ラA"-                                                                                            | COVER PACKING COVER; RUBBER                          | 1                 |                    |                           |        |          |            |
| 24<br>25        | 9728761<br>J931645            | ストツ <b>介*</b><br>ሐ"ሁト                                                                                                  | STOPPER<br>BOLT                                      | 1 2               | !                  |                           |        |          |            |
| 26<br>30<br>31  | 4208984<br>4190960            | ヷ゚゚゚゚゚゙゙゙゙゙゙゙゙ヷ゚゚゙゙゚ヺ゚゚゙゙゙゙゙゙゙゙゙゙゙゙゙゙゙゙                                                                                | WASHER; SPRING<br>BUSHING; RUBBER<br>BUSHING; RUBBER | 2 2               |                    |                           | -      |          |            |
| 32<br>33<br>34  | 4191978<br>4200176<br>4201995 | ブ"ヷシング";ラハ"~<br>ブ"ヷシング";ラハ"~<br>ブ"ヷシング";ラハ"~                                                                           | BUSHING: RUBBER BUSHING: RUBBER BUSHING: RUBBER      | 1<br>3<br>10      |                    |                           |        |          |            |
| 35<br>36        | 4201749<br>4209294            | フ゛゚゚゚゚゚゚゚゙゚゚ヺゔ゚゚゚ヹ゚゚゚゚゚ゔ゚゚゚゚゚゚゚゚゚゚ゔ゚゚゚゚゚゚゚゚゚゚                                                                          | BUSHING; RUBBER<br>BUSHING; RUBBER                   | 1                 |                    | 4107                      |        |          |            |
| 37<br>37<br>40  | 4201995<br>4509404<br>4114816 | ブ <sup>™</sup> ザランク <sup>™</sup> ; ラハ <sup>™</sup> ~<br>フ <sup>™</sup> ザランク <sup>™</sup> ; ラハ <sup>™</sup> ~<br>ラム 2.3 | BUSHING; RUBBER<br>BUSHING; RUBBER<br>SHIM 2.3       | 1 1               | R                  | ~ 1107<br>1108~<br>~ 1065 | γ      | 4109670  | 1          |
| 40<br>41<br>41  | 4109670<br>4114817<br>4109671 | 54 2.3<br>54 1.0<br>54 1.2                                                                                             | SHIM 2.3<br>SHIM 1.0<br>SHIM 1.2                     | 1 1               | R<br>R<br>R        | 1066~<br>~ 1065<br>1066~  | γ      | 4109671  | 1          |
| 42<br>43        | 4097354<br>4097355            | 54 1.2<br>54 2.3                                                                                                       | SHIM 1.2<br>SHIM 2.3                                 | 2 2               | R<br>R             |                           |        |          |            |
|                 |                               |                                                                                                                        |                                                      |                   |                    |                           |        |          |            |