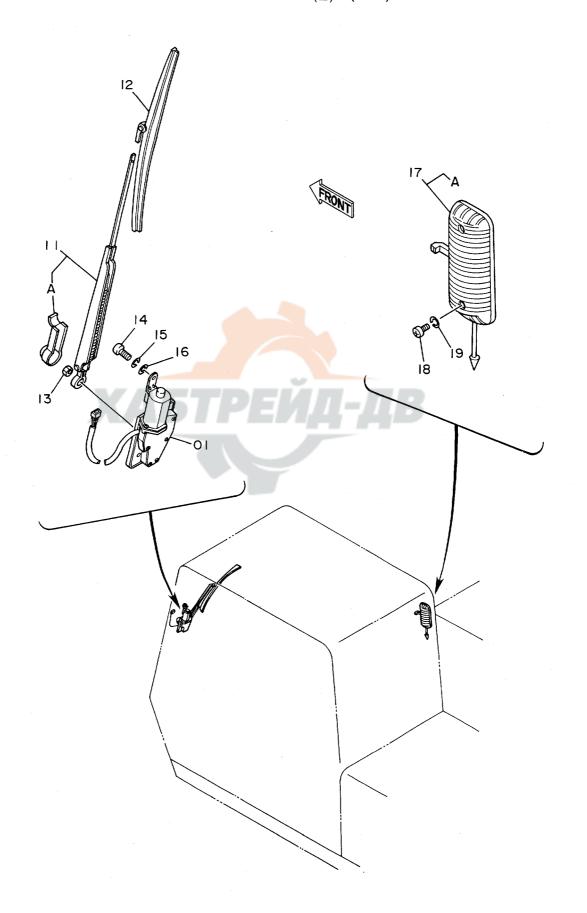

キャブ (3) Cab (3)

#77" (3) CAB (3)

1001~

|            |                    |                                                                                                               |                |            |                    | 1001               |              |                                  |        |
|------------|--------------------|---------------------------------------------------------------------------------------------------------------|----------------|------------|--------------------|--------------------|--------------|----------------------------------|--------|
| 符号<br>ITEM | 部品番号<br>PART NO.   | 部 品 名<br>PART NAME                                                                                            | or PART NAME   | 数量<br>Q'TY | サービス<br>コード<br>S.С | 適用号機<br>SERIAL NO. | 互換性          | 代替部<br>REPLACEAE<br>PART<br>部品番号 |        |
| 11 2.00    | 1740               | FART NAME                                                                                                     | CODE           |            | 3.0                |                    | ICA          | PART NO.                         | Q'TY   |
| 01         | 4239988            | m^-                                                                                                           | COVER          | 1          |                    |                    |              |                                  |        |
| 54         | 4204578            | מנה – מנה – מנים – מנים – מנים – מנים – מנים – מנים – מנים – מנים – מנים – מנים – מנים – מנים – מנים – מנים – | LOCK           | 1          |                    |                    |              |                                  |        |
| 55         | M430513            | געיס (געיס) בעי <i>ס</i>                                                                                      | SCREW          | 4          |                    |                    |              |                                  |        |
| 56         | A590905            | ワツシヤ;スフ*リング*                                                                                                  | WASHER; SPRING | 4          |                    |                    |              |                                  |        |
| 57         | 4204579            | Noh*II                                                                                                        | HANDLE         | 1          |                    |                    |              |                                  |        |
| 58         | 4204517            | ストツハ*                                                                                                         | STOPPER        | 2          |                    |                    |              |                                  | ļ      |
| 59         | 4204581            | 5/1°-                                                                                                         | RUBBER         | 2          |                    |                    |              |                                  |        |
| 60         | M500504            | ナット                                                                                                           | NUT            | 2          |                    |                    |              |                                  |        |
| 61         | 4204583            | 5/\"-                                                                                                         | RUBBER         | 1          |                    |                    |              |                                  |        |
| 62         | 4204582            | サホ*ート                                                                                                         | SUPPORT        |            |                    |                    |              |                                  |        |
| 63         | J900812            | #_h\                                                                                                          | BOLT           | 4          |                    |                    |              |                                  |        |
| 64         | A590908            | ワツシヤ・スフ*リング*                                                                                                  | WASHER; SPRING | 4          |                    |                    |              |                                  |        |
| 130        | 4239989            | フ゛ラケット                                                                                                        | BRACKET        | 1          |                    |                    |              |                                  |        |
|            | 1                  | スクリュ                                                                                                          | SCREW          | 2          |                    |                    | İ            |                                  |        |
| 131<br>132 | J460816<br>4239990 | ステー                                                                                                           | STAY           | 1          |                    |                    |              |                                  |        |
| 133        | 4239990            | リヘッツト                                                                                                         | RIVET          | 1          |                    |                    |              |                                  |        |
| 134        | 4239992            | ウィンド<br>ウツシヤ                                                                                                  | WASHER         | 2          |                    |                    |              | ,                                |        |
| 135        | 4237772<br>A590106 | ワツシヤ;フ*レーン                                                                                                    | WASHER; PLANE  | 3          |                    |                    |              |                                  |        |
| 136        | 4022696            | ウ/ジャ,フ U-3<br>た*ン;ロツク                                                                                         | PIN; LOCK      | 1          |                    |                    | 1            |                                  |        |
| 137        | 4022696            | 17"                                                                                                           | KNOB           | 1          |                    | ~D90/06            | <sub>v</sub> | 4289287                          | 1      |
| 137        | 4289287            | 17"                                                                                                           | KNOB           | 1          | #                  | D90/07~            |              | 420/201                          | ·····• |
| 131        | 4207201            | //                                                                                                            | KNUD           | '          | "                  | D70707**           |              |                                  |        |
|            |                    |                                                                                                               |                |            |                    |                    |              |                                  |        |
|            |                    |                                                                                                               |                |            |                    |                    |              |                                  |        |
|            |                    |                                                                                                               |                |            |                    |                    |              |                                  | i      |
|            |                    |                                                                                                               |                |            |                    |                    |              |                                  | ļ      |
|            |                    |                                                                                                               |                |            |                    |                    |              |                                  |        |
|            |                    |                                                                                                               |                |            |                    |                    |              |                                  |        |
|            |                    |                                                                                                               |                |            |                    |                    |              |                                  |        |
|            |                    |                                                                                                               |                |            |                    |                    |              |                                  |        |
|            |                    |                                                                                                               |                |            |                    |                    |              |                                  |        |
|            |                    |                                                                                                               | ,              |            |                    |                    |              |                                  |        |
|            |                    |                                                                                                               |                |            |                    |                    |              |                                  |        |
|            |                    |                                                                                                               |                |            |                    | 1                  |              | F                                |        |
|            |                    |                                                                                                               |                |            |                    |                    |              |                                  |        |
|            |                    |                                                                                                               |                |            |                    |                    |              |                                  |        |
|            |                    |                                                                                                               |                |            |                    |                    |              |                                  |        |
|            |                    |                                                                                                               |                |            |                    |                    |              |                                  |        |
|            |                    |                                                                                                               |                |            |                    |                    |              |                                  |        |
|            |                    |                                                                                                               |                |            |                    |                    |              |                                  |        |
|            |                    |                                                                                                               |                |            |                    |                    |              |                                  |        |