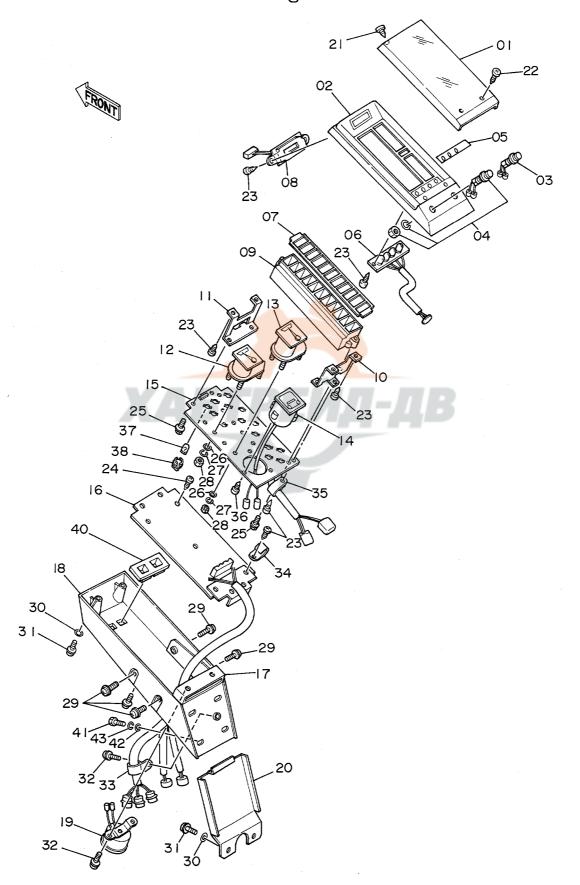

| 名称                                    | Name                              | 適用号機       | 頁    |
|---------------------------------------|-----------------------------------|------------|------|
|                                       |                                   | SERIAL NO. | PAGE |
| ペイロット配管(4-2)                          | PILOT PIPINGS (4-2)               |            | 065  |
| ステアリング                                | STEERING                          |            | 067  |
| ハ・・・・・・・・・・・・・・・・・・・・・・・・・・・・・・・・・・・・ | STEERING PIPINGS (SUPERSTRUCTURE) | 1001~1017  | 069  |
| ステアリング配管(旋回体)                         |                                   | 1018~      |      |
| バックマッ 品 E ( 配 : 1 )<br>エア配管 ( 1 )     | AIR PIPINGS (1)                   |            | 073  |
| エア配管(2)                               | AIR PIPINGS (2)                   |            | 075  |
| コントロールボックス(右)                         | CONTROL BOX (R)                   |            | 077  |
| コントロールボックス (左)                        |                                   |            | 079  |
| ゲージパネル                                | GAUGE PANEL                       |            | 081  |
| 電気部品(1) <sdx></sdx>                   | ELECTRIC PARTS (1) <sdx></sdx>    |            | 083  |
| 電気部品(1) <d x=""></d>                  |                                   |            | 085  |
| <b>電気部品(2)<sdx></sdx></b>             | ELECTRIC PARTS (2) <sdx></sdx>    |            | 087  |
| 電気部品(2) <d x=""></d>                  | ELECTRIC PARTS (2) <dx></dx>      |            | 089  |
|                                       | ELECTRIC PARTS (3)                |            | 091  |
| 電気部品(4)                               | ELECTRIC PARTS (4)                |            | 093  |
| 電気部品 (5)                              | ELECTRIC PARTS (5)                |            | 095  |
| 電気部品(6) <sdx></sdx>                   | ELECTRIC PARTS (6) <sdx></sdx>    |            | 097  |
| 電気部品(6) <dx></dx>                     | ELECTRIC PARTS (6) <dx></dx>      |            | 099  |
| ウィンドウォッシャ                             | WINDOW WASHER                     |            | 101  |
| キャブグループ                               | CAB GROUP                         |            | 103  |
| ・キャブ(1)                               | •CAB (1)                          |            | 105  |
| ・キャブ(2)                               | •CAB (2)                          |            | 107  |
| ・キャブ(3)                               | •CAB (3)                          |            | 109  |
| ・キャブ (4)                              | -CAB (4)                          |            | 111  |
| ・キャブ(5)                               | •CAB (5)                          |            | 113  |
| ・キャブ(6)                               | ·CAB (6)                          |            | 115  |
| シート                                   | SEAT                              |            | 117  |
| カバー (1)                               | COVER (1)                         |            | 119  |
| カバー(2)                                | COVER (2)                         |            | 121  |
| カバー (3)                               | COVER (3)                         |            | 123  |
| カバー (4)                               | COVER (4)                         |            | 125  |
| ・ドアロック(1)                             | DOOR LOCK (1)                     |            | 127  |
| ・ドアロック(2)                             | -DOOR LOCK (2)                    |            | 129  |
| アンダーカバー                               | UNDER COVER                       |            | 131  |
| カーヒータ                                 | CAR HEATER                        |            | 133  |
| カーヒータ配管                               | CAR HEATER PIPINGS                |            | 13!  |