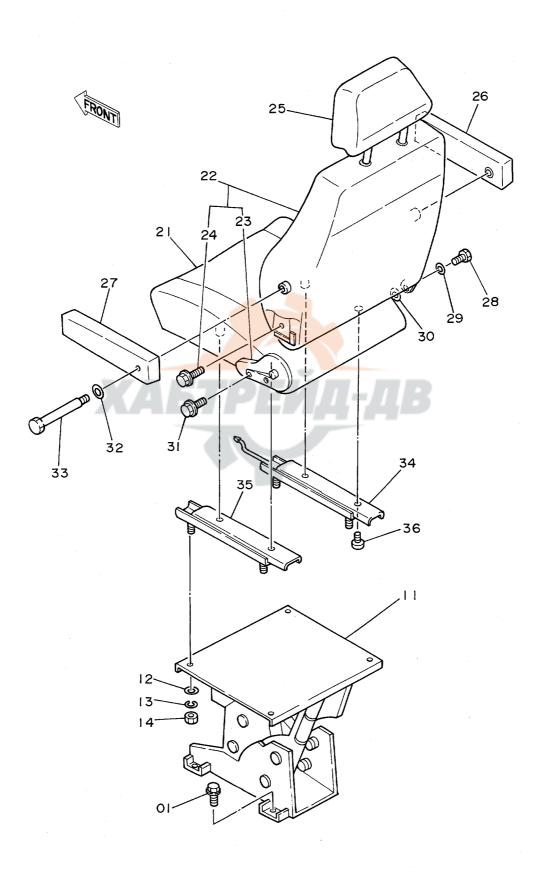

| 名称                                    | Name                              | 適用号機       | 頁    |
|---------------------------------------|-----------------------------------|------------|------|
|                                       |                                   | SERIAL NO. | PAGE |
| ペイロット配管(4-2)                          | PILOT PIPINGS (4-2)               |            | 065  |
| ステアリング                                | STEERING                          |            | 067  |
| ハ・・・・・・・・・・・・・・・・・・・・・・・・・・・・・・・・・・・・ | STEERING PIPINGS (SUPERSTRUCTURE) | 1001~1017  | 069  |
| ステアリング配管(旋回体)                         |                                   | 1018~      |      |
| バックマッ 品 E ( 配 : 1 )<br>エア配管 ( 1 )     | AIR PIPINGS (1)                   |            | 073  |
| エア配管(2)                               | AIR PIPINGS (2)                   |            | 075  |
| コントロールボックス(右)                         | CONTROL BOX (R)                   |            | 077  |
| コントロールボックス (左)                        |                                   |            | 079  |
| ゲージパネル                                | GAUGE PANEL                       |            | 081  |
| 電気部品(1) <sdx></sdx>                   | ELECTRIC PARTS (1) <sdx></sdx>    |            | 083  |
| 電気部品(1) <d x=""></d>                  |                                   |            | 085  |
| <b>電気部品(2)<sdx></sdx></b>             | ELECTRIC PARTS (2) <sdx></sdx>    |            | 087  |
| 電気部品(2) <d x=""></d>                  | ELECTRIC PARTS (2) <dx></dx>      |            | 089  |
|                                       | ELECTRIC PARTS (3)                |            | 091  |
| 電気部品(4)                               | ELECTRIC PARTS (4)                |            | 093  |
| 電気部品 (5)                              | ELECTRIC PARTS (5)                |            | 095  |
| 電気部品(6) <sdx></sdx>                   | ELECTRIC PARTS (6) <sdx></sdx>    |            | 097  |
| 電気部品(6) <dx></dx>                     | ELECTRIC PARTS (6) <dx></dx>      |            | 099  |
| ウィンドウォッシャ                             | WINDOW WASHER                     |            | 101  |
| キャブグループ                               | CAB GROUP                         |            | 103  |
| ・キャブ(1)                               | •CAB (1)                          |            | 105  |
| ・キャブ(2)                               | •CAB (2)                          |            | 107  |
| ・キャブ(3)                               | •CAB (3)                          |            | 109  |
| ・キャブ (4)                              | -CAB (4)                          |            | 111  |
| ・キャブ(5)                               | •CAB (5)                          |            | 113  |
| ・キャブ(6)                               | ·CAB (6)                          |            | 115  |
| シート                                   | SEAT                              |            | 117  |
| カバー (1)                               | COVER (1)                         |            | 119  |
| カバー(2)                                | COVER (2)                         |            | 121  |
| カバー (3)                               | COVER (3)                         |            | 123  |
| カバー (4)                               | COVER (4)                         |            | 125  |
| ・ドアロック(1)                             | DOOR LOCK (1)                     |            | 127  |
| ・ドアロック(2)                             | -DOOR LOCK (2)                    |            | 129  |
| アンダーカバー                               | UNDER COVER                       |            | 131  |
| カーヒータ                                 | CAR HEATER                        |            | 133  |
| カーヒータ配管                               | CAR HEATER PIPINGS                |            | 13!  |