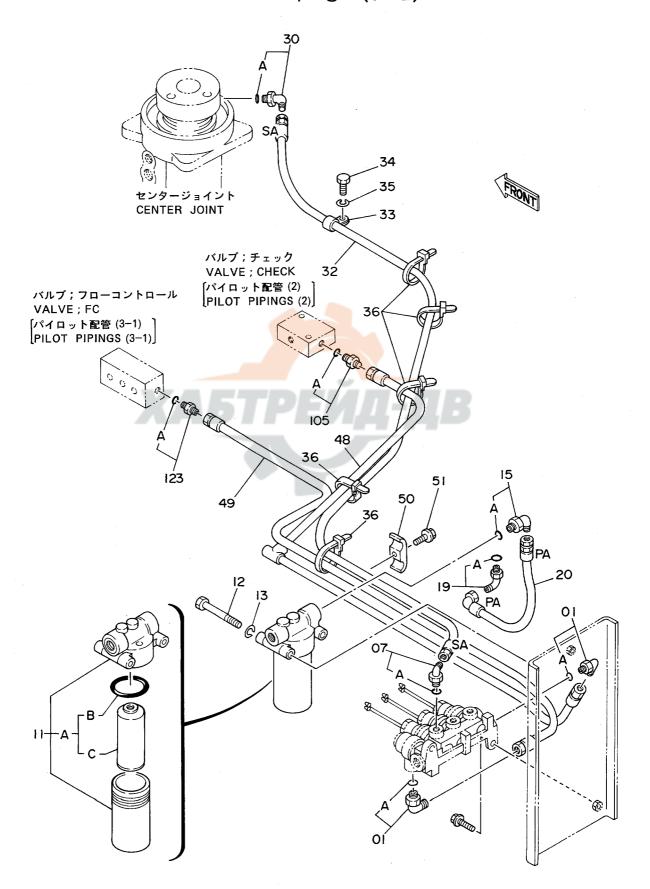

|          |
|                                         |                                                    |                                                                                                     |                                               |            |                    |                    |       |                                                      |          |
|                                         |                                                    |                                                                                                     |                                               |            |                    |                    |       |                                                      | _        |

パイロット配管(1-2) Pilot Pipings (1-2)



1001~

| <del></del><br>符号 | 部品番号     | 部品名                                     | PART NAME        | 数量   | サービス       | 適用号機       | 互換性      | 代替部<br>REPLACEA<br>PART | BLE |
|-------------------|----------|-----------------------------------------|------------------|------|------------|------------|----------|-------------------------|-----|
| ITEM              | PART NO. | PART NAME                               | CODE             | Q'TY | ⊐-۴<br>S.C | SERIAL NO. | 性<br>ICA | 部品番号                    | 数量  |
| 01                | 4200471  | Illuta";S                               | ELBOW;S          | 2    |            |            |          |                         |     |
| 01A               | 4506418  | ・0-リング                                  | ·O-RING          | 1    |