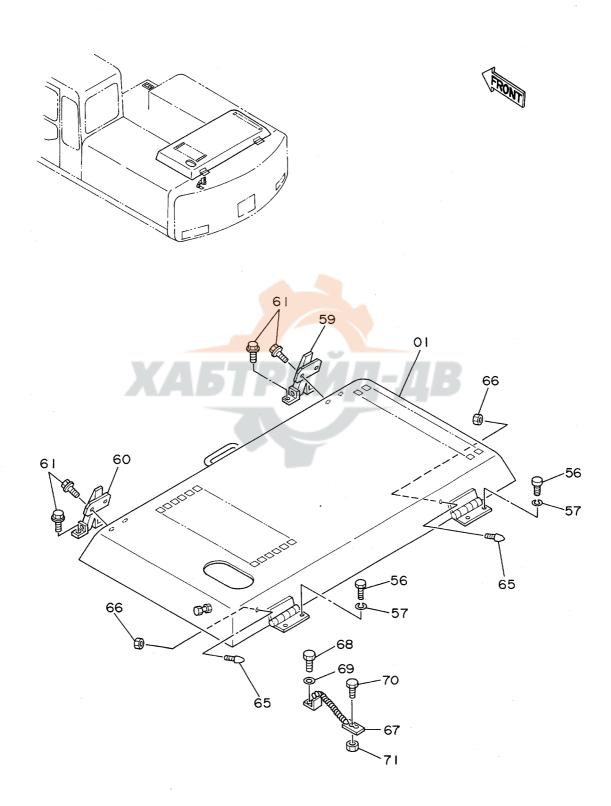

|            |                                                |   |
|                             |                                                     |                                                                          |                                                        |                   |                    |                    |            |                                                |   |
|                             |                                                     |                                                                          |                                                        |                   |                    |                    |            |                                                |   |

# カ バ - (3) Cover (3)



til)"- (3) COVER (3)

1001~

|      |          |                     |               |      |      | 1001               |     |                          |            |
|------|----------|---------------------|---------------|------|------|--------------------|-----|--------------------------|------------|
| 符号   | 部品番号     | 部品名                 | or PART NAME  | 数量   |      | 適用号機<br>SERIAL NO. | 互換性 | 代替部<br>REPLACEAE<br>PART |            |
| ITEM | PART NO. | PART NAME           | CODE          | Q'TY | s.c  | SERIAL NO.         | ICA | 部品番号<br>PART NO.         | 致重<br>Q'TY |
| 01   | 6009015  | カハー;1ンジ"ン           | COVER; ENGINE | 1    |      |                    |     |                          |            |
| 56   | J901225  | #*#\                | BOLT          | 4    |      |