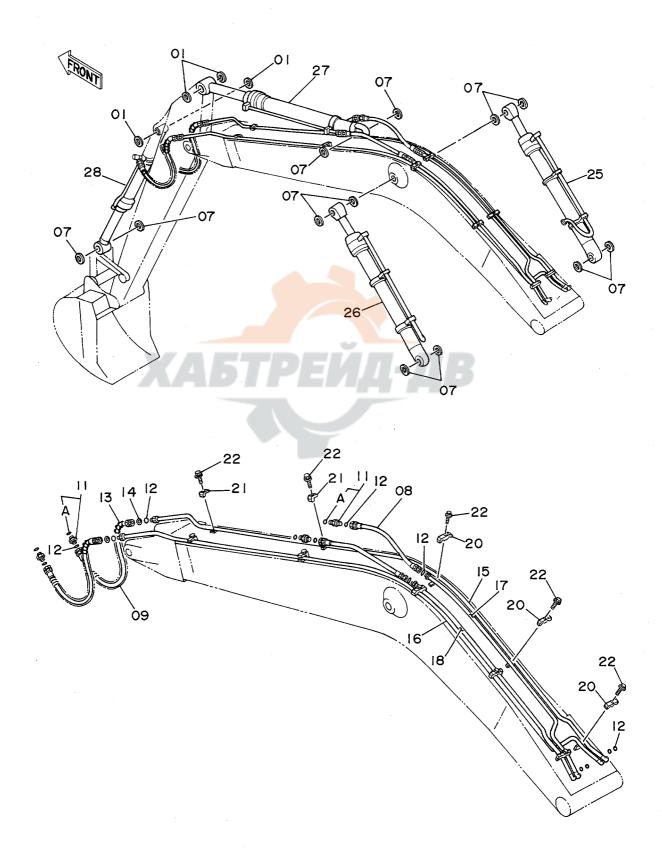

| 名 称                        | Name 適用号機                                                                        | 頁        |
|----------------------------|----------------------------------------------------------------------------------|----------|
|                            | SERIAL N                                                                         | IO. PAGE |
| バケット 0.7                   | BUCKET 0.7                                                                       | 195      |
| パケット 0.8                   | BUCKET 0.8                                                                       | 197      |
| 梯形バケット 0. 4                | V-TYPE BUCKET 0.4                                                                | 199      |
| 一本爪リッパ                     | ONE-POINT RIPPER                                                                 | 201      |
| リッパバケット 0.5                | RIPPER BUCKET 0.5                                                                | 203      |
| 法面パケット                     | SLOPE-FINISHING BLADE                                                            | 205      |
| ホースラブチャバルブ <b>配管</b> (ブーム) | HOSE RUPTURE VALVE PIPINGS (BOOM)                                                | 207      |
| ホースラプチャバルブ配管(アーム)          | HOSE RUPTURE VALVE PIPINGS (ARM)                                                 | 209      |
| 予備ペダル                      | SPARE PEDAL                                                                      | 211      |
| 予備ペダル用パイロット配管(1)           | PILOT PIPINGS (1) FOR SPARE PEDAL                                                | 213      |
| 予備ペダル用パイロット配管(2)           | PILOT PIPINGS (2) FOR SPARE PEDAL                                                | 215      |
| NPKブレーカ用フロント配管             | FRONT PIPINGS FOR NPK BREAKER                                                    | 217      |
| NPKブレーカ & クラッシャ用フロント配管     | FRONT PIPINGS <mark>FOR N</mark> PK BREAKER & CRASHER                            | 219      |
| オカダ/古河ブレーカ用フロント配管          | FO <mark>RNT PIPINGS FOR O</mark> KADA / FURUKAWA BREAKER                        | 221      |
| オカダ/古河ブレーカ & クラッシャ用フロント面   | 尼管 F <mark>ront Pi</mark> pings for <mark>Okada</mark> / Furukawa Breaker & Cras | HER 223  |
| 合流配管                       | CONFLUENT PIPINGS                                                                | 225      |
| ニームプレート                    | NAME-PLATE                                                                       |          |
| ネームプレート (日本語)              | NAME-PLATE (JAPANESE)                                                            | 227      |
| ネームプレート(英語)                | NAME-PLATE (ENGLISH)                                                             | 229      |
|                            |                                                                                  |          |
| ₹ 引                        | PARTS INDEX                                                                      | 231      |