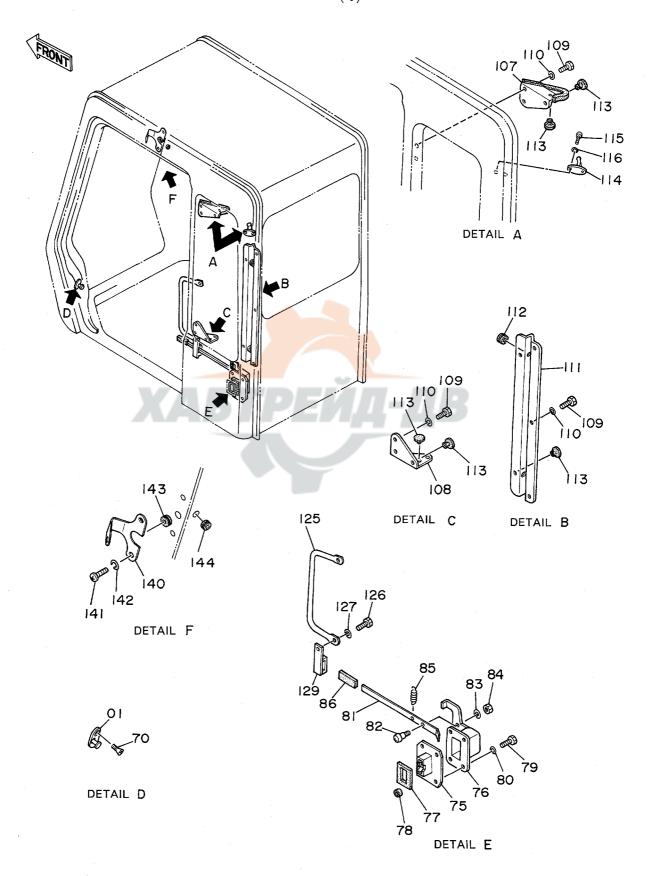

| 名称                                    | Name                              | 適用号機       | 頁    |
|---------------------------------------|-----------------------------------|------------|------|
|                                       |                                   | SERIAL NO. | PAGE |
| ペイロット配管(4-2)                          | PILOT PIPINGS (4-2)               |            | 065  |
| ステアリング                                | STEERING                          |            | 067  |
| ハ・・・・・・・・・・・・・・・・・・・・・・・・・・・・・・・・・・・・ | STEERING PIPINGS (SUPERSTRUCTURE) | 1001~1017  | 069  |
| ステアリング配管(旋回体)                         |                                   | 1018~      |      |
| バックマッ 品 E ( 配 : 1 )<br>エア配管 ( 1 )     | AIR PIPINGS (1)                   |            | 073  |
| エア配管(2)                               | AIR PIPINGS (2)                   |            | 075  |
| コントロールボックス(右)                         | CONTROL BOX (R)                   |            | 077  |
| コントロールボックス (左)                        |                                   |            | 079  |
| ゲージパネル                                | GAUGE PANEL                       |            | 081  |
| 電気部品(1) <sdx></sdx>                   | ELECTRIC PARTS (1) <sdx></sdx>    |            | 083  |
| 電気部品(1) <d x=""></d>                  |                                   |            | 085  |
| <b>電気部品(2)<sdx></sdx></b>             | ELECTRIC PARTS (2) <sdx></sdx>    |            | 087  |
| 電気部品(2) <d x=""></d>                  | ELECTRIC PARTS (2) <dx></dx>      |            | 089  |
|                                       | ELECTRIC PARTS (3)                |            | 091  |
| 電気部品(4)                               | ELECTRIC PARTS (4)                |            | 093  |
| 電気部品 (5)                              | ELECTRIC PARTS (5)                |            | 095  |
| 電気部品(6) <sdx></sdx>                   | ELECTRIC PARTS (6) <sdx></sdx>    |            | 097  |
| 電気部品(6) <dx></dx>                     | ELECTRIC PARTS (6) <dx></dx>      |            | 099  |
| ウィンドウォッシャ                             | WINDOW WASHER                     |            | 101  |
| キャブグループ                               | CAB GROUP                         |            | 103  |
| ・キャブ(1)                               | •CAB (1)                          |            | 105  |
| ・キャブ(2)                               | •CAB (2)                          |            | 107  |
| ・キャブ(3)                               | •CAB (3)                          |            | 109  |
| ・キャブ (4)                              | -CAB (4)                          |            | 111  |
| ・キャブ(5)                               | •CAB (5)                          |            | 113  |
| ・キャブ(6)                               | ·CAB (6)                          |            | 115  |
| シート                                   | SEAT                              |            | 117  |
| カバー (1)                               | COVER (1)                         |            | 119  |
| カバー(2)                                | COVER (2)                         |            | 121  |
| カバー (3)                               | COVER (3)                         |            | 123  |
| カバー (4)                               | COVER (4)                         |            | 125  |
| ・ドアロック(1)                             | DOOR LOCK (1)                     |            | 127  |
| ・ドアロック(2)                             | -DOOR LOCK (2)                    |            | 129  |
| アンダーカバー                               | UNDER COVER                       |            | 131  |
| カーヒータ                                 | CAR HEATER                        |            | 133  |
| カーヒータ配管                               | CAR HEATER PIPINGS                |            | 13!  |