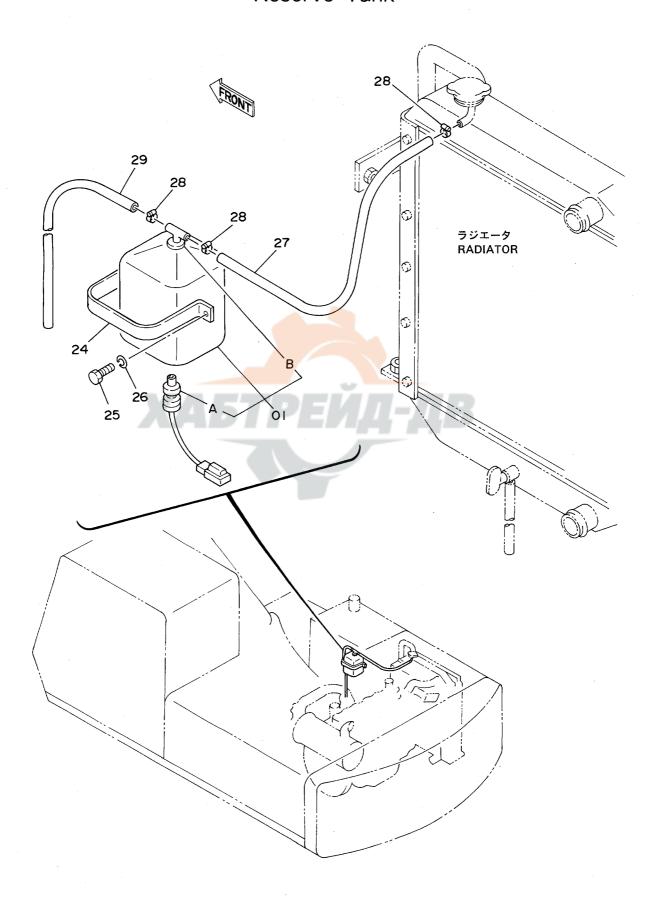

リザーブタンク Reserve Tank

1001~

|                                                           |                                                                                                 |                                                                                                                                                                                                                                                     |                                                                                                                   |                                      |                    | 1001.4             |        |                                             |      |
|-----------------------------------------------------------|-------------------------------------------------------------------------------------------------|-----------------------------------------------------------------------------------------------------------------------------------------------------------------------------------------------------------------------------------------------------|-------------------------------------------------------------------------------------------------------------------|--------------------------------------|--------------------|--------------------|--------|---------------------------------------------|------|
| 符号<br>ITEM                                                | 部品番号<br>PART NO.                                                                                | 部 品 名<br>PART NAME                                                                                                                                                                                                                                  | or PART NAME<br>CODE                                                                                              | 数量<br>Q'TY                           | サービス<br>コード<br>S.С | 適用号機<br>SERIAL NO. | 互換性 (2 | 代替部<br>REPLACEA<br>PART<br>部品番号<br>PART NO. | 数量   |
| 01<br>,<br>01A<br>01B<br>24<br>25<br>26<br>27<br>28<br>29 | 4130139<br>4153251<br>4153250<br>4180555<br>J901016<br>A590910<br>4208073<br>4508575<br>4142844 | タンク;ウオータ<br>(ウオータ リサ <sup>**</sup> ーハ <sup>**</sup> )<br>・スイツチ;レヘ <sup>**</sup> ル<br>・キヤツフ <sup>*</sup><br>CLANP<br>ホ <sup>**</sup> ルト<br>ワツシヤ;スフ <sup>**</sup> リンク <sup>**</sup><br>ホース;ウオータ<br>クランフ <sup>**</sup> ;ホース<br>ホース;ヒ <sup>**</sup> ニール | TANK; WATER (WATER RESERVOIR) • SWITCH; LEVEL • CAP CLANP BOLT WASHER; SPRING HOSE; WATER CLAMP; HOSE HOSE; VINYL | 1<br>1<br>1<br>1<br>2<br>2<br>1<br>2 |                    |                    |        | FART NO.                                    | Q IT |
|                                                           |                                                                                                 | XA5                                                                                                                                                                                                                                                 | TPEKIA                                                                                                            |                                      | 1                  | 3                  |        |                                             |      |
|                                                           |                                                                                                 |                                                                                                                                                                                                                                                     |                                                                                                                   |                                      |                    |                    |        |                                             |      |
|                                                           |                                                                                                 |                                                                                                                                                                                                                                                     |                                                                                                                   |                                      |                    |                    |        |                                             |      |
|                                                           |                                                                                                 |                                                                                                                                                                                                                                                     |                                                                                                                   |                                      |                    |                    |        |                                             |      |