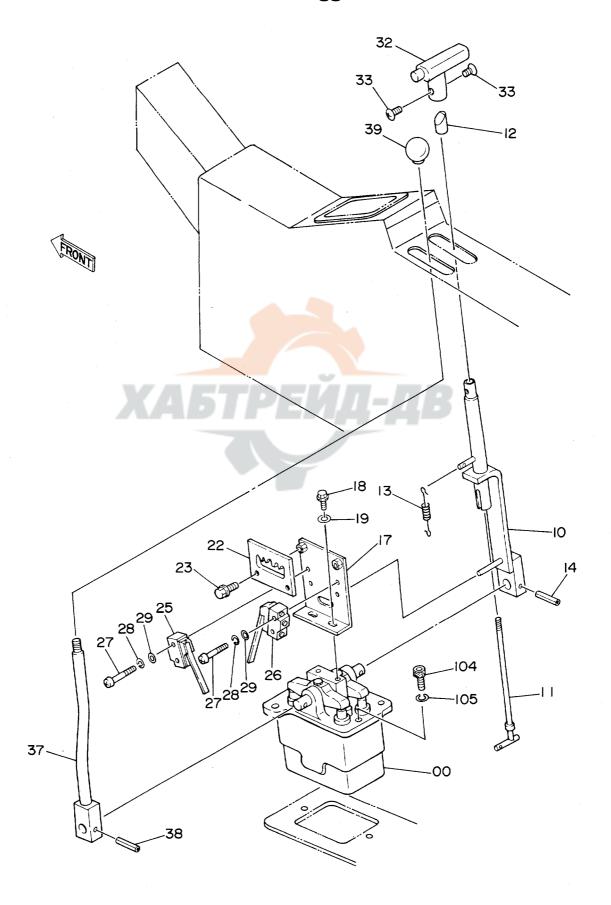

|            |
|      |          |                         |                  |      |         |             |          |                           |            |
|      |          |                         |                  |      |         |             |          |                           |            |
|      |          |                         |                  |      |         |             |          |                           |            |
|      |          |                         |                  |      |         |             |          |                           | -          |
|      |          |                         |                  |      |         |             |          |                           |            |

走行,アウトリガレバー Travel & Outrigger Lever



ソーコー・アウトリカ レバー TRAVEL & OUTRIGGER LEVER

1001~

| 符号   | 部品番号<br>PART NO. | 部 品 名<br>PART NAME     | or PART NAME   | 数量   | サービスコード | 適用号機       | 互換       | 代替部<br>REPLACEA<br>PART |   |
|------|------------------|------------------------|----------------|------|---------|------------|----------|-------------------------|---|
| ITEM |                  |                        | CODE           | Q'TY | s.c     | SERIAL NO. | 性<br>ICA | 部品番号<br>PART NO.        |   |
| 00   | 9071983          | <b>ハ</b> "ルフ"; ハ° イロツト | VALVE;PILOT    | 1    | н       |            |          |                         |   |
| 10   | 8041416          | υn"-                   | LEVER          | 1    |         |            |          |                         |   |
| 11   | 8026180          | "אליים