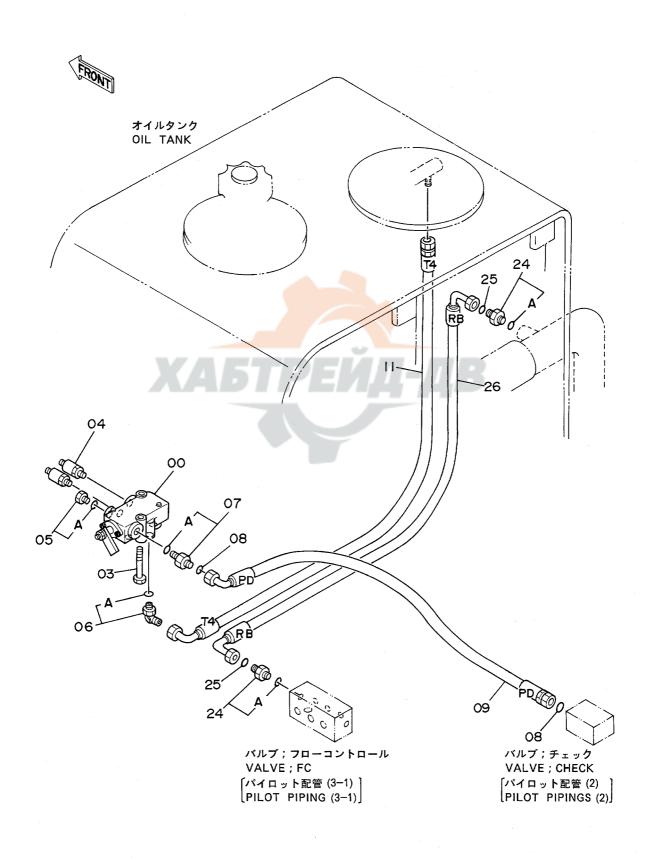

|                    |       |                                  |      |
|                                                                                    |                                                                                                                                                        |                                                                                                                                                 |                                                                                                                                                            |                                                |                    |                    |       |                                  |      |

# パイロット配管(3-3) Pilot Pipings (3-3)



1001~

| -           | 1        |                           |                  | T -   |             |            | 1_        | 代 替 部 昂                     |
|-------------|----------|---------------------------|------------------|-------|-------------|------------|-----------|-----------------------------|
| 符号          | 部品番号     | 部品名                       | or PART NAME     | 数量    | サービス<br>コード | 適用号機       | 互換性       | 代替部品<br>REPLACEABLE<br>PART |
| ITEM        | PART NO. | PART NAME                 | CODE             | Q'TY  | S.C         | SERIAL NO. | 性<br>ICA  | 部品番号 数量<br>PART NO. Q'TY    |
| 00          | 4179025  | <b>ハ</b> "ルフ"             | VALVE            | 1     | Н           |            |           |                             |
| 03          | J011075  | <b>ሐ</b>