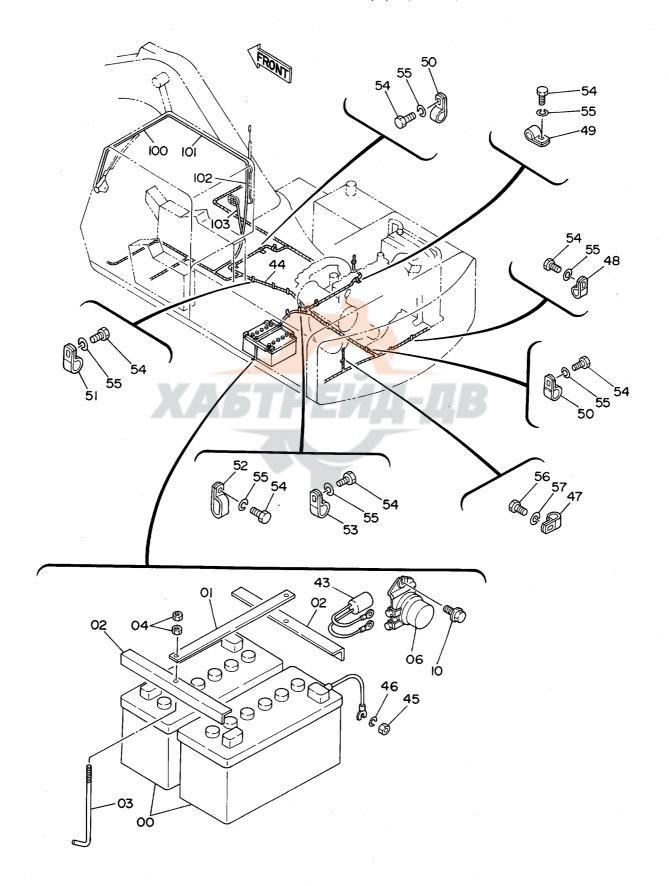

# 上部旋回体 SUPERSTRUCTURE

フレーム Frame

フレーム FRAME

1001~

|                 |                               |                                                                                                                        |                                                      |                   |                    | 1001~                     |        |          |            |
|-----------------|-------------------------------|------------------------------------------------------------------------------------------------------------------------|------------------------------------------------------|-------------------|--------------------|---------------------------|--------|----------|------------|
| で<br>符号<br>ITEM | 部品番号<br>PART NO.              | 部 品 名<br>PART NAME                                                                                                     | or PART NAME                                         | <b>数置</b><br>Q'TY | サービス<br>コード<br>S.C | 適用号機<br>SERIAL NO.        | 互換性ICA |          | 数量<br>Q'TY |
| 00<br>02<br>05  | 5002151<br>J931895<br>3037278 | フレーム;メイン<br>市*ルト<br>し*ン                                                                                                | FRAME:MAIN<br>BOLT<br>PIN                            | 30                |                    |                           |        | TANT NO. |            |
| 06<br>07        | 4098713<br>4098712            | t*ン<br>リング**                                                                                                           | PIN<br>RING                                          | 1 1               |                    |                           |        |          |            |
| 09<br>10<br>11  | 4197535<br>4098717<br>4098716 | た。<br>た。<br>りっか                                                                                                        | PIN<br>PIN<br>RING                                   | 2 2 2             |                    |                           |        |          |            |
| 13<br>14        | 5002149<br>J932720            | ウェイト; カウンタ<br>ホ*ルト                                                                                                     | WEIGHT: COUNTER BOLT                                 | 1 4               |                    |                           | ļ      |          |            |
| 15<br>16<br>17  | 4126485<br>4139583<br>J021025 | ウッシャ<br>キャッフ°<br>ホ*ルト;セムス                                                                                              | WASHER CAP BOLT; SEMS                                | 2 2               |                    |                           |        |          |            |
| 18<br>19<br>23  | 4013896<br>4157713<br>4208611 | カA"-<br>ハ*ツキン<br>カA"-; ラA"-                                                                                            | COVER PACKING COVER; RUBBER                          | 1                 |                    |                           |        |          |            |
| 24<br>25        | 9728761<br>J931645            | ストツ <b>介*</b><br>ሐ"ሁト                                                                                                  | STOPPER<br>BOLT                                      | 1 2               | !                  |                           |        |          |            |
| 26<br>30<br>31  | 4208984<br>4190960            | ヷ゚゚゚゚゚゙゙゙゙゙゙゙゙ヷ゚゚゙゙゚ヺ゚゚゙゙゙゙゙゙゙゙゙゙゙゙゙゙゙゙                                                                                | WASHER; SPRING<br>BUSHING; RUBBER<br>BUSHING; RUBBER | 2 2               |                    |                           | -      |          |            |
| 32<br>33<br>34  | 4191978<br>4200176<br>4201995 | ブ"ヷシング";ラハ"~<br>ブ"ヷシング";ラハ"~<br>ブ"ヷシング";ラハ"~                                                                           | BUSHING: RUBBER BUSHING: RUBBER BUSHING: RUBBER      | 1<br>3<br>10      |                    |                           |        |          |            |
| 35<br>36        | 4201749<br>4209294            | フ゛゚゚゚゚゚゚゚゙゚゚ヺゔ゚゚゚ヹ゚゚゚゚゚ゔ゚゚゚゚゚゚゚゚゚゚ゔ゚゚゚゚゚゚゚゚゚゚                                                                          | BUSHING; RUBBER<br>BUSHING; RUBBER                   | 1                 |                    | 4107                      |        |          |            |
| 37<br>37<br>40  | 4201995<br>4509404<br>4114816 | ブ <sup>™</sup> ザランク <sup>™</sup> ; ラハ <sup>™</sup> ~<br>フ <sup>™</sup> ザランク <sup>™</sup> ; ラハ <sup>™</sup> ~<br>ラム 2.3 | BUSHING; RUBBER<br>BUSHING; RUBBER<br>SHIM 2.3       | 1 1               | R                  | ~ 1107<br>1108~<br>~ 1065 | γ      | 4109670  | 1          |
| 40<br>41<br>41  | 4109670<br>4114817<br>4109671 | 54 2.3<br>54 1.0<br>54 1.2                                                                                             | SHIM 2.3<br>SHIM 1.0<br>SHIM 1.2                     | 1 1               | R<br>R<br>R        | 1066~<br>~ 1065<br>1066~  | γ      | 4109671  | 1          |
| 42<br>43        | 4097354<br>4097355            | 54 1.2<br>54 2.3                                                                                                       | SHIM 1.2<br>SHIM 2.3                                 | 2 2               | R<br>R             |                           |        |          |            |
|                 |                               |                                                                                                                        |                                                      |                   |                    |                           |        |          |            |