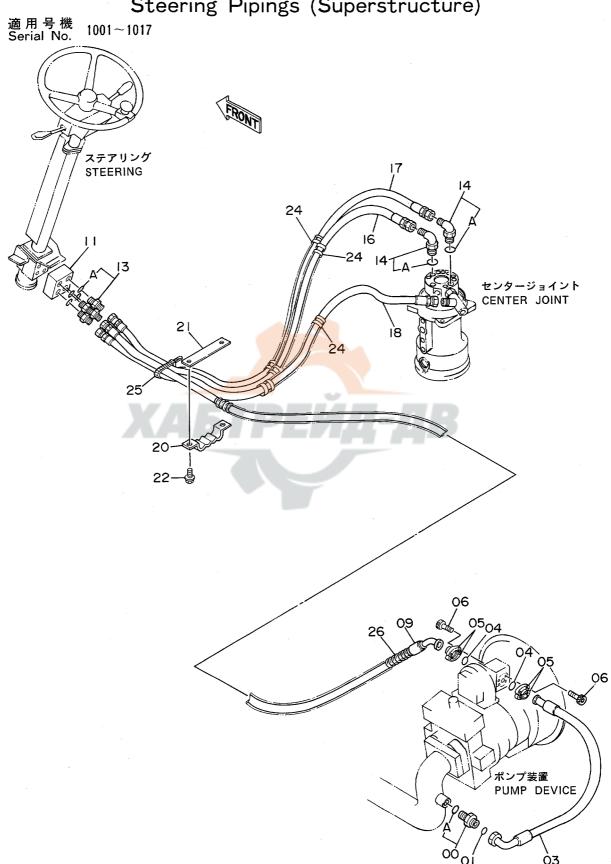

| 名称                                    | Name                              | 適用号機       | 頁    |
|---------------------------------------|-----------------------------------|------------|------|
|                                       |                                   | SERIAL NO. | PAGE |
| ペイロット配管(4-2)                          | PILOT PIPINGS (4-2)               |            | 065  |
| ステアリング                                | STEERING                          |            | 067  |
| ハ・・・・・・・・・・・・・・・・・・・・・・・・・・・・・・・・・・・・ | STEERING PIPINGS (SUPERSTRUCTURE) | 1001~1017  | 069  |
| ステアリング配管(旋回体)                         |                                   | 1018~      |      |
| バックマッ 品 E ( 配 : 1 )<br>エア配管 ( 1 )     | AIR PIPINGS (1)                   |            | 073  |
| エア配管(2)                               | AIR PIPINGS (2)                   |            | 075  |
| コントロールボックス(右)                         | CONTROL BOX (R)                   |            | 077  |
| コントロールボックス (左)                        |                                   |            | 079  |
| ゲージパネル                                | GAUGE PANEL                       |            | 081  |
| 電気部品(1) <sdx></sdx>                   | ELECTRIC PARTS (1) <sdx></sdx>    |            | 083  |
| 電気部品(1) <d x=""></d>                  |                                   |            | 085  |
| <b>電気部品(2)<sdx></sdx></b>             | ELECTRIC PARTS (2) <sdx></sdx>    |            | 087  |
| 電気部品(2) <d x=""></d>                  | ELECTRIC PARTS (2) <dx></dx>      |            | 089  |
|                                       | ELECTRIC PARTS (3)                |            | 091  |
| 電気部品(4)                               | ELECTRIC PARTS (4)                |            | 093  |
| 電気部品 (5)                              | ELECTRIC PARTS (5)                |            | 095  |
| 電気部品(6) <sdx></sdx>                   | ELECTRIC PARTS (6) <sdx></sdx>    |            | 097  |
| 電気部品(6) <dx></dx>                     | ELECTRIC PARTS (6) <dx></dx>      |            | 099  |
| ウィンドウォッシャ                             | WINDOW WASHER                     |            | 101  |
| キャブグループ                               | CAB GROUP                         |            | 103  |
| ・キャブ(1)                               | •CAB (1)                          |            | 105  |
| ・キャブ(2)                               | •CAB (2)                          |            | 107  |
| ・キャブ(3)                               | •CAB (3)                          |            | 109  |
| ・キャブ (4)                              | -CAB (4)                          |            | 111  |
| ・キャブ(5)                               | •CAB (5)                          |            | 113  |
| ・キャブ(6)                               | ·CAB (6)                          |            | 115  |
| シート                                   | SEAT                              |            | 117  |
| カバー (1)                               | COVER (1)                         |            | 119  |
| カバー(2)                                | COVER (2)                         |            | 121  |
| カバー (3)                               | COVER (3)                         |            | 123  |
| カバー (4)                               | COVER (4)                         |            | 125  |
| ・ドアロック(1)                             | DOOR LOCK (1)                     |            | 127  |
| ・ドアロック(2)                             | -DOOR LOCK (2)                    |            | 129  |
| アンダーカバー                               | UNDER COVER                       |            | 131  |
| カーヒータ                                 | CAR HEATER                        |            | 133  |
| カーヒータ配管                               | CAR HEATER PIPINGS                |            | 13!  |