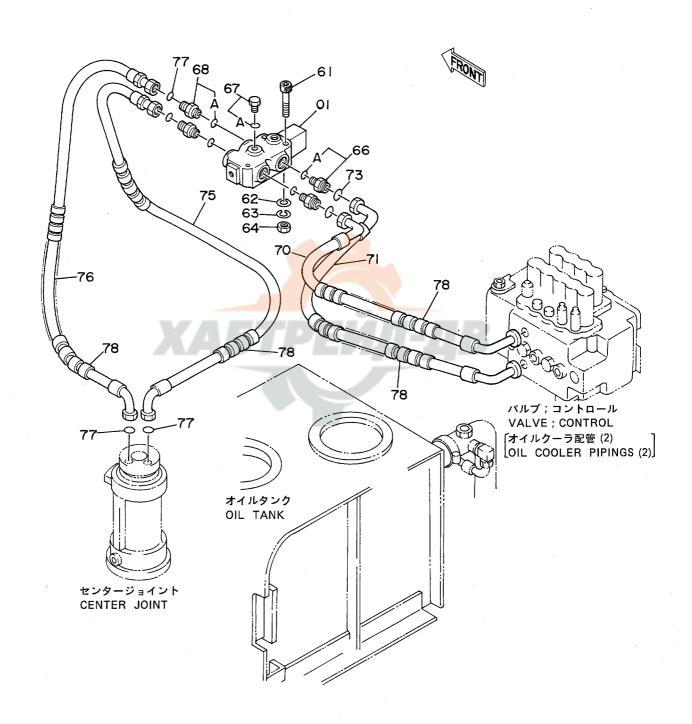

|      |         |            |              |                         |            |
|      |          |                                       |                  |      |         |            |              |                         |            |
|      |          |                                       |                  |      |         |            |              |                         |            |
|      |          |                                       |                  |      |         |            |              |                         |            |
|      |          | · · · · · · · · · · · · · · · · · · · |                  |      |         |            | 1            | J                       |            |

### 予備ペダル用パイロット配管 (2) Pilot Pipings (2) For Spare Pedal



1001~

|             |                  | •                  |                      | 1001~      |                    |                    |            |                                              |   |
|-------------|------------------|--------------------|----------------------|------------|--------------------|--------------------|------------|----------------------------------------------|---|
| 符号<br>ITEM  | 部品番号<br>PART NO. | 部 品 名<br>PART NAME | or PART NAME<br>CODE | 数量<br>Q.TY | サービス<br>コード<br>S.C | 適用号機<br>SERIAL NO. | 互換性<br>ICA | 代替部<br>REPLACEAE<br>PART<br>部品番号<br>PART NO. |   |
| 01          | 4201553          | <b>バルブ;</b> コჂトロール | VALVE; CONTROL       | 1          | Н                  | ~ 1203             |            | 4263455                                      | 1 |