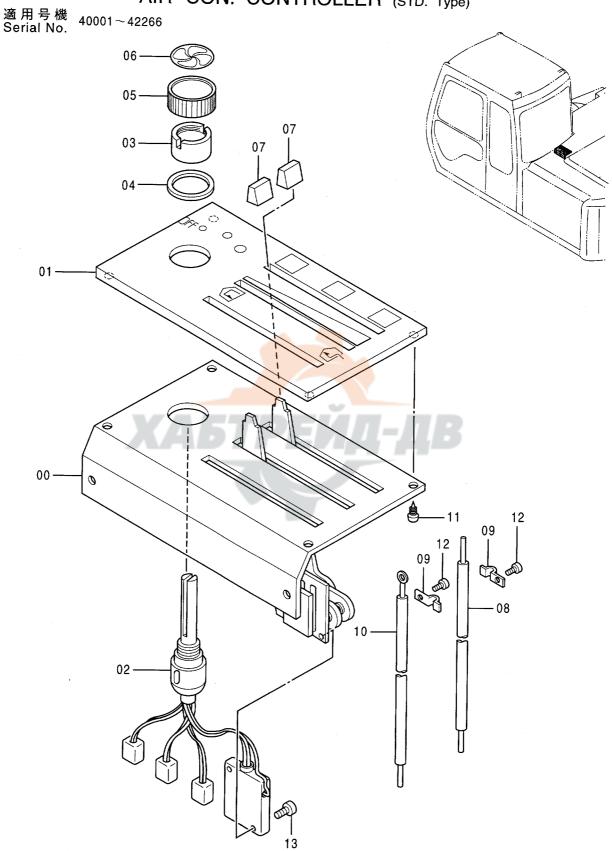

| マルチレバー配管 (3)                                                     | エアコンユニット 241<br>AIR-CON. UNIT                                              |
|------------------------------------------------------------------|----------------------------------------------------------------------------|
|                                                                  |                                                                            |
| マルチレバー配管 (4) 231<br>MULTI LEVER PIPINGS (4)                      | エアコンコントローラ (内気循環式) ··········· 243<br>AIR-CON. CONTROLLER (STD. Type)      |
|                                                                  | 40001~42266                                                                |
| エアコンディショナ (1) 233<br>AIR CONDITIONER (1)                         | エアコンコントローラ (内気循環式) 245<br>AIR-CON. CONTROLLER (STD. Type)                  |
| 40001~40754                                                      | 42267~                                                                     |
| エアコンディショナ (1) 235<br>AIR CONDITIONER (1)                         | エアコンコントローラ (外気導入式) 247<br>AIR-CON. CONTROLLER (PRESSURE Type)              |
| 40755~                                                           | 40001~D94/10                                                               |
| エアコンディショナ (2) 237<br>AIR CONDITIONER (2)                         | エアコンコントローラ (外気導入式) ············ 249<br>AIR-CON. CONTROLLER (PRESSURE Type) |
|                                                                  | D94/11~                                                                    |
| 外気導入式エアコン用品 ················ 239<br>PRESSURE TYPE AIR-CON. PARTS | ホット&クールボックス 251<br>HOT & COOL BOX                                          |
|                                                                  |                                                                            |