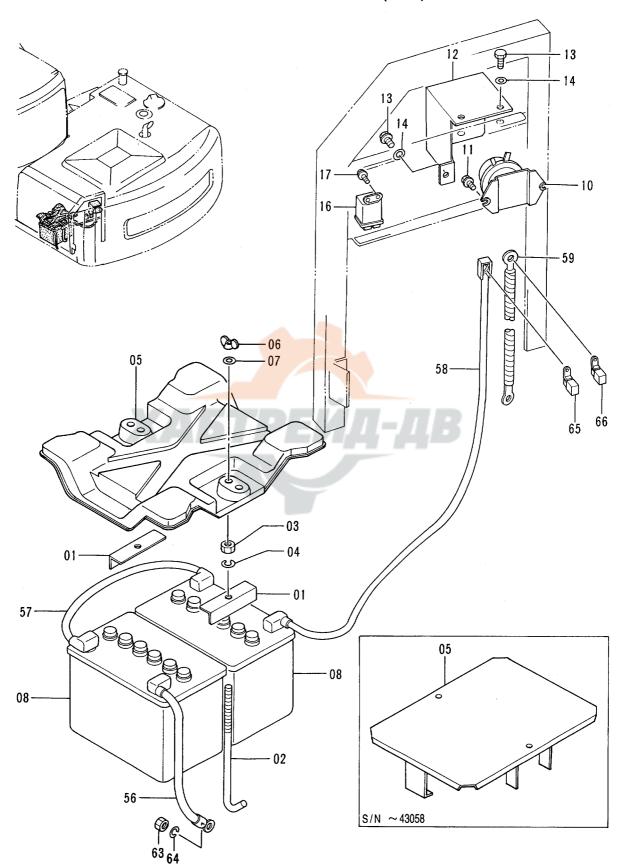

|      |  |  |
|      |          |                |                      |        |             |            |     |                                 |      |  |  |
|      |          | ·              |                      |        |             |            |     |                                 |      |  |  |
|      |          |                |                      |        |             |            |     |                                 |      |  |  |
|      |          |                |                      |        |             |            |     |                                 |      |  |  |
|      |          |                |                      |        |             | D12V_1_3   |     |                                 |      |  |  |

電気部品 (3-1) ELECTRIC PARTS (3-1)



#### 電気部品 (3-1) ELECTRIC PARTS (3-1)

40001-

|            |                  |                                                        |                                                           |           |                    | 40001-             |         |                                             |                         |
|------------|------------------|--------------------------------------------------------|-----------------------------------------------------------|-----------|--------------------|--------------------|---------|---------------------------------------------|-------------------------|
| 符号<br>ITEM | 部品番号<br>PART NO. | 部品名                                                    | PART NAME                                                 | 数量<br>QTY | サービス<br>コード<br>