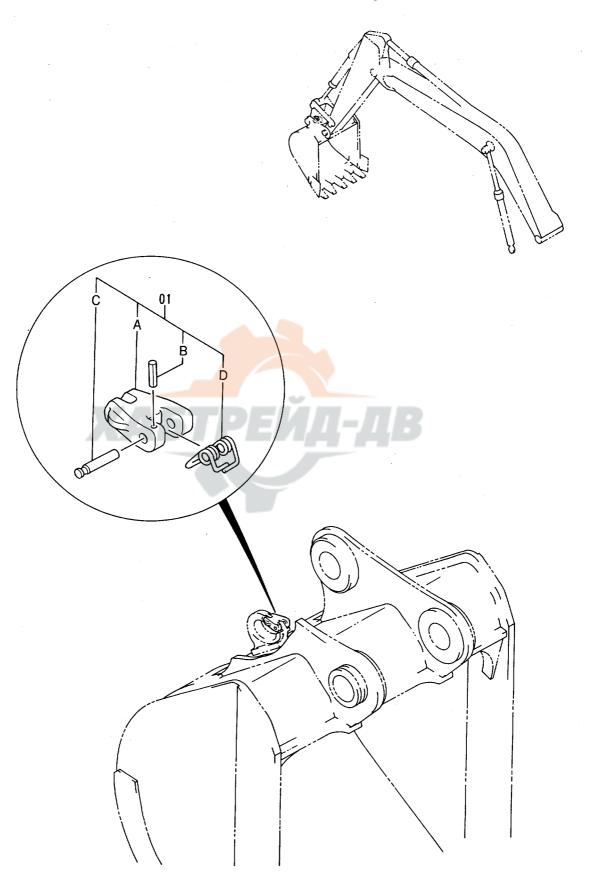

# 目 次 CONTENTS

| トロピカルカバー 253                                                         | ショートアーム 2.1M 265                                                 |
|----------------------------------------------------------------------|------------------------------------------------------------------|
| TROPICAL COVER                                                       | SHORT ARM 2.1M                                                   |
|                                                                      |                                                                  |
| トラックリンク 500GP (ゴムパット) ········· 255<br>TRACK-LINK 500GP (RUBBER PAD) | フロント配管 (2)〈ショートアーム〉 ······· 267<br>FRONT PIPINGS (2)〈SHORT ARM〉  |
|                                                                      |                                                                  |
| トラックリンク 600G 257                                                     | ロングアーム 3.01M 269                                                 |
| TRACK-LINK 600G                                                      | LONG ARM 3.01M                                                   |
| トラックリンク 700G ······· 259<br>TRACK-LINK 700G                          | フロント配管 (2)〈ロングアーム〉 ·········· 271<br>FRONT PIPINGS (2)〈LONG ARM〉 |
| TRACK-LINK 700G                                                      |                                                                  |
| トラックリンク 510F 261<br>TRACK-LINK 510F                                  | 給脂配管〈ロングアーム〉 273   LUBRICATE PIPINGS 〈 LONG ARM 〉                |
|                                                                      |                                                                  |
| トラックリンク 700A 263<br>TRACK-LINK 700A                                  | バケットフック用サービスパーツ 275<br>BUCKET-HOOK PARTS                         |
|                                                                      |                                                                  |