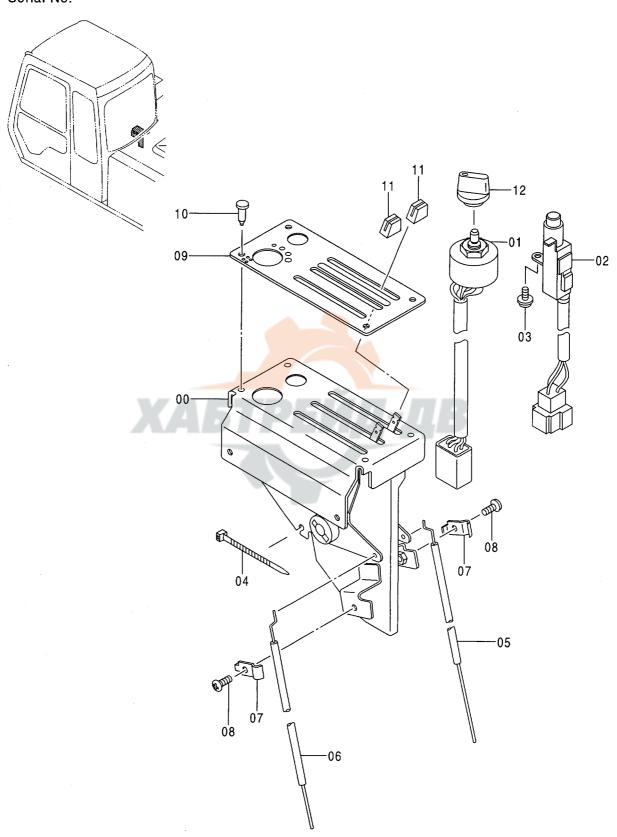

| マルチレバー配管 (3)                                                     | エアコンユニット 241<br>AIR-CON. UNIT                                              |
|------------------------------------------------------------------|----------------------------------------------------------------------------|
|                                                                  |                                                                            |
| マルチレバー配管 (4) 231<br>MULTI LEVER PIPINGS (4)                      | エアコンコントローラ (内気循環式) ··········· 243<br>AIR-CON. CONTROLLER (STD. Type)      |
|                                                                  | 40001~42266                                                                |
| エアコンディショナ (1) 233<br>AIR CONDITIONER (1)                         | エアコンコントローラ (内気循環式) 245<br>AIR-CON. CONTROLLER (STD. Type)                  |
| 40001~40754                                                      | 42267~                                                                     |
| エアコンディショナ (1) 235<br>AIR CONDITIONER (1)                         | エアコンコントローラ (外気導入式) 247<br>AIR-CON. CONTROLLER (PRESSURE Type)              |
| 40755~                                                           | 40001~D94/10                                                               |
| エアコンディショナ (2) 237<br>AIR CONDITIONER (2)                         | エアコンコントローラ (外気導入式) ············ 249<br>AIR-CON. CONTROLLER (PRESSURE Type) |
|                                                                  | D94/11~                                                                    |
| 外気導入式エアコン用品 ················ 239<br>PRESSURE TYPE AIR-CON. PARTS | ホット&クールボックス 251<br>HOT & COOL BOX                                          |
|                                                                  |                                                                            |