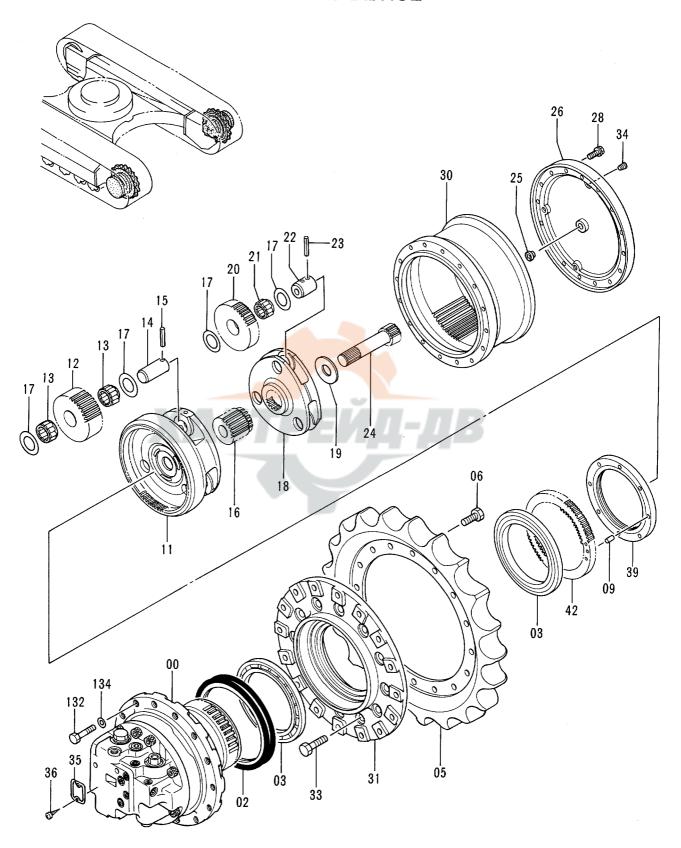

|       |                                 |      |
| 35    | 3053559      | ・ネームフ゜レート      | ·NAME-PLATE            | 1   |         |            | 1     |                                 |      |
| 36    | M492564      | - スクリユ;ト゛ライブ   | -SCREW; DRIVE          | 2   |         |            |       |                                 |      |
| 39    | 3057124      | ・ナット           | ·NUT                   | 1   |         |            |       |                                 |      |
| 42    | 3059034      | · N7'          | ·HUB                   | 1   |         |            |       |                                 |      |
| 132   | 4272305      | #. "h.         | BOLT                   | 28  |         |            |       |                                 |      |

走 行 装 置 TRAVEL DEVICE



#### 走行装置 TRAVEL DEVICE

|                                         |                  |       |           |                                         |                    | 40001-             |         |                                             |            |
|-----------------------------------------|------------------|-------|-----------|-----------------------------------------|--------------------|--------------------|---------|---------------------------------------------|------------|
| 符号<br>ITEM                              | 部品番号<br>PART NO. | 部 品 名 | PART NAME | 数量<br>Q'TY                              | サービス<br>コード<br>S.C | 適用号機<br>SERIAL NO. | 互換性 iCA | 代替部<br>REPLACEA<br>PART<br>部品番号<br>PART NO. | 数量<br>Q'TY |
| 134                                     | J222016          | ワツ