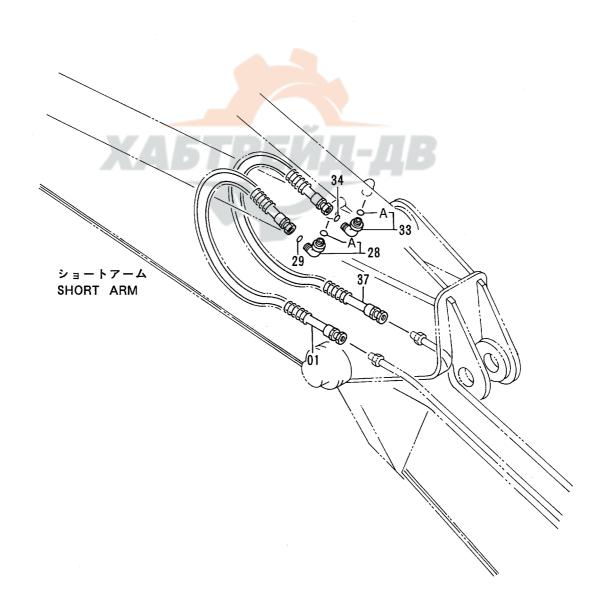

# 目 次 CONTENTS

| トロピカルカバー 253                                                         | ショートアーム 2.1M 265                                                 |
|----------------------------------------------------------------------|------------------------------------------------------------------|
| TROPICAL COVER                                                       | SHORT ARM 2.1M                                                   |
|                                                                      |                                                                  |
| トラックリンク 500GP (ゴムパット) ········· 255<br>TRACK-LINK 500GP (RUBBER PAD) | フロント配管 (2)〈ショートアーム〉 ······· 267<br>FRONT PIPINGS (2)〈SHORT ARM〉  |
|                                                                      |                                                                  |
| トラックリンク 600G 257                                                     | ロングアーム 3.01M 269                                                 |
| TRACK-LINK 600G                                                      | LONG ARM 3.01M                                                   |
| トラックリンク 700G ······· 259<br>TRACK-LINK 700G                          | フロント配管 (2)〈ロングアーム〉 ·········· 271<br>FRONT PIPINGS (2)〈LONG ARM〉 |
| TRACK-LINK 700G                                                      |                                                                  |
| トラックリンク 510F 261<br>TRACK-LINK 510F                                  | 給脂配管〈ロングアーム〉 273   LUBRICATE PIPINGS 〈 LONG ARM 〉                |
|                                                                      |                                                                  |
| トラックリンク 700A 263<br>TRACK-LINK 700A                                  | バケットフック用サービスパーツ 275<br>BUCKET-HOOK PARTS                         |
|                                                                      |                                                                  |