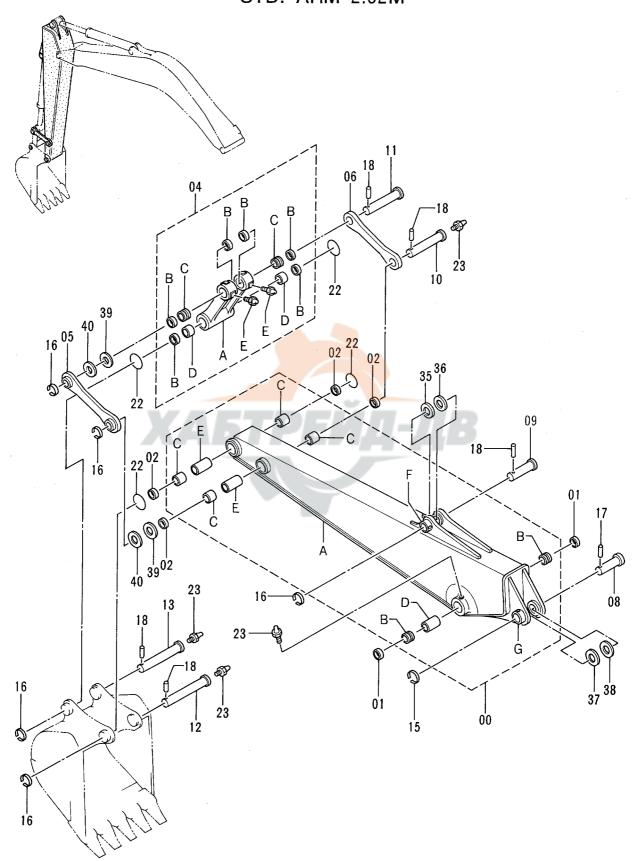

|      |            |            |    |                         | ·        |
|        |          |                     |                |      |            |            | 1  |                         |          |
|        |          |                     |                |      |            |            |    |                         |          |
|        |          |                     |                |      |            |            |    |                         |          |
|        |          |                     |                |      | -          |            | 1  |                         |          |
|        | 1        |                     |                |      |            |            |    |                         |          |

スタンダードアーム 2.52M STD. ARM 2.52M



スタンタ・ート・ アーム 2. 52M STD. ARM 2. 52M

40001-

|                   |                  |                    |                  |           |                     | 40001-             |                    |                                             |    |
|-------------------|------------------|--------------------|------------------|-----------|---------------------|--------------------|--------------------|---------------------------------------------|----|
| ———<br>符号<br>ITEM | 部品番号<br>PART NO. | 部品名                | PART NAME        | 数量<br>QTY | サービス<br>コード<br>S. C | 適用号機<br>SERIAL NO. | 互<br>換<br>性<br>ICA | 代替部<br>REPLACEA<br>PART<br>部品番号<br>PART NO. | 数量 |
| 00                | 7023083          | アーム アツセン           | ARM ASS'Y        | 1         |                     |