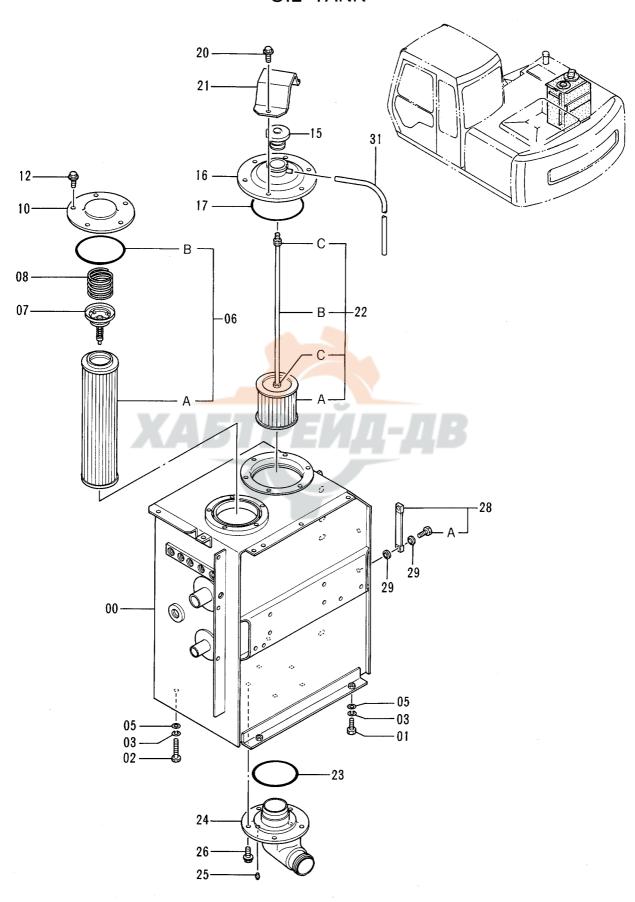

|            |
| ************* |          |                     |                              |     |      |            |     |                         |            |
|               |          |                     |                              |     |      |            |     |                         |            |
|               |          |                     |                              |     | -    |            |     |                         |            |
|               |          |                     |                              |     |      |            |     |                         |            |
|               |          |                     |                              |     |      |            |     |                         |            |

# オイルタンク OIL TANK



40001-

|            |                  |                   | 40001-                |            |                    |                    |            |                                             |             |  |
|------------|------------------|-------------------|-----------------------|------------|--------------------|--------------------|------------|---------------------------------------------|-------------|--|
| 符号<br>ITEM | 部品番号<br>PART NO. | 部品名               | PART NAME             | 数量<br>Q'TY | サービス<br>コード<br>S.C | 適用号機<br>SERIAL NO. | 互換性<br>ICA | 代替部<br>REPLACEA<br>PART<br>部品番号<br>PART NO. | BLE         |  |
| 00         | 5003098          | タンク ; オイル         | TANK; OIL             | 1          |                    |                    |            |