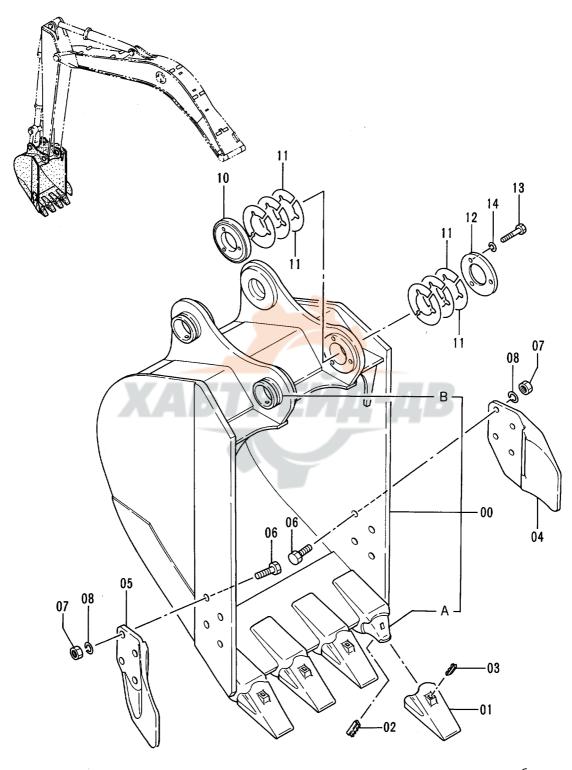

#### 2. パーツカタログの見方

F 号: 部品構成図内の各部品に付けられた見出し番号です。

部 品 番 号 : 部品に付けられた固有番号です。数字のみ、あるいは英字と数字の混合で構成してい

ます。

部 品 名: 部品の名称です。

組立品を構成する部品は、部品名の前に「・」印を付け、組立品のつぎに続けて記載 しています。さらに「・」印の部品が組立品の場合は、その構成部品に「・・」印が 付けてあります。以下「・」を順次増やして組立品の構成部品であることを表わして

います。

数 量: 「1台分の個数」を示します。ただし、組立品の構成部品は、その組立品「1組分の

個数」を示します。

サービスコード: サービスコード欄に記載している各記号の意味は、次の通りです。

W: その部品を取付ける為には、現地加工作業が必要ですので、当社にご相談ください。 H: その部品は精密部品として取扱っています。分解,修理は、当社にご用命ください。

D: 単品では交換できませんので、その部品の含まれる組部品で交換してください。

- (6) Purchaser's Name and Address
- 2. HOW TO USE THIS PARTS CATALOG
- ·ITEM Item No. shows the reference No. on the machine illustration.
- PART NO. Part No. consists of a letter of the alphabet and numericals, or numericals only.

·PART NAME

Components of an assembly part are shown with "." marks and are shown on the line, or lines, below the assembly part. Also, if the component with "." mark consists of further components part, these further components are shown by the marks

·Q' TY

Q'ty shows the quantity used for one machine, however quantity of components shows the quantity for one assembly part.

·SERVICE CODE

Abbreviations in the column of service code have their own meaning as shown below.