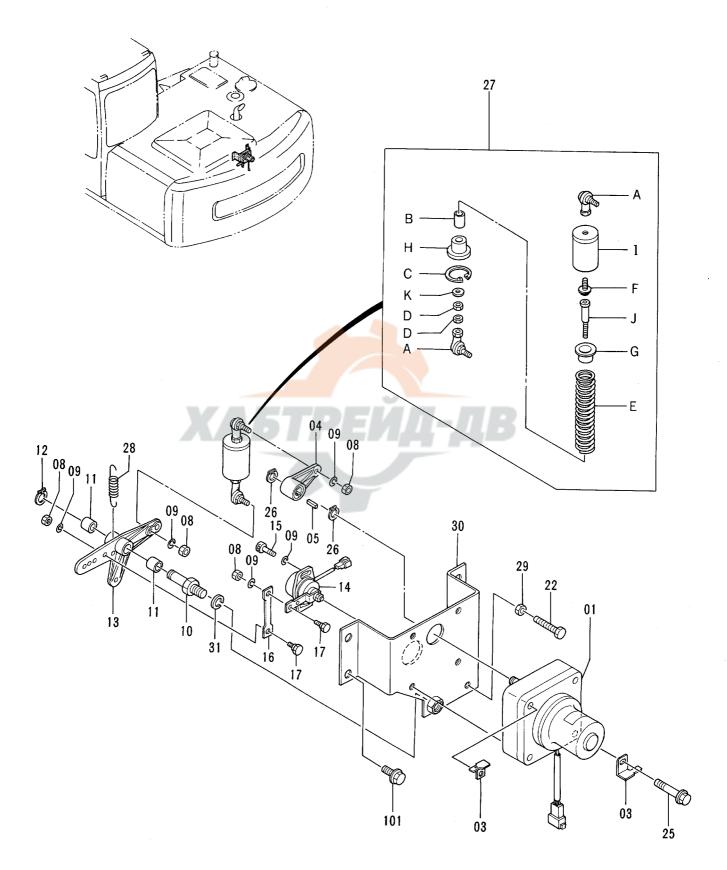

PB-113

PB-A16

| エンジンコントロールモータ ······· 045<br>ENGINE CONTROL MOTOR       | 操作レバー (3)                                |
|---------------------------------------------------------|------------------------------------------|
|                                                         |                                          |
| エンジンコントロールケーブル ······ 047<br>ENGINE CONTROL CABLE       | パイロット配管 (1-1)                            |
|                                                         |                                          |
| エンジンコントロールレバー (オプション) 049 ENGINE CONTROL LEVER (OPTION) | パイロット配管 (1-2) 061<br>PILOT PIPINGS (1-2) |
|                                                         |                                          |
| 操作レバー (1) ···································           | パイロット配管 (1-3)                            |
|                                                         |                                          |
| 操作レバー (2) 053<br>CONTROL LEVER (2)                      | パイロット配管 (2-1)                            |
| 40001~42612                                             |                                          |
|                                                         |                                          |
| 操作レバー (2) 055<br>CONTROL LEVER (2)                      | パイロット配管 (2-2)                            |