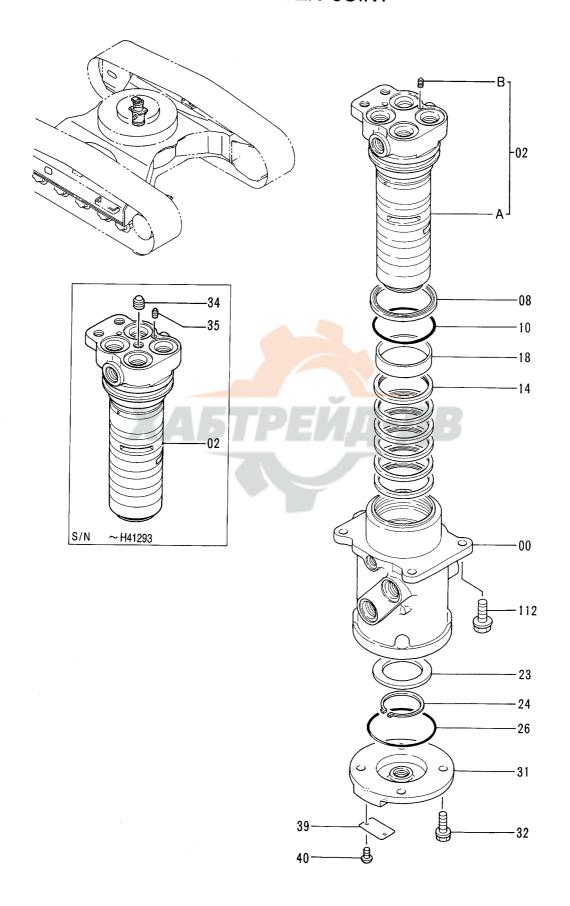

## フレーム FRAME

フレーム FRAME

| 00A 4<br>07 4<br>10 4<br>11 3 | 部品番号<br>PART NO.<br>5004373<br>4306949<br>4258592<br>A590914<br>3057962<br>4255799<br>4161735<br>J901025 | 部 品 名  フレーム;メイン ・プ・ラケ・ カハ・ー;ブ・ーツ ワツシヤ;スプ・リンケ・ ストツハ・ カハ・ー ハ・ツキン | PART NAME  FRAME; MAIN  PLUG  COVER; BOOT  WASHER; SPRING  STOPPER  COVER | 数量<br>QTY<br>1<br>12<br>1<br>2 | サービス<br>コード<br>S.C | 適用号機<br>SERIAL NO. | 互換性<br>ICA | 代替部<br>REPLACE/<br>PART<br>部品番号<br>PART NO. | ABLE<br>数量 |
|-------------------------------|----------------------------------------------------------------------------------------------------------|----------------------------------------------------------------|---------------------------------------------------------------------------|--------------------------------|--------------------|--------------------|------------|---------------------------------------------|------------|
| 00A 4<br>07 4<br>10 4<br>11 3 | 4306949<br>4258592<br>A590914<br>3057962<br>4255799<br>4161735                                           | ・プ・ラク・カハ・ー; ブ・ーツ<br>ワツシヤ; スプ・リンク・<br>ストツハ・<br>カハ・ー             | -PLUG<br>COVER;BOOT<br>WASHER;SPRING<br>STOPPER                           | 12<br>1                        |                    |                    |            |                                             |            |
| 07 4<br>10 4<br>11 3          | 4258592<br>A590914<br>3057962<br>4255799<br>4161735                                                      | カパー; プーツ<br>ワツシヤ; スプリンク゚<br>ストツパ<br>カパー                        | COVER; BOOT<br>WASHER; SPRING<br>STOPPER                                  | 1                              |                    |                    |            | l                                           |            |
| 10 <i>H</i>                   | A590914<br>3057962<br>4255799<br>4161735                                                                 | ワツシヤ;スプ リング<br>ストツハ<br>カハ –                                    | WASHER; SPRING<br>STOPPER                                                 |                                |                    |                    |            |                                             |            |
| 11 3                          | 3057962<br>4255799<br>4161735                                                                            | ストツハ°<br>カハ° –                                                 | STOPPER                                                                   | 2                              | 1                  |                    |            |                                             |            |
|                               | 4255799<br>4161735                                                                                       | <b>カ</b> パ −                                                   |                                                                           | I                              |                    |                    |            |                                             |            |
| 12                            | 4161735                                                                                                  |                                                                | COVER                                                                     | 1                              |                    |                    |            |                                             |            |
|                               |                                                                                                          | ハ゜ツキン                                                          |                                                                           | 1                              |                    |                    |            |                                             |            |
| 13                            | J901025                                                                                                  |                                                                | PACKING                                                                   | 1                              |                    |                    |            |                                             |            |
| 15 .                          | 000.020                                                                                                  | #. <b>"</b>                                                    | BOLT                                                                      | 2                              |                    |                    |            |                                             |            |
| 16                            | 3050671                                                                                                  | t° >                                                           | PIN                                                                       | 1                              |                    |                    |            |                                             |            |
| 17                            | A590110                                                                                                  | ワツシヤ;プ レーン                                                     | WASHER; PLANE                                                             | 2                              |                    |                    |            |                                             |            |
| 18                            | 4098716                                                                                                  | リング                                                            | RING                                                                      | 3                              |                    |                    |            |                                             |            |
| 22                            | 4252331                                                                                                  | シム 1.0                                                         | SHIM 1. 0                                                                 | 4                              | R                  |                    |            |                                             |            |
| 23                            | 4252332                                                                                                  | シム 2.0                                                         | SHIM 2. 0                                                                 | 4                              | R                  |                    |            |                                             |            |
| 24                            | 3051616                                                                                                  | t° >                                                           | PIN                                                                       | 2                              |                    |                    |            |                                             |            |
| 25                            | 4106307                                                                                                  | t°ン                                                            | PIN                                                                       | 3                              |                    |                    | 1          |                                             |            |
| 26 .                          | J931890                                                                                                  | <b>す</b> ・ルト                                                   | BOLT                                                                      | 28                             |                    |                    |            |                                             |            |
| 31 .                          | J901435                                                                                                  | <b>す</b> ・ルト                                                   | BOLT                                                                      | 2                              | П                  |                    |            |                                             |            |
| 33                            | 4201750                                                                                                  | ブ ツシング ; ラハ ー                                                  | BUSHING; RUBBER                                                           | 2                              | 14                 |                    |            |                                             |            |
| 35                            | 4509404                                                                                                  | ブ゛ヅシング゛; ラハ゛ー                                                  | BUSHING; RUBBER                                                           | 8                              |                    |                    |            |                                             |            |
| 37                            | 4198176                                                                                                  | ブ゛ヅシング゛; ラハ゛ー                                                  | BUSHING; RUBBER                                                           | 1                              |                    |                    |            |                                             |            |
| 38                            | 94-2816                                                                                                  | ブ ツシング ; ラハ ー                                                  | BUSHING; RUBBER                                                           | 1                              |                    |                    |            |                                             |            |
| 39                            | 4264106                                                                                                  | ブ゛ヅシンク゛; ラハ゛ー                                                  | BUSHING; RUBBER                                                           | 1                              |                    |                    |            |                                             |            |
| 40                            | 4276062                                                                                                  | ブ゛ヅシンク゛; ラハ゛ー                                                  | BUSHING; RUBBER                                                           | 1                              |                    |                    |            |                                             |            |
| 41                            | 4093813                                                                                                  | ブ ツシング ; ラバ ー                                                  | BUSHING; RUBBER                                                           | 1                              |                    |                    |            |                                             |            |
| 42                            | 4202008                                                                                                  | ブ゛ヅシンク゛; ラハ゛ー                                                  | BUSHING; RUBBER                                                           | 1                              |                    |                    |            |                                             |            |
| 43                            | 94-2806                                                                                                  | ブ゛ツシンク゛; ラハ゛ー                                                  | BUSHING; RUBBER                                                           | 1                              |                    |                    |            |                                             | 1          |
| 44                            | 4264106                                                                                                  | プツシンク゚;ラパー                                                     | BUSHING; RUBBER                                                           | 1                              |                    | -40010             |            |                                             |            |
| 44                            | 4339947                                                                                                  | プツシンク゚;ラパー                                                     | BUSHING; RUBBER                                                           | 1                              |                    | 40011-             |            |                                             |            |
| 45                            | 4340406                                                                                                  | ラΛ* −                                                          | RUBBER                                                                    | 1                              |                    |                    |            |                                             |            |
| 46                            | 4340407                                                                                                  | ラハ <sup>*</sup> −                                              | RUBBER                                                                    | 1                              |                    |                    |            |                                             |            |
|                               |                                                                                                          |                                                                |                                                                           |                                |                    |                    |            |                                             |            |
|                               |                                                                                                          |                                                                |                                                                           |                                |                    |                    |            |                                             |            |
|                               |                                                                                                          |                                                                |                                                                           |                                |                    |                    |            |                                             |            |
|                               |                                                                                                          |                                                                |                                                                           |                                |                    |                    |            |                                             |            |