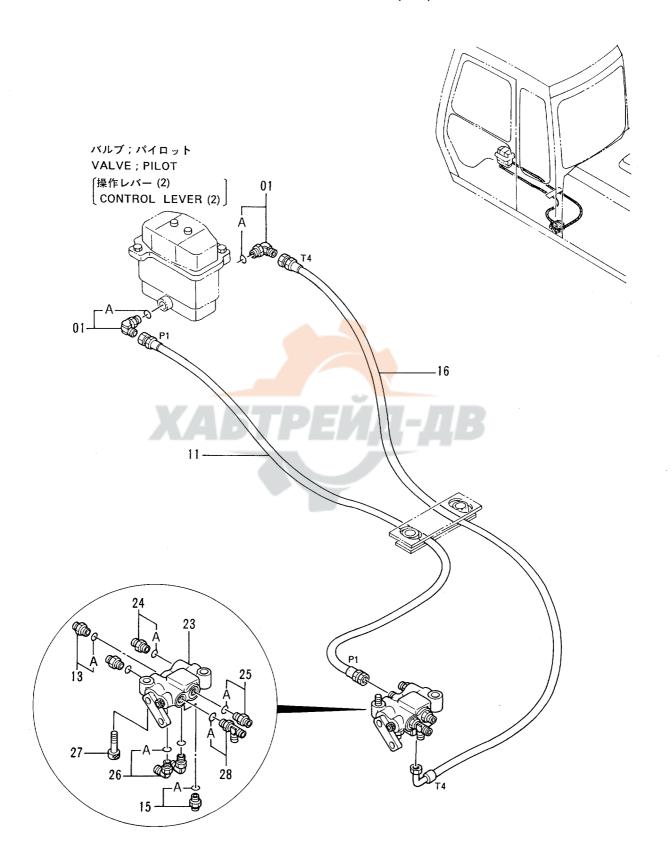

PB-113

PB-A16

| エンジンコントロールモータ ······· 045<br>ENGINE CONTROL MOTOR       | 操作レバー (3)                                |
|---------------------------------------------------------|------------------------------------------|
|                                                         |                                          |
| エンジンコントロールケーブル ······ 047<br>ENGINE CONTROL CABLE       | パイロット配管 (1-1)                            |
|                                                         |                                          |
| エンジンコントロールレバー (オプション) 049 ENGINE CONTROL LEVER (OPTION) | パイロット配管 (1-2) 061<br>PILOT PIPINGS (1-2) |
|                                                         |                                          |
| 操作レバー (1) ···································           | パイロット配管 (1-3)                            |
|                                                         |                                          |
| 操作レバー (2) 053<br>CONTROL LEVER (2)                      | パイロット配管 (2-1)                            |
| 40001~42612                                             |                                          |
|                                                         |                                          |
| 操作レバー (2) 055<br>CONTROL LEVER (2)                      | パイロット配管 (2-2)                            |