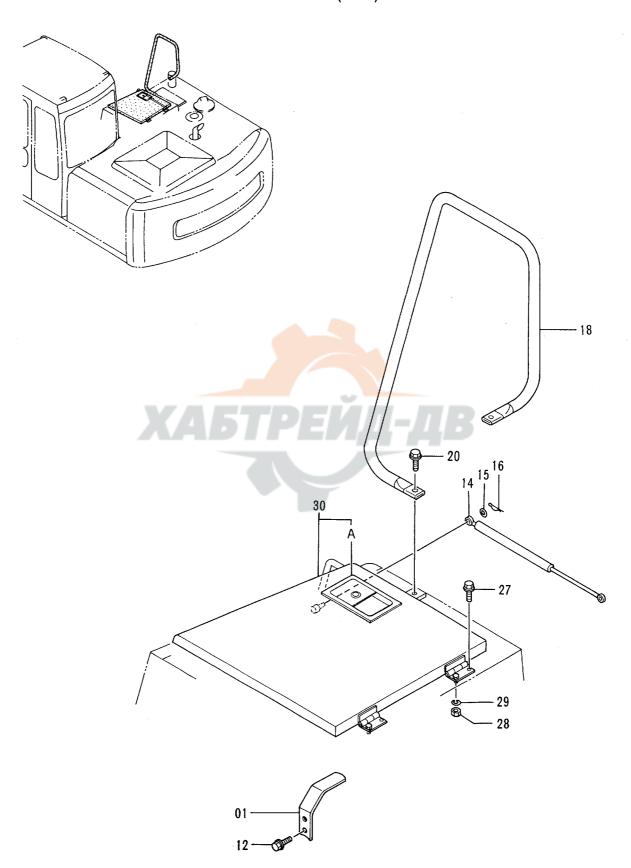

|                                             |    |
|            |                  |                           |                                                           |           |                    |                    |            |                                             |    |
|            |                  |                           |                                                           |           |                    |                    |            |                                             |    |
|            |                  |                           |                                                           |           |                    |                    |            |                                             |    |

## カバー (2-1) COVER (2-1)



カバー (2-1) COVER (2-1)

40001-

|                                         |                  |                        | •                                                         |           |                    | 40001-             |         |                                             |          |
|-----------------------------------------|------------------|------------------------|-----------------------------------------------------------|-----------|--------------------|--------------------|---------|---------------------------------------------|----------|
| 符号<br>ITEM                              | 部品番号<br>PART NO. | 部品名                    | PART NAME                                                 | 数量<br>QTY | サービス<br>コード<br>S.C | 適用号機<br>SERIAL NO. | 互換性 ICA | 代替部<br>REPLACEA<b