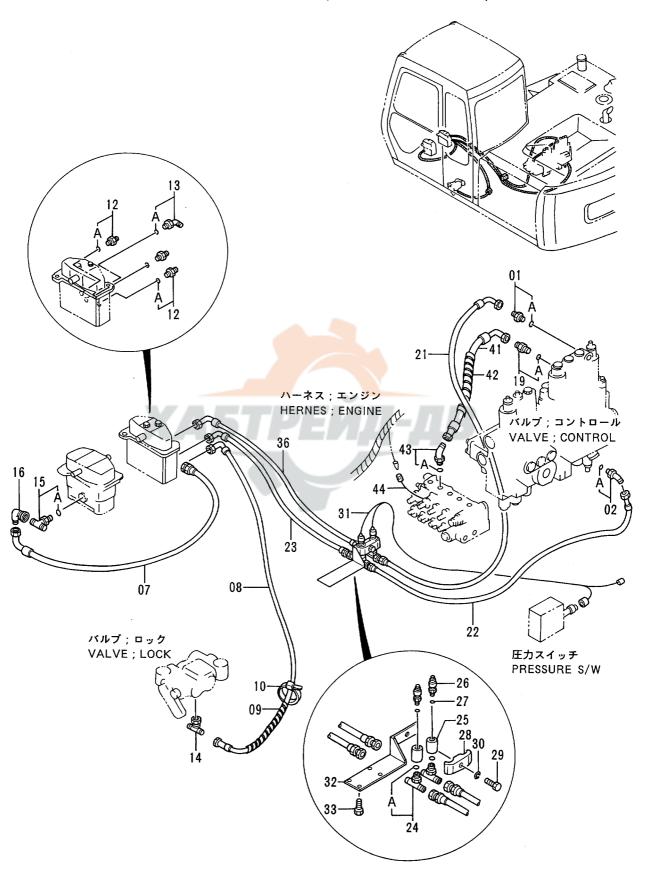

|                    |                    |       |                                             |                  |
|            |                  |                     |                        |           |                    |                    |       |                                             |                  |
|            |                  |                     |                        |           |                    |                    |       |                                             | -                |
|            |                  |                     |                        |           | l                  |                    |       | <u> </u>                                    |                  |

# パイロット配管 (ブレーカ&クラッシャ) PILOT PIPINGS (BREAKER & CRUSHER)



#### パイロツト配管 (プレーカ & クラツシヤ) PILOT PIPINGS (BREAKER & CRUSHER)

40001-

|      |          |                     | •                  |     |     | 40001-     |     |                                 |             |
|------|----------|---------------------|--------------------|-----|-----|------------|-----|---------------------------------|-------------|
| 符号   | 部品番号     | 部品名                 | PART NAME          | 数量  | コード | 適用号機       | 互換性 | 代替部<br>REPLACE/<br>PART<br>部品番号 | 3 品<br>ABLE |
| ITEM | PART NO. |                     |                    | QTY | S.C | SERIAL NO. |     | PART NO.                        |             |
| 01   | 4200466  | 79゚プ゚タ;S            | ADAPTER; S         | 1   |     |            |     |                                 |             |
| 01A  | 4509180