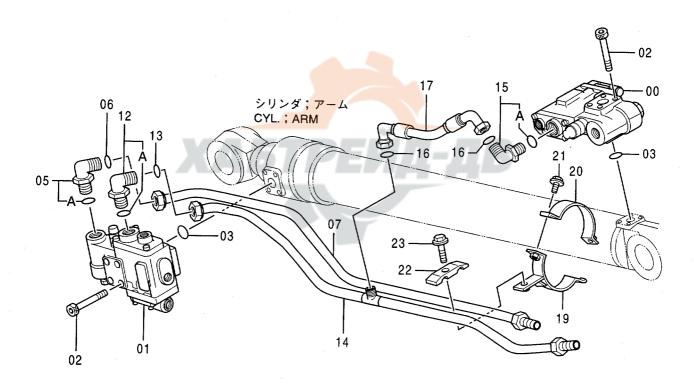

#### 2. パーツカタログの見方

F 号: 部品構成図内の各部品に付けられた見出し番号です。

部 品 番 号 : 部品に付けられた固有番号です。数字のみ、あるいは英字と数字の混合で構成してい

ます。

部 品 名: 部品の名称です。

組立品を構成する部品は、部品名の前に「・」印を付け、組立品のつぎに続けて記載 しています。さらに「・」印の部品が組立品の場合は、その構成部品に「・・」印が 付けてあります。以下「・」を順次増やして組立品の構成部品であることを表わして

います。

数 量: 「1台分の個数」を示します。ただし、組立品の構成部品は、その組立品「1組分の

個数」を示します。

サービスコード: サービスコード欄に記載している各記号の意味は、次の通りです。

W: その部品を取付ける為には、現地加工作業が必要ですので、当社にご相談ください。 H: その部品は精密部品として取扱っています。分解,修理は、当社にご用命ください。

D: 単品では交換できませんので、その部品の含まれる組部品で交換してください。

K: その部品がサービスパーツキットに含まれていることを示します。

R: 調整用シムなどのように使用する数量が号機毎に異る事を示します。

1. 同正用ラムなどのように使用する処型の す成本に来る手に行るのう

S: 工場出荷時に組み込まれた部品でなく、修理、サービス用として供給する部品を示します。

Z: その部品はエンジン関連部品です。

OP: オプショナル部品であることを示します。標準機には付いておらず、特別注文により

販売する部品です。

OS : オーバーサイズ部品を示します。

US : アンダーサイズ部品を示します。

(OS, US はスタンダードサイズ部品の次の行に、続けて記載しています。)

#: このパーツカタログから、その部品の含まれている装置のリストのページに新しく記

載した部品であることを示します。

適 用 号 機 : その部品を使用している機械の「号機」を示します。〔「号機」とは、機械の製番の

「- (ハイフン)」以下の数字をいいます。]