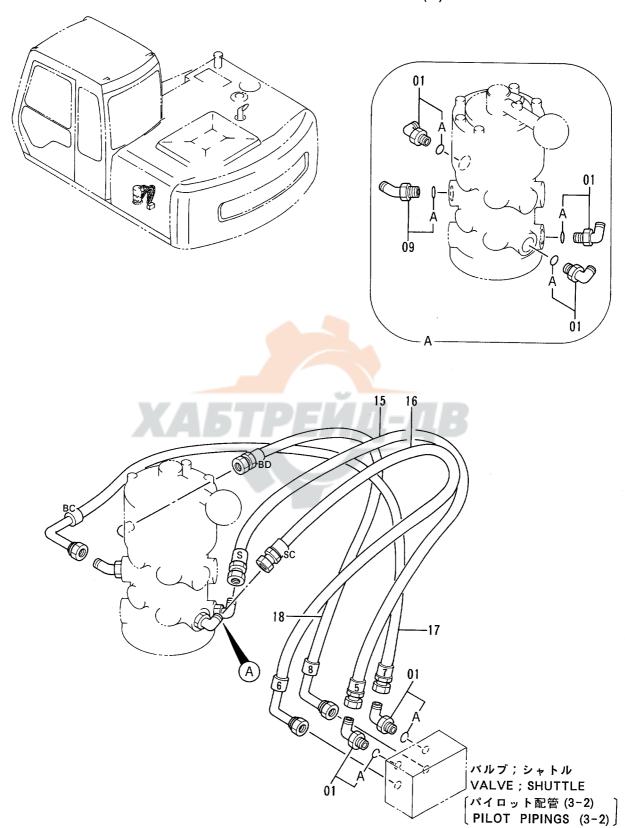

| パイロット配管 (3-1)                            | パイロット配管 (5-2) 081<br>PILOT PIPINGS (5-2)      |
|------------------------------------------|-----------------------------------------------|
|                                          |                                               |
| パイロット配管 (3-2) 071<br>PILOT PIPINGS (3-2) | パイロット配管 (6-1) 083 PILOT PIPINGS (6-1)         |
|                                          |                                               |
| パイロット配管 (3-3) 073<br>PILOT PIPINGS (3-3) | パイロット配管 (6-2) 085<br>PILOT PIPINGS (6-2)      |
|                                          |                                               |
| パイロット配管 (4-1) 075<br>PILOT PIPINGS (4-1) | コンソール (右)                                     |
|                                          |                                               |
| パイロット配管 (4-2) 077<br>PILOT PIPINGS (4-2) | コンソール (左) 089<br>CONSOLE (L)                  |
|                                          |                                               |
| パイロット配管 (5-1) 079<br>PILOT PIPINGS (5-1) | スイッチボックス ···································· |
|                                          |                                               |