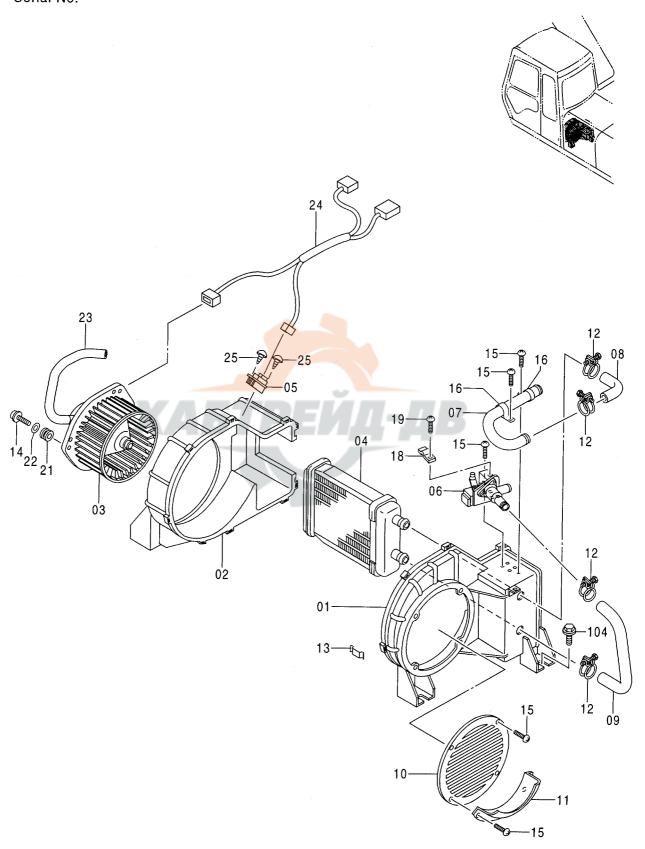

| マルチレバー配管 (3)                                                     | エアコンユニット 241<br>AIR-CON. UNIT                                              |
|------------------------------------------------------------------|----------------------------------------------------------------------------|
|                                                                  |                                                                            |
| マルチレバー配管 (4) 231<br>MULTI LEVER PIPINGS (4)                      | エアコンコントローラ (内気循環式) ··········· 243<br>AIR-CON. CONTROLLER (STD. Type)      |
|                                                                  | 40001~42266                                                                |
| エアコンディショナ (1) 233<br>AIR CONDITIONER (1)                         | エアコンコントローラ (内気循環式) 245<br>AIR-CON. CONTROLLER (STD. Type)                  |
| 40001~40754                                                      | 42267~                                                                     |
| エアコンディショナ (1) 235<br>AIR CONDITIONER (1)                         | エアコンコントローラ (外気導入式) 247<br>AIR-CON. CONTROLLER (PRESSURE Type)              |
| 40755~                                                           | 40001~D94/10                                                               |
| エアコンディショナ (2) 237<br>AIR CONDITIONER (2)                         | エアコンコントローラ (外気導入式) ············ 249<br>AIR-CON. CONTROLLER (PRESSURE Type) |
|                                                                  | D94/11~                                                                    |
| 外気導入式エアコン用品 ················ 239<br>PRESSURE TYPE AIR-CON. PARTS | ホット&クールボックス 251<br>HOT & COOL BOX                                          |
|                                                                  |                                                                            |