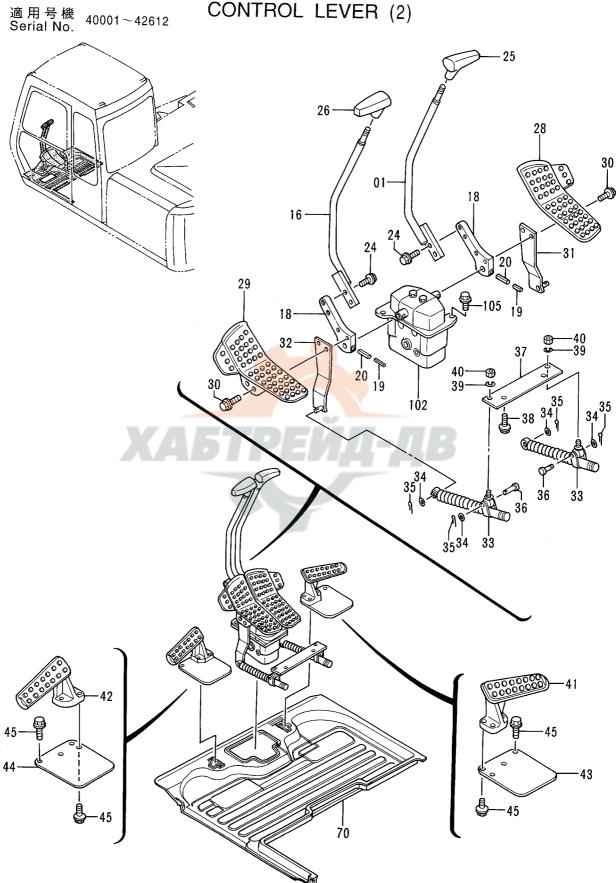

PB-113

PB-A16

| エンジンコントロールモータ ······· 045<br>ENGINE CONTROL MOTOR       | 操作レバー (3)                                |
|---------------------------------------------------------|------------------------------------------|
|                                                         |                                          |
| エンジンコントロールケーブル ······ 047<br>ENGINE CONTROL CABLE       | パイロット配管 (1-1)                            |
|                                                         |                                          |
| エンジンコントロールレバー (オプション) 049 ENGINE CONTROL LEVER (OPTION) | パイロット配管 (1-2) 061<br>PILOT PIPINGS (1-2) |
|                                                         |                                          |
| 操作レバー (1) ···································           | パイロット配管 (1-3)                            |
|                                                         |                                          |
| 操作レバー (2) 053<br>CONTROL LEVER (2)                      | パイロット配管 (2-1)                            |
| 40001~42612                                             |                                          |
|                                                         |                                          |
| 操作レバー (2) 055<br>CONTROL LEVER (2)                      | パイロット配管 (2-2)                            |