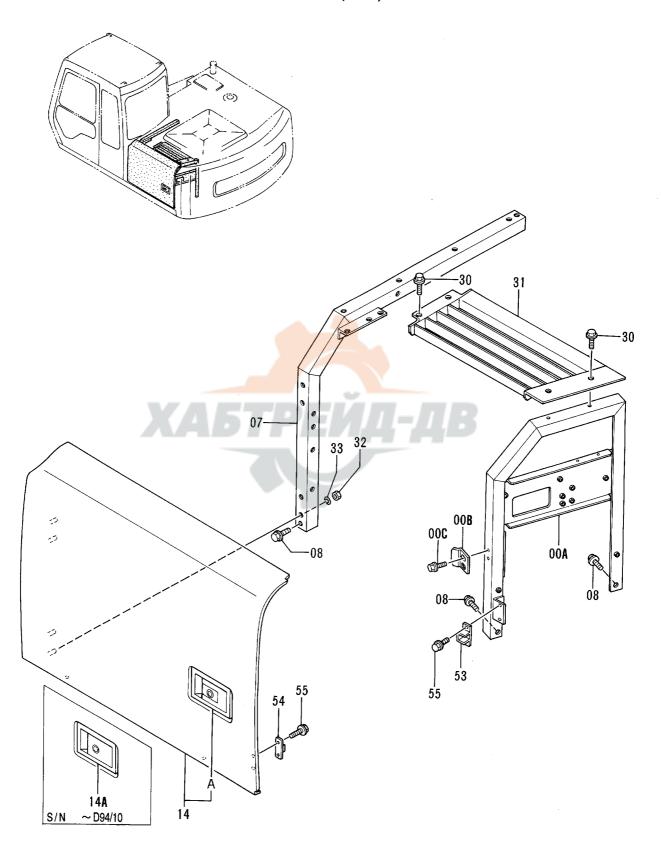

|                                                    |                  |                    |                    |         |                                             |    |
|                      |                                          |                                             |                                                    |                  |                    |                    |         |                                             |    |
|                      |                                          |                                             |                                                    |                  |                    | D12V 1 2           |         |                                             |    |

カバー (1-1) COVER (1-1)



カバー (1-1) COVER (1-1)

|                                         |          |                     |                                                           |            |         | 40001-             |     |                                 |          |
|-----------------------------------------|----------|---------------------|-----------------------------------------------------------|------------|---------|--------------------|-----|---------------------------------|----------|
| 符号                                      | 是番品暗     | 部品名                 | PART NAME                                                 | 数量<br>Q'TY | サービスコード | 適用号機<br>SERIAL NO. | 互換性 | 代替部<br>REPLACEA<br>PART<br>部品番号 |          |
| ITEM                                    | PART NO. |                     |