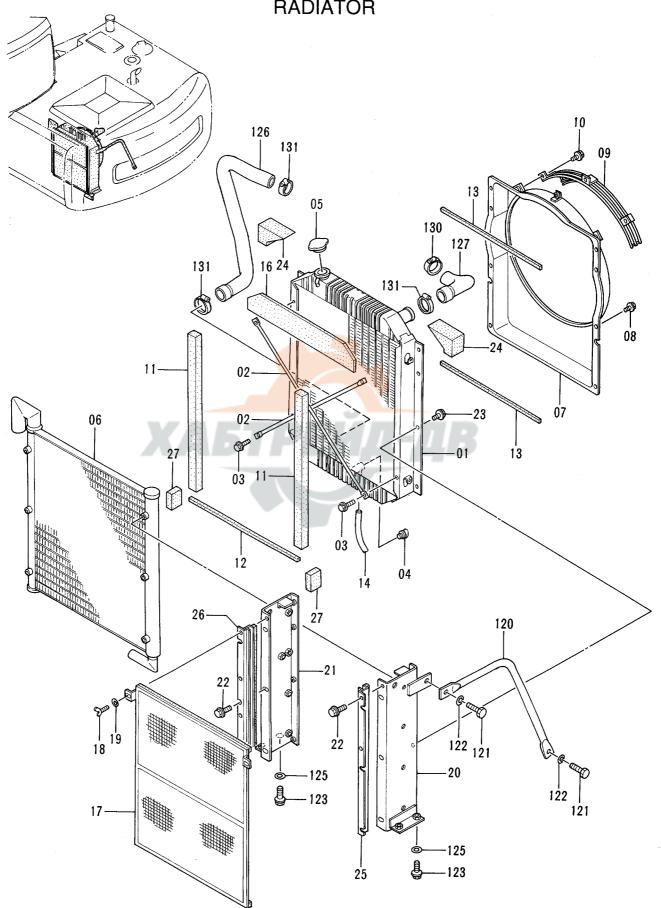

|    |

## ラジエータ RADIATOR



ラジ I-タ RADIATOR

40001-

|            |                  |              |                 |           | 40001-             |                    |     |                                         |     |
|------------|------------------|--------------|-----------------|-----------|--------------------|--------------------|-----|-----------------------------------------|-----|
| 符号<br>ITEM | 部品番号<br>PART NO. | 部品名          | PART NAME       | 数量<br>QTY | サービス<br>コード<br>S.C | 適用号機<br>SERIAL NO. | 互換性 | 代替部<br>REPLACEA<br>PART<br>部品番号         |     |
|            |                  |              |                 |           | 3.0                | <u> </u>           |     | PART NO.                                | QTY |
| 01-27      | 4274494          | ラジ・エータ アツセン  | RADIATOR ASS'Y  | 1