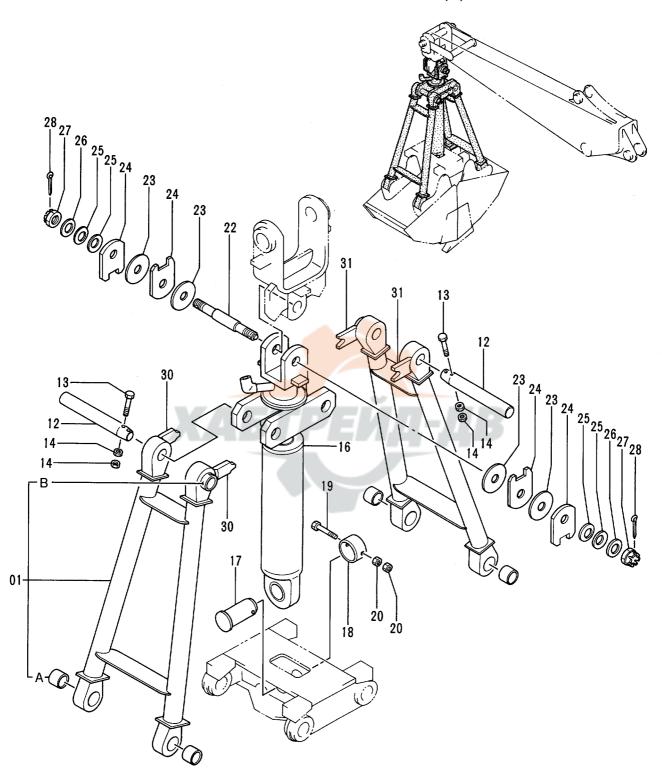

|                |                 |            |                    |                    |            |                                             |           |
|            |                  |                |                 |            |                    |                    |            |                                             |           |
|            |                  |                |                 |            |                    |                    |            |                                             |           |
|            |                  |                |                 |            |                    |                    |            |                                             |           |

クラムシェルバケット (2) CLAMSHELL BUCKET (2)



40001-

|            |                  |               |               |           |                     | 40001-             |                    |                                             |        |
|------------|------------------|---------------|---------------|-----------|---------------------|--------------------|--------------------|---------------------------------------------|--------|
| 符号<br>ITEM | 部品番号<br>PART NO. | 部品名           | PART NAME     | 数量<br>QTY | サービス<br>コード<br>S. C | 適用号機<br>SERIAL NO. | 互<br>換<br>性<br>ICA | 代替部<br>REPLACEA<br>PART<br>部品番号<br>PART NO. | BLE    |
| 01         | 9020915          | ステー           | STAY          | 2         |                     |                    |                    |                                             |        |
|