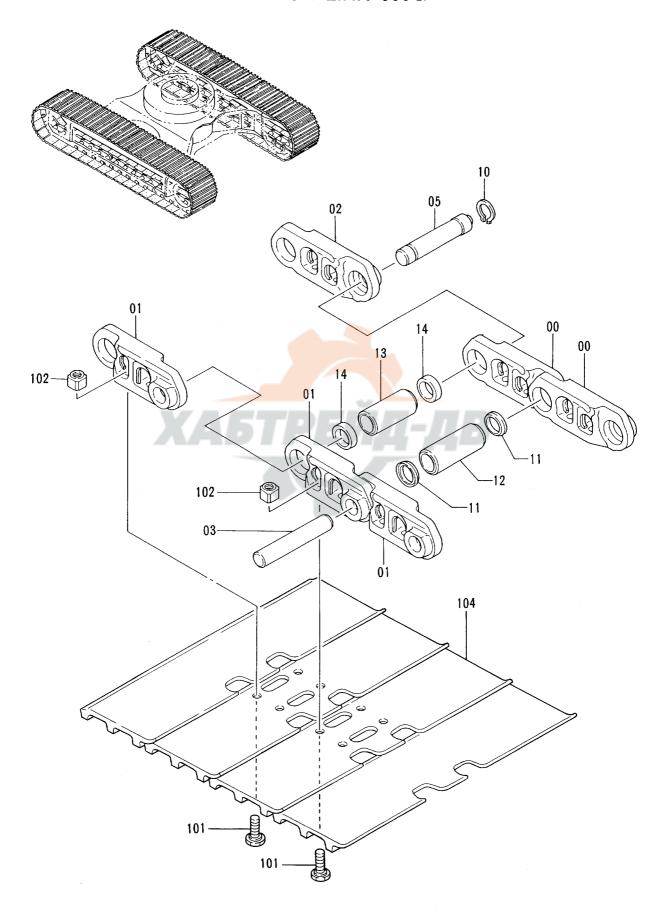

P12V-1-3

適用号機 Serial No. 40001~D94/11

ネームプレート NAME-PLATE

#### ネームプレート (日本語) NAME-PLATE (JAPANESE)

40001-

|            |                  |                       | 40001-                  |           |                    |                    |            |                                             |    |
|------------|------------------|-----------------------|-------------------------|-----------|--------------------|--------------------|------------|---------------------------------------------|----|
| 符号<br>ITEM | 部品番号<br>PART NO. | 部 品 名                 | PART NAME               | 数量<br>QTY | サービス<br>コード<br>S.C | 適用号機<br>SERIAL NO. | 互換性<br>ICA | 代替部<br>REPLACE/<br>PART<br>部品番号<br>PART NO. | 数量 |
| 00         | 3042363          | à /7° 1-1             | NAME-PLATE              | 1         |                    |                    | 100        | TATT NO.                                    | Q  |
| 00         | 3042303          | ネームプレート               | (MACHINE MFG. NO.)      | '         |                    |                    |            |                                             |    |
| 01         | HADDEGA          | (号機)                  | SCREW; DRIVE            | 4         |                    |                    |            |                                             |    |
| 01         | M492564          | スクリユ;ト・ライフ・           | NAME-PLATE              | 1         |                    |                    |            |                                             |    |
| 02         | 4334794          | ネームプレート<br>  (仕様)     | (SPECIFICATION)         | '         |                    |                    |            |                                             |    |
| 03         | 2037165          | (1±13×)<br>  ネームフ°レート | NAME-PLATE              | 1         |                    |                    |            |                                             |    |
| UJ         | 2037103          | (給油脂)                 | (LUBRICATION)           | '         |                    |                    |            |                                             |    |
| 04         | 4341007          | ネームプ・レート              | NAME-PLATE              | 1         |                    |                    |            |                                             |    |
| 04         | 4341001          | (モート・セレクタ)            | (MODE SELECTOR)         |           |                    |                    |            |                                             |    |
| 05         | 4289197          | ネームプ・レート              | NAME-PLATE              | 1         |                    |                    |            |                                             |    |
|            | 7203131          | (取説注意)                | (INSPECTION MANUAL)     |           |                    |                    |            |                                             |    |
| 06         | 4322839          | ネームプレート(運転注意)         | NAME-PLATE (CAUTION)    | 1         |                    |                    |            |                                             |    |
| 07         | 4288411          | ネームプレート(注意)           | NAME-PLATE (CAUTION)    | 1         |                    |                    |            |                                             |    |
| 08         | 4288825          | ネームプ・レート              | NAME-PLATE              | 1         |                    |                    | ı          |                                             |    |
|            | 4200020          | (前窓ロツク)               | (FRONT WINDOW LOCK)     | +         |                    |                    |            |                                             |    |
| 09         | 4289198          | ネームプ・レート (レハ・ーロツク)    | NAME-PLATE (LEVER LOCK) | 1         |                    |                    |            |                                             |    |
| 10         | 4292542          | ネームプ・レート              | NAME-PLATE              | 1         |                    |                    |            |                                             |    |
|            |                  | (感電防止)                | (PREVENTION FROM ELECTR | C SH      | фСК)               | 15                 |            |                                             |    |
| 11         | 4331950          | ネームプ・レート              | NAME-PLATE              | 1         |                    |                    |            |                                             |    |
|            |                  | (エンジン回転)              | (ENGINE REVOLUTION)     |           |                    |                    |            |                                             |    |
| 12         | 4334227          | ネームフ° レート             | NAME-PLATE              | 1         |                    |                    |            |                                             |    |
|            |                  | (社名)                  | (NAME OF COMPANY)       |           |                    |                    | İ          |                                             |    |
| 13         | 2032647          | ネームプ・レート (ELLE)       | NAME-PLATE (ELLE)       | 1         |                    |                    |            |                                             |    |
| 14         | 4087559          | ネームプ・レート              | NAME-PLATE              | 2         |                    |                    |            |                                             |    |
| 16         | 3070486          | ネームプ゜レート              | NAME-PLATE              | 1         |                    |                    |            |                                             |    |
|            |                  | (社名)                  | (NAME OF COMPANY)       |           |                    |                    |            |                                             |    |
| 17         | 3066462          | ネームプ レート              | NAME-PLATE              | 1         |                    |                    |            |                                             |    |
|            |                  | (社名)                  | (NAME OF COMPANY)       |           |                    |                    |            |                                             |    |
| 18         | 2032973          | ネームプレート(立入禁止)         | NAME-PLATE (STAY OUT)   | 2         |                    |                    |            |                                             |    |
| 19         | 2036586          | ネームフ゜レート              | NAME-PLATE              | 2         |                    |                    |            |                                             |    |
|            |                  | (機種名)                 | (NAME OF MACHINE)       |           |                    |                    |            |                                             |    |
| 20         | 2036583          | ネームプ レート (アクセント)      | NAME-PLATE (ACCENT)     | 1         |                    |                    |            |                                             |    |
| 21         | 4333539          | ネームプ レート (アクセント)      | NAME-PLATE (ACCENT)     | 1         |                    |                    |            |                                             |    |
| 22         | 2036584          | ネームプ レート (アクセント)      | NAME-PLATE (ACCENT)     | 1         |                    |                    |            |                                             |    |
| 23         | 3068799          | ネームプ レート (アクセント)      | NAME-PLATE (ACCENT)     | 1         |                    |                    |            |                                             |    |
| 24         | 4333648          | ネームフ゜レート (アクセント)      | NAME-PLATE (ACCENT)     | 1         |                    |                    |            |                                             |    |
| 25         | 4334416          | ネームプレート(右窓注意)         | NAME-PLATE              | 1         |                    |                    |            |                                             |    |
| 26         | 4288181          | ネームプ・レート (エアヌキ)       | NAME-PLATE (AIR VENT)   | 1         |                    |                    |            |                                             |    |
| 27         | 4288624          | ネームプレート(注意)           | NAME-PLATE (CAUTION)    | 1         |                    |                    |            |                                             |    |
| 28         | 4288182          | ネームプレート (危険)          | NAME-PLATE (DANGER)     | 1         |                    | P12V-1-3           |            |                                             |    |

### ネームプレート(英語) NAME-PLATE (ENGLISH)

### ネームプレート(英語) NAME-PLATE (ENGLISH)

40001-

|                                         |                  |               |                         |           |                    | 40001-             |                    |                                             |          |
|-----------------------------------------|------------------|---------------|-------------------------|-----------|--------------------|--------------------|--------------------|---------------------------------------------|----------|
| 符号<br>ITEM                              | 部品番号<br>PART NO. | 部品名           | PART NAME               | 数量<br>QTY | サービス<br>コード<br>S.C | 適用号機<br>SERIAL NO. | 互<br>換<br>性<br>ICA | 代替部<br>REPLACEA<br>PART<br>部品番号<br>PART NO. | 数量       |
| 31                                      | 4073519          | テープ (滑り止メ)    | TAPE (ANTI-SKID TAPE)   | 7         |                    |                    | 1                  |                                             |          |
|                                         | 4121128          | <b>\</b>      | TAPE (ANTI-SKID TAPE)   | 1         |                    |                    | 1                  |                                             | <u>'</u> |
| 32                                      |                  | テープ (滑り止メ)    | TAPE (ANTI-SKID TAPE)   | 1         |                    |                    |                    | !                                           |          |
| 33                                      | 4287458          | テープ (滑り止り)    | NAME-PLATE (INSPECTION) | '1        |                    |                    |                    |                                             |          |
| 35                                      | 3059274          | ネームプレート(点検整備) | i                       |           |                    |                    |                    |                                             |          |
| 36                                      | 4208375          | ネームプレート(操作要領) | NAME-PLATE (OPERATION)  | 1         |                    |                    |                    |                                             |          |
| 38                                      | 4292827          | ネームフ° レート     | NAME-PLATE              | 1         |                    |                    |                    |                                             |          |
|                                         |                  | (オイルタンクキヤツフ゜) | (OIL-TANK CAP)          |           |                    |                    | -                  |                                             |          |
|                                         |                  |               |                         |           |                    |                    |                    |                                             |          |
|                                         |                  |               |                         |           |                    | ,                  |                    |                                             |          |
|                                         |                  |               |                         | ļ         | ļ                  |                    |                    |                                             |          |
|                                         |                  |               |                         |           |                    |                    |                    |                                             |          |
|                                         |                  |               |                         |           |                    |                    |                    |                                             |          |
|                                         |                  |               |                         |           |                    |                    |                    |                                             |          |
|                                         |                  |               |                         |           |                    |                    |                    |                                             |          |
|                                         |                  |               |                         |           |                    |                    |                    |                                             |          |
|                                         |                  |               |                         |           |                    | ļ                  |                    |                                             |          |
|                                         |                  | VAE           | Thelan                  |           |                    |                    |                    |                                             |          |
|                                         |                  | AAD           | IPEMA                   | -/        |                    | 3                  |                    |                                             |          |
|                                         |                  |               |                         |           |                    |                    |                    |                                             |          |
|                                         |                  |               |                         |           |                    |                    |                    |                                             |          |
| *************************************** |                  |               |                         |           |                    |                    |                    |                                             |          |
|                                         |                  |               |                         |           |                    |                    | 1                  |                                             |          |
|                                         |                  |               |                         |           |                    |                    |                    |                                             |          |
|                                         |                  |               |                         |           |                    |                    |                    |                                             |          |
|                                         |                  |               |                         |           |                    |                    |                    |                                             |          |
|                                         |                  |               |                         |           |                    |                    |                    |                                             |          |
|                                         |                  |               |                         |           |                    |                    | Ì                  |                                             | i        |
|                                         |                  |               |                         |           |                    |                    |                    |                                             |          |
|                                         |                  |               |                         |           |                    |                    | ļ                  |                                             |          |
|                                         |                  |               |                         |           |                    |                    |                    |                                             | -        |
|                                         |                  |               |                         |           | -                  |                    |                    |                                             |          |
|                                         |                  |               |                         |           |                    |                    |                    |                                             |          |
|                                         |                  |               |                         |           |                    |                    |                    |                                             |          |
|                                         |                  |               |                         |           |                    |                    |                    |                                             |          |
|                                         |                  |               |                         |           |                    |                    |                    |                                             |          |
| ,                                       |                  |               |                         |           |                    |                    |                    |                                             |          |
|                                         |                  |               |                         |           |                    |                    |                    |                                             |          |
|                                         |                  |               |                         |           |                    |                    |                    |                                             |          |
|                                         |                  |               |                         |           |                    |                    |                    |                                             |          |
|                                         |                  |               |                         |           |                    |                    |                    |                                             |          |
|                                         |                  |               |                         |           |                    | D10V 1 2           |                    |                                             |          |