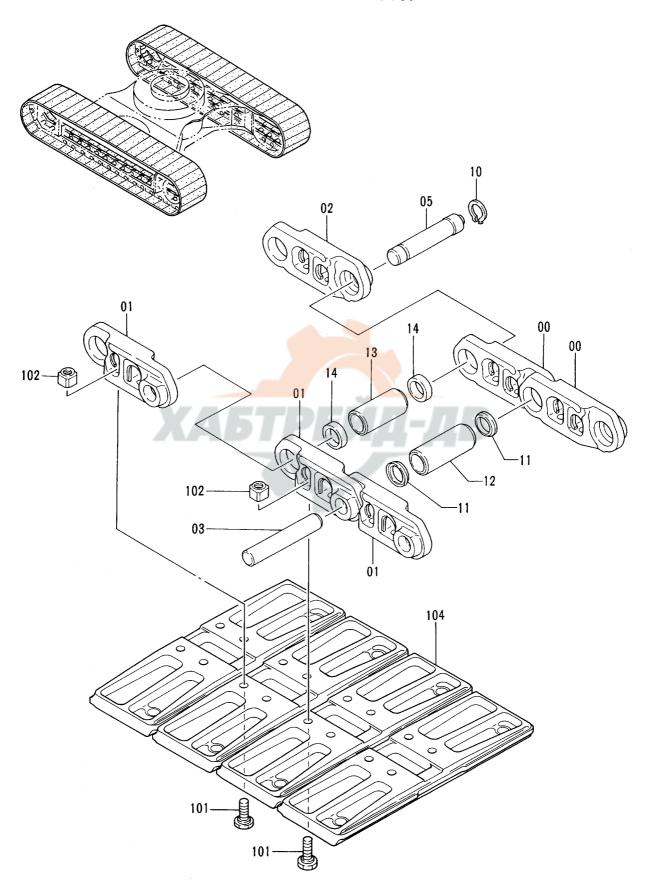

P12V-1-3

適用号機 Serial No. 40001~D94/11

ネームプレート NAME-PLATE

#### ネームプレート (日本語) NAME-PLATE (JAPANESE)

40001-

|            |                  |                       | 40001-                  |           |                    |                    |            |                                             |    |
|------------|------------------|-----------------------|-------------------------|-----------|--------------------|--------------------|------------|---------------------------------------------|----|
| 符号<br>ITEM | 部品番号<br>PART NO. | 部 品 名                 | PART NAME               | 数量<br>QTY | サービス<br>コード<br>S.C | 適用号機<br>SERIAL NO. | 互換性<br>ICA | 代替部<br>REPLACE/<br>PART<br>部品番号<br>PART NO. | 数量 |
| 00         | 3042363          | à /7° 1-1             | NAME-PLATE              | 1         |                    |                    | 100        | TATT NO.                                    | Q  |
| 00         | 3042303          | ネームプレート               | (MACHINE MFG. NO.)      | '         |                    |                    |            |                                             |    |
| 01         | HADDEGA          | (号機)                  | SCREW; DRIVE            | 4         |                    |                    |            |                                             |    |
| 01         | M492564          | スクリユ;ト・ライフ・           | NAME-PLATE              | 1         |                    |                    |            |                                             |    |
| 02         | 4334794          | ネームプレート<br>  (仕様)     | (SPECIFICATION)         | '         |                    |                    |            |                                             |    |
| 03         | 2037165          | (1±13×)<br>  ネームフ°レート | NAME-PLATE              | 1         |                    |                    |            |                                             |    |
| UJ         | 2037103          | (給油脂)                 | (LUBRICATION)           | '         |                    |                    |            |                                             |    |
| 04         | 4341007          | ネームプ・レート              | NAME-PLATE              | 1         |                    |                    |            |                                             |    |
| 04         | 4341001          | (モート・セレクタ)            | (MODE SELECTOR)         |           |                    |                    |            |                                             |    |
| 05         | 4289197          | ネームプ・レート              | NAME-PLATE              | 1         |                    |                    |            |                                             |    |
|            | 7203131          | (取説注意)                | (INSPECTION MANUAL)     |           |                    |                    |            |                                             |    |
| 06         | 4322839          | ネームプレート(運転注意)         | NAME-PLATE (CAUTION)    | 1         |                    |                    |            |                                             |    |
| 07         | 4288411          | ネームプレート(注意)           | NAME-PLATE (CAUTION)    | 1         |                    |                    |            |                                             |    |
| 08         | 4288825          | ネームプ・レート              | NAME-PLATE              | 1         |                    |                    | ı          |                                             |    |
|            | 4200020          | (前窓ロツク)               | (FRONT WINDOW LOCK)     | +         |                    |                    |            |                                             |    |
| 09         | 4289198          | ネームプ・レート (レハ・ーロツク)    | NAME-PLATE (LEVER LOCK) | 1         |                    |                    |            |                                             |    |
| 10         | 4292542          | ネームプ・レート              | NAME-PLATE              | 1         |                    |                    |            |                                             |    |
|            |                  | (感電防止)                | (PREVENTION FROM ELECTR | C SH      | фСК)               | 15                 |            |                                             |    |
| 11         | 4331950          | ネームプ・レート              | NAME-PLATE              | 1         |                    |                    |            |                                             |    |
|            |                  | (エンジン回転)              | (ENGINE REVOLUTION)     |           |                    |                    |            |                                             |    |
| 12         | 4334227          | ネームフ° レート             | NAME-PLATE              | 1         |                    |                    |            |                                             |    |
|            |                  | (社名)                  | (NAME OF COMPANY)       |           |                    |                    | İ          |                                             |    |
| 13         | 2032647          | ネームプ・レート (ELLE)       | NAME-PLATE (ELLE)       | 1         |                    |                    |            |                                             |    |
| 14         | 4087559          | ネームプ・レート              | NAME-PLATE              | 2         |                    |                    |            |                                             |    |
| 16         | 3070486          | ネームプ゜レート              | NAME-PLATE              | 1         |                    |                    |            |                                             |    |
|            |                  | (社名)                  | (NAME OF COMPANY)       |           |                    |                    |            |                                             |    |
| 17         | 3066462          | ネームプ レート              | NAME-PLATE              | 1         |                    |                    |            |                                             |    |
|            |                  | (社名)                  | (NAME OF COMPANY)       |           |                    |                    |            |                                             |    |
| 18         | 2032973          | ネームプレート(立入禁止)         | NAME-PLATE (STAY OUT)   | 2         |                    |                    |            |                                             |    |
| 19         | 2036586          | ネームフ゜レート              | NAME-PLATE              | 2         |                    |                    |            |                                             |    |
|            |                  | (機種名)                 | (NAME OF MACHINE)       |           |                    |                    |            |                                             |    |
| 20         | 2036583          | ネームプ レート (アクセント)      | NAME-PLATE (ACCENT)     | 1         |                    |                    |            |                                             |    |
| 21         | 4333539          | ネームプ レート (アクセント)      | NAME-PLATE (ACCENT)     | 1         |                    |                    |            |                                             |    |
| 22         | 2036584          | ネームプ レート (アクセント)      | NAME-PLATE (ACCENT)     | 1         |                    |                    |            |                                             |    |
| 23         | 3068799          | ネームプ レート (アクセント)      | NAME-PLATE (ACCENT)     | 1         |                    |                    |            |                                             |    |
| 24         | 4333648          | ネームフ゜レート (アクセント)      | NAME-PLATE (ACCENT)     | 1         |                    |                    |            |                                             |    |
| 25         | 4334416          | ネームプレート(右窓注意)         | NAME-PLATE              | 1         |                    |                    |            |                                             |    |
| 26         | 4288181          | ネームプ・レート (エアヌキ)       | NAME-PLATE (AIR VENT)   | 1         |                    |                    |            |                                             |    |
| 27         | 4288624          | ネームプレート(注意)           | NAME-PLATE (CAUTION)    | 1         |                    |                    |            |                                             |    |
| 28         | 4288182          | ネームプレート (危険)          | NAME-PLATE (DANGER)     | 1         |                    | P12V-1-3           |            |                                             |    |

### ネームプレート(英語) NAME-PLATE (ENGLISH)

### ネームプレート(英語) NAME-PLATE (ENGLISH)

40001-

|                                         |                  |               |                         |           |                    | 40001-             |                    |                                             |          |
|-----------------------------------------|------------------|---------------|-------------------------|-----------|--------------------|--------------------|--------------------|---------------------------------------------|----------|
| 符号<br>ITEM                              | 部品番号<br>PART NO. | 部品名           | PART NAME               | 数量<br>QTY | サービス<br>コード<br>S.C | 適用号機<br>SERIAL NO. | 互<br>換<br>性<br>ICA | 代替部<br>REPLACEA<br>PART<br>部品番号<br>PART NO. | 数量       |
| 31                                      | 4073519          | テープ (滑り止メ)    | TAPE (ANTI-SKID TAPE)   | 7         |                    |                    | 1                  |                                             |          |
|                                         | 4121128          | <b>\</b>      | TAPE (ANTI-SKID TAPE)   | 1         |                    |                    | 1                  |                                             | <u>'</u> |
| 32                                      |                  | テープ (滑り止メ)    | TAPE (ANTI-SKID TAPE)   | 1         |                    |                    |                    | !                                           |          |
| 33                                      | 4287458          | テープ (滑り止り)    | NAME-PLATE (INSPECTION) | '1        |                    |                    |                    |                                             |          |
| 35                                      | 3059274          | ネームプレート(点検整備) | i                       |           |                    |                    |                    |                                             |          |
| 36                                      | 4208375          | ネームプレート(操作要領) | NAME-PLATE (OPERATION)  | 1         |                    |                    |                    |                                             |          |
| 38                                      | 4292827          | ネームフ° レート     | NAME-PLATE              | 1         |                    |                    |                    |                                             |          |
|                                         |                  | (オイルタンクキヤツフ゜) | (OIL-TANK CAP)          |           |                    |                    | -                  |                                             |          |
|                                         |                  |               |                         |           |                    |                    |                    |                                             |          |
|                                         |                  |               |                         |           |                    | ,                  |                    |                                             |          |
|                                         |                  |               |                         | ļ         | ļ                  |                    |                    |                                             |          |
|                                         |                  |               |                         |           |                    |                    |                    |                                             |          |
|                                         |                  |               |                         |           |                    |                    |                    |                                             |          |
|                                         |                  |               |                         |           |                    |                    |                    |                                             |          |
|                                         |                  |               |                         |           |                    |                    |                    |                                             |          |
|                                         |                  |               |                         |           |                    |                    |                    |                                             |          |
|                                         |                  |               |                         |           |                    | ļ                  |                    |                                             |          |
|                                         |                  | VAE           | Thelan                  |           |                    |                    |                    |                                             |          |
|                                         |                  | AAD           | IPEMA                   | -/        |                    | 3                  |                    |                                             |          |
|                                         |                  |               |                         |           |                    |                    |                    |                                             |          |
|                                         |                  |               |                         |           |                    |                    |                    |                                             |          |
| *************************************** |                  |               |                         |           |                    |                    |                    |                                             |          |
|                                         |                  |               |                         |           |                    |                    | 1                  |                                             |          |
|                                         |                  |               |                         |           |                    |                    |                    |                                             |          |
|                                         |                  |               |                         |           |                    |                    |                    |                                             |          |
|                                         |                  |               |                         |           |                    |                    |                    |                                             |          |
|                                         |                  |               |                         |           |                    |                    |                    |                                             |          |
|                                         |                  |               |                         |           |                    |                    | Ì                  |                                             | i        |
|                                         |                  |               |                         |           |                    |                    |                    |                                             |          |
|                                         |                  |               |                         |           |                    |                    | ļ                  |                                             |          |
|                                         |                  |               |                         |           |                    |                    |                    |                                             | -        |
|                                         |                  |               |                         |           | -                  |                    |                    |                                             |          |
|                                         |                  |               |                         |           |                    |                    |                    |                                             |          |
|                                         |                  |               |                         |           |                    |                    |                    |                                             |          |
|                                         |                  |               |                         |           |                    |                    |                    |                                             |          |
|                                         |                  |               |                         |           |                    |                    |                    |                                             |          |
| ,                                       |                  |               |                         |           |                    |                    |                    |                                             |          |
|                                         |                  |               |                         |           |                    |                    |                    |                                             |          |
|                                         |                  |               |                         |           |                    |                    |                    |                                             |          |
|                                         |                  |               |                         |           |                    |                    |                    |                                             |          |
|                                         |                  |               |                         |           |                    |                    |                    |                                             |          |
|                                         |                  |               |                         |           |                    | D10V 1 2           |                    |                                             |          |