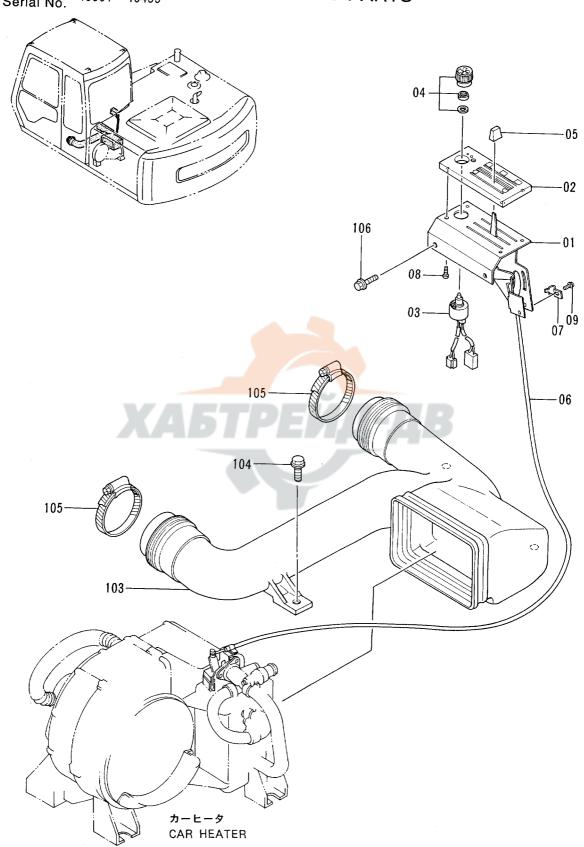

| マルチレバー配管 (3)                                                     | エアコンユニット 241<br>AIR-CON. UNIT                                              |
|------------------------------------------------------------------|----------------------------------------------------------------------------|
|                                                                  |                                                                            |
| マルチレバー配管 (4) 231<br>MULTI LEVER PIPINGS (4)                      | エアコンコントローラ (内気循環式) ··········· 243<br>AIR-CON. CONTROLLER (STD. Type)      |
|                                                                  | 40001~42266                                                                |
| エアコンディショナ (1) 233<br>AIR CONDITIONER (1)                         | エアコンコントローラ (内気循環式) 245<br>AIR-CON. CONTROLLER (STD. Type)                  |
| 40001~40754                                                      | 42267~                                                                     |
| エアコンディショナ (1) 235<br>AIR CONDITIONER (1)                         | エアコンコントローラ (外気導入式) 247<br>AIR-CON. CONTROLLER (PRESSURE Type)              |
| 40755~                                                           | 40001~D94/10                                                               |
| エアコンディショナ (2) 237<br>AIR CONDITIONER (2)                         | エアコンコントローラ (外気導入式) ············ 249<br>AIR-CON. CONTROLLER (PRESSURE Type) |
|                                                                  | D94/11~                                                                    |
| 外気導入式エアコン用品 ················ 239<br>PRESSURE TYPE AIR-CON. PARTS | ホット&クールボックス 251<br>HOT & COOL BOX                                          |
|                                                                  |                                                                            |