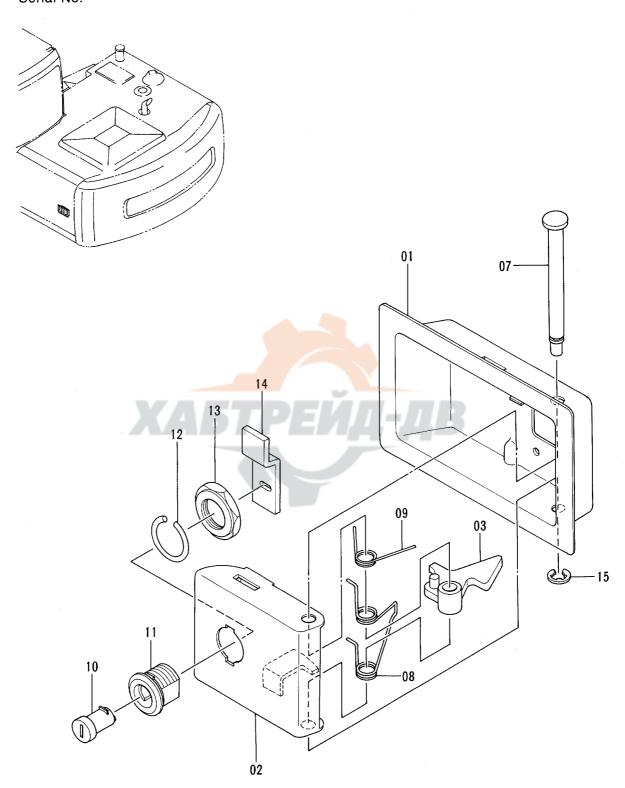

#### 2. パーツカタログの見方

F 号: 部品構成図内の各部品に付けられた見出し番号です。

部 品 番 号 : 部品に付けられた固有番号です。数字のみ、あるいは英字と数字の混合で構成してい

ます。

部 品 名: 部品の名称です。

組立品を構成する部品は、部品名の前に「・」印を付け、組立品のつぎに続けて記載 しています。さらに「・」印の部品が組立品の場合は、その構成部品に「・・」印が 付けてあります。以下「・」を順次増やして組立品の構成部品であることを表わして

います。

数 量: 「1台分の個数」を示します。ただし、組立品の構成部品は、その組立品「1組分の

個数」を示します。

サービスコード: サービスコード欄に記載している各記号の意味は、次の通りです。

W: その部品を取付ける為には、現地加工作業が必要ですので、当社にご相談ください。 H: その部品は精密部品として取扱っています。分解,修理は、当社にご用命ください。

D: 単品では交換できませんので、その部品の含まれる組部品で交換してください。

K: その部品がサービスパーツキットに含まれていることを示します。

R: 調整用シムなどのように使用する数量が号機毎に異る事を示します。

1. 同正用ラムなどのように使用する処型の す成本に来る手に行るのう

S: 工場出荷時に組み込まれた部品でなく、修理、サービス用として供給する部品を示します。

Z: その部品はエンジン関連部品です。

OP: オプショナル部品であることを示します。標準機には付いておらず、特別注文により

販売する部品です。

OS : オーバーサイズ部品を示します。

US : アンダーサイズ部品を示します。

(OS, US はスタンダードサイズ部品の次の行に、続けて記載しています。)

#: このパーツカタログから、その部品の含まれている装置のリストのページに新しく記

載した部品であることを示します。

適 用 号 機 : その部品を使用している機械の「号機」を示します。〔「号機」とは、機械の製番の

「- (ハイフン)」以下の数字をいいます。]