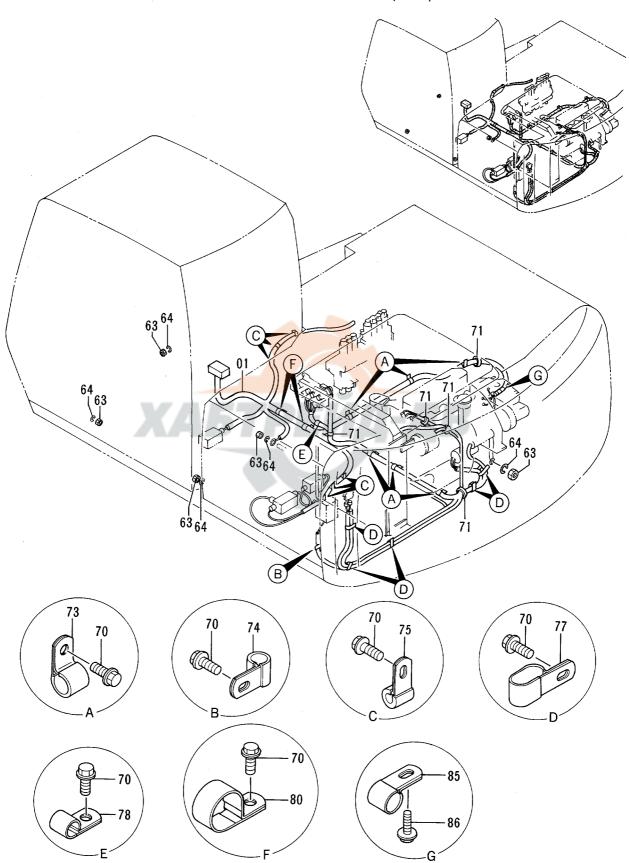

#### 2. パーツカタログの見方

F 号: 部品構成図内の各部品に付けられた見出し番号です。

部 品 番 号 : 部品に付けられた固有番号です。数字のみ、あるいは英字と数字の混合で構成してい

ます。

部 品 名: 部品の名称です。

組立品を構成する部品は、部品名の前に「・」印を付け、組立品のつぎに続けて記載 しています。さらに「・」印の部品が組立品の場合は、その構成部品に「・・」印が 付けてあります。以下「・」を順次増やして組立品の構成部品であることを表わして

います。

数 量: 「1台分の個数」を示します。ただし、組立品の構成部品は、その組立品「1組分の

個数」を示します。

サービスコード: サービスコード欄に記載している各記号の意味は、次の通りです。

W: その部品を取付ける為には、現地加工作業が必要ですので、当社にご相談ください。 H: その部品は精密部品として取扱っています。分解,修理は、当社にご用命ください。

D: 単品では交換できませんので、その部品の含まれる組部品で交換してください。

K: その部品がサービスパーツキットに含まれていることを示します。

R: 調整用シムなどのように使用する数量が号機毎に異る事を示します。

1. 同正用ラムなどのように使用する処型の す成本に来る手に行るのう

S: 工場出荷時に組み込まれた部品でなく、修理、サービス用として供給する部品を示します。

Z: その部品はエンジン関連部品です。

OP: オプショナル部品であることを示します。標準機には付いておらず、特別注文により

販売する部品です。

OS : オーバーサイズ部品を示します。

US : アンダーサイズ部品を示します。

(OS, US はスタンダードサイズ部品の次の行に、続けて記載しています。)

#: このパーツカタログから、その部品の含まれている装置のリストのページに新しく記

載した部品であることを示します。

適 用 号 機 : その部品を使用している機械の「号機」を示します。〔「号機」とは、機械の製番の

「- (ハイフン)」以下の数字をいいます。]

適用号機欄上部には、部品全体に適用する「号機」を表示しています。

各部品毎に「号機」表示のないものは、適用号機欄上部の「号機」が適用号機になります。

各部品毎に「号機」表示のあるものは、部品毎の「号機」と適用号機欄上部の「号機」との両方を包含する「号機」が部品毎の適用号機となります。

また、先頭に「D」の文字を表示しているものは、変更切換時期を年月で表わします。 (例:D94/01-・・・1994年1月以降この部品を使用。)