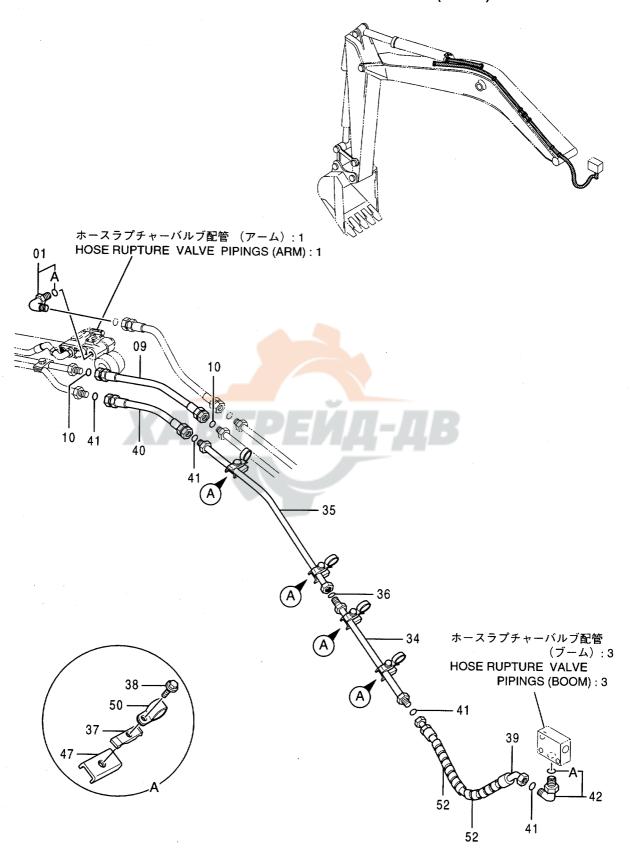

|            |            |                    |                    |            |                                             |            |
|            |                  |                  |            |            |                    |                    |            |                                             |            |
|            |                  |                  |            |            |                    |                    |            |                                             |            |
|            |                  |                  | ·          |            |                    |                    |            |                                             |            |

### ホースラプチャーバルブ配管(アーム): 3 HOSE RUPTURE VALVE PIPINGS (ARM): 3



ホースラフ°チヤーハ・ルフ・配管(アーム):3 HOSE RUPTURE VALVE PIPINGS (ARM):3

|                       | •                |                |             |           |                    | 40001-             |            |                                             |    |
|-----------------------|------------------|----------------|-------------|-----------|--------------------|--------------------|------------|---------------------------------------------|----|
| <del>符号</del><br>ITEM | 部品番号<br>PART NO. | 部 品 名          | PART NAME   | 数量<br>QTY | サービス<br>コード<br>S.C | 適用号機<br>SERIAL NO. | 互換性<br>ICA | 代替部<br>REPLACEA<br>PART<br>部品番号<br>PART NO. | 数量 |
| 01                    | 4202113          | Iル木*;S         | ELBOW;S     | 1         |                    |                    | <b>†</b>   |