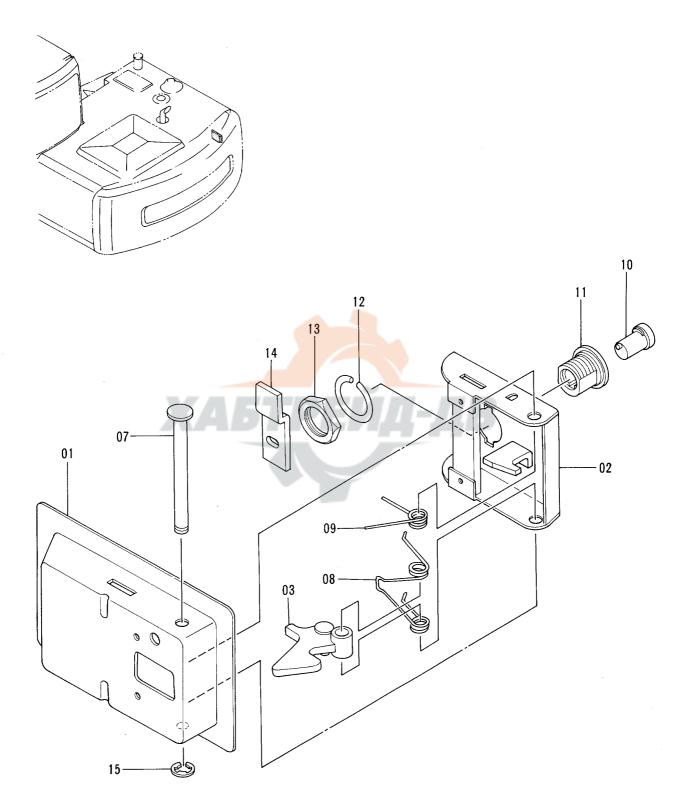

#### 2. パーツカタログの見方

F 号: 部品構成図内の各部品に付けられた見出し番号です。

部 品 番 号 : 部品に付けられた固有番号です。数字のみ、あるいは英字と数字の混合で構成してい

ます。

部 品 名: 部品の名称です。

組立品を構成する部品は、部品名の前に「・」印を付け、組立品のつぎに続けて記載 しています。さらに「・」印の部品が組立品の場合は、その構成部品に「・・」印が 付けてあります。以下「・」を順次増やして組立品の構成部品であることを表わして

います。

数 量: 「1台分の個数」を示します。ただし、組立品の構成部品は、その組立品「1組分の

個数」を示します。

サービスコード: サービスコード欄に記載している各記号の意味は、次の通りです。

W: その部品を取付ける為には、現地加工作業が必要ですので、当社にご相談ください。 H: その部品は精密部品として取扱っています。分解,修理は、当社にご用命ください。

D: 単品では交換できませんので、その部品の含まれる組部品で交換してください。

K: その部品がサービスパーツキットに含まれていることを示します。

R: 調整用シムなどのように使用する数量が号機毎に異る事を示します。

1. 同正用ラムなどのように使用する処型の す成本に来る手に行るのう

S: 工場出荷時に組み込まれた部品でなく、修理、サービス用として供給する部品を示します。

Z: その部品はエンジン関連部品です。

OP: オプショナル部品であることを示します。標準機には付いておらず、特別注文により

販売する部品です。

OS : オーバーサイズ部品を示します。

US : アンダーサイズ部品を示します。

(OS, US はスタンダードサイズ部品の次の行に、続けて記載しています。)

#: このパーツカタログから、その部品の含まれている装置のリストのページに新しく記

載した部品であることを示します。

適 用 号 機 : その部品を使用している機械の「号機」を示します。〔「号機」とは、機械の製番の

「- (ハイフン)」以下の数字をいいます。]