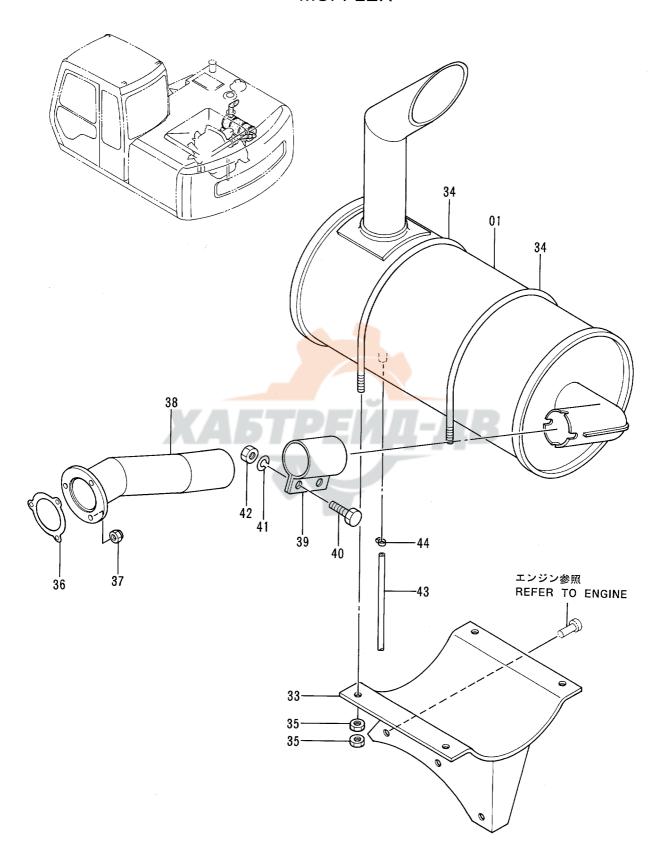

| ļ                                      |                    |            |                                             |     |
|            |                  |                     |                    |            |                                        |                    |            |                                             |     |
|            |                  |                     |                    |            |                                        |                    |            |                                             |     |
|            |                  |                     |                    |            | ــــــــــــــــــــــــــــــــــــــ |                    | L_         |                                             | L., |

マ フ ラ ー MUFFLER



マフラー MUFFLER

40001-

|               |                  |                     |                |            |                    | 40001-             |                |                                             |            |
|---------------|------------------|---------------------|----------------|------------|--------------------|--------------------|----------------|---------------------------------------------|------------|
| 符号<br>ITEM    | 部品番号<br>PART NO. | 部品名                 | PART NAME      | 数量<br>Q'TY | サービス<br>コード<br>S.C | 適用号機<br>SERIAL NO. | 互換<br>性<br>ICA | 代替部<br>REPLACE/<br>PART<br>部品番号<br>PART NO. | ABLE<br>数量 |
| 01            | 4255658          | マフラー                | MUFFLER        | 1          |                    |                    |                |