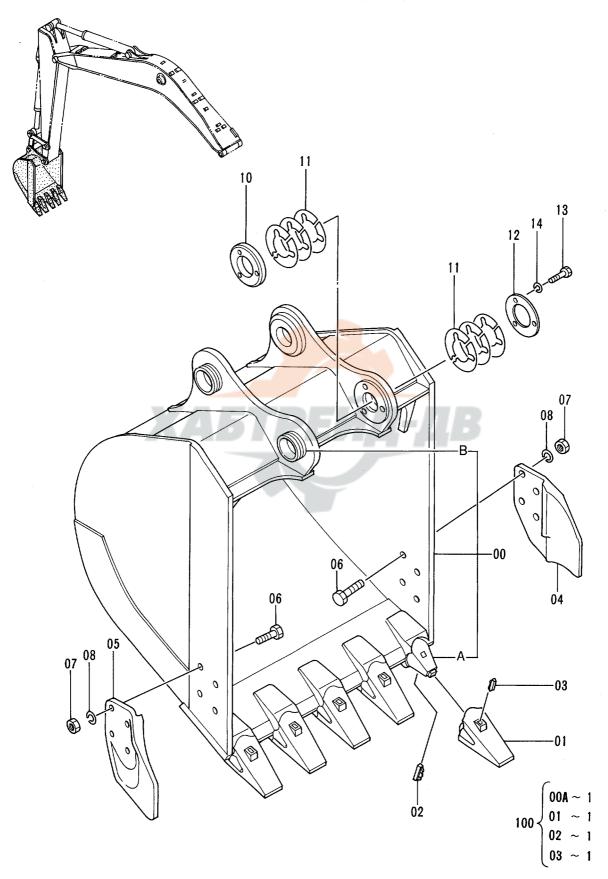

| 1         | R                   |                    |                    |                                             |    |
| 39                | 4075357          | ワツシヤ 1.0           | WASHER 1.0       | 2         | R                   |                    |                    |                                             |    |
| 40                | 4075358          | ワツシヤ 2.0           | WASHER 2.0       | 2         | R                   |                    |                    |                                             |    |
|                   |                  |                    |                  |           |                     |                    |                    |                                             |    |

バケット 0.5 〈新JIS〉 BUCKET 0.5 〈JIS 94〉



ハ・ケット 0.5 (新JIS) BUCKET 0.5 (JIS94)

40001-

| 符号<br>ITEM | 部品番号<br>PART NO. | 部品名                  | PART NAME       | 数量<br>QTY | サービス<br>コード<br>S.C | 適用号機<br>SERIAL NO. |   | 代替部<br>REPLACEA<br>PART<br>部品番号<br>PART NO. | 数量 |
|------------|------------------|----------------------|-----------------|-----------|--------------------|--------------------|---|---------------------------------------------|----|
|            | 9102556          | ハ・ケット アッセン           | BUCKET ASS'Y    | 1         |                    |                    |   |                                             |    |
| 00         | 8048260          | ・ハ・ケット               | BUCKET          | 1         |                    |                    |   |                                             |    |
| 00A        | 41