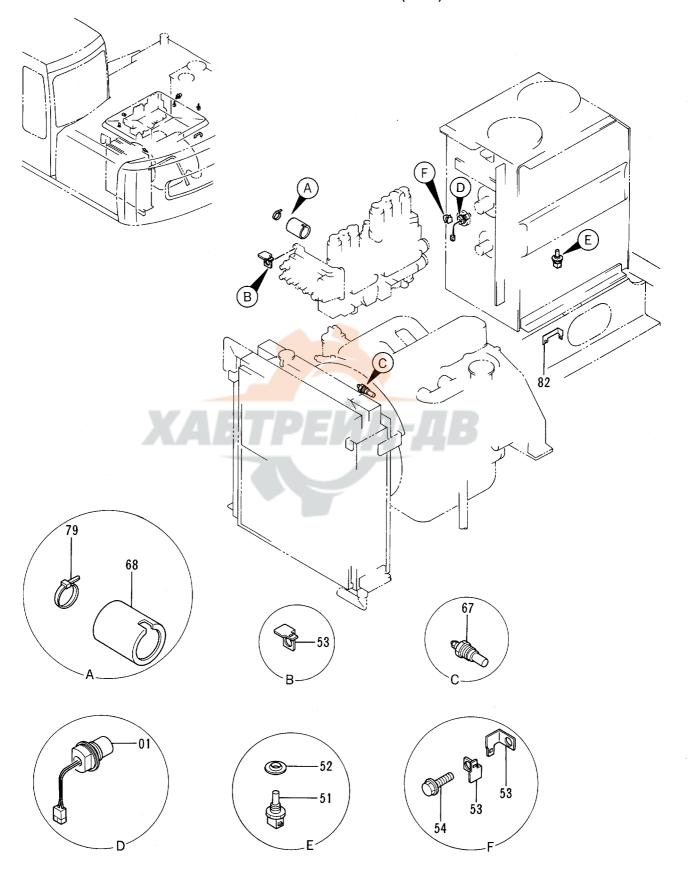

#### 2. パーツカタログの見方

F 号: 部品構成図内の各部品に付けられた見出し番号です。

部 品 番 号 : 部品に付けられた固有番号です。数字のみ、あるいは英字と数字の混合で構成してい

ます。

部 品 名: 部品の名称です。

組立品を構成する部品は、部品名の前に「・」印を付け、組立品のつぎに続けて記載 しています。さらに「・」印の部品が組立品の場合は、その構成部品に「・・」印が 付けてあります。以下「・」を順次増やして組立品の構成部品であることを表わして

います。

数 量: 「1台分の個数」を示します。ただし、組立品の構成部品は、その組立品「1組分の

個数」を示します。

サービスコード: サービスコード欄に記載している各記号の意味は、次の通りです。

W: その部品を取付ける為には、現地加工作業が必要ですので、当社にご相談ください。 H: その部品は精密部品として取扱っています。分解,修理は、当社にご用命ください。

D: 単品では交換できませんので、その部品の含まれる組部品で交換してください。

K: その部品がサービスパーツキットに含まれていることを示します。

R: 調整用シムなどのように使用する数量が号機毎に異る事を示します。

1. 同正用ラムなどのように使用する処型の す成本に来る手に行るのう

S: 工場出荷時に組み込まれた部品でなく、修理、サービス用として供給する部品を示します。

Z: その部品はエンジン関連部品です。

OP: オプショナル部品であることを示します。標準機には付いておらず、特別注文により

販売する部品です。

OS : オーバーサイズ部品を示します。

US : アンダーサイズ部品を示します。

(OS, US はスタンダードサイズ部品の次の行に、続けて記載しています。)

#: このパーツカタログから、その部品の含まれている装置のリストのページに新しく記

載した部品であることを示します。

適 用 号 機 : その部品を使用している機械の「号機」を示します。〔「号機」とは、機械の製番の

「- (ハイフン)」以下の数字をいいます。]

適用号機欄上部には、部品全体に適用する「号機」を表示しています。

各部品毎に「号機」表示のないものは、適用号機欄上部の「号機」が適用号機になります。

各部品毎に「号機」表示のあるものは、部品毎の「号機」と適用号機欄上部の「号機」との両方を包含する「号機」が部品毎の適用号機となります。

また、先頭に「D」の文字を表示しているものは、変更切換時期を年月で表わします。 (例:D94/01-・・・1994年1月以降この部品を使用。)