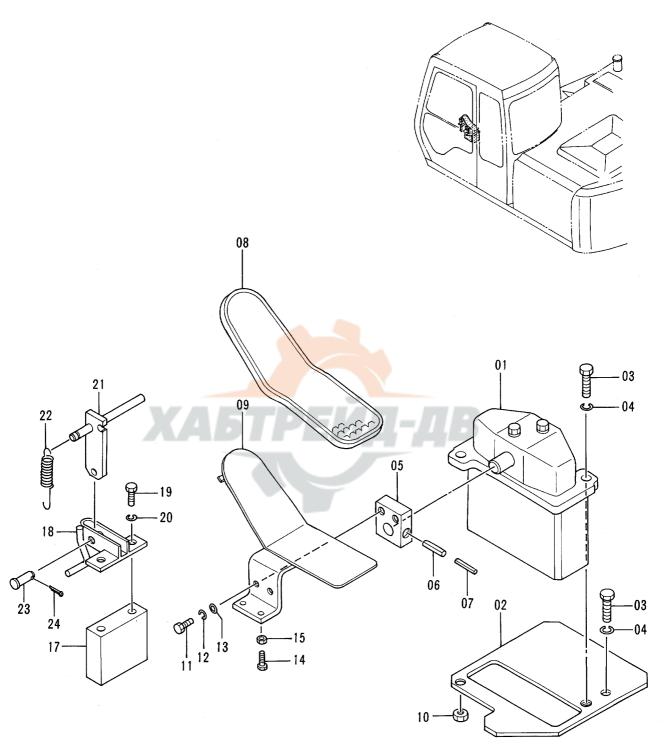

|                |             |           |                    |                    |            |                                             |    |
|                       |                  |                |             |           |                    |                    |            |                                             |    |
|                       |                  |                |             |           |                    |                    |            |                                             |    |
|                       |                  |                |             |           |                    |                    |            |                                             |    |

操作ペダル(ブレーカ&クラッシャ) CONTROL PEDAL (BREAKER & CRUSHER)



#### 操作へ。ダル(ブレーカ & クラツシヤ) CONTROL PEDAL (BREAKER & CRUSHER)

40001-

|            |                  |                     |                        |           |                    | 40001-             |       |                                             |                  |
|------------|------------------|---------------------|------------------------|-----------|--------------------|--------------------|-------|---------------------------------------------|------------------|
| 符号<br>ITEM | 部品番号<br>PART NO. | 部品名                 | PART NAME              | 数量<br>QTY | サービス<br>コード<br>S.C | 適用号機<br>SERIAL NO. | 互換性CA | 代替部<br>REPLACEA<br>PART<br>部品番号<br>PART NO. | BLE<br>数量<br>QTY |
| 01         | 9072923          | バルブ;パイロツト           | VALVE; PILOT           | 1         | Н