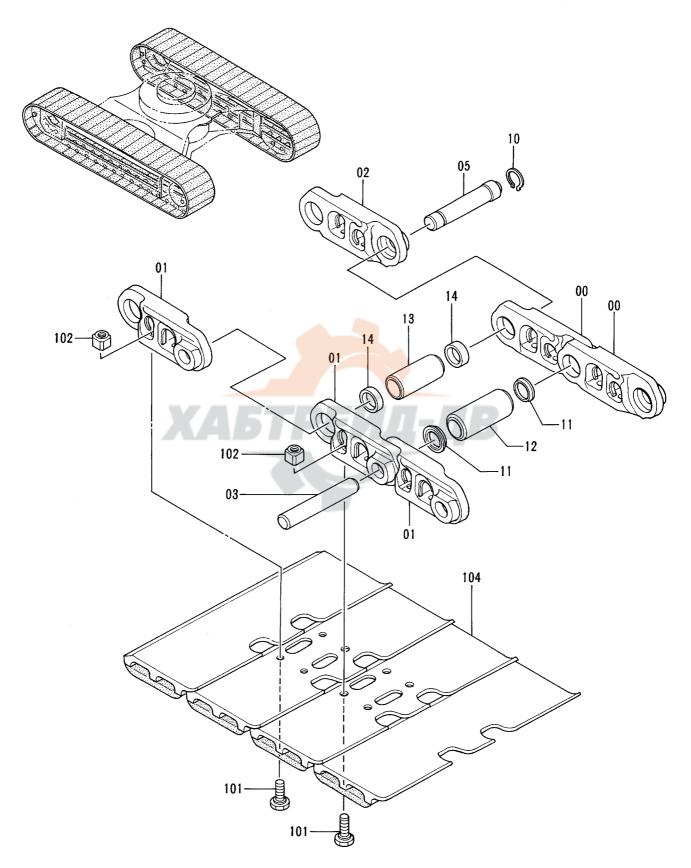

上 部 旋 回 体 UPPERSTRUCTURE

下 部 走 行 体 UNDERCARRIAGE

フロントアタッチメント FRONT-END ATTACHMENTS

ゴムクローラ関係部品 RUBBER CRAWLER PARTS

オプショナルパーツ OPTIONAL PARTS

エ 具 お よ び 予 備 品 TOOLS AND SPARE PARTS

ネームプレート NAME-PLATE

索 引 PARTS INDEX