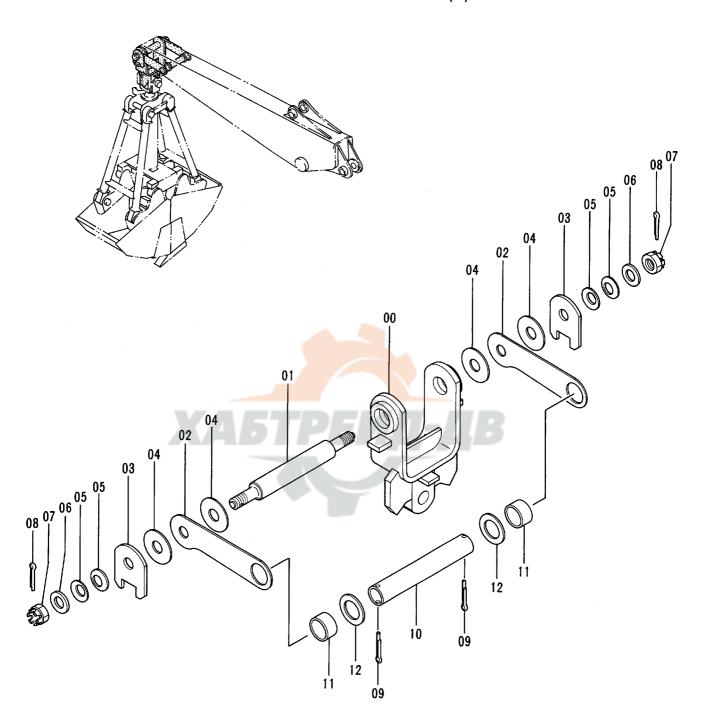

|               |               |           |                     |                    |                    |                                             |        |
|            |                  |               |               |           |                     |                    |                    |                                             |        |
|            |                  |               |               |           |                     |                    |                    |                                             |        |
|            |                  |               |               |           |                     |                    |                    |                                             |        |

## クラムシェルバケット (3) CLAMSHELL BUCKET (3)



40001-

|            |                  |