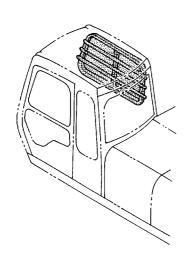

|    |
|            |                  |               |           |            |                    |                    |                    |                                             |    |
|            |                  |               |           |            |                    |                    |                    |                                             |    |
|            |                  |               |           |            |                    |                    |                    |                                             |    |
|            |                  |               |           |            |                    |                    |                    |                                             |    |

キャブ (6) CAB (6)





キヤブ (6) CAB (6)

40001-

P12V-1-3

| 部品量号                                                                                                                                                                                                                                                                                                                                                                                                                                                                                                  |    |         |                                         |                   |       |     | 40001-      |       |          |    |
|---------------------------------------------------------------------------------------------------------------------------------------------