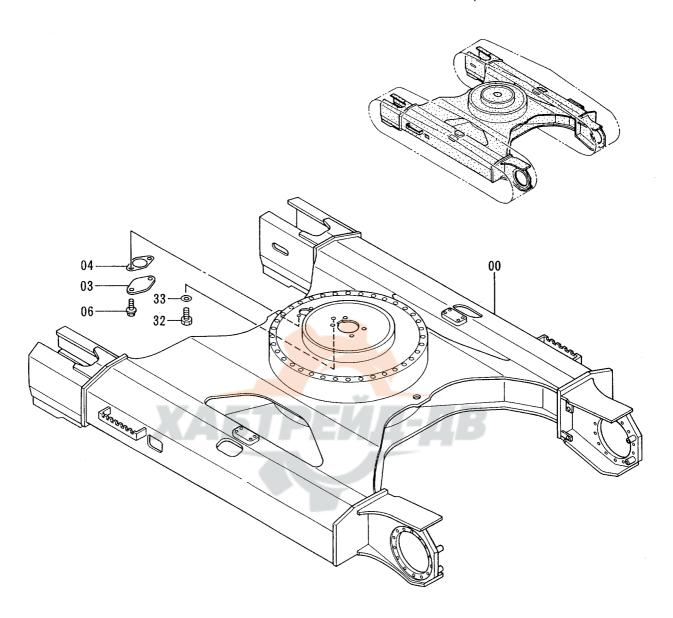

## フレーム FRAME

フレーム FRAME

| 00A 4<br>07 4<br>10 4<br>11 3 | 部品番号<br>PART NO.<br>5004373<br>4306949<br>4258592<br>A590914<br>3057962<br>4255799<br>4161735<br>J901025 | 部 品 名  フレーム;メイン ・プ・ラケ・ カハ・ー;ブ・ーツ ワツシヤ;スプ・リンケ・ ストツハ・ カハ・ー ハ・ツキン | PART NAME  FRAME; MAIN  PLUG  COVER; BOOT  WASHER; SPRING  STOPPER  COVER | 数量<br>QTY<br>1<br>12<br>1<br>2 | サービス<br>コード<br>S.C | 適用号機<br>SERIAL NO. | 互換性<br>ICA | 代替部<br>REPLACE/<br>PART<br>部品番号<br>PART NO. | ABLE<br>数量 |
|-------------------------------|----------------------------------------------------------------------------------------------------------|----------------------------------------------------------------|---------------------------------------------------------------------------|--------------------------------|--------------------|--------------------|------------|---------------------------------------------|------------|
| 00A 4<br>07 4<br>10 4<br>11 3 | 4306949<br>4258592<br>A590914<br>3057962<br>4255799<br>4161735                                           | ・プ・ラク・カハ・ー; ブ・ーツ<br>ワツシヤ; スプ・リンク・<br>ストツハ・<br>カハ・ー             | -PLUG<br>COVER;BOOT<br>WASHER;SPRING<br>STOPPER                           | 12<br>1                        |                    |                    |            |                                             |            |
| 07 4<br>10 4<br>11 3          | 4258592<br>A590914<br>3057962<br>4255799<br>4161735                                                      | カパー; プーツ<br>ワツシヤ; スプリンク゚<br>ストツパ<br>カパー                        | COVER; BOOT<br>WASHER; SPRING<br>STOPPER                                  | 1                              |                    |                    |            | l                                           |            |
| 10 <i>H</i>                   | A590914<br>3057962<br>4255799<br>4161735                                                                 | ワツシヤ;スプ リング<br>ストツハ<br>カハ –                                    | WASHER; SPRING<br>STOPPER                                                 |                                |                    |                    |            |                                             |            |
| 11 3                          | 3057962<br>4255799<br>4161735                                                                            | ストツハ°<br>カハ° –                                                 | STOPPER                                                                   | 2                              | 1                  |                    |            |                                             |            |
|                               | 4255799<br>4161735                                                                                       | <b>カ</b> パ −                                                   |                                                                           | I                              |                    |                    |            |                                             |            |
| 12                            | 4161735                                                                                                  |                                                                | COVER                                                                     | 1                              |                    |                    |            |                                             |            |
|                               |                                                                                                          | ハ゜ツキン                                                          |                                                                           | 1                              |                    |                    |            |                                             |            |
| 13                            | J901025                                                                                                  |                                                                | PACKING                                                                   | 1                              |                    |                    |            |                                             |            |
| 15 .                          | 000.020                                                                                                  | #. <b>"</b>                                                    | BOLT                                                                      | 2                              |                    |                    |            |                                             |            |
| 16                            | 3050671                                                                                                  | t° >                                                           | PIN                                                                       | 1                              |                    |                    |            |                                             |            |
| 17                            | A590110                                                                                                  | ワツシヤ;プ レーン                                                     | WASHER; PLANE                                                             | 2                              |                    |                    |            |                                             |            |
| 18                            | 4098716                                                                                                  | リング                                                            | RING                                                                      | 3                              |                    |                    |            |                                             |            |
| 22                            | 4252331                                                                                                  | シム 1.0                                                         | SHIM 1. 0                                                                 | 4                              | R                  |                    |            |                                             |            |
| 23                            | 4252332                                                                                                  | シム 2.0                                                         | SHIM 2. 0                                                                 | 4                              | R                  |                    |            |                                             |            |
| 24                            | 3051616                                                                                                  | t° >                                                           | PIN                                                                       | 2                              |                    |                    |            |                                             |            |
| 25                            | 4106307                                                                                                  | t°ン                                                            | PIN                                                                       | 3                              |                    |                    | 1          |                                             |            |
| 26 .                          | J931890                                                                                                  | <b>す</b> ・ルト                                                   | BOLT                                                                      | 28                             |                    |                    |            |                                             |            |
| 31 .                          | J901435                                                                                                  | <b>す</b> ・ルト                                                   | BOLT                                                                      | 2                              | П                  |                    |            |                                             |            |
| 33                            | 4201750                                                                                                  | ブ ツシング ; ラハ ー                                                  | BUSHING; RUBBER                                                           | 2                              | 14                 |                    |            |                                             |            |
| 35                            | 4509404                                                                                                  | ブ゛ヅシング゛; ラハ゛ー                                                  | BUSHING; RUBBER                                                           | 8                              |                    |                    |            |                                             |            |
| 37                            | 4198176                                                                                                  | ブ゛ヅシング゛; ラハ゛ー                                                  | BUSHING; RUBBER                                                           | 1                              |                    |                    |            |                                             |            |
| 38                            | 94-2816                                                                                                  | ブ ツシング ; ラハ ー                                                  | BUSHING; RUBBER                                                           | 1                              |                    |                    |            |                                             |            |
| 39                            | 4264106                                                                                                  | ブ゛ヅシンク゛; ラハ゛ー                                                  | BUSHING; RUBBER                                                           | 1                              |                    |                    |            |                                             |            |
| 40                            | 4276062                                                                                                  | ブ゛ヅシンク゛; ラハ゛ー                                                  | BUSHING; RUBBER                                                           | 1                              |                    |                    |            |                                             |            |
| 41                            | 4093813                                                                                                  | ブ ツシング ; ラバ ー                                                  | BUSHING; RUBBER                                                           | 1                              |                    |                    |            |                                             |            |
| 42                            | 4202008                                                                                                  | ブ゛ヅシンク゛; ラハ゛ー                                                  | BUSHING; RUBBER                                                           | 1                              |                    |                    |            |                                             |            |
| 43                            | 94-2806                                                                                                  | ブ゛ツシンク゛; ラハ゛ー                                                  | BUSHING; RUBBER                                                           | 1                              |                    |                    |            |                                             | 1          |
| 44                            | 4264106                                                                                                  | プツシンク゚;ラパー                                                     | BUSHING; RUBBER                                                           | 1                              |                    | -40010             |            |                                             |            |
| 44                            | 4339947                                                                                                  | プツシンク゚;ラパー                                                     | BUSHING; RUBBER                                                           | 1                              |                    | 40011-             |            |                                             |            |
| 45                            | 4340406                                                                                                  | ラΛ* −                                                          | RUBBER                                                                    | 1                              |                    |                    |            |                                             |            |
| 46                            | 4340407                                                                                                  | ラハ <sup>*</sup> −                                              | RUBBER                                                                    | 1                              |                    |                    |            |                                             |            |
|                               |                                                                                                          |                                                                |                                                                           |                                |                    |                    |            |                                             |            |
|                               |                                                                                                          |                                                                |                                                                           |                                |                    |                    |            |                                             |            |
|                               |                                                                                                          |                                                                |                                                                           |                                |                    |                    |            |                                             |            |
|                               |                                                                                                          |                                                                |                                                                           |                                |                    |                    |            |                                             |            |