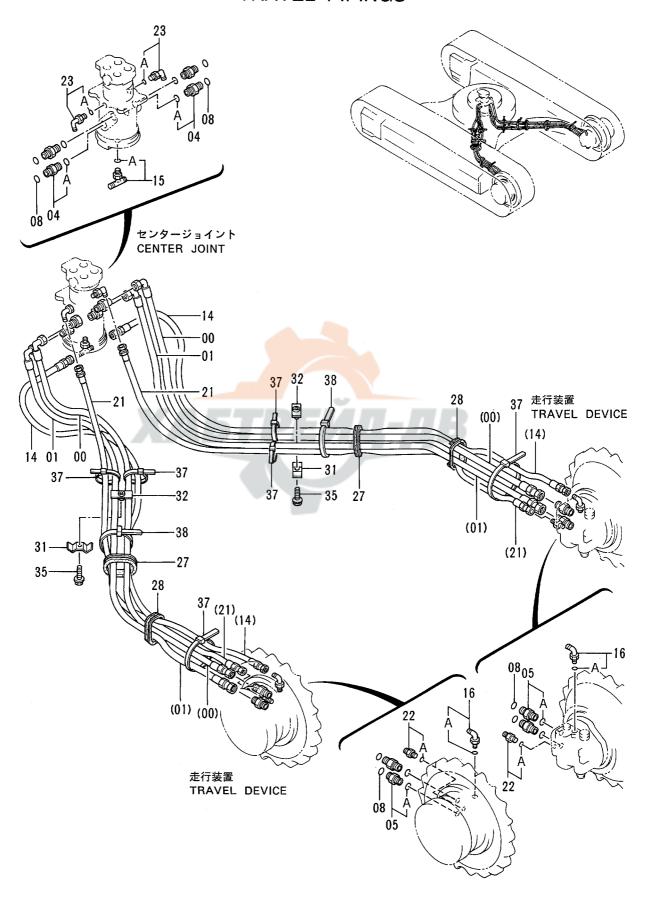

#### 2. パーツカタログの見方

F 号: 部品構成図内の各部品に付けられた見出し番号です。

部 品 番 号 : 部品に付けられた固有番号です。数字のみ、あるいは英字と数字の混合で構成してい

ます。

部 品 名: 部品の名称です。

組立品を構成する部品は、部品名の前に「・」印を付け、組立品のつぎに続けて記載 しています。さらに「・」印の部品が組立品の場合は、その構成部品に「・・」印が 付けてあります。以下「・」を順次増やして組立品の構成部品であることを表わして

います。

数 量: 「1台分の個数」を示します。ただし、組立品の構成部品は、その組立品「1組分の

個数」を示します。

サービスコード: サービスコード欄に記載している各記号の意味は、次の通りです。

W: その部品を取付ける為には、現地加工作業が必要ですので、当社にご相談ください。 H: その部品は精密部品として取扱っています。分解,修理は、当社にご用命ください。

D: 単品では交換できませんので、その部品の含まれる組部品で交換してください。

K: その部品がサービスパーツキットに含まれていることを示します。

R: 調整用シムなどのように使用する数量が号機毎に異る事を示します。

1. 同正用ラムなどのように使用する処型の す成本に来る手に行るのう

S: 工場出荷時に組み込まれた部品でなく、修理、サービス用として供給する部品を示します。

Z: その部品はエンジン関連部品です。

OP: オプショナル部品であることを示します。標準機には付いておらず、特別注文により

販売する部品です。

OS : オーバーサイズ部品を示します。

US : アンダーサイズ部品を示します。

(OS, US はスタンダードサイズ部品の次の行に、続けて記載しています。)

#: このパーツカタログから、その部品の含まれている装置のリストのページに新しく記

載した部品であることを示します。

適 用 号 機 : その部品を使用している機械の「号機」を示します。〔「号機」とは、機械の製番の

「- (ハイフン)」以下の数字をいいます。]

適用号機欄上部には、部品全体に適用する「号機」を表示しています。

各部品毎に「号機」表示のないものは、適用号機欄上部の「号機」が適用号機になります。

各部品毎に「号機」表示のあるものは、部品毎の「号機」と適用号機欄上部の「号機」との両方を包含する「号機」が部品毎の適用号機となります。

また、先頭に「D」の文字を表示しているものは、変更切換時期を年月で表わします。 (例:D94/01-・・・1994年1月以降この部品を使用。)

先頭に「H」の文字を表示しているものは、機器の製造番号を表わします。機器の製造番号は、機器の銘板に刻印されており、本パーツカタログでは「号機」と区別するために「H」の文字を付けています。

先頭に「F」の文字を表示しているものは、フロントアタッチメントの「フロントNO.」を表わします。「フロントNo.」は、フロントアタッチメントの銘板に刻印されており、本パーツカタログでは「号機」と区別するために「F」の文字を付けています。