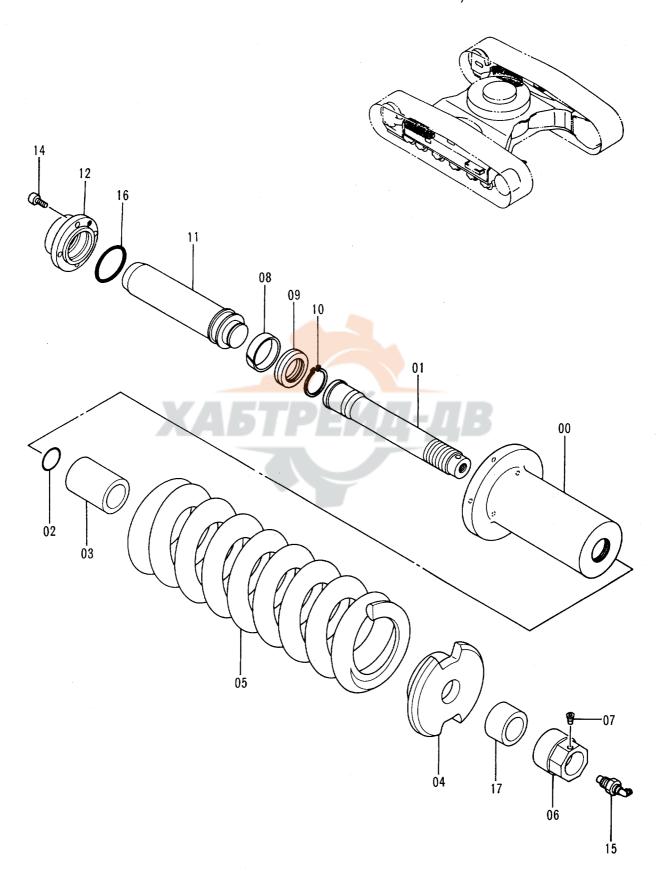

## フレーム FRAME

フレーム FRAME

| 00A 4<br>07 4<br>10 4<br>11 3 | 部品番号<br>PART NO.<br>5004373<br>4306949<br>4258592<br>A590914<br>3057962<br>4255799<br>4161735<br>J901025 | 部 品 名  フレーム;メイン ・プ・ラケ・ カハ・ー;ブ・ーツ ワツシヤ;スプ・リンケ・ ストツハ・ カハ・ー ハ・ツキン | PART NAME  FRAME; MAIN  PLUG  COVER; BOOT  WASHER; SPRING  STOPPER  COVER | 数量<br>QTY<br>1<br>12<br>1<br>2 | サービス<br>コード<br>S.C | 適用号機<br>SERIAL NO. | 互換性<br>ICA | 代替部<br>REPLACE/<br>PART<br>部品番号<br>PART NO. | ABLE<br>数量 |
|-------------------------------|----------------------------------------------------------------------------------------------------------|----------------------------------------------------------------|---------------------------------------------------------------------------|--------------------------------|--------------------|--------------------|------------|---------------------------------------------|------------|
| 00A 4<br>07 4<br>10 4<br>11 3 | 4306949<br>4258592<br>A590914<br>3057962<br>4255799<br>4161735                                           | ・プ・ラク・カハ・ー; ブ・ーツ<br>ワツシヤ; スプ・リンク・<br>ストツハ・<br>カハ・ー             | -PLUG<br>COVER;BOOT<br>WASHER;SPRING<br>STOPPER                           | 12<br>1                        |                    |                    |            |                                             |            |
| 07 4<br>10 4<br>11 3          | 4258592<br>A590914<br>3057962<br>4255799<br>4161735                                                      | カパー; プーツ<br>ワツシヤ; スプリンク゚<br>ストツパ<br>カパー                        | COVER; BOOT<br>WASHER; SPRING<br>STOPPER                                  | 1                              |                    |                    |            | l                                           |            |
| 10 <i>H</i>                   | A590914<br>3057962<br>4255799<br>4161735                                                                 | ワツシヤ;スプ リング<br>ストツハ<br>カハ –                                    | WASHER; SPRING<br>STOPPER                                                 |                                |                    |                    |            |                                             |            |
| 11 3                          | 3057962<br>4255799<br>4161735                                                                            | ストツハ°<br>カハ° –                                                 | STOPPER                                                                   | 2                              | 1                  |                    |            |                                             |            |
|                               | 4255799<br>4161735                                                                                       | <b>カ</b> パ −                                                   |                                                                           | I                              |                    |                    |            |                                             |            |
| 12                            | 4161735                                                                                                  |                                                                | COVER                                                                     | 1                              |                    |                    |            |                                             |            |
|                               |                                                                                                          | ハ゜ツキン                                                          |                                                                           | 1                              |                    |                    |            |                                             |            |
| 13                            | J901025                                                                                                  |                                                                | PACKING                                                                   | 1                              |                    |                    |            |                                             |            |
| 15 .                          | 000.020                                                                                                  | #. <b>"</b>                                                    | BOLT                                                                      | 2                              |                    |                    |            |                                             |            |
| 16                            | 3050671                                                                                                  | t° >                                                           | PIN                                                                       | 1                              |                    |                    |            |                                             |            |
| 17                            | A590110                                                                                                  | ワツシヤ;プ レーン                                                     | WASHER; PLANE                                                             | 2                              |                    |                    |            |                                             |            |
| 18                            | 4098716                                                                                                  | リング                                                            | RING                                                                      | 3                              |                    |                    |            |                                             |            |
| 22                            | 4252331                                                                                                  | シム 1.0                                                         | SHIM 1. 0                                                                 | 4                              | R                  |                    |            |                                             |            |
| 23                            | 4252332                                                                                                  | シム 2.0                                                         | SHIM 2. 0                                                                 | 4                              | R                  |                    |            |                                             |            |
| 24                            | 3051616                                                                                                  | t° >                                                           | PIN                                                                       | 2                              |                    |                    |            |                                             |            |
| 25                            | 4106307                                                                                                  | t°ン                                                            | PIN                                                                       | 3                              |                    |                    | 1          |                                             |            |
| 26 .                          | J931890                                                                                                  | <b>す</b> ・ルト                                                   | BOLT                                                                      | 28                             |                    |                    |            |                                             |            |
| 31 .                          | J901435                                                                                                  | <b>す</b> ・ルト                                                   | BOLT                                                                      | 2                              | П                  |                    |            |                                             |            |
| 33                            | 4201750                                                                                                  | ブ ツシング ; ラハ ー                                                  | BUSHING; RUBBER                                                           | 2                              | 14                 |                    |            |                                             |            |
| 35                            | 4509404                                                                                                  | ブ゛ヅシング゛; ラハ゛ー                                                  | BUSHING; RUBBER                                                           | 8                              |                    |                    |            |                                             |            |
| 37                            | 4198176                                                                                                  | ブ゛ヅシング゛; ラハ゛ー                                                  | BUSHING; RUBBER                                                           | 1                              |                    |                    |            |                                             |            |
| 38                            | 94-2816                                                                                                  | ブ ツシング ; ラハ ー                                                  | BUSHING; RUBBER                                                           | 1                              |                    |                    |            |                                             |            |
| 39                            | 4264106                                                                                                  | ブ゛ヅシンク゛; ラハ゛ー                                                  | BUSHING; RUBBER                                                           | 1                              |                    |                    |            |                                             |            |
| 40                            | 4276062                                                                                                  | ブ゛ヅシンク゛; ラハ゛ー                                                  | BUSHING; RUBBER                                                           | 1                              |                    |                    |            |                                             |            |
| 41                            | 4093813                                                                                                  | ブ ツシング ; ラバ ー                                                  | BUSHING; RUBBER                                                           | 1                              |                    |                    |            |                                             |            |
| 42                            | 4202008                                                                                                  | ブ゛ヅシンク゛; ラハ゛ー                                                  | BUSHING; RUBBER                                                           | 1                              |                    |                    |            |                                             |            |
| 43                            | 94-2806                                                                                                  | ブ゛ツシンク゛; ラハ゛ー                                                  | BUSHING; RUBBER                                                           | 1                              |                    |                    |            |                                             | 1          |
| 44                            | 4264106                                                                                                  | プツシンク゚;ラパー                                                     | BUSHING; RUBBER                                                           | 1                              |                    | -40010             |            |                                             |            |
| 44                            | 4339947                                                                                                  | プツシンク゚;ラパー                                                     | BUSHING; RUBBER                                                           | 1                              |                    | 40011-             |            |                                             |            |
| 45                            | 4340406                                                                                                  | ラΛ* −                                                          | RUBBER                                                                    | 1                              |                    |                    |            |                                             |            |
| 46                            | 4340407                                                                                                  | ラハ <sup>*</sup> −                                              | RUBBER                                                                    | 1                              |                    |                    |            |                                             |            |
|                               |                                                                                                          |                                                                |                                                                           |                                |                    |                    |            |                                             |            |
|                               |                                                                                                          |                                                                |                                                                           |                                |                    |                    |            |                                             |            |
|                               |                                                                                                          |                                                                |                                                                           |                                |                    |                    |            |                                             |            |
|                               |                                                                                                          |                                                                |                                                                           |                                |                    |                    |            |                                             |            |