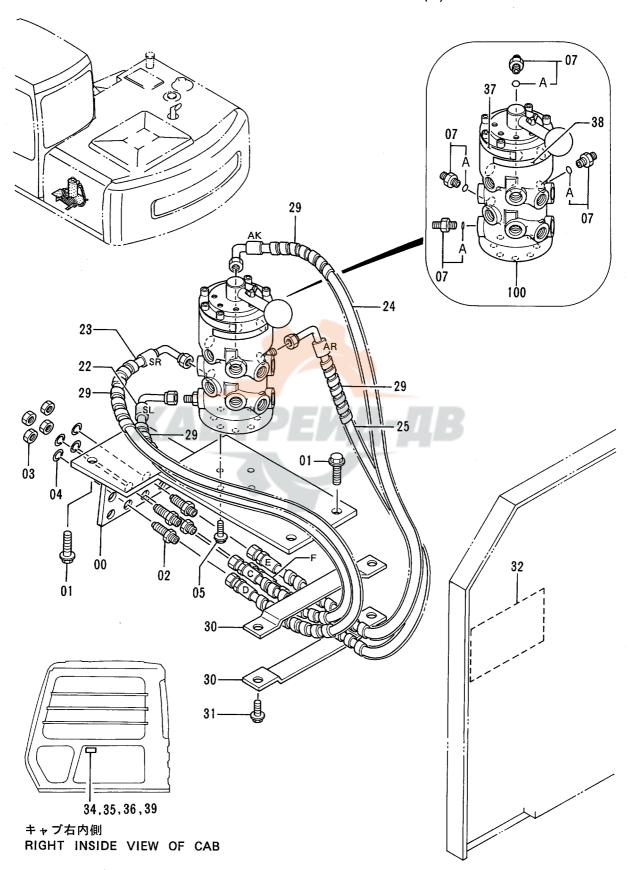

|                    |            |                                             |    |
|            |                    |                        |                          |           |                    |                    |            |                                             |    |
|            |                    |                        |                          |           |                    |                    |            |                                             |    |
|            |                    |                        |                          |           |                    | D10V 1-2           |            |                                             |    |





オプショナルパーツ OPTIONAL PARTS



### マルチレバー配管 (1) MULTI LEVER PIPINGS (1)



#### マルチレハ・一配管(1) MULTI LEVER PIPINGS(1)

40001-

|            |                  |                     |                         |           |                    | 40001-             |             |                                 |     |
|------------|------------------|---------------------|-------------------------|-----------|--------------------|--------------------|-------------|---------------------------------|-----|
| 符号<br>ITEM | 部品番号<br>PART NO. | 部品名                 | PART NAME               | 数量<br>QTY | サービス<br>コード<br>S.С | 適用号機<br>SERIAL NO. | 互<br>換<br>性 | 代替部<br>REPLACEA<br>PART<br>部品番号 | 数量  |
|            |                  |                     |                         |           |                    |                    | ICA         | PART NO.