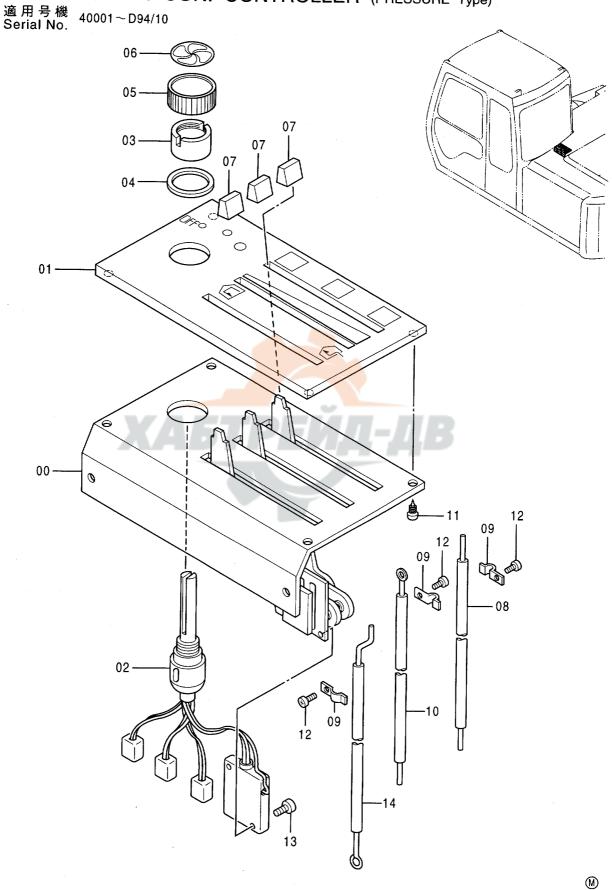

| マルチレバー配管 (3)                                                     | エアコンユニット 241<br>AIR-CON. UNIT                                              |
|------------------------------------------------------------------|----------------------------------------------------------------------------|
|                                                                  |                                                                            |
| マルチレバー配管 (4) 231<br>MULTI LEVER PIPINGS (4)                      | エアコンコントローラ (内気循環式) ··········· 243<br>AIR-CON. CONTROLLER (STD. Type)      |
|                                                                  | 40001~42266                                                                |
| エアコンディショナ (1) 233<br>AIR CONDITIONER (1)                         | エアコンコントローラ (内気循環式) 245<br>AIR-CON. CONTROLLER (STD. Type)                  |
| 40001~40754                                                      | 42267~                                                                     |
| エアコンディショナ (1) 235<br>AIR CONDITIONER (1)                         | エアコンコントローラ (外気導入式) 247<br>AIR-CON. CONTROLLER (PRESSURE Type)              |
| 40755~                                                           | 40001~D94/10                                                               |
| エアコンディショナ (2) 237<br>AIR CONDITIONER (2)                         | エアコンコントローラ (外気導入式) ············ 249<br>AIR-CON. CONTROLLER (PRESSURE Type) |
|                                                                  | D94/11~                                                                    |
| 外気導入式エアコン用品 ················ 239<br>PRESSURE TYPE AIR-CON. PARTS | ホット&クールボックス 251<br>HOT & COOL BOX                                          |
|                                                                  |                                                                            |