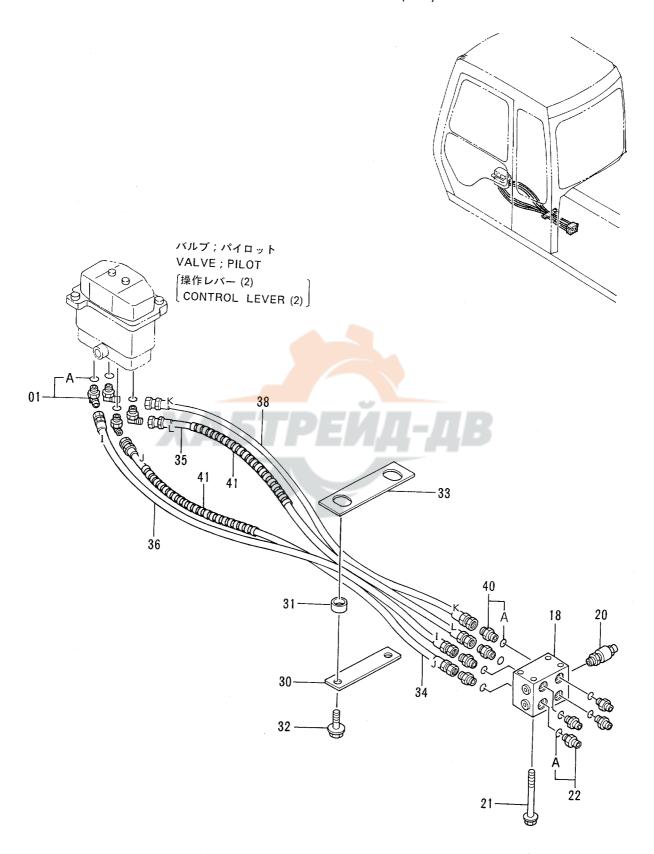

PB-113

PB-A16

| エンジンコントロールモータ ······· 045<br>ENGINE CONTROL MOTOR       | 操作レバー (3)                                |
|---------------------------------------------------------|------------------------------------------|
|                                                         |                                          |
| エンジンコントロールケーブル ······ 047<br>ENGINE CONTROL CABLE       | パイロット配管 (1-1)                            |
|                                                         |                                          |
| エンジンコントロールレバー (オプション) 049 ENGINE CONTROL LEVER (OPTION) | パイロット配管 (1-2) 061<br>PILOT PIPINGS (1-2) |
|                                                         |                                          |
| 操作レバー (1) ···································           | パイロット配管 (1-3)                            |
|                                                         |                                          |
| 操作レバー (2) 053<br>CONTROL LEVER (2)                      | パイロット配管 (2-1)                            |
| 40001~42612                                             |                                          |
|                                                         |                                          |
| 操作レバー (2) 055<br>CONTROL LEVER (2)                      | パイロット配管 (2-2)                            |