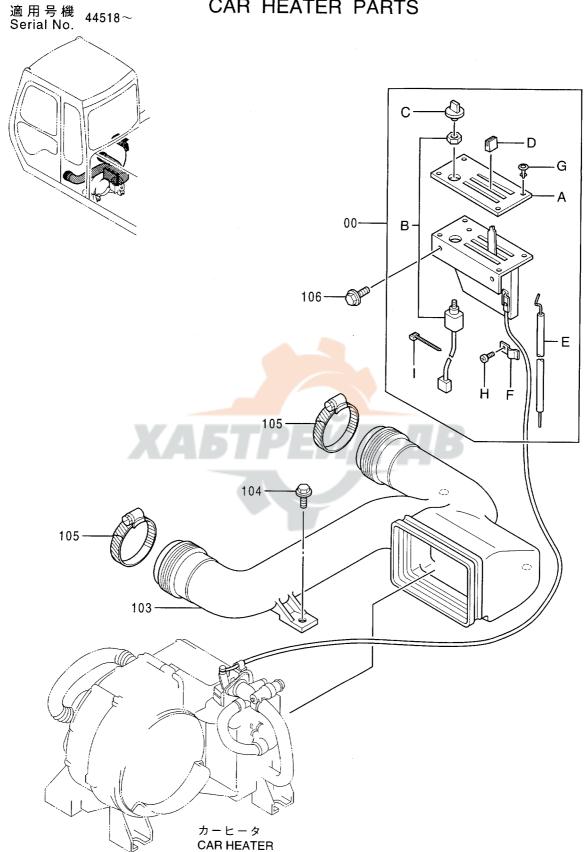

|                  |           |                    |                    |     |                                 |                |
|                                         |                  |                | ·                |           |                    |                    |     |                                 |                |
|                                         |                  |                |                  |           |                    |                    |     |                                 |                |
|                                         |                  |                |                  |           |                    |                    |     |                                 |                |

### カーヒータパーツ CAR HEATER PARTS



44518-

|            |                  |                |                 |            |                    | 44518-             |       |                                             |                  |
|------------|------------------|----------------|-----------------|------------|--------------------|--------------------|-------|---------------------------------------------|------------------|
| 符号<br>ITEM | 部品番号<br>PART NO. | 部品名            | PART NAME       | 数量<br>Q'TY | サービス<br>コード<br>S.C | 適用号機<br>SERIAL NO. | 互換性 6 | 代替部<br>REPLACEA<br>PART<br>部品番号<br>PART NO. | BLE<br>数量<br>QTY |
|            |                  |                |                 |            |                    |                    | ICA   | PARTNO.                                     | QIT              |
|