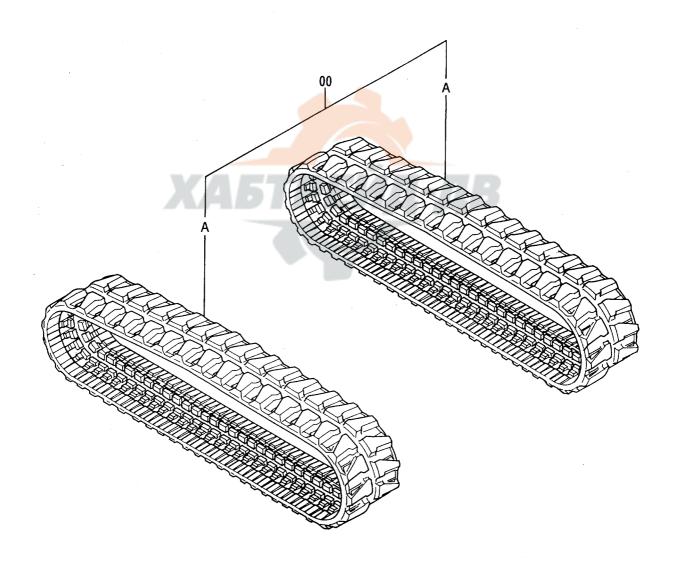

|     |
|            |                  |                  |                        |           |                    |                    |   |                                             |     |
|            |                  |                  |                        |           |                    |                    |   |                                             |     |
|            |                  |                  |                        |           |                    |                    |   |                                             |     |
|            | _ I              |                  |                        |           |                    |                    |   |                                             |     |

ゴムクローラ RUBBER CRAWLER





コ・ム クローラ RUBBER CRAWLER

40001-

|            |                    |                        |                          |           |                    | 40001-             |            |                                             |    |
|------------|--------------------|------------------------|--------------------------|-----------|--------------------|--------------------|------------|---------------------------------------------|----|
| 符号<br>ITEM | 部品番号<br>PART NO.   | 部 品 名                  | PART NAME                | 数量<br>QTY | サービス<br>コード<br>S.C | 適用号機<br>SERIAL NO. | 互換性<br>ICA | 代替部<br>REPLACEA<br>PART<br>部品番号<br>PART NO. | 数量 |
| 00<br>00A  | 4300484<br>4317464 | シュー アツセン<br>・シュー; ラハ・ー | SHOE ASS'Y -SHOE; RUBBER | 1 2       |                    |                    |