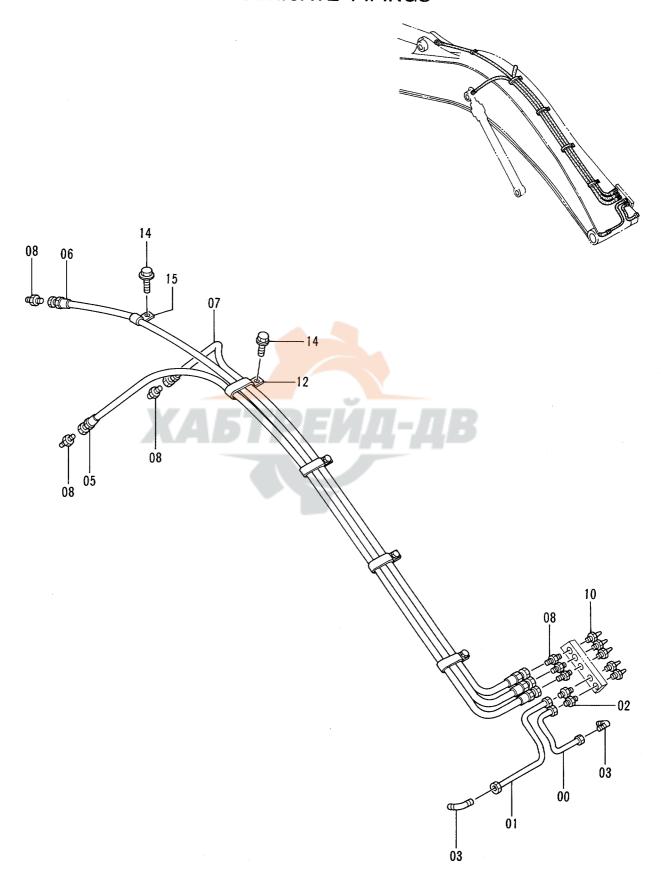

| パイロット配管 (3-1)                            | パイロット配管 (5-2) 081<br>PILOT PIPINGS (5-2)      |
|------------------------------------------|-----------------------------------------------|
|                                          |                                               |
| パイロット配管 (3-2) 071<br>PILOT PIPINGS (3-2) | パイロット配管 (6-1) 083 PILOT PIPINGS (6-1)         |
|                                          |                                               |
| パイロット配管 (3-3) 073<br>PILOT PIPINGS (3-3) | パイロット配管 (6-2) 085<br>PILOT PIPINGS (6-2)      |
|                                          |                                               |
| パイロット配管 (4-1) 075<br>PILOT PIPINGS (4-1) | コンソール (右)                                     |
|                                          |                                               |
| パイロット配管 (4-2) 077<br>PILOT PIPINGS (4-2) | コンソール (左) 089<br>CONSOLE (L)                  |
|                                          |                                               |
| パイロット配管 (5-1) 079<br>PILOT PIPINGS (5-1) | スイッチボックス ···································· |
|                                          |                                               |