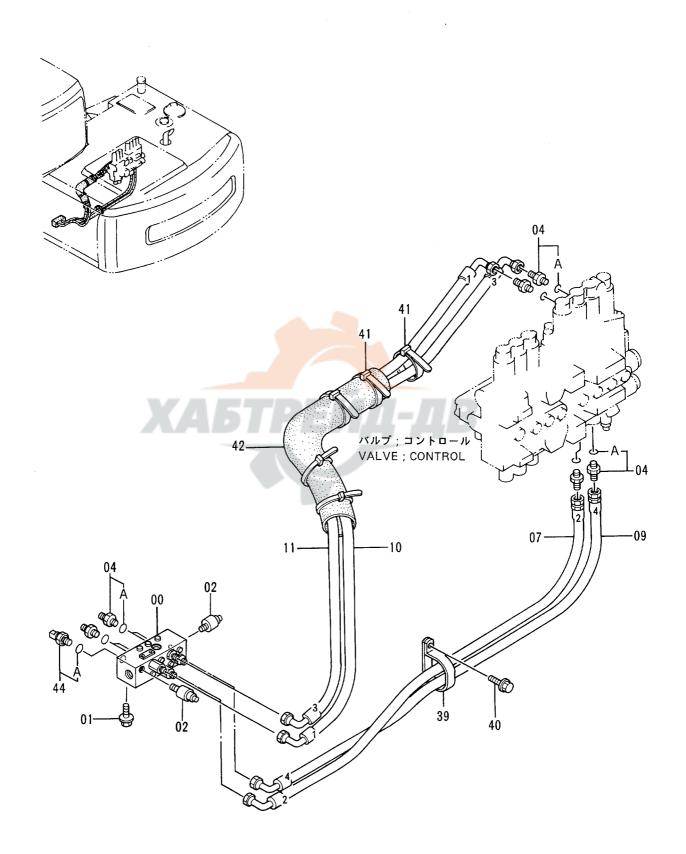

#### 2. パーツカタログの見方

F 号: 部品構成図内の各部品に付けられた見出し番号です。

部 品 番 号 : 部品に付けられた固有番号です。数字のみ、あるいは英字と数字の混合で構成してい

ます。

部 品 名: 部品の名称です。

組立品を構成する部品は、部品名の前に「・」印を付け、組立品のつぎに続けて記載 しています。さらに「・」印の部品が組立品の場合は、その構成部品に「・・」印が 付けてあります。以下「・」を順次増やして組立品の構成部品であることを表わして

います。

数 量: 「1台分の個数」を示します。ただし、組立品の構成部品は、その組立品「1組分の

個数」を示します。

サービスコード: サービスコード欄に記載している各記号の意味は、次の通りです。

W: その部品を取付ける為には、現地加工作業が必要ですので、当社にご相談ください。 H: その部品は精密部品として取扱っています。分解,修理は、当社にご用命ください。

D: 単品では交換できませんので、その部品の含まれる組部品で交換してください。

K: その部品がサービスパーツキットに含まれていることを示します。

R: 調整用シムなどのように使用する数量が号機毎に異る事を示します。

1. 同正用ラムなどのように使用する処型の す成本に来る手に行るのう

S: 工場出荷時に組み込まれた部品でなく、修理、サービス用として供給する部品を示します。

Z: その部品はエンジン関連部品です。

OP: オプショナル部品であることを示します。標準機には付いておらず、特別注文により

販売する部品です。

OS : オーバーサイズ部品を示します。

US : アンダーサイズ部品を示します。

(OS, US はスタンダードサイズ部品の次の行に、続けて記載しています。)

#: このパーツカタログから、その部品の含まれている装置のリストのページに新しく記

載した部品であることを示します。

適 用 号 機 : その部品を使用している機械の「号機」を示します。〔「号機」とは、機械の製番の

「- (ハイフン)」以下の数字をいいます。]

適用号機欄上部には、部品全体に適用する「号機」を表示しています。

各部品毎に「号機」表示のないものは、適用号機欄上部の「号機」が適用号機になります。

各部品毎に「号機」表示のあるものは、部品毎の「号機」と適用号機欄上部の「号機」との両方を包含する「号機」が部品毎の適用号機となります。

また、先頭に「D」の文字を表示しているものは、変更切換時期を年月で表わします。 (例:D94/01-・・・1994年1月以降この部品を使用。)