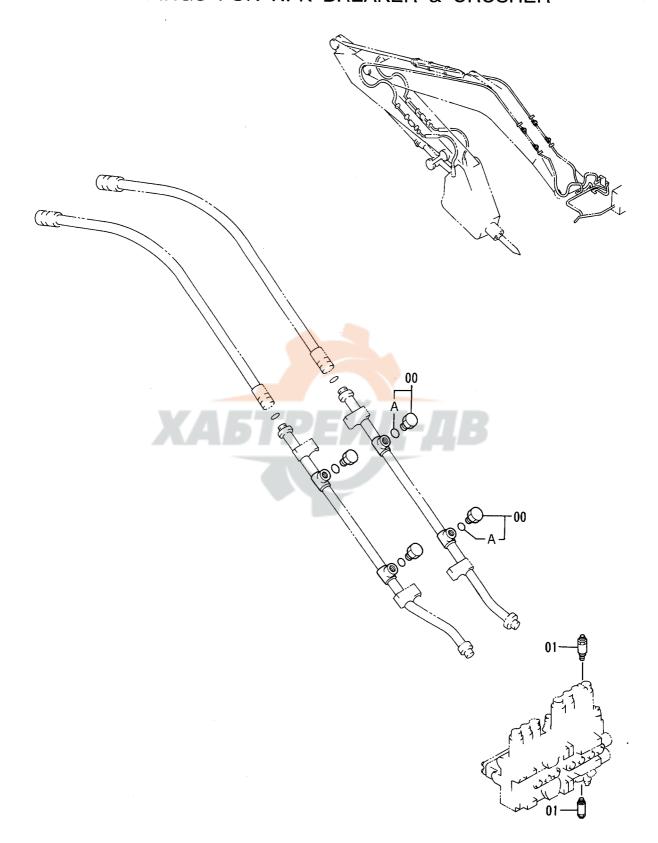

オカダ/古河ブレーカ & クラッシャ用配管 ········· 325 PIPINGS FOR OKADA / FURUKAWA BREAKER & CRUSHER

索 引 PARTS INDEX

索引 ...... 335 PARTS INDEX

エ 具 お よ び 予 備 品 TOOLS AND SPARE PARTS

工具 327
TOOLS
予備品 329
SPARE PARTS

40001~D94/11