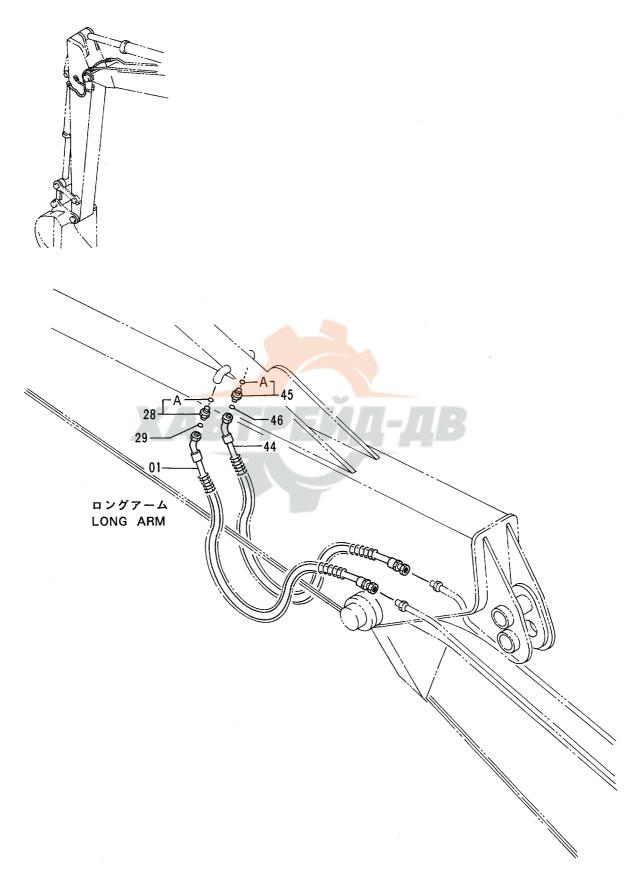

# 目 次 CONTENTS

| トロピカルカバー 253                                                         | ショートアーム 2.1M 265                                                 |
|----------------------------------------------------------------------|------------------------------------------------------------------|
| TROPICAL COVER                                                       | SHORT ARM 2.1M                                                   |
|                                                                      |                                                                  |
| トラックリンク 500GP (ゴムパット) ········· 255<br>TRACK-LINK 500GP (RUBBER PAD) | フロント配管 (2)〈ショートアーム〉 ······· 267<br>FRONT PIPINGS (2)〈SHORT ARM〉  |
|                                                                      |                                                                  |
| トラックリンク 600G 257                                                     | ロングアーム 3.01M 269                                                 |
| TRACK-LINK 600G                                                      | LONG ARM 3.01M                                                   |
| トラックリンク 700G ······· 259<br>TRACK-LINK 700G                          | フロント配管 (2)〈ロングアーム〉 ·········· 271<br>FRONT PIPINGS (2)〈LONG ARM〉 |
| TRACK-LINK 700G                                                      |                                                                  |
| トラックリンク 510F 261<br>TRACK-LINK 510F                                  | 給脂配管〈ロングアーム〉 273   LUBRICATE PIPINGS 〈 LONG ARM 〉                |
|                                                                      |                                                                  |
| トラックリンク 700A 263<br>TRACK-LINK 700A                                  | バケットフック用サービスパーツ 275<br>BUCKET-HOOK PARTS                         |
|                                                                      |                                                                  |