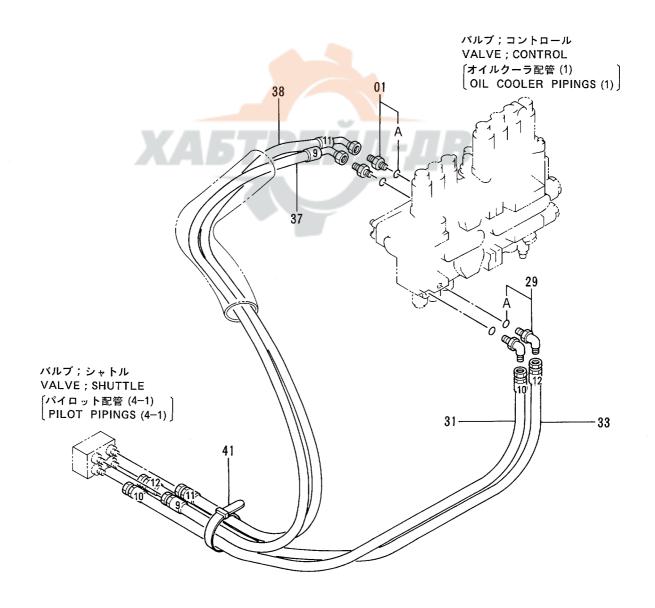

| パイロット配管 (3-1)                            | パイロット配管 (5-2) 081<br>PILOT PIPINGS (5-2)      |
|------------------------------------------|-----------------------------------------------|
|                                          |                                               |
| パイロット配管 (3-2) 071<br>PILOT PIPINGS (3-2) | パイロット配管 (6-1) 083 PILOT PIPINGS (6-1)         |
|                                          |                                               |
| パイロット配管 (3-3) 073<br>PILOT PIPINGS (3-3) | パイロット配管 (6-2) 085<br>PILOT PIPINGS (6-2)      |
|                                          |                                               |
| パイロット配管 (4-1) 075<br>PILOT PIPINGS (4-1) | コンソール (右)                                     |
|                                          |                                               |
| パイロット配管 (4-2) 077<br>PILOT PIPINGS (4-2) | コンソール (左) 089<br>CONSOLE (L)                  |
|                                          |                                               |
| パイロット配管 (5-1) 079<br>PILOT PIPINGS (5-1) | スイッチボックス ···································· |
|                                          |                                               |