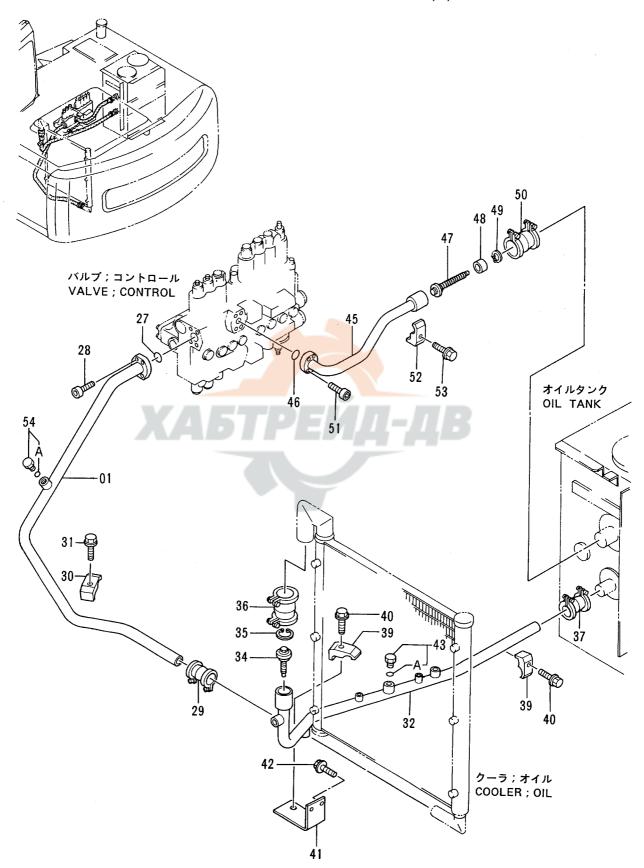

| ļ          |
| 64                | 9101532  | センサ ; DP            | SENSOR; DP     | 1    | Н          |            |    |                         |            |
| 65                | 4276481  | プ゜ロテクタ              | PROTECTOR      | 1    |            |            |    |                         |            |
| 73                | 4323031  | <b>ホ</b> −ス         | HOSE           | 1    |            |            |    |                         |            |
|                   |          |                     |                |      |            |            |    |                         |            |
|                   |          |                     |                |      |            |            |    |                         |            |

オイルクーラ配管 (2) OIL COOLER PIPINGS (2)



### オイルクーラ配管 (2) OIL COOLER PIPINGS (2)

40001-

|            |                  |                        |                 |           |                            | 40001-             |                    |                                             |     |
|------------|------------------|------------------------|-----------------|-----------|----------------------------|--------------------|--------------------|---------------------------------------------|-----|
| 符号<br>ITEM | 部品番号<br>PART NO. | 部品名                    | PART NAME       | 数量<br>QTY | サービス<br>コード<br><b>S</b> .C | 適用号機<br>SERIAL NO. | 互<br>換<br>性<br>ICA | 代替部<br>REPLACEA<br>PART<br>部品番号<br>PART NO. | BLE |
| 01         | 7027355          | <b>パイプ</b>             | PIPE            | 1         |