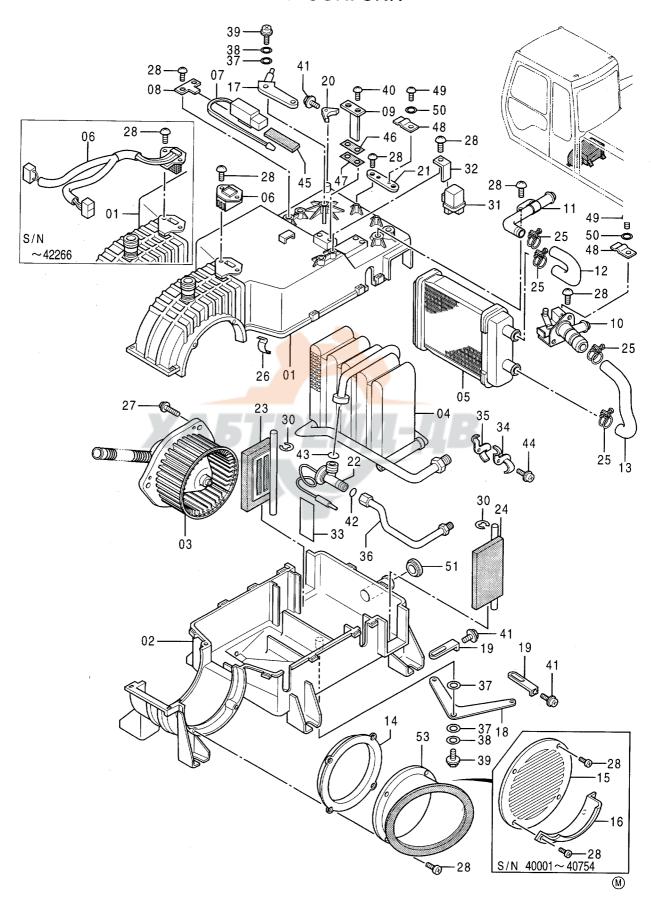

| マルチレバー配管 (3)                                                     | エアコンユニット 241<br>AIR-CON. UNIT                                              |
|------------------------------------------------------------------|----------------------------------------------------------------------------|
|                                                                  |                                                                            |
| マルチレバー配管 (4) 231<br>MULTI LEVER PIPINGS (4)                      | エアコンコントローラ (内気循環式) ··········· 243<br>AIR-CON. CONTROLLER (STD. Type)      |
|                                                                  | 40001~42266                                                                |
| エアコンディショナ (1) 233<br>AIR CONDITIONER (1)                         | エアコンコントローラ (内気循環式) 245<br>AIR-CON. CONTROLLER (STD. Type)                  |
| 40001~40754                                                      | 42267~                                                                     |
| エアコンディショナ (1) 235<br>AIR CONDITIONER (1)                         | エアコンコントローラ (外気導入式) 247<br>AIR-CON. CONTROLLER (PRESSURE Type)              |
| 40755~                                                           | 40001~D94/10                                                               |
| エアコンディショナ (2) 237<br>AIR CONDITIONER (2)                         | エアコンコントローラ (外気導入式) ············ 249<br>AIR-CON. CONTROLLER (PRESSURE Type) |
|                                                                  | D94/11~                                                                    |
| 外気導入式エアコン用品 ················ 239<br>PRESSURE TYPE AIR-CON. PARTS | ホット&クールボックス 251<br>HOT & COOL BOX                                          |
|                                                                  |                                                                            |