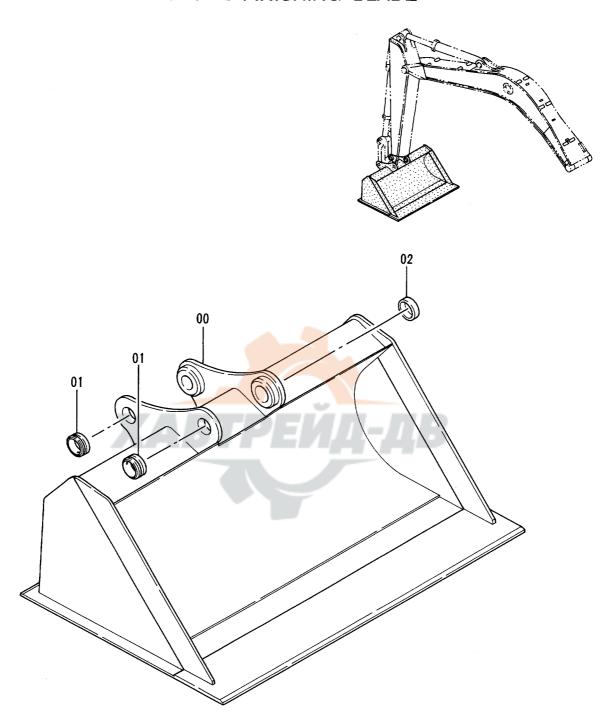

#### 2. パーツカタログの見方

F 号: 部品構成図内の各部品に付けられた見出し番号です。

部 品 番 号 : 部品に付けられた固有番号です。数字のみ、あるいは英字と数字の混合で構成してい

ます。

部 品 名: 部品の名称です。

組立品を構成する部品は、部品名の前に「・」印を付け、組立品のつぎに続けて記載 しています。さらに「・」印の部品が組立品の場合は、その構成部品に「・・」印が 付けてあります。以下「・」を順次増やして組立品の構成部品であることを表わして

います。

数 量: 「1台分の個数」を示します。ただし、組立品の構成部品は、その組立品「1組分の

個数」を示します。

サービスコード: サービスコード欄に記載している各記号の意味は、次の通りです。

W: その部品を取付ける為には、現地加工作業が必要ですので、当社にご相談ください。 H: その部品は精密部品として取扱っています。分解,修理は、当社にご用命ください。

D: 単品では交換できませんので、その部品の含まれる組部品で交換してください。

販売する部品です。

OS : オーバーサイズ部品を示します。

US : アンダーサイズ部品を示します。

(OS, US はスタンダードサイズ部品の次の行に、続けて記載しています。)

#: このパーツカタログから、その部品の含まれている装置のリストのページに新しく記

載した部品であることを示します。

適 用 号 機 : その部品を使用している機械の「号機」を示します。〔「号機」とは、機械の製番の

「- (ハイフン)」以下の数字をいいます。]

適用号機欄上部には、部品全体に適用する「号機」を表示しています。

各部品毎に「号機」表示のないものは、適用号機欄上部の「号機」が適用号機になります。

各部品毎に「号機」表示のあるものは、部品毎の「号機」と適用号機欄上部の「号機」との両方を包含する「号機」が部品毎の適用号機となります。

また、先頭に「D」の文字を表示しているものは、変更切換時期を年月で表わします。 (例:D94/01-・・・1994年1月以降この部品を使用。)