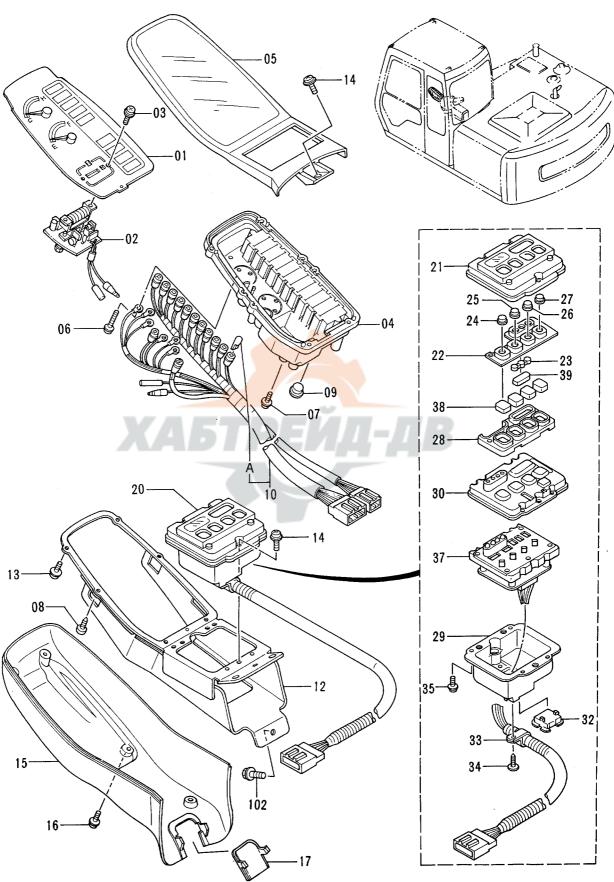

#### 2. パーツカタログの見方

F 号: 部品構成図内の各部品に付けられた見出し番号です。

部 品 番 号 : 部品に付けられた固有番号です。数字のみ、あるいは英字と数字の混合で構成してい

ます。

部 品 名: 部品の名称です。

組立品を構成する部品は、部品名の前に「・」印を付け、組立品のつぎに続けて記載 しています。さらに「・」印の部品が組立品の場合は、その構成部品に「・・」印が 付けてあります。以下「・」を順次増やして組立品の構成部品であることを表わして

います。

数 量: 「1台分の個数」を示します。ただし、組立品の構成部品は、その組立品「1組分の

個数」を示します。

サービスコード: サービスコード欄に記載している各記号の意味は、次の通りです。

W: その部品を取付ける為には、現地加工作業が必要ですので、当社にご相談ください。 H: その部品は精密部品として取扱っています。分解,修理は、当社にご用命ください。

D: 単品では交換できませんので、その部品の含まれる組部品で交換してください。

K: その部品がサービスパーツキットに含まれていることを示します。

R: 調整用シムなどのように使用する数量が号機毎に異る事を示します。

1. 同正用ラムなどのように使用する処型の す成本に来る手に行るのう

S: 工場出荷時に組み込まれた部品でなく、修理、サービス用として供給する部品を示します。

Z: その部品はエンジン関連部品です。

OP: オプショナル部品であることを示します。標準機には付いておらず、特別注文により

販売する部品です。

OS : オーバーサイズ部品を示します。

US : アンダーサイズ部品を示します。

(OS, US はスタンダードサイズ部品の次の行に、続けて記載しています。)

#: このパーツカタログから、その部品の含まれている装置のリストのページに新しく記

載した部品であることを示します。

適 用 号 機 : その部品を使用している機械の「号機」を示します。〔「号機」とは、機械の製番の

「- (ハイフン)」以下の数字をいいます。]

適用号機欄上部には、部品全体に適用する「号機」を表示しています。

各部品毎に「号機」表示のないものは、適用号機欄上部の「号機」が適用号機になります。

各部品毎に「号機」表示のあるものは、部品毎の「号機」と適用号機欄上部の「号機」との両方を包含する「号機」が部品毎の適用号機となります。

また、先頭に「D」の文字を表示しているものは、変更切換時期を年月で表わします。 (例:D94/01-・・・1994年1月以降この部品を使用。)

先頭に「H」の文字を表示しているものは、機器の製造番号を表わします。機器の製造番号は、機器の銘板に刻印されており、本パーツカタログでは「号機」と区別するために「H」の文字を付けています。

先頭に「F」の文字を表示しているものは、フロントアタッチメントの「フロントNO.」を表わします。「フロントNo.」は、フロントアタッチメントの銘板に刻印されており、本パーツカタログでは「号機」と区別するために「F」の文字を付けています。

互 換 性 : 部品番号欄に記載している部品と代替部品欄に記載している部品との間で、互換性の

生じる条件を示します。各記号の意味は次の通りです。

I: その部品の代わりに、使用できる部品の部品番号と数量を、代替部品欄に示します。 但し、代替部品欄に示す部品の代わりに、その部品を使用することはできません。

P: その部品は使用禁止になっています。代替部品欄に示す部品を使用してください。

T: 組合せで互換性があります。その部品の代わりに、代替部品欄に示す何点かの部品と

組で使用してください。

Y: その部品と代替部品欄に示す部品は、無条件に互換性があることを示します。

代替 部 品 : 互換性欄の記号に対応して、代替に使用する部品の部品番号と数量を示します。

《注記》 : 部品をご注文の際、互換性欄に I, P, T, Y と記載されている場合、自動的に

代替部品欄に示されている部品が供給されることがあります。