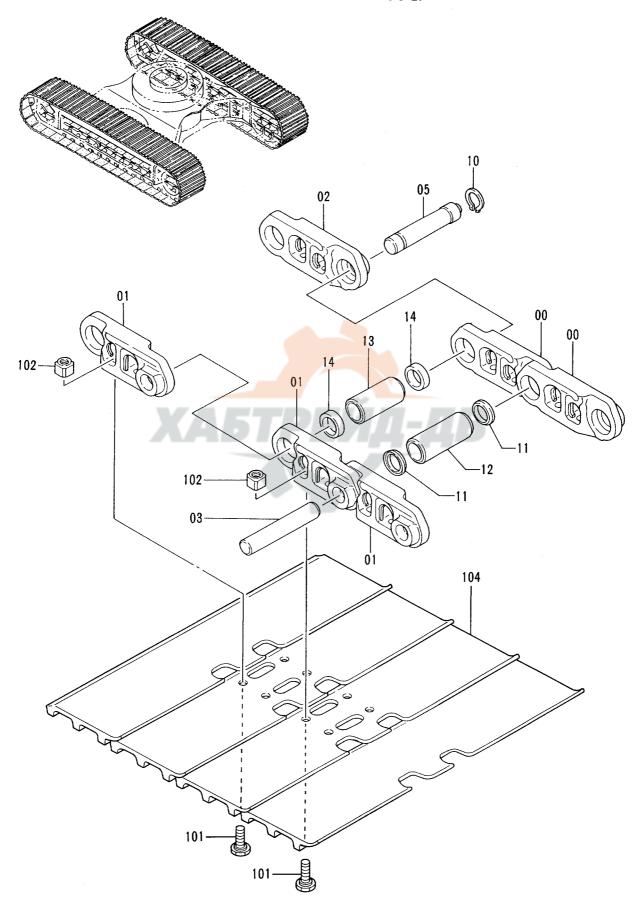

P12V-1-3

適用号機 Serial No. 40001~D94/11

ネームプレート NAME-PLATE

#### ネームプレート (日本語) NAME-PLATE (JAPANESE)

40001-

|            |                  |                       | 40001-                  |           |                    |                    |            |                                             |    |
|------------|------------------|-----------------------|-------------------------|-----------|--------------------|--------------------|------------|---------------------------------------------|----|
| 符号<br>ITEM | 部品番号<br>PART NO. | 部 品 名                 | PART NAME               | 数量<br>QTY | サービス<br>コード<br>S.C | 適用号機<br>SERIAL NO. | 互換性<br>ICA | 代替部<br>REPLACE/<br>PART<br>部品番号<br>PART NO. | 数量 |
| 00         | 3042363          | à /7° 1-1             | NAME-PLATE              | 1         |                    |                    | 100        | TATT NO.                                    | Q  |
| 00         | 3042303          | ネームプレート               | (MACHINE MFG. NO.)      | '         |                    |                    |            |                                             |    |
| 01         | HADDEGA          | (号機)                  | SCREW; DRIVE            | 4         |                    |                    |            |                                             |    |
| 01         | M492564          | スクリユ;ト・ライフ・           | NAME-PLATE              | 1         |                    |                    |            |                                             |    |
| 02         | 4334794          | ネームプレート<br>  (仕様)     | (SPECIFICATION)         | '         |                    |                    |            |                                             |    |
| 03         | 2037165          | (1±13×)<br>  ネームフ°レート | NAME-PLATE              | 1         |                    |                    |            |                                             |    |
| UJ         | 2037103          | (給油脂)                 | (LUBRICATION)           | '         |                    |                    |            |                                             |    |
| 04         | 4341007          | ネームプ・レート              | NAME-PLATE              | 1         |                    |                    |            |                                             |    |
| 04         | 4341001          | (モート・セレクタ)            | (MODE SELECTOR)         |           |                    |                    |            |                                             |    |
| 05         | 4289197          | ネームプ・レート              | NAME-PLATE              | 1         |                    |                    |            |                                             |    |
|            | 7203131          | (取説注意)                | (INSPECTION MANUAL)     |           |                    |                    |            |                                             |    |
| 06         | 4322839          | ネームプレート(運転注意)         | NAME-PLATE (CAUTION)    | 1         |                    |                    |            |                                             |    |
| 07         | 4288411          | ネームプレート(注意)           | NAME-PLATE (CAUTION)    | 1         |                    |                    |            |                                             |    |
| 08         | 4288825          | ネームプ・レート              | NAME-PLATE              | 1         |                    |                    | ı          |                                             |    |
|            | 4200020          | (前窓ロツク)               | (FRONT WINDOW LOCK)     | +         |                    |                    |            |                                             |    |
| 09         | 4289198          | ネームプ・レート (レハ・ーロツク)    | NAME-PLATE (LEVER LOCK) | 1         |                    |                    |            |                                             |    |
| 10         | 4292542          | ネームプ・レート              | NAME-PLATE              | 1         |                    |                    |            |                                             |    |
|            |                  | (感電防止)                | (PREVENTION FROM ELECTR | C SH      | фСК)               | 15                 |            |                                             |    |
| 11         | 4331950          | ネームプ・レート              | NAME-PLATE              | 1         |                    |                    |            |                                             |    |
|            |                  | (エンジン回転)              | (ENGINE REVOLUTION)     |           |                    |                    |            |                                             |    |
| 12         | 4334227          | ネームフ° レート             | NAME-PLATE              | 1         |                    |                    |            |                                             |    |
|            |                  | (社名)                  | (NAME OF COMPANY)       |           |                    |                    | İ          |                                             |    |
| 13         | 2032647          | ネームプ・レート (ELLE)       | NAME-PLATE (ELLE)       | 1         |                    |                    |            |                                             |    |
| 14         | 4087559          | ネームプ・レート              | NAME-PLATE              | 2         |                    |                    |            |                                             |    |
| 16         | 3070486          | ネームプ゜レート              | NAME-PLATE              | 1         |                    |                    |            |                                             |    |
|            |                  | (社名)                  | (NAME OF COMPANY)       |           |                    |                    |            |                                             |    |
| 17         | 3066462          | ネームプ レート              | NAME-PLATE              | 1         |                    |                    |            |                                             |    |
|            |                  | (社名)                  | (NAME OF COMPANY)       |           |                    |                    |            |                                             |    |
| 18         | 2032973          | ネームプレート(立入禁止)         | NAME-PLATE (STAY OUT)   | 2         |                    |                    |            |                                             |    |
| 19         | 2036586          | ネームフ゜レート              | NAME-PLATE              | 2         |                    |                    |            |                                             |    |
|            |                  | (機種名)                 | (NAME OF MACHINE)       |           |                    |                    |            |                                             |    |
| 20         | 2036583          | ネームプ レート (アクセント)      | NAME-PLATE (ACCENT)     | 1         |                    |                    |            |                                             |    |
| 21         | 4333539          | ネームプ レート (アクセント)      | NAME-PLATE (ACCENT)     | 1         |                    |                    |            |                                             |    |
| 22         | 2036584          | ネームプ レート (アクセント)      | NAME-PLATE (ACCENT)     | 1         |                    |                    |            |                                             |    |
| 23         | 3068799          | ネームプ レート (アクセント)      | NAME-PLATE (ACCENT)     | 1         |                    |                    |            |                                             |    |
| 24         | 4333648          | ネームフ゜レート (アクセント)      | NAME-PLATE (ACCENT)     | 1         |                    |                    |            |                                             |    |
| 25         | 4334416          | ネームプレート(右窓注意)         | NAME-PLATE              | 1         |                    |                    |            |                                             |    |
| 26         | 4288181          | ネームプ・レート (エアヌキ)       | NAME-PLATE (AIR VENT)   | 1         |                    |                    |            |                                             |    |
| 27         | 4288624          | ネームプレート(注意)           | NAME-PLATE (CAUTION)    | 1         |                    |                    |            |                                             |    |
| 28         | 4288182          | ネームプレート (危険)          | NAME-PLATE (DANGER)     | 1         |                    | P12V-1-3           |            |                                             |    |

### ネームプレート(英語) NAME-PLATE (ENGLISH)

### ネームプレート(英語) NAME-PLATE (ENGLISH)

40001-

|                                         |                  |               |                         |           |                    | 40001-             |                    |                                             |          |
|-----------------------------------------|------------------|---------------|-------------------------|-----------|--------------------|--------------------|--------------------|---------------------------------------------|----------|
| 符号<br>ITEM                              | 部品番号<br>PART NO. | 部品名           | PART NAME               | 数量<br>QTY | サービス<br>コード<br>S.C | 適用号機<br>SERIAL NO. | 互<br>換<br>性<br>ICA | 代替部<br>REPLACEA<br>PART<br>部品番号<br>PART NO. | 数量       |
| 31                                      | 4073519          | テープ (滑り止メ)    | TAPE (ANTI-SKID TAPE)   | 7         |                    |                    | 1                  |                                             |          |
|                                         | 4121128          | <b>\</b>      | TAPE (ANTI-SKID TAPE)   | 1         |                    |                    | 1                  |                                             | <u>'</u> |
| 32                                      |                  | テープ (滑り止メ)    | TAPE (ANTI-SKID TAPE)   | 1         |                    |                    |                    | !                                           |          |
| 33                                      | 4287458          | テープ (滑り止り)    | NAME-PLATE (INSPECTION) | '1        |                    |                    |                    |                                             |          |
| 35                                      | 3059274          | ネームプレート(点検整備) | i                       |           |                    |                    |                    |                                             |          |
| 36                                      | 4208375          | ネームプレート(操作要領) | NAME-PLATE (OPERATION)  | 1         |                    |                    |                    |                                             |          |
| 38                                      | 4292827          | ネームフ° レート     | NAME-PLATE              | 1         |                    |                    |                    |                                             |          |
|                                         |                  | (オイルタンクキヤツフ゜) | (OIL-TANK CAP)          |           |                    |                    | -                  |                                             |          |
|                                         |                  |               |                         |           |                    |                    |                    |                                             |          |
|                                         |                  |               |                         |           |                    | ,                  |                    |                                             |          |
|                                         |                  |               |                         | ļ         | ļ                  |                    |                    |                                             |          |
|                                         |                  |               |                         |           |                    |                    |                    |                                             |          |
|                                         |                  |               |                         |           |                    |                    |                    |                                             |          |
|                                         |                  |               |                         |           |                    |                    |                    |                                             |          |
|                                         |                  |               |                         |           |                    |                    |                    |                                             |          |
|                                         |                  |               |                         |           |                    |                    |                    |                                             |          |
|                                         |                  |               |                         |           |                    | ļ                  |                    |                                             |          |
|                                         |                  | VAE           | Thelan                  |           |                    |                    |                    |                                             |          |
|                                         |                  | AAD           | IPEMA                   | -/        |                    | 3                  |                    |                                             |          |
|                                         |                  |               |                         |           |                    |                    |                    |                                             |          |
|                                         |                  |               |                         |           |                    |                    |                    |                                             |          |
| *************************************** |                  |               |                         |           |                    |                    |                    |                                             |          |
|                                         |                  |               |                         |           |                    |                    | 1                  |                                             |          |
|                                         |                  |               |                         |           |                    |                    |                    |                                             |          |
|                                         |                  |               |                         |           |                    |                    |                    |                                             |          |
|                                         |                  |               |                         |           |                    |                    |                    |                                             |          |
|                                         |                  |               |                         |           |                    |                    |                    |                                             |          |
|                                         |                  |               |                         |           |                    |                    | Ì                  |                                             | i        |
|                                         |                  |               |                         |           |                    |                    |                    |                                             |          |
|                                         |                  |               |                         |           |                    |                    | ļ                  |                                             |          |
|                                         |                  |               |                         |           |                    |                    |                    |                                             | -        |
|                                         |                  |               |                         |           | -                  |                    |                    |                                             |          |
|                                         |                  |               |                         |           |                    |                    |                    |                                             |          |
|                                         |                  |               |                         |           |                    |                    |                    |                                             |          |
|                                         |                  |               |                         |           |                    |                    |                    |                                             |          |
|                                         |                  |               |                         |           |                    |                    |                    |                                             |          |
| ,                                       |                  |               |                         |           |                    |                    |                    |                                             |          |
|                                         |                  |               |                         |           |                    |                    |                    |                                             |          |
|                                         |                  |               |                         |           |                    |                    |                    |                                             |          |
|                                         |                  |               |                         |           |                    |                    |                    |                                             |          |
|                                         |                  |               |                         |           |                    |                    |                    |                                             |          |
|                                         |                  |               |                         |           |                    | D10V 1 2           |                    |                                             |          |