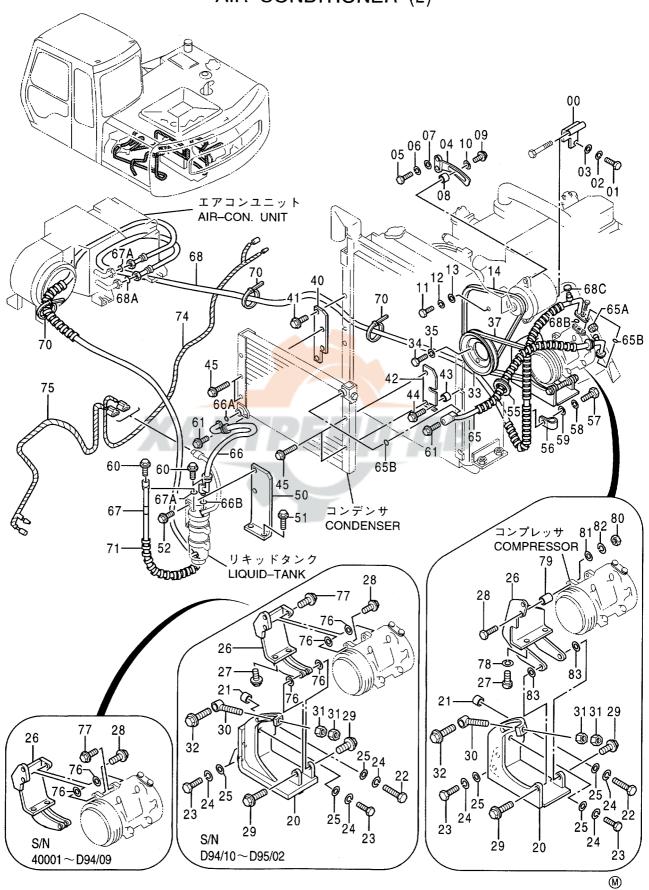

| マルチレバー配管 (3)                                                     | エアコンユニット 241<br>AIR-CON. UNIT                                              |
|------------------------------------------------------------------|----------------------------------------------------------------------------|
|                                                                  |                                                                            |
| マルチレバー配管 (4) 231<br>MULTI LEVER PIPINGS (4)                      | エアコンコントローラ (内気循環式) ··········· 243<br>AIR-CON. CONTROLLER (STD. Type)      |
|                                                                  | 40001~42266                                                                |
| エアコンディショナ (1) 233<br>AIR CONDITIONER (1)                         | エアコンコントローラ (内気循環式) 245<br>AIR-CON. CONTROLLER (STD. Type)                  |
| 40001~40754                                                      | 42267~                                                                     |
| エアコンディショナ (1) 235<br>AIR CONDITIONER (1)                         | エアコンコントローラ (外気導入式) 247<br>AIR-CON. CONTROLLER (PRESSURE Type)              |
| 40755~                                                           | 40001~D94/10                                                               |
| エアコンディショナ (2) 237<br>AIR CONDITIONER (2)                         | エアコンコントローラ (外気導入式) ············ 249<br>AIR-CON. CONTROLLER (PRESSURE Type) |
|                                                                  | D94/11~                                                                    |
| 外気導入式エアコン用品 ················ 239<br>PRESSURE TYPE AIR-CON. PARTS | ホット&クールボックス 251<br>HOT & COOL BOX                                          |
|                                                                  |                                                                            |