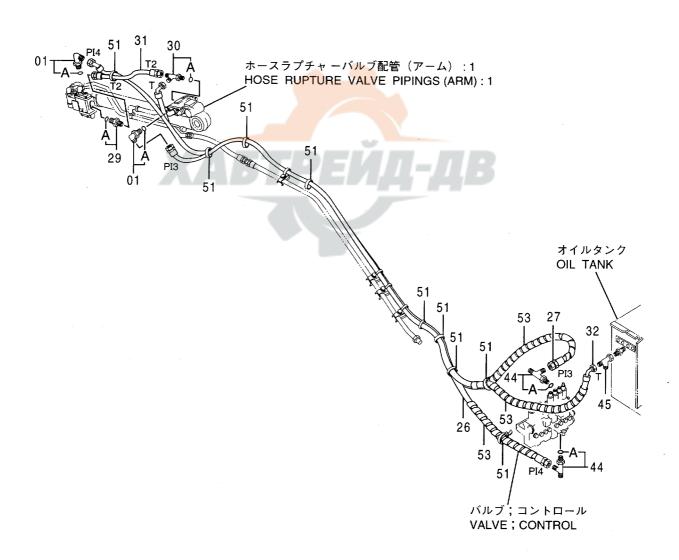

|                |           |                    |                    |     |                                             |                       |

### ホースラプチャーバルブ配管(アーム): 2 HOSE RUPTURE VALVE PIPINGS (ARM): 2





ホースラフ°チヤーハ゛ルフ゛配管(アーム):2 HOSE RUPTURE VALVE PIPINGS (ARM):2

40001-

|            |                  |                  |            |            |                    | 40001-             |            |                                             |            |
|------------|------------------|------------------|------------|------------|--------------------|--------------------|------------|---------------------------------------------|------------|
| 符号<br>ITEM | 部品番号<br>PART NO. | 部 品 名            | PART NAME  | 数量<br>Q'TY | サービス<br>コード<br>S.C | 適用号機<br>SERIAL NO. | 互換性<br>ICA | 代替部<br>REPLACEA<br>PART<br>部品番号<br>PART NO. | 数量<br>Q'TY |
| 01         | 4154671          | Iルボ;S            | ELBOW; S   | 2          |                    |                    | <b>†</b>   |