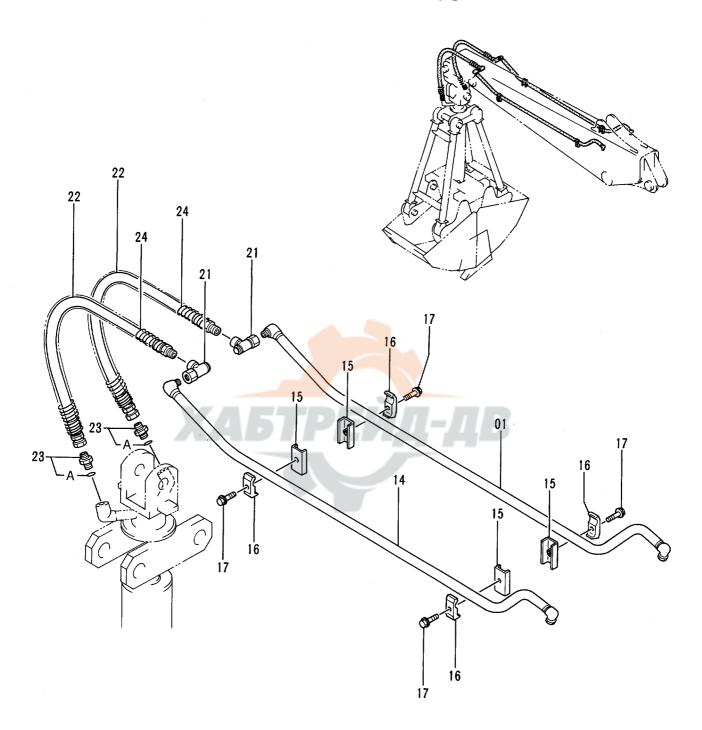

|               |           |                            | <u> </u>           |                    |                                             |                       |

# クラムシェル配管 CLAMSHELL PIPINGS



#### クラムシェル配管 CLAMSHELL PIPINGS

40001-

|                                                           |                                                                                                            |                                                                                                                        |                                                                                                 | 40001-                                         |                    |                    |                    |                                             |          |  |
|-----------------------------------------------------------|------------------------------------------------------------------------------------------------------------|-------------------------