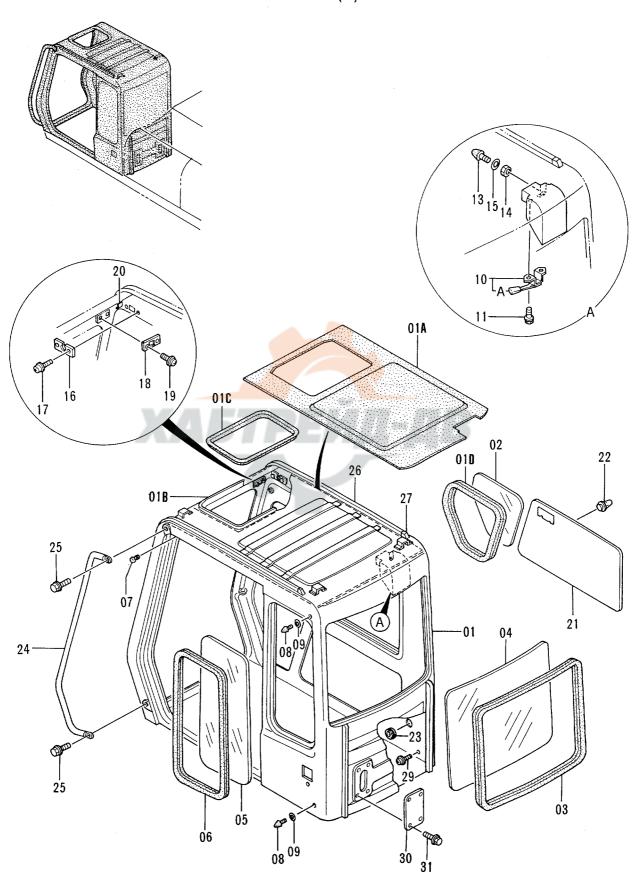

#### 2. パーツカタログの見方

F 号: 部品構成図内の各部品に付けられた見出し番号です。

部 品 番 号 : 部品に付けられた固有番号です。数字のみ、あるいは英字と数字の混合で構成してい

ます。

部 品 名: 部品の名称です。

組立品を構成する部品は、部品名の前に「・」印を付け、組立品のつぎに続けて記載 しています。さらに「・」印の部品が組立品の場合は、その構成部品に「・・」印が 付けてあります。以下「・」を順次増やして組立品の構成部品であることを表わして

います。

数 量: 「1台分の個数」を示します。ただし、組立品の構成部品は、その組立品「1組分の

個数」を示します。

サービスコード: サービスコード欄に記載している各記号の意味は、次の通りです。

W: その部品を取付ける為には、現地加工作業が必要ですので、当社にご相談ください。 H: その部品は精密部品として取扱っています。分解,修理は、当社にご用命ください。

D: 単品では交換できませんので、その部品の含まれる組部品で交換してください。

K: その部品がサービスパーツキットに含まれていることを示します。

R: 調整用シムなどのように使用する数量が号機毎に異る事を示します。

1. 同正用ラムなどのように使用する処型の す成本に来る手に行るのう

S: 工場出荷時に組み込まれた部品でなく、修理、サービス用として供給する部品を示します。

Z: その部品はエンジン関連部品です。

OP: オプショナル部品であることを示します。標準機には付いておらず、特別注文により

販売する部品です。

OS : オーバーサイズ部品を示します。

US : アンダーサイズ部品を示します。

(OS, US はスタンダードサイズ部品の次の行に、続けて記載しています。)

#: このパーツカタログから、その部品の含まれている装置のリストのページに新しく記

載した部品であることを示します。

適 用 号 機 : その部品を使用している機械の「号機」を示します。〔「号機」とは、機械の製番の

「- (ハイフン)」以下の数字をいいます。]

適用号機欄上部には、部品全体に適用する「号機」を表示しています。

各部品毎に「号機」表示のないものは、適用号機欄上部の「号機」が適用号機になります。

各部品毎に「号機」表示のあるものは、部品毎の「号機」と適用号機欄上部の「号機」との両方を包含する「号機」が部品毎の適用号機となります。

また、先頭に「D」の文字を表示しているものは、変更切換時期を年月で表わします。 (例:D94/01-・・・1994年1月以降この部品を使用。)

先頭に「H」の文字を表示しているものは、機器の製造番号を表わします。機器の製造番号は、機器の銘板に刻印されており、本パーツカタログでは「号機」と区別するために「H」の文字を付けています。

先頭に「F」の文字を表示しているものは、フロントアタッチメントの「フロントNO.」を表わします。「フロントNo.」は、フロントアタッチメントの銘板に刻印されており、本パーツカタログでは「号機」と区別するために「F」の文字を付けています。

互 換 性 : 部品番号欄に記載している部品と代替部品欄に記載している部品との間で、互換性の

生じる条件を示します。各記号の意味は次の通りです。

I: その部品の代わりに、使用できる部品の部品番号と数量を、代替部品欄に示します。 但し、代替部品欄に示す部品の代わりに、その部品を使用することはできません。

P: その部品は使用禁止になっています。代替部品欄に示す部品を使用してください。

T: 組合せで互換性があります。その部品の代わりに、代替部品欄に示す何点かの部品と

組で使用してください。

Y: その部品と代替部品欄に示す部品は、無条件に互換性があることを示します。

代替 部 品 : 互換性欄の記号に対応して、代替に使用する部品の部品番号と数量を示します。

《注記》 : 部品をご注文の際、互換性欄に I, P, T, Y と記載されている場合、自動的に

代替部品欄に示されている部品が供給されることがあります。