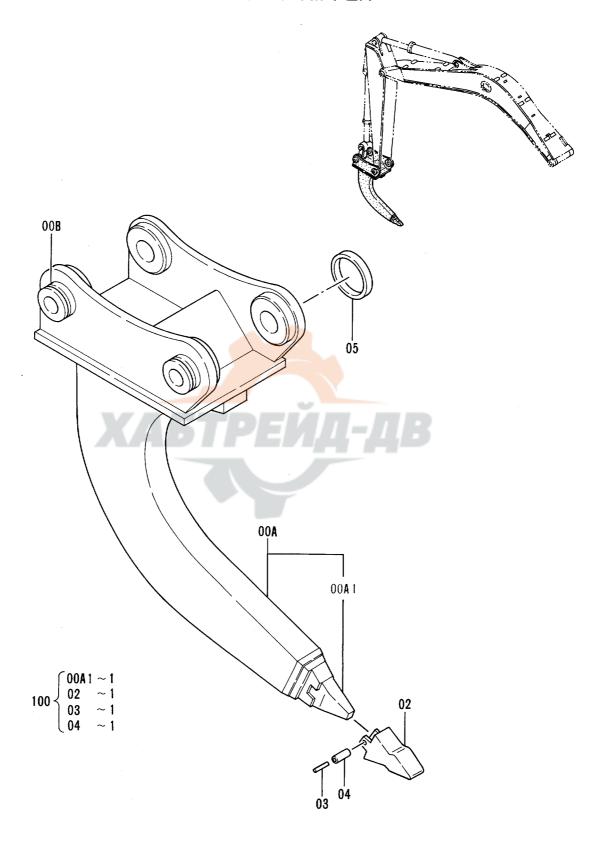

#### 2. パーツカタログの見方

F 号: 部品構成図内の各部品に付けられた見出し番号です。

部 品 番 号 : 部品に付けられた固有番号です。数字のみ、あるいは英字と数字の混合で構成してい

ます。

部 品 名: 部品の名称です。

組立品を構成する部品は、部品名の前に「・」印を付け、組立品のつぎに続けて記載 しています。さらに「・」印の部品が組立品の場合は、その構成部品に「・・」印が 付けてあります。以下「・」を順次増やして組立品の構成部品であることを表わして

います。

数 量: 「1台分の個数」を示します。ただし、組立品の構成部品は、その組立品「1組分の

個数」を示します。

サービスコード: サービスコード欄に記載している各記号の意味は、次の通りです。

W: その部品を取付ける為には、現地加工作業が必要ですので、当社にご相談ください。 H: その部品は精密部品として取扱っています。分解,修理は、当社にご用命ください。

D: 単品では交換できませんので、その部品の含まれる組部品で交換してください。

販売する部品です。

OS : オーバーサイズ部品を示します。

US : アンダーサイズ部品を示します。

(OS, US はスタンダードサイズ部品の次の行に、続けて記載しています。)

#: このパーツカタログから、その部品の含まれている装置のリストのページに新しく記

載した部品であることを示します。

適 用 号 機 : その部品を使用している機械の「号機」を示します。〔「号機」とは、機械の製番の

「- (ハイフン)」以下の数字をいいます。]

適用号機欄上部には、部品全体に適用する「号機」を表示しています。

各部品毎に「号機」表示のないものは、適用号機欄上部の「号機」が適用号機になります。

各部品毎に「号機」表示のあるものは、部品毎の「号機」と適用号機欄上部の「号機」との両方を包含する「号機」が部品毎の適用号機となります。

また、先頭に「D」の文字を表示しているものは、変更切換時期を年月で表わします。 (例:D94/01-・・・1994年1月以降この部品を使用。)