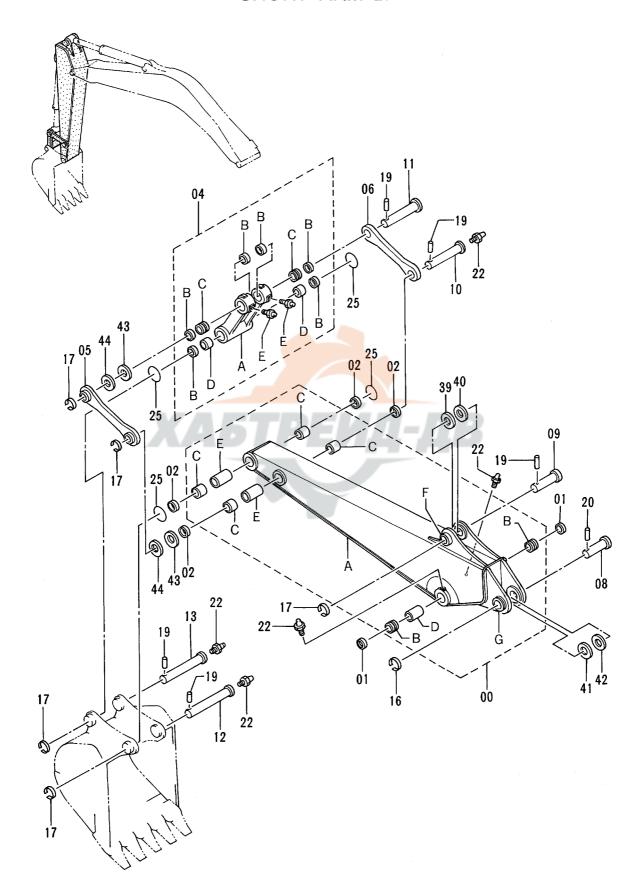

# 目 次 CONTENTS

| トロピカルカバー 253                                                         | ショートアーム 2.1M 265                                                 |
|----------------------------------------------------------------------|------------------------------------------------------------------|
| TROPICAL COVER                                                       | SHORT ARM 2.1M                                                   |
|                                                                      |                                                                  |
| トラックリンク 500GP (ゴムパット) ········· 255<br>TRACK-LINK 500GP (RUBBER PAD) | フロント配管 (2)〈ショートアーム〉 ······· 267<br>FRONT PIPINGS (2)〈SHORT ARM〉  |
|                                                                      |                                                                  |
| トラックリンク 600G 257                                                     | ロングアーム 3.01M 269                                                 |
| TRACK-LINK 600G                                                      | LONG ARM 3.01M                                                   |
| トラックリンク 700G ······· 259<br>TRACK-LINK 700G                          | フロント配管 (2)〈ロングアーム〉 ·········· 271<br>FRONT PIPINGS (2)〈LONG ARM〉 |
| TRACK-LINK 700G                                                      |                                                                  |
| トラックリンク 510F 261<br>TRACK-LINK 510F                                  | 給脂配管〈ロングアーム〉 273   LUBRICATE PIPINGS 〈 LONG ARM 〉                |
|                                                                      |                                                                  |
| トラックリンク 700A 263<br>TRACK-LINK 700A                                  | バケットフック用サービスパーツ 275<br>BUCKET-HOOK PARTS                         |
|                                                                      |                                                                  |