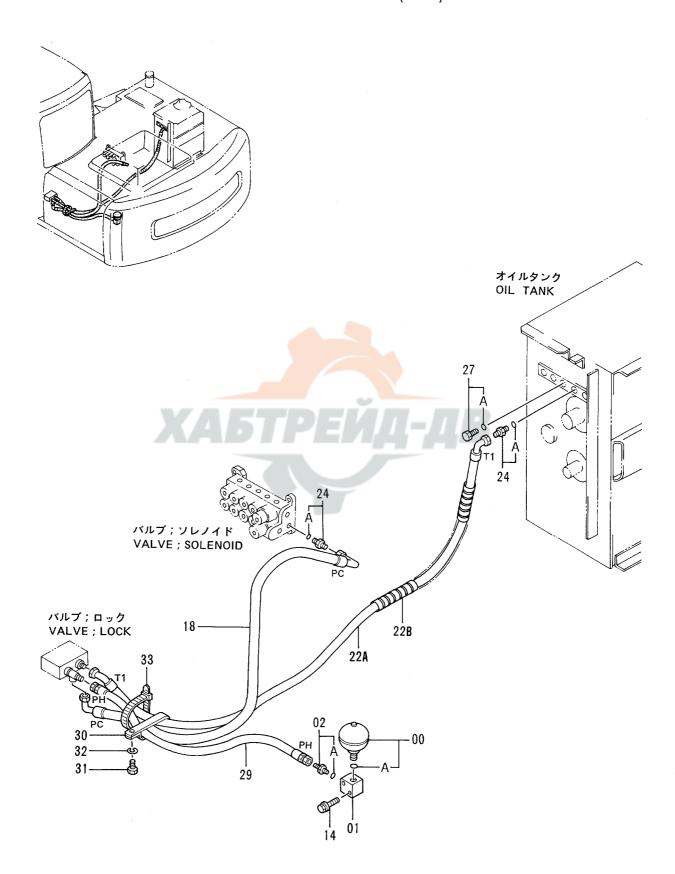

#### 2. パーツカタログの見方

F 号: 部品構成図内の各部品に付けられた見出し番号です。

部 品 番 号 : 部品に付けられた固有番号です。数字のみ、あるいは英字と数字の混合で構成してい

ます。

部 品 名: 部品の名称です。

組立品を構成する部品は、部品名の前に「・」印を付け、組立品のつぎに続けて記載 しています。さらに「・」印の部品が組立品の場合は、その構成部品に「・・」印が 付けてあります。以下「・」を順次増やして組立品の構成部品であることを表わして

います。

数 量: 「1台分の個数」を示します。ただし、組立品の構成部品は、その組立品「1組分の

個数」を示します。

サービスコード: サービスコード欄に記載している各記号の意味は、次の通りです。

W: その部品を取付ける為には、現地加工作業が必要ですので、当社にご相談ください。 H: その部品は精密部品として取扱っています。分解,修理は、当社にご用命ください。

D: 単品では交換できませんので、その部品の含まれる組部品で交換してください。

- (6) Purchaser's Name and Address
- 2. HOW TO USE THIS PARTS CATALOG
- ·ITEM Item No. shows the reference No. on the machine illustration.
- PART NO. Part No. consists of a letter of the alphabet and numericals, or numericals only.

·PART NAME

Components of an assembly part are shown with "." marks and are shown on the line, or lines, below the assembly part. Also, if the component with "." mark consists of further components part, these further components are shown by the marks

·Q' TY

Q'ty shows the quantity used for one machine, however quantity of components shows the quantity for one assembly part.

·SERVICE CODE

Abbreviations in the column of service code have their own meaning as shown below.