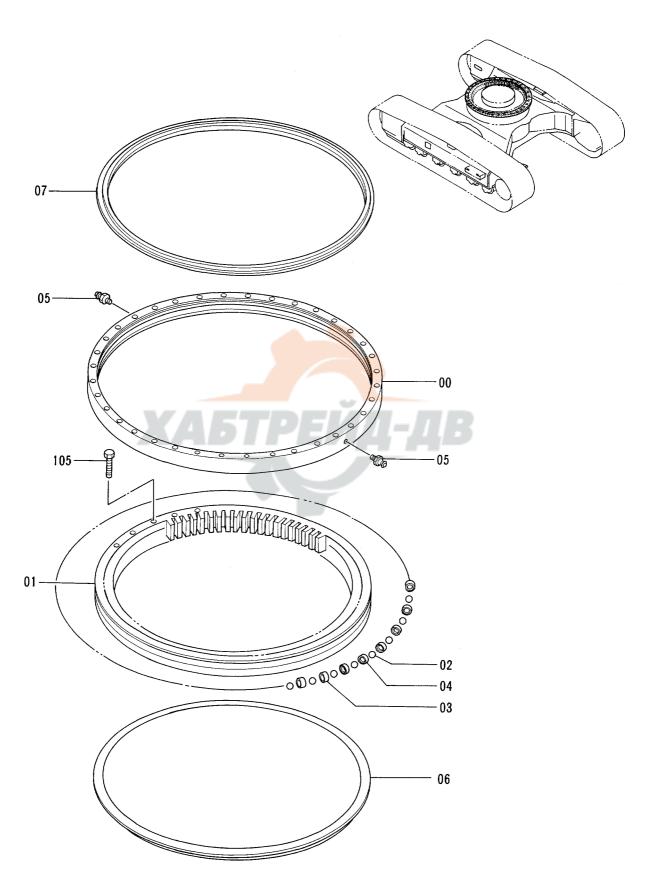

## フレーム FRAME

フレーム FRAME

| 00A 4<br>07 4<br>10 4<br>11 3 | 部品番号<br>PART NO.<br>5004373<br>4306949<br>4258592<br>A590914<br>3057962<br>4255799<br>4161735<br>J901025 | 部 品 名  フレーム;メイン ・プ・ラケ・ カハ・ー;ブ・ーツ ワツシヤ;スプ・リンケ・ ストツハ・ カハ・ー ハ・ツキン | PART NAME  FRAME; MAIN  PLUG  COVER; BOOT  WASHER; SPRING  STOPPER  COVER | 数量<br>QTY<br>1<br>12<br>1<br>2 | サービス<br>コード<br>S.C | 適用号機<br>SERIAL NO. | 互換性<br>ICA | 代替部<br>REPLACE/<br>PART<br>部品番号<br>PART NO. | ABLE<br>数量 |
|-------------------------------|----------------------------------------------------------------------------------------------------------|----------------------------------------------------------------|---------------------------------------------------------------------------|--------------------------------|--------------------|--------------------|------------|---------------------------------------------|------------|
| 00A 4<br>07 4<br>10 4<br>11 3 | 4306949<br>4258592<br>A590914<br>3057962<br>4255799<br>4161735                                           | ・プ・ラク・カハ・ー; ブ・ーツ<br>ワツシヤ; スプ・リンク・<br>ストツハ・<br>カハ・ー             | -PLUG<br>COVER;BOOT<br>WASHER;SPRING<br>STOPPER                           | 12<br>1                        |                    |                    |            |                                             |            |
| 07 4<br>10 4<br>11 3          | 4258592<br>A590914<br>3057962<br>4255799<br>4161735                                                      | カパー; プーツ<br>ワツシヤ; スプリンク゚<br>ストツパ<br>カパー                        | COVER; BOOT<br>WASHER; SPRING<br>STOPPER                                  | 1                              |                    |                    |            | l                                           |            |
| 10 <i>H</i>                   | A590914<br>3057962<br>4255799<br>4161735                                                                 | ワツシヤ;スプ リング<br>ストツハ<br>カハ –                                    | WASHER; SPRING<br>STOPPER                                                 |                                |                    |                    |            |                                             |            |
| 11 3                          | 3057962<br>4255799<br>4161735                                                                            | ストツハ°<br>カハ° –                                                 | STOPPER                                                                   | 2                              | 1                  |                    |            |                                             |            |
|                               | 4255799<br>4161735                                                                                       | <b>カ</b> パ −                                                   |                                                                           | I                              |                    |                    |            |                                             |            |
| 12                            | 4161735                                                                                                  |                                                                | COVER                                                                     | 1                              |                    |                    |            |                                             |            |
|                               |                                                                                                          | ハ゜ツキン                                                          |                                                                           | 1                              |                    |                    |            |                                             |            |
| 13                            | J901025                                                                                                  |                                                                | PACKING                                                                   | 1                              |                    |                    |            |                                             |            |
| 15 .                          | 000.020                                                                                                  | #. <b>"</b>                                                    | BOLT                                                                      | 2                              |                    |                    |            |                                             |            |
| 16                            | 3050671                                                                                                  | t° >                                                           | PIN                                                                       | 1                              |                    |                    |            |                                             |            |
| 17                            | A590110                                                                                                  | ワツシヤ;プ レーン                                                     | WASHER; PLANE                                                             | 2                              |                    |                    |            |                                             |            |
| 18                            | 4098716                                                                                                  | リング                                                            | RING                                                                      | 3                              |                    |                    |            |                                             |            |
| 22                            | 4252331                                                                                                  | シム 1.0                                                         | SHIM 1. 0                                                                 | 4                              | R                  |                    |            |                                             |            |
| 23                            | 4252332                                                                                                  | シム 2.0                                                         | SHIM 2. 0                                                                 | 4                              | R                  |                    |            |                                             |            |
| 24                            | 3051616                                                                                                  | t° >                                                           | PIN                                                                       | 2                              |                    |                    |            |                                             |            |
| 25                            | 4106307                                                                                                  | t°ン                                                            | PIN                                                                       | 3                              |                    |                    | 1          |                                             |            |
| 26 .                          | J931890                                                                                                  | <b>す</b> ・ルト                                                   | BOLT                                                                      | 28                             |                    |                    |            |                                             |            |
| 31 .                          | J901435                                                                                                  | <b>す</b> ・ルト                                                   | BOLT                                                                      | 2                              | П                  |                    |            |                                             |            |
| 33                            | 4201750                                                                                                  | ブ ツシング ; ラハ ー                                                  | BUSHING; RUBBER                                                           | 2                              | 14                 |                    |            |                                             |            |
| 35                            | 4509404                                                                                                  | ブ゛ヅシング゛; ラハ゛ー                                                  | BUSHING; RUBBER                                                           | 8                              |                    |                    |            |                                             |            |
| 37                            | 4198176                                                                                                  | ブ゛ヅシング゛; ラハ゛ー                                                  | BUSHING; RUBBER                                                           | 1                              |                    |                    |            |                                             |            |
| 38                            | 94-2816                                                                                                  | ブ ツシング ; ラハ ー                                                  | BUSHING; RUBBER                                                           | 1                              |                    |                    |            |                                             |            |
| 39                            | 4264106                                                                                                  | ブ゛ヅシンク゛; ラハ゛ー                                                  | BUSHING; RUBBER                                                           | 1                              |                    |                    |            |                                             |            |
| 40                            | 4276062                                                                                                  | ブ゛ヅシンク゛; ラハ゛ー                                                  | BUSHING; RUBBER                                                           | 1                              |                    |                    |            |                                             |            |
| 41                            | 4093813                                                                                                  | ブ ツシング ; ラバ ー                                                  | BUSHING; RUBBER                                                           | 1                              |                    |                    |            |                                             |            |
| 42                            | 4202008                                                                                                  | ブ゛ヅシンク゛; ラハ゛ー                                                  | BUSHING; RUBBER                                                           | 1                              |                    |                    |            |                                             |            |
| 43                            | 94-2806                                                                                                  | ブ゛ツシンク゛; ラハ゛ー                                                  | BUSHING; RUBBER                                                           | 1                              |                    |                    |            |                                             | 1          |
| 44                            | 4264106                                                                                                  | プツシンク゚;ラパー                                                     | BUSHING; RUBBER                                                           | 1                              |                    | -40010             |            |                                             |            |
| 44                            | 4339947                                                                                                  | プツシンク゚;ラパー                                                     | BUSHING; RUBBER                                                           | 1                              |                    | 40011-             |            |                                             |            |
| 45                            | 4340406                                                                                                  | ラΛ* −                                                          | RUBBER                                                                    | 1                              |                    |                    |            |                                             |            |
| 46                            | 4340407                                                                                                  | ラハ <sup>*</sup> −                                              | RUBBER                                                                    | 1                              |                    |                    |            |                                             |            |
|                               |                                                                                                          |                                                                |                                                                           |                                |                    |                    |            |                                             |            |
|                               |                                                                                                          |                                                                |                                                                           |                                |                    |                    |            |                                             |            |
|                               |                                                                                                          |                                                                |                                                                           |                                |                    |                    |            |                                             |            |
|                               |                                                                                                          |                                                                |                                                                           |                                |                    |                    |            |                                             |            |