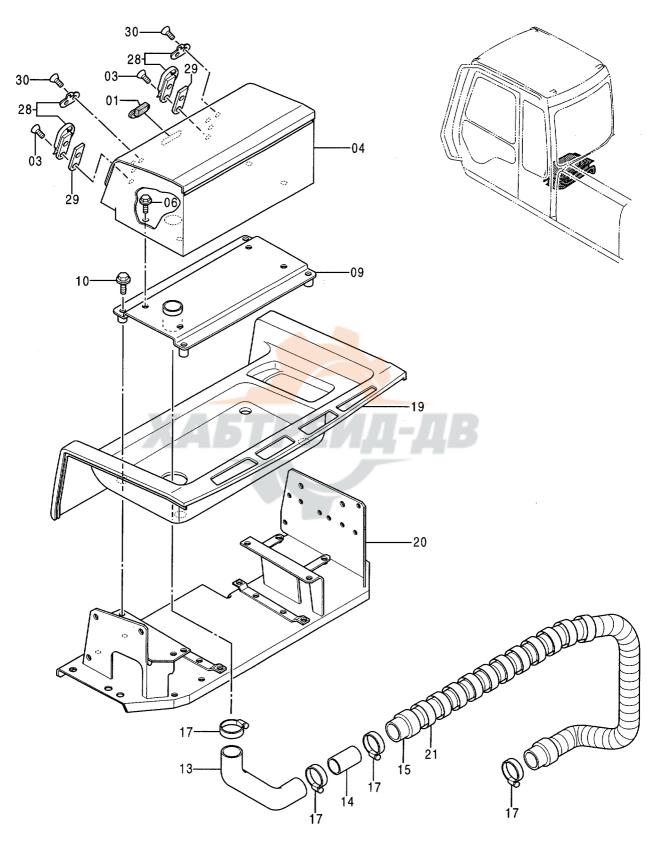

上 部 旋 回 体 UPPERSTRUCTURE

## フレーム FRAME

フレーム FRAME

| 00A 4<br>07 4<br>10 4<br>11 3 | 部品番号<br>PART NO.<br>5004373<br>4306949<br>4258592<br>A590914<br>3057962<br>4255799<br>4161735<br>J901025 | 部 品 名  フレーム;メイン ・プ・ラケ・ カハ・ー;ブ・ーツ ワツシヤ;スプ・リンケ・ ストツハ・ カハ・ー ハ・ツキン | PART NAME  FRAME; MAIN  PLUG  COVER; BOOT  WASHER; SPRING  STOPPER  COVER | 数量<br>QTY<br>1<br>12<br>1<br>2 | サービス<br>コード<br>S.C | 適用号機<br>SERIAL NO. | 互換性<br>ICA | 代替部<br>REPLACE/<br>PART<br>部品番号<br>PART NO. | ABLE<br>数量 |
|-------------------------------|----------------------------------------------------------------------------------------------------------|----------------------------------------------------------------|---------------------------------------------------------------------------|--------------------------------|--------------------|--------------------|------------|---------------------------------------------|------------|
| 00A 4<br>07 4<br>10 4<br>11 3 | 4306949<br>4258592<br>A590914<br>3057962<br>4255799<br>4161735                                           | ・プ・ラク・カハ・ー; ブ・ーツ<br>ワツシヤ; スプ・リンク・<br>ストツハ・<br>カハ・ー             | -PLUG<br>COVER;BOOT<br>WASHER;SPRING<br>STOPPER                           | 12<br>1                        |                    |                    |            |                                             |            |
| 07 4<br>10 4<br>11 3          | 4258592<br>A590914<br>3057962<br>4255799<br>4161735                                                      | カパー; プーツ<br>ワツシヤ; スプリンク゚<br>ストツパ<br>カパー                        | COVER; BOOT<br>WASHER; SPRING<br>STOPPER                                  | 1                              |                    |                    |            | l                                           |            |
| 10 <i>H</i>                   | A590914<br>3057962<br>4255799<br>4161735                                                                 | ワツシヤ;スプ リング<br>ストツハ<br>カハ –                                    | WASHER; SPRING<br>STOPPER                                                 |                                |                    |                    |            |                                             |            |
| 11 3                          | 3057962<br>4255799<br>4161735                                                                            | ストツハ°<br>カハ° –                                                 | STOPPER                                                                   | 2                              | 1                  |                    |            |                                             |            |
|                               | 4255799<br>4161735                                                                                       | <b>カ</b> パ −                                                   |                                                                           | I                              |                    |                    |            |                                             |            |
| 12                            | 4161735                                                                                                  |                                                                | COVER                                                                     | 1                              |                    |                    |            |                                             |            |
|                               |                                                                                                          | ハ゜ツキン                                                          |                                                                           | 1                              |                    |                    |            |                                             |            |
| 13                            | J901025                                                                                                  |                                                                | PACKING                                                                   | 1                              |                    |                    |            |                                             |            |
| 15 .                          | 000.020                                                                                                  | #. <b>"</b>                                                    | BOLT                                                                      | 2                              |                    |                    |            |                                             |            |
| 16                            | 3050671                                                                                                  | t° >                                                           | PIN                                                                       | 1                              |                    |                    |            |                                             |            |
| 17                            | A590110                                                                                                  | ワツシヤ;プ レーン                                                     | WASHER; PLANE                                                             | 2                              |                    |                    |            |                                             |            |
| 18                            | 4098716                                                                                                  | リング                                                            | RING                                                                      | 3                              |                    |                    |            |                                             |            |
| 22                            | 4252331                                                                                                  | シム 1.0                                                         | SHIM 1. 0                                                                 | 4                              | R                  |                    |            |                                             |            |
| 23                            | 4252332                                                                                                  | シム 2.0                                                         | SHIM 2. 0                                                                 | 4                              | R                  |                    |            |                                             |            |
| 24                            | 3051616                                                                                                  | t° >                                                           | PIN                                                                       | 2                              |                    |                    |            |                                             |            |
| 25                            | 4106307                                                                                                  | t°ン                                                            | PIN                                                                       | 3                              |                    |                    | 1          |                                             |            |
| 26 .                          | J931890                                                                                                  | <b>す</b> ・ルト                                                   | BOLT                                                                      | 28                             |                    |                    |            |                                             |            |
| 31 .                          | J901435                                                                                                  | <b>す</b> ・ルト                                                   | BOLT                                                                      | 2                              | П                  |                    |            |                                             |            |
| 33                            | 4201750                                                                                                  | ブ ツシング ; ラハ ー                                                  | BUSHING; RUBBER                                                           | 2                              | 14                 |                    |            |                                             |            |
| 35                            | 4509404                                                                                                  | ブ゛ヅシング゛; ラハ゛ー                                                  | BUSHING; RUBBER                                                           | 8                              |                    |                    |            |                                             |            |
| 37                            | 4198176                                                                                                  | ブ゛ヅシング゛; ラハ゛ー                                                  | BUSHING; RUBBER                                                           | 1                              |                    |                    |            |                                             |            |
| 38                            | 94-2816                                                                                                  | ブ ツシング ; ラハ ー                                                  | BUSHING; RUBBER                                                           | 1                              |                    |                    |            |                                             |            |
| 39                            | 4264106                                                                                                  | ブ゛ヅシンク゛; ラハ゛ー                                                  | BUSHING; RUBBER                                                           | 1                              |                    |                    |            |                                             |            |
| 40                            | 4276062                                                                                                  | ブ゛ヅシンク゛; ラハ゛ー                                                  | BUSHING; RUBBER                                                           | 1                              |                    |                    |            |                                             |            |
| 41                            | 4093813                                                                                                  | ブ ツシング ; ラバ ー                                                  | BUSHING; RUBBER                                                           | 1                              |                    |                    |            |                                             |            |
| 42                            | 4202008                                                                                                  | ブ゛ヅシンク゛; ラハ゛ー                                                  | BUSHING; RUBBER                                                           | 1                              |                    |                    |            |                                             |            |
| 43                            | 94-2806                                                                                                  | ブ゛ツシンク゛; ラハ゛ー                                                  | BUSHING; RUBBER                                                           | 1                              |                    |                    |            |                                             | 1          |
| 44                            | 4264106                                                                                                  | プツシンク゚;ラパー                                                     | BUSHING; RUBBER                                                           | 1                              |                    | -40010             |            |                                             |            |
| 44                            | 4339947                                                                                                  | プツシンク゚;ラパー                                                     | BUSHING; RUBBER                                                           | 1                              |                    | 40011-             |            |                                             |            |
| 45                            | 4340406                                                                                                  | ラΛ* −                                                          | RUBBER                                                                    | 1                              |                    |                    |            |                                             |            |
| 46                            | 4340407                                                                                                  | ラハ <sup>*</sup> −                                              | RUBBER                                                                    | 1                              |                    |                    |            |                                             |            |
|                               |                                                                                                          |                                                                |                                                                           |                                |                    |                    |            |                                             |            |
|                               |                                                                                                          |                                                                |                                                                           |                                |                    |                    |            |                                             |            |
|                               |                                                                                                          |                                                                |                                                                           |                                |                    |                    |            |                                             |            |
|                               |                                                                                                          |                                                                |                                                                           |                                |                    |                    |            |                                             |            |