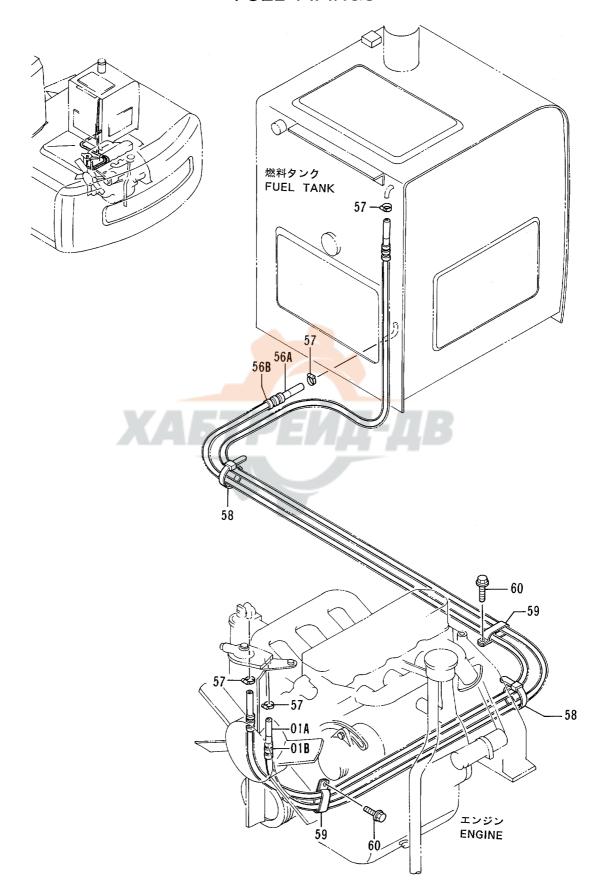

|                |            |                    |                    |                |                                             |            |
|               |                  |                     |                |            | 1                  |                    |                |                                             |            |
|               |                  |                     |                |            |                    |                    |                |                                             |            |
|               |                  |                     |                |            |                    |                    |                |                                             |            |

燃料配管 FUEL PIPINGS



### 燃料配管 FUEL PIPINGS

|              |                  |                 |            |            |                    | 40001-             |            |                                             |                        |
|--------------|------------------|-----------------|------------|------------|--------------------|--------------------|------------|---------------------------------------------|------------------------|
| 符号<br>ITEM   | 部品番号<br>PART NO. | 部品名             | PART NAME  | 数量<br>Q'TY | サービス<br>コード<br>S.C | 適用号機<br>SERIAL NO. | 互換性<br>ICA | 代替部<br>REPLACEA<br>PART<br>部品番号<br>PART NO. | 出<br>BLE<br>数量<br>Q'TY |
| 01A          | 4336636          | ホース;フユエル        | HOSE; FUEL | 1          |                    |                    | 1          |