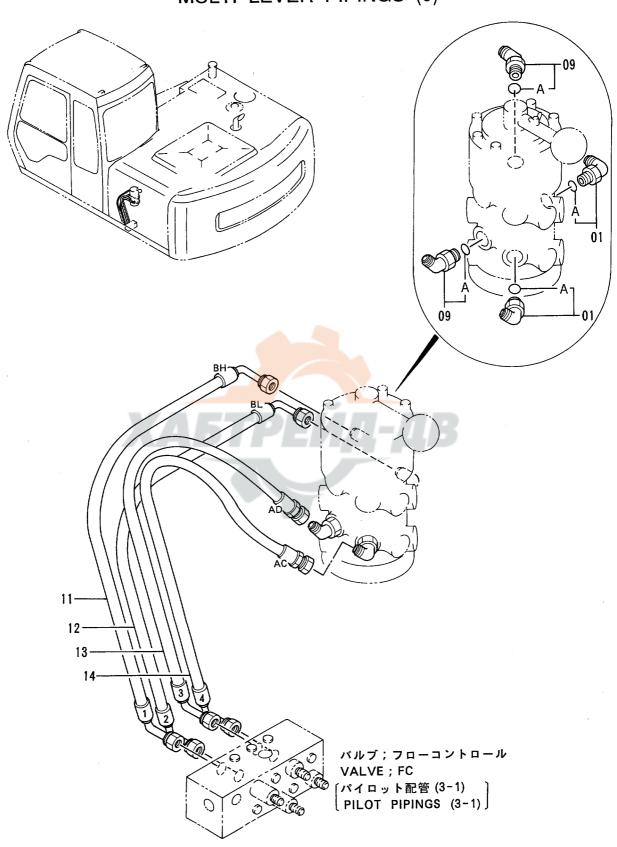

|                     |                    |                |                                         |                       |
|            |                  |                 |                |           |                     |                    |                |                                         |                       |
|            |                  |                 |                |           |                     |                    |                |                                         |                       |
|            |                  |                 |                |           |                     | D12V-1-3           | $\perp$        |                                         |                       |

### マルチレバー配管 (3) MULTI LEVER PIPINGS (3)



マルチレハ・一配管 (3) MULTI LEVER PIPINGS (3)

40001-

|            |                  |                    |              |           |                    | 40001-             |            |                                             |    |
|------------|------------------|--------------------|--------------|-----------|--------------------|--------------------|------------|---------------------------------------------|----|
| 符号<br>ITEM | 部品番号<br>PART NO. | 部 品 名              | PART NAME    | 数量<br>QTY | サービス<br>コード<br>S.C | 適用号機<br>SERIAL NO. | 互換性<br>ICA | 代替部<br>REPLACEA<br>PART<br>部品番号<br>PART NO. | 数量 |
| 01         | 4154671          | Iル木・; S            | ELBOW;S      | 2         |                    |                    |            |                                             |    |