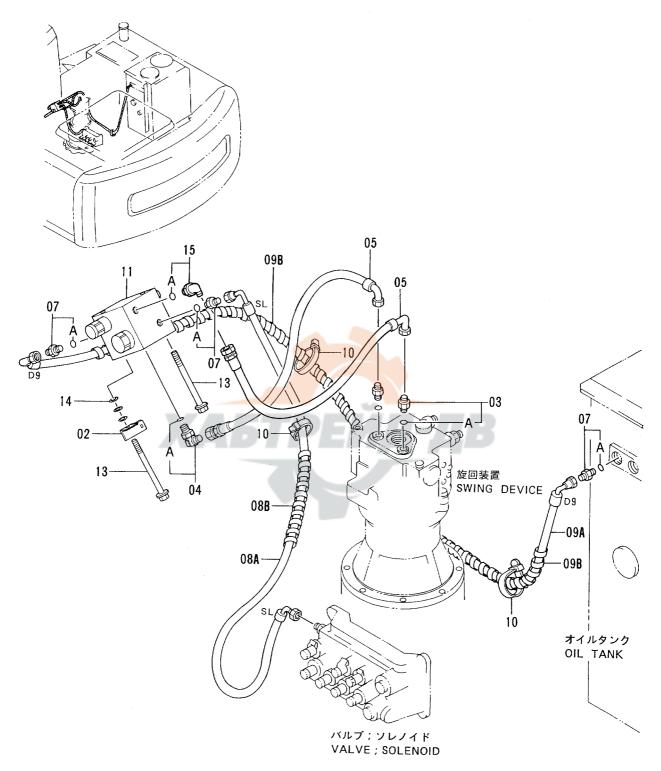

| パイロット配管 (3-1)                            | パイロット配管 (5-2) 081<br>PILOT PIPINGS (5-2)      |
|------------------------------------------|-----------------------------------------------|
|                                          |                                               |
| パイロット配管 (3-2) 071<br>PILOT PIPINGS (3-2) | パイロット配管 (6-1) 083 PILOT PIPINGS (6-1)         |
|                                          |                                               |
| パイロット配管 (3-3) 073<br>PILOT PIPINGS (3-3) | パイロット配管 (6-2) 085<br>PILOT PIPINGS (6-2)      |
|                                          |                                               |
| パイロット配管 (4-1) 075<br>PILOT PIPINGS (4-1) | コンソール (右)                                     |
|                                          |                                               |
| パイロット配管 (4-2) 077<br>PILOT PIPINGS (4-2) | コンソール (左) 089<br>CONSOLE (L)                  |
|                                          |                                               |
| パイロット配管 (5-1) 079<br>PILOT PIPINGS (5-1) | スイッチボックス ···································· |
|                                          |                                               |