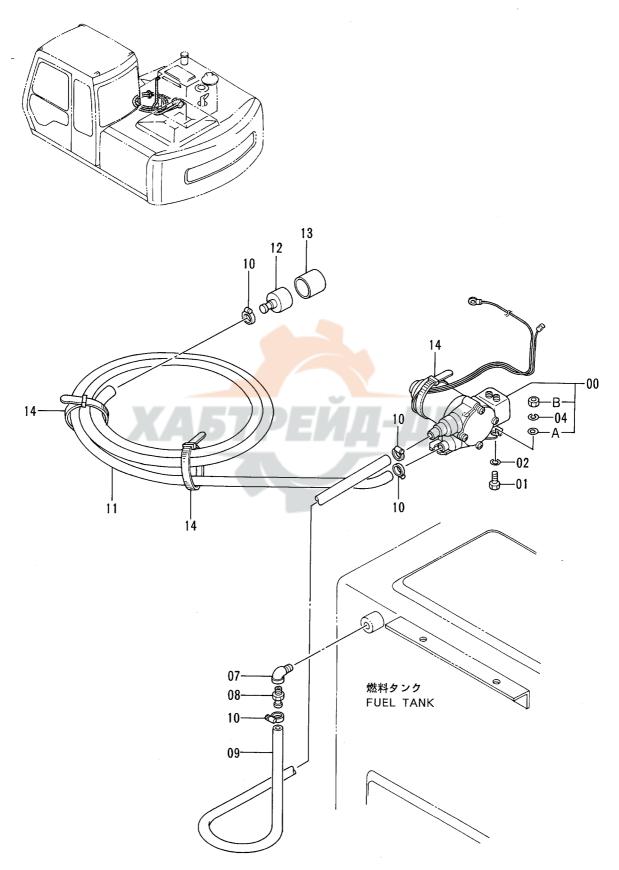

|                       |
|                                         |                  |                   |                    |            |                    |                    |         |                                             |                       |
|                                         |                  |                   |                    |            |                    |                    |         |                                             |                       |
|                                         |                  |                   |                    |            |                    |                    | $\perp$ |                                             |                       |

## 燃料給油ポンプ (ォプション) FUEL FEED PUMP (OPTION)



### 燃料給油ポンプ (オプシヨン) FUEL FEED PUMP (OPTION)

40001-

|                   |                  |             |                |           |                    | 40001-             |      |                                             |    |
|-------------------|------------------|-------------|----------------|-----------|--------------------|--------------------|------|---------------------------------------------|----|
| 一一一<br>符号<br>ITEM | 部品番号<br>PART NO. | 部品名         | PART NAME      | 数量<br>QTY | サービス<br>コード<br>S・C | 適用号機<br>SERIAL NO. |      | 代替部<br>REPLACEA<br>PART<br>部品番号<br>PART NO. | 数量 |
| 00                | 4291162          | オ゜ンプ゜       | PUMP           | 1         |                    |                    | 1.5. |                                             |    |
| 00A