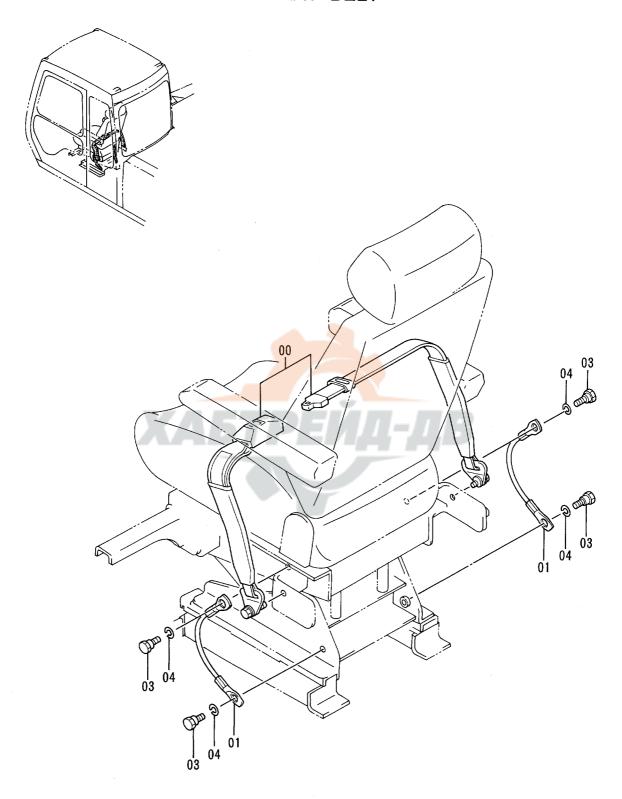

|      |
| 105           | J011025          | オ・ルト ; セムス         | BOLT; SEMS          | 4          |                    |                    |       | 1.                              |      |
| 100           | 0011020          | 4. 4.1 , 6-4.      | ,                   |            |                    |                    |       |                                 |      |
|               |                  |                    |                     |            |                    |                    |       |                                 |      |
|               |                  |                    |                     |            |                    | D12V 1 2           |       |                                 |      |

P12V-1-3

シートベルト SEAT BELT



|                      |                                          |                                             |                                                    |                  |                    | 40001-             |         |                                             |    |
|----------------------|------------------------------------------|---------------------------------------------|----------------------------------------------------|------------------|--------------------|--------------------|---------|---------------------------------------------|----|
| 符号<br>ITEM           | 部品番号<br>PART NO.                         | 部 品 名                                       | PART NAME                                          | 数量<br>QTY        | サービス<br>コード<br>S.C | 適用号機<br>SERIA