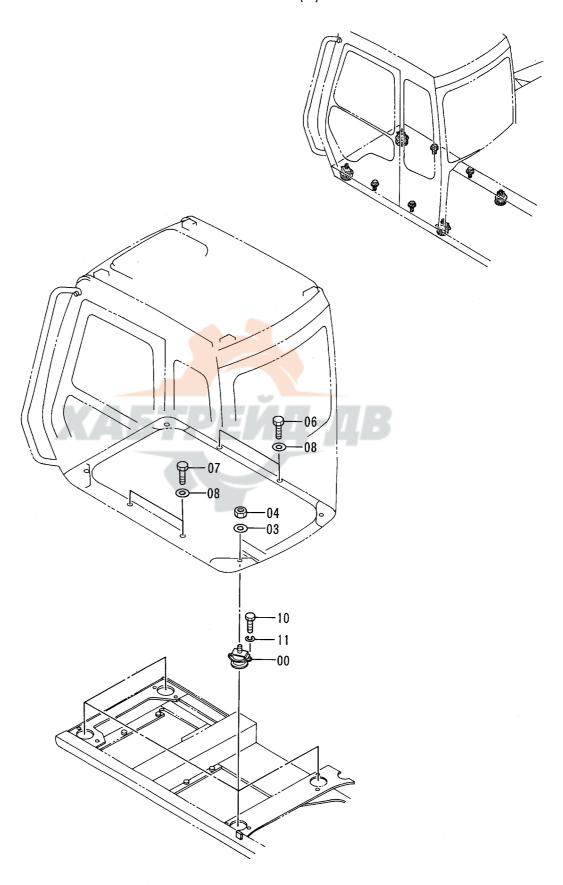

|                        |
|            |                  |                                         |             |            |                    |                    |                    |                                             |                        |
|            |                  |                                         |             |            |                    |                    |                    |                                             |                        |
|            |                  |                                         |             |            |                    |                    |                    |                                             |                        |

キャブグループ (1) CAB GROUP (1)



|                |                    |                                        |                                  |            |                    | 40001-             |            |                                             |    |
|----------------|--------------------|----------------------------------------|----------------------------------|------------|--------------------|--------------------|------------|---------------------------------------------|----|
| 符号<br>ITEM     | 部品番号<br>PART NO.   | 部品名                                    | PART NAME                        | 数量<br>Q'TY | サービス<br>コード<br>S.C | 適用号機<br>SERIAL NO. | 互換性<br>ICA | 代替部<br>REPLACEA<br>PART<br>部品番号<br>PART NO. | 数量 |
| 00<br>00       | 4336903<br>4366825 | 5Λ° −<br>5Λ° −                         | RUBBER<br>RU