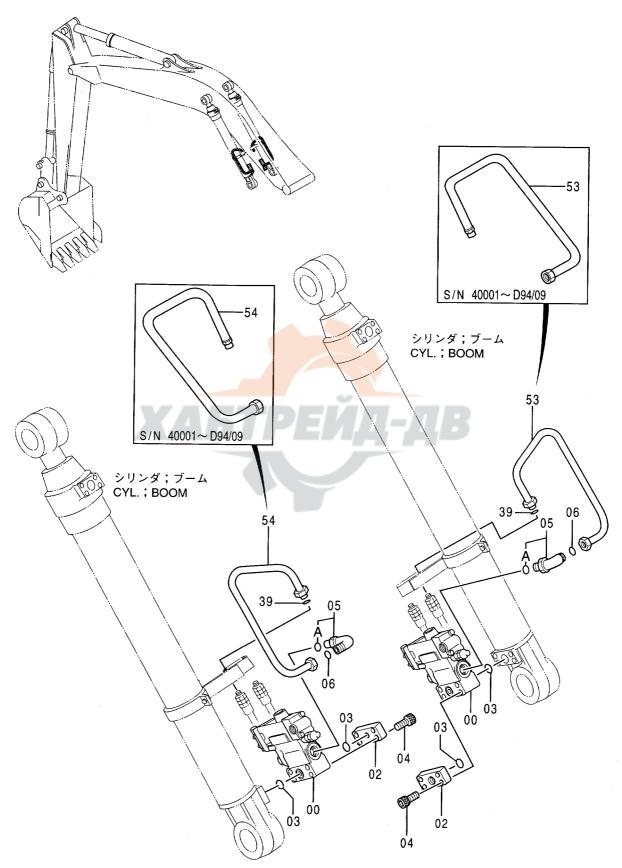

#### 2. パーツカタログの見方

F 号: 部品構成図内の各部品に付けられた見出し番号です。

部 品 番 号 : 部品に付けられた固有番号です。数字のみ、あるいは英字と数字の混合で構成してい

ます。

部 品 名: 部品の名称です。

組立品を構成する部品は、部品名の前に「・」印を付け、組立品のつぎに続けて記載 しています。さらに「・」印の部品が組立品の場合は、その構成部品に「・・」印が 付けてあります。以下「・」を順次増やして組立品の構成部品であることを表わして

います。

数 量: 「1台分の個数」を示します。ただし、組立品の構成部品は、その組立品「1組分の

個数」を示します。

サービスコード: サービスコード欄に記載している各記号の意味は、次の通りです。

W: その部品を取付ける為には、現地加工作業が必要ですので、当社にご相談ください。 H: その部品は精密部品として取扱っています。分解,修理は、当社にご用命ください。

D: 単品では交換できませんので、その部品の含まれる組部品で交換してください。

販売する部品です。

OS : オーバーサイズ部品を示します。

US : アンダーサイズ部品を示します。

(OS, US はスタンダードサイズ部品の次の行に、続けて記載しています。)

#: このパーツカタログから、その部品の含まれている装置のリストのページに新しく記

載した部品であることを示します。

適 用 号 機 : その部品を使用している機械の「号機」を示します。〔「号機」とは、機械の製番の

「- (ハイフン)」以下の数字をいいます。]

適用号機欄上部には、部品全体に適用する「号機」を表示しています。

各部品毎に「号機」表示のないものは、適用号機欄上部の「号機」が適用号機になります。

各部品毎に「号機」表示のあるものは、部品毎の「号機」と適用号機欄上部の「号機」との両方を包含する「号機」が部品毎の適用号機となります。

また、先頭に「D」の文字を表示しているものは、変更切換時期を年月で表わします。 (例:D94/01-・・・1994年1月以降この部品を使用。)