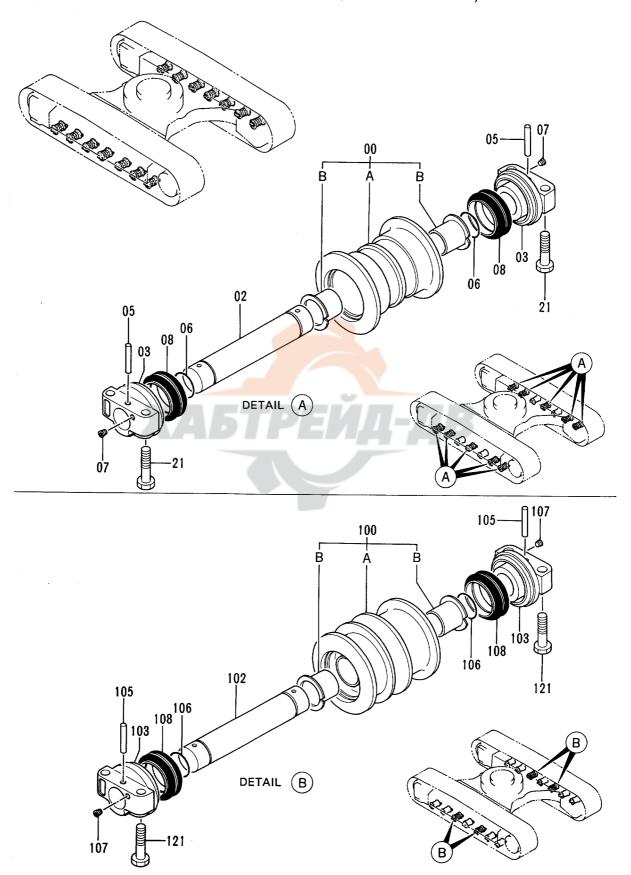

## フレーム FRAME

フレーム FRAME

| 00A 4<br>07 4<br>10 4<br>11 3 | 部品番号<br>PART NO.<br>5004373<br>4306949<br>4258592<br>A590914<br>3057962<br>4255799<br>4161735<br>J901025 | 部 品 名  フレーム;メイン ・プ・ラケ・ カハ・ー;ブ・ーツ ワツシヤ;スプ・リンケ・ ストツハ・ カハ・ー ハ・ツキン | PART NAME  FRAME; MAIN  PLUG  COVER; BOOT  WASHER; SPRING  STOPPER  COVER | 数量<br>QTY<br>1<br>12<br>1<br>2 | サービス<br>コード<br>S.C | 適用号機<br>SERIAL NO. | 互換性<br>ICA | 代替部<br>REPLACE/<br>PART<br>部品番号<br>PART NO. | ABLE<br>数量 |
|-------------------------------|----------------------------------------------------------------------------------------------------------|----------------------------------------------------------------|---------------------------------------------------------------------------|--------------------------------|--------------------|--------------------|------------|---------------------------------------------|------------|
| 00A 4<br>07 4<br>10 4<br>11 3 | 4306949<br>4258592<br>A590914<br>3057962<br>4255799<br>4161735                                           | ・プ・ラク・カハ・ー; ブ・ーツ<br>ワツシヤ; スプ・リンク・<br>ストツハ・<br>カハ・ー             | -PLUG<br>COVER;BOOT<br>WASHER;SPRING<br>STOPPER                           | 12<br>1                        |                    |                    |            |                                             |            |
| 07 4<br>10 4<br>11 3          | 4258592<br>A590914<br>3057962<br>4255799<br>4161735                                                      | カパー; プーツ<br>ワツシヤ; スプリンク゚<br>ストツパ<br>カパー                        | COVER; BOOT<br>WASHER; SPRING<br>STOPPER                                  | 1                              |                    |                    |            | l                                           |            |
| 10 <i>H</i>                   | A590914<br>3057962<br>4255799<br>4161735                                                                 | ワツシヤ;スプ リング<br>ストツハ<br>カハ –                                    | WASHER; SPRING<br>STOPPER                                                 |                                |                    |                    |            |                                             |            |
| 11 3                          | 3057962<br>4255799<br>4161735                                                                            | ストツハ°<br>カハ° –                                                 | STOPPER                                                                   | 2                              | 1                  |                    |            |                                             |            |
|                               | 4255799<br>4161735                                                                                       | <b>カ</b> パ −                                                   |                                                                           | I                              |                    |                    |            |                                             |            |
| 12                            | 4161735                                                                                                  |                                                                | COVER                                                                     | 1                              |                    |                    |            |                                             |            |
|                               |                                                                                                          | ハ゜ツキン                                                          |                                                                           | 1                              |                    |                    |            |                                             |            |
| 13                            | J901025                                                                                                  |                                                                | PACKING                                                                   | 1                              |                    |                    |            |                                             |            |
| 15 .                          | 000.020                                                                                                  | #. <b>"</b>                                                    | BOLT                                                                      | 2                              |                    |                    |            |                                             |            |
| 16                            | 3050671                                                                                                  | t° >                                                           | PIN                                                                       | 1                              |                    |                    |            |                                             |            |
| 17                            | A590110                                                                                                  | ワツシヤ;プ レーン                                                     | WASHER; PLANE                                                             | 2                              |                    |                    |            |                                             |            |
| 18                            | 4098716                                                                                                  | リング                                                            | RING                                                                      | 3                              |                    |                    |            |                                             |            |
| 22                            | 4252331                                                                                                  | シム 1.0                                                         | SHIM 1. 0                                                                 | 4                              | R                  |                    |            |                                             |            |
| 23                            | 4252332                                                                                                  | シム 2.0                                                         | SHIM 2. 0                                                                 | 4                              | R                  |                    |            |                                             |            |
| 24                            | 3051616                                                                                                  | t° >                                                           | PIN                                                                       | 2                              |                    |                    |            |                                             |            |
| 25                            | 4106307                                                                                                  | t°ン                                                            | PIN                                                                       | 3                              |                    |                    | 1          |                                             |            |
| 26 .                          | J931890                                                                                                  | <b>す</b> ・ルト                                                   | BOLT                                                                      | 28                             |                    |                    |            |                                             |            |
| 31 .                          | J901435                                                                                                  | <b>す</b> ・ルト                                                   | BOLT                                                                      | 2                              | П                  |                    |            |                                             |            |
| 33                            | 4201750                                                                                                  | ブ ツシング ; ラハ ー                                                  | BUSHING; RUBBER                                                           | 2                              | 14                 |                    |            |                                             |            |
| 35                            | 4509404                                                                                                  | ブ゛ヅシング゛; ラハ゛ー                                                  | BUSHING; RUBBER                                                           | 8                              |                    |                    |            |                                             |            |
| 37                            | 4198176                                                                                                  | ブ゛ヅシング゛; ラハ゛ー                                                  | BUSHING; RUBBER                                                           | 1                              |                    |                    |            |                                             |            |
| 38                            | 94-2816                                                                                                  | ブ ツシング ; ラハ ー                                                  | BUSHING; RUBBER                                                           | 1                              |                    |                    |            |                                             |            |
| 39                            | 4264106                                                                                                  | ブ゛ヅシンク゛; ラハ゛ー                                                  | BUSHING; RUBBER                                                           | 1                              |                    |                    |            |                                             |            |
| 40                            | 4276062                                                                                                  | ブ゛ヅシンク゛; ラハ゛ー                                                  | BUSHING; RUBBER                                                           | 1                              |                    |                    |            |                                             |            |
| 41                            | 4093813                                                                                                  | ブ ツシング ; ラバ ー                                                  | BUSHING; RUBBER                                                           | 1                              |                    |                    |            |                                             |            |
| 42                            | 4202008                                                                                                  | ブ゛ヅシンク゛; ラハ゛ー                                                  | BUSHING; RUBBER                                                           | 1                              |                    |                    |            |                                             |            |
| 43                            | 94-2806                                                                                                  | ブ゛ツシンク゛; ラハ゛ー                                                  | BUSHING; RUBBER                                                           | 1                              |                    |                    |            |                                             | 1          |
| 44                            | 4264106                                                                                                  | プツシンク゚;ラパー                                                     | BUSHING; RUBBER                                                           | 1                              |                    | -40010             |            |                                             |            |
| 44                            | 4339947                                                                                                  | プツシンク゚;ラパー                                                     | BUSHING; RUBBER                                                           | 1                              |                    | 40011-             |            |                                             |            |
| 45                            | 4340406                                                                                                  | ラΛ* −                                                          | RUBBER                                                                    | 1                              |                    |                    |            |                                             |            |
| 46                            | 4340407                                                                                                  | ラハ <sup>*</sup> −                                              | RUBBER                                                                    | 1                              |                    |                    |            |                                             |            |
|                               |                                                                                                          |                                                                |                                                                           |                                |                    |                    |            |                                             |            |
|                               |                                                                                                          |                                                                |                                                                           |                                |                    |                    |            |                                             |            |
|                               |                                                                                                          |                                                                |                                                                           |                                |                    |                    |            |                                             |            |
|                               |                                                                                                          |                                                                |                                                                           |                                |                    |                    |            |                                             |            |