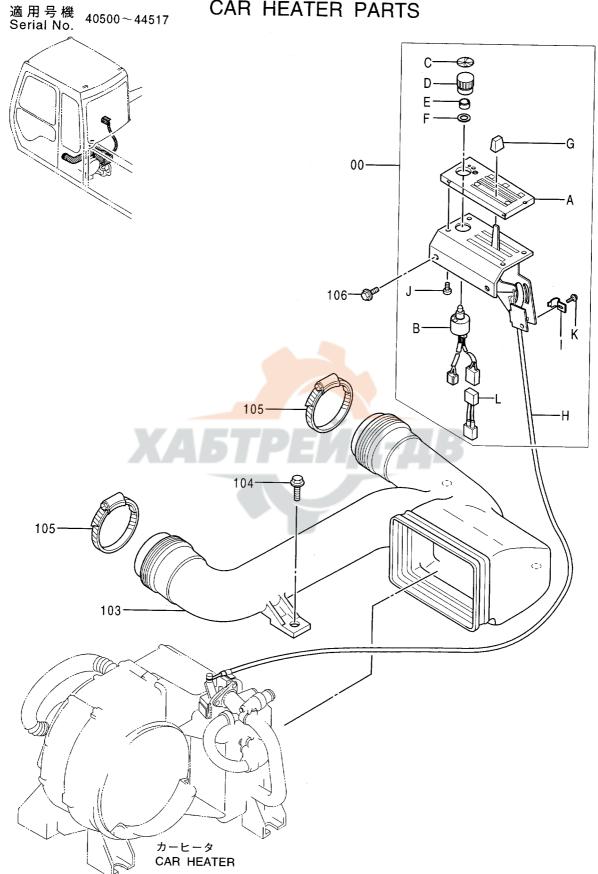

| マルチレバー配管 (3)                                                     | エアコンユニット 241<br>AIR-CON. UNIT                                              |
|------------------------------------------------------------------|----------------------------------------------------------------------------|
|                                                                  |                                                                            |
| マルチレバー配管 (4) 231<br>MULTI LEVER PIPINGS (4)                      | エアコンコントローラ (内気循環式) ··········· 243<br>AIR-CON. CONTROLLER (STD. Type)      |
|                                                                  | 40001~42266                                                                |
| エアコンディショナ (1) 233<br>AIR CONDITIONER (1)                         | エアコンコントローラ (内気循環式) 245<br>AIR-CON. CONTROLLER (STD. Type)                  |
| 40001~40754                                                      | 42267~                                                                     |
| エアコンディショナ (1) 235<br>AIR CONDITIONER (1)                         | エアコンコントローラ (外気導入式) 247<br>AIR-CON. CONTROLLER (PRESSURE Type)              |
| 40755~                                                           | 40001~D94/10                                                               |
| エアコンディショナ (2) 237<br>AIR CONDITIONER (2)                         | エアコンコントローラ (外気導入式) ············ 249<br>AIR-CON. CONTROLLER (PRESSURE Type) |
|                                                                  | D94/11~                                                                    |
| 外気導入式エアコン用品 ················ 239<br>PRESSURE TYPE AIR-CON. PARTS | ホット&クールボックス 251<br>HOT & COOL BOX                                          |
|                                                                  |                                                                            |