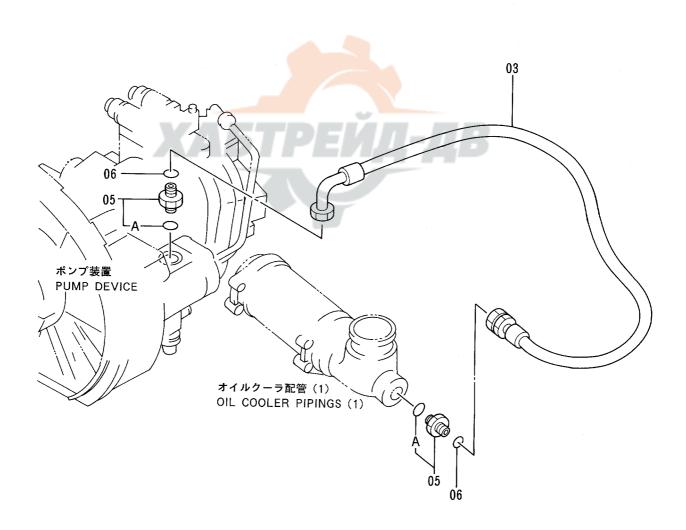

#### 2. パーツカタログの見方

F 号: 部品構成図内の各部品に付けられた見出し番号です。

部 品 番 号 : 部品に付けられた固有番号です。数字のみ、あるいは英字と数字の混合で構成してい

ます。

部 品 名: 部品の名称です。

組立品を構成する部品は、部品名の前に「・」印を付け、組立品のつぎに続けて記載 しています。さらに「・」印の部品が組立品の場合は、その構成部品に「・・」印が 付けてあります。以下「・」を順次増やして組立品の構成部品であることを表わして

います。

数 量: 「1台分の個数」を示します。ただし、組立品の構成部品は、その組立品「1組分の

個数」を示します。

サービスコード: サービスコード欄に記載している各記号の意味は、次の通りです。

W: その部品を取付ける為には、現地加工作業が必要ですので、当社にご相談ください。 H: その部品は精密部品として取扱っています。分解,修理は、当社にご用命ください。

D: 単品では交換できませんので、その部品の含まれる組部品で交換してください。

- (6) Purchaser's Name and Address
- 2. HOW TO USE THIS PARTS CATALOG
- ·ITEM Item No. shows the reference No. on the machine illustration.
- PART NO. Part No. consists of a letter of the alphabet and numericals, or numericals only.

·PART NAME

Components of an assembly part are shown with "." marks and are shown on the line, or lines, below the assembly part. Also, if the component with "." mark consists of further components part, these further components are shown by the marks

·Q' TY

Q'ty shows the quantity used for one machine, however quantity of components shows the quantity for one assembly part.

·SERVICE CODE

Abbreviations in the column of service code have their own meaning as shown below.