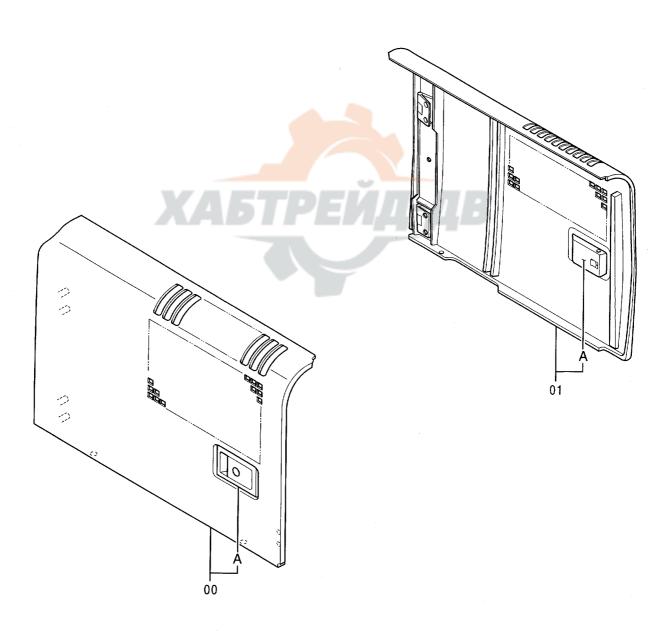

|        |          |               |                |     |     |            |     |                                 | <u>.l</u> . |

# トロピカルカバー TROPICAL COVER





|                  |                               |                                                                                                 |                                                                                                                                                                                                         |                |                    | 40001-             |            |                                             |           |
|------------------|-------------------------------|-------------------------------------------------------------------------------------------------|---------------------------------------------------------------------------------------------------------------------------------------------------------------------