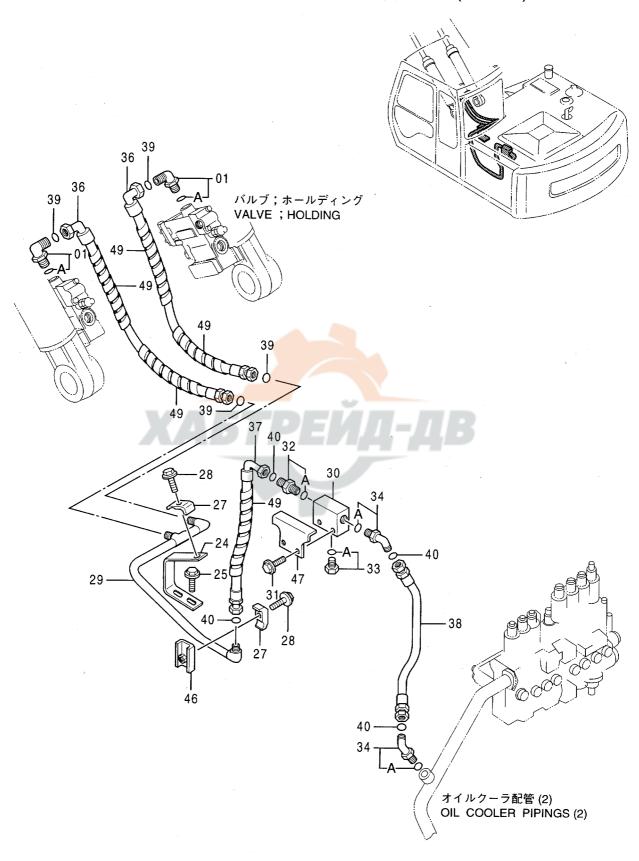

#### 2. パーツカタログの見方

F 号: 部品構成図内の各部品に付けられた見出し番号です。

部 品 番 号 : 部品に付けられた固有番号です。数字のみ、あるいは英字と数字の混合で構成してい

ます。

部 品 名: 部品の名称です。

組立品を構成する部品は、部品名の前に「・」印を付け、組立品のつぎに続けて記載 しています。さらに「・」印の部品が組立品の場合は、その構成部品に「・・」印が 付けてあります。以下「・」を順次増やして組立品の構成部品であることを表わして

います。

数 量: 「1台分の個数」を示します。ただし、組立品の構成部品は、その組立品「1組分の

個数」を示します。

サービスコード: サービスコード欄に記載している各記号の意味は、次の通りです。

W: その部品を取付ける為には、現地加工作業が必要ですので、当社にご相談ください。 H: その部品は精密部品として取扱っています。分解,修理は、当社にご用命ください。

D: 単品では交換できませんので、その部品の含まれる組部品で交換してください。

販売する部品です。

OS : オーバーサイズ部品を示します。

US : アンダーサイズ部品を示します。

(OS, US はスタンダードサイズ部品の次の行に、続けて記載しています。)

#: このパーツカタログから、その部品の含まれている装置のリストのページに新しく記

載した部品であることを示します。

適 用 号 機 : その部品を使用している機械の「号機」を示します。〔「号機」とは、機械の製番の

「- (ハイフン)」以下の数字をいいます。]

適用号機欄上部には、部品全体に適用する「号機」を表示しています。

各部品毎に「号機」表示のないものは、適用号機欄上部の「号機」が適用号機になります。

各部品毎に「号機」表示のあるものは、部品毎の「号機」と適用号機欄上部の「号機」との両方を包含する「号機」が部品毎の適用号機となります。

また、先頭に「D」の文字を表示しているものは、変更切換時期を年月で表わします。 (例:D94/01-・・・1994年1月以降この部品を使用。)