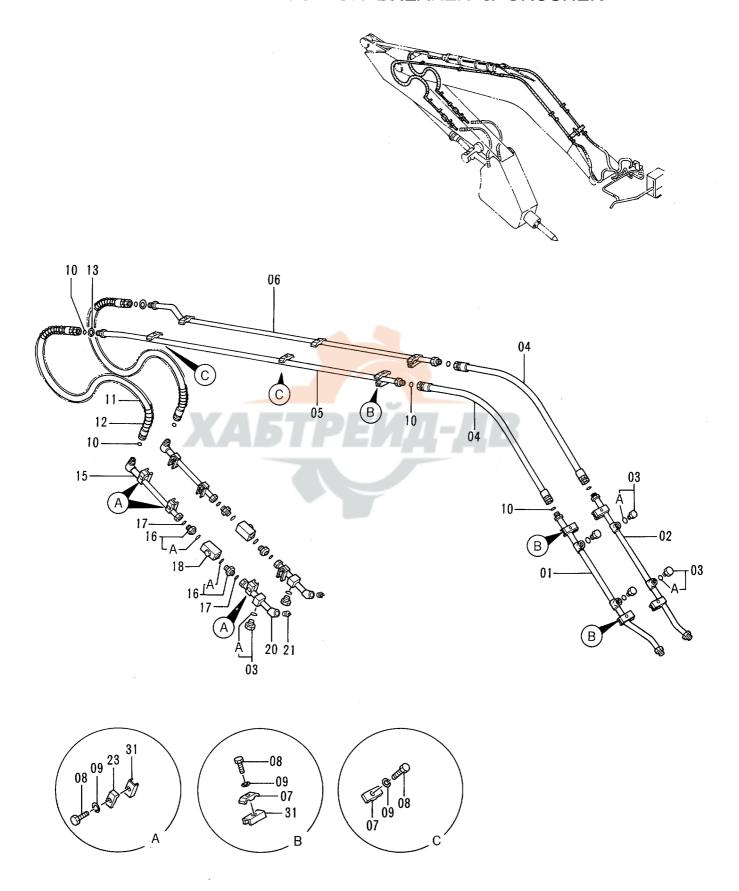

オカダ/古河ブレーカ & クラッシャ用配管 ········· 325 PIPINGS FOR OKADA / FURUKAWA BREAKER & CRUSHER

索 引 PARTS INDEX

索引 ...... 335 PARTS INDEX

エ 具 お よ び 予 備 品 TOOLS AND SPARE PARTS

工具 327
TOOLS
予備品 329
SPARE PARTS

40001~D94/11