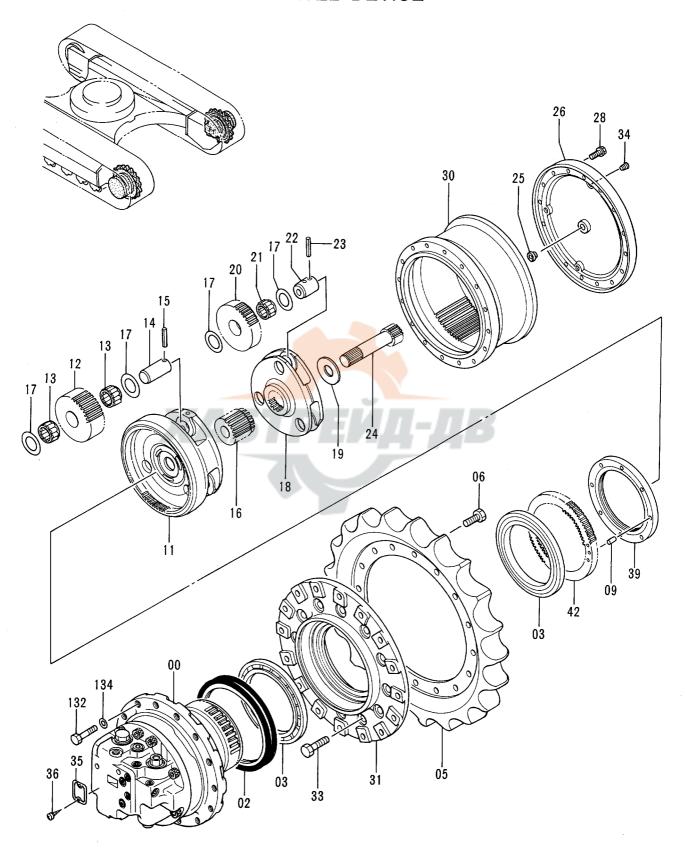

|                    |            |                                             |    |
|                               |                                                   |                                                        |                                                                    |                        |                    |                    |            |                                             |    |
|                               |                                                   |                                                        |                                                                    |                        |                    |                    |            |                                             |    |

走 行 装 置 TRAVEL DEVICE



|       |              |                |                        |     |         | 40001-     |       |                                 |      |
|-------|--------------|----------------|------------------------|-----|---------|------------|-------|---------------------------------|------|
| 符号    | 号番品 <b>部</b> | 部品名            | PART NAME              |     | サービスコード | 適用号機       | 互換性   | 代替部<br>REPLACEA<br>PART<br>部品番号 | ABLE |
| ITEM  | PART NO.     |                |                        | QTY | s.c     | SERIAL NO. |       | PART NO.                        |      |
| 00-42 | 9123358      | ソーコーソーチ アツセン   | TRAVEL DEVICE ASS'Y    | 2   |         |            | 1     | 9133211                         | 2    |
|       |              | (本体組付用)        | (for assembly of machi | ne) |