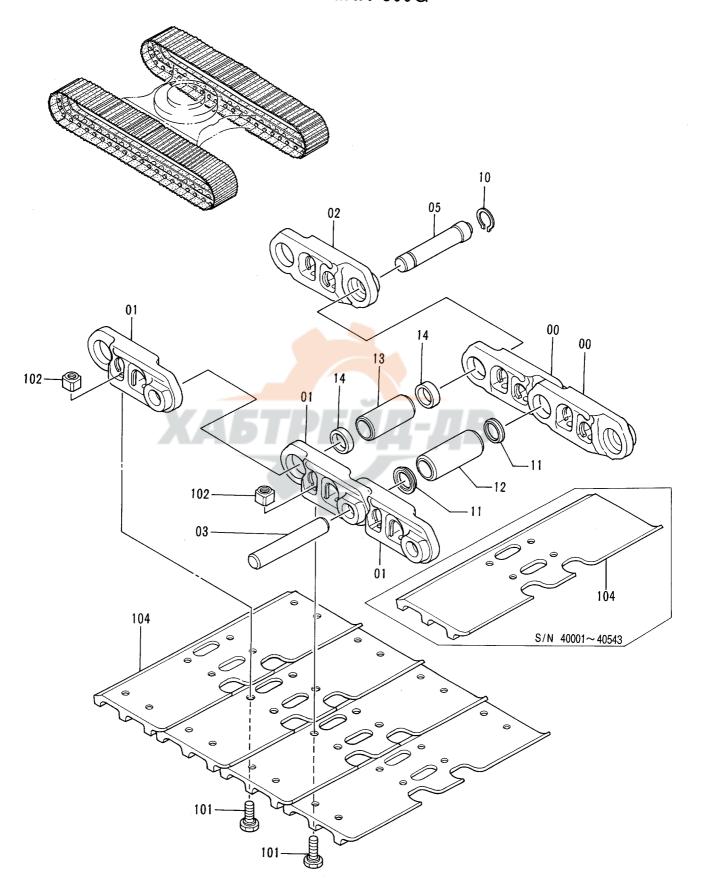

# 目 次 CONTENTS

| トロピカルカバー 253                                                         | ショートアーム 2.1M 265                                                 |
|----------------------------------------------------------------------|------------------------------------------------------------------|
| TROPICAL COVER                                                       | SHORT ARM 2.1M                                                   |
|                                                                      |                                                                  |
| トラックリンク 500GP (ゴムパット) ········· 255<br>TRACK-LINK 500GP (RUBBER PAD) | フロント配管 (2)〈ショートアーム〉 ······· 267<br>FRONT PIPINGS (2)〈SHORT ARM〉  |
|                                                                      |                                                                  |
| トラックリンク 600G 257                                                     | ロングアーム 3.01M 269                                                 |
| TRACK-LINK 600G                                                      | LONG ARM 3.01M                                                   |
| トラックリンク 700G ······· 259<br>TRACK-LINK 700G                          | フロント配管 (2)〈ロングアーム〉 ·········· 271<br>FRONT PIPINGS (2)〈LONG ARM〉 |
| TRACK-LINK 700G                                                      |                                                                  |
| トラックリンク 510F 261<br>TRACK-LINK 510F                                  | 給脂配管〈ロングアーム〉 273   LUBRICATE PIPINGS 〈 LONG ARM 〉                |
|                                                                      |                                                                  |
| トラックリンク 700A 263<br>TRACK-LINK 700A                                  | バケットフック用サービスパーツ 275<br>BUCKET-HOOK PARTS                         |
|                                                                      |                                                                  |