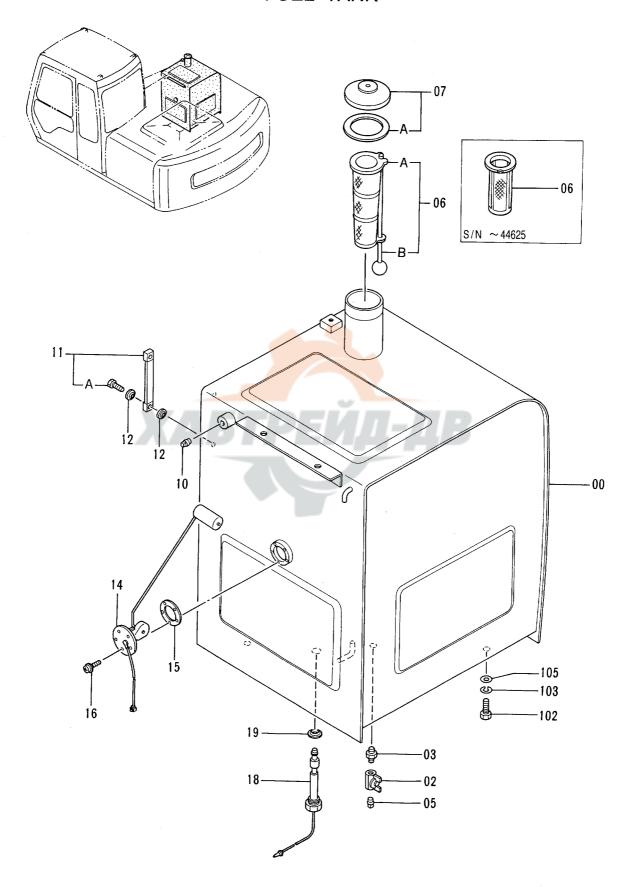

|            |            |                    |                    |            |                                             |                        |
|              |                  |                 |            |            |                    |                    |            | 1                                           |                        |
|              |                  |                 |            |            |                    |                    |            |                                             |                        |
|              |                  |                 |            |            |                    | 1                  |            |                                             |                        |

燃料タンク FUEL TANK



40001-

|                                         |                  |                   |                    |            |                    | 40001-             |         |                                             |                       |
|-----------------------------------------|------------------|-------------------|--------------------|------------|--------------------|--------------------|---------|---------------------------------------------|-----------------------|
| 符号<br>ITEM                              | 部品番号<br>PART NO. | 部品名               | PART NAME          | 数量<br>Q'TY | サービス<br>コード<br>S.C | 適用号機<br>SERIAL NO. |         | 代替部<br>REPLACEA<br>PART<br>部品番号<br>PART NO. | 出<br>BLE<br>数量<br>QTY |
| 00                                      | 6012799          | タンク ; フユエル