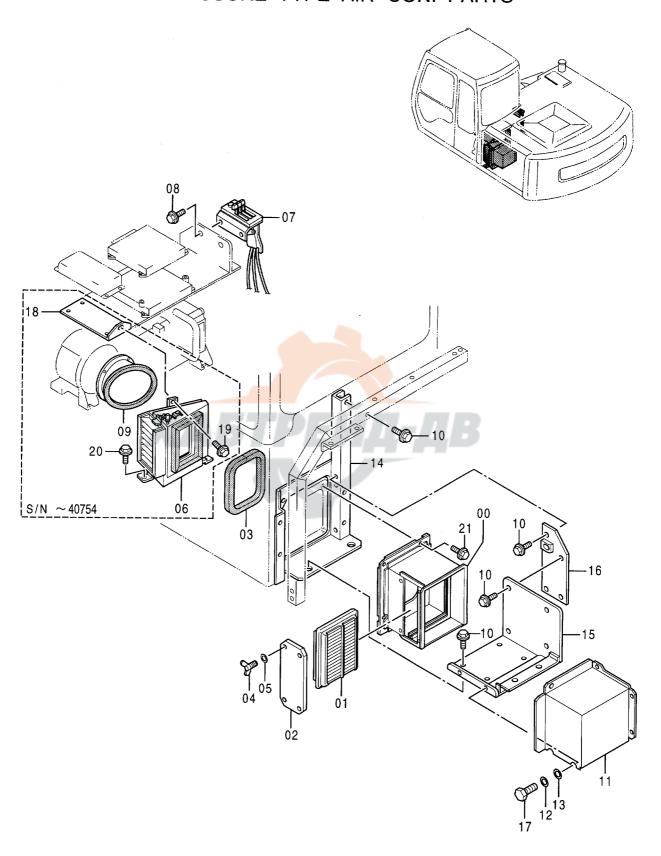

| マルチレバー配管 (3)                                                     | エアコンユニット 241<br>AIR-CON. UNIT                                              |
|------------------------------------------------------------------|----------------------------------------------------------------------------|
|                                                                  |                                                                            |
| マルチレバー配管 (4) 231<br>MULTI LEVER PIPINGS (4)                      | エアコンコントローラ (内気循環式) ··········· 243<br>AIR-CON. CONTROLLER (STD. Type)      |
|                                                                  | 40001~42266                                                                |
| エアコンディショナ (1) 233<br>AIR CONDITIONER (1)                         | エアコンコントローラ (内気循環式) 245<br>AIR-CON. CONTROLLER (STD. Type)                  |
| 40001~40754                                                      | 42267~                                                                     |
| エアコンディショナ (1) 235<br>AIR CONDITIONER (1)                         | エアコンコントローラ (外気導入式) 247<br>AIR-CON. CONTROLLER (PRESSURE Type)              |
| 40755~                                                           | 40001~D94/10                                                               |
| エアコンディショナ (2) 237<br>AIR CONDITIONER (2)                         | エアコンコントローラ (外気導入式) ············ 249<br>AIR-CON. CONTROLLER (PRESSURE Type) |
|                                                                  | D94/11~                                                                    |
| 外気導入式エアコン用品 ················ 239<br>PRESSURE TYPE AIR-CON. PARTS | ホット&クールボックス 251<br>HOT & COOL BOX                                          |
|                                                                  |                                                                            |