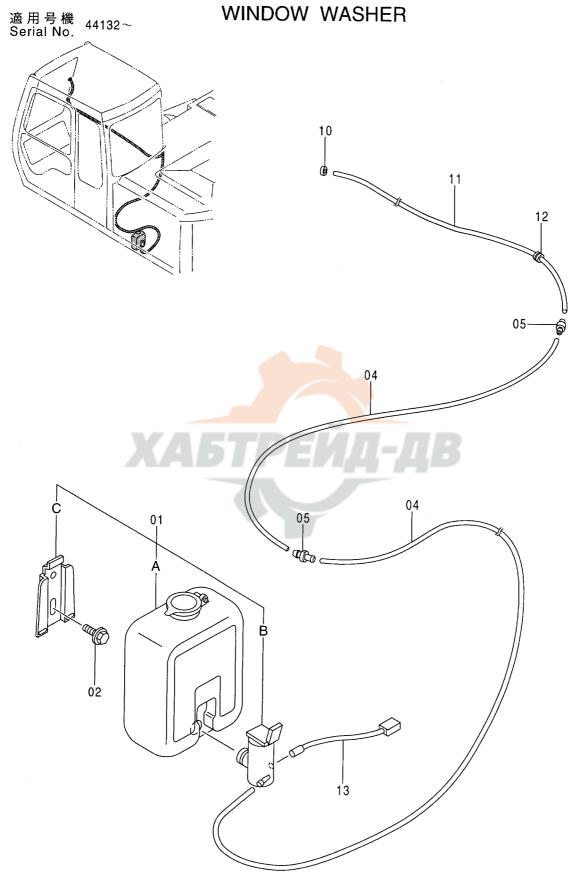

|            |
|                   |          |                 |                 |       |            |             |    |                         |            |
| •                 |          |                 |                 |       |            |             |    |                         |            |
|                   |          |                 |                 |       |            |             |    |                         |            |
|                   |          |                 |                 |       |            |             |    |                         |            |
|                   |          |                 |                 |       |            | D12V-1-3    |    |                         |            |

### ウインドウォッシャ WINDOW WASHER



44132-

|            |                  |                | 44132-          |           |                    |                    |                |                                             |    |  |
|------------|------------------|----------------|-----------------|-----------|--------------------|--------------------|----------------|---------------------------------------------|----|--|
| 符号<br>ITEM | 部品番号<br>PART NO. | 部品名            | PART NAME       | 数量<br>QTY | サービス<br>コード<br>S.C | 適用号機<br>SERIAL NO. | 互換<br>性<br>ICA | 代替部<br>REPLACE/<br>PART<br>部品番号<br>PART NO. | 数量 |  |
| 01         | 4333185          | ウイント・ウオツシヤ     | WINDOW-WASHER   | 1         |                    |                    |                |                                             |    |  |
| 01A        |