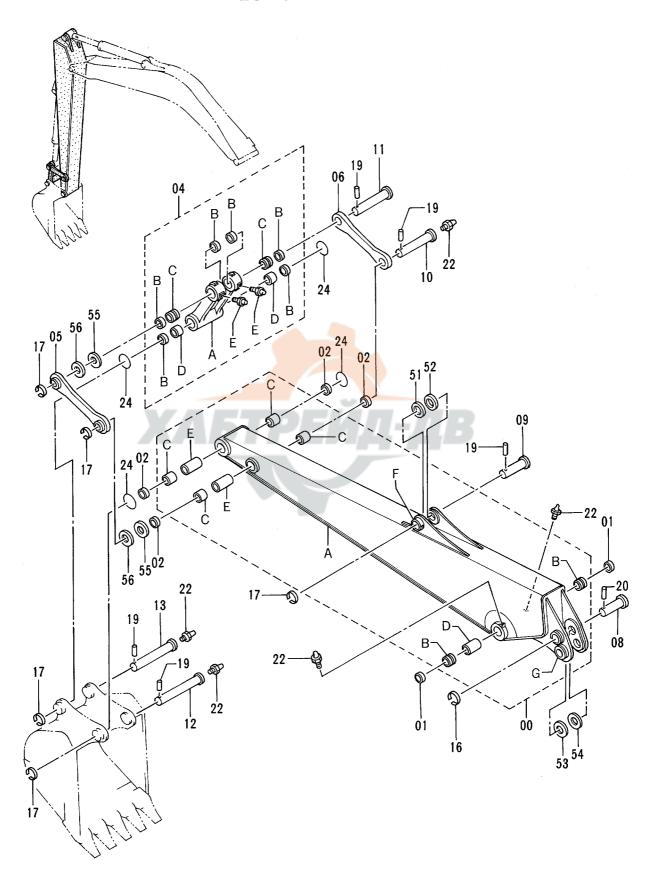

# 目 次 CONTENTS

| トロピカルカバー 253                                                         | ショートアーム 2.1M 265                                                 |
|----------------------------------------------------------------------|------------------------------------------------------------------|
| TROPICAL COVER                                                       | SHORT ARM 2.1M                                                   |
|                                                                      |                                                                  |
| トラックリンク 500GP (ゴムパット) ········· 255<br>TRACK-LINK 500GP (RUBBER PAD) | フロント配管 (2)〈ショートアーム〉 ······· 267<br>FRONT PIPINGS (2)〈SHORT ARM〉  |
|                                                                      |                                                                  |
| トラックリンク 600G 257                                                     | ロングアーム 3.01M 269                                                 |
| TRACK-LINK 600G                                                      | LONG ARM 3.01M                                                   |
| トラックリンク 700G ······· 259<br>TRACK-LINK 700G                          | フロント配管 (2)〈ロングアーム〉 ·········· 271<br>FRONT PIPINGS (2)〈LONG ARM〉 |
| TRACK-LINK 700G                                                      |                                                                  |
| トラックリンク 510F 261<br>TRACK-LINK 510F                                  | 給脂配管〈ロングアーム〉 273   LUBRICATE PIPINGS 〈 LONG ARM 〉                |
|                                                                      |                                                                  |
| トラックリンク 700A 263<br>TRACK-LINK 700A                                  | バケットフック用サービスパーツ 275<br>BUCKET-HOOK PARTS                         |
|                                                                      |                                                                  |