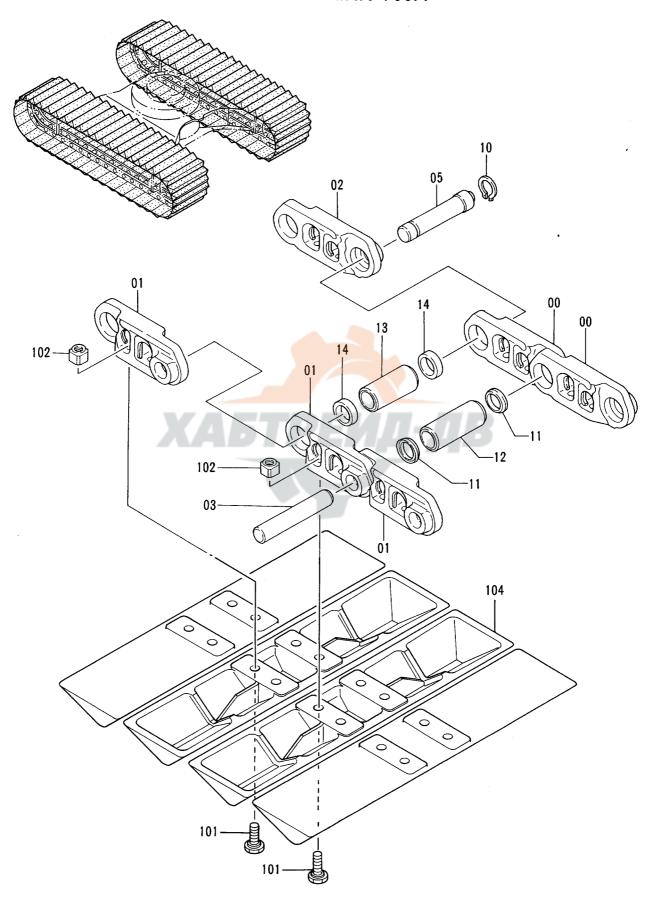

P12V-1-3

適用号機 Serial No. 40001~D94/11

ネームプレート NAME-PLATE

#### ネームプレート (日本語) NAME-PLATE (JAPANESE)

40001-

|            |                  |                       | 40001-                  |           |                    |                    |            |                                             |    |
|------------|------------------|-----------------------|-------------------------|-----------|--------------------|--------------------|------------|---------------------------------------------|----|
| 符号<br>ITEM | 部品番号<br>PART NO. | 部 品 名                 | PART NAME               | 数量<br>QTY | サービス<br>コード<br>S.C | 適用号機<br>SERIAL NO. | 互換性<br>ICA | 代替部<br>REPLACE/<br>PART<br>部品番号<br>PART NO. | 数量 |
| 00         | 3042363          | à /7° 1-1             | NAME-PLATE              | 1         |                    |                    | 100        | TATT NO.                                    | Q  |
| 00         | 3042303          | ネームプレート               | (MACHINE MFG. NO.)      | '         |                    |                    |            |                                             |    |
| 01         | HADDEGA          | (号機)                  | SCREW; DRIVE            | 4         |                    |                    |            |                                             |    |
| 01         | M492564          | スクリユ;ト・ライフ・           | NAME-PLATE              | 1         |                    |                    |            |                                             |    |
| 02         | 4334794          | ネームプレート<br>  (仕様)     | (SPECIFICATION)         | '         |                    |                    |            |                                             |    |
| 03         | 2037165          | (1±13×)<br>  ネームフ°レート | NAME-PLATE              | 1         |                    |                    |            |                                             |    |
| UJ         | 2037103          | (給油脂)                 | (LUBRICATION)           | '         |                    |                    |            |                                             |    |
| 04         | 4341007          | ネームプ・レート              | NAME-PLATE              | 1         |                    |                    |            |                                             |    |
| 04         | 4341001          | (モート・セレクタ)            | (MODE SELECTOR)         |           |                    |                    |            |                                             |    |
| 05         | 4289197          | ネームプ・レート              | NAME-PLATE              | 1         |                    |                    |            |                                             |    |
|            | 7203131          | (取説注意)                | (INSPECTION MANUAL)     |           |                    |                    |            |                                             |    |
| 06         | 4322839          | ネームプレート(運転注意)         | NAME-PLATE (CAUTION)    | 1         |                    |                    |            |                                             |    |
| 07         | 4288411          | ネームプレート(注意)           | NAME-PLATE (CAUTION)    | 1         |                    |                    |            |                                             |    |
| 08         | 4288825          | ネームプ・レート              | NAME-PLATE              | 1         |                    |                    | ı          |                                             |    |
|            | 4200020          | (前窓ロツク)               | (FRONT WINDOW LOCK)     | +         |                    |                    |            |                                             |    |
| 09         | 4289198          | ネームプ・レート (レハ・ーロツク)    | NAME-PLATE (LEVER LOCK) | 1         |                    |                    |            |                                             |    |
| 10         | 4292542          | ネームプ・レート              | NAME-PLATE              | 1         |                    |                    |            |                                             |    |
|            |                  | (感電防止)                | (PREVENTION FROM ELECTR | C SH      | фСК)               | 15                 |            |                                             |    |
| 11         | 4331950          | ネームプ・レート              | NAME-PLATE              | 1         |                    |                    |            |                                             |    |
|            |                  | (エンジン回転)              | (ENGINE REVOLUTION)     |           |                    |                    |            |                                             |    |
| 12         | 4334227          | ネームフ° レート             | NAME-PLATE              | 1         |                    |                    |            |                                             |    |
|            |                  | (社名)                  | (NAME OF COMPANY)       |           |                    |                    | İ          |                                             |    |
| 13         | 2032647          | ネームプ・レート (ELLE)       | NAME-PLATE (ELLE)       | 1         |                    |                    |            |                                             |    |
| 14         | 4087559          | ネームプ・レート              | NAME-PLATE              | 2         |                    |                    |            |                                             |    |
| 16         | 3070486          | ネームプ゜レート              | NAME-PLATE              | 1         |                    |                    |            |                                             |    |
|            |                  | (社名)                  | (NAME OF COMPANY)       |           |                    |                    |            |                                             |    |
| 17         | 3066462          | ネームプ レート              | NAME-PLATE              | 1         |                    |                    |            |                                             |    |
|            |                  | (社名)                  | (NAME OF COMPANY)       |           |                    |                    |            |                                             |    |
| 18         | 2032973          | ネームプレート(立入禁止)         | NAME-PLATE (STAY OUT)   | 2         |                    |                    |            |                                             |    |
| 19         | 2036586          | ネームフ゜レート              | NAME-PLATE              | 2         |                    |                    |            |                                             |    |
|            |                  | (機種名)                 | (NAME OF MACHINE)       |           |                    |                    |            |                                             |    |
| 20         | 2036583          | ネームプ レート (アクセント)      | NAME-PLATE (ACCENT)     | 1         |                    |                    |            |                                             |    |
| 21         | 4333539          | ネームプ レート (アクセント)      | NAME-PLATE (ACCENT)     | 1         |                    |                    |            |                                             |    |
| 22         | 2036584          | ネームプ レート (アクセント)      | NAME-PLATE (ACCENT)     | 1         |                    |                    |            |                                             |    |
| 23         | 3068799          | ネームプ レート (アクセント)      | NAME-PLATE (ACCENT)     | 1         |                    |                    |            |                                             |    |
| 24         | 4333648          | ネームフ゜レート (アクセント)      | NAME-PLATE (ACCENT)     | 1         |                    |                    |            |                                             |    |
| 25         | 4334416          | ネームプレート(右窓注意)         | NAME-PLATE              | 1         |                    |                    |            |                                             |    |
| 26         | 4288181          | ネームプ・レート (エアヌキ)       | NAME-PLATE (AIR VENT)   | 1         |                    |                    |            |                                             |    |
| 27         | 4288624          | ネームプレート(注意)           | NAME-PLATE (CAUTION)    | 1         |                    |                    |            |                                             |    |
| 28         | 4288182          | ネームプレート (危険)          | NAME-PLATE (DANGER)     | 1         |                    | P12V-1-3           |            |                                             |    |

### ネームプレート(英語) NAME-PLATE (ENGLISH)

### ネームプレート(英語) NAME-PLATE (ENGLISH)

40001-

|                                         |                  |               |                         |           |                    | 40001-             |                    |                                             |          |
|-----------------------------------------|------------------|---------------|-------------------------|-----------|--------------------|--------------------|--------------------|---------------------------------------------|----------|
| 符号<br>ITEM                              | 部品番号<br>PART NO. | 部品名           | PART NAME               | 数量<br>QTY | サービス<br>コード<br>S.C | 適用号機<br>SERIAL NO. | 互<br>換<br>性<br>ICA | 代替部<br>REPLACEA<br>PART<br>部品番号<br>PART NO. | 数量       |
| 31                                      | 4073519          | テープ (滑り止メ)    | TAPE (ANTI-SKID TAPE)   | 7         |                    |                    | 1                  |                                             |          |
|                                         | 4121128          | <b>\</b>      | TAPE (ANTI-SKID TAPE)   | 1         |                    |                    | 1                  |                                             | <u>'</u> |
| 32                                      |                  | テープ (滑り止メ)    | TAPE (ANTI-SKID TAPE)   | 1         |                    |                    |                    | !                                           |          |
| 33                                      | 4287458          | テープ (滑り止り)    | NAME-PLATE (INSPECTION) | '1        |                    |                    |                    |                                             |          |
| 35                                      | 3059274          | ネームプレート(点検整備) | i                       |           |                    |                    |                    |                                             |          |
| 36                                      | 4208375          | ネームプレート(操作要領) | NAME-PLATE (OPERATION)  | 1         |                    |                    |                    |                                             |          |
| 38                                      | 4292827          | ネームフ° レート     | NAME-PLATE              | 1         |                    |                    |                    |                                             |          |
|                                         |                  | (オイルタンクキヤツフ゜) | (OIL-TANK CAP)          |           |                    |                    | -                  |                                             |          |
|                                         |                  |               |                         |           |                    |                    |                    |                                             |          |
|                                         |                  |               |                         |           |                    | ,                  |                    |                                             |          |
|                                         |                  |               |                         | ļ         | ļ                  |                    |                    |                                             |          |
|                                         |                  |               |                         |           |                    |                    |                    |                                             |          |
|                                         |                  |               |                         |           |                    |                    |                    |                                             |          |
|                                         |                  |               |                         |           |                    |                    |                    |                                             |          |
|                                         |                  |               |                         |           |                    |                    |                    |                                             |          |
|                                         |                  |               |                         |           |                    |                    |                    |                                             |          |
|                                         |                  |               |                         |           |                    | ļ                  |                    |                                             |          |
|                                         |                  | VAE           | Thelan                  |           |                    |                    |                    |                                             |          |
|                                         |                  | AAD           | IPEMA                   | -/        |                    | 3                  |                    |                                             |          |
|                                         |                  |               |                         |           |                    |                    |                    |                                             |          |
|                                         |                  |               |                         |           |                    |                    |                    |                                             |          |
| *************************************** |                  |               |                         |           |                    |                    |                    |                                             |          |
|                                         |                  |               |                         |           |                    |                    | 1                  |                                             |          |
|                                         |                  |               |                         |           |                    |                    |                    |                                             |          |
|                                         |                  |               |                         |           |                    |                    |                    |                                             |          |
|                                         |                  |               |                         |           |                    |                    |                    |                                             |          |
|                                         |                  |               |                         |           |                    |                    |                    |                                             |          |
|                                         |                  |               |                         |           |                    |                    | Ì                  |                                             | i        |
|                                         |                  |               |                         |           |                    |                    |                    |                                             |          |
|                                         |                  |               |                         |           |                    |                    | ļ                  |                                             |          |
|                                         |                  |               |                         |           |                    |                    |                    |                                             | -        |
|                                         |                  |               |                         |           | -                  |                    |                    |                                             |          |
|                                         |                  |               |                         |           |                    |                    |                    |                                             |          |
|                                         |                  |               |                         |           |                    |                    |                    |                                             |          |
|                                         |                  |               |                         |           |                    |                    |                    |                                             |          |
|                                         |                  |               |                         |           |                    |                    |                    |                                             |          |
| ,                                       |                  |               |                         |           |                    |                    |                    |                                             |          |
|                                         |                  |               |                         |           |                    |                    |                    |                                             |          |
|                                         |                  |               |                         |           |                    |                    |                    |                                             |          |
|                                         |                  |               |                         |           |                    |                    |                    |                                             |          |
|                                         |                  |               |                         |           |                    |                    |                    |                                             |          |
|                                         |                  |               |                         |           |                    | D10V 1 2           |                    |                                             |          |