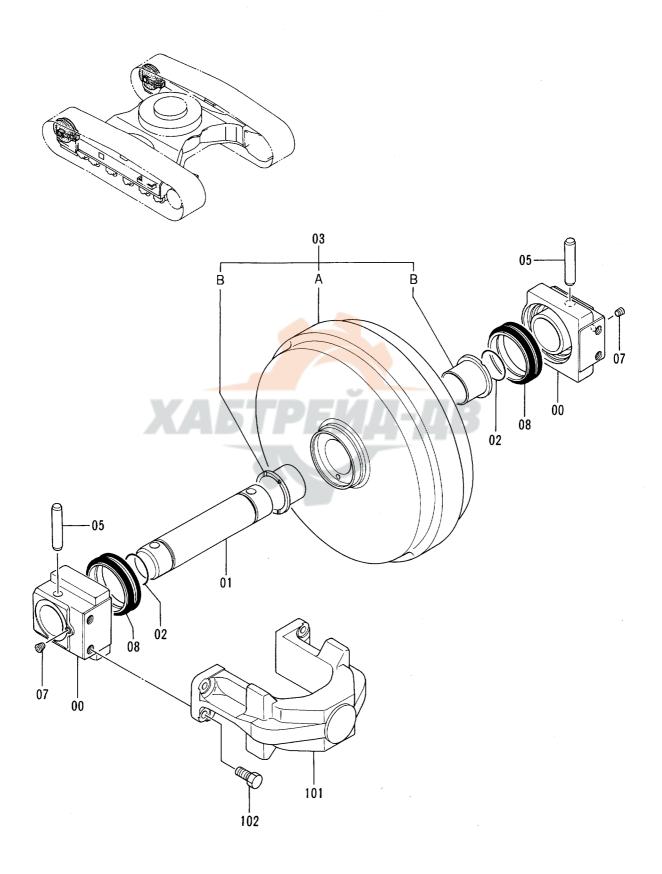

|                                             |            |
|                                         |                  |       |           |                                         |                    |                    |         |                                             |            |
|                                         |                  |       |           |                                         |                    |                    |         |                                             |            |
| -                                       |                  |       | <u></u>   | <del></del>                             |                    | 1                  |         | <del></del>                                 |            |

#### フロントアイドラ FRONT IDLER



フロント アイト・ラ FRONT IDLER

40001-

|            |                  |                     |                       |            |                    | 40001-             |   |                                             |    |
|------------|------------------|---------------------|-----------------------|------------|--------------------|--------------------|---|---------------------------------------------|----|
| 符号<br>ITEM | 部品番号<br>PART NO. | 部 品 名               | PART NAME             | 数量<br>Q'TY | サービス<br>コード<br>S.C | 適用号機<br>SERIAL NO. |   | 代替部<br>REPLACEA<br>PART<br>部品番号<br>PART NO. | 数量 |
| 00-08      | 9092973          | アイト・ラー アツセン         | IDLER ASS' Y          | 2          |                    | -42222             | Υ | 9143388                                     | 2  |
| 00-0