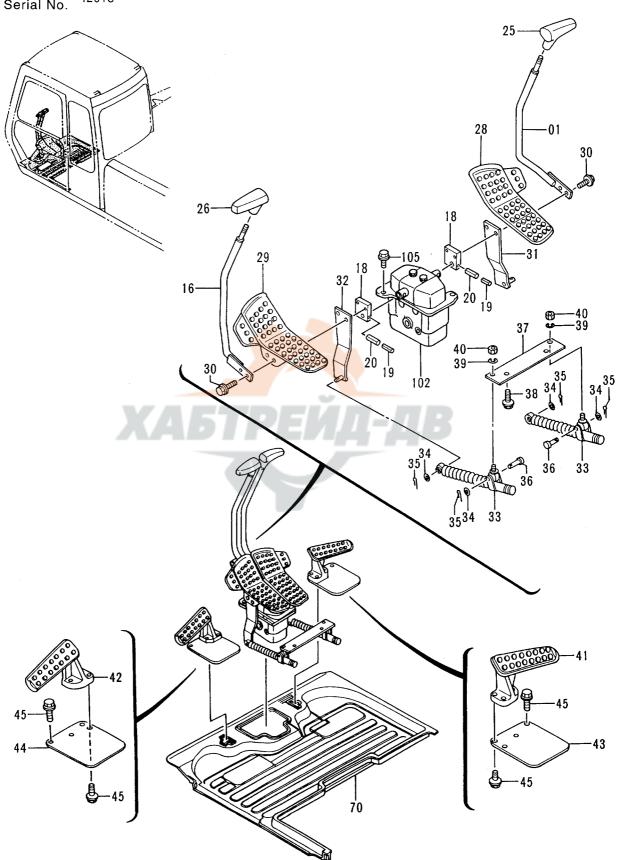

PB-113

PB-A16

| エンジンコントロールモータ ······· 045<br>ENGINE CONTROL MOTOR       | 操作レバー (3)                                |
|---------------------------------------------------------|------------------------------------------|
|                                                         |                                          |
| エンジンコントロールケーブル ······ 047<br>ENGINE CONTROL CABLE       | パイロット配管 (1-1)                            |
|                                                         |                                          |
| エンジンコントロールレバー (オプション) 049 ENGINE CONTROL LEVER (OPTION) | パイロット配管 (1-2) 061<br>PILOT PIPINGS (1-2) |
|                                                         |                                          |
| 操作レバー (1) ···································           | パイロット配管 (1-3)                            |
|                                                         |                                          |
| 操作レバー (2) 053<br>CONTROL LEVER (2)                      | パイロット配管 (2-1)                            |
| 40001~42612                                             |                                          |
|                                                         |                                          |
| 操作レバー (2) 055<br>CONTROL LEVER (2)                      | パイロット配管 (2-2)                            |