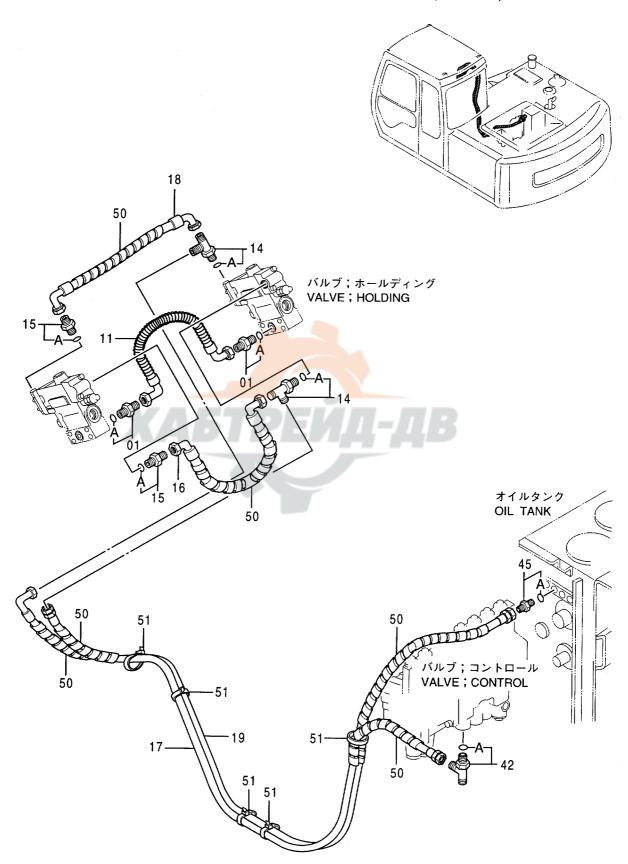

#### 2. パーツカタログの見方

F 号: 部品構成図内の各部品に付けられた見出し番号です。

部 品 番 号 : 部品に付けられた固有番号です。数字のみ、あるいは英字と数字の混合で構成してい

ます。

部 品 名: 部品の名称です。

組立品を構成する部品は、部品名の前に「・」印を付け、組立品のつぎに続けて記載 しています。さらに「・」印の部品が組立品の場合は、その構成部品に「・・」印が 付けてあります。以下「・」を順次増やして組立品の構成部品であることを表わして

います。

数 量: 「1台分の個数」を示します。ただし、組立品の構成部品は、その組立品「1組分の

個数」を示します。

サービスコード: サービスコード欄に記載している各記号の意味は、次の通りです。

W: その部品を取付ける為には、現地加工作業が必要ですので、当社にご相談ください。 H: その部品は精密部品として取扱っています。分解,修理は、当社にご用命ください。

D: 単品では交換できませんので、その部品の含まれる組部品で交換してください。

販売する部品です。

OS : オーバーサイズ部品を示します。

US : アンダーサイズ部品を示します。

(OS, US はスタンダードサイズ部品の次の行に、続けて記載しています。)

#: このパーツカタログから、その部品の含まれている装置のリストのページに新しく記

載した部品であることを示します。

適 用 号 機 : その部品を使用している機械の「号機」を示します。〔「号機」とは、機械の製番の

「- (ハイフン)」以下の数字をいいます。]

適用号機欄上部には、部品全体に適用する「号機」を表示しています。

各部品毎に「号機」表示のないものは、適用号機欄上部の「号機」が適用号機になります。

各部品毎に「号機」表示のあるものは、部品毎の「号機」と適用号機欄上部の「号機」との両方を包含する「号機」が部品毎の適用号機となります。

また、先頭に「D」の文字を表示しているものは、変更切換時期を年月で表わします。 (例:D94/01-・・・1994年1月以降この部品を使用。)