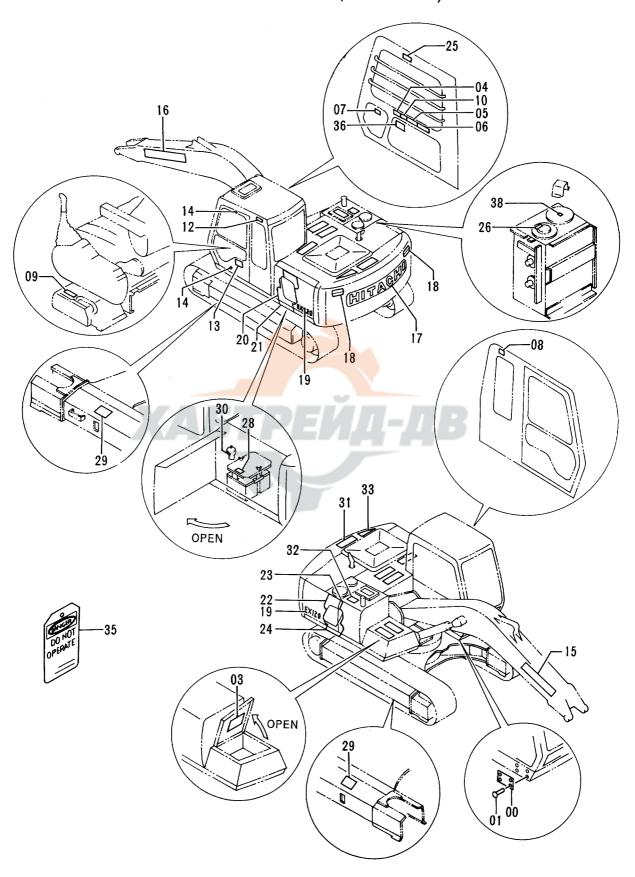

上 部 旋 回 体 UPPERSTRUCTURE

下 部 走 行 体 UNDERCARRIAGE

フロントアタッチメント FRONT-END ATTACHMENTS

ゴムクローラ関係部品 RUBBER CRAWLER PARTS

オプショナルパーツ OPTIONAL PARTS

エ 具 お よ び 予 備 品 TOOLS AND SPARE PARTS

ネームプレート NAME-PLATE

索 引 PARTS INDEX

ネームプレート NAME-PLATE

| ネームプレート (日本語)         | 331 |
|-----------------------|-----|
| NAME-PLATE (JAPANESE) |     |
| ネームプレート (英語)          | 333 |
| NAME-PLATE (ENGLISH)  |     |
|                       |     |