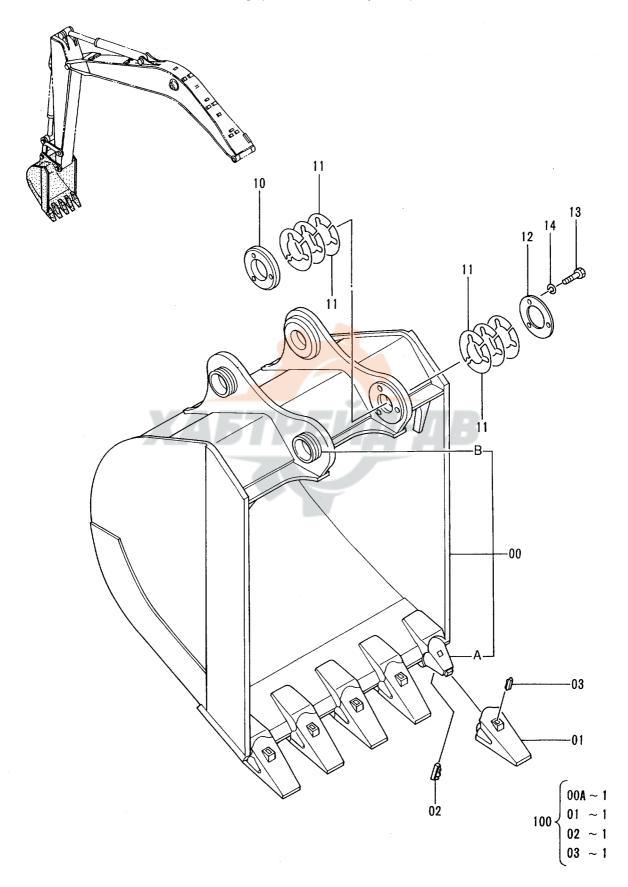

#### 2. パーツカタログの見方

F 号: 部品構成図内の各部品に付けられた見出し番号です。

部 品 番 号 : 部品に付けられた固有番号です。数字のみ、あるいは英字と数字の混合で構成してい

ます。

部 品 名: 部品の名称です。

組立品を構成する部品は、部品名の前に「・」印を付け、組立品のつぎに続けて記載 しています。さらに「・」印の部品が組立品の場合は、その構成部品に「・・」印が 付けてあります。以下「・」を順次増やして組立品の構成部品であることを表わして

います。

数 量: 「1台分の個数」を示します。ただし、組立品の構成部品は、その組立品「1組分の

個数」を示します。

サービスコード: サービスコード欄に記載している各記号の意味は、次の通りです。

W: その部品を取付ける為には、現地加工作業が必要ですので、当社にご相談ください。 H: その部品は精密部品として取扱っています。分解,修理は、当社にご用命ください。

D: 単品では交換できませんので、その部品の含まれる組部品で交換してください。

販売する部品です。

OS : オーバーサイズ部品を示します。

US : アンダーサイズ部品を示します。

(OS, US はスタンダードサイズ部品の次の行に、続けて記載しています。)

#: このパーツカタログから、その部品の含まれている装置のリストのページに新しく記

載した部品であることを示します。

適 用 号 機 : その部品を使用している機械の「号機」を示します。〔「号機」とは、機械の製番の

「- (ハイフン)」以下の数字をいいます。]

適用号機欄上部には、部品全体に適用する「号機」を表示しています。

各部品毎に「号機」表示のないものは、適用号機欄上部の「号機」が適用号機になります。

各部品毎に「号機」表示のあるものは、部品毎の「号機」と適用号機欄上部の「号機」との両方を包含する「号機」が部品毎の適用号機となります。

また、先頭に「D」の文字を表示しているものは、変更切換時期を年月で表わします。 (例:D94/01-・・・1994年1月以降この部品を使用。)