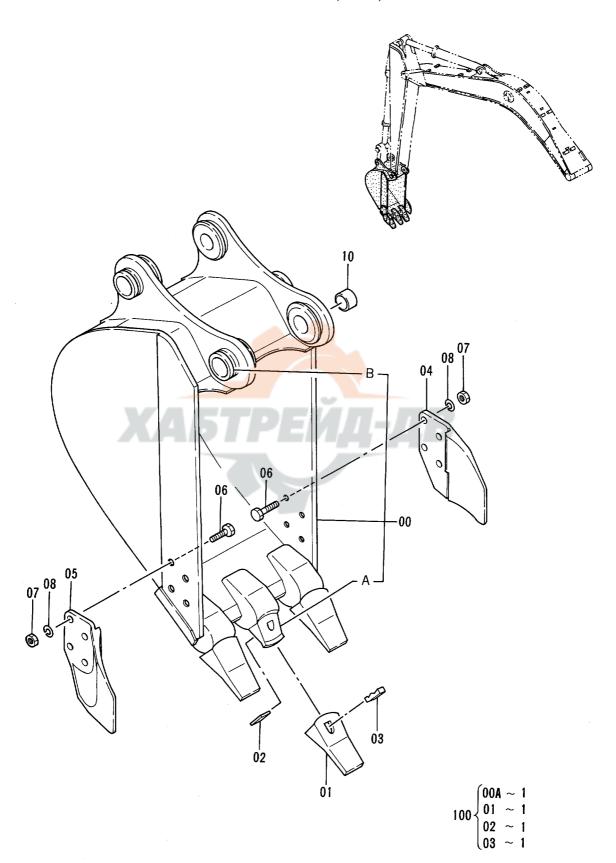

#### 2. パーツカタログの見方

F 号: 部品構成図内の各部品に付けられた見出し番号です。

部 品 番 号 : 部品に付けられた固有番号です。数字のみ、あるいは英字と数字の混合で構成してい

ます。

部 品 名: 部品の名称です。

組立品を構成する部品は、部品名の前に「・」印を付け、組立品のつぎに続けて記載 しています。さらに「・」印の部品が組立品の場合は、その構成部品に「・・」印が 付けてあります。以下「・」を順次増やして組立品の構成部品であることを表わして

います。

数 量: 「1台分の個数」を示します。ただし、組立品の構成部品は、その組立品「1組分の

個数」を示します。

サービスコード: サービスコード欄に記載している各記号の意味は、次の通りです。

W: その部品を取付ける為には、現地加工作業が必要ですので、当社にご相談ください。 H: その部品は精密部品として取扱っています。分解,修理は、当社にご用命ください。

D: 単品では交換できませんので、その部品の含まれる組部品で交換してください。

- (6) Purchaser's Name and Address
- 2. HOW TO USE THIS PARTS CATALOG
- ·ITEM Item No. shows the reference No. on the machine illustration.
- PART NO. Part No. consists of a letter of the alphabet and numericals, or numericals only.

·PART NAME

Components of an assembly part are shown with "." marks and are shown on the line, or lines, below the assembly part. Also, if the component with "." mark consists of further components part, these further components are shown by the marks

·Q' TY

Q'ty shows the quantity used for one machine, however quantity of components shows the quantity for one assembly part.

·SERVICE CODE

Abbreviations in the column of service code have their own meaning as shown below.