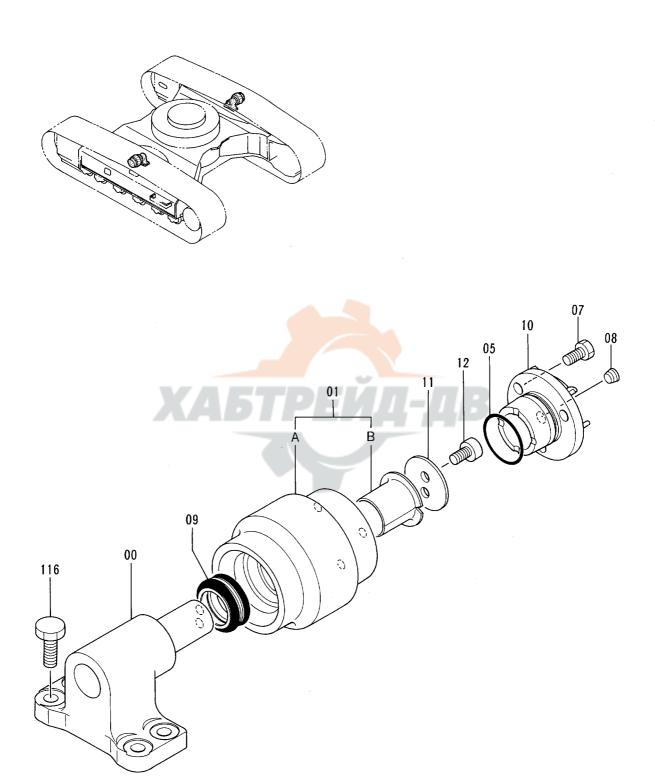

|                  |           |                    |                    |        |                                             |     |
|                                         |                  |               |                  |           |                    |                    |        |                                             |     |
|                                         |                  |               |                  |           |                    |                    |        |                                             |     |
|                                         |                  |               |                  |           |                    |                    |        |                                             |     |

## 上ローラ UPPER ROLLER



上ローラ UPPER ROLLER

40001-

|                  |                    |                       |                        |            |                    | 40001-             |        |                                             |    |
|------------------|--------------------|-----------------------|------------------------|------------|--------------------|--------------------|--------|---------------------------------------------|----|
| <del>一一</del> 符号 | 部品番号<br>PART NO.   | 部品名                   | PART NAME              | 数量<br>Q'TY | サービス<br>コード<br>S.С | 適用号機<br>SERIAL NO. | 互換性ICA | 代替部<br>REPLACEA<br>PART<br>部品番号<br>PART NO. | 数量 |
| 00 10            | 9092400            | ローラ;アツハ゜ アツセン         | ROLLER; UPPER ASS' Y   | 2          |                    |                    |