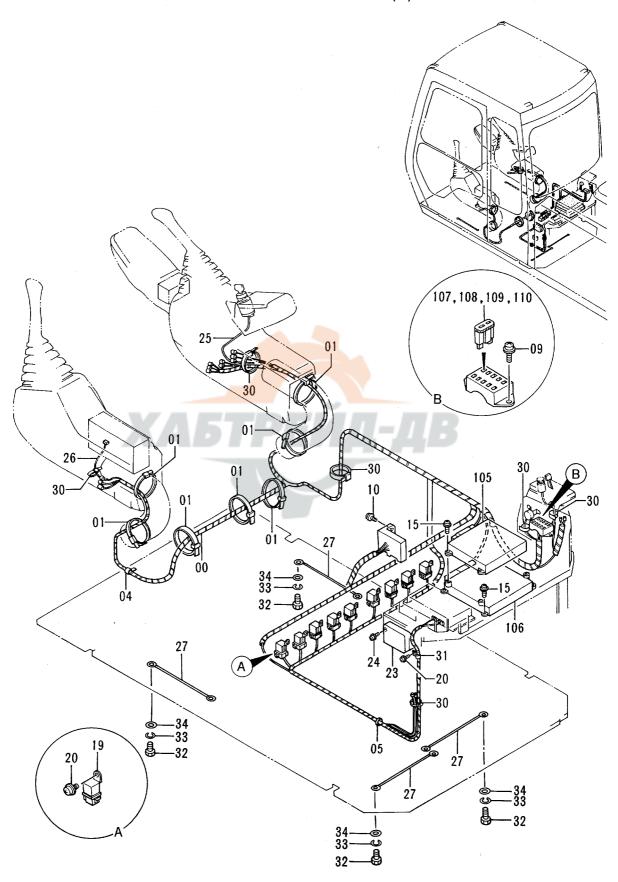

| パイロット配管 (3-1)                            | パイロット配管 (5-2) 081<br>PILOT PIPINGS (5-2)      |
|------------------------------------------|-----------------------------------------------|
|                                          |                                               |
| パイロット配管 (3-2) 071<br>PILOT PIPINGS (3-2) | パイロット配管 (6-1) 083 PILOT PIPINGS (6-1)         |
|                                          |                                               |
| パイロット配管 (3-3) 073<br>PILOT PIPINGS (3-3) | パイロット配管 (6-2) 085<br>PILOT PIPINGS (6-2)      |
|                                          |                                               |
| パイロット配管 (4-1) 075<br>PILOT PIPINGS (4-1) | コンソール (右)                                     |
|                                          |                                               |
| パイロット配管 (4-2) 077<br>PILOT PIPINGS (4-2) | コンソール (左) 089<br>CONSOLE (L)                  |
|                                          |                                               |
| パイロット配管 (5-1) 079<br>PILOT PIPINGS (5-1) | スイッチボックス ···································· |
|                                          |                                               |