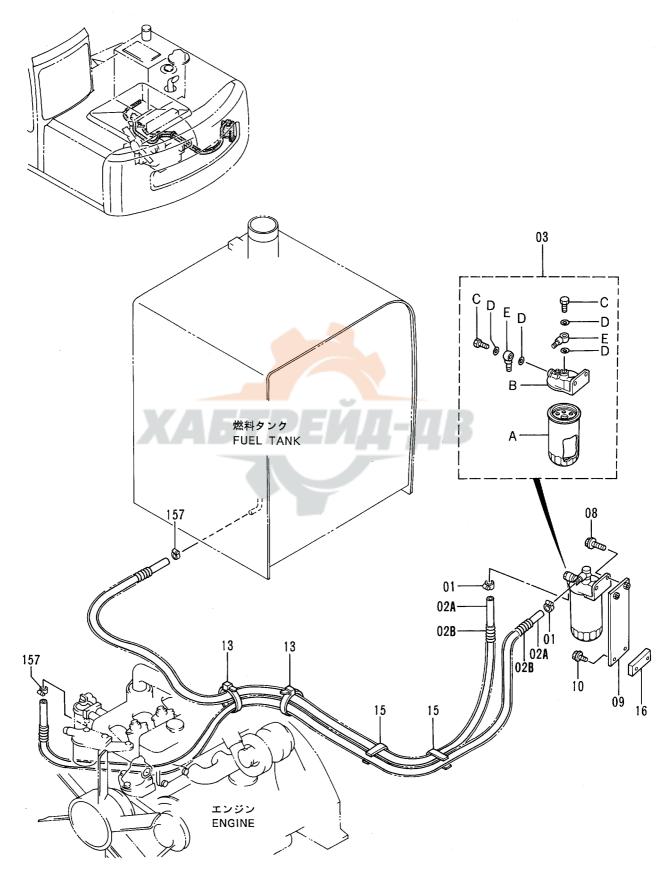

|    |
|                   |                  |             |                |           |                    |                    |      |                                             |    |
|                   |                  |             |                |           |                    |                    |      |                                             |    |
|                   |                  |             |                |           |                    |                    |      |                                             |    |
|                   |                  |             |                |           |                    |                    |      |                                             |    |

燃料ダブルフィルタ (ォプション)
FUEL DOUBLE FILTER (OPTION)



40001-

|                |                  |                |                |            |                    | 40001-             |                    |                                             |           |
|----------------|------------------|----------------|----------------|------------|--------------------|--------------------|--------------------|---------------------------------------------|-----------|
| 符号<br>ITEM     | 部品番号<br>PART NO. | 部品名            | PART NAME      | 数量<br>Q'TY | サービス<br>コード<br>S.C | 適用号機<br>SERIAL NO. | 互<br>換<br>性<br>ICA | 代替部<br>REPLACEA<br>PART<br>部品番号<br>PART NO. | 数量<br>QTY |
| 01-16          | 9130359          | <b>ダプルフイルタ</b> | DOUBLE FILTER  | 1          |                    |                    |                    |