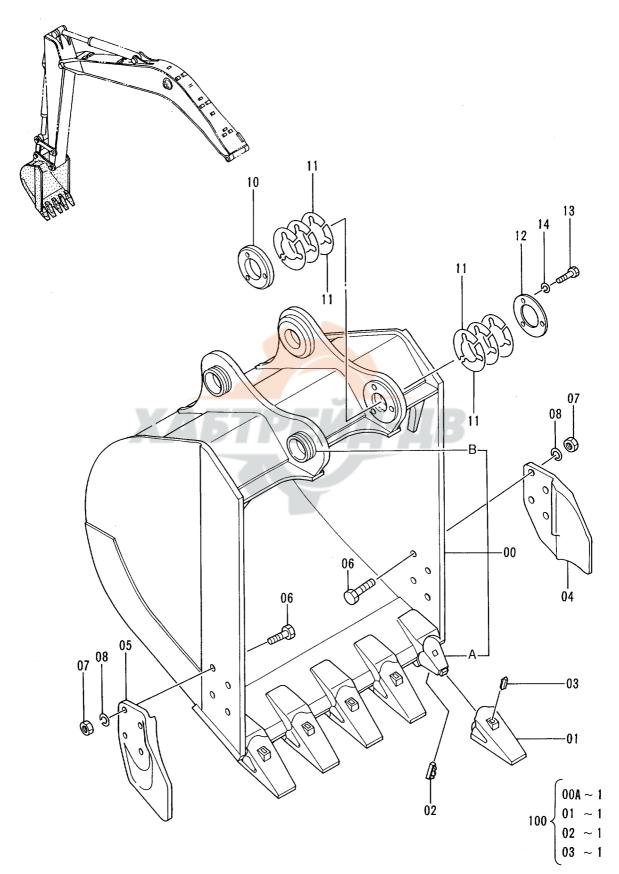

#### 2. パーツカタログの見方

F 号: 部品構成図内の各部品に付けられた見出し番号です。

部 品 番 号 : 部品に付けられた固有番号です。数字のみ、あるいは英字と数字の混合で構成してい

ます。

部 品 名: 部品の名称です。

組立品を構成する部品は、部品名の前に「・」印を付け、組立品のつぎに続けて記載 しています。さらに「・」印の部品が組立品の場合は、その構成部品に「・・」印が 付けてあります。以下「・」を順次増やして組立品の構成部品であることを表わして

います。

数 量: 「1台分の個数」を示します。ただし、組立品の構成部品は、その組立品「1組分の

個数」を示します。

サービスコード: サービスコード欄に記載している各記号の意味は、次の通りです。

W: その部品を取付ける為には、現地加工作業が必要ですので、当社にご相談ください。 H: その部品は精密部品として取扱っています。分解,修理は、当社にご用命ください。

D: 単品では交換できませんので、その部品の含まれる組部品で交換してください。

販売する部品です。

OS : オーバーサイズ部品を示します。

US : アンダーサイズ部品を示します。

(OS, US はスタンダードサイズ部品の次の行に、続けて記載しています。)

#: このパーツカタログから、その部品の含まれている装置のリストのページに新しく記

載した部品であることを示します。

適 用 号 機 : その部品を使用している機械の「号機」を示します。〔「号機」とは、機械の製番の

「- (ハイフン)」以下の数字をいいます。]

適用号機欄上部には、部品全体に適用する「号機」を表示しています。

各部品毎に「号機」表示のないものは、適用号機欄上部の「号機」が適用号機になります。

各部品毎に「号機」表示のあるものは、部品毎の「号機」と適用号機欄上部の「号機」との両方を包含する「号機」が部品毎の適用号機となります。

また、先頭に「D」の文字を表示しているものは、変更切換時期を年月で表わします。 (例:D94/01-・・・1994年1月以降この部品を使用。)