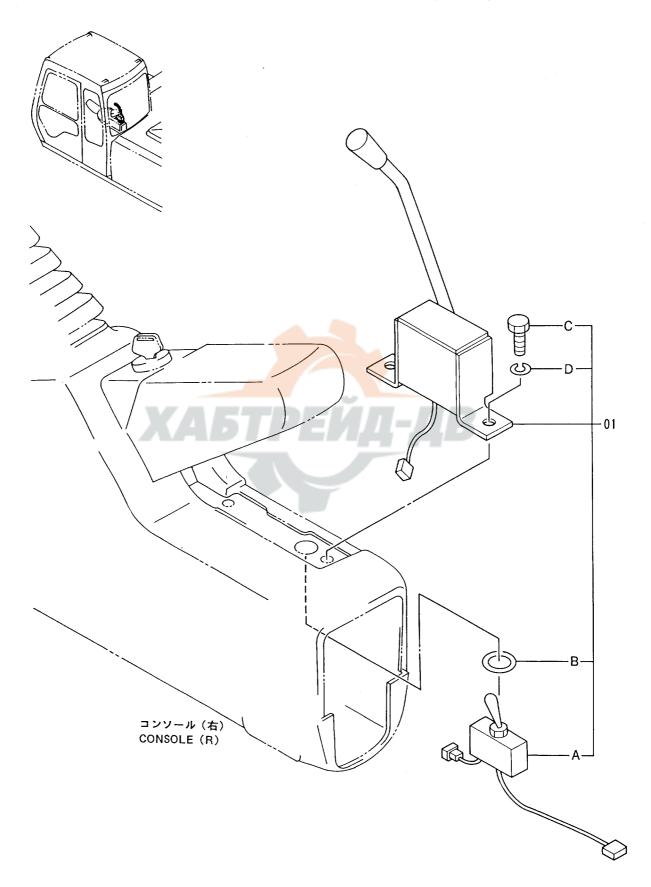

| パイロット配管 (3-1)                            | パイロット配管 (5-2) 081<br>PILOT PIPINGS (5-2)      |
|------------------------------------------|-----------------------------------------------|
|                                          |                                               |
| パイロット配管 (3-2) 071<br>PILOT PIPINGS (3-2) | パイロット配管 (6-1) 083 PILOT PIPINGS (6-1)         |
|                                          |                                               |
| パイロット配管 (3-3) 073<br>PILOT PIPINGS (3-3) | パイロット配管 (6-2) 085<br>PILOT PIPINGS (6-2)      |
|                                          |                                               |
| パイロット配管 (4-1) 075<br>PILOT PIPINGS (4-1) | コンソール (右)                                     |
|                                          |                                               |
| パイロット配管 (4-2) 077<br>PILOT PIPINGS (4-2) | コンソール (左) 089<br>CONSOLE (L)                  |
|                                          |                                               |
| パイロット配管 (5-1) 079<br>PILOT PIPINGS (5-1) | スイッチボックス ···································· |
|                                          |                                               |