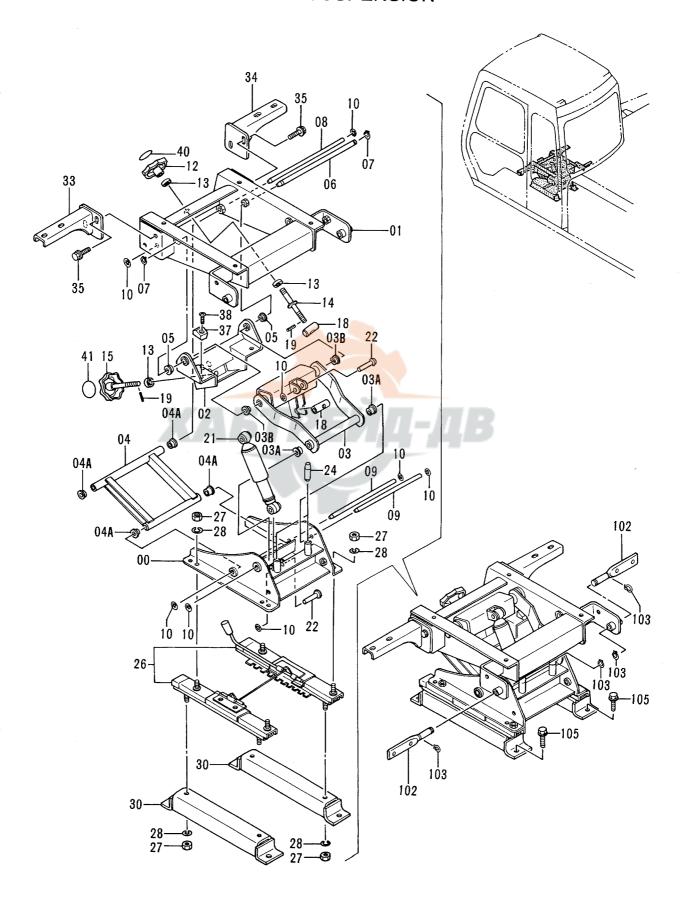

|                     |                    |                    |                                             |    |
|            |                    |                                  |                 |            |                     |                    |                    |                                             |    |
|            |                    |                                  |                 |            |                     |                    |                    |                                             |    |
|            | 1                  |                                  |                 |            |                     | J                  |                    |                                             |    |

## シートサスペンション SEAT SUSPENSION



## 

40001-

|               |                  |                    |                     |            |                    | 40001-             |       |                                 |      |
|---------------|------------------|--------------------|---------------------|------------|--------------------|--------------------|-------|---------------------------------|------|
| 一一一符号<br>ITEM | 部品番号<br>PART NO. | 部 品 名              | PART NAME           | 数量<br>Q'TY | サービス<br>コード<br>S.C | 適用号機<br>SERIAL NO. | 互換性 6 | 代替部<br>REPLACEA<br>PART<br>部品番号 | ABLE |
|               |                  |                    | QUODENC LON         | 1          |                    | !                  | ICA   | PART NO.                        | QII  |
| 00-41         | 9129161          | サスヘ゜ンション