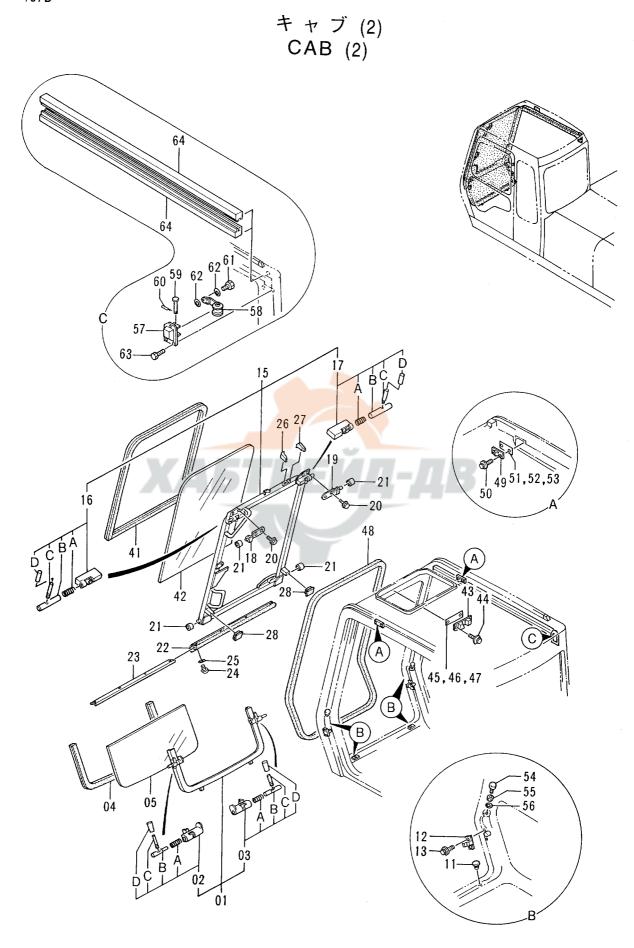

#### 2. パーツカタログの見方

F 号: 部品構成図内の各部品に付けられた見出し番号です。

部 品 番 号 : 部品に付けられた固有番号です。数字のみ、あるいは英字と数字の混合で構成してい

ます。

部 品 名: 部品の名称です。

組立品を構成する部品は、部品名の前に「・」印を付け、組立品のつぎに続けて記載 しています。さらに「・」印の部品が組立品の場合は、その構成部品に「・・」印が 付けてあります。以下「・」を順次増やして組立品の構成部品であることを表わして

います。

数 量: 「1台分の個数」を示します。ただし、組立品の構成部品は、その組立品「1組分の

個数」を示します。

サービスコード: サービスコード欄に記載している各記号の意味は、次の通りです。

W: その部品を取付ける為には、現地加工作業が必要ですので、当社にご相談ください。 H: その部品は精密部品として取扱っています。分解,修理は、当社にご用命ください。

D: 単品では交換できませんので、その部品の含まれる組部品で交換してください。

K: その部品がサービスパーツキットに含まれていることを示します。

R: 調整用シムなどのように使用する数量が号機毎に異る事を示します。

1. 同正用ラムなどのように使用する処型の す成本に来る手に行るのう

S: 工場出荷時に組み込まれた部品でなく、修理、サービス用として供給する部品を示します。

Z: その部品はエンジン関連部品です。

OP: オプショナル部品であることを示します。標準機には付いておらず、特別注文により

販売する部品です。

OS : オーバーサイズ部品を示します。

US : アンダーサイズ部品を示します。

(OS, US はスタンダードサイズ部品の次の行に、続けて記載しています。)

#: このパーツカタログから、その部品の含まれている装置のリストのページに新しく記

載した部品であることを示します。

適 用 号 機 : その部品を使用している機械の「号機」を示します。〔「号機」とは、機械の製番の

「- (ハイフン)」以下の数字をいいます。]

適用号機欄上部には、部品全体に適用する「号機」を表示しています。

各部品毎に「号機」表示のないものは、適用号機欄上部の「号機」が適用号機になります。

各部品毎に「号機」表示のあるものは、部品毎の「号機」と適用号機欄上部の「号機」との両方を包含する「号機」が部品毎の適用号機となります。

また、先頭に「D」の文字を表示しているものは、変更切換時期を年月で表わします。 (例:D94/01-・・・1994年1月以降この部品を使用。)

先頭に「H」の文字を表示しているものは、機器の製造番号を表わします。機器の製造番号は、機器の銘板に刻印されており、本パーツカタログでは「号機」と区別するために「H」の文字を付けています。

先頭に「F」の文字を表示しているものは、フロントアタッチメントの「フロントNO.」を表わします。「フロントNo.」は、フロントアタッチメントの銘板に刻印されており、本パーツカタログでは「号機」と区別するために「F」の文字を付けています。

互 換 性 : 部品番号欄に記載している部品と代替部品欄に記載している部品との間で、互換性の

生じる条件を示します。各記号の意味は次の通りです。

I: その部品の代わりに、使用できる部品の部品番号と数量を、代替部品欄に示します。 但し、代替部品欄に示す部品の代わりに、その部品を使用することはできません。

P: その部品は使用禁止になっています。代替部品欄に示す部品を使用してください。

T: 組合せで互換性があります。その部品の代わりに、代替部品欄に示す何点かの部品と

組で使用してください。

Y: その部品と代替部品欄に示す部品は、無条件に互換性があることを示します。

代替 部 品 : 互換性欄の記号に対応して、代替に使用する部品の部品番号と数量を示します。

《注記》 : 部品をご注文の際、互換性欄に I, P, T, Y と記載されている場合、自動的に

代替部品欄に示されている部品が供給されることがあります。