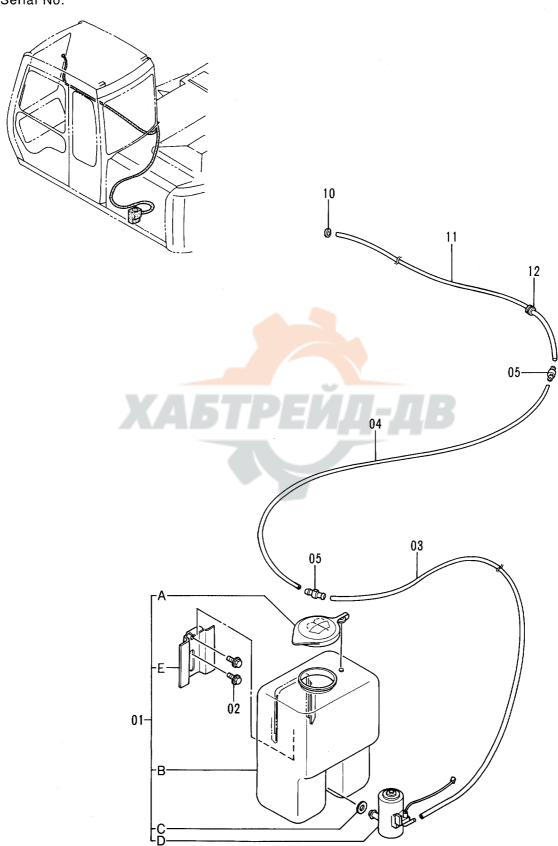

|                    |       |                                             |                        |
|            |                  |                   |                    |            | 1                  |                    |       |                                             |                        |
|            |                  |                   |                    |            |                    |                    |       |                                             |                        |
|            |                  |                   |                    |            |                    | P12V-1-3           |       |                                             |                        |

ウィンドウォッシャ WINDOW WASHER

適用号機 40001~44131 Serial No.



40001-44131

|                   |          |                 |                 |       |            | 40001-44131 |    |                         |            |
|-------------------|----------|-----------------|-----------------|-------|------------|-------------|----|-------------------------|------------|
| <del></del><br>符号 | 部品番号     | +0 F2 47        |                 | 数量    | サービス       | 適用号機        | 互換 | 代替部<br>REPLACEA<br>PART | 品<br>BLE   |
| ITEM              | PART NO. | 部品名             | PART NAME       | QTY   | ⊐-ド<br>s.c | SERIAL NO.  |    | 部品番号<br>PART NO.        | 数量<br>Q'TY |
| 01                | 4282792  | ウイント・ウオツシヤ      | WINDOW-WASHER   | 1     |            |             |    |                         |            |
| 01A               | 4323353  | キャップ