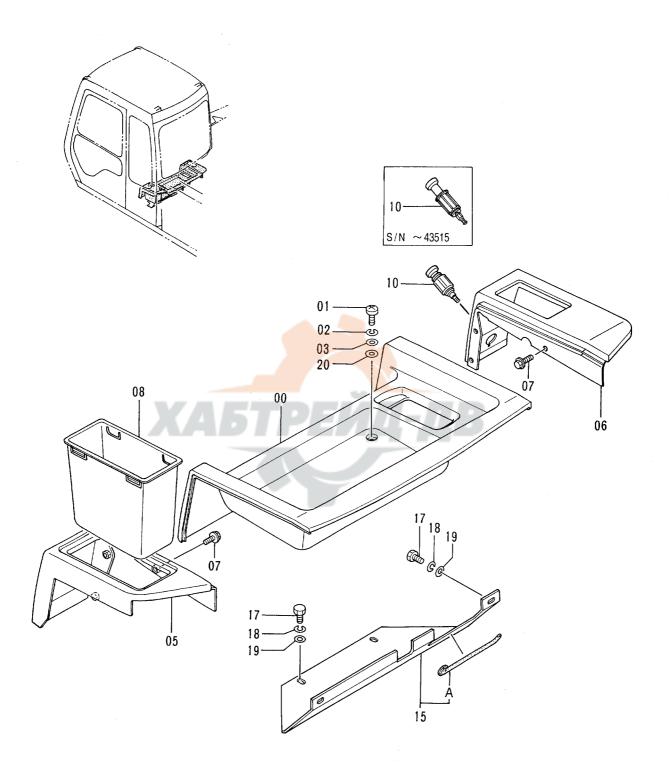

|    |         |                                         |                   |       |     |             |       |          |    |
|                                                                                                                                                                                                                                                                                                                                                                                                                                                                                                       |    |         |                                         |                   |       |     |             |       |          |    |

## リアカバー(キャブ内) REAR COVER (INSIDE OF CAB)



リア カバー (キヤブ 内) REAR COVER (INSIDE OF CAB)

40001-

|                  |          |                |                  |      |            | 40001-     |    |                         |     |
|------------------|----------|----------------|------------------|------|------------|------------|----|-------------------------|-----|
| <u>~~</u>        | お品番号     |                |                  | 数量   | サービス       | 適用号機       | 互換 | 代替部<br>REPLACEA<br>PART | BLE |
| 符号<br>ITEM       | PART NO. | 部品名            | PART NAME        | Q'TY | ⊐−ド<br>S.C | SERIAL NO. | 性  | 部品番号<br>PART NO.        | 数量  |
| 00               | 6011272  | カハ・-           | COVER            | 1    |            |            |    |                         |     |
| 01               | J850825  | スクリユ           | SCREW