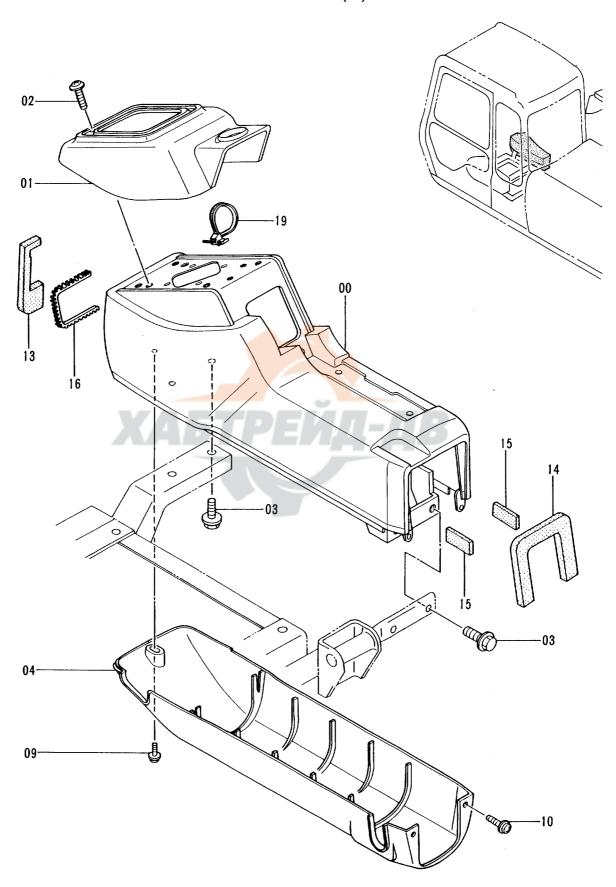

#### 2. パーツカタログの見方

F 号: 部品構成図内の各部品に付けられた見出し番号です。

部 品 番 号 : 部品に付けられた固有番号です。数字のみ、あるいは英字と数字の混合で構成してい

ます。

部 品 名: 部品の名称です。

組立品を構成する部品は、部品名の前に「・」印を付け、組立品のつぎに続けて記載 しています。さらに「・」印の部品が組立品の場合は、その構成部品に「・・」印が 付けてあります。以下「・」を順次増やして組立品の構成部品であることを表わして

います。

数 量: 「1台分の個数」を示します。ただし、組立品の構成部品は、その組立品「1組分の

個数」を示します。

サービスコード: サービスコード欄に記載している各記号の意味は、次の通りです。

W: その部品を取付ける為には、現地加工作業が必要ですので、当社にご相談ください。 H: その部品は精密部品として取扱っています。分解,修理は、当社にご用命ください。

D: 単品では交換できませんので、その部品の含まれる組部品で交換してください。

K: その部品がサービスパーツキットに含まれていることを示します。

R: 調整用シムなどのように使用する数量が号機毎に異る事を示します。

1. 同正用ラムなどのように使用する処型の す成本に来る手に行るのう

S: 工場出荷時に組み込まれた部品でなく、修理、サービス用として供給する部品を示します。

Z: その部品はエンジン関連部品です。

OP: オプショナル部品であることを示します。標準機には付いておらず、特別注文により

販売する部品です。

OS : オーバーサイズ部品を示します。

US : アンダーサイズ部品を示します。

(OS, US はスタンダードサイズ部品の次の行に、続けて記載しています。)

#: このパーツカタログから、その部品の含まれている装置のリストのページに新しく記

載した部品であることを示します。

適 用 号 機 : その部品を使用している機械の「号機」を示します。〔「号機」とは、機械の製番の

「- (ハイフン)」以下の数字をいいます。]

適用号機欄上部には、部品全体に適用する「号機」を表示しています。

各部品毎に「号機」表示のないものは、適用号機欄上部の「号機」が適用号機になります。

各部品毎に「号機」表示のあるものは、部品毎の「号機」と適用号機欄上部の「号機」との両方を包含する「号機」が部品毎の適用号機となります。

また、先頭に「D」の文字を表示しているものは、変更切換時期を年月で表わします。 (例:D94/01-・・・1994年1月以降この部品を使用。)

先頭に「H」の文字を表示しているものは、機器の製造番号を表わします。機器の製造番号は、機器の銘板に刻印されており、本パーツカタログでは「号機」と区別するために「H」の文字を付けています。

先頭に「F」の文字を表示しているものは、フロントアタッチメントの「フロントNO.」を表わします。「フロントNo.」は、フロントアタッチメントの銘板に刻印されており、本パーツカタログでは「号機」と区別するために「F」の文字を付けています。

互 換 性 : 部品番号欄に記載している部品と代替部品欄に記載している部品との間で、互換性の

生じる条件を示します。各記号の意味は次の通りです。

I: その部品の代わりに、使用できる部品の部品番号と数量を、代替部品欄に示します。 但し、代替部品欄に示す部品の代わりに、その部品を使用することはできません。

P: その部品は使用禁止になっています。代替部品欄に示す部品を使用してください。

T: 組合せで互換性があります。その部品の代わりに、代替部品欄に示す何点かの部品と

組で使用してください。

Y: その部品と代替部品欄に示す部品は、無条件に互換性があることを示します。

代替 部 品 : 互換性欄の記号に対応して、代替に使用する部品の部品番号と数量を示します。

《注記》 : 部品をご注文の際、互換性欄に I, P, T, Y と記載されている場合、自動的に

代替部品欄に示されている部品が供給されることがあります。