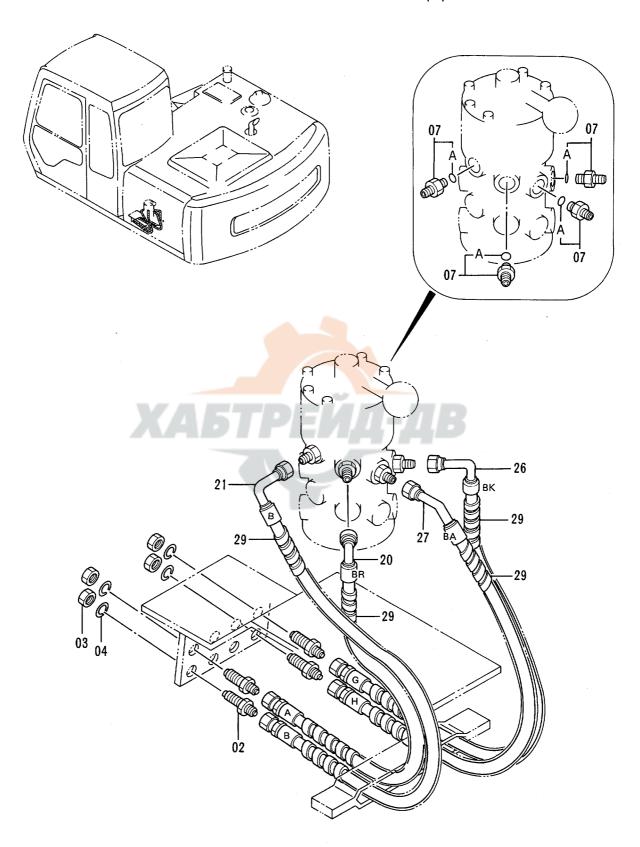

| -                |                     | ·                       |           |                    |                    |             |                                 |     |
|            |                  |                     |                         |           |                    |                    |             |                                 | 1   |
|            |                  |                     |                         |           |                    |                    |             |                                 |     |
|            |                  |                     |                         |           |                    | D12V-1-2           |             | <u> </u>                        | Ц   |

### マルチレバー配管 (2) MULTI LEVER PIPINGS (2)



マルチレハ・一配管 (2) MULTI LEVER PIPINGS (2)

40001-

|            |                  |                 |                |           |                     | 40001-             |                |                                         |                       |
|------------|------------------|-----------------|----------------|-----------|---------------------|--------------------|----------------|-----------------------------------------|-----------------------|
| 符号<br>ITEM | 部品番号<br>PART NO. | 部 品 名           | PART NAME      | 数量<br>QTY | サービス<br>コード<br>S. C | 適用号機<br>SERIAL NO. | 互換<br>性<br>ICA |                                         | 出<br>BLE<br>数量<br>QTY |
| 02         | 4202532          | <b>7</b> タ゚プタ;S | ADAPTER; S     | 4         |                     |                    | +