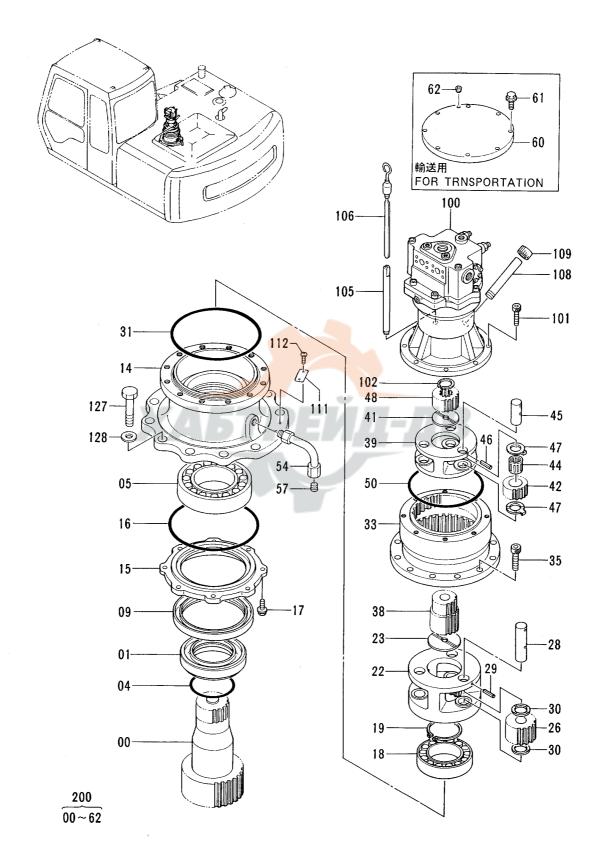

|                 |                          |            |                    |                    |            |                                             |    |
|            |                  |                 |                          |            |                    |                    |            |                                             |    |
|            |                  |                 |                          |            |                    |                    |            |                                             |    |
|            |                  |                 | <u></u>                  | <u> </u>   |                    |                    |            |                                             |    |

### 旋 回 装 置 SWING DEVICE



### 旋回装置 SWING DEVICE

|            |                  |                      |                      |           |                     | 40001-             |                |                                             |      |
|------------|------------------|----------------------|----------------------|-----------|---------------------|--------------------|----------------|---------------------------------------------|------|
| 符号<br>ITEM | 部品番号<br>PART NO. | 部品名                  | PART NAME            | 数量<br>QTY | サービス<br>コード<br>S. C | 適用号機<br>SERIAL NO. | 互換<br>性<br>ICA | 代替部<br>REPLACEA<br>PART<br>部品番号<br>PART NO. | ABLE |
| 00         | 2028036          | シャフト;プロヘ゜ラ           | SHAFT; PROP.         | 1         |                     |                    |                |