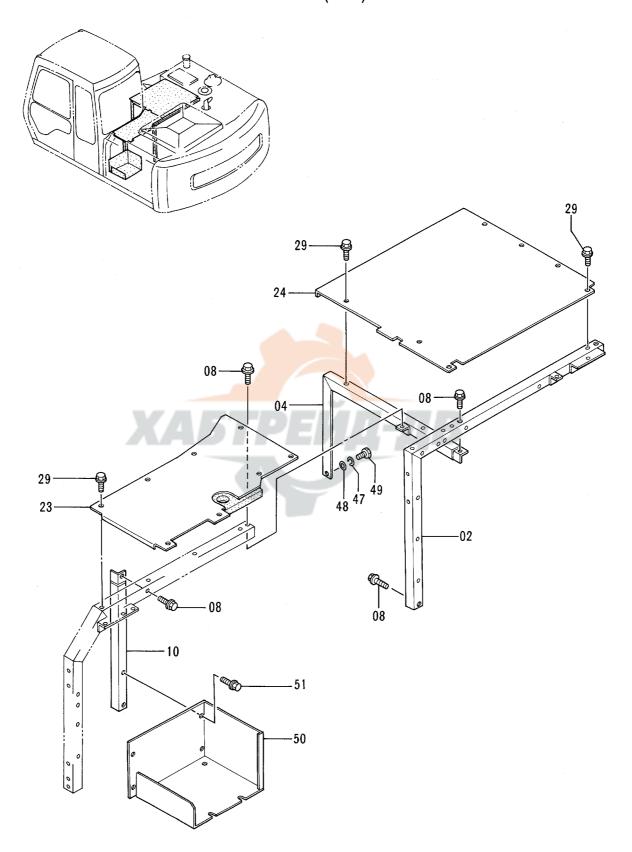

|           |     |                    |   |                                             |                   |
|            | ,                |                |                                                           | ļ         |     |                    |   |                                             |                   |
|            |                  |                |                                                           |           |     |                    |   |                                             |                   |
|            | 1                | 1              | - I                                                       |           |     | <u> </u>           |   |                                             |                   |

カバー (1-3) COVER (1-3)



カバー (1-3) COVER (1-3)

|            |                  |                   | 40001-         |           |                    |                    |    |                                             |                        |
|------------|------------------|-------------------|----------------|-----------|--------------------|--------------------|----|---------------------------------------------|------------------------|
| 符号<br>ITEM | 部品番号<br>PART NO. | 部 品 名             | PART NAME      | 数量<br>QTY | サービス<br>コード<br>S.C | 適用号機<br>SERIAL NO. |    | 代替部<br>REPLACEA<br>PART<br>部品番号<br>PART NO. | 品<br>BLE<br>数量<br>Q'TY |
|            | 7023154          | 1110              | SUPPORT        | 1         |                    |                    | 10 |