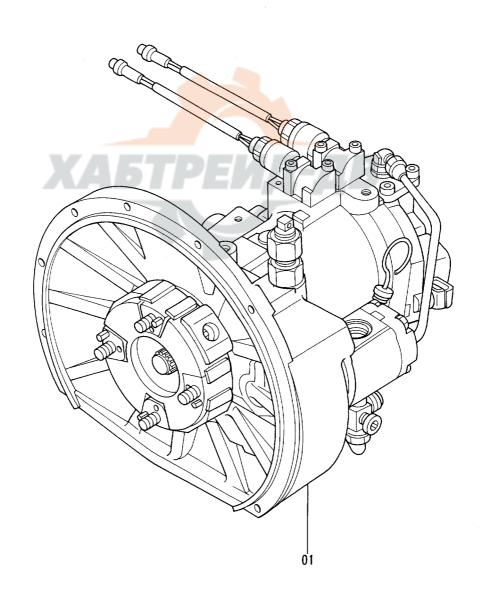

|                |            |                    |                    |                    |                                             |           |
|                |                  |                |                |            |                    |                    |                    |                                             |           |
|                |                  |                |                |            |                    |                    |                    |                                             |           |
|                |                  |                |                |            |                    | D12V_1-2           |                    |                                             | _         |

ポンプ装置 PUMP DEVICE





|            |                  |                 |                          |            |                    | 40001-             |            |                                             |    |
|------------|------------------|-----------------|--------------------------|------------|--------------------|--------------------|------------|---------------------------------------------|----|
| 符号<br>ITEM | 部品番号<br>PART NO. | 部品名             | PART NAME                | 数量<br>Q'TY | サービス<br>コード<br>S.С | 適用号機<br>SERIAL NO. | 互換性<br>ICA | 代替部<br>REPLACEA<br>PART<br>部品番号<br>PART NO. | 数量 |
| 01         | 9121198          | ポンプ;シングル        | PUMP; SINGLE             | 1          | Н                  |                    | 1          | 9133005                                     | 1  |
|