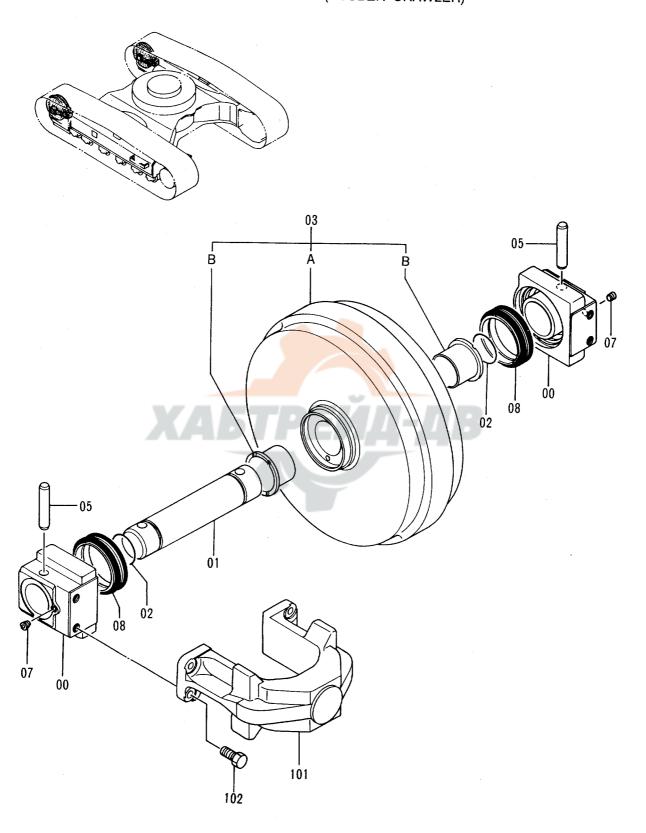

## フレーム FRAME

フレーム FRAME

| 00A 4<br>07 4<br>10 4<br>11 3 | 部品番号<br>PART NO.<br>5004373<br>4306949<br>4258592<br>A590914<br>3057962<br>4255799<br>4161735<br>J901025 | 部 品 名  フレーム;メイン ・プ・ラケ・ カハ・ー;ブ・ーツ ワツシヤ;スプ・リンケ・ ストツハ・ カハ・ー ハ・ツキン | PART NAME  FRAME; MAIN  PLUG  COVER; BOOT  WASHER; SPRING  STOPPER  COVER | 数量<br>QTY<br>1<br>12<br>1<br>2 | サービス<br>コード<br>S.C | 適用号機<br>SERIAL NO. | 互換性<br>ICA | 代替部<br>REPLACE/<br>PART<br>部品番号<br>PART NO. | ABLE<br>数量 |
|-------------------------------|----------------------------------------------------------------------------------------------------------|----------------------------------------------------------------|---------------------------------------------------------------------------|--------------------------------|--------------------|--------------------|------------|---------------------------------------------|------------|
| 00A 4<br>07 4<br>10 4<br>11 3 | 4306949<br>4258592<br>A590914<br>3057962<br>4255799<br>4161735                                           | ・プ・ラク・カハ・ー; ブ・ーツ<br>ワツシヤ; スプ・リンク・<br>ストツハ・<br>カハ・ー             | -PLUG<br>COVER;BOOT<br>WASHER;SPRING<br>STOPPER                           | 12<br>1                        |                    |                    |            |                                             |            |
| 07 4<br>10 4<br>11 3          | 4258592<br>A590914<br>3057962<br>4255799<br>4161735                                                      | カパー; プーツ<br>ワツシヤ; スプリンク゚<br>ストツパ<br>カパー                        | COVER; BOOT<br>WASHER; SPRING<br>STOPPER                                  | 1                              |                    |                    |            | l                                           |            |
| 10 <i>H</i>                   | A590914<br>3057962<br>4255799<br>4161735                                                                 | ワツシヤ;スプ リング<br>ストツハ<br>カハ –                                    | WASHER; SPRING<br>STOPPER                                                 |                                |                    |                    |            |                                             |            |
| 11 3                          | 3057962<br>4255799<br>4161735                                                                            | ストツハ°<br>カハ° –                                                 | STOPPER                                                                   | 2                              | 1                  |                    |            |                                             |            |
|                               | 4255799<br>4161735                                                                                       | <b>カ</b> パ −                                                   |                                                                           | I                              |                    |                    |            |                                             |            |
| 12                            | 4161735                                                                                                  |                                                                | COVER                                                                     | 1                              |                    |                    |            |                                             |            |
|                               |                                                                                                          | ハ゜ツキン                                                          |                                                                           | 1                              |                    |                    |            |                                             |            |
| 13                            | J901025                                                                                                  |                                                                | PACKING                                                                   | 1                              |                    |                    |            |                                             |            |
| 15 .                          | 000.020                                                                                                  | #. <b>"</b>                                                    | BOLT                                                                      | 2                              |                    |                    |            |                                             |            |
| 16                            | 3050671                                                                                                  | t° >                                                           | PIN                                                                       | 1                              |                    |                    |            |                                             |            |
| 17                            | A590110                                                                                                  | ワツシヤ;プ レーン                                                     | WASHER; PLANE                                                             | 2                              |                    |                    |            |                                             |            |
| 18                            | 4098716                                                                                                  | リング                                                            | RING                                                                      | 3                              |                    |                    |            |                                             |            |
| 22                            | 4252331                                                                                                  | シム 1.0                                                         | SHIM 1. 0                                                                 | 4                              | R                  |                    |            |                                             |            |
| 23                            | 4252332                                                                                                  | シム 2.0                                                         | SHIM 2. 0                                                                 | 4                              | R                  |                    |            |                                             |            |
| 24                            | 3051616                                                                                                  | t° >                                                           | PIN                                                                       | 2                              |                    |                    |            |                                             |            |
| 25                            | 4106307                                                                                                  | t°ン                                                            | PIN                                                                       | 3                              |                    |                    | 1          |                                             |            |
| 26 .                          | J931890                                                                                                  | <b>す</b> ・ルト                                                   | BOLT                                                                      | 28                             |                    |                    |            |                                             |            |
| 31 .                          | J901435                                                                                                  | <b>す</b> ・ルト                                                   | BOLT                                                                      | 2                              | П                  |                    |            |                                             |            |
| 33                            | 4201750                                                                                                  | ブ ツシング ; ラハ ー                                                  | BUSHING; RUBBER                                                           | 2                              | 14                 |                    |            |                                             |            |
| 35                            | 4509404                                                                                                  | ブ゛ヅシング゛; ラハ゛ー                                                  | BUSHING; RUBBER                                                           | 8                              |                    |                    |            |                                             |            |
| 37                            | 4198176                                                                                                  | ブ゛ヅシング゛; ラハ゛ー                                                  | BUSHING; RUBBER                                                           | 1                              |                    |                    |            |                                             |            |
| 38                            | 94-2816                                                                                                  | ブ ツシング ; ラハ ー                                                  | BUSHING; RUBBER                                                           | 1                              |                    |                    |            |                                             |            |
| 39                            | 4264106                                                                                                  | ブ゛ヅシンク゛; ラハ゛ー                                                  | BUSHING; RUBBER                                                           | 1                              |                    |                    |            |                                             |            |
| 40                            | 4276062                                                                                                  | ブ゛ヅシンク゛; ラハ゛ー                                                  | BUSHING; RUBBER                                                           | 1                              |                    |                    |            |                                             |            |
| 41                            | 4093813                                                                                                  | ブ ツシング ; ラバ ー                                                  | BUSHING; RUBBER                                                           | 1                              |                    |                    |            |                                             |            |
| 42                            | 4202008                                                                                                  | ブ゛ヅシンク゛; ラハ゛ー                                                  | BUSHING; RUBBER                                                           | 1                              |                    |                    |            |                                             |            |
| 43                            | 94-2806                                                                                                  | ブ゛ツシンク゛; ラハ゛ー                                                  | BUSHING; RUBBER                                                           | 1                              |                    |                    |            |                                             | 1          |
| 44                            | 4264106                                                                                                  | プツシンク゚;ラパー                                                     | BUSHING; RUBBER                                                           | 1                              |                    | -40010             |            |                                             |            |
| 44                            | 4339947                                                                                                  | プツシンク゚;ラパー                                                     | BUSHING; RUBBER                                                           | 1                              |                    | 40011-             |            |                                             |            |
| 45                            | 4340406                                                                                                  | ラΛ* −                                                          | RUBBER                                                                    | 1                              |                    |                    |            |                                             |            |
| 46                            | 4340407                                                                                                  | ラハ <sup>*</sup> −                                              | RUBBER                                                                    | 1                              |                    |                    |            |                                             |            |
|                               |                                                                                                          |                                                                |                                                                           |                                |                    |                    |            |                                             |            |
|                               |                                                                                                          |                                                                |                                                                           |                                |                    |                    |            |                                             |            |
|                               |                                                                                                          |                                                                |                                                                           |                                |                    |                    |            |                                             |            |
|                               |                                                                                                          |                                                                |                                                                           |                                |                    |                    |            |                                             |            |