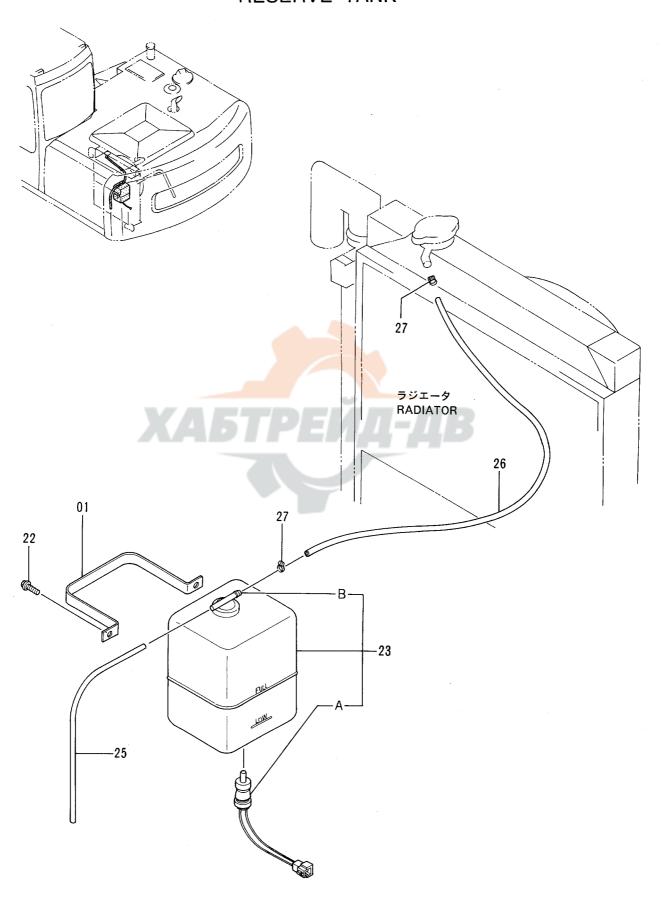

|     |                                         |     |
| 130        | 4505385          | クランプ°;ホース    | CLAMP; HOSE     | 1         |                    |                    |     |                                         |     |
| 131        | 4504198          | クランプ°;ホース    | CLAMP; HOSE     | 3         |                    |                    |     |                                         |     |
|            |                  |              |                 |           |                    |                    |     |                                         |     |
|            |                  |              |                 |           |                    | D12V_1_2           |     | 1                                       |     |

P12V-1-3

リザーブタンク RESERVE TANK



40001-

|                                                |                                                                                      |                                                                                     |                                                                                        |                   |                    | 40001-             |            |                                             |    |
|------------------------------------------------|--------------------------------------------------------------------------------------|-------------------------------------------------------------------------------------|----------------------------------------------------------------------------------------|-------------------|-------------------