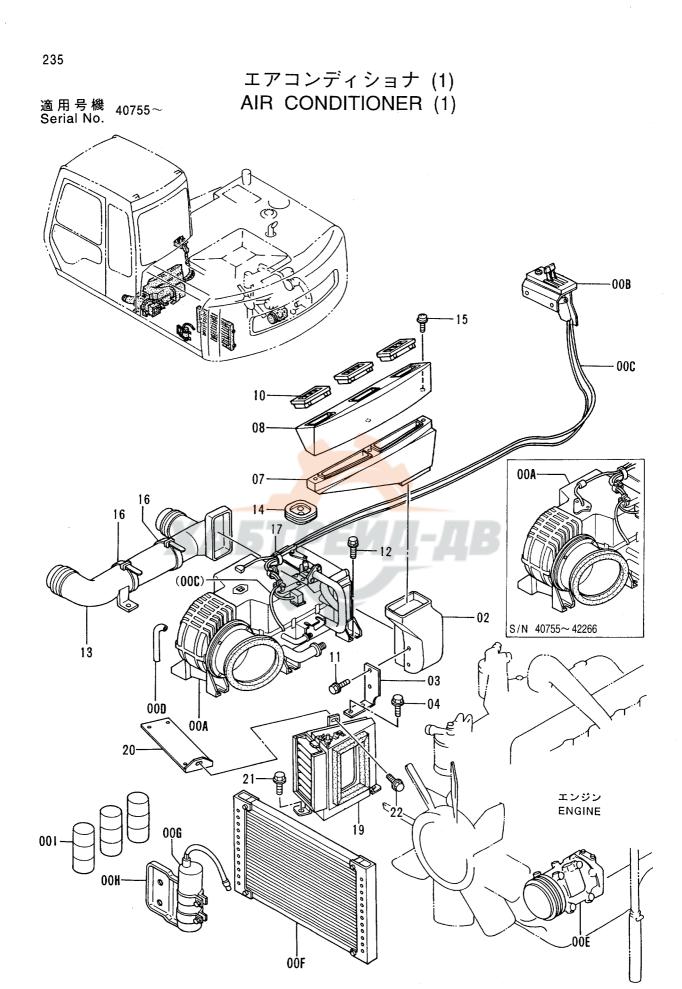

| マルチレバー配管 (3)                                                     | エアコンユニット 241<br>AIR-CON. UNIT                                              |
|------------------------------------------------------------------|----------------------------------------------------------------------------|
|                                                                  |                                                                            |
| マルチレバー配管 (4) 231<br>MULTI LEVER PIPINGS (4)                      | エアコンコントローラ (内気循環式) ··········· 243<br>AIR-CON. CONTROLLER (STD. Type)      |
|                                                                  | 40001~42266                                                                |
| エアコンディショナ (1) 233<br>AIR CONDITIONER (1)                         | エアコンコントローラ (内気循環式) 245<br>AIR-CON. CONTROLLER (STD. Type)                  |
| 40001~40754                                                      | 42267~                                                                     |
| エアコンディショナ (1) 235<br>AIR CONDITIONER (1)                         | エアコンコントローラ (外気導入式) 247<br>AIR-CON. CONTROLLER (PRESSURE Type)              |
| 40755~                                                           | 40001~D94/10                                                               |
| エアコンディショナ (2) 237<br>AIR CONDITIONER (2)                         | エアコンコントローラ (外気導入式) ············ 249<br>AIR-CON. CONTROLLER (PRESSURE Type) |
|                                                                  | D94/11~                                                                    |
| 外気導入式エアコン用品 ················ 239<br>PRESSURE TYPE AIR-CON. PARTS | ホット&クールボックス 251<br>HOT & COOL BOX                                          |
|                                                                  |                                                                            |