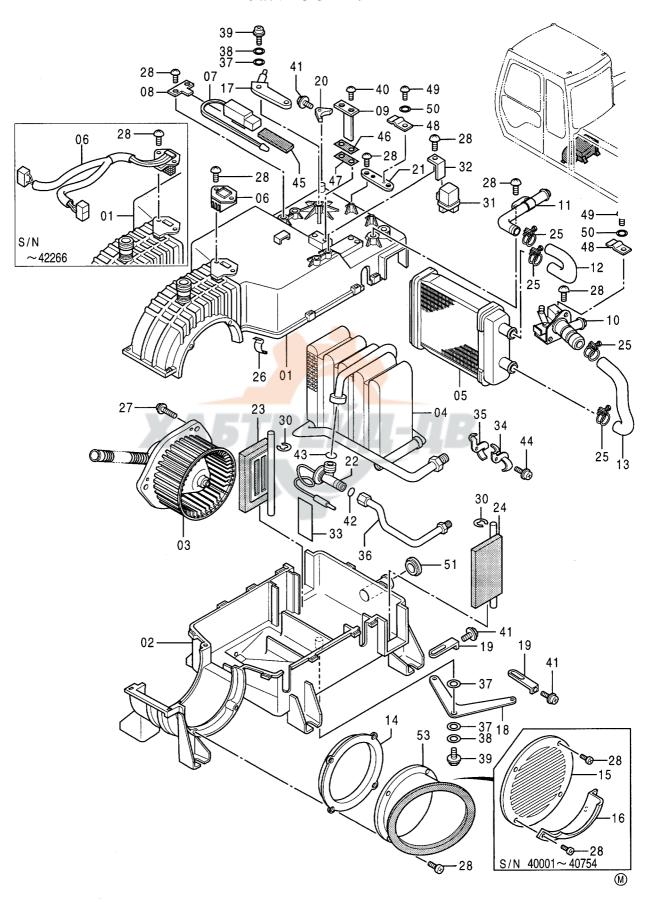

| マルチレバー配管 (3)                                                     | エアコンユニット 241<br>AIR-CON. UNIT                                              |
|------------------------------------------------------------------|----------------------------------------------------------------------------|
|                                                                  |                                                                            |
| マルチレバー配管 (4) 231<br>MULTI LEVER PIPINGS (4)                      | エアコンコントローラ (内気循環式) ··········· 243<br>AIR-CON. CONTROLLER (STD. Type)      |
|                                                                  | 40001~42266                                                                |
| エアコンディショナ (1) 233<br>AIR CONDITIONER (1)                         | エアコンコントローラ (内気循環式) 245<br>AIR-CON. CONTROLLER (STD. Type)                  |
| 40001~40754                                                      | 42267~                                                                     |
| エアコンディショナ (1) 235<br>AIR CONDITIONER (1)                         | エアコンコントローラ (外気導入式) 247<br>AIR-CON. CONTROLLER (PRESSURE Type)              |
| 40755~                                                           | 40001~D94/10                                                               |
| エアコンディショナ (2) 237<br>AIR CONDITIONER (2)                         | エアコンコントローラ (外気導入式) ············ 249<br>AIR-CON. CONTROLLER (PRESSURE Type) |
|                                                                  | D94/11~                                                                    |
| 外気導入式エアコン用品 ················ 239<br>PRESSURE TYPE AIR-CON. PARTS | ホット&クールボックス 251<br>HOT & COOL BOX                                          |
|                                                                  |                                                                            |