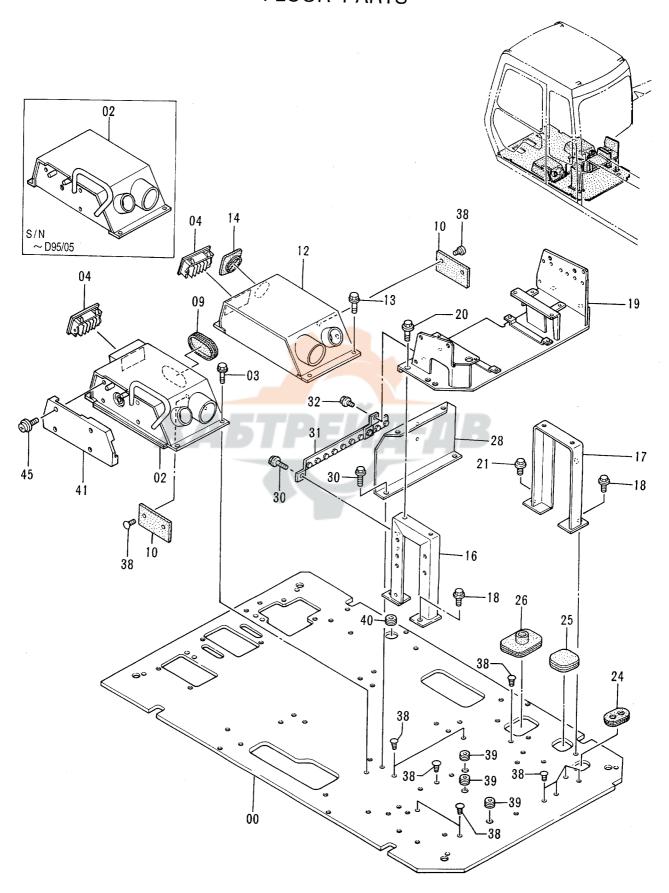

|      |            |            |    |                         |     |
|                  |          |                |                  |      |            | *          |    |                         |     |
|                  |          |                |                  |      |            |            |    |                         |     |
|                  |          |                |                  |      |            |            |    |                         |     |
|                  |          |                |                  |      |            |            |    |                         |     |
|                  |          |                |                  |      |            | D10V 1 2   |    | 1                       |     |

フロアパーツ FLOOR PARTS



フロア ハ°ーツ FLOOR PARTS

40001-

|            |                  |                     |                 |           |                     | 40001-             |          |                                             |     |
|------------|------------------|---------------------|-----------------|-----------|---------------------|--------------------|----------|---------------------------------------------|-----|
| 符号<br>ITEM | 部品番号<br>PART NO. | 部品名                 | PART NAME       | 数量<br>QTY | サービス<br>コード<br>S. C | 適用号機<br>SERIAL NO. |          | 代替部<br>REPLACEA<br>PART<br>部品番号<br>PART NO. | BLE |
| 00         | 6013895          | フ° ν−ト              | PLATE           | 1         |                     |                    |          |                                             |     |