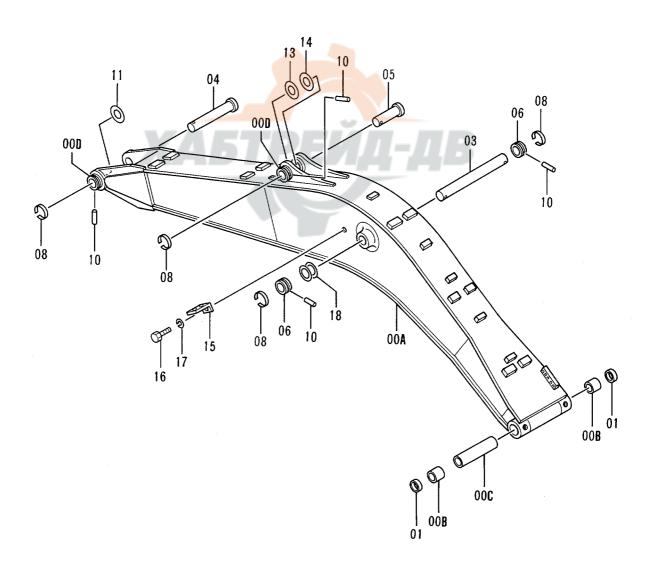

## フレーム FRAME

フレーム FRAME

| 00A 4<br>07 4<br>10 4<br>11 3 | 部品番号<br>PART NO.<br>5004373<br>4306949<br>4258592<br>A590914<br>3057962<br>4255799<br>4161735<br>J901025 | 部 品 名  フレーム;メイン ・プ・ラケ・ カハ・ー;ブ・ーツ ワツシヤ;スプ・リンケ・ ストツハ・ カハ・ー ハ・ツキン | PART NAME  FRAME; MAIN  PLUG  COVER; BOOT  WASHER; SPRING  STOPPER  COVER | 数量<br>QTY<br>1<br>12<br>1<br>2 | サービス<br>コード<br>S.C | 適用号機<br>SERIAL NO. | 互換性<br>ICA | 代替部<br>REPLACE/<br>PART<br>部品番号<br>PART NO. | ABLE<br>数量 |
|-------------------------------|----------------------------------------------------------------------------------------------------------|----------------------------------------------------------------|---------------------------------------------------------------------------|--------------------------------|--------------------|--------------------|------------|---------------------------------------------|------------|
| 00A 4<br>07 4<br>10 4<br>11 3 | 4306949<br>4258592<br>A590914<br>3057962<br>4255799<br>4161735                                           | ・プ・ラク・カハ・ー; ブ・ーツ<br>ワツシヤ; スプ・リンク・<br>ストツハ・<br>カハ・ー             | -PLUG<br>COVER;BOOT<br>WASHER;SPRING<br>STOPPER                           | 12<br>1                        |                    |                    |            |                                             |            |
| 07 4<br>10 4<br>11 3          | 4258592<br>A590914<br>3057962<br>4255799<br>4161735                                                      | カパー; プーツ<br>ワツシヤ; スプリンク゚<br>ストツパ<br>カパー                        | COVER; BOOT<br>WASHER; SPRING<br>STOPPER                                  | 1                              |                    |                    |            | l                                           |            |
| 10 <i>H</i>                   | A590914<br>3057962<br>4255799<br>4161735                                                                 | ワツシヤ;スプ リング<br>ストツハ<br>カハ –                                    | WASHER; SPRING<br>STOPPER                                                 |                                |                    |                    |            |                                             |            |
| 11 3                          | 3057962<br>4255799<br>4161735                                                                            | ストツハ°<br>カハ° –                                                 | STOPPER                                                                   | 2                              | 1                  |                    |            |                                             |            |
|                               | 4255799<br>4161735                                                                                       | <b>カ</b> パ −                                                   |                                                                           | I                              |                    |                    |            |                                             |            |
| 12                            | 4161735                                                                                                  |                                                                | COVER                                                                     | 1                              |                    |                    |            |                                             |            |
|                               |                                                                                                          | ハ゜ツキン                                                          |                                                                           | 1                              |                    |                    |            |                                             |            |
| 13                            | J901025                                                                                                  |                                                                | PACKING                                                                   | 1                              |                    |                    |            |                                             |            |
| 15 .                          | 000.020                                                                                                  | #. <b>"</b>                                                    | BOLT                                                                      | 2                              |                    |                    |            |                                             |            |
| 16                            | 3050671                                                                                                  | t° >                                                           | PIN                                                                       | 1                              |                    |                    |            |                                             |            |
| 17                            | A590110                                                                                                  | ワツシヤ;プ レーン                                                     | WASHER; PLANE                                                             | 2                              |                    |                    |            |                                             |            |
| 18                            | 4098716                                                                                                  | リング                                                            | RING                                                                      | 3                              |                    |                    |            |                                             |            |
| 22                            | 4252331                                                                                                  | シム 1.0                                                         | SHIM 1. 0                                                                 | 4                              | R                  |                    |            |                                             |            |
| 23                            | 4252332                                                                                                  | シム 2.0                                                         | SHIM 2. 0                                                                 | 4                              | R                  |                    |            |                                             |            |
| 24                            | 3051616                                                                                                  | t° >                                                           | PIN                                                                       | 2                              |                    |                    |            |                                             |            |
| 25                            | 4106307                                                                                                  | t°ン                                                            | PIN                                                                       | 3                              |                    |                    | 1          |                                             |            |
| 26 .                          | J931890                                                                                                  | <b>す</b> ・ルト                                                   | BOLT                                                                      | 28                             |                    |                    |            |                                             |            |
| 31 .                          | J901435                                                                                                  | <b>す</b> ・ルト                                                   | BOLT                                                                      | 2                              | П                  |                    |            |                                             |            |
| 33                            | 4201750                                                                                                  | ブ ツシング ; ラハ ー                                                  | BUSHING; RUBBER                                                           | 2                              | 14                 |                    |            |                                             |            |
| 35                            | 4509404                                                                                                  | ブ゛ヅシング゛; ラハ゛ー                                                  | BUSHING; RUBBER                                                           | 8                              |                    |                    |            |                                             |            |
| 37                            | 4198176                                                                                                  | ブ゛ヅシング゛; ラハ゛ー                                                  | BUSHING; RUBBER                                                           | 1                              |                    |                    |            |                                             |            |
| 38                            | 94-2816                                                                                                  | ブ ツシング ; ラハ ー                                                  | BUSHING; RUBBER                                                           | 1                              |                    |                    |            |                                             |            |
| 39                            | 4264106                                                                                                  | ブ゛ヅシンク゛; ラハ゛ー                                                  | BUSHING; RUBBER                                                           | 1                              |                    |                    |            |                                             |            |
| 40                            | 4276062                                                                                                  | ブ゛ヅシンク゛; ラハ゛ー                                                  | BUSHING; RUBBER                                                           | 1                              |                    |                    |            |                                             |            |
| 41                            | 4093813                                                                                                  | ブ ツシング ; ラバ ー                                                  | BUSHING; RUBBER                                                           | 1                              |                    |                    |            |                                             |            |
| 42                            | 4202008                                                                                                  | ブ゛ヅシンク゛; ラハ゛ー                                                  | BUSHING; RUBBER                                                           | 1                              |                    |                    |            |                                             |            |
| 43                            | 94-2806                                                                                                  | ブ゛ツシンク゛; ラハ゛ー                                                  | BUSHING; RUBBER                                                           | 1                              |                    |                    |            |                                             | 1          |
| 44                            | 4264106                                                                                                  | プツシンク゚;ラパー                                                     | BUSHING; RUBBER                                                           | 1                              |                    | -40010             |            |                                             |            |
| 44                            | 4339947                                                                                                  | プツシンク゚;ラパー                                                     | BUSHING; RUBBER                                                           | 1                              |                    | 40011-             |            |                                             |            |
| 45                            | 4340406                                                                                                  | ラΛ* −                                                          | RUBBER                                                                    | 1                              |                    |                    |            |                                             |            |
| 46                            | 4340407                                                                                                  | ラハ <sup>*</sup> −                                              | RUBBER                                                                    | 1                              |                    |                    |            |                                             |            |
|                               |                                                                                                          |                                                                |                                                                           |                                |                    |                    |            |                                             |            |
|                               |                                                                                                          |                                                                |                                                                           |                                |                    |                    |            |                                             |            |
|                               |                                                                                                          |                                                                |                                                                           |                                |                    |                    |            |                                             |            |
|                               |                                                                                                          |                                                                |                                                                           |                                |                    |                    |            |                                             |            |