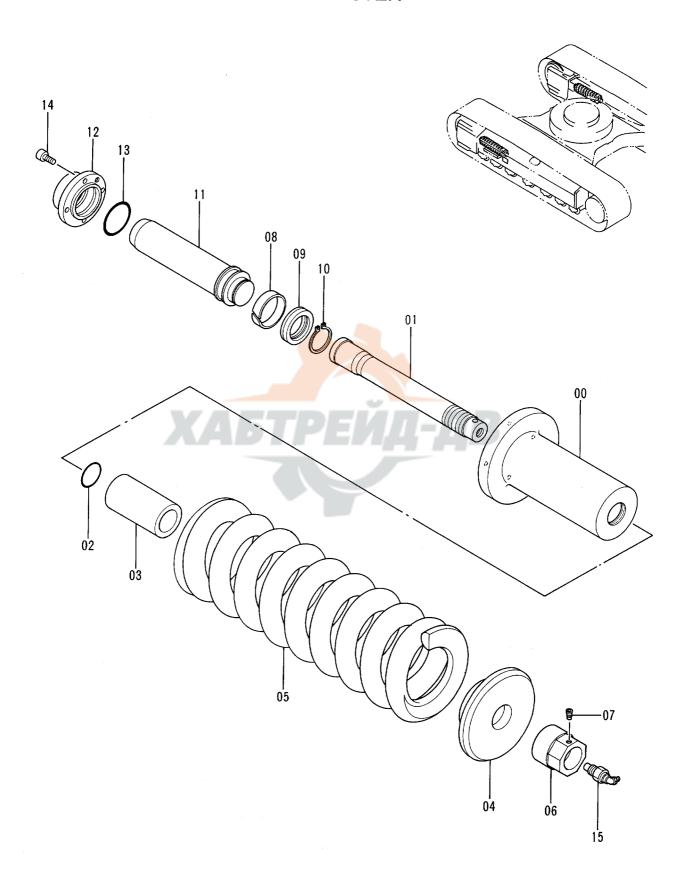

|    |
|            |                  |                     |                       |            |                    |                    |   |                                             | į  |
|            |                  |                     |                       |            |                    |                    |   |                                             |    |
|            |                  |                     |                       |            |                    |                    |   |                                             |    |
|            |                  |                     |                       |            |                    |                    |   |                                             |    |

アジャスタ ADJUSTER



|                                         |                  |               |                  |           |                    | 40001-             |        |                                             |     |
|-----------------------------------------|------------------|---------------|------------------|-----------|--------------------|--------------------|--------|---------------------------------------------|-----|
| 符号<br>ITEM                              | 部品番号<br>PART NO. | 部品名           | PART NAME        | 数量<br>QTY | サービス<br>コード<br>S.C | 適用号機<br>SERIAL NO. | 互換性 CA | 代替部<br>REPLACEA<br>PART<br>部品番号<br>PART NO. | 数量  |
|                                         | 9092563          | アジ ヤスタ アツセン   | ADJUSTER ASS' Y  | 2         |                    |                    | 100