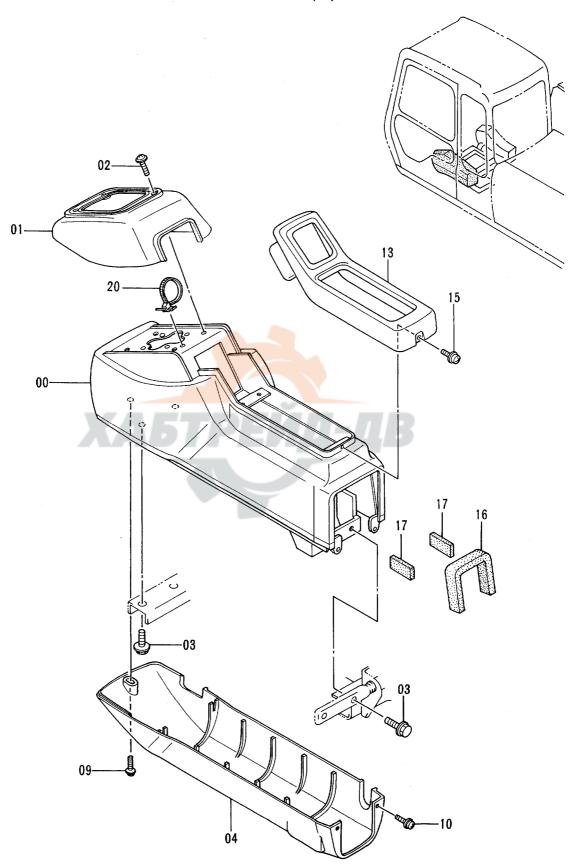

#### 2. パーツカタログの見方

F 号: 部品構成図内の各部品に付けられた見出し番号です。

部 品 番 号 : 部品に付けられた固有番号です。数字のみ、あるいは英字と数字の混合で構成してい

ます。

部 品 名: 部品の名称です。

組立品を構成する部品は、部品名の前に「・」印を付け、組立品のつぎに続けて記載 しています。さらに「・」印の部品が組立品の場合は、その構成部品に「・・」印が 付けてあります。以下「・」を順次増やして組立品の構成部品であることを表わして

います。

数 量: 「1台分の個数」を示します。ただし、組立品の構成部品は、その組立品「1組分の

個数」を示します。

サービスコード: サービスコード欄に記載している各記号の意味は、次の通りです。

W: その部品を取付ける為には、現地加工作業が必要ですので、当社にご相談ください。 H: その部品は精密部品として取扱っています。分解,修理は、当社にご用命ください。

D: 単品では交換できませんので、その部品の含まれる組部品で交換してください。

K: その部品がサービスパーツキットに含まれていることを示します。

R: 調整用シムなどのように使用する数量が号機毎に異る事を示します。

1. 同正用ラムなどのように使用する処型の す成本に来る手に行るのう

S: 工場出荷時に組み込まれた部品でなく、修理、サービス用として供給する部品を示します。

Z: その部品はエンジン関連部品です。

OP: オプショナル部品であることを示します。標準機には付いておらず、特別注文により

販売する部品です。

OS : オーバーサイズ部品を示します。

US : アンダーサイズ部品を示します。

(OS, US はスタンダードサイズ部品の次の行に、続けて記載しています。)

#: このパーツカタログから、その部品の含まれている装置のリストのページに新しく記

載した部品であることを示します。

適 用 号 機 : その部品を使用している機械の「号機」を示します。〔「号機」とは、機械の製番の

「- (ハイフン)」以下の数字をいいます。]

適用号機欄上部には、部品全体に適用する「号機」を表示しています。

各部品毎に「号機」表示のないものは、適用号機欄上部の「号機」が適用号機になります。

各部品毎に「号機」表示のあるものは、部品毎の「号機」と適用号機欄上部の「号機」との両方を包含する「号機」が部品毎の適用号機となります。

また、先頭に「D」の文字を表示しているものは、変更切換時期を年月で表わします。 (例:D94/01-・・・1994年1月以降この部品を使用。)

先頭に「H」の文字を表示しているものは、機器の製造番号を表わします。機器の製造番号は、機器の銘板に刻印されており、本パーツカタログでは「号機」と区別するために「H」の文字を付けています。

先頭に「F」の文字を表示しているものは、フロントアタッチメントの「フロントNO.」を表わします。「フロントNo.」は、フロントアタッチメントの銘板に刻印されており、本パーツカタログでは「号機」と区別するために「F」の文字を付けています。

互 換 性 : 部品番号欄に記載している部品と代替部品欄に記載している部品との間で、互換性の

生じる条件を示します。各記号の意味は次の通りです。

I: その部品の代わりに、使用できる部品の部品番号と数量を、代替部品欄に示します。 但し、代替部品欄に示す部品の代わりに、その部品を使用することはできません。

P: その部品は使用禁止になっています。代替部品欄に示す部品を使用してください。

T: 組合せで互換性があります。その部品の代わりに、代替部品欄に示す何点かの部品と

組で使用してください。

Y: その部品と代替部品欄に示す部品は、無条件に互換性があることを示します。

代替 部 品 : 互換性欄の記号に対応して、代替に使用する部品の部品番号と数量を示します。

《注記》 : 部品をご注文の際、互換性欄に I, P, T, Y と記載されている場合、自動的に

代替部品欄に示されている部品が供給されることがあります。