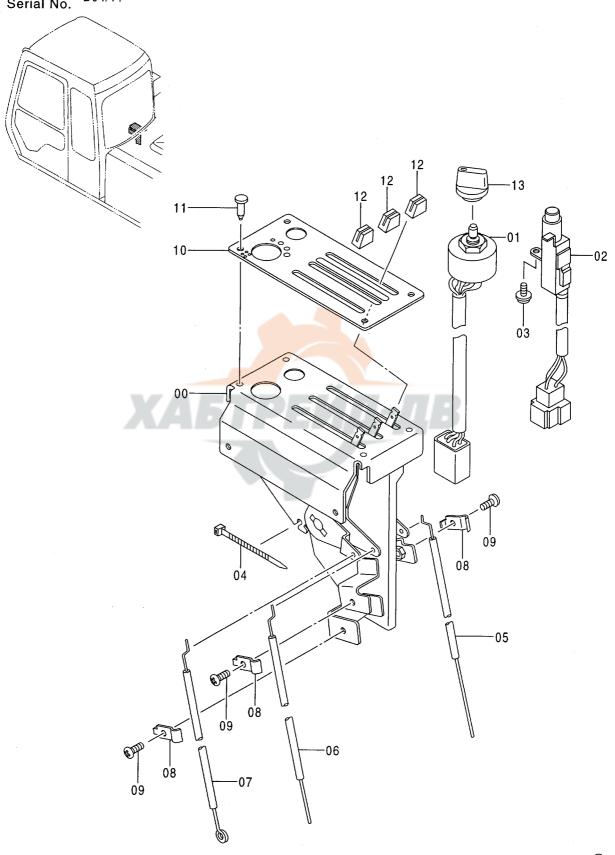

| マルチレバー配管 (3)                                                     | エアコンユニット 241<br>AIR-CON. UNIT                                              |
|------------------------------------------------------------------|----------------------------------------------------------------------------|
|                                                                  |                                                                            |
| マルチレバー配管 (4) 231<br>MULTI LEVER PIPINGS (4)                      | エアコンコントローラ (内気循環式) ··········· 243<br>AIR-CON. CONTROLLER (STD. Type)      |
|                                                                  | 40001~42266                                                                |
| エアコンディショナ (1) 233<br>AIR CONDITIONER (1)                         | エアコンコントローラ (内気循環式) 245<br>AIR-CON. CONTROLLER (STD. Type)                  |
| 40001~40754                                                      | 42267~                                                                     |
| エアコンディショナ (1) 235<br>AIR CONDITIONER (1)                         | エアコンコントローラ (外気導入式) 247<br>AIR-CON. CONTROLLER (PRESSURE Type)              |
| 40755~                                                           | 40001~D94/10                                                               |
| エアコンディショナ (2) 237<br>AIR CONDITIONER (2)                         | エアコンコントローラ (外気導入式) ············ 249<br>AIR-CON. CONTROLLER (PRESSURE Type) |
|                                                                  | D94/11~                                                                    |
| 外気導入式エアコン用品 ················ 239<br>PRESSURE TYPE AIR-CON. PARTS | ホット&クールボックス 251<br>HOT & COOL BOX                                          |
|                                                                  |                                                                            |