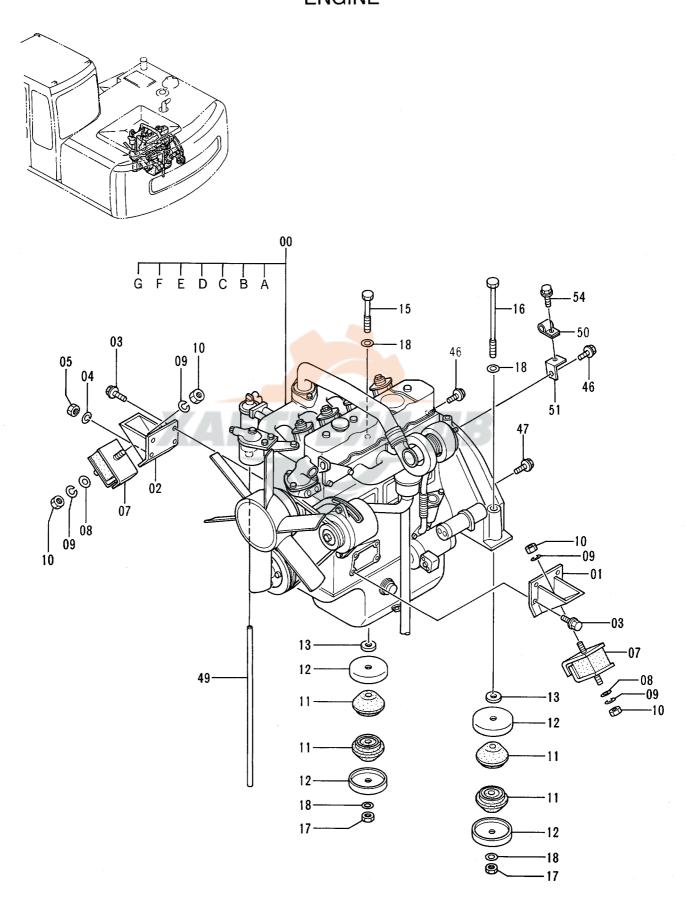

|                                          |                                       |                                 |                  |                    |                    |            |                                             |    |
|                      |                                          |                                       |                                 |                  |                    |                    |            |                                             |    |
|                      |                                          |                                       |                                 |                  |                    |                    |            |                                             |    |

# ェ ン ジ ン ENGINE



エンジ・ン ENGINE

40001-

|            |                  |                                                 |                       |           |                    | 40001-             |        |