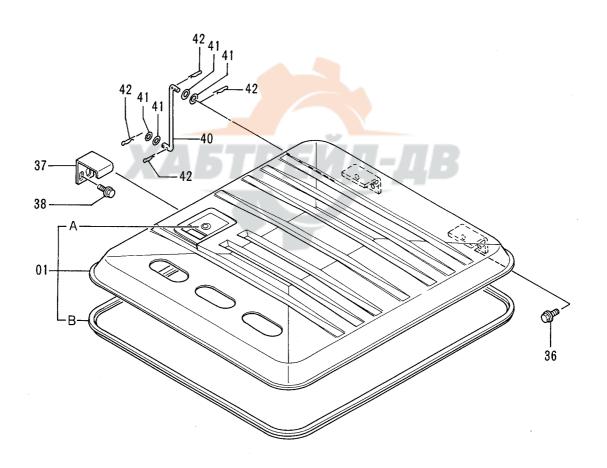

|     |             |                    |     |                                 |                   |
|                   |          |              |                |     |             |                    |     |                                 |                   |
|                   |          |              |                |     |             | ,                  |     |                                 |                   |
|                   |          |              |                |     |             |                    |     |                                 |                   |
|                   |          |              |                |     |             | D10V 1 2           |     |                                 |                   |

カバー (1-5) COVER (1-5)





カバー (1-5) COVER (1-5)

|            |                  |                           |                                                           |           |                    | 40001-             |            |                                             |    |
|------------|------------------|---------------------------|-----------------------------------------------------------|-----------|--------------------|--------------------|------------|---------------------------------------------|----|
| 符号<br>ITEM | 部品番号<br>PART NO. | 部品名                       | PART NAME                                                 | 数量<br>QTY | サービス<br>コード<br>S.C | 適用号機<br>SERIAL NO. | 互換性<br>ICA | 代替部<br>REPLACEA<br>PART<br>部品番号<br>PART NO. | 数量 |
| 01         | 6013487          | カハ・- ; エンジ・ン