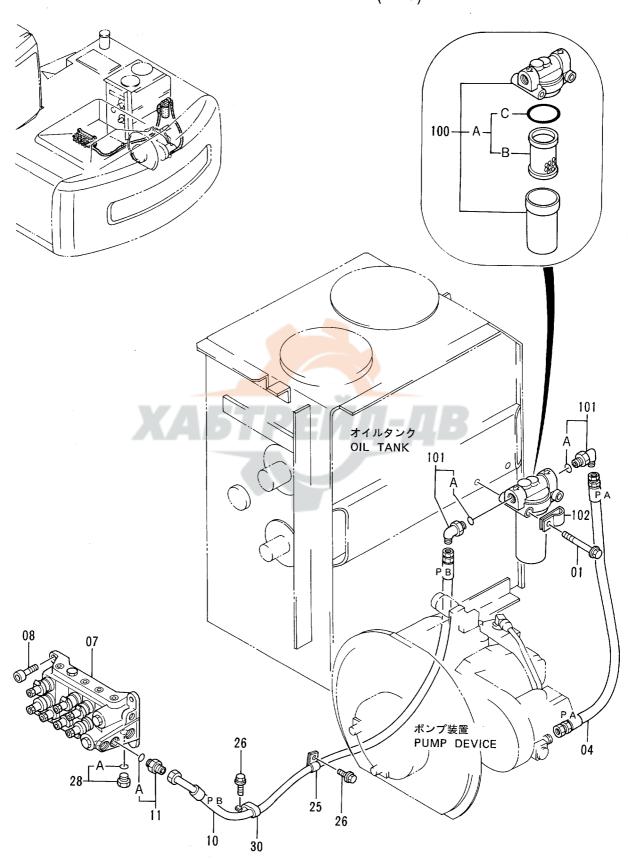

#### 2. パーツカタログの見方

F 号: 部品構成図内の各部品に付けられた見出し番号です。

部 品 番 号 : 部品に付けられた固有番号です。数字のみ、あるいは英字と数字の混合で構成してい

ます。

部 品 名: 部品の名称です。

組立品を構成する部品は、部品名の前に「・」印を付け、組立品のつぎに続けて記載 しています。さらに「・」印の部品が組立品の場合は、その構成部品に「・・」印が 付けてあります。以下「・」を順次増やして組立品の構成部品であることを表わして

います。

数 量: 「1台分の個数」を示します。ただし、組立品の構成部品は、その組立品「1組分の

個数」を示します。

サービスコード: サービスコード欄に記載している各記号の意味は、次の通りです。

W: その部品を取付ける為には、現地加工作業が必要ですので、当社にご相談ください。 H: その部品は精密部品として取扱っています。分解,修理は、当社にご用命ください。

D: 単品では交換できませんので、その部品の含まれる組部品で交換してください。

- (6) Purchaser's Name and Address
- 2. HOW TO USE THIS PARTS CATALOG
- ·ITEM Item No. shows the reference No. on the machine illustration.
- PART NO. Part No. consists of a letter of the alphabet and numericals, or numericals only.

·PART NAME

Components of an assembly part are shown with "." marks and are shown on the line, or lines, below the assembly part. Also, if the component with "." mark consists of further components part, these further components are shown by the marks

·Q' TY

Q'ty shows the quantity used for one machine, however quantity of components shows the quantity for one assembly part.

·SERVICE CODE

Abbreviations in the column of service code have their own meaning as shown below.