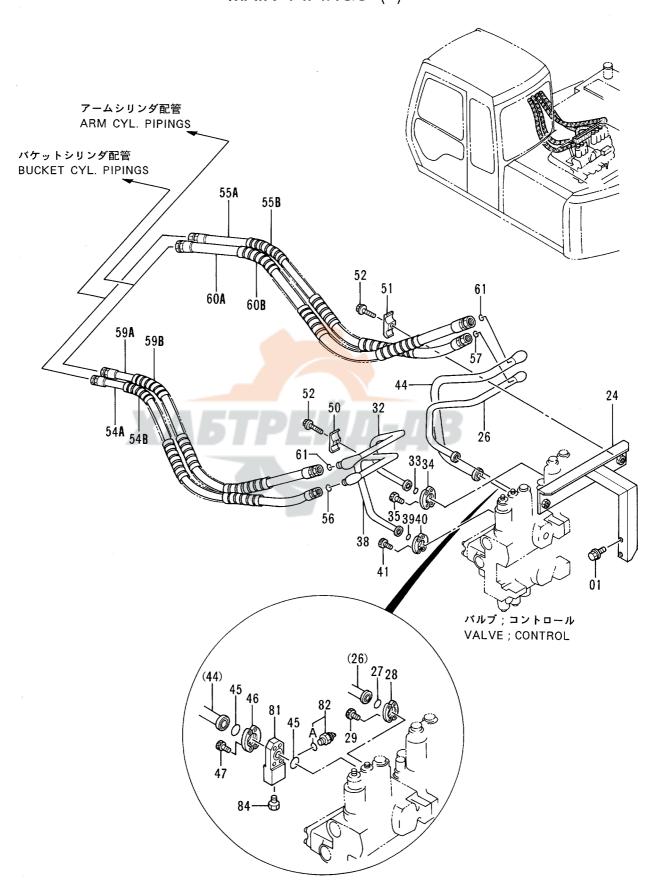

| パイロット配管 (3-1)                            | パイロット配管 (5-2) 081<br>PILOT PIPINGS (5-2)      |
|------------------------------------------|-----------------------------------------------|
|                                          |                                               |
| パイロット配管 (3-2) 071<br>PILOT PIPINGS (3-2) | パイロット配管 (6-1) 083 PILOT PIPINGS (6-1)         |
|                                          |                                               |
| パイロット配管 (3-3) 073<br>PILOT PIPINGS (3-3) | パイロット配管 (6-2) 085<br>PILOT PIPINGS (6-2)      |
|                                          |                                               |
| パイロット配管 (4-1) 075<br>PILOT PIPINGS (4-1) | コンソール (右)                                     |
|                                          |                                               |
| パイロット配管 (4-2) 077<br>PILOT PIPINGS (4-2) | コンソール (左) 089<br>CONSOLE (L)                  |
|                                          |                                               |
| パイロット配管 (5-1) 079<br>PILOT PIPINGS (5-1) | スイッチボックス ···································· |
|                                          |                                               |