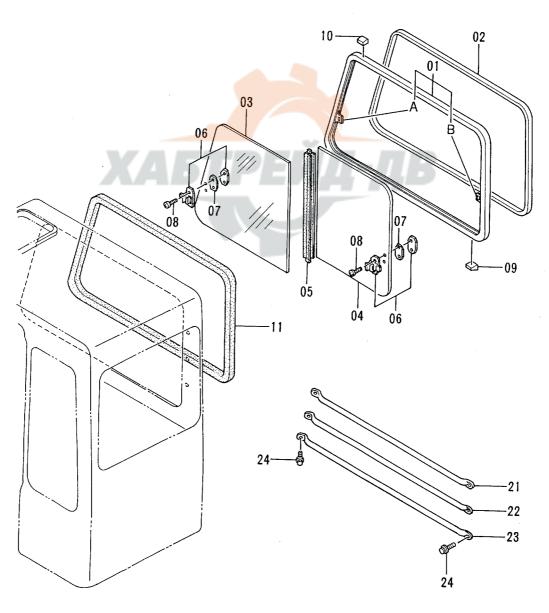

|    |
|            |                  |               |           |            |                    |                    |                    |                                             |    |
|            |                  |               |           |            |                    |                    |                    |                                             |    |
|            |                  |               |           |            |                    |                    |                    |                                             |    |
|            |                  |               |           |            |                    |                    |                    |                                             |    |

キャブ (6) CAB (6)





キヤブ (6) CAB (6)

40001-

P12V-1-3

| 部品量号                                                                                                                                                                                                                                                                                                                                                                                                                                                                                                  |    |         |                                         |                   |       |     | 40001-      |       |          |    |
|-----------------------------------------------------------------------------------------------------------------------------------------------