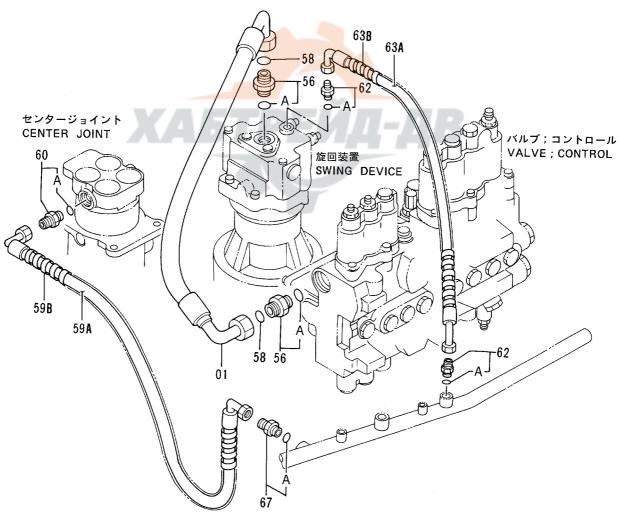

|                    |                    |                                             |     |
|            |                  |                        |                 |           |                            |                    |                    |                                             |     |
|            |                  |                        |                 |           |                            |                    |                    |                                             |     |
|            |                  |                        |                 |           |                            |                    |                    |                                             |     |

## オイルクーラ配管 (3) OIL COOLER PIPINGS (3)





オイルクーラ配管 (3) OIL COOLER PIPINGS (3)

40001-

|            |                  |             |             |            |                    | 40001-             |                |                                             |     |
|------------|------------------|-------------|-------------|------------|--------------------|--------------------|----------------|---------------------------------------------|-----|
| 符号<br>ITEM | 部品番号<br>PART NO. | 部品名         | PART NAME   | 数量<br>Q'TY | サービス<br>コード<br>S.C | 適用号機<br>SERIAL NO. | 互換<br>性<br>ICA | 代替部<br>REPLACEA<br>PART<br>部品番号<br>PART NO. | BLE |
| 01         | 4290984          | ホース         | HOSE        | 1          |                    |                    |                |                                             |     |
| 56