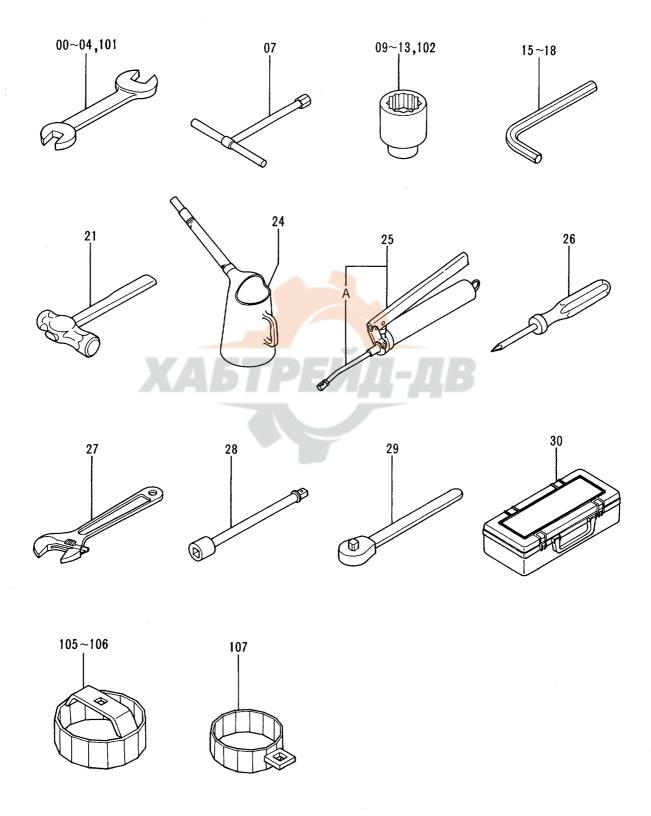

オカダ/古河ブレーカ & クラッシャ用配管 ········· 325 PIPINGS FOR OKADA / FURUKAWA BREAKER & CRUSHER

索 引 PARTS INDEX

索引 ...... 335 PARTS INDEX

エ 具 お よ び 予 備 品 TOOLS AND SPARE PARTS

工具 327
TOOLS
予備品 329
SPARE PARTS

40001~D94/11