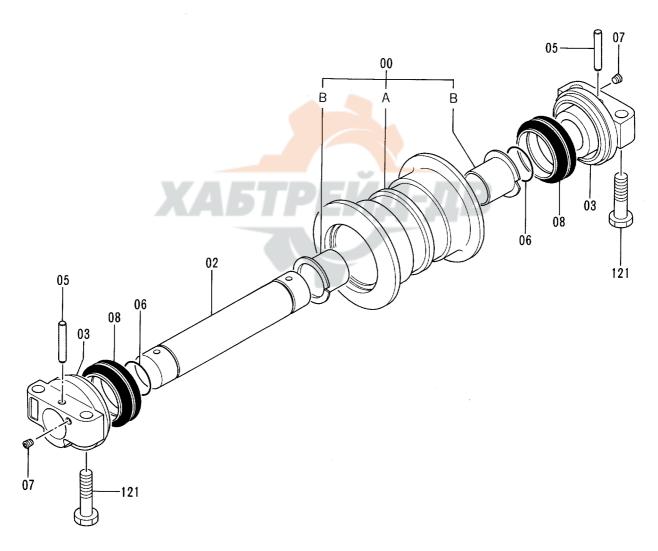

## フレーム FRAME

フレーム FRAME

| 00A 4<br>07 4<br>10 4<br>11 3 | 部品番号<br>PART NO.<br>5004373<br>4306949<br>4258592<br>A590914<br>3057962<br>4255799<br>4161735<br>J901025 | 部 品 名  フレーム;メイン ・プ・ラケ・ カハ・ー;ブ・ーツ ワツシヤ;スプ・リンケ・ ストツハ・ カハ・ー ハ・ツキン | PART NAME  FRAME; MAIN  PLUG  COVER; BOOT  WASHER; SPRING  STOPPER  COVER | 数量<br>QTY<br>1<br>12<br>1<br>2 | サービス<br>コード<br>S.C | 適用号機<br>SERIAL NO. | 互換性<br>ICA | 代替部<br>REPLACE/<br>PART<br>部品番号<br>PART NO. | ABLE<br>数量 |
|-------------------------------|----------------------------------------------------------------------------------------------------------|----------------------------------------------------------------|---------------------------------------------------------------------------|--------------------------------|--------------------|--------------------|------------|---------------------------------------------|------------|
| 00A 4<br>07 4<br>10 4<br>11 3 | 4306949<br>4258592<br>A590914<br>3057962<br>4255799<br>4161735                                           | ・プ・ラク・カハ・ー; ブ・ーツ<br>ワツシヤ; スプ・リンク・<br>ストツハ・<br>カハ・ー             | -PLUG<br>COVER;BOOT<br>WASHER;SPRING<br>STOPPER                           | 12<br>1                        |                    |                    |            |                                             |            |
| 07 4<br>10 4<br>11 3          | 4258592<br>A590914<br>3057962<br>4255799<br>4161735                                                      | カパー; プーツ<br>ワツシヤ; スプリンク゚<br>ストツパ<br>カパー                        | COVER; BOOT<br>WASHER; SPRING<br>STOPPER                                  | 1                              |                    |                    |            | l                                           |            |
| 10 <i>H</i>                   | A590914<br>3057962<br>4255799<br>4161735                                                                 | ワツシヤ;スプ リング<br>ストツハ<br>カハ –                                    | WASHER; SPRING<br>STOPPER                                                 |                                |                    |                    |            |                                             |            |
| 11 3                          | 3057962<br>4255799<br>4161735                                                                            | ストツハ°<br>カハ° –                                                 | STOPPER                                                                   | 2                              | 1                  |                    |            |                                             |            |
|                               | 4255799<br>4161735                                                                                       | <b>カ</b> パ −                                                   |                                                                           | I                              |                    |                    |            |                                             |            |
| 12                            | 4161735                                                                                                  |                                                                | COVER                                                                     | 1                              |                    |                    |            |                                             |            |
|                               |                                                                                                          | ハ゜ツキン                                                          |                                                                           | 1                              |                    |                    |            |                                             |            |
| 13                            | J901025                                                                                                  |                                                                | PACKING                                                                   | 1                              |                    |                    |            |                                             |            |
| 15 .                          | 000.020                                                                                                  | #. <b>"</b>                                                    | BOLT                                                                      | 2                              |                    |                    |            |                                             |            |
| 16                            | 3050671                                                                                                  | t° >                                                           | PIN                                                                       | 1                              |                    |                    |            |                                             |            |
| 17                            | A590110                                                                                                  | ワツシヤ;プ レーン                                                     | WASHER; PLANE                                                             | 2                              |                    |                    |            |                                             |            |
| 18                            | 4098716                                                                                                  | リング                                                            | RING                                                                      | 3                              |                    |                    |            |                                             |            |
| 22                            | 4252331                                                                                                  | シム 1.0                                                         | SHIM 1. 0                                                                 | 4                              | R                  |                    |            |                                             |            |
| 23                            | 4252332                                                                                                  | シム 2.0                                                         | SHIM 2. 0                                                                 | 4                              | R                  |                    |            |                                             |            |
| 24                            | 3051616                                                                                                  | t° >                                                           | PIN                                                                       | 2                              |                    |                    |            |                                             |            |
| 25                            | 4106307                                                                                                  | t°ン                                                            | PIN                                                                       | 3                              |                    |                    | 1          |                                             |            |
| 26 .                          | J931890                                                                                                  | <b>す</b> ・ルト                                                   | BOLT                                                                      | 28                             |                    |                    |            |                                             |            |
| 31 .                          | J901435                                                                                                  | <b>す</b> ・ルト                                                   | BOLT                                                                      | 2                              | П                  |                    |            |                                             |            |
| 33                            | 4201750                                                                                                  | ブ ツシング ; ラハ ー                                                  | BUSHING; RUBBER                                                           | 2                              | 14                 |                    |            |                                             |            |
| 35                            | 4509404                                                                                                  | ブ゛ヅシング゛; ラハ゛ー                                                  | BUSHING; RUBBER                                                           | 8                              |                    |                    |            |                                             |            |
| 37                            | 4198176                                                                                                  | ブ゛ヅシング゛; ラハ゛ー                                                  | BUSHING; RUBBER                                                           | 1                              |                    |                    |            |                                             |            |
| 38                            | 94-2816                                                                                                  | ブ ツシング ; ラハ ー                                                  | BUSHING; RUBBER                                                           | 1                              |                    |                    |            |                                             |            |
| 39                            | 4264106                                                                                                  | ブ゛ヅシンク゛; ラハ゛ー                                                  | BUSHING; RUBBER                                                           | 1                              |                    |                    |            |                                             |            |
| 40                            | 4276062                                                                                                  | ブ゛ヅシンク゛; ラハ゛ー                                                  | BUSHING; RUBBER                                                           | 1                              |                    |                    |            |                                             |            |
| 41                            | 4093813                                                                                                  | ブ ツシング ; ラバ ー                                                  | BUSHING; RUBBER                                                           | 1                              |                    |                    |            |                                             |            |
| 42                            | 4202008                                                                                                  | ブ゛ヅシンク゛; ラハ゛ー                                                  | BUSHING; RUBBER                                                           | 1                              |                    |                    |            |                                             |            |
| 43                            | 94-2806                                                                                                  | ブ゛ツシンク゛; ラハ゛ー                                                  | BUSHING; RUBBER                                                           | 1                              |                    |                    |            |                                             | 1          |
| 44                            | 4264106                                                                                                  | プツシンク゚;ラパー                                                     | BUSHING; RUBBER                                                           | 1                              |                    | -40010             |            |                                             |            |
| 44                            | 4339947                                                                                                  | プツシンク゚;ラパー                                                     | BUSHING; RUBBER                                                           | 1                              |                    | 40011-             |            |                                             |            |
| 45                            | 4340406                                                                                                  | ラΛ* −                                                          | RUBBER                                                                    | 1                              |                    |                    |            |                                             |            |
| 46                            | 4340407                                                                                                  | ラハ <sup>*</sup> −                                              | RUBBER                                                                    | 1                              |                    |                    |            |                                             |            |
|                               |                                                                                                          |                                                                |                                                                           |                                |                    |                    |            |                                             |            |
|                               |                                                                                                          |                                                                |                                                                           |                                |                    |                    |            |                                             |            |
|                               |                                                                                                          |                                                                |                                                                           |                                |                    |                    |            |                                             |            |
|                               |                                                                                                          |                                                                |                                                                           |                                |                    |                    |            |                                             |            |