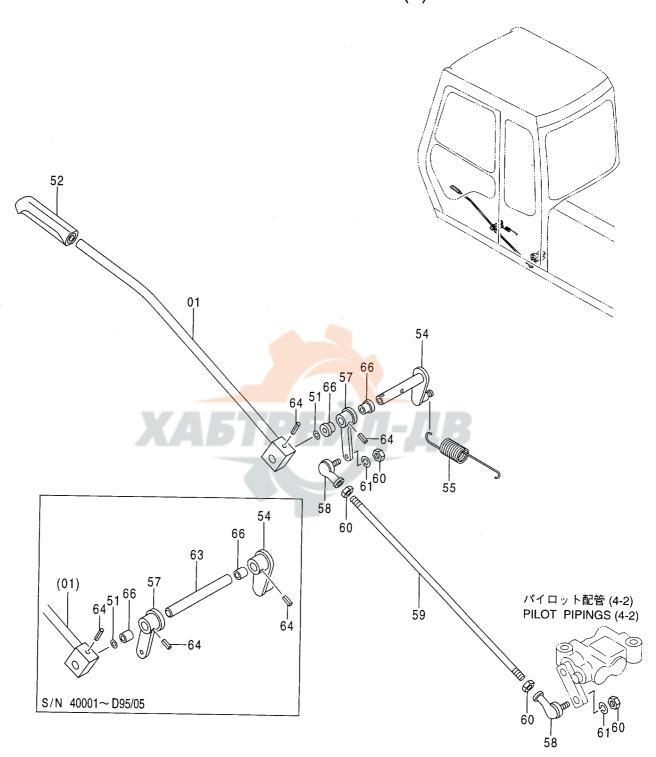

PB-113

PB-A16

| エンジンコントロールモータ ······· 045<br>ENGINE CONTROL MOTOR       | 操作レバー (3)                                |
|---------------------------------------------------------|------------------------------------------|
|                                                         |                                          |
| エンジンコントロールケーブル ······ 047<br>ENGINE CONTROL CABLE       | パイロット配管 (1-1)                            |
|                                                         |                                          |
| エンジンコントロールレバー (オプション) 049 ENGINE CONTROL LEVER (OPTION) | パイロット配管 (1-2) 061<br>PILOT PIPINGS (1-2) |
|                                                         |                                          |
| 操作レバー (1) ···································           | パイロット配管 (1-3)                            |
|                                                         |                                          |
| 操作レバー (2) 053<br>CONTROL LEVER (2)                      | パイロット配管 (2-1)                            |
| 40001~42612                                             |                                          |
|                                                         |                                          |
| 操作レバー (2) 055<br>CONTROL LEVER (2)                      | パイロット配管 (2-2)                            |

| パイロット配管 (3-1)                            | パイロット配管 (5-2) 081<br>PILOT PIPINGS (5-2)      |
|------------------------------------------|-----------------------------------------------|
|                                          |                                               |
| パイロット配管 (3-2) 071<br>PILOT PIPINGS (3-2) | パイロット配管 (6-1) 083 PILOT PIPINGS (6-1)         |
|                                          |                                               |
| パイロット配管 (3-3) 073<br>PILOT PIPINGS (3-3) | パイロット配管 (6-2) 085<br>PILOT PIPINGS (6-2)      |
|                                          |                                               |
| パイロット配管 (4-1) 075<br>PILOT PIPINGS (4-1) | コンソール (右)                                     |
|                                          |                                               |
| パイロット配管 (4-2) 077<br>PILOT PIPINGS (4-2) | コンソール (左) 089<br>CONSOLE (L)                  |
|                                          |                                               |
| パイロット配管 (5-1) 079<br>PILOT PIPINGS (5-1) | スイッチボックス ···································· |
|                                          |                                               |