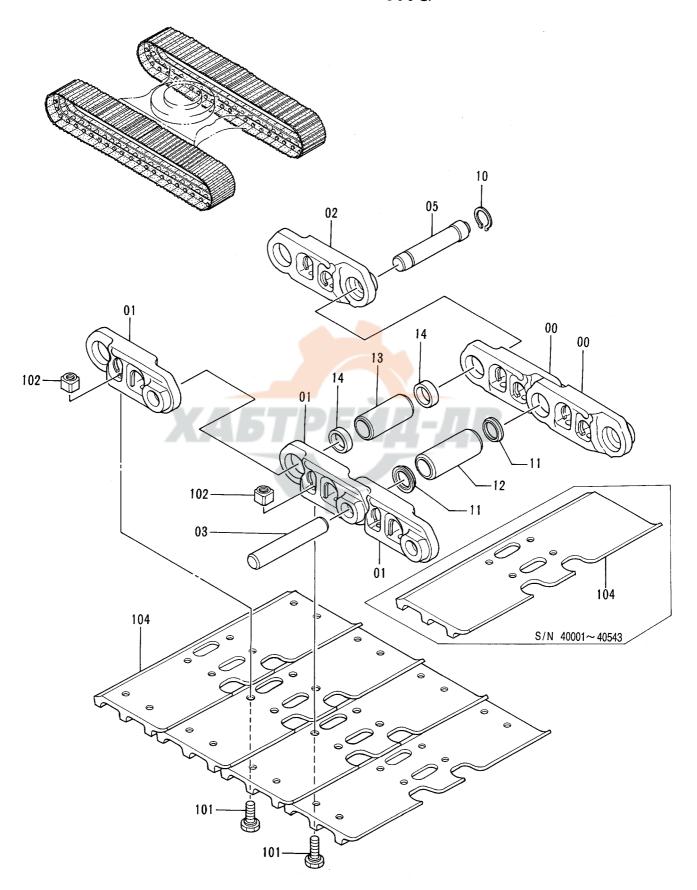

# 目 次 CONTENTS

| トロピカルカバー 253                                                         | ショートアーム 2.1M 265                                                 |
|----------------------------------------------------------------------|------------------------------------------------------------------|
| TROPICAL COVER                                                       | SHORT ARM 2.1M                                                   |
|                                                                      |                                                                  |
| トラックリンク 500GP (ゴムパット) ········· 255<br>TRACK-LINK 500GP (RUBBER PAD) | フロント配管 (2)〈ショートアーム〉 ······· 267<br>FRONT PIPINGS (2)〈SHORT ARM〉  |
|                                                                      |                                                                  |
| トラックリンク 600G 257                                                     | ロングアーム 3.01M 269                                                 |
| TRACK-LINK 600G                                                      | LONG ARM 3.01M                                                   |
| トラックリンク 700G ······· 259<br>TRACK-LINK 700G                          | フロント配管 (2)〈ロングアーム〉 ·········· 271<br>FRONT PIPINGS (2)〈LONG ARM〉 |
| TRACK-LINK 700G                                                      |                                                                  |
| トラックリンク 510F 261<br>TRACK-LINK 510F                                  | 給脂配管〈ロングアーム〉 273   LUBRICATE PIPINGS 〈 LONG ARM 〉                |
|                                                                      |                                                                  |
| トラックリンク 700A 263<br>TRACK-LINK 700A                                  | バケットフック用サービスパーツ 275<br>BUCKET-HOOK PARTS                         |
|                                                                      |                                                                  |