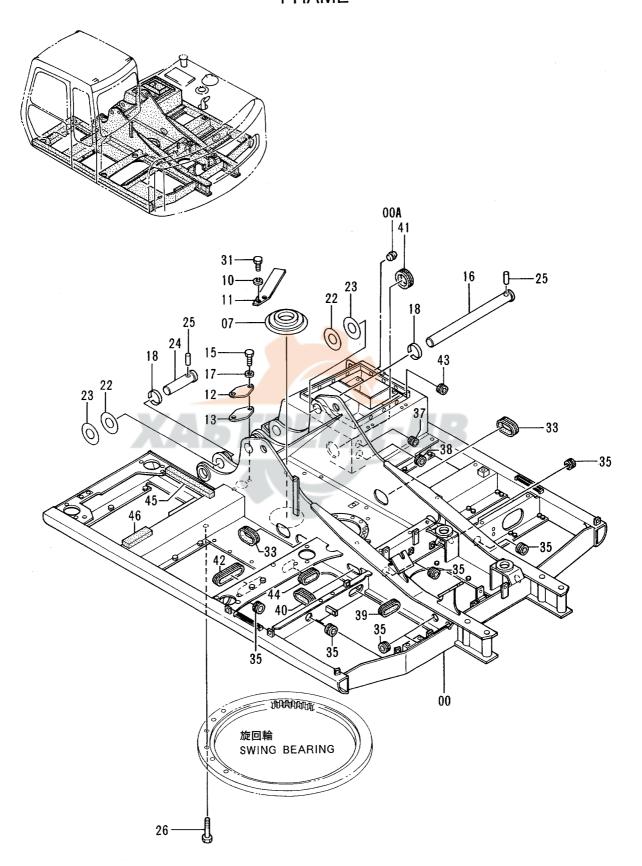

## フレーム FRAME

フレーム FRAME

| 00A 4<br>07 4<br>10 4<br>11 3 | 部品番号<br>PART NO.<br>5004373<br>4306949<br>4258592<br>A590914<br>3057962<br>4255799<br>4161735<br>J901025 | 部 品 名  フレーム;メイン ・プ・ラケ・ カハ・ー;ブ・ーツ ワツシヤ;スプ・リンケ・ ストツハ・ カハ・ー ハ・ツキン | PART NAME  FRAME; MAIN  PLUG  COVER; BOOT  WASHER; SPRING  STOPPER  COVER | 数量<br>QTY<br>1<br>12<br>1<br>2 | サービス<br>コード<br>S.C | 適用号機<br>SERIAL NO. | 互換性<br>ICA | 代替部<br>REPLACE/<br>PART<br>部品番号<br>PART NO. | ABLE<br>数量 |
|-------------------------------|----------------------------------------------------------------------------------------------------------|----------------------------------------------------------------|---------------------------------------------------------------------------|--------------------------------|--------------------|--------------------|------------|---------------------------------------------|------------|
| 00A 4<br>07 4<br>10 4<br>11 3 | 4306949<br>4258592<br>A590914<br>3057962<br>4255799<br>4161735                                           | ・プ・ラク・カハ・ー; ブ・ーツ<br>ワツシヤ; スプ・リンク・<br>ストツハ・<br>カハ・ー             | -PLUG<br>COVER;BOOT<br>WASHER;SPRING<br>STOPPER                           | 12<br>1                        |                    |                    |            |                                             |            |
| 07 4<br>10 4<br>11 3          | 4258592<br>A590914<br>3057962<br>4255799<br>4161735                                                      | カパー; プーツ<br>ワツシヤ; スプリンク゚<br>ストツパ<br>カパー                        | COVER; BOOT<br>WASHER; SPRING<br>STOPPER                                  | 1                              |                    |                    |            | l                                           |            |
| 10 <i>H</i>                   | A590914<br>3057962<br>4255799<br>4161735                                                                 | ワツシヤ;スプ リング<br>ストツハ<br>カハ –                                    | WASHER; SPRING<br>STOPPER                                                 |                                |                    |                    |            |                                             |            |
| 11 3                          | 3057962<br>4255799<br>4161735                                                                            | ストツハ°<br>カハ° –                                                 | STOPPER                                                                   | 2                              | 1                  |                    |            |                                             |            |
|                               | 4255799<br>4161735                                                                                       | <b>カ</b> パ −                                                   |                                                                           | I                              |                    |                    |            |                                             |            |
| 12                            | 4161735                                                                                                  |                                                                | COVER                                                                     | 1                              |                    |                    |            |                                             |            |
|                               |                                                                                                          | ハ゜ツキン                                                          |                                                                           | 1                              |                    |                    |            |                                             |            |
| 13                            | J901025                                                                                                  |                                                                | PACKING                                                                   | 1                              |                    |                    |            |                                             |            |
| 15 .                          | 000.020                                                                                                  | #. <b>"</b>                                                    | BOLT                                                                      | 2                              |                    |                    |            |                                             |            |
| 16                            | 3050671                                                                                                  | t° >                                                           | PIN                                                                       | 1                              |                    |                    |            |                                             |            |
| 17                            | A590110                                                                                                  | ワツシヤ;プ レーン                                                     | WASHER; PLANE                                                             | 2                              |                    |                    |            |                                             |            |
| 18                            | 4098716                                                                                                  | リング                                                            | RING                                                                      | 3                              |                    |                    |            |                                             |            |
| 22                            | 4252331                                                                                                  | シム 1.0                                                         | SHIM 1. 0                                                                 | 4                              | R                  |                    |            |                                             |            |
| 23                            | 4252332                                                                                                  | シム 2.0                                                         | SHIM 2. 0                                                                 | 4                              | R                  |                    |            |                                             |            |
| 24                            | 3051616                                                                                                  | t° >                                                           | PIN                                                                       | 2                              |                    |                    |            |                                             |            |
| 25                            | 4106307                                                                                                  | t°ン                                                            | PIN                                                                       | 3                              |                    |                    | 1          |                                             |            |
| 26 .                          | J931890                                                                                                  | <b>す</b> ・ルト                                                   | BOLT                                                                      | 28                             |                    |                    |            |                                             |            |
| 31 .                          | J901435                                                                                                  | <b>す</b> ・ルト                                                   | BOLT                                                                      | 2                              | П                  |                    |            |                                             |            |
| 33                            | 4201750                                                                                                  | ブ ツシング ; ラハ ー                                                  | BUSHING; RUBBER                                                           | 2                              | 14                 |                    |            |                                             |            |
| 35                            | 4509404                                                                                                  | ブ゛ヅシング゛; ラハ゛ー                                                  | BUSHING; RUBBER                                                           | 8                              |                    |                    |            |                                             |            |
| 37                            | 4198176                                                                                                  | ブ゛ヅシング゛; ラハ゛ー                                                  | BUSHING; RUBBER                                                           | 1                              |                    |                    |            |                                             |            |
| 38                            | 94-2816                                                                                                  | ブ ツシング ; ラハ ー                                                  | BUSHING; RUBBER                                                           | 1                              |                    |                    |            |                                             |            |
| 39                            | 4264106                                                                                                  | ブ゛ヅシンク゛; ラハ゛ー                                                  | BUSHING; RUBBER                                                           | 1                              |                    |                    |            |                                             |            |
| 40                            | 4276062                                                                                                  | ブ゛ヅシンク゛; ラハ゛ー                                                  | BUSHING; RUBBER                                                           | 1                              |                    |                    |            |                                             |            |
| 41                            | 4093813                                                                                                  | ブ ツシング ; ラバ ー                                                  | BUSHING; RUBBER                                                           | 1                              |                    |                    |            |                                             |            |
| 42                            | 4202008                                                                                                  | ブ゛ヅシンク゛; ラハ゛ー                                                  | BUSHING; RUBBER                                                           | 1                              |                    |                    |            |                                             |            |
| 43                            | 94-2806                                                                                                  | ブ゛ツシンク゛; ラハ゛ー                                                  | BUSHING; RUBBER                                                           | 1                              |                    |                    |            |                                             | 1          |
| 44                            | 4264106                                                                                                  | プツシンク゚;ラパー                                                     | BUSHING; RUBBER                                                           | 1                              |                    | -40010             |            |                                             |            |
| 44                            | 4339947                                                                                                  | プツシンク゚;ラパー                                                     | BUSHING; RUBBER                                                           | 1                              |                    | 40011-             |            |                                             |            |
| 45                            | 4340406                                                                                                  | ラΛ* −                                                          | RUBBER                                                                    | 1                              |                    |                    |            |                                             |            |
| 46                            | 4340407                                                                                                  | ラハ <sup>*</sup> −                                              | RUBBER                                                                    | 1                              |                    |                    |            |                                             |            |
|                               |                                                                                                          |                                                                |                                                                           |                                |                    |                    |            |                                             |            |
|                               |                                                                                                          |                                                                |                                                                           |                                |                    |                    |            |                                             |            |
|                               |                                                                                                          |                                                                |                                                                           |                                |                    |                    |            |                                             |            |
|                               |                                                                                                          |                                                                |                                                                           |                                |                    |                    |            |                                             |            |