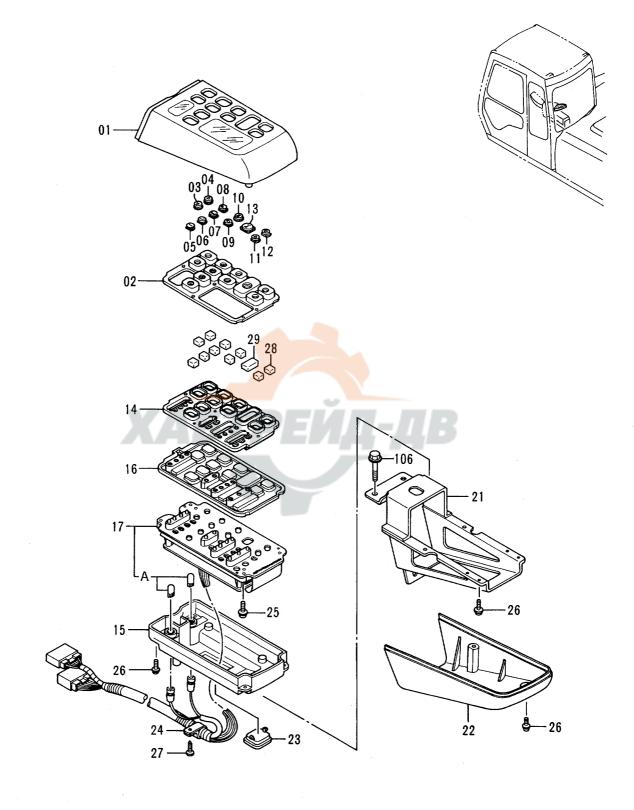

#### 2. パーツカタログの見方

F 号: 部品構成図内の各部品に付けられた見出し番号です。

部 品 番 号 : 部品に付けられた固有番号です。数字のみ、あるいは英字と数字の混合で構成してい

ます。

部 品 名: 部品の名称です。

組立品を構成する部品は、部品名の前に「・」印を付け、組立品のつぎに続けて記載 しています。さらに「・」印の部品が組立品の場合は、その構成部品に「・・」印が 付けてあります。以下「・」を順次増やして組立品の構成部品であることを表わして

います。

数 量: 「1台分の個数」を示します。ただし、組立品の構成部品は、その組立品「1組分の

個数」を示します。

サービスコード: サービスコード欄に記載している各記号の意味は、次の通りです。

W: その部品を取付ける為には、現地加工作業が必要ですので、当社にご相談ください。 H: その部品は精密部品として取扱っています。分解,修理は、当社にご用命ください。

D: 単品では交換できませんので、その部品の含まれる組部品で交換してください。

K: その部品がサービスパーツキットに含まれていることを示します。

R: 調整用シムなどのように使用する数量が号機毎に異る事を示します。

1. 同正用ラムなどのように使用する処型の す成本に来る手に行るのう

S: 工場出荷時に組み込まれた部品でなく、修理、サービス用として供給する部品を示します。

Z: その部品はエンジン関連部品です。

OP: オプショナル部品であることを示します。標準機には付いておらず、特別注文により

販売する部品です。

OS : オーバーサイズ部品を示します。

US : アンダーサイズ部品を示します。

(OS, US はスタンダードサイズ部品の次の行に、続けて記載しています。)

#: このパーツカタログから、その部品の含まれている装置のリストのページに新しく記

載した部品であることを示します。

適 用 号 機 : その部品を使用している機械の「号機」を示します。〔「号機」とは、機械の製番の

「- (ハイフン)」以下の数字をいいます。]

適用号機欄上部には、部品全体に適用する「号機」を表示しています。

各部品毎に「号機」表示のないものは、適用号機欄上部の「号機」が適用号機になります。

各部品毎に「号機」表示のあるものは、部品毎の「号機」と適用号機欄上部の「号機」との両方を包含する「号機」が部品毎の適用号機となります。

また、先頭に「D」の文字を表示しているものは、変更切換時期を年月で表わします。 (例:D94/01-・・・1994年1月以降この部品を使用。)

先頭に「H」の文字を表示しているものは、機器の製造番号を表わします。機器の製造番号は、機器の銘板に刻印されており、本パーツカタログでは「号機」と区別するために「H」の文字を付けています。

先頭に「F」の文字を表示しているものは、フロントアタッチメントの「フロントNO.」を表わします。「フロントNo.」は、フロントアタッチメントの銘板に刻印されており、本パーツカタログでは「号機」と区別するために「F」の文字を付けています。

互 換 性 : 部品番号欄に記載している部品と代替部品欄に記載している部品との間で、互換性の

生じる条件を示します。各記号の意味は次の通りです。

I: その部品の代わりに、使用できる部品の部品番号と数量を、代替部品欄に示します。 但し、代替部品欄に示す部品の代わりに、その部品を使用することはできません。

P: その部品は使用禁止になっています。代替部品欄に示す部品を使用してください。

T: 組合せで互換性があります。その部品の代わりに、代替部品欄に示す何点かの部品と

組で使用してください。

Y: その部品と代替部品欄に示す部品は、無条件に互換性があることを示します。

代替 部 品 : 互換性欄の記号に対応して、代替に使用する部品の部品番号と数量を示します。

《注記》 : 部品をご注文の際、互換性欄に I, P, T, Y と記載されている場合、自動的に

代替部品欄に示されている部品が供給されることがあります。