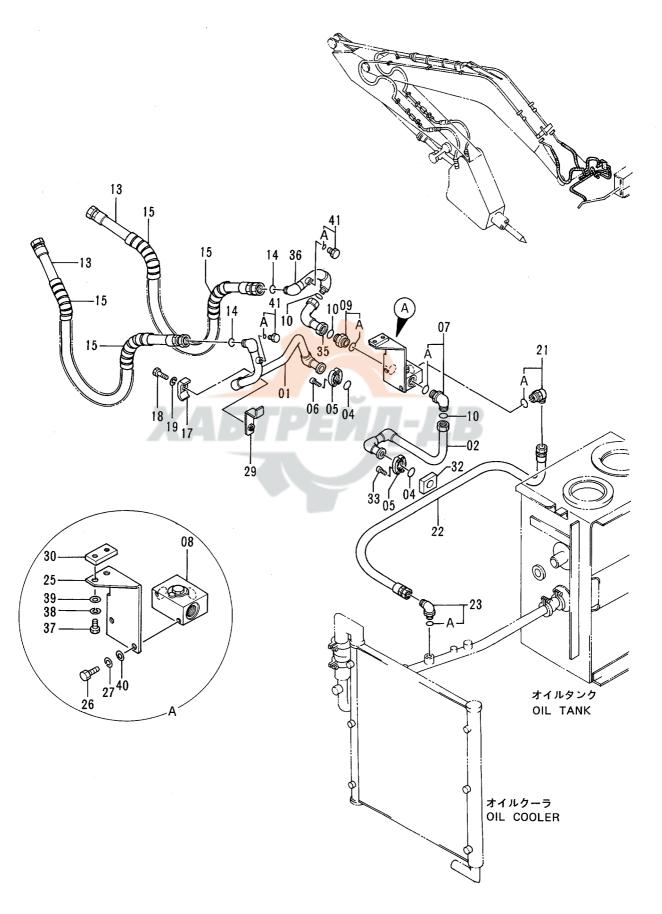

|             |
| 43   | 4193826  | Iルボ;S               | ELBOW; S           | 1   |     |            |     |                                 |             |
| 43A  | 957366   | ・ローリング              | · 0-R   NG         | 1   |     |            |     |                                 |             |
| 44   | 4335716  | ハーネス ; ワイヤ          | HARNESS; WIRE      | 1   |     |            |     |                                 |             |
|      |          |                     | ·                  |     |     |            |     |                                 |             |
|      |          |                     |                    |     |     |            |     |                                 |             |

### ブレーカ&クラッシャ用本体配管 MAIN PIPINGS FOR BREAKER & CRUSHER



#### プレーカ & クラツシヤ用 本体配管 MAIN PIPINGS FOR BREAKER & CRUSHER

40001-

|            |                  |                                     |                |            |                    | 40001-             |            |                                             |      |
|------------|------------------|-------------------------------------|----------------|------------|--------------------|--------------------|------------|---------------------------------------------|------|
| 符号<br>ITEM | 部品番号<br>PART NO. | 部品名                                 | PART NAME      | 数量<br>Q'TY | サービス<br>コード<br>S.C | 適用号機<br>SERIAL NO. | 互換性<br>ICA | 代替部<br>REPLACEA<br>PART<br>部品番号<br>PART NO. | ABLE |
| 01         | 8055918          | ハ° イフ°                              | PIPE           | 1