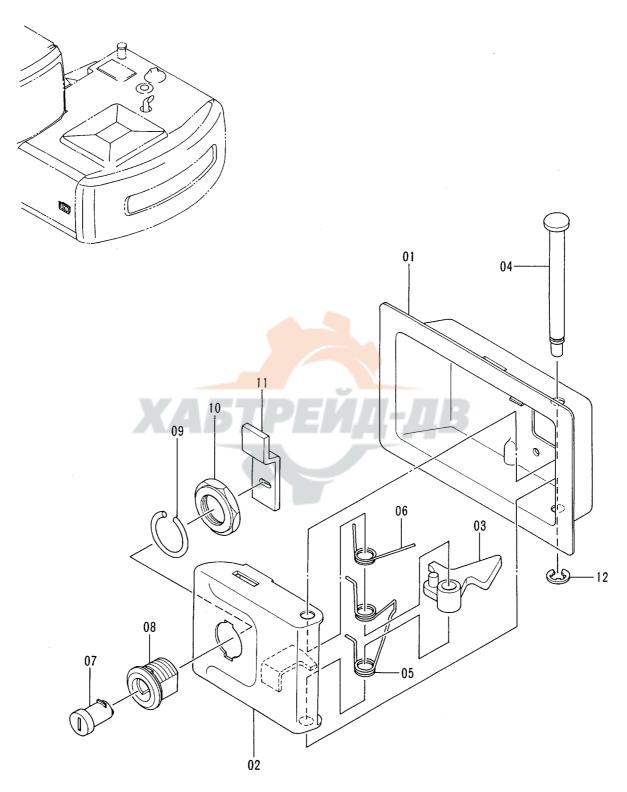

#### 2. パーツカタログの見方

F 号: 部品構成図内の各部品に付けられた見出し番号です。

部 品 番 号 : 部品に付けられた固有番号です。数字のみ、あるいは英字と数字の混合で構成してい

ます。

部 品 名: 部品の名称です。

組立品を構成する部品は、部品名の前に「・」印を付け、組立品のつぎに続けて記載 しています。さらに「・」印の部品が組立品の場合は、その構成部品に「・・」印が 付けてあります。以下「・」を順次増やして組立品の構成部品であることを表わして

います。

数 量: 「1台分の個数」を示します。ただし、組立品の構成部品は、その組立品「1組分の

個数」を示します。

サービスコード: サービスコード欄に記載している各記号の意味は、次の通りです。

W: その部品を取付ける為には、現地加工作業が必要ですので、当社にご相談ください。 H: その部品は精密部品として取扱っています。分解,修理は、当社にご用命ください。

D: 単品では交換できませんので、その部品の含まれる組部品で交換してください。

K: その部品がサービスパーツキットに含まれていることを示します。

R: 調整用シムなどのように使用する数量が号機毎に異る事を示します。

1. 同正用ラムなどのように使用する処型の す成本に来る手に行るのう

S: 工場出荷時に組み込まれた部品でなく、修理、サービス用として供給する部品を示します。

Z: その部品はエンジン関連部品です。

OP: オプショナル部品であることを示します。標準機には付いておらず、特別注文により

販売する部品です。

OS : オーバーサイズ部品を示します。

US : アンダーサイズ部品を示します。

(OS, US はスタンダードサイズ部品の次の行に、続けて記載しています。)

#: このパーツカタログから、その部品の含まれている装置のリストのページに新しく記

載した部品であることを示します。

適 用 号 機 : その部品を使用している機械の「号機」を示します。〔「号機」とは、機械の製番の

「- (ハイフン)」以下の数字をいいます。]