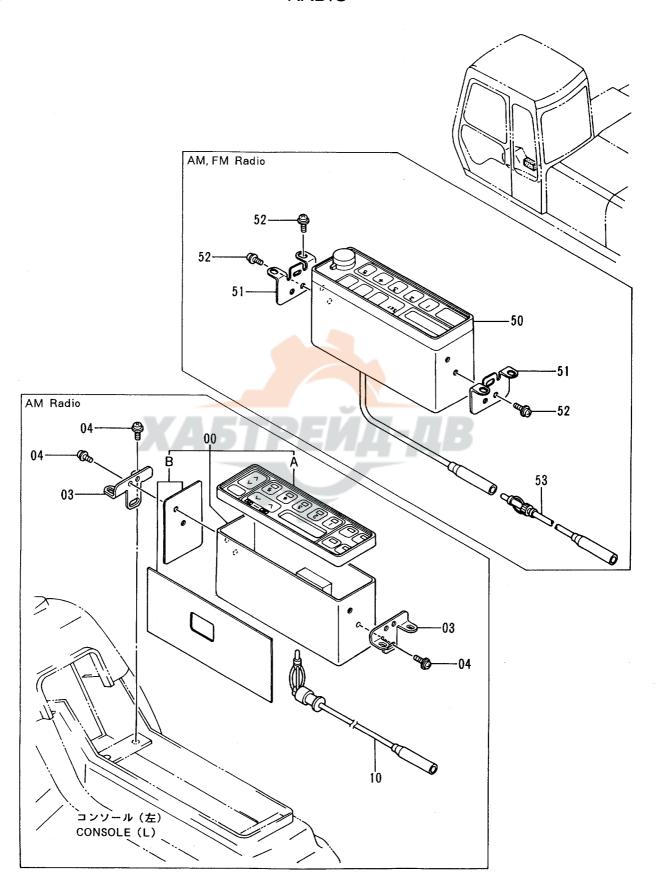

| パイロット配管 (3-1)                            | パイロット配管 (5-2) 081<br>PILOT PIPINGS (5-2)      |
|------------------------------------------|-----------------------------------------------|
|                                          |                                               |
| パイロット配管 (3-2) 071<br>PILOT PIPINGS (3-2) | パイロット配管 (6-1) 083 PILOT PIPINGS (6-1)         |
|                                          |                                               |
| パイロット配管 (3-3) 073<br>PILOT PIPINGS (3-3) | パイロット配管 (6-2) 085<br>PILOT PIPINGS (6-2)      |
|                                          |                                               |
| パイロット配管 (4-1) 075<br>PILOT PIPINGS (4-1) | コンソール (右)                                     |
|                                          |                                               |
| パイロット配管 (4-2) 077<br>PILOT PIPINGS (4-2) | コンソール (左) 089<br>CONSOLE (L)                  |
|                                          |                                               |
| パイロット配管 (5-1) 079<br>PILOT PIPINGS (5-1) | スイッチボックス ···································· |
|                                          |                                               |