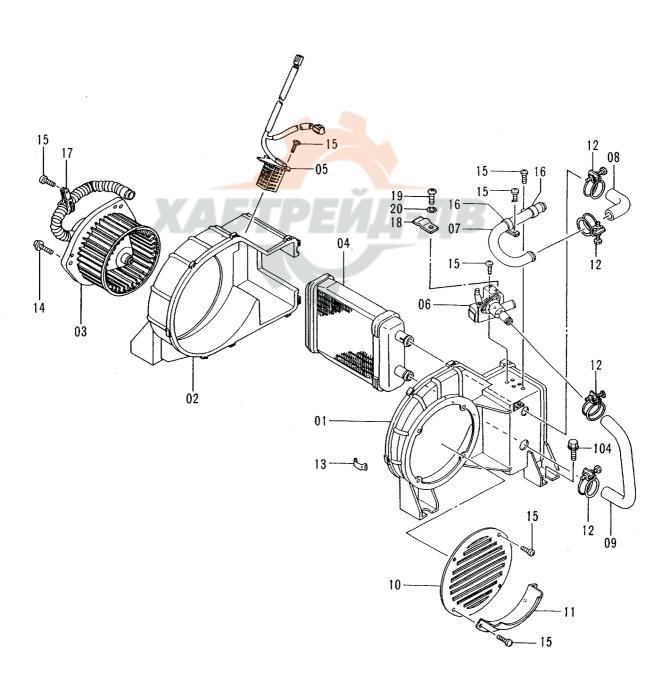

| マルチレバー配管 (3)                                                     | エアコンユニット 241<br>AIR-CON. UNIT                                              |
|------------------------------------------------------------------|----------------------------------------------------------------------------|
|                                                                  |                                                                            |
| マルチレバー配管 (4) 231<br>MULTI LEVER PIPINGS (4)                      | エアコンコントローラ (内気循環式) ··········· 243<br>AIR-CON. CONTROLLER (STD. Type)      |
|                                                                  | 40001~42266                                                                |
| エアコンディショナ (1) 233<br>AIR CONDITIONER (1)                         | エアコンコントローラ (内気循環式) 245<br>AIR-CON. CONTROLLER (STD. Type)                  |
| 40001~40754                                                      | 42267~                                                                     |
| エアコンディショナ (1) 235<br>AIR CONDITIONER (1)                         | エアコンコントローラ (外気導入式) 247<br>AIR-CON. CONTROLLER (PRESSURE Type)              |
| 40755~                                                           | 40001~D94/10                                                               |
| エアコンディショナ (2) 237<br>AIR CONDITIONER (2)                         | エアコンコントローラ (外気導入式) ············ 249<br>AIR-CON. CONTROLLER (PRESSURE Type) |
|                                                                  | D94/11~                                                                    |
| 外気導入式エアコン用品 ················ 239<br>PRESSURE TYPE AIR-CON. PARTS | ホット&クールボックス 251<br>HOT & COOL BOX                                          |
|                                                                  |                                                                            |