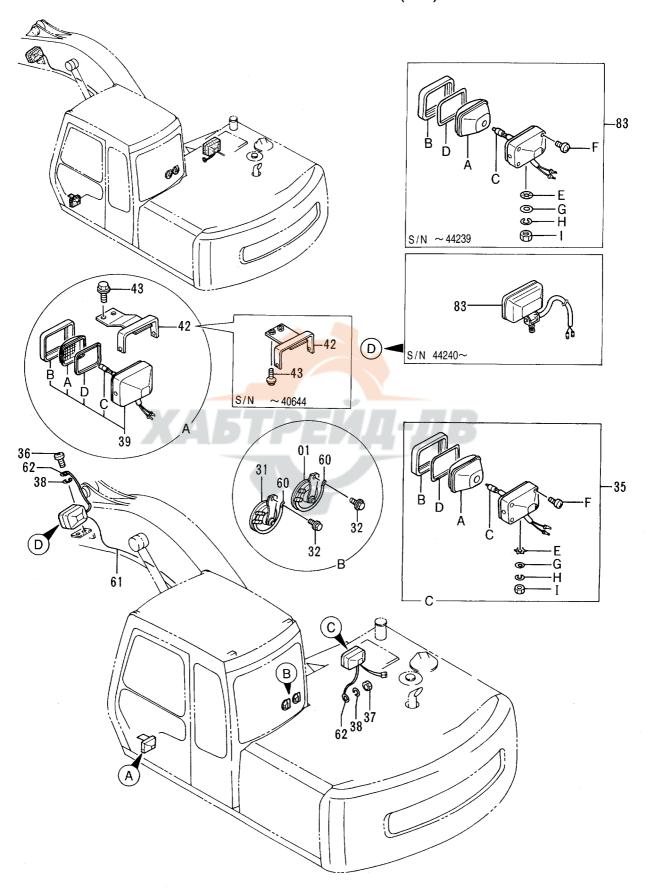

#### 2. パーツカタログの見方

F 号: 部品構成図内の各部品に付けられた見出し番号です。

部 品 番 号 : 部品に付けられた固有番号です。数字のみ、あるいは英字と数字の混合で構成してい

ます。

部 品 名: 部品の名称です。

組立品を構成する部品は、部品名の前に「・」印を付け、組立品のつぎに続けて記載 しています。さらに「・」印の部品が組立品の場合は、その構成部品に「・・」印が 付けてあります。以下「・」を順次増やして組立品の構成部品であることを表わして

います。

数 量: 「1台分の個数」を示します。ただし、組立品の構成部品は、その組立品「1組分の

個数」を示します。

サービスコード: サービスコード欄に記載している各記号の意味は、次の通りです。

W: その部品を取付ける為には、現地加工作業が必要ですので、当社にご相談ください。 H: その部品は精密部品として取扱っています。分解,修理は、当社にご用命ください。

D: 単品では交換できませんので、その部品の含まれる組部品で交換してください。

K: その部品がサービスパーツキットに含まれていることを示します。

R: 調整用シムなどのように使用する数量が号機毎に異る事を示します。

1. 同正用ラムなどのように使用する処型の す成本に来る手に行るのう

S: 工場出荷時に組み込まれた部品でなく、修理、サービス用として供給する部品を示します。

Z: その部品はエンジン関連部品です。

OP: オプショナル部品であることを示します。標準機には付いておらず、特別注文により

販売する部品です。

OS : オーバーサイズ部品を示します。

US : アンダーサイズ部品を示します。

(OS, US はスタンダードサイズ部品の次の行に、続けて記載しています。)

#: このパーツカタログから、その部品の含まれている装置のリストのページに新しく記

載した部品であることを示します。

適 用 号 機 : その部品を使用している機械の「号機」を示します。〔「号機」とは、機械の製番の

「- (ハイフン)」以下の数字をいいます。]

適用号機欄上部には、部品全体に適用する「号機」を表示しています。

各部品毎に「号機」表示のないものは、適用号機欄上部の「号機」が適用号機になります。

各部品毎に「号機」表示のあるものは、部品毎の「号機」と適用号機欄上部の「号機」との両方を包含する「号機」が部品毎の適用号機となります。

また、先頭に「D」の文字を表示しているものは、変更切換時期を年月で表わします。 (例:D94/01-・・・1994年1月以降この部品を使用。)