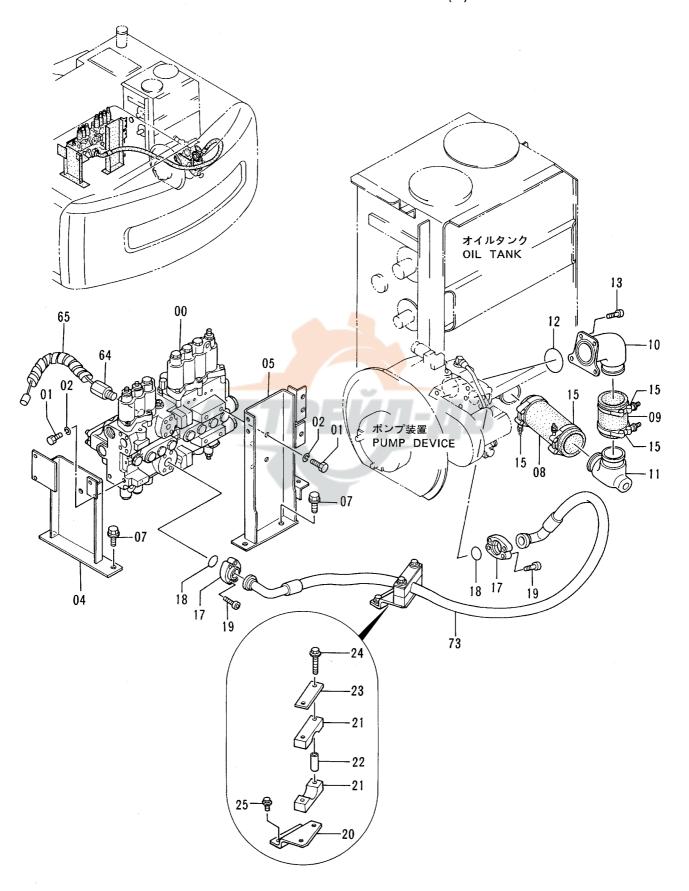

|            |                    |                    |            |                                             |             |  |
|            |                  |                   |                       |            |                    |                    |            |                                             |             |  |
|            |                  |                   |                       |            |                    |                    |            |                                             |             |  |
|            | 1                |                   |                       |            |                    |                    |            |                                             | <del></del> |  |

オイルクーラ配管 (1) OIL COOLER PIPINGS (1)



オイルク−ラ配管(1) OIL COOLER PIPINGS(1)

40001-

|                   | 40001-   |                     |                |      |            |            |    |                         |            |
|-------------------|----------|---------------------|----------------|------|------------|------------|----|-------------------------|------------|
| <del></del><br>符号 | 岩品部      | ## D &              | DART NAME      | 数量   | サービス       | 適用号機       | 互換 | 代替部<br>REPLACEA<br>PART | 品<br>BLE   |
| ITEM              | PART NO. | 部品名                 | PART NAME      | Q'TY | ⊐-ド<br>S.C | SERIAL NO. |    | 部品番号<br>PART NO.        | 数量<br>Q'TY |
| 00                | 4338612  | ハ゛ルフ゛; コントロール       | VALVE; CONTROL | 1    | Н          |            |    |                         |            |
| 01