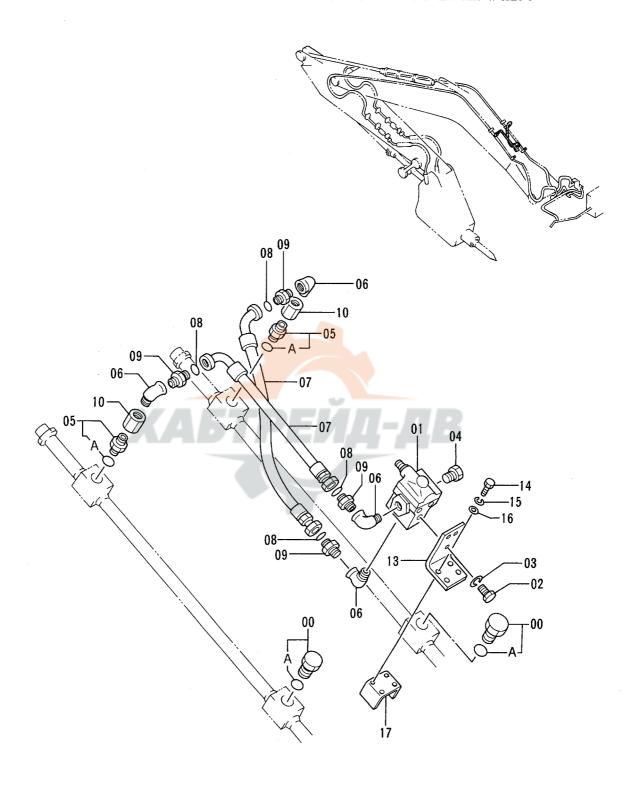

オカダ/古河ブレーカ & クラッシャ用配管 ········· 325 PIPINGS FOR OKADA / FURUKAWA BREAKER & CRUSHER

索 引 PARTS INDEX

索引 ...... 335 PARTS INDEX

エ 具 お よ び 予 備 品 TOOLS AND SPARE PARTS

工具 327
TOOLS
予備品 329
SPARE PARTS

40001~D94/11