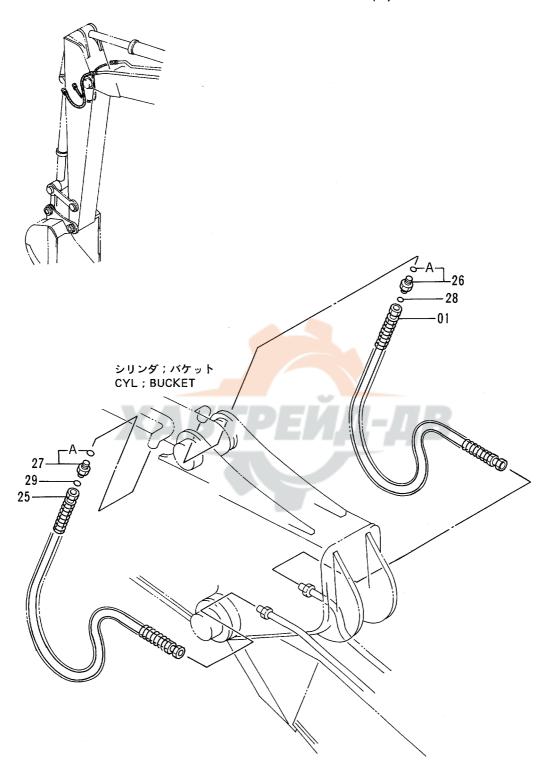

| パイロット配管 (3-1)                            | パイロット配管 (5-2) 081<br>PILOT PIPINGS (5-2)      |
|------------------------------------------|-----------------------------------------------|
|                                          |                                               |
| パイロット配管 (3-2) 071<br>PILOT PIPINGS (3-2) | パイロット配管 (6-1) 083 PILOT PIPINGS (6-1)         |
|                                          |                                               |
| パイロット配管 (3-3) 073<br>PILOT PIPINGS (3-3) | パイロット配管 (6-2) 085<br>PILOT PIPINGS (6-2)      |
|                                          |                                               |
| パイロット配管 (4-1) 075<br>PILOT PIPINGS (4-1) | コンソール (右)                                     |
|                                          |                                               |
| パイロット配管 (4-2) 077<br>PILOT PIPINGS (4-2) | コンソール (左) 089<br>CONSOLE (L)                  |
|                                          |                                               |
| パイロット配管 (5-1) 079<br>PILOT PIPINGS (5-1) | スイッチボックス ···································· |
|                                          |                                               |