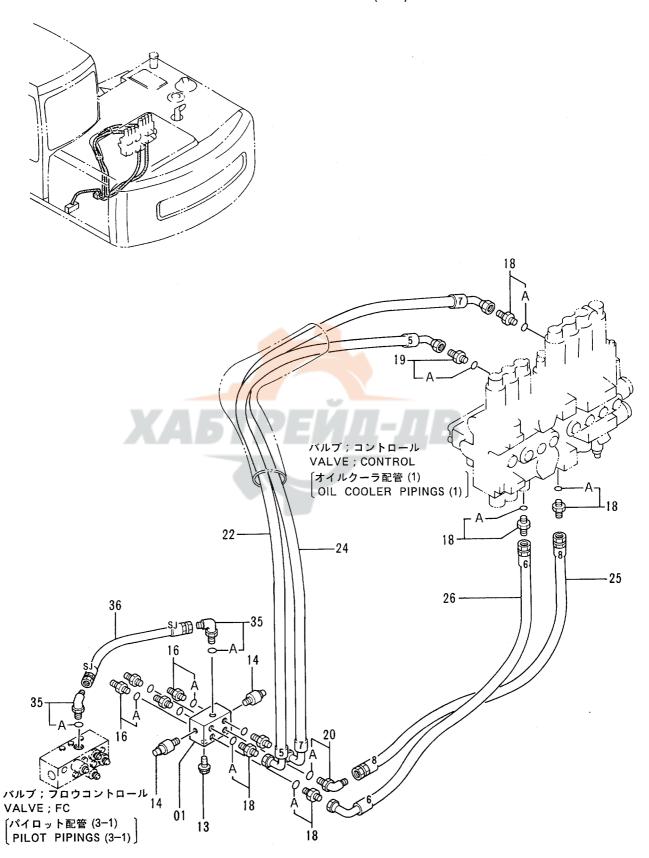

#### 2. パーツカタログの見方

F 号: 部品構成図内の各部品に付けられた見出し番号です。

部 品 番 号 : 部品に付けられた固有番号です。数字のみ、あるいは英字と数字の混合で構成してい

ます。

部 品 名: 部品の名称です。

組立品を構成する部品は、部品名の前に「・」印を付け、組立品のつぎに続けて記載 しています。さらに「・」印の部品が組立品の場合は、その構成部品に「・・」印が 付けてあります。以下「・」を順次増やして組立品の構成部品であることを表わして

います。

数 量: 「1台分の個数」を示します。ただし、組立品の構成部品は、その組立品「1組分の

個数」を示します。

サービスコード: サービスコード欄に記載している各記号の意味は、次の通りです。

W: その部品を取付ける為には、現地加工作業が必要ですので、当社にご相談ください。 H: その部品は精密部品として取扱っています。分解,修理は、当社にご用命ください。

D: 単品では交換できませんので、その部品の含まれる組部品で交換してください。

K: その部品がサービスパーツキットに含まれていることを示します。

R: 調整用シムなどのように使用する数量が号機毎に異る事を示します。

1. 同正用ラムなどのように使用する処型の す成本に来る手に行るのう

S: 工場出荷時に組み込まれた部品でなく、修理、サービス用として供給する部品を示します。

Z: その部品はエンジン関連部品です。

OP: オプショナル部品であることを示します。標準機には付いておらず、特別注文により

販売する部品です。

OS : オーバーサイズ部品を示します。

US : アンダーサイズ部品を示します。

(OS, US はスタンダードサイズ部品の次の行に、続けて記載しています。)

#: このパーツカタログから、その部品の含まれている装置のリストのページに新しく記

載した部品であることを示します。

適 用 号 機 : その部品を使用している機械の「号機」を示します。〔「号機」とは、機械の製番の

「- (ハイフン)」以下の数字をいいます。]

適用号機欄上部には、部品全体に適用する「号機」を表示しています。

各部品毎に「号機」表示のないものは、適用号機欄上部の「号機」が適用号機になります。

各部品毎に「号機」表示のあるものは、部品毎の「号機」と適用号機欄上部の「号機」との両方を包含する「号機」が部品毎の適用号機となります。

また、先頭に「D」の文字を表示しているものは、変更切換時期を年月で表わします。 (例:D94/01-・・・1994年1月以降この部品を使用。)