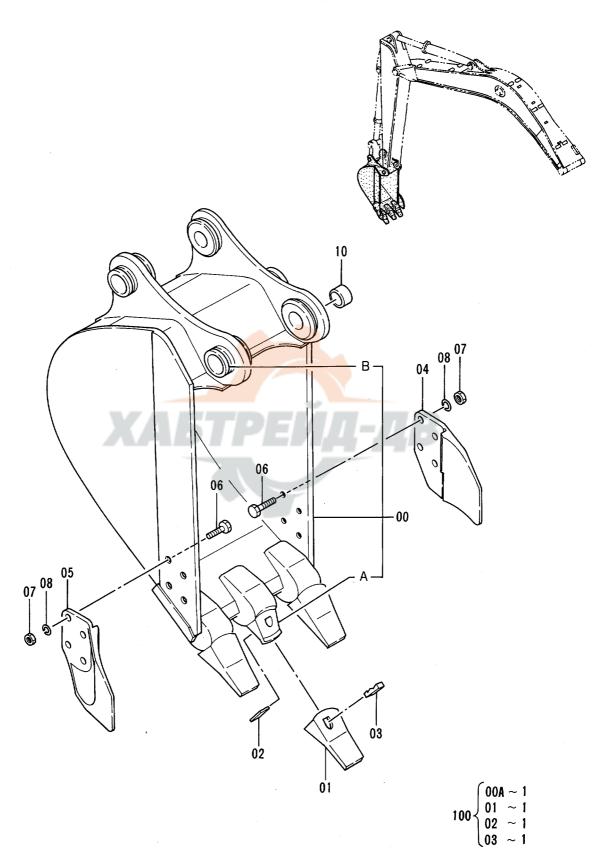

#### 2. パーツカタログの見方

F 号: 部品構成図内の各部品に付けられた見出し番号です。

部 品 番 号 : 部品に付けられた固有番号です。数字のみ、あるいは英字と数字の混合で構成してい

ます。

部 品 名: 部品の名称です。

組立品を構成する部品は、部品名の前に「・」印を付け、組立品のつぎに続けて記載 しています。さらに「・」印の部品が組立品の場合は、その構成部品に「・・」印が 付けてあります。以下「・」を順次増やして組立品の構成部品であることを表わして

います。

数 量: 「1台分の個数」を示します。ただし、組立品の構成部品は、その組立品「1組分の

個数」を示します。

サービスコード: サービスコード欄に記載している各記号の意味は、次の通りです。

W: その部品を取付ける為には、現地加工作業が必要ですので、当社にご相談ください。 H: その部品は精密部品として取扱っています。分解,修理は、当社にご用命ください。

D: 単品では交換できませんので、その部品の含まれる組部品で交換してください。

- (6) Purchaser's Name and Address
- 2. HOW TO USE THIS PARTS CATALOG
- ·ITEM Item No. shows the reference No. on the machine illustration.
- PART NO. Part No. consists of a letter of the alphabet and numericals, or numericals only.

·PART NAME

Components of an assembly part are shown with "." marks and are shown on the line, or lines, below the assembly part. Also, if the component with "." mark consists of further components part, these further components are shown by the marks

·Q' TY

Q'ty shows the quantity used for one machine, however quantity of components shows the quantity for one assembly part.

·SERVICE CODE

Abbreviations in the column of service code have their own meaning as shown below.