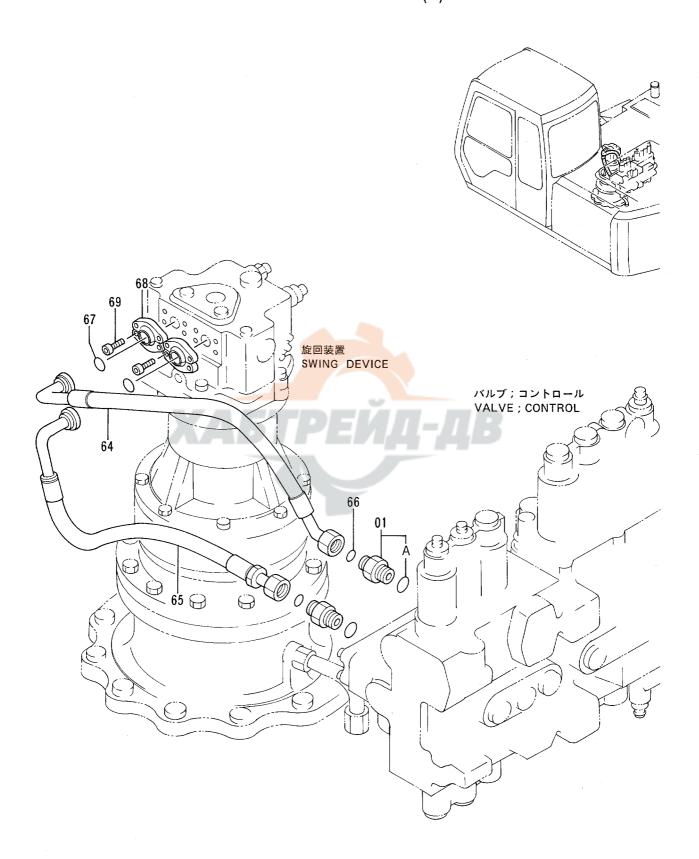

| パイロット配管 (3-1)                            | パイロット配管 (5-2) 081<br>PILOT PIPINGS (5-2)      |
|------------------------------------------|-----------------------------------------------|
|                                          |                                               |
| パイロット配管 (3-2) 071<br>PILOT PIPINGS (3-2) | パイロット配管 (6-1) 083 PILOT PIPINGS (6-1)         |
|                                          |                                               |
| パイロット配管 (3-3) 073<br>PILOT PIPINGS (3-3) | パイロット配管 (6-2) 085<br>PILOT PIPINGS (6-2)      |
|                                          |                                               |
| パイロット配管 (4-1) 075<br>PILOT PIPINGS (4-1) | コンソール (右)                                     |
|                                          |                                               |
| パイロット配管 (4-2) 077<br>PILOT PIPINGS (4-2) | コンソール (左) 089<br>CONSOLE (L)                  |
|                                          |                                               |
| パイロット配管 (5-1) 079<br>PILOT PIPINGS (5-1) | スイッチボックス ···································· |
|                                          |                                               |