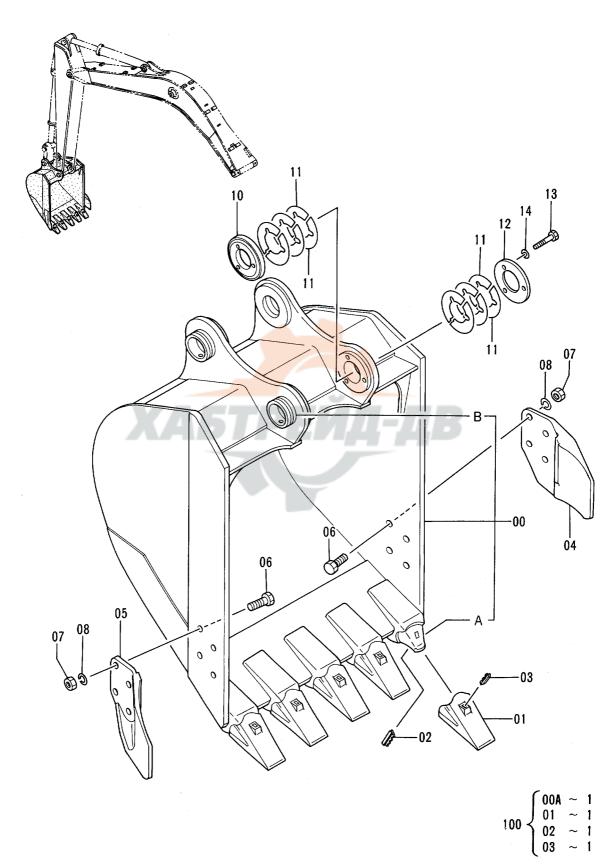

#### 2. パーツカタログの見方

F 号: 部品構成図内の各部品に付けられた見出し番号です。

部 品 番 号 : 部品に付けられた固有番号です。数字のみ、あるいは英字と数字の混合で構成してい

ます。

部 品 名: 部品の名称です。

組立品を構成する部品は、部品名の前に「・」印を付け、組立品のつぎに続けて記載 しています。さらに「・」印の部品が組立品の場合は、その構成部品に「・・」印が 付けてあります。以下「・」を順次増やして組立品の構成部品であることを表わして

います。

数 量: 「1台分の個数」を示します。ただし、組立品の構成部品は、その組立品「1組分の

個数」を示します。

サービスコード: サービスコード欄に記載している各記号の意味は、次の通りです。

W: その部品を取付ける為には、現地加工作業が必要ですので、当社にご相談ください。 H: その部品は精密部品として取扱っています。分解,修理は、当社にご用命ください。

D: 単品では交換できませんので、その部品の含まれる組部品で交換してください。

- (6) Purchaser's Name and Address
- 2. HOW TO USE THIS PARTS CATALOG
- ·ITEM Item No. shows the reference No. on the machine illustration.
- PART NO. Part No. consists of a letter of the alphabet and numericals, or numericals only.

·PART NAME

Components of an assembly part are shown with "." marks and are shown on the line, or lines, below the assembly part. Also, if the component with "." mark consists of further components part, these further components are shown by the marks

·Q' TY

Q'ty shows the quantity used for one machine, however quantity of components shows the quantity for one assembly part.

·SERVICE CODE

Abbreviations in the column of service code have their own meaning as shown below.