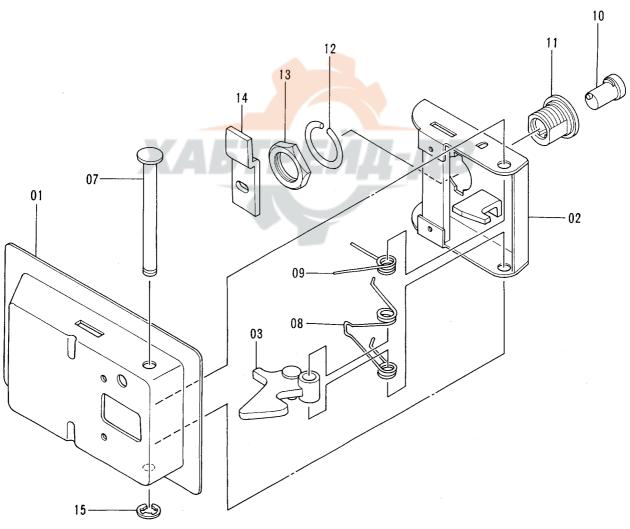

|
|            |                  | XA5           | TPEĶĻ        |     |            | 3                  |    |                          |          |
|            |                  |               |              |     |            |                    |    |                          |          |
|            |                  |               |              |     |            |                    |    |                          |          |
|            |                  |               |              |     |            |                    |    |                          |          |
|            |                  |               |              |     |            | P12V-1-3           |    |                          |          |

適用号機 Serial No. 40001~D94/10

ドアロック (1) DOOR LOCK (1)





40001-D94/10

|               |                  |                                         |                                         |     |                                         | 40001-D94/10       |     |          |                        |
|---------------|------------------|-----------------------------------------|-----------------------------------------|-----|-----------------------------------------|--------------------|-----|----------|------------------------|
| 一一一符号<br>ITEM | 部品番号<br>PART NO. | 部品名                                     | PART NAME                               |     | ナービス<br>コード<br>S.C                      | 適用号機<br>SERIAL NO. |     |          | 品<br>BLE<br>数量<br>Q'TY |
|               |                  |                                         | LOOK ACC'