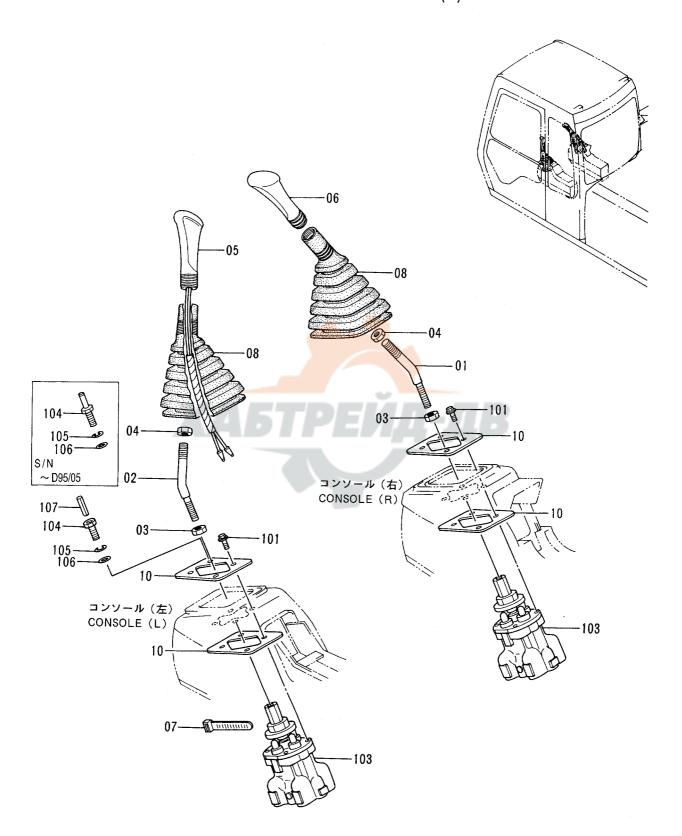

PB-113

PB-A16

| エンジンコントロールモータ ······· 045<br>ENGINE CONTROL MOTOR       | 操作レバー (3)                                |
|---------------------------------------------------------|------------------------------------------|
|                                                         |                                          |
| エンジンコントロールケーブル ······ 047<br>ENGINE CONTROL CABLE       | パイロット配管 (1-1)                            |
|                                                         |                                          |
| エンジンコントロールレバー (オプション) 049 ENGINE CONTROL LEVER (OPTION) | パイロット配管 (1-2) 061<br>PILOT PIPINGS (1-2) |
|                                                         |                                          |
| 操作レバー (1) ···································           | パイロット配管 (1-3)                            |
|                                                         |                                          |
| 操作レバー (2) 053<br>CONTROL LEVER (2)                      | パイロット配管 (2-1)                            |
| 40001~42612                                             |                                          |
|                                                         |                                          |
| 操作レバー (2) 055<br>CONTROL LEVER (2)                      | パイロット配管 (2-2)                            |