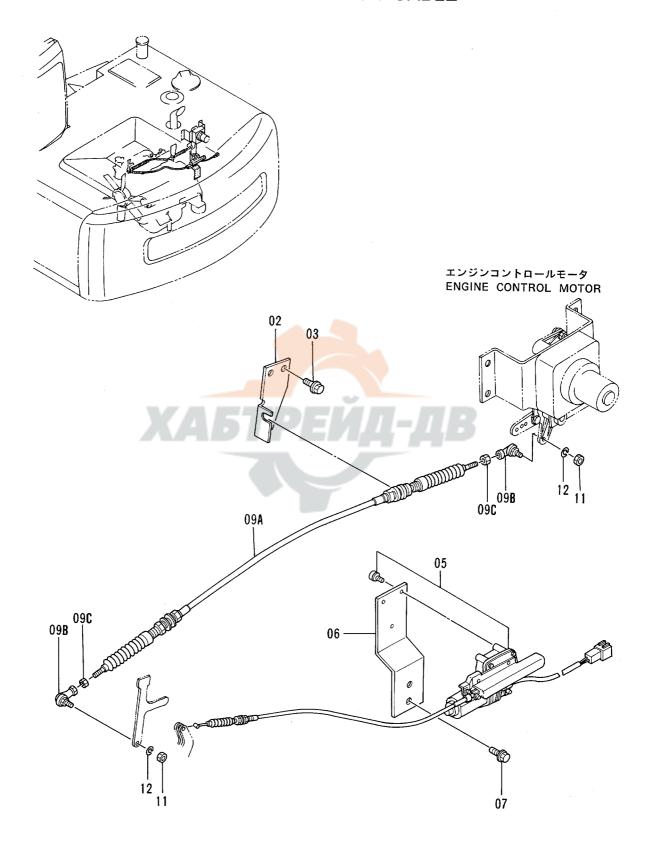

PB-113

PB-A16

| エンジンコントロールモータ ······· 045<br>ENGINE CONTROL MOTOR       | 操作レバー (3)                                |
|---------------------------------------------------------|------------------------------------------|
|                                                         |                                          |
| エンジンコントロールケーブル ······ 047<br>ENGINE CONTROL CABLE       | パイロット配管 (1-1)                            |
|                                                         |                                          |
| エンジンコントロールレバー (オプション) 049 ENGINE CONTROL LEVER (OPTION) | パイロット配管 (1-2) 061<br>PILOT PIPINGS (1-2) |
|                                                         |                                          |
| 操作レバー (1) ···································           | パイロット配管 (1-3)                            |
|                                                         |                                          |
| 操作レバー (2) 053<br>CONTROL LEVER (2)                      | パイロット配管 (2-1)                            |
| 40001~42612                                             |                                          |
|                                                         |                                          |
| 操作レバー (2) 055<br>CONTROL LEVER (2)                      | パイロット配管 (2-2)                            |