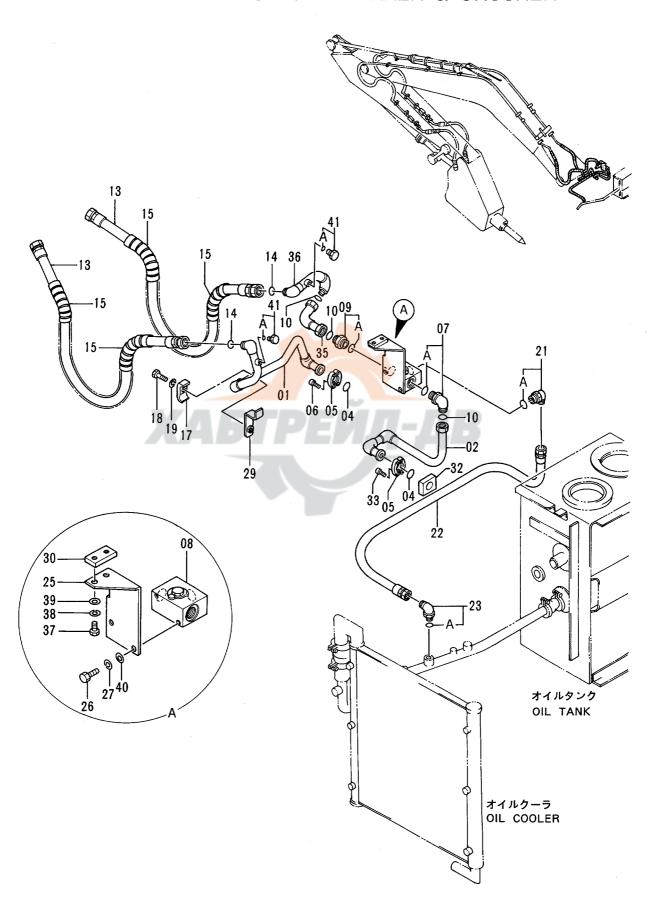

|                    |                    |            |                                             |      |
| 38         | A590912          | ワツシヤ;スフ゜リンク゛                        | WASHER; SPRING | 2          |                    |                    |            |                                             |      |
| 39         | A590112          | ワツシヤ ; プ゜レーン                        | WASHER; PLANE  | 2          |                    |                    |            |                                             |      |
| 40         | A590110          | ワツシヤ; プ゜レーン                         | WASHER; PLANE  | 2          |                    |                    | L          |                                             |      |

### ブレーカ&クラッシャ用本体配管 MAIN PIPINGS FOR BREAKER & CRUSHER



#### ブレーカ & クラツシヤ用 本体配管 MAIN PIPINGS FOR BREAKER & CRUSHER

40001-

| 40001-     |                    |                   |                 |            |                    |                    |            |                                             |    |
|------------|--------------------|-------------------|-----------------|------------|--------------------|--------------------|------------|---------------------------------------------|----|
| 符号<br>ITEM | 部品番号<br>PART NO.   | 部品名               | PART NAME       | 数量<br>Q'TY | サービス<br>コード<br>S.C | 適用号機<br>SERIAL NO. | 互換性<br>ICA | 代替部<br>REPLACEA<br>PART<br>部品番号<br>PART NO. | 数量 |
| 41<br>41A  | 4092534<br>4509180 | プ* ラか*<br>・ローリング* | PLUG<br>·O-RING | 2          |                    |                    |            | ·