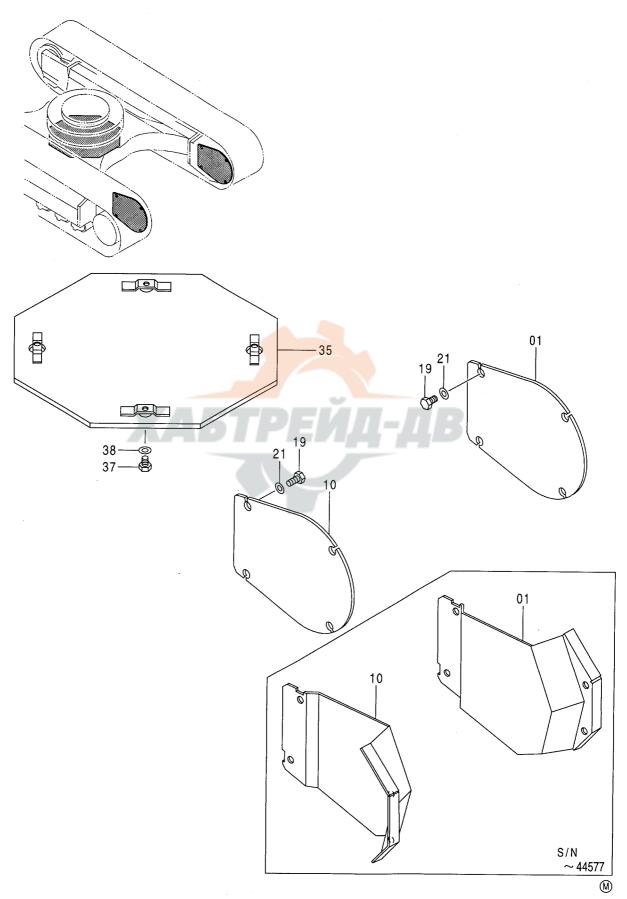

## フレーム FRAME

フレーム FRAME

| 00A 4<br>07 4<br>10 4<br>11 3 | 部品番号<br>PART NO.<br>5004373<br>4306949<br>4258592<br>A590914<br>3057962<br>4255799<br>4161735<br>J901025 | 部 品 名  フレーム;メイン ・プ・ラケ・ カハ・ー;ブ・ーツ ワツシヤ;スプ・リンケ・ ストツハ・ カハ・ー ハ・ツキン | PART NAME  FRAME; MAIN  PLUG  COVER; BOOT  WASHER; SPRING  STOPPER  COVER | 数量<br>QTY<br>1<br>12<br>1<br>2 | サービス<br>コード<br>S.C | 適用号機<br>SERIAL NO. | 互換性<br>ICA | 代替部<br>REPLACE/<br>PART<br>部品番号<br>PART NO. | ABLE<br>数量 |
|-------------------------------|----------------------------------------------------------------------------------------------------------|----------------------------------------------------------------|---------------------------------------------------------------------------|--------------------------------|--------------------|--------------------|------------|---------------------------------------------|------------|
| 00A 4<br>07 4<br>10 4<br>11 3 | 4306949<br>4258592<br>A590914<br>3057962<br>4255799<br>4161735                                           | ・プ・ラク・カハ・ー; ブ・ーツ<br>ワツシヤ; スプ・リンク・<br>ストツハ・<br>カハ・ー             | -PLUG<br>COVER;BOOT<br>WASHER;SPRING<br>STOPPER                           | 12<br>1                        |                    |                    |            |                                             |            |
| 07 4<br>10 4<br>11 3          | 4258592<br>A590914<br>3057962<br>4255799<br>4161735                                                      | カパー; プーツ<br>ワツシヤ; スプリンク゚<br>ストツパ<br>カパー                        | COVER; BOOT<br>WASHER; SPRING<br>STOPPER                                  | 1                              |                    |                    |            | l                                           |            |
| 10 <i>H</i>                   | A590914<br>3057962<br>4255799<br>4161735                                                                 | ワツシヤ;スプ リング<br>ストツハ<br>カハ –                                    | WASHER; SPRING<br>STOPPER                                                 |                                |                    |                    |            |                                             |            |
| 11 3                          | 3057962<br>4255799<br>4161735                                                                            | ストツハ°<br>カハ° –                                                 | STOPPER                                                                   | 2                              | 1                  |                    |            |                                             |            |
|                               | 4255799<br>4161735                                                                                       | <b>カ</b> パ −                                                   |                                                                           | I                              |                    |                    |            |                                             |            |
| 12                            | 4161735                                                                                                  |                                                                | COVER                                                                     | 1                              |                    |                    |            |                                             |            |
|                               |                                                                                                          | ハ゜ツキン                                                          |                                                                           | 1                              |                    |                    |            |                                             |            |
| 13                            | J901025                                                                                                  |                                                                | PACKING                                                                   | 1                              |                    |                    |            |                                             |            |
| 15 .                          | 000.020                                                                                                  | #. <b>"</b>                                                    | BOLT                                                                      | 2                              |                    |                    |            |                                             |            |
| 16                            | 3050671                                                                                                  | t° >                                                           | PIN                                                                       | 1                              |                    |                    |            |                                             |            |
| 17                            | A590110                                                                                                  | ワツシヤ;プ レーン                                                     | WASHER; PLANE                                                             | 2                              |                    |                    |            |                                             |            |
| 18                            | 4098716                                                                                                  | リング                                                            | RING                                                                      | 3                              |                    |                    |            |                                             |            |
| 22                            | 4252331                                                                                                  | シム 1.0                                                         | SHIM 1. 0                                                                 | 4                              | R                  |                    |            |                                             |            |
| 23                            | 4252332                                                                                                  | シム 2.0                                                         | SHIM 2. 0                                                                 | 4                              | R                  |                    |            |                                             |            |
| 24                            | 3051616                                                                                                  | t° >                                                           | PIN                                                                       | 2                              |                    |                    |            |                                             |            |
| 25                            | 4106307                                                                                                  | t°ン                                                            | PIN                                                                       | 3                              |                    |                    | 1          |                                             |            |
| 26 .                          | J931890                                                                                                  | <b>す</b> ・ルト                                                   | BOLT                                                                      | 28                             |                    |                    |            |                                             |            |
| 31 .                          | J901435                                                                                                  | <b>す</b> ・ルト                                                   | BOLT                                                                      | 2                              | П                  |                    |            |                                             |            |
| 33                            | 4201750                                                                                                  | ブ ツシング ; ラハ ー                                                  | BUSHING; RUBBER                                                           | 2                              | 14                 |                    |            |                                             |            |
| 35                            | 4509404                                                                                                  | ブ゛ヅシング゛; ラハ゛ー                                                  | BUSHING; RUBBER                                                           | 8                              |                    |                    |            |                                             |            |
| 37                            | 4198176                                                                                                  | ブ゛ヅシング゛; ラハ゛ー                                                  | BUSHING; RUBBER                                                           | 1                              |                    |                    |            |                                             |            |
| 38                            | 94-2816                                                                                                  | ブ ツシング ; ラハ ー                                                  | BUSHING; RUBBER                                                           | 1                              |                    |                    |            |                                             |            |
| 39                            | 4264106                                                                                                  | ブ゛ヅシンク゛; ラハ゛ー                                                  | BUSHING; RUBBER                                                           | 1                              |                    |                    |            |                                             |            |
| 40                            | 4276062                                                                                                  | ブ゛ヅシンク゛; ラハ゛ー                                                  | BUSHING; RUBBER                                                           | 1                              |                    |                    |            |                                             |            |
| 41                            | 4093813                                                                                                  | ブ ツシング ; ラバ ー                                                  | BUSHING; RUBBER                                                           | 1                              |                    |                    |            |                                             |            |
| 42                            | 4202008                                                                                                  | ブ゛ヅシンク゛; ラハ゛ー                                                  | BUSHING; RUBBER                                                           | 1                              |                    |                    |            |                                             |            |
| 43                            | 94-2806                                                                                                  | ブ゛ツシンク゛; ラハ゛ー                                                  | BUSHING; RUBBER                                                           | 1                              |                    |                    |            |                                             | 1          |
| 44                            | 4264106                                                                                                  | プツシンク゚;ラパー                                                     | BUSHING; RUBBER                                                           | 1                              |                    | -40010             |            |                                             |            |
| 44                            | 4339947                                                                                                  | プツシンク゚;ラパー                                                     | BUSHING; RUBBER                                                           | 1                              |                    | 40011-             |            |                                             |            |
| 45                            | 4340406                                                                                                  | ラΛ* −                                                          | RUBBER                                                                    | 1                              |                    |                    |            |                                             |            |
| 46                            | 4340407                                                                                                  | ラハ <sup>*</sup> −                                              | RUBBER                                                                    | 1                              |                    |                    |            |                                             |            |
|                               |                                                                                                          |                                                                |                                                                           |                                |                    |                    |            |                                             |            |
|                               |                                                                                                          |                                                                |                                                                           |                                |                    |                    |            |                                             |            |
|                               |                                                                                                          |                                                                |                                                                           |                                |                    |                    |            |                                             |            |
|                               |                                                                                                          |                                                                |                                                                           |                                |                    |                    |            |                                             |            |