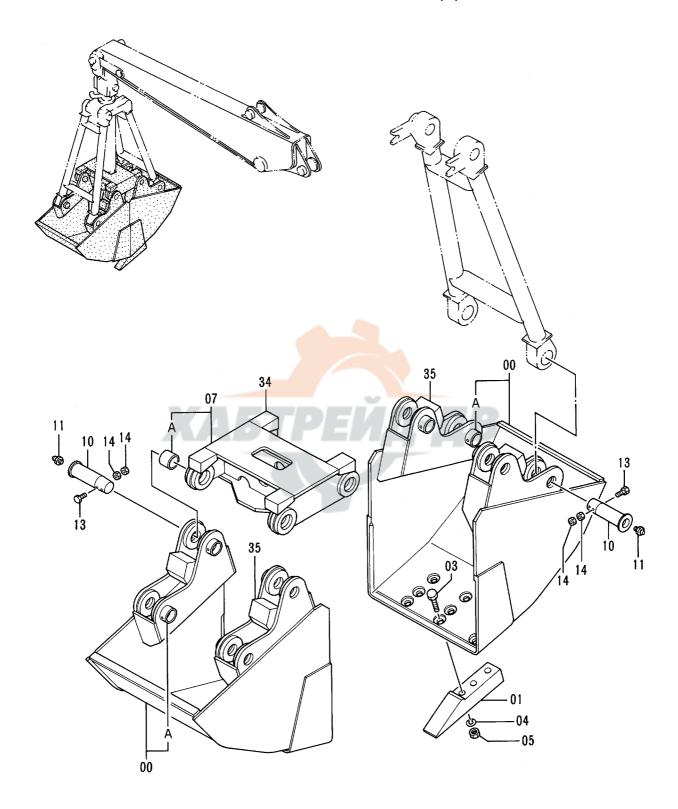

|                  |                    |                    |                |                                             |            |
|                |                                          |                                              |                                                         | ,                |                    |                    |                |                                             |            |
|                |                                          |                                              |                                                         |                  |                    |                    |                |                                             | -          |

クラムシェルバケット (1) CLAMSHELL BUCKET (1)



40001-

|            | 40001-           |                |                 |            |                    |                    |            |                                             |           |
|------------|------------------|----------------|-----------------|------------|--------------------|--------------------|------------|---------------------------------------------|-----------|
| 符号<br>ITEM | 部品番号<br>PART NO. | 部品名            | PART NAME       | 数量<br>Q'TY | サービス<br>コード<br>S.C | 適用号機<br>SERIAL NO. | 互換性<br>ICA | 代替部<br>REPLACEA<br>PART<br>部品番号<br>PART NO. | BLE<br>数量 |
| 00         | 9020913          | > <b>I</b> N   | SHELL           | 2          |                    |                    |            |                                             |           |
| 00A