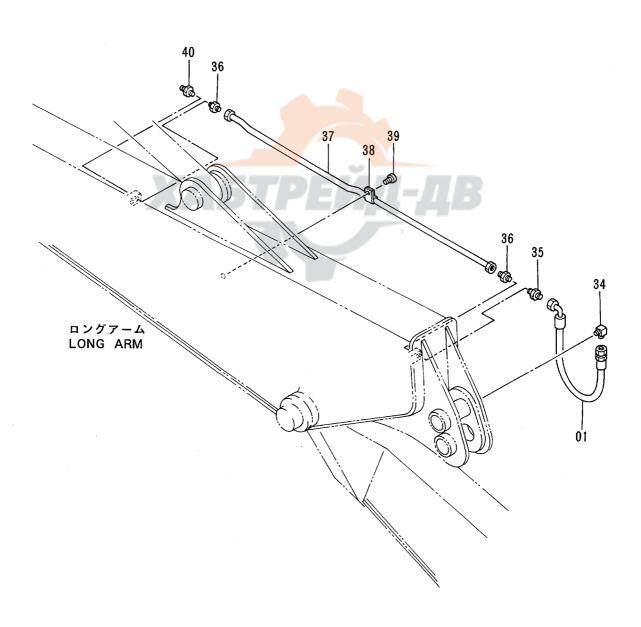

# 目 次 CONTENTS

| トロピカルカバー 253                                                         | ショートアーム 2.1M 265                                                 |
|----------------------------------------------------------------------|------------------------------------------------------------------|
| TROPICAL COVER                                                       | SHORT ARM 2.1M                                                   |
|                                                                      |                                                                  |
| トラックリンク 500GP (ゴムパット) ········· 255<br>TRACK-LINK 500GP (RUBBER PAD) | フロント配管 (2)〈ショートアーム〉 ······· 267<br>FRONT PIPINGS (2)〈SHORT ARM〉  |
|                                                                      |                                                                  |
| トラックリンク 600G 257                                                     | ロングアーム 3.01M 269                                                 |
| TRACK-LINK 600G                                                      | LONG ARM 3.01M                                                   |
| トラックリンク 700G ······· 259<br>TRACK-LINK 700G                          | フロント配管 (2)〈ロングアーム〉 ·········· 271<br>FRONT PIPINGS (2)〈LONG ARM〉 |
| TRACK-LINK 700G                                                      |                                                                  |
| トラックリンク 510F 261<br>TRACK-LINK 510F                                  | 給脂配管〈ロングアーム〉 273   LUBRICATE PIPINGS 〈 LONG ARM 〉                |
|                                                                      |                                                                  |
| トラックリンク 700A 263<br>TRACK-LINK 700A                                  | バケットフック用サービスパーツ 275<br>BUCKET-HOOK PARTS                         |
|                                                                      |                                                                  |