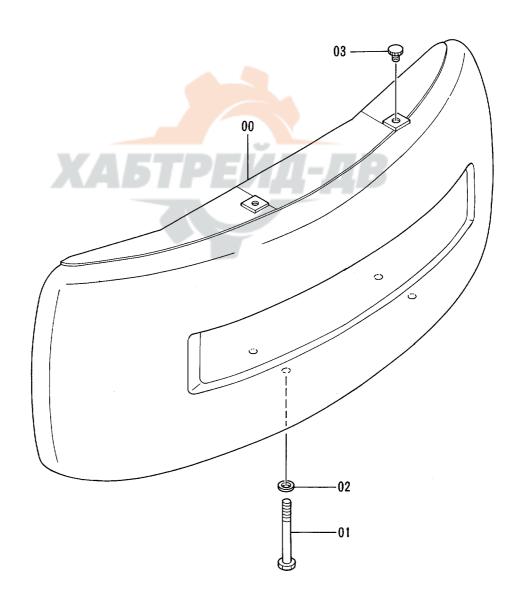

## カウンタウェイト COUNTERWEIGHT

40001-

|                      |                                          |                                       |                                 |                  |                    | 40001-             |            |                                             |    |
|----------------------|------------------------------------------|---------------------------------------|---------------------------------|------------------|--------------------|--------------------|------------|---------------------------------------------|----|
| 符号<br>ITEM           | 部品番号<br>PART NO.                         | 部品名                                   | PART NAME                       | 数量<br>QTY        | サービス<br>コード<br>S.C | 適用号機<br>SERIAL NO. | 互換性<br>ICA | 代替部<br>REPLACEA<br>PART<br>部品番号<br>PART NO. | 数量 |
| 00<br>01<br>02<br>03 | 5003233<br>J932720<br>4126485<br>4149678 | ウェイト ; カウンタ<br>ホ* ルト<br>ワツシヤ<br>キヤツフ* | WEIGHT; COUNTER BOLT WASHER CAP | 1<br>4<br>4<br>2 |                    | ·                  |            |                                             |    |
|                      |                                          |                                       |                                 |                  |                    |                    |            |                                             |    |
|                      |                                          |                                       |                                 |                  |                    |                    |            |                                             |    |
|                      |                                          | XAL                                   |                                 |                  |                    | 3                  |            |                                             |    |
|                      |                                          |                                       |                                 |                  |                    |                    |            |                                             |    |
|                      |                                          |                                       |                                 |                  |                    |                    |            |                                             |    |
|                      |                                          |                                       |                                 |                  |                    |                    |            |                                             |    |
|                      |                                          |                                       |                                 |                  |                    |                    |            |                                             |    |