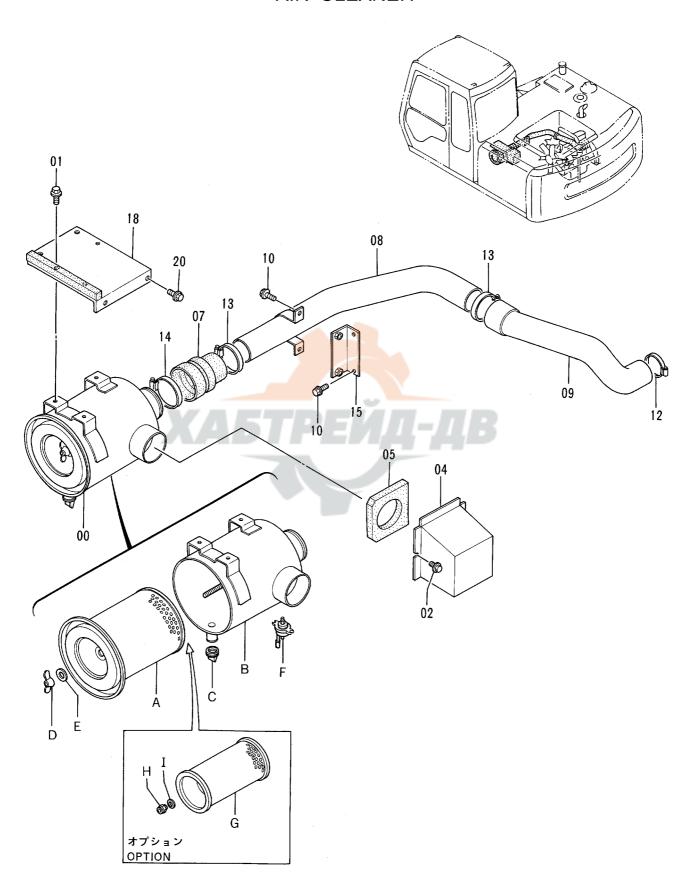

|                                                                                     |                                                                                        |                   |                    |                    |            |                                             |    |
|                                                |                                                                                      |                                                                                     |                                                                                        |                   |                    |                    |            |                                             |    |

エアクリーナ AIR CLEANER



Iア クリーナ AIR CLEANER

40001-

|            |                  |                     |                    | 4000       |                                        |                    | 0001-      |                                             |     |
|------------|------------------|---------------------|--------------------|------------|----------------------------------------|--------------------|------------|---------------------------------------------|-----|
| 符号<br>ITEM | 部品番号<br>PART NO. | 部品名                 | PART NAME          | 数量<br>Q'TY | サービス<br>コード<br>S. C                    | 適用号機<br>SERIAL NO. | 互換性<br>ICA | 代替部<br>REPLACEA<br>PART<br>部品番号<br>PART NO. | 数量  |
| 00         | 4255653          | クリーナ;エア アツセン        | CLEANER; AIR ASS'Y | 1          |