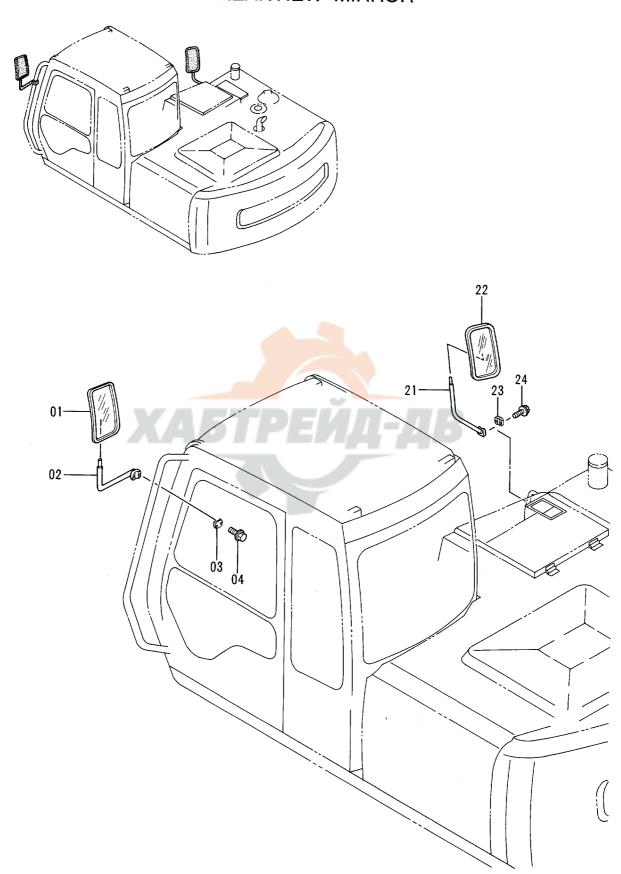

#### 2. パーツカタログの見方

F 号: 部品構成図内の各部品に付けられた見出し番号です。

部 品 番 号 : 部品に付けられた固有番号です。数字のみ、あるいは英字と数字の混合で構成してい

ます。

部 品 名: 部品の名称です。

組立品を構成する部品は、部品名の前に「・」印を付け、組立品のつぎに続けて記載 しています。さらに「・」印の部品が組立品の場合は、その構成部品に「・・」印が 付けてあります。以下「・」を順次増やして組立品の構成部品であることを表わして

います。

数 量: 「1台分の個数」を示します。ただし、組立品の構成部品は、その組立品「1組分の

個数」を示します。

サービスコード: サービスコード欄に記載している各記号の意味は、次の通りです。

W: その部品を取付ける為には、現地加工作業が必要ですので、当社にご相談ください。 H: その部品は精密部品として取扱っています。分解,修理は、当社にご用命ください。

D: 単品では交換できませんので、その部品の含まれる組部品で交換してください。

K: その部品がサービスパーツキットに含まれていることを示します。

R: 調整用シムなどのように使用する数量が号機毎に異る事を示します。

1. 同正用ラムなどのように使用する処型の す成本に来る手に行るのう

S: 工場出荷時に組み込まれた部品でなく、修理、サービス用として供給する部品を示します。

Z: その部品はエンジン関連部品です。

OP: オプショナル部品であることを示します。標準機には付いておらず、特別注文により

販売する部品です。

OS : オーバーサイズ部品を示します。

US : アンダーサイズ部品を示します。

(OS, US はスタンダードサイズ部品の次の行に、続けて記載しています。)

#: このパーツカタログから、その部品の含まれている装置のリストのページに新しく記

載した部品であることを示します。

適 用 号 機 : その部品を使用している機械の「号機」を示します。〔「号機」とは、機械の製番の

「- (ハイフン)」以下の数字をいいます。]

適用号機欄上部には、部品全体に適用する「号機」を表示しています。

各部品毎に「号機」表示のないものは、適用号機欄上部の「号機」が適用号機になります。

各部品毎に「号機」表示のあるものは、部品毎の「号機」と適用号機欄上部の「号機」との両方を包含する「号機」が部品毎の適用号機となります。

また、先頭に「D」の文字を表示しているものは、変更切換時期を年月で表わします。 (例:D94/01-・・・1994年1月以降この部品を使用。)