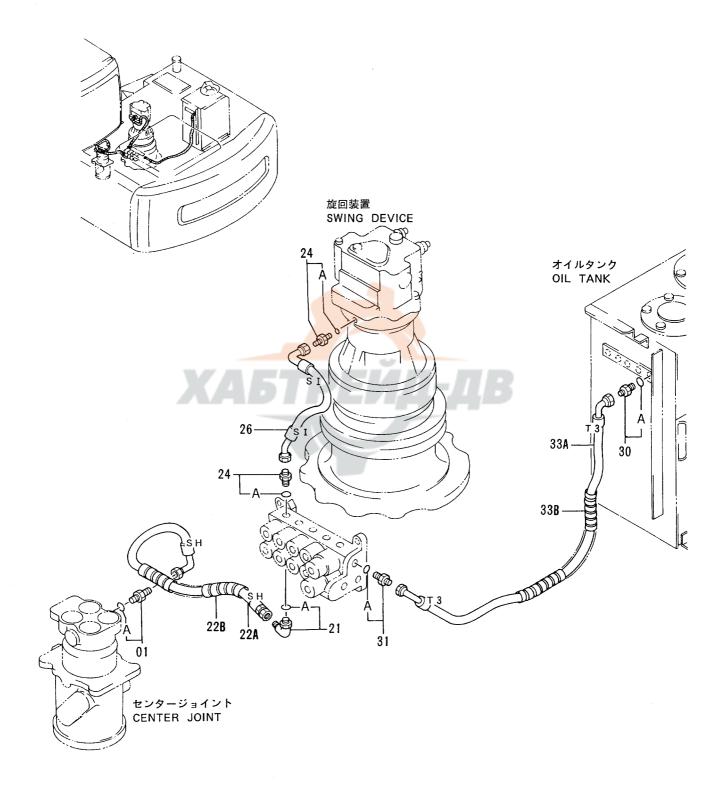

#### 2. パーツカタログの見方

F 号: 部品構成図内の各部品に付けられた見出し番号です。

部 品 番 号 : 部品に付けられた固有番号です。数字のみ、あるいは英字と数字の混合で構成してい

ます。

部 品 名: 部品の名称です。

組立品を構成する部品は、部品名の前に「・」印を付け、組立品のつぎに続けて記載 しています。さらに「・」印の部品が組立品の場合は、その構成部品に「・・」印が 付けてあります。以下「・」を順次増やして組立品の構成部品であることを表わして

います。

数 量: 「1台分の個数」を示します。ただし、組立品の構成部品は、その組立品「1組分の

個数」を示します。

サービスコード: サービスコード欄に記載している各記号の意味は、次の通りです。

W: その部品を取付ける為には、現地加工作業が必要ですので、当社にご相談ください。 H: その部品は精密部品として取扱っています。分解,修理は、当社にご用命ください。

D: 単品では交換できませんので、その部品の含まれる組部品で交換してください。

K: その部品がサービスパーツキットに含まれていることを示します。

R: 調整用シムなどのように使用する数量が号機毎に異る事を示します。

1. 同正用ラムなどのように使用する処型の す成本に来る手に行るのう

S: 工場出荷時に組み込まれた部品でなく、修理、サービス用として供給する部品を示します。

Z: その部品はエンジン関連部品です。

OP: オプショナル部品であることを示します。標準機には付いておらず、特別注文により

販売する部品です。

OS : オーバーサイズ部品を示します。

US : アンダーサイズ部品を示します。

(OS, US はスタンダードサイズ部品の次の行に、続けて記載しています。)

#: このパーツカタログから、その部品の含まれている装置のリストのページに新しく記

載した部品であることを示します。

適 用 号 機 : その部品を使用している機械の「号機」を示します。〔「号機」とは、機械の製番の

「- (ハイフン)」以下の数字をいいます。]

適用号機欄上部には、部品全体に適用する「号機」を表示しています。

各部品毎に「号機」表示のないものは、適用号機欄上部の「号機」が適用号機になります。

各部品毎に「号機」表示のあるものは、部品毎の「号機」と適用号機欄上部の「号機」との両方を包含する「号機」が部品毎の適用号機となります。

また、先頭に「D」の文字を表示しているものは、変更切換時期を年月で表わします。 (例:D94/01-・・・1994年1月以降この部品を使用。)