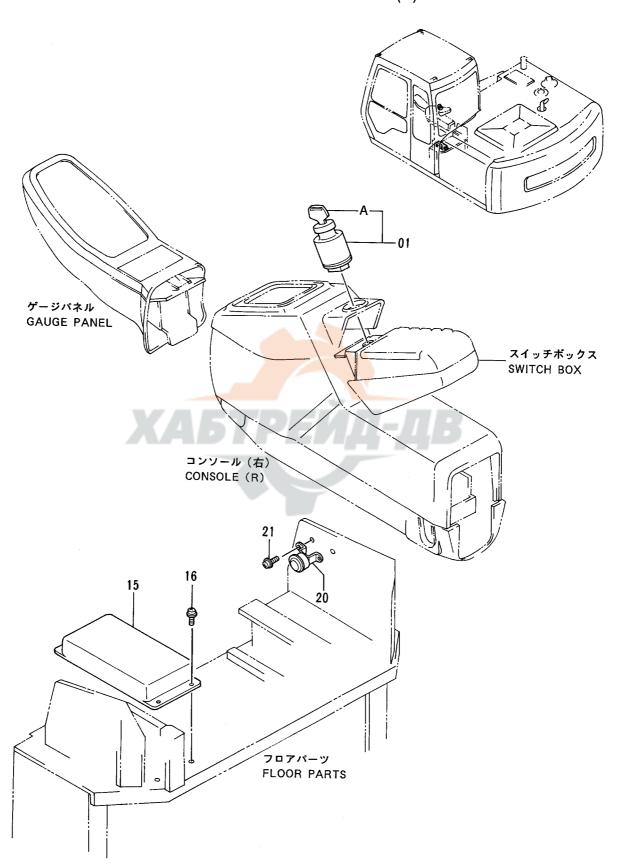

| パイロット配管 (3-1)                            | パイロット配管 (5-2) 081<br>PILOT PIPINGS (5-2)      |
|------------------------------------------|-----------------------------------------------|
|                                          |                                               |
| パイロット配管 (3-2) 071<br>PILOT PIPINGS (3-2) | パイロット配管 (6-1) 083 PILOT PIPINGS (6-1)         |
|                                          |                                               |
| パイロット配管 (3-3) 073<br>PILOT PIPINGS (3-3) | パイロット配管 (6-2) 085<br>PILOT PIPINGS (6-2)      |
|                                          |                                               |
| パイロット配管 (4-1) 075<br>PILOT PIPINGS (4-1) | コンソール (右)                                     |
|                                          |                                               |
| パイロット配管 (4-2) 077<br>PILOT PIPINGS (4-2) | コンソール (左) 089<br>CONSOLE (L)                  |
|                                          |                                               |
| パイロット配管 (5-1) 079<br>PILOT PIPINGS (5-1) | スイッチボックス ···································· |
|                                          |                                               |