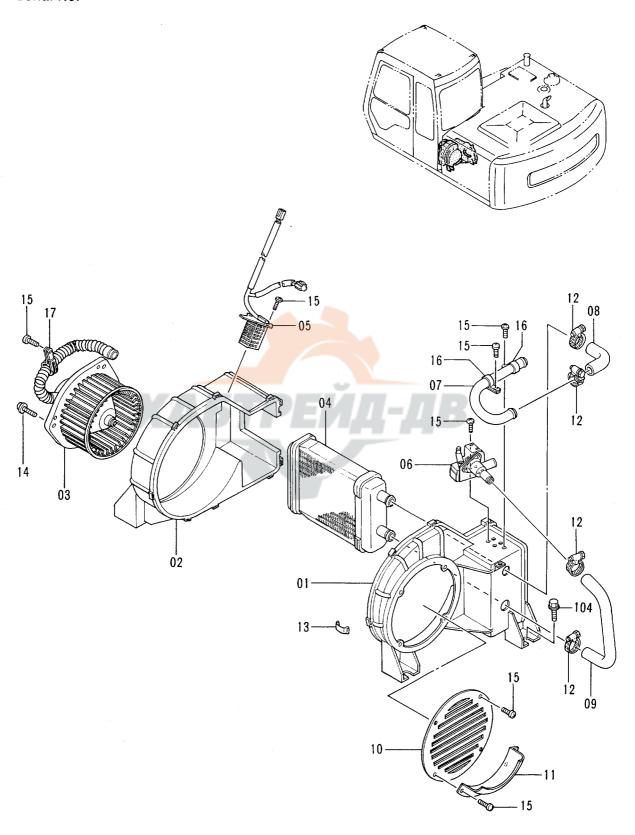

|                |                 |           |                    |                    |                |                                             |    |  |
|            |                  |                |                 |           |                    |                    |                |                                             |    |  |
|            |                  |                |                 |           |                    |                    |                |                                             |    |  |
|            |                  |                |                 |           |                    | P12V-1-3           |                |                                             |    |  |

適用号機 Serial No. 40001~40499

カーヒータ CAR HEATER



カー ヒータ CAR HEATER

40001-40499

|            |                  |                                             |                |           |                    | 40001-40499        |     |         |                       |
|------------|------------------|---------------------------------------------|----------------|-----------|--------------------|--------------------|-----|---------|-----------------------|
| 符号<br>ITEM | 部品番号<br>PART NO. | 部品名                                         | PART NAME      | 数量<br>QTY | サービス<br>コード<br>S.С | 適用号機<br>SERIAL NO. |     |         | 品<br>BLE<br>数量<br>QTY |
| 01-17      | 4251649          | ヒータ アツセン                                    | HEATER ASS'Y   | 1         |                    |                    |     |         |                       |
|