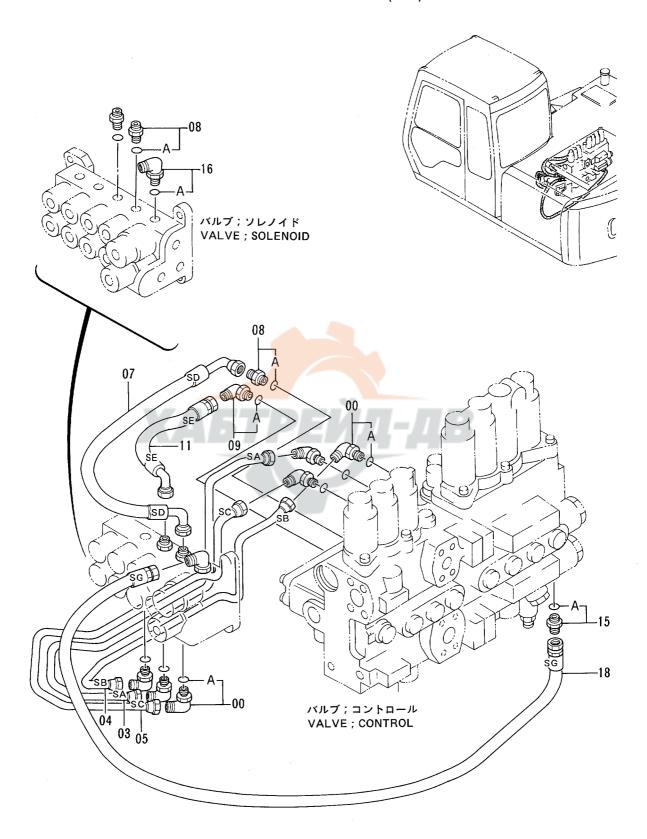

#### 2. パーツカタログの見方

F 号: 部品構成図内の各部品に付けられた見出し番号です。

部 品 番 号 : 部品に付けられた固有番号です。数字のみ、あるいは英字と数字の混合で構成してい

ます。

部 品 名: 部品の名称です。

組立品を構成する部品は、部品名の前に「・」印を付け、組立品のつぎに続けて記載 しています。さらに「・」印の部品が組立品の場合は、その構成部品に「・・」印が 付けてあります。以下「・」を順次増やして組立品の構成部品であることを表わして

います。

数 量: 「1台分の個数」を示します。ただし、組立品の構成部品は、その組立品「1組分の

個数」を示します。

サービスコード: サービスコード欄に記載している各記号の意味は、次の通りです。

W: その部品を取付ける為には、現地加工作業が必要ですので、当社にご相談ください。 H: その部品は精密部品として取扱っています。分解,修理は、当社にご用命ください。

D: 単品では交換できませんので、その部品の含まれる組部品で交換してください。

K: その部品がサービスパーツキットに含まれていることを示します。

R: 調整用シムなどのように使用する数量が号機毎に異る事を示します。

1. 同正用ラムなどのように使用する処型の す成本に来る手に行るのう

S: 工場出荷時に組み込まれた部品でなく、修理、サービス用として供給する部品を示します。

Z: その部品はエンジン関連部品です。

OP: オプショナル部品であることを示します。標準機には付いておらず、特別注文により

販売する部品です。

OS : オーバーサイズ部品を示します。

US : アンダーサイズ部品を示します。

(OS, US はスタンダードサイズ部品の次の行に、続けて記載しています。)

#: このパーツカタログから、その部品の含まれている装置のリストのページに新しく記

載した部品であることを示します。

適 用 号 機 : その部品を使用している機械の「号機」を示します。〔「号機」とは、機械の製番の

「- (ハイフン)」以下の数字をいいます。]

適用号機欄上部には、部品全体に適用する「号機」を表示しています。

各部品毎に「号機」表示のないものは、適用号機欄上部の「号機」が適用号機になります。

各部品毎に「号機」表示のあるものは、部品毎の「号機」と適用号機欄上部の「号機」との両方を包含する「号機」が部品毎の適用号機となります。

また、先頭に「D」の文字を表示しているものは、変更切換時期を年月で表わします。 (例:D94/01-・・・1994年1月以降この部品を使用。)