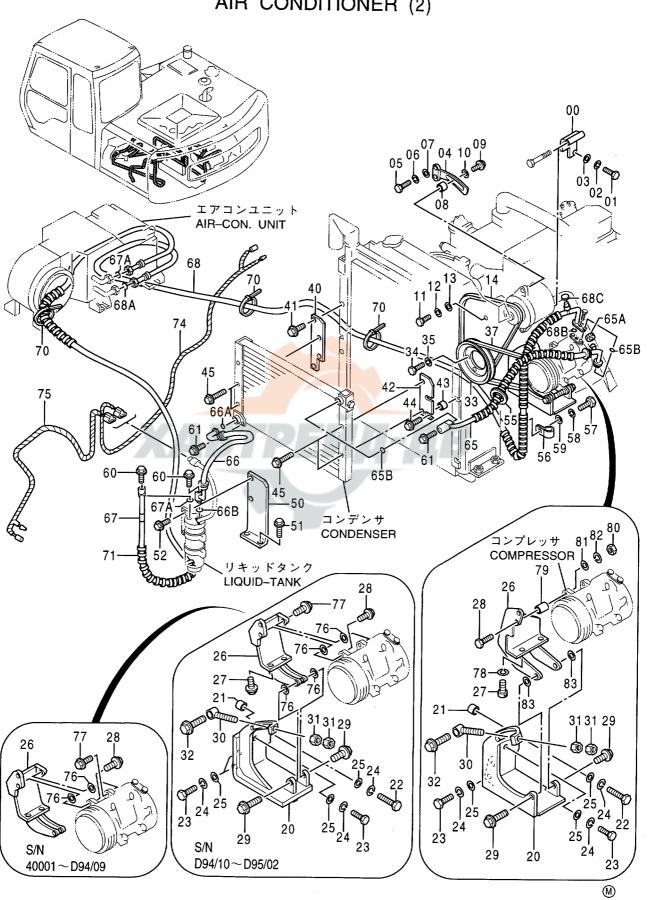

| マルチレバー配管 (3)                                                     | エアコンユニット 241<br>AIR-CON. UNIT                                              |
|------------------------------------------------------------------|----------------------------------------------------------------------------|
|                                                                  |                                                                            |
| マルチレバー配管 (4) 231<br>MULTI LEVER PIPINGS (4)                      | エアコンコントローラ (内気循環式) ··········· 243<br>AIR-CON. CONTROLLER (STD. Type)      |
|                                                                  | 40001~42266                                                                |
| エアコンディショナ (1) 233<br>AIR CONDITIONER (1)                         | エアコンコントローラ (内気循環式) 245<br>AIR-CON. CONTROLLER (STD. Type)                  |
| 40001~40754                                                      | 42267~                                                                     |
| エアコンディショナ (1) 235<br>AIR CONDITIONER (1)                         | エアコンコントローラ (外気導入式) 247<br>AIR-CON. CONTROLLER (PRESSURE Type)              |
| 40755~                                                           | 40001~D94/10                                                               |
| エアコンディショナ (2) 237<br>AIR CONDITIONER (2)                         | エアコンコントローラ (外気導入式) ············ 249<br>AIR-CON. CONTROLLER (PRESSURE Type) |
|                                                                  | D94/11~                                                                    |
| 外気導入式エアコン用品 ················ 239<br>PRESSURE TYPE AIR-CON. PARTS | ホット&クールボックス 251<br>HOT & COOL BOX                                          |
|                                                                  |                                                                            |