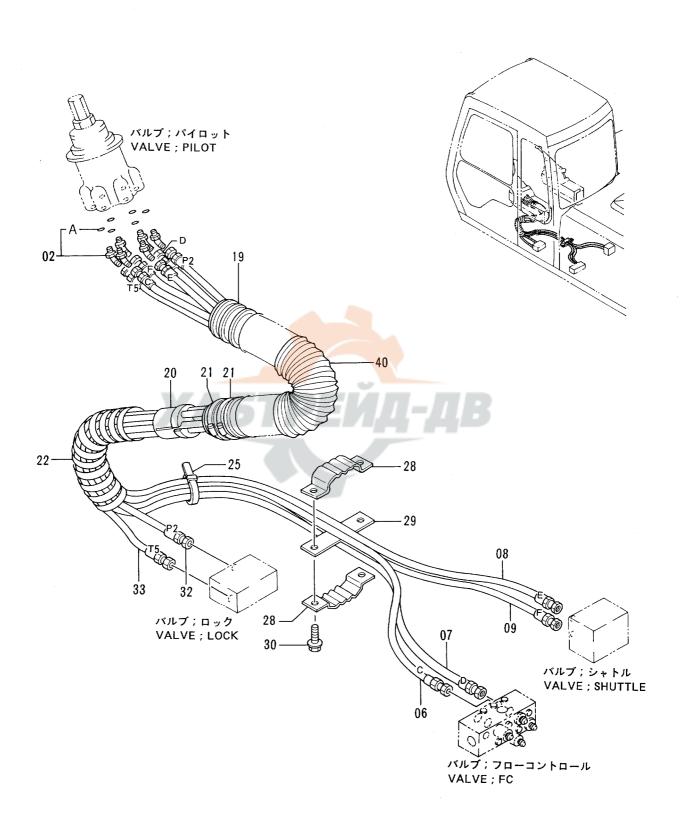

| パイロット配管 (3-1)                            | パイロット配管 (5-2) 081<br>PILOT PIPINGS (5-2)      |
|------------------------------------------|-----------------------------------------------|
|                                          |                                               |
| パイロット配管 (3-2) 071<br>PILOT PIPINGS (3-2) | パイロット配管 (6-1) 083 PILOT PIPINGS (6-1)         |
|                                          |                                               |
| パイロット配管 (3-3) 073<br>PILOT PIPINGS (3-3) | パイロット配管 (6-2) 085<br>PILOT PIPINGS (6-2)      |
|                                          |                                               |
| パイロット配管 (4-1) 075<br>PILOT PIPINGS (4-1) | コンソール (右)                                     |
|                                          |                                               |
| パイロット配管 (4-2) 077<br>PILOT PIPINGS (4-2) | コンソール (左) 089<br>CONSOLE (L)                  |
|                                          |                                               |
| パイロット配管 (5-1) 079<br>PILOT PIPINGS (5-1) | スイッチボックス ···································· |
|                                          |                                               |