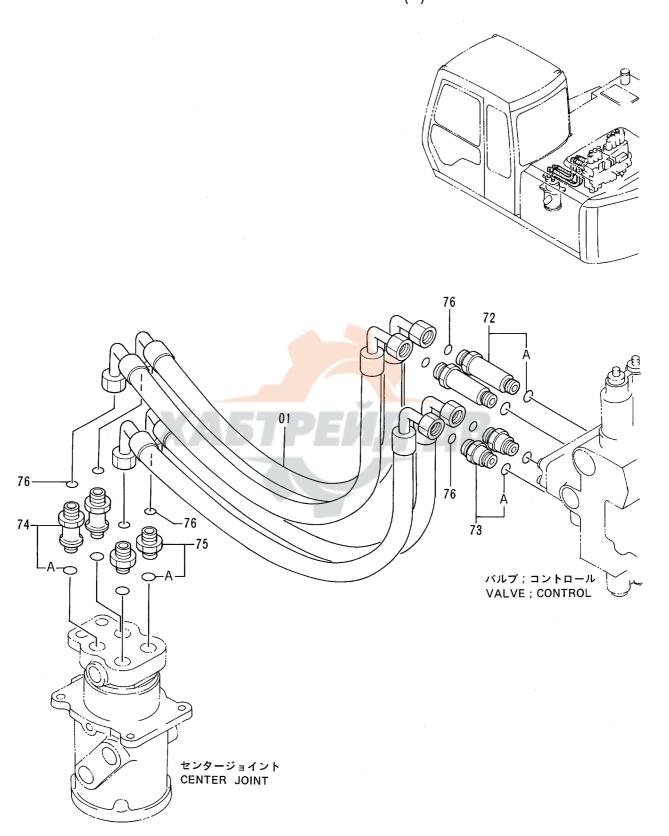

| パイロット配管 (3-1)                            | パイロット配管 (5-2) 081<br>PILOT PIPINGS (5-2)      |
|------------------------------------------|-----------------------------------------------|
|                                          |                                               |
| パイロット配管 (3-2) 071<br>PILOT PIPINGS (3-2) | パイロット配管 (6-1) 083 PILOT PIPINGS (6-1)         |
|                                          |                                               |
| パイロット配管 (3-3) 073<br>PILOT PIPINGS (3-3) | パイロット配管 (6-2) 085<br>PILOT PIPINGS (6-2)      |
|                                          |                                               |
| パイロット配管 (4-1) 075<br>PILOT PIPINGS (4-1) | コンソール (右)                                     |
|                                          |                                               |
| パイロット配管 (4-2) 077<br>PILOT PIPINGS (4-2) | コンソール (左) 089<br>CONSOLE (L)                  |
|                                          |                                               |
| パイロット配管 (5-1) 079<br>PILOT PIPINGS (5-1) | スイッチボックス ···································· |
|                                          |                                               |