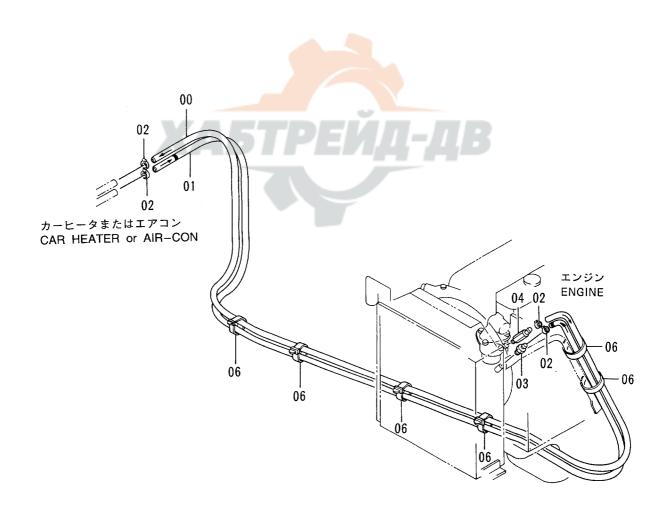

|                |                 |            |                    |                    |       |                                             |                  |
|            |                  |                |                 |            |                    |                    |       |                                             |                  |
|            |                  |                |                 |            |                    |                    |       |                                             |                  |
|            |                  |                |                 |            |                    | P12V-1-3           |       |                                             |                  |

# 温水配管 HEATER PIPINGS





#### 温水配管 HEATER PIPINGS

|            |                  |                                         |             |            |                    | 40001-             |                    |                                             |                        |
|------------|------------------|-----------------------------------------|-------------|------------|--------------------|--------------------|--------------------|---------------------------------------------|------------------------|
| 符号<br>ITEM | 部品番号<br>PART NO. | 部 品 名                                   | PART NAME   | 数量<br>Q'TY | サービス<br>コード<br>S.C | 適用号機<br>SERIAL NO. | 互<br>換<br>性<br>ICA | 代替部<br>REPLACEA<br>PART<br>部品番号<br>PART NO. | 品<br>BLE<br>数量<br>Q'TY |
| 00         | 4225097          | ホース;ウオータ