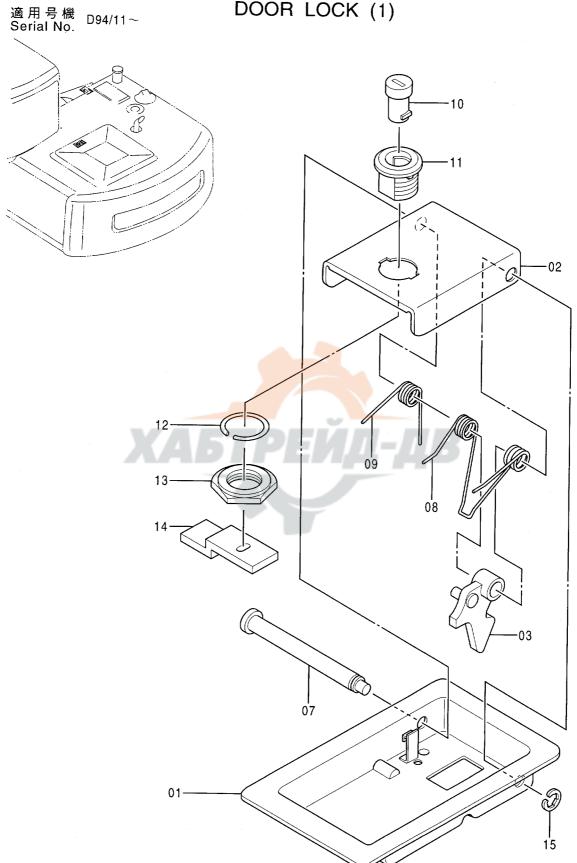

|                    |     |          |                        |
|               |                  |                                         |                                         |     |                                         |                    |     |          |                        |
|               | ,                |                                         |                                         |     |                                         |                    |     |          |                        |
|               |                  |                                         |                                         |     | <del>-</del>                            | D12V_1_2           |     |          |                        |

ドアロック (1) DOOR LOCK (1)



D94/11-

|                       |                  |                   |                    |            |                    | D94/11-            |         |                                             |    |
|-----------------------|------------------|-------------------|--------------------|------------|--------------------|--------------------|---------|---------------------------------------------|----|
| <del>符号</del><br>ITEM | 部品番号<br>PART NO. | 部品名               | PART NAME          | 数量<br>Q'TY | サービス<br>コード<br>S.С | 適用号機<br>SERIAL NO. | 互換性 ICA | 代替部<br>REPLACEA<br>PART<br>部品番号<br>PART NO. | 数量 |
|                       | 7017862          | ロック アッセン          | LOCK ASS' Y        | 2          | W                  | -D95/04            | 1       | 7031001