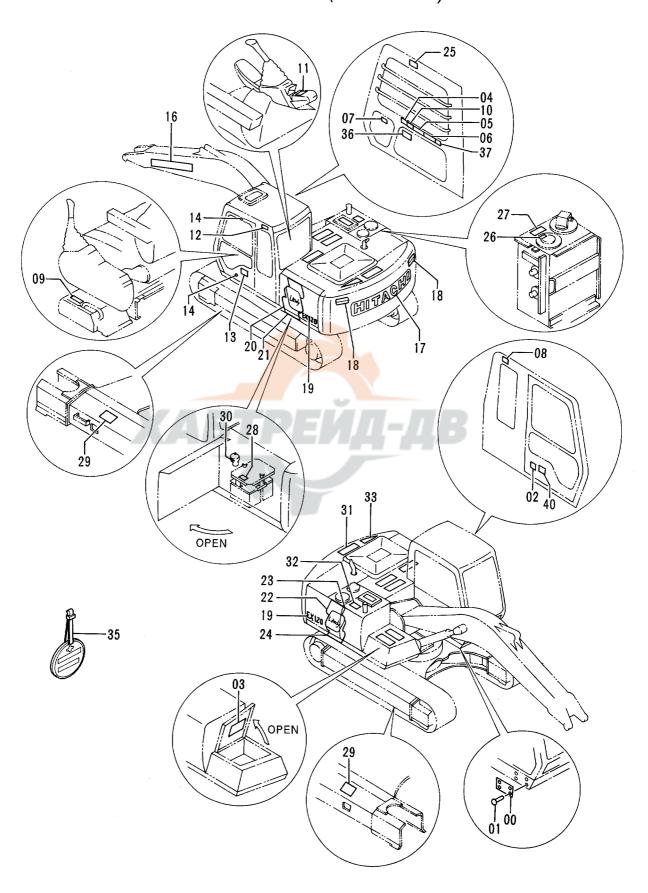

ネームプレート NAME-PLATE

| ネームプレート (日本語)         | 331 |
|-----------------------|-----|
| NAME-PLATE (JAPANESE) |     |
| ネームプレート (英語)          | 333 |
| NAME-PLATE (ENGLISH)  |     |
|                       |     |