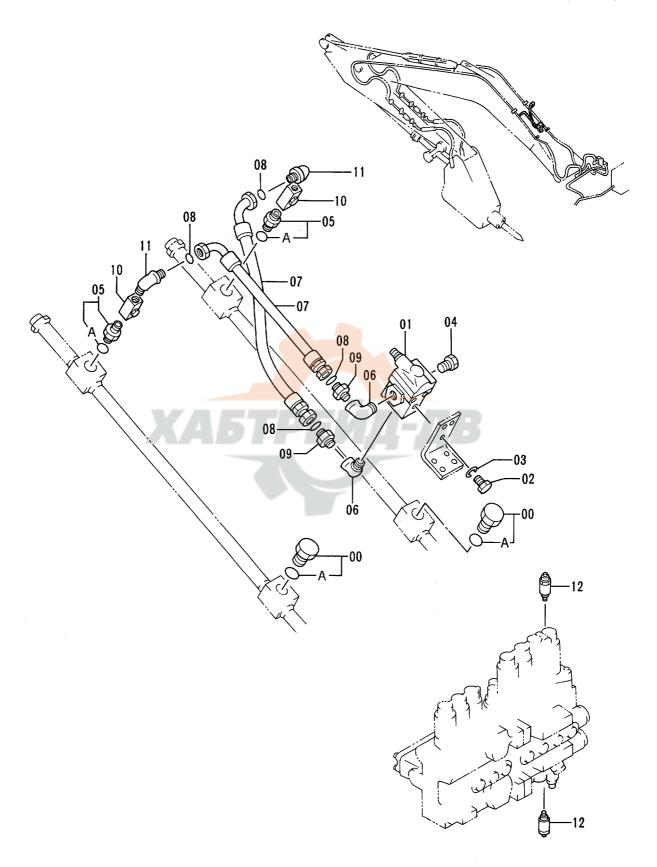

オカダ/古河ブレーカ & クラッシャ用配管 ········· 325 PIPINGS FOR OKADA / FURUKAWA BREAKER & CRUSHER

索 引 PARTS INDEX

索引 ...... 335 PARTS INDEX

エ 具 お よ び 予 備 品 TOOLS AND SPARE PARTS

工具 327
TOOLS
予備品 329
SPARE PARTS

40001~D94/11