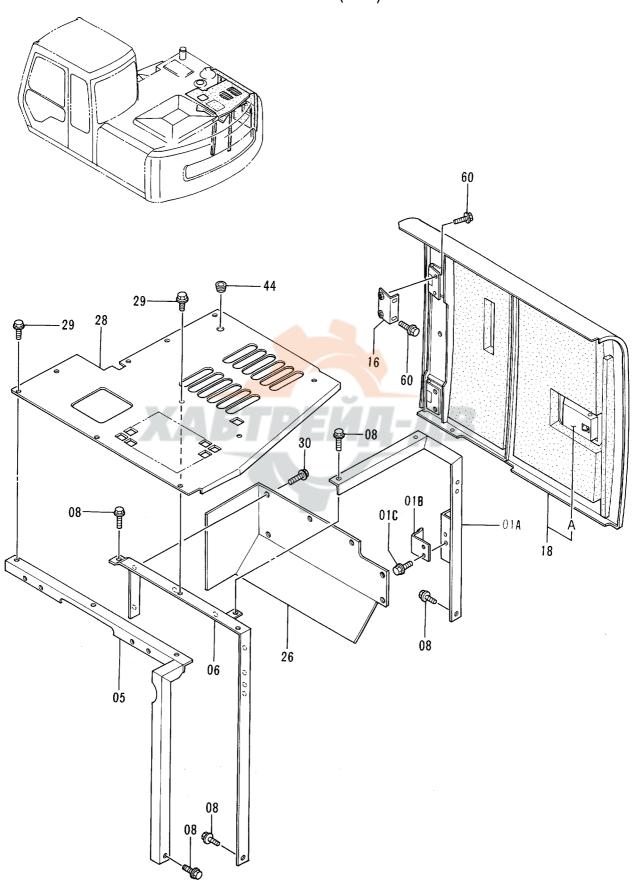

|                    |     |                                 |          |
|                                         |          |                     |                                                           |            |         |                    |     |                                 |          |
|                                         |          |                     |                                                           |            |         |                    |     |                                 |          |
|                                         |          |                     |                                                           |            |         | P12V-1-3           |     |                                 |          |

カバー (1-2) COVER (1-2)



カバ - (1-2) COVER (1-2)

40001-

P12V-1-3

|            |                  |                |                                                           |           |     | 40001-             |   |                                             |                   |
|------------|------------------|----------------|-----------------------------------------------------------|-----------|-----|--------------------|---|---------------------------------------------|-------------------|
| 符号<br>ITEM | 部品番号<br>PART NO. | 部品名            | PART NAME                                                 | 数量<br>QTY | コード | 適用号機<br>SERIAL NO. |   | 代替部<br>REPLACEA<br>PART<br>部品番号<br>PART NO. | BLE<br>数量<br>Q'TY |
| 01A        | 7023156          | サホ゜ート          | SUPPORT