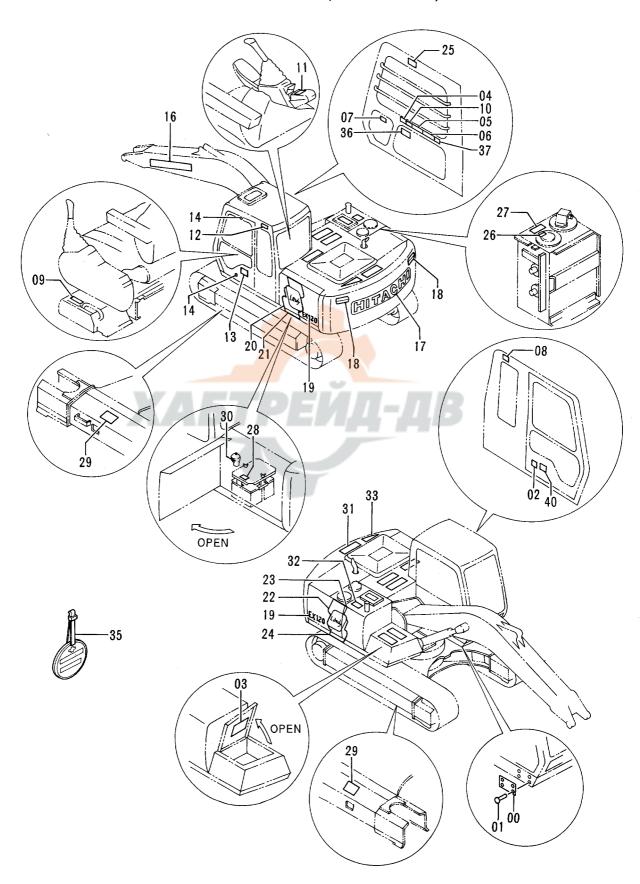

ネームプレート NAME-PLATE

| ネームプレート (日本語)         | 331 |
|-----------------------|-----|
| NAME-PLATE (JAPANESE) |     |
| ネームプレート (英語)          | 333 |
| NAME-PLATE (ENGLISH)  |     |
|                       |     |