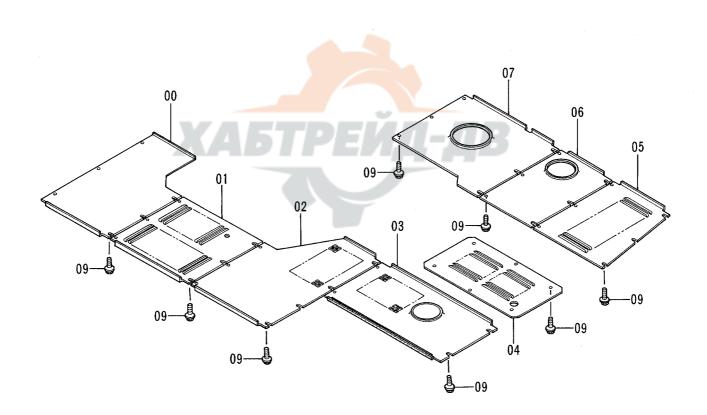

## フレーム FRAME

フレーム FRAME

| 00A 4<br>07 4<br>10 4<br>11 3 | 部品番号<br>PART NO.<br>5004373<br>4306949<br>4258592<br>A590914<br>3057962<br>4255799<br>4161735<br>J901025 | 部 品 名  フレーム;メイン ・プ・ラケ・ カハ・ー;ブ・ーツ ワツシヤ;スプ・リンケ・ ストツハ・ カハ・ー ハ・ツキン | PART NAME  FRAME; MAIN  PLUG  COVER; BOOT  WASHER; SPRING  STOPPER  COVER | 数量<br>QTY<br>1<br>12<br>1<br>2 | サービス<br>コード<br>S.C | 適用号機<br>SERIAL NO. | 互換性<br>ICA | 代替部<br>REPLACE/<br>PART<br>部品番号<br>PART NO. | ABLE<br>数量 |
|-------------------------------|----------------------------------------------------------------------------------------------------------|----------------------------------------------------------------|---------------------------------------------------------------------------|--------------------------------|--------------------|--------------------|------------|---------------------------------------------|------------|
| 00A 4<br>07 4<br>10 4<br>11 3 | 4306949<br>4258592<br>A590914<br>3057962<br>4255799<br>4161735                                           | ・プ・ラク・カハ・ー; ブ・ーツ<br>ワツシヤ; スプ・リンク・<br>ストツハ・<br>カハ・ー             | -PLUG<br>COVER;BOOT<br>WASHER;SPRING<br>STOPPER                           | 12<br>1                        |                    |                    |            |                                             |            |
| 07 4<br>10 4<br>11 3          | 4258592<br>A590914<br>3057962<br>4255799<br>4161735                                                      | カパー; プーツ<br>ワツシヤ; スプリンク゚<br>ストツパ<br>カパー                        | COVER; BOOT<br>WASHER; SPRING<br>STOPPER                                  | 1                              |                    |                    |            | l                                           |            |
| 10 <i>H</i>                   | A590914<br>3057962<br>4255799<br>4161735                                                                 | ワツシヤ;スプ リング<br>ストツハ<br>カハ –                                    | WASHER; SPRING<br>STOPPER                                                 |                                |                    |                    |            |                                             |            |
| 11 3                          | 3057962<br>4255799<br>4161735                                                                            | ストツハ°<br>カハ° –                                                 | STOPPER                                                                   | 2                              | 1                  |                    |            |                                             |            |
|                               | 4255799<br>4161735                                                                                       | <b>カ</b> パ −                                                   |                                                                           | I                              |                    |                    |            |                                             |            |
| 12                            | 4161735                                                                                                  |                                                                | COVER                                                                     | 1                              |                    |                    |            |                                             |            |
|                               |                                                                                                          | ハ゜ツキン                                                          |                                                                           | 1                              |                    |                    |            |                                             |            |
| 13                            | J901025                                                                                                  |                                                                | PACKING                                                                   | 1                              |                    |                    |            |                                             |            |
| 15 .                          | 000.020                                                                                                  | #. <b>"</b>                                                    | BOLT                                                                      | 2                              |                    |                    |            |                                             |            |
| 16                            | 3050671                                                                                                  | t° >                                                           | PIN                                                                       | 1                              |                    |                    |            |                                             |            |
| 17                            | A590110                                                                                                  | ワツシヤ;プ レーン                                                     | WASHER; PLANE                                                             | 2                              |                    |                    |            |                                             |            |
| 18                            | 4098716                                                                                                  | リング                                                            | RING                                                                      | 3                              |                    |                    |            |                                             |            |
| 22                            | 4252331                                                                                                  | シム 1.0                                                         | SHIM 1. 0                                                                 | 4                              | R                  |                    |            |                                             |            |
| 23                            | 4252332                                                                                                  | シム 2.0                                                         | SHIM 2. 0                                                                 | 4                              | R                  |                    |            |                                             |            |
| 24                            | 3051616                                                                                                  | t° >                                                           | PIN                                                                       | 2                              |                    |                    |            |                                             |            |
| 25                            | 4106307                                                                                                  | t°ン                                                            | PIN                                                                       | 3                              |                    |                    | 1          |                                             |            |
| 26 .                          | J931890                                                                                                  | <b>す</b> ・ルト                                                   | BOLT                                                                      | 28                             |                    |                    |            |                                             |            |
| 31 .                          | J901435                                                                                                  | <b>す</b> ・ルト                                                   | BOLT                                                                      | 2                              | П                  |                    |            |                                             |            |
| 33                            | 4201750                                                                                                  | ブ ツシング ; ラハ ー                                                  | BUSHING; RUBBER                                                           | 2                              | 14                 |                    |            |                                             |            |
| 35                            | 4509404                                                                                                  | ブ゛ヅシング゛; ラハ゛ー                                                  | BUSHING; RUBBER                                                           | 8                              |                    |                    |            |                                             |            |
| 37                            | 4198176                                                                                                  | ブ゛ヅシング゛; ラハ゛ー                                                  | BUSHING; RUBBER                                                           | 1                              |                    |                    |            |                                             |            |
| 38                            | 94-2816                                                                                                  | ブ ツシング ; ラハ ー                                                  | BUSHING; RUBBER                                                           | 1                              |                    |                    |            |                                             |            |
| 39                            | 4264106                                                                                                  | ブ゛ヅシンク゛; ラハ゛ー                                                  | BUSHING; RUBBER                                                           | 1                              |                    |                    |            |                                             |            |
| 40                            | 4276062                                                                                                  | ブ゛ヅシンク゛; ラハ゛ー                                                  | BUSHING; RUBBER                                                           | 1                              |                    |                    |            |                                             |            |
| 41                            | 4093813                                                                                                  | ブ ツシング ; ラバ ー                                                  | BUSHING; RUBBER                                                           | 1                              |                    |                    |            |                                             |            |
| 42                            | 4202008                                                                                                  | ブ゛ヅシンク゛; ラハ゛ー                                                  | BUSHING; RUBBER                                                           | 1                              |                    |                    |            |                                             |            |
| 43                            | 94-2806                                                                                                  | ブ゛ツシンク゛; ラハ゛ー                                                  | BUSHING; RUBBER                                                           | 1                              |                    |                    |            |                                             | 1          |
| 44                            | 4264106                                                                                                  | プツシンク゚;ラパー                                                     | BUSHING; RUBBER                                                           | 1                              |                    | -40010             |            |                                             |            |
| 44                            | 4339947                                                                                                  | プツシンク゚;ラパー                                                     | BUSHING; RUBBER                                                           | 1                              |                    | 40011-             |            |                                             |            |
| 45                            | 4340406                                                                                                  | ラΛ* −                                                          | RUBBER                                                                    | 1                              |                    |                    |            |                                             |            |
| 46                            | 4340407                                                                                                  | ラハ <sup>*</sup> −                                              | RUBBER                                                                    | 1                              |                    |                    |            |                                             |            |
|                               |                                                                                                          |                                                                |                                                                           |                                |                    |                    |            |                                             |            |
|                               |                                                                                                          |                                                                |                                                                           |                                |                    |                    |            |                                             |            |
|                               |                                                                                                          |                                                                |                                                                           |                                |                    |                    |            |                                             |            |
|                               |                                                                                                          |                                                                |                                                                           |                                |                    |                    |            |                                             |            |