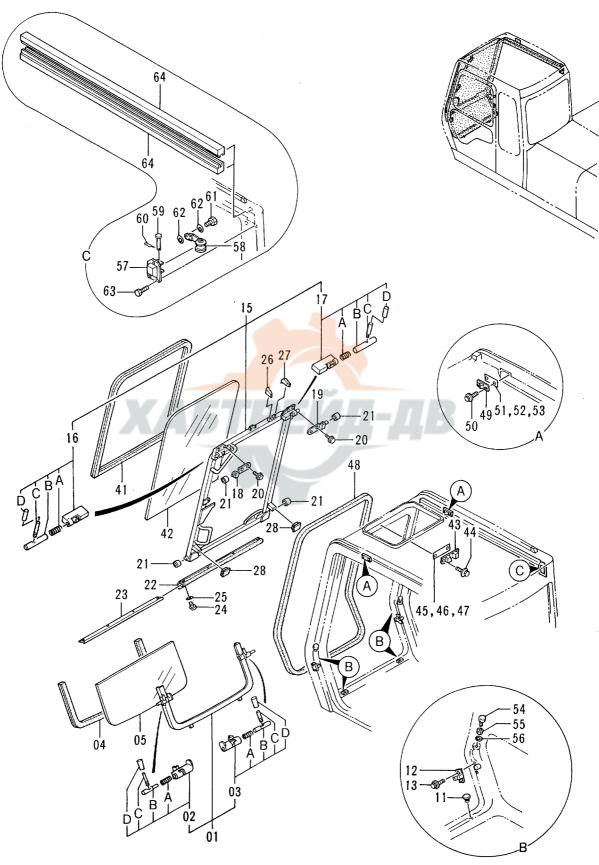

#### 2. パーツカタログの見方

F 号: 部品構成図内の各部品に付けられた見出し番号です。

部 品 番 号 : 部品に付けられた固有番号です。数字のみ、あるいは英字と数字の混合で構成してい

ます。

部 品 名: 部品の名称です。

組立品を構成する部品は、部品名の前に「・」印を付け、組立品のつぎに続けて記載 しています。さらに「・」印の部品が組立品の場合は、その構成部品に「・・」印が 付けてあります。以下「・」を順次増やして組立品の構成部品であることを表わして

います。

数 量: 「1台分の個数」を示します。ただし、組立品の構成部品は、その組立品「1組分の

個数」を示します。

サービスコード: サービスコード欄に記載している各記号の意味は、次の通りです。

W: その部品を取付ける為には、現地加工作業が必要ですので、当社にご相談ください。 H: その部品は精密部品として取扱っています。分解,修理は、当社にご用命ください。

D: 単品では交換できませんので、その部品の含まれる組部品で交換してください。

K: その部品がサービスパーツキットに含まれていることを示します。

R: 調整用シムなどのように使用する数量が号機毎に異る事を示します。

1. 同正用ラムなどのように使用する処型の す成本に来る手に行るのう

S: 工場出荷時に組み込まれた部品でなく、修理、サービス用として供給する部品を示します。

Z: その部品はエンジン関連部品です。

OP: オプショナル部品であることを示します。標準機には付いておらず、特別注文により

販売する部品です。

OS : オーバーサイズ部品を示します。

US : アンダーサイズ部品を示します。

(OS, US はスタンダードサイズ部品の次の行に、続けて記載しています。)

#: このパーツカタログから、その部品の含まれている装置のリストのページに新しく記

載した部品であることを示します。

適 用 号 機 : その部品を使用している機械の「号機」を示します。〔「号機」とは、機械の製番の

「- (ハイフン)」以下の数字をいいます。]

適用号機欄上部には、部品全体に適用する「号機」を表示しています。

各部品毎に「号機」表示のないものは、適用号機欄上部の「号機」が適用号機になります。

各部品毎に「号機」表示のあるものは、部品毎の「号機」と適用号機欄上部の「号機」との両方を包含する「号機」が部品毎の適用号機となります。

また、先頭に「D」の文字を表示しているものは、変更切換時期を年月で表わします。 (例:D94/01-・・・1994年1月以降この部品を使用。)

先頭に「H」の文字を表示しているものは、機器の製造番号を表わします。機器の製造番号は、機器の銘板に刻印されており、本パーツカタログでは「号機」と区別するために「H」の文字を付けています。

先頭に「F」の文字を表示しているものは、フロントアタッチメントの「フロントNO.」を表わします。「フロントNo.」は、フロントアタッチメントの銘板に刻印されており、本パーツカタログでは「号機」と区別するために「F」の文字を付けています。

互 換 性 : 部品番号欄に記載している部品と代替部品欄に記載している部品との間で、互換性の

生じる条件を示します。各記号の意味は次の通りです。

I: その部品の代わりに、使用できる部品の部品番号と数量を、代替部品欄に示します。 但し、代替部品欄に示す部品の代わりに、その部品を使用することはできません。

P: その部品は使用禁止になっています。代替部品欄に示す部品を使用してください。

T: 組合せで互換性があります。その部品の代わりに、代替部品欄に示す何点かの部品と

組で使用してください。

Y: その部品と代替部品欄に示す部品は、無条件に互換性があることを示します。

代替 部 品 : 互換性欄の記号に対応して、代替に使用する部品の部品番号と数量を示します。

《注記》 : 部品をご注文の際、互換性欄に I, P, T, Y と記載されている場合、自動的に

代替部品欄に示されている部品が供給されることがあります。