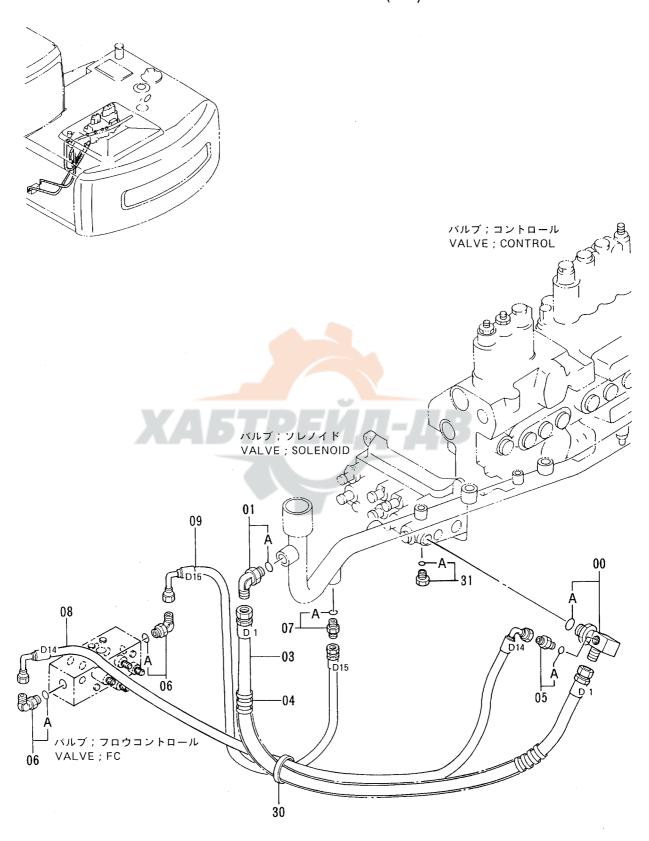

| パイロット配管 (3-1)                            | パイロット配管 (5-2) 081<br>PILOT PIPINGS (5-2)      |
|------------------------------------------|-----------------------------------------------|
|                                          |                                               |
| パイロット配管 (3-2) 071<br>PILOT PIPINGS (3-2) | パイロット配管 (6-1) 083 PILOT PIPINGS (6-1)         |
|                                          |                                               |
| パイロット配管 (3-3) 073<br>PILOT PIPINGS (3-3) | パイロット配管 (6-2) 085<br>PILOT PIPINGS (6-2)      |
|                                          |                                               |
| パイロット配管 (4-1) 075<br>PILOT PIPINGS (4-1) | コンソール (右)                                     |
|                                          |                                               |
| パイロット配管 (4-2) 077<br>PILOT PIPINGS (4-2) | コンソール (左) 089<br>CONSOLE (L)                  |
|                                          |                                               |
| パイロット配管 (5-1) 079<br>PILOT PIPINGS (5-1) | スイッチボックス ···································· |
|                                          |                                               |