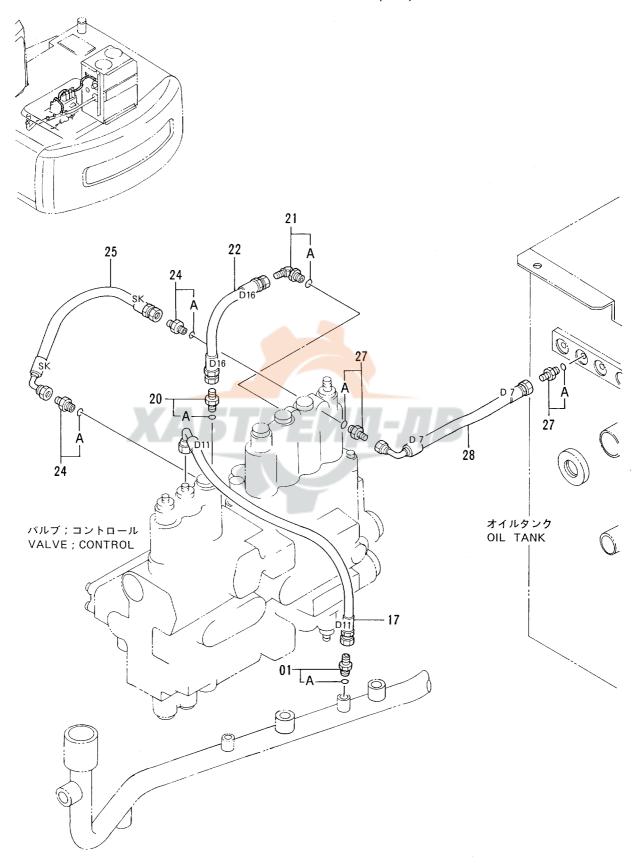

| パイロット配管 (3-1)                            | パイロット配管 (5-2) 081<br>PILOT PIPINGS (5-2)      |
|------------------------------------------|-----------------------------------------------|
|                                          |                                               |
| パイロット配管 (3-2) 071<br>PILOT PIPINGS (3-2) | パイロット配管 (6-1) 083 PILOT PIPINGS (6-1)         |
|                                          |                                               |
| パイロット配管 (3-3) 073<br>PILOT PIPINGS (3-3) | パイロット配管 (6-2) 085<br>PILOT PIPINGS (6-2)      |
|                                          |                                               |
| パイロット配管 (4-1) 075<br>PILOT PIPINGS (4-1) | コンソール (右)                                     |
|                                          |                                               |
| パイロット配管 (4-2) 077<br>PILOT PIPINGS (4-2) | コンソール (左) 089<br>CONSOLE (L)                  |
|                                          |                                               |
| パイロット配管 (5-1) 079<br>PILOT PIPINGS (5-1) | スイッチボックス ···································· |
|                                          |                                               |