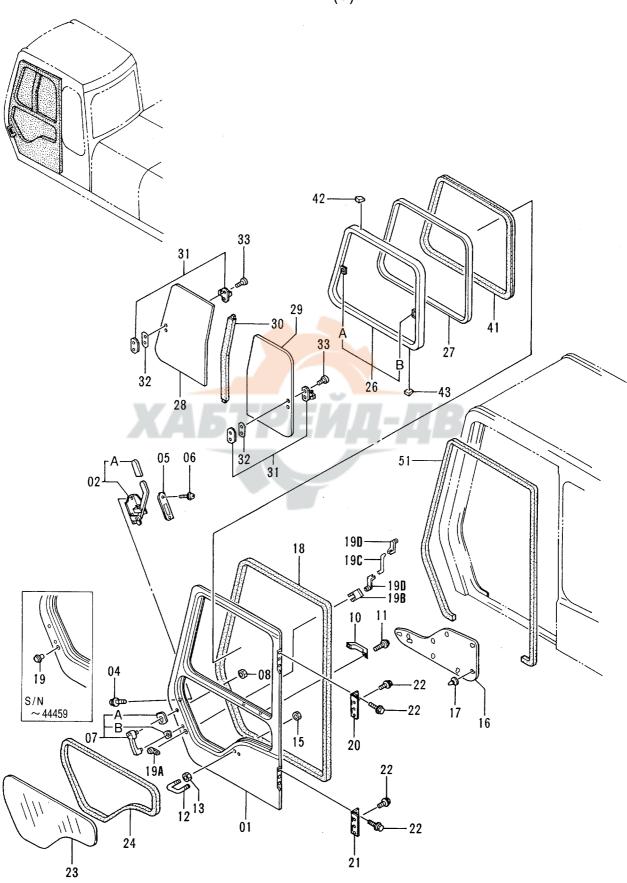

|                                 |      |
| 29         | 4289515          | カ・ラス                | ··GLASS                   | 1         |                    |                    |     |                                 |      |
| 30         | 4295609          | ··•                 | ·· RUBBER                 | 1         |                    |                    |     |                                 |      |
| 31         | 4295610          | ・・ロツク               | ··LOCK                    | 2         |                    |                    |     |                                 |      |
| 32         | 4295611          | ・・スへ° <del>-サ</del> | · · SPACER                | 2         |                    |                    |     |                                 |      |

P12V-1-3





キヤブ (5) CAB (5)

|            |                  |               |           |            |                    | 40001-             |                    |                                             |    |
|------------|------------------|---------------|-----------|------------|--------------------|--------------------|--------------------|---------------------------------------------|----|
| 符号<br>ITEM | 部品番号<br>PART NO. | 部 品 名         | PART NAME | 数量<br>Q'TY | サービス<br>コード<br>S.C | 適用号機<br>SERIAL NO. | 互<br>換<br>性<br>ICA | 代替部<br>REPLACEA<br>PART<br>部品番号<br>PART NO. | 数量 |
| 33         | 4219753          | ・・スクリコ        | ··SCREW   | 4          |                    |                    |                    |                                             |    |
| 41         | 4295612