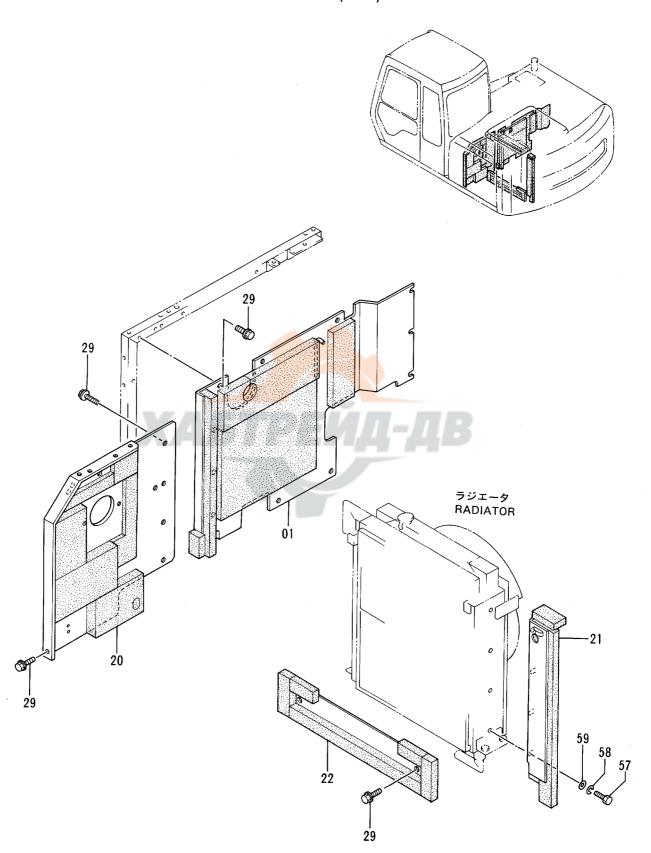

|                   |                |           |                    |                    |    |                                             |                        |
| -          | ,                |                   |                |           |                    |                    |    |                                             |                        |
|            |                  |                   |                |           |                    | P12V-1-3           |    |                                             | 1                      |
|            |                  |                   |                |           |                    |                    |    |                                             |                        |

カバー (1-4) COVER (1-4)



カバ - (1-4) COVER (1-4)

|                   |          |              |                |     |             | 40001-             |     |                                 |                   |
|-------------------|----------|--------------|----------------|-----|-------------|--------------------|-----|---------------------------------|-------------------|
| <del></del><br>符号 | 是番品語     | 部品名          | PART NAME      |     | サービス<br>コード | 適用号機<br>SERIAL NO. | 互換性 | 代替部<br>REPLACEA<br>PART<br>部品番号 | 3 品<br>ABLE<br>数量 |
| ITEM              | PART NO. |              |                | QTY | s.c         | SERIAL NO.         | ICA | PART NO.                        | QTY               |
| 01                | 6014420  | ħΛ. –        | COVER          | 1   |             |                    |