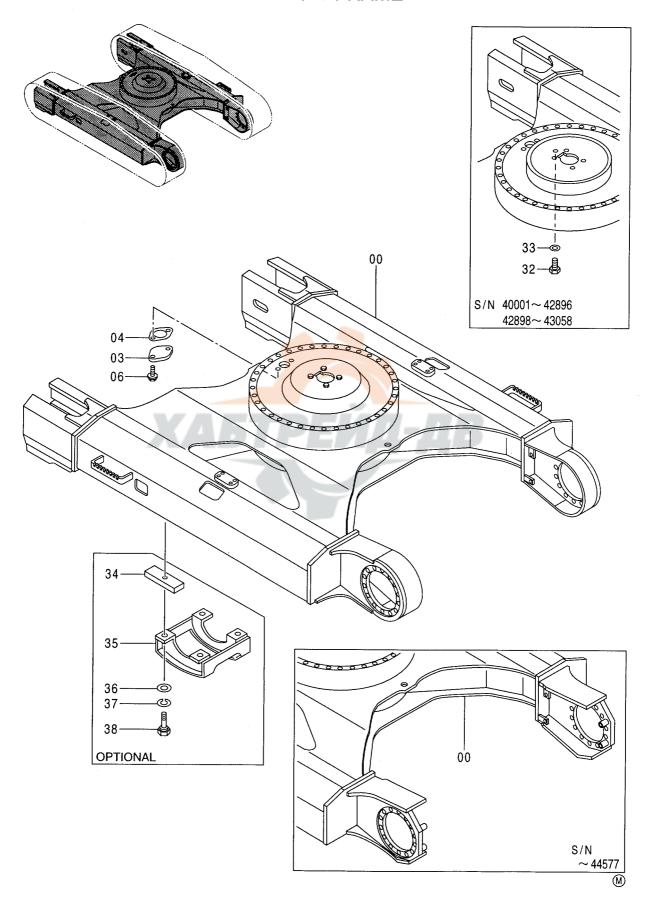

## フレーム FRAME

フレーム FRAME

| 00A 4<br>07 4<br>10 4<br>11 3 | 部品番号<br>PART NO.<br>5004373<br>4306949<br>4258592<br>A590914<br>3057962<br>4255799<br>4161735<br>J901025 | 部 品 名  フレーム;メイン ・プ・ラケ・ カハ・ー;ブ・ーツ ワツシヤ;スプ・リンケ・ ストツハ・ カハ・ー ハ・ツキン | PART NAME  FRAME; MAIN  PLUG  COVER; BOOT  WASHER; SPRING  STOPPER  COVER | 数量<br>QTY<br>1<br>12<br>1<br>2 | サービス<br>コード<br>S.C | 適用号機<br>SERIAL NO. | 互換性<br>ICA | 代替部<br>REPLACE/<br>PART<br>部品番号<br>PART NO. | ABLE<br>数量 |
|-------------------------------|----------------------------------------------------------------------------------------------------------|----------------------------------------------------------------|---------------------------------------------------------------------------|--------------------------------|--------------------|--------------------|------------|---------------------------------------------|------------|
| 00A 4<br>07 4<br>10 4<br>11 3 | 4306949<br>4258592<br>A590914<br>3057962<br>4255799<br>4161735                                           | ・プ・ラク・カハ・ー; ブ・ーツ<br>ワツシヤ; スプ・リンク・<br>ストツハ・<br>カハ・ー             | -PLUG<br>COVER;BOOT<br>WASHER;SPRING<br>STOPPER                           | 12<br>1                        |                    |                    |            |                                             |            |
| 07 4<br>10 4<br>11 3          | 4258592<br>A590914<br>3057962<br>4255799<br>4161735                                                      | カパー; プーツ<br>ワツシヤ; スプリンク゚<br>ストツパ<br>カパー                        | COVER; BOOT<br>WASHER; SPRING<br>STOPPER                                  | 1                              |                    |                    |            | l                                           |            |
| 10 <i>H</i>                   | A590914<br>3057962<br>4255799<br>4161735                                                                 | ワツシヤ;スプ リング<br>ストツハ<br>カハ –                                    | WASHER; SPRING<br>STOPPER                                                 |                                |                    |                    |            |                                             |            |
| 11 3                          | 3057962<br>4255799<br>4161735                                                                            | ストツハ°<br>カハ° –                                                 | STOPPER                                                                   | 2                              | 1                  |                    |            |                                             |            |
|                               | 4255799<br>4161735                                                                                       | <b>カ</b> パ −                                                   |                                                                           | I                              |                    |                    |            |                                             |            |
| 12                            | 4161735                                                                                                  |                                                                | COVER                                                                     | 1                              |                    |                    |            |                                             |            |
|                               |                                                                                                          | ハ゜ツキン                                                          |                                                                           | 1                              |                    |                    |            |                                             |            |
| 13                            | J901025                                                                                                  |                                                                | PACKING                                                                   | 1                              |                    |                    |            |                                             |            |
| 15 .                          | 000.020                                                                                                  | #. <b>"</b>                                                    | BOLT                                                                      | 2                              |                    |                    |            |                                             |            |
| 16                            | 3050671                                                                                                  | t° >                                                           | PIN                                                                       | 1                              |                    |                    |            |                                             |            |
| 17                            | A590110                                                                                                  | ワツシヤ;プ レーン                                                     | WASHER; PLANE                                                             | 2                              |                    |                    |            |                                             |            |
| 18                            | 4098716                                                                                                  | リング                                                            | RING                                                                      | 3                              |                    |                    |            |                                             |            |
| 22                            | 4252331                                                                                                  | シム 1.0                                                         | SHIM 1. 0                                                                 | 4                              | R                  |                    |            |                                             |            |
| 23                            | 4252332                                                                                                  | シム 2.0                                                         | SHIM 2. 0                                                                 | 4                              | R                  |                    |            |                                             |            |
| 24                            | 3051616                                                                                                  | t° >                                                           | PIN                                                                       | 2                              |                    |                    |            |                                             |            |
| 25                            | 4106307                                                                                                  | t°ン                                                            | PIN                                                                       | 3                              |                    |                    | 1          |                                             |            |
| 26 .                          | J931890                                                                                                  | <b>す</b> ・ルト                                                   | BOLT                                                                      | 28                             |                    |                    |            |                                             |            |
| 31 .                          | J901435                                                                                                  | <b>す</b> ・ルト                                                   | BOLT                                                                      | 2                              | П                  |                    |            |                                             |            |
| 33                            | 4201750                                                                                                  | ブ ツシング ; ラハ ー                                                  | BUSHING; RUBBER                                                           | 2                              | 14                 |                    |            |                                             |            |
| 35                            | 4509404                                                                                                  | ブ゛ヅシング゛; ラハ゛ー                                                  | BUSHING; RUBBER                                                           | 8                              |                    |                    |            |                                             |            |
| 37                            | 4198176                                                                                                  | ブ゛ヅシング゛; ラハ゛ー                                                  | BUSHING; RUBBER                                                           | 1                              |                    |                    |            |                                             |            |
| 38                            | 94-2816                                                                                                  | ブ ツシング ; ラハ ー                                                  | BUSHING; RUBBER                                                           | 1                              |                    |                    |            |                                             |            |
| 39                            | 4264106                                                                                                  | ブ゛ヅシンク゛; ラハ゛ー                                                  | BUSHING; RUBBER                                                           | 1                              |                    |                    |            |                                             |            |
| 40                            | 4276062                                                                                                  | ブ゛ヅシンク゛; ラハ゛ー                                                  | BUSHING; RUBBER                                                           | 1                              |                    |                    |            |                                             |            |
| 41                            | 4093813                                                                                                  | ブ ツシング ; ラバ ー                                                  | BUSHING; RUBBER                                                           | 1                              |                    |                    |            |                                             |            |
| 42                            | 4202008                                                                                                  | ブ゛ヅシンク゛; ラハ゛ー                                                  | BUSHING; RUBBER                                                           | 1                              |                    |                    |            |                                             |            |
| 43                            | 94-2806                                                                                                  | ブ゛ツシンク゛; ラハ゛ー                                                  | BUSHING; RUBBER                                                           | 1                              |                    |                    |            |                                             | 1          |
| 44                            | 4264106                                                                                                  | プツシンク゚;ラパー                                                     | BUSHING; RUBBER                                                           | 1                              |                    | -40010             |            |                                             |            |
| 44                            | 4339947                                                                                                  | プツシンク゚;ラパー                                                     | BUSHING; RUBBER                                                           | 1                              |                    | 40011-             |            |                                             |            |
| 45                            | 4340406                                                                                                  | ラΛ* −                                                          | RUBBER                                                                    | 1                              |                    |                    |            |                                             |            |
| 46                            | 4340407                                                                                                  | ラハ <sup>*</sup> −                                              | RUBBER                                                                    | 1                              |                    |                    |            |                                             |            |
|                               |                                                                                                          |                                                                |                                                                           |                                |                    |                    |            |                                             |            |
|                               |                                                                                                          |                                                                |                                                                           |                                |                    |                    |            |                                             |            |
|                               |                                                                                                          |                                                                |                                                                           |                                |                    |                    |            |                                             |            |
|                               |                                                                                                          |                                                                |                                                                           |                                |                    |                    |            |                                             |            |