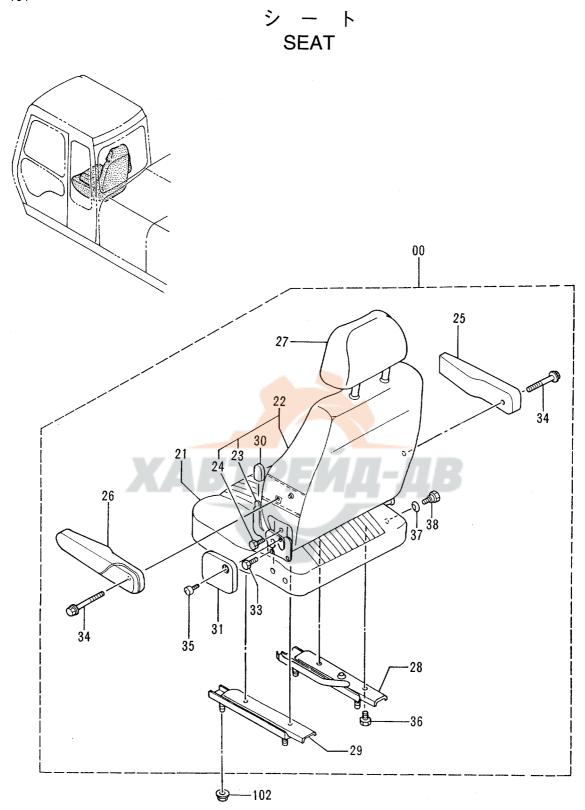

|     |
|            |                  |                     |                 |           |                     |                    |          |                                             |     |
|            |                  |                     |                 |           |                     |                    |          |                                             |     |
|            |                  |                     |                 |           |                     |                    |          |                                             |     |
|            |                  |                     |                 |           |                     |                    | <u> </u> |                                             |     |



シート SEAT

| 40001-     |                    |                                  |                 |            |                     |                    |                    |                                             |    |
|------------|--------------------|----------------------------------|-----------------|------------|---------------------|--------------------|--------------------|---------------------------------------------|----|
| 符号<br>ITEM | 部品番号<br>PART NO.   | 部品名                              | PART NAME       | 数量<br>Q'TY | サービス<br>コード<br>S. C | 適用号機<br>SERIAL NO. | 互<br>換<br>性<br>ICA | 代替部<br>REPLACEA<br>PART<br>部品番号<br>PART NO. | 数量 |
| 00         | 4330318            | シート                              | SEAT            | 1          |                     |