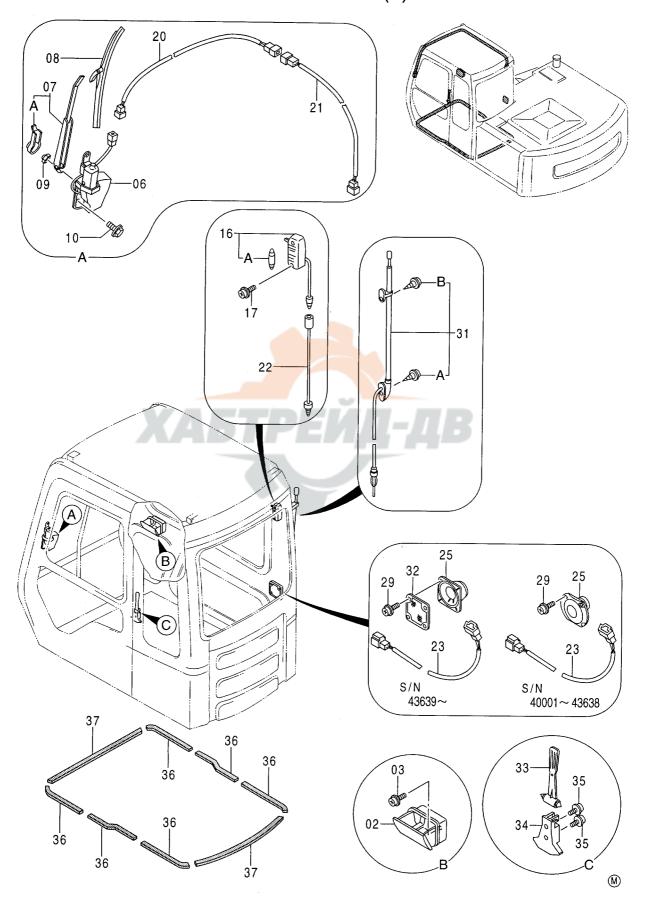

#### 2. パーツカタログの見方

F 号: 部品構成図内の各部品に付けられた見出し番号です。

部 品 番 号 : 部品に付けられた固有番号です。数字のみ、あるいは英字と数字の混合で構成してい

ます。

部 品 名: 部品の名称です。

組立品を構成する部品は、部品名の前に「・」印を付け、組立品のつぎに続けて記載 しています。さらに「・」印の部品が組立品の場合は、その構成部品に「・・」印が 付けてあります。以下「・」を順次増やして組立品の構成部品であることを表わして

います。

数 量: 「1台分の個数」を示します。ただし、組立品の構成部品は、その組立品「1組分の

個数」を示します。

サービスコード: サービスコード欄に記載している各記号の意味は、次の通りです。

W: その部品を取付ける為には、現地加工作業が必要ですので、当社にご相談ください。 H: その部品は精密部品として取扱っています。分解,修理は、当社にご用命ください。

D: 単品では交換できませんので、その部品の含まれる組部品で交換してください。

K: その部品がサービスパーツキットに含まれていることを示します。

R: 調整用シムなどのように使用する数量が号機毎に異る事を示します。

1. 同正用ラムなどのように使用する処型の す成本に来る手に行るのう

S: 工場出荷時に組み込まれた部品でなく、修理、サービス用として供給する部品を示します。

Z: その部品はエンジン関連部品です。

OP: オプショナル部品であることを示します。標準機には付いておらず、特別注文により

販売する部品です。

OS : オーバーサイズ部品を示します。

US : アンダーサイズ部品を示します。

(OS, US はスタンダードサイズ部品の次の行に、続けて記載しています。)

#: このパーツカタログから、その部品の含まれている装置のリストのページに新しく記

載した部品であることを示します。

適 用 号 機 : その部品を使用している機械の「号機」を示します。〔「号機」とは、機械の製番の

「- (ハイフン)」以下の数字をいいます。]

適用号機欄上部には、部品全体に適用する「号機」を表示しています。

各部品毎に「号機」表示のないものは、適用号機欄上部の「号機」が適用号機になります。

各部品毎に「号機」表示のあるものは、部品毎の「号機」と適用号機欄上部の「号機」との両方を包含する「号機」が部品毎の適用号機となります。

また、先頭に「D」の文字を表示しているものは、変更切換時期を年月で表わします。 (例:D94/01-・・・1994年1月以降この部品を使用。)