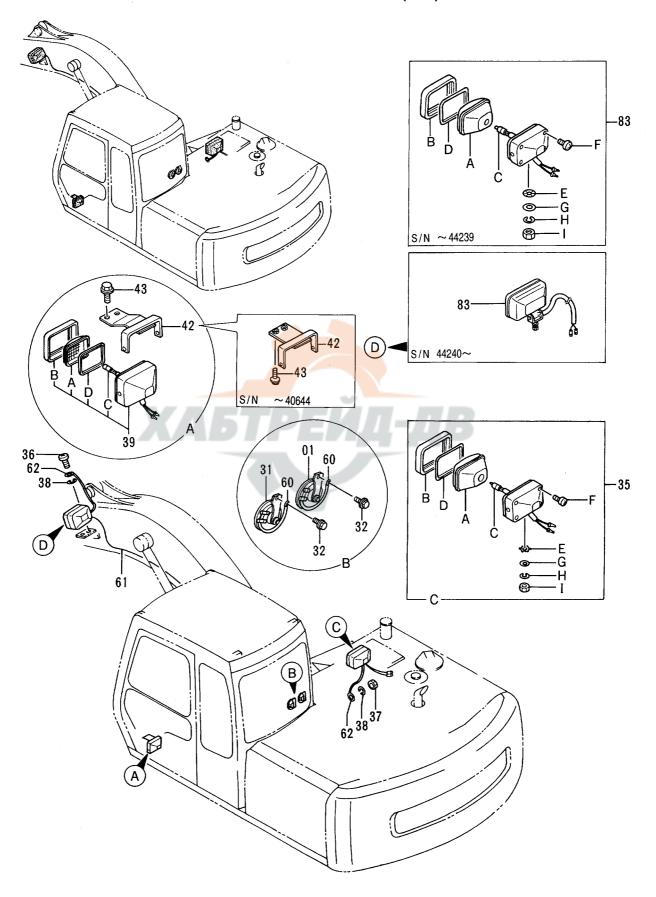

#### 2. パーツカタログの見方

F 号: 部品構成図内の各部品に付けられた見出し番号です。

部 品 番 号 : 部品に付けられた固有番号です。数字のみ、あるいは英字と数字の混合で構成してい

ます。

部 品 名: 部品の名称です。

組立品を構成する部品は、部品名の前に「・」印を付け、組立品のつぎに続けて記載 しています。さらに「・」印の部品が組立品の場合は、その構成部品に「・・」印が 付けてあります。以下「・」を順次増やして組立品の構成部品であることを表わして

います。

数 量: 「1台分の個数」を示します。ただし、組立品の構成部品は、その組立品「1組分の

個数」を示します。

サービスコード: サービスコード欄に記載している各記号の意味は、次の通りです。

W: その部品を取付ける為には、現地加工作業が必要ですので、当社にご相談ください。 H: その部品は精密部品として取扱っています。分解,修理は、当社にご用命ください。

D: 単品では交換できませんので、その部品の含まれる組部品で交換してください。

K: その部品がサービスパーツキットに含まれていることを示します。

R: 調整用シムなどのように使用する数量が号機毎に異る事を示します。

1. 同正用ラムなどのように使用する処型の す成本に来る手に行るのう

S: 工場出荷時に組み込まれた部品でなく、修理、サービス用として供給する部品を示します。

Z: その部品はエンジン関連部品です。

OP: オプショナル部品であることを示します。標準機には付いておらず、特別注文により

販売する部品です。

OS : オーバーサイズ部品を示します。

US : アンダーサイズ部品を示します。

(OS, US はスタンダードサイズ部品の次の行に、続けて記載しています。)

#: このパーツカタログから、その部品の含まれている装置のリストのページに新しく記

載した部品であることを示します。

適 用 号 機 : その部品を使用している機械の「号機」を示します。〔「号機」とは、機械の製番の

「- (ハイフン)」以下の数字をいいます。]

適用号機欄上部には、部品全体に適用する「号機」を表示しています。

各部品毎に「号機」表示のないものは、適用号機欄上部の「号機」が適用号機になります。

各部品毎に「号機」表示のあるものは、部品毎の「号機」と適用号機欄上部の「号機」との両方を包含する「号機」が部品毎の適用号機となります。

また、先頭に「D」の文字を表示しているものは、変更切換時期を年月で表わします。 (例:D94/01-・・・1994年1月以降この部品を使用。)