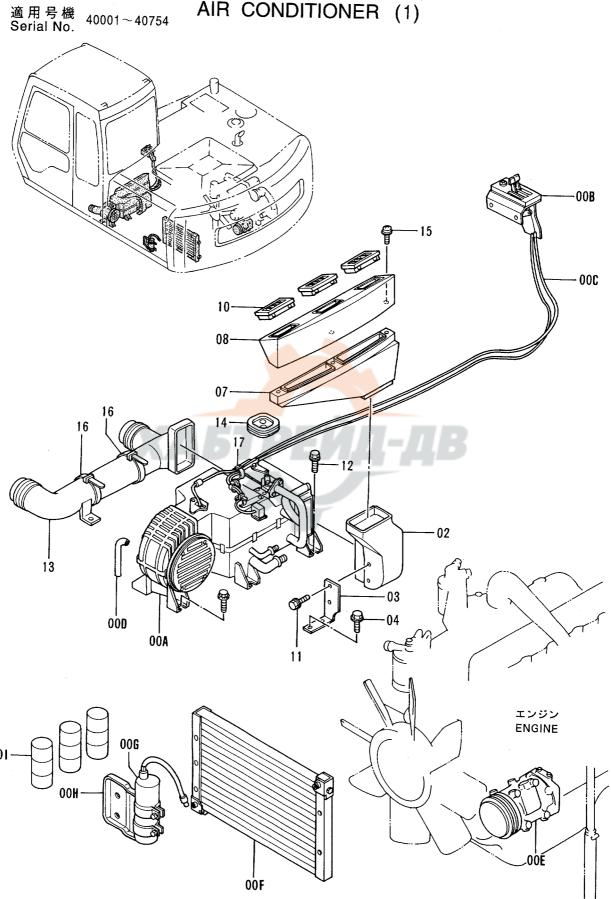

| マルチレバー配管 (3)                                                     | エアコンユニット 241<br>AIR-CON. UNIT                                              |
|------------------------------------------------------------------|----------------------------------------------------------------------------|
|                                                                  |                                                                            |
| マルチレバー配管 (4) 231<br>MULTI LEVER PIPINGS (4)                      | エアコンコントローラ (内気循環式) ··········· 243<br>AIR-CON. CONTROLLER (STD. Type)      |
|                                                                  | 40001~42266                                                                |
| エアコンディショナ (1) 233<br>AIR CONDITIONER (1)                         | エアコンコントローラ (内気循環式) 245<br>AIR-CON. CONTROLLER (STD. Type)                  |
| 40001~40754                                                      | 42267~                                                                     |
| エアコンディショナ (1) 235<br>AIR CONDITIONER (1)                         | エアコンコントローラ (外気導入式) 247<br>AIR-CON. CONTROLLER (PRESSURE Type)              |
| 40755~                                                           | 40001~D94/10                                                               |
| エアコンディショナ (2) 237<br>AIR CONDITIONER (2)                         | エアコンコントローラ (外気導入式) ············ 249<br>AIR-CON. CONTROLLER (PRESSURE Type) |
|                                                                  | D94/11~                                                                    |
| 外気導入式エアコン用品 ················ 239<br>PRESSURE TYPE AIR-CON. PARTS | ホット&クールボックス 251<br>HOT & COOL BOX                                          |
|                                                                  |                                                                            |