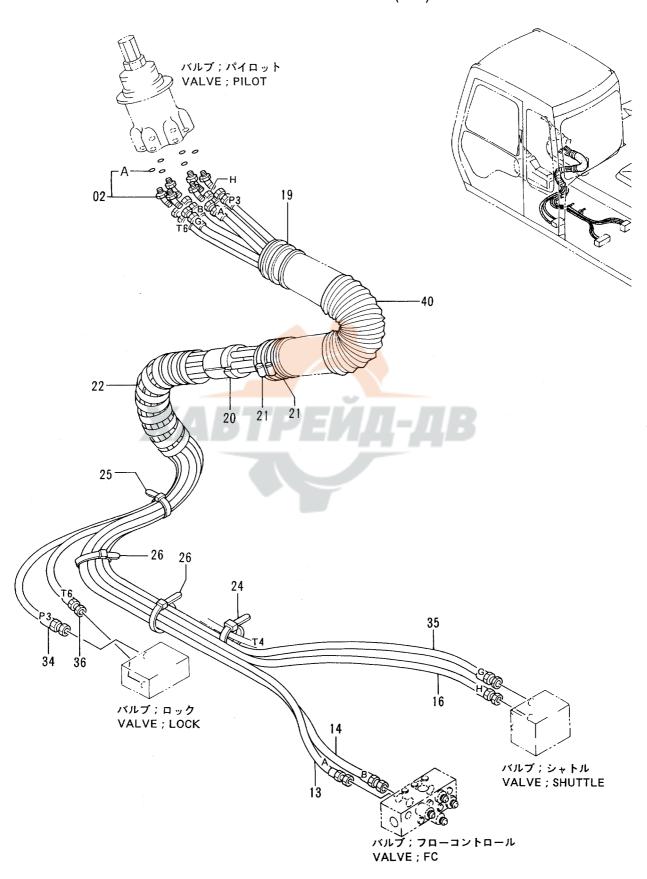

| パイロット配管 (3-1)                            | パイロット配管 (5-2) 081<br>PILOT PIPINGS (5-2)      |
|------------------------------------------|-----------------------------------------------|
|                                          |                                               |
| パイロット配管 (3-2) 071<br>PILOT PIPINGS (3-2) | パイロット配管 (6-1) 083 PILOT PIPINGS (6-1)         |
|                                          |                                               |
| パイロット配管 (3-3) 073<br>PILOT PIPINGS (3-3) | パイロット配管 (6-2) 085<br>PILOT PIPINGS (6-2)      |
|                                          |                                               |
| パイロット配管 (4-1) 075<br>PILOT PIPINGS (4-1) | コンソール (右)                                     |
|                                          |                                               |
| パイロット配管 (4-2) 077<br>PILOT PIPINGS (4-2) | コンソール (左) 089<br>CONSOLE (L)                  |
|                                          |                                               |
| パイロット配管 (5-1) 079<br>PILOT PIPINGS (5-1) | スイッチボックス ···································· |
|                                          |                                               |