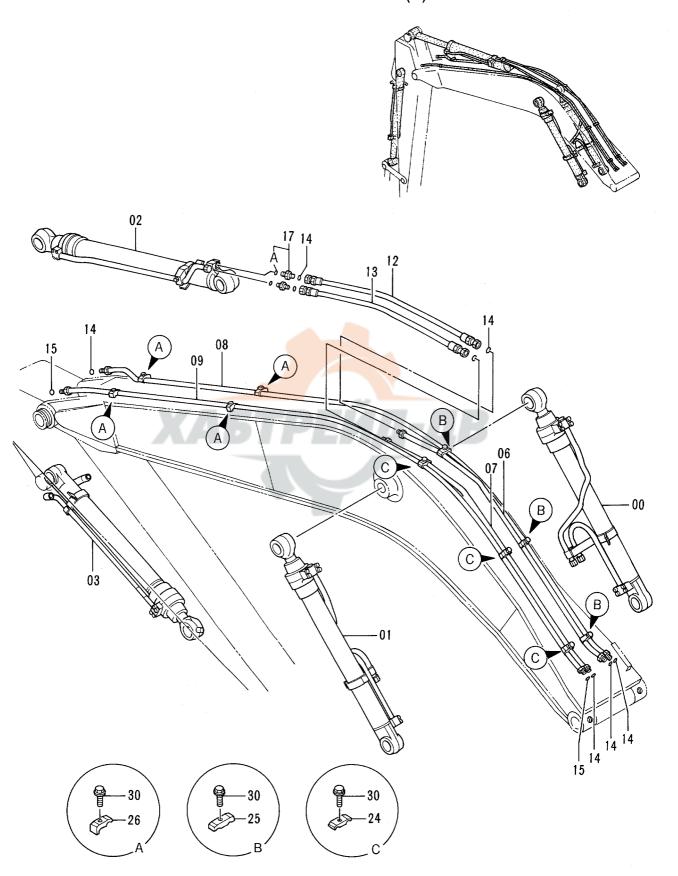

|    |
|            |                  |                      |                 |           |                    |                    |   |                                             |    |
|            |                  |                      |                 |           |                    |                    |   |                                             |    |
|            |                  |                      |                 |           | ,                  |                    |   |                                             |    |
|            |                  |                      |                 |           |                    | D12V-1-3           | L |                                             |    |

フロント配管 (1) FRONT PIPINGS (1)



#### フロント配管 (1) FRONT PIPINGS (1)

40001-

|                                         |                  |                   |                |           |                    | 40001-             |     |                                             |     |
|-----------------------------------------|------------------|-------------------|----------------|-----------|--------------------|--------------------|-----|---------------------------------------------|-----|
| 一一一符号<br>ITEM                           | 部品番号<br>PART NO. | 部 品 名             | PART NAME      | 数量<br>QTY | サービス<br>コード<br>S.C | 適用号機<br>SERIAL NO. |     | 代替部<br>REPLACEA<br>PART<br>部品番号<br>PART NO. | 数量  |
|                                         | 1057010          |                   | DV4 DOOM (D)   |           | u