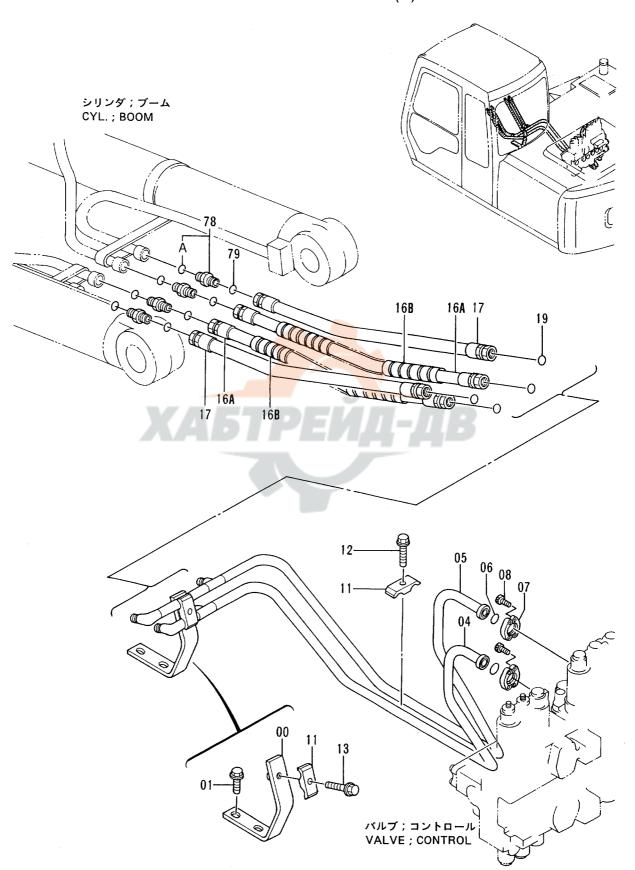

| パイロット配管 (3-1)                            | パイロット配管 (5-2) 081<br>PILOT PIPINGS (5-2)      |
|------------------------------------------|-----------------------------------------------|
|                                          |                                               |
| パイロット配管 (3-2) 071<br>PILOT PIPINGS (3-2) | パイロット配管 (6-1) 083 PILOT PIPINGS (6-1)         |
|                                          |                                               |
| パイロット配管 (3-3) 073<br>PILOT PIPINGS (3-3) | パイロット配管 (6-2) 085<br>PILOT PIPINGS (6-2)      |
|                                          |                                               |
| パイロット配管 (4-1) 075<br>PILOT PIPINGS (4-1) | コンソール (右)                                     |
|                                          |                                               |
| パイロット配管 (4-2) 077<br>PILOT PIPINGS (4-2) | コンソール (左) 089<br>CONSOLE (L)                  |
|                                          |                                               |
| パイロット配管 (5-1) 079<br>PILOT PIPINGS (5-1) | スイッチボックス ···································· |
|                                          |                                               |